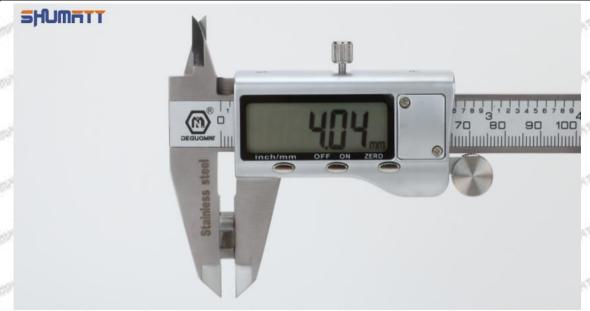

Tel: +8675523215133

(11) Rotate (CRT084) clockwise with a torque wrench to tighten the lock nut to 70-75Nm, see as Pic No.11

Pic No.11

(12) When installing the semi ball, it should be noted that the plane of the semi ball cannot be reversed, otherwise it may cause damage to the orifice plate, see as Pic No.12

Mob/WhatsApp: +86 13410541523 Tel: +8675523215133

Email: ruby@shumatt.com

© 2022 Shenzhen Shumatt Technology Co., Ltd

Pic No.12

(13) place the semi ball on the armature, Pic No.13

Pic No.13

(14) Put the armature with semi ball into the lock nut (Make sure that the armature buffer stroke and armature air clearance lift are within the normal range), see as Pic No.14