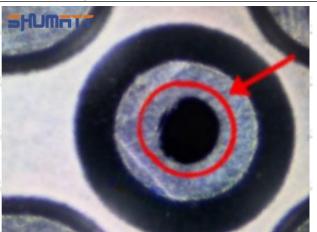

### (2) 095000-6760 Injector Orifice Plate 07# Inspection

The factory inspection of 095000-6760 injector orifice plate 07# is undergone three inspections - full inspection, random inspection, and batch inspection. Different brands of test benches are used to test 095000-6760 injector orifice plate 07# for a total of no less than three times for factory inspection, and 095000-6760 injector orifice plate 07# installation testing environment are progressed in dust-free workshop.