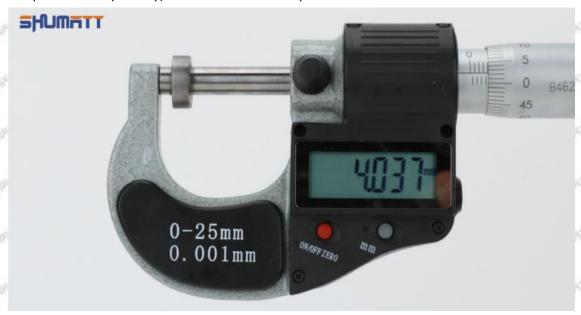

Mob/WhatsApp: +86 13410541523 Tel: +8675523215133

Email: ruby@shumatt.com

© 2022 Shenzhen Shumatt Technology Co., Ltd

Pic No.14

(15) Measure the thickness of the armature lift adjustment gasket, see as Pic No.15

Pic No.15

(16) Put the armature lift adjustment gasket into the solenoid valve, see as Pic No.16

Pic No.16

Mob/WhatsApp: +86 13410541523

Email: ruby@shumatt.com

© 2022 Shenzhen Shumatt Technology Co., Ltd

Tel: +8675523215133