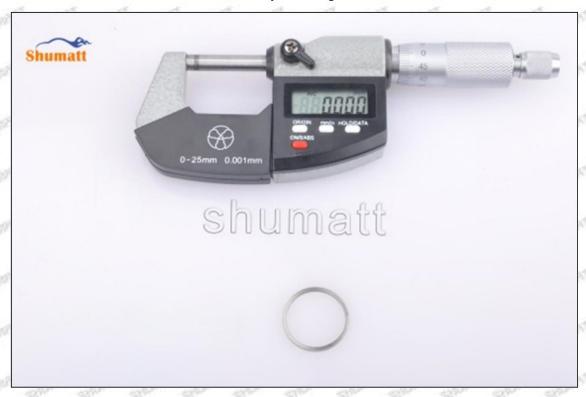

### (2) 095000-6760 Injector Orifice Plate 07# Customized Items

| No.             | att att att 1 att att                                            | 2                                                                                                                                                                                                                                                                                                                                                                                                                                                                                                                                                                                                                                                                                                                                                                                                                                                                                                                                                                                                                                                                                                                                                                                                                                                                                                                                                                                                                                                                                                                                                                                                                                                                                                                                                                                                                                                                                                                                                                                                                                                                                                                              |
|-----------------|------------------------------------------------------------------|--------------------------------------------------------------------------------------------------------------------------------------------------------------------------------------------------------------------------------------------------------------------------------------------------------------------------------------------------------------------------------------------------------------------------------------------------------------------------------------------------------------------------------------------------------------------------------------------------------------------------------------------------------------------------------------------------------------------------------------------------------------------------------------------------------------------------------------------------------------------------------------------------------------------------------------------------------------------------------------------------------------------------------------------------------------------------------------------------------------------------------------------------------------------------------------------------------------------------------------------------------------------------------------------------------------------------------------------------------------------------------------------------------------------------------------------------------------------------------------------------------------------------------------------------------------------------------------------------------------------------------------------------------------------------------------------------------------------------------------------------------------------------------------------------------------------------------------------------------------------------------------------------------------------------------------------------------------------------------------------------------------------------------------------------------------------------------------------------------------------------------|
| Image           | SHUMATT                                                          | SHUMATT WAICA                                                                                                                                                                                                                                                                                                                                                                                                                                                                                                                                                                                                                                                                                                                                                                                                                                                                                                                                                                                                                                                                                                                                                                                                                                                                                                                                                                                                                                                                                                                                                                                                                                                                                                                                                                                                                                                                                                                                                                                                                                                                                                                  |
| Name            | Injector Orifice Plate's Front Lettering                         | Injector Orifice Plate's Side Lettering                                                                                                                                                                                                                                                                                                                                                                                                                                                                                                                                                                                                                                                                                                                                                                                                                                                                                                                                                                                                                                                                                                                                                                                                                                                                                                                                                                                                                                                                                                                                                                                                                                                                                                                                                                                                                                                                                                                                                                                                                                                                                        |
| Description     | Orifice plate part number: 07#                                   | THE PARTY OF THE P |
| No.             | 3                                                                | 4                                                                                                                                                                                                                                                                                                                                                                                                                                                                                                                                                                                                                                                                                                                                                                                                                                                                                                                                                                                                                                                                                                                                                                                                                                                                                                                                                                                                                                                                                                                                                                                                                                                                                                                                                                                                                                                                                                                                                                                                                                                                                                                              |
| Image           | 0-25mm<br>0.001mm                                                | SHUMATT CONTRACTOR OF THE PROPERTY OF THE PROP |
| Name            | Injector Orifice Plate's Thickness                               | 9-Grid Plastic Box                                                                                                                                                                                                                                                                                                                                                                                                                                                                                                                                                                                                                                                                                                                                                                                                                                                                                                                                                                                                                                                                                                                                                                                                                                                                                                                                                                                                                                                                                                                                                                                                                                                                                                                                                                                                                                                                                                                                                                                                                                                                                                             |
|                 |                                                                  |                                                                                                                                                                                                                                                                                                                                                                                                                                                                                                                                                                                                                                                                                                                                                                                                                                                                                                                                                                                                                                                                                                                                                                                                                                                                                                                                                                                                                                                                                                                                                                                                                                                                                                                                                                                                                                                                                                                                                                                                                                                                                                                                |
| Description     | Injector orifice plate's thickness range: 4.02mm   4.108mm.      | Prevent damage to the orifice plates during transportation                                                                                                                                                                                                                                                                                                                                                                                                                                                                                                                                                                                                                                                                                                                                                                                                                                                                                                                                                                                                                                                                                                                                                                                                                                                                                                                                                                                                                                                                                                                                                                                                                                                                                                                                                                                                                                                                                                                                                                                                                                                                     |
| Description No. |                                                                  | Prevent damage to the orifice plates during transportation 6                                                                                                                                                                                                                                                                                                                                                                                                                                                                                                                                                                                                                                                                                                                                                                                                                                                                                                                                                                                                                                                                                                                                                                                                                                                                                                                                                                                                                                                                                                                                                                                                                                                                                                                                                                                                                                                                                                                                                                                                                                                                   |
| 200 200         | 4.02mm∽4.108mm.                                                  | transportation                                                                                                                                                                                                                                                                                                                                                                                                                                                                                                                                                                                                                                                                                                                                                                                                                                                                                                                                                                                                                                                                                                                                                                                                                                                                                                                                                                                                                                                                                                                                                                                                                                                                                                                                                                                                                                                                                                                                                                                                                                                                                                                 |
| No.             | 4.02mm∽4.108mm.<br>5                                             | transportation 6                                                                                                                                                                                                                                                                                                                                                                                                                                                                                                                                                                                                                                                                                                                                                                                                                                                                                                                                                                                                                                                                                                                                                                                                                                                                                                                                                                                                                                                                                                                                                                                                                                                                                                                                                                                                                                                                                                                                                                                                                                                                                                               |
| No.             | 4.02mm   5  SHUMATT  Neutral Injector Orifice Plate's Individual | transportation 6                                                                                                                                                                                                                                                                                                                                                                                                                                                                                                                                                                                                                                                                                                                                                                                                                                                                                                                                                                                                                                                                                                                                                                                                                                                                                                                                                                                                                                                                                                                                                                                                                                                                                                                                                                                                                                                                                                                                                                                                                                                                                                               |