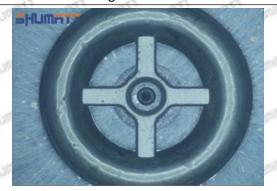

⚠ The wear on orifice plate's surface causes gap to the semi ball, which leads to large volume of oil return, in serious cases, the pressure can not be built up and nozzle will spray oil directly.

The blockage of the oil inlet hole (side hole) will cause small amount of oil return, the blockage of oil inlet side hole will cause the injector cannot build a pressure chamber, as a result, the injector cannot work normally.

(2) Magnified 500 times under the microscope, check the plane position of the semi ball, if there is any scratch, it is recommended to replace it.

Mob/WhatsApp: +86 13410541523 Tel: +8675523215133

Email: ruby@shumatt.com

# 2.2.095000-6760 Injector Orifice Plate 07# Level of Damage Inspection