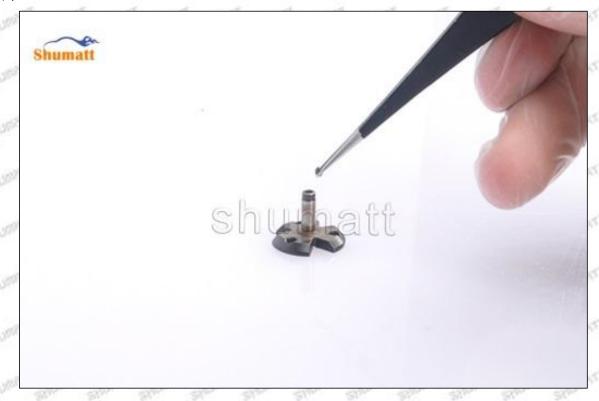

#### (2) 095000-6760 Injector Orifice Plate 07# Part Number Common Writing

07#, 7#, 07, 7, 295040-6120, 2950406120, 2950406120