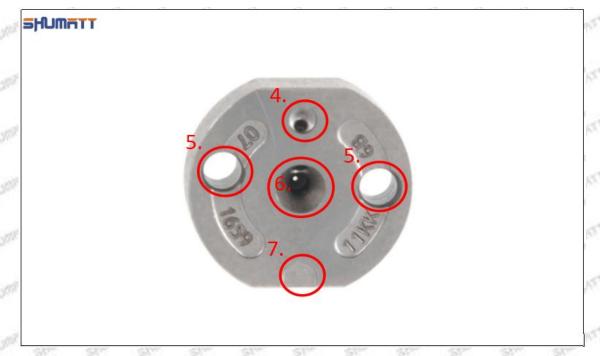

#### (2) 095000-6760 Injector Orifice Plate 07# Part Number Common Writing

07#, 7#, 07, 7, 295040-6120, 2950406120, 2950406120