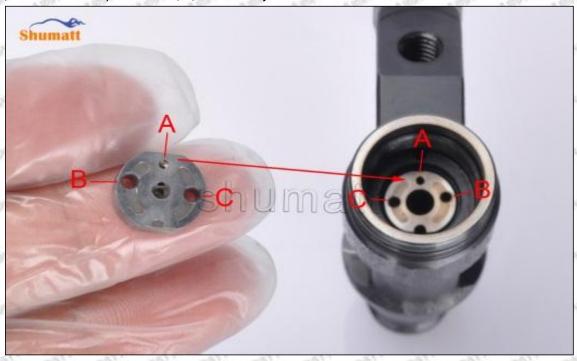

#### 1.2. 095000-6760 Injector Orifice Plate 07# Common Part Number

#### (1) 095000-6760 Injector Orifice Plate 07# Application to Car Model Information

| Injector Part Number | Car Model         | OE Number              | OE Number             | OE Number      | OE<br>Number |
|----------------------|-------------------|------------------------|-----------------------|----------------|--------------|
| 095000-6760          | TOYOTA HILUX 2.5L | TOYOTA LAND<br>CRUISER | TOTAL SHOWING SHOWING | SPREATE SPREAT | Elg.         |
| essess eres          | Euro4             | PRADO                  | THE THE THE           | m777 m1        | 155          |

#### (2) 095000-6760 Injector Orifice Plate 07# Part Number Common Writing

07#, 7#, 07, 7, 295040-6120, 2950406120, 2950406120