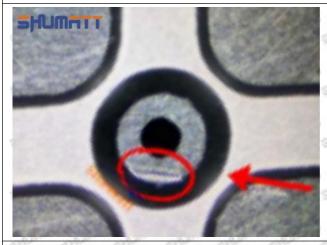

### (2) 095000-6760 Injector Orifice Plate 07# Inspection

The factory inspection of 095000-6760 injector orifice plate 07# is undergone three inspections - full inspection, random inspection, and batch inspection. Different brands of test benches are used to test 095000-6760 injector orifice plate 07# for a total of no less than three times for factory inspection, and 095000-6760 injector orifice plate 07# installation testing environment are progressed in dust-free workshop.