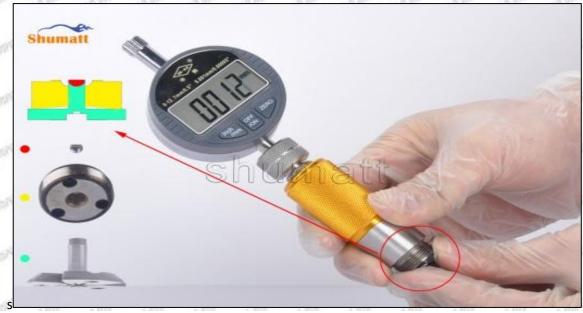

### (2) 095000-6760 Injector Orifice Plate 07# Customized Items

| No.             | att att att 1 att att                                            | 2                                                                                                                                                                                                                                                                                                                                                                                                                                                                                                                                                                                                                                                                                                                                                                                                                                                                                                                                                                                                                                                                                                                                                                                                                                                                                                                                                                                                                                                                                                                                                                                                                                                                                                                                                                                                                                                                                                                                                                                                                                                                                                                              |
|-----------------|------------------------------------------------------------------|--------------------------------------------------------------------------------------------------------------------------------------------------------------------------------------------------------------------------------------------------------------------------------------------------------------------------------------------------------------------------------------------------------------------------------------------------------------------------------------------------------------------------------------------------------------------------------------------------------------------------------------------------------------------------------------------------------------------------------------------------------------------------------------------------------------------------------------------------------------------------------------------------------------------------------------------------------------------------------------------------------------------------------------------------------------------------------------------------------------------------------------------------------------------------------------------------------------------------------------------------------------------------------------------------------------------------------------------------------------------------------------------------------------------------------------------------------------------------------------------------------------------------------------------------------------------------------------------------------------------------------------------------------------------------------------------------------------------------------------------------------------------------------------------------------------------------------------------------------------------------------------------------------------------------------------------------------------------------------------------------------------------------------------------------------------------------------------------------------------------------------|
| Image           | SHUMATT                                                          | SHUMATT WAICA                                                                                                                                                                                                                                                                                                                                                                                                                                                                                                                                                                                                                                                                                                                                                                                                                                                                                                                                                                                                                                                                                                                                                                                                                                                                                                                                                                                                                                                                                                                                                                                                                                                                                                                                                                                                                                                                                                                                                                                                                                                                                                                  |
| Name            | Injector Orifice Plate's Front Lettering                         | Injector Orifice Plate's Side Lettering                                                                                                                                                                                                                                                                                                                                                                                                                                                                                                                                                                                                                                                                                                                                                                                                                                                                                                                                                                                                                                                                                                                                                                                                                                                                                                                                                                                                                                                                                                                                                                                                                                                                                                                                                                                                                                                                                                                                                                                                                                                                                        |
| Description     | Orifice plate part number: 07#                                   | THE PARTY OF THE P |
| No.             | 3                                                                | 4                                                                                                                                                                                                                                                                                                                                                                                                                                                                                                                                                                                                                                                                                                                                                                                                                                                                                                                                                                                                                                                                                                                                                                                                                                                                                                                                                                                                                                                                                                                                                                                                                                                                                                                                                                                                                                                                                                                                                                                                                                                                                                                              |
| Image           | 0-25mm<br>0.001mm                                                | SHUMATT CONTRACTOR OF THE PROPERTY OF THE PROP |
| Name            | Injector Orifice Plate's Thickness                               | 9-Grid Plastic Box                                                                                                                                                                                                                                                                                                                                                                                                                                                                                                                                                                                                                                                                                                                                                                                                                                                                                                                                                                                                                                                                                                                                                                                                                                                                                                                                                                                                                                                                                                                                                                                                                                                                                                                                                                                                                                                                                                                                                                                                                                                                                                             |
|                 |                                                                  |                                                                                                                                                                                                                                                                                                                                                                                                                                                                                                                                                                                                                                                                                                                                                                                                                                                                                                                                                                                                                                                                                                                                                                                                                                                                                                                                                                                                                                                                                                                                                                                                                                                                                                                                                                                                                                                                                                                                                                                                                                                                                                                                |
| Description     | Injector orifice plate's thickness range: 4.02mm   4.108mm.      | Prevent damage to the orifice plates during transportation                                                                                                                                                                                                                                                                                                                                                                                                                                                                                                                                                                                                                                                                                                                                                                                                                                                                                                                                                                                                                                                                                                                                                                                                                                                                                                                                                                                                                                                                                                                                                                                                                                                                                                                                                                                                                                                                                                                                                                                                                                                                     |
| Description No. |                                                                  | Prevent damage to the orifice plates during transportation 6                                                                                                                                                                                                                                                                                                                                                                                                                                                                                                                                                                                                                                                                                                                                                                                                                                                                                                                                                                                                                                                                                                                                                                                                                                                                                                                                                                                                                                                                                                                                                                                                                                                                                                                                                                                                                                                                                                                                                                                                                                                                   |
| 200 200         | 4.02mm∽4.108mm.                                                  | transportation                                                                                                                                                                                                                                                                                                                                                                                                                                                                                                                                                                                                                                                                                                                                                                                                                                                                                                                                                                                                                                                                                                                                                                                                                                                                                                                                                                                                                                                                                                                                                                                                                                                                                                                                                                                                                                                                                                                                                                                                                                                                                                                 |
| No.             | 4.02mm∽4.108mm.<br>5                                             | transportation 6                                                                                                                                                                                                                                                                                                                                                                                                                                                                                                                                                                                                                                                                                                                                                                                                                                                                                                                                                                                                                                                                                                                                                                                                                                                                                                                                                                                                                                                                                                                                                                                                                                                                                                                                                                                                                                                                                                                                                                                                                                                                                                               |
| No.             | 4.02mm   5  SHUMATT  Neutral Injector Orifice Plate's Individual | transportation 6                                                                                                                                                                                                                                                                                                                                                                                                                                                                                                                                                                                                                                                                                                                                                                                                                                                                                                                                                                                                                                                                                                                                                                                                                                                                                                                                                                                                                                                                                                                                                                                                                                                                                                                                                                                                                                                                                                                                                                                                                                                                                                               |