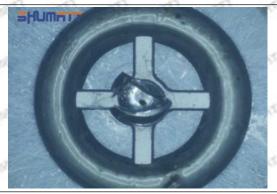

⚠ The wear on orifice plate's surface causes gap to the semi ball, which leads to large volume of oil return, in serious cases, the pressure can not be built up and nozzle will spray oil directly.

The blockage of the oil inlet hole (side hole) will cause small amount of oil return, the blockage of oil inlet side hole will cause the injector cannot build a pressure chamber, as a result, the injector cannot work normally.

(2) Magnified 500 times under the microscope, check the plane position of the semi ball, if there is any scratch, it is recommended to replace it.

Mob/WhatsApp: +86 13410541523 Tel: +8675523215133

Email: ruby@shumatt.com

# 2.2.095000-6760 Injector Orifice Plate 07# Level of Damage Inspection