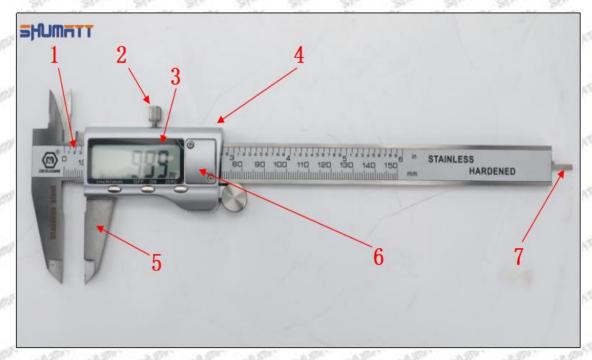

### (2) 095000-6760 Injector Orifice Plate 07# Customized Items

| No.             | att att att 1 att att                                            | 2                                                                                                                                                                                                                                                                                                                                                                                                                                                                                                                                                                                                                                                                                                                                                                                                                                                                                                                                                                                                                                                                                                                                                                                                                                                                                                                                                                                                                                                                                                                                                                                                                                                                                                                                                                                                                                                                                                                                                                                                                                                                                                                              |
|-----------------|------------------------------------------------------------------|--------------------------------------------------------------------------------------------------------------------------------------------------------------------------------------------------------------------------------------------------------------------------------------------------------------------------------------------------------------------------------------------------------------------------------------------------------------------------------------------------------------------------------------------------------------------------------------------------------------------------------------------------------------------------------------------------------------------------------------------------------------------------------------------------------------------------------------------------------------------------------------------------------------------------------------------------------------------------------------------------------------------------------------------------------------------------------------------------------------------------------------------------------------------------------------------------------------------------------------------------------------------------------------------------------------------------------------------------------------------------------------------------------------------------------------------------------------------------------------------------------------------------------------------------------------------------------------------------------------------------------------------------------------------------------------------------------------------------------------------------------------------------------------------------------------------------------------------------------------------------------------------------------------------------------------------------------------------------------------------------------------------------------------------------------------------------------------------------------------------------------|
| Image           | SHUMATT                                                          | SHUMATT WAICA                                                                                                                                                                                                                                                                                                                                                                                                                                                                                                                                                                                                                                                                                                                                                                                                                                                                                                                                                                                                                                                                                                                                                                                                                                                                                                                                                                                                                                                                                                                                                                                                                                                                                                                                                                                                                                                                                                                                                                                                                                                                                                                  |
| Name            | Injector Orifice Plate's Front Lettering                         | Injector Orifice Plate's Side Lettering                                                                                                                                                                                                                                                                                                                                                                                                                                                                                                                                                                                                                                                                                                                                                                                                                                                                                                                                                                                                                                                                                                                                                                                                                                                                                                                                                                                                                                                                                                                                                                                                                                                                                                                                                                                                                                                                                                                                                                                                                                                                                        |
| Description     | Orifice plate part number: 07#                                   | THE PARTY OF THE P |
| No.             | 3                                                                | 4                                                                                                                                                                                                                                                                                                                                                                                                                                                                                                                                                                                                                                                                                                                                                                                                                                                                                                                                                                                                                                                                                                                                                                                                                                                                                                                                                                                                                                                                                                                                                                                                                                                                                                                                                                                                                                                                                                                                                                                                                                                                                                                              |
| Image           | 0-25mm<br>0.001mm                                                | SHUMATT CONTRACTOR OF THE PROPERTY OF THE PROP |
| Name            | Injector Orifice Plate's Thickness                               | 9-Grid Plastic Box                                                                                                                                                                                                                                                                                                                                                                                                                                                                                                                                                                                                                                                                                                                                                                                                                                                                                                                                                                                                                                                                                                                                                                                                                                                                                                                                                                                                                                                                                                                                                                                                                                                                                                                                                                                                                                                                                                                                                                                                                                                                                                             |
|                 |                                                                  |                                                                                                                                                                                                                                                                                                                                                                                                                                                                                                                                                                                                                                                                                                                                                                                                                                                                                                                                                                                                                                                                                                                                                                                                                                                                                                                                                                                                                                                                                                                                                                                                                                                                                                                                                                                                                                                                                                                                                                                                                                                                                                                                |
| Description     | Injector orifice plate's thickness range: 4.02mm   4.108mm.      | Prevent damage to the orifice plates during transportation                                                                                                                                                                                                                                                                                                                                                                                                                                                                                                                                                                                                                                                                                                                                                                                                                                                                                                                                                                                                                                                                                                                                                                                                                                                                                                                                                                                                                                                                                                                                                                                                                                                                                                                                                                                                                                                                                                                                                                                                                                                                     |
| Description No. |                                                                  | Prevent damage to the orifice plates during transportation 6                                                                                                                                                                                                                                                                                                                                                                                                                                                                                                                                                                                                                                                                                                                                                                                                                                                                                                                                                                                                                                                                                                                                                                                                                                                                                                                                                                                                                                                                                                                                                                                                                                                                                                                                                                                                                                                                                                                                                                                                                                                                   |
| 200 200         | 4.02mm∽4.108mm.                                                  | transportation                                                                                                                                                                                                                                                                                                                                                                                                                                                                                                                                                                                                                                                                                                                                                                                                                                                                                                                                                                                                                                                                                                                                                                                                                                                                                                                                                                                                                                                                                                                                                                                                                                                                                                                                                                                                                                                                                                                                                                                                                                                                                                                 |
| No.             | 4.02mm∽4.108mm.<br>5                                             | transportation 6                                                                                                                                                                                                                                                                                                                                                                                                                                                                                                                                                                                                                                                                                                                                                                                                                                                                                                                                                                                                                                                                                                                                                                                                                                                                                                                                                                                                                                                                                                                                                                                                                                                                                                                                                                                                                                                                                                                                                                                                                                                                                                               |
| No.             | 4.02mm   5  SHUMATT  Neutral Injector Orifice Plate's Individual | transportation 6                                                                                                                                                                                                                                                                                                                                                                                                                                                                                                                                                                                                                                                                                                                                                                                                                                                                                                                                                                                                                                                                                                                                                                                                                                                                                                                                                                                                                                                                                                                                                                                                                                                                                                                                                                                                                                                                                                                                                                                                                                                                                                               |