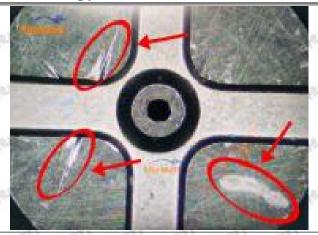

### (2) 095000-6760 Injector Orifice Plate 07# Inspection

The factory inspection of 095000-6760 injector orifice plate 07# is undergone three inspections - full inspection, random inspection, and batch inspection. Different brands of test benches are used to test 095000-6760 injector orifice plate 07# for a total of no less than three times for factory inspection, and 095000-6760 injector orifice plate 07# installation testing environment are progressed in dust-free workshop.