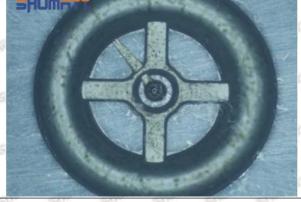

⚠ The wear on orifice plate's surface causes gap to the semi ball, which leads to large volume of oil return, in serious cases, the pressure can not be built up and nozzle will spray oil directly.

The blockage of the oil inlet hole (side hole) will cause small amount of oil return, the blockage of oil inlet side hole will cause the injector cannot build a pressure chamber, as a result, the injector cannot work normally.

(2) Magnified 500 times under the microscope, check the plane position of the semi ball, if there is any scratch, it is recommended to replace it.

Mob/WhatsApp: +86 13410541523 Tel: +8675523215133

Email: ruby@shumatt.com

# 2.2.095000-6760 Injector Orifice Plate 07# Level of Damage Inspection