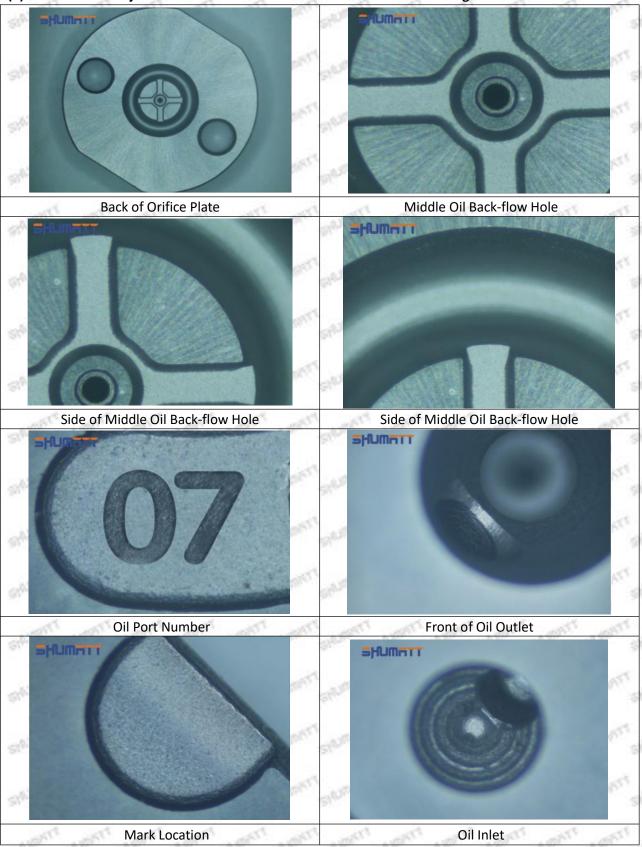

#### 1.6.095000-6760 Injector Orifice Plate 07# Packing List

(1) 095000-6760 Injector Orifice Plate 07# Spare Parts List

Mob/WhatsApp: +86 13410541523 Tel: +8675523215133

Email: ruby@shumatt.com Website: www.shumatt.com