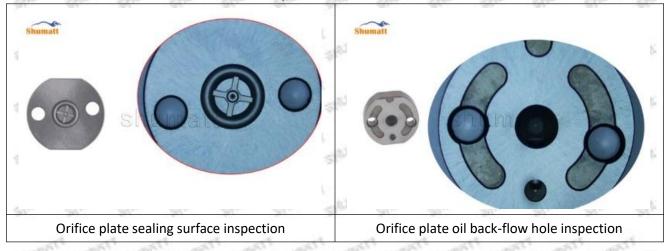

#### (1) 095000-6760 Injector Orifice Plate 07# Testing

All 095000-6760 injector orifice plate 07# parts are subjected to A-hole flow test, Z-hole flow test, precision test, high temperature test, low temperature test, pressure test, leakage test, durability test, and various working condition tests.

### (2) 095000-6760 Injector Orifice Plate 07# Inspection

The factory inspection of 095000-6760 injector orifice plate 07# is undergone three inspections - full inspection, random inspection, and batch inspection. Different brands of test benches are used to test 095000-6760 injector orifice plate 07# for a total of no less than three times for factory inspection, and 095000-6760 injector orifice plate 07# installation testing environment are progressed in dust-free workshop.