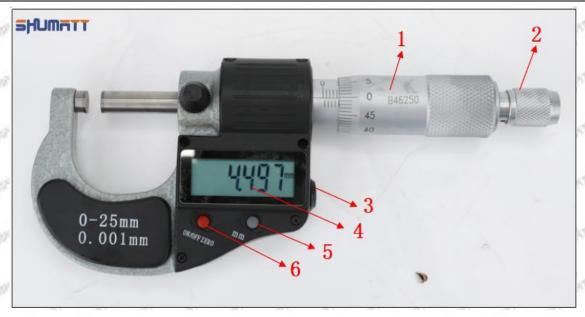

### (2) 095000-6760 Injector Orifice Plate 07# Customized Items

| No.             | att att att 1 att att                                            | 2                                                                                                                                                                                                                                                                                                                                                                                                                                                                                                                                                                                                                                                                                                                                                                                                                                                                                                                                                                                                                                                                                                                                                                                                                                                                                                                                                                                                                                                                                                                                                                                                                                                                                                                                                                                                                                                                                                                                                                                                                                                                                                                              |
|-----------------|------------------------------------------------------------------|--------------------------------------------------------------------------------------------------------------------------------------------------------------------------------------------------------------------------------------------------------------------------------------------------------------------------------------------------------------------------------------------------------------------------------------------------------------------------------------------------------------------------------------------------------------------------------------------------------------------------------------------------------------------------------------------------------------------------------------------------------------------------------------------------------------------------------------------------------------------------------------------------------------------------------------------------------------------------------------------------------------------------------------------------------------------------------------------------------------------------------------------------------------------------------------------------------------------------------------------------------------------------------------------------------------------------------------------------------------------------------------------------------------------------------------------------------------------------------------------------------------------------------------------------------------------------------------------------------------------------------------------------------------------------------------------------------------------------------------------------------------------------------------------------------------------------------------------------------------------------------------------------------------------------------------------------------------------------------------------------------------------------------------------------------------------------------------------------------------------------------|
| Image           | SHUMATT                                                          | SHUMATT WAICA                                                                                                                                                                                                                                                                                                                                                                                                                                                                                                                                                                                                                                                                                                                                                                                                                                                                                                                                                                                                                                                                                                                                                                                                                                                                                                                                                                                                                                                                                                                                                                                                                                                                                                                                                                                                                                                                                                                                                                                                                                                                                                                  |
| Name            | Injector Orifice Plate's Front Lettering                         | Injector Orifice Plate's Side Lettering                                                                                                                                                                                                                                                                                                                                                                                                                                                                                                                                                                                                                                                                                                                                                                                                                                                                                                                                                                                                                                                                                                                                                                                                                                                                                                                                                                                                                                                                                                                                                                                                                                                                                                                                                                                                                                                                                                                                                                                                                                                                                        |
| Description     | Orifice plate part number: 07#                                   | THE PARTY OF THE P |
| No.             | 3                                                                | 4                                                                                                                                                                                                                                                                                                                                                                                                                                                                                                                                                                                                                                                                                                                                                                                                                                                                                                                                                                                                                                                                                                                                                                                                                                                                                                                                                                                                                                                                                                                                                                                                                                                                                                                                                                                                                                                                                                                                                                                                                                                                                                                              |
| Image           | 0-25mm<br>0.001mm                                                | SHUMATT CONTRACTOR OF THE PROPERTY OF THE PROP |
| Name            | Injector Orifice Plate's Thickness                               | 9-Grid Plastic Box                                                                                                                                                                                                                                                                                                                                                                                                                                                                                                                                                                                                                                                                                                                                                                                                                                                                                                                                                                                                                                                                                                                                                                                                                                                                                                                                                                                                                                                                                                                                                                                                                                                                                                                                                                                                                                                                                                                                                                                                                                                                                                             |
|                 |                                                                  |                                                                                                                                                                                                                                                                                                                                                                                                                                                                                                                                                                                                                                                                                                                                                                                                                                                                                                                                                                                                                                                                                                                                                                                                                                                                                                                                                                                                                                                                                                                                                                                                                                                                                                                                                                                                                                                                                                                                                                                                                                                                                                                                |
| Description     | Injector orifice plate's thickness range: 4.02mm   4.108mm.      | Prevent damage to the orifice plates during transportation                                                                                                                                                                                                                                                                                                                                                                                                                                                                                                                                                                                                                                                                                                                                                                                                                                                                                                                                                                                                                                                                                                                                                                                                                                                                                                                                                                                                                                                                                                                                                                                                                                                                                                                                                                                                                                                                                                                                                                                                                                                                     |
| Description No. |                                                                  | Prevent damage to the orifice plates during transportation 6                                                                                                                                                                                                                                                                                                                                                                                                                                                                                                                                                                                                                                                                                                                                                                                                                                                                                                                                                                                                                                                                                                                                                                                                                                                                                                                                                                                                                                                                                                                                                                                                                                                                                                                                                                                                                                                                                                                                                                                                                                                                   |
| 200 200         | 4.02mm∽4.108mm.                                                  | transportation                                                                                                                                                                                                                                                                                                                                                                                                                                                                                                                                                                                                                                                                                                                                                                                                                                                                                                                                                                                                                                                                                                                                                                                                                                                                                                                                                                                                                                                                                                                                                                                                                                                                                                                                                                                                                                                                                                                                                                                                                                                                                                                 |
| No.             | 4.02mm∽4.108mm.<br>5                                             | transportation 6                                                                                                                                                                                                                                                                                                                                                                                                                                                                                                                                                                                                                                                                                                                                                                                                                                                                                                                                                                                                                                                                                                                                                                                                                                                                                                                                                                                                                                                                                                                                                                                                                                                                                                                                                                                                                                                                                                                                                                                                                                                                                                               |
| No.             | 4.02mm   5  SHUMATT  Neutral Injector Orifice Plate's Individual | transportation 6                                                                                                                                                                                                                                                                                                                                                                                                                                                                                                                                                                                                                                                                                                                                                                                                                                                                                                                                                                                                                                                                                                                                                                                                                                                                                                                                                                                                                                                                                                                                                                                                                                                                                                                                                                                                                                                                                                                                                                                                                                                                                                               |