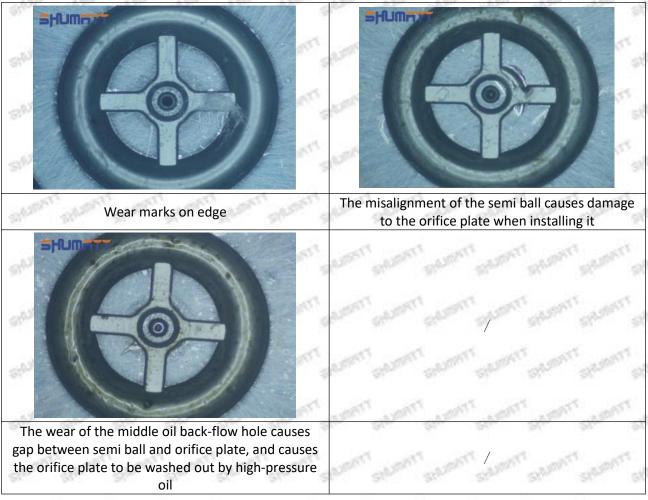

⚠ The wear on orifice plate's surface causes gap to the semi ball, which leads to large volume of oil return, in serious cases, the pressure can not be built up and nozzle will spray oil directly.

The blockage of the oil inlet hole (side hole) will cause small amount of oil return, the blockage of oil inlet side hole will cause the injector cannot build a pressure chamber, as a result, the injector cannot work normally.

(2) Magnified 500 times under the microscope, check the plane position of the semi ball, if there is any scratch, it is recommended to replace it.

Mob/WhatsApp: +86 13410541523 Tel: +8675523215133

Email: ruby@shumatt.com

# 2.2.095000-6760 Injector Orifice Plate 07# Level of Damage Inspection