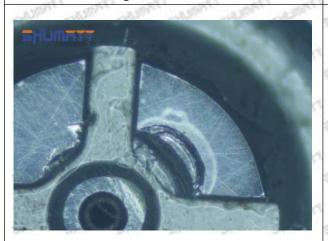

#### (1) 095000-6760 Injector Orifice Plate 07# Testing

All 095000-6760 injector orifice plate 07# parts are subjected to A-hole flow test, Z-hole flow test, precision test, high temperature test, low temperature test, pressure test, leakage test, durability test, and various working condition tests.

### (2) 095000-6760 Injector Orifice Plate 07# Inspection

The factory inspection of 095000-6760 injector orifice plate 07# is undergone three inspections - full inspection, random inspection, and batch inspection. Different brands of test benches are used to test 095000-6760 injector orifice plate 07# for a total of no less than three times for factory inspection, and 095000-6760 injector orifice plate 07# installation testing environment are progressed in dust-free workshop.