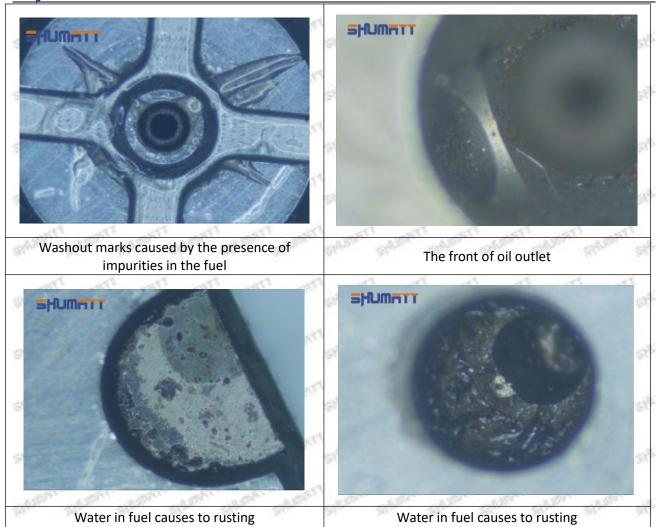

nment of the semi ball causes damage to the orifice plate when installing it

Mob/WhatsApp: +86 13410541523

Email: ruby@shumatt.com

© 2022 Shenzhen Shumatt Technology Co., Ltd

Tel: +8675523215133

# SHUMATT

# Shenzhen Shumatt Technology Co., Ltd



The wear of the middle oil back-flow hole causes gap between semi ball and orifice plate, and causes the orifice plate to be washed out by high-pressure oil

/

### (4) More Pictures of Orifice Plate's Damage Details



The misalignment of the semi ball



Marks of the misalignment of the semi ball



The indentation of the misalignment of the semi ball



Washout marks caused by the presence of impurities in the fuel

Mob/WhatsApp: +86 13410541523

Email: ruby@shumatt.com

© 2022 Shenzhen Shumatt Technology Co., Ltd

Tel: +8675523215133





(5) Impact Classification According to The Degree of Damage to The Orifice Plate

| Damage Type                      | Severe Damaged General Damaged                                                                |                                                                                                          | Slight Damaged                                                      |  |
|----------------------------------|-----------------------------------------------------------------------------------------------|----------------------------------------------------------------------------------------------------------|---------------------------------------------------------------------|--|
| Classification                   | Α