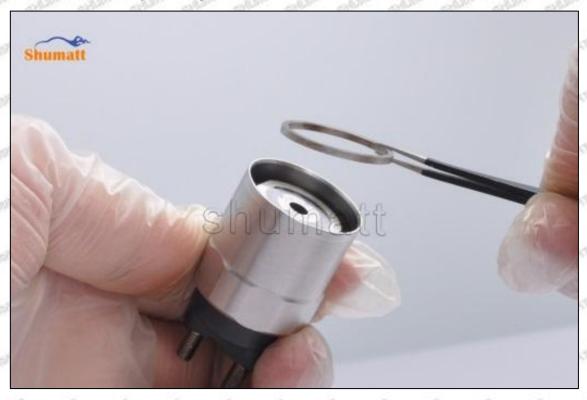

### (2) 095000-6760 Injector Orifice Plate 07# Customized Items

| No.             | att att att 1 att att                                            | 2                                                                                                                                                                                                                                                                                                                                                                                                                                                                                                                                                                                                                                                                                                                                                                                                                                                                                                                                                                                                                                                                                                                                                                                                                                                                                                                                                                                                                                                                                                                                                                                                                                                                                                                                                                                                                                                                                                                                                                                                                                                                                                                              |
|-----------------|------------------------------------------------------------------|--------------------------------------------------------------------------------------------------------------------------------------------------------------------------------------------------------------------------------------------------------------------------------------------------------------------------------------------------------------------------------------------------------------------------------------------------------------------------------------------------------------------------------------------------------------------------------------------------------------------------------------------------------------------------------------------------------------------------------------------------------------------------------------------------------------------------------------------------------------------------------------------------------------------------------------------------------------------------------------------------------------------------------------------------------------------------------------------------------------------------------------------------------------------------------------------------------------------------------------------------------------------------------------------------------------------------------------------------------------------------------------------------------------------------------------------------------------------------------------------------------------------------------------------------------------------------------------------------------------------------------------------------------------------------------------------------------------------------------------------------------------------------------------------------------------------------------------------------------------------------------------------------------------------------------------------------------------------------------------------------------------------------------------------------------------------------------------------------------------------------------|
| Image           | SHUMATT                                                          | SHUMATT WAICA                                                                                                                                                                                                                                                                                                                                                                                                                                                                                                                                                                                                                                                                                                                                                                                                                                                                                                                                                                                                                                                                                                                                                                                                                                                                                                                                                                                                                                                                                                                                                                                                                                                                                                                                                                                                                                                                                                                                                                                                                                                                                                                  |
| Name            | Injector Orifice Plate's Front Lettering                         | Injector Orifice Plate's Side Lettering                                                                                                                                                                                                                                                                                                                                                                                                                                                                                                                                                                                                                                                                                                                                                                                                                                                                                                                                                                                                                                                                                                                                                                                                                                                                                                                                                                                                                                                                                                                                                                                                                                                                                                                                                                                                                                                                                                                                                                                                                                                                                        |
| Description     | Orifice plate part number: 07#                                   | THE PARTY OF THE P |
| No.             | 3                                                                | 4                                                                                                                                                                                                                                                                                                                                                                                                                                                                                                                                                                                                                                                                                                                                                                                                                                                                                                                                                                                                                                                                                                                                                                                                                                                                                                                                                                                                                                                                                                                                                                                                                                                                                                                                                                                                                                                                                                                                                                                                                                                                                                                              |
| Image           | 0-25mm<br>0.001mm                                                | SHUMATT CONTRACTOR OF THE PROPERTY OF THE PROP |
| Name            | Injector Orifice Plate's Thickness                               | 9-Grid Plastic Box                                                                                                                                                                                                                                                                                                                                                                                                                                                                                                                                                                                                                                                                                                                                                                                                                                                                                                                                                                                                                                                                                                                                                                                                                                                                                                                                                                                                                                                                                                                                                                                                                                                                                                                                                                                                                                                                                                                                                                                                                                                                                                             |
|                 |                                                                  |                                                                                                                                                                                                                                                                                                                                                                                                                                                                                                                                                                                                                                                                                                                                                                                                                                                                                                                                                                                                                                                                                                                                                                                                                                                                                                                                                                                                                                                                                                                                                                                                                                                                                                                                                                                                                                                                                                                                                                                                                                                                                                                                |
| Description     | Injector orifice plate's thickness range: 4.02mm   4.108mm.      | Prevent damage to the orifice plates during transportation                                                                                                                                                                                                                                                                                                                                                                                                                                                                                                                                                                                                                                                                                                                                                                                                                                                                                                                                                                                                                                                                                                                                                                                                                                                                                                                                                                                                                                                                                                                                                                                                                                                                                                                                                                                                                                                                                                                                                                                                                                                                     |
| Description No. |                                                                  | Prevent damage to the orifice plates during transportation 6                                                                                                                                                                                                                                                                                                                                                                                                                                                                                                                                                                                                                                                                                                                                                                                                                                                                                                                                                                                                                                                                                                                                                                                                                                                                                                                                                                                                                                                                                                                                                                                                                                                                                                                                                                                                                                                                                                                                                                                                                                                                   |
| 200 200         | 4.02mm∽4.108mm.                                                  | transportation                                                                                                                                                                                                                                                                                                                                                                                                                                                                                                                                                                                                                                                                                                                                                                                                                                                                                                                                                                                                                                                                                                                                                                                                                                                                                                                                                                                                                                                                                                                                                                                                                                                                                                                                                                                                                                                                                                                                                                                                                                                                                                                 |
| No.             | 4.02mm∽4.108mm.<br>5                                             | transportation 6                                                                                                                                                                                                                                                                                                                                                                                                                                                                                                                                                                                                                                                                                                                                                                                                                                                                                                                                                                                                                                                                                                                                                                                                                                                                                                                                                                                                                                                                                                                                                                                                                                                                                                                                                                                                                                                                                                                                                                                                                                                                                                               |
| No.             | 4.02mm   5  SHUMATT  Neutral Injector Orifice Plate's Individual | transportation 6                                                                                                                                                                                                                                                                                                                                                                                                                                                                                                                                                                                                                                                                                                                                                                                                                                                                                                                                                                                                                                                                                                                                                                                                                                                                                                                                                                                                                                                                                                                                                                                                                                                                                                                                                                                                                                                                                                                                                                                                                                                                                                               |