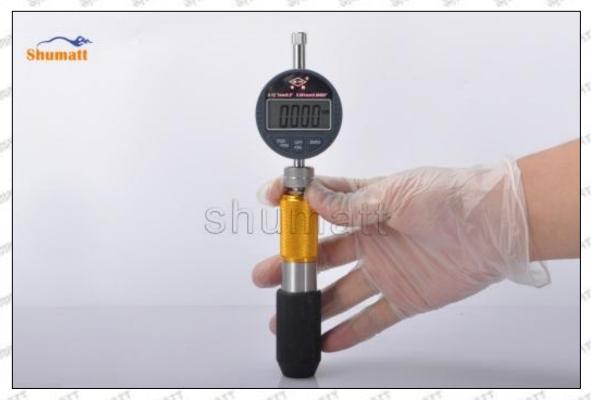

### (2) 095000-6760 Injector Orifice Plate 07# Customized Items

| No.             | att att att 1 att att                                            | 2                                                                                                                                                                                                                                                                                                                                                                                                                                                                                                                                                                                                                                                                                                                                                                                                                                                                                                                                                                                                                                                                                                                                                                                                                                                                                                                                                                                                                                                                                                                                                                                                                                                                                                                                                                                                                                                                                                                                                                                                                                                                                                                              |
|-----------------|------------------------------------------------------------------|--------------------------------------------------------------------------------------------------------------------------------------------------------------------------------------------------------------------------------------------------------------------------------------------------------------------------------------------------------------------------------------------------------------------------------------------------------------------------------------------------------------------------------------------------------------------------------------------------------------------------------------------------------------------------------------------------------------------------------------------------------------------------------------------------------------------------------------------------------------------------------------------------------------------------------------------------------------------------------------------------------------------------------------------------------------------------------------------------------------------------------------------------------------------------------------------------------------------------------------------------------------------------------------------------------------------------------------------------------------------------------------------------------------------------------------------------------------------------------------------------------------------------------------------------------------------------------------------------------------------------------------------------------------------------------------------------------------------------------------------------------------------------------------------------------------------------------------------------------------------------------------------------------------------------------------------------------------------------------------------------------------------------------------------------------------------------------------------------------------------------------|
| Image           | SHUMATT                                                          | SHUMATT WAICA                                                                                                                                                                                                                                                                                                                                                                                                                                                                                                                                                                                                                                                                                                                                                                                                                                                                                                                                                                                                                                                                                                                                                                                                                                                                                                                                                                                                                                                                                                                                                                                                                                                                                                                                                                                                                                                                                                                                                                                                                                                                                                                  |
| Name            | Injector Orifice Plate's Front Lettering                         | Injector Orifice Plate's Side Lettering                                                                                                                                                                                                                                                                                                                                                                                                                                                                                                                                                                                                                                                                                                                                                                                                                                                                                                                                                                                                                                                                                                                                                                                                                                                                                                                                                                                                                                                                                                                                                                                                                                                                                                                                                                                                                                                                                                                                                                                                                                                                                        |
| Description     | Orifice plate part number: 07#                                   | THE PARTY OF THE P |
| No.             | 3                                                                | 4                                                                                                                                                                                                                                                                                                                                                                                                                                                                                                                                                                                                                                                                                                                                                                                                                                                                                                                                                                                                                                                                                                                                                                                                                                                                                                                                                                                                                                                                                                                                                                                                                                                                                                                                                                                                                                                                                                                                                                                                                                                                                                                              |
| Image           | 0-25mm<br>0.001mm                                                | SHUMATT CONTRACTOR OF THE PROPERTY OF THE PROP |
| Name            | Injector Orifice Plate's Thickness                               | 9-Grid Plastic Box                                                                                                                                                                                                                                                                                                                                                                                                                                                                                                                                                                                                                                                                                                                                                                                                                                                                                                                                                                                                                                                                                                                                                                                                                                                                                                                                                                                                                                                                                                                                                                                                                                                                                                                                                                                                                                                                                                                                                                                                                                                                                                             |
|                 |                                                                  |                                                                                                                                                                                                                                                                                                                                                                                                                                                                                                                                                                                                                                                                                                                                                                                                                                                                                                                                                                                                                                                                                                                                                                                                                                                                                                                                                                                                                                                                                                                                                                                                                                                                                                                                                                                                                                                                                                                                                                                                                                                                                                                                |
| Description     | Injector orifice plate's thickness range: 4.02mm   4.108mm.      | Prevent damage to the orifice plates during transportation                                                                                                                                                                                                                                                                                                                                                                                                                                                                                                                                                                                                                                                                                                                                                                                                                                                                                                                                                                                                                                                                                                                                                                                                                                                                                                                                                                                                                                                                                                                                                                                                                                                                                                                                                                                                                                                                                                                                                                                                                                                                     |
| Description No. |                                                                  | Prevent damage to the orifice plates during transportation 6                                                                                                                                                                                                                                                                                                                                                                                                                                                                                                                                                                                                                                                                                                                                                                                                                                                                                                                                                                                                                                                                                                                                                                                                                                                                                                                                                                                                                                                                                                                                                                                                                                                                                                                                                                                                                                                                                                                                                                                                                                                                   |
| 200 200         | 4.02mm∽4.108mm.                                                  | transportation                                                                                                                                                                                                                                                                                                                                                                                                                                                                                                                                                                                                                                                                                                                                                                                                                                                                                                                                                                                                                                                                                                                                                                                                                                                                                                                                                                                                                                                                                                                                                                                                                                                                                                                                                                                                                                                                                                                                                                                                                                                                                                                 |
| No.             | 4.02mm∽4.108mm.<br>5                                             | transportation 6                                                                                                                                                                                                                                                                                                                                                                                                                                                                                                                                                                                                                                                                                                                                                                                                                                                                                                                                                                                                                                                                                                                                                                                                                                                                                                                                                                                                                                                                                                                                                                                                                                                                                                                                                                                                                                                                                                                                                                                                                                                                                                               |
| No.             | 4.02mm   5  SHUMATT  Neutral Injector Orifice Plate's Individual | transportation 6                                                                                                                                                                                                                                                                                                                                                                                                                                                                                                                                                                                                                                                                                                                                                                                                                                                                                                                                                                                                                                                                                                                                                                                                                                                                                                                                                                                                                                                                                                                                                                                                                                                                                                                                                                                                                                                                                                                                                                                                                                                                                                               |