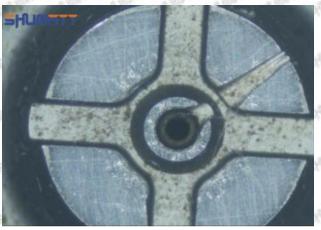

#### (1) 095000-6760 Injector Orifice Plate 07# Testing

All 095000-6760 injector orifice plate 07# parts are subjected to A-hole flow test, Z-hole flow test, precision test, high temperature test, low temperature test, pressure test, leakage test, durability test, and various working condition tests.

### (2) 095000-6760 Injector Orifice Plate 07# Inspection

The factory inspection of 095000-6760 injector orifice plate 07# is undergone three inspections - full inspection, random inspection, and batch inspection. Different brands of test benches are used to test 095000-6760 injector orifice plate 07# for a total of no less than three times for factory inspection, and 095000-6760 injector orifice plate 07# installation testing environment are progressed in dust-free workshop.