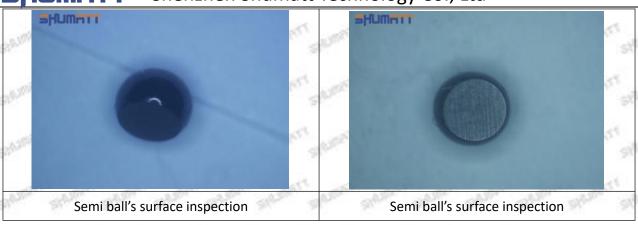

### (2) 095000-6760 Injector Orifice Plate 07# Inspection

The factory inspection of 095000-6760 injector orifice plate 07# is undergone three inspections - full inspection, random inspection, and batch inspection. Different brands of test benches are used to test 095000-6760 injector orifice plate 07# for a total of no less than three times for factory inspection, and 095000-6760 injector orifice plate 07# installation testing environment are progressed in dust-free workshop.