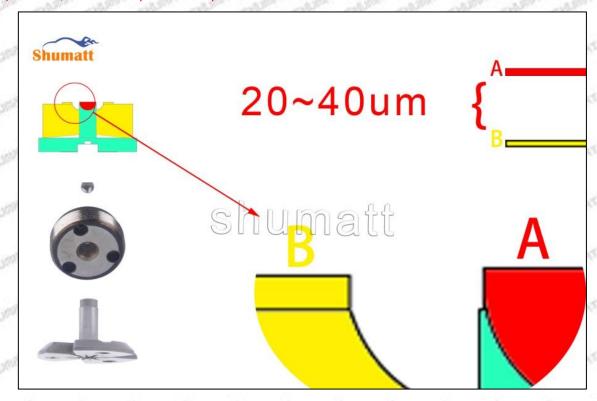

#### 1.3. 095000-6760 Injector Orifice Plate 07# Specifications and Dimensions

Injector Orifice Plate's Size: 2cm\*2 cm \*1 cm
Injector Orifice Plate's Box Size: 7cm \*7 cm \*2 cm
Injector Orifice Plate's Package Size: 8 cm \* 8cm
Injector Orifice Plate's Net Weight: 0.015kg
Injector Orifice Plate's Gross Weight: 0.03kg

Injector Orifice Plate's Quality: China Made Brand New

MOQ: 4 Pieces