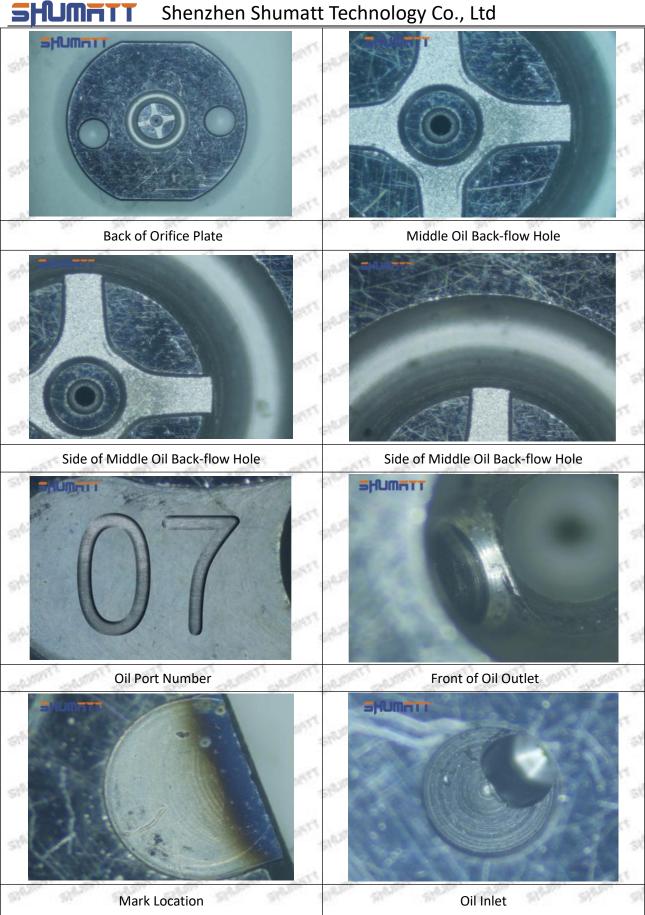

#### 1.6.095000-6760 Injector Orifice Plate 07# Packing List

(1) 095000-6760 Injector Orifice Plate 07# Spare Parts List

Mob/WhatsApp: +86 13410541523 Tel: +8675523215133

Email: ruby@shumatt.com Website: www.shumatt.com