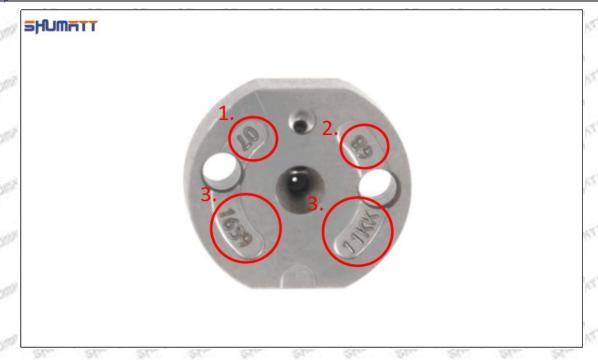

#### (2) 095000-6760 Injector Orifice Plate 07# Part Number Common Writing

07#, 7#, 07, 7, 295040-6120, 2950406120, 2950406120