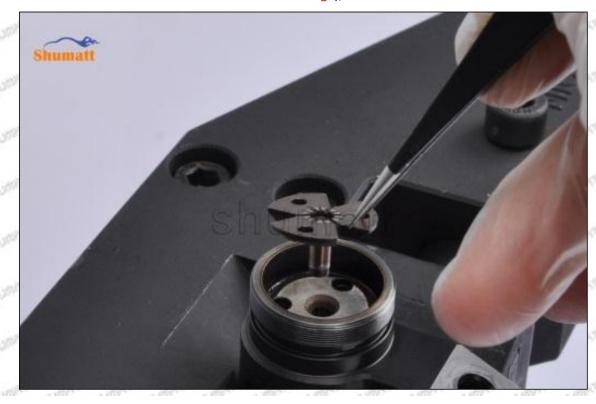

#### (1) 095000-6760 Injector Orifice Plate 07# Testing

All 095000-6760 injector orifice plate 07# parts are subjected to A-hole flow test, Z-hole flow test, precision test, high temperature test, low temperature test, pressure test, leakage test, durability test, and various working condition tests.

### (2) 095000-6760 Injector Orifice Plate 07# Inspection

The factory inspection of 095000-6760 injector orifice plate 07# is undergone three inspections - full inspection, random inspection, and batch inspection. Different brands of test benches are used to test 095000-6760 injector orifice plate 07# for a total of no less than three times for factory inspection, and 095000-6760 injector orifice plate 07# installation testing environment are progressed in dust-free workshop.