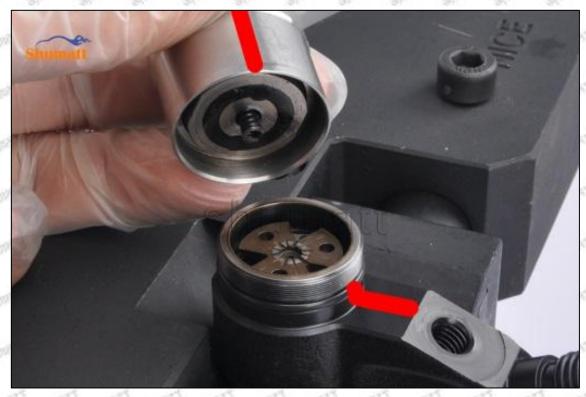

#### 1.6.095000-6760 Injector Orifice Plate 07# Packing List

(1) 095000-6760 Injector Orifice Plate 07# Spare Parts List

Mob/WhatsApp: +86 13410541523 Tel: +8675523215133

Email: ruby@shumatt.com Website: www.shumatt.com