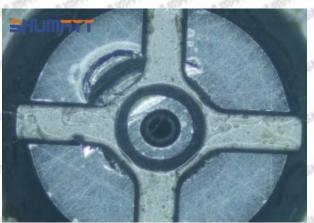

#### (1) 095000-6760 Injector Orifice Plate 07# Testing

All 095000-6760 injector orifice plate 07# parts are subjected to A-hole flow test, Z-hole flow test, precision test, high temperature test, low temperature test, pressure test, leakage test, durability test, and various working condition tests.

### (2) 095000-6760 Injector Orifice Plate 07# Inspection

The factory inspection of 095000-6760 injector orifice plate 07# is undergone three inspections - full inspection, random inspection, and batch inspection. Different brands of test benches are used to test 095000-6760 injector orifice plate 07# for a total of no less than three times for factory inspection, and 095000-6760 injector orifice plate 07# installation testing environment are progressed in dust-free workshop.