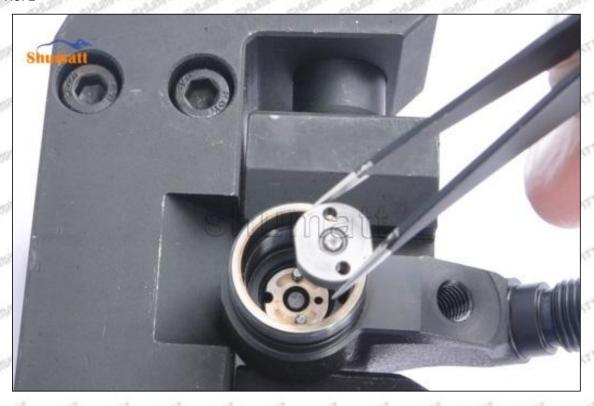

### (2) 095000-6760 Injector Orifice Plate 07# Inspection

The factory inspection of 095000-6760 injector orifice plate 07# is undergone three inspections - full inspection, random inspection, and batch inspection. Different brands of test benches are used to test 095000-6760 injector orifice plate 07# for a total of no less than three times for factory inspection, and 095000-6760 injector orifice plate 07# installation testing environment are progressed in dust-free workshop.