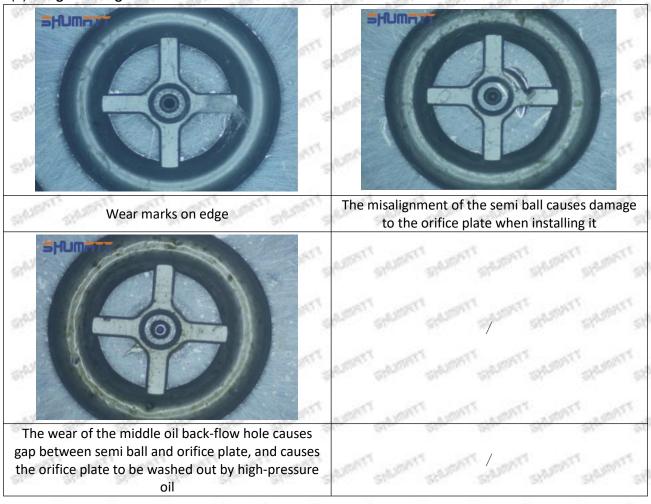

# 095000-6960 Injector Orifice Plate 07# Technical File

SKU1: G1Z11000000007

SKU2: G1L320000007DZ

SKU3: G1L32950400700

SKU4: G1N12950400700

SKU5: G1Z172950400700