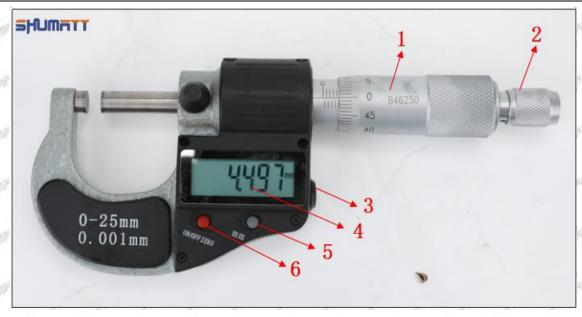

### (2) 095000-6960 Injector Orifice Plate 07# Customized Items

| No.         | The state of the s | 2                                                                                                     |
|-------------|--------------------------------------------------------------------------------------------------------------------------------------------------------------------------------------------------------------------------------------------------------------------------------------------------------------------------------------------------------------------------------------------------------------------------------------------------------------------------------------------------------------------------------------------------------------------------------------------------------------------------------------------------------------------------------------------------------------------------------------------------------------------------------------------------------------------------------------------------------------------------------------------------------------------------------------------------------------------------------------------------------------------------------------------------------------------------------------------------------------------------------------------------------------------------------------------------------------------------------------------------------------------------------------------------------------------------------------------------------------------------------------------------------------------------------------------------------------------------------------------------------------------------------------------------------------------------------------------------------------------------------------------------------------------------------------------------------------------------------------------------------------------------------------------------------------------------------------------------------------------------------------------------------------------------------------------------------------------------------------------------------------------------------------------------------------------------------------------------------------------------------|-------------------------------------------------------------------------------------------------------|
| Image       | SHUMATT (S)                                                                                                                                                                                                                                                                                                                                                                                                                                                                                                                                                                                                                                                                                                                                                                                                                                                                                                                                                                                                                                                                                                                                                                                                                                                                                                                                                                                                                                                                                                                                                                                                                                                                                                                                                                                                                                                                                                                                                                                                                                                                                                                    | SHUMATT                                                                                               |
| Name        | Injector Orifice Plate's Front Lettering                                                                                                                                                                                                                                                                                                                                                                                                                                                                                                                                                                                                                                                                                                                                                                                                                                                                                                                                                                                                                                                                                                                                                                                                                                                                                                                                                                                                                                                                                                                                                                                                                                                                                                                                                                                                                                                                                                                                                                                                                                                                                       | Injector Orifice Plate's Side Lettering                                                               |
| Description | Orifice plate part number: 07#                                                                                                                                                                                                                                                                                                                                                                                                                                                                                                                                                                                                                                                                                                                                                                                                                                                                                                                                                                                                                                                                                                                                                                                                                                                                                                                                                                                                                                                                                                                                                                                                                                                                                                                                                                                                                                                                                                                                                                                                                                                                                                 | Start Start Start Start Start Start                                                                   |
| No.         | 3                                                                                                                                                                                                                                                                                                                                                                                                                                                                                                                                                                                                                                                                                                                                                                                                                                                                                                                                                                                                                                                                                                                                                                                                                                                                                                                                                                                                                                                                                                                                                                                                                                                                                                                                                                                                                                                                                                                                                                                                                                                                                                                              | 4                                                                                                     |
| Image       | 0-25mm<br>0.001mm                                                                                                                                                                                                                                                                                                                                                                                                                                                                                                                                                                                                                                                                                                                                                                                                                                                                                                                                                                                                                                                                                                                                                                                                                                                                                                                                                                                                                                                                                                                                                                                                                                                                                                                                                                                                                                                                                                                                                                                                                                                                                                              |                                                                                                       |
| Name        | Injector Orifice Plate's Thickness                                                                                                                                                                                                                                                                                                                                                                                                                                                                                                                                                                                                                                                                                                                                                                                                                                                                                                                                                                                                                                                                                                                                                                                                                                                                                                                                                                                                                                                                                                                                                                                                                                                                                                                                                                                                                                                                                                                                                                                                                                                                                             | 9-Grid Plastic Box                                                                                    |
| Description | Injector orifice plate's thickness range: 4.02mm   4.108mm.                                                                                                                                                                                                                                                                                                                                                                                                                                                                                                                                                                                                                                                                                                                                                                                                                                                                                                                                                                                                                                                                                                                                                                                                                                                                                                                                                                                                                                                                                                                                                                                                                                                                                                                                                                                                                                                                                                                                                                                                                                                                    | Prevent damage to the orifice plates during transportation                                            |
| No.         | Principles of the second of th | 6                                                                                                     |
| Image       | SHUMATT                                                                                                                                                                                                                                                                                                                                                                                                                                                                                                                                                                                                                                                                                                                                                                                                                                                                                                                                                                                                                                                                                                                                                                                                                                                                                                                                                                                                                                                                                                                                                                                                                                                                                                                                                                                                                                                                                                                                                                                                                                                                                                                        | SHUMATT  (PILINATE)                                                                                   |
| Name        | Neutral Injector Orifice Plate's Individual<br>Box                                                                                                                                                                                                                                                                                                                                                                                                                                                                                                                                                                                                                                                                                                                                                                                                                                                                                                                                                                                                                                                                                                                                                                                                                                                                                                                                                                                                                                                                                                                                                                                                                                                                                                                                                                                                                                                                                                                                                                                                                                                                             | Orifice Plate's 10pcs Packing Box                                                                     |
| Description | Prevent damage to the orifice plates during transportation                                                                                                                                                                                                                                                                                                                                                                                                                                                                                                                                                                                                                                                                                                                                                                                                                                                                                                                                                                                                                                                                                                                                                                                                                                                                                                                                                                                                                                                                                                                                                                                                                                                                                                                                                                                                                                                                                                                                                                                                                                                                     | Liwei orifice plate's 10PCS plastic box to prevent damage to the orifice plates during transportation |
|             |                                                                                                                                                                                                                                                                                                                                                                                                                                                                                                                                                                                                                                                                                                                                                                                                                                                                                                                                                                                                                                                                                                                                                                                                                                                                                                                                                                                                                                                                                                                                                                                                                                                                                                                                                                                                                                                                                                                                                                                                                                                                                                                                |                                                                                                       |