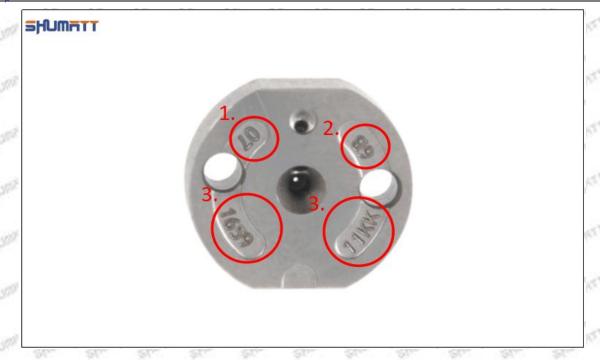

### (2) 095000-6960 Injector Orifice Plate 07# Customized Items

| No.         | The state of the s | 2                                                                                                     |
|-------------|--------------------------------------------------------------------------------------------------------------------------------------------------------------------------------------------------------------------------------------------------------------------------------------------------------------------------------------------------------------------------------------------------------------------------------------------------------------------------------------------------------------------------------------------------------------------------------------------------------------------------------------------------------------------------------------------------------------------------------------------------------------------------------------------------------------------------------------------------------------------------------------------------------------------------------------------------------------------------------------------------------------------------------------------------------------------------------------------------------------------------------------------------------------------------------------------------------------------------------------------------------------------------------------------------------------------------------------------------------------------------------------------------------------------------------------------------------------------------------------------------------------------------------------------------------------------------------------------------------------------------------------------------------------------------------------------------------------------------------------------------------------------------------------------------------------------------------------------------------------------------------------------------------------------------------------------------------------------------------------------------------------------------------------------------------------------------------------------------------------------------------|-------------------------------------------------------------------------------------------------------|
| Image       | SHUMATT (S)                                                                                                                                                                                                                                                                                                                                                                                                                                                                                                                                                                                                                                                                                                                                                                                                                                                                                                                                                                                                                                                                                                                                                                                                                                                                                                                                                                                                                                                                                                                                                                                                                                                                                                                                                                                                                                                                                                                                                                                                                                                                                                                    | SHUMATT                                                                                               |
| Name        | Injector Orifice Plate's Front Lettering                                                                                                                                                                                                                                                                                                                                                                                                                                                                                                                                                                                                                                                                                                                                                                                                                                                                                                                                                                                                                                                                                                                                                                                                                                                                                                                                                                                                                                                                                                                                                                                                                                                                                                                                                                                                                                                                                                                                                                                                                                                                                       | Injector Orifice Plate's Side Lettering                                                               |
| Description | Orifice plate part number: 07#                                                                                                                                                                                                                                                                                                                                                                                                                                                                                                                                                                                                                                                                                                                                                                                                                                                                                                                                                                                                                                                                                                                                                                                                                                                                                                                                                                                                                                                                                                                                                                                                                                                                                                                                                                                                                                                                                                                                                                                                                                                                                                 | Start Start Start Start Start Start                                                                   |
| No.         | 3                                                                                                                                                                                                                                                                                                                                                                                                                                                                                                                                                                                                                                                                                                                                                                                                                                                                                                                                                                                                                                                                                                                                                                                                                                                                                                                                                                                                                                                                                                                                                                                                                                                                                                                                                                                                                                                                                                                                                                                                                                                                                                                              | 4                                                                                                     |
| Image       | 0-25mm<br>0.001mm                                                                                                                                                                                                                                                                                                                                                                                                                                                                                                                                                                                                                                                                                                                                                                                                                                                                                                                                                                                                                                                                                                                                                                                                                                                                                                                                                                                                                                                                                                                                                                                                                                                                                                                                                                                                                                                                                                                                                                                                                                                                                                              |                                                                                                       |
| Name        | Injector Orifice Plate's Thickness                                                                                                                                                                                                                                                                                                                                                                                                                                                                                                                                                                                                                                                                                                                                                                                                                                                                                                                                                                                                                                                                                                                                                                                                                                                                                                                                                                                                                                                                                                                                                                                                                                                                                                                                                                                                                                                                                                                                                                                                                                                                                             | 9-Grid Plastic Box                                                                                    |
| Description | Injector orifice plate's thickness range: 4.02mm   4.108mm.                                                                                                                                                                                                                                                                                                                                                                                                                                                                                                                                                                                                                                                                                                                                                                                                                                                                                                                                                                                                                                                                                                                                                                                                                                                                                                                                                                                                                                                                                                                                                                                                                                                                                                                                                                                                                                                                                                                                                                                                                                                                    | Prevent damage to the orifice plates during transportation                                            |
| No.         | Principles of the second of th | 6                                                                                                     |
| Image       | SHUMATT                                                                                                                                                                                                                                                                                                                                                                                                                                                                                                                                                                                                                                                                                                                                                                                                                                                                                                                                                                                                                                                                                                                                                                                                                                                                                                                                                                                                                                                                                                                                                                                                                                                                                                                                                                                                                                                                                                                                                                                                                                                                                                                        | SHUMATT  (PILINATE)                                                                                   |
| Name        | Neutral Injector Orifice Plate's Individual<br>Box                                                                                                                                                                                                                                                                                                                                                                                                                                                                                                                                                                                                                                                                                                                                                                                                                                                                                                                                                                                                                                                                                                                                                                                                                                                                                                                                                                                                                                                                                                                                                                                                                                                                                                                                                                                                                                                                                                                                                                                                                                                                             | Orifice Plate's 10pcs Packing Box                                                                     |
| Description | Prevent damage to the orifice plates during transportation                                                                                                                                                                                                                                                                                                                                                                                                                                                                                                                                                                                                                                                                                                                                                                                                                                                                                                                                                                                                                                                                                                                                                                                                                                                                                                                                                                                                                                                                                                                                                                                                                                                                                                                                                                                                                                                                                                                                                                                                                                                                     | Liwei orifice plate's 10PCS plastic box to prevent damage to the orifice plates during transportation |
|             |                                                                                                                                                                                                                                                                                                                                                                                                                                                                                                                                                                                                                                                                                                                                                                                                                                                                                                                                                                                                                                                                                                                                                                                                                                                                                                                                                                                                                                                                                                                                                                                                                                                                                                                                                                                                                                                                                                                                                                                                                                                                                                                                |                                                                                                       |