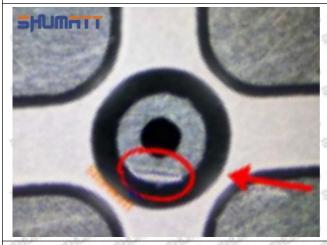

# (2) 095000-6960 Injector Orifice Plate 07# Inspection

The factory inspection of 095000-6960 injector orifice plate 07# is undergone three inspections - full inspection, random inspection, and batch inspection. Different brands of test benches are used to test 095000-6960 injector orifice plate 07# for a total of no less than three times for factory inspection, and 095000-6960 injector orifice plate 07# installation testing environment are progressed in dust-free workshop.