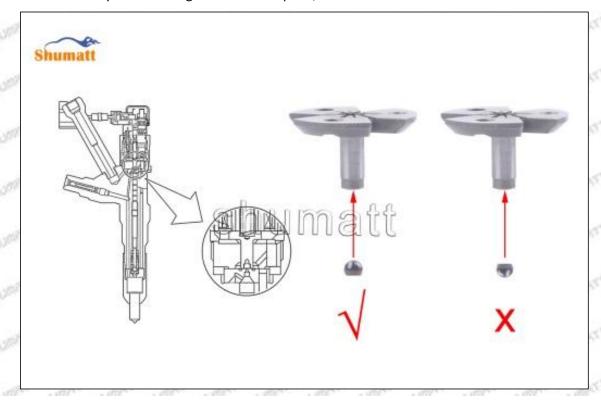

# 095000-6960 Injector Orifice Plate 07# Technical File

SKU1: G1Z11000000007

SKU2: G1L320000007DZ

SKU3: G1L32950400700

SKU4: G1N12950400700

SKU5: G1Z172950400700