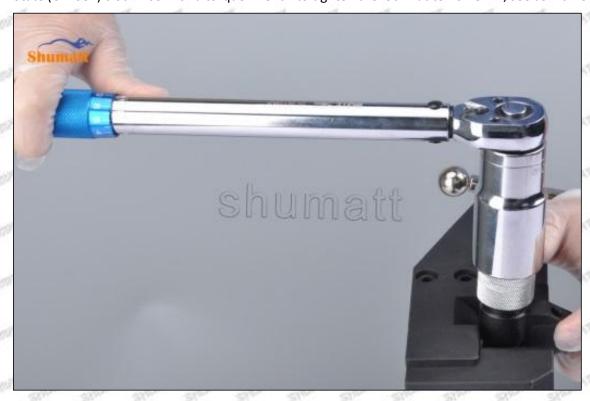

# 095000-6960 Injector Orifice Plate 07# Technical File

SKU1: G1Z11000000007

SKU2: G1L320000007DZ

SKU3: G1L32950400700

SKU4: G1N12950400700

SKU5: G1Z172950400700