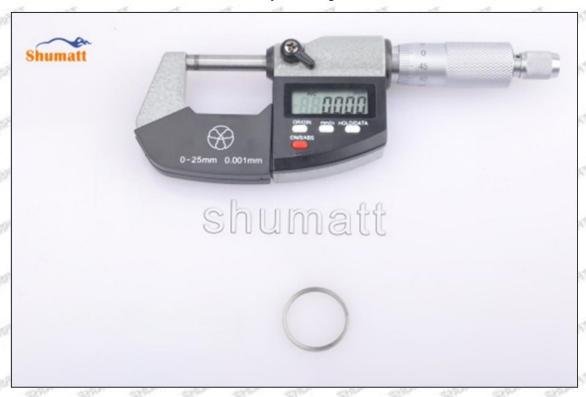

### (2) 095000-6960 Injector Orifice Plate 07# Customized Items

| No.         | The state of the s | 2                                                                                                     |
|-------------|--------------------------------------------------------------------------------------------------------------------------------------------------------------------------------------------------------------------------------------------------------------------------------------------------------------------------------------------------------------------------------------------------------------------------------------------------------------------------------------------------------------------------------------------------------------------------------------------------------------------------------------------------------------------------------------------------------------------------------------------------------------------------------------------------------------------------------------------------------------------------------------------------------------------------------------------------------------------------------------------------------------------------------------------------------------------------------------------------------------------------------------------------------------------------------------------------------------------------------------------------------------------------------------------------------------------------------------------------------------------------------------------------------------------------------------------------------------------------------------------------------------------------------------------------------------------------------------------------------------------------------------------------------------------------------------------------------------------------------------------------------------------------------------------------------------------------------------------------------------------------------------------------------------------------------------------------------------------------------------------------------------------------------------------------------------------------------------------------------------------------------|-------------------------------------------------------------------------------------------------------|
| Image       | SHUMATT (S)                                                                                                                                                                                                                                                                                                                                                                                                                                                                                                                                                                                                                                                                                                                                                                                                                                                                                                                                                                                                                                                                                                                                                                                                                                                                                                                                                                                                                                                                                                                                                                                                                                                                                                                                                                                                                                                                                                                                                                                                                                                                                                                    | SHUMATT                                                                                               |
| Name        | Injector Orifice Plate's Front Lettering                                                                                                                                                                                                                                                                                                                                                                                                                                                                                                                                                                                                                                                                                                                                                                                                                                                                                                                                                                                                                                                                                                                                                                                                                                                                                                                                                                                                                                                                                                                                                                                                                                                                                                                                                                                                                                                                                                                                                                                                                                                                                       | Injector Orifice Plate's Side Lettering                                                               |
| Description | Orifice plate part number: 07#                                                                                                                                                                                                                                                                                                                                                                                                                                                                                                                                                                                                                                                                                                                                                                                                                                                                                                                                                                                                                                                                                                                                                                                                                                                                                                                                                                                                                                                                                                                                                                                                                                                                                                                                                                                                                                                                                                                                                                                                                                                                                                 | Start Start Start Start Start Start                                                                   |
| No.         | 3                                                                                                                                                                                                                                                                                                                                                                                                                                                                                                                                                                                                                                                                                                                                                                                                                                                                                                                                                                                                                                                                                                                                                                                                                                                                                                                                                                                                                                                                                                                                                                                                                                                                                                                                                                                                                                                                                                                                                                                                                                                                                                                              | 4                                                                                                     |
| Image       | 0-25mm<br>0.001mm                                                                                                                                                                                                                                                                                                                                                                                                                                                                                                                                                                                                                                                                                                                                                                                                                                                                                                                                                                                                                                                                                                                                                                                                                                                                                                                                                                                                                                                                                                                                                                                                                                                                                                                                                                                                                                                                                                                                                                                                                                                                                                              |                                                                                                       |
| Name        | Injector Orifice Plate's Thickness                                                                                                                                                                                                                                                                                                                                                                                                                                                                                                                                                                                                                                                                                                                                                                                                                                                                                                                                                                                                                                                                                                                                                                                                                                                                                                                                                                                                                                                                                                                                                                                                                                                                                                                                                                                                                                                                                                                                                                                                                                                                                             | 9-Grid Plastic Box                                                                                    |
| Description | Injector orifice plate's thickness range: 4.02mm   4.108mm.                                                                                                                                                                                                                                                                                                                                                                                                                                                                                                                                                                                                                                                                                                                                                                                                                                                                                                                                                                                                                                                                                                                                                                                                                                                                                                                                                                                                                                                                                                                                                                                                                                                                                                                                                                                                                                                                                                                                                                                                                                                                    | Prevent damage to the orifice plates during transportation                                            |
| No.         | Principles of the second of th | 6                                                                                                     |
| Image       | SHUMATT                                                                                                                                                                                                                                                                                                                                                                                                                                                                                                                                                                                                                                                                                                                                                                                                                                                                                                                                                                                                                                                                                                                                                                                                                                                                                                                                                                                                                                                                                                                                                                                                                                                                                                                                                                                                                                                                                                                                                                                                                                                                                                                        | SHUMATT  (PILINATE)                                                                                   |
| Name        | Neutral Injector Orifice Plate's Individual<br>Box                                                                                                                                                                                                                                                                                                                                                                                                                                                                                                                                                                                                                                                                                                                                                                                                                                                                                                                                                                                                                                                                                                                                                                                                                                                                                                                                                                                                                                                                                                                                                                                                                                                                                                                                                                                                                                                                                                                                                                                                                                                                             | Orifice Plate's 10pcs Packing Box                                                                     |
| Description | Prevent damage to the orifice plates during transportation                                                                                                                                                                                                                                                                                                                                                                                                                                                                                                                                                                                                                                                                                                                                                                                                                                                                                                                                                                                                                                                                                                                                                                                                                                                                                                                                                                                                                                                                                                                                                                                                                                                                                                                                                                                                                                                                                                                                                                                                                                                                     | Liwei orifice plate's 10PCS plastic box to prevent damage to the orifice plates during transportation |
|             |                                                                                                                                                                                                                                                                                                                                                                                                                                                                                                                                                                                                                                                                                                                                                                                                                                                                                                                                                                                                                                                                                                                                                                                                                                                                                                                                                                                                                                                                                                                                                                                                                                                                                                                                                                                                                                                                                                                                                                                                                                                                                                                                |                                                                                                       |