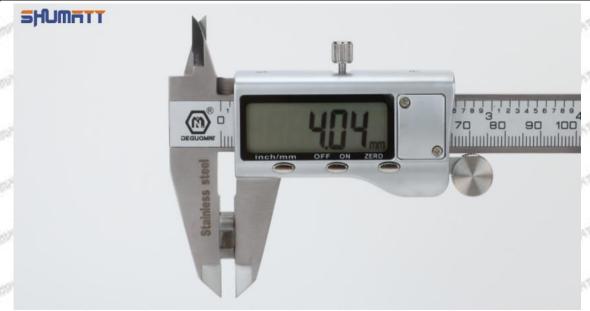

### (2) 095000-6960 Injector Orifice Plate 07# Customized Items

| No.         | The state of the s | 2                                                                                                     |
|-------------|--------------------------------------------------------------------------------------------------------------------------------------------------------------------------------------------------------------------------------------------------------------------------------------------------------------------------------------------------------------------------------------------------------------------------------------------------------------------------------------------------------------------------------------------------------------------------------------------------------------------------------------------------------------------------------------------------------------------------------------------------------------------------------------------------------------------------------------------------------------------------------------------------------------------------------------------------------------------------------------------------------------------------------------------------------------------------------------------------------------------------------------------------------------------------------------------------------------------------------------------------------------------------------------------------------------------------------------------------------------------------------------------------------------------------------------------------------------------------------------------------------------------------------------------------------------------------------------------------------------------------------------------------------------------------------------------------------------------------------------------------------------------------------------------------------------------------------------------------------------------------------------------------------------------------------------------------------------------------------------------------------------------------------------------------------------------------------------------------------------------------------|-------------------------------------------------------------------------------------------------------|
| Image       | SHUMATT (S)                                                                                                                                                                                                                                                                                                                                                                                                                                                                                                                                                                                                                                                                                                                                                                                                                                                                                                                                                                                                                                                                                                                                                                                                                                                                                                                                                                                                                                                                                                                                                                                                                                                                                                                                                                                                                                                                                                                                                                                                                                                                                                                    | SHUMATT                                                                                               |
| Name        | Injector Orifice Plate's Front Lettering                                                                                                                                                                                                                                                                                                                                                                                                                                                                                                                                                                                                                                                                                                                                                                                                                                                                                                                                                                                                                                                                                                                                                                                                                                                                                                                                                                                                                                                                                                                                                                                                                                                                                                                                                                                                                                                                                                                                                                                                                                                                                       | Injector Orifice Plate's Side Lettering                                                               |
| Description | Orifice plate part number: 07#                                                                                                                                                                                                                                                                                                                                                                                                                                                                                                                                                                                                                                                                                                                                                                                                                                                                                                                                                                                                                                                                                                                                                                                                                                                                                                                                                                                                                                                                                                                                                                                                                                                                                                                                                                                                                                                                                                                                                                                                                                                                                                 | Start Start Start Start Start Start                                                                   |
| No.         | 3                                                                                                                                                                                                                                                                                                                                                                                                                                                                                                                                                                                                                                                                                                                                                                                                                                                                                                                                                                                                                                                                                                                                                                                                                                                                                                                                                                                                                                                                                                                                                                                                                                                                                                                                                                                                                                                                                                                                                                                                                                                                                                                              | 4                                                                                                     |
| Image       | 0-25mm<br>0.001mm                                                                                                                                                                                                                                                                                                                                                                                                                                                                                                                                                                                                                                                                                                                                                                                                                                                                                                                                                                                                                                                                                                                                                                                                                                                                                                                                                                                                                                                                                                                                                                                                                                                                                                                                                                                                                                                                                                                                                                                                                                                                                                              |                                                                                                       |
| Name        | Injector Orifice Plate's Thickness                                                                                                                                                                                                                                                                                                                                                                                                                                                                                                                                                                                                                                                                                                                                                                                                                                                                                                                                                                                                                                                                                                                                                                                                                                                                                                                                                                                                                                                                                                                                                                                                                                                                                                                                                                                                                                                                                                                                                                                                                                                                                             | 9-Grid Plastic Box                                                                                    |
| Description | Injector orifice plate's thickness range: 4.02mm   4.108mm.                                                                                                                                                                                                                                                                                                                                                                                                                                                                                                                                                                                                                                                                                                                                                                                                                                                                                                                                                                                                                                                                                                                                                                                                                                                                                                                                                                                                                                                                                                                                                                                                                                                                                                                                                                                                                                                                                                                                                                                                                                                                    | Prevent damage to the orifice plates during transportation                                            |
| No.         | Principles of the second of th | 6                                                                                                     |
| Image       | SHUMATT                                                                                                                                                                                                                                                                                                                                                                                                                                                                                                                                                                                                                                                                                                                                                                                                                                                                                                                                                                                                                                                                                                                                                                                                                                                                                                                                                                                                                                                                                                                                                                                                                                                                                                                                                                                                                                                                                                                                                                                                                                                                                                                        | SHUMATT  (PILINATE)                                                                                   |
| Name        | Neutral Injector Orifice Plate's Individual<br>Box                                                                                                                                                                                                                                                                                                                                                                                                                                                                                                                                                                                                                                                                                                                                                                                                                                                                                                                                                                                                                                                                                                                                                                                                                                                                                                                                                                                                                                                                                                                                                                                                                                                                                                                                                                                                                                                                                                                                                                                                                                                                             | Orifice Plate's 10pcs Packing Box                                                                     |
| Description | Prevent damage to the orifice plates during transportation                                                                                                                                                                                                                                                                                                                                                                                                                                                                                                                                                                                                                                                                                                                                                                                                                                                                                                                                                                                                                                                                                                                                                                                                                                                                                                                                                                                                                                                                                                                                                                                                                                                                                                                                                                                                                                                                                                                                                                                                                                                                     | Liwei orifice plate's 10PCS plastic box to prevent damage to the orifice plates during transportation |
|             |                                                                                                                                                                                                                                                                                                                                                                                                                                                                                                                                                                                                                                                                                                                                                                                                                                                                                                                                                                                                                                                                                                                                                                                                                                                                                                                                                                                                                                                                                                                                                                                                                                                                                                                                                                                                                                                                                                                                                                                                                                                                                                                                |                                                                                                       |