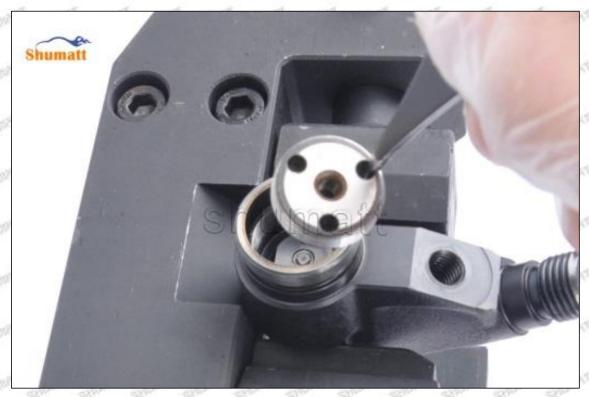

# 095000-6960 Injector Orifice Plate 07# Technical File

SKU1: G1Z11000000007

SKU2: G1L320000007DZ

SKU3: G1L32950400700

SKU4: G1N12950400700

SKU5: G1Z172950400700