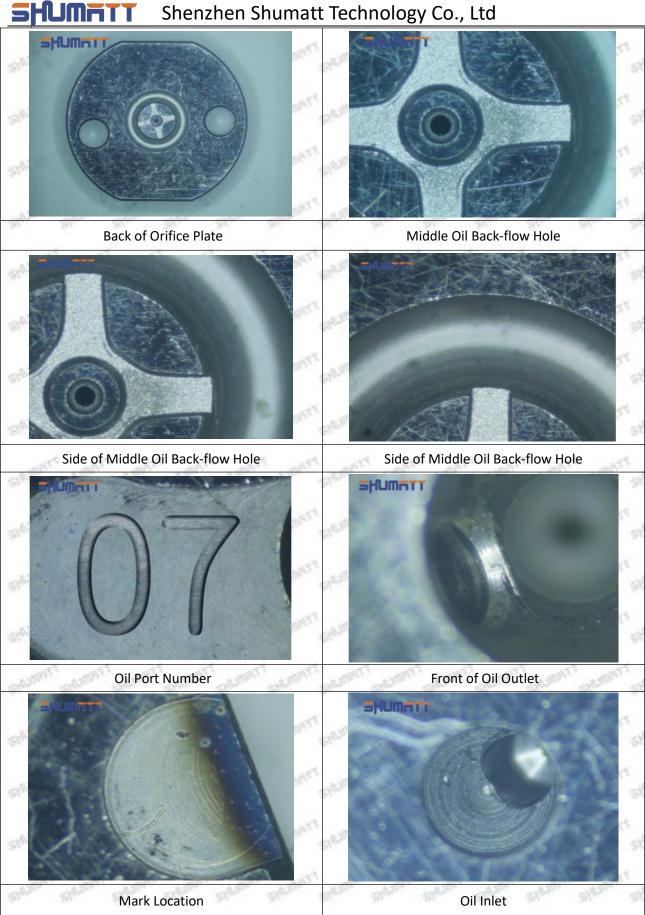

### (2) 095000-6960 Injector Orifice Plate 07# Customized Items

| No.         | The state of the s | 2                                                                                                     |
|-------------|--------------------------------------------------------------------------------------------------------------------------------------------------------------------------------------------------------------------------------------------------------------------------------------------------------------------------------------------------------------------------------------------------------------------------------------------------------------------------------------------------------------------------------------------------------------------------------------------------------------------------------------------------------------------------------------------------------------------------------------------------------------------------------------------------------------------------------------------------------------------------------------------------------------------------------------------------------------------------------------------------------------------------------------------------------------------------------------------------------------------------------------------------------------------------------------------------------------------------------------------------------------------------------------------------------------------------------------------------------------------------------------------------------------------------------------------------------------------------------------------------------------------------------------------------------------------------------------------------------------------------------------------------------------------------------------------------------------------------------------------------------------------------------------------------------------------------------------------------------------------------------------------------------------------------------------------------------------------------------------------------------------------------------------------------------------------------------------------------------------------------------|-------------------------------------------------------------------------------------------------------|
| Image       | SHUMATT (S)                                                                                                                                                                                                                                                                                                                                                                                                                                                                                                                                                                                                                                                                                                                                                                                                                                                                                                                                                                                                                                                                                                                                                                                                                                                                                                                                                                                                                                                                                                                                                                                                                                                                                                                                                                                                                                                                                                                                                                                                                                                                                                                    | SHUMATT                                                                                               |
| Name        | Injector Orifice Plate's Front Lettering                                                                                                                                                                                                                                                                                                                                                                                                                                                                                                                                                                                                                                                                                                                                                                                                                                                                                                                                                                                                                                                                                                                                                                                                                                                                                                                                                                                                                                                                                                                                                                                                                                                                                                                                                                                                                                                                                                                                                                                                                                                                                       | Injector Orifice Plate's Side Lettering                                                               |
| Description | Orifice plate part number: 07#                                                                                                                                                                                                                                                                                                                                                                                                                                                                                                                                                                                                                                                                                                                                                                                                                                                                                                                                                                                                                                                                                                                                                                                                                                                                                                                                                                                                                                                                                                                                                                                                                                                                                                                                                                                                                                                                                                                                                                                                                                                                                                 | Start Start Start Start Start Start                                                                   |
| No.         | 3                                                                                                                                                                                                                                                                                                                                                                                                                                                                                                                                                                                                                                                                                                                                                                                                                                                                                                                                                                                                                                                                                                                                                                                                                                                                                                                                                                                                                                                                                                                                                                                                                                                                                                                                                                                                                                                                                                                                                                                                                                                                                                                              | 4                                                                                                     |
| Image       | 0-25mm<br>0.001mm                                                                                                                                                                                                                                                                                                                                                                                                                                                                                                                                                                                                                                                                                                                                                                                                                                                                                                                                                                                                                                                                                                                                                                                                                                                                                                                                                                                                                                                                                                                                                                                                                                                                                                                                                                                                                                                                                                                                                                                                                                                                                                              |                                                                                                       |
| Name        | Injector Orifice Plate's Thickness                                                                                                                                                                                                                                                                                                                                                                                                                                                                                                                                                                                                                                                                                                                                                                                                                                                                                                                                                                                                                                                                                                                                                                                                                                                                                                                                                                                                                                                                                                                                                                                                                                                                                                                                                                                                                                                                                                                                                                                                                                                                                             | 9-Grid Plastic Box                                                                                    |
| Description | Injector orifice plate's thickness range: 4.02mm   4.108mm.                                                                                                                                                                                                                                                                                                                                                                                                                                                                                                                                                                                                                                                                                                                                                                                                                                                                                                                                                                                                                                                                                                                                                                                                                                                                                                                                                                                                                                                                                                                                                                                                                                                                                                                                                                                                                                                                                                                                                                                                                                                                    | Prevent damage to the orifice plates during transportation                                            |
| No.         | Principles of the second of th | 6                                                                                                     |
| Image       | SHUMATT                                                                                                                                                                                                                                                                                                                                                                                                                                                                                                                                                                                                                                                                                                                                                                                                                                                                                                                                                                                                                                                                                                                                                                                                                                                                                                                                                                                                                                                                                                                                                                                                                                                                                                                                                                                                                                                                                                                                                                                                                                                                                                                        | SHUMATT  (PILINATE)                                                                                   |
| Name        | Neutral Injector Orifice Plate's Individual<br>Box                                                                                                                                                                                                                                                                                                                                                                                                                                                                                                                                                                                                                                                                                                                                                                                                                                                                                                                                                                                                                                                                                                                                                                                                                                                                                                                                                                                                                                                                                                                                                                                                                                                                                                                                                                                                                                                                                                                                                                                                                                                                             | Orifice Plate's 10pcs Packing Box                                                                     |
| Description | Prevent damage to the orifice plates during transportation                                                                                                                                                                                                                                                                                                                                                                                                                                                                                                                                                                                                                                                                                                                                                                                                                                                                                                                                                                                                                                                                                                                                                                                                                                                                                                                                                                                                                                                                                                                                                                                                                                                                                                                                                                                                                                                                                                                                                                                                                                                                     | Liwei orifice plate's 10PCS plastic box to prevent damage to the orifice plates during transportation |
|             |                                                                                                                                                                                                                                                                                                                                                                                                                                                                                                                                                                                                                                                                                                                                                                                                                                                                                                                                                                                                                                                                                                                                                                                                                                                                                                                                                                                                                                                                                                                                                                                                                                                                                                                                                                                                                                                                                                                                                                                                                                                                                                                                |                                                                                                       |