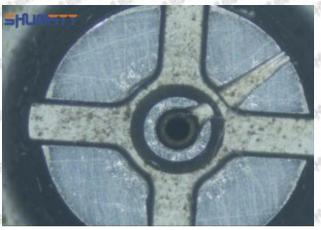

#### (1) 095000-6960 Injector Orifice Plate 07# Testing

All 095000-6960 injector orifice plate 07# parts are subjected to A-hole flow test, Z-hole flow test, precision test, high temperature test, low temperature test, pressure test, leakage test, durability test, and various working condition tests.