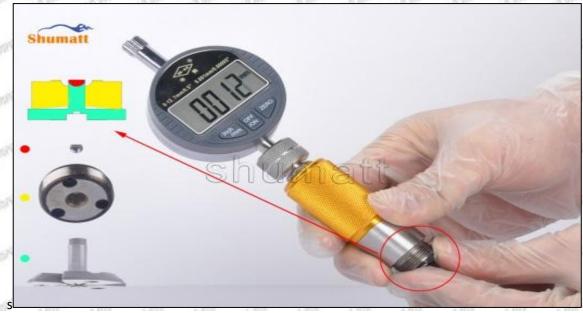

### (2) 095000-6960 Injector Orifice Plate 07# Customized Items

| No.         | The state of the s | 2                                                                                                     |
|-------------|--------------------------------------------------------------------------------------------------------------------------------------------------------------------------------------------------------------------------------------------------------------------------------------------------------------------------------------------------------------------------------------------------------------------------------------------------------------------------------------------------------------------------------------------------------------------------------------------------------------------------------------------------------------------------------------------------------------------------------------------------------------------------------------------------------------------------------------------------------------------------------------------------------------------------------------------------------------------------------------------------------------------------------------------------------------------------------------------------------------------------------------------------------------------------------------------------------------------------------------------------------------------------------------------------------------------------------------------------------------------------------------------------------------------------------------------------------------------------------------------------------------------------------------------------------------------------------------------------------------------------------------------------------------------------------------------------------------------------------------------------------------------------------------------------------------------------------------------------------------------------------------------------------------------------------------------------------------------------------------------------------------------------------------------------------------------------------------------------------------------------------|-------------------------------------------------------------------------------------------------------|
| Image       | SHUMATT (S)                                                                                                                                                                                                                                                                                                                                                                                                                                                                                                                                                                                                                                                                                                                                                                                                                                                                                                                                                                                                                                                                                                                                                                                                                                                                                                                                                                                                                                                                                                                                                                                                                                                                                                                                                                                                                                                                                                                                                                                                                                                                                                                    | SHUMATT                                                                                               |
| Name        | Injector Orifice Plate's Front Lettering                                                                                                                                                                                                                                                                                                                                                                                                                                                                                                                                                                                                                                                                                                                                                                                                                                                                                                                                                                                                                                                                                                                                                                                                                                                                                                                                                                                                                                                                                                                                                                                                                                                                                                                                                                                                                                                                                                                                                                                                                                                                                       | Injector Orifice Plate's Side Lettering                                                               |
| Description | Orifice plate part number: 07#                                                                                                                                                                                                                                                                                                                                                                                                                                                                                                                                                                                                                                                                                                                                                                                                                                                                                                                                                                                                                                                                                                                                                                                                                                                                                                                                                                                                                                                                                                                                                                                                                                                                                                                                                                                                                                                                                                                                                                                                                                                                                                 | Start Start Start Start Start Start                                                                   |
| No.         | 3                                                                                                                                                                                                                                                                                                                                                                                                                                                                                                                                                                                                                                                                                                                                                                                                                                                                                                                                                                                                                                                                                                                                                                                                                                                                                                                                                                                                                                                                                                                                                                                                                                                                                                                                                                                                                                                                                                                                                                                                                                                                                                                              | 4                                                                                                     |
| Image       | 0-25mm<br>0.001mm                                                                                                                                                                                                                                                                                                                                                                                                                                                                                                                                                                                                                                                                                                                                                                                                                                                                                                                                                                                                                                                                                                                                                                                                                                                                                                                                                                                                                                                                                                                                                                                                                                                                                                                                                                                                                                                                                                                                                                                                                                                                                                              |                                                                                                       |
| Name        | Injector Orifice Plate's Thickness                                                                                                                                                                                                                                                                                                                                                                                                                                                                                                                                                                                                                                                                                                                                                                                                                                                                                                                                                                                                                                                                                                                                                                                                                                                                                                                                                                                                                                                                                                                                                                                                                                                                                                                                                                                                                                                                                                                                                                                                                                                                                             | 9-Grid Plastic Box                                                                                    |
| Description | Injector orifice plate's thickness range: 4.02mm   4.108mm.                                                                                                                                                                                                                                                                                                                                                                                                                                                                                                                                                                                                                                                                                                                                                                                                                                                                                                                                                                                                                                                                                                                                                                                                                                                                                                                                                                                                                                                                                                                                                                                                                                                                                                                                                                                                                                                                                                                                                                                                                                                                    | Prevent damage to the orifice plates during transportation                                            |
| No.         | Principles of the second of th | 6                                                                                                     |
| Image       | SHUMATT                                                                                                                                                                                                                                                                                                                                                                                                                                                                                                                                                                                                                                                                                                                                                                                                                                                                                                                                                                                                                                                                                                                                                                                                                                                                                                                                                                                                                                                                                                                                                                                                                                                                                                                                                                                                                                                                                                                                                                                                                                                                                                                        | SHUMATT  (PILINATE)                                                                                   |
| Name        | Neutral Injector Orifice Plate's Individual<br>Box                                                                                                                                                                                                                                                                                                                                                                                                                                                                                                                                                                                                                                                                                                                                                                                                                                                                                                                                                                                                                                                                                                                                                                                                                                                                                                                                                                                                                                                                                                                                                                                                                                                                                                                                                                                                                                                                                                                                                                                                                                                                             | Orifice Plate's 10pcs Packing Box                                                                     |
| Description | Prevent damage to the orifice plates during transportation                                                                                                                                                                                                                                                                                                                                                                                                                                                                                                                                                                                                                                                                                                                                                                                                                                                                                                                                                                                                                                                                                                                                                                                                                                                                                                                                                                                                                                                                                                                                                                                                                                                                                                                                                                                                                                                                                                                                                                                                                                                                     | Liwei orifice plate's 10PCS plastic box to prevent damage to the orifice plates during transportation |
|             |                                                                                                                                                                                                                                                                                                                                                                                                                                                                                                                                                                                                                                                                                                                                                                                                                                                                                                                                                                                                                                                                                                                                                                                                                                                                                                                                                                                                                                                                                                                                                                                                                                                                                                                                                                                                                                                                                                                                                                                                                                                                                                                                |                                                                                                       |