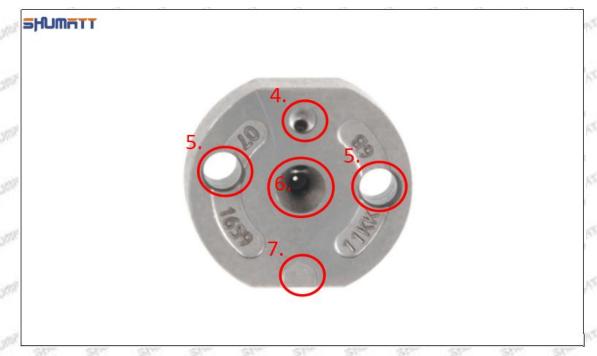

### (2) 095000-6960 Injector Orifice Plate 07# Customized Items

| No.         | The state of the s | 2                                                                                                     |
|-------------|--------------------------------------------------------------------------------------------------------------------------------------------------------------------------------------------------------------------------------------------------------------------------------------------------------------------------------------------------------------------------------------------------------------------------------------------------------------------------------------------------------------------------------------------------------------------------------------------------------------------------------------------------------------------------------------------------------------------------------------------------------------------------------------------------------------------------------------------------------------------------------------------------------------------------------------------------------------------------------------------------------------------------------------------------------------------------------------------------------------------------------------------------------------------------------------------------------------------------------------------------------------------------------------------------------------------------------------------------------------------------------------------------------------------------------------------------------------------------------------------------------------------------------------------------------------------------------------------------------------------------------------------------------------------------------------------------------------------------------------------------------------------------------------------------------------------------------------------------------------------------------------------------------------------------------------------------------------------------------------------------------------------------------------------------------------------------------------------------------------------------------|-------------------------------------------------------------------------------------------------------|
| Image       | SHUMATT (S)                                                                                                                                                                                                                                                                                                                                                                                                                                                                                                                                                                                                                                                                                                                                                                                                                                                                                                                                                                                                                                                                                                                                                                                                                                                                                                                                                                                                                                                                                                                                                                                                                                                                                                                                                                                                                                                                                                                                                                                                                                                                                                                    | SHUMATT                                                                                               |
| Name        | Injector Orifice Plate's Front Lettering                                                                                                                                                                                                                                                                                                                                                                                                                                                                                                                                                                                                                                                                                                                                                                                                                                                                                                                                                                                                                                                                                                                                                                                                                                                                                                                                                                                                                                                                                                                                                                                                                                                                                                                                                                                                                                                                                                                                                                                                                                                                                       | Injector Orifice Plate's Side Lettering                                                               |
| Description | Orifice plate part number: 07#                                                                                                                                                                                                                                                                                                                                                                                                                                                                                                                                                                                                                                                                                                                                                                                                                                                                                                                                                                                                                                                                                                                                                                                                                                                                                                                                                                                                                                                                                                                                                                                                                                                                                                                                                                                                                                                                                                                                                                                                                                                                                                 | Start Start Start Start Start Start                                                                   |
| No.         | 3                                                                                                                                                                                                                                                                                                                                                                                                                                                                                                                                                                                                                                                                                                                                                                                                                                                                                                                                                                                                                                                                                                                                                                                                                                                                                                                                                                                                                                                                                                                                                                                                                                                                                                                                                                                                                                                                                                                                                                                                                                                                                                                              | 4                                                                                                     |
| Image       | 0-25mm<br>0.001mm                                                                                                                                                                                                                                                                                                                                                                                                                                                                                                                                                                                                                                                                                                                                                                                                                                                                                                                                                                                                                                                                                                                                                                                                                                                                                                                                                                                                                                                                                                                                                                                                                                                                                                                                                                                                                                                                                                                                                                                                                                                                                                              |                                                                                                       |
| Name        | Injector Orifice Plate's Thickness                                                                                                                                                                                                                                                                                                                                                                                                                                                                                                                                                                                                                                                                                                                                                                                                                                                                                                                                                                                                                                                                                                                                                                                                                                                                                                                                                                                                                                                                                                                                                                                                                                                                                                                                                                                                                                                                                                                                                                                                                                                                                             | 9-Grid Plastic Box                                                                                    |
| Description | Injector orifice plate's thickness range: 4.02mm   4.108mm.                                                                                                                                                                                                                                                                                                                                                                                                                                                                                                                                                                                                                                                                                                                                                                                                                                                                                                                                                                                                                                                                                                                                                                                                                                                                                                                                                                                                                                                                                                                                                                                                                                                                                                                                                                                                                                                                                                                                                                                                                                                                    | Prevent damage to the orifice plates during transportation                                            |
| No.         | Principles of the second of th | 6                                                                                                     |
| Image       | SHUMATT                                                                                                                                                                                                                                                                                                                                                                                                                                                                                                                                                                                                                                                                                                                                                                                                                                                                                                                                                                                                                                                                                                                                                                                                                                                                                                                                                                                                                                                                                                                                                                                                                                                                                                                                                                                                                                                                                                                                                                                                                                                                                                                        | SHUMATT  (PILINATE)                                                                                   |
| Name        | Neutral Injector Orifice Plate's Individual<br>Box                                                                                                                                                                                                                                                                                                                                                                                                                                                                                                                                                                                                                                                                                                                                                                                                                                                                                                                                                                                                                                                                                                                                                                                                                                                                                                                                                                                                                                                                                                                                                                                                                                                                                                                                                                                                                                                                                                                                                                                                                                                                             | Orifice Plate's 10pcs Packing Box                                                                     |
| Description | Prevent damage to the orifice plates during transportation                                                                                                                                                                                                                                                                                                                                                                                                                                                                                                                                                                                                                                                                                                                                                                                                                                                                                                                                                                                                                                                                                                                                                                                                                                                                                                                                                                                                                                                                                                                                                                                                                                                                                                                                                                                                                                                                                                                                                                                                                                                                     | Liwei orifice plate's 10PCS plastic box to prevent damage to the orifice plates during transportation |
|             |                                                                                                                                                                                                                                                                                                                                                                                                                                                                                                                                                                                                                                                                                                                                                                                                                                                                                                                                                                                                                                                                                                                                                                                                                                                                                                                                                                                                                                                                                                                                                                                                                                                                                                                                                                                                                                                                                                                                                                                                                                                                                                                                |                                                                                                       |