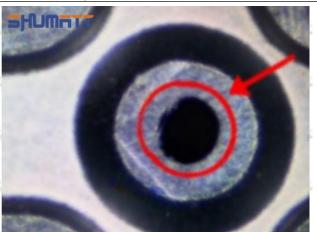

# (2) 095000-6960 Injector Orifice Plate 07# Inspection

The factory inspection of 095000-6960 injector orifice plate 07# is undergone three inspections - full inspection, random inspection, and batch inspection. Different brands of test benches are used to test 095000-6960 injector orifice plate 07# for a total of no less than three times for factory inspection, and 095000-6960 injector orifice plate 07# installation testing environment are progressed in dust-free workshop.