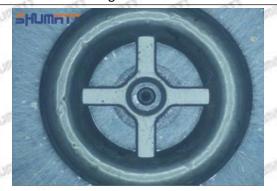

# 095000-6960 Injector Orifice Plate 07# Technical File

SKU1: G1Z11000000007

SKU2: G1L320000007DZ

SKU3: G1L32950400700

SKU4: G1N12950400700

SKU5: G1Z172950400700