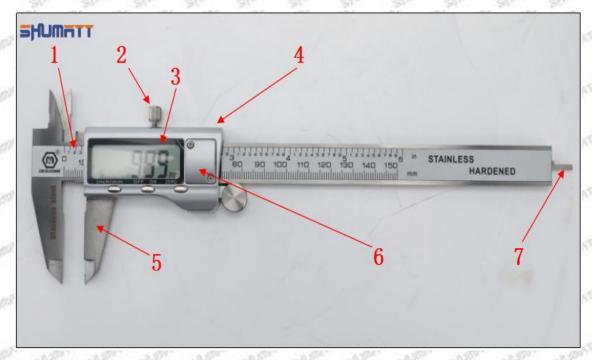

### (2) 095000-6960 Injector Orifice Plate 07# Customized Items

| No.         | The state of the s | 2                                                                                                     |
|-------------|--------------------------------------------------------------------------------------------------------------------------------------------------------------------------------------------------------------------------------------------------------------------------------------------------------------------------------------------------------------------------------------------------------------------------------------------------------------------------------------------------------------------------------------------------------------------------------------------------------------------------------------------------------------------------------------------------------------------------------------------------------------------------------------------------------------------------------------------------------------------------------------------------------------------------------------------------------------------------------------------------------------------------------------------------------------------------------------------------------------------------------------------------------------------------------------------------------------------------------------------------------------------------------------------------------------------------------------------------------------------------------------------------------------------------------------------------------------------------------------------------------------------------------------------------------------------------------------------------------------------------------------------------------------------------------------------------------------------------------------------------------------------------------------------------------------------------------------------------------------------------------------------------------------------------------------------------------------------------------------------------------------------------------------------------------------------------------------------------------------------------------|-------------------------------------------------------------------------------------------------------|
| Image       | SHUMATT (S)                                                                                                                                                                                                                                                                                                                                                                                                                                                                                                                                                                                                                                                                                                                                                                                                                                                                                                                                                                                                                                                                                                                                                                                                                                                                                                                                                                                                                                                                                                                                                                                                                                                                                                                                                                                                                                                                                                                                                                                                                                                                                                                    | SHUMATT                                                                                               |
| Name        | Injector Orifice Plate's Front Lettering                                                                                                                                                                                                                                                                                                                                                                                                                                                                                                                                                                                                                                                                                                                                                                                                                                                                                                                                                                                                                                                                                                                                                                                                                                                                                                                                                                                                                                                                                                                                                                                                                                                                                                                                                                                                                                                                                                                                                                                                                                                                                       | Injector Orifice Plate's Side Lettering                                                               |
| Description | Orifice plate part number: 07#                                                                                                                                                                                                                                                                                                                                                                                                                                                                                                                                                                                                                                                                                                                                                                                                                                                                                                                                                                                                                                                                                                                                                                                                                                                                                                                                                                                                                                                                                                                                                                                                                                                                                                                                                                                                                                                                                                                                                                                                                                                                                                 | Start Start Start Start Start Start                                                                   |
| No.         | 3                                                                                                                                                                                                                                                                                                                                                                                                                                                                                                                                                                                                                                                                                                                                                                                                                                                                                                                                                                                                                                                                                                                                                                                                                                                                                                                                                                                                                                                                                                                                                                                                                                                                                                                                                                                                                                                                                                                                                                                                                                                                                                                              | 4                                                                                                     |
| Image       | 0-25mm<br>0.001mm                                                                                                                                                                                                                                                                                                                                                                                                                                                                                                                                                                                                                                                                                                                                                                                                                                                                                                                                                                                                                                                                                                                                                                                                                                                                                                                                                                                                                                                                                                                                                                                                                                                                                                                                                                                                                                                                                                                                                                                                                                                                                                              |                                                                                                       |
| Name        | Injector Orifice Plate's Thickness                                                                                                                                                                                                                                                                                                                                                                                                                                                                                                                                                                                                                                                                                                                                                                                                                                                                                                                                                                                                                                                                                                                                                                                                                                                                                                                                                                                                                                                                                                                                                                                                                                                                                                                                                                                                                                                                                                                                                                                                                                                                                             | 9-Grid Plastic Box                                                                                    |
| Description | Injector orifice plate's thickness range: 4.02mm   4.108mm.                                                                                                                                                                                                                                                                                                                                                                                                                                                                                                                                                                                                                                                                                                                                                                                                                                                                                                                                                                                                                                                                                                                                                                                                                                                                                                                                                                                                                                                                                                                                                                                                                                                                                                                                                                                                                                                                                                                                                                                                                                                                    | Prevent damage to the orifice plates during transportation                                            |
| No.         | Principles of the second of th | 6                                                                                                     |
| Image       | SHUMATT                                                                                                                                                                                                                                                                                                                                                                                                                                                                                                                                                                                                                                                                                                                                                                                                                                                                                                                                                                                                                                                                                                                                                                                                                                                                                                                                                                                                                                                                                                                                                                                                                                                                                                                                                                                                                                                                                                                                                                                                                                                                                                                        | SHUMATT  (PILINATE)                                                                                   |
| Name        | Neutral Injector Orifice Plate's Individual<br>Box                                                                                                                                                                                                                                                                                                                                                                                                                                                                                                                                                                                                                                                                                                                                                                                                                                                                                                                                                                                                                                                                                                                                                                                                                                                                                                                                                                                                                                                                                                                                                                                                                                                                                                                                                                                                                                                                                                                                                                                                                                                                             | Orifice Plate's 10pcs Packing Box                                                                     |
| Description | Prevent damage to the orifice plates during transportation                                                                                                                                                                                                                                                                                                                                                                                                                                                                                                                                                                                                                                                                                                                                                                                                                                                                                                                                                                                                                                                                                                                                                                                                                                                                                                                                                                                                                                                                                                                                                                                                                                                                                                                                                                                                                                                                                                                                                                                                                                                                     | Liwei orifice plate's 10PCS plastic box to prevent damage to the orifice plates during transportation |
|             |                                                                                                                                                                                                                                                                                                                                                                                                                                                                                                                                                                                                                                                                                                                                                                                                                                                                                                                                                                                                                                                                                                                                                                                                                                                                                                                                                                                                                                                                                                                                                                                                                                                                                                                                                                                                                                                                                                                                                                                                                                                                                                                                |                                                                                                       |