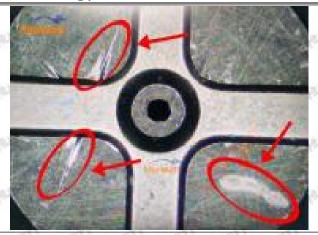

# (2) 095000-6960 Injector Orifice Plate 07# Inspection

The factory inspection of 095000-6960 injector orifice plate 07# is undergone three inspections - full inspection, random inspection, and batch inspection. Different brands of test benches are used to test 095000-6960 injector orifice plate 07# for a total of no less than three times for factory inspection, and 095000-6960 injector orifice plate 07# installation testing environment are progressed in dust-free workshop.