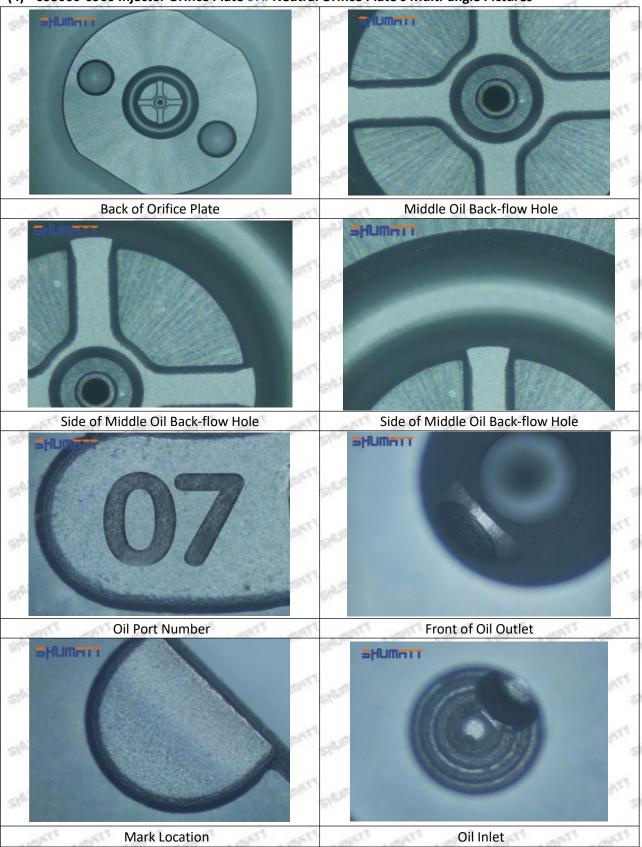

### (2) 095000-6960 Injector Orifice Plate 07# Customized Items

| No.         | The state of the s | 2                                                                                                     |
|-------------|--------------------------------------------------------------------------------------------------------------------------------------------------------------------------------------------------------------------------------------------------------------------------------------------------------------------------------------------------------------------------------------------------------------------------------------------------------------------------------------------------------------------------------------------------------------------------------------------------------------------------------------------------------------------------------------------------------------------------------------------------------------------------------------------------------------------------------------------------------------------------------------------------------------------------------------------------------------------------------------------------------------------------------------------------------------------------------------------------------------------------------------------------------------------------------------------------------------------------------------------------------------------------------------------------------------------------------------------------------------------------------------------------------------------------------------------------------------------------------------------------------------------------------------------------------------------------------------------------------------------------------------------------------------------------------------------------------------------------------------------------------------------------------------------------------------------------------------------------------------------------------------------------------------------------------------------------------------------------------------------------------------------------------------------------------------------------------------------------------------------------------|-------------------------------------------------------------------------------------------------------|
| Image       | SHUMATT (S)                                                                                                                                                                                                                                                                                                                                                                                                                                                                                                                                                                                                                                                                                                                                                                                                                                                                                                                                                                                                                                                                                                                                                                                                                                                                                                                                                                                                                                                                                                                                                                                                                                                                                                                                                                                                                                                                                                                                                                                                                                                                                                                    | SHUMATT                                                                                               |
| Name        | Injector Orifice Plate's Front Lettering                                                                                                                                                                                                                                                                                                                                                                                                                                                                                                                                                                                                                                                                                                                                                                                                                                                                                                                                                                                                                                                                                                                                                                                                                                                                                                                                                                                                                                                                                                                                                                                                                                                                                                                                                                                                                                                                                                                                                                                                                                                                                       | Injector Orifice Plate's Side Lettering                                                               |
| Description | Orifice plate part number: 07#                                                                                                                                                                                                                                                                                                                                                                                                                                                                                                                                                                                                                                                                                                                                                                                                                                                                                                                                                                                                                                                                                                                                                                                                                                                                                                                                                                                                                                                                                                                                                                                                                                                                                                                                                                                                                                                                                                                                                                                                                                                                                                 | Start Start Start Start Start Start                                                                   |
| No.         | 3                                                                                                                                                                                                                                                                                                                                                                                                                                                                                                                                                                                                                                                                                                                                                                                                                                                                                                                                                                                                                                                                                                                                                                                                                                                                                                                                                                                                                                                                                                                                                                                                                                                                                                                                                                                                                                                                                                                                                                                                                                                                                                                              | 4                                                                                                     |
| Image       | 0-25mm<br>0.001mm                                                                                                                                                                                                                                                                                                                                                                                                                                                                                                                                                                                                                                                                                                                                                                                                                                                                                                                                                                                                                                                                                                                                                                                                                                                                                                                                                                                                                                                                                                                                                                                                                                                                                                                                                                                                                                                                                                                                                                                                                                                                                                              |                                                                                                       |
| Name        | Injector Orifice Plate's Thickness                                                                                                                                                                                                                                                                                                                                                                                                                                                                                                                                                                                                                                                                                                                                                                                                                                                                                                                                                                                                                                                                                                                                                                                                                                                                                                                                                                                                                                                                                                                                                                                                                                                                                                                                                                                                                                                                                                                                                                                                                                                                                             | 9-Grid Plastic Box                                                                                    |
| Description | Injector orifice plate's thickness range: 4.02mm   4.108mm.                                                                                                                                                                                                                                                                                                                                                                                                                                                                                                                                                                                                                                                                                                                                                                                                                                                                                                                                                                                                                                                                                                                                                                                                                                                                                                                                                                                                                                                                                                                                                                                                                                                                                                                                                                                                                                                                                                                                                                                                                                                                    | Prevent damage to the orifice plates during transportation                                            |
| No.         | Principles of the second of th | 6                                                                                                     |
| Image       | SHUMATT                                                                                                                                                                                                                                                                                                                                                                                                                                                                                                                                                                                                                                                                                                                                                                                                                                                                                                                                                                                                                                                                                                                                                                                                                                                                                                                                                                                                                                                                                                                                                                                                                                                                                                                                                                                                                                                                                                                                                                                                                                                                                                                        | SHUMATT  (PILINATE)                                                                                   |
| Name        | Neutral Injector Orifice Plate's Individual<br>Box                                                                                                                                                                                                                                                                                                                                                                                                                                                                                                                                                                                                                                                                                                                                                                                                                                                                                                                                                                                                                                                                                                                                                                                                                                                                                                                                                                                                                                                                                                                                                                                                                                                                                                                                                                                                                                                                                                                                                                                                                                                                             | Orifice Plate's 10pcs Packing Box                                                                     |
| Description | Prevent damage to the orifice plates during transportation                                                                                                                                                                                                                                                                                                                                                                                                                                                                                                                                                                                                                                                                                                                                                                                                                                                                                                                                                                                                                                                                                                                                                                                                                                                                                                                                                                                                                                                                                                                                                                                                                                                                                                                                                                                                                                                                                                                                                                                                                                                                     | Liwei orifice plate's 10PCS plastic box to prevent damage to the orifice plates during transportation |
|             |                                                                                                                                                                                                                                                                                                                                                                                                                                                                                                                                                                                                                                                                                                                                                                                                                                                                                                                                                                                                                                                                                                                                                                                                                                                                                                                                                                                                                                                                                                                                                                                                                                                                                                                                                                                                                                                                                                                                                                                                                                                                                                                                |                                                                                                       |