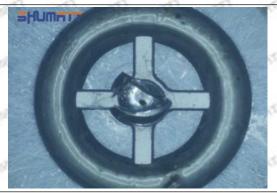

# 095000-6960 Injector Orifice Plate 07# Technical File

SKU1: G1Z11000000007

SKU2: G1L320000007DZ

SKU3: G1L32950400700

SKU4: G1N12950400700

SKU5: G1Z172950400700