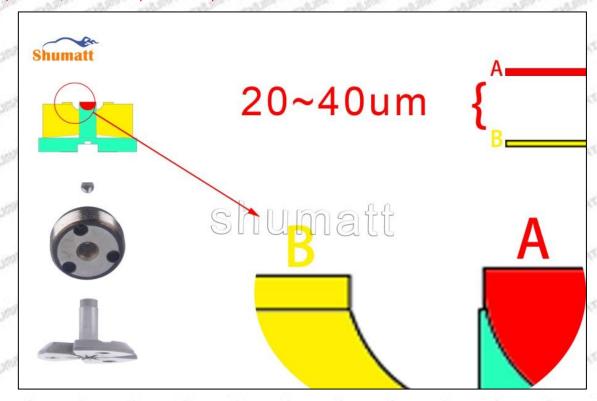

#### 1.3. 095000-6960 Injector Orifice Plate 07# Specifications and Dimensions

Injector Orifice Plate's Size: 2cm\*2 cm \*1 cm
Injector Orifice Plate's Box Size: 7cm \*7 cm \*2 cm
Injector Orifice Plate's Package Size: 8 cm \* 8cm
Injector Orifice Plate's Net Weight: 0.015kg
Injector Orifice Plate's Gross Weight: 0.03kg