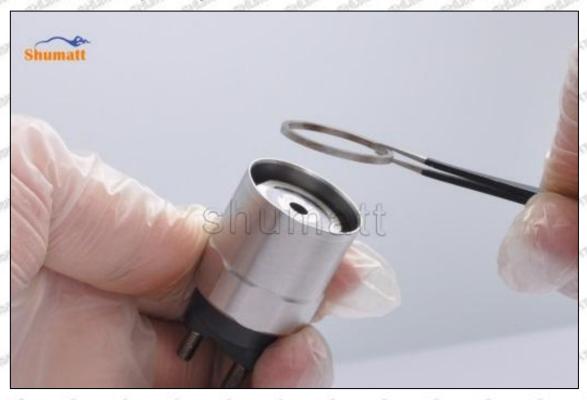

### (2) 095000-6960 Injector Orifice Plate 07# Customized Items

| No.         | The state of the s | 2                                                                                                     |
|-------------|--------------------------------------------------------------------------------------------------------------------------------------------------------------------------------------------------------------------------------------------------------------------------------------------------------------------------------------------------------------------------------------------------------------------------------------------------------------------------------------------------------------------------------------------------------------------------------------------------------------------------------------------------------------------------------------------------------------------------------------------------------------------------------------------------------------------------------------------------------------------------------------------------------------------------------------------------------------------------------------------------------------------------------------------------------------------------------------------------------------------------------------------------------------------------------------------------------------------------------------------------------------------------------------------------------------------------------------------------------------------------------------------------------------------------------------------------------------------------------------------------------------------------------------------------------------------------------------------------------------------------------------------------------------------------------------------------------------------------------------------------------------------------------------------------------------------------------------------------------------------------------------------------------------------------------------------------------------------------------------------------------------------------------------------------------------------------------------------------------------------------------|-------------------------------------------------------------------------------------------------------|
| Image       | SHUMATT (S)                                                                                                                                                                                                                                                                                                                                                                                                                                                                                                                                                                                                                                                                                                                                                                                                                                                                                                                                                                                                                                                                                                                                                                                                                                                                                                                                                                                                                                                                                                                                                                                                                                                                                                                                                                                                                                                                                                                                                                                                                                                                                                                    | SHUMATT                                                                                               |
| Name        | Injector Orifice Plate's Front Lettering                                                                                                                                                                                                                                                                                                                                                                                                                                                                                                                                                                                                                                                                                                                                                                                                                                                                                                                                                                                                                                                                                                                                                                                                                                                                                                                                                                                                                                                                                                                                                                                                                                                                                                                                                                                                                                                                                                                                                                                                                                                                                       | Injector Orifice Plate's Side Lettering                                                               |
| Description | Orifice plate part number: 07#                                                                                                                                                                                                                                                                                                                                                                                                                                                                                                                                                                                                                                                                                                                                                                                                                                                                                                                                                                                                                                                                                                                                                                                                                                                                                                                                                                                                                                                                                                                                                                                                                                                                                                                                                                                                                                                                                                                                                                                                                                                                                                 | Start Start Start Start Start Start                                                                   |
| No.         | 3                                                                                                                                                                                                                                                                                                                                                                                                                                                                                                                                                                                                                                                                                                                                                                                                                                                                                                                                                                                                                                                                                                                                                                                                                                                                                                                                                                                                                                                                                                                                                                                                                                                                                                                                                                                                                                                                                                                                                                                                                                                                                                                              | 4                                                                                                     |
| Image       | 0-25mm<br>0.001mm                                                                                                                                                                                                                                                                                                                                                                                                                                                                                                                                                                                                                                                                                                                                                                                                                                                                                                                                                                                                                                                                                                                                                                                                                                                                                                                                                                                                                                                                                                                                                                                                                                                                                                                                                                                                                                                                                                                                                                                                                                                                                                              |                                                                                                       |
| Name        | Injector Orifice Plate's Thickness                                                                                                                                                                                                                                                                                                                                                                                                                                                                                                                                                                                                                                                                                                                                                                                                                                                                                                                                                                                                                                                                                                                                                                                                                                                                                                                                                                                                                                                                                                                                                                                                                                                                                                                                                                                                                                                                                                                                                                                                                                                                                             | 9-Grid Plastic Box                                                                                    |
| Description | Injector orifice plate's thickness range: 4.02mm   4.108mm.                                                                                                                                                                                                                                                                                                                                                                                                                                                                                                                                                                                                                                                                                                                                                                                                                                                                                                                                                                                                                                                                                                                                                                                                                                                                                                                                                                                                                                                                                                                                                                                                                                                                                                                                                                                                                                                                                                                                                                                                                                                                    | Prevent damage to the orifice plates during transportation                                            |
| No.         | Principles of the second of th | 6                                                                                                     |
| Image       | SHUMATT                                                                                                                                                                                                                                                                                                                                                                                                                                                                                                                                                                                                                                                                                                                                                                                                                                                                                                                                                                                                                                                                                                                                                                                                                                                                                                                                                                                                                                                                                                                                                                                                                                                                                                                                                                                                                                                                                                                                                                                                                                                                                                                        | SHUMATT  (PILINATE)                                                                                   |
| Name        | Neutral Injector Orifice Plate's Individual<br>Box                                                                                                                                                                                                                                                                                                                                                                                                                                                                                                                                                                                                                                                                                                                                                                                                                                                                                                                                                                                                                                                                                                                                                                                                                                                                                                                                                                                                                                                                                                                                                                                                                                                                                                                                                                                                                                                                                                                                                                                                                                                                             | Orifice Plate's 10pcs Packing Box                                                                     |
| Description | Prevent damage to the orifice plates during transportation                                                                                                                                                                                                                                                                                                                                                                                                                                                                                                                                                                                                                                                                                                                                                                                                                                                                                                                                                                                                                                                                                                                                                                                                                                                                                                                                                                                                                                                                                                                                                                                                                                                                                                                                                                                                                                                                                                                                                                                                                                                                     | Liwei orifice plate's 10PCS plastic box to prevent damage to the orifice plates during transportation |
|             |                                                                                                                                                                                                                                                                                                                                                                                                                                                                                                                                                                                                                                                                                                                                                                                                                                                                                                                                                                                                                                                                                                                                                                                                                                                                                                                                                                                                                                                                                                                                                                                                                                                                                                                                                                                                                                                                                                                                                                                                                                                                                                                                |                                                                                                       |