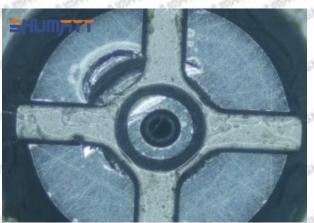

# (2) 095000-6960 Injector Orifice Plate 07# Inspection

The factory inspection of 095000-6960 injector orifice plate 07# is undergone three inspections - full inspection, random inspection, and batch inspection. Different brands of test benches are used to test 095000-6960 injector orifice plate 07# for a total of no less than three times for factory inspection, and 095000-6960 injector orifice plate 07# installation testing environment are progressed in dust-free workshop.