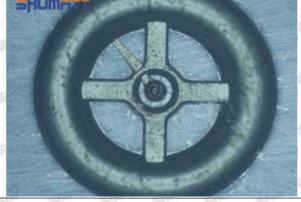

# 095000-6960 Injector Orifice Plate 07# Technical File

SKU1: G1Z11000000007

SKU2: G1L320000007DZ

SKU3: G1L32950400700

SKU4: G1N12950400700

SKU5: G1Z172950400700