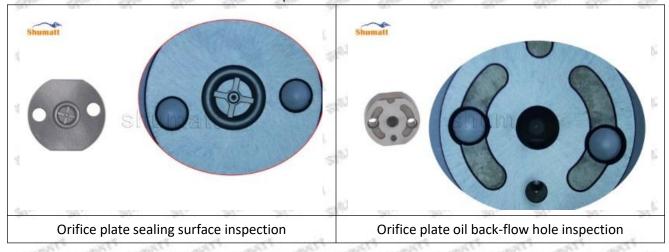

#### (1) 095000-6960 Injector Orifice Plate 07# Testing

All 095000-6960 injector orifice plate 07# parts are subjected to A-hole flow test, Z-hole flow test, precision test, high temperature test, low temperature test, pressure test, leakage test, durability test, and various working condition tests.

# (2) 095000-6960 Injector Orifice Plate 07# Inspection

The factory inspection of 095000-6960 injector orifice plate 07# is undergone three inspections - full inspection, random inspection, and batch inspection. Different brands of test benches are used to test 095000-6960 injector orifice plate 07# for a total of no less than three times for factory inspection, and 095000-6960 injector orifice plate 07# installation testing environment are progressed in dust-free workshop.