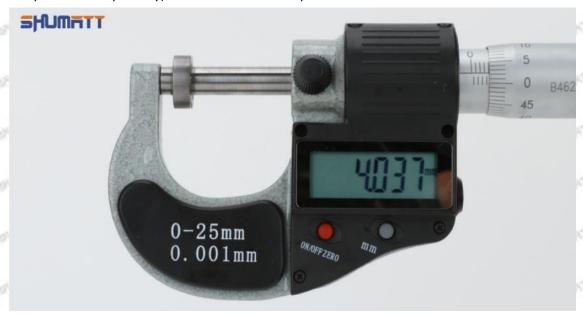

### (2) 095000-6960 Injector Orifice Plate 07# Customized Items

| No.         | The state of the s | 2                                                                                                     |
|-------------|--------------------------------------------------------------------------------------------------------------------------------------------------------------------------------------------------------------------------------------------------------------------------------------------------------------------------------------------------------------------------------------------------------------------------------------------------------------------------------------------------------------------------------------------------------------------------------------------------------------------------------------------------------------------------------------------------------------------------------------------------------------------------------------------------------------------------------------------------------------------------------------------------------------------------------------------------------------------------------------------------------------------------------------------------------------------------------------------------------------------------------------------------------------------------------------------------------------------------------------------------------------------------------------------------------------------------------------------------------------------------------------------------------------------------------------------------------------------------------------------------------------------------------------------------------------------------------------------------------------------------------------------------------------------------------------------------------------------------------------------------------------------------------------------------------------------------------------------------------------------------------------------------------------------------------------------------------------------------------------------------------------------------------------------------------------------------------------------------------------------------------|-------------------------------------------------------------------------------------------------------|
| Image       | SHUMATT (S)                                                                                                                                                                                                                                                                                                                                                                                                                                                                                                                                                                                                                                                                                                                                                                                                                                                                                                                                                                                                                                                                                                                                                                                                                                                                                                                                                                                                                                                                                                                                                                                                                                                                                                                                                                                                                                                                                                                                                                                                                                                                                                                    | SHUMATT                                                                                               |
| Name        | Injector Orifice Plate's Front Lettering                                                                                                                                                                                                                                                                                                                                                                                                                                                                                                                                                                                                                                                                                                                                                                                                                                                                                                                                                                                                                                                                                                                                                                                                                                                                                                                                                                                                                                                                                                                                                                                                                                                                                                                                                                                                                                                                                                                                                                                                                                                                                       | Injector Orifice Plate's Side Lettering                                                               |
| Description | Orifice plate part number: 07#                                                                                                                                                                                                                                                                                                                                                                                                                                                                                                                                                                                                                                                                                                                                                                                                                                                                                                                                                                                                                                                                                                                                                                                                                                                                                                                                                                                                                                                                                                                                                                                                                                                                                                                                                                                                                                                                                                                                                                                                                                                                                                 | Start Start Start Start Start Start                                                                   |
| No.         | 3                                                                                                                                                                                                                                                                                                                                                                                                                                                                                                                                                                                                                                                                                                                                                                                                                                                                                                                                                                                                                                                                                                                                                                                                                                                                                                                                                                                                                                                                                                                                                                                                                                                                                                                                                                                                                                                                                                                                                                                                                                                                                                                              | 4                                                                                                     |
| Image       | 0-25mm<br>0.001mm                                                                                                                                                                                                                                                                                                                                                                                                                                                                                                                                                                                                                                                                                                                                                                                                                                                                                                                                                                                                                                                                                                                                                                                                                                                                                                                                                                                                                                                                                                                                                                                                                                                                                                                                                                                                                                                                                                                                                                                                                                                                                                              |                                                                                                       |
| Name        | Injector Orifice Plate's Thickness                                                                                                                                                                                                                                                                                                                                                                                                                                                                                                                                                                                                                                                                                                                                                                                                                                                                                                                                                                                                                                                                                                                                                                                                                                                                                                                                                                                                                                                                                                                                                                                                                                                                                                                                                                                                                                                                                                                                                                                                                                                                                             | 9-Grid Plastic Box                                                                                    |
| Description | Injector orifice plate's thickness range: 4.02mm   4.108mm.                                                                                                                                                                                                                                                                                                                                                                                                                                                                                                                                                                                                                                                                                                                                                                                                                                                                                                                                                                                                                                                                                                                                                                                                                                                                                                                                                                                                                                                                                                                                                                                                                                                                                                                                                                                                                                                                                                                                                                                                                                                                    | Prevent damage to the orifice plates during transportation                                            |
| No.         | Principles of the second of th | 6                                                                                                     |
| Image       | SHUMATT                                                                                                                                                                                                                                                                                                                                                                                                                                                                                                                                                                                                                                                                                                                                                                                                                                                                                                                                                                                                                                                                                                                                                                                                                                                                                                                                                                                                                                                                                                                                                                                                                                                                                                                                                                                                                                                                                                                                                                                                                                                                                                                        | SHUMATT  (PILINATE)                                                                                   |
| Name        | Neutral Injector Orifice Plate's Individual<br>Box                                                                                                                                                                                                                                                                                                                                                                                                                                                                                                                                                                                                                                                                                                                                                                                                                                                                                                                                                                                                                                                                                                                                                                                                                                                                                                                                                                                                                                                                                                                                                                                                                                                                                                                                                                                                                                                                                                                                                                                                                                                                             | Orifice Plate's 10pcs Packing Box                                                                     |
| Description | Prevent damage to the orifice plates during transportation                                                                                                                                                                                                                                                                                                                                                                                                                                                                                                                                                                                                                                                                                                                                                                                                                                                                                                                                                                                                                                                                                                                                                                                                                                                                                                                                                                                                                                                                                                                                                                                                                                                                                                                                                                                                                                                                                                                                                                                                                                                                     | Liwei orifice plate's 10PCS plastic box to prevent damage to the orifice plates during transportation |
|             |                                                                                                                                                                                                                                                                                                                                                                                                                                                                                                                                                                                                                                                                                                                                                                                                                                                                                                                                                                                                                                                                                                                                                                                                                                                                                                                                                                                                                                                                                                                                                                                                                                                                                                                                                                                                                                                                                                                                                                                                                                                                                                                                |                                                                                                       |