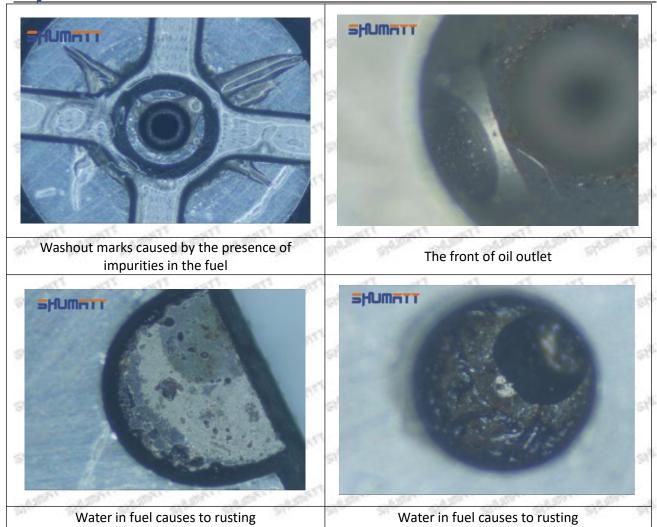

nment of the semi ball causes damage to the orifice plate when installing it

Mob/WhatsApp: +86 13410541523

Email: ruby@shumatt.com

© 2022 Shenzhen Shumatt Technology Co., Ltd

Tel: +8675523215133

# SHUMATT

# Shenzhen Shumatt Technology Co., Ltd



The wear of the middle oil back-flow hole causes gap between semi ball and orifice plate, and causes the orifice plate to be washed out by high-pressure oil

/

### (4) More Pictures of Orifice Plate's Damage Details



The misalignment of the semi ball



Marks of the misalignment of the semi ball



The indentation of the misalignment of the semi ball



Washout marks caused by the presence of impurities in the fuel

Mob/WhatsApp: +86 13410541523

Email: ruby@shumatt.com

© 2022 Shenzhen Shumatt Technology Co., Ltd

Tel: +8675523215133





(5) Impact Classification According to The Degree of Damage to The Orifice Plate

| Damage Type                      | Severe Damaged General Damaged                                                                |                                                                                                          | Slight Damaged                                                       |  |
|----------------------------------|-----------------------------------------------------------------------------------------------|----------------------------------------------------------------------------------------------------------|----------------------------------------------------------------------|--|
| Classification                   | Α