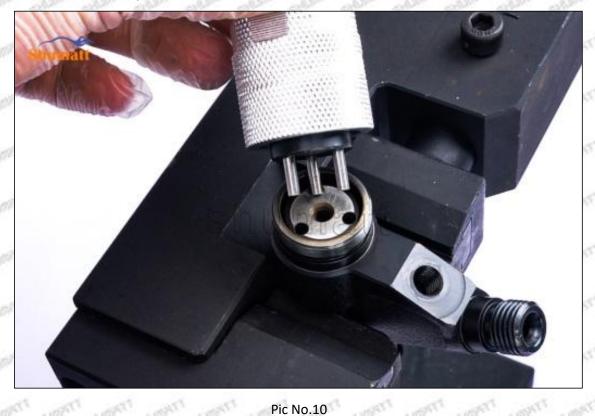

# 095000-6960 Injector Orifice Plate 07# Technical File

SKU1: G1Z11000000007

SKU2: G1L320000007DZ

SKU3: G1L32950400700

SKU4: G1N12950400700

SKU5: G1Z172950400700