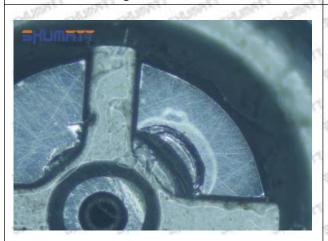

# (2) 095000-6960 Injector Orifice Plate 07# Inspection

The factory inspection of 095000-6960 injector orifice plate 07# is undergone three inspections - full inspection, random inspection, and batch inspection. Different brands of test benches are used to test 095000-6960 injector orifice plate 07# for a total of no less than three times for factory inspection, and 095000-6960 injector orifice plate 07# installation testing environment are progressed in dust-free workshop.