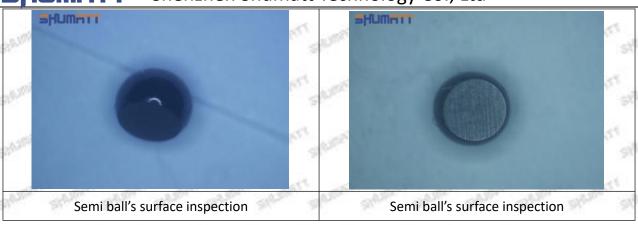

# (2) 095000-6960 Injector Orifice Plate 07# Inspection

The factory inspection of 095000-6960 injector orifice plate 07# is undergone three inspections - full inspection, random inspection, and batch inspection. Different brands of test benches are used to test 095000-6960 injector orifice plate 07# for a total of no less than three times for factory inspection, and 095000-6960 injector orifice plate 07# installation testing environment are progressed in dust-free workshop.