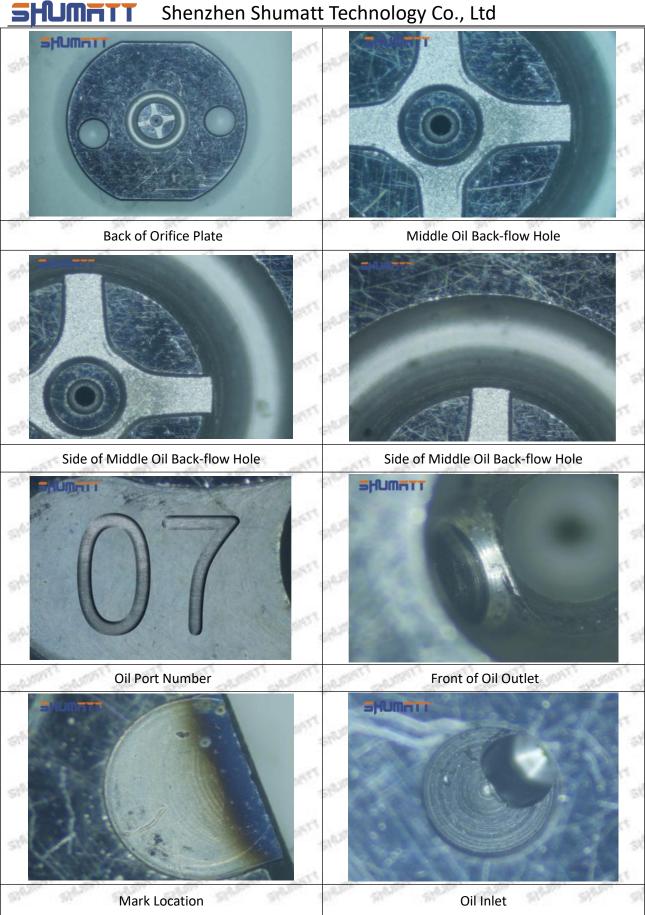

@shumatt.com">ruby@shumatt.com</a>

© 2022 Shenzhen Shumatt Technology Co., Ltd





Pic No. 1

| 1: Oil Port Number | 2: Grade Recognition Number | 3: Manufacture Number | 177 Last 1 |
|--------------------|-----------------------------|-----------------------|------------|

#### (2) Orifice Plate's Structure



Pic No. 2

| 4: Oil Inlet      | 5: Stabilizing Pin | 6: Front of Oil | 7: Mark Location       |
|-------------------|--------------------|-----------------|------------------------|
| Story Story Story | 21870 21870 21870  | Back-flow Hole  | 21/20 21/20 21/20 21/2 |

# (3) 095000-7140 Injector Orifice Plate 9# Liwei Orifice Plate's Multi-angle Pictures

Mob/WhatsApp: +86 13410541523 Tel: +8675523215133

Email: ruby@shumatt.com

© 2022 Shenzhen Shumatt Technology Co., Ltd

6/38



Mob/WhatsApp: +86 13410541523 Tel: +8675523215133

Email: ruby@shumatt.com

© 2022 Shenzhen Shumatt Technology Co., Ltd

### (4) 095000-7140 Injector Orifice Plate 04# Neutral Orifice Plate's Multi-angle Pictures



Mob/WhatsApp: +86 13410541523 Tel: +8675523215133

Email: ruby@shumatt.com

© 2022 Shenzhen Shumatt Technology Co., Ltd



### 1.8.095000-7140 Injector Orifice Plate 04# Thickness Measurement Tool's Introduction

#### (1) Electronic Vernier Caliper

#### Technical Parameters

1. Made of stainless steel.

2. Resolution: 0.01mm/0.001.

3. Can set on zero at any location.

#### Parts' Name



Pic No.1

| 1: Caliper Body     | 2: Caliper Frame<br>Fastening Screw | 3: LCD       | 4: Data Output Port |
|---------------------|-------------------------------------|--------------|----