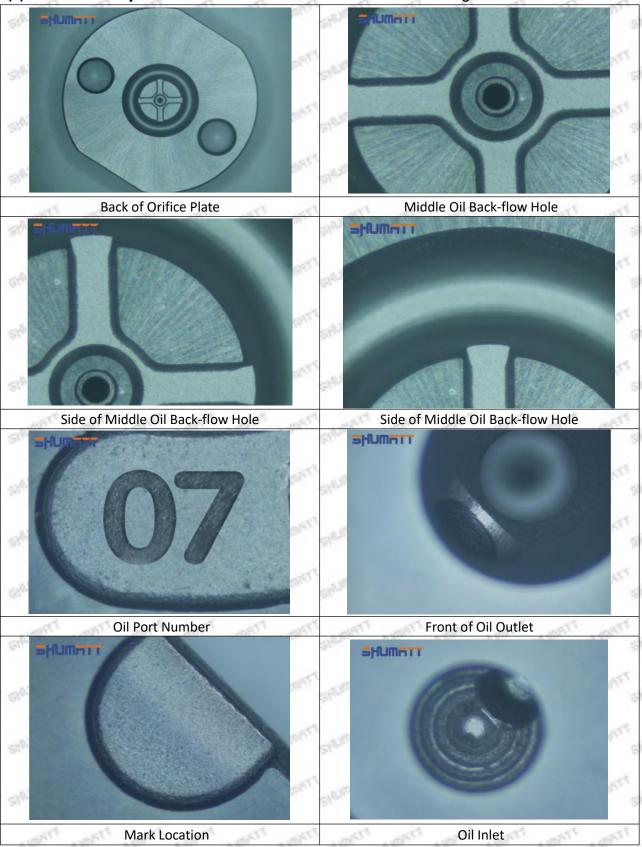

---------------------|-----------------------|------------|

#### (2) Orifice Plate's Structure



Pic No. 2

| 4: Oil Inlet      | 5: Stabilizing Pin | 6: Front of Oil | 7: Mark Location       |
|-------------------|--------------------|-----------------|------------------------|
| Story Story Story | 21870 21870 21870  | Back-flow Hole  | 21/20 21/20 21/20 21/2 |

# (3) 095000-7140 Injector Orifice Plate 9# Liwei Orifice Plate's Multi-angle Pictures

Mob/WhatsApp: +86 13410541523 Tel: +8675523215133

Email: ruby@shumatt.com

© 2022 Shenzhen Shumatt Technology Co., Ltd

6/38



Mob/WhatsApp: +86 13410541523 Tel: +8675523215133

Email: ruby@shumatt.com

© 2022 Shenzhen Shumatt Technology Co., Ltd

### (4) 095000-7140 Injector Orifice Plate 04# Neutral Orifice Plate's Multi-angle Pictures



Mob/WhatsApp: +86 13410541523 Tel: +8675523215133

Email: ruby@shumatt.com

© 2022 Shenzhen Shumatt Technology Co., Ltd



### 1.8.095000-7140 Injector Orifice Plate 04# Thickness Measurement Tool's Introduction

#### (1) Electronic Vernier Caliper

#### Technical Parameters

1. Made of stainless steel.

2. Resolution: 0.01mm/0.001.

3. Can set on zero at any location.

#### Parts' Name



Pic No.1

| 1: Caliper Body     | 2: Caliper Frame<br>Fastening Screw | 3: LCD       | 4: Data Output Port |
|---------------------|-------------------------------------|--------------|---------------------|
| 5: Data Output Port | 6: Battery Cover                    | 7: Depth Bar | /                   |

#### (2) Electronic Digital Display Micrometer

#### Technical Parameters

1. Range: 0-25mm,25-50