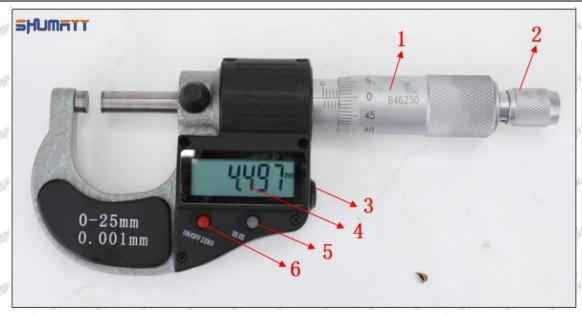

# 095000-7140 Injector Orifice Plate 04# Technical File

SKU1: G1Z11000000004

SKU2: G1F22950400400

SKU3: G1L32950400400

SKU4: G1N12950400400

SKU5: G1Z172950400400