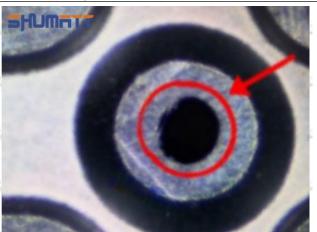

2. 095000-7140 Injector Orifice Plate 04# Technical Support

#### 2.1.095000-7140 Injector Orifice Plate 04# Inspection and Semi Ball Inspection

(1) Magnify 500 times under the microscope to check whether there is indentation on the sealing surface and the oil outlet hole of the orifice plate, check whether there is wear, scratch, damage, rust, depression, semicircle in the center hole of the orifice plate.



Mob/WhatsApp: +86 13410541523 Tel: +8675523215133

Email: <u>ruby@shumatt.com</u> Website: <u>www.shumatt.com</u>

# SHUMATT

# Shenzhen Shumatt Technology Co., Ltd



Orifice plate center deviation inspection



There is indentation on the side, the orifice plate needs to be replaced



There is indentation in the middle oil back-flow hole, the orifice plate needs to be replaced



The middle oil back-flow hole is semicircular, the orifice plate needs to be replaced

Website: www.shumatt.com

⚠ The blockage of the oil back-flow hole will cause small volume of the oil return, and the oil will not be injected.

⚠ When oil back-flow hole becomes larger, it causes the semi ball to be not tightly sealed, which causes the fuel injection pressure cannot be established, then the fuel injector cannot work normally.

⚠ The wear on orifice plate's surface causes gap to the semi ball, which leads to large volume of oil return, in serious cases, the pressure can not be built up and nozzle will spray oil directly.

The blockage of the oil inlet hole (side hole) will cause small amount of oil return, the blockage of oil inlet side hole will cause the injector cannot build a press