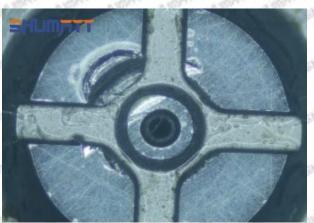

#### (1) 095000-7140 Injector Orifice Plate 04# Testing

All 095000-7140 injector orifice plate 04# parts are subjected to A-hole flow test, Z-hole flow test, precision test, high temperature test, low temperature test, pressure test, leakage test, durability test, and various working condition tests.

#### (2) 095000-7140 Injector Orifice Plate 04# Inspection

The factory inspection of 095000-7140 injector orifice plate 04# is undergone three inspections - full inspection, random inspection, and batch inspection. Different brands of test benches are used to test 095000-7140 injector orifice plate 04# for a total of no less than three times for factory inspection, and 095000-7140 injector orifice plate 04# installation testing environment are progressed in dust-free workshop.