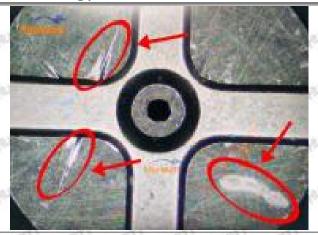

specified in the vehicle engine maintenance manual.

#### 1.11.095000-7140 Injector Orifice Plate 04# Manufacturer

Manufacturer: Shenzhen Shumatt Technology Co., Ltd

#### 2. 095000-7140 Injector Orifice Plate 04# Technical Support

#### 2.1.095000-7140 Injector Orifice Plate 04# Inspection and Semi Ball Inspection

(1) Magnify 500 times under the microscope to check whether there is indentation on the sealing surface and the oil outlet hole of the orifice plate, check whether there is wear, scratch, damage, rust, depression, semicircle in the center hole of the orifice plate.



Mob/WhatsApp: +86 13410541523 Tel: +8675523215133

Email: <u>ruby@shumatt.com</u> Website: <u>www.shumatt.com</u>

# SHUMATT

# Shenzhen Shumatt Technology Co., Ltd



Orifice plate center deviation inspection



There is indentation on the side, the orifice plate needs to be replaced



There is indentation in the middle oil back-flow hole, the orifice plate needs to be replaced



The middle oil back-flow hole is semicircular, the orifice plate needs to be replaced

Website: www.shumatt.com

⚠ The blockage of the oil back-flow hole will cause small volume of the oil return, and the oil will not be injected.

⚠ When oil back-flow hole becomes larger, it causes the semi ball to be not tightly sealed, which causes the fuel injection pressure cannot be established, then the fuel injector cannot work normally.

⚠ The wear on orifice plate's surface causes gap to the semi ball, which leads to large volume of oil return, in serious cases, the pressure can not be built up and nozzle will spray oil dire