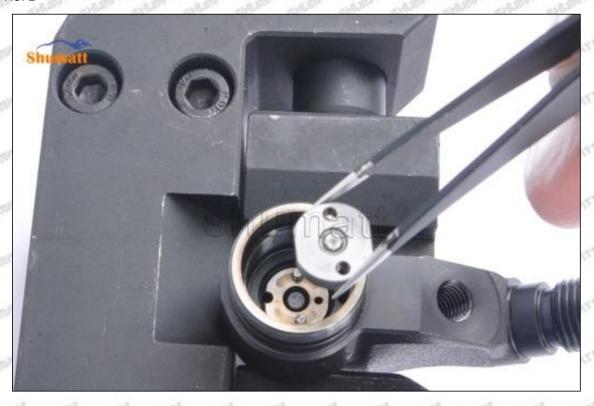

#### (2) 095000-7140 Injector Orifice Plate 04# Part Number Common Writing

04#,4#, 04, 4, 295040-6770, 2950406770, 2950406770