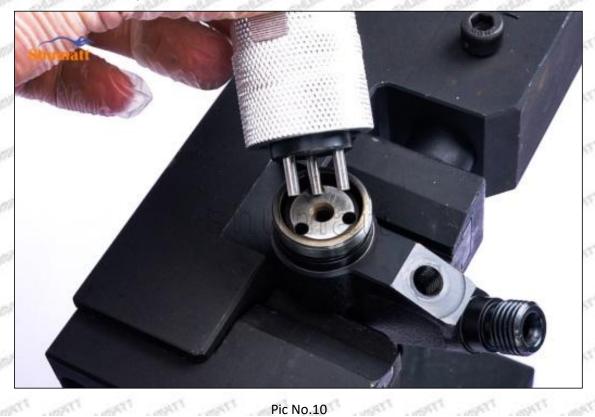

#### (2) 095000-7140 Injector Orifice Plate 04# Customized Items

| No.         | The state of the s | 2                                                                                                                                                                                                                                                                                                                                                                                                                                                                                                                                                                                                                                                                                                                                                                                                                                                                                                                                                                                                                                                                                                                                                                                                                                                                                                                                                                                                                                                                                                                                                                                                                                                                                                                                                                                                                                                                                                                                                                                                                                                                                                                              |
|-------------|--------------------------------------------------------------------------------------------------------------------------------------------------------------------------------------------------------------------------------------------------------------------------------------------------------------------------------------------------------------------------------------------------------------------------------------------------------------------------------------------------------------------------------------------------------------------------------------------------------------------------------------------------------------------------------------------------------------------------------------------------------------------------------------------------------------------------------------------------------------------------------------------------------------------------------------------------------------------------------------------------------------------------------------------------------------------------------------------------------------------------------------------------------------------------------------------------------------------------------------------------------------------------------------------------------------------------------------------------------------------------------------------------------------------------------------------------------------------------------------------------------------------------------------------------------------------------------------------------------------------------------------------------------------------------------------------------------------------------------------------------------------------------------------------------------------------------------------------------------------------------------------------------------------------------------------------------------------------------------------------------------------------------------------------------------------------------------------------------------------------------------|--------------------------------------------------------------------------------------------------------------------------------------------------------------------------------------------------------------------------------------------------------------------------------------------------------------------------------------------------------------------------------------------------------------------------------------------------------------------------------------------------------------------------------------------------------------------------------------------------------------------------------------------------------------------------------------------------------------------------------------------------------------------------------------------------------------------------------------------------------------------------------------------------------------------------------------------------------------------------------------------------------------------------------------------------------------------------------------------------------------------------------------------------------------------------------------------------------------------------------------------------------------------------------------------------------------------------------------------------------------------------------------------------------------------------------------------------------------------------------------------------------------------------------------------------------------------------------------------------------------------------------------------------------------------------------------------------------------------------------------------------------------------------------------------------------------------------------------------------------------------------------------------------------------------------------------------------------------------------------------------------------------------------------------------------------------------------------------------------------------------------------|
| Image       | SHUMATT (S)                                                                                                                                                                                                                                                                                                                                                                                                                                                                                                                                                                                                                                                                                                                                                                                                                                                                                                                                                                                                                                                                                                                                                                                                                                                                                                                                                                                                                                                                                                                                                                                                                                                                                                                                                                                                                                                                                                                                                                                                                                                                                                                    | SHUMATT                                                                                                                                                                                                                                                                                                                                                                                                                                                                                                                                                                                                                                                                                                                                                                                                                                                                                                                                                                                                                                                                                                                                                                                                                                                                                                                                                                                                                                                                                                                                                                                                                                                                                                                                                                                                                                                                                                                                                                                                                                                                                                                        |
| Name        | Injector Orifice Plate's Front Lettering                                                                                                                                                                                                                                                                                                                                                                                                                                                                                                                                                                                                                                                                                                                                                                                                                                                                                                                                                                                                                                                                                                                                                                                                                                                                                                                                                                                                                                                                                                                                                                                                                                                                                                                                                                                                                                                                                                                                                                                                                                                                                       | Injector Orifice Plate's Side Lettering                                                                                                                                                                                                                                                                                                                                                                                                                                                                                                                                                                                                                                                                                                                                                                                                                                                                                                                                                                                                                                                                                                                                                                                                                                                                                                                                                                                                                                                                                                                                                                                                                                                                                                                                                                                                                                                                                                                                                                                                                                                                                        |
| Description | Orifice plate part number: 04#                                                                                                                                                                                                                                                                                                                                                                                                                                                                                                                                                                                                                                                                                                                                                                                                                                                                                                                                                                                                                                                                                                                                                                                                                                                                                                                                                                                                                                                                                                                                                                                                                                                                                                                                                                                                                                                                                                                                                                                                                                                                                                 | Starm Starm Starm Library Star                                                                                                                                                                                                                                                                                                                                                                                                                                                                                                                                                                                                                                                                                                                                                                                                                                                                                                                                                                                                                                                                                                                                                                                                                                                                                                                                                                                                                                                                                                                                                                                                                                                                                                                                                                                                                                                                                                                                                                                                                                                                                                 |
| No.         | 3                                                                                                                                                                                                                                                                                                                                                                                                                                                                                                                                                                                                                                                                                                                                                                                                                                                                                                                                                                                                                                                                                                                                                                                                                                                                                                                                                                                                                                                                                                                                                                                                                                                                                                                                                                                                                                                                                                                                                                                                                                                                                                                              | 4                                                                                                                                                                                                                                                                                                                                                                                                                                                                                                                                                                                                                                                                                                                                                                                                                                                                                                                                                                                                                                                                                                                                                                                                                                                                                                                                                                                                                                                                                                                                                                                                                                                                                                                                                                                                                                                                                                                                                                                                                                                                                                                              |
| Image       | 0-25mm<br>0.001mm                                                                                                                                                                                                                                                                                                                                                                                                                                                                                                                                                                                                                                                                                                                                                                                                                                                                                                                                                                                                                                                                                                                                                                                                                                                                                                                                                                                                                                                                                                                                                                                                                                                                                                                                                                                                                                                                                                                                                                                                                                                                                                              | SHUMATT CONTRACTOR OF THE PARTY |
| Name        | Injector Orifice Plate's Thickness                                                                                                                                                                                                                                                                                                                                                                                                                                                                                                                                                                                                                                                                                                                                                                                                                                                                                                                                                                                                                                                                                                                                                                                                                                                                                                                                                                                                                                                                                                                                                                                                                                                                                                                                                                                                                                                                                                                                                                                                                                                                                             | 9-Grid Plastic Box                                                                                                                                                                                                                                                                                                                                                                                                                                                                                                                                                                                                                                                                                                                                                                                                                                                                                                                                                                                                                                                                                                                                                                                                                                                                                                                                                                                                                                                                                                                                                                                                                                                                                                                                                                                                                                                                                                                                                                                                                                                                                                             |
| Description | Injector orifice plate's thickness range: 4.02mm   4.108mm.                                                                                                                                                                                                                                                                                                                                                                                                                                                                                                                                                                                                                                                                                                                                                                                                                                                                                                                                                                                                                                                                                                                                                                                                                                                                                                                                                                                                                                                                                                                                                                                                                                                                                                                                                                                                                                                                                                                                                                                                                                                                    | Prevent damage to the orifice plates during transportation                                                                                                                                                                                                                                                                                                                                                                                                                                                                                                                                                                                                                                                                                                                                                                                                                                                                                                                                                                                                                                                                                                                                                                                                                                                                                                                                                                                                                                                                                                                                                                                                                                                                                                                                                                                                                                                                                                                                                                                                                                                                     |
| No.         | 5                                                                                                                                                                                                                                                                                                                                                                                                                                                                                                                                                                                                                                                                                                                                                                                                                                                                                                                                                                                                                                                                                                                                                                                                                                                                                                                                                                                                                                                                                                                                                                                                                                                                                                                                                                                                                                                                                                                                                                                                                                                                                                                              | 6                                                                                                                                                                                                                                                                                                                                                                                                                                                                                                                                                                                                                                                                                                                                                                                                                                                                                                                                                                                                                                                                                                                                                                                                                                                                                                                                                                                                                                                                                                                                                                                                                                                                                                                                                                                                                                                                                                                                                                                                                                                                                                                              |
| Image       | SHUMATT                                                                                                                                                                                                                                                                                                                                                                                                                                                                                                                                                                                                                                                                                                                                                                                                                                                                                                                                                                                                                                                                                                                                                                                                                                                                                                                                                                                                                                                                                                                                                                                                                                                                                                                                                                                                                                                                                                                                                                                                                                                                                                                        | SHUMATT  (PILINATE)                                                                                                                                                                                                                                                                                                                                                                                                                                                                                                                                                                                                                                                                                                                                                                                                                                                                                                                                                                                                                                                                                                                                                                                                                                                                                                                                                                                                                                                                                                                                                                                                                                                                                                                                                                                                                                                                                                                                                                                                                                                                                                            |
| Name        | Neutral Injector Orifice Plate's Individual<br>Box                                                                                                                                                                                                                                                                                                                                                                                                                                                                                                                                                                                                                                                                                                                                                                                                                                                                                                                                                                                                                                                                                                                                                                                                                                                                                                                                                                                                                                                                                                                                                                                                                                                                                                                                                                                                                                                                                                                                                                                                                                                                             | Orifice Plate's 10pcs Packing Box                                                                                                                                                                                                                                                                                                                                                                                                                                                                                                                                                                                                                                                                                                                                                                                                                                                                                                                                                                                                                                                                                                                                                                                                                                                                                                                                                                                                                                                                                                                                                                                                                                                                                                                                                                                                                                                                                                                                                                                                                                                                                              |
| 26          | Prevent damage to the orifice plates during                                                                                                                                                                                                                                                                                                                                                                                                                                                                                                                                                                                                                                                                                                                                                                                                                                                                                                                                                                                                                                                                                                                                                                                                                                                                                                                                                                                                                                                                                                                                                                                                                                                                                                                                                                                                                                                                                                                                                                                                                                                                                    | Liwei orifice plate's 10PCS plastic box to prevent damage to the orifice plates during                                                                                                                                                                                                                                                                                                                                                                                                                                                                                                                                                                                                                                                                                                                                                                                                                                                                                                                                                                                                                                                                                                                                                                                                                                                                                                                                                                                                                                                                                                                                                                                                                                                                                                                                                                                                                                                                                                                                                                                                                                         |
| Description | transportation                                                                                                                                                                                                                                                                                                                                                                                                                                                                                                                                                                                                                                                                                                                                                                                                                                                                                                                                                                                                                                                                                                                                                                                                                                                                                                                                                                                                                                                                                                                                                                                                                                                                                                                                                                                                                                                                                                                                                                                                                                                                                                                 | transportation                                                                                                                                                                                                                                                                                                                                                                                                                                                                                                                                                                                                                                                                                                                                                                                                                                                                                                                                                                                                                                                                                                                                                                                                                                                                                                                                                                                                                                                                                                                                                                                                                                                                                                                                                                                                                                                                                                                                                                                                                                                                                                                 |