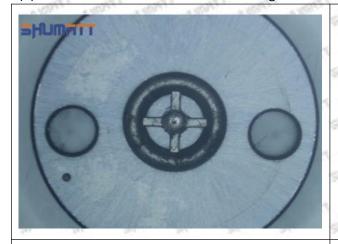

#### (1) 095000-7140 Injector Orifice Plate 04# Testing

All 095000-7140 injector orifice plate 04# parts are subjected to A-hole flow test, Z-hole flow test, precision test, high temperature test, low temperature test, pressure test, leakage test, durability test, and various working condition tests.

#### (2) 095000-7140 Injector Orifice Plate 04# Inspection

The factory inspection of 095000-7140 injector orifice plate 04# is undergone three inspections - full inspection, random inspection, and batch inspection. Different brands of test benches are used to test 095000-7140 injector orifice plate 04# for a total of no less than three times for factory inspection, and 095000-7140 injector orifice plate 04# installation testing environment are progressed in dust-free workshop.