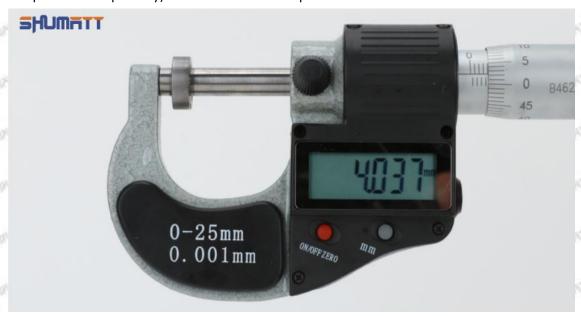

# 095000-7140 Injector Orifice Plate 04# Technical File

SKU1: G1Z11000000004

SKU2: G1F22950400400

SKU3: G1L32950400400

SKU4: G1N12950400400

SKU5: G1Z172950400400