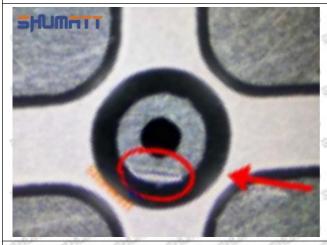

Injector Orifice Plate 04# Manufacturer

Manufacturer: Shenzhen Shumatt Technology Co., Ltd

#### 2. 095000-7140 Injector Orifice Plate 04# Technical Support

#### 2.1.095000-7140 Injector Orifice Plate 04# Inspection and Semi Ball Inspection

(1) Magnify 500 times under the microscope to check whether there is indentation on the sealing surface and the oil outlet hole of the orifice plate, check whether there is wear, scratch, damage, rust, depression, semicircle in the center hole of the orifice plate.



Mob/WhatsApp: +86 13410541523 Tel: +8675523215133

Email: <u>ruby@shumatt.com</u> Website: <u>www.shumatt.com</u>

# SHUMATT

# Shenzhen Shumatt Technology Co., Ltd



Orifice plate center deviation inspection



There is indentation on the side, the orifice plate needs to be replaced



There is indentation in the middle oil back-flow hole, the orifice plate needs to be replaced



The middle oil back-flow hole is semicircular, the orifice plate needs to be replaced

Website: www.shumatt.com

⚠ The blockage of the oil back-flow hole will cause small volume of the oil return, and the oil will not be injected.

⚠ When oil back-flow hole becomes larger, it causes the semi ball to be not tightly sealed, which causes the fuel injection pressure cannot be established, then the fuel injector cannot work normally.

⚠ The wear on orifice plate's surface causes gap to the semi ball, which leads to large volume of oil return, in serious cases, the pressure can not be built up and nozzle will spray oil directly.

The blockage of the oil inlet hole (side hole) will cause small amoun