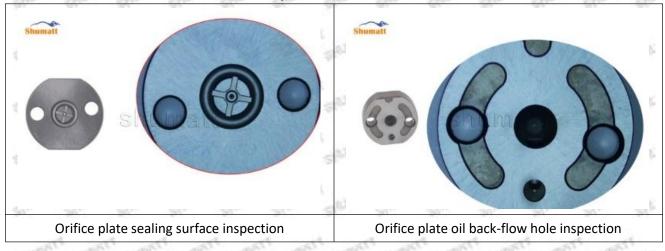

# 095000-7140 Injector Orifice Plate 04# Technical File

SKU1: G1Z11000000004

SKU2: G1F22950400400

SKU3: G1L32950400400

SKU4: G1N12950400400

SKU5: G1Z172950400400