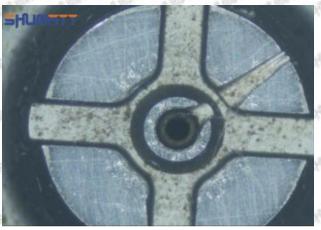

#### (1) 095000-7140 Injector Orifice Plate 04# Testing

All 095000-7140 injector orifice plate 04# parts are subjected to A-hole flow test, Z-hole flow test, precision test, high temperature test, low temperature test, pressure test, leakage test, durability test, and various working condition tests.

#### (2) 095000-7140 Injector Orifice Plate 04# Inspection

The factory inspection of 095000-7140 injector orifice plate 04# is undergone three inspections - full inspection, random inspection, and batch inspection. Different brands of test benches are used to test 095000-7140 injector orifice plate 04# for a total of no less than three times for factory inspection, and 095000-7140 injector orifice plate 04# installation testing environment are progressed in dust-free workshop.