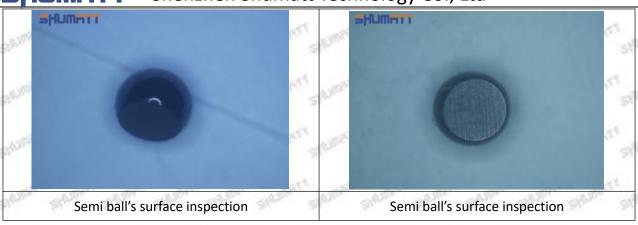

the semi ball to be not tightly sealed, which causes the fuel injection pressure cannot be established, then the fuel injector cannot work normally.

⚠ The wear on orifice plate's surface causes gap to the semi ball, which leads to large volume of oil return, in serious cases, the pressure can not be built up and nozzle will spray oil directly.

The blockage of the oil inlet hole (side hole) will cause small amount of oil return, the blockage of oil inlet side hole will cause the injector cannot build a pressure chamber, as a result, the injector cannot work normally.

(2) Magnified 500 times under the microscope, check the plane position of the semi ball, if there is any scratch, it is recommended to replace it.

Mob/WhatsApp: +86 13410541523 Tel: +8675523215133

Email: ruby@shumatt.com



#### 2.2.095000-7140 Injector Orifice Plate 04# Level of Damage Inspection

#### (1) Slight Damaged



Mob/WhatsApp: +86 13410541523 Tel: +8675523215133

Email: ruby@shumatt.com

© 2022 Shenzhen Shumatt Technology Co., Ltd

#### (2) Moderate Damaged



Wear marks on edge



The misalignment of the semi ball causes damage to the orifice plate when installing it



The wear of the middle oil back-flow hole causes gap between semi ball and orifice plate, and causes the orifice plate to be washed out by high-pressure oil

ģģ

/

#### (3) Highly Damaged



Obvious Wear marks on edge



The misalignment of the semi ball causes damage to the orifice plate when installing it

Mob/WhatsApp: +86 13410541523

Email: ruby@shumatt.com

© 2022 Shenzhen Shumatt Technology Co., Ltd

Tel: +8675523215133