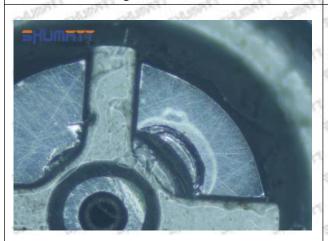

#### (1) 095000-7140 Injector Orifice Plate 04# Testing

All 095000-7140 injector orifice plate 04# parts are subjected to A-hole flow test, Z-hole flow test, precision test, high temperature test, low temperature test, pressure test, leakage test, durability test, and various working condition tests.

#### (2) 095000-7140 Injector Orifice Plate 04# Inspection

The factory inspection of 095000-7140 injector orifice plate 04# is undergone three inspections - full inspection, random inspection, and batch inspection. Different brands of test benches are used to test 095000-7140 injector orifice plate 04# for a total of no less than three times for factory inspection, and 095000-7140 injector orifice plate 04# installation testing environment are progressed in dust-free workshop.