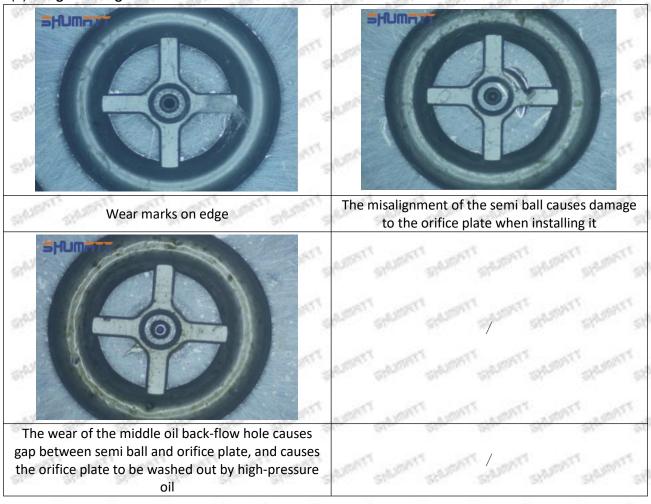

then the fuel injector cannot work normally.

⚠ The wear on orifice plate's surface causes gap to the semi ball, which leads to large volume of oil return, in serious cases, the pressure can not be built up and nozzle will spray oil directly.

The blockage of the oil inlet hole (side hole) will cause small amount of oil return, the blockage of oil inlet side hole will cause the injector cannot build a pressure chamber, as a result, the injector cannot work normally.

(2) Magnified 500 times under the microscope, check the plane position of the semi ball, if there is any scratch, it is recommended to replace it.

Mob/WhatsApp: +86 13410541523 Tel: +8675523215133

Email: ruby@shumatt.com



#### 2.2.095000-7140 Injector Orifice Plate 04# Level of Damage Inspection

#### (1) Slight Damaged



Mob/WhatsApp: +86 13410541523 Tel: +8675523215133

Email: ruby@shumatt.com

© 2022 Shenzhen Shumatt Technology Co., Ltd

#### (2) Moderate Damaged



Wear marks on edge



The misalignment of the semi ball causes damage to the orifice plate when installing it



The wear of the middle oil back-flow hole causes gap between semi ball and orifice plate, and causes the orifice plate to be washed out by high-pressure oil

ģģ

/

#### (3) Highly Damaged



Obvious Wear marks on edge



The misalignment of the semi ball causes damage to the orifice plate when installing it

Mob/WhatsApp: +86 13410541523

Email: ruby@shumatt.com

© 2022 Shenzhen Shumatt Technology Co., Ltd

Tel: +8675523215133

# SHUMATT

# Shenzhen Shumatt Technology Co., Ltd



The wear of the middle oil back-flow hole causes