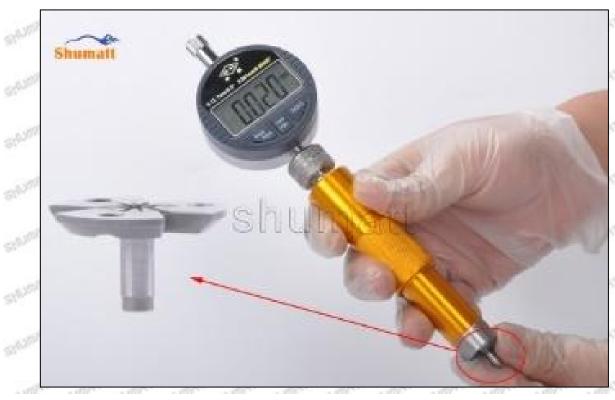

#### (2) 095000-7140 Injector Orifice Plate 04# Customized Items

| No.         | The state of the s | 2                                                                                                                                                                                                                                                                                                                                                                                                                                                                                                                                                                                                                                                                                                                                                                                                                                                                                                                                                                                                                                                                                                                                                                                                                                                                                                                                                                                                                                                                                                                                                                                                                                                                                                                                                                                                                                                                                                                                                                                                                                                                                                                              |
|-------------|--------------------------------------------------------------------------------------------------------------------------------------------------------------------------------------------------------------------------------------------------------------------------------------------------------------------------------------------------------------------------------------------------------------------------------------------------------------------------------------------------------------------------------------------------------------------------------------------------------------------------------------------------------------------------------------------------------------------------------------------------------------------------------------------------------------------------------------------------------------------------------------------------------------------------------------------------------------------------------------------------------------------------------------------------------------------------------------------------------------------------------------------------------------------------------------------------------------------------------------------------------------------------------------------------------------------------------------------------------------------------------------------------------------------------------------------------------------------------------------------------------------------------------------------------------------------------------------------------------------------------------------------------------------------------------------------------------------------------------------------------------------------------------------------------------------------------------------------------------------------------------------------------------------------------------------------------------------------------------------------------------------------------------------------------------------------------------------------------------------------------------|--------------------------------------------------------------------------------------------------------------------------------------------------------------------------------------------------------------------------------------------------------------------------------------------------------------------------------------------------------------------------------------------------------------------------------------------------------------------------------------------------------------------------------------------------------------------------------------------------------------------------------------------------------------------------------------------------------------------------------------------------------------------------------------------------------------------------------------------------------------------------------------------------------------------------------------------------------------------------------------------------------------------------------------------------------------------------------------------------------------------------------------------------------------------------------------------------------------------------------------------------------------------------------------------------------------------------------------------------------------------------------------------------------------------------------------------------------------------------------------------------------------------------------------------------------------------------------------------------------------------------------------------------------------------------------------------------------------------------------------------------------------------------------------------------------------------------------------------------------------------------------------------------------------------------------------------------------------------------------------------------------------------------------------------------------------------------------------------------------------------------------|
| Image       | SHUMATT (S)                                                                                                                                                                                                                                                                                                                                                                                                                                                                                                                                                                                                                                                                                                                                                                                                                                                                                                                                                                                                                                                                                                                                                                                                                                                                                                                                                                                                                                                                                                                                                                                                                                                                                                                                                                                                                                                                                                                                                                                                                                                                                                                    | SHUMATT                                                                                                                                                                                                                                                                                                                                                                                                                                                                                                                                                                                                                                                                                                                                                                                                                                                                                                                                                                                                                                                                                                                                                                                                                                                                                                                                                                                                                                                                                                                                                                                                                                                                                                                                                                                                                                                                                                                                                                                                                                                                                                                        |
| Name        | Injector Orifice Plate's Front Lettering                                                                                                                                                                                                                                                                                                                                                                                                                                                                                                                                                                                                                                                                                                                                                                                                                                                                                                                                                                                                                                                                                                                                                                                                                                                                                                                                                                                                                                                                                                                                                                                                                                                                                                                                                                                                                                                                                                                                                                                                                                                                                       | Injector Orifice Plate's Side Lettering                                                                                                                                                                                                                                                                                                                                                                                                                                                                                                                                                                                                                                                                                                                                                                                                                                                                                                                                                                                                                                                                                                                                                                                                                                                                                                                                                                                                                                                                                                                                                                                                                                                                                                                                                                                                                                                                                                                                                                                                                                                                                        |
| Description | Orifice plate part number: 04#                                                                                                                                                                                                                                                                                                                                                                                                                                                                                                                                                                                                                                                                                                                                                                                                                                                                                                                                                                                                                                                                                                                                                                                                                                                                                                                                                                                                                                                                                                                                                                                                                                                                                                                                                                                                                                                                                                                                                                                                                                                                                                 | Starm Starm Starm Library Star                                                                                                                                                                                                                                                                                                                                                                                                                                                                                                                                                                                                                                                                                                                                                                                                                                                                                                                                                                                                                                                                                                                                                                                                                                                                                                                                                                                                                                                                                                                                                                                                                                                                                                                                                                                                                                                                                                                                                                                                                                                                                                 |
| No.         | 3                                                                                                                                                                                                                                                                                                                                                                                                                                                                                                                                                                                                                                                                                                                                                                                                                                                                                                                                                                                                                                                                                                                                                                                                                                                                                                                                                                                                                                                                                                                                                                                                                                                                                                                                                                                                                                                                                                                                                                                                                                                                                                                              | 4                                                                                                                                                                                                                                                                                                                                                                                                                                                                                                                                                                                                                                                                                                                                                                                                                                                                                                                                                                                                                                                                                                                                                                                                                                                                                                                                                                                                                                                                                                                                                                                                                                                                                                                                                                                                                                                                                                                                                                                                                                                                                                                              |
| Image       | 0-25mm<br>0.001mm                                                                                                                                                                                                                                                                                                                                                                                                                                                                                                                                                                                                                                                                                                                                                                                                                                                                                                                                                                                                                                                                                                                                                                                                                                                                                                                                                                                                                                                                                                                                                                                                                                                                                                                                                                                                                                                                                                                                                                                                                                                                                                              | SHUMATT CONTRACTOR OF THE PARTY |
| Name        | Injector Orifice Plate's Thickness                                                                                                                                                                                                                                                                                                                                                                                                                                                                                                                                                                                                                                                                                                                                                                                                                                                                                                                                                                                                                                                                                                                                                                                                                                                                                                                                                                                                                                                                                                                                                                                                                                                                                                                                                                                                                                                                                                                                                                                                                                                                                             | 9-Grid Plastic Box                                                                                                                                                                                                                                                                                                                                                                                                                                                                                                                                                                                                                                                                                                                                                                                                                                                                                                                                                                                                                                                                                                                                                                                                                                                                                                                                                                                                                                                                                                                                                                                                                                                                                                                                                                                                                                                                                                                                                                                                                                                                                                             |
| Description | Injector orifice plate's thickness range: 4.02mm   4.108mm.                                                                                                                                                                                                                                                                                                                                                                                                                                                                                                                                                                                                                                                                                                                                                                                                                                                                                                                                                                                                                                                                                                                                                                                                                                                                                                                                                                                                                                                                                                                                                                                                                                                                                                                                                                                                                                                                                                                                                                                                                                                                    | Prevent damage to the orifice plates during transportation                                                                                                                                                                                                                                                                                                                                                                                                                                                                                                                                                                                                                                                                                                                                                                                                                                                                                                                                                                                                                                                                                                                                                                                                                                                                                                                                                                                                                                                                                                                                                                                                                                                                                                                                                                                                                                                                                                                                                                                                                                                                     |
| No.         | 5                                                                                                                                                                                                                                                                                                                                                                                                                                                                                                                                                                                                                                                                                                                                                                                                                                                                                                                                                                                                                                                                                                                                                                                                                                                                                                                                                                                                                                                                                                                                                                                                                                                                                                                                                                                                                                                                                                                                                                                                                                                                                                                              | 6                                                                                                                                                                                                                                                                                                                                                                                                                                                                                                                                                                                                                                                                                                                                                                                                                                                                                                                                                                                                                                                                                                                                                                                                                                                                                                                                                                                                                                                                                                                                                                                                                                                                                                                                                                                                                                                                                                                                                                                                                                                                                                                              |
| Image       | SHUMATT                                                                                                                                                                                                                                                                                                                                                                                                                                                                                                                                                                                                                                                                                                                                                                                                                                                                                                                                                                                                                                                                                                                                                                                                                                                                                                                                                                                                                                                                                                                                                                                                                                                                                                                                                                                                                                                                                                                                                                                                                                                                                                                        | SHUMATT  (PILINATE)                                                                                                                                                                                                                                                                                                                                                                                                                                                                                                                                                                                                                                                                                                                                                                                                                                                                                                                                                                                                                                                                                                                                                                                                                                                                                                                                                                                                                                                                                                                                                                                                                                                                                                                                                                                                                                                                                                                                                                                                                                                                                                            |
| Name        | Neutral Injector Orifice Plate's Individual<br>Box                                                                                                                                                                                                                                                                                                                                                                                                                                                                                                                                                                                                                                                                                                                                                                                                                                                                                                                                                                                                                                                                                                                                                                                                                                                                                                                                                                                                                                                                                                                                                                                                                                                                                                                                                                                                                                                                                                                                                                                                                                                                             | Orifice Plate's 10pcs Packing Box                                                                                                                                                                                                                                                                                                                                                                                                                                                                                                                                                                                                                                                                                                                                                                                                                                                                                                                                                                                                                                                                                                                                                                                                                                                                                                                                                                                                                                                                                                                                                                                                                                                                                                                                                                                                                                                                                                                                                                                                                                                                                              |
| 26          | Prevent damage to the orifice plates during                                                                                                                                                                                                                                                                                                                                                                                                                                                                                                                                                                                                                                                                                                                                                                                                                                                                                                                                                                                                                                                                                                                                                                                                                                                                                                                                                                                                                                                                                                                                                                                                                                                                                                                                                                                                                                                                                                                                                                                                                                                                                    | Liwei orifice plate's 10PCS plastic box to prevent damage to the orifice plates during                                                                                                                                                                                                                                                                                                                                                                                                                                                                                                                                                                                                                                                                                                                                                                                                                                                                                                                                                                                                                                                                                                                                                                                                                                                                                                                                                                                                                                                                                                                                                                                                                                                                                                                                                                                                                                                                                                                                                                                                                                         |
| Description | transportation                                                                                                                                                                                                                                                                                                                                                                                                                                                                                                                                                                                                                                                                                                                                                                                                                                                                                                                                                                                                                                                                                                                                                                                                                                                                                                                                                                                                                                                                                                                                                                                                                                                                                                                                                                                                                                                                                                                                                                                                                                                                                                                 | transportation                                                                                                                                                                                                                                                                                                                                                                                                                                                                                                                                                                                                                                                                                                                                                                                                                                                                                                                                                                                                                                                                                                                                                                                                                                                                                                                                                                                                                                                                                                                                                                                                                                                                                                                                                                                                                                                                                                                                                                                                                                                                                                                 |