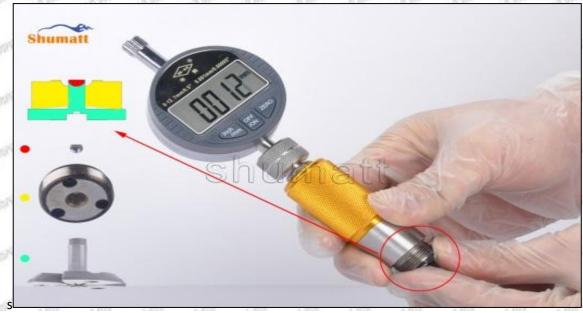

# 095000-7140 Injector Orifice Plate 04# Technical File

SKU1: G1Z11000000004

SKU2: G1F22950400400

SKU3: G1L32950400400

SKU4: G1N12950400400

SKU5: G1Z172950400400