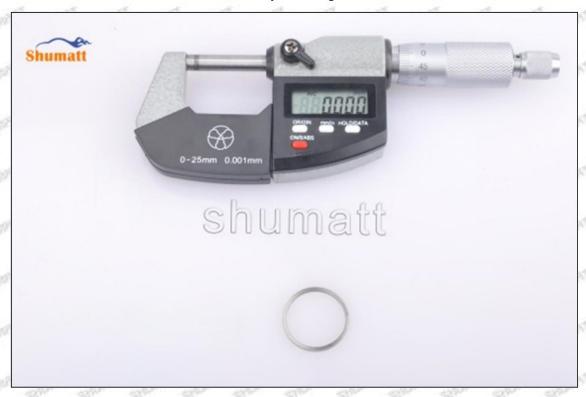

#### (2) 095000-7140 Injector Orifice Plate 04# Customized Items

| No.         | The state of the s | 2                                                                                                                                                                                                                                                                                                                                                                                                                                                                                                                                                                                                                                                                                                                                                                                                                                                                                                                                                                                                                                                                                                                                                                                                                                                                                                                                                                                                                                                                                                                                                                                                                                                                                                                                                                                                                                                                                                                                                                                                                                                                                                                              |
|-------------|--------------------------------------------------------------------------------------------------------------------------------------------------------------------------------------------------------------------------------------------------------------------------------------------------------------------------------------------------------------------------------------------------------------------------------------------------------------------------------------------------------------------------------------------------------------------------------------------------------------------------------------------------------------------------------------------------------------------------------------------------------------------------------------------------------------------------------------------------------------------------------------------------------------------------------------------------------------------------------------------------------------------------------------------------------------------------------------------------------------------------------------------------------------------------------------------------------------------------------------------------------------------------------------------------------------------------------------------------------------------------------------------------------------------------------------------------------------------------------------------------------------------------------------------------------------------------------------------------------------------------------------------------------------------------------------------------------------------------------------------------------------------------------------------------------------------------------------------------------------------------------------------------------------------------------------------------------------------------------------------------------------------------------------------------------------------------------------------------------------------------------|--------------------------------------------------------------------------------------------------------------------------------------------------------------------------------------------------------------------------------------------------------------------------------------------------------------------------------------------------------------------------------------------------------------------------------------------------------------------------------------------------------------------------------------------------------------------------------------------------------------------------------------------------------------------------------------------------------------------------------------------------------------------------------------------------------------------------------------------------------------------------------------------------------------------------------------------------------------------------------------------------------------------------------------------------------------------------------------------------------------------------------------------------------------------------------------------------------------------------------------------------------------------------------------------------------------------------------------------------------------------------------------------------------------------------------------------------------------------------------------------------------------------------------------------------------------------------------------------------------------------------------------------------------------------------------------------------------------------------------------------------------------------------------------------------------------------------------------------------------------------------------------------------------------------------------------------------------------------------------------------------------------------------------------------------------------------------------------------------------------------------------|
| Image       | SHUMATT (S)                                                                                                                                                                                                                                                                                                                                                                                                                                                                                                                                                                                                                                                                                                                                                                                                                                                                                                                                                                                                                                                                                                                                                                                                                                                                                                                                                                                                                                                                                                                                                                                                                                                                                                                                                                                                                                                                                                                                                                                                                                                                                                                    | SHUMATT                                                                                                                                                                                                                                                                                                                                                                                                                                                                                                                                                                                                                                                                                                                                                                                                                                                                                                                                                                                                                                                                                                                                                                                                                                                                                                                                                                                                                                                                                                                                                                                                                                                                                                                                                                                                                                                                                                                                                                                                                                                                                                                        |
| Name        | Injector Orifice Plate's Front Lettering                                                                                                                                                                                                                                                                                                                                                                                                                                                                                                                                                                                                                                                                                                                                                                                                                                                                                                                                                                                                                                                                                                                                                                                                                                                                                                                                                                                                                                                                                                                                                                                                                                                                                                                                                                                                                                                                                                                                                                                                                                                                                       | Injector Orifice Plate's Side Lettering                                                                                                                                                                                                                                                                                                                                                                                                                                                                                                                                                                                                                                                                                                                                                                                                                                                                                                                                                                                                                                                                                                                                                                                                                                                                                                                                                                                                                                                                                                                                                                                                                                                                                                                                                                                                                                                                                                                                                                                                                                                                                        |
| Description | Orifice plate part number: 04#                                                                                                                                                                                                                                                                                                                                                                                                                                                                                                                                                                                                                                                                                                                                                                                                                                                                                                                                                                                                                                                                                                                                                                                                                                                                                                                                                                                                                                                                                                                                                                                                                                                                                                                                                                                                                                                                                                                                                                                                                                                                                                 | Starm Starm Starm Library Star                                                                                                                                                                                                                                                                                                                                                                                                                                                                                                                                                                                                                                                                                                                                                                                                                                                                                                                                                                                                                                                                                                                                                                                                                                                                                                                                                                                                                                                                                                                                                                                                                                                                                                                                                                                                                                                                                                                                                                                                                                                                                                 |
| No.         | 3                                                                                                                                                                                                                                                                                                                                                                                                                                                                                                                                                                                                                                                                                                                                                                                                                                                                                                                                                                                                                                                                                                                                                                                                                                                                                                                                                                                                                                                                                                                                                                                                                                                                                                                                                                                                                                                                                                                                                                                                                                                                                                                              | 4                                                                                                                                                                                                                                                                                                                                                                                                                                                                                                                                                                                                                                                                                                                                                                                                                                                                                                                                                                                                                                                                                                                                                                                                                                                                                                                                                                                                                                                                                                                                                                                                                                                                                                                                                                                                                                                                                                                                                                                                                                                                                                                              |
| Image       | 0-25mm<br>0.001mm                                                                                                                                                                                                                                                                                                                                                                                                                                                                                                                                                                                                                                                                                                                                                                                                                                                                                                                                                                                                                                                                                                                                                                                                                                                                                                                                                                                                                                                                                                                                                                                                                                                                                                                                                                                                                                                                                                                                                                                                                                                                                                              | SHUMATT CONTRACTOR OF THE PARTY |
| Name        | Injector Orifice Plate's Thickness                                                                                                                                                                                                                                                                                                                                                                                                                                                                                                                                                                                                                                                                                                                                                                                                                                                                                                                                                                                                                                                                                                                                                                                                                                                                                                                                                                                                                                                                                                                                                                                                                                                                                                                                                                                                                                                                                                                                                                                                                                                                                             | 9-Grid Plastic Box                                                                                                                                                                                                                                                                                                                                                                                                                                                                                                                                                                                                                                                                                                                                                                                                                                                                                                                                                                                                                                                                                                                                                                                                                                                                                                                                                                                                                                                                                                                                                                                                                                                                                                                                                                                                                                                                                                                                                                                                                                                                                                             |
| Description | Injector orifice plate's thickness range: 4.02mm   4.108mm.                                                                                                                                                                                                                                                                                                                                                                                                                                                                                                                                                                                                                                                                                                                                                                                                                                                                                                                                                                                                                                                                                                                                                                                                                                                                                                                                                                                                                                                                                                                                                                                                                                                                                                                                                                                                                                                                                                                                                                                                                                                                    | Prevent damage to the orifice plates during transportation                                                                                                                                                                                                                                                                                                                                                                                                                                                                                                                                                                                                                                                                                                                                                                                                                                                                                                                                                                                                                                                                                                                                                                                                                                                                                                                                                                                                                                                                                                                                                                                                                                                                                                                                                                                                                                                                                                                                                                                                                                                                     |
| No.         | 5                                                                                                                                                                                                                                                                                                                                                                                                                                                                                                                                                                                                                                                                                                                                                                                                                                                                                                                                                                                                                                                                                                                                                                                                                                                                                                                                                                                                                                                                                                                                                                                                                                                                                                                                                                                                                                                                                                                                                                                                                                                                                                                              | 6                                                                                                                                                                                                                                                                                                                                                                                                                                                                                                                                                                                                                                                                                                                                                                                                                                                                                                                                                                                                                                                                                                                                                                                                                                                                                                                                                                                                                                                                                                                                                                                                                                                                                                                                                                                                                                                                                                                                                                                                                                                                                                                              |
| Image       | SHUMATT                                                                                                                                                                                                                                                                                                                                                                                                                                                                                                                                                                                                                                                                                                                                                                                                                                                                                                                                                                                                                                                                                                                                                                                                                                                                                                                                                                                                                                                                                                                                                                                                                                                                                                                                                                                                                                                                                                                                                                                                                                                                                                                        | SHUMATT  (PILINATE)                                                                                                                                                                                                                                                                                                                                                                                                                                                                                                                                                                                                                                                                                                                                                                                                                                                                                                                                                                                                                                                                                                                                                                                                                                                                                                                                                                                                                                                                                                                                                                                                                                                                                                                                                                                                                                                                                                                                                                                                                                                                                                            |
| Name        | Neutral Injector Orifice Plate's Individual<br>Box                                                                                                                                                                                                                                                                                                                                                                                                                                                                                                                                                                                                                                                                                                                                                                                                                                                                                                                                                                                                                                                                                                                                                                                                                                                                                                                                                                                                                                                                                                                                                                                                                                                                                                                                                                                                                                                                                                                                                                                                                                                                             | Orifice Plate's 10pcs Packing Box                                                                                                                                                                                                                                                                                                                                                                                                                                                                                                                                                                                                                                                                                                                                                                                                                                                                                                                                                                                                                                                                                                                                                                                                                                                                                                                                                                                                                                                                                                                                                                                                                                                                                                                                                                                                                                                                                                                                                                                                                                                                                              |
| 26          | Prevent damage to the orifice plates during                                                                                                                                                                                                                                                                                                                                                                                                                                                                                                                                                                                                                                                                                                                                                                                                                                                                                                                                                                                                                                                                                                                                                                                                                                                                                                                                                                                                                                                                                                                                                                                                                                                                                                                                                                                                                                                                                                                                                                                                                                                                                    | Liwei orifice plate's 10PCS plastic box to prevent damage to the orifice plates during                                                                                                                                                                                                                                                                                                                                                                                                                                                                                                                                                                                                                                                                                                                                                                                                                                                                                                                                                                                                                                                                                                                                                                                                                                                                                                                                                                                                                                                                                                                                                                                                                                                                                                                                                                                                                                                                                                                                                                                                                                         |
| Description | transportation                                                                                                                                                                                                                                                                                                                                                                                                                                                                                                                                                                                                                                                                                                                                                                                                                                                                                                                                                                                                                                                                                                                                                                                                                                                                                                                                                                                                                                                                                                                                                                                                                                                                                                                                                                                                                                                                                                                                                                                                                                                                                                                 | transportation                                                                                                                                                                                                                                                                                                                                                                                                                                                                                                                                                                                                                                                                                                                                                                                                                                                                                                                                                                                                                                                                                                                                                                                                                                                                                                                                                                                                                                                                                                                                                                                                                                                                                                                                                                                                                                                                                                                                                                                                                                                                                                                 |