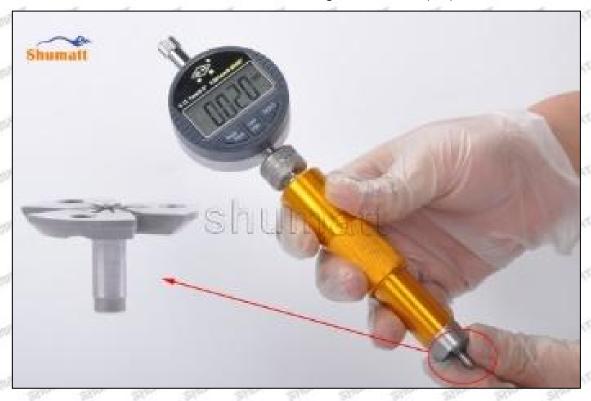

# 095000-7140 Injector Orifice Plate 04# Technical File

SKU1: G1Z11000000004

SKU2: G1F22950400400

SKU3: G1L32950400400

SKU4: G1N12950400400

SKU5: G1Z172950400400