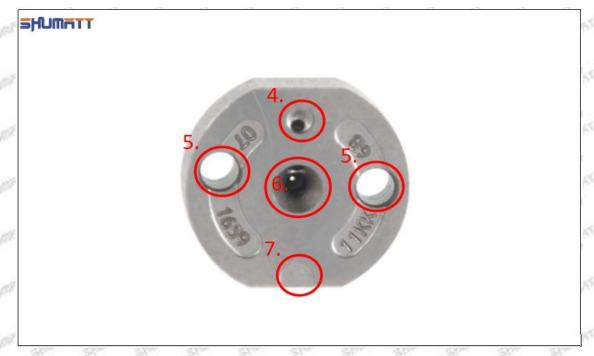

#### (2) 095000-7140 Injector Orifice Plate 04# Customized Items

| No.         | The state of the s | 2                                                                                                                                                                                                                                                                                                                                                                                                                                                                                                                                                                                                                                                                                                                                                                                                                                                                                                                                                                                                                                                                                                                                                                                                                                                                                                                                                                                                                                                                                                                                                                                                                                                                                                                                                                                                                                                                                                                                                                                                                                                                                                                              |
|-------------|--------------------------------------------------------------------------------------------------------------------------------------------------------------------------------------------------------------------------------------------------------------------------------------------------------------------------------------------------------------------------------------------------------------------------------------------------------------------------------------------------------------------------------------------------------------------------------------------------------------------------------------------------------------------------------------------------------------------------------------------------------------------------------------------------------------------------------------------------------------------------------------------------------------------------------------------------------------------------------------------------------------------------------------------------------------------------------------------------------------------------------------------------------------------------------------------------------------------------------------------------------------------------------------------------------------------------------------------------------------------------------------------------------------------------------------------------------------------------------------------------------------------------------------------------------------------------------------------------------------------------------------------------------------------------------------------------------------------------------------------------------------------------------------------------------------------------------------------------------------------------------------------------------------------------------------------------------------------------------------------------------------------------------------------------------------------------------------------------------------------------------|--------------------------------------------------------------------------------------------------------------------------------------------------------------------------------------------------------------------------------------------------------------------------------------------------------------------------------------------------------------------------------------------------------------------------------------------------------------------------------------------------------------------------------------------------------------------------------------------------------------------------------------------------------------------------------------------------------------------------------------------------------------------------------------------------------------------------------------------------------------------------------------------------------------------------------------------------------------------------------------------------------------------------------------------------------------------------------------------------------------------------------------------------------------------------------------------------------------------------------------------------------------------------------------------------------------------------------------------------------------------------------------------------------------------------------------------------------------------------------------------------------------------------------------------------------------------------------------------------------------------------------------------------------------------------------------------------------------------------------------------------------------------------------------------------------------------------------------------------------------------------------------------------------------------------------------------------------------------------------------------------------------------------------------------------------------------------------------------------------------------------------|
| Image       | SHUMATT (S)                                                                                                                                                                                                                                                                                                                                                                                                                                                                                                                                                                                                                                                                                                                                                                                                                                                                                                                                                                                                                                                                                                                                                                                                                                                                                                                                                                                                                                                                                                                                                                                                                                                                                                                                                                                                                                                                                                                                                                                                                                                                                                                    | SHUMATT                                                                                                                                                                                                                                                                                                                                                                                                                                                                                                                                                                                                                                                                                                                                                                                                                                                                                                                                                                                                                                                                                                                                                                                                                                                                                                                                                                                                                                                                                                                                                                                                                                                                                                                                                                                                                                                                                                                                                                                                                                                                                                                        |
| Name        | Injector Orifice Plate's Front Lettering                                                                                                                                                                                                                                                                                                                                                                                                                                                                                                                                                                                                                                                                                                                                                                                                                                                                                                                                                                                                                                                                                                                                                                                                                                                                                                                                                                                                                                                                                                                                                                                                                                                                                                                                                                                                                                                                                                                                                                                                                                                                                       | Injector Orifice Plate's Side Lettering                                                                                                                                                                                                                                                                                                                                                                                                                                                                                                                                                                                                                                                                                                                                                                                                                                                                                                                                                                                                                                                                                                                                                                                                                                                                                                                                                                                                                                                                                                                                                                                                                                                                                                                                                                                                                                                                                                                                                                                                                                                                                        |
| Description | Orifice plate part number: 04#                                                                                                                                                                                                                                                                                                                                                                                                                                                                                                                                                                                                                                                                                                                                                                                                                                                                                                                                                                                                                                                                                                                                                                                                                                                                                                                                                                                                                                                                                                                                                                                                                                                                                                                                                                                                                                                                                                                                                                                                                                                                                                 | Starm Starm Starm Library Star                                                                                                                                                                                                                                                                                                                                                                                                                                                                                                                                                                                                                                                                                                                                                                                                                                                                                                                                                                                                                                                                                                                                                                                                                                                                                                                                                                                                                                                                                                                                                                                                                                                                                                                                                                                                                                                                                                                                                                                                                                                                                                 |
| No.         | 3                                                                                                                                                                                                                                                                                                                                                                                                                                                                                                                                                                                                                                                                                                                                                                                                                                                                                                                                                                                                                                                                                                                                                                                                                                                                                                                                                                                                                                                                                                                                                                                                                                                                                                                                                                                                                                                                                                                                                                                                                                                                                                                              | 4                                                                                                                                                                                                                                                                                                                                                                                                                                                                                                                                                                                                                                                                                                                                                                                                                                                                                                                                                                                                                                                                                                                                                                                                                                                                                                                                                                                                                                                                                                                                                                                                                                                                                                                                                                                                                                                                                                                                                                                                                                                                                                                              |
| Image       | 0-25mm<br>0.001mm                                                                                                                                                                                                                                                                                                                                                                                                                                                                                                                                                                                                                                                                                                                                                                                                                                                                                                                                                                                                                                                                                                                                                                                                                                                                                                                                                                                                                                                                                                                                                                                                                                                                                                                                                                                                                                                                                                                                                                                                                                                                                                              | SHUMATT CONTRACTOR OF THE PARTY |
| Name        | Injector Orifice Plate's Thickness                                                                                                                                                                                                                                                                                                                                                                                                                                                                                                                                                                                                                                                                                                                                                                                                                                                                                                                                                                                                                                                                                                                                                                                                                                                                                                                                                                                                                                                                                                                                                                                                                                                                                                                                                                                                                                                                                                                                                                                                                                                                                             | 9-Grid Plastic Box                                                                                                                                                                                                                                                                                                                                                                                                                                                                                                                                                                                                                                                                                                                                                                                                                                                                                                                                                                                                                                                                                                                                                                                                                                                                                                                                                                                                                                                                                                                                                                                                                                                                                                                                                                                                                                                                                                                                                                                                                                                                                                             |
| Description | Injector orifice plate's thickness range: 4.02mm   4.108mm.                                                                                                                                                                                                                                                                                                                                                                                                                                                                                                                                                                                                                                                                                                                                                                                                                                                                                                                                                                                                                                                                                                                                                                                                                                                                                                                                                                                                                                                                                                                                                                                                                                                                                                                                                                                                                                                                                                                                                                                                                                                                    | Prevent damage to the orifice plates during transportation                                                                                                                                                                                                                                                                                                                                                                                                                                                                                                                                                                                                                                                                                                                                                                                                                                                                                                                                                                                                                                                                                                                                                                                                                                                                                                                                                                                                                                                                                                                                                                                                                                                                                                                                                                                                                                                                                                                                                                                                                                                                     |
| No.         | 5                                                                                                                                                                                                                                                                                                                                                                                                                                                                                                                                                                                                                                                                                                                                                                                                                                                                                                                                                                                                                                                                                                                                                                                                                                                                                                                                                                                                                                                                                                                                                                                                                                                                                                                                                                                                                                                                                                                                                                                                                                                                                                                              | 6                                                                                                                                                                                                                                                                                                                                                                                                                                                                                                                                                                                                                                                                                                                                                                                                                                                                                                                                                                                                                                                                                                                                                                                                                                                                                                                                                                                                                                                                                                                                                                                                                                                                                                                                                                                                                                                                                                                                                                                                                                                                                                                              |
| Image       | SHUMATT                                                                                                                                                                                                                                                                                                                                                                                                                                                                                                                                                                                                                                                                                                                                                                                                                                                                                                                                                                                                                                                                                                                                                                                                                                                                                                                                                                                                                                                                                                                                                                                                                                                                                                                                                                                                                                                                                                                                                                                                                                                                                                                        | SHUMATT  (PILINATE)                                                                                                                                                                                                                                                                                                                                                                                                                                                                                                                                                                                                                                                                                                                                                                                                                                                                                                                                                                                                                                                                                                                                                                                                                                                                                                                                                                                                                                                                                                                                                                                                                                                                                                                                                                                                                                                                                                                                                                                                                                                                                                            |
| Name        | Neutral Injector Orifice Plate's Individual<br>Box                                                                                                                                                                                                                                                                                                                                                                                                                                                                                                                                                                                                                                                                                                                                                                                                                                                                                                                                                                                                                                                                                                                                                                                                                                                                                                                                                                                                                                                                                                                                                                                                                                                                                                                                                                                                                                                                                                                                                                                                                                                                             | Orifice Plate's 10pcs Packing Box                                                                                                                                                                                                                                                                                                                                                                                                                                                                                                                                                                                                                                                                                                                                                                                                                                                                                                                                                                                                                                                                                                                                                                                                                                                                                                                                                                                                                                                                                                                                                                                                                                                                                                                                                                                                                                                                                                                                                                                                                                                                                              |
| 26          | Prevent damage to the orifice plates during                                                                                                                                                                                                                                                                                                                                                                                                                                                                                                                                                                                                                                                                                                                                                                                                                                                                                                                                                                                                                                                                                                                                                                                                                                                                                                                                                                                                                                                                                                                                                                                                                                                                                                                                                                                                                                                                                                                                                                                                                                                                                    | Liwei orifice plate's 10PCS plastic box to prevent damage to the orifice plates during                                                                                                                                                                                                                                                                                                                                                                                                                                                                                                                                                                                                                                                                                                                                                                                                                                                                                                                                                                                                                                                                                                                                                                                                                                                                                                                                                                                                                                                                                                                                                                                                                                                                                                                                                                                                                                                                                                                                                                                                                                         |
| Description | transportation                                                                                                                                                                                                                                                                                                                                                                                                                                                                                                                                                                                                                                                                                                                                                                                                                                                                                                                                                                                                                                                                                                                                                                                                                                                                                                                                                                                                                                                                                                                                                                                                                                                                                                                                                                                                                                                                                                                                                                                                                                                                                                                 | transportation                                                                                                                                                                                                                                                                                                                                                                                                                                                                                                                                                                                                                                                                                                                                                                                                                                                                                                                                                                                                                                                                                                                                                                                                                                                                                                                                                                                                                                                                                                                                                                                                                                                                                                                                                                                                                                                                                                                                                                                                                                                                                                                 |