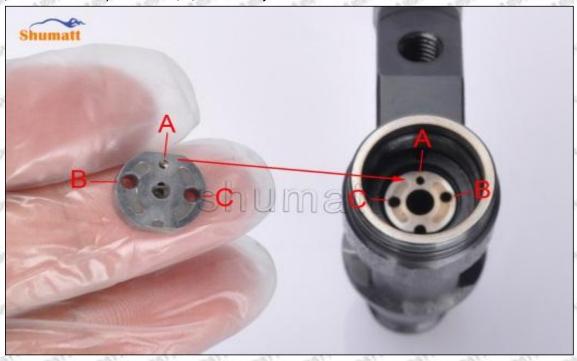

#### (2) 095000-7140 Injector Orifice Plate 04# Part Number Common Writing

04#,4#, 04, 4, 295040-6770, 2950406770, 2950406770