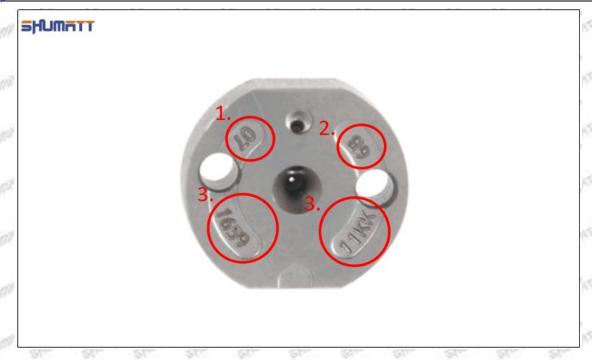

#### (2) 095000-7140 Injector Orifice Plate 04# Customized Items

| No.         | The state of the s | 2                                                                                                                                                                                                                                                                                                                                                                                                                                                                                                                                                                                                                                                                                                                                                                                                                                                                                                                                                                                                                                                                                                                                                                                                                                                                                                                                                                                                                                                                                                                                                                                                                                                                                                                                                                                                                                                                                                                                                                                                                                                                                                                              |
|-------------|--------------------------------------------------------------------------------------------------------------------------------------------------------------------------------------------------------------------------------------------------------------------------------------------------------------------------------------------------------------------------------------------------------------------------------------------------------------------------------------------------------------------------------------------------------------------------------------------------------------------------------------------------------------------------------------------------------------------------------------------------------------------------------------------------------------------------------------------------------------------------------------------------------------------------------------------------------------------------------------------------------------------------------------------------------------------------------------------------------------------------------------------------------------------------------------------------------------------------------------------------------------------------------------------------------------------------------------------------------------------------------------------------------------------------------------------------------------------------------------------------------------------------------------------------------------------------------------------------------------------------------------------------------------------------------------------------------------------------------------------------------------------------------------------------------------------------------------------------------------------------------------------------------------------------------------------------------------------------------------------------------------------------------------------------------------------------------------------------------------------------------|--------------------------------------------------------------------------------------------------------------------------------------------------------------------------------------------------------------------------------------------------------------------------------------------------------------------------------------------------------------------------------------------------------------------------------------------------------------------------------------------------------------------------------------------------------------------------------------------------------------------------------------------------------------------------------------------------------------------------------------------------------------------------------------------------------------------------------------------------------------------------------------------------------------------------------------------------------------------------------------------------------------------------------------------------------------------------------------------------------------------------------------------------------------------------------------------------------------------------------------------------------------------------------------------------------------------------------------------------------------------------------------------------------------------------------------------------------------------------------------------------------------------------------------------------------------------------------------------------------------------------------------------------------------------------------------------------------------------------------------------------------------------------------------------------------------------------------------------------------------------------------------------------------------------------------------------------------------------------------------------------------------------------------------------------------------------------------------------------------------------------------|
| Image       | SHUMATT (S)                                                                                                                                                                                                                                                                                                                                                                                                                                                                                                                                                                                                                                                                                                                                                                                                                                                                                                                                                                                                                                                                                                                                                                                                                                                                                                                                                                                                                                                                                                                                                                                                                                                                                                                                                                                                                                                                                                                                                                                                                                                                                                                    | SHUMATT                                                                                                                                                                                                                                                                                                                                                                                                                                                                                                                                                                                                                                                                                                                                                                                                                                                                                                                                                                                                                                                                                                                                                                                                                                                                                                                                                                                                                                                                                                                                                                                                                                                                                                                                                                                                                                                                                                                                                                                                                                                                                                                        |
| Name        | Injector Orifice Plate's Front Lettering                                                                                                                                                                                                                                                                                                                                                                                                                                                                                                                                                                                                                                                                                                                                                                                                                                                                                                                                                                                                                                                                                                                                                                                                                                                                                                                                                                                                                                                                                                                                                                                                                                                                                                                                                                                                                                                                                                                                                                                                                                                                                       | Injector Orifice Plate's Side Lettering                                                                                                                                                                                                                                                                                                                                                                                                                                                                                                                                                                                                                                                                                                                                                                                                                                                                                                                                                                                                                                                                                                                                                                                                                                                                                                                                                                                                                                                                                                                                                                                                                                                                                                                                                                                                                                                                                                                                                                                                                                                                                        |
| Description | Orifice plate part number: 04#                                                                                                                                                                                                                                                                                                                                                                                                                                                                                                                                                                                                                                                                                                                                                                                                                                                                                                                                                                                                                                                                                                                                                                                                                                                                                                                                                                                                                                                                                                                                                                                                                                                                                                                                                                                                                                                                                                                                                                                                                                                                                                 | Starm Starm Starm Library Star                                                                                                                                                                                                                                                                                                                                                                                                                                                                                                                                                                                                                                                                                                                                                                                                                                                                                                                                                                                                                                                                                                                                                                                                                                                                                                                                                                                                                                                                                                                                                                                                                                                                                                                                                                                                                                                                                                                                                                                                                                                                                                 |
| No.         | 3                                                                                                                                                                                                                                                                                                                                                                                                                                                                                                                                                                                                                                                                                                                                                                                                                                                                                                                                                                                                                                                                                                                                                                                                                                                                                                                                                                                                                                                                                                                                                                                                                                                                                                                                                                                                                                                                                                                                                                                                                                                                                                                              | 4                                                                                                                                                                                                                                                                                                                                                                                                                                                                                                                                                                                                                                                                                                                                                                                                                                                                                                                                                                                                                                                                                                                                                                                                                                                                                                                                                                                                                                                                                                                                                                                                                                                                                                                                                                                                                                                                                                                                                                                                                                                                                                                              |
| Image       | 0-25mm<br>0.001mm                                                                                                                                                                                                                                                                                                                                                                                                                                                                                                                                                                                                                                                                                                                                                                                                                                                                                                                                                                                                                                                                                                                                                                                                                                                                                                                                                                                                                                                                                                                                                                                                                                                                                                                                                                                                                                                                                                                                                                                                                                                                                                              | SHUMATT CONTRACTOR OF THE PARTY |
| Name        | Injector Orifice Plate's Thickness                                                                                                                                                                                                                                                                                                                                                                                                                                                                                                                                                                                                                                                                                                                                                                                                                                                                                                                                                                                                                                                                                                                                                                                                                                                                                                                                                                                                                                                                                                                                                                                                                                                                                                                                                                                                                                                                                                                                                                                                                                                                                             | 9-Grid Plastic Box                                                                                                                                                                                                                                                                                                                                                                                                                                                                                                                                                                                                                                                                                                                                                                                                                                                                                                                                                                                                                                                                                                                                                                                                                                                                                                                                                                                                                                                                                                                                                                                                                                                                                                                                                                                                                                                                                                                                                                                                                                                                                                             |
| Description | Injector orifice plate's thickness range: 4.02mm   4.108mm.                                                                                                                                                                                                                                                                                                                                                                                                                                                                                                                                                                                                                                                                                                                                                                                                                                                                                                                                                                                                                                                                                                                                                                                                                                                                                                                                                                                                                                                                                                                                                                                                                                                                                                                                                                                                                                                                                                                                                                                                                                                                    | Prevent damage to the orifice plates during transportation                                                                                                                                                                                                                                                                                                                                                                                                                                                                                                                                                                                                                                                                                                                                                                                                                                                                                                                                                                                                                                                                                                                                                                                                                                                                                                                                                                                                                                                                                                                                                                                                                                                                                                                                                                                                                                                                                                                                                                                                                                                                     |
| No.         | 5                                                                                                                                                                                                                                                                                                                                                                                                                                                                                                                                                                                                                                                                                                                                                                                                                                                                                                                                                                                                                                                                                                                                                                                                                                                                                                                                                                                                                                                                                                                                                                                                                                                                                                                                                                                                                                                                                                                                                                                                                                                                                                                              | 6                                                                                                                                                                                                                                                                                                                                                                                                                                                                                                                                                                                                                                                                                                                                                                                                                                                                                                                                                                                                                                                                                                                                                                                                                                                                                                                                                                                                                                                                                                                                                                                                                                                                                                                                                                                                                                                                                                                                                                                                                                                                                                                              |
| Image       | SHUMATT                                                                                                                                                                                                                                                                                                                                                                                                                                                                                                                                                                                                                                                                                                                                                                                                                                                                                                                                                                                                                                                                                                                                                                                                                                                                                                                                                                                                                                                                                                                                                                                                                                                                                                                                                                                                                                                                                                                                                                                                                                                                                                                        | SHUMATT  (PILINATE)                                                                                                                                                                                                                                                                                                                                                                                                                                                                                                                                                                                                                                                                                                                                                                                                                                                                                                                                                                                                                                                                                                                                                                                                                                                                                                                                                                                                                                                                                                                                                                                                                                                                                                                                                                                                                                                                                                                                                                                                                                                                                                            |
| Name        | Neutral Injector Orifice Plate's Individual<br>Box                                                                                                                                                                                                                                                                                                                                                                                                                                                                                                                                                                                                                                                                                                                                                                                                                                                                                                                                                                                                                                                                                                                                                                                                                                                                                                                                                                                                                                                                                                                                                                                                                                                                                                                                                                                                                                                                                                                                                                                                                                                                             | Orifice Plate's 10pcs Packing Box                                                                                                                                                                                                                                                                                                                                                                                                                                                                                                                                                                                                                                                                                                                                                                                                                                                                                                                                                                                                                                                                                                                                                                                                                                                                                                                                                                                                                                                                                                                                                                                                                                                                                                                                                                                                                                                                                                                                                                                                                                                                                              |
| 26          | Prevent damage to the orifice plates during                                                                                                                                                                                                                                                                                                                                                                                                                                                                                                                                                                                                                                                                                                                                                                                                                                                                                                                                                                                                                                                                                                                                                                                                                                                                                                                                                                                                                                                                                                                                                                                                                                                                                                                                                                                                                                                                                                                                                                                                                                                                                    | Liwei orifice plate's 10PCS plastic box to prevent damage to the orifice plates during                                                                                                                                                                                                                                                                                                                                                                                                                                                                                                                                                                                                                                                                                                                                                                                                                                                                                                                                                                                                                                                                                                                                                                                                                                                                                                                                                                                                                                                                                                                                                                                                                                                                                                                                                                                                                                                                                                                                                                                                                                         |
| Description | transportation                                                                                                                                                                                                                                                                                                                                                                                                                                                                                                                                                                                                                                                                                                                                                                                                                                                                                                                                                                                                                                                                                                                                                                                                                                                                                                                                                                                                                                                                                                                                                                                                                                                                                                                                                                                                                                                                                                                                                                                                                                                                                                                 | transportation                                                                                                                                                                                                                                                                                                                                                                                                                                                                                                                                                                                                                                                                                                                                                                                                                                                                                                                                                                                                                                                                                                                                                                                                                                                                                                                                                                                                                                                                                                                                                                                                                                                                                                                                                                                                                                                                                                                                                                                                                                                                                                                 |