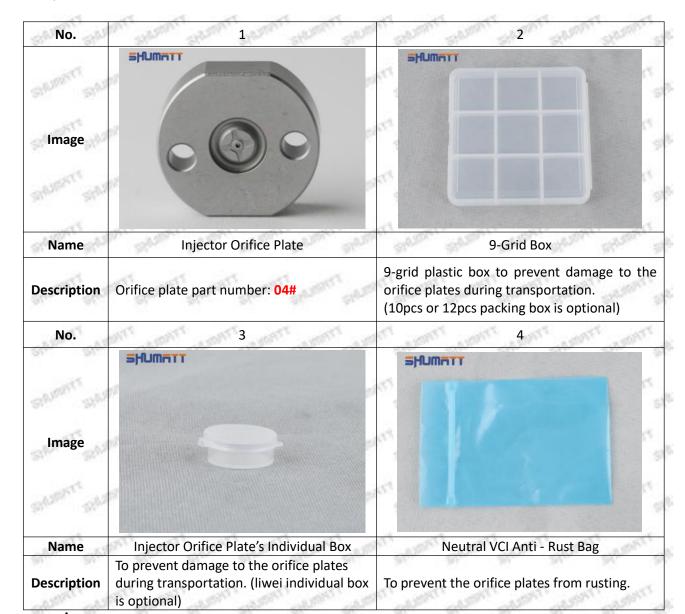

#### (2) 095000-7140 Injector Orifice Plate 04# Customized Items

| No.         | The state of the s | 2                                                                                                                                                                                                                                                                                                                                                                                                                                                                                                                                                                                                                                                                                                                                                                                                                                                                                                                                                                                                                                                                                                                                                                                                                                                                                                                                                                                                                                                                                                                                                                                                                                                                                                                                                                                                                                                                                                                                                                                                                                                                                                                              |
|-------------|--------------------------------------------------------------------------------------------------------------------------------------------------------------------------------------------------------------------------------------------------------------------------------------------------------------------------------------------------------------------------------------------------------------------------------------------------------------------------------------------------------------------------------------------------------------------------------------------------------------------------------------------------------------------------------------------------------------------------------------------------------------------------------------------------------------------------------------------------------------------------------------------------------------------------------------------------------------------------------------------------------------------------------------------------------------------------------------------------------------------------------------------------------------------------------------------------------------------------------------------------------------------------------------------------------------------------------------------------------------------------------------------------------------------------------------------------------------------------------------------------------------------------------------------------------------------------------------------------------------------------------------------------------------------------------------------------------------------------------------------------------------------------------------------------------------------------------------------------------------------------------------------------------------------------------------------------------------------------------------------------------------------------------------------------------------------------------------------------------------------------------|--------------------------------------------------------------------------------------------------------------------------------------------------------------------------------------------------------------------------------------------------------------------------------------------------------------------------------------------------------------------------------------------------------------------------------------------------------------------------------------------------------------------------------------------------------------------------------------------------------------------------------------------------------------------------------------------------------------------------------------------------------------------------------------------------------------------------------------------------------------------------------------------------------------------------------------------------------------------------------------------------------------------------------------------------------------------------------------------------------------------------------------------------------------------------------------------------------------------------------------------------------------------------------------------------------------------------------------------------------------------------------------------------------------------------------------------------------------------------------------------------------------------------------------------------------------------------------------------------------------------------------------------------------------------------------------------------------------------------------------------------------------------------------------------------------------------------------------------------------------------------------------------------------------------------------------------------------------------------------------------------------------------------------------------------------------------------------------------------------------------------------|
| Image       | SHUMATT (S)                                                                                                                                                                                                                                                                                                                                                                                                                                                                                                                                                                                                                                                                                                                                                                                                                                                                                                                                                                                                                                                                                                                                                                                                                                                                                                                                                                                                                                                                                                                                                                                                                                                                                                                                                                                                                                                                                                                                                                                                                                                                                                                    | SHUMATT                                                                                                                                                                                                                                                                                                                                                                                                                                                                                                                                                                                                                                                                                                                                                                                                                                                                                                                                                                                                                                                                                                                                                                                                                                                                                                                                                                                                                                                                                                                                                                                                                                                                                                                                                                                                                                                                                                                                                                                                                                                                                                                        |
| Name        | Injector Orifice Plate's Front Lettering                                                                                                                                                                                                                                                                                                                                                                                                                                                                                                                                                                                                                                                                                                                                                                                                                                                                                                                                                                                                                                                                                                                                                                                                                                                                                                                                                                                                                                                                                                                                                                                                                                                                                                                                                                                                                                                                                                                                                                                                                                                                                       | Injector Orifice Plate's Side Lettering                                                                                                                                                                                                                                                                                                                                                                                                                                                                                                                                                                                                                                                                                                                                                                                                                                                                                                                                                                                                                                                                                                                                                                                                                                                                                                                                                                                                                                                                                                                                                                                                                                                                                                                                                                                                                                                                                                                                                                                                                                                                                        |
| Description | Orifice plate part number: 04#                                                                                                                                                                                                                                                                                                                                                                                                                                                                                                                                                                                                                                                                                                                                                                                                                                                                                                                                                                                                                                                                                                                                                                                                                                                                                                                                                                                                                                                                                                                                                                                                                                                                                                                                                                                                                                                                                                                                                                                                                                                                                                 | Starm Starm Starm Library Star                                                                                                                                                                                                                                                                                                                                                                                                                                                                                                                                                                                                                                                                                                                                                                                                                                                                                                                                                                                                                                                                                                                                                                                                                                                                                                                                                                                                                                                                                                                                                                                                                                                                                                                                                                                                                                                                                                                                                                                                                                                                                                 |
| No.         | 3                                                                                                                                                                                                                                                                                                                                                                                                                                                                                                                                                                                                                                                                                                                                                                                                                                                                                                                                                                                                                                                                                                                                                                                                                                                                                                                                                                                                                                                                                                                                                                                                                                                                                                                                                                                                                                                                                                                                                                                                                                                                                                                              | 4                                                                                                                                                                                                                                                                                                                                                                                                                                                                                                                                                                                                                                                                                                                                                                                                                                                                                                                                                                                                                                                                                                                                                                                                                                                                                                                                                                                                                                                                                                                                                                                                                                                                                                                                                                                                                                                                                                                                                                                                                                                                                                                              |
| Image       | 0-25mm<br>0.001mm                                                                                                                                                                                                                                                                                                                                                                                                                                                                                                                                                                                                                                                                                                                                                                                                                                                                                                                                                                                                                                                                                                                                                                                                                                                                                                                                                                                                                                                                                                                                                                                                                                                                                                                                                                                                                                                                                                                                                                                                                                                                                                              | SHUMATT CONTRACTOR OF THE PARTY |
| Name        | Injector Orifice Plate's Thickness                                                                                                                                                                                                                                                                                                                                                                                                                                                                                                                                                                                                                                                                                                                                                                                                                                                                                                                                                                                                                                                                                                                                                                                                                                                                                                                                                                                                                                                                                                                                                                                                                                                                                                                                                                                                                                                                                                                                                                                                                                                                                             | 9-Grid Plastic Box                                                                                                                                                                                                                                                                                                                                                                                                                                                                                                                                                                                                                                                                                                                                                                                                                                                                                                                                                                                                                                                                                                                                                                                                                                                                                                                                                                                                                                                                                                                                                                                                                                                                                                                                                                                                                                                                                                                                                                                                                                                                                                             |
| Description | Injector orifice plate's thickness range: 4.02mm   4.108mm.                                                                                                                                                                                                                                                                                                                                                                                                                                                                                                                                                                                                                                                                                                                                                                                                                                                                                                                                                                                                                                                                                                                                                                                                                                                                                                                                                                                                                                                                                                                                                                                                                                                                                                                                                                                                                                                                                                                                                                                                                                                                    | Prevent damage to the orifice plates during transportation                                                                                                                                                                                                                                                                                                                                                                                                                                                                                                                                                                                                                                                                                                                                                                                                                                                                                                                                                                                                                                                                                                                                                                                                                                                                                                                                                                                                                                                                                                                                                                                                                                                                                                                                                                                                                                                                                                                                                                                                                                                                     |
| No.         | 5                                                                                                                                                                                                                                                                                                                                                                                                                                                                                                                                                                                                                                                                                                                                                                                                                                                                                                                                                                                                                                                                                                                                                                                                                                                                                                                                                                                                                                                                                                                                                                                                                                                                                                                                                                                                                                                                                                                                                                                                                                                                                                                              | 6                                                                                                                                                                                                                                                                                                                                                                                                                                                                                                                                                                                                                                                                                                                                                                                                                                                                                                                                                                                                                                                                                                                                                                                                                                                                                                                                                                                                                                                                                                                                                                                                                                                                                                                                                                                                                                                                                                                                                                                                                                                                                                                              |
| Image       | SHUMATT                                                                                                                                                                                                                                                                                                                                                                                                                                                                                                                                                                                                                                                                                                                                                                                                                                                                                                                                                                                                                                                                                                                                                                                                                                                                                                                                                                                                                                                                                                                                                                                                                                                                                                                                                                                                                                                                                                                                                                                                                                                                                                                        | SHUMATT  (PILINATE)                                                                                                                                                                                                                                                                                                                                                                                                                                                                                                                                                                                                                                                                                                                                                                                                                                                                                                                                                                                                                                                                                                                                                                                                                                                                                                                                                                                                                                                                                                                                                                                                                                                                                                                                                                                                                                                                                                                                                                                                                                                                                                            |
| Name        | Neutral Injector Orifice Plate's Individual<br>Box                                                                                                                                                                                                                                                                                                                                                                                                                                                                                                                                                                                                                                                                                                                                                                                                                                                                                                                                                                                                                                                                                                                                                                                                                                                                                                                                                                                                                                                                                                                                                                                                                                                                                                                                                                                                                                                                                                                                                                                                                                                                             | Orifice Plate's 10pcs Packing Box                                                                                                                                                                                                                                                                                                                                                                                                                                                                                                                                                                                                                                                                                                                                                                                                                                                                                                                                                                                                                                                                                                                                                                                                                                                                                                                                                                                                                                                                                                                                                                                                                                                                                                                                                                                                                                                                                                                                                                                                                                                                                              |
| 26          | Prevent damage to the orifice plates during                                                                                                                                                                                                                                                                                                                                                                                                                                                                                                                                                                                                                                                                                                                                                                                                                                                                                                                                                                                                                                                                                                                                                                                                                                                                                                                                                                                                                                                                                                                                                                                                                                                                                                                                                                                                                                                                                                                                                                                                                                                                                    | Liwei orifice plate's 10PCS plastic box to prevent damage to the orifice plates during                                                                                                                                                                                                                                                                                                                                                                                                                                                                                                                                                                                                                                                                                                                                                                                                                                                                                                                                                                                                                                                                                                                                                                                                                                                                                                                                                                                                                                                                                                                                                                                                                                                                                                                                                                                                                                                                                                                                                                                                                                         |
| Description | transportation                                                                                                                                                                                                                                                                                                                                                                                                                                                                                                                                                                                                                                                                                                                                                                                                                                                                                                                                                                                                                                                                                                                                                                                                                                                                                                                                                                                                                                                                                                                                                                                                                                                                                                                                                                                                                                                                                                                                                                                                                                                                                                                 | transportation                                                                                                                                                                                                                                                                                                                                                                                                                                                                                                                                                                                                                                                                                                                                                                                                                                                                                                                                                                                                                                                                                                                                                                                                                                                                                                                                                                                                                                                                                                                                                                                                                                                                                                                                                                                                                                                                                                                                                                                                                                                                                                                 |