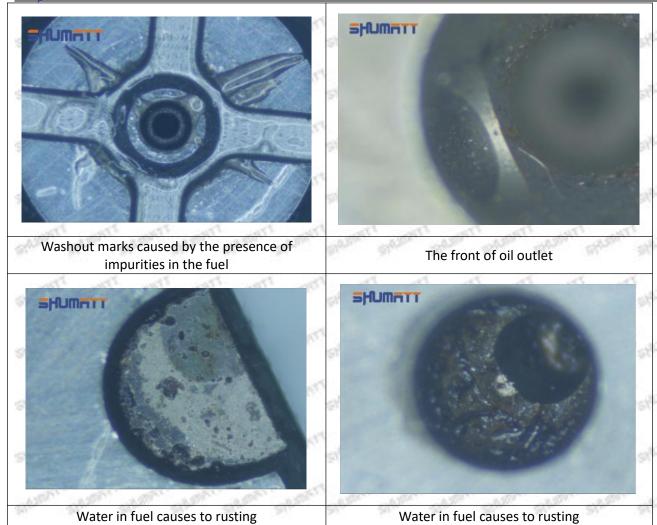

#### (1) 095000-7140 Injector Orifice Plate 04# Testing

All 095000-7140 injector orifice plate 04# parts are subjected to A-hole flow test, Z-hole flow test, precision test, high temperature test, low temperature test, pressure test, leakage test, durability test, and various working condition tests.

#### (2) 095000-7140 Injector Orifice Plate 04# Inspection

The factory inspection of 095000-7140 injector orifice plate 04# is undergone three inspections - full inspection, random inspection, and batch inspection. Different brands of test benches are used to test 095000-7140 injector orifice plate 04# for a total of no less than three times for factory inspection, and 095000-7140 injector orifice plate 04# installation testing environment are progressed in dust-free workshop.