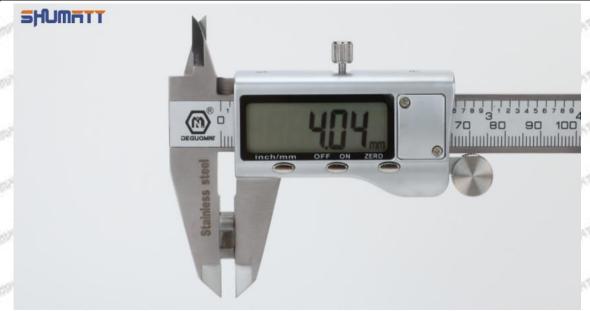

# 095000-7140 Injector Orifice Plate 04# Technical File

SKU1: G1Z11000000004

SKU2: G1F22950400400

SKU3: G1L32950400400

SKU4: G1N12950400400

SKU5: G1Z172950400400