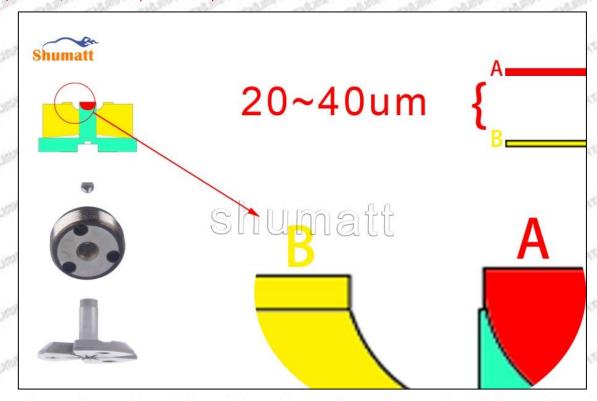

# 095000-7140 Injector Orifice Plate 04# Technical File

SKU1: G1Z11000000004

SKU2: G1F22950400400

SKU3: G1L32950400400

SKU4: G1N12950400400

SKU5: G1Z172950400400