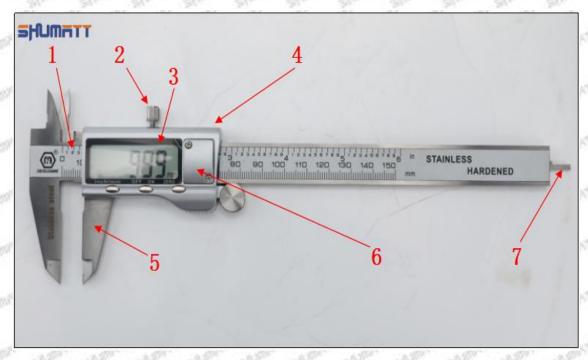

or Orifice Plate 9# Liwei Orifice Plate's Multi-angle Pictures

Mob/WhatsApp: +86 13410541523 Tel: +8675523215133

Email: ruby@shumatt.com

© 2022 Shenzhen Shumatt Technology Co., Ltd

6/38



Mob/WhatsApp: +86 13410541523 Tel: +8675523215133

Email: ruby@shumatt.com

© 2022 Shenzhen Shumatt Technology Co., Ltd

### (4) 095000-7140 Injector Orifice Plate 04# Neutral Orifice Plate's Multi-angle Pictures



Mob/WhatsApp: +86 13410541523 Tel: +8675523215133

Email: ruby@shumatt.com

© 2022 Shenzhen Shumatt Technology Co., Ltd



### 1.8.095000-7140 Injector Orifice Plate 04# Thickness Measurement Tool's Introduction

#### (1) Electronic Vernier Caliper

#### Technical Parameters

1. Made of stainless steel.

2. Resolution: 0.01mm/0.001.

3. Can set on zero at any location.

#### Parts' Name



Pic No.1

| 1: Caliper Body     | 2: Caliper Frame<br>Fastening Screw | 3: LCD       | 4: Data Output Port |
|---------------------|-------------------------------------|--------------|---------------------|
| 5: Data Output Port | 6: Battery Cover                    | 7: Depth Bar | /                   |

#### (2) Electronic Digital Display Micrometer

#### Technical Parameters

1. Range: 0-25mm,25-50mm,50-75mm,75-100mm

2. Resolution: 0.001mm

3. Power: Voltage 1.5V button battery
4. Working Temperature: 0∽+40°C
5. Storage Temperature: -20∽+70°C
6. Environment Humidity: ≤80%

Parts' Name

Mob/WhatsApp: +86 13410541523 Tel: +8675523215133

Email : <a href="mailto:ruby@shumatt.com">ruby@shumatt.com</a>
Website : <a href="mailto:www.shumatt.com">www.shumatt.com</a>
© 2022 Shenzhen Shumatt