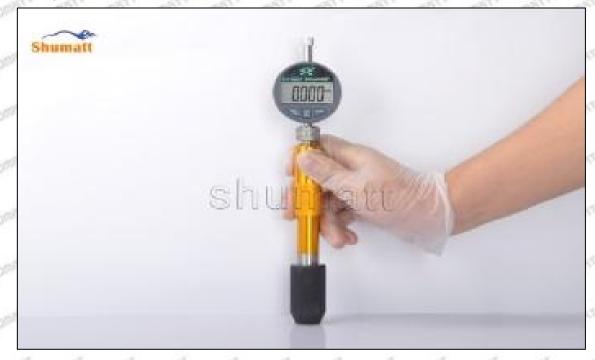

# 095000-7140 Injector Orifice Plate 04# Technical File

SKU1: G1Z11000000004

SKU2: G1F22950400400

SKU3: G1L32950400400

SKU4: G1N12950400400

SKU5: G1Z172950400400