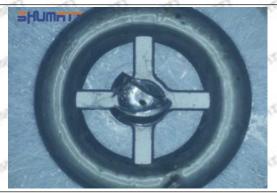

s, the pressure can not be built up and nozzle will spray oil directly.

The blockage of the oil inlet hole (side hole) will cause small amount of oil return, the blockage of oil inlet side hole will cause the injector cannot build a pressure chamber, as a result, the injector cannot work normally.

(2) Magnified 500 times under the microscope, check the plane position of the semi ball, if there is any scratch, it is recommended to replace it.

Mob/WhatsApp: +86 13410541523 Tel: +8675523215133

Email: ruby@shumatt.com



#### 2.2.095000-7140 Injector Orifice Plate 04# Level of Damage Inspection

#### (1) Slight Damaged



Mob/WhatsApp: +86 13410541523 Tel: +8675523215133

Email: ruby@shumatt.com

© 2022 Shenzhen Shumatt Technology Co., Ltd

#### (2) Moderate Damaged



Wear marks on edge



The misalignment of the semi ball causes damage to the orifice plate when installing it



The wear of the middle oil back-flow hole causes gap between semi ball and orifice plate, and causes the orifice plate to be washed out by high-pressure oil

ģģ

/

#### (3) Highly Damaged



Obvious Wear marks on edge



The misalignment of the semi ball causes damage to the orifice plate when installing it

Mob/WhatsApp: +86 13410541523

Email: ruby@shumatt.com

© 2022 Shenzhen Shumatt Technology Co., Ltd

Tel: +8675523215133

# SHUMATT

# Shenzhen Shumatt Technology Co., Ltd



The wear of the middle oil back-flow hole causes gap between semi ball and orifice plate, and causes the orifice plate to be washed out by high-pressure oil

/

#### (4) More Pictures of Orifice Plate's Damage Details