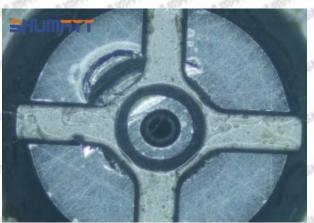

# (1) 095000-7540 Injector Orifice Plate 07# Testing

All 095000-7540 injector orifice plate 07# parts are subjected to A-hole flow test, Z-hole flow test, precision test, high temperature test, low temperature test, pressure test, leakage test, durability test, and various working condition tests.

# (2) 095000-7540 Injector Orifice Plate 07# Inspection

The factory inspection of 095000-7540 injector orifice plate 07# is undergone three inspections - full inspection, random inspection, and batch inspection. Different brands of test benches are used to test 095000-7540 injector orifice plate 07# for a total of no less than three times for factory inspection, and 095000-7540 injector orifice plate 07# installation testing environment are progressed in dust-free workshop.