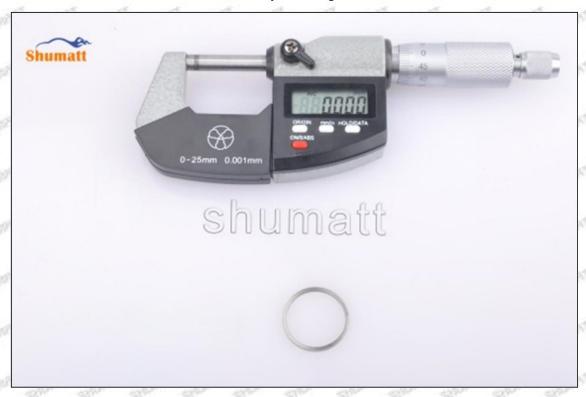

## (2) 095000-7540 Injector Orifice Plate 07# Customized Items

| No.             | ar ar ar 1 ar ar ar                                | 2                                                                                                                                                                                                                                                                                                                                                                                                                                                                                                                                                                                                                                                                                                                                                                                                                                                                                                                                                                                                                                                                                                                                                                                                                                                                                                                                                                                                                                                                                                                                                                                                                                                                                                                                                                                                                                                                                                                                                                                                                                                                                                                              |
|-----------------|----------------------------------------------------|--------------------------------------------------------------------------------------------------------------------------------------------------------------------------------------------------------------------------------------------------------------------------------------------------------------------------------------------------------------------------------------------------------------------------------------------------------------------------------------------------------------------------------------------------------------------------------------------------------------------------------------------------------------------------------------------------------------------------------------------------------------------------------------------------------------------------------------------------------------------------------------------------------------------------------------------------------------------------------------------------------------------------------------------------------------------------------------------------------------------------------------------------------------------------------------------------------------------------------------------------------------------------------------------------------------------------------------------------------------------------------------------------------------------------------------------------------------------------------------------------------------------------------------------------------------------------------------------------------------------------------------------------------------------------------------------------------------------------------------------------------------------------------------------------------------------------------------------------------------------------------------------------------------------------------------------------------------------------------------------------------------------------------------------------------------------------------------------------------------------------------|
| Signary Signary | SHUMATT                                            | SHUMATT                                                                                                                                                                                                                                                                                                                                                                                                                                                                                                                                                                                                                                                                                                                                                                                                                                                                                                                                                                                                                                                                                                                                                                                                                                                                                                                                                                                                                                                                                                                                                                                                                                                                                                                                                                                                                                                                                                                                                                                                                                                                                                                        |
| Image           |                                                    | WICE                                                                                                                                                                                                                                                                                                                                                                                                                                                                                                                                                                                                                                                                                                                                                                                                                                                                                                                                                                                                                                                                                                                                                                                                                                                                                                                                                                                                                                                                                                                                                                                                                                                                                                                                                                                                                                                                                                                                                                                                                                                                                                                           |
| ON PATE ON P    | ATT SPA                                            | Α                                                                                                                                                                                                                                                                                                                                                                                                                                                                                                                                                                                                                                                                                                                                                                                                                                                                                                                                                                                                                                                                                                                                                                                                                                                                                                                                                                                                                                                                                                                                                                                                                                                                                                                                                                                                                                                                                                                                                                                                                                                                                                                              |
| Name            | Injector Orifice Plate's Front Lettering           | Injector Orifice Plate's Side Lettering                                                                                                                                                                                                                                                                                                                                                                                                                                                                                                                                                                                                                                                                                                                                                                                                                                                                                                                                                                                                                                                                                                                                                                                                                                                                                                                                                                                                                                                                                                                                                                                                                                                                                                                                                                                                                                                                                                                                                                                                                                                                                        |
| Description     | Orifice plate part number: 07#                     | THE PERSON OF TH |
| No.             | 3                                                  | 4                                                                                                                                                                                                                                                                                                                                                                                                                                                                                                                                                                                                                                                                                                                                                                                                                                                                                                                                                                                                                                                                                                                                                                                                                                                                                                                                                                                                                                                                                                                                                                                                                                                                                                                                                                                                                                                                                                                                                                                                                                                                                                                              |
| SHAMPITE SHAP   | SHUMATT                                            | SHUMATT                                                                                                                                                                                                                                                                                                                                                                                                                                                                                                                                                                                                                                                                                                                                                                                                                                                                                                                                                                                                                                                                                                                                                                                                                                                                                                                                                                                                                                                                                                                                                                                                                                                                                                                                                                                                                                                                                                                                                                                                                                                                                                                        |
| Image           | 0-25mm<br>0.001mm                                  |                                                                                                                                                                                                                                                                                                                                                                                                                                                                                                                                                                                                                                                                                                                                                                                                                                                                                                                                                                                                                                                                                                                                                                                                                                                                                                                                                                                                                                                                                                                                                                                                                                                                                                                                                                                                                                                                                                                                                                                                                                                                                                                                |
| Image<br>Name   | O-25mm O.001mm  Injector Orifice Plate's Thickness | 9-Grid Plastic Box                                                                                                                                                                                                                                                                                                                                                                                                                                                                                                                                                                                                                                                                                                                                                                                                                                                                                                                                                                                                                                                                                                                                                                                                                                                                                                                                                                                                                                                                                                                                                                                                                                                                                                                                                                                                                                                                                                                                                                                                                                                                                                             |
| SINDING SIND    | 0.001mm                                            | 9-Grid Plastic Box Prevent damage to the orifice plates during transportation                                                                                                                                                                                                                                                                                                                                                                                                                                                                                                                                                                                                                                                                                                                                                                                                                                                                                                                                                                                                                                                                                                                                                                                                                                                                                                                                                                                                                                                                                                                                                                                                                                                                                                                                                                                                                                                                                                                                                                                                                                                  |