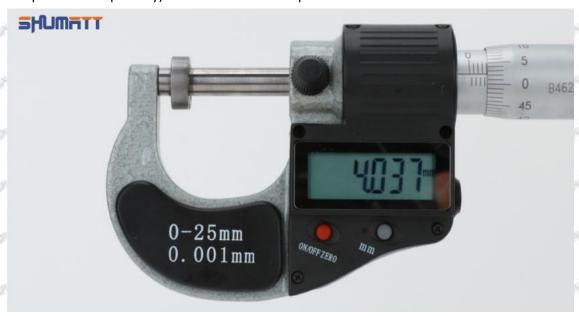

ss the ON/OFF ZERO key to select any number from 0 to 9;

Short press the "mm" key, and jump to the next character to flash, use the same method to select all the characters, press and hold (more than 2 seconds) the "mm" key to complete the preset value, then the character will no longer flash;

Mob/WhatsApp: +86 13410541523 Tel: +8675523215133

Email: <u>ruby@shumatt.com</u> Website: <u>www.shumatt.com</u>

Once the setting value is set, it will last until the battery is removed or the battery is exhausted.

### Data Transfer Method:

Open the data output port cover, insert the data acquisition line (need to be purchased separately) into the outer micrometer, and connect the other end to the company's data acquisition adapter (need to be purchased separately) or connect to the computer.



Pic No.2

### 1.10. 095000-7540 Injector Orifice Plate 07# Warranty Instructions

### (1) . 095000-7540 Injector Orifice Plate 07# Warranty Conditions and Instructions

It is necessary to provide the pictures, videos of 095000-7540 injector orifice plate 07# when the injector orifice plate is abnormal during use or the test report of 095000-7540 injector orifice plate 07# inspection equipment as evidence to feedback to the salesman.

Abnormal conditions are properly explained such as: 1.Black smoke, 2. Engine shake, 3. Difficulty starting the engine, 4. Engine noise, 5. Oil leakage etc.

The above conditions may also be affected by incorrect installation of the fuel injector. If it is confirmed that it is product problem after being tested by our company, the injector orifice plate is wi