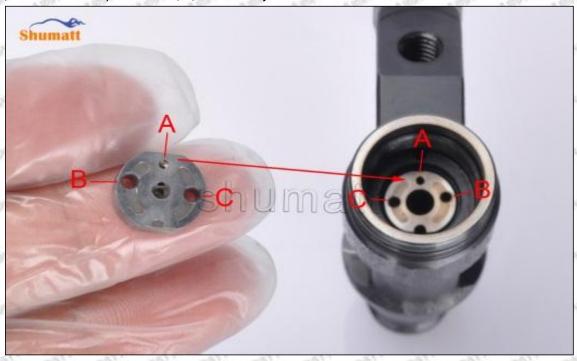

## (2) 095000-7540 Injector Orifice Plate 07# Part Number Common Writing

07#, 7#, 07, 7, 295040-6120, 2950406120, 2950406120