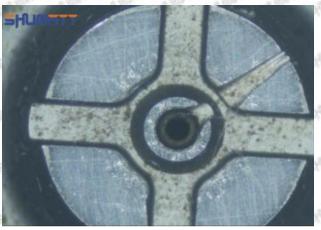

# (1) 095000-7540 Injector Orifice Plate 07# Testing

All 095000-7540 injector orifice plate 07# parts are subjected to A-hole flow test, Z-hole flow test, precision test, high temperature test, low temperature test, pressure test, leakage test, durability test, and various working condition tests.

# (2) 095000-7540 Injector Orifice Plate 07# Inspection

The factory inspection of 095000-7540 injector orifice plate 07# is undergone three inspections - full inspection, random inspection, and batch inspection. Different brands of test benches are used to test 095000-7540 injector orifice plate 07# for a total of no less than three times for factory inspection, and 095000-7540 injector orifice plate 07# installation testing environment are progressed in dust-free workshop.