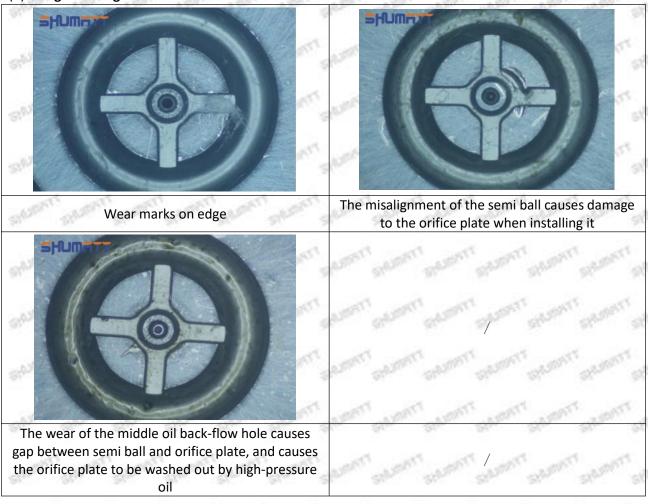

# 095000-7540 Injector Orifice Plate 07# Technical File

SKU:G1Z11000000007

SKU2:G1L320000007DZ

SKU3:G1L32950400700

SKU4:G1N12950400700

SKU5:G1Z172950400700