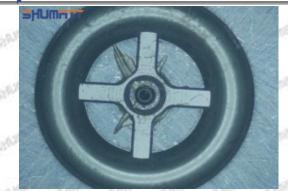

## (2) 095000-7540 Injector Orifice Plate 07# Part Number Common Writing

07#, 7#, 07, 7, 295040-6120, 2950406120, 2950406120