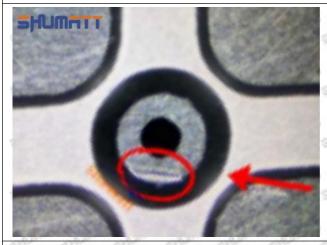

# (2) 095000-7540 Injector Orifice Plate 07# Inspection

The factory inspection of 095000-7540 injector orifice plate 07# is undergone three inspections - full inspection, random inspection, and batch inspection. Different brands of test benches are used to test 095000-7540 injector orifice plate 07# for a total of no less than three times for factory inspection, and 095000-7540 injector orifice plate 07# installation testing environment are progressed in dust-free workshop.