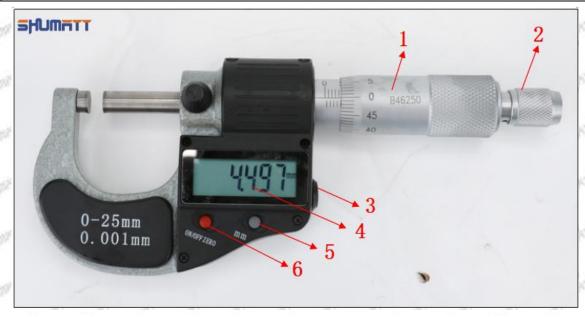

## (2) 095000-7540 Injector Orifice Plate 07# Customized Items

| No.             | ar ar ar 1 ar ar ar                                | 2                                                                                                                                                                                                                                                                                                                                                                                                                                                                                                                                                                                                                                                                                                                                                                                                                                                                                                                                                                                                                                                                                                                                                                                                                                                                                                                                                                                                                                                                                                                                                                                                                                                                                                                                                                                                                                                                                                                                                                                                                                                                                                                              |
|-----------------|----------------------------------------------------|--------------------------------------------------------------------------------------------------------------------------------------------------------------------------------------------------------------------------------------------------------------------------------------------------------------------------------------------------------------------------------------------------------------------------------------------------------------------------------------------------------------------------------------------------------------------------------------------------------------------------------------------------------------------------------------------------------------------------------------------------------------------------------------------------------------------------------------------------------------------------------------------------------------------------------------------------------------------------------------------------------------------------------------------------------------------------------------------------------------------------------------------------------------------------------------------------------------------------------------------------------------------------------------------------------------------------------------------------------------------------------------------------------------------------------------------------------------------------------------------------------------------------------------------------------------------------------------------------------------------------------------------------------------------------------------------------------------------------------------------------------------------------------------------------------------------------------------------------------------------------------------------------------------------------------------------------------------------------------------------------------------------------------------------------------------------------------------------------------------------------------|
| Signary Signary | SHUMATT                                            | SHUMATT                                                                                                                                                                                                                                                                                                                                                                                                                                                                                                                                                                                                                                                                                                                                                                                                                                                                                                                                                                                                                                                                                                                                                                                                                                                                                                                                                                                                                                                                                                                                                                                                                                                                                                                                                                                                                                                                                                                                                                                                                                                                                                                        |
| Image           |                                                    | WICE                                                                                                                                                                                                                                                                                                                                                                                                                                                                                                                                                                                                                                                                                                                                                                                                                                                                                                                                                                                                                                                                                                                                                                                                                                                                                                                                                                                                                                                                                                                                                                                                                                                                                                                                                                                                                                                                                                                                                                                                                                                                                                                           |
| ON PATE ON P    | ATT SPA                                            | Α                                                                                                                                                                                                                                                                                                                                                                                                                                                                                                                                                                                                                                                                                                                                                                                                                                                                                                                                                                                                                                                                                                                                                                                                                                                                                                                                                                                                                                                                                                                                                                                                                                                                                                                                                                                                                                                                                                                                                                                                                                                                                                                              |
| Name            | Injector Orifice Plate's Front Lettering           | Injector Orifice Plate's Side Lettering                                                                                                                                                                                                                                                                                                                                                                                                                                                                                                                                                                                                                                                                                                                                                                                                                                                                                                                                                                                                                                                                                                                                                                                                                                                                                                                                                                                                                                                                                                                                                                                                                                                                                                                                                                                                                                                                                                                                                                                                                                                                                        |
| Description     | Orifice plate part number: 07#                     | THE PERSON OF TH |
| No.             | 3                                                  | 4                                                                                                                                                                                                                                                                                                                                                                                                                                                                                                                                                                                                                                                                                                                                                                                                                                                                                                                                                                                                                                                                                                                                                                                                                                                                                                                                                                                                                                                                                                                                                                                                                                                                                                                                                                                                                                                                                                                                                                                                                                                                                                                              |
| SHAMPITE SHAP   | SHUMATT                                            | SHUMATT                                                                                                                                                                                                                                                                                                                                                                                                                                                                                                                                                                                                                                                                                                                                                                                                                                                                                                                                                                                                                                                                                                                                                                                                                                                                                                                                                                                                                                                                                                                                                                                                                                                                                                                                                                                                                                                                                                                                                                                                                                                                                                                        |
| Image           | 0-25mm<br>0.001mm                                  |                                                                                                                                                                                                                                                                                                                                                                                                                                                                                                                                                                                                                                                                                                                                                                                                                                                                                                                                                                                                                                                                                                                                                                                                                                                                                                                                                                                                                                                                                                                                                                                                                                                                                                                                                                                                                                                                                                                                                                                                                                                                                                                                |
| Image<br>Name   | O-25mm O.001mm  Injector Orifice Plate's Thickness | 9-Grid Plastic Box                                                                                                                                                                                                                                                                                                                                                                                                                                                                                                                                                                                                                                                                                                                                                                                                                                                                                                                                                                                                                                                                                                                                                                                                                                                                                                                                                                                                                                                                                                                                                                                                                                                                                                                                                                                                                                                                                                                                                                                                                                                                                                             |
| SINDING SIND    | 0.001mm                                            | 9-Grid Plastic Box Prevent damage to the orifice plates during transportation                                                                                                                                                                                                                                                                                                                                                                                                                                                                                                                                                                                                                                                                                                                                                                                                                                                                                                                                                                                                                                                                                                                                                                                                                                                                                                                                                                                                                                                                                                                                                                                                                                                                                                                                                                                                                                                                                                                                                                                                                                                  |