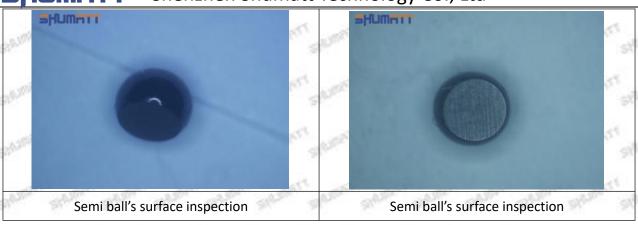

# (2) 095000-7540 Injector Orifice Plate 07# Inspection

The factory inspection of 095000-7540 injector orifice plate 07# is undergone three inspections - full inspection, random inspection, and batch inspection. Different brands of test benches are used to test 095000-7540 injector orifice plate 07# for a total of no less than three times for factory inspection, and 095000-7540 injector orifice plate 07# installation testing environment are progressed in dust-free workshop.