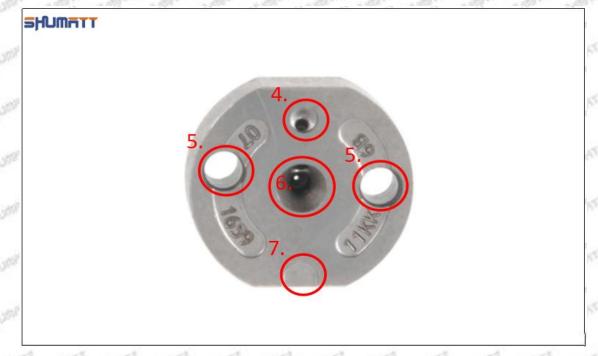

## (2) 095000-7540 Injector Orifice Plate 07# Part Number Common Writing

07#, 7#, 07, 7, 295040-6120, 2950406120, 2950406120