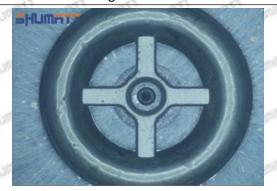

# 095000-7540 Injector Orifice Plate 07# Technical File

SKU:G1Z11000000007

SKU2:G1L320000007DZ

SKU3:G1L32950400700

SKU4:G1N12950400700

SKU5:G1Z172950400700