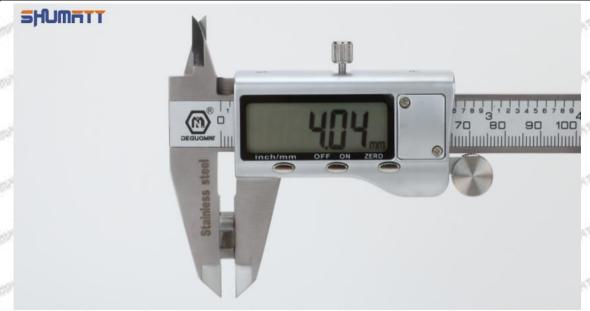

ration: Clean all surfaces of the caliper with a dry soft cloth, please make sure there is a battery in the caliper before using it;
- 2. Press the OFF/ON button on the vernier caliper to turn on the caliper;
- 3. When you turn on the vernier caliper, sometimes there is data on the screen. This is because the caliper is not fully closed. You can roll the caliper with fingers to close it, and then press the ZERO button to return to zero;
- Put the orifice plate into the caliper and press it tightly by rolling the button;
- 5. After tightening, use the other hand to tighten the upper button of the caliper to prevent looseness from affecting the accuracy of the reading. Last read the data.

Mob/WhatsApp: +86 13410541523 Tel: +8675523215133

Email: ruby@shumatt.com Website: www.shumatt.com





Pic No.1

A Notice: When using the electronic vernier caliper, be sure to return on zero port, otherwise there will be a large error in the measurement results!

## (2) Electronic Digital Display Micrometer

1. Preparation: Clean all surfaces of the caliper with a dry soft cloth, please make sure there is a battery in the caliper before using it;

### 2. Use of ON/OFF ZERO function key:

In the "off "state, short press the ON/OFF ZERO function key to start up, the micrometer is in the metric reading (shown on the right of the display "mm") mode and display the set value. If there is no set value, the initial value is displayed as "0".

In the power-on state, press and hold (more than 2 seconds) the ON/OFF ZERO function key to shut down.

In the power-on state, short press the ON/OFF ZERO