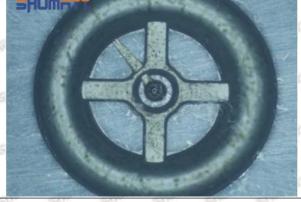

# 095000-7540 Injector Orifice Plate 07# Technical File

SKU:G1Z11000000007

SKU2:G1L320000007DZ

SKU3:G1L32950400700

SKU4:G1N12950400700

SKU5:G1Z172950400700