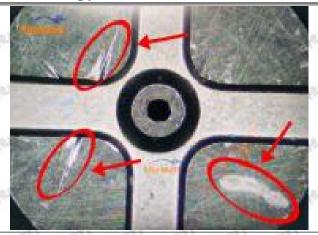

# (2) 095000-7540 Injector Orifice Plate 07# Inspection

The factory inspection of 095000-7540 injector orifice plate 07# is undergone three inspections - full inspection, random inspection, and batch inspection. Different brands of test benches are used to test 095000-7540 injector orifice plate 07# for a total of no less than three times for factory inspection, and 095000-7540 injector orifice plate 07# installation testing environment are progressed in dust-free workshop.