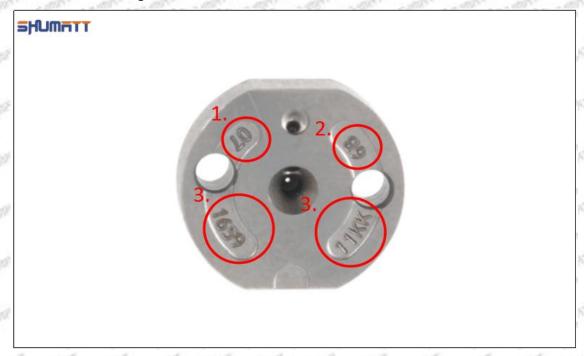

## (2) 095000-7540 Injector Orifice Plate 07# Part Number Common Writing

07#, 7#, 07, 7, 295040-6120, 2950406120, 2950406120