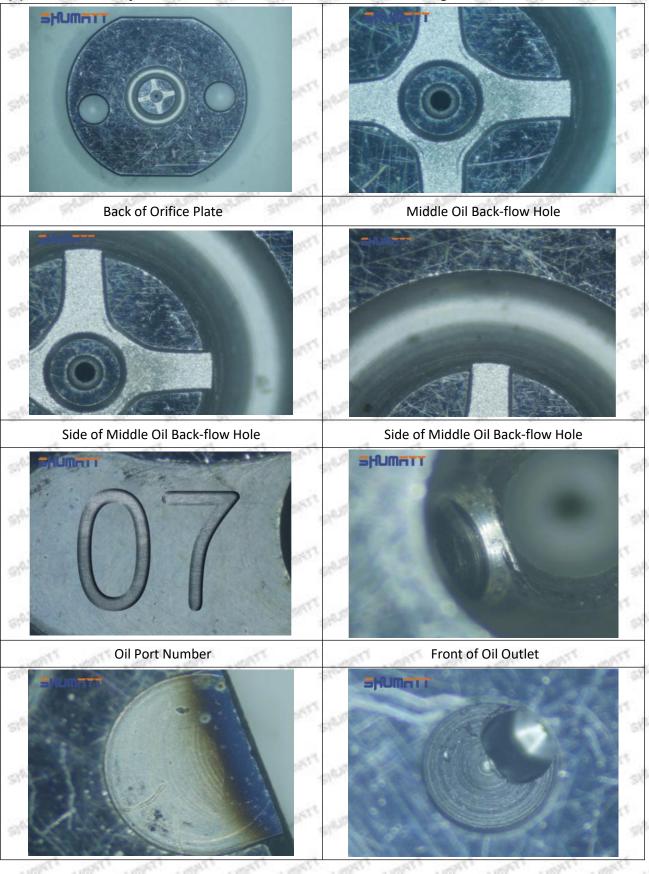

## (2) 095000-7540 Injector Orifice Plate 07# Part Number Common Writing

07#, 7#, 07, 7, 295040-6120, 2950406120, 2950406120

## (2) 095000-7540 Injector Orifice Plate 07# Customized Items

| No.             | ar ar ar 1 ar ar ar                                | 2                                                                                                                                                                                                                                                                                                                                                                                                                                                                                                                                                                                                                                                                                                                                                                                                                                                                                                                                                                                                                                                                                                                                                                                                                                                                                                                                                                                                                                                                                                                                                                                                                                                                                                                                                                                                                                                                                                                                                                                                                                                                                                                              |
|-----------------|----------------------------------------------------|--------------------------------------------------------------------------------------------------------------------------------------------------------------------------------------------------------------------------------------------------------------------------------------------------------------------------------------------------------------------------------------------------------------------------------------------------------------------------------------------------------------------------------------------------------------------------------------------------------------------------------------------------------------------------------------------------------------------------------------------------------------------------------------------------------------------------------------------------------------------------------------------------------------------------------------------------------------------------------------------------------------------------------------------------------------------------------------------------------------------------------------------------------------------------------------------------------------------------------------------------------------------------------------------------------------------------------------------------------------------------------------------------------------------------------------------------------------------------------------------------------------------------------------------------------------------------------------------------------------------------------------------------------------------------------------------------------------------------------------------------------------------------------------------------------------------------------------------------------------------------------------------------------------------------------------------------------------------------------------------------------------------------------------------------------------------------------------------------------------------------------|
| Signary Signary | SHUMATT                                            | SHUMATT                                                                                                                                                                                                                                                                                                                                                                                                                                                                                                                                                                                                                                                                                                                                                                                                                                                                                                                                                                                                                                                                                                                                                                                                                                                                                                                                                                                                                                                                                                                                                                                                                                                                                                                                                                                                                                                                                                                                                                                                                                                                                                                        |
| Image           |                                                    | WICE                                                                                                                                                                                                                                                                                                                                                                                                                                                                                                                                                                                                                                                                                                                                                                                                                                                                                                                                                                                                                                                                                                                                                                                                                                                                                                                                                                                                                                                                                                                                                                                                                                                                                                                                                                                                                                                                                                                                                                                                                                                                                                                           |
| ON PATE ON P    | ATT SPA                                            | Α                                                                                                                                                                                                                                                                                                                                                                                                                                                                                                                                                                                                                                                                                                                                                                                                                                                                                                                                                                                                                                                                                                                                                                                                                                                                                                                                                                                                                                                                                                                                                                                                                                                                                                                                                                                                                                                                                                                                                                                                                                                                                                                              |
| Name            | Injector Orifice Plate's Front Lettering           | Injector Orifice Plate's Side Lettering                                                                                                                                                                                                                                                                                                                                                                                                                                                                                                                                                                                                                                                                                                                                                                                                                                                                                                                                                                                                                                                                                                                                                                                                                                                                                                                                                                                                                                                                                                                                                                                                                                                                                                                                                                                                                                                                                                                                                                                                                                                                                        |
| Description     | Orifice plate part number: 07#                     | THE PERSON OF TH |
| No.             | 3                                                  | 4                                                                                                                                                                                                                                                                                                                                                                                                                                                                                                                                                                                                                                                                                                                                                                                                                                                                                                                                                                                                                                                                                                                                                                                                                                                                                                                                                                                                                                                                                                                                                                                                                                                                                                                                                                                                                                                                                                                                                                                                                                                                                                                              |
| SHAMPITE SHAP   | SHUMATT                                            | SHUMATT                                                                                                                                                                                                                                                                                                                                                                                                                                                                                                                                                                                                                                                                                                                                                                                                                                                                                                                                                                                                                                                                                                                                                                                                                                                                                                                                                                                                                                                                                                                                                                                                                                                                                                                                                                                                                                                                                                                                                                                                                                                                                                                        |
| Image           | 0-25mm<br>0.001mm                                  |                                                                                                                                                                                                                                                                                                                                                                                                                                                                                                                                                                                                                                                                                                                                                                                                                                                                                                                                                                                                                                                                                                                                                                                                                                                                                                                                                                                                                                                                                                                                                                                                                                                                                                                                                                                                                                                                                                                                                                                                                                                                                                                                |
| Image<br>Name   | O-25mm O.001mm  Injector Orifice Plate's Thickness | 9-Grid Plastic Box                                                                                                                                                                                                                                                                                                                                                                                                                                                                                                                                                                                                                                                                                                                                                                                                                                                                                                                                                                                                                                                                                                                                                                                                                                                                                                                                                                                                                                                                                                                                                                                                                                                                                                                                                                                                                                                                                                                                                                                                                                                                                                             |
| SINDING SIND    | 0.001mm                                            | 9-Grid Plastic Box Prevent damage to the orifice plates during transportation                                                                                                                                                                                                                                                                                                                                                                                                                                                                                                                                                                                                                                                                                                                                                                                                                                                                                                                                                                                                                                                                                                                                                                                                                                                                                                                                                                                                                                                                                                                                                                                                                                                                                                                                                                                                                                                                                                                                                                                                                                                  |