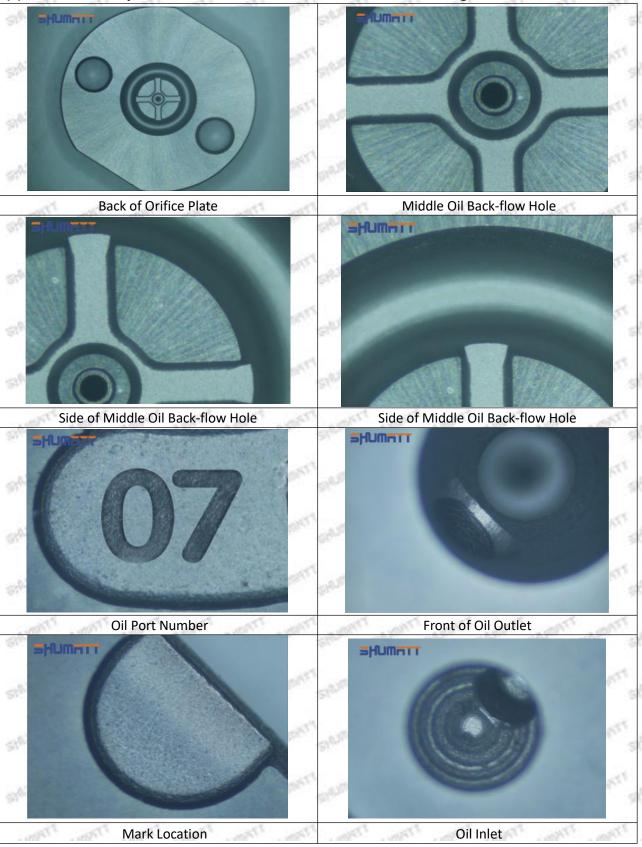

## (2) 095000-7540 Injector Orifice Plate 07# Part Number Common Writing

07#, 7#, 07, 7, 295040-6120, 2950406120, 2950406120

## (2) 095000-7540 Injector Orifice Plate 07# Customized Items

| No.             | ar ar ar 1 ar ar ar                                | 2                                                                                                                                                                                                                                                                                                                                                                                                                                                                                                                                                                                                                                                                                                                                                                                                                                                                                                                                                                                                                                                                                                                                                                                                                                                                                                                                                                                                                                                                                                                                                                                                                                                                                                                                                                                                                                                                                                                                                                                                                                                                                                                              |
|-----------------|----------------------------------------------------|--------------------------------------------------------------------------------------------------------------------------------------------------------------------------------------------------------------------------------------------------------------------------------------------------------------------------------------------------------------------------------------------------------------------------------------------------------------------------------------------------------------------------------------------------------------------------------------------------------------------------------------------------------------------------------------------------------------------------------------------------------------------------------------------------------------------------------------------------------------------------------------------------------------------------------------------------------------------------------------------------------------------------------------------------------------------------------------------------------------------------------------------------------------------------------------------------------------------------------------------------------------------------------------------------------------------------------------------------------------------------------------------------------------------------------------------------------------------------------------------------------------------------------------------------------------------------------------------------------------------------------------------------------------------------------------------------------------------------------------------------------------------------------------------------------------------------------------------------------------------------------------------------------------------------------------------------------------------------------------------------------------------------------------------------------------------------------------------------------------------------------|
| Signary Signary | SHUMATT                                            | SHUMATT                                                                                                                                                                                                                                                                                                                                                                                                                                                                                                                                                                                                                                                                                                                                                                                                                                                                                                                                                                                                                                                                                                                                                                                                                                                                                                                                                                                                                                                                                                                                                                                                                                                                                                                                                                                                                                                                                                                                                                                                                                                                                                                        |
| Image           |                                                    | WICE                                                                                                                                                                                                                                                                                                                                                                                                                                                                                                                                                                                                                                                                                                                                                                                                                                                                                                                                                                                                                                                                                                                                                                                                                                                                                                                                                                                                                                                                                                                                                                                                                                                                                                                                                                                                                                                                                                                                                                                                                                                                                                                           |
| ON PATE ON P    | ATT SPA                                            | Α                                                                                                                                                                                                                                                                                                                                                                                                                                                                                                                                                                                                                                                                                                                                                                                                                                                                                                                                                                                                                                                                                                                                                                                                                                                                                                                                                                                                                                                                                                                                                                                                                                                                                                                                                                                                                                                                                                                                                                                                                                                                                                                              |
| Name            | Injector Orifice Plate's Front Lettering           | Injector Orifice Plate's Side Lettering                                                                                                                                                                                                                                                                                                                                                                                                                                                                                                                                                                                                                                                                                                                                                                                                                                                                                                                                                                                                                                                                                                                                                                                                                                                                                                                                                                                                                                                                                                                                                                                                                                                                                                                                                                                                                                                                                                                                                                                                                                                                                        |
| Description     | Orifice plate part number: 07#                     | THE PERSON OF TH |
| No.             | 3                                                  | 4                                                                                                                                                                                                                                                                                                                                                                                                                                                                                                                                                                                                                                                                                                                                                                                                                                                                                                                                                                                                                                                                                                                                                                                                                                                                                                                                                                                                                                                                                                                                                                                                                                                                                                                                                                                                                                                                                                                                                                                                                                                                                                                              |
| SHAMPITE SHAP   | SHUMATT                                            | SHUMATT                                                                                                                                                                                                                                                                                                                                                                                                                                                                                                                                                                                                                                                                                                                                                                                                                                                                                                                                                                                                                                                                                                                                                                                                                                                                                                                                                                                                                                                                                                                                                                                                                                                                                                                                                                                                                                                                                                                                                                                                                                                                                                                        |
| Image           | 0-25mm<br>0.001mm                                  |                                                                                                                                                                                                                                                                                                                                                                                                                                                                                                                                                                                                                                                                                                                                                                                                                                                                                                                                                                                                                                                                                                                                                                                                                                                                                                                                                                                                                                                                                                                                                                                                                                                                                                                                                                                                                                                                                                                                                                                                                                                                                                                                |
| Image<br>Name   | O-25mm O.001mm  Injector Orifice Plate's Thickness | 9-Grid Plastic Box                                                                                                                                                                                                                                                                                                                                                                                                                                                                                                                                                                                                                                                                                                                                                                                                                                                                                                                                                                                                                                                                                                                                                                                                                                                                                                                                                                                                                                                                                                                                                                                                                                                                                                                                                                                                                                                                                                                                                                                                                                                                                                             |
| SINDING SIND    | 0.001mm                                            | 9-Grid Plastic Box Prevent damage to the orifice plates during transportation                                                                                                                                                                                                                                                                                                                                                                                                                                                                                                                                                                                                                                                                                                                                                                                                                                                                                                                                                                                                                                                                                                                                                                                                                                                                                                                                                                                                                                                                                                                                                                                                                                                                                                                                                                                                                                                                                                                                                                                                                                                  |