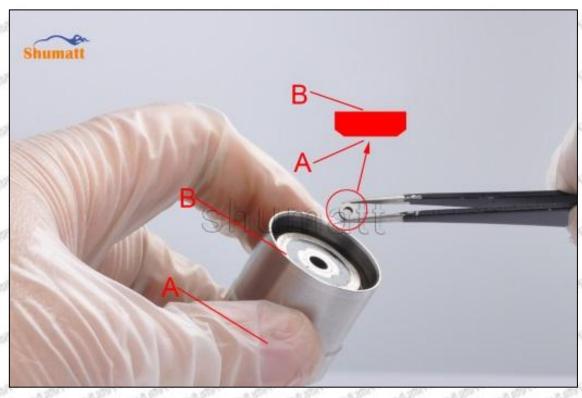

## (2) 095000-7540 Injector Orifice Plate 07# Customized Items

| No.             | ar ar ar 1 ar ar ar                                | 2                                                                                                                                                                                                                                                                                                                                                                                                                                                                                                                                                                                                                                                                                                                                                                                                                                                                                                                                                                                                                                                                                                                                                                                                                                                                                                                                                                                                                                                                                                                                                                                                                                                                                                                                                                                                                                                                                                                                                                                                                                                                                                                              |
|-----------------|----------------------------------------------------|--------------------------------------------------------------------------------------------------------------------------------------------------------------------------------------------------------------------------------------------------------------------------------------------------------------------------------------------------------------------------------------------------------------------------------------------------------------------------------------------------------------------------------------------------------------------------------------------------------------------------------------------------------------------------------------------------------------------------------------------------------------------------------------------------------------------------------------------------------------------------------------------------------------------------------------------------------------------------------------------------------------------------------------------------------------------------------------------------------------------------------------------------------------------------------------------------------------------------------------------------------------------------------------------------------------------------------------------------------------------------------------------------------------------------------------------------------------------------------------------------------------------------------------------------------------------------------------------------------------------------------------------------------------------------------------------------------------------------------------------------------------------------------------------------------------------------------------------------------------------------------------------------------------------------------------------------------------------------------------------------------------------------------------------------------------------------------------------------------------------------------|
| Signary Signary | SHUMATT                                            | SHUMATT                                                                                                                                                                                                                                                                                                                                                                                                                                                                                                                                                                                                                                                                                                                                                                                                                                                                                                                                                                                                                                                                                                                                                                                                                                                                                                                                                                                                                                                                                                                                                                                                                                                                                                                                                                                                                                                                                                                                                                                                                                                                                                                        |
| Image           |                                                    | WICE                                                                                                                                                                                                                                                                                                                                                                                                                                                                                                                                                                                                                                                                                                                                                                                                                                                                                                                                                                                                                                                                                                                                                                                                                                                                                                                                                                                                                                                                                                                                                                                                                                                                                                                                                                                                                                                                                                                                                                                                                                                                                                                           |
| ON PATE ON P    | ATT SPA                                            | Α                                                                                                                                                                                                                                                                                                                                                                                                                                                                                                                                                                                                                                                                                                                                                                                                                                                                                                                                                                                                                                                                                                                                                                                                                                                                                                                                                                                                                                                                                                                                                                                                                                                                                                                                                                                                                                                                                                                                                                                                                                                                                                                              |
| Name            | Injector Orifice Plate's Front Lettering           | Injector Orifice Plate's Side Lettering                                                                                                                                                                                                                                                                                                                                                                                                                                                                                                                                                                                                                                                                                                                                                                                                                                                                                                                                                                                                                                                                                                                                                                                                                                                                                                                                                                                                                                                                                                                                                                                                                                                                                                                                                                                                                                                                                                                                                                                                                                                                                        |
| Description     | Orifice plate part number: 07#                     | THE PERSON OF TH |
| No.             | 3                                                  | 4                                                                                                                                                                                                                                                                                                                                                                                                                                                                                                                                                                                                                                                                                                                                                                                                                                                                                                                                                                                                                                                                                                                                                                                                                                                                                                                                                                                                                                                                                                                                                                                                                                                                                                                                                                                                                                                                                                                                                                                                                                                                                                                              |
| SHAMPITE SHAP   | SHUMATT                                            | SHUMATT                                                                                                                                                                                                                                                                                                                                                                                                                                                                                                                                                                                                                                                                                                                                                                                                                                                                                                                                                                                                                                                                                                                                                                                                                                                                                                                                                                                                                                                                                                                                                                                                                                                                                                                                                                                                                                                                                                                                                                                                                                                                                                                        |
| Image           | 0-25mm<br>0.001mm                                  |                                                                                                                                                                                                                                                                                                                                                                                                                                                                                                                                                                                                                                                                                                                                                                                                                                                                                                                                                                                                                                                                                                                                                                                                                                                                                                                                                                                                                                                                                                                                                                                                                                                                                                                                                                                                                                                                                                                                                                                                                                                                                                                                |
| Image<br>Name   | O-25mm O.001mm  Injector Orifice Plate's Thickness | 9-Grid Plastic Box                                                                                                                                                                                                                                                                                                                                                                                                                                                                                                                                                                                                                                                                                                                                                                                                                                                                                                                                                                                                                                                                                                                                                                                                                                                                                                                                                                                                                                                                                                                                                                                                                                                                                                                                                                                                                                                                                                                                                                                                                                                                                                             |
| SINDING SIND    | 0.001mm                                            | 9-Grid Plastic Box Prevent damage to the orifice plates during transportation                                                                                                                                                                                                                                                                                                                                                                                                                                                                                                                                                                                                                                                                                                                                                                                                                                                                                                                                                                                                                                                                                                                                                                                                                                                                                                                                                                                                                                                                                                                                                                                                                                                                                                                                                                                                                                                                                                                                                                                                                                                  |