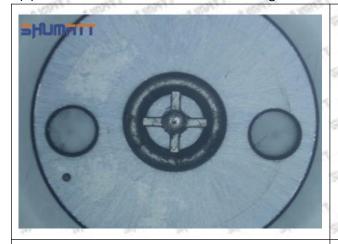

# (1) 095000-7540 Injector Orifice Plate 07# Testing

All 095000-7540 injector orifice plate 07# parts are subjected to A-hole flow test, Z-hole flow test, precision test, high temperature test, low temperature test, pressure test, leakage test, durability test, and various working condition tests.

# (2) 095000-7540 Injector Orifice Plate 07# Inspection

The factory inspection of 095000-7540 injector orifice plate 07# is undergone three inspections - full inspection, random inspection, and batch inspection. Different brands of test benches are used to test 095000-7540 injector orifice plate 07# for a total of no less than three times for factory inspection, and 095000-7540 injector orifice plate 07# installation testing environment are progressed in dust-free workshop.