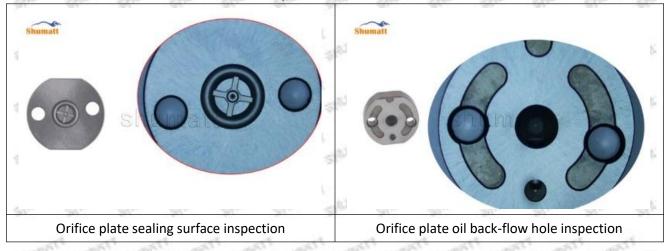

plate 07# failure caused by not following the cleaning requirements specified in the vehicle engine maintenance manual.

095000-7540 injector orifice plate 07# failure caused by failure to replace consumable parts as specified in the vehicle engine maintenance manual.

#### 1.11.095000-7540 Injector Orifice Plate 07# Manufacturer

Manufacturer: Shenzhen Shumatt Technology Co., Ltd

# 2. 095000-7540 Injector Orifice Plate 07# Technical Support

### 2.1.095000-7540 Injector Orifice Plate 07# Inspection and Semi Ball Inspection

(1) Magnify 500 times under the microscope to check whether there is indentation on the sealing surface and the oil outlet hole of the orifice plate, check whether there is wear, scratch, damage, rust, depression, semicircle in the center hole of the orifice plate.



Mob/WhatsApp: +86 13410541523 Tel: +8675523215133

Email: <u>ruby@shumatt.com</u> Website: <u>www.shumatt.com</u>

# SHUMATT

# Shenzhen Shumatt Technology Co., Ltd



Orifice plate center deviation inspection



There is indentation on the side, the orifice plate needs to be replaced



There is indentation in the middle oil back-flow hole, the orifice plate needs to be replaced



The middle oil back-flow hole is semicircular, the orifice plate needs to be replaced

Website: www.shumatt.com

⚠ The blockage of the oil back-flow hole will cause small volume of the oil return, and the oil will not be injected.

⚠ When oil back-flow hole becomes larger, it causes the semi ball to be not tightly sealed, which causes the fuel injection pressure cannot be established, then the fuel injector c