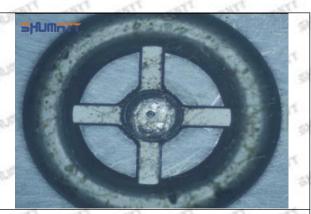

## (2) 095000-7540 Injector Orifice Plate 07# Part Number Common Writing

07#, 7#, 07, 7, 295040-6120, 2950406120, 2950406120