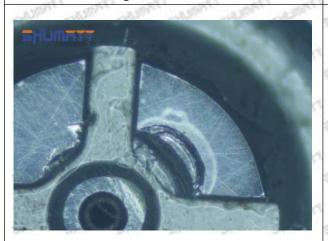

# (1) 095000-7540 Injector Orifice Plate 07# Testing

All 095000-7540 injector orifice plate 07# parts are subjected to A-hole flow test, Z-hole flow test, precision test, high temperature test, low temperature test, pressure test, leakage test, durability test, and various working condition tests.

# (2) 095000-7540 Injector Orifice Plate 07# Inspection

The factory inspection of 095000-7540 injector orifice plate 07# is undergone three inspections - full inspection, random inspection, and batch inspection. Different brands of test benches are used to test 095000-7540 injector orifice plate 07# for a total of no less than three times for factory inspection, and 095000-7540 injector orifice plate 07# installation testing environment are progressed in dust-free workshop.