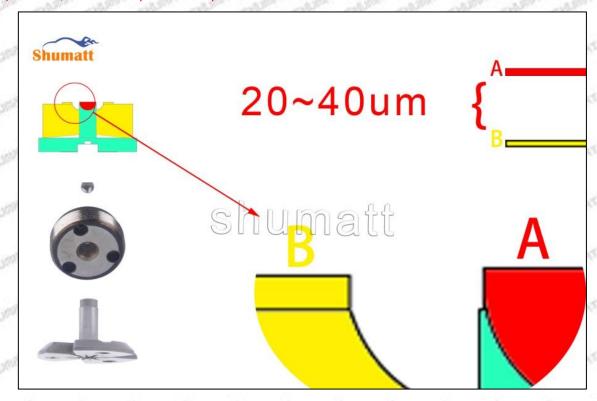

## 1.3. 095000-7540 Injector Orifice Plate 07# Specifications and Dimensions

Injector Orifice Plate's Size: 2cm\*2 cm \*1 cm Injector Orifice Plate's Box Size: 7cm \*7 cm \*2 cm Injector Orifice Plate's Package Size: 8 cm \* 8cm Injector Orifice Plate's Net Weight: 0.015kg Injector Orifice Plate's Gross Weight: 0.03kg