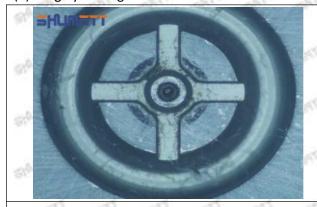

## (2) 095000-7540 Injector Orifice Plate 07# Part Number Common Writing

07#, 7#, 07, 7, 295040-6120, 2950406120, 2950406120