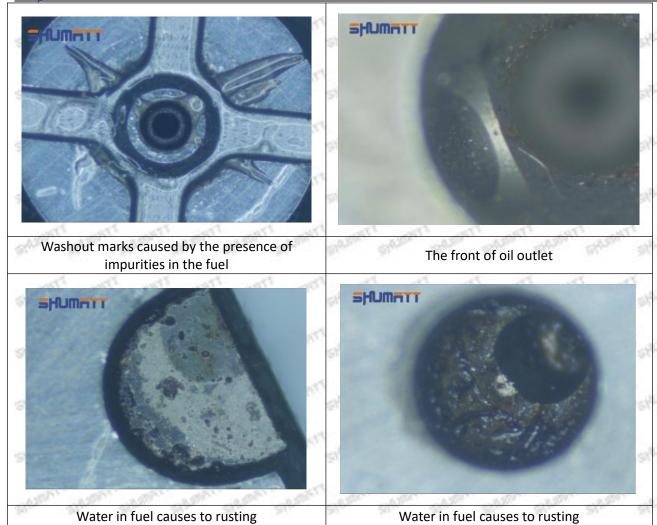

# (1) 095000-7540 Injector Orifice Plate 07# Testing

All 095000-7540 injector orifice plate 07# parts are subjected to A-hole flow test, Z-hole flow test, precision test, high temperature test, low temperature test, pressure test, leakage test, durability test, and various working condition tests.

# (2) 095000-7540 Injector Orifice Plate 07# Inspection

The factory inspection of 095000-7540 injector orifice plate 07# is undergone three inspections - full inspection, random inspection, and batch inspection. Different brands of test benches are used to test 095000-7540 injector orifice plate 07# for a total of no less than three times for factory inspection, and 095000-7540 injector orifice plate 07# installation testing environment are progressed in dust-free workshop.