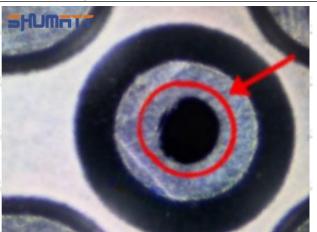

# (2) 095000-7540 Injector Orifice Plate 07# Inspection

The factory inspection of 095000-7540 injector orifice plate 07# is undergone three inspections - full inspection, random inspection, and batch inspection. Different brands of test benches are used to test 095000-7540 injector orifice plate 07# for a total of no less than three times for factory inspection, and 095000-7540 injector orifice plate 07# installation testing environment are progressed in dust-free workshop.