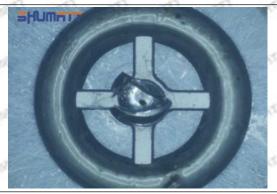

# 095000-7540 Injector Orifice Plate 07# Technical File

SKU:G1Z11000000007

SKU2:G1L320000007DZ

SKU3:G1L32950400700

SKU4:G1N12950400700

SKU5:G1Z172950400700