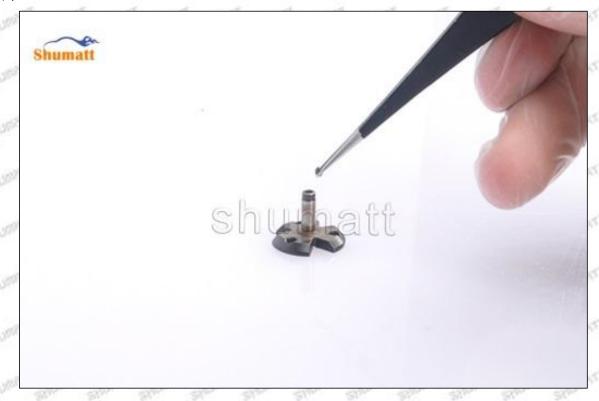

henzhen Shumatt Technology Co., Ltd

Pic No. 8

# (9) Install lock nut, see as Pic No. 9



Pic No. 9 (10) Install the (CRT230) 3-jaw tool inside the CRT029 on the lock nut, see as Pic No.10



Mob/WhatsApp: +86 13410541523 Email: ruby@shumatt.com

© 2022 Shenzhen Shumatt Technology Co., Ltd

Tel: +8675523215133



(11) Rotate (CRT084) clockwise with a torque wrench to tighten the lock nut to 70-75Nm, see as Pic No.11



Pic No.11

(12) When installing the semi ball, it should be noted that the plane of the semi ball cannot be reversed, otherwise it may cause damage to the orifice plate, see as Pic No.12



Mob/WhatsApp: +86 13410541523 Tel: +8675523215133

Email: ruby@shumatt.com

© 2022 Shenzhen Shumatt Technology Co., Ltd

Pic No.12

(13) place the semi ball on the armature, Pic No.13



Pic No.13

(14) Put the armature with semi ball into the lock nut (Make sure that the armature buffer stroke and armature air clearance lift are within the normal range), see as Pic No.14



Mob/WhatsApp: +86 13410541523 Tel: +8675523215133

Email: ruby@shumatt.com

© 2022 Shenzhen Shumatt Technology Co., Ltd

Pic No.14

(15) Measure the thickness of the armature lift adjustment gasket, see as Pic No.15



Pic No.15

(16) Put the armature lift adjustment gasket into the solenoid valve, see as Pic No.16



Pic No.16

Mob/WhatsApp: +86 13410541523

Email: ruby@shumatt.com

© 2022 Shenzhen Shumatt Technology Co., Ltd

Tel: +8675523215133



(17) Install the armature stroke measuring tool and dial gauge in the measuring tool (CRT220) and place it on zero to measure armature travel, see as Pi