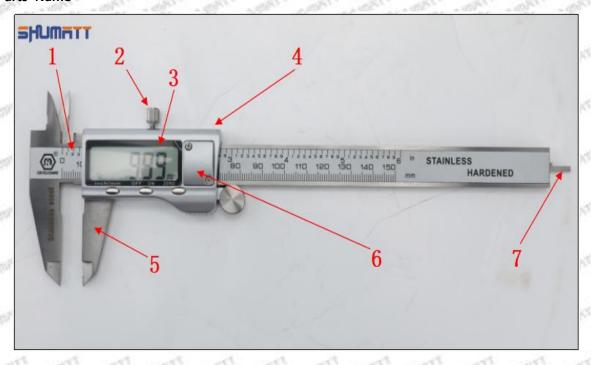

## (2) 095000-7540 Injector Orifice Plate 07# Customized Items

| No.             | ar ar ar 1 ar ar ar                                | 2                                                                                                                                                                                                                                                                                                                                                                                                                                                                                                                                                                                                                                                                                                                                                                                                                                                                                                                                                                                                                                                                                                                                                                                                                                                                                                                                                                                                                                                                                                                                                                                                                                                                                                                                                                                                                                                                                                                                                                                                                                                                                                                              |
|-----------------|----------------------------------------------------|--------------------------------------------------------------------------------------------------------------------------------------------------------------------------------------------------------------------------------------------------------------------------------------------------------------------------------------------------------------------------------------------------------------------------------------------------------------------------------------------------------------------------------------------------------------------------------------------------------------------------------------------------------------------------------------------------------------------------------------------------------------------------------------------------------------------------------------------------------------------------------------------------------------------------------------------------------------------------------------------------------------------------------------------------------------------------------------------------------------------------------------------------------------------------------------------------------------------------------------------------------------------------------------------------------------------------------------------------------------------------------------------------------------------------------------------------------------------------------------------------------------------------------------------------------------------------------------------------------------------------------------------------------------------------------------------------------------------------------------------------------------------------------------------------------------------------------------------------------------------------------------------------------------------------------------------------------------------------------------------------------------------------------------------------------------------------------------------------------------------------------|
| Signary Signary | SHUMATT                                            | SHUMATT                                                                                                                                                                                                                                                                                                                                                                                                                                                                                                                                                                                                                                                                                                                                                                                                                                                                                                                                                                                                                                                                                                                                                                                                                                                                                                                                                                                                                                                                                                                                                                                                                                                                                                                                                                                                                                                                                                                                                                                                                                                                                                                        |
| Image           |                                                    | WICE                                                                                                                                                                                                                                                                                                                                                                                                                                                                                                                                                                                                                                                                                                                                                                                                                                                                                                                                                                                                                                                                                                                                                                                                                                                                                                                                                                                                                                                                                                                                                                                                                                                                                                                                                                                                                                                                                                                                                                                                                                                                                                                           |
| ON PATE ON P    | ATT SPA                                            | Α                                                                                                                                                                                                                                                                                                                                                                                                                                                                                                                                                                                                                                                                                                                                                                                                                                                                                                                                                                                                                                                                                                                                                                                                                                                                                                                                                                                                                                                                                                                                                                                                                                                                                                                                                                                                                                                                                                                                                                                                                                                                                                                              |
| Name            | Injector Orifice Plate's Front Lettering           | Injector Orifice Plate's Side Lettering                                                                                                                                                                                                                                                                                                                                                                                                                                                                                                                                                                                                                                                                                                                                                                                                                                                                                                                                                                                                                                                                                                                                                                                                                                                                                                                                                                                                                                                                                                                                                                                                                                                                                                                                                                                                                                                                                                                                                                                                                                                                                        |
| Description     | Orifice plate part number: 07#                     | THE PERSON OF TH |
| No.             | 3                                                  | 4                                                                                                                                                                                                                                                                                                                                                                                                                                                                                                                                                                                                                                                                                                                                                                                                                                                                                                                                                                                                                                                                                                                                                                                                                                                                                                                                                                                                                                                                                                                                                                                                                                                                                                                                                                                                                                                                                                                                                                                                                                                                                                                              |
| SHAMPITE SHAP   | SHUMATT                                            | SHUMATT                                                                                                                                                                                                                                                                                                                                                                                                                                                                                                                                                                                                                                                                                                                                                                                                                                                                                                                                                                                                                                                                                                                                                                                                                                                                                                                                                                                                                                                                                                                                                                                                                                                                                                                                                                                                                                                                                                                                                                                                                                                                                                                        |
| Image           | 0-25mm<br>0.001mm                                  |                                                                                                                                                                                                                                                                                                                                                                                                                                                                                                                                                                                                                                                                                                                                                                                                                                                                                                                                                                                                                                                                                                                                                                                                                                                                                                                                                                                                                                                                                                                                                                                                                                                                                                                                                                                                                                                                                                                                                                                                                                                                                                                                |
| Image<br>Name   | O-25mm O.001mm  Injector Orifice Plate's Thickness | 9-Grid Plastic Box                                                                                                                                                                                                                                                                                                                                                                                                                                                                                                                                                                                                                                                                                                                                                                                                                                                                                                                                                                                                                                                                                                                                                                                                                                                                                                                                                                                                                                                                                                                                                                                                                                                                                                                                                                                                                                                                                                                                                                                                                                                                                                             |
| SINDING SIND    | 0.001mm                                            | 9-Grid Plastic Box Prevent damage to the orifice plates during transportation                                                                                                                                                                                                                                                                                                                                                                                                                                                                                                                                                                                                                                                                                                                                                                                                                                                                                                                                                                                                                                                                                                                                                                                                                                                                                                                                                                                                                                                                                                                                                                                                                                                                                                                                                                                                                                                                                                                                                                                                                                                  |