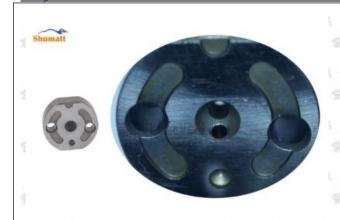

### (2) Orifice Plate's Structure

Pic No. 2

| 4: Oil Inlet         | 5: Stabilizing Pin | 6: Front of Oil | 7: Mark Location     |
|----------------------|--------------------|-----------------|----------------------|
| Stylen Stylen Stylen | Elge, Elge, Elge,  | Back-flow Hole  | SHALL SHALL SHALL SH |

# (3) 095000-7580 Injector Orifice Plate 9# Liwei Orifice Plate's Multi-angle Pictures

Mob/WhatsApp: +86 13410541523 Tel: +8675523215133

Email: ruby@shumatt.com

© 2022 Shenzhen Shumatt Technology Co., Ltd