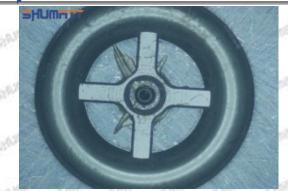

#### (1) Orifice Plate's Lettering

Mob/WhatsApp: +86 13410541523 Tel: +8675523215133

Email: ruby@shumatt.com

© 2022 Shenzhen Shumatt Technology Co., Ltd

Pic No. 1

| 1: Oil Port Number | 2: Grade Recognition Number | 3: Manufacture Number | 177 Last 1 |
|--------------------|-----------------------------|-----------------------|------------|

### (2) Orifice Plate's Structure

Pic No. 2

| 4: Oil Inlet         | 5: Stabilizing Pin | 6: Front of Oil | 7: Mark Location     |
|----------------------|--------------------|-----------------|----------------------|
| Stylen Stylen Stylen | Elge, Elge, Elge,  | Back-flow Hole  | SHALL SHALL SHALL SH |