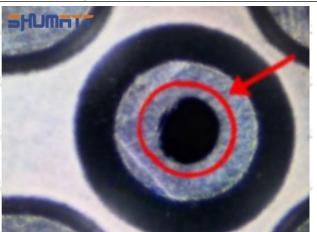

#### 2.1.095000-7580 Injector Orifice Plate 07# Inspection and Semi Ball Inspection

(1) Magnify 500 times under the microscope to check whether there is indentation on the sealing surface and the oil outlet hole of the orifice plate, check whether there is wear, scratch, damage, rust, depression, semicircle in the center hole of the orifice plate.

# Shenzhen Shumatt Technology Co., Ltd

Orifice plate center deviation inspection

There is indentation on the side, the orifice plate needs to be replaced

There is indentation in the middle oil back-flow hole, the orifice plate needs to be replaced