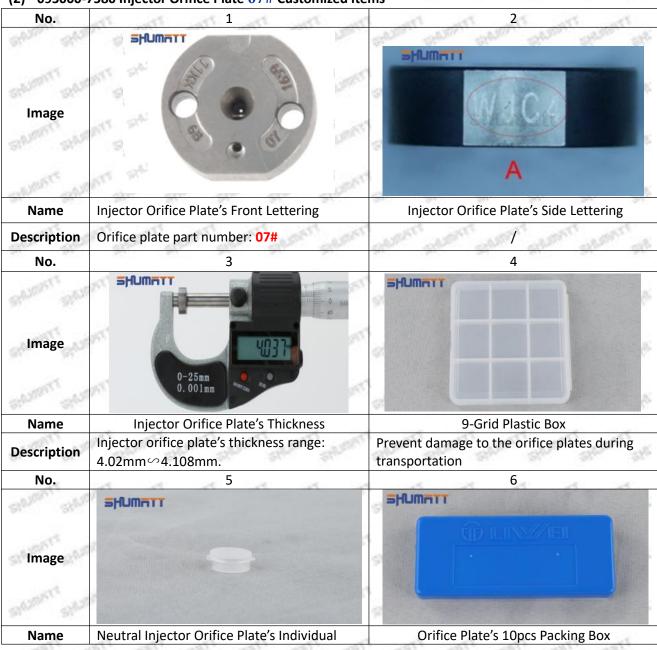

#### (2) 095000-7580 Injector Orifice Plate 07# Customized Items

Mob/WhatsApp: +86 13410541523 Tel: +8675523215133 Website: www.shumatt.com

Email: ruby@shumatt.com

© 2022 Shenzhen Shumatt Technology Co., Ltd

3/38

|                          | Вох                                                                                                                                                                                                                                                                                                                                                                                                                                                                                                                                                                                                                                                                                                                                                                                                                                                                                                                                                                                                                                                                                                                                                                                                                                                                                                                                                                                                                                                                                                                                                                                                                                                                                                                                                                                                                                                                                                                                                                                                                                                                                                                            | a cross cross cross costs costs                                                                                  |
|--------------------------|--------------------------------------------------------------------------------------------------------------------------------------------------------------------------------------------------------------------------------------------------------------------------------------------------------------------------------------------------------------------------------------------------------------------------------------------------------------------------------------------------------------------------------------------------------------------------------------------------------------------------------------------------------------------------------------------------------------------------------------------------------------------------------------------------------------------------------------------------------------------------------------------------------------------------------------------------------------------------------------------------------------------------------------------------------------------------------------------------------------------------------------------------------------------------------------------------------------------------------------------------------------------------------------------------------------------------------------------------------------------------------------------------------------------------------------------------------------------------------------------------------------------------------------------------------------------------------------------------------------------------------------------------------------------------------------------------------------------------------------------------------------------------------------------------------------------------------------------------------------------------------------------------------------------------------------------------------------------------------------------------------------------------------------------------------------------------------------------------------------------------------|------------------------------------------------------------------------------------------------------------------|
| Description              | Prevent damage to the orifice plates during transportation                                                                                                                                                                                                                                                                                                                                                                                                                                                                                                                                                                                                                                                                                                                                                                                                                                                                                                                                                                                                                                                                                                                                                                                                                                                                                                                                                                                                                                                                                                                                                                                                                                                                                                                                                                                                                                                                                                                                                                                                                                                                     | Liwei orifice plate's 10PCS plastic box to prevent damage to the orifice plates during transportation            |
| No.                      | 7.500 -4.500 -4.500                                                                                                                                                                                                                                                                                                                                                                                                                                                                                                                                                                                                                                                                                                                                                                                                                                                                                                                                                                                                                                                                                                                                                                                                                                                                                                                                                                                                                                                                                                                                                                                                                                                                                                                                                                                                                                                                                                                                                                                                                                                                                                            | 8                                                                                                                |
| Image                    | SHUMATT                                                                                                                                                                                                                                                                                                                                                                                                                                                                                                                                                                                                                                                                                                                                                                                                                                                                                                                                                                                                                                                                                                                                                                                                                                                                                                                                                                                                                                                                                                                                                                                                                                                                                                                                                                                                                                                                                                                                                                                                                                                                                                                        | a HUMAII                                                                                                         |
| Name                     | Injector Orifice Plate's Individual Box                                                                                                                                                                                                                                                                                                                                                                                                                                                                                                                                                                                                                                                                                                                                                                                                                                                                                                                                                                                                                                                                                                                                                                                                                                                                                                                                                                                                                                                                                                                                                                                                                                                                                                                                                                                                                                                                                                                                                                                                                                                                                        | Orifice Plate's 12pcs Packing Box                                                                                |
| Description              | Liwei orifice plate's individual box                                                                                                                                                                                                                                                                                                                                                                                                                                                                                                                                                                                                                                                                                                                                                                                                                                                                                                                                                                                                                                                                                                                                                                                                                                                                                                                                                                                                                                                                                                                                                                                                                                                                                                                                                                                                                                                                                                                                                                                                                                                                                           | Greenpower orifice plate's 12PCS plastic box to prevent damage to the orifice plates during transportation       |
| No.                      | 9                                                                                                                                                                                                                                                                                                                                                                                                                                                                                                                                                                                                                                                                                                                                                                                                                                                                                                                                                                                                                                                                                                                                                                                                                                                                                                                                                                                                                                                                                                                                                                                                                                                                                                                                                                                                                                                                                                                                                                                                                                                                                                                              | 10                                                                                                               |
| Image                    |                                                                                                                                                                                                                                                                                                                                                                                                                                                                                                                                                                                                                                                                                                                                                                                                                                                                                                                                                                                                                                                                                                                                                                                                                                                                                                                                                                                                                                                                                                                                                                                                                                                                                                                                                                                                                                                                                                                                                                                                                                                                                                                                |                                                                                                                  |
| Name                     | Shumatt Orifice Plate's Box                                                                                                                                                                                                                                                                                                                                                                                                                                                                                                                                                                                                                                                                                                                                                                                                                                                                                                                                                                                                                                                                                                                                                                                                                                                                                                                                                                                                                                                                                                                                                                                                                                                                                                                                                                                                                                                                                                                                                                                                                                                                                                    | Orifice Plate's VCI Anti-Rust Bag                                                                                |
| Description              | Shumatt orifice plate's plastic box to prevent damage to the orifice plates during transportation                                                                                                                                                                                                                                                                                                                                                                                                                                                                                                                                                                                                                                                                                                                                                                                                                                                                                                                                                                                                                                                                                                                                                                                                                                                                                                                                                                                                                                                                                                                                                                                                                                                                                                                                                                                                                                                                                                                                                                                                                              | 9-grid orifice plate packaging box's blue VCI anti-rust bag, suitable for long-term storage of the orifice plate |
| No.                      | of and and 11 and and and                                                                                                                                                                                                                                                                                                                                                                                                                                                                                                                                                                                                                                                                                                                                                                                                                                                                                                                                                                                                                                                                                                                                                                                                                                                                                                                                                                                                                                                                                                                                                                                                                                                                                                                                                                                                                                                                                                                                                                                                                                                                                                      | the the the the the t                                                                                            |
| Stran Stra               | SHUMATT                                                                                                                                                                                                                                                                                                                                                                                                                                                                                                                                                                                                                                                                                                                                                                                                                                                                                                                                                                                                                                                                                                                                                                                                                                                                                                                                                                                                                                                                                                                                                                                                                                                                                                                                                                                                                                                                                                                                                                                                                                                                                                                        | Strain Strain, Strain, Strain Strain, Strain, St.                                                                |
| Image                    | SPICE PLATE  SERICE PLATE  Parties Planet  Series P | SATURAL SATURAL SATURAL SATURAL SATURAL SA                                                                       |
| Image  Name  Description | Consider Plants                                                                                                                                                                                                                                                                                                                                                                                                                                                                                                                                                                                                                                                                                                                                                                                                                                                                                                                                                                                                                                                                                                                                                                                                                                                                                                                                                                                                                                                                                                                                                                                                                                                                                                                                                                                                                                                                                                                                                                                                                                                                                                                |                                                                                                                  |