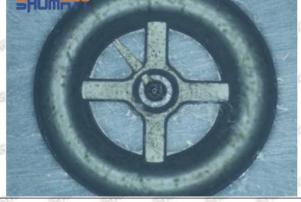

#### (1) Orifice Plate's Lettering

Mob/WhatsApp: +86 13410541523 Tel: +8675523215133

Email: ruby@shumatt.com

© 2022 Shenzhen Shumatt Technology Co., Ltd

Pic No. 1

| 1: Oil Port Number | 2: Grade Recognition Number | 3: Manufacture Number | 177 Last 1 |
|--------------------|-----------------------------|-----------------------|------------|

### (2) Orifice Plate's Structure

Pic No. 2

| 4: Oil Inlet         | 5: Stabilizing Pin | 6: Front of Oil | 7: Mark Location     |
|----------------------|--------------------|-----------------|----------------------|
| Stylen Stylen Stylen | Elge, Elge, Elge,  | Back-flow Hole  | SHALL SHALL SHALL SH |