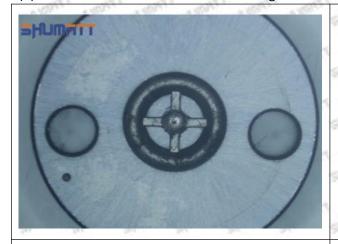

#### (1) Orifice Plate's Lettering

Mob/WhatsApp: +86 13410541523 Tel: +8675523215133

Email: ruby@shumatt.com

© 2022 Shenzhen Shumatt Technology Co., Ltd

Pic No. 1

| 1: Oil Port Number | 2: Grade Recognition Number | 3: Manufacture Number | 177 Last 1 |
|--------------------|-----------------------------|-----------------------|------------|

### (2) Orifice Plate's Structure

Pic No. 2

| 4: Oil Inlet         | 5: Stabilizing Pin | 6: Front of Oil | 7: Mark Location     |
|----------------------|--------------------|-----------------|----------------------|
| Stylen Stylen Stylen | Elge, Elge, Elge,  | Back-flow Hole  | SHALL SHALL SHALL SH |