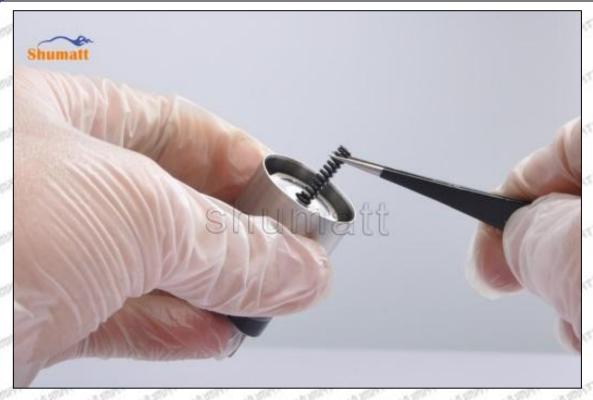

#### 2.1.095000-7580 Injector Orifice Plate 07# Inspection and Semi Ball Inspection

(1) Magnify 500 times under the microscope to check whether there is indentation on the sealing surface and the oil outlet hole of the orifice plate, check whether there is wear, scratch, damage, rust, depression, semicircle in the center hole of the orifice plate.

(2) Magnified 500 times under the microscope, check the plane position of the semi ball, if there is any scratch, it is recommended to replace it.

Mob/WhatsApp: +86 13410541523 Tel: +8675523215133

Email: ruby@shumatt.com