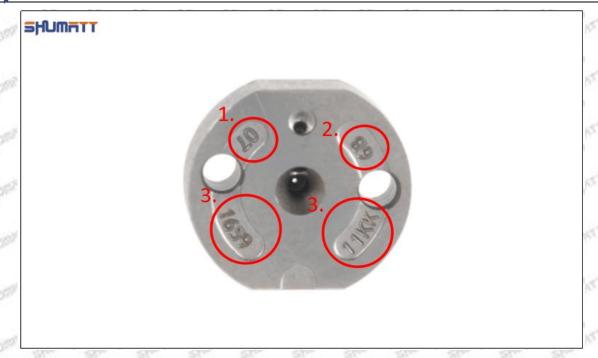

#### (1) Orifice Plate's Lettering

Mob/WhatsApp: +86 13410541523 Tel: +8675523215133

Email: ruby@shumatt.com

© 2022 Shenzhen Shumatt Technology Co., Ltd

Pic No. 1

| 1: Oil Port Number | 2: Grade Recognition Number | 3: Manufacture Number | 177 Last 1 |
|--------------------|-----------------------------|-----------------------|------------|