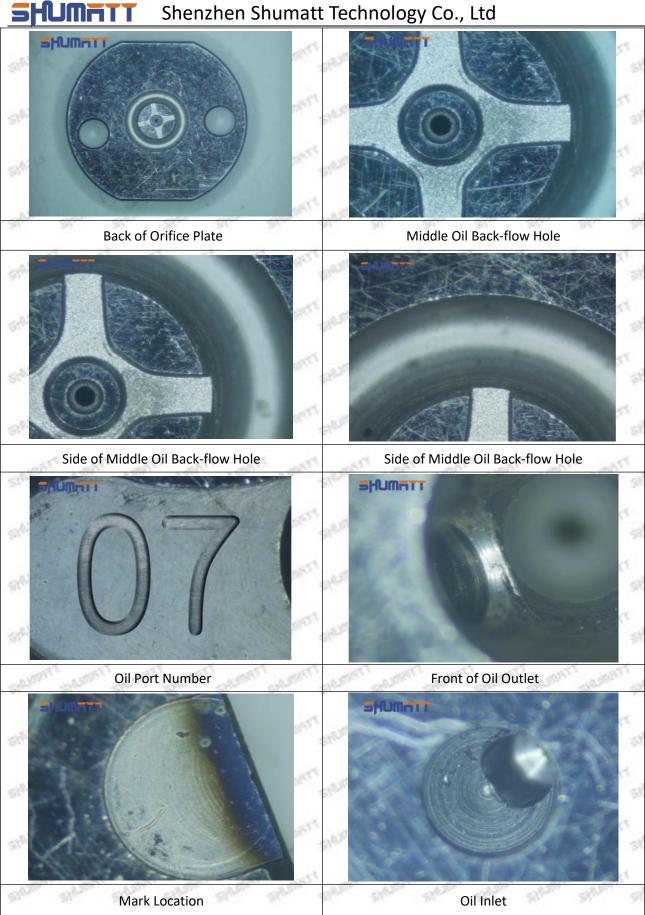

#### (1) Orifice Plate's Lettering

Mob/WhatsApp: +86 13410541523 Tel: +8675523215133

Email: ruby@shumatt.com

© 2022 Shenzhen Shumatt Technology Co., Ltd

Pic No. 1

| 1: Oil Port Number | 2: Grade Recognition Number | 3: Manufacture Number | 177 Last 1 |
|--------------------|-----------------------------|-----------------------|------------|

### (2) Orifice Plate's Structure

Pic No. 2

| 4: Oil Inlet         | 5: Stabilizing Pin | 6: Front of Oil | 7: Mark Location     |
|----------------------|--------------------|-----------------|----------------------|
| Stylen Stylen Stylen | Elge, Elge, Elge,  | Back-flow Hole  | SHALL SHALL SHALL SH |