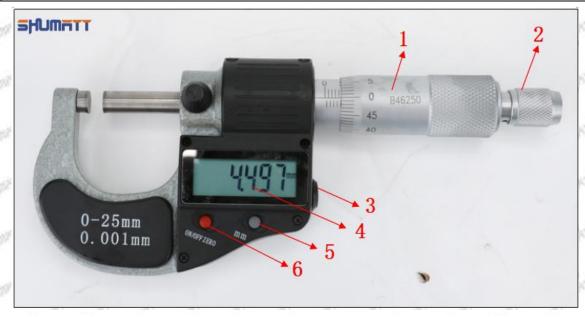

#### (2) Electronic Digital Display Micrometer

#### Technical Parameters

1. Range: 0-25mm,25-50mm,50-75mm,75-100mm

2. Resolution: 0.001mm

3. Power: Voltage 1.5V button battery 4. Working Temperature: 0 \sim +40 °C 5. Storage Temperature: -20 \sim +70 °C 6. Environment Humidity: ≤80%

Parts' Name

Mob/WhatsApp: +86 13410541523 Tel: +8675523215133 Email: ruby@shumatt.com

© 2022 Shenzhen Shumatt Technology Co., Ltd

Pic No.2

| 1: Micro-tube                  | 2:Ratchet Force     | 3: Data Output        | 4: Display    | 5: mm Function |
|--------------------------------|---------------------|-----------------------|---------------|----------------|
|                                | Measuring Device    | Port                  | Screen        | Key            |
| 6: ON/OFF ZERO<br>Function Key | THE TRUTT THE PARTY | STATE OF THE STATE OF | AND THE PARTY | AND SHAPET     |