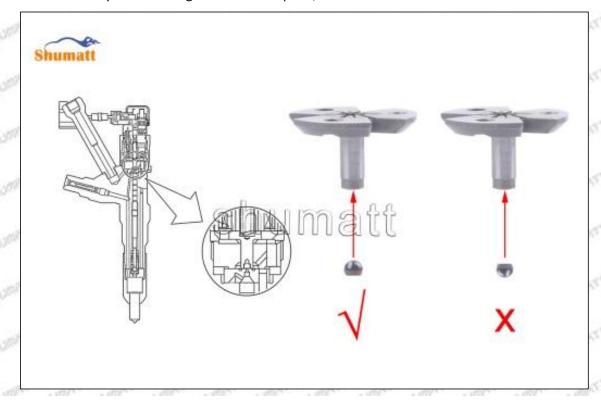

### (2) Orifice Plate's Structure

Pic No. 2

| 4: Oil Inlet         | 5: Stabilizing Pin | 6: Front of Oil | 7: Mark Location     |
|----------------------|--------------------|-----------------|----------------------|
| Stylen Stylen Stylen | Elge, Elge, Elge,  | Back-flow Hole  | SHALL SHALL SHALL SH |

# (3) 095000-7580 Injector Orifice Plate 9# Liwei Orifice Plate's Multi-angle Pictures

Mob/WhatsApp: +86 13410541523 Tel: +8675523215133

Email: ruby@shumatt.com

© 2022 Shenzhen Shumatt Technology Co., Ltd