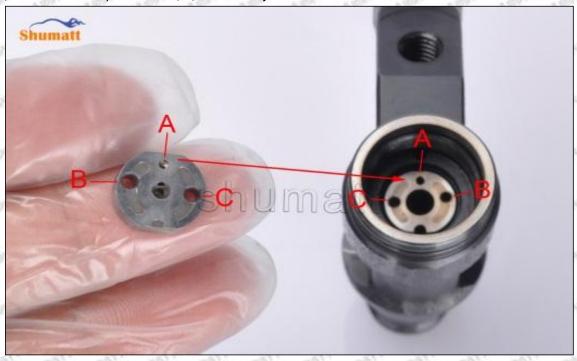

### (2) Orifice Plate's Structure

Pic No. 2

| 4: Oil Inlet         | 5: Stabilizing Pin | 6: Front of Oil | 7: Mark Location     |
|----------------------|--------------------|-----------------|----------------------|
| Stylen Stylen Stylen | Elge, Elge, Elge,  | Back-flow Hole  | SHALL SHALL SHALL SH |