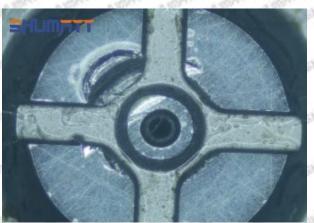

#### 2.1.095000-7580 Injector Orifice Plate 07# Inspection and Semi Ball Inspection

(1) Magnify 500 times under the microscope to check whether there is indentation on the sealing surface and the oil outlet hole of the orifice plate, check whether there is wear, scratch, damage, rust, depression, semicircle in the center hole of the orifice plate.

# Shenzhen Shumatt Technology Co., Ltd

Orifice plate center deviation inspection

There is indentation on the side, the orifice plate needs to be replaced

There is indentation in the middle oil back-flow hole, the orifice plate needs to be replaced

The middle oil back-flow hole is semicircular, the orifice plate needs to be replaced

Website: www.shumatt.com

⚠ The blockage of the oil back-flow hole will cause small volume of the oil return, and the oil will not be injected.