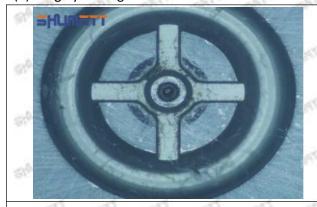

#### (1) Orifice Plate's Lettering

Mob/WhatsApp: +86 13410541523 Tel: +8675523215133

Email: ruby@shumatt.com

© 2022 Shenzhen Shumatt Technology Co., Ltd

Pic No. 1

| 1: Oil Port Number | 2: Grade Recognition Number | 3: Manufacture Number | 177 Last 1 |
|--------------------|-----------------------------|-----------------------|------------|

### (2) Orifice Plate's Structure

Pic No. 2

| 4: Oil Inlet         | 5: Stabilizing Pin | 6: Front of Oil | 7: Mark Location     |
|----------------------|--------------------|-----------------|----------------------|
| Stylen Stylen Stylen | Elge, Elge, Elge,  | Back-flow Hole  | SHALL SHALL SHALL SH |