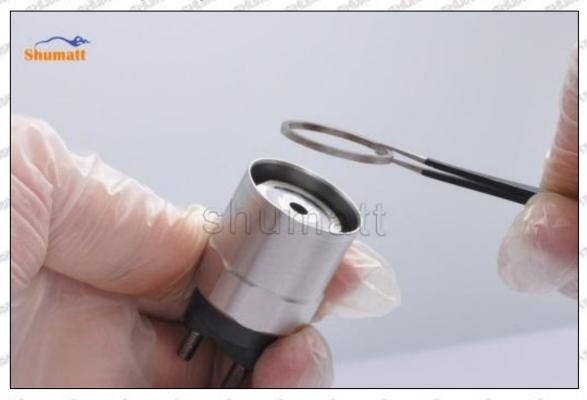

### 1.7. 095000-7580 Injector Orifice Plate 07# Lettering Detail's Display

#### (1) Orifice Plate's Lettering

Mob/WhatsApp: +86 13410541523 Tel: +8675523215133

Email: ruby@shumatt.com

© 2022 Shenzhen Shumatt Technology Co., Ltd

Pic No. 1

| 1: Oil Port Number | 2: Grade Recognition Number | 3: Manufacture Number | 177 Last 1 |
|--------------------|-----------------------------|-----------------------|------------|

### (2) Orifice Plate's Structure

Pic No. 2

| 4: Oil Inlet         | 5: Stabilizing Pin | 6: Front of Oil | 7: Mark Location     |
|----------------------|--------------------|-----------------|----------------------|
| Stylen Stylen Stylen | Elge, Elge, Elge,  | Back-flow Hole  | SHALL SHALL SHALL SH |