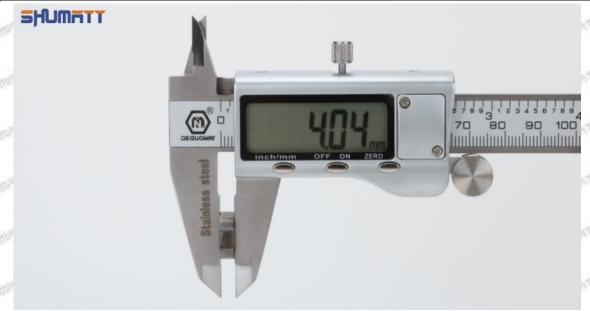

#### (1) Electronic Vernier Caliper

#### Technical Parameters

1. Made of stainless steel.

2. Resolution: 0.01mm/0.001.

3. Can set on zero at any location.

#### Parts' Name

Pic No.1

| 1: Caliper Body     | 2: Caliper Frame<br>Fastening Screw | 3: LCD       | 4: Data Output Port |
|---------------------|-------------------------------------|--------------|---------------------|
| 5: Data Output Port | 6: Battery Cover                    | 7: Depth Bar |                     |