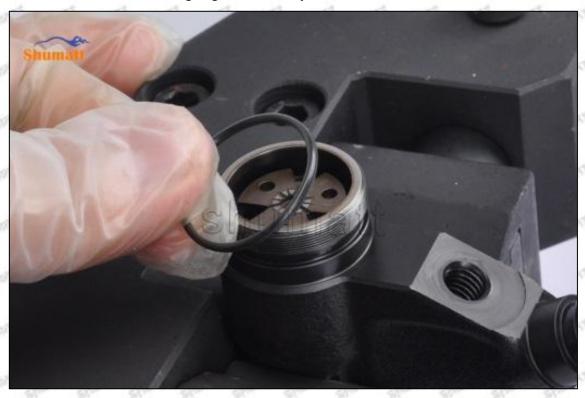

#### 2.1.095000-7580 Injector Orifice Plate 07# Inspection and Semi Ball Inspection

(1) Magnify 500 times under the microscope to check whether there is indentation on the sealing surface and the oil outlet hole of the orifice plate, check whether there is wear, scratch, damage, rust, depression, semicircle in the center hole of the orifice plate.