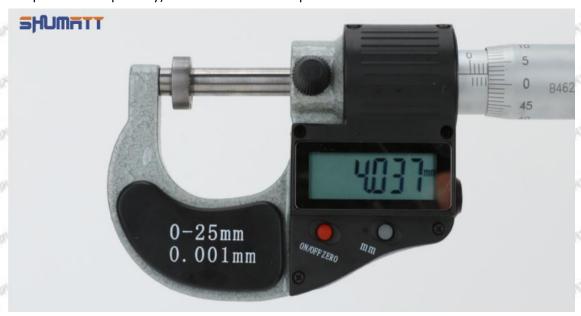

#### (1) Electronic Vernier Caliper

- Preparation: Clean all surfaces of the caliper with a dry soft cloth, please make sure there is a battery in the caliper before using it;
- 2. Press the OFF/ON button on the vernier caliper to turn on the caliper;
- 3. When you turn on the vernier caliper, sometimes there is data on the screen. This is because the caliper is not fully closed. You can roll the caliper with fingers to close it, and then press the ZERO button to return to zero;
- Put the orifice plate into the caliper and press it tightly by rolling the button;
- 5. After tightening, use the other hand to tighten the upper button of the caliper to prevent looseness from affecting the accuracy of the reading. Last read the data.

Mob/WhatsApp: +86 13410541523 Tel: +8675523215133

Email: ruby@shumatt.com Website: www.shumatt.com

Pic No.1

A Notice: When using the electronic vernier caliper, be sure to return on zero port, otherwise there will be a large error in the measurement results!