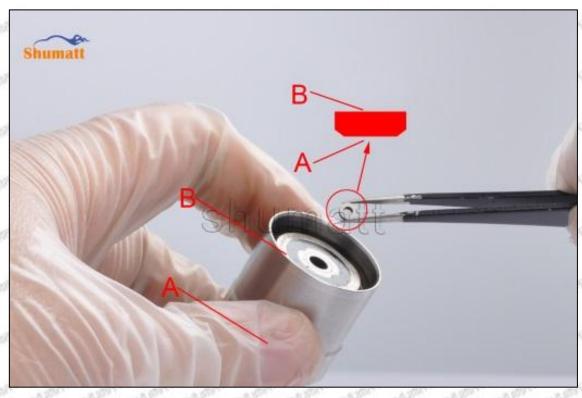

### 1.7. 095000-7580 Injector Orifice Plate 07# Lettering Detail's Display

#### (1) Orifice Plate's Lettering

Mob/WhatsApp: +86 13410541523 Tel: +8675523215133

Email: ruby@shumatt.com

© 2022 Shenzhen Shumatt Technology Co., Ltd

Pic No. 1

| 1: Oil Port Number | 2: Grade Recognition Number | 3: Manufacture Number | 177 Last 1 |
|--------------------|-----------------------------|-----------------------|------------|

### (2) Orifice Plate's Structure

Pic No. 2

| 4: Oil Inlet         | 5: Stabilizing Pin | 6: Front of Oil | 7: Mark Location     |
|----------------------|--------------------|-----------------|----------------------|
| Stylen Stylen Stylen | Elge, Elge, Elge,  | Back-flow Hole  | SHALL SHALL SHALL SH |