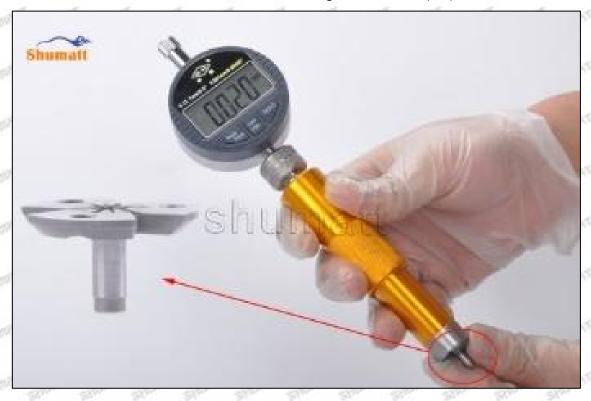

#### (1) Electronic Vernier Caliper

- Preparation: Clean all surfaces of the caliper with a dry soft cloth, please make sure there is a battery in the caliper before using it;
- 2. Press the OFF/ON button on the vernier caliper to turn on the caliper;
- 3. When you turn on the vernier caliper, sometimes there is data on the screen. This is because the caliper is not fully closed. You can roll the caliper with fingers to close it, and then press the ZERO button to return to zero;
- Put the orifice plate into the caliper and press it tightly by rolling the button;
- 5. After tightening, use the other hand to tighten the upper button of the caliper to prevent looseness from affecting the accuracy of the reading. Last read the data.

Mob/WhatsApp: +86 13410541523 Tel: +8675523215133

Email: ruby@shumatt.com Website: www.shumatt.com

Pic No.1

A Notice: When using the electronic vernier caliper, be sure to return on zero port, otherwise there will be a large error in the measurement results!