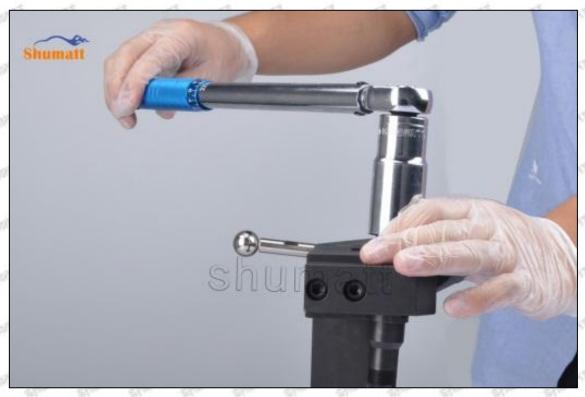

#### 2. 095000-7580 Injector Orifice Plate 07# Technical Support

#### 2.1.095000-7580 Injector Orifice Plate 07# Inspection and Semi Ball Inspection

(1) Magnify 500 times under the microscope to check whether there is indentation on the sealing surface and the oil outlet hole of the orifice plate, check whether there is wear, scratch, damage, rust, depression, semicircle in the center hole of the orifice plate.