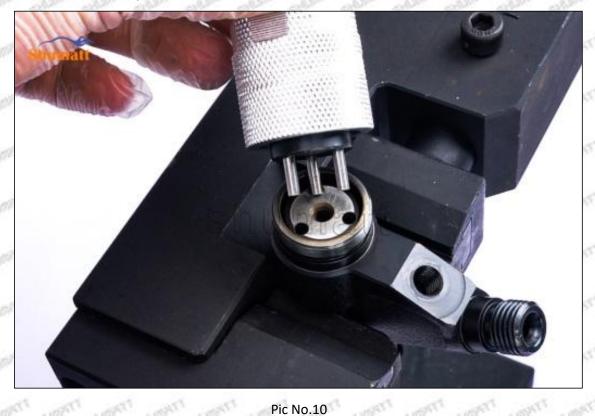

#### 2. 095000-7580 Injector Orifice Plate 07# Technical Support

#### 2.1.095000-7580 Injector Orifice Plate 07# Inspection and Semi Ball Inspection

(1) Magnify 500 times under the microscope to check whether there is indentation on the sealing surface and the oil outlet hole of the orifice plate, check whether there is wear, scratch, damage, rust, depression, semicircle in the center hole of the orifice plate.