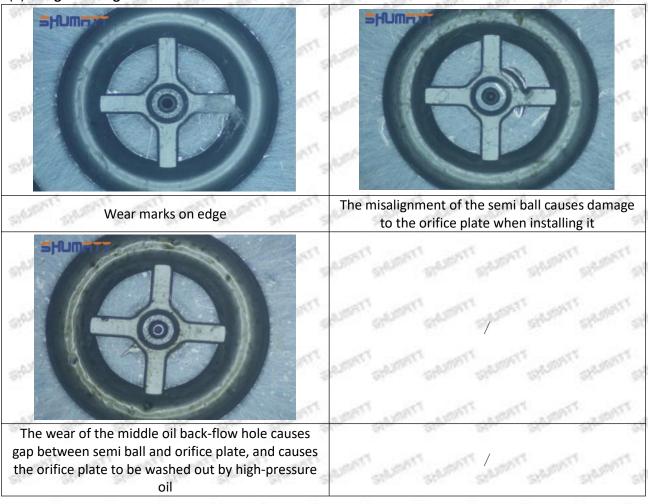

#### (2) Moderate Damaged

Wear marks on edge

The misalignment of the semi ball causes damage to the orifice plate when installing it

The wear of the middle oil back-flow hole causes gap between semi ball and orifice plate, and causes the orifice plate to be washed out by high-pressure oil