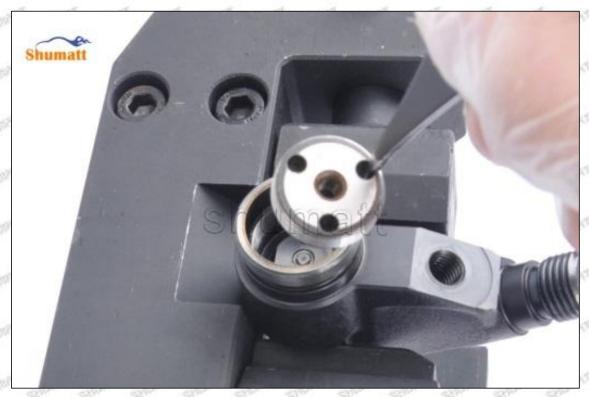

#### 2. 095000-7580 Injector Orifice Plate 07# Technical Support

#### 2.1.095000-7580 Injector Orifice Plate 07# Inspection and Semi Ball Inspection

(1) Magnify 500 times under the microscope to check whether there is indentation on the sealing surface and the oil outlet hole of the orifice plate, check whether there is wear, scratch, damage, rust, depression, semicircle in the center hole of the orifice plate.