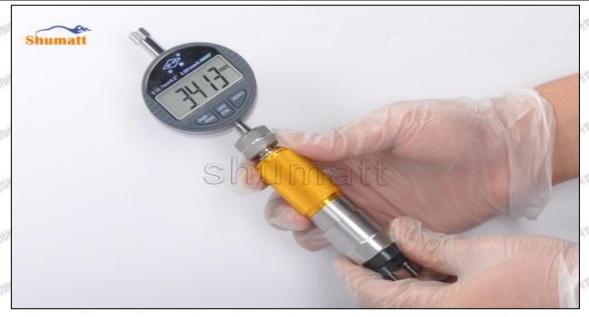

#### 1.9.095000-7580 Injector Orifice Plate 07# Thickness Measurement Methods

#### (2) Electronic Digital Display Micrometer

1. Preparation: Clean all surfaces of the caliper with a dry soft cloth, please make sure there is a battery in the caliper before using it;

#### 2. Use of ON/OFF ZERO function key:

In the "off "state, short press the ON/OFF ZERO function key to start up, the micrometer is in the metric reading (shown on the right of the display "mm") mode and display the set value. If there is no set value, the initial value is displayed as "0".