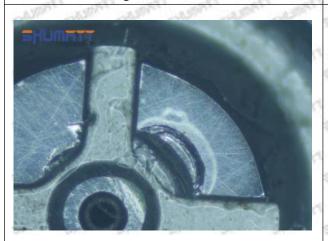

#### (2) Moderate Damaged

Wear marks on edge

The misalignment of the semi ball causes damage to the orifice plate when installing it

The wear of the middle oil back-flow hole causes gap between semi ball and orifice plate, and causes the orifice plate to be washed out by high-pressure oil

# Shenzhen Shumatt Technology Co., Ltd

The wear of the middle oil back-flow hole causes gap between semi ball and orifice plate, and causes the orifice plate to be washed out by high-pressure oil

/