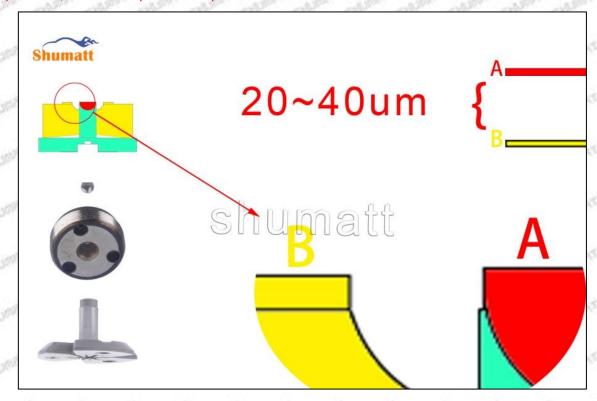

#### 1.3. 095000-7580 Injector Orifice Plate 07# Specifications and Dimensions

Injector Orifice Plate's Size: 2cm\*2 cm \*1 cm Injector Orifice Plate's Box Size: 7cm \*7 cm \*2 cm Injector Orifice Plate's Package Size: 8 cm \* 8cm Injector Orifice Plate's Net Weight: 0.015kg Injector Orifice Plate's Gross Weight: 0.03kg

### (2) Orifice Plate's Structure

Pic No. 2

| 4: Oil Inlet         | 5: Stabilizing Pin | 6: Front of Oil | 7: Mark Location     |
|----------------------|--------------------|-----------------|----------------------|
| Stylen Stylen Stylen | Elge, Elge, Elge,  | Back-flow Hole  | SHALL SHALL SHALL SH |