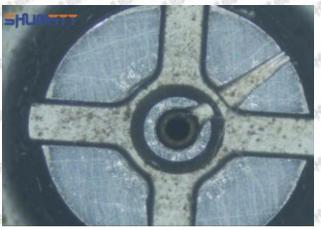

#### 2.1.095000-7580 Injector Orifice Plate 07# Inspection and Semi Ball Inspection

(1) Magnify 500 times under the microscope to check whether there is indentation on the sealing surface and the oil outlet hole of the orifice plate, check whether there is wear, scratch, damage, rust, depression, semicircle in the center hole of the orifice plate.

(2) Magnified 500 times under the microscope, check the plane position of the semi ball, if there is any scratch, it is recommended to replace it.

Mob/WhatsApp: +86 13410541523 Tel: +8675523215133

Email: ruby@shumatt.com