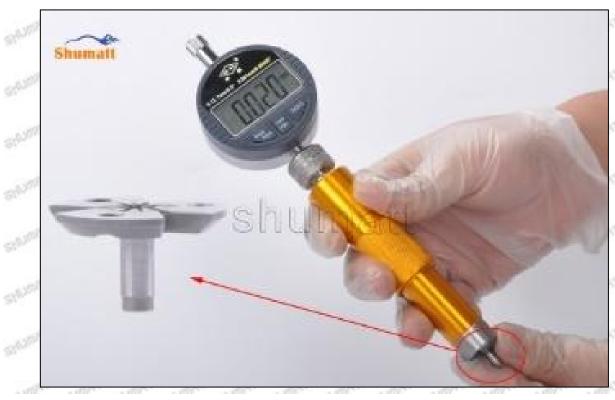

#### 1.9.095000-7580 Injector Orifice Plate 07# Thickness Measurement Methods

#### (1) Electronic Vernier Caliper

- Preparation: Clean all surfaces of the caliper with a dry soft cloth, please make sure there is a battery in the caliper before using it;
- 2. Press the OFF/ON button on the vernier caliper to turn on the caliper;
- 3. When you turn on the vernier caliper, sometimes there is data on the screen. This is because the caliper is not fully closed. You can roll the caliper with fingers to close it, and then press the ZERO button to return to zero;
- Put the orifice plate into the caliper and press it tightly by rolling the button;
- 5. After tightening, use the other hand to tighten the upper button of the caliper to prevent looseness from affecting the accuracy of the reading. Last read the data.

Mob/WhatsApp: +86 13410541523 Tel: +8675523215133

Email: ruby@shumatt.com Website: www.shumatt.com

Pic No.1

A Notice: When using the electronic vernier caliper, be sure to return on zero port, otherwise there will be a large error in the measurement results!