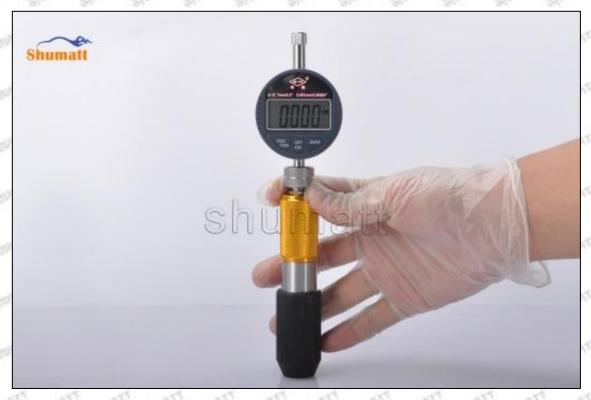

#### (2) Electronic Digital Display Micrometer

#### Technical Parameters

1. Range: 0-25mm,25-50mm,50-75mm,75-100mm

2. Resolution: 0.001mm

3. Power: Voltage 1.5V button battery 4. Working Temperature: 0 \sim +40 °C 5. Storage Temperature: -20 \sim +70 °C 6. Environment Humidity: ≤80%

#### (2) Electronic Digital Display Micrometer

1. Preparation: Clean all surfaces of the caliper with a dry soft cloth, please make sure there is a battery in the caliper before using it;