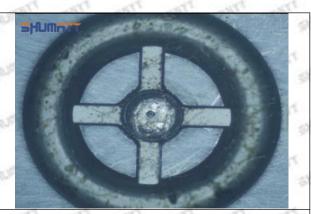

#### (1) Orifice Plate's Lettering

Mob/WhatsApp: +86 13410541523 Tel: +8675523215133

Email: ruby@shumatt.com

© 2022 Shenzhen Shumatt Technology Co., Ltd

Pic No. 1

| 1: Oil Port Number | 2: Grade Recognition Number | 3: Manufacture Number | 177 Last 1 |
|--------------------|-----------------------------|-----------------------|------------|

### (2) Orifice Plate's Structure

Pic No. 2

| 4: Oil Inlet         | 5: Stabilizing Pin | 6: Front of Oil | 7: Mark Location     |
|----------------------|--------------------|-----------------|----------------------|
| Stylen Stylen Stylen | Elge, Elge, Elge,  | Back-flow Hole  | SHALL SHALL SHALL SH |