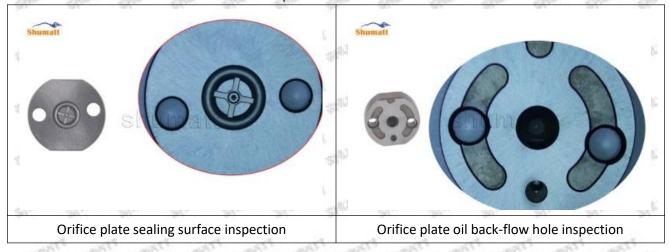

#### 2.1.095000-7580 Injector Orifice Plate 07# Inspection and Semi Ball Inspection

(1) Magnify 500 times under the microscope to check whether there is indentation on the sealing surface and the oil outlet hole of the orifice plate, check whether there is wear, scratch, damage, rust, depression, semicircle in the center hole of the orifice plate.

# Shenzhen Shumatt Technology Co., Ltd

Orifice plate center deviation inspection

There is indentation on the side, the orifice plate needs to be replaced

There is indentation in the middle oil back-flow hole, the orifice plate needs to be replaced

The middle oil back-flow hole is semicircular, the orifice plate needs to be replaced

Website: www.shumatt.com

⚠ The blockage of the oil back-flow hole will cause small volume of the oil return, and the oil will not be injected.