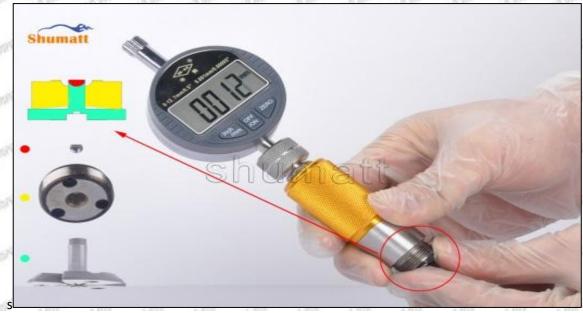

#### 1.9.095000-7580 Injector Orifice Plate 07# Thickness Measurement Methods

#### (1) Electronic Vernier Caliper

- Preparation: Clean all surfaces of the caliper with a dry soft cloth, please make sure there is a battery in the caliper before using it;
- 2. Press the OFF/ON button on the vernier caliper to turn on the caliper;
- 3. When you turn on the vernier caliper, sometimes there is data on the screen. This is because the caliper is not fully closed. You can roll the caliper with fingers to close it, and then press the ZERO button to return to zero;
- Put the orifice plate into the caliper and press it tightly by rolling the button;
- 5. After tightening, use the other hand to tighten the upper button of the caliper to prevent looseness from affecting the accuracy of the reading. Last read the data.

#### (2) Electronic Digital Display Micrometer

1. Preparation: Clean all surfaces of the caliper with a dry soft cloth, please make sure there is a battery in the caliper before using it;