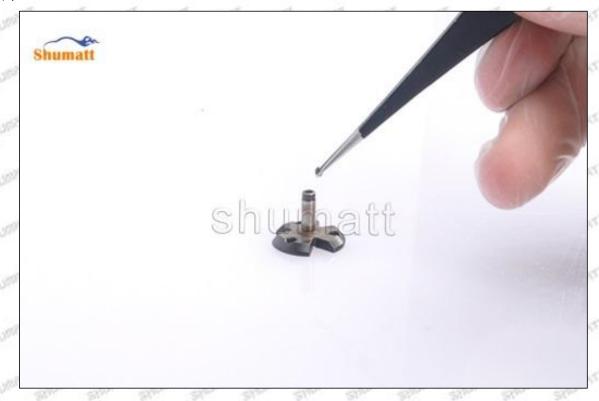

#### 2.1.095000-7580 Injector Orifice Plate 07# Inspection and Semi Ball Inspection

(1) Magnify 500 times under the microscope to check whether there is indentation on the sealing surface and the oil outlet hole of the orifice plate, check whether there is wear, scratch, damage, rust, depression, semicircle in the center hole of the orifice plate.

(2) Magnified 500 times under the microscope, check the plane position of the semi ball, if there is any scratch, it is recommended to replace it.

Mob/WhatsApp: +86 13410541523 Tel: +8675523215133

Email: ruby@shumatt.com