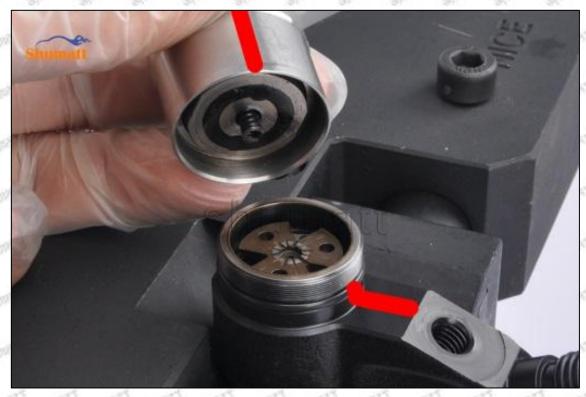

#### 2.1.095000-7580 Injector Orifice Plate 07# Inspection and Semi Ball Inspection

(1) Magnify 500 times under the microscope to check whether there is indentation on the sealing surface and the oil outlet hole of the orifice plate, check whether there is wear, scratch, damage, rust, depression, semicircle in the center hole of the orifice plate.

# Shenzhen Shumatt Technology Co., Ltd

Orifice plate center deviation inspection

There is indentation on the side, the orifice plate needs to be replaced

There is indentation in the middle oil back-flow hole, the orifice plate needs to be replaced