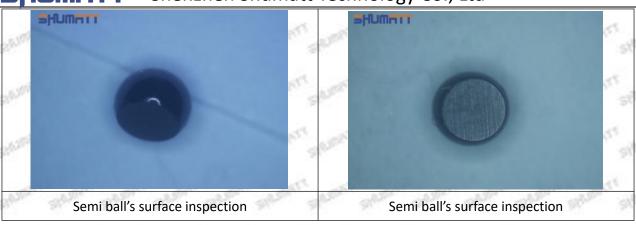

#### 2.1.095000-7580 Injector Orifice Plate 07# Inspection and Semi Ball Inspection

(1) Magnify 500 times under the microscope to check whether there is indentation on the sealing surface and the oil outlet hole of the orifice plate, check whether there is wear, scratch, damage, rust, depression, semicircle in the center hole of the orifice plate.

(2) Magnified 500 times under the microscope, check the plane position of the semi ball, if there is any scratch, it is recommended to replace it.

Mob/WhatsApp: +86 13410541523 Tel: +8675523215133

Email: ruby@shumatt.com