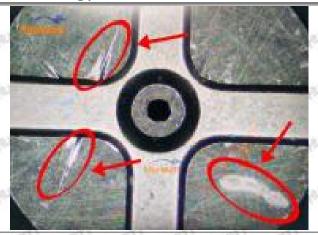

#### 2.1.095000-7580 Injector Orifice Plate 07# Inspection and Semi Ball Inspection

(1) Magnify 500 times under the microscope to check whether there is indentation on the sealing surface and the oil outlet hole of the orifice plate, check whether there is wear, scratch, damage, rust, depression, semicircle in the center hole of the orifice plate.

# Shenzhen Shumatt Technology Co., Ltd

Orifice plate center deviation inspection

There is indentation on the side, the orifice plate needs to be replaced

There is indentation in the middle oil back-flow hole, the orifice plate needs to be replaced

The middle oil back-flow hole is semicircular, the orifice plate needs to be replaced

Website: www.shumatt.com

⚠ The blockage of the oil back-flow hole will cause small volume of the oil return, and the oil will not be injected.