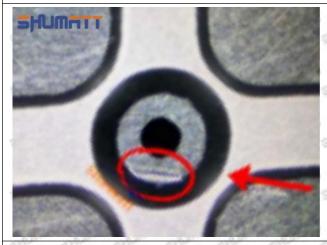

#### 2.1.095000-7580 Injector Orifice Plate 07# Inspection and Semi Ball Inspection

(1) Magnify 500 times under the microscope to check whether there is indentation on the sealing surface and the oil outlet hole of the orifice plate, check whether there is wear, scratch, damage, rust, depression, semicircle in the center hole of the orifice plate.

# Shenzhen Shumatt Technology Co., Ltd

Orifice plate center deviation inspection

There is indentation on the side, the orifice plate needs to be replaced

There is indentation in the middle oil back-flow hole, the orifice plate needs to be replaced

The middle oil back-flow hole is semicircular, the orifice plate needs to be replaced

Website: www.shumatt.com

⚠ The blockage of the oil back-flow hole will cause small volume of the oil return, and the oil will not be injected.