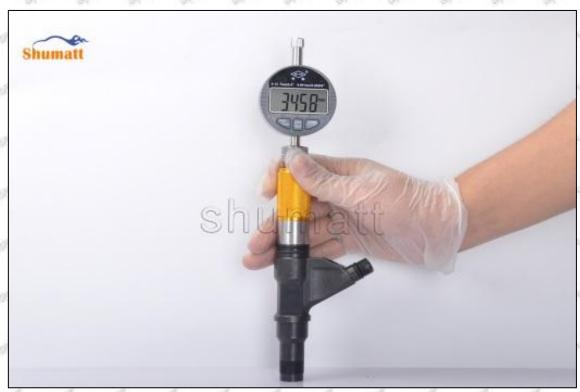

#### 1.9.095000-7580 Injector Orifice Plate 07# Thickness Measurement Methods

#### (2) Electronic Digital Display Micrometer

1. Preparation: Clean all surfaces of the caliper with a dry soft cloth, please make sure there is a battery in the caliper before using it;

#### 2. Use of ON/OFF ZERO function key:

In the "off "state, short press the ON/OFF ZERO function key to start up, the micrometer is in the metric reading (shown on the right of the display "mm") mode and display the set value. If there is no set value, the initial value is displayed as "0".