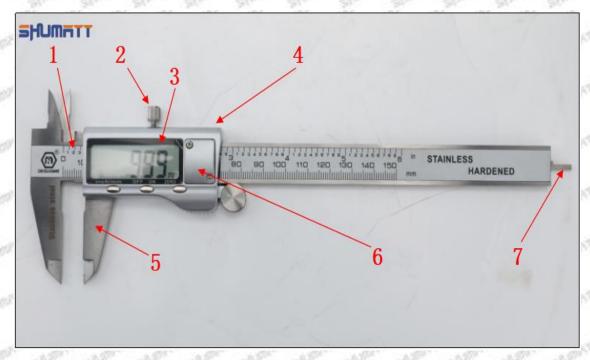

#### Parts' Name

Pic No.1

| 1: Caliper Body     | 2: Caliper Frame<br>Fastening Screw | 3: LCD       | 4: Data Output Port |
|---------------------|-------------------------------------|--------------|---------------------|
| 5: Data Output Port | 6: Battery Cover                    | 7: Depth Bar |                     |