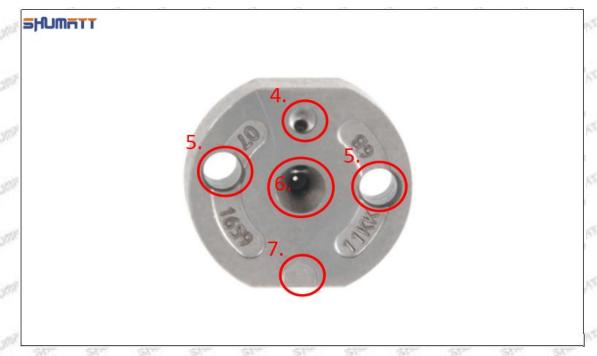

### (2) Orifice Plate's Structure

Pic No. 2

| 4: Oil Inlet         | 5: Stabilizing Pin | 6: Front of Oil | 7: Mark Location     |
|----------------------|--------------------|-----------------|----------------------|
| Stylen Stylen Stylen | Elge, Elge, Elge,  | Back-flow Hole  | SHALL SHALL SHALL SH |