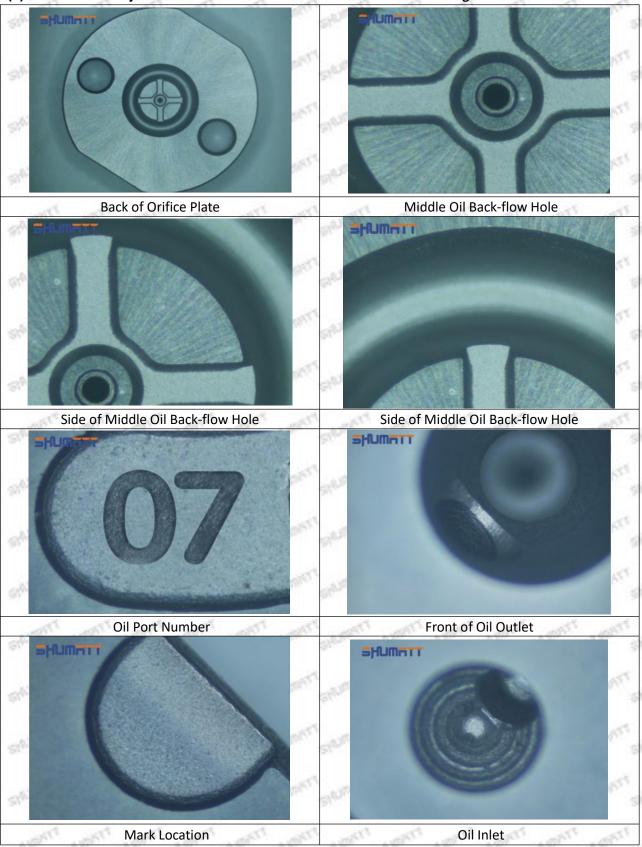

#### (1) Orifice Plate's Lettering

Mob/WhatsApp: +86 13410541523 Tel: +8675523215133

Email: ruby@shumatt.com

© 2022 Shenzhen Shumatt Technology Co., Ltd

Pic No. 1

| 1: Oil Port Number | 2: Grade Recognition Number | 3: Manufacture Number | 177 Last 1 |
|--------------------|-----------------------------|-----------------------|------------|

### (2) Orifice Plate's Structure

Pic No. 2

| 4: Oil Inlet         | 5: Stabilizing Pin | 6: Front of Oil | 7: Mark Location     |
|----------------------|--------------------|-----------------|----------------------|
| Stylen Stylen Stylen | Elge, Elge, Elge,  | Back-flow Hole  | SHALL SHALL SHALL SH |