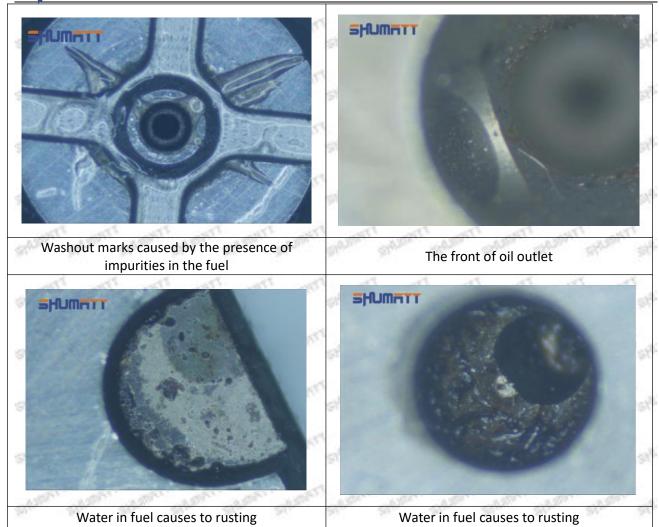

#### (4) More Pictures of Orifice Plate's Damage Details

The misalignment of the semi ball

Marks of the misalignment of the semi ball

The indentation of the misalignment of the semi ball

Washout marks caused by the presence of impurities in the fuel