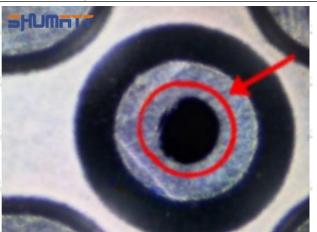

### (2) 095000-7780 Injector Orifice Plate 07# Inspection

The factory inspection of 095000-7780 injector orifice plate 07# is undergone three inspections - full inspection, random inspection, and batch inspection. Different brands of test benches are used to test 095000-7780 injector orifice plate 07# for a total of no less than three times for factory inspection, and 095000-7780 injector orifice plate 07# installation testing environment are progressed in dust-free