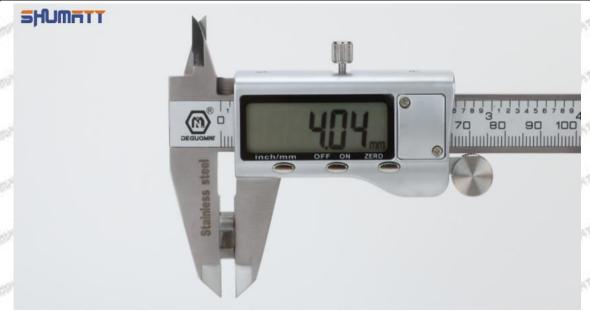

# (2) 095000-7780 Injector Orifice Plate 07# Customized Items

| No.           | off off off 1 off off                                                                                                                                                                                                                                                                                                                                                                                                                                                                                                                                                                                                                                                                                                                                                                                                                                                                                                                                                                                                                                                                                                                                                                                                                                                                                                                                                                                                                                                                                                                                                                                                                                                                                                                                                                                                                                                                                                                                                                                                                                                                                                         | 2                                                                                                                                                                                                                                                                                                                                                                                                                                                                                                                                                                                                                                                                                                                                                                                                                                                                                                                                                                                                                                                                                                                                                                                                                                                                                                                                                                                                                                                                                                                                                                                                                                                                                                                                                                                                                                                                                                                                                                                                                                                                                                                              |
|---------------|-------------------------------------------------------------------------------------------------------------------------------------------------------------------------------------------------------------------------------------------------------------------------------------------------------------------------------------------------------------------------------------------------------------------------------------------------------------------------------------------------------------------------------------------------------------------------------------------------------------------------------------------------------------------------------------------------------------------------------------------------------------------------------------------------------------------------------------------------------------------------------------------------------------------------------------------------------------------------------------------------------------------------------------------------------------------------------------------------------------------------------------------------------------------------------------------------------------------------------------------------------------------------------------------------------------------------------------------------------------------------------------------------------------------------------------------------------------------------------------------------------------------------------------------------------------------------------------------------------------------------------------------------------------------------------------------------------------------------------------------------------------------------------------------------------------------------------------------------------------------------------------------------------------------------------------------------------------------------------------------------------------------------------------------------------------------------------------------------------------------------------|--------------------------------------------------------------------------------------------------------------------------------------------------------------------------------------------------------------------------------------------------------------------------------------------------------------------------------------------------------------------------------------------------------------------------------------------------------------------------------------------------------------------------------------------------------------------------------------------------------------------------------------------------------------------------------------------------------------------------------------------------------------------------------------------------------------------------------------------------------------------------------------------------------------------------------------------------------------------------------------------------------------------------------------------------------------------------------------------------------------------------------------------------------------------------------------------------------------------------------------------------------------------------------------------------------------------------------------------------------------------------------------------------------------------------------------------------------------------------------------------------------------------------------------------------------------------------------------------------------------------------------------------------------------------------------------------------------------------------------------------------------------------------------------------------------------------------------------------------------------------------------------------------------------------------------------------------------------------------------------------------------------------------------------------------------------------------------------------------------------------------------|
| Image         | SHUMATT COMMANDER OF THE PARTY | SHUMATT A                                                                                                                                                                                                                                                                                                                                                                                                                                                                                                                                                                                                                                                                                                                                                                                                                                                                                                                                                                                                                                                                                                                                                                                                                                                                                                                                                                                                                                                                                                                                                                                                                                                                                                                                                                                                                                                                                                                                                                                                                                                                                                                      |
| Name          | Injector Orifice Plate's Front Lettering                                                                                                                                                                                                                                                                                                                                                                                                                                                                                                                                                                                                                                                                                                                                                                                                                                                                                                                                                                                                                                                                                                                                                                                                                                                                                                                                                                                                                                                                                                                                                                                                                                                                                                                                                                                                                                                                                                                                                                                                                                                                                      | Injector Orifice Plate's Side Lettering                                                                                                                                                                                                                                                                                                                                                                                                                                                                                                                                                                                                                                                                                                                                                                                                                                                                                                                                                                                                                                                                                                                                                                                                                                                                                                                                                                                                                                                                                                                                                                                                                                                                                                                                                                                                                                                                                                                                                                                                                                                                                        |
| Description   | Orifice plate part number: 07#                                                                                                                                                                                                                                                                                                                                                                                                                                                                                                                                                                                                                                                                                                                                                                                                                                                                                                                                                                                                                                                                                                                                                                                                                                                                                                                                                                                                                                                                                                                                                                                                                                                                                                                                                                                                                                                                                                                                                                                                                                                                                                | and the second second                                                                                                                                                                                                                                                                                                                                                                                                                                                                                                                                                                                                                                                                                                                                                                                                                                                                                                                                                                                                                                                                                                                                                                                                                                                                                                                                                                                                                                                                                                                                                                                                                                                                                                                                                                                                                                                                                                                                                                                                                                                                                                          |
| No.           | 3                                                                                                                                                                                                                                                                                                                                                                                                                                                                                                                                                                                                                                                                                                                                                                                                                                                                                                                                                                                                                                                                                                                                                                                                                                                                                                                                                                                                                                                                                                                                                                                                                                                                                                                                                                                                                                                                                                                                                                                                                                                                                                                             | 4                                                                                                                                                                                                                                                                                                                                                                                                                                                                                                                                                                                                                                                                                                                                                                                                                                                                                                                                                                                                                                                                                                                                                                                                                                                                                                                                                                                                                                                                                                                                                                                                                                                                                                                                                                                                                                                                                                                                                                                                                                                                                                                              |
| Image         | 0-25mm<br>0.001mm                                                                                                                                                                                                                                                                                                                                                                                                                                                                                                                                                                                                                                                                                                                                                                                                                                                                                                                                                                                                                                                                                                                                                                                                                                                                                                                                                                                                                                                                                                                                                                                                                                                                                                                                                                                                                                                                                                                                                                                                                                                                                                             | SHUMATT CONTRACTOR OF THE PARTY |
| Name          | Injector Orifice Plate's Thickness                                                                                                                                                                                                                                                                                                                                                                                                                                                                                                                                                                                                                                                                                                                                                                                                                                                                                                                                                                                                                                                                                                                                                                                                                                                                                                                                                                                                                                                                                                                                                                                                                                                                                                                                                                                                                                                                                                                                                                                                                                                                                            | 9-Grid Plastic Box                                                                                                                                                                                                                                                                                                                                                                                                                                                                                                                                                                                                                                                                                                                                                                                                                                                                                                                                                                                                                                                                                                                                                                                                                                                                                                                                                                                                                                                                                                                                                                                                                                                                                                                                                                                                                                                                                                                                                                                                                                                                                                             |
| Description   | Injector orifice plate's thickness range:<br>4.02mm∽4.108mm.                                                                                                                                                                                                                                                                                                                                                                                                                                                                                                                                                                                                                                                                                                                                                                                                                                                                                                                                                                                                                                                                                                                                                                                                                                                                                                                                                                                                                                                                                                                                                                                                                                                                                                                                                                                                                                                                                                                                                                                                                                                                  | Prevent damage to the orifice plates during transportation                                                                                                                                                                                                                                                                                                                                                                                                                                                                                                                                                                                                                                                                                                                                                                                                                                                                                                                                                                                                                                                                                                                                                                                                                                                                                                                                                                                                                                                                                                                                                                                                                                                                                                                                                                                                                                                                                                                                                                                                                                                                     |
| No.           | 5                                                                                                                                                                                                                                                                                                                                                                                                                                                                                                                                                                                                                                                                                                                                                                                                                                                                                                                                                                                                                                                                                                                                                                                                                                                                                                                                                                                                                                                                                                                                                                                                                                                                                                                                                                                                                                                                                                                                                                                                                                                                                                                             |                                                                                                                                                                                                                                                                                                                                                                                                                                                                                                                                                                                                                                                                                                                                                                                                                                                                                                                                                                                                                                                                                                                                                                                                                                                                                                                                                                                                                                                                                                                                                                                                                                                                                                                                                                                                                                                                                                                                                                                                                                                                                                                                |
|               | 3                                                                                                                                                                                                                                                                                                                                                                                                                                                                                                                                                                                                                                                                                                                                                                                                                                                                                                                                                                                                                                                                                                                                                                                                                                                                                                                                                                                                                                                                                                                                                                                                                                                                                                                                                                                                                                                                                                                                                                                                                                                                                                                             | 6                                                                                                                                                                                                                                                                                                                                                                                                                                                                                                                                                                                                                                                                                                                                                                                                                                                                                                                                                                                                                                                                                                                                                                                                                                                                                                                                                                                                                                                                                                                                                                                                                                                                                                                                                                                                                                                                                                                                                                                                                                                                                                                              |
| lmage         | SHUMATT                                                                                                                                                                                                                                                                                                                                                                                                                                                                                                                                                                                                                                                                                                                                                                                                                                                                                                                                                                                                                                                                                                                                                                                                                                                                                                                                                                                                                                                                                                                                                                                                                                                                                                                                                                                                                                                                                                                                                                                                                                                                                                                       | 5 FUMATT                                                                                                                                                                                                                                                                                                                                                                                                                                                                                                                                                                                                                                                                                                                                                                                                                                                                                                                                                                                                                                                                                                                                                                                                                                                                                                                                                                                                                                                                                                                                                                                                                                                                                                                                                                                                                                                                                                                                                                                                                                                                                                                       |
| Image<br>Name |                                                                                                                                                                                                                                                                                                                                                                                                                                                                                                                                                                                                                                                                                                                                                                                                                                                                                                                                                                                                                                                                                                                                                                                                                                                                                                                                                                                                                                                                                                                                                                                                                                                                                                                                                                                                                                                                                                                                                                                                                                                                                                                               |                                                                                                                                                                                                                                                                                                                                                                                                                                                                                                                                                                                                                                                                                                                                                                                                                                                                                                                                                                                                                                                                                                                                                                                                                                                                                                                                                                                                                                                                                                                                                                                                                                                                                                                                                                                                                                                                                                                                                                                                                                                                                                                                |
| SIGNORTS SIGN | Neutral Injector Orifice Plate's Individual                                                                                                                                                                                                                                                                                                                                                                                                                                                                                                                                                                                                                                                                                                                                                                                                                                                                                                                                                                                                                                                                                                                                                                                                                                                                                                                                                                                                                                                                                                                                                                                                                                                                                                                                                                                                                                                                                                                                                                                                                                                                                   | SHUMATT  TO LINVEL                                                                                                                                                                                                                                                                                                                                                                                                                                                                                                                                                                                                                                                                                                                                                                                                                                                                                                                                                                                                                                                                                                                                                                                                                                                                                                                                                                                                                                                                                                                                                                                                                                                                                                                                                                                                                                                                                                                                                                                                                                                                                                             |