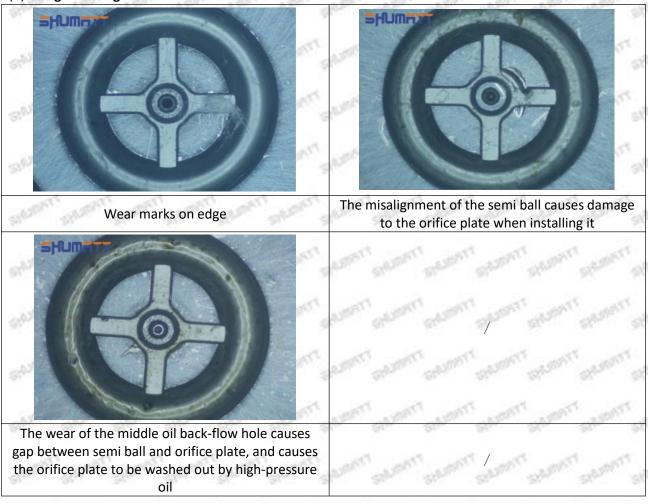

# 095000-7780 Injector Orifice Plate 07# Technical File

SKU: G1Z11000000007

SKU2: G1L320000007DZ

SKU3: G1L32950400700

SKU4: G1N12950400700

SKU5: G1Z172950400700