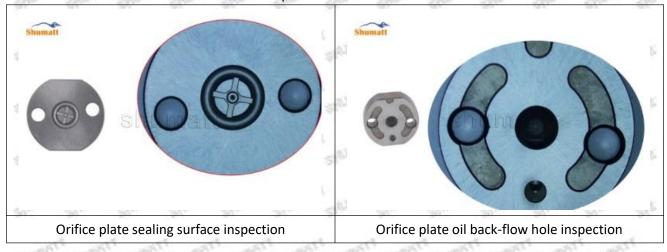

### (1) 095000-7780 Injector Orifice Plate 07# Testing

All 095000-7780 injector orifice plate 07# parts are subjected to A-hole flow test, Z-hole flow test, precision test, high temperature test, low temperature test, pressure test, leakage test, durability test, and various working condition tests.

### (2) 095000-7780 Injector Orifice Plate 07# Inspection

The factory inspection of 095000-7780 injector orifice plate 07# is undergone three inspections - full inspection, random inspection, and batch inspection. Different brands of test benches are used to test 095000-7780 injector orifice plate 07# for a total of no less than three times for factory inspection, and 095000-7780 injector orifice plate 07# installation testing environment are progressed in dust-free