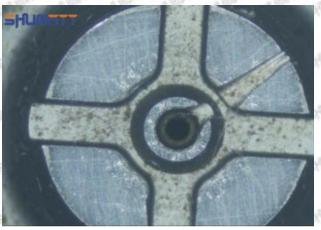

e causes gap between semi ball and orifice plate, and causes the orifice plate to be washed out by high-pressure oil

ģģ

/

### (3) Highly Damaged



Obvious Wear marks on edge



The misalignment of the semi ball causes damage to the orifice plate when installing it

Mob/WhatsApp: +86 13410541523

Email: ruby@shumatt.com

© 2022 Shenzhen Shumatt Technology Co., Ltd

Tel: +8675523215133

# SHUMATT

# Shenzhen Shumatt Technology Co., Ltd



The wear of the middle oil back-flow hole causes gap between semi ball and orifice plate, and causes the orifice plate to be washed out by high-pressure oil

/

# (4) More Pictures of Orifice Plate's Damage Details



The misalignment of the semi ball



Marks of the misalignment of the semi ball



The indentation of the misalignment of the semi ball



Washout marks caused by the presence of impurities in the fuel

Mob/WhatsApp: +86 13410541523

Email: ruby@shumatt.com

© 2022 Shenzhen Shumatt Technology Co., Ltd

Tel: +8675523215133





(5) Impact Classification According to The Degree of Damage to The Orifice Plate

| Damage Type                      | Severe Damaged General Damaged                                                                |                                                                                                          | Slight Damaged                                                       |  |
|----------------------------------|-----------------------------------------------------------------------------------------------|--------------------------------------------------------------------------------