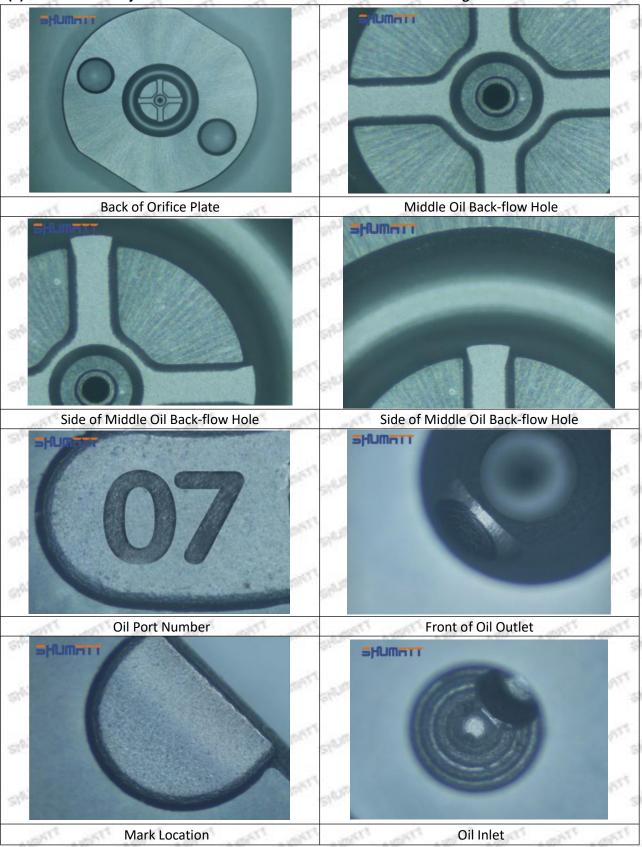

# 1.5. 095000-7780 Injector Orifice Plate 07# Customized Service

# (1) 095000-7780 Injector Orifice Plate 07# Customized Service Range:

Meet the OEM manufacturers customized demands of orifice plate's lettering, orifice plate's thickness, orifice plate's packing box, orifice plate's anti-rust bag and label etc,.

# (2) 095000-7780 Injector Orifice Plate 07# Customized Items

| No.           | off off off 1 off off                                                                                                                                                                                                                                                                                                                                                                                                                                                                                                                                                                                                                                                                                                                                                                                                                                                                                                                                                                                                                                                                                                                                                                                                                                                                                                                                                                                                                                                                                                                                                                                                                                                                                                                                                                                                                                                                                                                                                                                                                                                                                                         | 2                                                                                                                                                                                                                                                                                                                                                                                                                                                                                                                                                                                                                                                                                                                                                                                                                                                                                                                                                                                                                                                                                                                                                                                                                                                                                                                                                                                                                                                                                                                                                                                                                                                                                                                                                                                                                                                                                                                                                                                                                                                                                                                              |
|---------------|-------------------------------------------------------------------------------------------------------------------------------------------------------------------------------------------------------------------------------------------------------------------------------------------------------------------------------------------------------------------------------------------------------------------------------------------------------------------------------------------------------------------------------------------------------------------------------------------------------------------------------------------------------------------------------------------------------------------------------------------------------------------------------------------------------------------------------------------------------------------------------------------------------------------------------------------------------------------------------------------------------------------------------------------------------------------------------------------------------------------------------------------------------------------------------------------------------------------------------------------------------------------------------------------------------------------------------------------------------------------------------------------------------------------------------------------------------------------------------------------------------------------------------------------------------------------------------------------------------------------------------------------------------------------------------------------------------------------------------------------------------------------------------------------------------------------------------------------------------------------------------------------------------------------------------------------------------------------------------------------------------------------------------------------------------------------------------------------------------------------------------|--------------------------------------------------------------------------------------------------------------------------------------------------------------------------------------------------------------------------------------------------------------------------------------------------------------------------------------------------------------------------------------------------------------------------------------------------------------------------------------------------------------------------------------------------------------------------------------------------------------------------------------------------------------------------------------------------------------------------------------------------------------------------------------------------------------------------------------------------------------------------------------------------------------------------------------------------------------------------------------------------------------------------------------------------------------------------------------------------------------------------------------------------------------------------------------------------------------------------------------------------------------------------------------------------------------------------------------------------------------------------------------------------------------------------------------------------------------------------------------------------------------------------------------------------------------------------------------------------------------------------------------------------------------------------------------------------------------------------------------------------------------------------------------------------------------------------------------------------------------------------------------------------------------------------------------------------------------------------------------------------------------------------------------------------------------------------------------------------------------------------------|
| Image         | SHUMATT COMMANDER OF THE PARTY | SHUMATT A                                                                                                                                                                                                                                                                                                                                                                                                                                                                                                                                                                                                                                                                                                                                                                                                                                                                                                                                                                                                                                                                                                                                                                                                                                                                                                                                                                                                                                                                                                                                                                                                                                                                                                                                                                                                                                                                                                                                                                                                                                                                                                                      |
| Name          | Injector Orifice Plate's Front Lettering                                                                                                                                                                                                                                                                                                                                                                                                                                                                                                                                                                                                                                                                                                                                                                                                                                                                                                                                                                                                                                                                                                                                                                                                                                                                                                                                                                                                                                                                                                                                                                                                                                                                                                                                                                                                                                                                                                                                                                                                                                                                                      | Injector Orifice Plate's Side Lettering                                                                                                                                                                                                                                                                                                                                                                                                                                                                                                                                                                                                                                                                                                                                                                                                                                                                                                                                                                                                                                                                                                                                                                                                                                                                                                                                                                                                                                                                                                                                                                                                                                                                                                                                                                                                                                                                                                                                                                                                                                                                                        |
| Description   | Orifice plate part number: 07#                                                                                                                                                                                                                                                                                                                                                                                                                                                                                                                                                                                                                                                                                                                                                                                                                                                                                                                                                                                                                                                                                                                                                                                                                                                                                                                                                                                                                                                                                                                                                                                                                                                                                                                                                                                                                                                                                                                                                                                                                                                                                                | and the second second                                                                                                                                                                                                                                                                                                                                                                                                                                                                                                                                                                                                                                                                                                                                                                                                                                                                                                                                                                                                                                                                                                                                                                                                                                                                                                                                                                                                                                                                                                                                                                                                                                                                                                                                                                                                                                                                                                                                                                                                                                                                                                          |
| No.           | 3                                                                                                                                                                                                                                                                                                                                                                                                                                                                                                                                                                                                                                                                                                                                                                                                                                                                                                                                                                                                                                                                                                                                                                                                                                                                                                                                                                                                                                                                                                                                                                                                                                                                                                                                                                                                                                                                                                                                                                                                                                                                                                                             | 4                                                                                                                                                                                                                                                                                                                                                                                                                                                                                                                                                                                                                                                                                                                                                                                                                                                                                                                                                                                                                                                                                                                                                                                                                                                                                                                                                                                                                                                                                                                                                                                                                                                                                                                                                                                                                                                                                                                                                                                                                                                                                                                              |
| Image         | 0-25mm<br>0.001mm                                                                                                                                                                                                                                                                                                                                                                                                                                                                                                                                                                                                                                                                                                                                                                                                                                                                                                                                                                                                                                                                                                                                                                                                                                                                                                                                                                                                                                                                                                                                                                                                                                                                                                                                                                                                                                                                                                                                                                                                                                                                                                             | SHUMATT CONTRACTOR OF THE PARTY |
| Name          | Injector Orifice Plate's Thickness                                                                                                                                                                                                                                                                                                                                                                                                                                                                                                                                                                                                                                                                                                                                                                                                                                                                                                                                                                                                                                                                                                                                                                                                                                                                                                                                                                                                                                                                                                                                                                                                                                                                                                                                                                                                                                                                                                                                                                                                                                                                                            | 9-Grid Plastic Box                                                                                                                                                                                                                                                                                                                                                                                                                                                                                                                                                                                                                                                                                                                                                                                                                                                                                                                                                                                                                                                                                                                                                                                                                                                                                                                                                                                                                                                                                                                                                                                                                                                                                                                                                                                                                                                                                                                                                                                                                                                                                                             |
| Description   | Injector orifice plate's thickness range:<br>4.02mm∽4.108mm.                                                                                                                                                                                                                                                                                                                                                                                                                                                                                                                                                                                                                                                                                                                                                                                                                                                                                                                                                                                                                                                                                                                                                                                                                                                                                                                                                                                                                                                                                                                                                                                                                                                                                                                                                                                                                                                                                                                                                                                                                                                                  | Prevent damage to the orifice plates during transportation                                                                                                                                                                                                                                                                                                                                                                                                                                                                                                                                                                                                                                                                                                                                                                                                                                                                                                                                                                                                                                                                                                                                                                                                                                                                                                                                                                                                                                                                                                                                                                                                                                                                                                                                                                                                                                                                                                                                                                                                                                                                     |
| No.           | 5                                                                                                                                                                                                                                                                                                                                                                                                                                                                                                                                                                                                                                                                                                                                                                                                                                                                                                                                                                                                                                                                                                                                                                                                                                                                                                                                                                                                                                                                                                                                                                                                                                                                                                                                                                                                                                                                                                                                                                                                                                                                                                                             |                                                                                                                                                                                                                                                                                                                                                                                                                                                                                                                                                                                                                                                                                                                                                                                                                                                                                                                                                                                                                                                                                                                                                                                                                                                                                                                                                                                                                                                                                                                                                                                                                                                                                                                                                                                                                                                                                                                                                                                                                                                                                                                                |
|               | 3                                                                                                                                                                                                                                                                                                                                                                                                                                                                                                                                                                                                                                                                                                                                                                                                                                                                                                                                                                                                                                                                                                                                                                                                                                                                                                                                                                                                                                                                                                                                                                                                                                                                                                                                                                                                                                                                                                                                                                                                                                                                                                                             | 6                                                                                                                                                                                                                                                                                                                                                                                                                                                                                                                                                                                                                                                                                                                                                                                                                                                                                                                                                                                                                                                                                                                                                                                                                                                                                                                                                                                                                                                                                                                                                                                                                                                                                                                                                                                                                                                                                                                                                                                                                                                                                                                              |
| lmage         | SHUMATT                                                                                                                                                                                                                                                                                                                                                                                                                                                                                                                                                                                                                                                                                                                                                                                                                                                                                                                                                                                                                                                                                                                                                                                                                                                                                                                                                                                                                                                                                                                                                                                                                                                                                                                                                                                                                                                                                                                                                                                                                                                                                                                       | 5 FUMATT                                                                                                                                                                                                                                                                                                                                                                                                                                                                                                                                                                                                                                                                                                                                                                                                                                                                                                                                                                                                                                                                                                                                                                                                                                                                                                                                                                                                                                                                                                                                                                                                                                                                                                                                                                                                                                                                                                                                                                                                                                                                                                                       |
| Image<br>Name |                                                                                                                                                                                                                                                                                                                                                                                                                                                                                                                                                                                                                                                                                                                                                                                                                                                                                                                                                                                                                                                                                                                                                                                                                                                                                                                                                                                                                                                                                                                                                                                                                                                                                                                                                                                                                                                                                                                                                                                                                                                                                                                               |                                                                                                                                                                                                                                                                                                                                                                                                                                                                                                                                                                                                                                                                                                                                                                                                                                                                                                                                                                                                                                                                                                                                                                                                                                                                                                                                                                                                                                                                                                                                                                                                                                                                                                                                                                                                                                                                                                                                                                                                                                                                                                                                |
| SIGNORTS SIGN | Neutral Injector Orifice Plate's Individual                                                                                                                                                                                                                                                                                                                                                                                                                                                                                                                                                                                                                                                                                                                                                                                                                                                                                                                                                                                                                                                                                                                                                                                                                                                                                                                                                                                                                                                                                                                                                                                                                                                                                                                                                                                                                                                                                                                                                                                                                                                                                   | SHUMATT  TO LINVEL                                                                                                                                                                                                                                                                                                                                                                                                                                                                                                                                                                                                                                                                                                                                                                                                                                                                                                                                                                                                                                                                                                                                                                                                                                                                                                                                                                                                                                                                                                                                                                                                                                                                                                                                                                                                                                                                                                                                                                                                                                                                                                             |