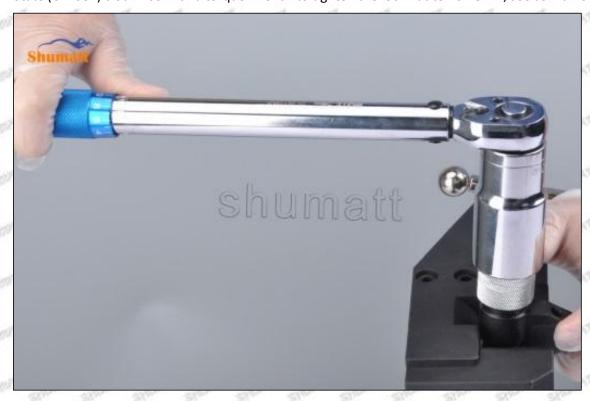

# 095000-7780 Injector Orifice Plate 07# Technical File

SKU: G1Z11000000007

SKU2: G1L320000007DZ

SKU3: G1L32950400700

SKU4: G1N12950400700

SKU5: G1Z172950400700