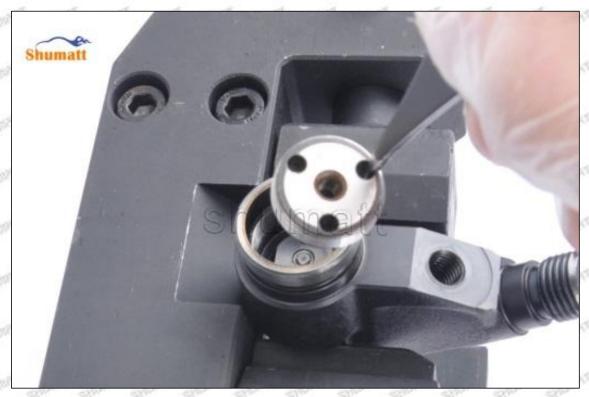

# 095000-7780 Injector Orifice Plate 07# Technical File

SKU: G1Z11000000007

SKU2: G1L320000007DZ

SKU3: G1L32950400700

SKU4: G1N12950400700

SKU5: G1Z172950400700