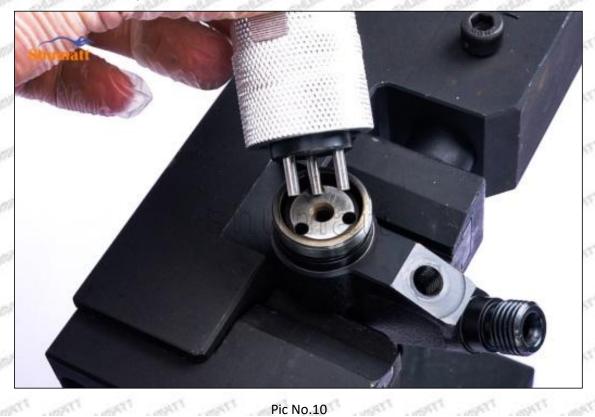

# 095000-7780 Injector Orifice Plate 07# Technical File

SKU: G1Z11000000007

SKU2: G1L320000007DZ

SKU3: G1L32950400700

SKU4: G1N12950400700

SKU5: G1Z172950400700