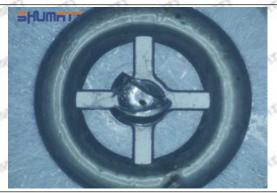

ous cases, the pressure can not be built up and nozzle will spray oil directly.

The blockage of the oil inlet hole (side hole) will cause small amount of oil return, the blockage of oil inlet side hole will cause the injector cannot build a pressure chamber, as a result, the injector cannot work normally.

(2) Magnified 500 times under the microscope, check the plane position of the semi ball, if there is any scratch, it is recommended to replace it.

Mob/WhatsApp: +86 13410541523 Tel: +8675523215133

Email: ruby@shumatt.com



# 2.2.095000-7780 Injector Orifice Plate 07# Level of Damage Inspection

# (1) Slight Damaged



Mob/WhatsApp: +86 13410541523 Tel: +8675523215133

Email: ruby@shumatt.com

© 2022 Shenzhen Shumatt Technology Co., Ltd

## (2) Moderate Damaged



Wear marks on edge



The misalignment of the semi ball causes damage to the orifice plate when installing it



The wear of the middle oil back-flow hole causes gap between semi ball and orifice plate, and causes the orifice plate to be washed out by high-pressure oil

ģģ

/

### (3) Highly Damaged



Obvious Wear marks on edge



The misalignment of the semi ball causes damage to the orifice plate when installing it

Mob/WhatsApp: +86 13410541523

Email: ruby@shumatt.com

© 2022 Shenzhen Shumatt Technology Co., Ltd

Tel: +8675523215133

# SHUMATT

# Shenzhen Shumatt Technology Co., Ltd



The wear of the middle oil back-flow hole causes gap between semi ball and orifice plate, and causes the orifice plate to be washed out by high-pressure oil

/

# (4) More Pictures of Orifice Plate's Damage Details



The