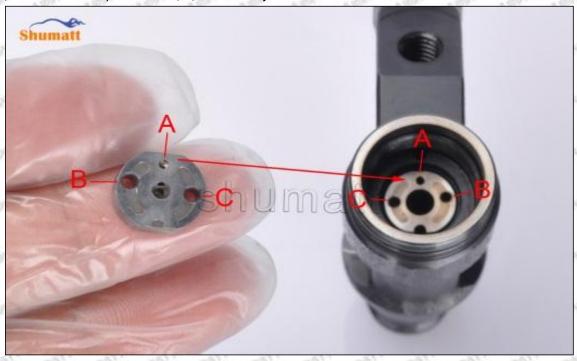

# 1. 095000-7780 Injector Orifice Plate 07# Introduction

#### 1.1. 095000-7780 Injector Orifice Plate 07# Basic Information

| Title | China made new 095000-7780 fuel Injector Orifice Plate's 07# |  |  |  |
|-------|--------------------------------------------------------------|--|--|--|
| SKU1  | G1Z11000000007                                               |  |  |  |
| SKU2  | G1L320000007DZ                                               |  |  |  |
| SKU3  | G1L32950400700                                               |  |  |  |
| SKU4  | G1N12950400700                                               |  |  |  |
| SKU5  | G1Z172950400700                                              |  |  |  |