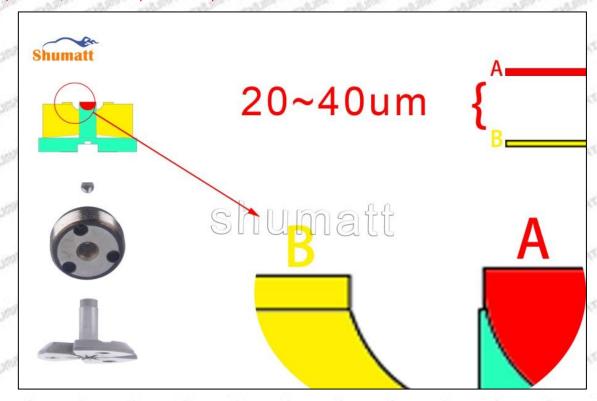

# (2) 095000-7780 Injector Orifice Plate 07# Customized Items

| No.           | off off off 1 off off                                                                                                                                                                                                                                                                                                                                                                                                                                                                                                                                                                                                                                                                                                                                                                                                                                                                                                                                                                                                                                                                                                                                                                                                                                                                                                                                                                                                                                                                                                                                                                                                                                                                                                                                                                                                                                                                                                                                                                                                                                                                                                         | 2                                                                                                                                                                                                                                                                                                                                                                                                                                                                                                                                                                                                                                                                                                                                                                                                                                                                                                                                                                                                                                                                                                                                                                                                                                                                                                                                                                                                                                                                                                                                                                                                                                                                                                                                                                                                                                                                                                                                                                                                                                                                                                                              |
|---------------|-------------------------------------------------------------------------------------------------------------------------------------------------------------------------------------------------------------------------------------------------------------------------------------------------------------------------------------------------------------------------------------------------------------------------------------------------------------------------------------------------------------------------------------------------------------------------------------------------------------------------------------------------------------------------------------------------------------------------------------------------------------------------------------------------------------------------------------------------------------------------------------------------------------------------------------------------------------------------------------------------------------------------------------------------------------------------------------------------------------------------------------------------------------------------------------------------------------------------------------------------------------------------------------------------------------------------------------------------------------------------------------------------------------------------------------------------------------------------------------------------------------------------------------------------------------------------------------------------------------------------------------------------------------------------------------------------------------------------------------------------------------------------------------------------------------------------------------------------------------------------------------------------------------------------------------------------------------------------------------------------------------------------------------------------------------------------------------------------------------------------------|--------------------------------------------------------------------------------------------------------------------------------------------------------------------------------------------------------------------------------------------------------------------------------------------------------------------------------------------------------------------------------------------------------------------------------------------------------------------------------------------------------------------------------------------------------------------------------------------------------------------------------------------------------------------------------------------------------------------------------------------------------------------------------------------------------------------------------------------------------------------------------------------------------------------------------------------------------------------------------------------------------------------------------------------------------------------------------------------------------------------------------------------------------------------------------------------------------------------------------------------------------------------------------------------------------------------------------------------------------------------------------------------------------------------------------------------------------------------------------------------------------------------------------------------------------------------------------------------------------------------------------------------------------------------------------------------------------------------------------------------------------------------------------------------------------------------------------------------------------------------------------------------------------------------------------------------------------------------------------------------------------------------------------------------------------------------------------------------------------------------------------|
| Image         | SHUMATT COMMANDER OF THE PARTY | SHUMATT A                                                                                                                                                                                                                                                                                                                                                                                                                                                                                                                                                                                                                                                                                                                                                                                                                                                                                                                                                                                                                                                                                                                                                                                                                                                                                                                                                                                                                                                                                                                                                                                                                                                                                                                                                                                                                                                                                                                                                                                                                                                                                                                      |
| Name          | Injector Orifice Plate's Front Lettering                                                                                                                                                                                                                                                                                                                                                                                                                                                                                                                                                                                                                                                                                                                                                                                                                                                                                                                                                                                                                                                                                                                                                                                                                                                                                                                                                                                                                                                                                                                                                                                                                                                                                                                                                                                                                                                                                                                                                                                                                                                                                      | Injector Orifice Plate's Side Lettering                                                                                                                                                                                                                                                                                                                                                                                                                                                                                                                                                                                                                                                                                                                                                                                                                                                                                                                                                                                                                                                                                                                                                                                                                                                                                                                                                                                                                                                                                                                                                                                                                                                                                                                                                                                                                                                                                                                                                                                                                                                                                        |
| Description   | Orifice plate part number: 07#                                                                                                                                                                                                                                                                                                                                                                                                                                                                                                                                                                                                                                                                                                                                                                                                                                                                                                                                                                                                                                                                                                                                                                                                                                                                                                                                                                                                                                                                                                                                                                                                                                                                                                                                                                                                                                                                                                                                                                                                                                                                                                | and the second second                                                                                                                                                                                                                                                                                                                                                                                                                                                                                                                                                                                                                                                                                                                                                                                                                                                                                                                                                                                                                                                                                                                                                                                                                                                                                                                                                                                                                                                                                                                                                                                                                                                                                                                                                                                                                                                                                                                                                                                                                                                                                                          |
| No.           | 3                                                                                                                                                                                                                                                                                                                                                                                                                                                                                                                                                                                                                                                                                                                                                                                                                                                                                                                                                                                                                                                                                                                                                                                                                                                                                                                                                                                                                                                                                                                                                                                                                                                                                                                                                                                                                                                                                                                                                                                                                                                                                                                             | 4                                                                                                                                                                                                                                                                                                                                                                                                                                                                                                                                                                                                                                                                                                                                                                                                                                                                                                                                                                                                                                                                                                                                                                                                                                                                                                                                                                                                                                                                                                                                                                                                                                                                                                                                                                                                                                                                                                                                                                                                                                                                                                                              |
| Image         | 0-25mm<br>0.001mm                                                                                                                                                                                                                                                                                                                                                                                                                                                                                                                                                                                                                                                                                                                                                                                                                                                                                                                                                                                                                                                                                                                                                                                                                                                                                                                                                                                                                                                                                                                                                                                                                                                                                                                                                                                                                                                                                                                                                                                                                                                                                                             | SHUMATT CONTRACTOR OF THE PARTY |
| Name          | Injector Orifice Plate's Thickness                                                                                                                                                                                                                                                                                                                                                                                                                                                                                                                                                                                                                                                                                                                                                                                                                                                                                                                                                                                                                                                                                                                                                                                                                                                                                                                                                                                                                                                                                                                                                                                                                                                                                                                                                                                                                                                                                                                                                                                                                                                                                            | 9-Grid Plastic Box                                                                                                                                                                                                                                                                                                                                                                                                                                                                                                                                                                                                                                                                                                                                                                                                                                                                                                                                                                                                                                                                                                                                                                                                                                                                                                                                                                                                                                                                                                                                                                                                                                                                                                                                                                                                                                                                                                                                                                                                                                                                                                             |
| Description   | Injector orifice plate's thickness range:<br>4.02mm∽4.108mm.                                                                                                                                                                                                                                                                                                                                                                                                                                                                                                                                                                                                                                                                                                                                                                                                                                                                                                                                                                                                                                                                                                                                                                                                                                                                                                                                                                                                                                                                                                                                                                                                                                                                                                                                                                                                                                                                                                                                                                                                                                                                  | Prevent damage to the orifice plates during transportation                                                                                                                                                                                                                                                                                                                                                                                                                                                                                                                                                                                                                                                                                                                                                                                                                                                                                                                                                                                                                                                                                                                                                                                                                                                                                                                                                                                                                                                                                                                                                                                                                                                                                                                                                                                                                                                                                                                                                                                                                                                                     |
| No.           | 5                                                                                                                                                                                                                                                                                                                                                                                                                                                                                                                                                                                                                                                                                                                                                                                                                                                                                                                                                                                                                                                                                                                                                                                                                                                                                                                                                                                                                                                                                                                                                                                                                                                                                                                                                                                                                                                                                                                                                                                                                                                                                                                             |                                                                                                                                                                                                                                                                                                                                                                                                                                                                                                                                                                                                                                                                                                                                                                                                                                                                                                                                                                                                                                                                                                                                                                                                                                                                                                                                                                                                                                                                                                                                                                                                                                                                                                                                                                                                                                                                                                                                                                                                                                                                                                                                |
|               | 3                                                                                                                                                                                                                                                                                                                                                                                                                                                                                                                                                                                                                                                                                                                                                                                                                                                                                                                                                                                                                                                                                                                                                                                                                                                                                                                                                                                                                                                                                                                                                                                                                                                                                                                                                                                                                                                                                                                                                                                                                                                                                                                             | 6                                                                                                                                                                                                                                                                                                                                                                                                                                                                                                                                                                                                                                                                                                                                                                                                                                                                                                                                                                                                                                                                                                                                                                                                                                                                                                                                                                                                                                                                                                                                                                                                                                                                                                                                                                                                                                                                                                                                                                                                                                                                                                                              |
| lmage         | SHUMATT                                                                                                                                                                                                                                                                                                                                                                                                                                                                                                                                                                                                                                                                                                                                                                                                                                                                                                                                                                                                                                                                                                                                                                                                                                                                                                                                                                                                                                                                                                                                                                                                                                                                                                                                                                                                                                                                                                                                                                                                                                                                                                                       | 5 FUMATT                                                                                                                                                                                                                                                                                                                                                                                                                                                                                                                                                                                                                                                                                                                                                                                                                                                                                                                                                                                                                                                                                                                                                                                                                                                                                                                                                                                                                                                                                                                                                                                                                                                                                                                                                                                                                                                                                                                                                                                                                                                                                                                       |
| Image<br>Name |                                                                                                                                                                                                                                                                                                                                                                                                                                                                                                                                                                                                                                                                                                                                                                                                                                                                                                                                                                                                                                                                                                                                                                                                                                                                                                                                                                                                                                                                                                                                                                                                                                                                                                                                                                                                                                                                                                                                                                                                                                                                                                                               |                                                                                                                                                                                                                                                                                                                                                                                                                                                                                                                                                                                                                                                                                                                                                                                                                                                                                                                                                                                                                                                                                                                                                                                                                                                                                                                                                                                                                                                                                                                                                                                                                                                                                                                                                                                                                                                                                                                                                                                                                                                                                                                                |
| SIGNORTS SIGN | Neutral Injector Orifice Plate's Individual                                                                                                                                                                                                                                                                                                                                                                                                                                                                                                                                                                                                                                                                                                                                                                                                                                                                                                                                                                                                                                                                                                                                                                                                                                                                                                                                                                                                                                                                                                                                                                                                                                                                                                                                                                                                                                                                                                                                                                                                                                                                                   | SHUMATT  TO LINVEL                                                                                                                                                                                                                                                                                                                                                                                                                                                                                                                                                                                                                                                                                                                                                                                                                                                                                                                                                                                                                                                                                                                                                                                                                                                                                                                                                                                                                                                                                                                                                                                                                                                                                                                                                                                                                                                                                                                                                                                                                                                                                                             |