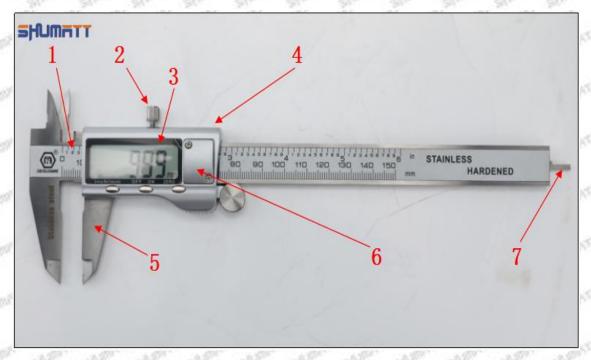

# (2) 095000-7780 Injector Orifice Plate 07# Customized Items

| No.           | off off off 1 off off                                                                                                                                                                                                                                                                                                                                                                                                                                                                                                                                                                                                                                                                                                                                                                                                                                                                                                                                                                                                                                                                                                                                                                                                                                                                                                                                                                                                                                                                                                                                                                                                                                                                                                                                                                                                                                                                                                                                                                                                                                                                                                         | 2                                                                                                                                                                                                                                                                                                                                                                                                                                                                                                                                                                                                                                                                                                                                                                                                                                                                                                                                                                                                                                                                                                                                                                                                                                                                                                                                                                                                                                                                                                                                                                                                                                                                                                                                                                                                                                                                                                                                                                                                                                                                                                                              |
|---------------|-------------------------------------------------------------------------------------------------------------------------------------------------------------------------------------------------------------------------------------------------------------------------------------------------------------------------------------------------------------------------------------------------------------------------------------------------------------------------------------------------------------------------------------------------------------------------------------------------------------------------------------------------------------------------------------------------------------------------------------------------------------------------------------------------------------------------------------------------------------------------------------------------------------------------------------------------------------------------------------------------------------------------------------------------------------------------------------------------------------------------------------------------------------------------------------------------------------------------------------------------------------------------------------------------------------------------------------------------------------------------------------------------------------------------------------------------------------------------------------------------------------------------------------------------------------------------------------------------------------------------------------------------------------------------------------------------------------------------------------------------------------------------------------------------------------------------------------------------------------------------------------------------------------------------------------------------------------------------------------------------------------------------------------------------------------------------------------------------------------------------------|--------------------------------------------------------------------------------------------------------------------------------------------------------------------------------------------------------------------------------------------------------------------------------------------------------------------------------------------------------------------------------------------------------------------------------------------------------------------------------------------------------------------------------------------------------------------------------------------------------------------------------------------------------------------------------------------------------------------------------------------------------------------------------------------------------------------------------------------------------------------------------------------------------------------------------------------------------------------------------------------------------------------------------------------------------------------------------------------------------------------------------------------------------------------------------------------------------------------------------------------------------------------------------------------------------------------------------------------------------------------------------------------------------------------------------------------------------------------------------------------------------------------------------------------------------------------------------------------------------------------------------------------------------------------------------------------------------------------------------------------------------------------------------------------------------------------------------------------------------------------------------------------------------------------------------------------------------------------------------------------------------------------------------------------------------------------------------------------------------------------------------|
| Image         | SHUMATT COMMANDER OF THE PARTY | SHUMATT A                                                                                                                                                                                                                                                                                                                                                                                                                                                                                                                                                                                                                                                                                                                                                                                                                                                                                                                                                                                                                                                                                                                                                                                                                                                                                                                                                                                                                                                                                                                                                                                                                                                                                                                                                                                                                                                                                                                                                                                                                                                                                                                      |
| Name          | Injector Orifice Plate's Front Lettering                                                                                                                                                                                                                                                                                                                                                                                                                                                                                                                                                                                                                                                                                                                                                                                                                                                                                                                                                                                                                                                                                                                                                                                                                                                                                                                                                                                                                                                                                                                                                                                                                                                                                                                                                                                                                                                                                                                                                                                                                                                                                      | Injector Orifice Plate's Side Lettering                                                                                                                                                                                                                                                                                                                                                                                                                                                                                                                                                                                                                                                                                                                                                                                                                                                                                                                                                                                                                                                                                                                                                                                                                                                                                                                                                                                                                                                                                                                                                                                                                                                                                                                                                                                                                                                                                                                                                                                                                                                                                        |
| Description   | Orifice plate part number: 07#                                                                                                                                                                                                                                                                                                                                                                                                                                                                                                                                                                                                                                                                                                                                                                                                                                                                                                                                                                                                                                                                                                                                                                                                                                                                                                                                                                                                                                                                                                                                                                                                                                                                                                                                                                                                                                                                                                                                                                                                                                                                                                | and the second second                                                                                                                                                                                                                                                                                                                                                                                                                                                                                                                                                                                                                                                                                                                                                                                                                                                                                                                                                                                                                                                                                                                                                                                                                                                                                                                                                                                                                                                                                                                                                                                                                                                                                                                                                                                                                                                                                                                                                                                                                                                                                                          |
| No.           | 3                                                                                                                                                                                                                                                                                                                                                                                                                                                                                                                                                                                                                                                                                                                                                                                                                                                                                                                                                                                                                                                                                                                                                                                                                                                                                                                                                                                                                                                                                                                                                                                                                                                                                                                                                                                                                                                                                                                                                                                                                                                                                                                             | 4                                                                                                                                                                                                                                                                                                                                                                                                                                                                                                                                                                                                                                                                                                                                                                                                                                                                                                                                                                                                                                                                                                                                                                                                                                                                                                                                                                                                                                                                                                                                                                                                                                                                                                                                                                                                                                                                                                                                                                                                                                                                                                                              |
| Image         | 0-25mm<br>0.001mm                                                                                                                                                                                                                                                                                                                                                                                                                                                                                                                                                                                                                                                                                                                                                                                                                                                                                                                                                                                                                                                                                                                                                                                                                                                                                                                                                                                                                                                                                                                                                                                                                                                                                                                                                                                                                                                                                                                                                                                                                                                                                                             | SHUMATT CONTRACTOR OF THE PARTY |
| Name          | Injector Orifice Plate's Thickness                                                                                                                                                                                                                                                                                                                                                                                                                                                                                                                                                                                                                                                                                                                                                                                                                                                                                                                                                                                                                                                                                                                                                                                                                                                                                                                                                                                                                                                                                                                                                                                                                                                                                                                                                                                                                                                                                                                                                                                                                                                                                            | 9-Grid Plastic Box                                                                                                                                                                                                                                                                                                                                                                                                                                                                                                                                                                                                                                                                                                                                                                                                                                                                                                                                                                                                                                                                                                                                                                                                                                                                                                                                                                                                                                                                                                                                                                                                                                                                                                                                                                                                                                                                                                                                                                                                                                                                                                             |
| Description   | Injector orifice plate's thickness range:<br>4.02mm∽4.108mm.                                                                                                                                                                                                                                                                                                                                                                                                                                                                                                                                                                                                                                                                                                                                                                                                                                                                                                                                                                                                                                                                                                                                                                                                                                                                                                                                                                                                                                                                                                                                                                                                                                                                                                                                                                                                                                                                                                                                                                                                                                                                  | Prevent damage to the orifice plates during transportation                                                                                                                                                                                                                                                                                                                                                                                                                                                                                                                                                                                                                                                                                                                                                                                                                                                                                                                                                                                                                                                                                                                                                                                                                                                                                                                                                                                                                                                                                                                                                                                                                                                                                                                                                                                                                                                                                                                                                                                                                                                                     |
| No.           | 5                                                                                                                                                                                                                                                                                                                                                                                                                                                                                                                                                                                                                                                                                                                                                                                                                                                                                                                                                                                                                                                                                                                                                                                                                                                                                                                                                                                                                                                                                                                                                                                                                                                                                                                                                                                                                                                                                                                                                                                                                                                                                                                             |                                                                                                                                                                                                                                                                                                                                                                                                                                                                                                                                                                                                                                                                                                                                                                                                                                                                                                                                                                                                                                                                                                                                                                                                                                                                                                                                                                                                                                                                                                                                                                                                                                                                                                                                                                                                                                                                                                                                                                                                                                                                                                                                |
|               | 3                                                                                                                                                                                                                                                                                                                                                                                                                                                                                                                                                                                                                                                                                                                                                                                                                                                                                                                                                                                                                                                                                                                                                                                                                                                                                                                                                                                                                                                                                                                                                                                                                                                                                                                                                                                                                                                                                                                                                                                                                                                                                                                             | 6                                                                                                                                                                                                                                                                                                                                                                                                                                                                                                                                                                                                                                                                                                                                                                                                                                                                                                                                                                                                                                                                                                                                                                                                                                                                                                                                                                                                                                                                                                                                                                                                                                                                                                                                                                                                                                                                                                                                                                                                                                                                                                                              |
| lmage         | SHUMATT                                                                                                                                                                                                                                                                                                                                                                                                                                                                                                                                                                                                                                                                                                                                                                                                                                                                                                                                                                                                                                                                                                                                                                                                                                                                                                                                                                                                                                                                                                                                                                                                                                                                                                                                                                                                                                                                                                                                                                                                                                                                                                                       | 5 FUMATT                                                                                                                                                                                                                                                                                                                                                                                                                                                                                                                                                                                                                                                                                                                                                                                                                                                                                                                                                                                                                                                                                                                                                                                                                                                                                                                                                                                                                                                                                                                                                                                                                                                                                                                                                                                                                                                                                                                                                                                                                                                                                                                       |
| Image<br>Name |                                                                                                                                                                                                                                                                                                                                                                                                                                                                                                                                                                                                                                                                                                                                                                                                                                                                                                                                                                                                                                                                                                                                                                                                                                                                                                                                                                                                                                                                                                                                                                                                                                                                                                                                                                                                                                                                                                                                                                                                                                                                                                                               |                                                                                                                                                                                                                                                                                                                                                                                                                                                                                                                                                                                                                                                                                                                                                                                                                                                                                                                                                                                                                                                                                                                                                                                                                                                                                                                                                                                                                                                                                                                                                                                                                                                                                                                                                                                                                                                                                                                                                                                                                                                                                                                                |
| SIGNORTS SIGN | Neutral Injector Orifice Plate's Individual                                                                                                                                                                                                                                                                                                                                                                                                                                                                                                                                                                                                                                                                                                                                                                                                                                                                                                                                                                                                                                                                                                                                                                                                                                                                                                                                                                                                                                                                                                                                                                                                                                                                                                                                                                                                                                                                                                                                                                                                                                                                                   | SHUMATT  TO LINVEL                                                                                                                                                                                                                                                                                                                                                                                                                                                                                                                                                                                                                                                                                                                                                                                                                                                                                                                                                                                                                                                                                                                                                                                                                                                                                                                                                                                                                                                                                                                                                                                                                                                                                                                                                                                                                                                                                                                                                                                                                                                                                                             |