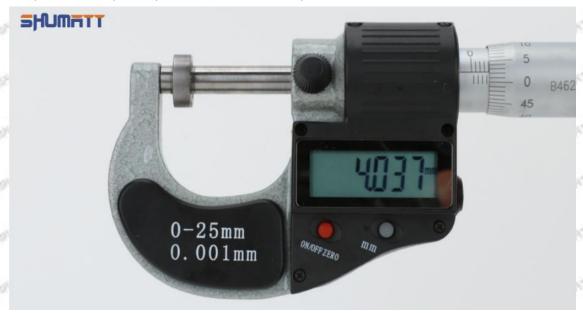

# (2) 095000-7780 Injector Orifice Plate 07# Customized Items

| No.           | off off off 1 off off                                                                                                                                                                                                                                                                                                                                                                                                                                                                                                                                                                                                                                                                                                                                                                                                                                                                                                                                                                                                                                                                                                                                                                                                                                                                                                                                                                                                                                                                                                                                                                                                                                                                                                                                                                                                                                                                                                                                                                                                                                                                                                         | 2                                                                                                                                                                                                                                                                                                                                                                                                                                                                                                                                                                                                                                                                                                                                                                                                                                                                                                                                                                                                                                                                                                                                                                                                                                                                                                                                                                                                                                                                                                                                                                                                                                                                                                                                                                                                                                                                                                                                                                                                                                                                                                                              |
|---------------|-------------------------------------------------------------------------------------------------------------------------------------------------------------------------------------------------------------------------------------------------------------------------------------------------------------------------------------------------------------------------------------------------------------------------------------------------------------------------------------------------------------------------------------------------------------------------------------------------------------------------------------------------------------------------------------------------------------------------------------------------------------------------------------------------------------------------------------------------------------------------------------------------------------------------------------------------------------------------------------------------------------------------------------------------------------------------------------------------------------------------------------------------------------------------------------------------------------------------------------------------------------------------------------------------------------------------------------------------------------------------------------------------------------------------------------------------------------------------------------------------------------------------------------------------------------------------------------------------------------------------------------------------------------------------------------------------------------------------------------------------------------------------------------------------------------------------------------------------------------------------------------------------------------------------------------------------------------------------------------------------------------------------------------------------------------------------------------------------------------------------------|--------------------------------------------------------------------------------------------------------------------------------------------------------------------------------------------------------------------------------------------------------------------------------------------------------------------------------------------------------------------------------------------------------------------------------------------------------------------------------------------------------------------------------------------------------------------------------------------------------------------------------------------------------------------------------------------------------------------------------------------------------------------------------------------------------------------------------------------------------------------------------------------------------------------------------------------------------------------------------------------------------------------------------------------------------------------------------------------------------------------------------------------------------------------------------------------------------------------------------------------------------------------------------------------------------------------------------------------------------------------------------------------------------------------------------------------------------------------------------------------------------------------------------------------------------------------------------------------------------------------------------------------------------------------------------------------------------------------------------------------------------------------------------------------------------------------------------------------------------------------------------------------------------------------------------------------------------------------------------------------------------------------------------------------------------------------------------------------------------------------------------|
| Image         | SHUMATT COMMANDER OF THE PARTY | SHUMATT A                                                                                                                                                                                                                                                                                                                                                                                                                                                                                                                                                                                                                                                                                                                                                                                                                                                                                                                                                                                                                                                                                                                                                                                                                                                                                                                                                                                                                                                                                                                                                                                                                                                                                                                                                                                                                                                                                                                                                                                                                                                                                                                      |
| Name          | Injector Orifice Plate's Front Lettering                                                                                                                                                                                                                                                                                                                                                                                                                                                                                                                                                                                                                                                                                                                                                                                                                                                                                                                                                                                                                                                                                                                                                                                                                                                                                                                                                                                                                                                                                                                                                                                                                                                                                                                                                                                                                                                                                                                                                                                                                                                                                      | Injector Orifice Plate's Side Lettering                                                                                                                                                                                                                                                                                                                                                                                                                                                                                                                                                                                                                                                                                                                                                                                                                                                                                                                                                                                                                                                                                                                                                                                                                                                                                                                                                                                                                                                                                                                                                                                                                                                                                                                                                                                                                                                                                                                                                                                                                                                                                        |
| Description   | Orifice plate part number: 07#                                                                                                                                                                                                                                                                                                                                                                                                                                                                                                                                                                                                                                                                                                                                                                                                                                                                                                                                                                                                                                                                                                                                                                                                                                                                                                                                                                                                                                                                                                                                                                                                                                                                                                                                                                                                                                                                                                                                                                                                                                                                                                | and the second second                                                                                                                                                                                                                                                                                                                                                                                                                                                                                                                                                                                                                                                                                                                                                                                                                                                                                                                                                                                                                                                                                                                                                                                                                                                                                                                                                                                                                                                                                                                                                                                                                                                                                                                                                                                                                                                                                                                                                                                                                                                                                                          |
| No.           | 3                                                                                                                                                                                                                                                                                                                                                                                                                                                                                                                                                                                                                                                                                                                                                                                                                                                                                                                                                                                                                                                                                                                                                                                                                                                                                                                                                                                                                                                                                                                                                                                                                                                                                                                                                                                                                                                                                                                                                                                                                                                                                                                             | 4                                                                                                                                                                                                                                                                                                                                                                                                                                                                                                                                                                                                                                                                                                                                                                                                                                                                                                                                                                                                                                                                                                                                                                                                                                                                                                                                                                                                                                                                                                                                                                                                                                                                                                                                                                                                                                                                                                                                                                                                                                                                                                                              |
| Image         | 0-25mm<br>0.001mm                                                                                                                                                                                                                                                                                                                                                                                                                                                                                                                                                                                                                                                                                                                                                                                                                                                                                                                                                                                                                                                                                                                                                                                                                                                                                                                                                                                                                                                                                                                                                                                                                                                                                                                                                                                                                                                                                                                                                                                                                                                                                                             | SHUMATT CONTRACTOR OF THE PARTY |
| Name          | Injector Orifice Plate's Thickness                                                                                                                                                                                                                                                                                                                                                                                                                                                                                                                                                                                                                                                                                                                                                                                                                                                                                                                                                                                                                                                                                                                                                                                                                                                                                                                                                                                                                                                                                                                                                                                                                                                                                                                                                                                                                                                                                                                                                                                                                                                                                            | 9-Grid Plastic Box                                                                                                                                                                                                                                                                                                                                                                                                                                                                                                                                                                                                                                                                                                                                                                                                                                                                                                                                                                                                                                                                                                                                                                                                                                                                                                                                                                                                                                                                                                                                                                                                                                                                                                                                                                                                                                                                                                                                                                                                                                                                                                             |
| Description   | Injector orifice plate's thickness range:<br>4.02mm∽4.108mm.                                                                                                                                                                                                                                                                                                                                                                                                                                                                                                                                                                                                                                                                                                                                                                                                                                                                                                                                                                                                                                                                                                                                                                                                                                                                                                                                                                                                                                                                                                                                                                                                                                                                                                                                                                                                                                                                                                                                                                                                                                                                  | Prevent damage to the orifice plates during transportation                                                                                                                                                                                                                                                                                                                                                                                                                                                                                                                                                                                                                                                                                                                                                                                                                                                                                                                                                                                                                                                                                                                                                                                                                                                                                                                                                                                                                                                                                                                                                                                                                                                                                                                                                                                                                                                                                                                                                                                                                                                                     |
| No.           | 5                                                                                                                                                                                                                                                                                                                                                                                                                                                                                                                                                                                                                                                                                                                                                                                                                                                                                                                                                                                                                                                                                                                                                                                                                                                                                                                                                                                                                                                                                                                                                                                                                                                                                                                                                                                                                                                                                                                                                                                                                                                                                                                             |                                                                                                                                                                                                                                                                                                                                                                                                                                                                                                                                                                                                                                                                                                                                                                                                                                                                                                                                                                                                                                                                                                                                                                                                                                                                                                                                                                                                                                                                                                                                                                                                                                                                                                                                                                                                                                                                                                                                                                                                                                                                                                                                |
|               | 3                                                                                                                                                                                                                                                                                                                                                                                                                                                                                                                                                                                                                                                                                                                                                                                                                                                                                                                                                                                                                                                                                                                                                                                                                                                                                                                                                                                                                                                                                                                                                                                                                                                                                                                                                                                                                                                                                                                                                                                                                                                                                                                             | 6                                                                                                                                                                                                                                                                                                                                                                                                                                                                                                                                                                                                                                                                                                                                                                                                                                                                                                                                                                                                                                                                                                                                                                                                                                                                                                                                                                                                                                                                                                                                                                                                                                                                                                                                                                                                                                                                                                                                                                                                                                                                                                                              |
| lmage         | SHUMATT                                                                                                                                                                                                                                                                                                                                                                                                                                                                                                                                                                                                                                                                                                                                                                                                                                                                                                                                                                                                                                                                                                                                                                                                                                                                                                                                                                                                                                                                                                                                                                                                                                                                                                                                                                                                                                                                                                                                                                                                                                                                                                                       | 5 FUMATT                                                                                                                                                                                                                                                                                                                                                                                                                                                                                                                                                                                                                                                                                                                                                                                                                                                                                                                                                                                                                                                                                                                                                                                                                                                                                                                                                                                                                                                                                                                                                                                                                                                                                                                                                                                                                                                                                                                                                                                                                                                                                                                       |
| Image<br>Name |                                                                                                                                                                                                                                                                                                                                                                                                                                                                                                                                                                                                                                                                                                                                                                                                                                                                                                                                                                                                                                                                                                                                                                                                                                                                                                                                                                                                                                                                                                                                                                                                                                                                                                                                                                                                                                                                                                                                                                                                                                                                                                                               |                                                                                                                                                                                                                                                                                                                                                                                                                                                                                                                                                                                                                                                                                                                                                                                                                                                                                                                                                                                                                                                                                                                                                                                                                                                                                                                                                                                                                                                                                                                                                                                                                                                                                                                                                                                                                                                                                                                                                                                                                                                                                                                                |
| SIGNORTS SIGN | Neutral Injector Orifice Plate's Individual                                                                                                                                                                                                                                                                                                                                                                                                                                                                                                                                                                                                                                                                                                                                                                                                                                                                                                                                                                                                                                                                                                                                                                                                                                                                                                                                                                                                                                                                                                                                                                                                                                                                                                                                                                                                                                                                                                                                                                                                                                                                                   | SHUMATT  TO LINVEL                                                                                                                                                                                                                                                                                                                                                                                                                                                                                                                                                                                                                                                                                                                                                                                                                                                                                                                                                                                                                                                                                                                                                                                                                                                                                                                                                                                                                                                                                                                                                                                                                                                                                                                                                                                                                                                                                                                                                                                                                                                                                                             |