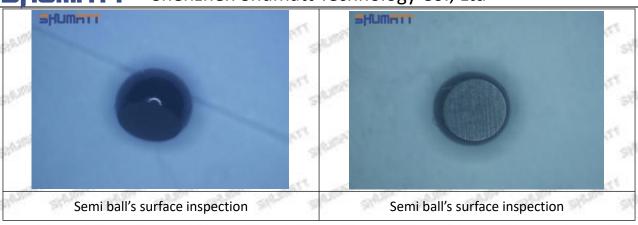

the semi ball to be not tightly sealed, which causes the fuel injection pressure cannot be established, then the fuel injector cannot work normally.

⚠ The wear on orifice plate's surface causes gap to the semi ball, which leads to large volume of oil return, in serious cases, the pressure can not be built up and nozzle will spray oil directly.

The blockage of the oil inlet hole (side hole) will cause small amount of oil return, the blockage of oil inlet side hole will cause the injector cannot build a pressure chamber, as a result, the injector cannot work normally.

(2) Magnified 500 times under the microscope, check the plane position of the semi ball, if there is any scratch, it is recommended to replace it.

Mob/WhatsApp: +86 13410541523 Tel: +8675523215133

Email: ruby@shumatt.com



# 2.2.095000-7780 Injector Orifice Plate 07# Level of Damage Inspection

# (1) Slight Damaged



Mob/WhatsApp: +86 13410541523 Tel: +8675523215133

Email: ruby@shumatt.com

© 2022 Shenzhen Shumatt Technology Co., Ltd

## (2) Moderate Damaged



Wear marks on edge



The misalignment of the semi ball causes damage to the orifice plate when installing it



The wear of the middle oil back-flow hole causes gap between semi ball and orifice plate, and causes the orifice plate to be washed out by high-pressure oil

ģģ

/

### (3) Highly Damaged



Obvious Wear marks on edge



The misalignment of the semi ball causes damage to the orifice plate when installing it

Mob/WhatsApp: +86 13410541523

Email: ruby@shumatt.com

© 2022 Shenzhen Shumatt Technology Co., Ltd

Tel: +8675523215133

# SHUMAT