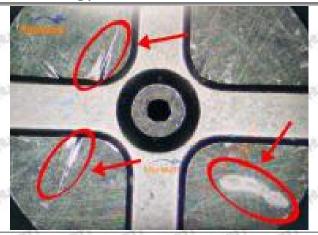

### (2) 095000-7780 Injector Orifice Plate 07# Inspection

The factory inspection of 095000-7780 injector orifice plate 07# is undergone three inspections - full inspection, random inspection, and batch inspection. Different brands of test benches are used to test 095000-7780 injector orifice plate 07# for a total of no less than three times for factory inspection, and 095000-7780 injector orifice plate 07# installation testing environment are progressed in dust-free