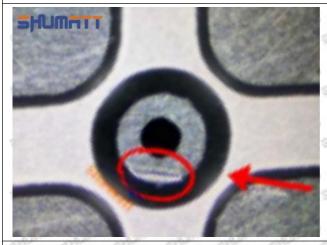

### (2) 095000-7780 Injector Orifice Plate 07# Inspection

The factory inspection of 095000-7780 injector orifice plate 07# is undergone three inspections - full inspection, random inspection, and batch inspection. Different brands of test benches are used to test 095000-7780 injector orifice plate 07# for a total of no less than three times for factory inspection, and 095000-7780 injector orifice plate 07# installation testing environment are progressed in dust-free