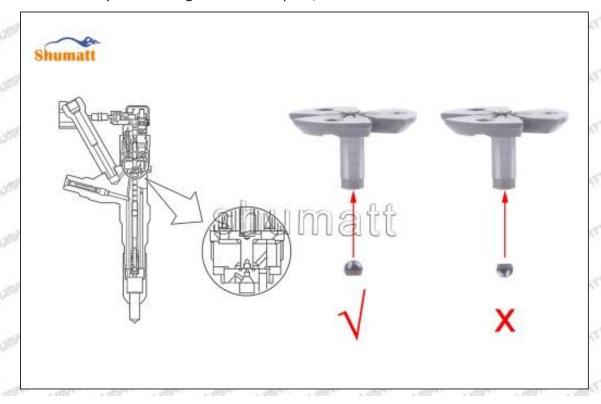

# 095000-7780 Injector Orifice Plate 07# Technical File

SKU: G1Z11000000007

SKU2: G1L320000007DZ

SKU3: G1L32950400700

SKU4: G1N12950400700

SKU5: G1Z172950400700