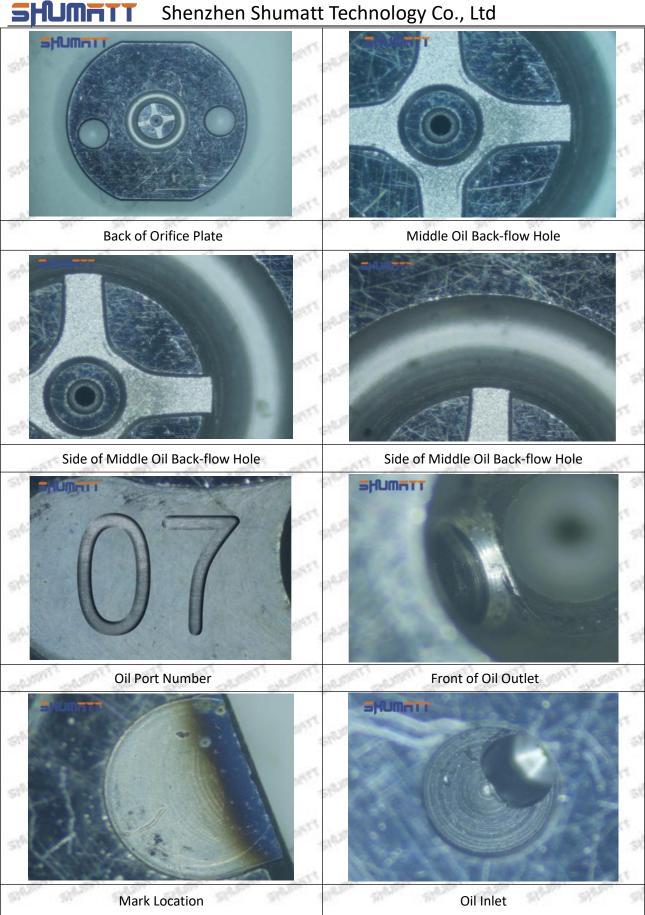

# 1.5. 095000-7780 Injector Orifice Plate 07# Customized Service

# (1) 095000-7780 Injector Orifice Plate 07# Customized Service Range:

Meet the OEM manufacturers customized demands of orifice plate's lettering, orifice plate's thickness, orifice plate's packing box, orifice plate's anti-rust bag and label etc,.

# (2) 095000-7780 Injector Orifice Plate 07# Customized Items

| No.           | off off off 1 off off                                                                                                                                                                                                                                                                                                                                                                                                                                                                                                                                                                                                                                                                                                                                                                                                                                                                                                                                                                                                                                                                                                                                                                                                                                                                                                                                                                                                                                                                                                                                                                                                                                                                                                                                                                                                                                                                                                                                                                                                                                                                                                         | 2                                                                                                                                                                                                                                                                                                                                                                                                                                                                                                                                                                                                                                                                                                                                                                                                                                                                                                                                                                                                                                                                                                                                                                                                                                                                                                                                                                                                                                                                                                                                                                                                                                                                                                                                                                                                                                                                                                                                                                                                                                                                                                                              |
|---------------|-------------------------------------------------------------------------------------------------------------------------------------------------------------------------------------------------------------------------------------------------------------------------------------------------------------------------------------------------------------------------------------------------------------------------------------------------------------------------------------------------------------------------------------------------------------------------------------------------------------------------------------------------------------------------------------------------------------------------------------------------------------------------------------------------------------------------------------------------------------------------------------------------------------------------------------------------------------------------------------------------------------------------------------------------------------------------------------------------------------------------------------------------------------------------------------------------------------------------------------------------------------------------------------------------------------------------------------------------------------------------------------------------------------------------------------------------------------------------------------------------------------------------------------------------------------------------------------------------------------------------------------------------------------------------------------------------------------------------------------------------------------------------------------------------------------------------------------------------------------------------------------------------------------------------------------------------------------------------------------------------------------------------------------------------------------------------------------------------------------------------------|--------------------------------------------------------------------------------------------------------------------------------------------------------------------------------------------------------------------------------------------------------------------------------------------------------------------------------------------------------------------------------------------------------------------------------------------------------------------------------------------------------------------------------------------------------------------------------------------------------------------------------------------------------------------------------------------------------------------------------------------------------------------------------------------------------------------------------------------------------------------------------------------------------------------------------------------------------------------------------------------------------------------------------------------------------------------------------------------------------------------------------------------------------------------------------------------------------------------------------------------------------------------------------------------------------------------------------------------------------------------------------------------------------------------------------------------------------------------------------------------------------------------------------------------------------------------------------------------------------------------------------------------------------------------------------------------------------------------------------------------------------------------------------------------------------------------------------------------------------------------------------------------------------------------------------------------------------------------------------------------------------------------------------------------------------------------------------------------------------------------------------|
| Image         | SHUMATT COMMANDER OF THE PARTY | SHUMATT A                                                                                                                                                                                                                                                                                                                                                                                                                                                                                                                                                                                                                                                                                                                                                                                                                                                                                                                                                                                                                                                                                                                                                                                                                                                                                                                                                                                                                                                                                                                                                                                                                                                                                                                                                                                                                                                                                                                                                                                                                                                                                                                      |
| Name          | Injector Orifice Plate's Front Lettering                                                                                                                                                                                                                                                                                                                                                                                                                                                                                                                                                                                                                                                                                                                                                                                                                                                                                                                                                                                                                                                                                                                                                                                                                                                                                                                                                                                                                                                                                                                                                                                                                                                                                                                                                                                                                                                                                                                                                                                                                                                                                      | Injector Orifice Plate's Side Lettering                                                                                                                                                                                                                                                                                                                                                                                                                                                                                                                                                                                                                                                                                                                                                                                                                                                                                                                                                                                                                                                                                                                                                                                                                                                                                                                                                                                                                                                                                                                                                                                                                                                                                                                                                                                                                                                                                                                                                                                                                                                                                        |
| Description   | Orifice plate part number: 07#                                                                                                                                                                                                                                                                                                                                                                                                                                                                                                                                                                                                                                                                                                                                                                                                                                                                                                                                                                                                                                                                                                                                                                                                                                                                                                                                                                                                                                                                                                                                                                                                                                                                                                                                                                                                                                                                                                                                                                                                                                                                                                | and the second second                                                                                                                                                                                                                                                                                                                                                                                                                                                                                                                                                                                                                                                                                                                                                                                                                                                                                                                                                                                                                                                                                                                                                                                                                                                                                                                                                                                                                                                                                                                                                                                                                                                                                                                                                                                                                                                                                                                                                                                                                                                                                                          |
| No.           | 3                                                                                                                                                                                                                                                                                                                                                                                                                                                                                                                                                                                                                                                                                                                                                                                                                                                                                                                                                                                                                                                                                                                                                                                                                                                                                                                                                                                                                                                                                                                                                                                                                                                                                                                                                                                                                                                                                                                                                                                                                                                                                                                             | 4                                                                                                                                                                                                                                                                                                                                                                                                                                                                                                                                                                                                                                                                                                                                                                                                                                                                                                                                                                                                                                                                                                                                                                                                                                                                                                                                                                                                                                                                                                                                                                                                                                                                                                                                                                                                                                                                                                                                                                                                                                                                                                                              |
| Image         | 0-25mm<br>0.001mm                                                                                                                                                                                                                                                                                                                                                                                                                                                                                                                                                                                                                                                                                                                                                                                                                                                                                                                                                                                                                                                                                                                                                                                                                                                                                                                                                                                                                                                                                                                                                                                                                                                                                                                                                                                                                                                                                                                                                                                                                                                                                                             | SHUMATT CONTRACTOR OF THE PARTY |
| Name          | Injector Orifice Plate's Thickness                                                                                                                                                                                                                                                                                                                                                                                                                                                                                                                                                                                                                                                                                                                                                                                                                                                                                                                                                                                                                                                                                                                                                                                                                                                                                                                                                                                                                                                                                                                                                                                                                                                                                                                                                                                                                                                                                                                                                                                                                                                                                            | 9-Grid Plastic Box                                                                                                                                                                                                                                                                                                                                                                                                                                                                                                                                                                                                                                                                                                                                                                                                                                                                                                                                                                                                                                                                                                                                                                                                                                                                                                                                                                                                                                                                                                                                                                                                                                                                                                                                                                                                                                                                                                                                                                                                                                                                                                             |
| Description   | Injector orifice plate's thickness range:<br>4.02mm∽4.108mm.                                                                                                                                                                                                                                                                                                                                                                                                                                                                                                                                                                                                                                                                                                                                                                                                                                                                                                                                                                                                                                                                                                                                                                                                                                                                                                                                                                                                                                                                                                                                                                                                                                                                                                                                                                                                                                                                                                                                                                                                                                                                  | Prevent damage to the orifice plates during transportation                                                                                                                                                                                                                                                                                                                                                                                                                                                                                                                                                                                                                                                                                                                                                                                                                                                                                                                                                                                                                                                                                                                                                                                                                                                                                                                                                                                                                                                                                                                                                                                                                                                                                                                                                                                                                                                                                                                                                                                                                                                                     |
| No.           | 5                                                                                                                                                                                                                                                                                                                                                                                                                                                                                                                                                                                                                                                                                                                                                                                                                                                                                                                                                                                                                                                                                                                                                                                                                                                                                                                                                                                                                                                                                                                                                                                                                                                                                                                                                                                                                                                                                                                                                                                                                                                                                                                             |                                                                                                                                                                                                                                                                                                                                                                                                                                                                                                                                                                                                                                                                                                                                                                                                                                                                                                                                                                                                                                                                                                                                                                                                                                                                                                                                                                                                                                                                                                                                                                                                                                                                                                                                                                                                                                                                                                                                                                                                                                                                                                                                |
|               | 3                                                                                                                                                                                                                                                                                                                                                                                                                                                                                                                                                                                                                                                                                                                                                                                                                                                                                                                                                                                                                                                                                                                                                                                                                                                                                                                                                                                                                                                                                                                                                                                                                                                                                                                                                                                                                                                                                                                                                                                                                                                                                                                             | 6                                                                                                                                                                                                                                                                                                                                                                                                                                                                                                                                                                                                                                                                                                                                                                                                                                                                                                                                                                                                                                                                                                                                                                                                                                                                                                                                                                                                                                                                                                                                                                                                                                                                                                                                                                                                                                                                                                                                                                                                                                                                                                                              |
| lmage         | SHUMATT                                                                                                                                                                                                                                                                                                                                                                                                                                                                                                                                                                                                                                                                                                                                                                                                                                                                                                                                                                                                                                                                                                                                                                                                                                                                                                                                                                                                                                                                                                                                                                                                                                                                                                                                                                                                                                                                                                                                                                                                                                                                                                                       | 5 FUMATT                                                                                                                                                                                                                                                                                                                                                                                                                                                                                                                                                                                                                                                                                                                                                                                                                                                                                                                                                                                                                                                                                                                                                                                                                                                                                                                                                                                                                                                                                                                                                                                                                                                                                                                                                                                                                                                                                                                                                                                                                                                                                                                       |
| Image<br>Name |                                                                                                                                                                                                                                                                                                                                                                                                                                                                                                                                                                                                                                                                                                                                                                                                                                                                                                                                                                                                                                                                                                                                                                                                                                                                                                                                                                                                                                                                                                                                                                                                                                                                                                                                                                                                                                                                                                                                                                                                                                                                                                                               |                                                                                                                                                                                                                                                                                                                                                                                                                                                                                                                                                                                                                                                                                                                                                                                                                                                                                                                                                                                                                                                                                                                                                                                                                                                                                                                                                                                                                                                                                                                                                                                                                                                                                                                                                                                                                                                                                                                                                                                                                                                                                                                                |
| SIGNORTS SIGN | Neutral Injector Orifice Plate's Individual                                                                                                                                                                                                                                                                                                                                                                                                                                                                                                                                                                                                                                                                                                                                                                                                                                                                                                                                                                                                                                                                                                                                                                                                                                                                                                                                                                                                                                                                                                                                                                                                                                                                                                                                                                                                                                                                                                                                                                                                                                                                                   | SHUMATT  TO LINVEL                                                                                                                                                                                                                                                                                                                                                                                                                                                                                                                                                                                                                                                                                                                                                                                                                                                                                                                                                                                                                                                                                                                                                                                                                                                                                                                                                                                                                                                                                                                                                                                                                                                                                                                                                                                                                                                                                                                                                                                                                                                                                                             |