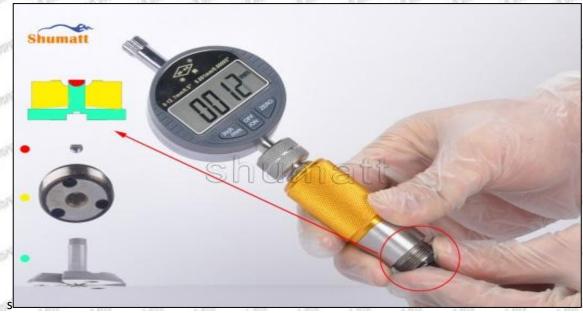

# (2) 095000-7780 Injector Orifice Plate 07# Customized Items

| No.           | off off off 1 off off                                                                                                                                                                                                                                                                                                                                                                                                                                                                                                                                                                                                                                                                                                                                                                                                                                                                                                                                                                                                                                                                                                                                                                                                                                                                                                                                                                                                                                                                                                                                                                                                                                                                                                                                                                                                                                                                                                                                                                                                                                                                                                         | 2                                                                                                                                                                                                                                                                                                                                                                                                                                                                                                                                                                                                                                                                                                                                                                                                                                                                                                                                                                                                                                                                                                                                                                                                                                                                                                                                                                                                                                                                                                                                                                                                                                                                                                                                                                                                                                                                                                                                                                                                                                                                                                                              |
|---------------|-------------------------------------------------------------------------------------------------------------------------------------------------------------------------------------------------------------------------------------------------------------------------------------------------------------------------------------------------------------------------------------------------------------------------------------------------------------------------------------------------------------------------------------------------------------------------------------------------------------------------------------------------------------------------------------------------------------------------------------------------------------------------------------------------------------------------------------------------------------------------------------------------------------------------------------------------------------------------------------------------------------------------------------------------------------------------------------------------------------------------------------------------------------------------------------------------------------------------------------------------------------------------------------------------------------------------------------------------------------------------------------------------------------------------------------------------------------------------------------------------------------------------------------------------------------------------------------------------------------------------------------------------------------------------------------------------------------------------------------------------------------------------------------------------------------------------------------------------------------------------------------------------------------------------------------------------------------------------------------------------------------------------------------------------------------------------------------------------------------------------------|--------------------------------------------------------------------------------------------------------------------------------------------------------------------------------------------------------------------------------------------------------------------------------------------------------------------------------------------------------------------------------------------------------------------------------------------------------------------------------------------------------------------------------------------------------------------------------------------------------------------------------------------------------------------------------------------------------------------------------------------------------------------------------------------------------------------------------------------------------------------------------------------------------------------------------------------------------------------------------------------------------------------------------------------------------------------------------------------------------------------------------------------------------------------------------------------------------------------------------------------------------------------------------------------------------------------------------------------------------------------------------------------------------------------------------------------------------------------------------------------------------------------------------------------------------------------------------------------------------------------------------------------------------------------------------------------------------------------------------------------------------------------------------------------------------------------------------------------------------------------------------------------------------------------------------------------------------------------------------------------------------------------------------------------------------------------------------------------------------------------------------|
| Image         | SHUMATT COMMANDER OF THE PARTY | SHUMATT A                                                                                                                                                                                                                                                                                                                                                                                                                                                                                                                                                                                                                                                                                                                                                                                                                                                                                                                                                                                                                                                                                                                                                                                                                                                                                                                                                                                                                                                                                                                                                                                                                                                                                                                                                                                                                                                                                                                                                                                                                                                                                                                      |
| Name          | Injector Orifice Plate's Front Lettering                                                                                                                                                                                                                                                                                                                                                                                                                                                                                                                                                                                                                                                                                                                                                                                                                                                                                                                                                                                                                                                                                                                                                                                                                                                                                                                                                                                                                                                                                                                                                                                                                                                                                                                                                                                                                                                                                                                                                                                                                                                                                      | Injector Orifice Plate's Side Lettering                                                                                                                                                                                                                                                                                                                                                                                                                                                                                                                                                                                                                                                                                                                                                                                                                                                                                                                                                                                                                                                                                                                                                                                                                                                                                                                                                                                                                                                                                                                                                                                                                                                                                                                                                                                                                                                                                                                                                                                                                                                                                        |
| Description   | Orifice plate part number: 07#                                                                                                                                                                                                                                                                                                                                                                                                                                                                                                                                                                                                                                                                                                                                                                                                                                                                                                                                                                                                                                                                                                                                                                                                                                                                                                                                                                                                                                                                                                                                                                                                                                                                                                                                                                                                                                                                                                                                                                                                                                                                                                | and the second second                                                                                                                                                                                                                                                                                                                                                                                                                                                                                                                                                                                                                                                                                                                                                                                                                                                                                                                                                                                                                                                                                                                                                                                                                                                                                                                                                                                                                                                                                                                                                                                                                                                                                                                                                                                                                                                                                                                                                                                                                                                                                                          |
| No.           | 3                                                                                                                                                                                                                                                                                                                                                                                                                                                                                                                                                                                                                                                                                                                                                                                                                                                                                                                                                                                                                                                                                                                                                                                                                                                                                                                                                                                                                                                                                                                                                                                                                                                                                                                                                                                                                                                                                                                                                                                                                                                                                                                             | 4                                                                                                                                                                                                                                                                                                                                                                                                                                                                                                                                                                                                                                                                                                                                                                                                                                                                                                                                                                                                                                                                                                                                                                                                                                                                                                                                                                                                                                                                                                                                                                                                                                                                                                                                                                                                                                                                                                                                                                                                                                                                                                                              |
| Image         | 0-25mm<br>0.001mm                                                                                                                                                                                                                                                                                                                                                                                                                                                                                                                                                                                                                                                                                                                                                                                                                                                                                                                                                                                                                                                                                                                                                                                                                                                                                                                                                                                                                                                                                                                                                                                                                                                                                                                                                                                                                                                                                                                                                                                                                                                                                                             | SHUMATT CONTRACTOR OF THE PARTY |
| Name          | Injector Orifice Plate's Thickness                                                                                                                                                                                                                                                                                                                                                                                                                                                                                                                                                                                                                                                                                                                                                                                                                                                                                                                                                                                                                                                                                                                                                                                                                                                                                                                                                                                                                                                                                                                                                                                                                                                                                                                                                                                                                                                                                                                                                                                                                                                                                            | 9-Grid Plastic Box                                                                                                                                                                                                                                                                                                                                                                                                                                                                                                                                                                                                                                                                                                                                                                                                                                                                                                                                                                                                                                                                                                                                                                                                                                                                                                                                                                                                                                                                                                                                                                                                                                                                                                                                                                                                                                                                                                                                                                                                                                                                                                             |
| Description   | Injector orifice plate's thickness range:<br>4.02mm∽4.108mm.                                                                                                                                                                                                                                                                                                                                                                                                                                                                                                                                                                                                                                                                                                                                                                                                                                                                                                                                                                                                                                                                                                                                                                                                                                                                                                                                                                                                                                                                                                                                                                                                                                                                                                                                                                                                                                                                                                                                                                                                                                                                  | Prevent damage to the orifice plates during transportation                                                                                                                                                                                                                                                                                                                                                                                                                                                                                                                                                                                                                                                                                                                                                                                                                                                                                                                                                                                                                                                                                                                                                                                                                                                                                                                                                                                                                                                                                                                                                                                                                                                                                                                                                                                                                                                                                                                                                                                                                                                                     |
| No.           | 5                                                                                                                                                                                                                                                                                                                                                                                                                                                                                                                                                                                                                                                                                                                                                                                                                                                                                                                                                                                                                                                                                                                                                                                                                                                                                                                                                                                                                                                                                                                                                                                                                                                                                                                                                                                                                                                                                                                                                                                                                                                                                                                             |                                                                                                                                                                                                                                                                                                                                                                                                                                                                                                                                                                                                                                                                                                                                                                                                                                                                                                                                                                                                                                                                                                                                                                                                                                                                                                                                                                                                                                                                                                                                                                                                                                                                                                                                                                                                                                                                                                                                                                                                                                                                                                                                |
|               | 3                                                                                                                                                                                                                                                                                                                                                                                                                                                                                                                                                                                                                                                                                                                                                                                                                                                                                                                                                                                                                                                                                                                                                                                                                                                                                                                                                                                                                                                                                                                                                                                                                                                                                                                                                                                                                                                                                                                                                                                                                                                                                                                             | 6                                                                                                                                                                                                                                                                                                                                                                                                                                                                                                                                                                                                                                                                                                                                                                                                                                                                                                                                                                                                                                                                                                                                                                                                                                                                                                                                                                                                                                                                                                                                                                                                                                                                                                                                                                                                                                                                                                                                                                                                                                                                                                                              |
| lmage         | SHUMATT                                                                                                                                                                                                                                                                                                                                                                                                                                                                                                                                                                                                                                                                                                                                                                                                                                                                                                                                                                                                                                                                                                                                                                                                                                                                                                                                                                                                                                                                                                                                                                                                                                                                                                                                                                                                                                                                                                                                                                                                                                                                                                                       | 5 FUMATT                                                                                                                                                                                                                                                                                                                                                                                                                                                                                                                                                                                                                                                                                                                                                                                                                                                                                                                                                                                                                                                                                                                                                                                                                                                                                                                                                                                                                                                                                                                                                                                                                                                                                                                                                                                                                                                                                                                                                                                                                                                                                                                       |
| Image<br>Name |                                                                                                                                                                                                                                                                                                                                                                                                                                                                                                                                                                                                                                                                                                                                                                                                                                                                                                                                                                                                                                                                                                                                                                                                                                                                                                                                                                                                                                                                                                                                                                                                                                                                                                                                                                                                                                                                                                                                                                                                                                                                                                                               |                                                                                                                                                                                                                                                                                                                                                                                                                                                                                                                                                                                                                                                                                                                                                                                                                                                                                                                                                                                                                                                                                                                                                                                                                                                                                                                                                                                                                                                                                                                                                                                                                                                                                                                                                                                                                                                                                                                                                                                                                                                                                                                                |
| SIGNORTS SIGN | Neutral Injector Orifice Plate's Individual                                                                                                                                                                                                                                                                                                                                                                                                                                                                                                                                                                                                                                                                                                                                                                                                                                                                                                                                                                                                                                                                                                                                                                                                                                                                                                                                                                                                                                                                                                                                                                                                                                                                                                                                                                                                                                                                                                                                                                                                                                                                                   | SHUMATT  TO LINVEL                                                                                                                                                                                                                                                                                                                                                                                                                                                                                                                                                                                                                                                                                                                                                                                                                                                                                                                                                                                                                                                                                                                                                                                                                                                                                                                                                                                                                                                                                                                                                                                                                                                                                                                                                                                                                                                                                                                                                                                                                                                                                                             |