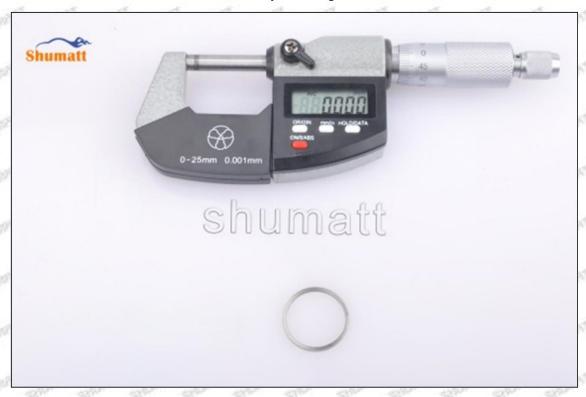

# (2) 095000-7780 Injector Orifice Plate 07# Customized Items

| No.           | off off off 1 off off                                                                                                                                                                                                                                                                                                                                                                                                                                                                                                                                                                                                                                                                                                                                                                                                                                                                                                                                                                                                                                                                                                                                                                                                                                                                                                                                                                                                                                                                                                                                                                                                                                                                                                                                                                                                                                                                                                                                                                                                                                                                                                         | 2                                                                                                                                                                                                                                                                                                                                                                                                                                                                                                                                                                                                                                                                                                                                                                                                                                                                                                                                                                                                                                                                                                                                                                                                                                                                                                                                                                                                                                                                                                                                                                                                                                                                                                                                                                                                                                                                                                                                                                                                                                                                                                                              |
|---------------|-------------------------------------------------------------------------------------------------------------------------------------------------------------------------------------------------------------------------------------------------------------------------------------------------------------------------------------------------------------------------------------------------------------------------------------------------------------------------------------------------------------------------------------------------------------------------------------------------------------------------------------------------------------------------------------------------------------------------------------------------------------------------------------------------------------------------------------------------------------------------------------------------------------------------------------------------------------------------------------------------------------------------------------------------------------------------------------------------------------------------------------------------------------------------------------------------------------------------------------------------------------------------------------------------------------------------------------------------------------------------------------------------------------------------------------------------------------------------------------------------------------------------------------------------------------------------------------------------------------------------------------------------------------------------------------------------------------------------------------------------------------------------------------------------------------------------------------------------------------------------------------------------------------------------------------------------------------------------------------------------------------------------------------------------------------------------------------------------------------------------------|--------------------------------------------------------------------------------------------------------------------------------------------------------------------------------------------------------------------------------------------------------------------------------------------------------------------------------------------------------------------------------------------------------------------------------------------------------------------------------------------------------------------------------------------------------------------------------------------------------------------------------------------------------------------------------------------------------------------------------------------------------------------------------------------------------------------------------------------------------------------------------------------------------------------------------------------------------------------------------------------------------------------------------------------------------------------------------------------------------------------------------------------------------------------------------------------------------------------------------------------------------------------------------------------------------------------------------------------------------------------------------------------------------------------------------------------------------------------------------------------------------------------------------------------------------------------------------------------------------------------------------------------------------------------------------------------------------------------------------------------------------------------------------------------------------------------------------------------------------------------------------------------------------------------------------------------------------------------------------------------------------------------------------------------------------------------------------------------------------------------------------|
| Image         | SHUMATT COMMANDER OF THE PARTY | SHUMATT A                                                                                                                                                                                                                                                                                                                                                                                                                                                                                                                                                                                                                                                                                                                                                                                                                                                                                                                                                                                                                                                                                                                                                                                                                                                                                                                                                                                                                                                                                                                                                                                                                                                                                                                                                                                                                                                                                                                                                                                                                                                                                                                      |
| Name          | Injector Orifice Plate's Front Lettering                                                                                                                                                                                                                                                                                                                                                                                                                                                                                                                                                                                                                                                                                                                                                                                                                                                                                                                                                                                                                                                                                                                                                                                                                                                                                                                                                                                                                                                                                                                                                                                                                                                                                                                                                                                                                                                                                                                                                                                                                                                                                      | Injector Orifice Plate's Side Lettering                                                                                                                                                                                                                                                                                                                                                                                                                                                                                                                                                                                                                                                                                                                                                                                                                                                                                                                                                                                                                                                                                                                                                                                                                                                                                                                                                                                                                                                                                                                                                                                                                                                                                                                                                                                                                                                                                                                                                                                                                                                                                        |
| Description   | Orifice plate part number: 07#                                                                                                                                                                                                                                                                                                                                                                                                                                                                                                                                                                                                                                                                                                                                                                                                                                                                                                                                                                                                                                                                                                                                                                                                                                                                                                                                                                                                                                                                                                                                                                                                                                                                                                                                                                                                                                                                                                                                                                                                                                                                                                | and the second second                                                                                                                                                                                                                                                                                                                                                                                                                                                                                                                                                                                                                                                                                                                                                                                                                                                                                                                                                                                                                                                                                                                                                                                                                                                                                                                                                                                                                                                                                                                                                                                                                                                                                                                                                                                                                                                                                                                                                                                                                                                                                                          |
| No.           | 3                                                                                                                                                                                                                                                                                                                                                                                                                                                                                                                                                                                                                                                                                                                                                                                                                                                                                                                                                                                                                                                                                                                                                                                                                                                                                                                                                                                                                                                                                                                                                                                                                                                                                                                                                                                                                                                                                                                                                                                                                                                                                                                             | 4                                                                                                                                                                                                                                                                                                                                                                                                                                                                                                                                                                                                                                                                                                                                                                                                                                                                                                                                                                                                                                                                                                                                                                                                                                                                                                                                                                                                                                                                                                                                                                                                                                                                                                                                                                                                                                                                                                                                                                                                                                                                                                                              |
| Image         | 0-25mm<br>0.001mm                                                                                                                                                                                                                                                                                                                                                                                                                                                                                                                                                                                                                                                                                                                                                                                                                                                                                                                                                                                                                                                                                                                                                                                                                                                                                                                                                                                                                                                                                                                                                                                                                                                                                                                                                                                                                                                                                                                                                                                                                                                                                                             | SHUMATT CONTRACTOR OF THE PARTY |
| Name          | Injector Orifice Plate's Thickness                                                                                                                                                                                                                                                                                                                                                                                                                                                                                                                                                                                                                                                                                                                                                                                                                                                                                                                                                                                                                                                                                                                                                                                                                                                                                                                                                                                                                                                                                                                                                                                                                                                                                                                                                                                                                                                                                                                                                                                                                                                                                            | 9-Grid Plastic Box                                                                                                                                                                                                                                                                                                                                                                                                                                                                                                                                                                                                                                                                                                                                                                                                                                                                                                                                                                                                                                                                                                                                                                                                                                                                                                                                                                                                                                                                                                                                                                                                                                                                                                                                                                                                                                                                                                                                                                                                                                                                                                             |
| Description   | Injector orifice plate's thickness range:<br>4.02mm∽4.108mm.                                                                                                                                                                                                                                                                                                                                                                                                                                                                                                                                                                                                                                                                                                                                                                                                                                                                                                                                                                                                                                                                                                                                                                                                                                                                                                                                                                                                                                                                                                                                                                                                                                                                                                                                                                                                                                                                                                                                                                                                                                                                  | Prevent damage to the orifice plates during transportation                                                                                                                                                                                                                                                                                                                                                                                                                                                                                                                                                                                                                                                                                                                                                                                                                                                                                                                                                                                                                                                                                                                                                                                                                                                                                                                                                                                                                                                                                                                                                                                                                                                                                                                                                                                                                                                                                                                                                                                                                                                                     |
| No.           | 5                                                                                                                                                                                                                                                                                                                                                                                                                                                                                                                                                                                                                                                                                                                                                                                                                                                                                                                                                                                                                                                                                                                                                                                                                                                                                                                                                                                                                                                                                                                                                                                                                                                                                                                                                                                                                                                                                                                                                                                                                                                                                                                             |                                                                                                                                                                                                                                                                                                                                                                                                                                                                                                                                                                                                                                                                                                                                                                                                                                                                                                                                                                                                                                                                                                                                                                                                                                                                                                                                                                                                                                                                                                                                                                                                                                                                                                                                                                                                                                                                                                                                                                                                                                                                                                                                |
|               | 3                                                                                                                                                                                                                                                                                                                                                                                                                                                                                                                                                                                                                                                                                                                                                                                                                                                                                                                                                                                                                                                                                                                                                                                                                                                                                                                                                                                                                                                                                                                                                                                                                                                                                                                                                                                                                                                                                                                                                                                                                                                                                                                             | 6                                                                                                                                                                                                                                                                                                                                                                                                                                                                                                                                                                                                                                                                                                                                                                                                                                                                                                                                                                                                                                                                                                                                                                                                                                                                                                                                                                                                                                                                                                                                                                                                                                                                                                                                                                                                                                                                                                                                                                                                                                                                                                                              |
| lmage         | SHUMATT                                                                                                                                                                                                                                                                                                                                                                                                                                                                                                                                                                                                                                                                                                                                                                                                                                                                                                                                                                                                                                                                                                                                                                                                                                                                                                                                                                                                                                                                                                                                                                                                                                                                                                                                                                                                                                                                                                                                                                                                                                                                                                                       | 5 FUMATT                                                                                                                                                                                                                                                                                                                                                                                                                                                                                                                                                                                                                                                                                                                                                                                                                                                                                                                                                                                                                                                                                                                                                                                                                                                                                                                                                                                                                                                                                                                                                                                                                                                                                                                                                                                                                                                                                                                                                                                                                                                                                                                       |
| Image<br>Name |                                                                                                                                                                                                                                                                                                                                                                                                                                                                                                                                                                                                                                                                                                                                                                                                                                                                                                                                                                                                                                                                                                                                                                                                                                                                                                                                                                                                                                                                                                                                                                                                                                                                                                                                                                                                                                                                                                                                                                                                                                                                                                                               |                                                                                                                                                                                                                                                                                                                                                                                                                                                                                                                                                                                                                                                                                                                                                                                                                                                                                                                                                                                                                                                                                                                                                                                                                                                                                                                                                                                                                                                                                                                                                                                                                                                                                                                                                                                                                                                                                                                                                                                                                                                                                                                                |
| SIGNORTS SIGN | Neutral Injector Orifice Plate's Individual                                                                                                                                                                                                                                                                                                                                                                                                                                                                                                                                                                                                                                                                                                                                                                                                                                                                                                                                                                                                                                                                                                                                                                                                                                                                                                                                                                                                                                                                                                                                                                                                                                                                                                                                                                                                                                                                                                                                                                                                                                                                                   | SHUMATT  TO LINVEL                                                                                                                                                                                                                                                                                                                                                                                                                                                                                                                                                                                                                                                                                                                                                                                                                                                                                                                                                                                                                                                                                                                                                                                                                                                                                                                                                                                                                                                                                                                                                                                                                                                                                                                                                                                                                                                                                                                                                                                                                                                                                                             |