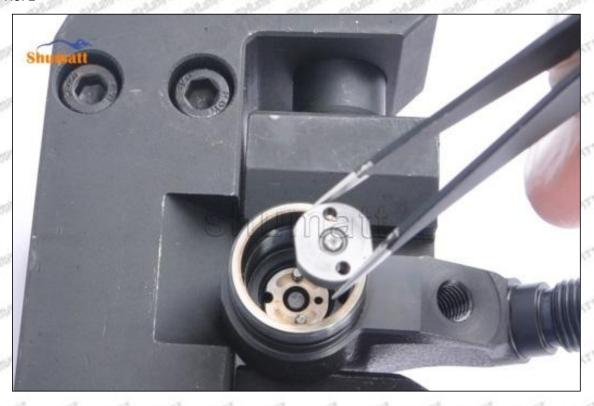

#### 1.4. 095000-7780 Injector Orifice Plate 07# Quality Control

### (1) 095000-7780 Injector Orifice Plate 07# Testing

All 095000-7780 injector orifice plate 07# parts are subjected to A-hole flow test, Z-hole flow test, precision test, high temperature test, low temperature test, pressure test, leakage test, durability test, and various working condition tests.

### (2) 095000-7780 Injector Orifice Plate 07# Inspection

The factory inspection of 095000-7780 injector orifice plate 07# is undergone three inspections - full inspection, random inspection, and batch inspection. Different brands of test benches are used to test 095000-7780 injector orifice plate 07# for a total of no less than three times for factory inspection, and 095000-7780 injector orifice plate 07# installation testing environment are progressed in dust-free