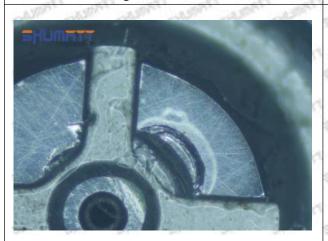

nstalling it



The wear of the middle oil back-flow hole causes gap between semi ball and orifice plate, and causes the orifice plate to be washed out by high-pressure oil

ģģ

/

### (3) Highly Damaged



Obvious Wear marks on edge



The misalignment of the semi ball causes damage to the orifice plate when installing it

Mob/WhatsApp: +86 13410541523

Email: ruby@shumatt.com

© 2022 Shenzhen Shumatt Technology Co., Ltd

Tel: +8675523215133

# SHUMATT

# Shenzhen Shumatt Technology Co., Ltd



The wear of the middle oil back-flow hole causes gap between semi ball and orifice plate, and causes the orifice plate to be washed out by high-pressure oil

/

# (4) More Pictures of Orifice Plate's Damage Details



The misalignment of the semi ball



Marks of the misalignment of the semi ball



The indentation of the misalignment of the semi ball



Washout marks caused by the presence of impurities in the fuel

Mob/WhatsApp: +86 13410541523

Email: ruby@shumatt.com

© 2022 Shenzhen Shumatt Technology Co., Ltd

Tel: +8675523215133





(5) Impact Classification According to The Degree of Damage to The Orifice Plate

| Damage Type                      | Severe Damaged General Damaged                                                                |                                                                                                          | Slight Damaged                                                       |  |
|----------------------------------|-----------------------------------------------------------------------------------------------|------------------------