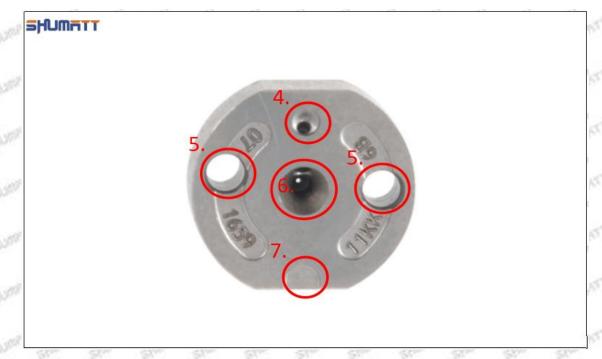

### (2) 095000-7780 Injector Orifice Plate 07# Part Number Common Writing

07#,7#, 07, 7, 295040-6120, 2950406120, 2950406120