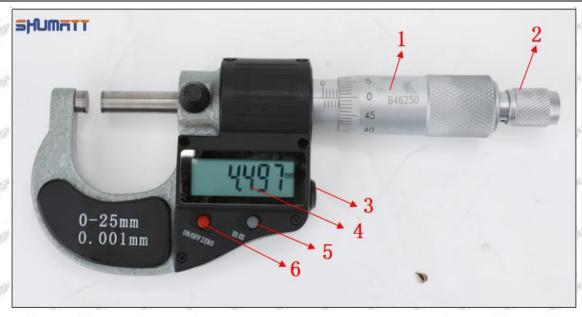

# (2) 095000-7780 Injector Orifice Plate 07# Customized Items

| No.           | off off off 1 off off                                                                                                                                                                                                                                                                                                                                                                                                                                                                                                                                                                                                                                                                                                                                                                                                                                                                                                                                                                                                                                                                                                                                                                                                                                                                                                                                                                                                                                                                                                                                                                                                                                                                                                                                                                                                                                                                                                                                                                                                                                                                                                         | 2                                                                                                                                                                                                                                                                                                                                                                                                                                                                                                                                                                                                                                                                                                                                                                                                                                                                                                                                                                                                                                                                                                                                                                                                                                                                                                                                                                                                                                                                                                                                                                                                                                                                                                                                                                                                                                                                                                                                                                                                                                                                                                                              |
|---------------|-------------------------------------------------------------------------------------------------------------------------------------------------------------------------------------------------------------------------------------------------------------------------------------------------------------------------------------------------------------------------------------------------------------------------------------------------------------------------------------------------------------------------------------------------------------------------------------------------------------------------------------------------------------------------------------------------------------------------------------------------------------------------------------------------------------------------------------------------------------------------------------------------------------------------------------------------------------------------------------------------------------------------------------------------------------------------------------------------------------------------------------------------------------------------------------------------------------------------------------------------------------------------------------------------------------------------------------------------------------------------------------------------------------------------------------------------------------------------------------------------------------------------------------------------------------------------------------------------------------------------------------------------------------------------------------------------------------------------------------------------------------------------------------------------------------------------------------------------------------------------------------------------------------------------------------------------------------------------------------------------------------------------------------------------------------------------------------------------------------------------------|--------------------------------------------------------------------------------------------------------------------------------------------------------------------------------------------------------------------------------------------------------------------------------------------------------------------------------------------------------------------------------------------------------------------------------------------------------------------------------------------------------------------------------------------------------------------------------------------------------------------------------------------------------------------------------------------------------------------------------------------------------------------------------------------------------------------------------------------------------------------------------------------------------------------------------------------------------------------------------------------------------------------------------------------------------------------------------------------------------------------------------------------------------------------------------------------------------------------------------------------------------------------------------------------------------------------------------------------------------------------------------------------------------------------------------------------------------------------------------------------------------------------------------------------------------------------------------------------------------------------------------------------------------------------------------------------------------------------------------------------------------------------------------------------------------------------------------------------------------------------------------------------------------------------------------------------------------------------------------------------------------------------------------------------------------------------------------------------------------------------------------|
| Image         | SHUMATT COMMANDER OF THE PARTY | SHUMATT A                                                                                                                                                                                                                                                                                                                                                                                                                                                                                                                                                                                                                                                                                                                                                                                                                                                                                                                                                                                                                                                                                                                                                                                                                                                                                                                                                                                                                                                                                                                                                                                                                                                                                                                                                                                                                                                                                                                                                                                                                                                                                                                      |
| Name          | Injector Orifice Plate's Front Lettering                                                                                                                                                                                                                                                                                                                                                                                                                                                                                                                                                                                                                                                                                                                                                                                                                                                                                                                                                                                                                                                                                                                                                                                                                                                                                                                                                                                                                                                                                                                                                                                                                                                                                                                                                                                                                                                                                                                                                                                                                                                                                      | Injector Orifice Plate's Side Lettering                                                                                                                                                                                                                                                                                                                                                                                                                                                                                                                                                                                                                                                                                                                                                                                                                                                                                                                                                                                                                                                                                                                                                                                                                                                                                                                                                                                                                                                                                                                                                                                                                                                                                                                                                                                                                                                                                                                                                                                                                                                                                        |
| Description   | Orifice plate part number: 07#                                                                                                                                                                                                                                                                                                                                                                                                                                                                                                                                                                                                                                                                                                                                                                                                                                                                                                                                                                                                                                                                                                                                                                                                                                                                                                                                                                                                                                                                                                                                                                                                                                                                                                                                                                                                                                                                                                                                                                                                                                                                                                | and the second second                                                                                                                                                                                                                                                                                                                                                                                                                                                                                                                                                                                                                                                                                                                                                                                                                                                                                                                                                                                                                                                                                                                                                                                                                                                                                                                                                                                                                                                                                                                                                                                                                                                                                                                                                                                                                                                                                                                                                                                                                                                                                                          |
| No.           | 3                                                                                                                                                                                                                                                                                                                                                                                                                                                                                                                                                                                                                                                                                                                                                                                                                                                                                                                                                                                                                                                                                                                                                                                                                                                                                                                                                                                                                                                                                                                                                                                                                                                                                                                                                                                                                                                                                                                                                                                                                                                                                                                             | 4                                                                                                                                                                                                                                                                                                                                                                                                                                                                                                                                                                                                                                                                                                                                                                                                                                                                                                                                                                                                                                                                                                                                                                                                                                                                                                                                                                                                                                                                                                                                                                                                                                                                                                                                                                                                                                                                                                                                                                                                                                                                                                                              |
| Image         | 0-25mm<br>0.001mm                                                                                                                                                                                                                                                                                                                                                                                                                                                                                                                                                                                                                                                                                                                                                                                                                                                                                                                                                                                                                                                                                                                                                                                                                                                                                                                                                                                                                                                                                                                                                                                                                                                                                                                                                                                                                                                                                                                                                                                                                                                                                                             | SHUMATT CONTRACTOR OF THE PARTY |
| Name          | Injector Orifice Plate's Thickness                                                                                                                                                                                                                                                                                                                                                                                                                                                                                                                                                                                                                                                                                                                                                                                                                                                                                                                                                                                                                                                                                                                                                                                                                                                                                                                                                                                                                                                                                                                                                                                                                                                                                                                                                                                                                                                                                                                                                                                                                                                                                            | 9-Grid Plastic Box                                                                                                                                                                                                                                                                                                                                                                                                                                                                                                                                                                                                                                                                                                                                                                                                                                                                                                                                                                                                                                                                                                                                                                                                                                                                                                                                                                                                                                                                                                                                                                                                                                                                                                                                                                                                                                                                                                                                                                                                                                                                                                             |
| Description   | Injector orifice plate's thickness range:<br>4.02mm∽4.108mm.                                                                                                                                                                                                                                                                                                                                                                                                                                                                                                                                                                                                                                                                                                                                                                                                                                                                                                                                                                                                                                                                                                                                                                                                                                                                                                                                                                                                                                                                                                                                                                                                                                                                                                                                                                                                                                                                                                                                                                                                                                                                  | Prevent damage to the orifice plates during transportation                                                                                                                                                                                                                                                                                                                                                                                                                                                                                                                                                                                                                                                                                                                                                                                                                                                                                                                                                                                                                                                                                                                                                                                                                                                                                                                                                                                                                                                                                                                                                                                                                                                                                                                                                                                                                                                                                                                                                                                                                                                                     |
| No.           | 5                                                                                                                                                                                                                                                                                                                                                                                                                                                                                                                                                                                                                                                                                                                                                                                                                                                                                                                                                                                                                                                                                                                                                                                                                                                                                                                                                                                                                                                                                                                                                                                                                                                                                                                                                                                                                                                                                                                                                                                                                                                                                                                             |                                                                                                                                                                                                                                                                                                                                                                                                                                                                                                                                                                                                                                                                                                                                                                                                                                                                                                                                                                                                                                                                                                                                                                                                                                                                                                                                                                                                                                                                                                                                                                                                                                                                                                                                                                                                                                                                                                                                                                                                                                                                                                                                |
|               | 3                                                                                                                                                                                                                                                                                                                                                                                                                                                                                                                                                                                                                                                                                                                                                                                                                                                                                                                                                                                                                                                                                                                                                                                                                                                                                                                                                                                                                                                                                                                                                                                                                                                                                                                                                                                                                                                                                                                                                                                                                                                                                                                             | 6                                                                                                                                                                                                                                                                                                                                                                                                                                                                                                                                                                                                                                                                                                                                                                                                                                                                                                                                                                                                                                                                                                                                                                                                                                                                                                                                                                                                                                                                                                                                                                                                                                                                                                                                                                                                                                                                                                                                                                                                                                                                                                                              |
| lmage         | SHUMATT                                                                                                                                                                                                                                                                                                                                                                                                                                                                                                                                                                                                                                                                                                                                                                                                                                                                                                                                                                                                                                                                                                                                                                                                                                                                                                                                                                                                                                                                                                                                                                                                                                                                                                                                                                                                                                                                                                                                                                                                                                                                                                                       | 5 FUMATT                                                                                                                                                                                                                                                                                                                                                                                                                                                                                                                                                                                                                                                                                                                                                                                                                                                                                                                                                                                                                                                                                                                                                                                                                                                                                                                                                                                                                                                                                                                                                                                                                                                                                                                                                                                                                                                                                                                                                                                                                                                                                                                       |
| Image<br>Name |                                                                                                                                                                                                                                                                                                                                                                                                                                                                                                                                                                                                                                                                                                                                                                                                                                                                                                                                                                                                                                                                                                                                                                                                                                                                                                                                                                                                                                                                                                                                                                                                                                                                                                                                                                                                                                                                                                                                                                                                                                                                                                                               |                                                                                                                                                                                                                                                                                                                                                                                                                                                                                                                                                                                                                                                                                                                                                                                                                                                                                                                                                                                                                                                                                                                                                                                                                                                                                                                                                                                                                                                                                                                                                                                                                                                                                                                                                                                                                                                                                                                                                                                                                                                                                                                                |
| SIGNORTS SIGN | Neutral Injector Orifice Plate's Individual                                                                                                                                                                                                                                                                                                                                                                                                                                                                                                                                                                                                                                                                                                                                                                                                                                                                                                                                                                                                                                                                                                                                                                                                                                                                                                                                                                                                                                                                                                                                                                                                                                                                                                                                                                                                                                                                                                                                                                                                                                                                                   | SHUMATT  TO LINVEL                                                                                                                                                                                                                                                                                                                                                                                                                                                                                                                                                                                                                                                                                                                                                                                                                                                                                                                                                                                                                                                                                                                                                                                                                                                                                                                                                                                                                                                                                                                                                                                                                                                                                                                                                                                                                                                                                                                                                                                                                                                                                                             |