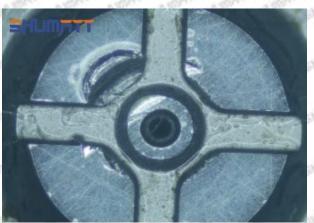

ball causes damage to the orifice plate when installing it



The wear of the middle oil back-flow hole causes gap between semi ball and orifice plate, and causes the orifice plate to be washed out by high-pressure oil

ģģ

/

### (3) Highly Damaged



Obvious Wear marks on edge



The misalignment of the semi ball causes damage to the orifice plate when installing it

Mob/WhatsApp: +86 13410541523

Email: ruby@shumatt.com

© 2022 Shenzhen Shumatt Technology Co., Ltd

Tel: +8675523215133

# SHUMATT

# Shenzhen Shumatt Technology Co., Ltd



The wear of the middle oil back-flow hole causes gap between semi ball and orifice plate, and causes the orifice plate to be washed out by high-pressure oil

/

# (4) More Pictures of Orifice Plate's Damage Details



The misalignment of the semi ball



Marks of the misalignment of the semi ball



The indentation of the misalignment of the semi ball



Washout marks caused by the presence of impurities in the fuel

Mob/WhatsApp: +86 13410541523

Email: ruby@shumatt.com

© 2022 Shenzhen Shumatt Technology Co., Ltd

Tel: +8675523215133





(5) Impact Classification According to The Degree of Damage to The Orifice Plate

| Damage Type                      | Severe Damaged General Damaged                                                                |                                                                                                          | Slight Damaged                                                       |  |
|----------------------------------|--------------------------------------------------------------------------