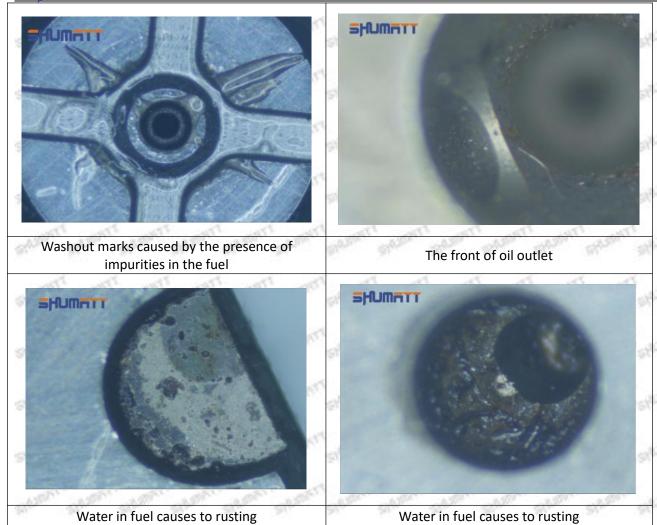

ignment of the semi ball causes damage to the orifice plate when installing it

Mob/WhatsApp: +86 13410541523

Email: ruby@shumatt.com

© 2022 Shenzhen Shumatt Technology Co., Ltd

Tel: +8675523215133

# SHUMATT

# Shenzhen Shumatt Technology Co., Ltd



The wear of the middle oil back-flow hole causes gap between semi ball and orifice plate, and causes the orifice plate to be washed out by high-pressure oil

/

# (4) More Pictures of Orifice Plate's Damage Details



The misalignment of the semi ball



Marks of the misalignment of the semi ball



The indentation of the misalignment of the semi ball



Washout marks caused by the presence of impurities in the fuel

Mob/WhatsApp: +86 13410541523

Email: ruby@shumatt.com

© 2022 Shenzhen Shumatt Technology Co., Ltd

Tel: +8675523215133





(5) Impact Classification According to The Degree of Damage to The Orifice Plate

| Damage Type                      | Severe Damaged General Damaged                                                                |                                                                                                          | Slight Damaged                                                       |  |
|----------------------------------|-----------------------------------------------------------------------------------------------|----------------------------------------------------------------------------------------------------------|----------------------------------------------------------------------|--|
| Classification                   | Α