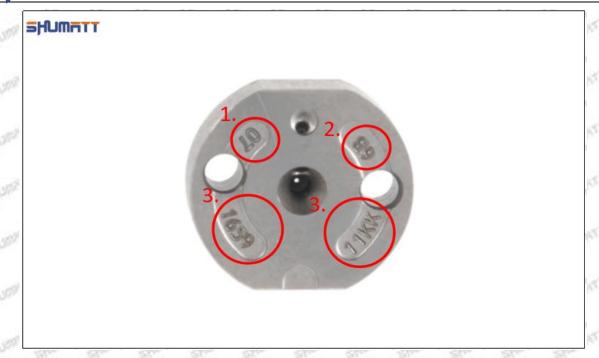

### (2) 095000-7780 Injector Orifice Plate 07# Part Number Common Writing

07#,7#, 07, 7, 295040-6120, 2950406120, 2950406120