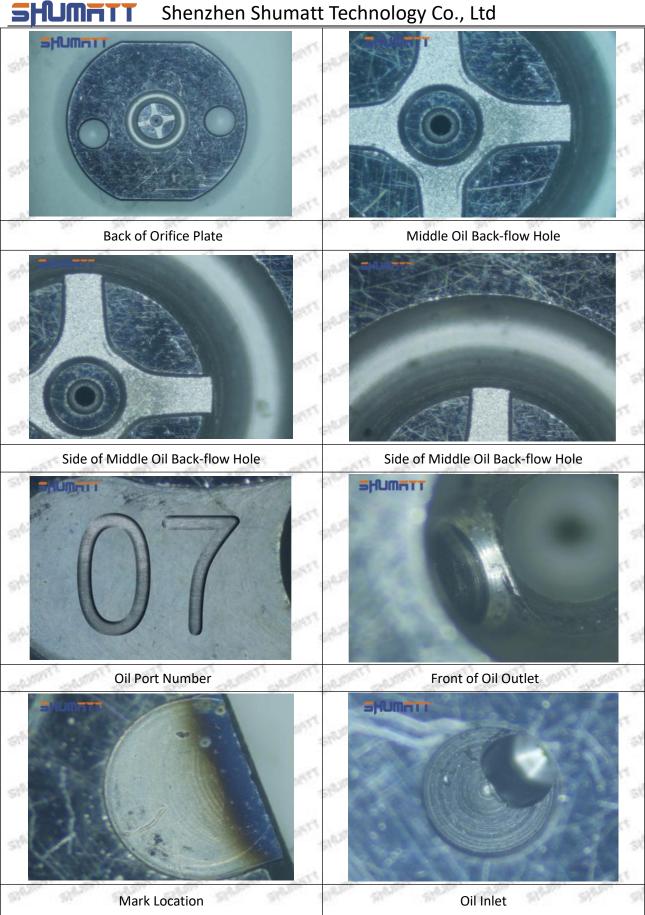

#### (2) 095000-8290 Injector Orifice Plate 07# Customized Items

| No.            | THE RESERVE ASSETT THE PARTY OF | 2                                                                                      |
|----------------|--------------------------------------------------------------------------------------------------------------------------------------------------------------------------------------------------------------------------------------------------------------------------------------------------------------------------------------------------------------------------------------------------------------------------------------------------------------------------------------------------------------------------------------------------------------------------------------------------------------------------------------------------------------------------------------------------------------------------------------------------------------------------------------------------------------------------------------------------------------------------------------------------------------------------------------------------------------------------------------------------------------------------------------------------------------------------------------------------------------------------------------------------------------------------------------------------------------------------------------------------------------------------------------------------------------------------------------------------------------------------------------------------------------------------------------------------------------------------------------------------------------------------------------------------------------------------------------------------------------------------------------------------------------------------------------------------------------------------------------------------------------------------------------------------------------------------------------------------------------------------------------------------------------------------------------------------------------------------------------------------------------------------------------------------------------------------------------------------------------------------------|----------------------------------------------------------------------------------------|
| SHALLING SHALL | SHUMATT                                                                                                                                                                                                                                                                                                                                                                                                                                                                                                                                                                                                                                                                                                                                                                                                                                                                                                                                                                                                                                                                                                                                                                                                                                                                                                                                                                                                                                                                                                                                                                                                                                                                                                                                                                                                                                                                                                                                                                                                                                                                                                                        | SHUMATT                                                                                |
| Image          | Will the State of  | A                                                                                      |
| Name           | Injector Orifice Plate's Front Lettering                                                                                                                                                                                                                                                                                                                                                                                                                                                                                                                                                                                                                                                                                                                                                                                                                                                                                                                                                                                                                                                                                                                                                                                                                                                                                                                                                                                                                                                                                                                                                                                                                                                                                                                                                                                                                                                                                                                                                                                                                                                                                       | Injector Orifice Plate's Side Lettering                                                |
| Description    | Orifice plate part number: 07#                                                                                                                                                                                                                                                                                                                                                                                                                                                                                                                                                                                                                                                                                                                                                                                                                                                                                                                                                                                                                                                                                                                                                                                                                                                                                                                                                                                                                                                                                                                                                                                                                                                                                                                                                                                                                                                                                                                                                                                                                                                                                                 | SILVE SILVE SILVE SILVE SILVE SILVE                                                    |
| No.            | 3                                                                                                                                                                                                                                                                                                                                                                                                                                                                                                                                                                                                                                                                                                                                                                                                                                                                                                                                                                                                                                                                                                                                                                                                                                                                                                                                                                                                                                                                                                                                                                                                                                                                                                                                                                                                                                                                                                                                                                                                                                                                                                                              | 4                                                                                      |
| Image          | 0-25mm<br>0.001mm                                                                                                                                                                                                                                                                                                                                                                                                                                                                                                                                                                                                                                                                                                                                                                                                                                                                                                                                                                                                                                                                                                                                                                                                                                                                                                                                                                                                                                                                                                                                                                                                                                                                                                                                                                                                                                                                                                                                                                                                                                                                                                              | SHUMATT                                                                                |
| Name           | Injector Orifice Plate's Thickness                                                                                                                                                                                                                                                                                                                                                                                                                                                                                                                                                                                                                                                                                                                                                                                                                                                                                                                                                                                                                                                                                                                                                                                                                                                                                                                                                                                                                                                                                                                                                                                                                                                                                                                                                                                                                                                                                                                                                                                                                                                                                             | 9-Grid Plastic Box                                                                     |
| Description    | Injector orifice plate's thickness range: 4.02mm   4.108mm.                                                                                                                                                                                                                                                                                                                                                                                                                                                                                                                                                                                                                                                                                                                                                                                                                                                                                                                                                                                                                                                                                                                                                                                                                                                                                                                                                                                                                                                                                                                                                                                                                                                                                                                                                                                                                                                                                                                                                                                                                                                                    | Prevent damage to the orifice plates during transportation                             |
| No.            | OFF WATER WATER SWATER WATER WATER                                                                                                                                                                                                                                                                                                                                                                                                                                                                                                                                                                                                                                                                                                                                                                                                                                                                                                                                                                                                                                                                                                                                                                                                                                                                                                                                                                                                                                                                                                                                                                                                                                                                                                                                                                                                                                                                                                                                                                                                                                                                                             | 6                                                                                      |
| Image          | SHUMATT                                                                                                                                                                                                                                                                                                                                                                                                                                                                                                                                                                                                                                                                                                                                                                                                                                                                                                                                                                                                                                                                                                                                                                                                                                                                                                                                                                                                                                                                                                                                                                                                                                                                                                                                                                                                                                                                                                                                                                                                                                                                                                                        | SHUMATT  (P LINZEL                                                                     |
| Name           | Neutral Injector Orifice Plate's Individual<br>Box                                                                                                                                                                                                                                                                                                                                                                                                                                                                                                                                                                                                                                                                                                                                                                                                                                                                                                                                                                                                                                                                                                                                                                                                                                                                                                                                                                                                                                                                                                                                                                                                                                                                                                                                                                                                                                                                                                                                                                                                                                                                             | Orifice Plate's 10pcs Packing Box                                                      |
| Description    | Prevent damage to the orifice plates during transportation                                                                                                                                                                                                                                                                                                                                                                                                                                                                                                                                                                                                                                                                                                                                                                                                                                                                                                                                                                                                                                                                                                                                                                                                                                                                                                                                                                                                                                                                                                                                                                                                                                                                                                                                                                                                                                                                                                                                                                                                                                                                     | Liwei orifice plate's 10PCS plastic box to prevent damage to the orifice plates during |