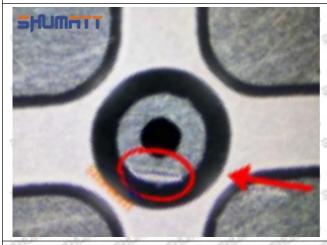

#### (2) 095000-8290 Injector Orifice Plate 07# Inspection

The factory inspection of 095000-8290 injector orifice plate 07# is undergone three inspections - full inspection, random inspection, and batch inspection. Different brands of test benches are used to test

Mob/WhatsApp: +86 13410541523 Tel: +8675523215133 Website: www.shumatt.com

Email: ruby@shumatt.com

095000-8290 injector orifice plate 07# for a total of no less than three times for factory inspection, and 095000-8290 injector orifice plate 07# installation testing environment are progressed in dust-free workshop.