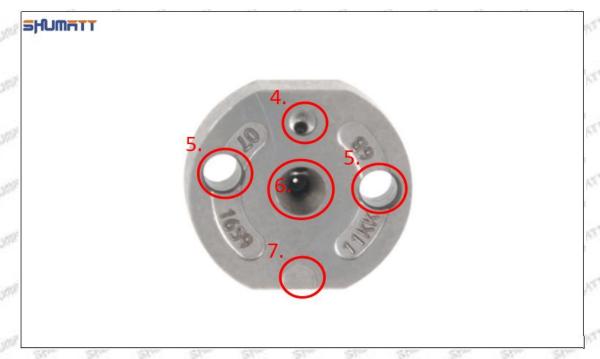

#### (2) 095000-8290 Injector Orifice Plate 07# Part Number Common Writing

07#, 7#, 07, 7, 295040-6120, 2950406120, 2950406120