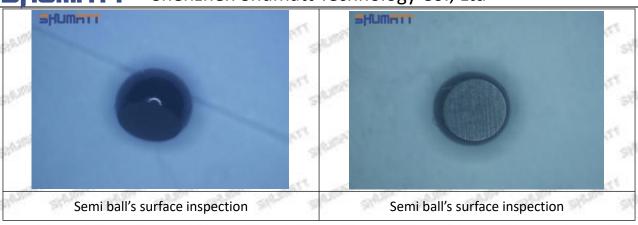

the semi ball to be not tightly sealed, which causes the fuel injection pressure cannot be established, then the fuel injector cannot work normally.

⚠ The wear on orifice plate's surface causes gap to the semi ball, which leads to large volume of oil return, in serious cases, the pressure can not be built up and nozzle will spray oil directly.

The blockage of the oil inlet hole (side hole) will cause small amount of oil return, the blockage of oil inlet side hole will cause the injector cannot build a pressure chamber, as a result, the injector cannot work normally.

(2) Magnified 500 times under the microscope, check the plane position of the semi ball, if there is any scratch, it is recommended to replace it.

Mob/WhatsApp: +86 13410541523 Tel: +8675523215133

Email: ruby@shumatt.com



### 2.2.095000-8290 Injector Orifice Plate 07# Level of Damage Inspection

### (1) Slight Damaged



Mob/WhatsApp: +86 13410541523 Tel: +8675523215133

Email: ruby@shumatt.com

© 2022 Shenzhen Shumatt Technology Co., Ltd

#### (2) Moderate Damaged



Wear marks on edge



The misalignment of the semi ball causes damage to the orifice plate when installing it



The wear of the middle oil back-flow hole causes gap between semi ball and orifice plate, and causes the orifice plate to be washed out by high-pressure oil

ģģ

/

#### (3) Highly Damaged



Obvious Wear marks on edge



The misalignment of the semi ball causes damage to the orifice plate when installing it

Mob/WhatsApp: +86 13410541523

Email: ruby@shumatt.com

© 2022 Shenzhen Shumatt Technology Co., Ltd

Tel: +8675523215133

#