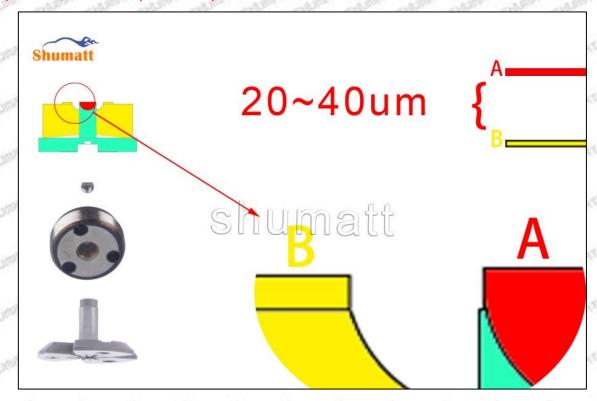

#### (2) 095000-8290 Injector Orifice Plate 07# Customized Items

| No.            | THE RESERVE ASSETT THE PARTY OF | 2                                                                                      |
|----------------|--------------------------------------------------------------------------------------------------------------------------------------------------------------------------------------------------------------------------------------------------------------------------------------------------------------------------------------------------------------------------------------------------------------------------------------------------------------------------------------------------------------------------------------------------------------------------------------------------------------------------------------------------------------------------------------------------------------------------------------------------------------------------------------------------------------------------------------------------------------------------------------------------------------------------------------------------------------------------------------------------------------------------------------------------------------------------------------------------------------------------------------------------------------------------------------------------------------------------------------------------------------------------------------------------------------------------------------------------------------------------------------------------------------------------------------------------------------------------------------------------------------------------------------------------------------------------------------------------------------------------------------------------------------------------------------------------------------------------------------------------------------------------------------------------------------------------------------------------------------------------------------------------------------------------------------------------------------------------------------------------------------------------------------------------------------------------------------------------------------------------------|----------------------------------------------------------------------------------------|
| SHALLING SHALL | SHUMATT                                                                                                                                                                                                                                                                                                                                                                                                                                                                                                                                                                                                                                                                                                                                                                                                                                                                                                                                                                                                                                                                                                                                                                                                                                                                                                                                                                                                                                                                                                                                                                                                                                                                                                                                                                                                                                                                                                                                                                                                                                                                                                                        | SHUMATT                                                                                |
| Image          | Will the State of  | A                                                                                      |
| Name           | Injector Orifice Plate's Front Lettering                                                                                                                                                                                                                                                                                                                                                                                                                                                                                                                                                                                                                                                                                                                                                                                                                                                                                                                                                                                                                                                                                                                                                                                                                                                                                                                                                                                                                                                                                                                                                                                                                                                                                                                                                                                                                                                                                                                                                                                                                                                                                       | Injector Orifice Plate's Side Lettering                                                |
| Description    | Orifice plate part number: 07#                                                                                                                                                                                                                                                                                                                                                                                                                                                                                                                                                                                                                                                                                                                                                                                                                                                                                                                                                                                                                                                                                                                                                                                                                                                                                                                                                                                                                                                                                                                                                                                                                                                                                                                                                                                                                                                                                                                                                                                                                                                                                                 | SILVE SILVE SILVE SILVE SILVE SILVE                                                    |
| No.            | 3                                                                                                                                                                                                                                                                                                                                                                                                                                                                                                                                                                                                                                                                                                                                                                                                                                                                                                                                                                                                                                                                                                                                                                                                                                                                                                                                                                                                                                                                                                                                                                                                                                                                                                                                                                                                                                                                                                                                                                                                                                                                                                                              | 4                                                                                      |
| Image          | 0-25mm<br>0.001mm                                                                                                                                                                                                                                                                                                                                                                                                                                                                                                                                                                                                                                                                                                                                                                                                                                                                                                                                                                                                                                                                                                                                                                                                                                                                                                                                                                                                                                                                                                                                                                                                                                                                                                                                                                                                                                                                                                                                                                                                                                                                                                              | SHUMATT                                                                                |
| Name           | Injector Orifice Plate's Thickness                                                                                                                                                                                                                                                                                                                                                                                                                                                                                                                                                                                                                                                                                                                                                                                                                                                                                                                                                                                                                                                                                                                                                                                                                                                                                                                                                                                                                                                                                                                                                                                                                                                                                                                                                                                                                                                                                                                                                                                                                                                                                             | 9-Grid Plastic Box                                                                     |
| Description    | Injector orifice plate's thickness range: 4.02mm   4.108mm.                                                                                                                                                                                                                                                                                                                                                                                                                                                                                                                                                                                                                                                                                                                                                                                                                                                                                                                                                                                                                                                                                                                                                                                                                                                                                                                                                                                                                                                                                                                                                                                                                                                                                                                                                                                                                                                                                                                                                                                                                                                                    | Prevent damage to the orifice plates during transportation                             |
| No.            | OFF WATER WATER SWATER WATER WATER                                                                                                                                                                                                                                                                                                                                                                                                                                                                                                                                                                                                                                                                                                                                                                                                                                                                                                                                                                                                                                                                                                                                                                                                                                                                                                                                                                                                                                                                                                                                                                                                                                                                                                                                                                                                                                                                                                                                                                                                                                                                                             | 6                                                                                      |
| Image          | SHUMATT                                                                                                                                                                                                                                                                                                                                                                                                                                                                                                                                                                                                                                                                                                                                                                                                                                                                                                                                                                                                                                                                                                                                                                                                                                                                                                                                                                                                                                                                                                                                                                                                                                                                                                                                                                                                                                                                                                                                                                                                                                                                                                                        | SHUMATT  (P LINZEL                                                                     |
| Name           | Neutral Injector Orifice Plate's Individual<br>Box                                                                                                                                                                                                                                                                                                                                                                                                                                                                                                                                                                                                                                                                                                                                                                                                                                                                                                                                                                                                                                                                                                                                                                                                                                                                                                                                                                                                                                                                                                                                                                                                                                                                                                                                                                                                                                                                                                                                                                                                                                                                             | Orifice Plate's 10pcs Packing Box                                                      |
| Description    | Prevent damage to the orifice plates during transportation                                                                                                                                                                                                                                                                                                                                                                                                                                                                                                                                                                                                                                                                                                                                                                                                                                                                                                                                                                                                                                                                                                                                                                                                                                                                                                                                                                                                                                                                                                                                                                                                                                                                                                                                                                                                                                                                                                                                                                                                                                                                     | Liwei orifice plate's 10PCS plastic box to prevent damage to the orifice plates during |