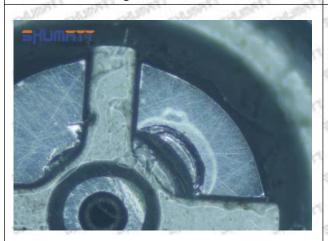

lling it



The wear of the middle oil back-flow hole causes gap between semi ball and orifice plate, and causes the orifice plate to be washed out by high-pressure oil

ģģ

/

#### (3) Highly Damaged



Obvious Wear marks on edge



The misalignment of the semi ball causes damage to the orifice plate when installing it

Mob/WhatsApp: +86 13410541523

Email: ruby@shumatt.com

© 2022 Shenzhen Shumatt Technology Co., Ltd

Tel: +8675523215133

# SHUMATT

# Shenzhen Shumatt Technology Co., Ltd



The wear of the middle oil back-flow hole causes gap between semi ball and orifice plate, and causes the orifice plate to be washed out by high-pressure oil

/

#### (4) More Pictures of Orifice Plate's Damage Details



The misalignment of the semi ball



Marks of the misalignment of the semi ball



The indentation of the misalignment of the semi ball



Washout marks caused by the presence of impurities in the fuel

Mob/WhatsApp: +86 13410541523

Email: ruby@shumatt.com

© 2022 Shenzhen Shumatt Technology Co., Ltd

Tel: +8675523215133





(5) Impact Classification According to The Degree of Damage to The Orifice Plate

| Damage Type                      | Severe Damaged General Damaged                                                                |                                                                                                          | Severe Damaged General Damaged                                       |  | Slight Damaged |
|----------------------------------|-----------------------------------------------------------------------------------------------|-------