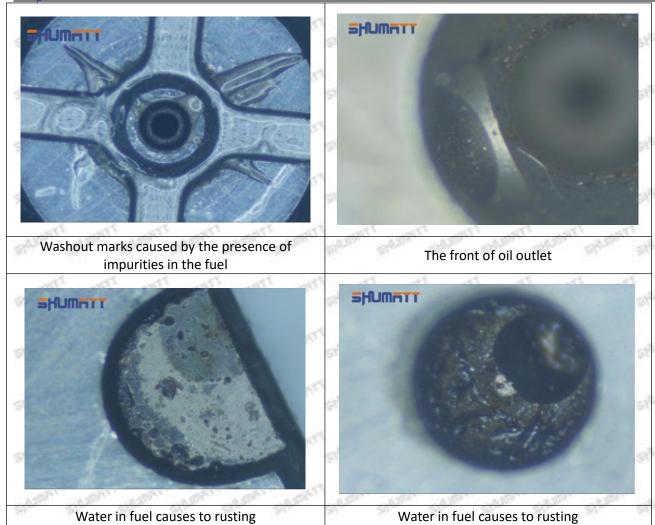

ment of the semi ball causes damage to the orifice plate when installing it

Mob/WhatsApp: +86 13410541523

Email: ruby@shumatt.com

© 2022 Shenzhen Shumatt Technology Co., Ltd

Tel: +8675523215133

# SHUMATT

# Shenzhen Shumatt Technology Co., Ltd



The wear of the middle oil back-flow hole causes gap between semi ball and orifice plate, and causes the orifice plate to be washed out by high-pressure oil

/

#### (4) More Pictures of Orifice Plate's Damage Details



The misalignment of the semi ball



Marks of the misalignment of the semi ball



The indentation of the misalignment of the semi ball



Washout marks caused by the presence of impurities in the fuel

Mob/WhatsApp: +86 13410541523

Email: ruby@shumatt.com

© 2022 Shenzhen Shumatt Technology Co., Ltd

Tel: +8675523215133





(5) Impact Classification According to The Degree of Damage to The Orifice Plate

| Damage Type                      | Severe Damaged General Damaged                                                                |                                                                                                          | Severe Damaged General Damaged                                       |  | Slight Damaged |
|----------------------------------|-----------------------------------------------------------------------------------------------|----------------------------------------------------------------------------------------------------------|----------------------------------------------------------------------|--|----------------|
| Classification                   | Α