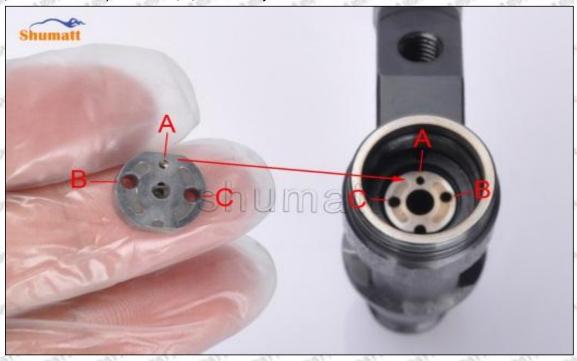

#### (3) . 095000-8290 Injector Orifice Plate 07# Out of Warranty Coverage

The 095000-8290 injector orifice plate 07# is artificially damaged due to assembly errors during the process of assembling.

Mob/WhatsApp: +86 13410541523 Tel: +8675523215133

Email: ruby@shumatt.com Website: www.shumatt.com

The warranty period has expired.

095000-8290 injector orifice plate 07# failure caused by high temperature, high pressure, humidity, rain and snow, saline-alkali land, earthquake, and used in abnormal environment.