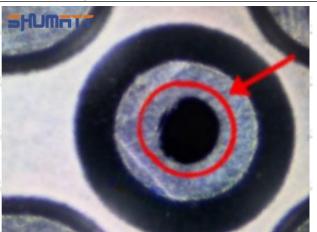

#### (2) 095000-8290 Injector Orifice Plate 07# Inspection

The factory inspection of 095000-8290 injector orifice plate 07# is undergone three inspections - full inspection, random inspection, and batch inspection. Different brands of test benches are used to test

Mob/WhatsApp: +86 13410541523 Tel: +8675523215133 Website: www.shumatt.com

Email: ruby@shumatt.com

095000-8290 injector orifice plate 07# for a total of no less than three times for factory inspection, and 095000-8290 injector orifice plate 07# installation testing environment are progressed in dust-free workshop.