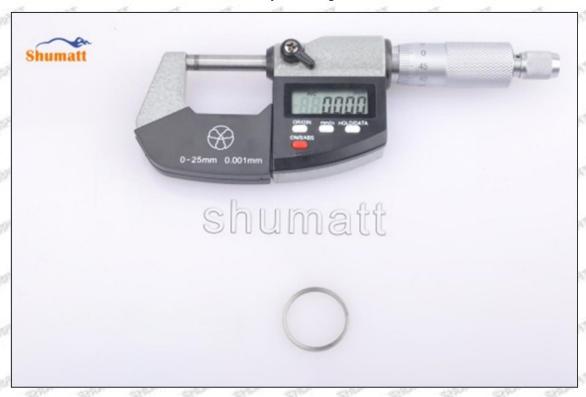

#### (2) 095000-8290 Injector Orifice Plate 07# Customized Items

| No.            | THE RESERVE ASSETT THE PARTY OF | 2                                                                                      |
|----------------|--------------------------------------------------------------------------------------------------------------------------------------------------------------------------------------------------------------------------------------------------------------------------------------------------------------------------------------------------------------------------------------------------------------------------------------------------------------------------------------------------------------------------------------------------------------------------------------------------------------------------------------------------------------------------------------------------------------------------------------------------------------------------------------------------------------------------------------------------------------------------------------------------------------------------------------------------------------------------------------------------------------------------------------------------------------------------------------------------------------------------------------------------------------------------------------------------------------------------------------------------------------------------------------------------------------------------------------------------------------------------------------------------------------------------------------------------------------------------------------------------------------------------------------------------------------------------------------------------------------------------------------------------------------------------------------------------------------------------------------------------------------------------------------------------------------------------------------------------------------------------------------------------------------------------------------------------------------------------------------------------------------------------------------------------------------------------------------------------------------------------------|----------------------------------------------------------------------------------------|
| SHALLING SHALL | SHUMATT                                                                                                                                                                                                                                                                                                                                                                                                                                                                                                                                                                                                                                                                                                                                                                                                                                                                                                                                                                                                                                                                                                                                                                                                                                                                                                                                                                                                                                                                                                                                                                                                                                                                                                                                                                                                                                                                                                                                                                                                                                                                                                                        | SHUMATT                                                                                |
| Image          | Will the State of  | A                                                                                      |
| Name           | Injector Orifice Plate's Front Lettering                                                                                                                                                                                                                                                                                                                                                                                                                                                                                                                                                                                                                                                                                                                                                                                                                                                                                                                                                                                                                                                                                                                                                                                                                                                                                                                                                                                                                                                                                                                                                                                                                                                                                                                                                                                                                                                                                                                                                                                                                                                                                       | Injector Orifice Plate's Side Lettering                                                |
| Description    | Orifice plate part number: 07#                                                                                                                                                                                                                                                                                                                                                                                                                                                                                                                                                                                                                                                                                                                                                                                                                                                                                                                                                                                                                                                                                                                                                                                                                                                                                                                                                                                                                                                                                                                                                                                                                                                                                                                                                                                                                                                                                                                                                                                                                                                                                                 | SILVE SILVE SILVE SILVE SILVE SILVE                                                    |
| No.            | 3                                                                                                                                                                                                                                                                                                                                                                                                                                                                                                                                                                                                                                                                                                                                                                                                                                                                                                                                                                                                                                                                                                                                                                                                                                                                                                                                                                                                                                                                                                                                                                                                                                                                                                                                                                                                                                                                                                                                                                                                                                                                                                                              | 4                                                                                      |
| Image          | 0-25mm<br>0.001mm                                                                                                                                                                                                                                                                                                                                                                                                                                                                                                                                                                                                                                                                                                                                                                                                                                                                                                                                                                                                                                                                                                                                                                                                                                                                                                                                                                                                                                                                                                                                                                                                                                                                                                                                                                                                                                                                                                                                                                                                                                                                                                              | SHUMATT                                                                                |
| Name           | Injector Orifice Plate's Thickness                                                                                                                                                                                                                                                                                                                                                                                                                                                                                                                                                                                                                                                                                                                                                                                                                                                                                                                                                                                                                                                                                                                                                                                                                                                                                                                                                                                                                                                                                                                                                                                                                                                                                                                                                                                                                                                                                                                                                                                                                                                                                             | 9-Grid Plastic Box                                                                     |
| Description    | Injector orifice plate's thickness range: 4.02mm   4.108mm.                                                                                                                                                                                                                                                                                                                                                                                                                                                                                                                                                                                                                                                                                                                                                                                                                                                                                                                                                                                                                                                                                                                                                                                                                                                                                                                                                                                                                                                                                                                                                                                                                                                                                                                                                                                                                                                                                                                                                                                                                                                                    | Prevent damage to the orifice plates during transportation                             |
| No.            | OFF WATER WATER SWATER WATER WATER                                                                                                                                                                                                                                                                                                                                                                                                                                                                                                                                                                                                                                                                                                                                                                                                                                                                                                                                                                                                                                                                                                                                                                                                                                                                                                                                                                                                                                                                                                                                                                                                                                                                                                                                                                                                                                                                                                                                                                                                                                                                                             | 6                                                                                      |
| Image          | SHUMATT                                                                                                                                                                                                                                                                                                                                                                                                                                                                                                                                                                                                                                                                                                                                                                                                                                                                                                                                                                                                                                                                                                                                                                                                                                                                                                                                                                                                                                                                                                                                                                                                                                                                                                                                                                                                                                                                                                                                                                                                                                                                                                                        | SHUMATT  (P LINZEL                                                                     |
| Name           | Neutral Injector Orifice Plate's Individual<br>Box                                                                                                                                                                                                                                                                                                                                                                                                                                                                                                                                                                                                                                                                                                                                                                                                                                                                                                                                                                                                                                                                                                                                                                                                                                                                                                                                                                                                                                                                                                                                                                                                                                                                                                                                                                                                                                                                                                                                                                                                                                                                             | Orifice Plate's 10pcs Packing Box                                                      |
| Description    | Prevent damage to the orifice plates during transportation                                                                                                                                                                                                                                                                                                                                                                                                                                                                                                                                                                                                                                                                                                                                                                                                                                                                                                                                                                                                                                                                                                                                                                                                                                                                                                                                                                                                                                                                                                                                                                                                                                                                                                                                                                                                                                                                                                                                                                                                                                                                     | Liwei orifice plate's 10PCS plastic box to prevent damage to the orifice plates during |