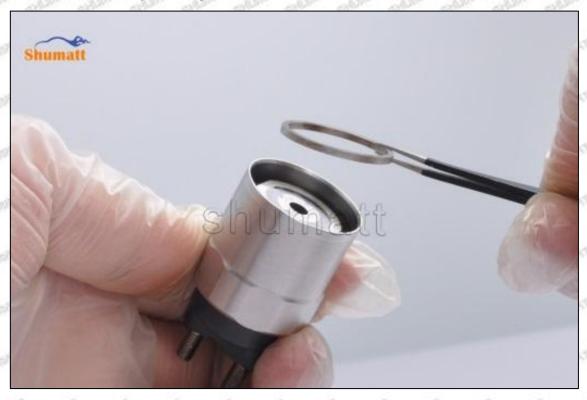

#### (2) 095000-8290 Injector Orifice Plate 07# Customized Items

| No.            | THE RESERVE ASSETT THE PARTY OF | 2                                                                                      |
|----------------|--------------------------------------------------------------------------------------------------------------------------------------------------------------------------------------------------------------------------------------------------------------------------------------------------------------------------------------------------------------------------------------------------------------------------------------------------------------------------------------------------------------------------------------------------------------------------------------------------------------------------------------------------------------------------------------------------------------------------------------------------------------------------------------------------------------------------------------------------------------------------------------------------------------------------------------------------------------------------------------------------------------------------------------------------------------------------------------------------------------------------------------------------------------------------------------------------------------------------------------------------------------------------------------------------------------------------------------------------------------------------------------------------------------------------------------------------------------------------------------------------------------------------------------------------------------------------------------------------------------------------------------------------------------------------------------------------------------------------------------------------------------------------------------------------------------------------------------------------------------------------------------------------------------------------------------------------------------------------------------------------------------------------------------------------------------------------------------------------------------------------------|----------------------------------------------------------------------------------------|
| SHALLING SHALL | SHUMATT                                                                                                                                                                                                                                                                                                                                                                                                                                                                                                                                                                                                                                                                                                                                                                                                                                                                                                                                                                                                                                                                                                                                                                                                                                                                                                                                                                                                                                                                                                                                                                                                                                                                                                                                                                                                                                                                                                                                                                                                                                                                                                                        | SHUMATT                                                                                |
| Image          | Will the State of  | A                                                                                      |
| Name           | Injector Orifice Plate's Front Lettering                                                                                                                                                                                                                                                                                                                                                                                                                                                                                                                                                                                                                                                                                                                                                                                                                                                                                                                                                                                                                                                                                                                                                                                                                                                                                                                                                                                                                                                                                                                                                                                                                                                                                                                                                                                                                                                                                                                                                                                                                                                                                       | Injector Orifice Plate's Side Lettering                                                |
| Description    | Orifice plate part number: 07#                                                                                                                                                                                                                                                                                                                                                                                                                                                                                                                                                                                                                                                                                                                                                                                                                                                                                                                                                                                                                                                                                                                                                                                                                                                                                                                                                                                                                                                                                                                                                                                                                                                                                                                                                                                                                                                                                                                                                                                                                                                                                                 | SILVE SILVE SILVE SILVE SILVE SILVE                                                    |
| No.            | 3                                                                                                                                                                                                                                                                                                                                                                                                                                                                                                                                                                                                                                                                                                                                                                                                                                                                                                                                                                                                                                                                                                                                                                                                                                                                                                                                                                                                                                                                                                                                                                                                                                                                                                                                                                                                                                                                                                                                                                                                                                                                                                                              | 4                                                                                      |
| Image          | 0-25mm<br>0.001mm                                                                                                                                                                                                                                                                                                                                                                                                                                                                                                                                                                                                                                                                                                                                                                                                                                                                                                                                                                                                                                                                                                                                                                                                                                                                                                                                                                                                                                                                                                                                                                                                                                                                                                                                                                                                                                                                                                                                                                                                                                                                                                              | SHUMATT                                                                                |
| Name           | Injector Orifice Plate's Thickness                                                                                                                                                                                                                                                                                                                                                                                                                                                                                                                                                                                                                                                                                                                                                                                                                                                                                                                                                                                                                                                                                                                                                                                                                                                                                                                                                                                                                                                                                                                                                                                                                                                                                                                                                                                                                                                                                                                                                                                                                                                                                             | 9-Grid Plastic Box                                                                     |
| Description    | Injector orifice plate's thickness range: 4.02mm   4.108mm.                                                                                                                                                                                                                                                                                                                                                                                                                                                                                                                                                                                                                                                                                                                                                                                                                                                                                                                                                                                                                                                                                                                                                                                                                                                                                                                                                                                                                                                                                                                                                                                                                                                                                                                                                                                                                                                                                                                                                                                                                                                                    | Prevent damage to the orifice plates during transportation                             |
| No.            | OFF WATER WATER SWATER WATER WATER                                                                                                                                                                                                                                                                                                                                                                                                                                                                                                                                                                                                                                                                                                                                                                                                                                                                                                                                                                                                                                                                                                                                                                                                                                                                                                                                                                                                                                                                                                                                                                                                                                                                                                                                                                                                                                                                                                                                                                                                                                                                                             | 6                                                                                      |
| Image          | SHUMATT                                                                                                                                                                                                                                                                                                                                                                                                                                                                                                                                                                                                                                                                                                                                                                                                                                                                                                                                                                                                                                                                                                                                                                                                                                                                                                                                                                                                                                                                                                                                                                                                                                                                                                                                                                                                                                                                                                                                                                                                                                                                                                                        | SHUMATT  (P LINZEL                                                                     |
| Name           | Neutral Injector Orifice Plate's Individual<br>Box                                                                                                                                                                                                                                                                                                                                                                                                                                                                                                                                                                                                                                                                                                                                                                                                                                                                                                                                                                                                                                                                                                                                                                                                                                                                                                                                                                                                                                                                                                                                                                                                                                                                                                                                                                                                                                                                                                                                                                                                                                                                             | Orifice Plate's 10pcs Packing Box                                                      |
| Description    | Prevent damage to the orifice plates during transportation                                                                                                                                                                                                                                                                                                                                                                                                                                                                                                                                                                                                                                                                                                                                                                                                                                                                                                                                                                                                                                                                                                                                                                                                                                                                                                                                                                                                                                                                                                                                                                                                                                                                                                                                                                                                                                                                                                                                                                                                                                                                     | Liwei orifice plate's 10PCS plastic box to prevent damage to the orifice plates during |