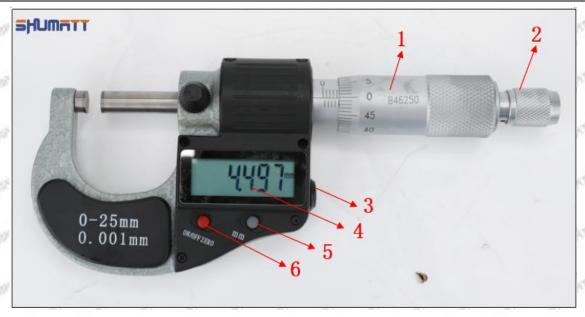

#### (2) 095000-8290 Injector Orifice Plate 07# Customized Items

| No.            | THE RESERVE ASSETT THE PARTY OF | 2                                                                                      |
|----------------|--------------------------------------------------------------------------------------------------------------------------------------------------------------------------------------------------------------------------------------------------------------------------------------------------------------------------------------------------------------------------------------------------------------------------------------------------------------------------------------------------------------------------------------------------------------------------------------------------------------------------------------------------------------------------------------------------------------------------------------------------------------------------------------------------------------------------------------------------------------------------------------------------------------------------------------------------------------------------------------------------------------------------------------------------------------------------------------------------------------------------------------------------------------------------------------------------------------------------------------------------------------------------------------------------------------------------------------------------------------------------------------------------------------------------------------------------------------------------------------------------------------------------------------------------------------------------------------------------------------------------------------------------------------------------------------------------------------------------------------------------------------------------------------------------------------------------------------------------------------------------------------------------------------------------------------------------------------------------------------------------------------------------------------------------------------------------------------------------------------------------------|----------------------------------------------------------------------------------------|
| SHALLING SHALL | SHUMATT                                                                                                                                                                                                                                                                                                                                                                                                                                                                                                                                                                                                                                                                                                                                                                                                                                                                                                                                                                                                                                                                                                                                                                                                                                                                                                                                                                                                                                                                                                                                                                                                                                                                                                                                                                                                                                                                                                                                                                                                                                                                                                                        | SHUMATT                                                                                |
| Image          | Will the State of  | A                                                                                      |
| Name           | Injector Orifice Plate's Front Lettering                                                                                                                                                                                                                                                                                                                                                                                                                                                                                                                                                                                                                                                                                                                                                                                                                                                                                                                                                                                                                                                                                                                                                                                                                                                                                                                                                                                                                                                                                                                                                                                                                                                                                                                                                                                                                                                                                                                                                                                                                                                                                       | Injector Orifice Plate's Side Lettering                                                |
| Description    | Orifice plate part number: 07#                                                                                                                                                                                                                                                                                                                                                                                                                                                                                                                                                                                                                                                                                                                                                                                                                                                                                                                                                                                                                                                                                                                                                                                                                                                                                                                                                                                                                                                                                                                                                                                                                                                                                                                                                                                                                                                                                                                                                                                                                                                                                                 | SILVE SILVE SILVE SILVE SILVE SILVE                                                    |
| No.            | 3                                                                                                                                                                                                                                                                                                                                                                                                                                                                                                                                                                                                                                                                                                                                                                                                                                                                                                                                                                                                                                                                                                                                                                                                                                                                                                                                                                                                                                                                                                                                                                                                                                                                                                                                                                                                                                                                                                                                                                                                                                                                                                                              | 4                                                                                      |
| Image          | 0-25mm<br>0.001mm                                                                                                                                                                                                                                                                                                                                                                                                                                                                                                                                                                                                                                                                                                                                                                                                                                                                                                                                                                                                                                                                                                                                                                                                                                                                                                                                                                                                                                                                                                                                                                                                                                                                                                                                                                                                                                                                                                                                                                                                                                                                                                              | SHUMATT                                                                                |
| Name           | Injector Orifice Plate's Thickness                                                                                                                                                                                                                                                                                                                                                                                                                                                                                                                                                                                                                                                                                                                                                                                                                                                                                                                                                                                                                                                                                                                                                                                                                                                                                                                                                                                                                                                                                                                                                                                                                                                                                                                                                                                                                                                                                                                                                                                                                                                                                             | 9-Grid Plastic Box                                                                     |
| Description    | Injector orifice plate's thickness range: 4.02mm   4.108mm.                                                                                                                                                                                                                                                                                                                                                                                                                                                                                                                                                                                                                                                                                                                                                                                                                                                                                                                                                                                                                                                                                                                                                                                                                                                                                                                                                                                                                                                                                                                                                                                                                                                                                                                                                                                                                                                                                                                                                                                                                                                                    | Prevent damage to the orifice plates during transportation                             |
| No.            | OFF WATER WATER SWATER WATER WATER                                                                                                                                                                                                                                                                                                                                                                                                                                                                                                                                                                                                                                                                                                                                                                                                                                                                                                                                                                                                                                                                                                                                                                                                                                                                                                                                                                                                                                                                                                                                                                                                                                                                                                                                                                                                                                                                                                                                                                                                                                                                                             | 6                                                                                      |
| Image          | SHUMATT                                                                                                                                                                                                                                                                                                                                                                                                                                                                                                                                                                                                                                                                                                                                                                                                                                                                                                                                                                                                                                                                                                                                                                                                                                                                                                                                                                                                                                                                                                                                                                                                                                                                                                                                                                                                                                                                                                                                                                                                                                                                                                                        | SHUMATT  (P LINZEL                                                                     |
| Name           | Neutral Injector Orifice Plate's Individual<br>Box                                                                                                                                                                                                                                                                                                                                                                                                                                                                                                                                                                                                                                                                                                                                                                                                                                                                                                                                                                                                                                                                                                                                                                                                                                                                                                                                                                                                                                                                                                                                                                                                                                                                                                                                                                                                                                                                                                                                                                                                                                                                             | Orifice Plate's 10pcs Packing Box                                                      |
| Description    | Prevent damage to the orifice plates during transportation                                                                                                                                                                                                                                                                                                                                                                                                                                                                                                                                                                                                                                                                                                                                                                                                                                                                                                                                                                                                                                                                                                                                                                                                                                                                                                                                                                                                                                                                                                                                                                                                                                                                                                                                                                                                                                                                                                                                                                                                                                                                     | Liwei orifice plate's 10PCS plastic box to prevent damage to the orifice plates during |