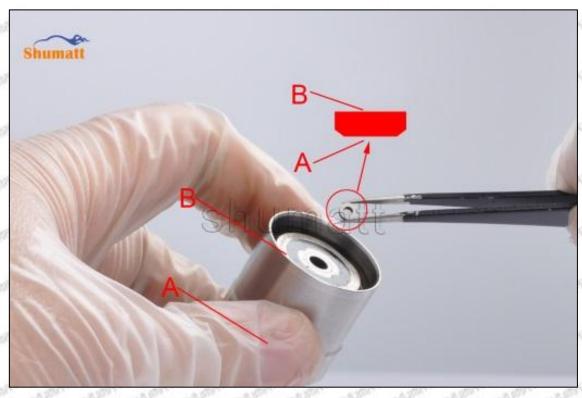

#### (2) 095000-8290 Injector Orifice Plate 07# Customized Items

| No.            | THE RESERVE ASSETT THE PARTY OF | 2                                                                                      |
|----------------|--------------------------------------------------------------------------------------------------------------------------------------------------------------------------------------------------------------------------------------------------------------------------------------------------------------------------------------------------------------------------------------------------------------------------------------------------------------------------------------------------------------------------------------------------------------------------------------------------------------------------------------------------------------------------------------------------------------------------------------------------------------------------------------------------------------------------------------------------------------------------------------------------------------------------------------------------------------------------------------------------------------------------------------------------------------------------------------------------------------------------------------------------------------------------------------------------------------------------------------------------------------------------------------------------------------------------------------------------------------------------------------------------------------------------------------------------------------------------------------------------------------------------------------------------------------------------------------------------------------------------------------------------------------------------------------------------------------------------------------------------------------------------------------------------------------------------------------------------------------------------------------------------------------------------------------------------------------------------------------------------------------------------------------------------------------------------------------------------------------------------------|----------------------------------------------------------------------------------------|
| SHALLING SHALL | SHUMATT                                                                                                                                                                                                                                                                                                                                                                                                                                                                                                                                                                                                                                                                                                                                                                                                                                                                                                                                                                                                                                                                                                                                                                                                                                                                                                                                                                                                                                                                                                                                                                                                                                                                                                                                                                                                                                                                                                                                                                                                                                                                                                                        | SHUMATT                                                                                |
| Image          | Will the State of  | A                                                                                      |
| Name           | Injector Orifice Plate's Front Lettering                                                                                                                                                                                                                                                                                                                                                                                                                                                                                                                                                                                                                                                                                                                                                                                                                                                                                                                                                                                                                                                                                                                                                                                                                                                                                                                                                                                                                                                                                                                                                                                                                                                                                                                                                                                                                                                                                                                                                                                                                                                                                       | Injector Orifice Plate's Side Lettering                                                |
| Description    | Orifice plate part number: 07#                                                                                                                                                                                                                                                                                                                                                                                                                                                                                                                                                                                                                                                                                                                                                                                                                                                                                                                                                                                                                                                                                                                                                                                                                                                                                                                                                                                                                                                                                                                                                                                                                                                                                                                                                                                                                                                                                                                                                                                                                                                                                                 | SILVE SILVE SILVE SILVE SILVE SILVE                                                    |
| No.            | 3                                                                                                                                                                                                                                                                                                                                                                                                                                                                                                                                                                                                                                                                                                                                                                                                                                                                                                                                                                                                                                                                                                                                                                                                                                                                                                                                                                                                                                                                                                                                                                                                                                                                                                                                                                                                                                                                                                                                                                                                                                                                                                                              | 4                                                                                      |
| Image          | 0-25mm<br>0.001mm                                                                                                                                                                                                                                                                                                                                                                                                                                                                                                                                                                                                                                                                                                                                                                                                                                                                                                                                                                                                                                                                                                                                                                                                                                                                                                                                                                                                                                                                                                                                                                                                                                                                                                                                                                                                                                                                                                                                                                                                                                                                                                              | SHUMATT                                                                                |
| Name           | Injector Orifice Plate's Thickness                                                                                                                                                                                                                                                                                                                                                                                                                                                                                                                                                                                                                                                                                                                                                                                                                                                                                                                                                                                                                                                                                                                                                                                                                                                                                                                                                                                                                                                                                                                                                                                                                                                                                                                                                                                                                                                                                                                                                                                                                                                                                             | 9-Grid Plastic Box                                                                     |
| Description    | Injector orifice plate's thickness range: 4.02mm   4.108mm.                                                                                                                                                                                                                                                                                                                                                                                                                                                                                                                                                                                                                                                                                                                                                                                                                                                                                                                                                                                                                                                                                                                                                                                                                                                                                                                                                                                                                                                                                                                                                                                                                                                                                                                                                                                                                                                                                                                                                                                                                                                                    | Prevent damage to the orifice plates during transportation                             |
| No.            | OFF WATER WATER SWATER WATER WATER                                                                                                                                                                                                                                                                                                                                                                                                                                                                                                                                                                                                                                                                                                                                                                                                                                                                                                                                                                                                                                                                                                                                                                                                                                                                                                                                                                                                                                                                                                                                                                                                                                                                                                                                                                                                                                                                                                                                                                                                                                                                                             | 6                                                                                      |
| Image          | SHUMATT                                                                                                                                                                                                                                                                                                                                                                                                                                                                                                                                                                                                                                                                                                                                                                                                                                                                                                                                                                                                                                                                                                                                                                                                                                                                                                                                                                                                                                                                                                                                                                                                                                                                                                                                                                                                                                                                                                                                                                                                                                                                                                                        | SHUMATT  (P LINZEL                                                                     |
| Name           | Neutral Injector Orifice Plate's Individual<br>Box                                                                                                                                                                                                                                                                                                                                                                                                                                                                                                                                                                                                                                                                                                                                                                                                                                                                                                                                                                                                                                                                                                                                                                                                                                                                                                                                                                                                                                                                                                                                                                                                                                                                                                                                                                                                                                                                                                                                                                                                                                                                             | Orifice Plate's 10pcs Packing Box                                                      |
| Description    | Prevent damage to the orifice plates during transportation                                                                                                                                                                                                                                                                                                                                                                                                                                                                                                                                                                                                                                                                                                                                                                                                                                                                                                                                                                                                                                                                                                                                                                                                                                                                                                                                                                                                                                                                                                                                                                                                                                                                                                                                                                                                                                                                                                                                                                                                                                                                     | Liwei orifice plate's 10PCS plastic box to prevent damage to the orifice plates during |