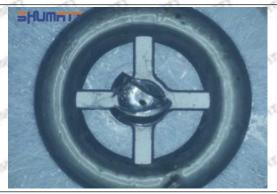

ses, the pressure can not be built up and nozzle will spray oil directly.

The blockage of the oil inlet hole (side hole) will cause small amount of oil return, the blockage of oil inlet side hole will cause the injector cannot build a pressure chamber, as a result, the injector cannot work normally.

(2) Magnified 500 times under the microscope, check the plane position of the semi ball, if there is any scratch, it is recommended to replace it.

Mob/WhatsApp: +86 13410541523 Tel: +8675523215133

Email: ruby@shumatt.com



### 2.2.095000-8290 Injector Orifice Plate 07# Level of Damage Inspection

### (1) Slight Damaged



Mob/WhatsApp: +86 13410541523 Tel: +8675523215133

Email: ruby@shumatt.com

© 2022 Shenzhen Shumatt Technology Co., Ltd

#### (2) Moderate Damaged



Wear marks on edge



The misalignment of the semi ball causes damage to the orifice plate when installing it



The wear of the middle oil back-flow hole causes gap between semi ball and orifice plate, and causes the orifice plate to be washed out by high-pressure oil

ģģ

/

#### (3) Highly Damaged



Obvious Wear marks on edge



The misalignment of the semi ball causes damage to the orifice plate when installing it

Mob/WhatsApp: +86 13410541523

Email: ruby@shumatt.com

© 2022 Shenzhen Shumatt Technology Co., Ltd

Tel: +8675523215133

# SHUMATT

# Shenzhen Shumatt Technology Co., Ltd



The wear of the middle oil back-flow hole causes gap between semi ball and orifice plate, and causes the orifice plate to be washed out by high-pressure oil

/

#### (4) More Pictures of Orifice Plate's Damage Details