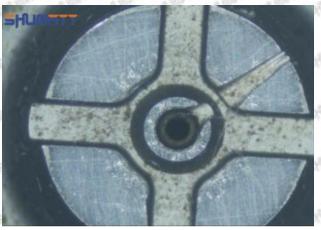

uses gap between semi ball and orifice plate, and causes the orifice plate to be washed out by high-pressure oil

ģģ

/

#### (3) Highly Damaged



Obvious Wear marks on edge



The misalignment of the semi ball causes damage to the orifice plate when installing it

Mob/WhatsApp: +86 13410541523

Email: ruby@shumatt.com

© 2022 Shenzhen Shumatt Technology Co., Ltd

Tel: +8675523215133

# SHUMATT

# Shenzhen Shumatt Technology Co., Ltd



The wear of the middle oil back-flow hole causes gap between semi ball and orifice plate, and causes the orifice plate to be washed out by high-pressure oil

/

#### (4) More Pictures of Orifice Plate's Damage Details



The misalignment of the semi ball



Marks of the misalignment of the semi ball



The indentation of the misalignment of the semi ball



Washout marks caused by the presence of impurities in the fuel

Mob/WhatsApp: +86 13410541523

Email: ruby@shumatt.com

© 2022 Shenzhen Shumatt Technology Co., Ltd

Tel: +8675523215133





(5) Impact Classification According to The Degree of Damage to The Orifice Plate

| Damage Type                      | Severe Damaged General Damaged                                                                |                                                                                                          | Severe Damaged General Damaged                                       |  | Slight Damaged |
|----------------------------------|-----------------------------------------------------------------------------------------------|---------------------------------------------------------------