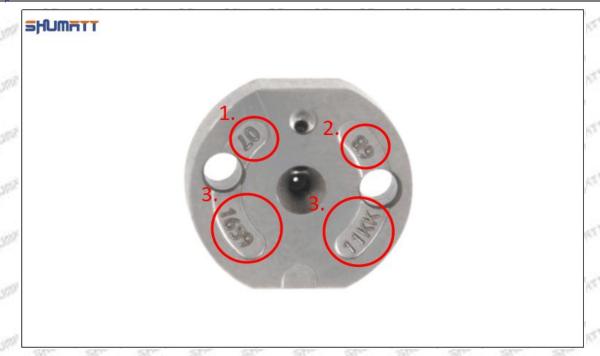

#### (2) 095000-8290 Injector Orifice Plate 07# Part Number Common Writing

07#, 7#, 07, 7, 295040-6120, 2950406120, 2950406120