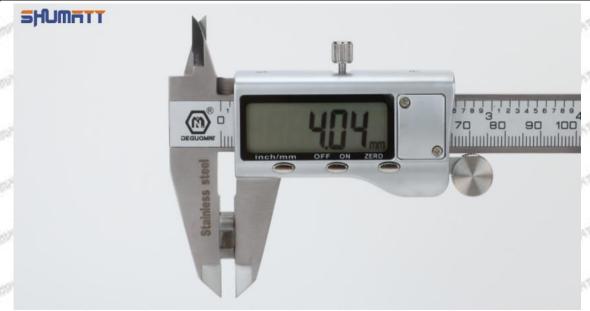

#### (2) 095000-8290 Injector Orifice Plate 07# Customized Items

| No.            | THE RESERVE ASSETT THE PARTY OF | 2                                                                                      |
|----------------|--------------------------------------------------------------------------------------------------------------------------------------------------------------------------------------------------------------------------------------------------------------------------------------------------------------------------------------------------------------------------------------------------------------------------------------------------------------------------------------------------------------------------------------------------------------------------------------------------------------------------------------------------------------------------------------------------------------------------------------------------------------------------------------------------------------------------------------------------------------------------------------------------------------------------------------------------------------------------------------------------------------------------------------------------------------------------------------------------------------------------------------------------------------------------------------------------------------------------------------------------------------------------------------------------------------------------------------------------------------------------------------------------------------------------------------------------------------------------------------------------------------------------------------------------------------------------------------------------------------------------------------------------------------------------------------------------------------------------------------------------------------------------------------------------------------------------------------------------------------------------------------------------------------------------------------------------------------------------------------------------------------------------------------------------------------------------------------------------------------------------------|----------------------------------------------------------------------------------------|
| SHALLING SHALL | SHUMATT                                                                                                                                                                                                                                                                                                                                                                                                                                                                                                                                                                                                                                                                                                                                                                                                                                                                                                                                                                                                                                                                                                                                                                                                                                                                                                                                                                                                                                                                                                                                                                                                                                                                                                                                                                                                                                                                                                                                                                                                                                                                                                                        | SHUMATT                                                                                |
| Image          | Will the State of  | A                                                                                      |
| Name           | Injector Orifice Plate's Front Lettering                                                                                                                                                                                                                                                                                                                                                                                                                                                                                                                                                                                                                                                                                                                                                                                                                                                                                                                                                                                                                                                                                                                                                                                                                                                                                                                                                                                                                                                                                                                                                                                                                                                                                                                                                                                                                                                                                                                                                                                                                                                                                       | Injector Orifice Plate's Side Lettering                                                |
| Description    | Orifice plate part number: 07#                                                                                                                                                                                                                                                                                                                                                                                                                                                                                                                                                                                                                                                                                                                                                                                                                                                                                                                                                                                                                                                                                                                                                                                                                                                                                                                                                                                                                                                                                                                                                                                                                                                                                                                                                                                                                                                                                                                                                                                                                                                                                                 | SILVE SILVE SILVE SILVE SILVE SILVE                                                    |
| No.            | 3                                                                                                                                                                                                                                                                                                                                                                                                                                                                                                                                                                                                                                                                                                                                                                                                                                                                                                                                                                                                                                                                                                                                                                                                                                                                                                                                                                                                                                                                                                                                                                                                                                                                                                                                                                                                                                                                                                                                                                                                                                                                                                                              | 4                                                                                      |
| Image          | 0-25mm<br>0.001mm                                                                                                                                                                                                                                                                                                                                                                                                                                                                                                                                                                                                                                                                                                                                                                                                                                                                                                                                                                                                                                                                                                                                                                                                                                                                                                                                                                                                                                                                                                                                                                                                                                                                                                                                                                                                                                                                                                                                                                                                                                                                                                              | SHUMATT                                                                                |
| Name           | Injector Orifice Plate's Thickness                                                                                                                                                                                                                                                                                                                                                                                                                                                                                                                                                                                                                                                                                                                                                                                                                                                                                                                                                                                                                                                                                                                                                                                                                                                                                                                                                                                                                                                                                                                                                                                                                                                                                                                                                                                                                                                                                                                                                                                                                                                                                             | 9-Grid Plastic Box                                                                     |
| Description    | Injector orifice plate's thickness range: 4.02mm   4.108mm.                                                                                                                                                                                                                                                                                                                                                                                                                                                                                                                                                                                                                                                                                                                                                                                                                                                                                                                                                                                                                                                                                                                                                                                                                                                                                                                                                                                                                                                                                                                                                                                                                                                                                                                                                                                                                                                                                                                                                                                                                                                                    | Prevent damage to the orifice plates during transportation                             |
| No.            | OFF WATER WATER SWATER WATER WATER                                                                                                                                                                                                                                                                                                                                                                                                                                                                                                                                                                                                                                                                                                                                                                                                                                                                                                                                                                                                                                                                                                                                                                                                                                                                                                                                                                                                                                                                                                                                                                                                                                                                                                                                                                                                                                                                                                                                                                                                                                                                                             | 6                                                                                      |
| Image          | SHUMATT                                                                                                                                                                                                                                                                                                                                                                                                                                                                                                                                                                                                                                                                                                                                                                                                                                                                                                                                                                                                                                                                                                                                                                                                                                                                                                                                                                                                                                                                                                                                                                                                                                                                                                                                                                                                                                                                                                                                                                                                                                                                                                                        | SHUMATT  (P LINZEL                                                                     |
| Name           | Neutral Injector Orifice Plate's Individual<br>Box                                                                                                                                                                                                                                                                                                                                                                                                                                                                                                                                                                                                                                                                                                                                                                                                                                                                                                                                                                                                                                                                                                                                                                                                                                                                                                                                                                                                                                                                                                                                                                                                                                                                                                                                                                                                                                                                                                                                                                                                                                                                             | Orifice Plate's 10pcs Packing Box                                                      |
| Description    | Prevent damage to the orifice plates during transportation                                                                                                                                                                                                                                                                                                                                                                                                                                                                                                                                                                                                                                                                                                                                                                                                                                                                                                                                                                                                                                                                                                                                                                                                                                                                                                                                                                                                                                                                                                                                                                                                                                                                                                                                                                                                                                                                                                                                                                                                                                                                     | Liwei orifice plate's 10PCS plastic box to prevent damage to the orifice plates during |