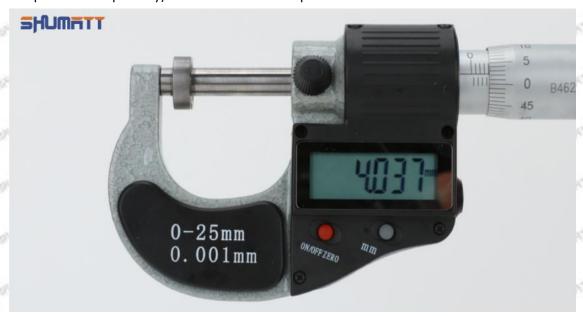

#### (2) 095000-8290 Injector Orifice Plate 07# Customized Items

| No.            | THE RESERVE ASSETT THE PARTY OF | 2                                                                                      |
|----------------|--------------------------------------------------------------------------------------------------------------------------------------------------------------------------------------------------------------------------------------------------------------------------------------------------------------------------------------------------------------------------------------------------------------------------------------------------------------------------------------------------------------------------------------------------------------------------------------------------------------------------------------------------------------------------------------------------------------------------------------------------------------------------------------------------------------------------------------------------------------------------------------------------------------------------------------------------------------------------------------------------------------------------------------------------------------------------------------------------------------------------------------------------------------------------------------------------------------------------------------------------------------------------------------------------------------------------------------------------------------------------------------------------------------------------------------------------------------------------------------------------------------------------------------------------------------------------------------------------------------------------------------------------------------------------------------------------------------------------------------------------------------------------------------------------------------------------------------------------------------------------------------------------------------------------------------------------------------------------------------------------------------------------------------------------------------------------------------------------------------------------------|----------------------------------------------------------------------------------------|
| SHALLING SHALL | SHUMATT                                                                                                                                                                                                                                                                                                                                                                                                                                                                                                                                                                                                                                                                                                                                                                                                                                                                                                                                                                                                                                                                                                                                                                                                                                                                                                                                                                                                                                                                                                                                                                                                                                                                                                                                                                                                                                                                                                                                                                                                                                                                                                                        | SHUMATT                                                                                |
| Image          | Will the State of  | A                                                                                      |
| Name           | Injector Orifice Plate's Front Lettering                                                                                                                                                                                                                                                                                                                                                                                                                                                                                                                                                                                                                                                                                                                                                                                                                                                                                                                                                                                                                                                                                                                                                                                                                                                                                                                                                                                                                                                                                                                                                                                                                                                                                                                                                                                                                                                                                                                                                                                                                                                                                       | Injector Orifice Plate's Side Lettering                                                |
| Description    | Orifice plate part number: 07#                                                                                                                                                                                                                                                                                                                                                                                                                                                                                                                                                                                                                                                                                                                                                                                                                                                                                                                                                                                                                                                                                                                                                                                                                                                                                                                                                                                                                                                                                                                                                                                                                                                                                                                                                                                                                                                                                                                                                                                                                                                                                                 | SILVE SILVE SILVE SILVE SILVE SILVE                                                    |
| No.            | 3                                                                                                                                                                                                                                                                                                                                                                                                                                                                                                                                                                                                                                                                                                                                                                                                                                                                                                                                                                                                                                                                                                                                                                                                                                                                                                                                                                                                                                                                                                                                                                                                                                                                                                                                                                                                                                                                                                                                                                                                                                                                                                                              | 4                                                                                      |
| Image          | 0-25mm<br>0.001mm                                                                                                                                                                                                                                                                                                                                                                                                                                                                                                                                                                                                                                                                                                                                                                                                                                                                                                                                                                                                                                                                                                                                                                                                                                                                                                                                                                                                                                                                                                                                                                                                                                                                                                                                                                                                                                                                                                                                                                                                                                                                                                              | SHUMATT                                                                                |
| Name           | Injector Orifice Plate's Thickness                                                                                                                                                                                                                                                                                                                                                                                                                                                                                                                                                                                                                                                                                                                                                                                                                                                                                                                                                                                                                                                                                                                                                                                                                                                                                                                                                                                                                                                                                                                                                                                                                                                                                                                                                                                                                                                                                                                                                                                                                                                                                             | 9-Grid Plastic Box                                                                     |
| Description    | Injector orifice plate's thickness range: 4.02mm   4.108mm.                                                                                                                                                                                                                                                                                                                                                                                                                                                                                                                                                                                                                                                                                                                                                                                                                                                                                                                                                                                                                                                                                                                                                                                                                                                                                                                                                                                                                                                                                                                                                                                                                                                                                                                                                                                                                                                                                                                                                                                                                                                                    | Prevent damage to the orifice plates during transportation                             |
| No.            | OFF WATER WATER SWATER WATER WATER                                                                                                                                                                                                                                                                                                                                                                                                                                                                                                                                                                                                                                                                                                                                                                                                                                                                                                                                                                                                                                                                                                                                                                                                                                                                                                                                                                                                                                                                                                                                                                                                                                                                                                                                                                                                                                                                                                                                                                                                                                                                                             | 6                                                                                      |
| Image          | SHUMATT                                                                                                                                                                                                                                                                                                                                                                                                                                                                                                                                                                                                                                                                                                                                                                                                                                                                                                                                                                                                                                                                                                                                                                                                                                                                                                                                                                                                                                                                                                                                                                                                                                                                                                                                                                                                                                                                                                                                                                                                                                                                                                                        | SHUMATT  (P LINZEL                                                                     |
| Name           | Neutral Injector Orifice Plate's Individual<br>Box                                                                                                                                                                                                                                                                                                                                                                                                                                                                                                                                                                                                                                                                                                                                                                                                                                                                                                                                                                                                                                                                                                                                                                                                                                                                                                                                                                                                                                                                                                                                                                                                                                                                                                                                                                                                                                                                                                                                                                                                                                                                             | Orifice Plate's 10pcs Packing Box                                                      |
| Description    | Prevent damage to the orifice plates during transportation                                                                                                                                                                                                                                                                                                                                                                                                                                                                                                                                                                                                                                                                                                                                                                                                                                                                                                                                                                                                                                                                                                                                                                                                                                                                                                                                                                                                                                                                                                                                                                                                                                                                                                                                                                                                                                                                                                                                                                                                                                                                     | Liwei orifice plate's 10PCS plastic box to prevent damage to the orifice plates during |