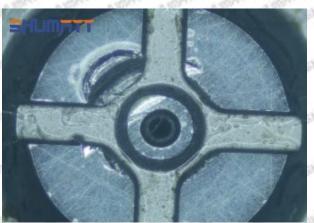

causes damage to the orifice plate when installing it



The wear of the middle oil back-flow hole causes gap between semi ball and orifice plate, and causes the orifice plate to be washed out by high-pressure oil

ģģ

/

#### (3) Highly Damaged



Obvious Wear marks on edge



The misalignment of the semi ball causes damage to the orifice plate when installing it

Mob/WhatsApp: +86 13410541523

Email: ruby@shumatt.com

© 2022 Shenzhen Shumatt Technology Co., Ltd

Tel: +8675523215133

# SHUMATT

# Shenzhen Shumatt Technology Co., Ltd



The wear of the middle oil back-flow hole causes gap between semi ball and orifice plate, and causes the orifice plate to be washed out by high-pressure oil

/

#### (4) More Pictures of Orifice Plate's Damage Details



The misalignment of the semi ball



Marks of the misalignment of the semi ball



The indentation of the misalignment of the semi ball



Washout marks caused by the presence of impurities in the fuel

Mob/WhatsApp: +86 13410541523

Email: ruby@shumatt.com

© 2022 Shenzhen Shumatt Technology Co., Ltd

Tel: +8675523215133





(5) Impact Classification According to The Degree of Damage to The Orifice Plate

| Damage Type                      | Severe Damaged General Damaged                                                                |                                                                                                          | Severe Damaged General Damaged                                       |  | Slight Damaged |
|----------------------------------|---------------------------------------------------------