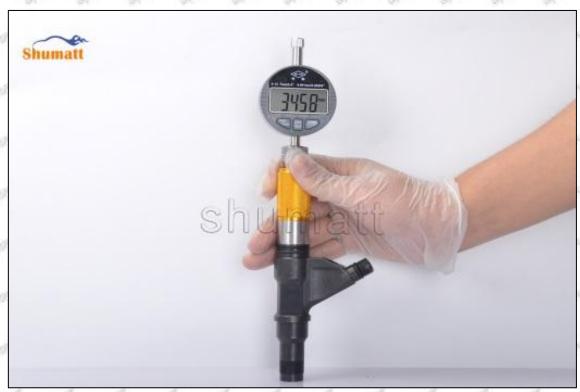

# 095000-8290 Injector Orifice Plate 07# Technical File

SKU1: G1Z11000000007

SKU2: G1L320000007DZ

SKU3:G1L32950400700

SKU4:G1N12950400700

SKU5:G1Z172950400700