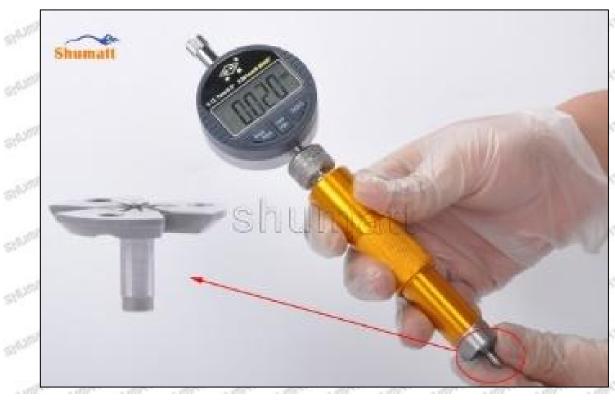

#### (2) 095000-8290 Injector Orifice Plate 07# Customized Items

| No.            | THE RESERVE ASSETT THE PARTY OF | 2                                                                                      |
|----------------|--------------------------------------------------------------------------------------------------------------------------------------------------------------------------------------------------------------------------------------------------------------------------------------------------------------------------------------------------------------------------------------------------------------------------------------------------------------------------------------------------------------------------------------------------------------------------------------------------------------------------------------------------------------------------------------------------------------------------------------------------------------------------------------------------------------------------------------------------------------------------------------------------------------------------------------------------------------------------------------------------------------------------------------------------------------------------------------------------------------------------------------------------------------------------------------------------------------------------------------------------------------------------------------------------------------------------------------------------------------------------------------------------------------------------------------------------------------------------------------------------------------------------------------------------------------------------------------------------------------------------------------------------------------------------------------------------------------------------------------------------------------------------------------------------------------------------------------------------------------------------------------------------------------------------------------------------------------------------------------------------------------------------------------------------------------------------------------------------------------------------------|----------------------------------------------------------------------------------------|
| SHALLING SHALL | SHUMATT                                                                                                                                                                                                                                                                                                                                                                                                                                                                                                                                                                                                                                                                                                                                                                                                                                                                                                                                                                                                                                                                                                                                                                                                                                                                                                                                                                                                                                                                                                                                                                                                                                                                                                                                                                                                                                                                                                                                                                                                                                                                                                                        | SHUMATT                                                                                |
| Image          | Will the State of  | A                                                                                      |
| Name           | Injector Orifice Plate's Front Lettering                                                                                                                                                                                                                                                                                                                                                                                                                                                                                                                                                                                                                                                                                                                                                                                                                                                                                                                                                                                                                                                                                                                                                                                                                                                                                                                                                                                                                                                                                                                                                                                                                                                                                                                                                                                                                                                                                                                                                                                                                                                                                       | Injector Orifice Plate's Side Lettering                                                |
| Description    | Orifice plate part number: 07#                                                                                                                                                                                                                                                                                                                                                                                                                                                                                                                                                                                                                                                                                                                                                                                                                                                                                                                                                                                                                                                                                                                                                                                                                                                                                                                                                                                                                                                                                                                                                                                                                                                                                                                                                                                                                                                                                                                                                                                                                                                                                                 | SILVE SILVE SILVE SILVE SILVE SILVE                                                    |
| No.            | 3                                                                                                                                                                                                                                                                                                                                                                                                                                                                                                                                                                                                                                                                                                                                                                                                                                                                                                                                                                                                                                                                                                                                                                                                                                                                                                                                                                                                                                                                                                                                                                                                                                                                                                                                                                                                                                                                                                                                                                                                                                                                                                                              | 4                                                                                      |
| Image          | 0-25mm<br>0.001mm                                                                                                                                                                                                                                                                                                                                                                                                                                                                                                                                                                                                                                                                                                                                                                                                                                                                                                                                                                                                                                                                                                                                                                                                                                                                                                                                                                                                                                                                                                                                                                                                                                                                                                                                                                                                                                                                                                                                                                                                                                                                                                              | SHUMATT                                                                                |
| Name           | Injector Orifice Plate's Thickness                                                                                                                                                                                                                                                                                                                                                                                                                                                                                                                                                                                                                                                                                                                                                                                                                                                                                                                                                                                                                                                                                                                                                                                                                                                                                                                                                                                                                                                                                                                                                                                                                                                                                                                                                                                                                                                                                                                                                                                                                                                                                             | 9-Grid Plastic Box                                                                     |
| Description    | Injector orifice plate's thickness range: 4.02mm   4.108mm.                                                                                                                                                                                                                                                                                                                                                                                                                                                                                                                                                                                                                                                                                                                                                                                                                                                                                                                                                                                                                                                                                                                                                                                                                                                                                                                                                                                                                                                                                                                                                                                                                                                                                                                                                                                                                                                                                                                                                                                                                                                                    | Prevent damage to the orifice plates during transportation                             |
| No.            | OFF WATER WATER SWATER WATER WATER                                                                                                                                                                                                                                                                                                                                                                                                                                                                                                                                                                                                                                                                                                                                                                                                                                                                                                                                                                                                                                                                                                                                                                                                                                                                                                                                                                                                                                                                                                                                                                                                                                                                                                                                                                                                                                                                                                                                                                                                                                                                                             | 6                                                                                      |
| Image          | SHUMATT                                                                                                                                                                                                                                                                                                                                                                                                                                                                                                                                                                                                                                                                                                                                                                                                                                                                                                                                                                                                                                                                                                                                                                                                                                                                                                                                                                                                                                                                                                                                                                                                                                                                                                                                                                                                                                                                                                                                                                                                                                                                                                                        | SHUMATT  (P LINZEL                                                                     |
| Name           | Neutral Injector Orifice Plate's Individual<br>Box                                                                                                                                                                                                                                                                                                                                                                                                                                                                                                                                                                                                                                                                                                                                                                                                                                                                                                                                                                                                                                                                                                                                                                                                                                                                                                                                                                                                                                                                                                                                                                                                                                                                                                                                                                                                                                                                                                                                                                                                                                                                             | Orifice Plate's 10pcs Packing Box                                                      |
| Description    | Prevent damage to the orifice plates during transportation                                                                                                                                                                                                                                                                                                                                                                                                                                                                                                                                                                                                                                                                                                                                                                                                                                                                                                                                                                                                                                                                                                                                                                                                                                                                                                                                                                                                                                                                                                                                                                                                                                                                                                                                                                                                                                                                                                                                                                                                                                                                     | Liwei orifice plate's 10PCS plastic box to prevent damage to the orifice plates during |