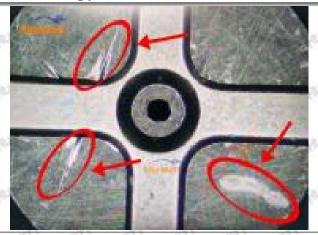

#### (2) 095000-8290 Injector Orifice Plate 07# Inspection

The factory inspection of 095000-8290 injector orifice plate 07# is undergone three inspections - full inspection, random inspection, and batch inspection. Different brands of test benches are used to test

Mob/WhatsApp: +86 13410541523 Tel: +8675523215133 Website: www.shumatt.com

Email: ruby@shumatt.com

095000-8290 injector orifice plate 07# for a total of no less than three times for factory inspection, and 095000-8290 injector orifice plate 07# installation testing environment are progressed in dust-free workshop.