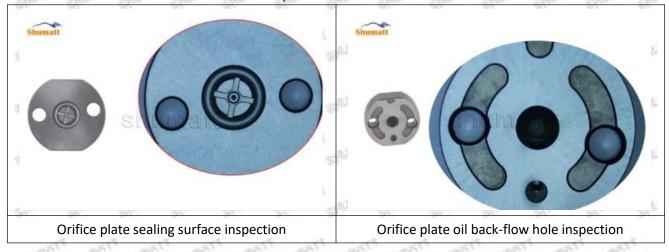

#### (1) 095000-8290 Injector Orifice Plate 07# Testing

All 095000-8290 injector orifice plate 07# parts are subjected to A-hole flow test, Z-hole flow test, precision test, high temperature test, low temperature test, pressure test, leakage test, durability test, and various working condition tests.

#### (2) 095000-8290 Injector Orifice Plate 07# Inspection

The factory inspection of 095000-8290 injector orifice plate 07# is undergone three inspections - full inspection, random inspection, and batch inspection. Different brands of test benches are used to test