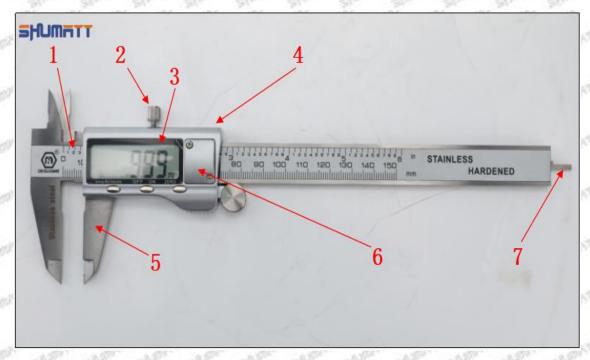

#### (2) 095000-8290 Injector Orifice Plate 07# Customized Items

| No.            | THE RESERVE ASSETT THE PARTY OF | 2                                                                                      |
|----------------|--------------------------------------------------------------------------------------------------------------------------------------------------------------------------------------------------------------------------------------------------------------------------------------------------------------------------------------------------------------------------------------------------------------------------------------------------------------------------------------------------------------------------------------------------------------------------------------------------------------------------------------------------------------------------------------------------------------------------------------------------------------------------------------------------------------------------------------------------------------------------------------------------------------------------------------------------------------------------------------------------------------------------------------------------------------------------------------------------------------------------------------------------------------------------------------------------------------------------------------------------------------------------------------------------------------------------------------------------------------------------------------------------------------------------------------------------------------------------------------------------------------------------------------------------------------------------------------------------------------------------------------------------------------------------------------------------------------------------------------------------------------------------------------------------------------------------------------------------------------------------------------------------------------------------------------------------------------------------------------------------------------------------------------------------------------------------------------------------------------------------------|----------------------------------------------------------------------------------------|
| SHALLING SHALL | SHUMATT                                                                                                                                                                                                                                                                                                                                                                                                                                                                                                                                                                                                                                                                                                                                                                                                                                                                                                                                                                                                                                                                                                                                                                                                                                                                                                                                                                                                                                                                                                                                                                                                                                                                                                                                                                                                                                                                                                                                                                                                                                                                                                                        | SHUMATT                                                                                |
| Image          | Will the State of  | A                                                                                      |
| Name           | Injector Orifice Plate's Front Lettering                                                                                                                                                                                                                                                                                                                                                                                                                                                                                                                                                                                                                                                                                                                                                                                                                                                                                                                                                                                                                                                                                                                                                                                                                                                                                                                                                                                                                                                                                                                                                                                                                                                                                                                                                                                                                                                                                                                                                                                                                                                                                       | Injector Orifice Plate's Side Lettering                                                |
| Description    | Orifice plate part number: 07#                                                                                                                                                                                                                                                                                                                                                                                                                                                                                                                                                                                                                                                                                                                                                                                                                                                                                                                                                                                                                                                                                                                                                                                                                                                                                                                                                                                                                                                                                                                                                                                                                                                                                                                                                                                                                                                                                                                                                                                                                                                                                                 | SILVE SILVE SILVE SILVE SILVE SILVE                                                    |
| No.            | 3                                                                                                                                                                                                                                                                                                                                                                                                                                                                                                                                                                                                                                                                                                                                                                                                                                                                                                                                                                                                                                                                                                                                                                                                                                                                                                                                                                                                                                                                                                                                                                                                                                                                                                                                                                                                                                                                                                                                                                                                                                                                                                                              | 4                                                                                      |
| Image          | 0-25mm<br>0.001mm                                                                                                                                                                                                                                                                                                                                                                                                                                                                                                                                                                                                                                                                                                                                                                                                                                                                                                                                                                                                                                                                                                                                                                                                                                                                                                                                                                                                                                                                                                                                                                                                                                                                                                                                                                                                                                                                                                                                                                                                                                                                                                              | SHUMATT                                                                                |
| Name           | Injector Orifice Plate's Thickness                                                                                                                                                                                                                                                                                                                                                                                                                                                                                                                                                                                                                                                                                                                                                                                                                                                                                                                                                                                                                                                                                                                                                                                                                                                                                                                                                                                                                                                                                                                                                                                                                                                                                                                                                                                                                                                                                                                                                                                                                                                                                             | 9-Grid Plastic Box                                                                     |
| Description    | Injector orifice plate's thickness range: 4.02mm   4.108mm.                                                                                                                                                                                                                                                                                                                                                                                                                                                                                                                                                                                                                                                                                                                                                                                                                                                                                                                                                                                                                                                                                                                                                                                                                                                                                                                                                                                                                                                                                                                                                                                                                                                                                                                                                                                                                                                                                                                                                                                                                                                                    | Prevent damage to the orifice plates during transportation                             |
| No.            | OFF WATER WATER SWATER WATER WATER                                                                                                                                                                                                                                                                                                                                                                                                                                                                                                                                                                                                                                                                                                                                                                                                                                                                                                                                                                                                                                                                                                                                                                                                                                                                                                                                                                                                                                                                                                                                                                                                                                                                                                                                                                                                                                                                                                                                                                                                                                                                                             | 6                                                                                      |
| Image          | SHUMATT                                                                                                                                                                                                                                                                                                                                                                                                                                                                                                                                                                                                                                                                                                                                                                                                                                                                                                                                                                                                                                                                                                                                                                                                                                                                                                                                                                                                                                                                                                                                                                                                                                                                                                                                                                                                                                                                                                                                                                                                                                                                                                                        | SHUMATT  (P LINZEL                                                                     |
| Name           | Neutral Injector Orifice Plate's Individual<br>Box                                                                                                                                                                                                                                                                                                                                                                                                                                                                                                                                                                                                                                                                                                                                                                                                                                                                                                                                                                                                                                                                                                                                                                                                                                                                                                                                                                                                                                                                                                                                                                                                                                                                                                                                                                                                                                                                                                                                                                                                                                                                             | Orifice Plate's 10pcs Packing Box                                                      |
| Description    | Prevent damage to the orifice plates during transportation                                                                                                                                                                                                                                                                                                                                                                                                                                                                                                                                                                                                                                                                                                                                                                                                                                                                                                                                                                                                                                                                                                                                                                                                                                                                                                                                                                                                                                                                                                                                                                                                                                                                                                                                                                                                                                                                                                                                                                                                                                                                     | Liwei orifice plate's 10PCS plastic box to prevent damage to the orifice plates during |