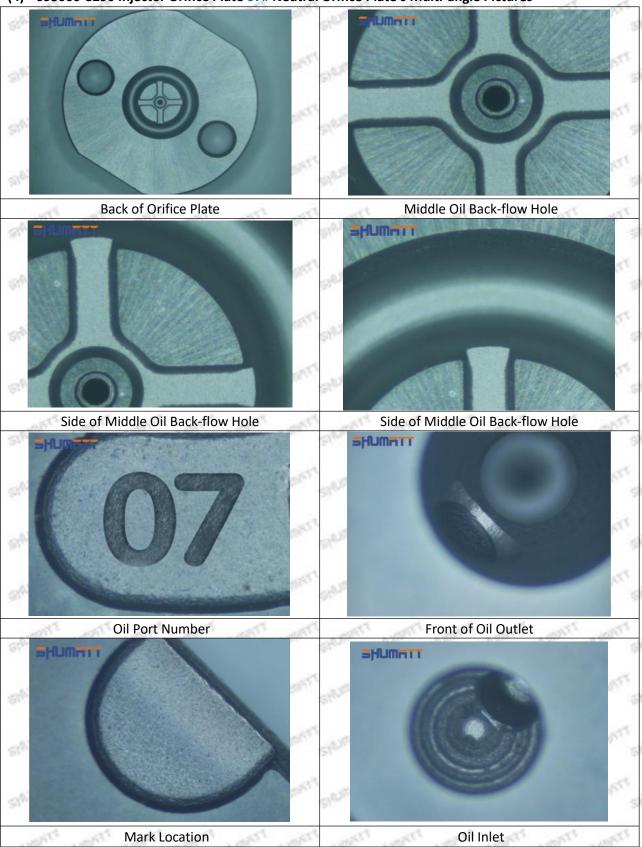

#### (2) 095000-8290 Injector Orifice Plate 07# Customized Items

| No.            | THE RESERVE ASSETT THE PARTY OF | 2                                                                                      |
|----------------|--------------------------------------------------------------------------------------------------------------------------------------------------------------------------------------------------------------------------------------------------------------------------------------------------------------------------------------------------------------------------------------------------------------------------------------------------------------------------------------------------------------------------------------------------------------------------------------------------------------------------------------------------------------------------------------------------------------------------------------------------------------------------------------------------------------------------------------------------------------------------------------------------------------------------------------------------------------------------------------------------------------------------------------------------------------------------------------------------------------------------------------------------------------------------------------------------------------------------------------------------------------------------------------------------------------------------------------------------------------------------------------------------------------------------------------------------------------------------------------------------------------------------------------------------------------------------------------------------------------------------------------------------------------------------------------------------------------------------------------------------------------------------------------------------------------------------------------------------------------------------------------------------------------------------------------------------------------------------------------------------------------------------------------------------------------------------------------------------------------------------------|----------------------------------------------------------------------------------------|
| SHALLING SHALL | SHUMATT                                                                                                                                                                                                                                                                                                                                                                                                                                                                                                                                                                                                                                                                                                                                                                                                                                                                                                                                                                                                                                                                                                                                                                                                                                                                                                                                                                                                                                                                                                                                                                                                                                                                                                                                                                                                                                                                                                                                                                                                                                                                                                                        | SHUMATT                                                                                |
| Image          | Will the State of  | A                                                                                      |
| Name           | Injector Orifice Plate's Front Lettering                                                                                                                                                                                                                                                                                                                                                                                                                                                                                                                                                                                                                                                                                                                                                                                                                                                                                                                                                                                                                                                                                                                                                                                                                                                                                                                                                                                                                                                                                                                                                                                                                                                                                                                                                                                                                                                                                                                                                                                                                                                                                       | Injector Orifice Plate's Side Lettering                                                |
| Description    | Orifice plate part number: 07#                                                                                                                                                                                                                                                                                                                                                                                                                                                                                                                                                                                                                                                                                                                                                                                                                                                                                                                                                                                                                                                                                                                                                                                                                                                                                                                                                                                                                                                                                                                                                                                                                                                                                                                                                                                                                                                                                                                                                                                                                                                                                                 | SILVE SILVE SILVE SILVE SILVE SILVE                                                    |
| No.            | 3                                                                                                                                                                                                                                                                                                                                                                                                                                                                                                                                                                                                                                                                                                                                                                                                                                                                                                                                                                                                                                                                                                                                                                                                                                                                                                                                                                                                                                                                                                                                                                                                                                                                                                                                                                                                                                                                                                                                                                                                                                                                                                                              | 4                                                                                      |
| Image          | 0-25mm<br>0.001mm                                                                                                                                                                                                                                                                                                                                                                                                                                                                                                                                                                                                                                                                                                                                                                                                                                                                                                                                                                                                                                                                                                                                                                                                                                                                                                                                                                                                                                                                                                                                                                                                                                                                                                                                                                                                                                                                                                                                                                                                                                                                                                              | SHUMATT                                                                                |
| Name           | Injector Orifice Plate's Thickness                                                                                                                                                                                                                                                                                                                                                                                                                                                                                                                                                                                                                                                                                                                                                                                                                                                                                                                                                                                                                                                                                                                                                                                                                                                                                                                                                                                                                                                                                                                                                                                                                                                                                                                                                                                                                                                                                                                                                                                                                                                                                             | 9-Grid Plastic Box                                                                     |
| Description    | Injector orifice plate's thickness range: 4.02mm   4.108mm.                                                                                                                                                                                                                                                                                                                                                                                                                                                                                                                                                                                                                                                                                                                                                                                                                                                                                                                                                                                                                                                                                                                                                                                                                                                                                                                                                                                                                                                                                                                                                                                                                                                                                                                                                                                                                                                                                                                                                                                                                                                                    | Prevent damage to the orifice plates during transportation                             |
| No.            | OFF WATER WATER SWATER WATER WATER                                                                                                                                                                                                                                                                                                                                                                                                                                                                                                                                                                                                                                                                                                                                                                                                                                                                                                                                                                                                                                                                                                                                                                                                                                                                                                                                                                                                                                                                                                                                                                                                                                                                                                                                                                                                                                                                                                                                                                                                                                                                                             | 6                                                                                      |
| Image          | SHUMATT                                                                                                                                                                                                                                                                                                                                                                                                                                                                                                                                                                                                                                                                                                                                                                                                                                                                                                                                                                                                                                                                                                                                                                                                                                                                                                                                                                                                                                                                                                                                                                                                                                                                                                                                                                                                                                                                                                                                                                                                                                                                                                                        | SHUMATT  (P LINZEL                                                                     |
| Name           | Neutral Injector Orifice Plate's Individual<br>Box                                                                                                                                                                                                                                                                                                                                                                                                                                                                                                                                                                                                                                                                                                                                                                                                                                                                                                                                                                                                                                                                                                                                                                                                                                                                                                                                                                                                                                                                                                                                                                                                                                                                                                                                                                                                                                                                                                                                                                                                                                                                             | Orifice Plate's 10pcs Packing Box                                                      |
| Description    | Prevent damage to the orifice plates during transportation                                                                                                                                                                                                                                                                                                                                                                                                                                                                                                                                                                                                                                                                                                                                                                                                                                                                                                                                                                                                                                                                                                                                                                                                                                                                                                                                                                                                                                                                                                                                                                                                                                                                                                                                                                                                                                                                                                                                                                                                                                                                     | Liwei orifice plate's 10PCS plastic box to prevent damage to the orifice plates during |