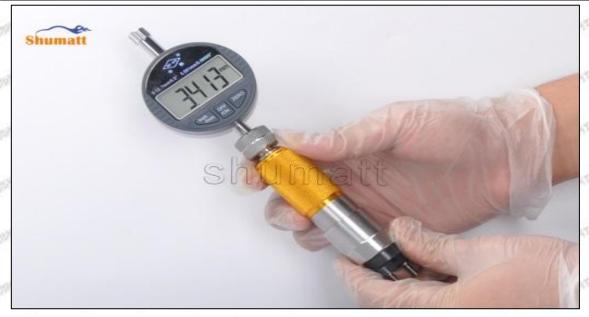

# 095000-8290 Injector Orifice Plate 07# Technical File

SKU1: G1Z11000000007

SKU2: G1L320000007DZ

SKU3:G1L32950400700

SKU4:G1N12950400700

SKU5:G1Z172950400700