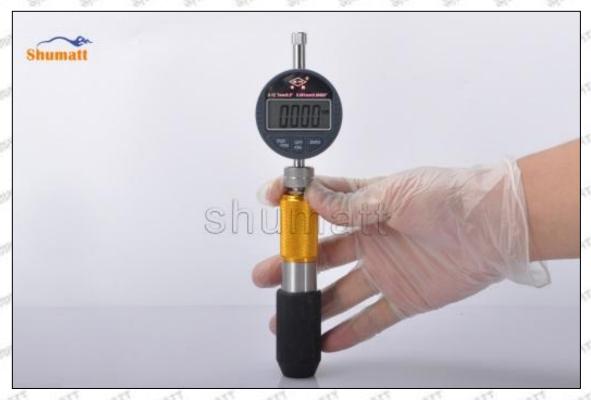

095000-8290 injector orifice plate 07# failure caused by not installing according to the tightening torque specified in the vehicle engine maintenance manual (the tightening torque is too large or too small).

095000-8290 injector orifice plate 07# failure caused by not following the installation angle specified in the vehicle engine maintenance manual.

095000-8290 injector orifice plate 07# failure caused by not following the cleaning requirements specified in the vehicle engine maintenance manual.