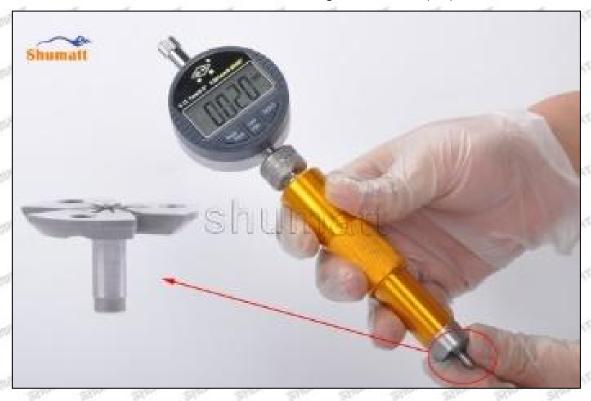

#### (2) 095000-8290 Injector Orifice Plate 07# Customized Items

| No.            | THE RESERVE ASSETT THE PARTY OF | 2                                                                                      |
|----------------|--------------------------------------------------------------------------------------------------------------------------------------------------------------------------------------------------------------------------------------------------------------------------------------------------------------------------------------------------------------------------------------------------------------------------------------------------------------------------------------------------------------------------------------------------------------------------------------------------------------------------------------------------------------------------------------------------------------------------------------------------------------------------------------------------------------------------------------------------------------------------------------------------------------------------------------------------------------------------------------------------------------------------------------------------------------------------------------------------------------------------------------------------------------------------------------------------------------------------------------------------------------------------------------------------------------------------------------------------------------------------------------------------------------------------------------------------------------------------------------------------------------------------------------------------------------------------------------------------------------------------------------------------------------------------------------------------------------------------------------------------------------------------------------------------------------------------------------------------------------------------------------------------------------------------------------------------------------------------------------------------------------------------------------------------------------------------------------------------------------------------------|----------------------------------------------------------------------------------------|
| SHALLING SHALL | SHUMATT                                                                                                                                                                                                                                                                                                                                                                                                                                                                                                                                                                                                                                                                                                                                                                                                                                                                                                                                                                                                                                                                                                                                                                                                                                                                                                                                                                                                                                                                                                                                                                                                                                                                                                                                                                                                                                                                                                                                                                                                                                                                                                                        | SHUMATT                                                                                |
| Image          | Will the State of  | A                                                                                      |
| Name           | Injector Orifice Plate's Front Lettering                                                                                                                                                                                                                                                                                                                                                                                                                                                                                                                                                                                                                                                                                                                                                                                                                                                                                                                                                                                                                                                                                                                                                                                                                                                                                                                                                                                                                                                                                                                                                                                                                                                                                                                                                                                                                                                                                                                                                                                                                                                                                       | Injector Orifice Plate's Side Lettering                                                |
| Description    | Orifice plate part number: 07#                                                                                                                                                                                                                                                                                                                                                                                                                                                                                                                                                                                                                                                                                                                                                                                                                                                                                                                                                                                                                                                                                                                                                                                                                                                                                                                                                                                                                                                                                                                                                                                                                                                                                                                                                                                                                                                                                                                                                                                                                                                                                                 | SILVE SILVE SILVE SILVE SILVE SILVE                                                    |
| No.            | 3                                                                                                                                                                                                                                                                                                                                                                                                                                                                                                                                                                                                                                                                                                                                                                                                                                                                                                                                                                                                                                                                                                                                                                                                                                                                                                                                                                                                                                                                                                                                                                                                                                                                                                                                                                                                                                                                                                                                                                                                                                                                                                                              | 4                                                                                      |
| Image          | 0-25mm<br>0.001mm                                                                                                                                                                                                                                                                                                                                                                                                                                                                                                                                                                                                                                                                                                                                                                                                                                                                                                                                                                                                                                                                                                                                                                                                                                                                                                                                                                                                                                                                                                                                                                                                                                                                                                                                                                                                                                                                                                                                                                                                                                                                                                              | SHUMATT                                                                                |
| Name           | Injector Orifice Plate's Thickness                                                                                                                                                                                                                                                                                                                                                                                                                                                                                                                                                                                                                                                                                                                                                                                                                                                                                                                                                                                                                                                                                                                                                                                                                                                                                                                                                                                                                                                                                                                                                                                                                                                                                                                                                                                                                                                                                                                                                                                                                                                                                             | 9-Grid Plastic Box                                                                     |
| Description    | Injector orifice plate's thickness range: 4.02mm   4.108mm.                                                                                                                                                                                                                                                                                                                                                                                                                                                                                                                                                                                                                                                                                                                                                                                                                                                                                                                                                                                                                                                                                                                                                                                                                                                                                                                                                                                                                                                                                                                                                                                                                                                                                                                                                                                                                                                                                                                                                                                                                                                                    | Prevent damage to the orifice plates during transportation                             |
| No.            | OFF WATER WATER SWATER WATER WATER                                                                                                                                                                                                                                                                                                                                                                                                                                                                                                                                                                                                                                                                                                                                                                                                                                                                                                                                                                                                                                                                                                                                                                                                                                                                                                                                                                                                                                                                                                                                                                                                                                                                                                                                                                                                                                                                                                                                                                                                                                                                                             | 6                                                                                      |
| Image          | SHUMATT                                                                                                                                                                                                                                                                                                                                                                                                                                                                                                                                                                                                                                                                                                                                                                                                                                                                                                                                                                                                                                                                                                                                                                                                                                                                                                                                                                                                                                                                                                                                                                                                                                                                                                                                                                                                                                                                                                                                                                                                                                                                                                                        | SHUMATT  (P LINZEL                                                                     |
| Name           | Neutral Injector Orifice Plate's Individual<br>Box                                                                                                                                                                                                                                                                                                                                                                                                                                                                                                                                                                                                                                                                                                                                                                                                                                                                                                                                                                                                                                                                                                                                                                                                                                                                                                                                                                                                                                                                                                                                                                                                                                                                                                                                                                                                                                                                                                                                                                                                                                                                             | Orifice Plate's 10pcs Packing Box                                                      |
| Description    | Prevent damage to the orifice plates during transportation                                                                                                                                                                                                                                                                                                                                                                                                                                                                                                                                                                                                                                                                                                                                                                                                                                                                                                                                                                                                                                                                                                                                                                                                                                                                                                                                                                                                                                                                                                                                                                                                                                                                                                                                                                                                                                                                                                                                                                                                                                                                     | Liwei orifice plate's 10PCS plastic box to prevent damage to the orifice plates during |