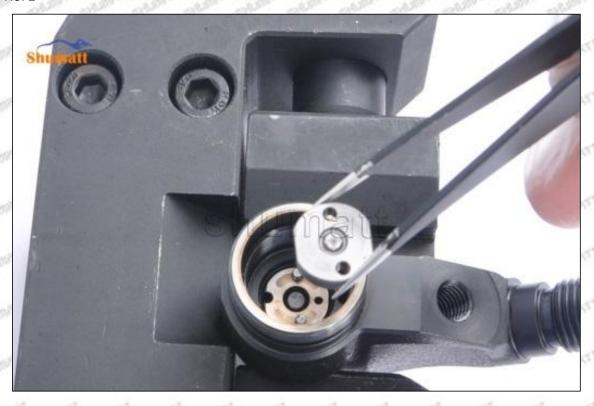

095000-8290 injector orifice plate 07# damage caused by man-made reasons (throwing, strong magnetic field magnetization, set fire).

095000-8290 injector orifice plate 07# failure or injector damage caused by non-injector orifice plate's design, technology, manufacturing, quality and other issues.

1095000-8290 injector orifice plate 07# failure due to system pressure exceeding system approved pressure.

095000-8290 injector orifice plate 07# failure caused by impurities (water, lead, aluminum powder, iron powder, sulfide) in the system fuel exceeding the standard requirements.