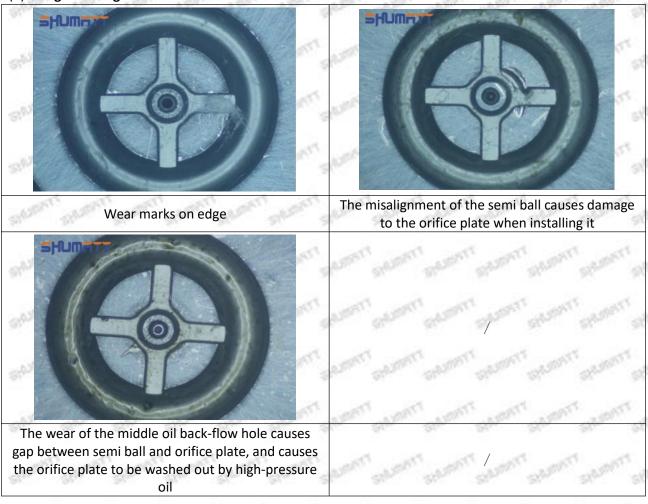

# 095000-8290 Injector Orifice Plate 07# Technical File

SKU1: G1Z11000000007

SKU2: G1L320000007DZ

SKU3:G1L32950400700

SKU4:G1N12950400700

SKU5:G1Z172950400700