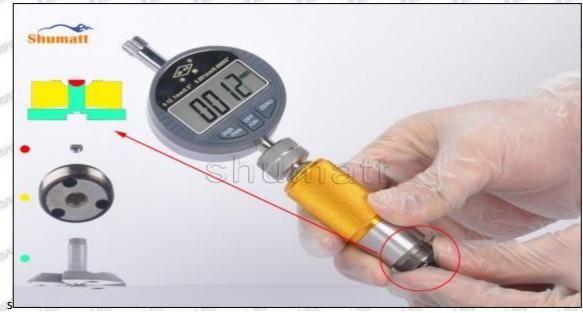

095000-8290 injector orifice plate 07# failure caused by failure to replace consumable parts as specified in the vehicle engine maintenance manual.

#### 1.11.095000-8290 Injector Orifice Plate 07# Manufacturer

Manufacturer: Shenzhen Shumatt Technology Co., Ltd