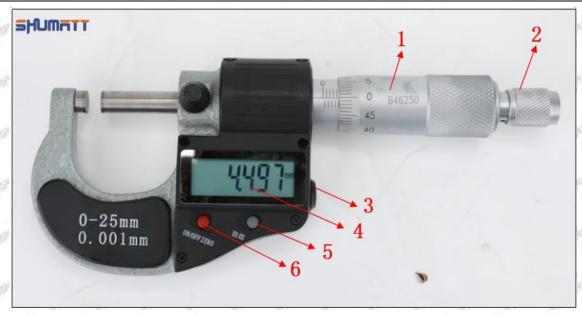

mm/0.001.

3. Can set on zero at any location.

#### Parts' Name



Pic No.1

| 1: Caliper Body     | 2: Caliper Frame<br>Fastening Screw | 3: LCD       | 4: Data Output Port |
|---------------------|-------------------------------------|--------------|---------------------|
| 5: Data Output Port | 6: Battery Cover                    | 7: Depth Bar | /                   |

#### (2) Electronic Digital Display Micrometer

#### Technical Parameters

1. Range: 0-25mm,25-50mm,50-75mm,75-100mm

2. Resolution: 0.001mm

3. Power: Voltage 1.5V button battery 4. Working Temperature: 0 \sim +40 °C 5. Storage Temperature: -20 \sim +70 °C 6. Environment Humidity: ≤80%

Parts' Name

Mob/WhatsApp: +86 13410541523 Tel: +8675523215133 Email: ruby@shumatt.com

© 2022 Shenzhen Shumatt Technology Co., Ltd





Pic No.2

| 1: Micro-tube                  | 2:Ratchet Force       | 3: Data Output