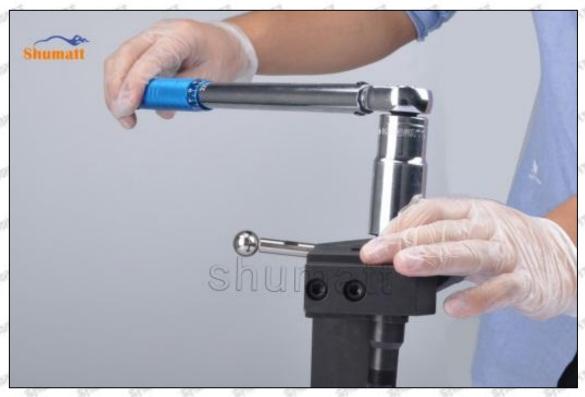

#### (2) 095000-8340 Injector Orifice Plate 19# Inspection

The factory inspection of 095000-8340 injector orifice plate 19# is undergone three inspections - full inspection, random inspection, and batch inspection. Different brands of test benches are used to test 095000-8340 injector orifice plate 19# for a total of no less than three times for factory inspection, and 095000-8340 injector orifice plate 19# installation testing environment are progressed in dust-free workshop.