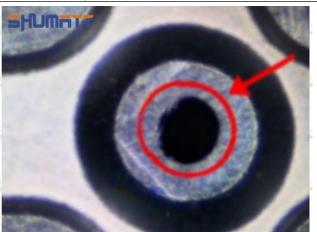

#### (1) 095000-8340 Injector Orifice Plate 19# Testing

All 095000-8340 injector orifice plate 19# parts are subjected to A-hole flow test, Z-hole flow test, precision test, high temperature test, low temperature test, pressure test, leakage test, durability test, and various working condition tests.

#### (2) 095000-8340 Injector Orifice Plate 19# Inspection

The factory inspection of 095000-8340 injector orifice plate 19# is undergone three inspections - full inspection, random inspection, and batch inspection. Different brands of test benches are used to test 095000-8340 injector orifice plate 19# for a total of no less than three times for factory inspection, and 095000-8340 injector orifice plate 19# installation testing environment are progressed in dust-free workshop.