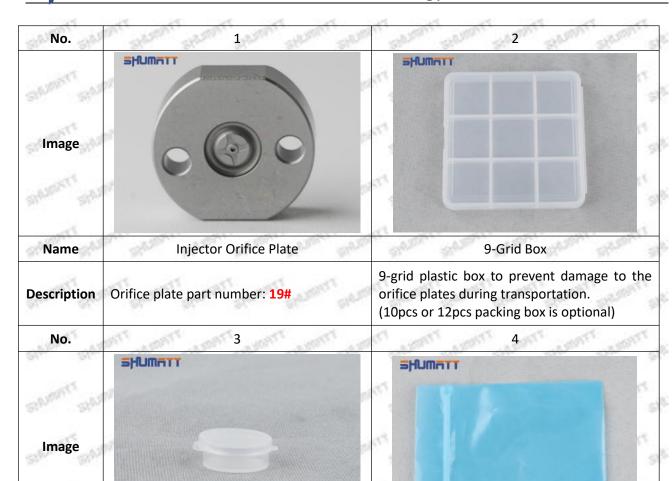

#### (2) 095000-8340 Injector Orifice Plate 19# Customized Items

| No.         | 1                                                          | 2                                                                                                                                                                                                                                                                                                                                                                                                                                                                                                                                                                                                                                                                                                                                                                                                                                                                                                                                                                                                                                                                                                                                                                                                                                                                                                                                                                                                                                                                                                                                                                                                                                                                                                                                                                                                                                                                                                                                                                                                                                                                                                                              |
|-------------|------------------------------------------------------------|--------------------------------------------------------------------------------------------------------------------------------------------------------------------------------------------------------------------------------------------------------------------------------------------------------------------------------------------------------------------------------------------------------------------------------------------------------------------------------------------------------------------------------------------------------------------------------------------------------------------------------------------------------------------------------------------------------------------------------------------------------------------------------------------------------------------------------------------------------------------------------------------------------------------------------------------------------------------------------------------------------------------------------------------------------------------------------------------------------------------------------------------------------------------------------------------------------------------------------------------------------------------------------------------------------------------------------------------------------------------------------------------------------------------------------------------------------------------------------------------------------------------------------------------------------------------------------------------------------------------------------------------------------------------------------------------------------------------------------------------------------------------------------------------------------------------------------------------------------------------------------------------------------------------------------------------------------------------------------------------------------------------------------------------------------------------------------------------------------------------------------|
| Image       | SHUMATT (S)                                                | SHUMATT A                                                                                                                                                                                                                                                                                                                                                                                                                                                                                                                                                                                                                                                                                                                                                                                                                                                                                                                                                                                                                                                                                                                                                                                                                                                                                                                                                                                                                                                                                                                                                                                                                                                                                                                                                                                                                                                                                                                                                                                                                                                                                                                      |
| Name        | Injector Orifice Plate's Front Lettering                   | Injector Orifice Plate's Side Lettering                                                                                                                                                                                                                                                                                                                                                                                                                                                                                                                                                                                                                                                                                                                                                                                                                                                                                                                                                                                                                                                                                                                                                                                                                                                                                                                                                                                                                                                                                                                                                                                                                                                                                                                                                                                                                                                                                                                                                                                                                                                                                        |
| Description | Orifice plate part number: 19#                             | STATE STATE STATE STATE                                                                                                                                                                                                                                                                                                                                                                                                                                                                                                                                                                                                                                                                                                                                                                                                                                                                                                                                                                                                                                                                                                                                                                                                                                                                                                                                                                                                                                                                                                                                                                                                                                                                                                                                                                                                                                                                                                                                                                                                                                                                                                        |
| No.         | 3                                                          | 4                                                                                                                                                                                                                                                                                                                                                                                                                                                                                                                                                                                                                                                                                                                                                                                                                                                                                                                                                                                                                                                                                                                                                                                                                                                                                                                                                                                                                                                                                                                                                                                                                                                                                                                                                                                                                                                                                                                                                                                                                                                                                                                              |
| lmage       | 0-25mm<br>0.001mm                                          | SHUMATT CONTRACTOR OF THE PARTY |
| Name        | Injector Orifice Plate's Thickness                         | 9-Grid Plastic Box                                                                                                                                                                                                                                                                                                                                                                                                                                                                                                                                                                                                                                                                                                                                                                                                                                                                                                                                                                                                                                                                                                                                                                                                                                                                                                                                                                                                                                                                                                                                                                                                                                                                                                                                                                                                                                                                                                                                                                                                                                                                                                             |
| Description | Injector orifice plate's thickness range: 4.02mm∽4.108mm.  | Prevent damage to the orifice plates during transportation                                                                                                                                                                                                                                                                                                                                                                                                                                                                                                                                                                                                                                                                                                                                                                                                                                                                                                                                                                                                                                                                                                                                                                                                                                                                                                                                                                                                                                                                                                                                                                                                                                                                                                                                                                                                                                                                                                                                                                                                                                                                     |
| No.         | 5                                                          | 6                                                                                                                                                                                                                                                                                                                                                                                                                                                                                                                                                                                                                                                                                                                                                                                                                                                                                                                                                                                                                                                                                                                                                                                                                                                                                                                                                                                                                                                                                                                                                                                                                                                                                                                                                                                                                                                                                                                                                                                                                                                                                                                              |
| lmage       | SHUMATT                                                    | SHUMATT  (P LINZ/EI                                                                                                                                                                                                                                                                                                                                                                                                                                                                                                                                                                                                                                                                                                                                                                                                                                                                                                                                                                                                                                                                                                                                                                                                                                                                                                                                                                                                                                                                                                                                                                                                                                                                                                                                                                                                                                                                                                                                                                                                                                                                                                            |
| Name        | Neutral Injector Orifice Plate's Individual<br>Box         | Orifice Plate's 10pcs Packing Box                                                                                                                                                                                                                                                                                                                                                                                                                                                                                                                                                                                                                                                                                                                                                                                                                                                                                                                                                                                                                                                                                                                                                                                                                                                                                                                                                                                                                                                                                                                                                                                                                                                                                                                                                                                                                                                                                                                                                                                                                                                                                              |
| Description | Prevent damage to the orifice plates during transportation | Liwei orifice plate's 10PCS plastic box to prevent damage to the orifice plates during                                                                                                                                                                                                                                                                                                                                                                                                                                                                                                                                                                                                                                                                                                                                                                                                                                                                                                                                                                                                                                                                                                                                                                                                                                                                                                                                                                                                                                                                                                                                                                                                                                                                                                                                                                                                                                                                                                                                                                                                                                         |
| 450 KM      | SUNTEN STREET STREET STREET                                | transportation                                                                                                                                                                                                                                                                                                                                                                                                                                                                                                                                                                                                                                                                                                                                                                                                                                                                                                                                                                                                                                                                                                                                                                                                                                                                                                                                                                                                                                                                                                                                                                                                                                                                                                                                                                                                                                                                                                                                                                                                                                                                                                                 |