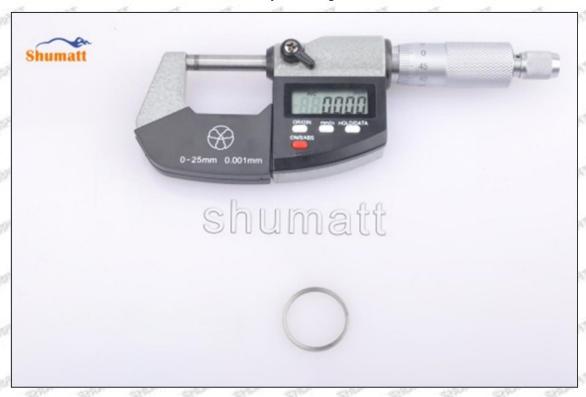

#### (2) 095000-8340 Injector Orifice Plate 19# Customized Items

| No.         | 1                                                          | 2                                                                                                                                                                                                                                                                                                                                                                                                                                                                                                                                                                                                                                                                                                                                                                                                                                                                                                                                                                                                                                                                                                                                                                                                                                                                                                                                                                                                                                                                                                                                                                                                                                                                                                                                                                                                                                                                                                                                                                                                                                                                                                                              |
|-------------|------------------------------------------------------------|--------------------------------------------------------------------------------------------------------------------------------------------------------------------------------------------------------------------------------------------------------------------------------------------------------------------------------------------------------------------------------------------------------------------------------------------------------------------------------------------------------------------------------------------------------------------------------------------------------------------------------------------------------------------------------------------------------------------------------------------------------------------------------------------------------------------------------------------------------------------------------------------------------------------------------------------------------------------------------------------------------------------------------------------------------------------------------------------------------------------------------------------------------------------------------------------------------------------------------------------------------------------------------------------------------------------------------------------------------------------------------------------------------------------------------------------------------------------------------------------------------------------------------------------------------------------------------------------------------------------------------------------------------------------------------------------------------------------------------------------------------------------------------------------------------------------------------------------------------------------------------------------------------------------------------------------------------------------------------------------------------------------------------------------------------------------------------------------------------------------------------|
| Image       | SHUMATT (S)                                                | SHUMATT A                                                                                                                                                                                                                                                                                                                                                                                                                                                                                                                                                                                                                                                                                                                                                                                                                                                                                                                                                                                                                                                                                                                                                                                                                                                                                                                                                                                                                                                                                                                                                                                                                                                                                                                                                                                                                                                                                                                                                                                                                                                                                                                      |
| Name        | Injector Orifice Plate's Front Lettering                   | Injector Orifice Plate's Side Lettering                                                                                                                                                                                                                                                                                                                                                                                                                                                                                                                                                                                                                                                                                                                                                                                                                                                                                                                                                                                                                                                                                                                                                                                                                                                                                                                                                                                                                                                                                                                                                                                                                                                                                                                                                                                                                                                                                                                                                                                                                                                                                        |
| Description | Orifice plate part number: 19#                             | STATE STATE STATE STATE                                                                                                                                                                                                                                                                                                                                                                                                                                                                                                                                                                                                                                                                                                                                                                                                                                                                                                                                                                                                                                                                                                                                                                                                                                                                                                                                                                                                                                                                                                                                                                                                                                                                                                                                                                                                                                                                                                                                                                                                                                                                                                        |
| No.         | 3                                                          | 4                                                                                                                                                                                                                                                                                                                                                                                                                                                                                                                                                                                                                                                                                                                                                                                                                                                                                                                                                                                                                                                                                                                                                                                                                                                                                                                                                                                                                                                                                                                                                                                                                                                                                                                                                                                                                                                                                                                                                                                                                                                                                                                              |
| lmage       | 0-25mm<br>0.001mm                                          | SHUMATT CONTRACTOR OF THE PARTY |
| Name        | Injector Orifice Plate's Thickness                         | 9-Grid Plastic Box                                                                                                                                                                                                                                                                                                                                                                                                                                                                                                                                                                                                                                                                                                                                                                                                                                                                                                                                                                                                                                                                                                                                                                                                                                                                                                                                                                                                                                                                                                                                                                                                                                                                                                                                                                                                                                                                                                                                                                                                                                                                                                             |
| Description | Injector orifice plate's thickness range: 4.02mm∽4.108mm.  | Prevent damage to the orifice plates during transportation                                                                                                                                                                                                                                                                                                                                                                                                                                                                                                                                                                                                                                                                                                                                                                                                                                                                                                                                                                                                                                                                                                                                                                                                                                                                                                                                                                                                                                                                                                                                                                                                                                                                                                                                                                                                                                                                                                                                                                                                                                                                     |
| No.         | 5                                                          | 6                                                                                                                                                                                                                                                                                                                                                                                                                                                                                                                                                                                                                                                                                                                                                                                                                                                                                                                                                                                                                                                                                                                                                                                                                                                                                                                                                                                                                                                                                                                                                                                                                                                                                                                                                                                                                                                                                                                                                                                                                                                                                                                              |
| lmage       | SHUMATT                                                    | SHUMATT  (P LINZ/EI                                                                                                                                                                                                                                                                                                                                                                                                                                                                                                                                                                                                                                                                                                                                                                                                                                                                                                                                                                                                                                                                                                                                                                                                                                                                                                                                                                                                                                                                                                                                                                                                                                                                                                                                                                                                                                                                                                                                                                                                                                                                                                            |
| Name        | Neutral Injector Orifice Plate's Individual<br>Box         | Orifice Plate's 10pcs Packing Box                                                                                                                                                                                                                                                                                                                                                                                                                                                                                                                                                                                                                                                                                                                                                                                                                                                                                                                                                                                                                                                                                                                                                                                                                                                                                                                                                                                                                                                                                                                                                                                                                                                                                                                                                                                                                                                                                                                                                                                                                                                                                              |
| Description | Prevent damage to the orifice plates during transportation | Liwei orifice plate's 10PCS plastic box to prevent damage to the orifice plates during                                                                                                                                                                                                                                                                                                                                                                                                                                                                                                                                                                                                                                                                                                                                                                                                                                                                                                                                                                                                                                                                                                                                                                                                                                                                                                                                                                                                                                                                                                                                                                                                                                                                                                                                                                                                                                                                                                                                                                                                                                         |
| 450 KM      | SUNTEN STREET STREET STREET                                | transportation                                                                                                                                                                                                                                                                                                                                                                                                                                                                                                                                                                                                                                                                                                                                                                                                                                                                                                                                                                                                                                                                                                                                                                                                                                                                                                                                                                                                                                                                                                                                                                                                                                                                                                                                                                                                                                                                                                                                                                                                                                                                                                                 |