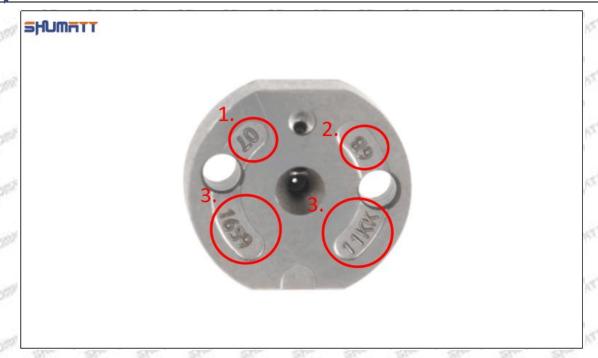

#### (2) 095000-8340 Injector Orifice Plate 19# Part Number Common Writing

19#,19, 295040-6680, 2950406680, 2950406680