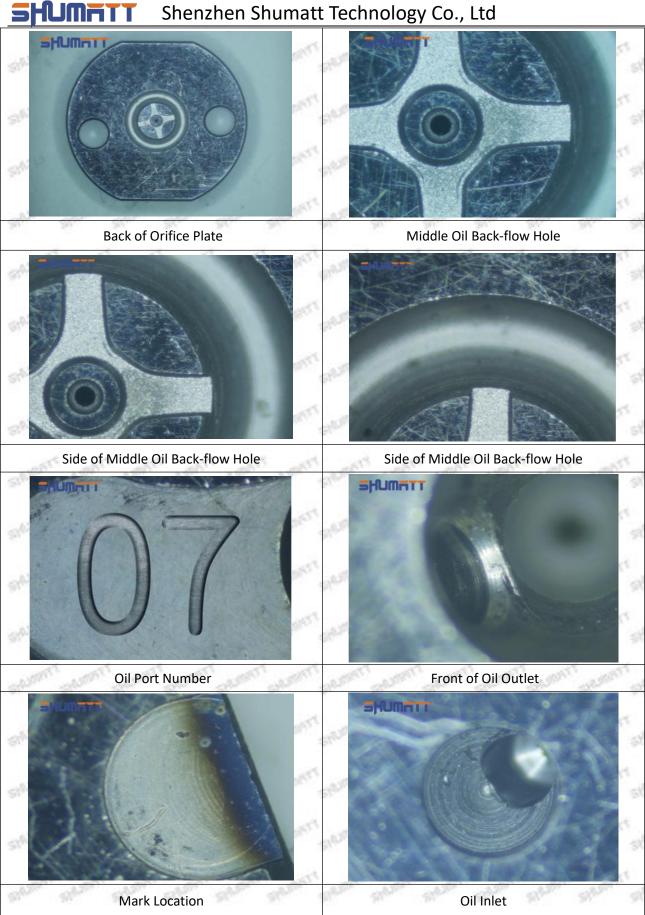

### (3) 095000-8340 Injector Orifice Plate 19# Customized Service Requirements:

Custom lettering of injector orifice plate are not less than 100 pieces.

Custom packing boxes of injector orifice plate are not less than 100 pieces.

The purchase of injector orifice plates are not less than 100 pieces.

When customized products involve the need of specific logo, the OEM manufacturer has to provide trademark authorization and the sample of logo image file.

▲ Once the customized 095000-8340 injector orifice plate 19# is sold, it cannot be returned or exchanged if there is no quality problems.

#### 1.6.095000-8340 Injector Orifice Plate 19# Packing List

(1) 095000-8340 Injector Orifice Plate 19# Spare Parts List

Mob/WhatsApp: +86 13410541523 Tel: +8675523215133

Email: ruby@shumatt.com Website: www.shumatt.com

Minors are forbidden to use 095000-8340 injector orifice plate 19# and orifice plate's box to avoid personal injury.

Neutral VCI Anti - Rust Bag

To prevent the orifice plates from rusting.

Website: www.shumatt.com

▲ The orifice plate's plastic box is recyclable and can be reused.

Injector Orifice Plate's Individual Box

during transportation. (liwei individual box

To prevent damage to the orifice plates

VCI anti-rust bag is non-degradable, please dispose them properly after using.

### 1.7. 095000-8340 Injector Orifice Plate 19# Lettering Detail's Display