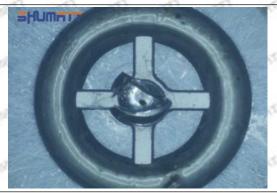

ous cases, the pressure can not be built up and nozzle will spray oil directly.

The blockage of the oil inlet hole (side hole) will cause small amount of oil return, the blockage of oil inlet side hole will cause the injector cannot build a pressure chamber, as a result, the injector cannot work normally.

(2) Magnified 500 times under the microscope, check the plane position of the semi ball, if there is any scratch, it is recommended to replace it.

Mob/WhatsApp: +86 13410541523 Tel: +8675523215133

Email: ruby@shumatt.com



### 2.2.095000-8340 Injector Orifice Plate 19# Level of Damage Inspection

### (1) Slight Damaged



Mob/WhatsApp: +86 13410541523 Tel: +8675523215133

Email: <u>ruby@shumatt.com</u> Website: <u>www.shumatt.com</u>

#### (2) Moderate Damaged



Wear marks on edge



The misalignment of the semi ball causes damage to the orifice plate when installing it



The wear of the middle oil back-flow hole causes gap between semi ball and orifice plate, and causes the orifice plate to be washed out by high-pressure oil

ģģ

/

#### (3) Highly Damaged



Obvious Wear marks on edge



The misalignment of the semi ball causes damage to the orifice plate when installing it

Mob/WhatsApp: +86 13410541523

Email: ruby@shumatt.com

© 2022 Shenzhen Shumatt Technology Co., Ltd

Tel: +8675523215133

# SHUMATT

# Shenzhen Shumatt Technology Co., Ltd



The wear of the middle oil back-flow hole causes gap between semi ball and orifice plate, and causes the orifice plate to be washed out by high-pressure oil

/

#### (4) More Pictures of Orifice Plate's Damage Details