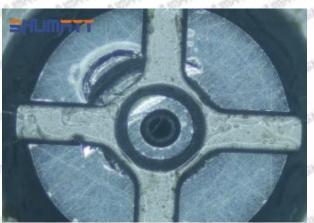

#### (1) 095000-8340 Injector Orifice Plate 19# Testing

All 095000-8340 injector orifice plate 19# parts are subjected to A-hole flow test, Z-hole flow test, precision test, high temperature test, low temperature test, pressure test, leakage test, durability test, and various working condition tests.

#### (2) 095000-8340 Injector Orifice Plate 19# Inspection

The factory inspection of 095000-8340 injector orifice plate 19# is undergone three inspections - full inspection, random inspection, and batch inspection. Different brands of test benches are used to test 095000-8340 injector orifice plate 19# for a total of no less than three times for factory inspection, and 095000-8340 injector orifice plate 19# installation testing environment are progressed in dust-free workshop.