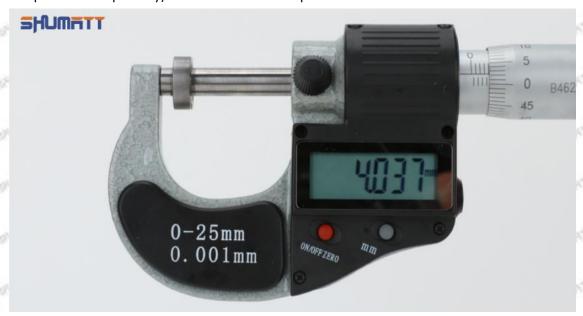

and short press the ON/OFF ZERO key to select any number from 0 to 9;

Short press the "mm" key, and jump to the next character to flash, use the same method to select all the characters, press and hold (more than 2 seconds) the "mm" key to complete the preset value, then the character will no longer flash;

Mob/WhatsApp: +86 13410541523 Tel: +8675523215133

Email: ruby@shumatt.com Website: www.shumatt.com

Once the setting value is set, it will last until the battery is removed or the battery is exhausted.

#### Data Transfer Method:

Open the data output port cover, insert the data acquisition line (need to be purchased separately) into the outer micrometer, and connect the other end to the company's data acquisition adapter (need to be purchased separately) or connect to the computer.



Pic No.2

#### 1.10. 095000-8340 Injector Orifice Plate 19# Warranty Instructions

#### (1) . 095000-8340 Injector Orifice Plate 19# Warranty Conditions and Instructions

It is necessary to provide the pictures, videos of 095000-8340 injector orifice plate 19# when the injector orifice plate is abnormal during use or the test report of 095000-8340 injector orifice plate 19# inspection equipment as evidence to feedback to the salesman.

Abnormal conditions are properly explained such as: 1.Black smoke, 2. Engine shake, 3. Difficulty starting the engine, 4. Engine noise, 5. Oil leakage etc.

The above conditions may also be affected by incorrect installation of the fuel injector. If it is confirmed that it is product problem after being tested by our company, the injector orifice plate is