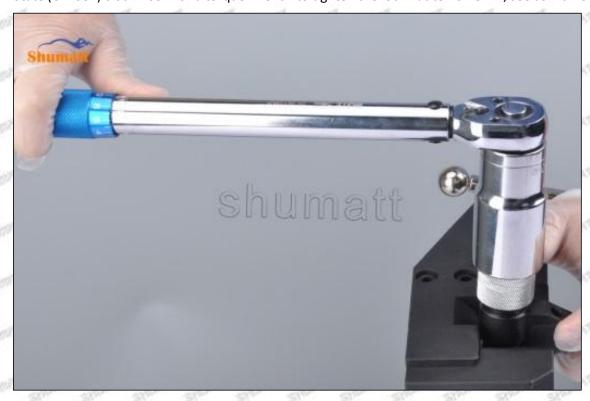

#### (2) 095000-8340 Injector Orifice Plate 19# Inspection

The factory inspection of 095000-8340 injector orifice plate 19# is undergone three inspections - full inspection, random inspection, and batch inspection. Different brands of test benches are used to test 095000-8340 injector orifice plate 19# for a total of no less than three times for factory inspection, and 095000-8340 injector orifice plate 19# installation testing environment are progressed in dust-free workshop.