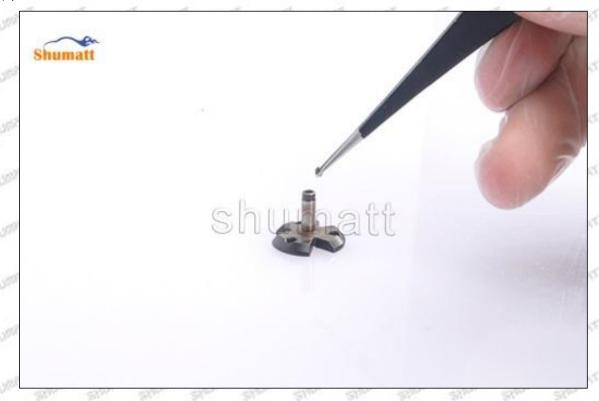

# 095000-8340 Injector Orifice Plate 19# Technical File

SKU1: G1Z11000000019

SKU2: G1L32950401900

SKU3: G1N12950401900

SKU4: G1Z172Q50401900