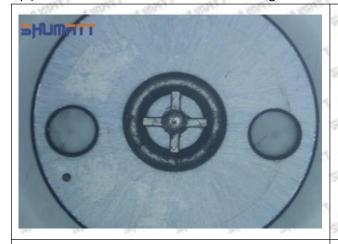

#### (1) 095000-8340 Injector Orifice Plate 19# Testing

All 095000-8340 injector orifice plate 19# parts are subjected to A-hole flow test, Z-hole flow test, precision test, high temperature test, low temperature test, pressure test, leakage test, durability test, and various working condition tests.

#### (2) 095000-8340 Injector Orifice Plate 19# Inspection

The factory inspection of 095000-8340 injector orifice plate 19# is undergone three inspections - full inspection, random inspection, and batch inspection. Different brands of test benches are used to test 095000-8340 injector orifice plate 19# for a total of no less than three times for factory inspection, and 095000-8340 injector orifice plate 19# installation testing environment are progressed in dust-free workshop.