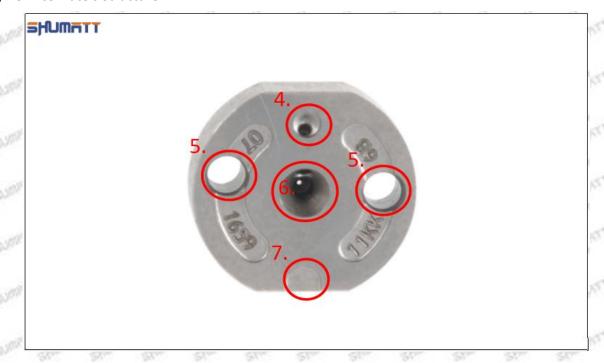

### (3) 095000-8340 Injector Orifice Plate 19# Customized Service Requirements:

Custom lettering of injector orifice plate are not less than 100 pieces.

Custom packing boxes of injector orifice plate are not less than 100 pieces.

The purchase of injector orifice plates are not less than 100 pieces.

When customized products involve the need of specific logo, the OEM manufacturer has to provide trademark authorization and the sample of logo image file.

▲ Once the customized 095000-8340 injector orifice plate 19# is sold, it cannot be returned or exchanged if there is no quality problems.

#### 1.6.095000-8340 Injector Orifice Plate 19# Packing List

(1) 095000-8340 Injector Orifice Plate 19# Spare Parts List

Mob/WhatsApp: +86 13410541523 Tel: +8675523215133

Email: ruby@shumatt.com Website: www.shumatt.com

Minors are forbidden to use 095000-8340 injector orifice plate 19# and orifice plate's box to avoid personal injury.

Neutral VCI Anti - Rust Bag

To prevent the orifice plates from rusting.

Website: www.shumatt.com

▲ The orifice plate's plastic box is recyclable and can be reused.

Injector Orifice Plate's Individual Box

during transportation. (liwei individual box

To prevent damage to the orifice plates

VCI anti-rust bag is non-degradable, please dispose them properly after using.

### 1.7. 095000-8340 Injector Orifice Plate 19# Lettering Detail's Display