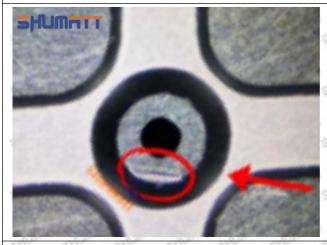

#### (1) 095000-8340 Injector Orifice Plate 19# Testing

All 095000-8340 injector orifice plate 19# parts are subjected to A-hole flow test, Z-hole flow test, precision test, high temperature test, low temperature test, pressure test, leakage test, durability test, and various working condition tests.

#### (2) 095000-8340 Injector Orifice Plate 19# Inspection

The factory inspection of 095000-8340 injector orifice plate 19# is undergone three inspections - full inspection, random inspection, and batch inspection. Different brands of test benches are used to test 095000-8340 injector orifice plate 19# for a total of no less than three times for factory inspection, and 095000-8340 injector orifice plate 19# installation testing environment are progressed in dust-free workshop.