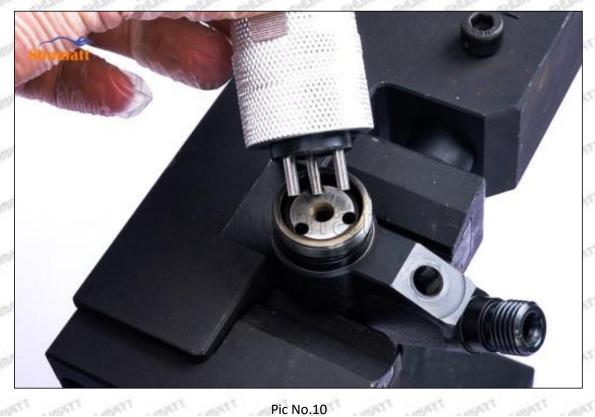

#### (2) 095000-8340 Injector Orifice Plate 19# Inspection

The factory inspection of 095000-8340 injector orifice plate 19# is undergone three inspections - full inspection, random inspection, and batch inspection. Different brands of test benches are used to test 095000-8340 injector orifice plate 19# for a total of no less than three times for factory inspection, and 095000-8340 injector orifice plate 19# installation testing environment are progressed in dust-free workshop.