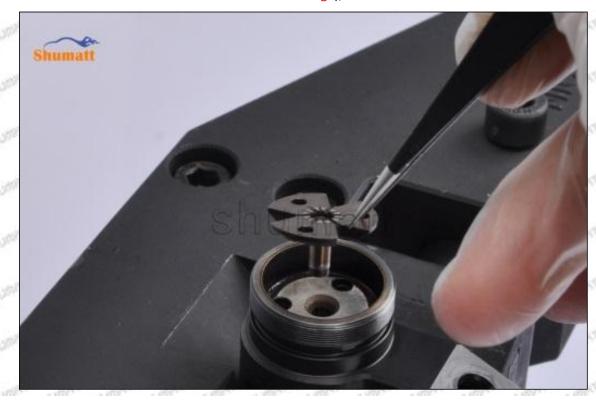

# 095000-8340 Injector Orifice Plate 19# Technical File

SKU1: G1Z11000000019

SKU2: G1L32950401900

SKU3: G1N12950401900

SKU4: G1Z172Q50401900