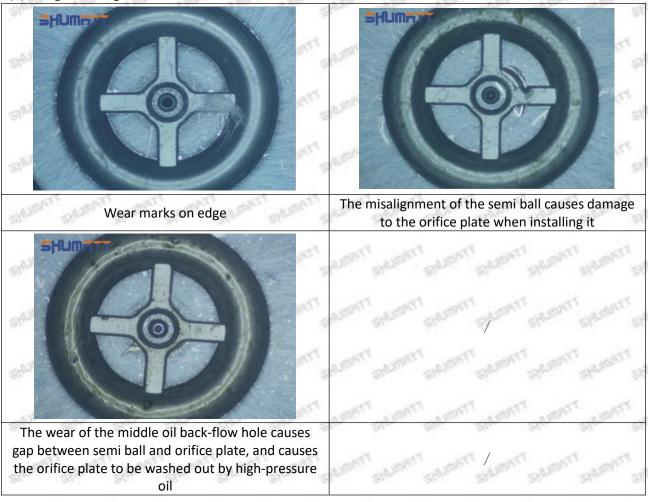

d, then the fuel injector cannot work normally.

⚠ The wear on orifice plate's surface causes gap to the semi ball, which leads to large volume of oil return, in serious cases, the pressure can not be built up and nozzle will spray oil directly.

The blockage of the oil inlet hole (side hole) will cause small amount of oil return, the blockage of oil inlet side hole will cause the injector cannot build a pressure chamber, as a result, the injector cannot work normally.

(2) Magnified 500 times under the microscope, check the plane position of the semi ball, if there is any scratch, it is recommended to replace it.

Mob/WhatsApp: +86 13410541523 Tel: +8675523215133

Email: ruby@shumatt.com



### 2.2.095000-8340 Injector Orifice Plate 19# Level of Damage Inspection

### (1) Slight Damaged



Mob/WhatsApp: +86 13410541523 Tel: +8675523215133

Email: <u>ruby@shumatt.com</u> Website: <u>www.shumatt.com</u>

#### (2) Moderate Damaged



Wear marks on edge



The misalignment of the semi ball causes damage to the orifice plate when installing it



The wear of the middle oil back-flow hole causes gap between semi ball and orifice plate, and causes the orifice plate to be washed out by high-pressure oil

ģģ

/

#### (3) Highly Damaged



Obvious Wear marks on edge



The misalignment of the semi ball causes damage to the orifice plate when installing it

Mob/WhatsApp: +86 13410541523

Email: ruby@shumatt.com

© 2022 Shenzhen Shumatt Technology Co., Ltd

Tel: +8675523215133

# SHUMATT

# Shenzhen Shumatt Technology Co., Ltd



The wear of the middle oil back-flow hole causes gap be