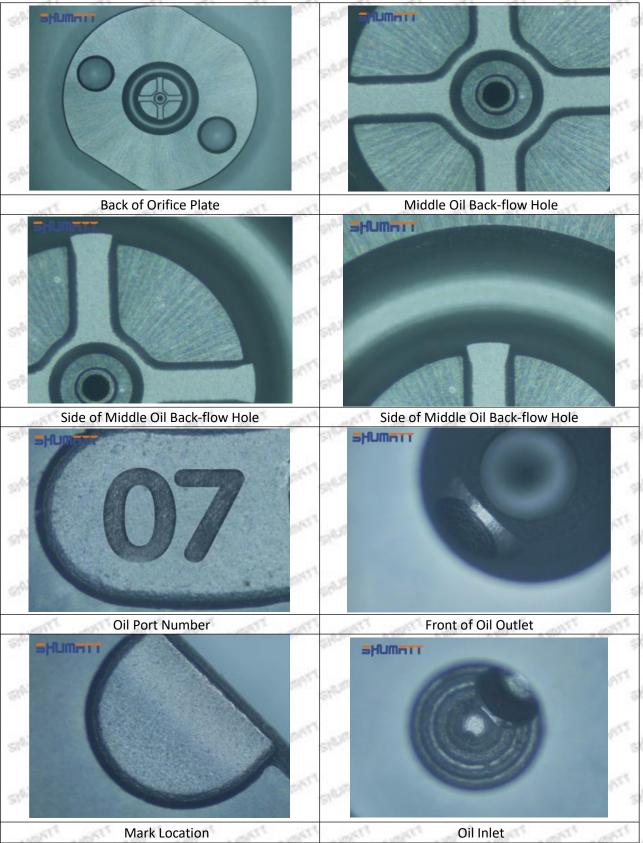

### (3) 095000-8340 Injector Orifice Plate 19# Customized Service Requirements:

Custom lettering of injector orifice plate are not less than 100 pieces.

Custom packing boxes of injector orifice plate are not less than 100 pieces.

The purchase of injector orifice plates are not less than 100 pieces.

When customized products involve the need of specific logo, the OEM manufacturer has to provide trademark authorization and the sample of logo image file.

▲ Once the customized 095000-8340 injector orifice plate 19# is sold, it cannot be returned or exchanged if there is no quality problems.

#### 1.6.095000-8340 Injector Orifice Plate 19# Packing List

(1) 095000-8340 Injector Orifice Plate 19# Spare Parts List

Mob/WhatsApp: +86 13410541523 Tel: +8675523215133

Email: ruby@shumatt.com Website: www.shumatt.com

Minors are forbidden to use 095000-8340 injector orifice plate 19# and orifice plate's box to avoid personal injury.

Neutral VCI Anti - Rust Bag

To prevent the orifice plates from rusting.

Website: www.shumatt.com

▲ The orifice plate's plastic box is recyclable and can be reused.

Injector Orifice Plate's Individual Box

during transportation. (liwei individual box

To prevent damage to the orifice plates

VCI anti-rust bag is non-degradable, please dispose them properly after using.

### 1.7. 095000-8340 Injector Orifice Plate 19# Lettering Detail's Display