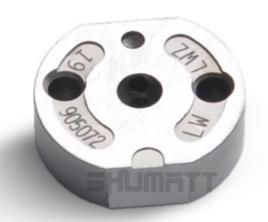

#### 1.1. 095000-8340 Injector Orifice Plate 19# Basic Information

| Title | China made new 095000-8340 fuel Injector Orifice Plate's 19# |
|-------|--------------------------------------------------------------|
| SKU1  | G1Z11000000019                                               |
| SKU2  | G1L32950401900                                               |
| SKU3  | G1N12950401900                                               |
| SKU4  | G1Z172950401900                                              |

#### (2) 095000-8340 Injector Orifice Plate 19# Part Number Common Writing

19#,19, 295040-6680, 2950406680, 2950406680