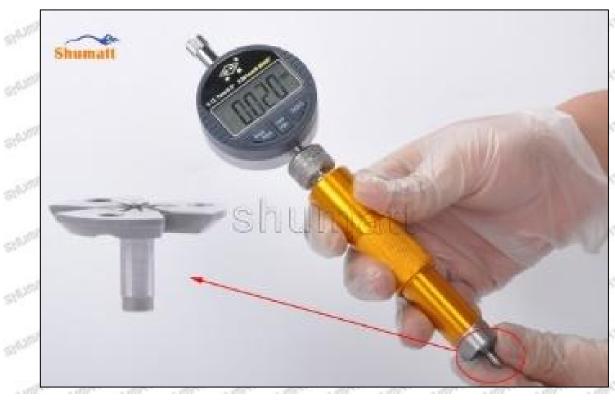

### 1.3. 095000-8340 Injector Orifice Plate 19# Specifications and Dimensions

Injector Orifice Plate's Size: 2cm\*2 cm \*1 cm
Injector Orifice Plate's Box Size: 7cm \*7 cm \*2 cm
Injector Orifice Plate's Package Size: 8 cm \* 8cm
Injector Orifice Plate's Net Weight: 0.015kg
Injector Orifice Plate's Gross Weight: 0.03kg