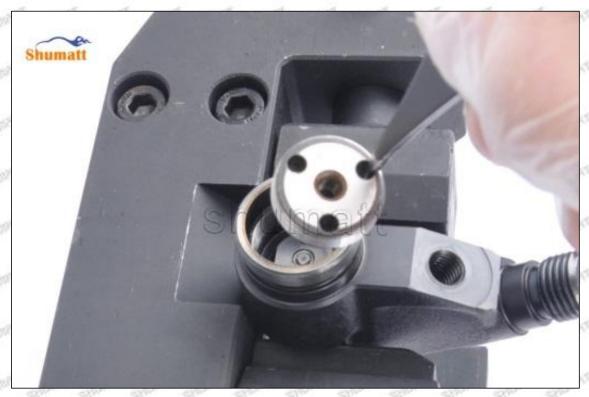

#### (2) 095000-8340 Injector Orifice Plate 19# Inspection

The factory inspection of 095000-8340 injector orifice plate 19# is undergone three inspections - full inspection, random inspection, and batch inspection. Different brands of test benches are used to test 095000-8340 injector orifice plate 19# for a total of no less than three times for factory inspection, and 095000-8340 injector orifice plate 19# installation testing environment are progressed in dust-free workshop.