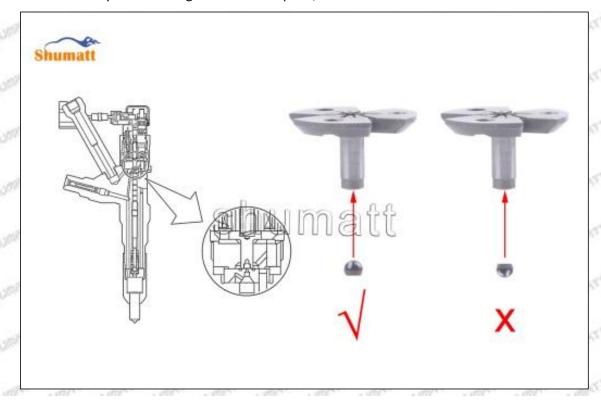

# 095000-8340 Injector Orifice Plate 19# Technical File

SKU1: G1Z11000000019

SKU2: G1L32950401900

SKU3: G1N12950401900

SKU4: G1Z172Q50401900