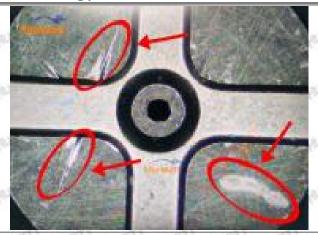

#### (1) 095000-8340 Injector Orifice Plate 19# Testing

All 095000-8340 injector orifice plate 19# parts are subjected to A-hole flow test, Z-hole flow test, precision test, high temperature test, low temperature test, pressure test, leakage test, durability test, and various working condition tests.

#### (2) 095000-8340 Injector Orifice Plate 19# Inspection

The factory inspection of 095000-8340 injector orifice plate 19# is undergone three inspections - full inspection, random inspection, and batch inspection. Different brands of test benches are used to test 095000-8340 injector orifice plate 19# for a total of no less than three times for factory inspection, and 095000-8340 injector orifice plate 19# installation testing environment are progressed in dust-free workshop.