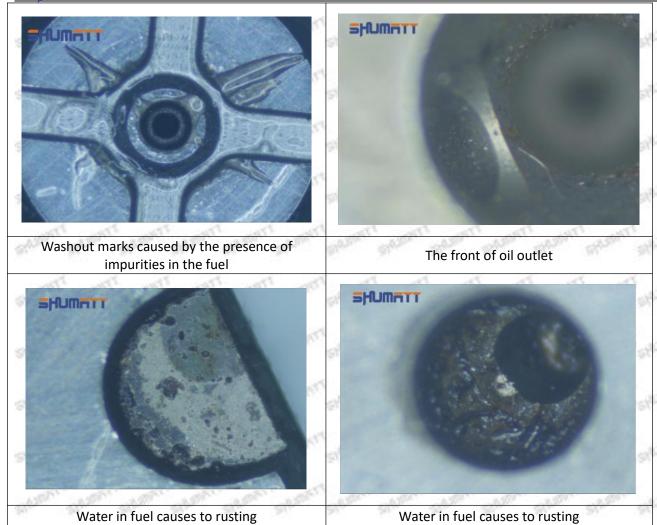

#### (1) 095000-8340 Injector Orifice Plate 19# Testing

All 095000-8340 injector orifice plate 19# parts are subjected to A-hole flow test, Z-hole flow test, precision test, high temperature test, low temperature test, pressure test, leakage test, durability test, and various working condition tests.

#### (2) 095000-8340 Injector Orifice Plate 19# Inspection

The factory inspection of 095000-8340 injector orifice plate 19# is undergone three inspections - full inspection, random inspection, and batch inspection. Different brands of test benches are used to test 095000-8340 injector orifice plate 19# for a total of no less than three times for factory inspection, and 095000-8340 injector orifice plate 19# installation testing environment are progressed in dust-free workshop.