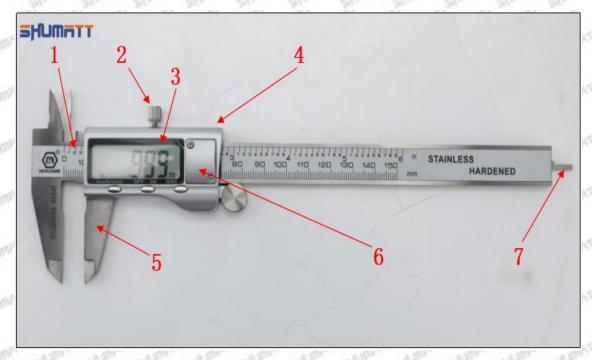

#### (1) Orifice Plate's Lettering

is optional)

Name

Description

Mob/WhatsApp: +86 13410541523 Tel: +8675523215133

Email: ruby@shumatt.com

Pic No. 1

| 1: Oil Port Number | 2: Grade Recognition Number | 3: Manufacture Number | 177 Last 1 |
|--------------------|-----------------------------|-----------------------|------------|

### (2) Orifice Plate's Structure

Pic No. 2

| 4: Oil Inlet      | 5: Stabilizing Pin                       | 6: Front of Oil | 7: Mark Location    |
|-------------------|------------------------------------------|-----------------|---------------------|
| S1820 S1820 S1820 | 21 21 21 21 21 21 21 21 21 21 21 21 21 2 | Back-flow Hole  | 51 Styles 21 Styles |

# (3) 095000-8340 Injector Orifice Plate 9# Liwei Orifice Plate's Multi-angle Pictures

Mob/WhatsApp: +86 13410541523 Tel: +8675523215133

Email: ruby@shumatt.com Website: www.shumatt.com

Mob/WhatsApp: +86 13410541523 Tel: +8675523215133

Email: ruby@shumatt.com

© 2022 Shenzhen Shumatt Technology Co., Ltd

# (4) 095000-8340 Injector Orifice Plate 19# Neutral Orifice Plate's Multi-angle Pictures

Mob/WhatsApp: +86 13410541523 Tel: +8675523215133

Email: ruby@shumatt.com

© 2022 Shenzhen Shumatt Technology Co., Ltd

### 1.8.095000-8340 Injector Orifice Plate 19# Thickness Measurement Tool's Introduction

#### (1) Electronic Vernier Caliper