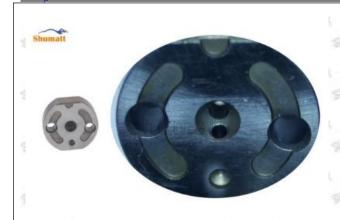

#### 1. 095000-8340 Injector Orifice Plate 19# Introduction

#### 1.1. 095000-8340 Injector Orifice Plate 19# Basic Information

| Title | China made new 095000-8340 fuel Injector Orifice Plate's 19# |
|-------|--------------------------------------------------------------|
| SKU1  | G1Z11000000019                                               |
| SKU2  | G1L32950401900                                               |
| SKU3  | G1N12950401900                                               |
| SKU4  | G1Z172950401900                                              |