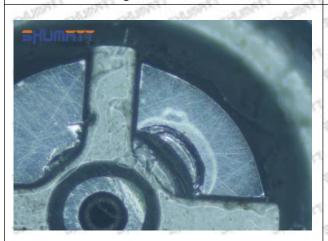

#### (1) 095000-8340 Injector Orifice Plate 19# Testing

All 095000-8340 injector orifice plate 19# parts are subjected to A-hole flow test, Z-hole flow test, precision test, high temperature test, low temperature test, pressure test, leakage test, durability test, and various working condition tests.

#### (2) 095000-8340 Injector Orifice Plate 19# Inspection

The factory inspection of 095000-8340 injector orifice plate 19# is undergone three inspections - full inspection, random inspection, and batch inspection. Different brands of test benches are used to test 095000-8340 injector orifice plate 19# for a total of no less than three times for factory inspection, and 095000-8340 injector orifice plate 19# installation testing environment are progressed in dust-free workshop.