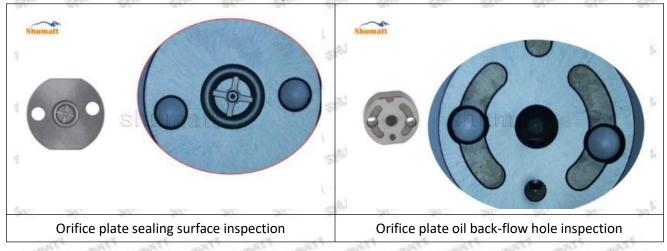

te 19# failure caused by not following the cleaning requirements specified in the vehicle engine maintenance manual.

095000-8340 injector orifice plate 19# failure caused by failure to replace consumable parts as specified in the vehicle engine maintenance manual.

#### 1.11.095000-8340 Injector Orifice Plate 19# Manufacturer

Manufacturer: Shenzhen Shumatt Technology Co., Ltd

#### 2. 095000-8340 Injector Orifice Plate 19# Technical Support

#### 2.1.095000-8340 Injector Orifice Plate 19# Inspection and Semi Ball Inspection

(1) Magnify 500 times under the microscope to check whether there is indentation on the sealing surface and the oil outlet hole of the orifice plate, check whether there is wear, scratch, damage, rust, depression, semicircle in the center hole of the orifice plate.



Mob/WhatsApp: +86 13410541523 Tel: +8675523215133

Email: <u>ruby@shumatt.com</u> Website: <u>www.shumatt.com</u>

# SHUMATT

# Shenzhen Shumatt Technology Co., Ltd



Orifice plate center deviation inspection



There is indentation on the side, the orifice plate needs to be replaced



There is indentation in the middle oil back-flow hole, the orifice plate needs to be replaced



The middle oil back-flow hole is semicircular, the orifice plate needs to be replaced

Website: www.shumatt.com

⚠ The blockage of the oil back-flow hole will cause small volume of the oil return, and the oil will not be injected.

⚠ When oil back-flow hole becomes larger, it causes the semi ball to be not tightly sealed, which causes the fuel injection pressure cannot be established, then the fuel injector c