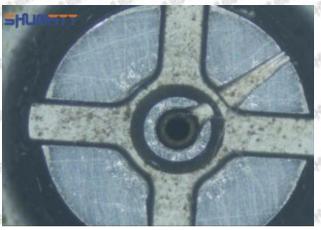

#### (1) 095000-8340 Injector Orifice Plate 19# Testing

All 095000-8340 injector orifice plate 19# parts are subjected to A-hole flow test, Z-hole flow test, precision test, high temperature test, low temperature test, pressure test, leakage test, durability test, and various working condition tests.

#### (2) 095000-8340 Injector Orifice Plate 19# Inspection

The factory inspection of 095000-8340 injector orifice plate 19# is undergone three inspections - full inspection, random inspection, and batch inspection. Different brands of test benches are used to test 095000-8340 injector orifice plate 19# for a total of no less than three times for factory inspection, and 095000-8340 injector orifice plate 19# installation testing environment are progressed in dust-free workshop.