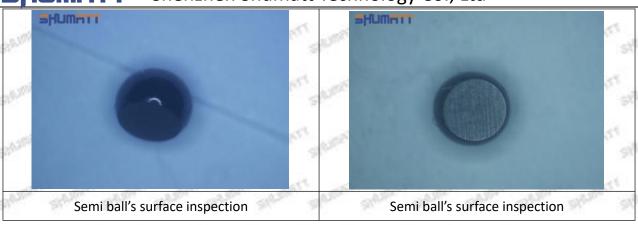

#### (1) 095000-8340 Injector Orifice Plate 19# Testing

All 095000-8340 injector orifice plate 19# parts are subjected to A-hole flow test, Z-hole flow test, precision test, high temperature test, low temperature test, pressure test, leakage test, durability test, and various working condition tests.

#### (2) 095000-8340 Injector Orifice Plate 19# Inspection

The factory inspection of 095000-8340 injector orifice plate 19# is undergone three inspections - full inspection, random inspection, and batch inspection. Different brands of test benches are used to test 095000-8340 injector orifice plate 19# for a total of no less than three times for factory inspection, and 095000-8340 injector orifice plate 19# installation testing environment are progressed in dust-free workshop.