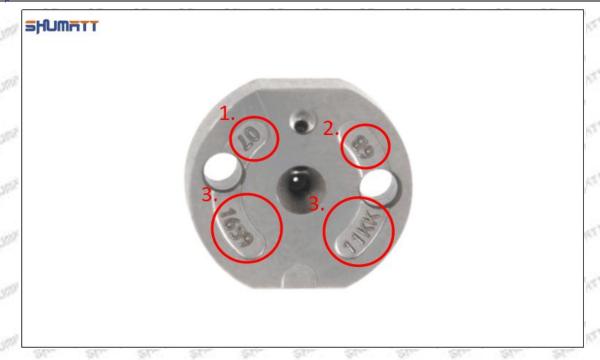

#### (2) 095000-8380 Injector Orifice Plate 07# Part Number Common Writing

07#, 7#, 07, 7, 295040-6120, 2950406120, 2950406120