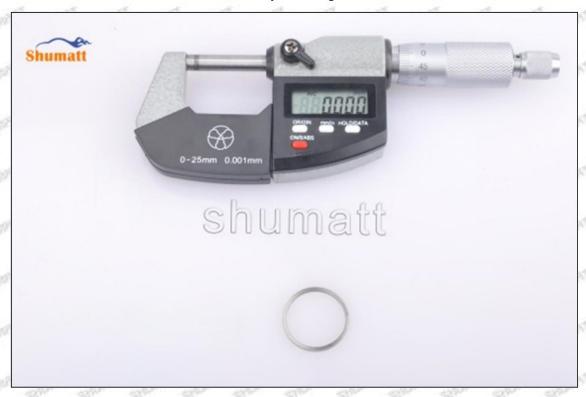

### (2) 095000-8380 Injector Orifice Plate 07# Customized Items

| No.         | The state of the s | 2                                                                                                                                                                                                                                                                                                                                                                                                                                                                                                                                                                                                                                                                                                                                                                                                                                                                                                                                                                                                                                                                                                                                                                                                                                                                                                                                                                                                                                                                                                                                                                                                                                                                                                                                                                                                                                                                                                                                                                                                                                                                                                                             |
|-------------|--------------------------------------------------------------------------------------------------------------------------------------------------------------------------------------------------------------------------------------------------------------------------------------------------------------------------------------------------------------------------------------------------------------------------------------------------------------------------------------------------------------------------------------------------------------------------------------------------------------------------------------------------------------------------------------------------------------------------------------------------------------------------------------------------------------------------------------------------------------------------------------------------------------------------------------------------------------------------------------------------------------------------------------------------------------------------------------------------------------------------------------------------------------------------------------------------------------------------------------------------------------------------------------------------------------------------------------------------------------------------------------------------------------------------------------------------------------------------------------------------------------------------------------------------------------------------------------------------------------------------------------------------------------------------------------------------------------------------------------------------------------------------------------------------------------------------------------------------------------------------------------------------------------------------------------------------------------------------------------------------------------------------------------------------------------------------------------------------------------------------------|-------------------------------------------------------------------------------------------------------------------------------------------------------------------------------------------------------------------------------------------------------------------------------------------------------------------------------------------------------------------------------------------------------------------------------------------------------------------------------------------------------------------------------------------------------------------------------------------------------------------------------------------------------------------------------------------------------------------------------------------------------------------------------------------------------------------------------------------------------------------------------------------------------------------------------------------------------------------------------------------------------------------------------------------------------------------------------------------------------------------------------------------------------------------------------------------------------------------------------------------------------------------------------------------------------------------------------------------------------------------------------------------------------------------------------------------------------------------------------------------------------------------------------------------------------------------------------------------------------------------------------------------------------------------------------------------------------------------------------------------------------------------------------------------------------------------------------------------------------------------------------------------------------------------------------------------------------------------------------------------------------------------------------------------------------------------------------------------------------------------------------|
| Image       | SHUMATT (S)                                                                                                                                                                                                                                                                                                                                                                                                                                                                                                                                                                                                                                                                                                                                                                                                                                                                                                                                                                                                                                                                                                                                                                                                                                                                                                                                                                                                                                                                                                                                                                                                                                                                                                                                                                                                                                                                                                                                                                                                                                                                                                                    | SHUMATT A                                                                                                                                                                                                                                                                                                                                                                                                                                                                                                                                                                                                                                                                                                                                                                                                                                                                                                                                                                                                                                                                                                                                                                                                                                                                                                                                                                                                                                                                                                                                                                                                                                                                                                                                                                                                                                                                                                                                                                                                                                                                                                                     |
| Name        | Injector Orifice Plate's Front Lettering                                                                                                                                                                                                                                                                                                                                                                                                                                                                                                                                                                                                                                                                                                                                                                                                                                                                                                                                                                                                                                                                                                                                                                                                                                                                                                                                                                                                                                                                                                                                                                                                                                                                                                                                                                                                                                                                                                                                                                                                                                                                                       | Injector Orifice Plate's Side Lettering                                                                                                                                                                                                                                                                                                                                                                                                                                                                                                                                                                                                                                                                                                                                                                                                                                                                                                                                                                                                                                                                                                                                                                                                                                                                                                                                                                                                                                                                                                                                                                                                                                                                                                                                                                                                                                                                                                                                                                                                                                                                                       |
| Description | Orifice plate part number: 07#                                                                                                                                                                                                                                                                                                                                                                                                                                                                                                                                                                                                                                                                                                                                                                                                                                                                                                                                                                                                                                                                                                                                                                                                                                                                                                                                                                                                                                                                                                                                                                                                                                                                                                                                                                                                                                                                                                                                                                                                                                                                                                 | Start Start Start Start Start Start                                                                                                                                                                                                                                                                                                                                                                                                                                                                                                                                                                                                                                                                                                                                                                                                                                                                                                                                                                                                                                                                                                                                                                                                                                                                                                                                                                                                                                                                                                                                                                                                                                                                                                                                                                                                                                                                                                                                                                                                                                                                                           |
| No.         | 3 3 3                                                                                                                                                                                                                                                                                                                                                                                                                                                                                                                                                                                                                                                                                                                                                                                                                                                                                                                                                                                                                                                                                                                                                                                                                                                                                                                                                                                                                                                                                                                                                                                                                                                                                                                                                                                                                                                                                                                                                                                                                                                                                                                          | 4                                                                                                                                                                                                                                                                                                                                                                                                                                                                                                                                                                                                                                                                                                                                                                                                                                                                                                                                                                                                                                                                                                                                                                                                                                                                                                                                                                                                                                                                                                                                                                                                                                                                                                                                                                                                                                                                                                                                                                                                                                                                                                                             |
| Image       | 0-25mm<br>0.001mm                                                                                                                                                                                                                                                                                                                                                                                                                                                                                                                                                                                                                                                                                                                                                                                                                                                                                                                                                                                                                                                                                                                                                                                                                                                                                                                                                                                                                                                                                                                                                                                                                                                                                                                                                                                                                                                                                                                                                                                                                                                                                                              |                                                                                                                                                                                                                                                                                                                                                                                                                                                                                                                                                                                                                                                                                                                                                                                                                                                                                                                                                                                                                                                                                                                                                                                                                                                                                                                                                                                                                                                                                                                                                                                                                                                                                                                                                                                                                                                                                                                                                                                                                                                                                                                               |
| Name        | Injector Orifice Plate's Thickness                                                                                                                                                                                                                                                                                                                                                                                                                                                                                                                                                                                                                                                                                                                                                                                                                                                                                                                                                                                                                                                                                                                                                                                                                                                                                                                                                                                                                                                                                                                                                                                                                                                                                                                                                                                                                                                                                                                                                                                                                                                                                             | 9-Grid Plastic Box                                                                                                                                                                                                                                                                                                                                                                                                                                                                                                                                                                                                                                                                                                                                                                                                                                                                                                                                                                                                                                                                                                                                                                                                                                                                                                                                                                                                                                                                                                                                                                                                                                                                                                                                                                                                                                                                                                                                                                                                                                                                                                            |
| Description | Injector orifice plate's thickness range: 4.02mm   4.108mm.                                                                                                                                                                                                                                                                                                                                                                                                                                                                                                                                                                                                                                                                                                                                                                                                                                                                                                                                                                                                                                                                                                                                                                                                                                                                                                                                                                                                                                                                                                                                                                                                                                                                                                                                                                                                                                                                                                                                                                                                                                                                    | Prevent damage to the orifice plates during transportation                                                                                                                                                                                                                                                                                                                                                                                                                                                                                                                                                                                                                                                                                                                                                                                                                                                                                                                                                                                                                                                                                                                                                                                                                                                                                                                                                                                                                                                                                                                                                                                                                                                                                                                                                                                                                                                                                                                                                                                                                                                                    |
| No.         | 5                                                                                                                                                                                                                                                                                                                                                                                                                                                                                                                                                                                                                                                                                                                                                                                                                                                                                                                                                                                                                                                                                                                                                                                                                                                                                                                                                                                                                                                                                                                                                                                                                                                                                                                                                                                                                                                                                                                                                                                                                                                                                                                              | 6                                                                                                                                                                                                                                                                                                                                                                                                                                                                                                                                                                                                                                                                                                                                                                                                                                                                                                                                                                                                                                                                                                                                                                                                                                                                                                                                                                                                                                                                                                                                                                                                                                                                                                                                                                                                                                                                                                                                                                                                                                                                                                                             |
| Image       | SHUMATT                                                                                                                                                                                                                                                                                                                                                                                                                                                                                                                                                                                                                                                                                                                                                                                                                                                                                                                                                                                                                                                                                                                                                                                                                                                                                                                                                                                                                                                                                                                                                                                                                                                                                                                                                                                                                                                                                                                                                                                                                                                                                                                        | SHUMATT  (PILINATE  TO THE PILINATE  TO |
| Name        | Neutral Injector Orifice Plate's Individual<br>Box                                                                                                                                                                                                                                                                                                                                                                                                                                                                                                                                                                                                                                                                                                                                                                                                                                                                                                                                                                                                                                                                                                                                                                                                                                                                                                                                                                                                                                                                                                                                                                                                                                                                                                                                                                                                                                                                                                                                                                                                                                                                             | Orifice Plate's 10pcs Packing Box                                                                                                                                                                                                                                                                                                                                                                                                                                                                                                                                                                                                                                                                                                                                                                                                                                                                                                                                                                                                                                                                                                                                                                                                                                                                                                                                                                                                                                                                                                                                                                                                                                                                                                                                                                                                                                                                                                                                                                                                                                                                                             |
| -15         | Prevent damage to the orifice plates during                                                                                                                                                                                                                                                                                                                                                                                                                                                                                                                                                                                                                                                                                                                                                                                                                                                                                                                                                                                                                                                                                                                                                                                                                                                                                                                                                                                                                                                                                                                                                                                                                                                                                                                                                                                                                                                                                                                                                                                                                                                                                    | Liwei orifice plate's 10PCS plastic box to prevent damage to the orifice plates during                                                                                                                                                                                                                                                                                                                                                                                                                                                                                                                                                                                                                                                                                                                                                                                                                                                                                                                                                                                                                                                                                                                                                                                                                                                                                                                                                                                                                                                                                                                                                                                                                                                                                                                                                                                                                                                                                                                                                                                                                                        |
| Description | transportation                                                                                                                                                                                                                                                                                                                                                                                                                                                                                                                                                                                                                                                                                                                                                                                                                                                                                                                                                                                                                                                                                                                                                                                                                                                                                                                                                                                                                                                                                                                                                                                                                                                                                                                                                                                                                                                                                                                                                                                                                                                                                                                 | transportation                                                                                                                                                                                                                                                                                                                                                                                                                                                                                                                                                                                                                                                                                                                                                                                                                                                                                                                                                                                                                                                                                                                                                                                                                                                                                                                                                                                                                                                                                                                                                                                                                                                                                                                                                                                                                                                                                                                                                                                                                                                                                                                |