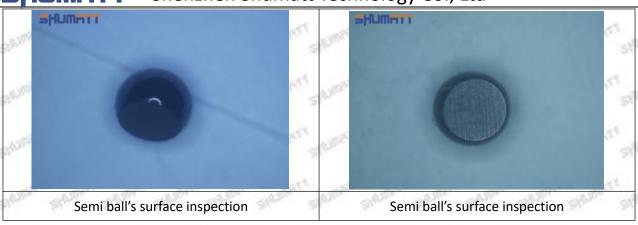

#### (2) 095000-8380 Injector Orifice Plate 07# Inspection

The factory inspection of 095000-8380 injector orifice plate 07# is undergone three inspections - full inspection, random inspection, and batch inspection. Different brands of test benches are used to test 095000-8380 injector orifice plate 07# for a total of no less than three times for factory inspection, and 095000-8380 injector orifice plate 07# installation testing environment are progressed in dust-free workshop.