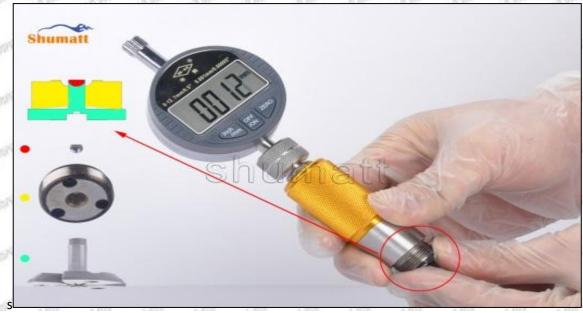

### (2) 095000-8380 Injector Orifice Plate 07# Customized Items

| No.         | The state of the s | 2                                                                                                                                                                                                                                                                                                                                                                                                                                                                                                                                                                                                                                                                                                                                                                                                                                                                                                                                                                                                                                                                                                                                                                                                                                                                                                                                                                                                                                                                                                                                                                                                                                                                                                                                                                                                                                                                                                                                                                                                                                                                                                                             |
|-------------|--------------------------------------------------------------------------------------------------------------------------------------------------------------------------------------------------------------------------------------------------------------------------------------------------------------------------------------------------------------------------------------------------------------------------------------------------------------------------------------------------------------------------------------------------------------------------------------------------------------------------------------------------------------------------------------------------------------------------------------------------------------------------------------------------------------------------------------------------------------------------------------------------------------------------------------------------------------------------------------------------------------------------------------------------------------------------------------------------------------------------------------------------------------------------------------------------------------------------------------------------------------------------------------------------------------------------------------------------------------------------------------------------------------------------------------------------------------------------------------------------------------------------------------------------------------------------------------------------------------------------------------------------------------------------------------------------------------------------------------------------------------------------------------------------------------------------------------------------------------------------------------------------------------------------------------------------------------------------------------------------------------------------------------------------------------------------------------------------------------------------------|-------------------------------------------------------------------------------------------------------------------------------------------------------------------------------------------------------------------------------------------------------------------------------------------------------------------------------------------------------------------------------------------------------------------------------------------------------------------------------------------------------------------------------------------------------------------------------------------------------------------------------------------------------------------------------------------------------------------------------------------------------------------------------------------------------------------------------------------------------------------------------------------------------------------------------------------------------------------------------------------------------------------------------------------------------------------------------------------------------------------------------------------------------------------------------------------------------------------------------------------------------------------------------------------------------------------------------------------------------------------------------------------------------------------------------------------------------------------------------------------------------------------------------------------------------------------------------------------------------------------------------------------------------------------------------------------------------------------------------------------------------------------------------------------------------------------------------------------------------------------------------------------------------------------------------------------------------------------------------------------------------------------------------------------------------------------------------------------------------------------------------|
| Image       | SHUMATT (S)                                                                                                                                                                                                                                                                                                                                                                                                                                                                                                                                                                                                                                                                                                                                                                                                                                                                                                                                                                                                                                                                                                                                                                                                                                                                                                                                                                                                                                                                                                                                                                                                                                                                                                                                                                                                                                                                                                                                                                                                                                                                                                                    | SHUMATT A                                                                                                                                                                                                                                                                                                                                                                                                                                                                                                                                                                                                                                                                                                                                                                                                                                                                                                                                                                                                                                                                                                                                                                                                                                                                                                                                                                                                                                                                                                                                                                                                                                                                                                                                                                                                                                                                                                                                                                                                                                                                                                                     |
| Name        | Injector Orifice Plate's Front Lettering                                                                                                                                                                                                                                                                                                                                                                                                                                                                                                                                                                                                                                                                                                                                                                                                                                                                                                                                                                                                                                                                                                                                                                                                                                                                                                                                                                                                                                                                                                                                                                                                                                                                                                                                                                                                                                                                                                                                                                                                                                                                                       | Injector Orifice Plate's Side Lettering                                                                                                                                                                                                                                                                                                                                                                                                                                                                                                                                                                                                                                                                                                                                                                                                                                                                                                                                                                                                                                                                                                                                                                                                                                                                                                                                                                                                                                                                                                                                                                                                                                                                                                                                                                                                                                                                                                                                                                                                                                                                                       |
| Description | Orifice plate part number: 07#                                                                                                                                                                                                                                                                                                                                                                                                                                                                                                                                                                                                                                                                                                                                                                                                                                                                                                                                                                                                                                                                                                                                                                                                                                                                                                                                                                                                                                                                                                                                                                                                                                                                                                                                                                                                                                                                                                                                                                                                                                                                                                 | Start Start Start Start Start Start                                                                                                                                                                                                                                                                                                                                                                                                                                                                                                                                                                                                                                                                                                                                                                                                                                                                                                                                                                                                                                                                                                                                                                                                                                                                                                                                                                                                                                                                                                                                                                                                                                                                                                                                                                                                                                                                                                                                                                                                                                                                                           |
| No.         | 3 3 3                                                                                                                                                                                                                                                                                                                                                                                                                                                                                                                                                                                                                                                                                                                                                                                                                                                                                                                                                                                                                                                                                                                                                                                                                                                                                                                                                                                                                                                                                                                                                                                                                                                                                                                                                                                                                                                                                                                                                                                                                                                                                                                          | 4                                                                                                                                                                                                                                                                                                                                                                                                                                                                                                                                                                                                                                                                                                                                                                                                                                                                                                                                                                                                                                                                                                                                                                                                                                                                                                                                                                                                                                                                                                                                                                                                                                                                                                                                                                                                                                                                                                                                                                                                                                                                                                                             |
| Image       | 0-25mm<br>0.001mm                                                                                                                                                                                                                                                                                                                                                                                                                                                                                                                                                                                                                                                                                                                                                                                                                                                                                                                                                                                                                                                                                                                                                                                                                                                                                                                                                                                                                                                                                                                                                                                                                                                                                                                                                                                                                                                                                                                                                                                                                                                                                                              |                                                                                                                                                                                                                                                                                                                                                                                                                                                                                                                                                                                                                                                                                                                                                                                                                                                                                                                                                                                                                                                                                                                                                                                                                                                                                                                                                                                                                                                                                                                                                                                                                                                                                                                                                                                                                                                                                                                                                                                                                                                                                                                               |
| Name        | Injector Orifice Plate's Thickness                                                                                                                                                                                                                                                                                                                                                                                                                                                                                                                                                                                                                                                                                                                                                                                                                                                                                                                                                                                                                                                                                                                                                                                                                                                                                                                                                                                                                                                                                                                                                                                                                                                                                                                                                                                                                                                                                                                                                                                                                                                                                             | 9-Grid Plastic Box                                                                                                                                                                                                                                                                                                                                                                                                                                                                                                                                                                                                                                                                                                                                                                                                                                                                                                                                                                                                                                                                                                                                                                                                                                                                                                                                                                                                                                                                                                                                                                                                                                                                                                                                                                                                                                                                                                                                                                                                                                                                                                            |
| Description | Injector orifice plate's thickness range: 4.02mm   4.108mm.                                                                                                                                                                                                                                                                                                                                                                                                                                                                                                                                                                                                                                                                                                                                                                                                                                                                                                                                                                                                                                                                                                                                                                                                                                                                                                                                                                                                                                                                                                                                                                                                                                                                                                                                                                                                                                                                                                                                                                                                                                                                    | Prevent damage to the orifice plates during transportation                                                                                                                                                                                                                                                                                                                                                                                                                                                                                                                                                                                                                                                                                                                                                                                                                                                                                                                                                                                                                                                                                                                                                                                                                                                                                                                                                                                                                                                                                                                                                                                                                                                                                                                                                                                                                                                                                                                                                                                                                                                                    |
| No.         | 5                                                                                                                                                                                                                                                                                                                                                                                                                                                                                                                                                                                                                                                                                                                                                                                                                                                                                                                                                                                                                                                                                                                                                                                                                                                                                                                                                                                                                                                                                                                                                                                                                                                                                                                                                                                                                                                                                                                                                                                                                                                                                                                              | 6                                                                                                                                                                                                                                                                                                                                                                                                                                                                                                                                                                                                                                                                                                                                                                                                                                                                                                                                                                                                                                                                                                                                                                                                                                                                                                                                                                                                                                                                                                                                                                                                                                                                                                                                                                                                                                                                                                                                                                                                                                                                                                                             |
| Image       | SHUMATT                                                                                                                                                                                                                                                                                                                                                                                                                                                                                                                                                                                                                                                                                                                                                                                                                                                                                                                                                                                                                                                                                                                                                                                                                                                                                                                                                                                                                                                                                                                                                                                                                                                                                                                                                                                                                                                                                                                                                                                                                                                                                                                        | SHUMATT  (PILINATE  TO THE PILINATE  TO |
| Name        | Neutral Injector Orifice Plate's Individual<br>Box                                                                                                                                                                                                                                                                                                                                                                                                                                                                                                                                                                                                                                                                                                                                                                                                                                                                                                                                                                                                                                                                                                                                                                                                                                                                                                                                                                                                                                                                                                                                                                                                                                                                                                                                                                                                                                                                                                                                                                                                                                                                             | Orifice Plate's 10pcs Packing Box                                                                                                                                                                                                                                                                                                                                                                                                                                                                                                                                                                                                                                                                                                                                                                                                                                                                                                                                                                                                                                                                                                                                                                                                                                                                                                                                                                                                                                                                                                                                                                                                                                                                                                                                                                                                                                                                                                                                                                                                                                                                                             |
| -15         | Prevent damage to the orifice plates during                                                                                                                                                                                                                                                                                                                                                                                                                                                                                                                                                                                                                                                                                                                                                                                                                                                                                                                                                                                                                                                                                                                                                                                                                                                                                                                                                                                                                                                                                                                                                                                                                                                                                                                                                                                                                                                                                                                                                                                                                                                                                    | Liwei orifice plate's 10PCS plastic box to prevent damage to the orifice plates during                                                                                                                                                                                                                                                                                                                                                                                                                                                                                                                                                                                                                                                                                                                                                                                                                                                                                                                                                                                                                                                                                                                                                                                                                                                                                                                                                                                                                                                                                                                                                                                                                                                                                                                                                                                                                                                                                                                                                                                                                                        |
| Description | transportation                                                                                                                                                                                                                                                                                                                                                                                                                                                                                                                                                                                                                                                                                                                                                                                                                                                                                                                                                                                                                                                                                                                                                                                                                                                                                                                                                                                                                                                                                                                                                                                                                                                                                                                                                                                                                                                                                                                                                                                                                                                                                                                 | transportation                                                                                                                                                                                                                                                                                                                                                                                                                                                                                                                                                                                                                                                                                                                                                                                                                                                                                                                                                                                                                                                                                                                                                                                                                                                                                                                                                                                                                                                                                                                                                                                                                                                                                                                                                                                                                                                                                                                                                                                                                                                                                                                |