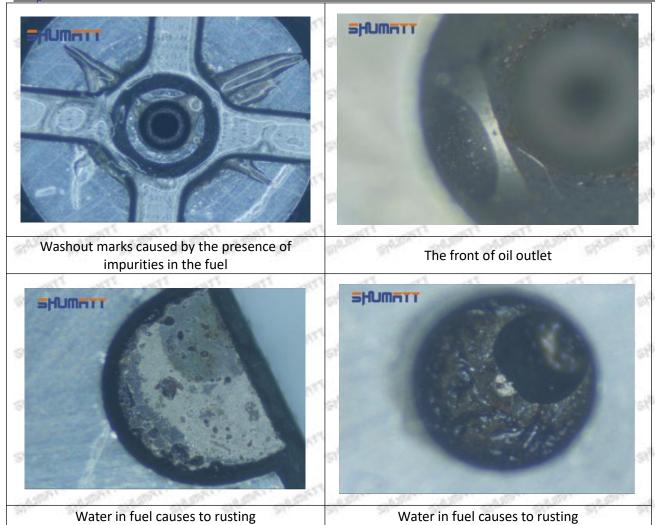

nment of the semi ball causes damage to the orifice plate when installing it

Mob/WhatsApp: +86 13410541523

Email: ruby@shumatt.com

© 2022 Shenzhen Shumatt Technology Co., Ltd

Tel: +8675523215133

# SHUMATT

# Shenzhen Shumatt Technology Co., Ltd



The wear of the middle oil back-flow hole causes gap between semi ball and orifice plate, and causes the orifice plate to be washed out by high-pressure oil

/

### (4) More Pictures of Orifice Plate's Damage Details



The misalignment of the semi ball



Marks of the misalignment of the semi ball



The indentation of the misalignment of the semi ball



Washout marks caused by the presence of impurities in the fuel

Mob/WhatsApp: +86 13410541523

Email: ruby@shumatt.com

© 2022 Shenzhen Shumatt Technology Co., Ltd

Tel: +8675523215133





(5) Impact Classification According to The Degree of Damage to The Orifice Plate

| Damage Type                      | Severe Damaged                                                                                | Severe Damaged General Damaged                                                                           |                                                                     |  |
|----------------------------------|-----------------------------------------------------------------------------------------------|----------------------------------------------------------------------------------------------------------|---------------------------------------------------------------------|--|
| Classification                   | Α