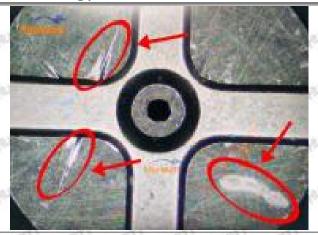

#### (2) 095000-8380 Injector Orifice Plate 07# Inspection

The factory inspection of 095000-8380 injector orifice plate 07# is undergone three inspections - full inspection, random inspection, and batch inspection. Different brands of test benches are used to test 095000-8380 injector orifice plate 07# for a total of no less than three times for factory inspection, and 095000-8380 injector orifice plate 07# installation testing environment are progressed in dust-free workshop.