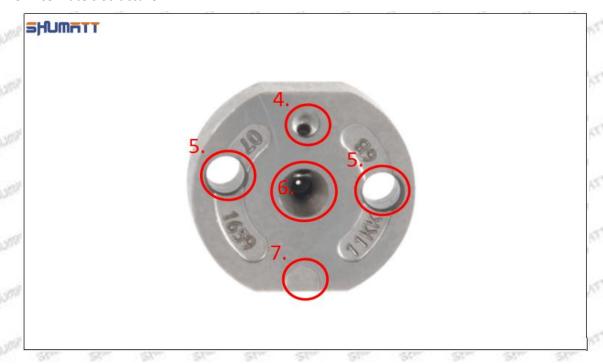

#### (2) 095000-8380 Injector Orifice Plate 07# Part Number Common Writing

07#, 7#, 07, 7, 295040-6120, 2950406120, 2950406120