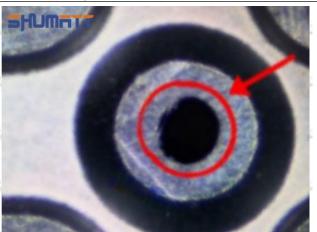

#### (2) 095000-8380 Injector Orifice Plate 07# Inspection

The factory inspection of 095000-8380 injector orifice plate 07# is undergone three inspections - full inspection, random inspection, and batch inspection. Different brands of test benches are used to test 095000-8380 injector orifice plate 07# for a total of no less than three times for factory inspection, and 095000-8380 injector orifice plate 07# installation testing environment are progressed in dust-free workshop.