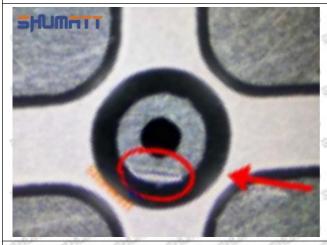

#### (2) 095000-8380 Injector Orifice Plate 07# Inspection

The factory inspection of 095000-8380 injector orifice plate 07# is undergone three inspections - full inspection, random inspection, and batch inspection. Different brands of test benches are used to test 095000-8380 injector orifice plate 07# for a total of no less than three times for factory inspection, and 095000-8380 injector orifice plate 07# installation testing environment are progressed in dust-free workshop.