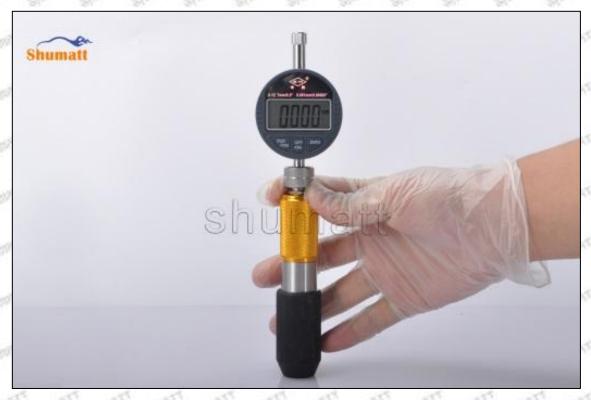

### (2) 095000-8380 Injector Orifice Plate 07# Customized Items

| No.         | The state of the s | 2                                                                                                                                                                                                                                                                                                                                                                                                                                                                                                                                                                                                                                                                                                                                                                                                                                                                                                                                                                                                                                                                                                                                                                                                                                                                                                                                                                                                                                                                                                                                                                                                                                                                                                                                                                                                                                                                                                                                                                                                                                                                                                                             |
|-------------|--------------------------------------------------------------------------------------------------------------------------------------------------------------------------------------------------------------------------------------------------------------------------------------------------------------------------------------------------------------------------------------------------------------------------------------------------------------------------------------------------------------------------------------------------------------------------------------------------------------------------------------------------------------------------------------------------------------------------------------------------------------------------------------------------------------------------------------------------------------------------------------------------------------------------------------------------------------------------------------------------------------------------------------------------------------------------------------------------------------------------------------------------------------------------------------------------------------------------------------------------------------------------------------------------------------------------------------------------------------------------------------------------------------------------------------------------------------------------------------------------------------------------------------------------------------------------------------------------------------------------------------------------------------------------------------------------------------------------------------------------------------------------------------------------------------------------------------------------------------------------------------------------------------------------------------------------------------------------------------------------------------------------------------------------------------------------------------------------------------------------------|-------------------------------------------------------------------------------------------------------------------------------------------------------------------------------------------------------------------------------------------------------------------------------------------------------------------------------------------------------------------------------------------------------------------------------------------------------------------------------------------------------------------------------------------------------------------------------------------------------------------------------------------------------------------------------------------------------------------------------------------------------------------------------------------------------------------------------------------------------------------------------------------------------------------------------------------------------------------------------------------------------------------------------------------------------------------------------------------------------------------------------------------------------------------------------------------------------------------------------------------------------------------------------------------------------------------------------------------------------------------------------------------------------------------------------------------------------------------------------------------------------------------------------------------------------------------------------------------------------------------------------------------------------------------------------------------------------------------------------------------------------------------------------------------------------------------------------------------------------------------------------------------------------------------------------------------------------------------------------------------------------------------------------------------------------------------------------------------------------------------------------|
| Image       | SHUMATT (S)                                                                                                                                                                                                                                                                                                                                                                                                                                                                                                                                                                                                                                                                                                                                                                                                                                                                                                                                                                                                                                                                                                                                                                                                                                                                                                                                                                                                                                                                                                                                                                                                                                                                                                                                                                                                                                                                                                                                                                                                                                                                                                                    | SHUMATT A                                                                                                                                                                                                                                                                                                                                                                                                                                                                                                                                                                                                                                                                                                                                                                                                                                                                                                                                                                                                                                                                                                                                                                                                                                                                                                                                                                                                                                                                                                                                                                                                                                                                                                                                                                                                                                                                                                                                                                                                                                                                                                                     |
| Name        | Injector Orifice Plate's Front Lettering                                                                                                                                                                                                                                                                                                                                                                                                                                                                                                                                                                                                                                                                                                                                                                                                                                                                                                                                                                                                                                                                                                                                                                                                                                                                                                                                                                                                                                                                                                                                                                                                                                                                                                                                                                                                                                                                                                                                                                                                                                                                                       | Injector Orifice Plate's Side Lettering                                                                                                                                                                                                                                                                                                                                                                                                                                                                                                                                                                                                                                                                                                                                                                                                                                                                                                                                                                                                                                                                                                                                                                                                                                                                                                                                                                                                                                                                                                                                                                                                                                                                                                                                                                                                                                                                                                                                                                                                                                                                                       |
| Description | Orifice plate part number: 07#                                                                                                                                                                                                                                                                                                                                                                                                                                                                                                                                                                                                                                                                                                                                                                                                                                                                                                                                                                                                                                                                                                                                                                                                                                                                                                                                                                                                                                                                                                                                                                                                                                                                                                                                                                                                                                                                                                                                                                                                                                                                                                 | Start Start Start Start Start Start                                                                                                                                                                                                                                                                                                                                                                                                                                                                                                                                                                                                                                                                                                                                                                                                                                                                                                                                                                                                                                                                                                                                                                                                                                                                                                                                                                                                                                                                                                                                                                                                                                                                                                                                                                                                                                                                                                                                                                                                                                                                                           |
| No.         | 3 3 3                                                                                                                                                                                                                                                                                                                                                                                                                                                                                                                                                                                                                                                                                                                                                                                                                                                                                                                                                                                                                                                                                                                                                                                                                                                                                                                                                                                                                                                                                                                                                                                                                                                                                                                                                                                                                                                                                                                                                                                                                                                                                                                          | 4                                                                                                                                                                                                                                                                                                                                                                                                                                                                                                                                                                                                                                                                                                                                                                                                                                                                                                                                                                                                                                                                                                                                                                                                                                                                                                                                                                                                                                                                                                                                                                                                                                                                                                                                                                                                                                                                                                                                                                                                                                                                                                                             |
| Image       | 0-25mm<br>0.001mm                                                                                                                                                                                                                                                                                                                                                                                                                                                                                                                                                                                                                                                                                                                                                                                                                                                                                                                                                                                                                                                                                                                                                                                                                                                                                                                                                                                                                                                                                                                                                                                                                                                                                                                                                                                                                                                                                                                                                                                                                                                                                                              |                                                                                                                                                                                                                                                                                                                                                                                                                                                                                                                                                                                                                                                                                                                                                                                                                                                                                                                                                                                                                                                                                                                                                                                                                                                                                                                                                                                                                                                                                                                                                                                                                                                                                                                                                                                                                                                                                                                                                                                                                                                                                                                               |
| Name        | Injector Orifice Plate's Thickness                                                                                                                                                                                                                                                                                                                                                                                                                                                                                                                                                                                                                                                                                                                                                                                                                                                                                                                                                                                                                                                                                                                                                                                                                                                                                                                                                                                                                                                                                                                                                                                                                                                                                                                                                                                                                                                                                                                                                                                                                                                                                             | 9-Grid Plastic Box                                                                                                                                                                                                                                                                                                                                                                                                                                                                                                                                                                                                                                                                                                                                                                                                                                                                                                                                                                                                                                                                                                                                                                                                                                                                                                                                                                                                                                                                                                                                                                                                                                                                                                                                                                                                                                                                                                                                                                                                                                                                                                            |
| Description | Injector orifice plate's thickness range: 4.02mm   4.108mm.                                                                                                                                                                                                                                                                                                                                                                                                                                                                                                                                                                                                                                                                                                                                                                                                                                                                                                                                                                                                                                                                                                                                                                                                                                                                                                                                                                                                                                                                                                                                                                                                                                                                                                                                                                                                                                                                                                                                                                                                                                                                    | Prevent damage to the orifice plates during transportation                                                                                                                                                                                                                                                                                                                                                                                                                                                                                                                                                                                                                                                                                                                                                                                                                                                                                                                                                                                                                                                                                                                                                                                                                                                                                                                                                                                                                                                                                                                                                                                                                                                                                                                                                                                                                                                                                                                                                                                                                                                                    |
| No.         | 5                                                                                                                                                                                                                                                                                                                                                                                                                                                                                                                                                                                                                                                                                                                                                                                                                                                                                                                                                                                                                                                                                                                                                                                                                                                                                                                                                                                                                                                                                                                                                                                                                                                                                                                                                                                                                                                                                                                                                                                                                                                                                                                              | 6                                                                                                                                                                                                                                                                                                                                                                                                                                                                                                                                                                                                                                                                                                                                                                                                                                                                                                                                                                                                                                                                                                                                                                                                                                                                                                                                                                                                                                                                                                                                                                                                                                                                                                                                                                                                                                                                                                                                                                                                                                                                                                                             |
| Image       | SHUMATT                                                                                                                                                                                                                                                                                                                                                                                                                                                                                                                                                                                                                                                                                                                                                                                                                                                                                                                                                                                                                                                                                                                                                                                                                                                                                                                                                                                                                                                                                                                                                                                                                                                                                                                                                                                                                                                                                                                                                                                                                                                                                                                        | SHUMATT  (PILINATE  TO THE PILINATE  TO |
| Name        | Neutral Injector Orifice Plate's Individual<br>Box                                                                                                                                                                                                                                                                                                                                                                                                                                                                                                                                                                                                                                                                                                                                                                                                                                                                                                                                                                                                                                                                                                                                                                                                                                                                                                                                                                                                                                                                                                                                                                                                                                                                                                                                                                                                                                                                                                                                                                                                                                                                             | Orifice Plate's 10pcs Packing Box                                                                                                                                                                                                                                                                                                                                                                                                                                                                                                                                                                                                                                                                                                                                                                                                                                                                                                                                                                                                                                                                                                                                                                                                                                                                                                                                                                                                                                                                                                                                                                                                                                                                                                                                                                                                                                                                                                                                                                                                                                                                                             |
| -15         | Prevent damage to the orifice plates during                                                                                                                                                                                                                                                                                                                                                                                                                                                                                                                                                                                                                                                                                                                                                                                                                                                                                                                                                                                                                                                                                                                                                                                                                                                                                                                                                                                                                                                                                                                                                                                                                                                                                                                                                                                                                                                                                                                                                                                                                                                                                    | Liwei orifice plate's 10PCS plastic box to prevent damage to the orifice plates during                                                                                                                                                                                                                                                                                                                                                                                                                                                                                                                                                                                                                                                                                                                                                                                                                                                                                                                                                                                                                                                                                                                                                                                                                                                                                                                                                                                                                                                                                                                                                                                                                                                                                                                                                                                                                                                                                                                                                                                                                                        |
| Description | transportation                                                                                                                                                                                                                                                                                                                                                                                                                                                                                                                                                                                                                                                                                                                                                                                                                                                                                                                                                                                                                                                                                                                                                                                                                                                                                                                                                                                                                                                                                                                                                                                                                                                                                                                                                                                                                                                                                                                                                                                                                                                                                                                 | transportation                                                                                                                                                                                                                                                                                                                                                                                                                                                                                                                                                                                                                                                                                                                                                                                                                                                                                                                                                                                                                                                                                                                                                                                                                                                                                                                                                                                                                                                                                                                                                                                                                                                                                                                                                                                                                                                                                                                                                                                                                                                                                                                |