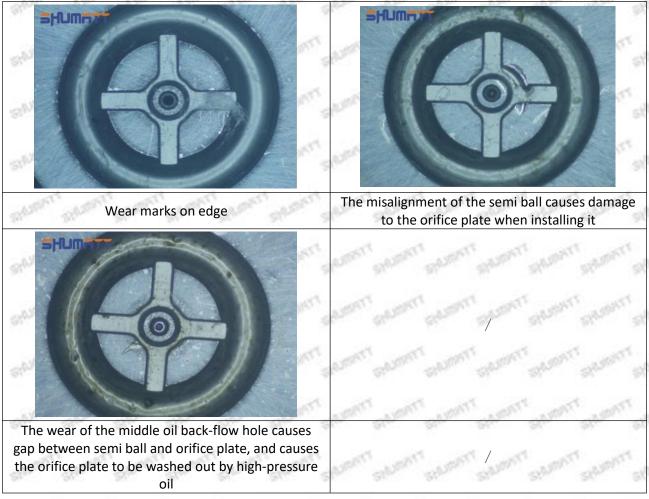

hed, then the fuel injector cannot work normally.

⚠ The wear on orifice plate's surface causes gap to the semi ball, which leads to large volume of oil return, in serious cases, the pressure can not be built up and nozzle will spray oil directly.

The blockage of the oil inlet hole (side hole) will cause small amount of oil return, the blockage of oil inlet side hole will cause the injector cannot build a pressure chamber, as a result, the injector cannot work normally.

(2) Magnified 500 times under the microscope, check the plane position of the semi ball, if there is any scratch, it is recommended to replace it.

Mob/WhatsApp: +86 13410541523 Tel: +8675523215133

Email: ruby@shumatt.com



# 2.2.095000-8380 Injector Orifice Plate 07# Level of Damage Inspection

### (1) Slight Damaged



Mob/WhatsApp: +86 13410541523 Tel: +8675523215133

Email: <a href="mailto:ruby@shumatt.com">ruby@shumatt.com</a>

© 2022 Shenzhen Shumatt Technology Co., Ltd

### (2) Moderate Damaged



Wear marks on edge



The misalignment of the semi ball causes damage to the orifice plate when installing it



The wear of the middle oil back-flow hole causes gap between semi ball and orifice plate, and causes the orifice plate to be washed out by high-pressure oil

ģģ

/

#### (3) Highly Damaged



Obvious Wear marks on edge



The misalignment of the semi ball causes damage to the orifice plate when installing it

Mob/WhatsApp: +86 13410541523

Email: ruby@shumatt.com

© 2022 Shenzhen Shumatt Technology Co., Ltd

Tel: +8675523215133

# SHUMATT

# Shenzhen Shumatt Technology Co., Ltd



The wear of