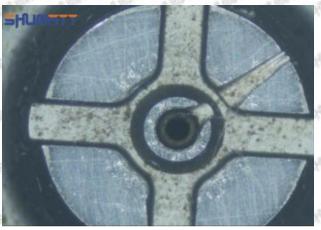

auses gap between semi ball and orifice plate, and causes the orifice plate to be washed out by high-pressure oil

ģģ

/

#### (3) Highly Damaged



Obvious Wear marks on edge



The misalignment of the semi ball causes damage to the orifice plate when installing it

Mob/WhatsApp: +86 13410541523

Email: ruby@shumatt.com

© 2022 Shenzhen Shumatt Technology Co., Ltd

Tel: +8675523215133

# SHUMATT

# Shenzhen Shumatt Technology Co., Ltd



The wear of the middle oil back-flow hole causes gap between semi ball and orifice plate, and causes the orifice plate to be washed out by high-pressure oil

/

### (4) More Pictures of Orifice Plate's Damage Details



The misalignment of the semi ball



Marks of the misalignment of the semi ball



The indentation of the misalignment of the semi ball



Washout marks caused by the presence of impurities in the fuel

Mob/WhatsApp: +86 13410541523

Email: ruby@shumatt.com

© 2022 Shenzhen Shumatt Technology Co., Ltd

Tel: +8675523215133





(5) Impact Classification According to The Degree of Damage to The Orifice Plate

| Damage Type                      | Severe Damaged                                                                                | Severe Damaged General Damaged                                                                           |                                                                     |  |
|----------------------------------|-----------------------------------------------------------------------------------------------|---------------------------------------------------------------------------------