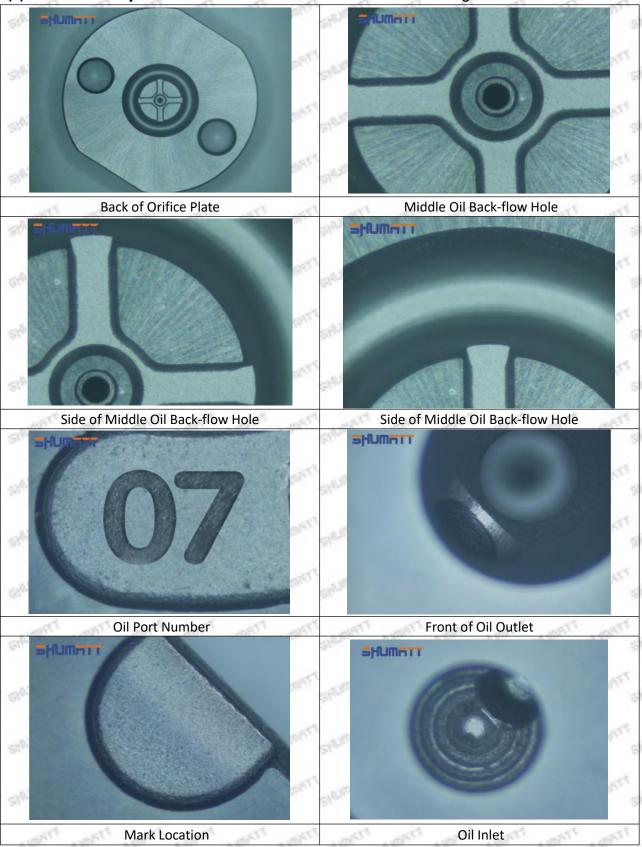

# 1.5. 095000-8380 Injector Orifice Plate 07# Customized Service

### (1) 095000-8380 Injector Orifice Plate 07# Customized Service Range:

Meet the OEM manufacturers customized demands of orifice plate's lettering, orifice plate's thickness, orifice plate's packing box, orifice plate's anti-rust bag and label etc,.

### (2) 095000-8380 Injector Orifice Plate 07# Customized Items

| No.         | The state of the s | 2                                                                                                                                                                                                                                                                                                                                                                                                                                                                                                                                                                                                                                                                                                                                                                                                                                                                                                                                                                                                                                                                                                                                                                                                                                                                                                                                                                                                                                                                                                                                                                                                                                                                                                                                                                                                                                                                                                                                                                                                                                                                                                                             |
|-------------|--------------------------------------------------------------------------------------------------------------------------------------------------------------------------------------------------------------------------------------------------------------------------------------------------------------------------------------------------------------------------------------------------------------------------------------------------------------------------------------------------------------------------------------------------------------------------------------------------------------------------------------------------------------------------------------------------------------------------------------------------------------------------------------------------------------------------------------------------------------------------------------------------------------------------------------------------------------------------------------------------------------------------------------------------------------------------------------------------------------------------------------------------------------------------------------------------------------------------------------------------------------------------------------------------------------------------------------------------------------------------------------------------------------------------------------------------------------------------------------------------------------------------------------------------------------------------------------------------------------------------------------------------------------------------------------------------------------------------------------------------------------------------------------------------------------------------------------------------------------------------------------------------------------------------------------------------------------------------------------------------------------------------------------------------------------------------------------------------------------------------------|-------------------------------------------------------------------------------------------------------------------------------------------------------------------------------------------------------------------------------------------------------------------------------------------------------------------------------------------------------------------------------------------------------------------------------------------------------------------------------------------------------------------------------------------------------------------------------------------------------------------------------------------------------------------------------------------------------------------------------------------------------------------------------------------------------------------------------------------------------------------------------------------------------------------------------------------------------------------------------------------------------------------------------------------------------------------------------------------------------------------------------------------------------------------------------------------------------------------------------------------------------------------------------------------------------------------------------------------------------------------------------------------------------------------------------------------------------------------------------------------------------------------------------------------------------------------------------------------------------------------------------------------------------------------------------------------------------------------------------------------------------------------------------------------------------------------------------------------------------------------------------------------------------------------------------------------------------------------------------------------------------------------------------------------------------------------------------------------------------------------------------|
| Image       | SHUMATT (S)                                                                                                                                                                                                                                                                                                                                                                                                                                                                                                                                                                                                                                                                                                                                                                                                                                                                                                                                                                                                                                                                                                                                                                                                                                                                                                                                                                                                                                                                                                                                                                                                                                                                                                                                                                                                                                                                                                                                                                                                                                                                                                                    | SHUMATT A                                                                                                                                                                                                                                                                                                                                                                                                                                                                                                                                                                                                                                                                                                                                                                                                                                                                                                                                                                                                                                                                                                                                                                                                                                                                                                                                                                                                                                                                                                                                                                                                                                                                                                                                                                                                                                                                                                                                                                                                                                                                                                                     |
| Name        | Injector Orifice Plate's Front Lettering                                                                                                                                                                                                                                                                                                                                                                                                                                                                                                                                                                                                                                                                                                                                                                                                                                                                                                                                                                                                                                                                                                                                                                                                                                                                                                                                                                                                                                                                                                                                                                                                                                                                                                                                                                                                                                                                                                                                                                                                                                                                                       | Injector Orifice Plate's Side Lettering                                                                                                                                                                                                                                                                                                                                                                                                                                                                                                                                                                                                                                                                                                                                                                                                                                                                                                                                                                                                                                                                                                                                                                                                                                                                                                                                                                                                                                                                                                                                                                                                                                                                                                                                                                                                                                                                                                                                                                                                                                                                                       |
| Description | Orifice plate part number: 07#                                                                                                                                                                                                                                                                                                                                                                                                                                                                                                                                                                                                                                                                                                                                                                                                                                                                                                                                                                                                                                                                                                                                                                                                                                                                                                                                                                                                                                                                                                                                                                                                                                                                                                                                                                                                                                                                                                                                                                                                                                                                                                 | Start Start Start Start Start Start                                                                                                                                                                                                                                                                                                                                                                                                                                                                                                                                                                                                                                                                                                                                                                                                                                                                                                                                                                                                                                                                                                                                                                                                                                                                                                                                                                                                                                                                                                                                                                                                                                                                                                                                                                                                                                                                                                                                                                                                                                                                                           |
| No.         | 3 3 3                                                                                                                                                                                                                                                                                                                                                                                                                                                                                                                                                                                                                                                                                                                                                                                                                                                                                                                                                                                                                                                                                                                                                                                                                                                                                                                                                                                                                                                                                                                                                                                                                                                                                                                                                                                                                                                                                                                                                                                                                                                                                                                          | 4                                                                                                                                                                                                                                                                                                                                                                                                                                                                                                                                                                                                                                                                                                                                                                                                                                                                                                                                                                                                                                                                                                                                                                                                                                                                                                                                                                                                                                                                                                                                                                                                                                                                                                                                                                                                                                                                                                                                                                                                                                                                                                                             |
| Image       | 0-25mm<br>0.001mm                                                                                                                                                                                                                                                                                                                                                                                                                                                                                                                                                                                                                                                                                                                                                                                                                                                                                                                                                                                                                                                                                                                                                                                                                                                                                                                                                                                                                                                                                                                                                                                                                                                                                                                                                                                                                                                                                                                                                                                                                                                                                                              |                                                                                                                                                                                                                                                                                                                                                                                                                                                                                                                                                                                                                                                                                                                                                                                                                                                                                                                                                                                                                                                                                                                                                                                                                                                                                                                                                                                                                                                                                                                                                                                                                                                                                                                                                                                                                                                                                                                                                                                                                                                                                                                               |
| Name        | Injector Orifice Plate's Thickness                                                                                                                                                                                                                                                                                                                                                                                                                                                                                                                                                                                                                                                                                                                                                                                                                                                                                                                                                                                                                                                                                                                                                                                                                                                                                                                                                                                                                                                                                                                                                                                                                                                                                                                                                                                                                                                                                                                                                                                                                                                                                             | 9-Grid Plastic Box                                                                                                                                                                                                                                                                                                                                                                                                                                                                                                                                                                                                                                                                                                                                                                                                                                                                                                                                                                                                                                                                                                                                                                                                                                                                                                                                                                                                                                                                                                                                                                                                                                                                                                                                                                                                                                                                                                                                                                                                                                                                                                            |
| Description | Injector orifice plate's thickness range: 4.02mm   4.108mm.                                                                                                                                                                                                                                                                                                                                                                                                                                                                                                                                                                                                                                                                                                                                                                                                                                                                                                                                                                                                                                                                                                                                                                                                                                                                                                                                                                                                                                                                                                                                                                                                                                                                                                                                                                                                                                                                                                                                                                                                                                                                    | Prevent damage to the orifice plates during transportation                                                                                                                                                                                                                                                                                                                                                                                                                                                                                                                                                                                                                                                                                                                                                                                                                                                                                                                                                                                                                                                                                                                                                                                                                                                                                                                                                                                                                                                                                                                                                                                                                                                                                                                                                                                                                                                                                                                                                                                                                                                                    |
| No.         | 5                                                                                                                                                                                                                                                                                                                                                                                                                                                                                                                                                                                                                                                                                                                                                                                                                                                                                                                                                                                                                                                                                                                                                                                                                                                                                                                                                                                                                                                                                                                                                                                                                                                                                                                                                                                                                                                                                                                                                                                                                                                                                                                              | 6                                                                                                                                                                                                                                                                                                                                                                                                                                                                                                                                                                                                                                                                                                                                                                                                                                                                                                                                                                                                                                                                                                                                                                                                                                                                                                                                                                                                                                                                                                                                                                                                                                                                                                                                                                                                                                                                                                                                                                                                                                                                                                                             |
| Image       | SHUMATT                                                                                                                                                                                                                                                                                                                                                                                                                                                                                                                                                                                                                                                                                                                                                                                                                                                                                                                                                                                                                                                                                                                                                                                                                                                                                                                                                                                                                                                                                                                                                                                                                                                                                                                                                                                                                                                                                                                                                                                                                                                                                                                        | SHUMATT  (PILINATE  TO THE PILINATE  TO |
| Name        | Neutral Injector Orifice Plate's Individual<br>Box                                                                                                                                                                                                                                                                                                                                                                                                                                                                                                                                                                                                                                                                                                                                                                                                                                                                                                                                                                                                                                                                                                                                                                                                                                                                                                                                                                                                                                                                                                                                                                                                                                                                                                                                                                                                                                                                                                                                                                                                                                                                             | Orifice Plate's 10pcs Packing Box                                                                                                                                                                                                                                                                                                                                                                                                                                                                                                                                                                                                                                                                                                                                                                                                                                                                                                                                                                                                                                                                                                                                                                                                                                                                                                                                                                                                                                                                                                                                                                                                                                                                                                                                                                                                                                                                                                                                                                                                                                                                                             |
| -15         | Prevent damage to the orifice plates during                                                                                                                                                                                                                                                                                                                                                                                                                                                                                                                                                                                                                                                                                                                                                                                                                                                                                                                                                                                                                                                                                                                                                                                                                                                                                                                                                                                                                                                                                                                                                                                                                                                                                                                                                                                                                                                                                                                                                                                                                                                                                    | Liwei orifice plate's 10PCS plastic box to prevent damage to the orifice plates during                                                                                                                                                                                                                                                                                                                                                                                                                                                                                                                                                                                                                                                                                                                                                                                                                                                                                                                                                                                                                                                                                                                                                                                                                                                                                                                                                                                                                                                                                                                                                                                                                                                                                                                                                                                                                                                                                                                                                                                                                                        |
| Description | transportation                                                                                                                                                                                                                                                                                                                                                                                                                                                                                                                                                                                                                                                                                                                                                                                                                                                                                                                                                                                                                                                                                                                                                                                                                                                                                                                                                                                                                                                                                                                                                                                                                                                                                                                                                                                                                                                                                                                                                                                                                                                                                                                 | transportation                                                                                                                                                                                                                                                                                                                                                                                                                                                                                                                                                                                                                                                                                                                                                                                                                                                                                                                                                                                                                                                                                                                                                                                                                                                                                                                                                                                                                                                                                                                                                                                                                                                                                                                                                                                                                                                                                                                                                                                                                                                                                                                |