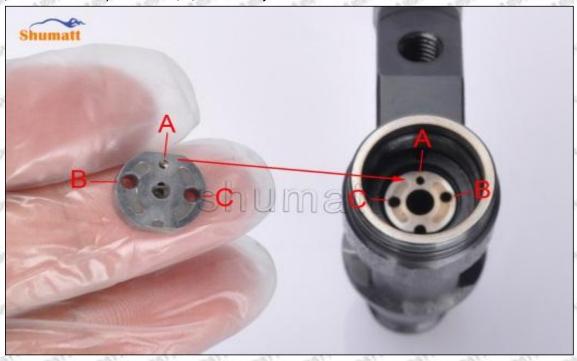

#### (2) 095000-8380 Injector Orifice Plate 07# Part Number Common Writing

07#, 7#, 07, 7, 295040-6120, 2950406120, 2950406120