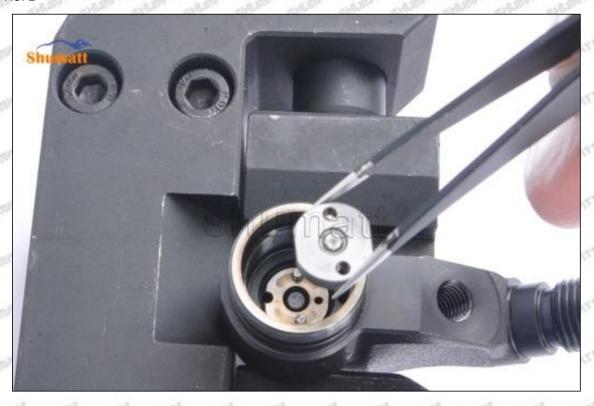

#### (2) 095000-8380 Injector Orifice Plate 07# Part Number Common Writing

07#, 7#, 07, 7, 295040-6120, 2950406120, 2950406120