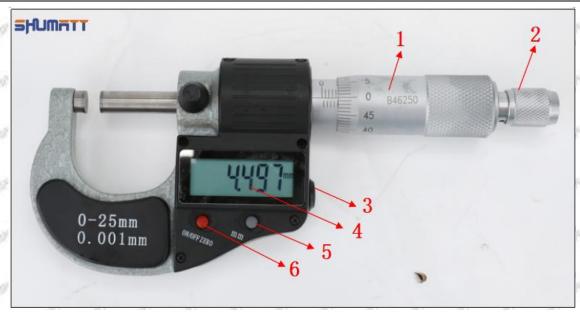

### (2) 095000-8380 Injector Orifice Plate 07# Customized Items

| No.         | The state of the s | 2                                                                                                                                                                                                                                                                                                                                                                                                                                                                                                                                                                                                                                                                                                                                                                                                                                                                                                                                                                                                                                                                                                                                                                                                                                                                                                                                                                                                                                                                                                                                                                                                                                                                                                                                                                                                                                                                                                                                                                                                                                                                                                                             |
|-------------|--------------------------------------------------------------------------------------------------------------------------------------------------------------------------------------------------------------------------------------------------------------------------------------------------------------------------------------------------------------------------------------------------------------------------------------------------------------------------------------------------------------------------------------------------------------------------------------------------------------------------------------------------------------------------------------------------------------------------------------------------------------------------------------------------------------------------------------------------------------------------------------------------------------------------------------------------------------------------------------------------------------------------------------------------------------------------------------------------------------------------------------------------------------------------------------------------------------------------------------------------------------------------------------------------------------------------------------------------------------------------------------------------------------------------------------------------------------------------------------------------------------------------------------------------------------------------------------------------------------------------------------------------------------------------------------------------------------------------------------------------------------------------------------------------------------------------------------------------------------------------------------------------------------------------------------------------------------------------------------------------------------------------------------------------------------------------------------------------------------------------------|-------------------------------------------------------------------------------------------------------------------------------------------------------------------------------------------------------------------------------------------------------------------------------------------------------------------------------------------------------------------------------------------------------------------------------------------------------------------------------------------------------------------------------------------------------------------------------------------------------------------------------------------------------------------------------------------------------------------------------------------------------------------------------------------------------------------------------------------------------------------------------------------------------------------------------------------------------------------------------------------------------------------------------------------------------------------------------------------------------------------------------------------------------------------------------------------------------------------------------------------------------------------------------------------------------------------------------------------------------------------------------------------------------------------------------------------------------------------------------------------------------------------------------------------------------------------------------------------------------------------------------------------------------------------------------------------------------------------------------------------------------------------------------------------------------------------------------------------------------------------------------------------------------------------------------------------------------------------------------------------------------------------------------------------------------------------------------------------------------------------------------|
| Image       | SHUMATT (S)                                                                                                                                                                                                                                                                                                                                                                                                                                                                                                                                                                                                                                                                                                                                                                                                                                                                                                                                                                                                                                                                                                                                                                                                                                                                                                                                                                                                                                                                                                                                                                                                                                                                                                                                                                                                                                                                                                                                                                                                                                                                                                                    | SHUMATT A                                                                                                                                                                                                                                                                                                                                                                                                                                                                                                                                                                                                                                                                                                                                                                                                                                                                                                                                                                                                                                                                                                                                                                                                                                                                                                                                                                                                                                                                                                                                                                                                                                                                                                                                                                                                                                                                                                                                                                                                                                                                                                                     |
| Name        | Injector Orifice Plate's Front Lettering                                                                                                                                                                                                                                                                                                                                                                                                                                                                                                                                                                                                                                                                                                                                                                                                                                                                                                                                                                                                                                                                                                                                                                                                                                                                                                                                                                                                                                                                                                                                                                                                                                                                                                                                                                                                                                                                                                                                                                                                                                                                                       | Injector Orifice Plate's Side Lettering                                                                                                                                                                                                                                                                                                                                                                                                                                                                                                                                                                                                                                                                                                                                                                                                                                                                                                                                                                                                                                                                                                                                                                                                                                                                                                                                                                                                                                                                                                                                                                                                                                                                                                                                                                                                                                                                                                                                                                                                                                                                                       |
| Description | Orifice plate part number: 07#                                                                                                                                                                                                                                                                                                                                                                                                                                                                                                                                                                                                                                                                                                                                                                                                                                                                                                                                                                                                                                                                                                                                                                                                                                                                                                                                                                                                                                                                                                                                                                                                                                                                                                                                                                                                                                                                                                                                                                                                                                                                                                 | Start Start Start Start Start Start                                                                                                                                                                                                                                                                                                                                                                                                                                                                                                                                                                                                                                                                                                                                                                                                                                                                                                                                                                                                                                                                                                                                                                                                                                                                                                                                                                                                                                                                                                                                                                                                                                                                                                                                                                                                                                                                                                                                                                                                                                                                                           |
| No.         | 3 3 3                                                                                                                                                                                                                                                                                                                                                                                                                                                                                                                                                                                                                                                                                                                                                                                                                                                                                                                                                                                                                                                                                                                                                                                                                                                                                                                                                                                                                                                                                                                                                                                                                                                                                                                                                                                                                                                                                                                                                                                                                                                                                                                          | 4                                                                                                                                                                                                                                                                                                                                                                                                                                                                                                                                                                                                                                                                                                                                                                                                                                                                                                                                                                                                                                                                                                                                                                                                                                                                                                                                                                                                                                                                                                                                                                                                                                                                                                                                                                                                                                                                                                                                                                                                                                                                                                                             |
| Image       | 0-25mm<br>0.001mm                                                                                                                                                                                                                                                                                                                                                                                                                                                                                                                                                                                                                                                                                                                                                                                                                                                                                                                                                                                                                                                                                                                                                                                                                                                                                                                                                                                                                                                                                                                                                                                                                                                                                                                                                                                                                                                                                                                                                                                                                                                                                                              |                                                                                                                                                                                                                                                                                                                                                                                                                                                                                                                                                                                                                                                                                                                                                                                                                                                                                                                                                                                                                                                                                                                                                                                                                                                                                                                                                                                                                                                                                                                                                                                                                                                                                                                                                                                                                                                                                                                                                                                                                                                                                                                               |
| Name        | Injector Orifice Plate's Thickness                                                                                                                                                                                                                                                                                                                                                                                                                                                                                                                                                                                                                                                                                                                                                                                                                                                                                                                                                                                                                                                                                                                                                                                                                                                                                                                                                                                                                                                                                                                                                                                                                                                                                                                                                                                                                                                                                                                                                                                                                                                                                             | 9-Grid Plastic Box                                                                                                                                                                                                                                                                                                                                                                                                                                                                                                                                                                                                                                                                                                                                                                                                                                                                                                                                                                                                                                                                                                                                                                                                                                                                                                                                                                                                                                                                                                                                                                                                                                                                                                                                                                                                                                                                                                                                                                                                                                                                                                            |
| Description | Injector orifice plate's thickness range: 4.02mm   4.108mm.                                                                                                                                                                                                                                                                                                                                                                                                                                                                                                                                                                                                                                                                                                                                                                                                                                                                                                                                                                                                                                                                                                                                                                                                                                                                                                                                                                                                                                                                                                                                                                                                                                                                                                                                                                                                                                                                                                                                                                                                                                                                    | Prevent damage to the orifice plates during transportation                                                                                                                                                                                                                                                                                                                                                                                                                                                                                                                                                                                                                                                                                                                                                                                                                                                                                                                                                                                                                                                                                                                                                                                                                                                                                                                                                                                                                                                                                                                                                                                                                                                                                                                                                                                                                                                                                                                                                                                                                                                                    |
| No.         | 5                                                                                                                                                                                                                                                                                                                                                                                                                                                                                                                                                                                                                                                                                                                                                                                                                                                                                                                                                                                                                                                                                                                                                                                                                                                                                                                                                                                                                                                                                                                                                                                                                                                                                                                                                                                                                                                                                                                                                                                                                                                                                                                              | 6                                                                                                                                                                                                                                                                                                                                                                                                                                                                                                                                                                                                                                                                                                                                                                                                                                                                                                                                                                                                                                                                                                                                                                                                                                                                                                                                                                                                                                                                                                                                                                                                                                                                                                                                                                                                                                                                                                                                                                                                                                                                                                                             |
| Image       | SHUMATT                                                                                                                                                                                                                                                                                                                                                                                                                                                                                                                                                                                                                                                                                                                                                                                                                                                                                                                                                                                                                                                                                                                                                                                                                                                                                                                                                                                                                                                                                                                                                                                                                                                                                                                                                                                                                                                                                                                                                                                                                                                                                                                        | SHUMATT  (PILINATE  TO THE PILINATE  TO |
| Name        | Neutral Injector Orifice Plate's Individual<br>Box                                                                                                                                                                                                                                                                                                                                                                                                                                                                                                                                                                                                                                                                                                                                                                                                                                                                                                                                                                                                                                                                                                                                                                                                                                                                                                                                                                                                                                                                                                                                                                                                                                                                                                                                                                                                                                                                                                                                                                                                                                                                             | Orifice Plate's 10pcs Packing Box                                                                                                                                                                                                                                                                                                                                                                                                                                                                                                                                                                                                                                                                                                                                                                                                                                                                                                                                                                                                                                                                                                                                                                                                                                                                                                                                                                                                                                                                                                                                                                                                                                                                                                                                                                                                                                                                                                                                                                                                                                                                                             |
| -15         | Prevent damage to the orifice plates during                                                                                                                                                                                                                                                                                                                                                                                                                                                                                                                                                                                                                                                                                                                                                                                                                                                                                                                                                                                                                                                                                                                                                                                                                                                                                                                                                                                                                                                                                                                                                                                                                                                                                                                                                                                                                                                                                                                                                                                                                                                                                    | Liwei orifice plate's 10PCS plastic box to prevent damage to the orifice plates during                                                                                                                                                                                                                                                                                                                                                                                                                                                                                                                                                                                                                                                                                                                                                                                                                                                                                                                                                                                                                                                                                                                                                                                                                                                                                                                                                                                                                                                                                                                                                                                                                                                                                                                                                                                                                                                                                                                                                                                                                                        |
| Description | transportation                                                                                                                                                                                                                                                                                                                                                                                                                                                                                                                                                                                                                                                                                                                                                                                                                                                                                                                                                                                                                                                                                                                                                                                                                                                                                                                                                                                                                                                                                                                                                                                                                                                                                                                                                                                                                                                                                                                                                                                                                                                                                                                 | transportation                                                                                                                                                                                                                                                                                                                                                                                                                                                                                                                                                                                                                                                                                                                                                                                                                                                                                                                                                                                                                                                                                                                                                                                                                                                                                                                                                                                                                                                                                                                                                                                                                                                                                                                                                                                                                                                                                                                                                                                                                                                                                                                |