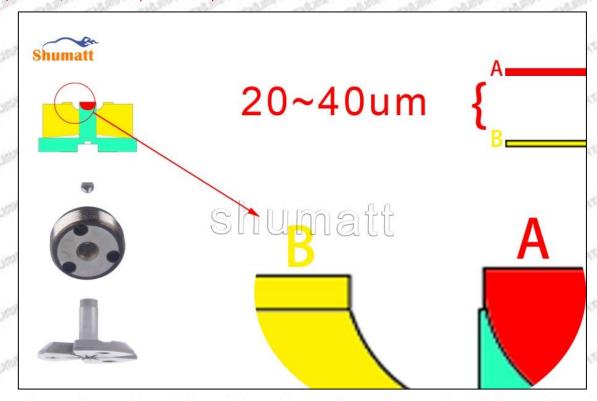

### (2) 095000-8380 Injector Orifice Plate 07# Customized Items

| No.         | The state of the s | 2                                                                                                                                                                                                                                                                                                                                                                                                                                                                                                                                                                                                                                                                                                                                                                                                                                                                                                                                                                                                                                                                                                                                                                                                                                                                                                                                                                                                                                                                                                                                                                                                                                                                                                                                                                                                                                                                                                                                                                                                                                                                                                                             |
|-------------|--------------------------------------------------------------------------------------------------------------------------------------------------------------------------------------------------------------------------------------------------------------------------------------------------------------------------------------------------------------------------------------------------------------------------------------------------------------------------------------------------------------------------------------------------------------------------------------------------------------------------------------------------------------------------------------------------------------------------------------------------------------------------------------------------------------------------------------------------------------------------------------------------------------------------------------------------------------------------------------------------------------------------------------------------------------------------------------------------------------------------------------------------------------------------------------------------------------------------------------------------------------------------------------------------------------------------------------------------------------------------------------------------------------------------------------------------------------------------------------------------------------------------------------------------------------------------------------------------------------------------------------------------------------------------------------------------------------------------------------------------------------------------------------------------------------------------------------------------------------------------------------------------------------------------------------------------------------------------------------------------------------------------------------------------------------------------------------------------------------------------------|-------------------------------------------------------------------------------------------------------------------------------------------------------------------------------------------------------------------------------------------------------------------------------------------------------------------------------------------------------------------------------------------------------------------------------------------------------------------------------------------------------------------------------------------------------------------------------------------------------------------------------------------------------------------------------------------------------------------------------------------------------------------------------------------------------------------------------------------------------------------------------------------------------------------------------------------------------------------------------------------------------------------------------------------------------------------------------------------------------------------------------------------------------------------------------------------------------------------------------------------------------------------------------------------------------------------------------------------------------------------------------------------------------------------------------------------------------------------------------------------------------------------------------------------------------------------------------------------------------------------------------------------------------------------------------------------------------------------------------------------------------------------------------------------------------------------------------------------------------------------------------------------------------------------------------------------------------------------------------------------------------------------------------------------------------------------------------------------------------------------------------|
| Image       | SHUMATT (S)                                                                                                                                                                                                                                                                                                                                                                                                                                                                                                                                                                                                                                                                                                                                                                                                                                                                                                                                                                                                                                                                                                                                                                                                                                                                                                                                                                                                                                                                                                                                                                                                                                                                                                                                                                                                                                                                                                                                                                                                                                                                                                                    | SHUMATT A                                                                                                                                                                                                                                                                                                                                                                                                                                                                                                                                                                                                                                                                                                                                                                                                                                                                                                                                                                                                                                                                                                                                                                                                                                                                                                                                                                                                                                                                                                                                                                                                                                                                                                                                                                                                                                                                                                                                                                                                                                                                                                                     |
| Name        | Injector Orifice Plate's Front Lettering                                                                                                                                                                                                                                                                                                                                                                                                                                                                                                                                                                                                                                                                                                                                                                                                                                                                                                                                                                                                                                                                                                                                                                                                                                                                                                                                                                                                                                                                                                                                                                                                                                                                                                                                                                                                                                                                                                                                                                                                                                                                                       | Injector Orifice Plate's Side Lettering                                                                                                                                                                                                                                                                                                                                                                                                                                                                                                                                                                                                                                                                                                                                                                                                                                                                                                                                                                                                                                                                                                                                                                                                                                                                                                                                                                                                                                                                                                                                                                                                                                                                                                                                                                                                                                                                                                                                                                                                                                                                                       |
| Description | Orifice plate part number: 07#                                                                                                                                                                                                                                                                                                                                                                                                                                                                                                                                                                                                                                                                                                                                                                                                                                                                                                                                                                                                                                                                                                                                                                                                                                                                                                                                                                                                                                                                                                                                                                                                                                                                                                                                                                                                                                                                                                                                                                                                                                                                                                 | Start Start Start Start Start Start                                                                                                                                                                                                                                                                                                                                                                                                                                                                                                                                                                                                                                                                                                                                                                                                                                                                                                                                                                                                                                                                                                                                                                                                                                                                                                                                                                                                                                                                                                                                                                                                                                                                                                                                                                                                                                                                                                                                                                                                                                                                                           |
| No.         | 3 3 3                                                                                                                                                                                                                                                                                                                                                                                                                                                                                                                                                                                                                                                                                                                                                                                                                                                                                                                                                                                                                                                                                                                                                                                                                                                                                                                                                                                                                                                                                                                                                                                                                                                                                                                                                                                                                                                                                                                                                                                                                                                                                                                          | 4                                                                                                                                                                                                                                                                                                                                                                                                                                                                                                                                                                                                                                                                                                                                                                                                                                                                                                                                                                                                                                                                                                                                                                                                                                                                                                                                                                                                                                                                                                                                                                                                                                                                                                                                                                                                                                                                                                                                                                                                                                                                                                                             |
| Image       | 0-25mm<br>0.001mm                                                                                                                                                                                                                                                                                                                                                                                                                                                                                                                                                                                                                                                                                                                                                                                                                                                                                                                                                                                                                                                                                                                                                                                                                                                                                                                                                                                                                                                                                                                                                                                                                                                                                                                                                                                                                                                                                                                                                                                                                                                                                                              |                                                                                                                                                                                                                                                                                                                                                                                                                                                                                                                                                                                                                                                                                                                                                                                                                                                                                                                                                                                                                                                                                                                                                                                                                                                                                                                                                                                                                                                                                                                                                                                                                                                                                                                                                                                                                                                                                                                                                                                                                                                                                                                               |
| Name        | Injector Orifice Plate's Thickness                                                                                                                                                                                                                                                                                                                                                                                                                                                                                                                                                                                                                                                                                                                                                                                                                                                                                                                                                                                                                                                                                                                                                                                                                                                                                                                                                                                                                                                                                                                                                                                                                                                                                                                                                                                                                                                                                                                                                                                                                                                                                             | 9-Grid Plastic Box                                                                                                                                                                                                                                                                                                                                                                                                                                                                                                                                                                                                                                                                                                                                                                                                                                                                                                                                                                                                                                                                                                                                                                                                                                                                                                                                                                                                                                                                                                                                                                                                                                                                                                                                                                                                                                                                                                                                                                                                                                                                                                            |
| Description | Injector orifice plate's thickness range: 4.02mm   4.108mm.                                                                                                                                                                                                                                                                                                                                                                                                                                                                                                                                                                                                                                                                                                                                                                                                                                                                                                                                                                                                                                                                                                                                                                                                                                                                                                                                                                                                                                                                                                                                                                                                                                                                                                                                                                                                                                                                                                                                                                                                                                                                    | Prevent damage to the orifice plates during transportation                                                                                                                                                                                                                                                                                                                                                                                                                                                                                                                                                                                                                                                                                                                                                                                                                                                                                                                                                                                                                                                                                                                                                                                                                                                                                                                                                                                                                                                                                                                                                                                                                                                                                                                                                                                                                                                                                                                                                                                                                                                                    |
| No.         | 5                                                                                                                                                                                                                                                                                                                                                                                                                                                                                                                                                                                                                                                                                                                                                                                                                                                                                                                                                                                                                                                                                                                                                                                                                                                                                                                                                                                                                                                                                                                                                                                                                                                                                                                                                                                                                                                                                                                                                                                                                                                                                                                              | 6                                                                                                                                                                                                                                                                                                                                                                                                                                                                                                                                                                                                                                                                                                                                                                                                                                                                                                                                                                                                                                                                                                                                                                                                                                                                                                                                                                                                                                                                                                                                                                                                                                                                                                                                                                                                                                                                                                                                                                                                                                                                                                                             |
| Image       | SHUMATT                                                                                                                                                                                                                                                                                                                                                                                                                                                                                                                                                                                                                                                                                                                                                                                                                                                                                                                                                                                                                                                                                                                                                                                                                                                                                                                                                                                                                                                                                                                                                                                                                                                                                                                                                                                                                                                                                                                                                                                                                                                                                                                        | SHUMATT  (PILINATE  TO THE PILINATE  TO |
| Name        | Neutral Injector Orifice Plate's Individual<br>Box                                                                                                                                                                                                                                                                                                                                                                                                                                                                                                                                                                                                                                                                                                                                                                                                                                                                                                                                                                                                                                                                                                                                                                                                                                                                                                                                                                                                                                                                                                                                                                                                                                                                                                                                                                                                                                                                                                                                                                                                                                                                             | Orifice Plate's 10pcs Packing Box                                                                                                                                                                                                                                                                                                                                                                                                                                                                                                                                                                                                                                                                                                                                                                                                                                                                                                                                                                                                                                                                                                                                                                                                                                                                                                                                                                                                                                                                                                                                                                                                                                                                                                                                                                                                                                                                                                                                                                                                                                                                                             |
| -15         | Prevent damage to the orifice plates during                                                                                                                                                                                                                                                                                                                                                                                                                                                                                                                                                                                                                                                                                                                                                                                                                                                                                                                                                                                                                                                                                                                                                                                                                                                                                                                                                                                                                                                                                                                                                                                                                                                                                                                                                                                                                                                                                                                                                                                                                                                                                    | Liwei orifice plate's 10PCS plastic box to prevent damage to the orifice plates during                                                                                                                                                                                                                                                                                                                                                                                                                                                                                                                                                                                                                                                                                                                                                                                                                                                                                                                                                                                                                                                                                                                                                                                                                                                                                                                                                                                                                                                                                                                                                                                                                                                                                                                                                                                                                                                                                                                                                                                                                                        |
| Description | transportation                                                                                                                                                                                                                                                                                                                                                                                                                                                                                                                                                                                                                                                                                                                                                                                                                                                                                                                                                                                                                                                                                                                                                                                                                                                                                                                                                                                                                                                                                                                                                                                                                                                                                                                                                                                                                                                                                                                                                                                                                                                                                                                 | transportation                                                                                                                                                                                                                                                                                                                                                                                                                                                                                                                                                                                                                                                                                                                                                                                                                                                                                                                                                                                                                                                                                                                                                                                                                                                                                                                                                                                                                                                                                                                                                                                                                                                                                                                                                                                                                                                                                                                                                                                                                                                                                                                |