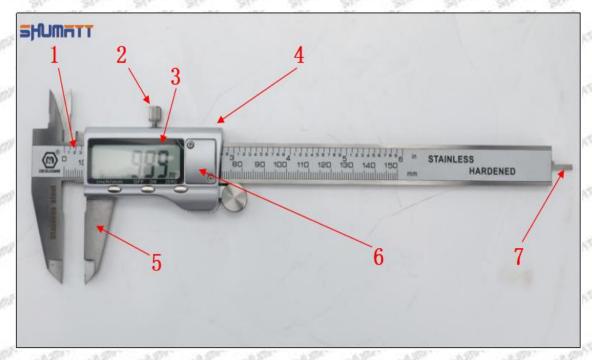

### (2) 095000-8380 Injector Orifice Plate 07# Customized Items

| No.         | The state of the s | 2                                                                                                                                                                                                                                                                                                                                                                                                                                                                                                                                                                                                                                                                                                                                                                                                                                                                                                                                                                                                                                                                                                                                                                                                                                                                                                                                                                                                                                                                                                                                                                                                                                                                                                                                                                                                                                                                                                                                                                                                                                                                                                                             |
|-------------|--------------------------------------------------------------------------------------------------------------------------------------------------------------------------------------------------------------------------------------------------------------------------------------------------------------------------------------------------------------------------------------------------------------------------------------------------------------------------------------------------------------------------------------------------------------------------------------------------------------------------------------------------------------------------------------------------------------------------------------------------------------------------------------------------------------------------------------------------------------------------------------------------------------------------------------------------------------------------------------------------------------------------------------------------------------------------------------------------------------------------------------------------------------------------------------------------------------------------------------------------------------------------------------------------------------------------------------------------------------------------------------------------------------------------------------------------------------------------------------------------------------------------------------------------------------------------------------------------------------------------------------------------------------------------------------------------------------------------------------------------------------------------------------------------------------------------------------------------------------------------------------------------------------------------------------------------------------------------------------------------------------------------------------------------------------------------------------------------------------------------------|-------------------------------------------------------------------------------------------------------------------------------------------------------------------------------------------------------------------------------------------------------------------------------------------------------------------------------------------------------------------------------------------------------------------------------------------------------------------------------------------------------------------------------------------------------------------------------------------------------------------------------------------------------------------------------------------------------------------------------------------------------------------------------------------------------------------------------------------------------------------------------------------------------------------------------------------------------------------------------------------------------------------------------------------------------------------------------------------------------------------------------------------------------------------------------------------------------------------------------------------------------------------------------------------------------------------------------------------------------------------------------------------------------------------------------------------------------------------------------------------------------------------------------------------------------------------------------------------------------------------------------------------------------------------------------------------------------------------------------------------------------------------------------------------------------------------------------------------------------------------------------------------------------------------------------------------------------------------------------------------------------------------------------------------------------------------------------------------------------------------------------|
| Image       | SHUMATT (S)                                                                                                                                                                                                                                                                                                                                                                                                                                                                                                                                                                                                                                                                                                                                                                                                                                                                                                                                                                                                                                                                                                                                                                                                                                                                                                                                                                                                                                                                                                                                                                                                                                                                                                                                                                                                                                                                                                                                                                                                                                                                                                                    | SHUMATT A                                                                                                                                                                                                                                                                                                                                                                                                                                                                                                                                                                                                                                                                                                                                                                                                                                                                                                                                                                                                                                                                                                                                                                                                                                                                                                                                                                                                                                                                                                                                                                                                                                                                                                                                                                                                                                                                                                                                                                                                                                                                                                                     |
| Name        | Injector Orifice Plate's Front Lettering                                                                                                                                                                                                                                                                                                                                                                                                                                                                                                                                                                                                                                                                                                                                                                                                                                                                                                                                                                                                                                                                                                                                                                                                                                                                                                                                                                                                                                                                                                                                                                                                                                                                                                                                                                                                                                                                                                                                                                                                                                                                                       | Injector Orifice Plate's Side Lettering                                                                                                                                                                                                                                                                                                                                                                                                                                                                                                                                                                                                                                                                                                                                                                                                                                                                                                                                                                                                                                                                                                                                                                                                                                                                                                                                                                                                                                                                                                                                                                                                                                                                                                                                                                                                                                                                                                                                                                                                                                                                                       |
| Description | Orifice plate part number: 07#                                                                                                                                                                                                                                                                                                                                                                                                                                                                                                                                                                                                                                                                                                                                                                                                                                                                                                                                                                                                                                                                                                                                                                                                                                                                                                                                                                                                                                                                                                                                                                                                                                                                                                                                                                                                                                                                                                                                                                                                                                                                                                 | Start Start Start Start Start Start                                                                                                                                                                                                                                                                                                                                                                                                                                                                                                                                                                                                                                                                                                                                                                                                                                                                                                                                                                                                                                                                                                                                                                                                                                                                                                                                                                                                                                                                                                                                                                                                                                                                                                                                                                                                                                                                                                                                                                                                                                                                                           |
| No.         | 3 3 3                                                                                                                                                                                                                                                                                                                                                                                                                                                                                                                                                                                                                                                                                                                                                                                                                                                                                                                                                                                                                                                                                                                                                                                                                                                                                                                                                                                                                                                                                                                                                                                                                                                                                                                                                                                                                                                                                                                                                                                                                                                                                                                          | 4                                                                                                                                                                                                                                                                                                                                                                                                                                                                                                                                                                                                                                                                                                                                                                                                                                                                                                                                                                                                                                                                                                                                                                                                                                                                                                                                                                                                                                                                                                                                                                                                                                                                                                                                                                                                                                                                                                                                                                                                                                                                                                                             |
| Image       | 0-25mm<br>0.001mm                                                                                                                                                                                                                                                                                                                                                                                                                                                                                                                                                                                                                                                                                                                                                                                                                                                                                                                                                                                                                                                                                                                                                                                                                                                                                                                                                                                                                                                                                                                                                                                                                                                                                                                                                                                                                                                                                                                                                                                                                                                                                                              |                                                                                                                                                                                                                                                                                                                                                                                                                                                                                                                                                                                                                                                                                                                                                                                                                                                                                                                                                                                                                                                                                                                                                                                                                                                                                                                                                                                                                                                                                                                                                                                                                                                                                                                                                                                                                                                                                                                                                                                                                                                                                                                               |
| Name        | Injector Orifice Plate's Thickness                                                                                                                                                                                                                                                                                                                                                                                                                                                                                                                                                                                                                                                                                                                                                                                                                                                                                                                                                                                                                                                                                                                                                                                                                                                                                                                                                                                                                                                                                                                                                                                                                                                                                                                                                                                                                                                                                                                                                                                                                                                                                             | 9-Grid Plastic Box                                                                                                                                                                                                                                                                                                                                                                                                                                                                                                                                                                                                                                                                                                                                                                                                                                                                                                                                                                                                                                                                                                                                                                                                                                                                                                                                                                                                                                                                                                                                                                                                                                                                                                                                                                                                                                                                                                                                                                                                                                                                                                            |
| Description | Injector orifice plate's thickness range: 4.02mm   4.108mm.                                                                                                                                                                                                                                                                                                                                                                                                                                                                                                                                                                                                                                                                                                                                                                                                                                                                                                                                                                                                                                                                                                                                                                                                                                                                                                                                                                                                                                                                                                                                                                                                                                                                                                                                                                                                                                                                                                                                                                                                                                                                    | Prevent damage to the orifice plates during transportation                                                                                                                                                                                                                                                                                                                                                                                                                                                                                                                                                                                                                                                                                                                                                                                                                                                                                                                                                                                                                                                                                                                                                                                                                                                                                                                                                                                                                                                                                                                                                                                                                                                                                                                                                                                                                                                                                                                                                                                                                                                                    |
| No.         | 5                                                                                                                                                                                                                                                                                                                                                                                                                                                                                                                                                                                                                                                                                                                                                                                                                                                                                                                                                                                                                                                                                                                                                                                                                                                                                                                                                                                                                                                                                                                                                                                                                                                                                                                                                                                                                                                                                                                                                                                                                                                                                                                              | 6                                                                                                                                                                                                                                                                                                                                                                                                                                                                                                                                                                                                                                                                                                                                                                                                                                                                                                                                                                                                                                                                                                                                                                                                                                                                                                                                                                                                                                                                                                                                                                                                                                                                                                                                                                                                                                                                                                                                                                                                                                                                                                                             |
| Image       | SHUMATT                                                                                                                                                                                                                                                                                                                                                                                                                                                                                                                                                                                                                                                                                                                                                                                                                                                                                                                                                                                                                                                                                                                                                                                                                                                                                                                                                                                                                                                                                                                                                                                                                                                                                                                                                                                                                                                                                                                                                                                                                                                                                                                        | SHUMATT  (PILINATE  TO THE PILINATE  TO |
| Name        | Neutral Injector Orifice Plate's Individual<br>Box                                                                                                                                                                                                                                                                                                                                                                                                                                                                                                                                                                                                                                                                                                                                                                                                                                                                                                                                                                                                                                                                                                                                                                                                                                                                                                                                                                                                                                                                                                                                                                                                                                                                                                                                                                                                                                                                                                                                                                                                                                                                             | Orifice Plate's 10pcs Packing Box                                                                                                                                                                                                                                                                                                                                                                                                                                                                                                                                                                                                                                                                                                                                                                                                                                                                                                                                                                                                                                                                                                                                                                                                                                                                                                                                                                                                                                                                                                                                                                                                                                                                                                                                                                                                                                                                                                                                                                                                                                                                                             |
| -15         | Prevent damage to the orifice plates during                                                                                                                                                                                                                                                                                                                                                                                                                                                                                                                                                                                                                                                                                                                                                                                                                                                                                                                                                                                                                                                                                                                                                                                                                                                                                                                                                                                                                                                                                                                                                                                                                                                                                                                                                                                                                                                                                                                                                                                                                                                                                    | Liwei orifice plate's 10PCS plastic box to prevent damage to the orifice plates during                                                                                                                                                                                                                                                                                                                                                                                                                                                                                                                                                                                                                                                                                                                                                                                                                                                                                                                                                                                                                                                                                                                                                                                                                                                                                                                                                                                                                                                                                                                                                                                                                                                                                                                                                                                                                                                                                                                                                                                                                                        |
| Description | transportation                                                                                                                                                                                                                                                                                                                                                                                                                                                                                                                                                                                                                                                                                                                                                                                                                                                                                                                                                                                                                                                                                                                                                                                                                                                                                                                                                                                                                                                                                                                                                                                                                                                                                                                                                                                                                                                                                                                                                                                                                                                                                                                 | transportation                                                                                                                                                                                                                                                                                                                                                                                                                                                                                                                                                                                                                                                                                                                                                                                                                                                                                                                                                                                                                                                                                                                                                                                                                                                                                                                                                                                                                                                                                                                                                                                                                                                                                                                                                                                                                                                                                                                                                                                                                                                                                                                |