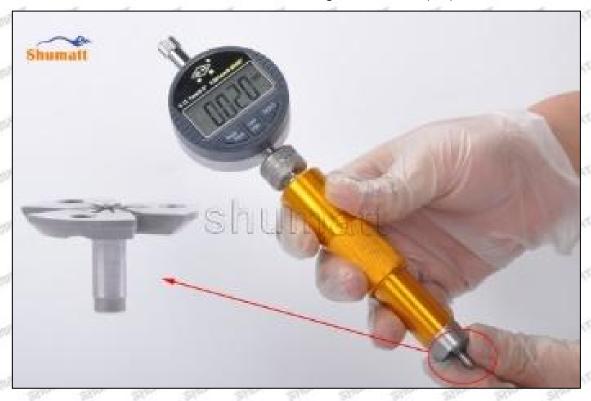

### (2) 095000-8380 Injector Orifice Plate 07# Customized Items

| No.         | The state of the s | 2                                                                                                                                                                                                                                                                                                                                                                                                                                                                                                                                                                                                                                                                                                                                                                                                                                                                                                                                                                                                                                                                                                                                                                                                                                                                                                                                                                                                                                                                                                                                                                                                                                                                                                                                                                                                                                                                                                                                                                                                                                                                                                                             |
|-------------|--------------------------------------------------------------------------------------------------------------------------------------------------------------------------------------------------------------------------------------------------------------------------------------------------------------------------------------------------------------------------------------------------------------------------------------------------------------------------------------------------------------------------------------------------------------------------------------------------------------------------------------------------------------------------------------------------------------------------------------------------------------------------------------------------------------------------------------------------------------------------------------------------------------------------------------------------------------------------------------------------------------------------------------------------------------------------------------------------------------------------------------------------------------------------------------------------------------------------------------------------------------------------------------------------------------------------------------------------------------------------------------------------------------------------------------------------------------------------------------------------------------------------------------------------------------------------------------------------------------------------------------------------------------------------------------------------------------------------------------------------------------------------------------------------------------------------------------------------------------------------------------------------------------------------------------------------------------------------------------------------------------------------------------------------------------------------------------------------------------------------------|-------------------------------------------------------------------------------------------------------------------------------------------------------------------------------------------------------------------------------------------------------------------------------------------------------------------------------------------------------------------------------------------------------------------------------------------------------------------------------------------------------------------------------------------------------------------------------------------------------------------------------------------------------------------------------------------------------------------------------------------------------------------------------------------------------------------------------------------------------------------------------------------------------------------------------------------------------------------------------------------------------------------------------------------------------------------------------------------------------------------------------------------------------------------------------------------------------------------------------------------------------------------------------------------------------------------------------------------------------------------------------------------------------------------------------------------------------------------------------------------------------------------------------------------------------------------------------------------------------------------------------------------------------------------------------------------------------------------------------------------------------------------------------------------------------------------------------------------------------------------------------------------------------------------------------------------------------------------------------------------------------------------------------------------------------------------------------------------------------------------------------|
| Image       | SHUMATT (S)                                                                                                                                                                                                                                                                                                                                                                                                                                                                                                                                                                                                                                                                                                                                                                                                                                                                                                                                                                                                                                                                                                                                                                                                                                                                                                                                                                                                                                                                                                                                                                                                                                                                                                                                                                                                                                                                                                                                                                                                                                                                                                                    | SHUMATT A                                                                                                                                                                                                                                                                                                                                                                                                                                                                                                                                                                                                                                                                                                                                                                                                                                                                                                                                                                                                                                                                                                                                                                                                                                                                                                                                                                                                                                                                                                                                                                                                                                                                                                                                                                                                                                                                                                                                                                                                                                                                                                                     |
| Name        | Injector Orifice Plate's Front Lettering                                                                                                                                                                                                                                                                                                                                                                                                                                                                                                                                                                                                                                                                                                                                                                                                                                                                                                                                                                                                                                                                                                                                                                                                                                                                                                                                                                                                                                                                                                                                                                                                                                                                                                                                                                                                                                                                                                                                                                                                                                                                                       | Injector Orifice Plate's Side Lettering                                                                                                                                                                                                                                                                                                                                                                                                                                                                                                                                                                                                                                                                                                                                                                                                                                                                                                                                                                                                                                                                                                                                                                                                                                                                                                                                                                                                                                                                                                                                                                                                                                                                                                                                                                                                                                                                                                                                                                                                                                                                                       |
| Description | Orifice plate part number: 07#                                                                                                                                                                                                                                                                                                                                                                                                                                                                                                                                                                                                                                                                                                                                                                                                                                                                                                                                                                                                                                                                                                                                                                                                                                                                                                                                                                                                                                                                                                                                                                                                                                                                                                                                                                                                                                                                                                                                                                                                                                                                                                 | Start Start Start Start Start Start                                                                                                                                                                                                                                                                                                                                                                                                                                                                                                                                                                                                                                                                                                                                                                                                                                                                                                                                                                                                                                                                                                                                                                                                                                                                                                                                                                                                                                                                                                                                                                                                                                                                                                                                                                                                                                                                                                                                                                                                                                                                                           |
| No.         | 3 3 3                                                                                                                                                                                                                                                                                                                                                                                                                                                                                                                                                                                                                                                                                                                                                                                                                                                                                                                                                                                                                                                                                                                                                                                                                                                                                                                                                                                                                                                                                                                                                                                                                                                                                                                                                                                                                                                                                                                                                                                                                                                                                                                          | 4                                                                                                                                                                                                                                                                                                                                                                                                                                                                                                                                                                                                                                                                                                                                                                                                                                                                                                                                                                                                                                                                                                                                                                                                                                                                                                                                                                                                                                                                                                                                                                                                                                                                                                                                                                                                                                                                                                                                                                                                                                                                                                                             |
| Image       | 0-25mm<br>0.001mm                                                                                                                                                                                                                                                                                                                                                                                                                                                                                                                                                                                                                                                                                                                                                                                                                                                                                                                                                                                                                                                                                                                                                                                                                                                                                                                                                                                                                                                                                                                                                                                                                                                                                                                                                                                                                                                                                                                                                                                                                                                                                                              |                                                                                                                                                                                                                                                                                                                                                                                                                                                                                                                                                                                                                                                                                                                                                                                                                                                                                                                                                                                                                                                                                                                                                                                                                                                                                                                                                                                                                                                                                                                                                                                                                                                                                                                                                                                                                                                                                                                                                                                                                                                                                                                               |
| Name        | Injector Orifice Plate's Thickness                                                                                                                                                                                                                                                                                                                                                                                                                                                                                                                                                                                                                                                                                                                                                                                                                                                                                                                                                                                                                                                                                                                                                                                                                                                                                                                                                                                                                                                                                                                                                                                                                                                                                                                                                                                                                                                                                                                                                                                                                                                                                             | 9-Grid Plastic Box                                                                                                                                                                                                                                                                                                                                                                                                                                                                                                                                                                                                                                                                                                                                                                                                                                                                                                                                                                                                                                                                                                                                                                                                                                                                                                                                                                                                                                                                                                                                                                                                                                                                                                                                                                                                                                                                                                                                                                                                                                                                                                            |
| Description | Injector orifice plate's thickness range: 4.02mm   4.108mm.                                                                                                                                                                                                                                                                                                                                                                                                                                                                                                                                                                                                                                                                                                                                                                                                                                                                                                                                                                                                                                                                                                                                                                                                                                                                                                                                                                                                                                                                                                                                                                                                                                                                                                                                                                                                                                                                                                                                                                                                                                                                    | Prevent damage to the orifice plates during transportation                                                                                                                                                                                                                                                                                                                                                                                                                                                                                                                                                                                                                                                                                                                                                                                                                                                                                                                                                                                                                                                                                                                                                                                                                                                                                                                                                                                                                                                                                                                                                                                                                                                                                                                                                                                                                                                                                                                                                                                                                                                                    |
| No.         | 5                                                                                                                                                                                                                                                                                                                                                                                                                                                                                                                                                                                                                                                                                                                                                                                                                                                                                                                                                                                                                                                                                                                                                                                                                                                                                                                                                                                                                                                                                                                                                                                                                                                                                                                                                                                                                                                                                                                                                                                                                                                                                                                              | 6                                                                                                                                                                                                                                                                                                                                                                                                                                                                                                                                                                                                                                                                                                                                                                                                                                                                                                                                                                                                                                                                                                                                                                                                                                                                                                                                                                                                                                                                                                                                                                                                                                                                                                                                                                                                                                                                                                                                                                                                                                                                                                                             |
| Image       | SHUMATT                                                                                                                                                                                                                                                                                                                                                                                                                                                                                                                                                                                                                                                                                                                                                                                                                                                                                                                                                                                                                                                                                                                                                                                                                                                                                                                                                                                                                                                                                                                                                                                                                                                                                                                                                                                                                                                                                                                                                                                                                                                                                                                        | SHUMATT  (PILINATE  TO THE PILINATE  TO |
| Name        | Neutral Injector Orifice Plate's Individual<br>Box                                                                                                                                                                                                                                                                                                                                                                                                                                                                                                                                                                                                                                                                                                                                                                                                                                                                                                                                                                                                                                                                                                                                                                                                                                                                                                                                                                                                                                                                                                                                                                                                                                                                                                                                                                                                                                                                                                                                                                                                                                                                             | Orifice Plate's 10pcs Packing Box                                                                                                                                                                                                                                                                                                                                                                                                                                                                                                                                                                                                                                                                                                                                                                                                                                                                                                                                                                                                                                                                                                                                                                                                                                                                                                                                                                                                                                                                                                                                                                                                                                                                                                                                                                                                                                                                                                                                                                                                                                                                                             |
| -15         | Prevent damage to the orifice plates during                                                                                                                                                                                                                                                                                                                                                                                                                                                                                                                                                                                                                                                                                                                                                                                                                                                                                                                                                                                                                                                                                                                                                                                                                                                                                                                                                                                                                                                                                                                                                                                                                                                                                                                                                                                                                                                                                                                                                                                                                                                                                    | Liwei orifice plate's 10PCS plastic box to prevent damage to the orifice plates during                                                                                                                                                                                                                                                                                                                                                                                                                                                                                                                                                                                                                                                                                                                                                                                                                                                                                                                                                                                                                                                                                                                                                                                                                                                                                                                                                                                                                                                                                                                                                                                                                                                                                                                                                                                                                                                                                                                                                                                                                                        |
| Description | transportation                                                                                                                                                                                                                                                                                                                                                                                                                                                                                                                                                                                                                                                                                                                                                                                                                                                                                                                                                                                                                                                                                                                                                                                                                                                                                                                                                                                                                                                                                                                                                                                                                                                                                                                                                                                                                                                                                                                                                                                                                                                                                                                 | transportation                                                                                                                                                                                                                                                                                                                                                                                                                                                                                                                                                                                                                                                                                                                                                                                                                                                                                                                                                                                                                                                                                                                                                                                                                                                                                                                                                                                                                                                                                                                                                                                                                                                                                                                                                                                                                                                                                                                                                                                                                                                                                                                |