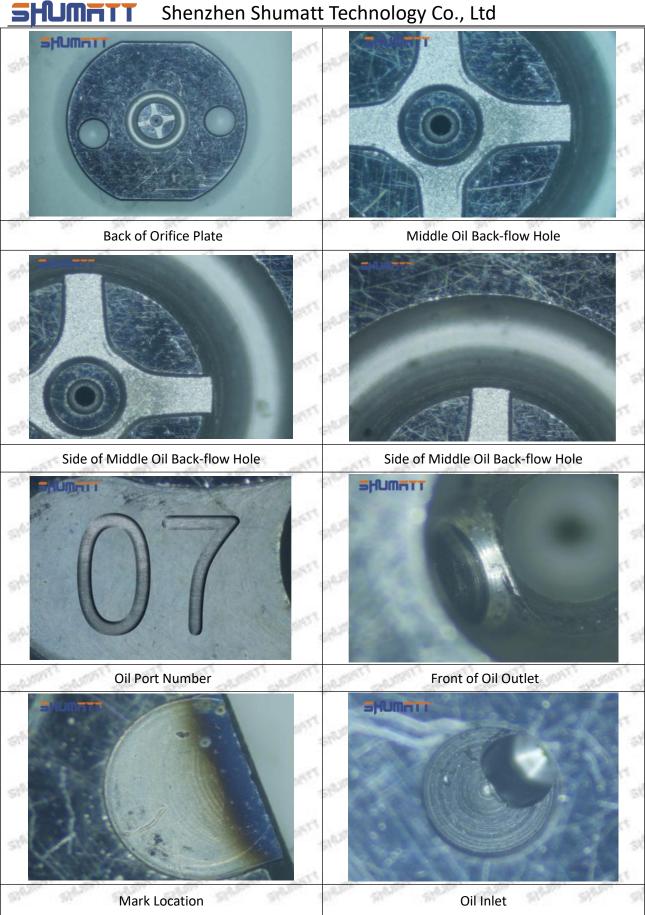

# 1.5. 095000-8380 Injector Orifice Plate 07# Customized Service

### (1) 095000-8380 Injector Orifice Plate 07# Customized Service Range:

Meet the OEM manufacturers customized demands of orifice plate's lettering, orifice plate's thickness, orifice plate's packing box, orifice plate's anti-rust bag and label etc,.

### (2) 095000-8380 Injector Orifice Plate 07# Customized Items

| No.         | The state of the s | 2                                                                                                                                                                                                                                                                                                                                                                                                                                                                                                                                                                                                                                                                                                                                                                                                                                                                                                                                                                                                                                                                                                                                                                                                                                                                                                                                                                                                                                                                                                                                                                                                                                                                                                                                                                                                                                                                                                                                                                                                                                                                                                                             |
|-------------|--------------------------------------------------------------------------------------------------------------------------------------------------------------------------------------------------------------------------------------------------------------------------------------------------------------------------------------------------------------------------------------------------------------------------------------------------------------------------------------------------------------------------------------------------------------------------------------------------------------------------------------------------------------------------------------------------------------------------------------------------------------------------------------------------------------------------------------------------------------------------------------------------------------------------------------------------------------------------------------------------------------------------------------------------------------------------------------------------------------------------------------------------------------------------------------------------------------------------------------------------------------------------------------------------------------------------------------------------------------------------------------------------------------------------------------------------------------------------------------------------------------------------------------------------------------------------------------------------------------------------------------------------------------------------------------------------------------------------------------------------------------------------------------------------------------------------------------------------------------------------------------------------------------------------------------------------------------------------------------------------------------------------------------------------------------------------------------------------------------------------------|-------------------------------------------------------------------------------------------------------------------------------------------------------------------------------------------------------------------------------------------------------------------------------------------------------------------------------------------------------------------------------------------------------------------------------------------------------------------------------------------------------------------------------------------------------------------------------------------------------------------------------------------------------------------------------------------------------------------------------------------------------------------------------------------------------------------------------------------------------------------------------------------------------------------------------------------------------------------------------------------------------------------------------------------------------------------------------------------------------------------------------------------------------------------------------------------------------------------------------------------------------------------------------------------------------------------------------------------------------------------------------------------------------------------------------------------------------------------------------------------------------------------------------------------------------------------------------------------------------------------------------------------------------------------------------------------------------------------------------------------------------------------------------------------------------------------------------------------------------------------------------------------------------------------------------------------------------------------------------------------------------------------------------------------------------------------------------------------------------------------------------|
| Image       | SHUMATT (S)                                                                                                                                                                                                                                                                                                                                                                                                                                                                                                                                                                                                                                                                                                                                                                                                                                                                                                                                                                                                                                                                                                                                                                                                                                                                                                                                                                                                                                                                                                                                                                                                                                                                                                                                                                                                                                                                                                                                                                                                                                                                                                                    | SHUMATT A                                                                                                                                                                                                                                                                                                                                                                                                                                                                                                                                                                                                                                                                                                                                                                                                                                                                                                                                                                                                                                                                                                                                                                                                                                                                                                                                                                                                                                                                                                                                                                                                                                                                                                                                                                                                                                                                                                                                                                                                                                                                                                                     |
| Name        | Injector Orifice Plate's Front Lettering                                                                                                                                                                                                                                                                                                                                                                                                                                                                                                                                                                                                                                                                                                                                                                                                                                                                                                                                                                                                                                                                                                                                                                                                                                                                                                                                                                                                                                                                                                                                                                                                                                                                                                                                                                                                                                                                                                                                                                                                                                                                                       | Injector Orifice Plate's Side Lettering                                                                                                                                                                                                                                                                                                                                                                                                                                                                                                                                                                                                                                                                                                                                                                                                                                                                                                                                                                                                                                                                                                                                                                                                                                                                                                                                                                                                                                                                                                                                                                                                                                                                                                                                                                                                                                                                                                                                                                                                                                                                                       |
| Description | Orifice plate part number: 07#                                                                                                                                                                                                                                                                                                                                                                                                                                                                                                                                                                                                                                                                                                                                                                                                                                                                                                                                                                                                                                                                                                                                                                                                                                                                                                                                                                                                                                                                                                                                                                                                                                                                                                                                                                                                                                                                                                                                                                                                                                                                                                 | Start Start Start Start Start Start                                                                                                                                                                                                                                                                                                                                                                                                                                                                                                                                                                                                                                                                                                                                                                                                                                                                                                                                                                                                                                                                                                                                                                                                                                                                                                                                                                                                                                                                                                                                                                                                                                                                                                                                                                                                                                                                                                                                                                                                                                                                                           |
| No.         | 3 3 3                                                                                                                                                                                                                                                                                                                                                                                                                                                                                                                                                                                                                                                                                                                                                                                                                                                                                                                                                                                                                                                                                                                                                                                                                                                                                                                                                                                                                                                                                                                                                                                                                                                                                                                                                                                                                                                                                                                                                                                                                                                                                                                          | 4                                                                                                                                                                                                                                                                                                                                                                                                                                                                                                                                                                                                                                                                                                                                                                                                                                                                                                                                                                                                                                                                                                                                                                                                                                                                                                                                                                                                                                                                                                                                                                                                                                                                                                                                                                                                                                                                                                                                                                                                                                                                                                                             |
| Image       | 0-25mm<br>0.001mm                                                                                                                                                                                                                                                                                                                                                                                                                                                                                                                                                                                                                                                                                                                                                                                                                                                                                                                                                                                                                                                                                                                                                                                                                                                                                                                                                                                                                                                                                                                                                                                                                                                                                                                                                                                                                                                                                                                                                                                                                                                                                                              |                                                                                                                                                                                                                                                                                                                                                                                                                                                                                                                                                                                                                                                                                                                                                                                                                                                                                                                                                                                                                                                                                                                                                                                                                                                                                                                                                                                                                                                                                                                                                                                                                                                                                                                                                                                                                                                                                                                                                                                                                                                                                                                               |
| Name        | Injector Orifice Plate's Thickness                                                                                                                                                                                                                                                                                                                                                                                                                                                                                                                                                                                                                                                                                                                                                                                                                                                                                                                                                                                                                                                                                                                                                                                                                                                                                                                                                                                                                                                                                                                                                                                                                                                                                                                                                                                                                                                                                                                                                                                                                                                                                             | 9-Grid Plastic Box                                                                                                                                                                                                                                                                                                                                                                                                                                                                                                                                                                                                                                                                                                                                                                                                                                                                                                                                                                                                                                                                                                                                                                                                                                                                                                                                                                                                                                                                                                                                                                                                                                                                                                                                                                                                                                                                                                                                                                                                                                                                                                            |
| Description | Injector orifice plate's thickness range: 4.02mm   4.108mm.                                                                                                                                                                                                                                                                                                                                                                                                                                                                                                                                                                                                                                                                                                                                                                                                                                                                                                                                                                                                                                                                                                                                                                                                                                                                                                                                                                                                                                                                                                                                                                                                                                                                                                                                                                                                                                                                                                                                                                                                                                                                    | Prevent damage to the orifice plates during transportation                                                                                                                                                                                                                                                                                                                                                                                                                                                                                                                                                                                                                                                                                                                                                                                                                                                                                                                                                                                                                                                                                                                                                                                                                                                                                                                                                                                                                                                                                                                                                                                                                                                                                                                                                                                                                                                                                                                                                                                                                                                                    |
| No.         | 5                                                                                                                                                                                                                                                                                                                                                                                                                                                                                                                                                                                                                                                                                                                                                                                                                                                                                                                                                                                                                                                                                                                                                                                                                                                                                                                                                                                                                                                                                                                                                                                                                                                                                                                                                                                                                                                                                                                                                                                                                                                                                                                              | 6                                                                                                                                                                                                                                                                                                                                                                                                                                                                                                                                                                                                                                                                                                                                                                                                                                                                                                                                                                                                                                                                                                                                                                                                                                                                                                                                                                                                                                                                                                                                                                                                                                                                                                                                                                                                                                                                                                                                                                                                                                                                                                                             |
| Image       | SHUMATT                                                                                                                                                                                                                                                                                                                                                                                                                                                                                                                                                                                                                                                                                                                                                                                                                                                                                                                                                                                                                                                                                                                                                                                                                                                                                                                                                                                                                                                                                                                                                                                                                                                                                                                                                                                                                                                                                                                                                                                                                                                                                                                        | SHUMATT  (PILINATE  TO THE PILINATE  TO |
| Name        | Neutral Injector Orifice Plate's Individual<br>Box                                                                                                                                                                                                                                                                                                                                                                                                                                                                                                                                                                                                                                                                                                                                                                                                                                                                                                                                                                                                                                                                                                                                                                                                                                                                                                                                                                                                                                                                                                                                                                                                                                                                                                                                                                                                                                                                                                                                                                                                                                                                             | Orifice Plate's 10pcs Packing Box                                                                                                                                                                                                                                                                                                                                                                                                                                                                                                                                                                                                                                                                                                                                                                                                                                                                                                                                                                                                                                                                                                                                                                                                                                                                                                                                                                                                                                                                                                                                                                                                                                                                                                                                                                                                                                                                                                                                                                                                                                                                                             |
| -15         | Prevent damage to the orifice plates during                                                                                                                                                                                                                                                                                                                                                                                                                                                                                                                                                                                                                                                                                                                                                                                                                                                                                                                                                                                                                                                                                                                                                                                                                                                                                                                                                                                                                                                                                                                                                                                                                                                                                                                                                                                                                                                                                                                                                                                                                                                                                    | Liwei orifice plate's 10PCS plastic box to prevent damage to the orifice plates during                                                                                                                                                                                                                                                                                                                                                                                                                                                                                                                                                                                                                                                                                                                                                                                                                                                                                                                                                                                                                                                                                                                                                                                                                                                                                                                                                                                                                                                                                                                                                                                                                                                                                                                                                                                                                                                                                                                                                                                                                                        |
| Description | transportation                                                                                                                                                                                                                                                                                                                                                                                                                                                                                                                                                                                                                                                                                                                                                                                                                                                                                                                                                                                                                                                                                                                                                                                                                                                                                                                                                                                                                                                                                                                                                                                                                                                                                                                                                                                                                                                                                                                                                                                                                                                                                                                 | transportation                                                                                                                                                                                                                                                                                                                                                                                                                                                                                                                                                                                                                                                                                                                                                                                                                                                                                                                                                                                                                                                                                                                                                                                                                                                                                                                                                                                                                                                                                                                                                                                                                                                                                                                                                                                                                                                                                                                                                                                                                                                                                                                |