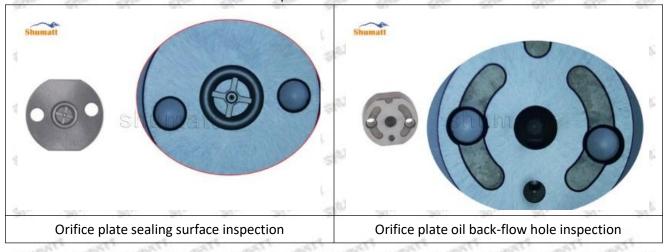

te 07# failure caused by not following the cleaning requirements specified in the vehicle engine maintenance manual.

095000-8380 injector orifice plate 07# failure caused by failure to replace consumable parts as specified in the vehicle engine maintenance manual.

#### 1.11.095000-8380 Injector Orifice Plate 07# Manufacturer

Manufacturer: Shenzhen Shumatt Technology Co., Ltd

#### 2. 095000-8380 Injector Orifice Plate 07# Technical Support

#### 2.1.095000-8380 Injector Orifice Plate 07# Inspection and Semi Ball Inspection

(1) Magnify 500 times under the microscope to check whether there is indentation on the sealing surface and the oil outlet hole of the orifice plate, check whether there is wear, scratch, damage, rust, depression, semicircle in the center hole of the orifice plate.



Mob/WhatsApp: +86 13410541523 Tel: +8675523215133

Email: <u>ruby@shumatt.com</u> Website: <u>www.shumatt.com</u>

# SHUMATT

# Shenzhen Shumatt Technology Co., Ltd



Orifice plate center deviation inspection



There is indentation on the side, the orifice plate needs to be replaced



There is indentation in the middle oil back-flow hole, the orifice plate needs to be replaced



The middle oil back-flow hole is semicircular, the orifice plate needs to be replaced

Website: www.shumatt.com

⚠ The blockage of the oil back-flow hole will cause small volume of the oil return, and the oil will not be injected.

⚠ When oil back-flow hole becomes larger, it causes the semi ball to be not tightly sealed, which causes the fuel injection pressure cannot be established, then the fuel injector c