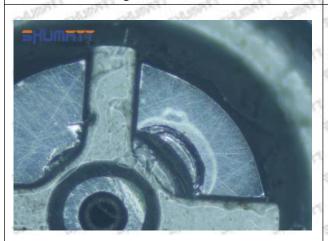

alling it



The wear of the middle oil back-flow hole causes gap between semi ball and orifice plate, and causes the orifice plate to be washed out by high-pressure oil

ģģ

/

#### (3) Highly Damaged



Obvious Wear marks on edge



The misalignment of the semi ball causes damage to the orifice plate when installing it

Mob/WhatsApp: +86 13410541523

Email: ruby@shumatt.com

© 2022 Shenzhen Shumatt Technology Co., Ltd

Tel: +8675523215133

# SHUMATT

# Shenzhen Shumatt Technology Co., Ltd



The wear of the middle oil back-flow hole causes gap between semi ball and orifice plate, and causes the orifice plate to be washed out by high-pressure oil

/

### (4) More Pictures of Orifice Plate's Damage Details



The misalignment of the semi ball



Marks of the misalignment of the semi ball



The indentation of the misalignment of the semi ball



Washout marks caused by the presence of impurities in the fuel

Mob/WhatsApp: +86 13410541523

Email: ruby@shumatt.com

© 2022 Shenzhen Shumatt Technology Co., Ltd

Tel: +8675523215133





(5) Impact Classification According to The Degree of Damage to The Orifice Plate

| Damage Type                      | Severe Damaged                                                                                | Severe Damaged General Damaged                                                                           |                                                                     |  |
|----------------------------------|-----------------------------------------------------------------------------------------------|-------------------------