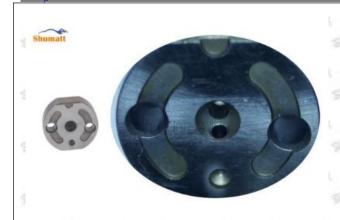

sed by failure to replace consumable parts as specified in the vehicle engine maintenance manual.

#### 1.11.095000-8380 Injector Orifice Plate 07# Manufacturer

Manufacturer: Shenzhen Shumatt Technology Co., Ltd

#### 2. 095000-8380 Injector Orifice Plate 07# Technical Support

#### 2.1.095000-8380 Injector Orifice Plate 07# Inspection and Semi Ball Inspection

(1) Magnify 500 times under the microscope to check whether there is indentation on the sealing surface and the oil outlet hole of the orifice plate, check whether there is wear, scratch, damage, rust, depression, semicircle in the center hole of the orifice plate.



Mob/WhatsApp: +86 13410541523 Tel: +8675523215133

Email: <u>ruby@shumatt.com</u> Website: <u>www.shumatt.com</u>

# SHUMATT

# Shenzhen Shumatt Technology Co., Ltd



Orifice plate center deviation inspection



There is indentation on the side, the orifice plate needs to be replaced



There is indentation in the middle oil back-flow hole, the orifice plate needs to be replaced



The middle oil back-flow hole is semicircular, the orifice plate needs to be replaced

Website: www.shumatt.com

⚠ The blockage of the oil back-flow hole will cause small volume of the oil return, and the oil will not be injected.

⚠ When oil back-flow hole becomes larger, it causes the semi ball to be not tightly sealed, which causes the fuel injection pressure cannot be established, then the fuel injector cannot work normally.

⚠ The wear on orifice plate's surface causes gap to the semi ball, which leads to large volume of oil return, in serious cases, the pressure can n