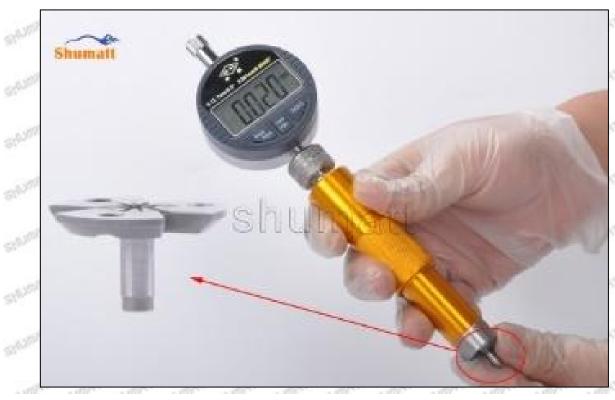

### (2) 095000-8380 Injector Orifice Plate 07# Customized Items

| No.         | The state of the s | 2                                                                                                                                                                                                                                                                                                                                                                                                                                                                                                                                                                                                                                                                                                                                                                                                                                                                                                                                                                                                                                                                                                                                                                                                                                                                                                                                                                                                                                                                                                                                                                                                                                                                                                                                                                                                                                                                                                                                                                                                                                                                                                                             |
|-------------|--------------------------------------------------------------------------------------------------------------------------------------------------------------------------------------------------------------------------------------------------------------------------------------------------------------------------------------------------------------------------------------------------------------------------------------------------------------------------------------------------------------------------------------------------------------------------------------------------------------------------------------------------------------------------------------------------------------------------------------------------------------------------------------------------------------------------------------------------------------------------------------------------------------------------------------------------------------------------------------------------------------------------------------------------------------------------------------------------------------------------------------------------------------------------------------------------------------------------------------------------------------------------------------------------------------------------------------------------------------------------------------------------------------------------------------------------------------------------------------------------------------------------------------------------------------------------------------------------------------------------------------------------------------------------------------------------------------------------------------------------------------------------------------------------------------------------------------------------------------------------------------------------------------------------------------------------------------------------------------------------------------------------------------------------------------------------------------------------------------------------------|-------------------------------------------------------------------------------------------------------------------------------------------------------------------------------------------------------------------------------------------------------------------------------------------------------------------------------------------------------------------------------------------------------------------------------------------------------------------------------------------------------------------------------------------------------------------------------------------------------------------------------------------------------------------------------------------------------------------------------------------------------------------------------------------------------------------------------------------------------------------------------------------------------------------------------------------------------------------------------------------------------------------------------------------------------------------------------------------------------------------------------------------------------------------------------------------------------------------------------------------------------------------------------------------------------------------------------------------------------------------------------------------------------------------------------------------------------------------------------------------------------------------------------------------------------------------------------------------------------------------------------------------------------------------------------------------------------------------------------------------------------------------------------------------------------------------------------------------------------------------------------------------------------------------------------------------------------------------------------------------------------------------------------------------------------------------------------------------------------------------------------|
| Image       | SHUMATT (S)                                                                                                                                                                                                                                                                                                                                                                                                                                                                                                                                                                                                                                                                                                                                                                                                                                                                                                                                                                                                                                                                                                                                                                                                                                                                                                                                                                                                                                                                                                                                                                                                                                                                                                                                                                                                                                                                                                                                                                                                                                                                                                                    | SHUMATT A                                                                                                                                                                                                                                                                                                                                                                                                                                                                                                                                                                                                                                                                                                                                                                                                                                                                                                                                                                                                                                                                                                                                                                                                                                                                                                                                                                                                                                                                                                                                                                                                                                                                                                                                                                                                                                                                                                                                                                                                                                                                                                                     |
| Name        | Injector Orifice Plate's Front Lettering                                                                                                                                                                                                                                                                                                                                                                                                                                                                                                                                                                                                                                                                                                                                                                                                                                                                                                                                                                                                                                                                                                                                                                                                                                                                                                                                                                                                                                                                                                                                                                                                                                                                                                                                                                                                                                                                                                                                                                                                                                                                                       | Injector Orifice Plate's Side Lettering                                                                                                                                                                                                                                                                                                                                                                                                                                                                                                                                                                                                                                                                                                                                                                                                                                                                                                                                                                                                                                                                                                                                                                                                                                                                                                                                                                                                                                                                                                                                                                                                                                                                                                                                                                                                                                                                                                                                                                                                                                                                                       |
| Description | Orifice plate part number: 07#                                                                                                                                                                                                                                                                                                                                                                                                                                                                                                                                                                                                                                                                                                                                                                                                                                                                                                                                                                                                                                                                                                                                                                                                                                                                                                                                                                                                                                                                                                                                                                                                                                                                                                                                                                                                                                                                                                                                                                                                                                                                                                 | Start Start Start Start Start Start                                                                                                                                                                                                                                                                                                                                                                                                                                                                                                                                                                                                                                                                                                                                                                                                                                                                                                                                                                                                                                                                                                                                                                                                                                                                                                                                                                                                                                                                                                                                                                                                                                                                                                                                                                                                                                                                                                                                                                                                                                                                                           |
| No.         | 3 3 3                                                                                                                                                                                                                                                                                                                                                                                                                                                                                                                                                                                                                                                                                                                                                                                                                                                                                                                                                                                                                                                                                                                                                                                                                                                                                                                                                                                                                                                                                                                                                                                                                                                                                                                                                                                                                                                                                                                                                                                                                                                                                                                          | 4                                                                                                                                                                                                                                                                                                                                                                                                                                                                                                                                                                                                                                                                                                                                                                                                                                                                                                                                                                                                                                                                                                                                                                                                                                                                                                                                                                                                                                                                                                                                                                                                                                                                                                                                                                                                                                                                                                                                                                                                                                                                                                                             |
| Image       | 0-25mm<br>0.001mm                                                                                                                                                                                                                                                                                                                                                                                                                                                                                                                                                                                                                                                                                                                                                                                                                                                                                                                                                                                                                                                                                                                                                                                                                                                                                                                                                                                                                                                                                                                                                                                                                                                                                                                                                                                                                                                                                                                                                                                                                                                                                                              |                                                                                                                                                                                                                                                                                                                                                                                                                                                                                                                                                                                                                                                                                                                                                                                                                                                                                                                                                                                                                                                                                                                                                                                                                                                                                                                                                                                                                                                                                                                                                                                                                                                                                                                                                                                                                                                                                                                                                                                                                                                                                                                               |
| Name        | Injector Orifice Plate's Thickness                                                                                                                                                                                                                                                                                                                                                                                                                                                                                                                                                                                                                                                                                                                                                                                                                                                                                                                                                                                                                                                                                                                                                                                                                                                                                                                                                                                                                                                                                                                                                                                                                                                                                                                                                                                                                                                                                                                                                                                                                                                                                             | 9-Grid Plastic Box                                                                                                                                                                                                                                                                                                                                                                                                                                                                                                                                                                                                                                                                                                                                                                                                                                                                                                                                                                                                                                                                                                                                                                                                                                                                                                                                                                                                                                                                                                                                                                                                                                                                                                                                                                                                                                                                                                                                                                                                                                                                                                            |
| Description | Injector orifice plate's thickness range: 4.02mm   4.108mm.                                                                                                                                                                                                                                                                                                                                                                                                                                                                                                                                                                                                                                                                                                                                                                                                                                                                                                                                                                                                                                                                                                                                                                                                                                                                                                                                                                                                                                                                                                                                                                                                                                                                                                                                                                                                                                                                                                                                                                                                                                                                    | Prevent damage to the orifice plates during transportation                                                                                                                                                                                                                                                                                                                                                                                                                                                                                                                                                                                                                                                                                                                                                                                                                                                                                                                                                                                                                                                                                                                                                                                                                                                                                                                                                                                                                                                                                                                                                                                                                                                                                                                                                                                                                                                                                                                                                                                                                                                                    |
| No.         | 5                                                                                                                                                                                                                                                                                                                                                                                                                                                                                                                                                                                                                                                                                                                                                                                                                                                                                                                                                                                                                                                                                                                                                                                                                                                                                                                                                                                                                                                                                                                                                                                                                                                                                                                                                                                                                                                                                                                                                                                                                                                                                                                              | 6                                                                                                                                                                                                                                                                                                                                                                                                                                                                                                                                                                                                                                                                                                                                                                                                                                                                                                                                                                                                                                                                                                                                                                                                                                                                                                                                                                                                                                                                                                                                                                                                                                                                                                                                                                                                                                                                                                                                                                                                                                                                                                                             |
| Image       | SHUMATT                                                                                                                                                                                                                                                                                                                                                                                                                                                                                                                                                                                                                                                                                                                                                                                                                                                                                                                                                                                                                                                                                                                                                                                                                                                                                                                                                                                                                                                                                                                                                                                                                                                                                                                                                                                                                                                                                                                                                                                                                                                                                                                        | SHUMATT  (PILINATE  TO THE PILINATE  TO |
| Name        | Neutral Injector Orifice Plate's Individual<br>Box                                                                                                                                                                                                                                                                                                                                                                                                                                                                                                                                                                                                                                                                                                                                                                                                                                                                                                                                                                                                                                                                                                                                                                                                                                                                                                                                                                                                                                                                                                                                                                                                                                                                                                                                                                                                                                                                                                                                                                                                                                                                             | Orifice Plate's 10pcs Packing Box                                                                                                                                                                                                                                                                                                                                                                                                                                                                                                                                                                                                                                                                                                                                                                                                                                                                                                                                                                                                                                                                                                                                                                                                                                                                                                                                                                                                                                                                                                                                                                                                                                                                                                                                                                                                                                                                                                                                                                                                                                                                                             |
| -15         | Prevent damage to the orifice plates during                                                                                                                                                                                                                                                                                                                                                                                                                                                                                                                                                                                                                                                                                                                                                                                                                                                                                                                                                                                                                                                                                                                                                                                                                                                                                                                                                                                                                                                                                                                                                                                                                                                                                                                                                                                                                                                                                                                                                                                                                                                                                    | Liwei orifice plate's 10PCS plastic box to prevent damage to the orifice plates during                                                                                                                                                                                                                                                                                                                                                                                                                                                                                                                                                                                                                                                                                                                                                                                                                                                                                                                                                                                                                                                                                                                                                                                                                                                                                                                                                                                                                                                                                                                                                                                                                                                                                                                                                                                                                                                                                                                                                                                                                                        |
| Description | transportation                                                                                                                                                                                                                                                                                                                                                                                                                                                                                                                                                                                                                                                                                                                                                                                                                                                                                                                                                                                                                                                                                                                                                                                                                                                                                                                                                                                                                                                                                                                                                                                                                                                                                                                                                                                                                                                                                                                                                                                                                                                                                                                 | transportation                                                                                                                                                                                                                                                                                                                                                                                                                                                                                                                                                                                                                                                                                                                                                                                                                                                                                                                                                                                                                                                                                                                                                                                                                                                                                                                                                                                                                                                                                                                                                                                                                                                                                                                                                                                                                                                                                                                                                                                                                                                                                                                |