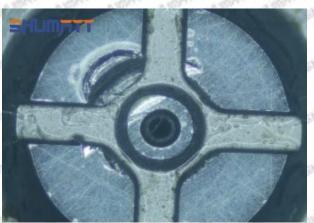

l causes damage to the orifice plate when installing it



The wear of the middle oil back-flow hole causes gap between semi ball and orifice plate, and causes the orifice plate to be washed out by high-pressure oil

ģģ

/

#### (3) Highly Damaged



Obvious Wear marks on edge



The misalignment of the semi ball causes damage to the orifice plate when installing it

Mob/WhatsApp: +86 13410541523

Email: ruby@shumatt.com

© 2022 Shenzhen Shumatt Technology Co., Ltd

Tel: +8675523215133

# SHUMATT

# Shenzhen Shumatt Technology Co., Ltd



The wear of the middle oil back-flow hole causes gap between semi ball and orifice plate, and causes the orifice plate to be washed out by high-pressure oil

/

### (4) More Pictures of Orifice Plate's Damage Details



The misalignment of the semi ball



Marks of the misalignment of the semi ball



The indentation of the misalignment of the semi ball



Washout marks caused by the presence of impurities in the fuel

Mob/WhatsApp: +86 13410541523

Email: ruby@shumatt.com

© 2022 Shenzhen Shumatt Technology Co., Ltd

Tel: +8675523215133





(5) Impact Classification According to The Degree of Damage to The Orifice Plate

| Damage Type                      | Severe Damaged                                                                                | Severe Damaged General Damaged                                                                           |                                                                     |  |
|----------------------------------|---------------------------------------------------------------------------