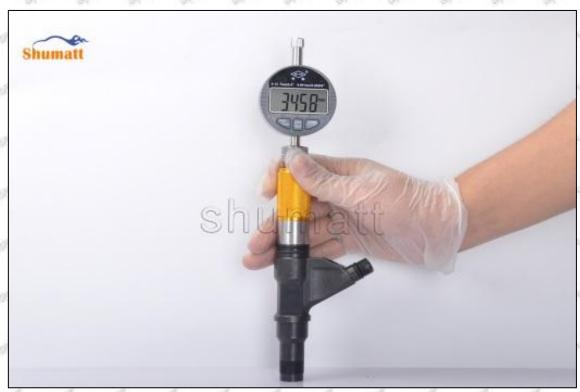

#### 1.9.095000-8830 Injector Orifice Plate 10# Thickness Measurement Methods

#### (1) Electronic Vernier Caliper

- Preparation: Clean all surfaces of the caliper with a dry soft cloth, please make sure there is a battery in the caliper before using it;
- 2. Press the OFF/ON button on the vernier caliper to turn on the caliper;
- 3. When you turn on the vernier caliper, sometimes there is data on the screen. This is because the caliper is not fully closed. You can roll the caliper with fingers to close it, and then press the ZERO button to return to zero;
- Put the orifice plate into the caliper and press it tightly by rolling the button;
- 5. After tightening, use the other hand to tighten the upper button of the caliper to prevent looseness from affecting the accuracy of the reading. Last read the data.

Mob/WhatsApp: +86 13410541523 Tel: +8675523215133

Email: ruby@shumatt.com Website: www.shumatt.com

Pic No.1

A Notice: When using the electronic vernier caliper, be sure to return on zero port, otherwise there will be a large error in the measurement results!