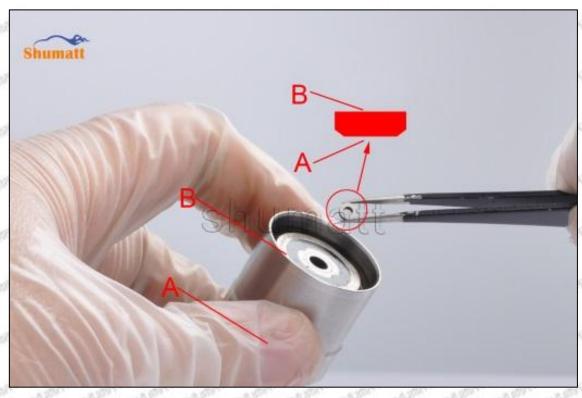

#### (1) Orifice Plate's Lettering

Mob/WhatsApp: +86 13410541523 Tel: +8675523215133

Email: <a href="mailto:ruby@shumatt.com">ruby@shumatt.com</a>

© 2022 Shenzhen Shumatt Technology Co., Ltd

Pic No. 1

| 1: Oil Port Number | 2: Grade Recognition Number | 3: Manufacture Number | 177 Last 1 |
|--------------------|-----------------------------|-----------------------|------------|

# (2) Orifice Plate's Structure

Pic No. 2

| 4: Oil Inlet      | 5: Stabilizing Pin  | 6: Front of Oil | 7: Mark Location                         |
|-------------------|---------------------|-----------------|------------------------------------------|
| Story Story Story | 21/27 21/27 21/27 2 | Back-flow Hole  | 24 24 24 24 24 24 24 24 24 24 24 24 24 2 |