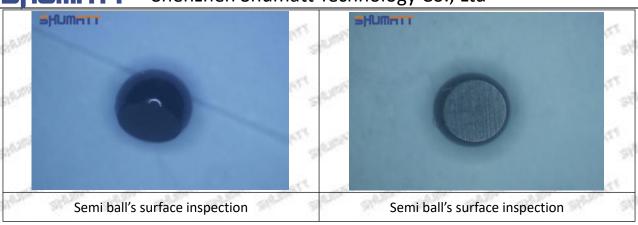

#### 2.1.095000-8830 Injector Orifice Plate 10# Inspection and Semi Ball Inspection

(1) Magnify 500 times under the microscope to check whether there is indentation on the sealing surface and the oil outlet hole of the orifice plate, check whether there is wear, scratch, damage, rust, depression, semicircle in the center hole of the orifice plate.

(2) Magnified 500 times under the microscope, check the plane position of the semi ball, if there is any scratch, it is recommended to replace it.

Mob/WhatsApp: +86 13410541523 Tel: +8675523215133

Email: ruby@shumatt.com