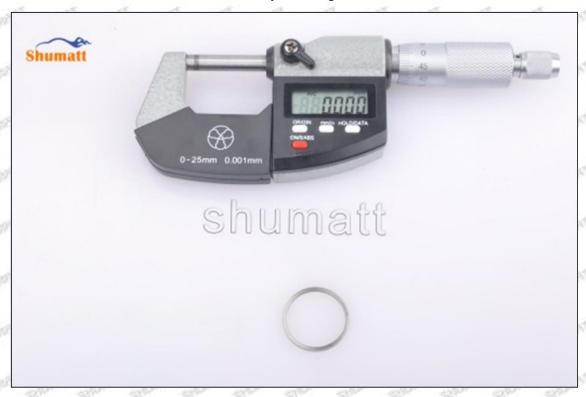

#### (2) Electronic Digital Display Micrometer

#### Technical Parameters

1. Range: 0-25mm,25-50mm,50-75mm,75-100mm

2. Resolution: 0.001mm

3. Power: Voltage 1.5V button battery 4. Working Temperature: 0 \sim +40 °C 5. Storage Temperature: -20 \sim +70 °C 6. Environment Humidity: ≤80%