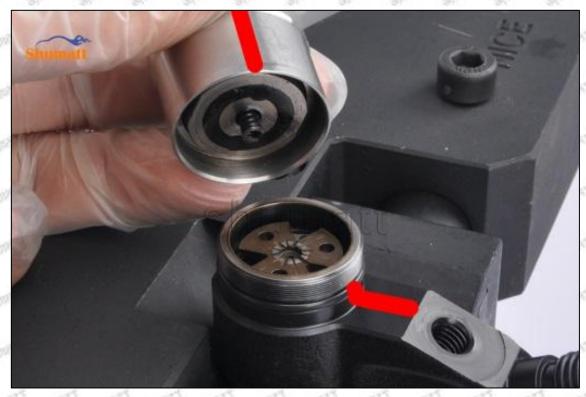

# (2) Orifice Plate's Structure

Pic No. 2

| 4: Oil Inlet      | 5: Stabilizing Pin  | 6: Front of Oil | 7: Mark Location                         |
|-------------------|---------------------|-----------------|------------------------------------------|
| Story Story Story | 21/27 21/27 21/27 2 | Back-flow Hole  | 24 24 24 24 24 24 24 24 24 24 24 24 24 2 |