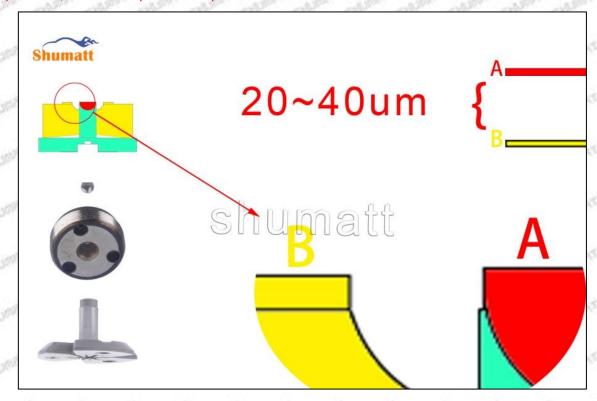

### 1.7. 095000-8830 Injector Orifice Plate 10# Lettering Detail's Display

#### (1) Orifice Plate's Lettering

Mob/WhatsApp: +86 13410541523 Tel: +8675523215133

Email: <a href="mailto:ruby@shumatt.com">ruby@shumatt.com</a>

© 2022 Shenzhen Shumatt Technology Co., Ltd

Pic No. 1

| 1: Oil Port Number | 2: Grade Recognition Number | 3: Manufacture Number | 177 Last 1 |
|--------------------|-----------------------------|-----------------------|------------|

# (2) Orifice Plate's Structure

Pic No. 2

| 4: Oil Inlet      | 5: Stabilizing Pin  | 6: Front of Oil | 7: Mark Location                         |
|-------------------|---------------------|-----------------|------------------------------------------|
| Story Story Story | 21/27 21/27 21/27 2 | Back-flow Hole  | 24 24 24 24 24 24 24 24 24 24 24 24 24 2 |