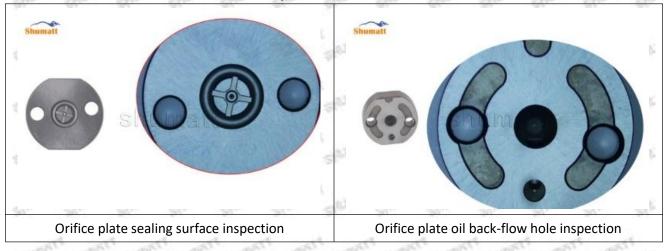

#### 2.1.095000-8830 Injector Orifice Plate 10# Inspection and Semi Ball Inspection

(1) Magnify 500 times under the microscope to check whether there is indentation on the sealing surface and the oil outlet hole of the orifice plate, check whether there is wear, scratch, damage, rust, depression, semicircle in the center hole of the orifice plate.

# Shenzhen Shumatt Technology Co., Ltd

Orifice plate center deviation inspection

There is indentation on the side, the orifice plate needs to be replaced

There is indentation in the middle oil back-flow hole, the orifice plate needs to be replaced

The middle oil back-flow hole is semicircular, the orifice plate needs to be replaced

Website: www.shumatt.com

⚠ The blockage of the oil back-flow hole will cause small volume of the oil return, and the oil will not be injected.

⚠ When oil back-flow hole becomes larger, it causes the semi ball to be not tightly sealed, which causes the fuel injection pressure cannot be established, then the fuel injector cannot work normally.

⚠ The wear on orifice plate's surface causes gap to the semi ball, which leads to large volume of oil return, in serious cases, the pressure can not be built up and nozzle will spray oil directly.

The blockage of the oil inlet hole (side hole) will cause small amount of oil return, the blockage of oil inlet side hole will cause the injector cannot build a pressure chamber, as a result, the injector cannot work normally.