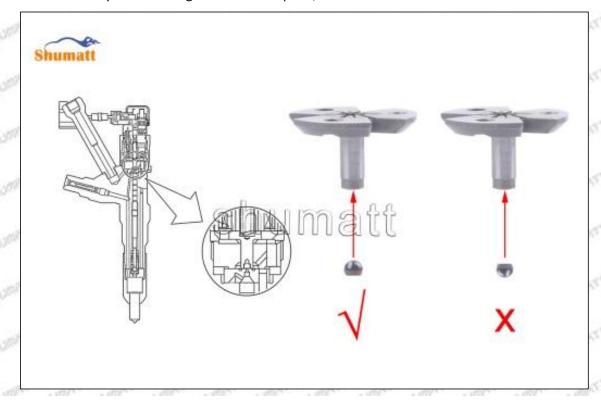

#### 2.1.095000-8830 Injector Orifice Plate 10# Inspection and Semi Ball Inspection

(1) Magnify 500 times under the microscope to check whether there is indentation on the sealing surface and the oil outlet hole of the orifice plate, check whether there is wear, scratch, damage, rust, depression, semicircle in the center hole of the orifice plate.

# Shenzhen Shumatt Technology Co., Ltd

Orifice plate center deviation inspection

There is indentation on the side, the orifice plate needs to be replaced

There is indentation in the middle oil back-flow hole, the orifice plate needs to be replaced