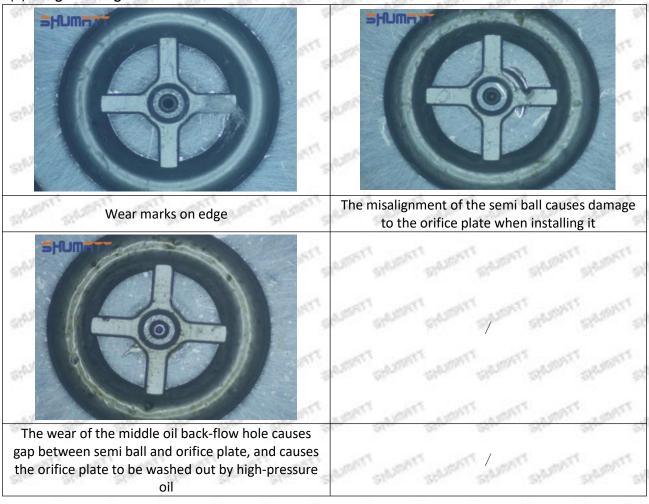

### (2) Moderate Damaged

Wear marks on edge

The misalignment of the semi ball causes damage to the orifice plate when installing it

The wear of the middle oil back-flow hole causes gap between semi ball and orifice plate, and causes the orifice plate to be washed out by high-pressure oil