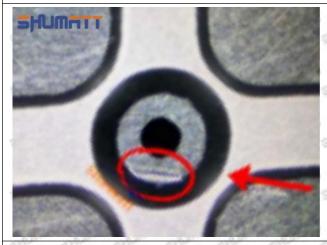

#### 2.1.095000-8830 Injector Orifice Plate 10# Inspection and Semi Ball Inspection

(1) Magnify 500 times under the microscope to check whether there is indentation on the sealing surface and the oil outlet hole of the orifice plate, check whether there is wear, scratch, damage, rust, depression, semicircle in the center hole of the orifice plate.

The middle oil back-flow hole is semicircular, the orifice plate needs to be replaced

Website: www.shumatt.com

⚠ The blockage of the oil back-flow hole will cause small volume of the oil return, and the oil will not be injected.

⚠ When oil back-flow hole becomes larger, it causes the semi ball to be not tightly sealed, which causes the fuel injection pressure cannot be established, then the fuel injector cannot work normally.