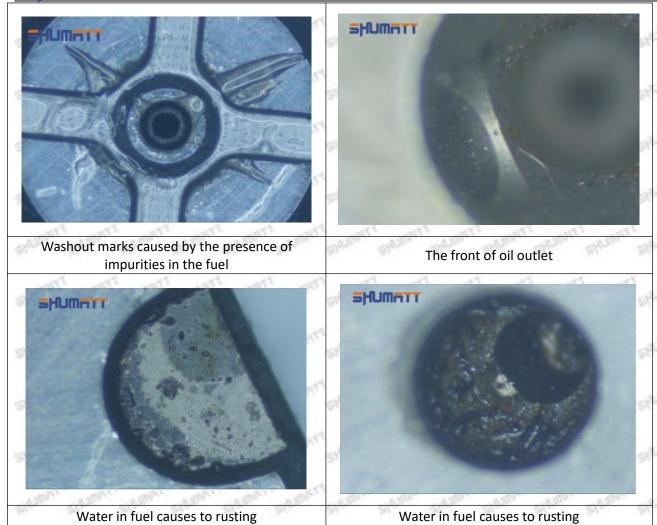

### (4) More Pictures of Orifice Plate's Damage Details

The misalignment of the semi ball

Marks of the misalignment of the semi ball

The indentation of the misalignment of the semi ball

Washout marks caused by the presence of impurities in the fuel