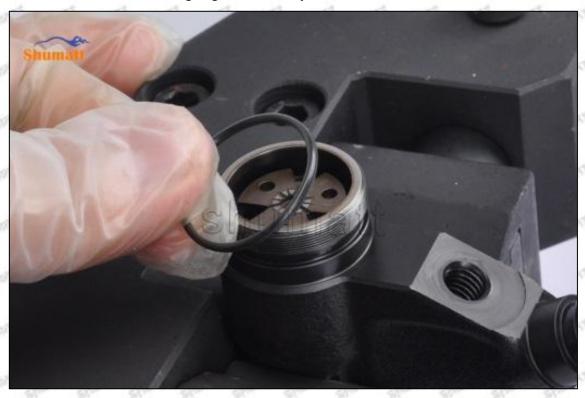

# (2) Orifice Plate's Structure

Pic No. 2

| 4: Oil Inlet      | 5: Stabilizing Pin  | 6: Front of Oil | 7: Mark Location                         |
|-------------------|---------------------|-----------------|------------------------------------------|
| Story Story Story | 21/27 21/27 21/27 2 | Back-flow Hole  | 24 24 24 24 24 24 24 24 24 24 24 24 24 2 |