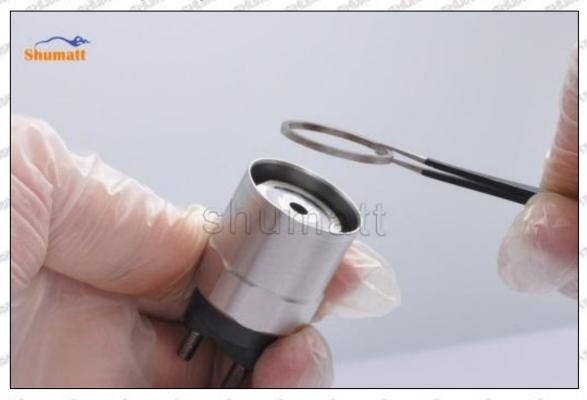

#### 1.9.095000-8830 Injector Orifice Plate 10# Thickness Measurement Methods

#### (1) Electronic Vernier Caliper

- Preparation: Clean all surfaces of the caliper with a dry soft cloth, please make sure there is a battery in the caliper before using it;
- 2. Press the OFF/ON button on the vernier caliper to turn on the caliper;
- 3. When you turn on the vernier caliper, sometimes there is data on the screen. This is because the caliper is not fully closed. You can roll the caliper with fingers to close it, and then press the ZERO button to return to zero;
- Put the orifice plate into the caliper and press it tightly by rolling the button;
- 5. After tightening, use the other hand to tighten the upper button of the caliper to prevent looseness from affecting the accuracy of the reading. Last read the data.