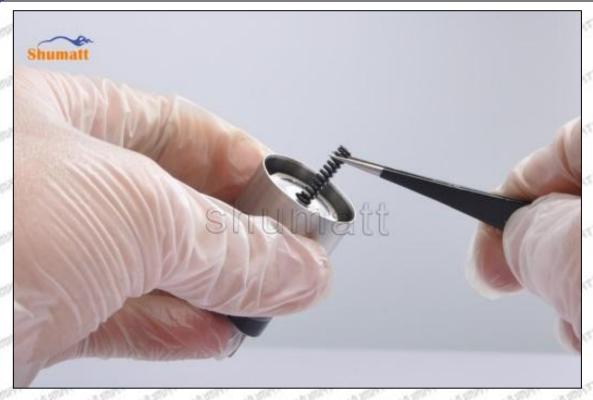

#### 2.1.095000-8830 Injector Orifice Plate 10# Inspection and Semi Ball Inspection

(1) Magnify 500 times under the microscope to check whether there is indentation on the sealing surface and the oil outlet hole of the orifice plate, check whether there is wear, scratch, damage, rust, depression, semicircle in the center hole of the orifice plate.

(2) Magnified 500 times under the microscope, check the plane position of the semi ball, if there is any scratch, it is recommended to replace it.

Mob/WhatsApp: +86 13410541523 Tel: +8675523215133

Email: ruby@shumatt.com