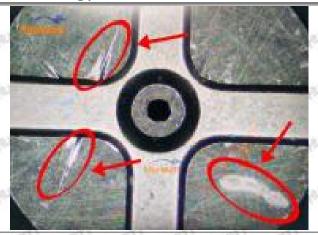

#### 2.1.095000-8830 Injector Orifice Plate 10# Inspection and Semi Ball Inspection

(1) Magnify 500 times under the microscope to check whether there is indentation on the sealing surface and the oil outlet hole of the orifice plate, check whether there is wear, scratch, damage, rust, depression, semicircle in the center hole of the orifice plate.

# Shenzhen Shumatt Technology Co., Ltd

Orifice plate center deviation inspection

There is indentation on the side, the orifice plate needs to be replaced

There is indentation in the middle oil back-flow hole, the orifice plate needs to be replaced

The middle oil back-flow hole is semicircular, the orifice plate needs to be replaced

Website: www.shumatt.com

⚠ The blockage of the oil back-flow hole will cause small volume of the oil return, and the oil will not be injected.