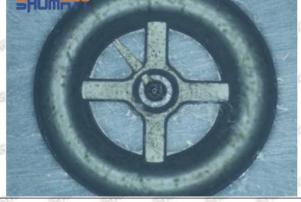

### (2) Moderate Damaged

Wear marks on edge

The misalignment of the semi ball causes damage to the orifice plate when installing it

The wear of the middle oil back-flow hole causes gap between semi ball and orifice plate, and causes the orifice plate to be washed out by high-pressure oil