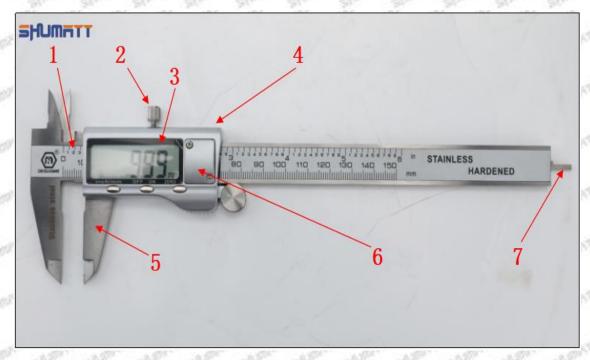

#### (1) Electronic Vernier Caliper

#### Technical Parameters

1. Made of stainless steel.

2. Resolution: 0.01mm/0.001.

3. Can set on zero at any location.

### Parts' Name

Pic No.1

| 1: Caliper Body     | Caliper Body 2: Caliper Frame Fastening Screw |              | 4: Data Output Port |
|---------------------|-----------------------------------------------|--------------|---------------------|
| 5: Data Output Port | 6: Battery Cover                              | 7: Depth Bar | /                   |