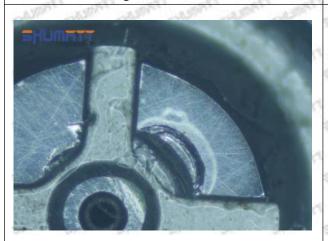

### (2) Moderate Damaged

Wear marks on edge

The misalignment of the semi ball causes damage to the orifice plate when installing it

The wear of the middle oil back-flow hole causes gap between semi ball and orifice plate, and causes the orifice plate to be washed out by high-pressure oil

#### (3) Highly Damaged

Obvious Wear marks on edge

The misalignment of the semi ball causes damage to the orifice plate when installing it

Mob/WhatsApp: +86 13410541523

Email: ruby@shumatt.com

© 2022 Shenzhen Shumatt Technology Co., Ltd

# Shenzhen Shumatt Technology Co., Ltd

The wear of the middle oil back-flow hole causes gap between semi ball and orifice plate, and causes the orifice plate to be washed out by high-pressure oil

/