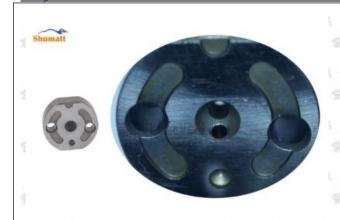

# (2) Orifice Plate's Structure

Pic No. 2

| 4: Oil Inlet      | 5: Stabilizing Pin  | 6: Front of Oil | 7: Mark Location                         |
|-------------------|---------------------|-----------------|------------------------------------------|
| Story Story Story | 21/27 21/27 21/27 2 | Back-flow Hole  | 24 24 24 24 24 24 24 24 24 24 24 24 24 2 |