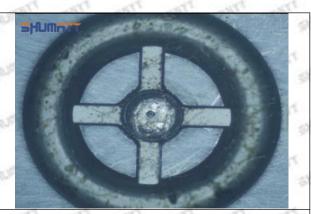

# (2) Orifice Plate's Structure

Pic No. 2

| 4: Oil Inlet      | 5: Stabilizing Pin  | 6: Front of Oil | 7: Mark Location                         |
|-------------------|---------------------|-----------------|------------------------------------------|
| Story Story Story | 21/27 21/27 21/27 2 | Back-flow Hole  | 24 24 24 24 24 24 24 24 24 24 24 24 24 2 |