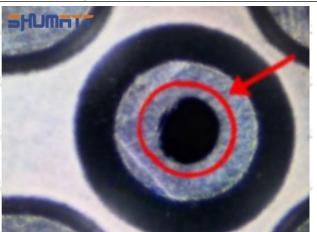

#### 2.1.095000-8830 Injector Orifice Plate 10# Inspection and Semi Ball Inspection

(1) Magnify 500 times under the microscope to check whether there is indentation on the sealing surface and the oil outlet hole of the orifice plate, check whether there is wear, scratch, damage, rust, depression, semicircle in the center hole of the orifice plate.

# Shenzhen Shumatt Technology Co., Ltd

Orifice plate center deviation inspection

There is indentation on the side, the orifice plate needs to be replaced

There is indentation in the middle oil back-flow hole, the orifice plate needs to be replaced