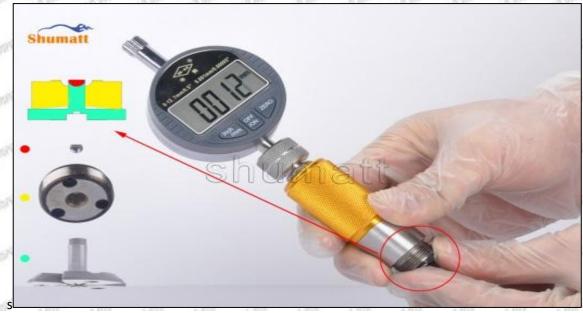

#### (2) Electronic Digital Display Micrometer

1. Preparation: Clean all surfaces of the caliper with a dry soft cloth, please make sure there is a battery in the caliper before using it;

#### 2. Use of ON/OFF ZERO function key:

In the "off "state, short press the ON/OFF ZERO function key to start up, the micrometer is in the metric reading (shown on the right of the display "mm") mode and display the set value. If there is no set value, the initial value is displayed as "0".

In the power-on state, press and hold (more than 2 seconds) the ON/OFF ZERO function key to shut down.

In the power-on state, short press the ON/OFF ZERO function key, and the display returns to the set value or the initial value "0".

#### 3. Use of "mm" function keys:

In the power-on state, short press the "mm" function key to realize the conversion of metric ("mm" is displayed on the right side of the display) and inch ("in" is displayed on the right side of the display) display mode.