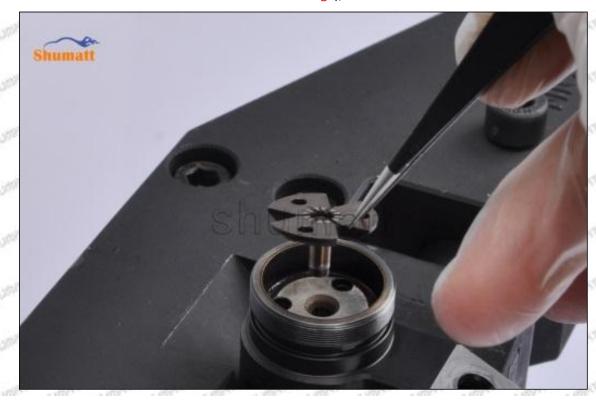

# (2) Orifice Plate's Structure

Pic No. 2

| 4: Oil Inlet      | 5: Stabilizing Pin  | 6: Front of Oil | 7: Mark Location                         |
|-------------------|---------------------|-----------------|------------------------------------------|
| Story Story Story | 21/27 21/27 21/27 2 | Back-flow Hole  | 24 24 24 24 24 24 24 24 24 24 24 24 24 2 |

# (3) 095000-8830 Injector Orifice Plate 9# Liwei Orifice Plate's Multi-angle Pictures

Mob/WhatsApp: +86 13410541523 Tel: +8675523215133

Email: ruby@shumatt.com

© 2022 Shenzhen Shumatt Technology Co., Ltd