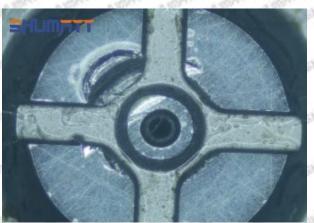

#### 2.1.095000-8830 Injector Orifice Plate 10# Inspection and Semi Ball Inspection

(1) Magnify 500 times under the microscope to check whether there is indentation on the sealing surface and the oil outlet hole of the orifice plate, check whether there is wear, scratch, damage, rust, depression, semicircle in the center hole of the orifice plate.

# Shenzhen Shumatt Technology Co., Ltd

Orifice plate center deviation inspection

There is indentation on the side, the orifice plate needs to be replaced

There is indentation in the middle oil back-flow hole, the orifice plate needs to be replaced

The middle oil back-flow hole is semicircular, the orifice plate needs to be replaced

Website: www.shumatt.com

⚠ The blockage of the oil back-flow hole will cause small volume of the oil return, and the oil will not be injected.