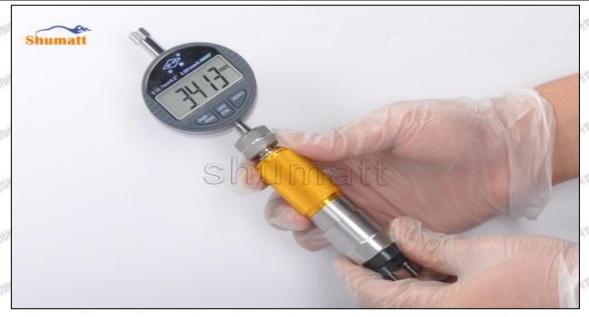

#### 1.9.095000-8830 Injector Orifice Plate 10# Thickness Measurement Methods

#### (1) Electronic Vernier Caliper

- Preparation: Clean all surfaces of the caliper with a dry soft cloth, please make sure there is a battery in the caliper before using it;
- 2. Press the OFF/ON button on the vernier caliper to turn on the caliper;
- 3. When you turn on the vernier caliper, sometimes there is data on the screen. This is because the caliper is not fully closed. You can roll the caliper with fingers to close it, and then press the ZERO button to return to zero;
- Put the orifice plate into the caliper and press it tightly by rolling the button;
- 5. After tightening, use the other hand to tighten the upper button of the caliper to prevent looseness from affecting the accuracy of the reading. Last read the data.

Mob/WhatsApp: +86 13410541523 Tel: +8675523215133

Email: ruby@shumatt.com Website: www.shumatt.com

Pic No.1

A Notice: When using the electronic vernier caliper, be sure to return on zero port, otherwise there will be a large error in the measurement results!