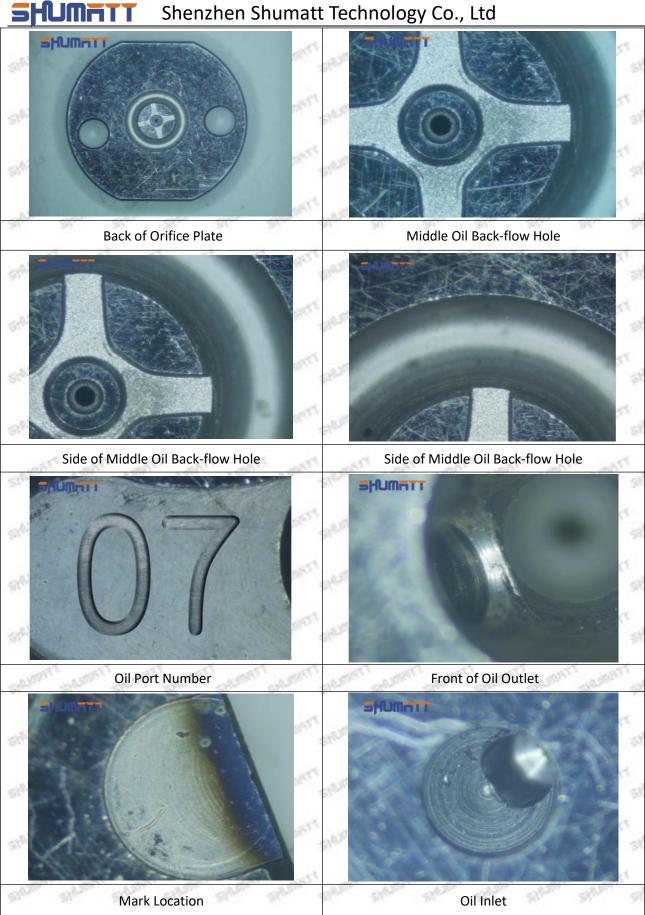

#### (1) Orifice Plate's Lettering

Mob/WhatsApp: +86 13410541523 Tel: +8675523215133

Email: <a href="mailto:ruby@shumatt.com">ruby@shumatt.com</a>

© 2022 Shenzhen Shumatt Technology Co., Ltd

Pic No. 1

| 1: Oil Port Number | 2: Grade Recognition Number | 3: Manufacture Number | 177 Last 1 |
|--------------------|-----------------------------|-----------------------|------------|

# (2) Orifice Plate's Structure

Pic No. 2

| 4: Oil Inlet      | 5: Stabilizing Pin  | 6: Front of Oil | 7: Mark Location                         |
|-------------------|---------------------|-----------------|------------------------------------------|
| Story Story Story | 21/27 21/27 21/27 2 | Back-flow Hole  | 24 24 24 24 24 24 24 24 24 24 24 24 24 2 |