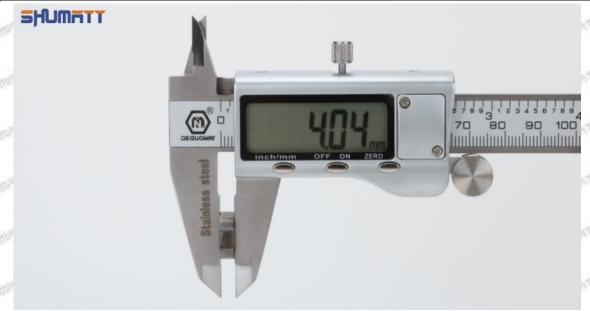

#### (1) Electronic Vernier Caliper

#### Technical Parameters

1. Made of stainless steel.

2. Resolution: 0.01mm/0.001.

3. Can set on zero at any location.

### Parts' Name

Pic No.1

| 1: Caliper Body     | Caliper Body 2: Caliper Frame Fastening Screw |              | 4: Data Output Port |
|---------------------|-----------------------------------------------|--------------|---------------------|
| 5: Data Output Port | 6: Battery Cover                              | 7: Depth Bar | /                   |

#### (1) Electronic Vernier Caliper

- Preparation: Clean all surfaces of the caliper with a dry soft cloth, please make sure there is a battery in the caliper before using it;
- 2. Press the OFF/ON button on the vernier caliper to turn on the caliper;
- 3. When you turn on the vernier caliper, sometimes there is data on the screen. This is because the caliper is not fully closed. You can roll the caliper with fingers to close it, and then press the ZERO button to return to zero;
- Put the orifice plate into the caliper and press it tightly by rolling the button;
- 5. After tightening, use the other hand to tighten the upper button of the caliper to prevent looseness from affecting the accuracy of the reading. Last read the data.

Mob/WhatsApp: +86 13410541523 Tel: +8675523215133

Email: ruby@shumatt.com Website: www.shumatt.com

Pic No.1

A Notice: When using the electronic vernier caliper, be sure to return on zero port, otherwise there will be a large error in the measurement results!