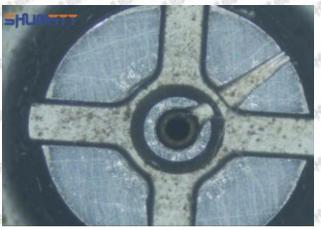

#### 2.1.095000-8830 Injector Orifice Plate 10# Inspection and Semi Ball Inspection

(1) Magnify 500 times under the microscope to check whether there is indentation on the sealing surface and the oil outlet hole of the orifice plate, check whether there is wear, scratch, damage, rust, depression, semicircle in the center hole of the orifice plate.

(2) Magnified 500 times under the microscope, check the plane position of the semi ball, if there is any scratch, it is recommended to replace it.

Mob/WhatsApp: +86 13410541523 Tel: +8675523215133

Email: ruby@shumatt.com