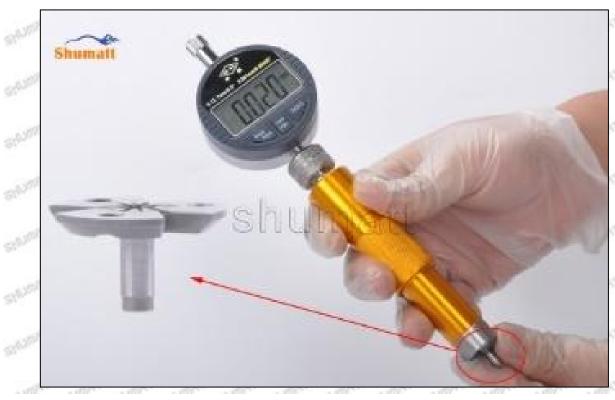

#### (1) Electronic Vernier Caliper

- Preparation: Clean all surfaces of the caliper with a dry soft cloth, please make sure there is a battery in the caliper before using it;
- 2. Press the OFF/ON button on the vernier caliper to turn on the caliper;
- 3. When you turn on the vernier caliper, sometimes there is data on the screen. This is because the caliper is not fully closed. You can roll the caliper with fingers to close it, and then press the ZERO button to return to zero;
- Put the orifice plate into the caliper and press it tightly by rolling the button;
- 5. After tightening, use the other hand to tighten the upper button of the caliper to prevent looseness from affecting the accuracy of the reading. Last read the data.

Mob/WhatsApp: +86 13410541523 Tel: +8675523215133

Email: ruby@shumatt.com Website: www.shumatt.com

Pic No.1

A Notice: When using the electronic vernier caliper, be sure to return on zero port, otherwise there will be a large error in the measurement results!