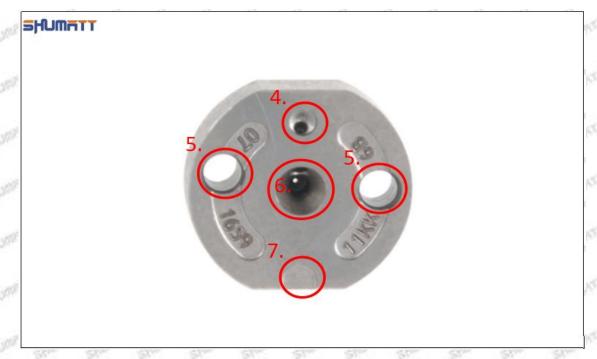

# (2) Orifice Plate's Structure

Pic No. 2

| 4: Oil Inlet      | 5: Stabilizing Pin  | 6: Front of Oil | 7: Mark Location                         |
|-------------------|---------------------|-----------------|------------------------------------------|
| Story Story Story | 21/27 21/27 21/27 2 | Back-flow Hole  | 24 24 24 24 24 24 24 24 24 24 24 24 24 2 |