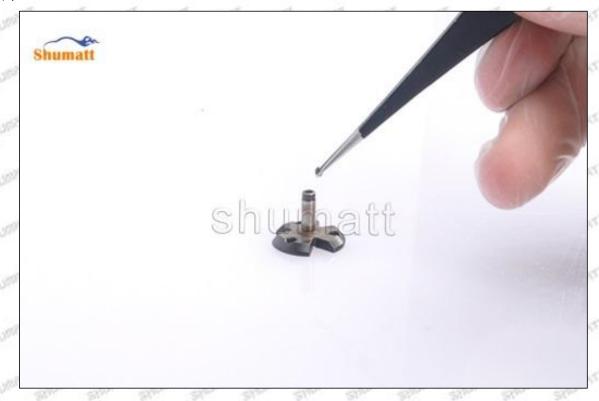

### 1.7. 095000-8830 Injector Orifice Plate 10# Lettering Detail's Display

#### (1) Orifice Plate's Lettering

Mob/WhatsApp: +86 13410541523 Tel: +8675523215133

Email: <a href="mailto:ruby@shumatt.com">ruby@shumatt.com</a>

© 2022 Shenzhen Shumatt Technology Co., Ltd

Pic No. 1

| 1: Oil Port Number | 2: Grade Recognition Number | 3: Manufacture Number | 177 Last 1 |
|--------------------|-----------------------------|-----------------------|------------|