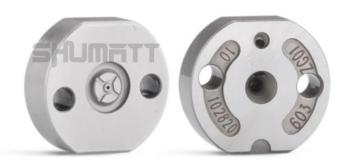

### 1. 095000-8830 Injector Orifice Plate 10# Introduction

#### 1.1. 095000-8830 Injector Orifice Plate 10# Basic Information

| Title | China made new 095000-8830 fuel Injector Orifice Plate's 10# |
|-------|--------------------------------------------------------------|
| SKU1  | G1Z11000000010                                               |
| SKU2  | G1L32950401000                                               |
| SKU3  | G1N12950401000                                               |
| SKU4  | G1Z172950401000                                              |