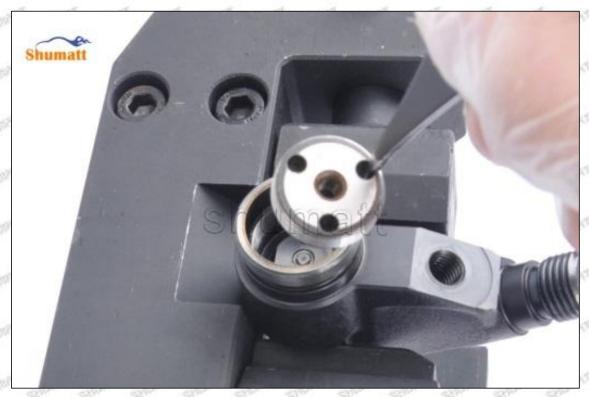

### 1.7. 095000-8830 Injector Orifice Plate 10# Lettering Detail's Display

#### (1) Orifice Plate's Lettering

Mob/WhatsApp: +86 13410541523 Tel: +8675523215133

Email: <a href="mailto:ruby@shumatt.com">ruby@shumatt.com</a>

© 2022 Shenzhen Shumatt Technology Co., Ltd

Pic No. 1

| 1: Oil Port Number | 2: Grade Recognition Number | 3: Manufacture Number | 177 Last 1 |
|--------------------|-----------------------------|-----------------------|------------|