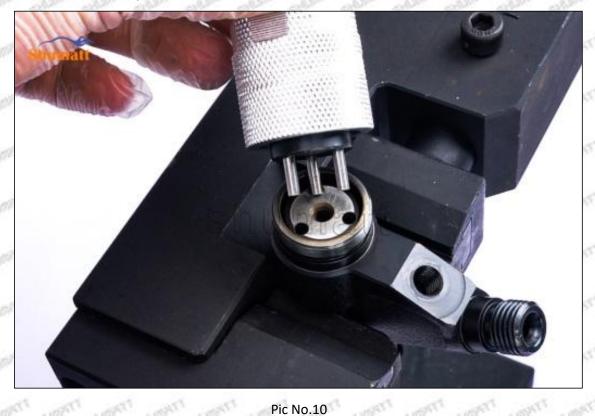

# (2) Orifice Plate's Structure

Pic No. 2

| 4: Oil Inlet      | 5: Stabilizing Pin  | 6: Front of Oil | 7: Mark Location                         |
|-------------------|---------------------|-----------------|------------------------------------------|
| Story Story Story | 21/27 21/27 21/27 2 | Back-flow Hole  | 24 24 24 24 24 24 24 24 24 24 24 24 24 2 |