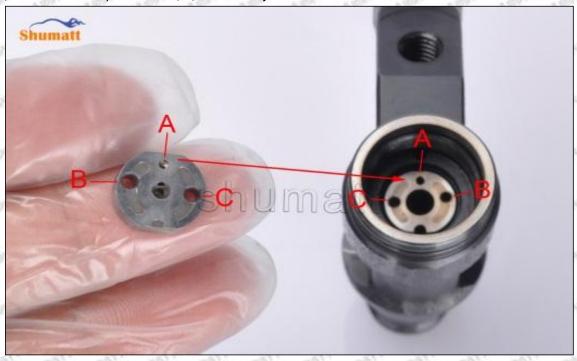

#### (1) Orifice Plate's Lettering

Mob/WhatsApp: +86 13410541523 Tel: +8675523215133

Email: <a href="mailto:ruby@shumatt.com">ruby@shumatt.com</a>

© 2022 Shenzhen Shumatt Technology Co., Ltd

Pic No. 1

| 1: Oil Port Number | 2: Grade Recognition Number | 3: Manufacture Number | 177 Last 1 |
|--------------------|-----------------------------|-----------------------|------------|

# (2) Orifice Plate's Structure

Pic No. 2

| 4: Oil Inlet      | 5: Stabilizing Pin  | 6: Front of Oil | 7: Mark Location                         |
|-------------------|---------------------|-----------------|------------------------------------------|
| Story Story Story | 21/27 21/27 21/27 2 | Back-flow Hole  | 24 24 24 24 24 24 24 24 24 24 24 24 24 2 |