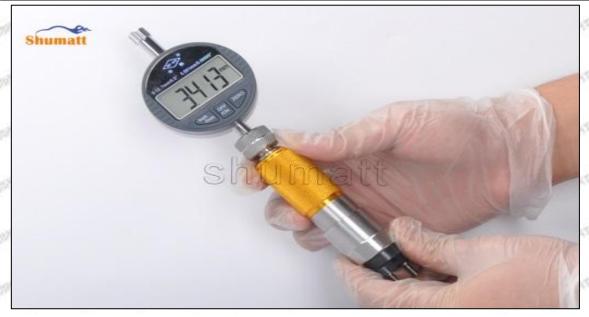

#### 1.9.095000-8903 Injector Orifice Plate 29# Thickness Measurement Methods

#### (2) Electronic Digital Display Micrometer

1. Preparation: Clean all surfaces of the caliper with a dry soft cloth, please make sure there is a battery in the caliper before using it;