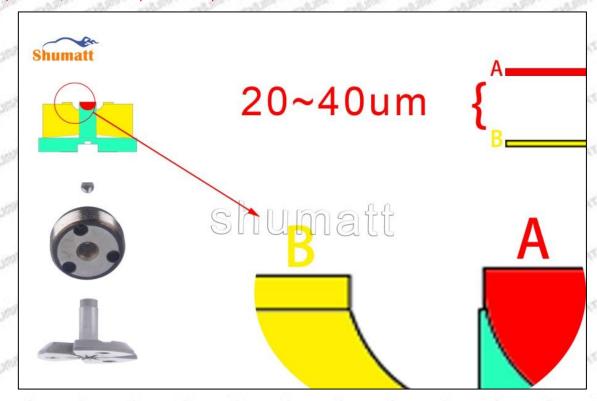

# 1.7. 095000-8903 Injector Orifice Plate 29# Lettering Detail's Display

### (1) Orifice Plate's Lettering

Mob/WhatsApp: +86 13410541523 Tel: +8675523215133

Email: <a href="mailto:ruby@shumatt.com">ruby@shumatt.com</a>

© 2022 Shenzhen Shumatt Technology Co., Ltd

Pic No. 1

| 1: Oil Port Number | 2: Grade Recognition Number | 3: Manufacture Number | - 100 / 100 mg/s |
|--------------------|-----------------------------|-----------------------|------------------|
|                    |                             |                       |                  |

### (2) Orifice Plate's Structure

Pic No. 2

| 4: Oil Inlet   | 5: Stabilizing Pin  | 6: Front of Oil | 7: Mark Location   |
|----------------|---------------------|-----------------|--------------------|
| Show Show Show | 21/27 21/27 21/27 2 | Back-flow Hole  | 21/201 21/201 21/2 |