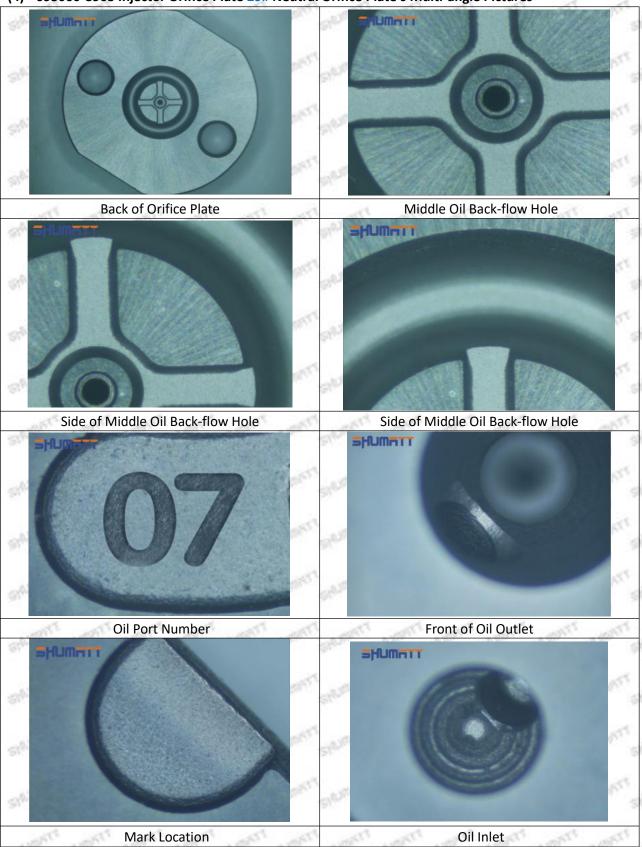

# (3) 095000-8903 Injector Orifice Plate 9# Liwei Orifice Plate's Multi-angle Pictures

Mob/WhatsApp: +86 13410541523 Tel: +8675523215133

Email: ruby@shumatt.com Website: www.shumatt.com

Mob/WhatsApp: +86 13410541523 Tel: +8675523215133

# (4) 095000-8903 Injector Orifice Plate 29# Neutral Orifice Plate's Multi-angle Pictures

Mob/WhatsApp: +86 13410541523 Tel: +8675523215133

Email: ruby@shumatt.com

© 2022 Shenzhen Shumatt Technology Co., Ltd