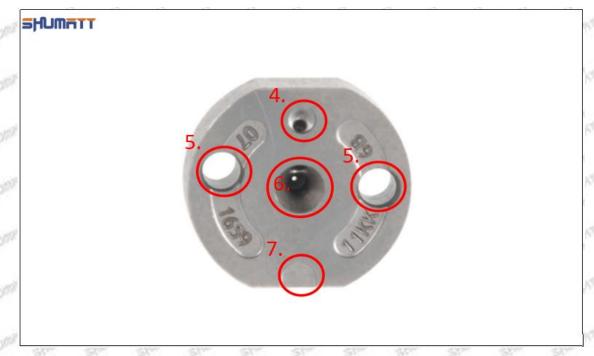

### (2) Orifice Plate's Structure

Pic No. 2

| 4: Oil Inlet   | 5: Stabilizing Pin  | 6: Front of Oil | 7: Mark Location   |
|----------------|---------------------|-----------------|--------------------|
| Show Show Show | 21/27 21/27 21/27 2 | Back-flow Hole  | 21/201 21/201 21/2 |