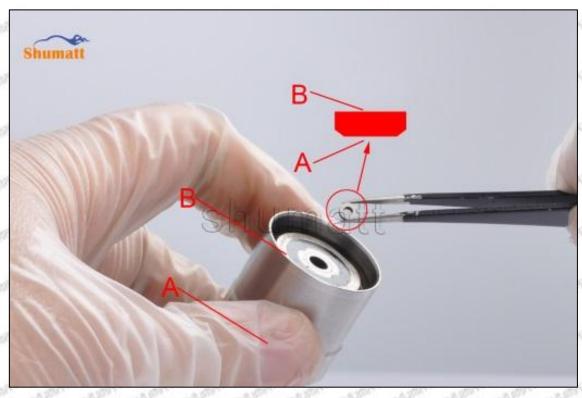

### (1) Orifice Plate's Lettering

Mob/WhatsApp: +86 13410541523 Tel: +8675523215133

Email: <a href="mailto:ruby@shumatt.com">ruby@shumatt.com</a>

© 2022 Shenzhen Shumatt Technology Co., Ltd

Pic No. 1

| 1: Oil Port Number | 2: Grade Recognition Number | 3: Manufacture Number | - 100 / 100 mg/s |
|--------------------|-----------------------------|-----------------------|------------------|
|                    |                             |                       |                  |