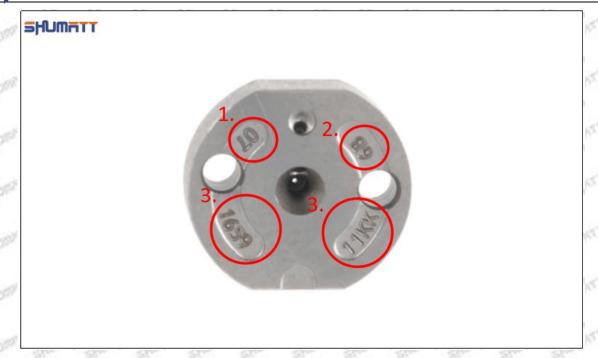

### (1) Orifice Plate's Lettering

Mob/WhatsApp: +86 13410541523 Tel: +8675523215133

Email: <a href="mailto:ruby@shumatt.com">ruby@shumatt.com</a>

© 2022 Shenzhen Shumatt Technology Co., Ltd

Pic No. 1

| 1: Oil Port Number | 2: Grade Recognition Number | 3: Manufacture Number | - 100 / 100 mg/s |
|--------------------|-----------------------------|-----------------------|------------------|
|                    |                             |                       |                  |