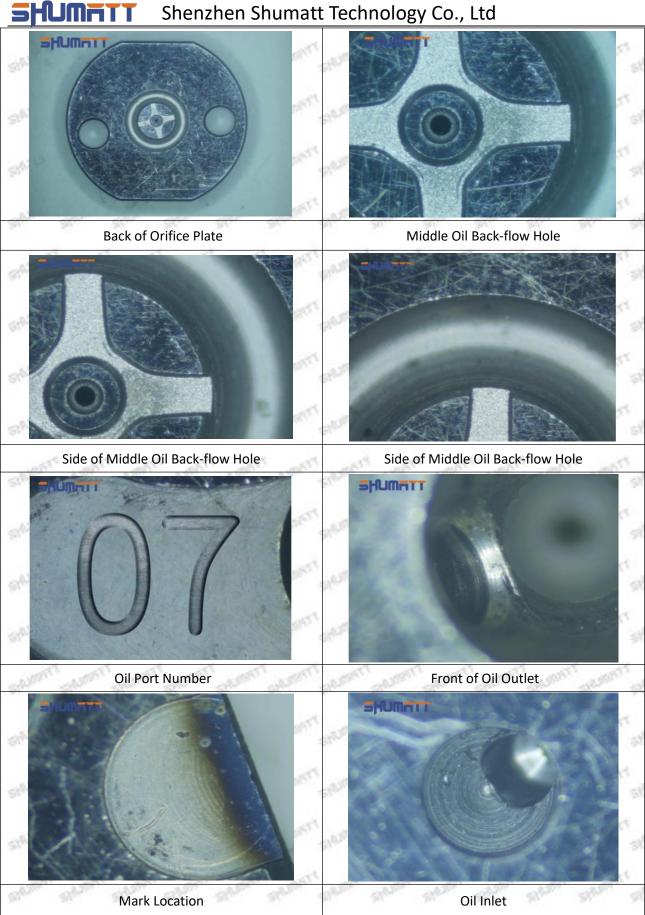

### (1) Orifice Plate's Lettering

Mob/WhatsApp: +86 13410541523 Tel: +8675523215133

Email: <a href="mailto:ruby@shumatt.com">ruby@shumatt.com</a>

© 2022 Shenzhen Shumatt Technology Co., Ltd

Pic No. 1

| 1: Oil Port Number | 2: Grade Recognition Number | 3: Manufacture Number | - 100 / 100 mg/s |
|--------------------|-----------------------------|-----------------------|------------------|
|                    |                             |                       |                  |

### (2) Orifice Plate's Structure

Pic No. 2

| 4: Oil Inlet   | 5: Stabilizing Pin  | 6: Front of Oil | 7: Mark Location   |
|----------------|---------------------|-----------------|--------------------|
| Show Show Show | 21/27 21/27 21/27 2 | Back-flow Hole  | 21/201 21/201 21/2 |