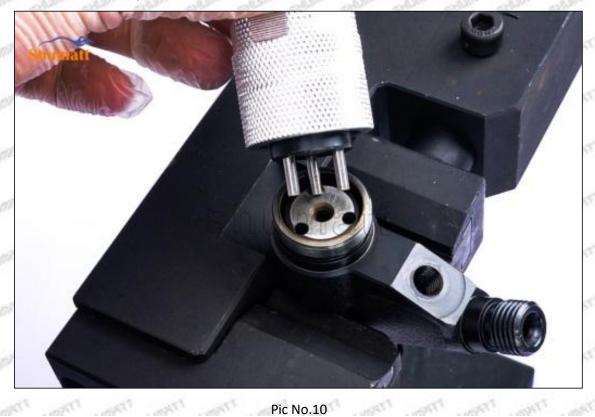

### (2) Orifice Plate's Structure

Pic No. 2

| 4: Oil Inlet   | 5: Stabilizing Pin  | 6: Front of Oil | 7: Mark Location   |
|----------------|---------------------|-----------------|--------------------|
| Show Show Show | 21/27 21/27 21/27 2 | Back-flow Hole  | 21/201 21/201 21/2 |