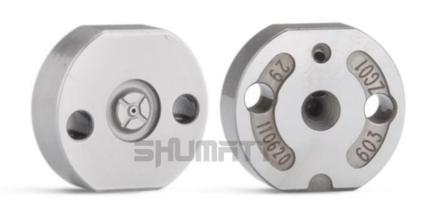

#### (2) 095000-8903 Injector Orifice Plate 29# Part Number Common Writing

29#, 19, 295040-6680, 2950406680, 2950406680

#### 1.3. 095000-8903 Injector Orifice Plate 29# Specifications and Dimensions

Injector Orifice Plate's Size: 2cm\*2 cm \*1 cm Injector Orifice Plate's Box Size: 7cm \*7 cm \*2 cm Injector Orifice Plate's Package Size: 8 cm \* 8cm Injector Orifice Plate's Net Weight: 0.015kg Injector Orifice Plate's Gross Weight: 0.03kg