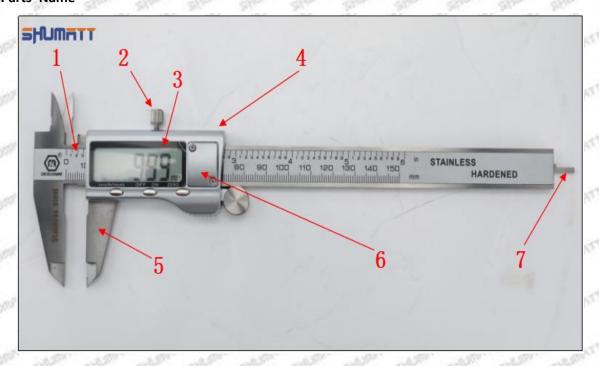

#### Parts' Name

Pic No.1

| 1: Caliper Body     | 2: Caliper Frame<br>Fastening Screw | 3: LCD       | 4: Data Output Port |
|---------------------|-------------------------------------|--------------|---------------------|
| 5: Data Output Port | 6: Battery Cover                    | 7: Depth Bar | /                   |