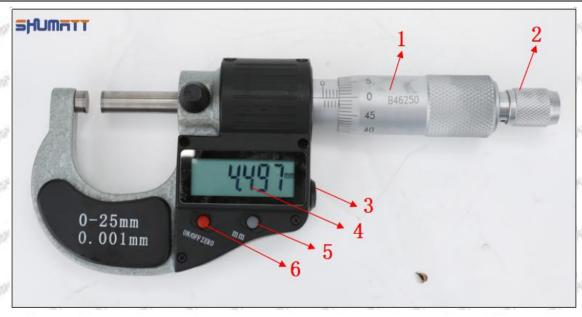

Parts' Name

Mob/WhatsApp: +86 13410541523 Tel: +8675523215133 Email: ruby@shumatt.com

© 2022 Shenzhen Shumatt Technology Co., Ltd

Pic No.2

| 1: Micro-tube                  | 2:Ratchet Force    | 3: Data Output          | 4: Display         | 5: mm Function    |
|--------------------------------|--------------------|-------------------------|--------------------|-------------------|
|                                | Measuring Device   | Port                    | Screen             | Key               |
| 6: ON/OFF ZERO<br>Function Key | THE REAL PROPERTY. | TO STREET OF THE PARTY. | STATE OF THE PARTY | STORTS / THE TANK |