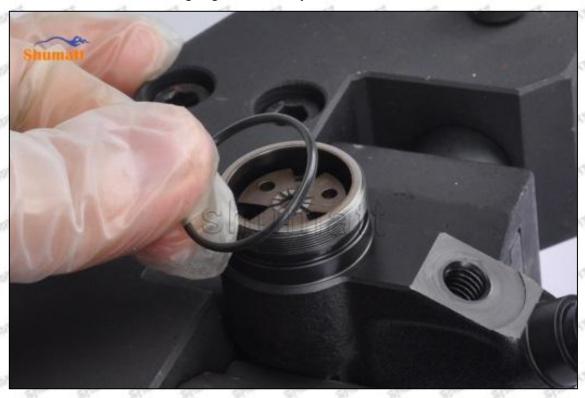

### (2) Orifice Plate's Structure

Pic No. 2

| 4: Oil Inlet   | 5: Stabilizing Pin  | 6: Front of Oil | 7: Mark Location   |
|----------------|---------------------|-----------------|--------------------|
| Show Show Show | 21/27 21/27 21/27 2 | Back-flow Hole  | 21/201 21/201 21/2 |