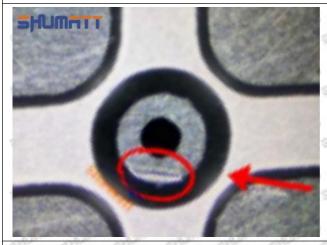

#### (2) 095000-8903 Injector Orifice Plate 29# Inspection

The factory inspection of 095000-8903 injector orifice plate 29# is undergone three inspections - full inspection, random inspection, and batch inspection. Different brands of test benches are used to test 095000-8903 injector orifice plate 29# for a total of no less than three times for factory inspection, and

Mob/WhatsApp: +86 13410541523 Tel: +8675523215133

Email: ruby@shumatt.com

© 2022 Shenzhen Shumatt Technology Co., Ltd

095000-8903 injector orifice plate 29# installation testing environment are progressed in dust-free workshop.