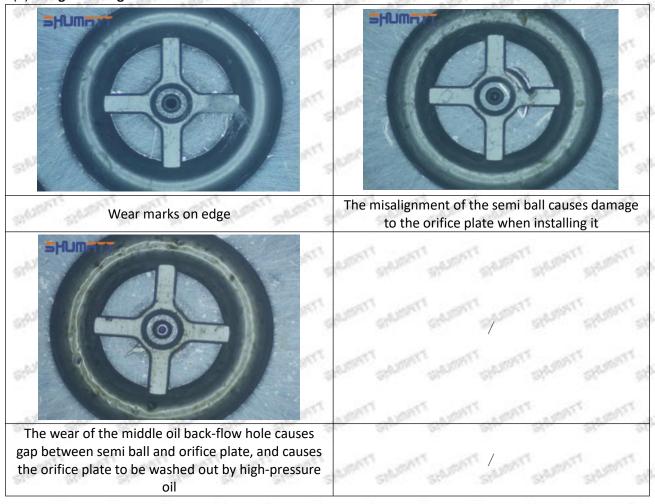

### (2) Orifice Plate's Structure

Pic No. 2

| 4: Oil Inlet   | 5: Stabilizing Pin  | 6: Front of Oil | 7: Mark Location   |
|----------------|---------------------|-----------------|--------------------|
| Show Show Show | 21/27 21/27 21/27 2 | Back-flow Hole  | 21/201 21/201 21/2 |