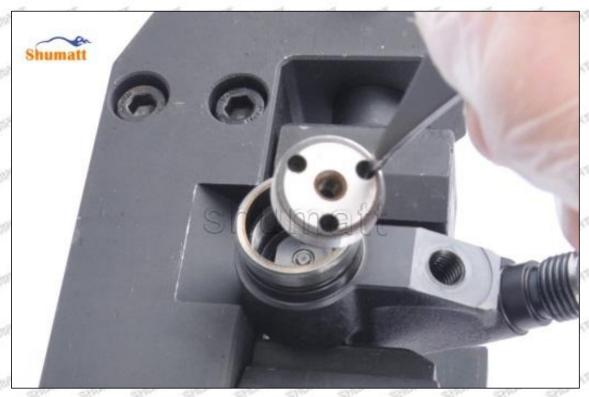

# 1.7. 095000-8903 Injector Orifice Plate 29# Lettering Detail's Display

### (1) Orifice Plate's Lettering

Mob/WhatsApp: +86 13410541523 Tel: +8675523215133

Email: <a href="mailto:ruby@shumatt.com">ruby@shumatt.com</a>

© 2022 Shenzhen Shumatt Technology Co., Ltd

Pic No. 1

| 1: Oil Port Number | 2: Grade Recognition Number | 3: Manufacture Number | - 100 / 100 mg/s |
|--------------------|-----------------------------|-----------------------|------------------|
|                    |                             |                       |                  |