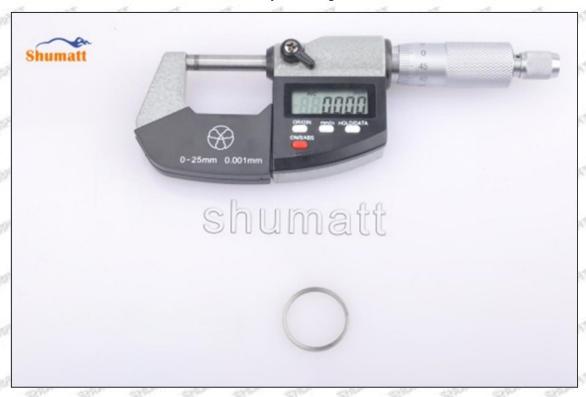

#### (2) Electronic Digital Display Micrometer

#### Technical Parameters

1. Range: 0-25mm,25-50mm,50-75mm,75-100mm

2. Resolution: 0.001mm

3. Power: Voltage 1.5V button battery 4. Working Temperature: 0 \sim +40 °C 5. Storage Temperature: -20 \sim +70 °C 6. Environment Humidity: ≤80%

Parts' Name

Mob/WhatsApp: +86 13410541523 Tel: +8675523215133 Email: ruby@shumatt.com

© 2022 Shenzhen Shumatt Technology Co., Ltd

Pic No.2

| 1: Micro-tube                  | 2:Ratchet Force    | 3: Data Output          | 4: Display         | 5: mm Function    |
|--------------------------------|--------------------|-------------------------|--------------------|-------------------|
|                                | Measuring Device   | Port                    | Screen             | Key               |
| 6: ON/OFF ZERO<br>Function Key | THE REAL PROPERTY. | TO STREET OF THE PARTY. | STATE OF THE PARTY | STORTS / THE TANK |