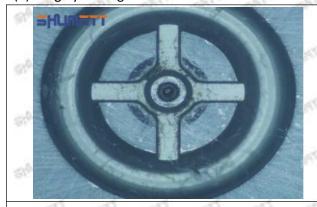

### (1) Orifice Plate's Lettering

Mob/WhatsApp: +86 13410541523 Tel: +8675523215133

Email: <a href="mailto:ruby@shumatt.com">ruby@shumatt.com</a>

© 2022 Shenzhen Shumatt Technology Co., Ltd

Pic No. 1

| 1: Oil Port Number | 2: Grade Recognition Number | 3: Manufacture Number | - 100 / 100 mg/s |
|--------------------|-----------------------------|-----------------------|------------------|
|                    |                             |                       |                  |

### (2) Orifice Plate's Structure

Pic No. 2

| 4: Oil Inlet   | 5: Stabilizing Pin  | 6: Front of Oil | 7: Mark Location   |
|----------------|---------------------|-----------------|--------------------|
| Show Show Show | 21/27 21/27 21/27 2 | Back-flow Hole  | 21/201 21/201 21/2 |