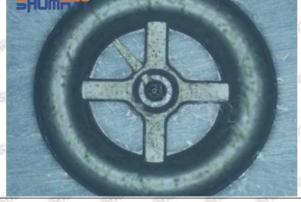

### (2) Orifice Plate's Structure

Pic No. 2

| 4: Oil Inlet   | 5: Stabilizing Pin  | 6: Front of Oil | 7: Mark Location   |
|----------------|---------------------|-----------------|--------------------|
| Show Show Show | 21/27 21/27 21/27 2 | Back-flow Hole  | 21/201 21/201 21/2 |