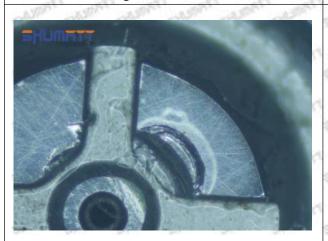

### (2) Orifice Plate's Structure

Pic No. 2

| 4: Oil Inlet   | 5: Stabilizing Pin  | 6: Front of Oil | 7: Mark Location   |
|----------------|---------------------|-----------------|--------------------|
| Show Show Show | 21/27 21/27 21/27 2 | Back-flow Hole  | 21/201 21/201 21/2 |