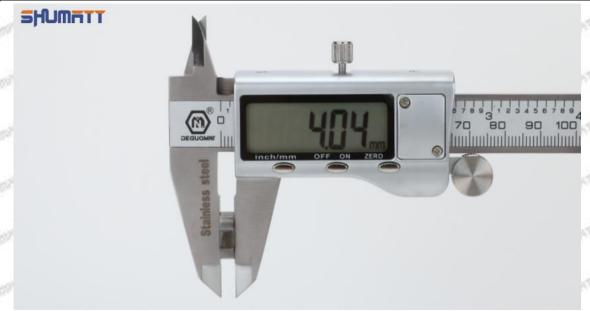

#### (1) Electronic Vernier Caliper

#### Technical Parameters

1. Made of stainless steel.

2. Resolution: 0.01mm/0.001.

3. Can set on zero at any location.

#### Parts' Name

Pic No.1

| 1: Caliper Body     | 2: Caliper Frame<br>Fastening Screw | 3: LCD       | 4: Data Output Port |
|---------------------|-------------------------------------|--------------|---------------------|
| 5: Data Output Port | 6: Battery Cover                    | 7: Depth Bar | /                   |

Mob/WhatsApp: +86 13410541523 Tel: +8675523215133

Email: ruby@shumatt.com Website: www.shumatt.com

Pic No.1

A Notice: When using the electronic vernier caliper, be sure to return on zero port, otherwise there will be a large error in the measurement results!