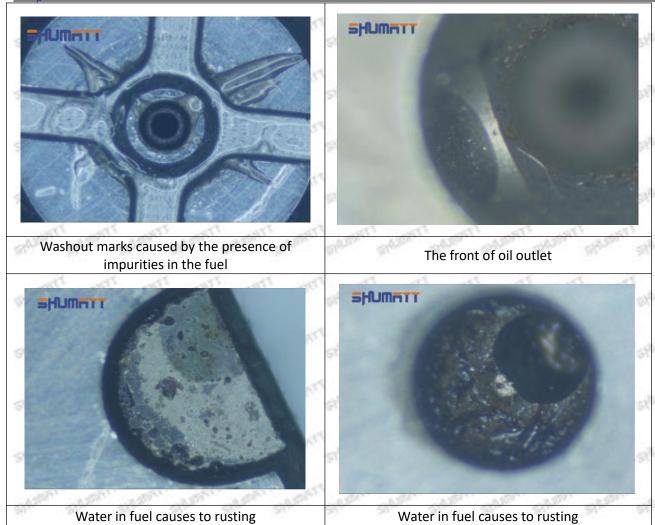

ment of the semi ball causes damage to the orifice plate when installing it

Mob/WhatsApp: +86 13410541523

Email: ruby@shumatt.com

© 2022 Shenzhen Shumatt Technology Co., Ltd

Tel: +8675523215133

# SHUMATT

# Shenzhen Shumatt Technology Co., Ltd



The wear of the middle oil back-flow hole causes gap between semi ball and orifice plate, and causes the orifice plate to be washed out by high-pressure oil

/

#### (4) More Pictures of Orifice Plate's Damage Details



The misalignment of the semi ball



Marks of the misalignment of the semi ball



The indentation of the misalignment of the semi ball



Washout marks caused by the presence of impurities in the fuel

Mob/WhatsApp: +86 13410541523

Email: ruby@shumatt.com

© 2022 Shenzhen Shumatt Technology Co., Ltd

Tel: +8675523215133





(5) Impact Classification According to The Degree of Damage to The Orifice Plate

| Damage Type                      | Severe Damaged General Damaged                                                                |                                                                                                          | Slight Damaged                                                      |  |
|----------------------------------|-----------------------------------------------------------------------------------------------|----------------------------------------------------------------------------------------------------------|---------------------------------------------------------------------|--|
| Classification                   | Α