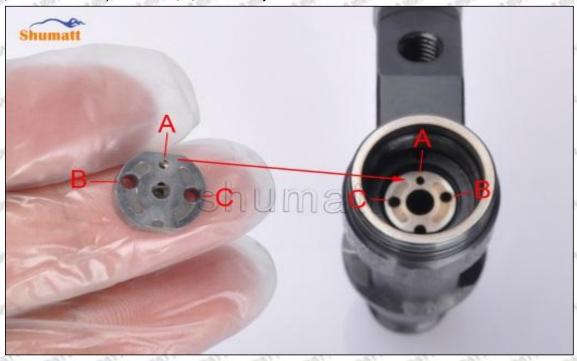

### (1) Orifice Plate's Lettering

Mob/WhatsApp: +86 13410541523 Tel: +8675523215133

Email: <a href="mailto:ruby@shumatt.com">ruby@shumatt.com</a>

© 2022 Shenzhen Shumatt Technology Co., Ltd

Pic No. 1

| 1: Oil Port Number | 2: Grade Recognition Number | 3: Manufacture Number | - 100 / 100 mg/s |
|--------------------|-----------------------------|-----------------------|------------------|
|                    |                             |                       |                  |

### (2) Orifice Plate's Structure

Pic No. 2

| 4: Oil Inlet   | 5: Stabilizing Pin  | 6: Front of Oil | 7: Mark Location   |
|----------------|---------------------|-----------------|--------------------|
| Show Show Show | 21/27 21/27 21/27 2 | Back-flow Hole  | 21/201 21/201 21/2 |