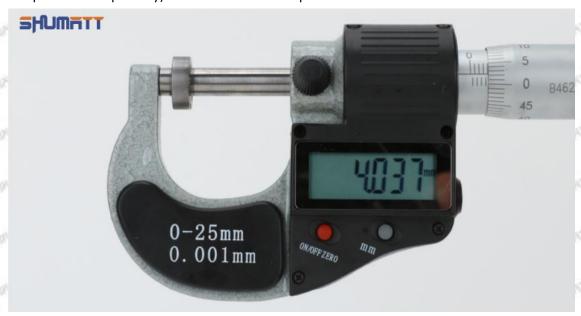

#### (2) Electronic Digital Display Micrometer

#### Technical Parameters

1. Range: 0-25mm,25-50mm,50-75mm,75-100mm

2. Resolution: 0.001mm

3. Power: Voltage 1.5V button battery 4. Working Temperature: 0 \sim +40 °C 5. Storage Temperature: -20 \sim +70 °C 6. Environment Humidity: ≤80%

Parts' Name

Mob/WhatsApp: +86 13410541523 Tel: +8675523215133 Email: ruby@shumatt.com

© 2022 Shenzhen Shumatt Technology Co., Ltd

Pic No.2

| 1: Micro-tube                  | 2:Ratchet Force    | 3: Data Output          | 4: Display         | 5: mm Function    |
|--------------------------------|--------------------|-------------------------|--------------------|-------------------|
|                                | Measuring Device   | Port                    | Screen             | Key               |
| 6: ON/OFF ZERO<br>Function Key | THE REAL PROPERTY. | TO STREET OF THE PARTY. | STATE OF THE PARTY | STORTS / THE TANK |