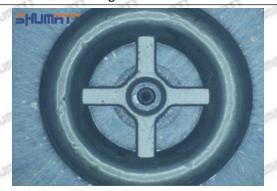

### (2) Orifice Plate's Structure

Pic No. 2

| 4: Oil Inlet   | 5: Stabilizing Pin  | 6: Front of Oil | 7: Mark Location   |
|----------------|---------------------|-----------------|--------------------|
| Show Show Show | 21/27 21/27 21/27 2 | Back-flow Hole  | 21/201 21/201 21/2 |