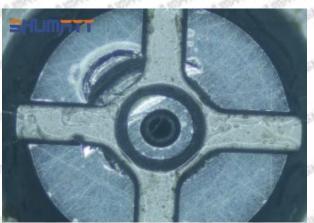

### (2) Orifice Plate's Structure

Pic No. 2

| 4: Oil Inlet   | 5: Stabilizing Pin  | 6: Front of Oil | 7: Mark Location   |
|----------------|---------------------|-----------------|--------------------|
| Show Show Show | 21/27 21/27 21/27 2 | Back-flow Hole  | 21/201 21/201 21/2 |