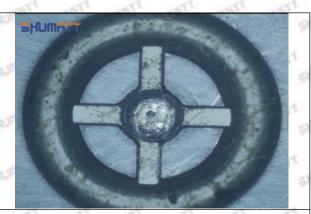

### (1) Orifice Plate's Lettering

Mob/WhatsApp: +86 13410541523 Tel: +8675523215133

Email: <a href="mailto:ruby@shumatt.com">ruby@shumatt.com</a>

© 2022 Shenzhen Shumatt Technology Co., Ltd

Pic No. 1

| 1: Oil Port Number | 2: Grade Recognition Number | 3: Manufacture Number | - 100 / 100 mg/s |
|--------------------|-----------------------------|-----------------------|------------------|
|                    |                             |                       |                  |

### (2) Orifice Plate's Structure

Pic No. 2

| 4: Oil Inlet   | 5: Stabilizing Pin  | 6: Front of Oil | 7: Mark Location   |
|----------------|---------------------|-----------------|--------------------|
| Show Show Show | 21/27 21/27 21/27 2 | Back-flow Hole  | 21/201 21/201 21/2 |