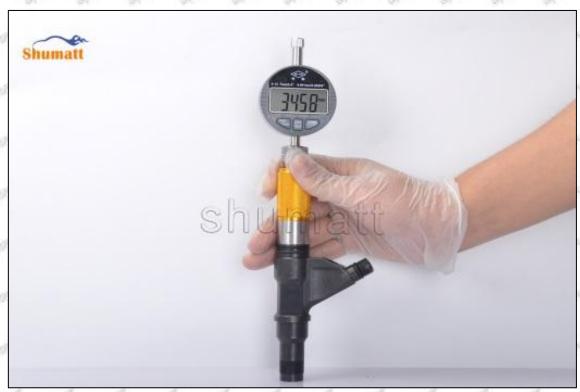

#### 1.9.095000-8903 Injector Orifice Plate 29# Thickness Measurement Methods

#### (2) Electronic Digital Display Micrometer

1. Preparation: Clean all surfaces of the caliper with a dry soft cloth, please make sure there is a battery in the caliper before using it;