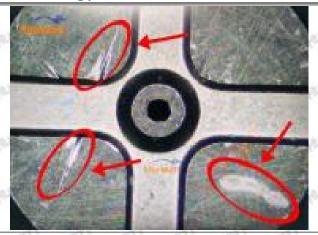

#### (2) 095000-8903 Injector Orifice Plate 29# Inspection

The factory inspection of 095000-8903 injector orifice plate 29# is undergone three inspections - full inspection, random inspection, and batch inspection. Different brands of test benches are used to test 095000-8903 injector orifice plate 29# for a total of no less than three times for factory inspection, and

Mob/WhatsApp: +86 13410541523 Tel: +8675523215133

Email: ruby@shumatt.com

© 2022 Shenzhen Shumatt Technology Co., Ltd

095000-8903 injector orifice plate 29# installation testing environment are progressed in dust-free workshop.