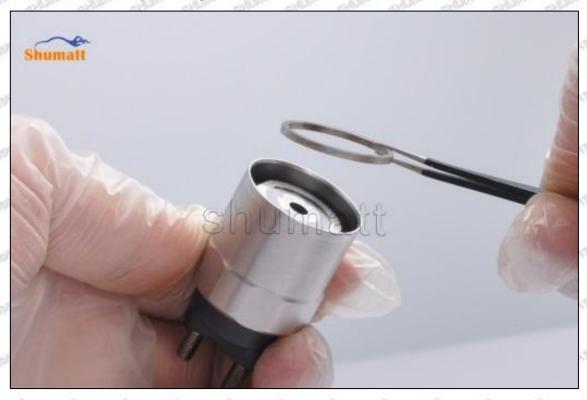

#### (2) Electronic Digital Display Micrometer

1. Preparation: Clean all surfaces of the caliper with a dry soft cloth, please make sure there is a battery in the caliper before using it;