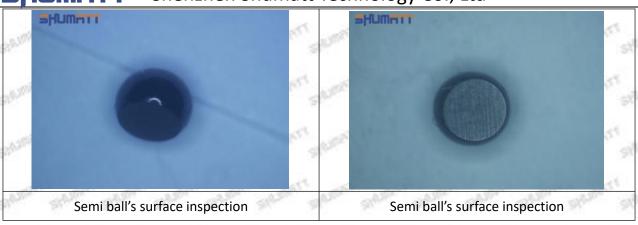

#### (2) 095000-8903 Injector Orifice Plate 29# Inspection

The factory inspection of 095000-8903 injector orifice plate 29# is undergone three inspections - full inspection, random inspection, and batch inspection. Different brands of test benches are used to test 095000-8903 injector orifice plate 29# for a total of no less than three times for factory inspection, and

Mob/WhatsApp: +86 13410541523 Tel: +8675523215133

Email: ruby@shumatt.com

© 2022 Shenzhen Shumatt Technology Co., Ltd

095000-8903 injector orifice plate 29# installation testing environment are progressed in dust-free workshop.