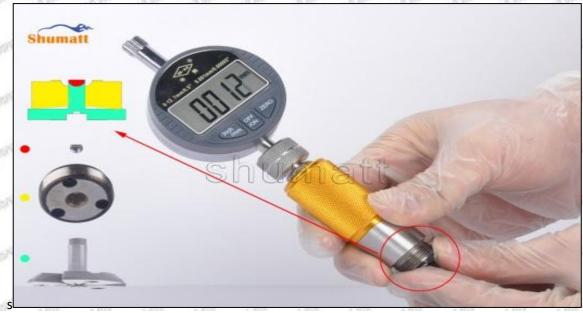

Parts' Name

Mob/WhatsApp: +86 13410541523 Tel: +8675523215133 Email: ruby@shumatt.com

© 2022 Shenzhen Shumatt Technology Co., Ltd

Pic No.2

| 1: Micro-tube                  | 2:Ratchet Force    | 3: Data Output          | 4: Display         | 5: mm Function    |
|--------------------------------|--------------------|-------------------------|--------------------|-------------------|
|                                | Measuring Device   | Port                    | Screen             | Key               |
| 6: ON/OFF ZERO<br>Function Key | THE REAL PROPERTY. | TO STREET OF THE PARTY. | STATE OF THE PARTY | STORTS / THE TANK |