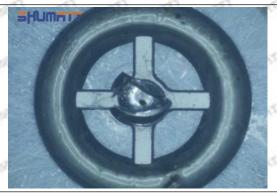

### (2) Orifice Plate's Structure

Pic No. 2

| 4: Oil Inlet   | 5: Stabilizing Pin  | 6: Front of Oil | 7: Mark Location   |
|----------------|---------------------|-----------------|--------------------|
| Show Show Show | 21/27 21/27 21/27 2 | Back-flow Hole  | 21/201 21/201 21/2 |