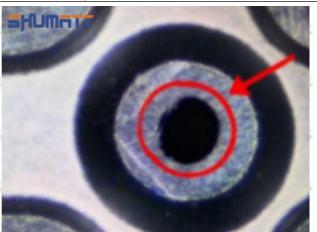

#### (2) 095000-8903 Injector Orifice Plate 29# Inspection

The factory inspection of 095000-8903 injector orifice plate 29# is undergone three inspections - full inspection, random inspection, and batch inspection. Different brands of test benches are used to test 095000-8903 injector orifice plate 29# for a total of no less than three times for factory inspection, and

Mob/WhatsApp: +86 13410541523 Tel: +8675523215133

Email: ruby@shumatt.com

© 2022 Shenzhen Shumatt Technology Co., Ltd

095000-8903 injector orifice plate 29# installation testing environment are progressed in dust-free workshop.