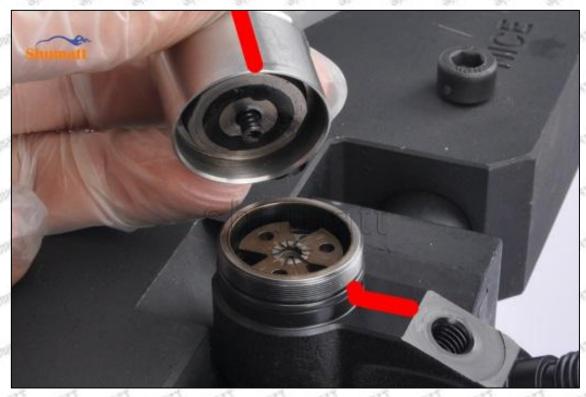

### (2) Orifice Plate's Structure

Pic No. 2

| 4: Oil Inlet   | 5: Stabilizing Pin  | 6: Front of Oil | 7: Mark Location   |
|----------------|---------------------|-----------------|--------------------|
| Show Show Show | 21/27 21/27 21/27 2 | Back-flow Hole  | 21/201 21/201 21/2 |