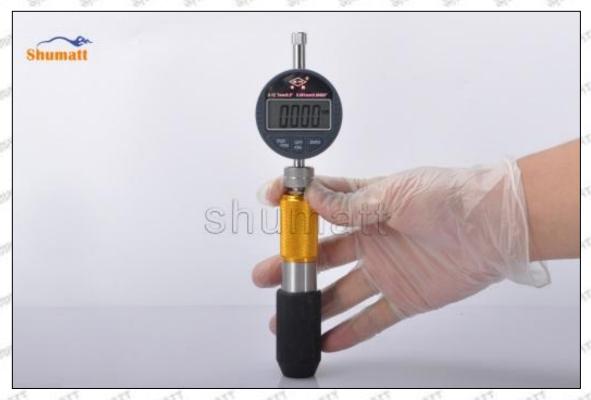

### (2) 23670-09031 Injector Orifice Plate 07# Customized Items

| No.         | NATE OF THE PARTY OF THE PARTY OF THE PARTY OF THE PARTY.     | 2                                                                                                                                                                                                                                                                                                                                                                                                                                                                                                                                                                                                                                                                                                                                                                                                                                                                                                                                                                                                                                                                                                                                                                                                                                                                                                                                                                                                                                                                                                                                                                                                                                                                                                                                                                                                                                                                                                                                                                                                                                                                                                                              |
|-------------|---------------------------------------------------------------|--------------------------------------------------------------------------------------------------------------------------------------------------------------------------------------------------------------------------------------------------------------------------------------------------------------------------------------------------------------------------------------------------------------------------------------------------------------------------------------------------------------------------------------------------------------------------------------------------------------------------------------------------------------------------------------------------------------------------------------------------------------------------------------------------------------------------------------------------------------------------------------------------------------------------------------------------------------------------------------------------------------------------------------------------------------------------------------------------------------------------------------------------------------------------------------------------------------------------------------------------------------------------------------------------------------------------------------------------------------------------------------------------------------------------------------------------------------------------------------------------------------------------------------------------------------------------------------------------------------------------------------------------------------------------------------------------------------------------------------------------------------------------------------------------------------------------------------------------------------------------------------------------------------------------------------------------------------------------------------------------------------------------------------------------------------------------------------------------------------------------------|
| Image       | SHUMATT CO                | SHUMATT A                                                                                                                                                                                                                                                                                                                                                                                                                                                                                                                                                                                                                                                                                                                                                                                                                                                                                                                                                                                                                                                                                                                                                                                                                                                                                                                                                                                                                                                                                                                                                                                                                                                                                                                                                                                                                                                                                                                                                                                                                                                                                                                      |
| Name        | Injector Orifice Plate's Front Lettering                      | Injector Orifice Plate's Side Lettering                                                                                                                                                                                                                                                                                                                                                                                                                                                                                                                                                                                                                                                                                                                                                                                                                                                                                                                                                                                                                                                                                                                                                                                                                                                                                                                                                                                                                                                                                                                                                                                                                                                                                                                                                                                                                                                                                                                                                                                                                                                                                        |
| Description | Orifice plate part number: 07#                                | SHOW SHOW SHOW I THOUGHT SHOW SH                                                                                                                                                                                                                                                                                                                                                                                                                                                                                                                                                                                                                                                                                                                                                                                                                                                                                                                                                                                                                                                                                                                                                                                                                                                                                                                                                                                                                                                                                                                                                                                                                                                                                                                                                                                                                                                                                                                                                                                                                                                                                               |
| No.         | 3                                                             | 4                                                                                                                                                                                                                                                                                                                                                                                                                                                                                                                                                                                                                                                                                                                                                                                                                                                                                                                                                                                                                                                                                                                                                                                                                                                                                                                                                                                                                                                                                                                                                                                                                                                                                                                                                                                                                                                                                                                                                                                                                                                                                                                              |
| lmage       | 0-25mm<br>0.001mm                                             | SHUMATT CONTRACTOR OF THE PARTY |
| Name        | Injector Orifice Plate's Thickness                            | 9-Grid Plastic Box                                                                                                                                                                                                                                                                                                                                                                                                                                                                                                                                                                                                                                                                                                                                                                                                                                                                                                                                                                                                                                                                                                                                                                                                                                                                                                                                                                                                                                                                                                                                                                                                                                                                                                                                                                                                                                                                                                                                                                                                                                                                                                             |
| Description | Injector orifice plate's thickness range: 4.02mm   ✓ 4.108mm. | Prevent damage to the orifice plates during transportation                                                                                                                                                                                                                                                                                                                                                                                                                                                                                                                                                                                                                                                                                                                                                                                                                                                                                                                                                                                                                                                                                                                                                                                                                                                                                                                                                                                                                                                                                                                                                                                                                                                                                                                                                                                                                                                                                                                                                                                                                                                                     |
| No.         | ALL WALL STATE WALL WALL                                      | The Time of a time the                                                                                                                                                                                                                                                                                                                                                                                                                                                                                                                                                                                                                                                                                                                                                                                                                                                                                                                                                                                                                                                                                                                                                                                                                                                                                                                                                                                                                                                                                                                                                                                                                                                                                                                                                                                                                                                                                                                                                                                                                                                                                                         |