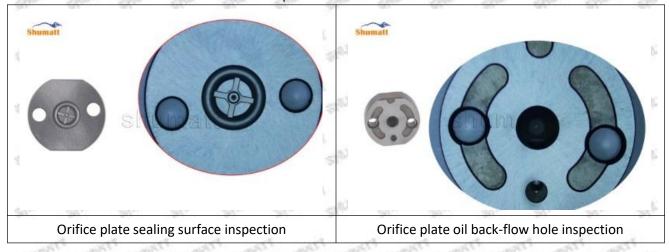

### (2) 23670-09031 Injector Orifice Plate 07# Inspection

The factory inspection of 23670-09031 injector orifice plate 07# is undergone three inspections - full inspection, random inspection, and batch inspection. Different brands of test benches are used to test 23670-09031 injector orifice plate 07# for a total of no less than three times for factory inspection, and 23670-09031 injector orifice plate 07# installation testing environment are progressed in dust-free workshop.