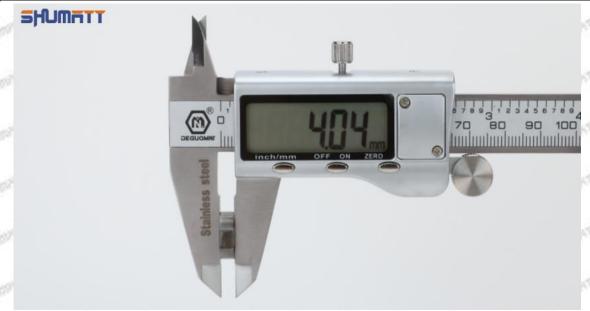

# 23670-09031 Injector Orifice Plate 07# Technical File

SKU1 G1Z11000000007

SKU2 G1L320000007DZ

SKU3 G1L32950400700

SKU4 G1N12950400700

SKU5 G1Z172950400700