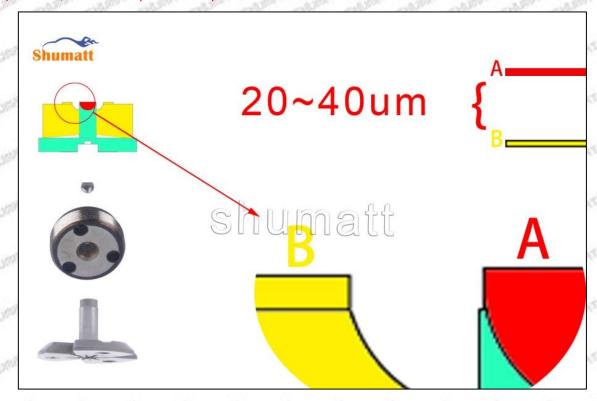

### (2) 23670-09031 Injector Orifice Plate 07# Customized Items

| No.         | NATE OF THE PARTY OF THE PARTY OF THE PARTY OF THE PARTY.     | 2                                                                                                                                                                                                                                                                                                                                                                                                                                                                                                                                                                                                                                                                                                                                                                                                                                                                                                                                                                                                                                                                                                                                                                                                                                                                                                                                                                                                                                                                                                                                                                                                                                                                                                                                                                                                                                                                                                                                                                                                                                                                                                                              |
|-------------|---------------------------------------------------------------|--------------------------------------------------------------------------------------------------------------------------------------------------------------------------------------------------------------------------------------------------------------------------------------------------------------------------------------------------------------------------------------------------------------------------------------------------------------------------------------------------------------------------------------------------------------------------------------------------------------------------------------------------------------------------------------------------------------------------------------------------------------------------------------------------------------------------------------------------------------------------------------------------------------------------------------------------------------------------------------------------------------------------------------------------------------------------------------------------------------------------------------------------------------------------------------------------------------------------------------------------------------------------------------------------------------------------------------------------------------------------------------------------------------------------------------------------------------------------------------------------------------------------------------------------------------------------------------------------------------------------------------------------------------------------------------------------------------------------------------------------------------------------------------------------------------------------------------------------------------------------------------------------------------------------------------------------------------------------------------------------------------------------------------------------------------------------------------------------------------------------------|
| Image       | SHUMATT CO                | SHUMATT A                                                                                                                                                                                                                                                                                                                                                                                                                                                                                                                                                                                                                                                                                                                                                                                                                                                                                                                                                                                                                                                                                                                                                                                                                                                                                                                                                                                                                                                                                                                                                                                                                                                                                                                                                                                                                                                                                                                                                                                                                                                                                                                      |
| Name        | Injector Orifice Plate's Front Lettering                      | Injector Orifice Plate's Side Lettering                                                                                                                                                                                                                                                                                                                                                                                                                                                                                                                                                                                                                                                                                                                                                                                                                                                                                                                                                                                                                                                                                                                                                                                                                                                                                                                                                                                                                                                                                                                                                                                                                                                                                                                                                                                                                                                                                                                                                                                                                                                                                        |
| Description | Orifice plate part number: 07#                                | SHOW SHOW SHOW I THOUGHT SHOW SH                                                                                                                                                                                                                                                                                                                                                                                                                                                                                                                                                                                                                                                                                                                                                                                                                                                                                                                                                                                                                                                                                                                                                                                                                                                                                                                                                                                                                                                                                                                                                                                                                                                                                                                                                                                                                                                                                                                                                                                                                                                                                               |
| No.         | 3                                                             | 4                                                                                                                                                                                                                                                                                                                                                                                                                                                                                                                                                                                                                                                                                                                                                                                                                                                                                                                                                                                                                                                                                                                                                                                                                                                                                                                                                                                                                                                                                                                                                                                                                                                                                                                                                                                                                                                                                                                                                                                                                                                                                                                              |
| lmage       | 0-25mm<br>0.001mm                                             | SHUMATT CONTRACTOR OF THE PARTY |
| Name        | Injector Orifice Plate's Thickness                            | 9-Grid Plastic Box                                                                                                                                                                                                                                                                                                                                                                                                                                                                                                                                                                                                                                                                                                                                                                                                                                                                                                                                                                                                                                                                                                                                                                                                                                                                                                                                                                                                                                                                                                                                                                                                                                                                                                                                                                                                                                                                                                                                                                                                                                                                                                             |
| Description | Injector orifice plate's thickness range: 4.02mm   ✓ 4.108mm. | Prevent damage to the orifice plates during transportation                                                                                                                                                                                                                                                                                                                                                                                                                                                                                                                                                                                                                                                                                                                                                                                                                                                                                                                                                                                                                                                                                                                                                                                                                                                                                                                                                                                                                                                                                                                                                                                                                                                                                                                                                                                                                                                                                                                                                                                                                                                                     |
| No.         | ALL WALL STATE WALL WALL                                      | The Time of a time the                                                                                                                                                                                                                                                                                                                                                                                                                                                                                                                                                                                                                                                                                                                                                                                                                                                                                                                                                                                                                                                                                                                                                                                                                                                                                                                                                                                                                                                                                                                                                                                                                                                                                                                                                                                                                                                                                                                                                                                                                                                                                                         |