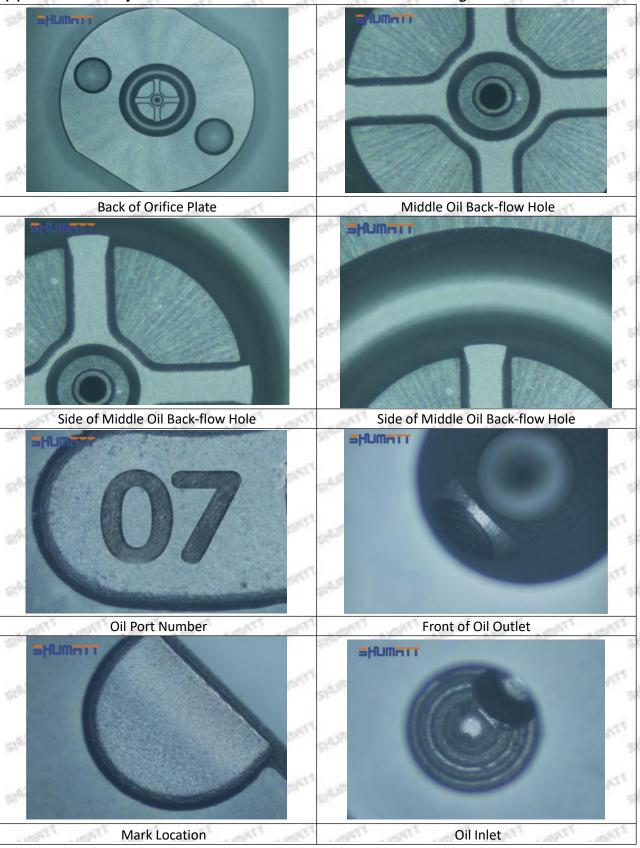

### (2) 23670-09031 Injector Orifice Plate 07# Part Number Common Writing

07#, 7#, 07, 7, 295040-6120, 2950406120, 2950406120

### 1.3. 23670-09031 Injector Orifice Plate 07# Specifications and Dimensions

Injector Orifice Plate's Size: 2cm\*2 cm \*1 cm
Injector Orifice Plate's Box Size: 7cm \*7 cm \*2 cm
Injector Orifice Plate's Package Size: 8 cm \* 8cm
Injector Orifice Plate's Net Weight: 0.015kg
Injector Orifice Plate's Gross Weight: 0.03kg