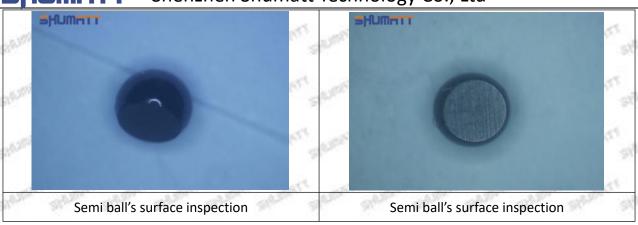

the semi ball to be not tightly sealed, which causes the fuel injection pressure cannot be established, then the fuel injector cannot work normally.

⚠ The wear on orifice plate's surface causes gap to the semi ball, which leads to large volume of oil return, in serious cases, the pressure can not be built up and nozzle will spray oil directly.

The blockage of the oil inlet hole (side hole) will cause small amount of oil return, the blockage of oil inlet side hole will cause the injector cannot build a pressure chamber, as a result, the injector cannot work normally.

(2) Magnified 500 times under the microscope, check the plane position of the semi ball, if there is any scratch, it is recommended to replace it.

Mob/WhatsApp: +86 13410541523 Tel: +8675523215133

Email: ruby@shumatt.com



# 2.2.23670-09031 Injector Orifice Plate 07# Level of Damage Inspection

## (1) Slight Damaged



Mob/WhatsApp: +86 13410541523 Tel: +8675523215133

Email: <u>ruby@shumatt.com</u> Website: <u>www.shumatt.com</u>

## (2) Moderate Damaged



Wear marks on edge



The misalignment of the semi ball causes damage to the orifice plate when installing it



The wear of the middle oil back-flow hole causes gap between semi ball and orifice plate, and causes the orifice plate to be washed out by high-pressure oil

-

### (3) Highly Damaged



Obvious Wear marks on edge



The misalignment of the semi ball causes damage to the orifice plate when installing it

Mob/WhatsApp: +86 13410541523

Email: <a href="mailto:ruby@shumatt.com">ruby@shumatt.com</a>

© 2022 Shenzhen Shumatt Technology Co., Ltd