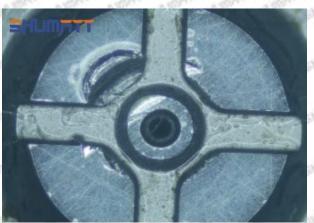

late when installing it



The wear of the middle oil back-flow hole causes gap between semi ball and orifice plate, and causes the orifice plate to be washed out by high-pressure oil

-

### (3) Highly Damaged



Obvious Wear marks on edge



The misalignment of the semi ball causes damage to the orifice plate when installing it

Mob/WhatsApp: +86 13410541523

Email: <a href="mailto:ruby@shumatt.com">ruby@shumatt.com</a>

© 2022 Shenzhen Shumatt Technology Co., Ltd

Tel: +8675523215133

# SHUMATT

# Shenzhen Shumatt Technology Co., Ltd



The wear of the middle oil back-flow hole causes gap between semi ball and orifice plate, and causes the orifice plate to be washed out by high-pressure oil

/

## (4) More Pictures of Orifice Plate's Damage Details



The misalignment of the semi ball



Marks of the misalignment of the semi ball



The indentation of the misalignment of the semi ball



Washout marks caused by the presence of impurities in the fuel

Mob/WhatsApp: +86 13410541523

Email: ruby@shumatt.com

© 2022 Shenzhen Shumatt Technology Co., Ltd

Tel: +8675523215133





(5) Impact Classification According to The Degree of Damage to The Orifice Plate

| Damage Type                      | Severe Damaged General Damaged Slight I                                                       |                                                                                                          | Slight Damaged                                                        |  |
|----------------------------------|-------------------------------------------------------------------------