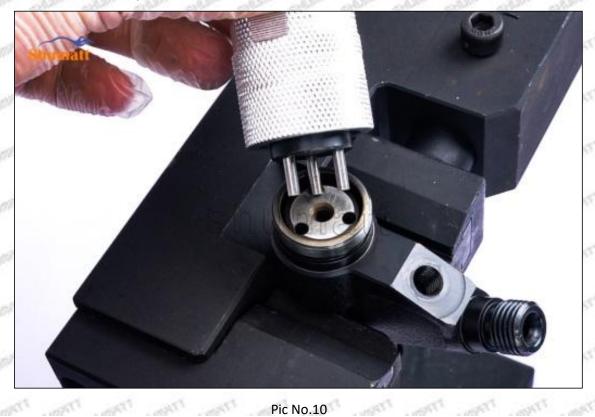

# 23670-09031 Injector Orifice Plate 07# Technical File

SKU1 G1Z11000000007

SKU2 G1L320000007DZ

SKU3 G1L32950400700

SKU4 G1N12950400700

SKU5 G1Z172950400700