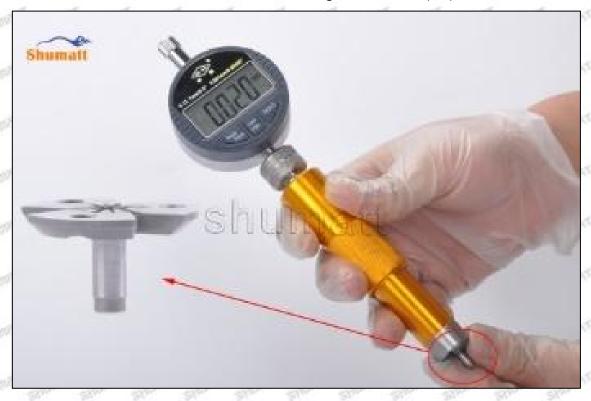

### (2) 23670-09031 Injector Orifice Plate 07# Customized Items

| No.         | NATE OF THE PARTY OF THE PARTY OF THE PARTY OF THE PARTY.     | 2                                                                                                                                                                                                                                                                                                                                                                                                                                                                                                                                                                                                                                                                                                                                                                                                                                                                                                                                                                                                                                                                                                                                                                                                                                                                                                                                                                                                                                                                                                                                                                                                                                                                                                                                                                                                                                                                                                                                                                                                                                                                                                                              |
|-------------|---------------------------------------------------------------|--------------------------------------------------------------------------------------------------------------------------------------------------------------------------------------------------------------------------------------------------------------------------------------------------------------------------------------------------------------------------------------------------------------------------------------------------------------------------------------------------------------------------------------------------------------------------------------------------------------------------------------------------------------------------------------------------------------------------------------------------------------------------------------------------------------------------------------------------------------------------------------------------------------------------------------------------------------------------------------------------------------------------------------------------------------------------------------------------------------------------------------------------------------------------------------------------------------------------------------------------------------------------------------------------------------------------------------------------------------------------------------------------------------------------------------------------------------------------------------------------------------------------------------------------------------------------------------------------------------------------------------------------------------------------------------------------------------------------------------------------------------------------------------------------------------------------------------------------------------------------------------------------------------------------------------------------------------------------------------------------------------------------------------------------------------------------------------------------------------------------------|
| Image       | SHUMATT CO                | SHUMATT A                                                                                                                                                                                                                                                                                                                                                                                                                                                                                                                                                                                                                                                                                                                                                                                                                                                                                                                                                                                                                                                                                                                                                                                                                                                                                                                                                                                                                                                                                                                                                                                                                                                                                                                                                                                                                                                                                                                                                                                                                                                                                                                      |
| Name        | Injector Orifice Plate's Front Lettering                      | Injector Orifice Plate's Side Lettering                                                                                                                                                                                                                                                                                                                                                                                                                                                                                                                                                                                                                                                                                                                                                                                                                                                                                                                                                                                                                                                                                                                                                                                                                                                                                                                                                                                                                                                                                                                                                                                                                                                                                                                                                                                                                                                                                                                                                                                                                                                                                        |
| Description | Orifice plate part number: 07#                                | SHOW SHOW SHOW I THOUGHT SHOW SH                                                                                                                                                                                                                                                                                                                                                                                                                                                                                                                                                                                                                                                                                                                                                                                                                                                                                                                                                                                                                                                                                                                                                                                                                                                                                                                                                                                                                                                                                                                                                                                                                                                                                                                                                                                                                                                                                                                                                                                                                                                                                               |
| No.         | 3                                                             | 4                                                                                                                                                                                                                                                                                                                                                                                                                                                                                                                                                                                                                                                                                                                                                                                                                                                                                                                                                                                                                                                                                                                                                                                                                                                                                                                                                                                                                                                                                                                                                                                                                                                                                                                                                                                                                                                                                                                                                                                                                                                                                                                              |
| lmage       | 0-25mm<br>0.001mm                                             | SHUMATT CONTRACTOR OF THE PARTY |
| Name        | Injector Orifice Plate's Thickness                            | 9-Grid Plastic Box                                                                                                                                                                                                                                                                                                                                                                                                                                                                                                                                                                                                                                                                                                                                                                                                                                                                                                                                                                                                                                                                                                                                                                                                                                                                                                                                                                                                                                                                                                                                                                                                                                                                                                                                                                                                                                                                                                                                                                                                                                                                                                             |
| Description | Injector orifice plate's thickness range: 4.02mm   ✓ 4.108mm. | Prevent damage to the orifice plates during transportation                                                                                                                                                                                                                                                                                                                                                                                                                                                                                                                                                                                                                                                                                                                                                                                                                                                                                                                                                                                                                                                                                                                                                                                                                                                                                                                                                                                                                                                                                                                                                                                                                                                                                                                                                                                                                                                                                                                                                                                                                                                                     |
| No.         | ALL WALL STATE WALL WALL                                      | The Time of a time the                                                                                                                                                                                                                                                                                                                                                                                                                                                                                                                                                                                                                                                                                                                                                                                                                                                                                                                                                                                                                                                                                                                                                                                                                                                                                                                                                                                                                                                                                                                                                                                                                                                                                                                                                                                                                                                                                                                                                                                                                                                                                                         |