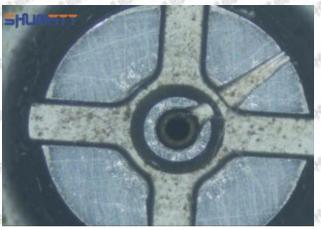

orifice plate, and causes the orifice plate to be washed out by high-pressure oil

-

### (3) Highly Damaged



Obvious Wear marks on edge



The misalignment of the semi ball causes damage to the orifice plate when installing it

Mob/WhatsApp: +86 13410541523

Email: <a href="mailto:ruby@shumatt.com">ruby@shumatt.com</a>

© 2022 Shenzhen Shumatt Technology Co., Ltd

Tel: +8675523215133

# SHUMATT

# Shenzhen Shumatt Technology Co., Ltd



The wear of the middle oil back-flow hole causes gap between semi ball and orifice plate, and causes the orifice plate to be washed out by high-pressure oil

/

## (4) More Pictures of Orifice Plate's Damage Details



The misalignment of the semi ball



Marks of the misalignment of the semi ball



The indentation of the misalignment of the semi ball



Washout marks caused by the presence of impurities in the fuel

Mob/WhatsApp: +86 13410541523

Email: ruby@shumatt.com

© 2022 Shenzhen Shumatt Technology Co., Ltd

Tel: +8675523215133





(5) Impact Classification According to The Degree of Damage to The Orifice Plate

| Damage Type                      | Severe Damaged General Damaged Slight I                                                       |                                                                                                          | Slight Damaged                                                        |  |
|----------------------------------|-----------------------------------------------------------------------------------------------|-------------------------------------------------------------------------------