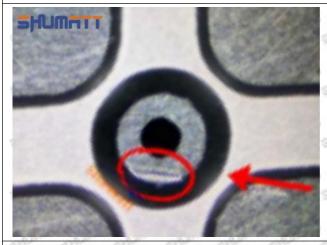

1 Injector Orifice Plate 07# Manufacturer

Manufacturer: Shenzhen Shumatt Technology Co., Ltd

### 2. 23670-09031 Injector Orifice Plate 07# Technical Support

### 2.1.23670-09031 Injector Orifice Plate 07# Inspection and Semi Ball Inspection

(1) Magnify 500 times under the microscope to check whether there is indentation on the sealing surface and the oil outlet hole of the orifice plate, check whether there is wear, scratch, damage, rust, depression, semicircle in the center hole of the orifice plate.



Mob/WhatsApp: +86 13410541523 Tel: +8675523215133

Email: <u>ruby@shumatt.com</u> Website: <u>www.shumatt.com</u>

# SHUMATT

# Shenzhen Shumatt Technology Co., Ltd



Orifice plate center deviation inspection



There is indentation on the side, the orifice plate needs to be replaced



There is indentation in the middle oil back-flow hole, the orifice plate needs to be replaced



The middle oil back-flow hole is semicircular, the orifice plate needs to be replaced

Website: www.shumatt.com

⚠ The blockage of the oil back-flow hole will cause small volume of the oil return, and the oil will not be injected.

⚠ When oil back-flow hole becomes larger, it causes the semi ball to be not tightly sealed, which causes the fuel injection pressure cannot be established, then the fuel injector cannot work normally.

⚠ The wear on orifice plate's surface causes gap to the semi ball, which leads to large volume of oil return, in serious cases, the pressure can not be built up and nozzle will spray oil directly.

The blockage of the oil inlet hole (side hole) will cause small amoun