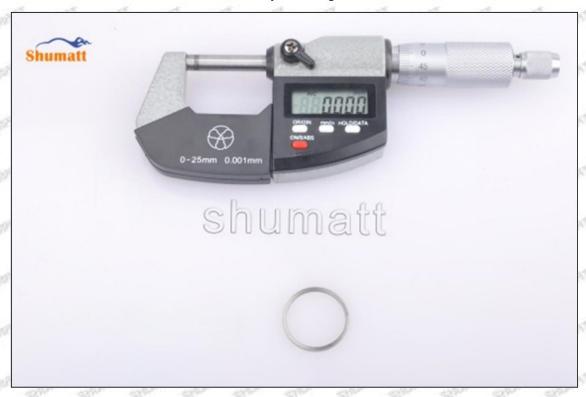

### (2) 23670-09031 Injector Orifice Plate 07# Customized Items

| No.         | NATE OF THE PARTY OF THE PARTY OF THE PARTY OF THE PARTY.     | 2                                                                                                                                                                                                                                                                                                                                                                                                                                                                                                                                                                                                                                                                                                                                                                                                                                                                                                                                                                                                                                                                                                                                                                                                                                                                                                                                                                                                                                                                                                                                                                                                                                                                                                                                                                                                                                                                                                                                                                                                                                                                                                                              |
|-------------|---------------------------------------------------------------|--------------------------------------------------------------------------------------------------------------------------------------------------------------------------------------------------------------------------------------------------------------------------------------------------------------------------------------------------------------------------------------------------------------------------------------------------------------------------------------------------------------------------------------------------------------------------------------------------------------------------------------------------------------------------------------------------------------------------------------------------------------------------------------------------------------------------------------------------------------------------------------------------------------------------------------------------------------------------------------------------------------------------------------------------------------------------------------------------------------------------------------------------------------------------------------------------------------------------------------------------------------------------------------------------------------------------------------------------------------------------------------------------------------------------------------------------------------------------------------------------------------------------------------------------------------------------------------------------------------------------------------------------------------------------------------------------------------------------------------------------------------------------------------------------------------------------------------------------------------------------------------------------------------------------------------------------------------------------------------------------------------------------------------------------------------------------------------------------------------------------------|
| Image       | SHUMATT CO                | SHUMATT A                                                                                                                                                                                                                                                                                                                                                                                                                                                                                                                                                                                                                                                                                                                                                                                                                                                                                                                                                                                                                                                                                                                                                                                                                                                                                                                                                                                                                                                                                                                                                                                                                                                                                                                                                                                                                                                                                                                                                                                                                                                                                                                      |
| Name        | Injector Orifice Plate's Front Lettering                      | Injector Orifice Plate's Side Lettering                                                                                                                                                                                                                                                                                                                                                                                                                                                                                                                                                                                                                                                                                                                                                                                                                                                                                                                                                                                                                                                                                                                                                                                                                                                                                                                                                                                                                                                                                                                                                                                                                                                                                                                                                                                                                                                                                                                                                                                                                                                                                        |
| Description | Orifice plate part number: 07#                                | SHOW SHOW SHOW I THOUGHT SHOW SH                                                                                                                                                                                                                                                                                                                                                                                                                                                                                                                                                                                                                                                                                                                                                                                                                                                                                                                                                                                                                                                                                                                                                                                                                                                                                                                                                                                                                                                                                                                                                                                                                                                                                                                                                                                                                                                                                                                                                                                                                                                                                               |
| No.         | 3                                                             | 4                                                                                                                                                                                                                                                                                                                                                                                                                                                                                                                                                                                                                                                                                                                                                                                                                                                                                                                                                                                                                                                                                                                                                                                                                                                                                                                                                                                                                                                                                                                                                                                                                                                                                                                                                                                                                                                                                                                                                                                                                                                                                                                              |
| lmage       | 0-25mm<br>0.001mm                                             | SHUMATT CONTRACTOR OF THE PARTY |
| Name        | Injector Orifice Plate's Thickness                            | 9-Grid Plastic Box                                                                                                                                                                                                                                                                                                                                                                                                                                                                                                                                                                                                                                                                                                                                                                                                                                                                                                                                                                                                                                                                                                                                                                                                                                                                                                                                                                                                                                                                                                                                                                                                                                                                                                                                                                                                                                                                                                                                                                                                                                                                                                             |
| Description | Injector orifice plate's thickness range: 4.02mm   ✓ 4.108mm. | Prevent damage to the orifice plates during transportation                                                                                                                                                                                                                                                                                                                                                                                                                                                                                                                                                                                                                                                                                                                                                                                                                                                                                                                                                                                                                                                                                                                                                                                                                                                                                                                                                                                                                                                                                                                                                                                                                                                                                                                                                                                                                                                                                                                                                                                                                                                                     |
| No.         | ALL WALL STATE WALL WALL                                      | The Time of a time the                                                                                                                                                                                                                                                                                                                                                                                                                                                                                                                                                                                                                                                                                                                                                                                                                                                                                                                                                                                                                                                                                                                                                                                                                                                                                                                                                                                                                                                                                                                                                                                                                                                                                                                                                                                                                                                                                                                                                                                                                                                                                                         |