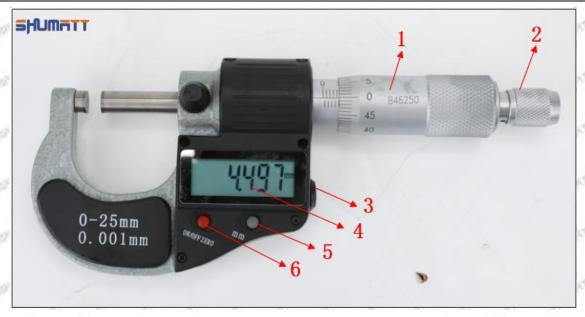

### (2) 23670-09031 Injector Orifice Plate 07# Customized Items

| No.         | NATE OF THE PARTY OF THE PARTY OF THE PARTY OF THE PARTY.     | 2                                                                                                                                                                                                                                                                                                                                                                                                                                                                                                                                                                                                                                                                                                                                                                                                                                                                                                                                                                                                                                                                                                                                                                                                                                                                                                                                                                                                                                                                                                                                                                                                                                                                                                                                                                                                                                                                                                                                                                                                                                                                                                                              |
|-------------|---------------------------------------------------------------|--------------------------------------------------------------------------------------------------------------------------------------------------------------------------------------------------------------------------------------------------------------------------------------------------------------------------------------------------------------------------------------------------------------------------------------------------------------------------------------------------------------------------------------------------------------------------------------------------------------------------------------------------------------------------------------------------------------------------------------------------------------------------------------------------------------------------------------------------------------------------------------------------------------------------------------------------------------------------------------------------------------------------------------------------------------------------------------------------------------------------------------------------------------------------------------------------------------------------------------------------------------------------------------------------------------------------------------------------------------------------------------------------------------------------------------------------------------------------------------------------------------------------------------------------------------------------------------------------------------------------------------------------------------------------------------------------------------------------------------------------------------------------------------------------------------------------------------------------------------------------------------------------------------------------------------------------------------------------------------------------------------------------------------------------------------------------------------------------------------------------------|
| Image       | SHUMATT CO                | SHUMATT A                                                                                                                                                                                                                                                                                                                                                                                                                                                                                                                                                                                                                                                                                                                                                                                                                                                                                                                                                                                                                                                                                                                                                                                                                                                                                                                                                                                                                                                                                                                                                                                                                                                                                                                                                                                                                                                                                                                                                                                                                                                                                                                      |
| Name        | Injector Orifice Plate's Front Lettering                      | Injector Orifice Plate's Side Lettering                                                                                                                                                                                                                                                                                                                                                                                                                                                                                                                                                                                                                                                                                                                                                                                                                                                                                                                                                                                                                                                                                                                                                                                                                                                                                                                                                                                                                                                                                                                                                                                                                                                                                                                                                                                                                                                                                                                                                                                                                                                                                        |
| Description | Orifice plate part number: 07#                                | SHOW SHOW SHOW I THOUGHT SHOW SH                                                                                                                                                                                                                                                                                                                                                                                                                                                                                                                                                                                                                                                                                                                                                                                                                                                                                                                                                                                                                                                                                                                                                                                                                                                                                                                                                                                                                                                                                                                                                                                                                                                                                                                                                                                                                                                                                                                                                                                                                                                                                               |
| No.         | 3                                                             | 4                                                                                                                                                                                                                                                                                                                                                                                                                                                                                                                                                                                                                                                                                                                                                                                                                                                                                                                                                                                                                                                                                                                                                                                                                                                                                                                                                                                                                                                                                                                                                                                                                                                                                                                                                                                                                                                                                                                                                                                                                                                                                                                              |
| lmage       | 0-25mm<br>0.001mm                                             | SHUMATT CONTRACTOR OF THE PARTY |
| Name        | Injector Orifice Plate's Thickness                            | 9-Grid Plastic Box                                                                                                                                                                                                                                                                                                                                                                                                                                                                                                                                                                                                                                                                                                                                                                                                                                                                                                                                                                                                                                                                                                                                                                                                                                                                                                                                                                                                                                                                                                                                                                                                                                                                                                                                                                                                                                                                                                                                                                                                                                                                                                             |
| Description | Injector orifice plate's thickness range: 4.02mm   ✓ 4.108mm. | Prevent damage to the orifice plates during transportation                                                                                                                                                                                                                                                                                                                                                                                                                                                                                                                                                                                                                                                                                                                                                                                                                                                                                                                                                                                                                                                                                                                                                                                                                                                                                                                                                                                                                                                                                                                                                                                                                                                                                                                                                                                                                                                                                                                                                                                                                                                                     |
| No.         | ALL WALL STATE WALL WALL                                      | The Time of a time the                                                                                                                                                                                                                                                                                                                                                                                                                                                                                                                                                                                                                                                                                                                                                                                                                                                                                                                                                                                                                                                                                                                                                                                                                                                                                                                                                                                                                                                                                                                                                                                                                                                                                                                                                                                                                                                                                                                                                                                                                                                                                                         |