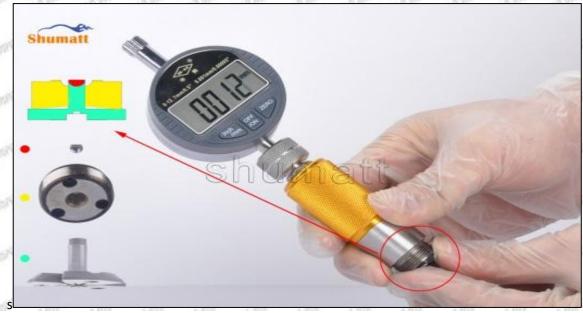

### (2) 23670-09031 Injector Orifice Plate 07# Customized Items

| No.         | NATE OF THE PARTY OF THE PARTY OF THE PARTY OF THE PARTY.     | 2                                                                                                                                                                                                                                                                                                                                                                                                                                                                                                                                                                                                                                                                                                                                                                                                                                                                                                                                                                                                                                                                                                                                                                                                                                                                                                                                                                                                                                                                                                                                                                                                                                                                                                                                                                                                                                                                                                                                                                                                                                                                                                                              |
|-------------|---------------------------------------------------------------|--------------------------------------------------------------------------------------------------------------------------------------------------------------------------------------------------------------------------------------------------------------------------------------------------------------------------------------------------------------------------------------------------------------------------------------------------------------------------------------------------------------------------------------------------------------------------------------------------------------------------------------------------------------------------------------------------------------------------------------------------------------------------------------------------------------------------------------------------------------------------------------------------------------------------------------------------------------------------------------------------------------------------------------------------------------------------------------------------------------------------------------------------------------------------------------------------------------------------------------------------------------------------------------------------------------------------------------------------------------------------------------------------------------------------------------------------------------------------------------------------------------------------------------------------------------------------------------------------------------------------------------------------------------------------------------------------------------------------------------------------------------------------------------------------------------------------------------------------------------------------------------------------------------------------------------------------------------------------------------------------------------------------------------------------------------------------------------------------------------------------------|
| Image       | SHUMATT CO                | SHUMATT A                                                                                                                                                                                                                                                                                                                                                                                                                                                                                                                                                                                                                                                                                                                                                                                                                                                                                                                                                                                                                                                                                                                                                                                                                                                                                                                                                                                                                                                                                                                                                                                                                                                                                                                                                                                                                                                                                                                                                                                                                                                                                                                      |
| Name        | Injector Orifice Plate's Front Lettering                      | Injector Orifice Plate's Side Lettering                                                                                                                                                                                                                                                                                                                                                                                                                                                                                                                                                                                                                                                                                                                                                                                                                                                                                                                                                                                                                                                                                                                                                                                                                                                                                                                                                                                                                                                                                                                                                                                                                                                                                                                                                                                                                                                                                                                                                                                                                                                                                        |
| Description | Orifice plate part number: 07#                                | SHOW SHOW SHOW I THOUGHT SHOW SH                                                                                                                                                                                                                                                                                                                                                                                                                                                                                                                                                                                                                                                                                                                                                                                                                                                                                                                                                                                                                                                                                                                                                                                                                                                                                                                                                                                                                                                                                                                                                                                                                                                                                                                                                                                                                                                                                                                                                                                                                                                                                               |
| No.         | 3                                                             | 4                                                                                                                                                                                                                                                                                                                                                                                                                                                                                                                                                                                                                                                                                                                                                                                                                                                                                                                                                                                                                                                                                                                                                                                                                                                                                                                                                                                                                                                                                                                                                                                                                                                                                                                                                                                                                                                                                                                                                                                                                                                                                                                              |
| lmage       | 0-25mm<br>0.001mm                                             | SHUMATT CONTRACTOR OF THE PARTY |
| Name        | Injector Orifice Plate's Thickness                            | 9-Grid Plastic Box                                                                                                                                                                                                                                                                                                                                                                                                                                                                                                                                                                                                                                                                                                                                                                                                                                                                                                                                                                                                                                                                                                                                                                                                                                                                                                                                                                                                                                                                                                                                                                                                                                                                                                                                                                                                                                                                                                                                                                                                                                                                                                             |
| Description | Injector orifice plate's thickness range: 4.02mm   ✓ 4.108mm. | Prevent damage to the orifice plates during transportation                                                                                                                                                                                                                                                                                                                                                                                                                                                                                                                                                                                                                                                                                                                                                                                                                                                                                                                                                                                                                                                                                                                                                                                                                                                                                                                                                                                                                                                                                                                                                                                                                                                                                                                                                                                                                                                                                                                                                                                                                                                                     |
| No.         | ALL WALL STATE WALL WALL                                      | The Time of a time the                                                                                                                                                                                                                                                                                                                                                                                                                                                                                                                                                                                                                                                                                                                                                                                                                                                                                                                                                                                                                                                                                                                                                                                                                                                                                                                                                                                                                                                                                                                                                                                                                                                                                                                                                                                                                                                                                                                                                                                                                                                                                                         |