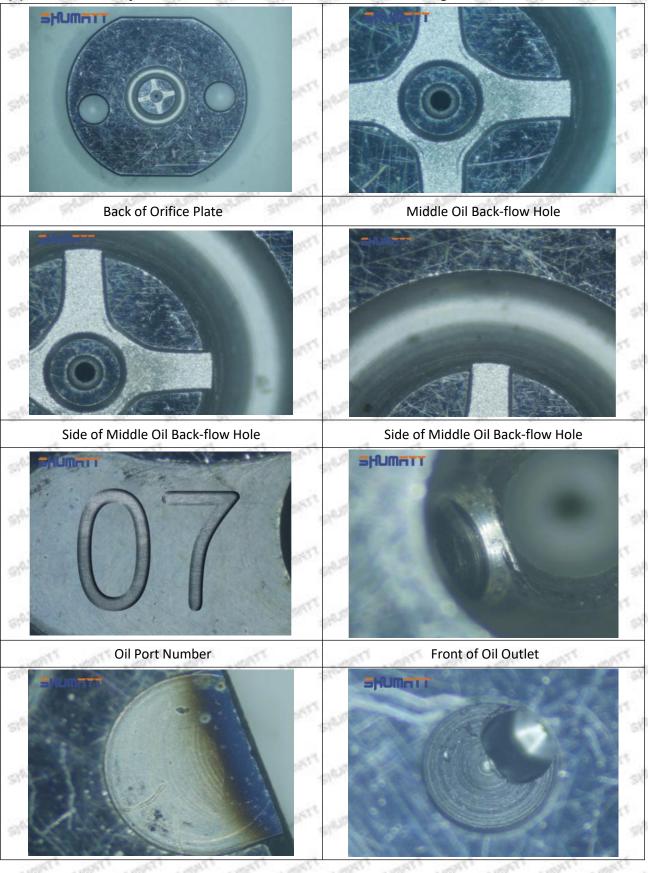

### (2) 23670-09031 Injector Orifice Plate 07# Part Number Common Writing

07#, 7#, 07, 7, 295040-6120, 2950406120, 2950406120

### 1.3. 23670-09031 Injector Orifice Plate 07# Specifications and Dimensions

Injector Orifice Plate's Size: 2cm\*2 cm \*1 cm
Injector Orifice Plate's Box Size: 7cm \*7 cm \*2 cm
Injector Orifice Plate's Package Size: 8 cm \* 8cm
Injector Orifice Plate's Net Weight: 0.015kg
Injector Orifice Plate's Gross Weight: 0.03kg