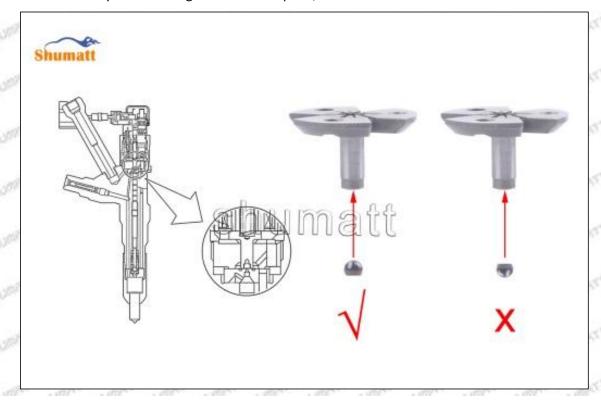

# 23670-09031 Injector Orifice Plate 07# Technical File

SKU1 G1Z11000000007

SKU2 G1L320000007DZ

SKU3 G1L32950400700

SKU4 G1N12950400700

SKU5 G1Z172950400700