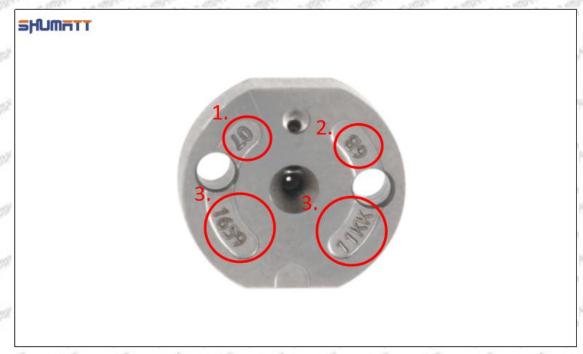

### (2) 23670-09031 Injector Orifice Plate 07# Part Number Common Writing

07#, 7#, 07, 7, 295040-6120, 2950406120, 2950406120