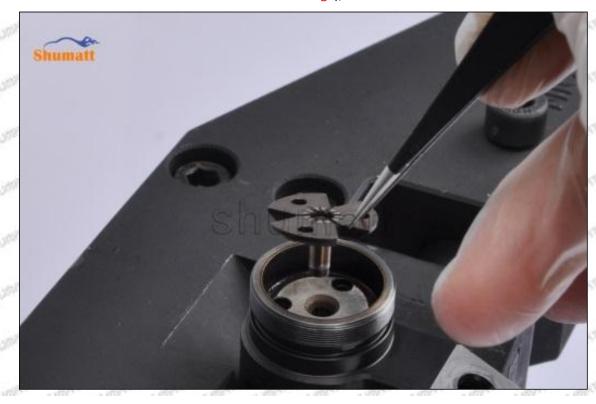

### (2) 23670-09031 Injector Orifice Plate 07# Customized Items

| No.         | NATE OF THE PARTY OF THE PARTY OF THE PARTY OF THE PARTY.     | 2                                                                                                                                                                                                                                                                                                                                                                                                                                                                                                                                                                                                                                                                                                                                                                                                                                                                                                                                                                                                                                                                                                                                                                                                                                                                                                                                                                                                                                                                                                                                                                                                                                                                                                                                                                                                                                                                                                                                                                                                                                                                                                                              |
|-------------|---------------------------------------------------------------|--------------------------------------------------------------------------------------------------------------------------------------------------------------------------------------------------------------------------------------------------------------------------------------------------------------------------------------------------------------------------------------------------------------------------------------------------------------------------------------------------------------------------------------------------------------------------------------------------------------------------------------------------------------------------------------------------------------------------------------------------------------------------------------------------------------------------------------------------------------------------------------------------------------------------------------------------------------------------------------------------------------------------------------------------------------------------------------------------------------------------------------------------------------------------------------------------------------------------------------------------------------------------------------------------------------------------------------------------------------------------------------------------------------------------------------------------------------------------------------------------------------------------------------------------------------------------------------------------------------------------------------------------------------------------------------------------------------------------------------------------------------------------------------------------------------------------------------------------------------------------------------------------------------------------------------------------------------------------------------------------------------------------------------------------------------------------------------------------------------------------------|
| Image       | SHUMATT CO                | SHUMATT A                                                                                                                                                                                                                                                                                                                                                                                                                                                                                                                                                                                                                                                                                                                                                                                                                                                                                                                                                                                                                                                                                                                                                                                                                                                                                                                                                                                                                                                                                                                                                                                                                                                                                                                                                                                                                                                                                                                                                                                                                                                                                                                      |
| Name        | Injector Orifice Plate's Front Lettering                      | Injector Orifice Plate's Side Lettering                                                                                                                                                                                                                                                                                                                                                                                                                                                                                                                                                                                                                                                                                                                                                                                                                                                                                                                                                                                                                                                                                                                                                                                                                                                                                                                                                                                                                                                                                                                                                                                                                                                                                                                                                                                                                                                                                                                                                                                                                                                                                        |
| Description | Orifice plate part number: 07#                                | SHOW SHOW SHOW I THOUGHT SHOW SH                                                                                                                                                                                                                                                                                                                                                                                                                                                                                                                                                                                                                                                                                                                                                                                                                                                                                                                                                                                                                                                                                                                                                                                                                                                                                                                                                                                                                                                                                                                                                                                                                                                                                                                                                                                                                                                                                                                                                                                                                                                                                               |
| No.         | 3                                                             | 4                                                                                                                                                                                                                                                                                                                                                                                                                                                                                                                                                                                                                                                                                                                                                                                                                                                                                                                                                                                                                                                                                                                                                                                                                                                                                                                                                                                                                                                                                                                                                                                                                                                                                                                                                                                                                                                                                                                                                                                                                                                                                                                              |
| lmage       | 0-25mm<br>0.001mm                                             | SHUMATT CONTRACTOR OF THE PARTY |
| Name        | Injector Orifice Plate's Thickness                            | 9-Grid Plastic Box                                                                                                                                                                                                                                                                                                                                                                                                                                                                                                                                                                                                                                                                                                                                                                                                                                                                                                                                                                                                                                                                                                                                                                                                                                                                                                                                                                                                                                                                                                                                                                                                                                                                                                                                                                                                                                                                                                                                                                                                                                                                                                             |
| Description | Injector orifice plate's thickness range: 4.02mm   ✓ 4.108mm. | Prevent damage to the orifice plates during transportation                                                                                                                                                                                                                                                                                                                                                                                                                                                                                                                                                                                                                                                                                                                                                                                                                                                                                                                                                                                                                                                                                                                                                                                                                                                                                                                                                                                                                                                                                                                                                                                                                                                                                                                                                                                                                                                                                                                                                                                                                                                                     |
| No.         | ALL WALL STATE WALL WALL                                      | The Time of a time the                                                                                                                                                                                                                                                                                                                                                                                                                                                                                                                                                                                                                                                                                                                                                                                                                                                                                                                                                                                                                                                                                                                                                                                                                                                                                                                                                                                                                                                                                                                                                                                                                                                                                                                                                                                                                                                                                                                                                                                                                                                                                                         |