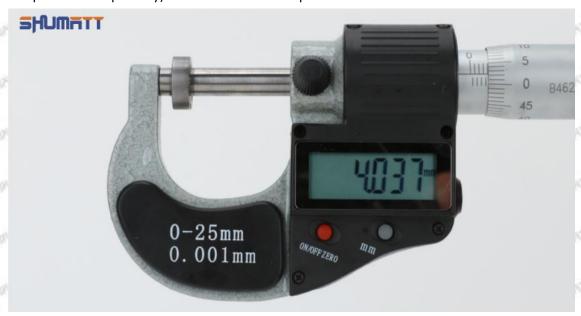

### (2) 23670-09031 Injector Orifice Plate 07# Customized Items

| No.         | NATE OF THE PARTY OF THE PARTY OF THE PARTY OF THE PARTY.     | 2                                                                                                                                                                                                                                                                                                                                                                                                                                                                                                                                                                                                                                                                                                                                                                                                                                                                                                                                                                                                                                                                                                                                                                                                                                                                                                                                                                                                                                                                                                                                                                                                                                                                                                                                                                                                                                                                                                                                                                                                                                                                                                                              |
|-------------|---------------------------------------------------------------|--------------------------------------------------------------------------------------------------------------------------------------------------------------------------------------------------------------------------------------------------------------------------------------------------------------------------------------------------------------------------------------------------------------------------------------------------------------------------------------------------------------------------------------------------------------------------------------------------------------------------------------------------------------------------------------------------------------------------------------------------------------------------------------------------------------------------------------------------------------------------------------------------------------------------------------------------------------------------------------------------------------------------------------------------------------------------------------------------------------------------------------------------------------------------------------------------------------------------------------------------------------------------------------------------------------------------------------------------------------------------------------------------------------------------------------------------------------------------------------------------------------------------------------------------------------------------------------------------------------------------------------------------------------------------------------------------------------------------------------------------------------------------------------------------------------------------------------------------------------------------------------------------------------------------------------------------------------------------------------------------------------------------------------------------------------------------------------------------------------------------------|
| Image       | SHUMATT CO                | SHUMATT A                                                                                                                                                                                                                                                                                                                                                                                                                                                                                                                                                                                                                                                                                                                                                                                                                                                                                                                                                                                                                                                                                                                                                                                                                                                                                                                                                                                                                                                                                                                                                                                                                                                                                                                                                                                                                                                                                                                                                                                                                                                                                                                      |
| Name        | Injector Orifice Plate's Front Lettering                      | Injector Orifice Plate's Side Lettering                                                                                                                                                                                                                                                                                                                                                                                                                                                                                                                                                                                                                                                                                                                                                                                                                                                                                                                                                                                                                                                                                                                                                                                                                                                                                                                                                                                                                                                                                                                                                                                                                                                                                                                                                                                                                                                                                                                                                                                                                                                                                        |
| Description | Orifice plate part number: 07#                                | SHOW SHOW SHOW I THOUGHT SHOW SH                                                                                                                                                                                                                                                                                                                                                                                                                                                                                                                                                                                                                                                                                                                                                                                                                                                                                                                                                                                                                                                                                                                                                                                                                                                                                                                                                                                                                                                                                                                                                                                                                                                                                                                                                                                                                                                                                                                                                                                                                                                                                               |
| No.         | 3                                                             | 4                                                                                                                                                                                                                                                                                                                                                                                                                                                                                                                                                                                                                                                                                                                                                                                                                                                                                                                                                                                                                                                                                                                                                                                                                                                                                                                                                                                                                                                                                                                                                                                                                                                                                                                                                                                                                                                                                                                                                                                                                                                                                                                              |
| lmage       | 0-25mm<br>0.001mm                                             | SHUMATT CONTRACTOR OF THE PARTY |
| Name        | Injector Orifice Plate's Thickness                            | 9-Grid Plastic Box                                                                                                                                                                                                                                                                                                                                                                                                                                                                                                                                                                                                                                                                                                                                                                                                                                                                                                                                                                                                                                                                                                                                                                                                                                                                                                                                                                                                                                                                                                                                                                                                                                                                                                                                                                                                                                                                                                                                                                                                                                                                                                             |
| Description | Injector orifice plate's thickness range: 4.02mm   ✓ 4.108mm. | Prevent damage to the orifice plates during transportation                                                                                                                                                                                                                                                                                                                                                                                                                                                                                                                                                                                                                                                                                                                                                                                                                                                                                                                                                                                                                                                                                                                                                                                                                                                                                                                                                                                                                                                                                                                                                                                                                                                                                                                                                                                                                                                                                                                                                                                                                                                                     |
| No.         | ALL WALL STATE WALL WALL                                      | The Time of a time the                                                                                                                                                                                                                                                                                                                                                                                                                                                                                                                                                                                                                                                                                                                                                                                                                                                                                                                                                                                                                                                                                                                                                                                                                                                                                                                                                                                                                                                                                                                                                                                                                                                                                                                                                                                                                                                                                                                                                                                                                                                                                                         |