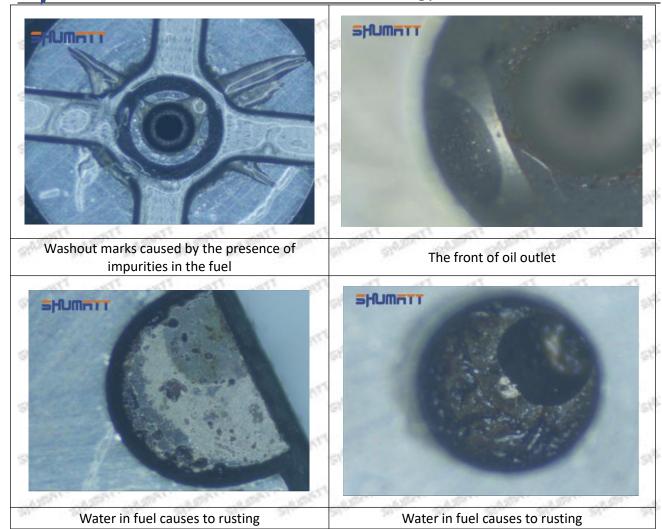

to the orifice plate when installing it

Mob/WhatsApp: +86 13410541523

Email: <a href="mailto:ruby@shumatt.com">ruby@shumatt.com</a>

© 2022 Shenzhen Shumatt Technology Co., Ltd

Tel: +8675523215133

# SHUMATT

# Shenzhen Shumatt Technology Co., Ltd



The wear of the middle oil back-flow hole causes gap between semi ball and orifice plate, and causes the orifice plate to be washed out by high-pressure oil

/

## (4) More Pictures of Orifice Plate's Damage Details



The misalignment of the semi ball



Marks of the misalignment of the semi ball



The indentation of the misalignment of the semi ball



Washout marks caused by the presence of impurities in the fuel

Mob/WhatsApp: +86 13410541523

Email: ruby@shumatt.com

© 2022 Shenzhen Shumatt Technology Co., Ltd

Tel: +8675523215133





(5) Impact Classification According to The Degree of Damage to The Orifice Plate

| Damage Type                      | Severe Damaged General Damaged Slight I                                                       |                                                                                                          | Slight Damaged                                                        |  |
|----------------------------------|-----------------------------------------------------------------------------------------------|----------------------------------------------------------------------------------------------------------|-----------------------------------------------------------------------|--|
| Classification                   | Α