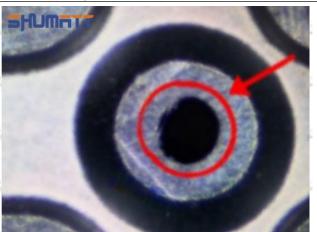

# 2. 23670-09031 Injector Orifice Plate 07# Technical Support

### 2.1.23670-09031 Injector Orifice Plate 07# Inspection and Semi Ball Inspection

(1) Magnify 500 times under the microscope to check whether there is indentation on the sealing surface and the oil outlet hole of the orifice plate, check whether there is wear, scratch, damage, rust, depression, semicircle in the center hole of the orifice plate.



Mob/WhatsApp: +86 13410541523 Tel: +8675523215133

Email: <u>ruby@shumatt.com</u> Website: <u>www.shumatt.com</u>

# SHUMATT

# Shenzhen Shumatt Technology Co., Ltd



Orifice plate center deviation inspection



There is indentation on the side, the orifice plate needs to be replaced



There is indentation in the middle oil back-flow hole, the orifice plate needs to be replaced



The middle oil back-flow hole is semicircular, the orifice plate needs to be replaced

Website: www.shumatt.com

⚠ The blockage of the oil back-flow hole will cause small volume of the oil return, and the oil will not be injected.

⚠ When oil back-flow hole becomes larger, it causes the semi ball to be not tightly sealed, which causes the fuel injection pressure cannot be established, then the fuel injector cannot work normally.

⚠ The wear on orifice plate's surface causes gap to the semi ball, which leads to large volume of oil return, in serious cases, the pressure can not be built up and nozzle will spray oil directly.

The blockage of the oil inlet hole (side hole) will cause small amount of oil return, the blockage of oil inlet side hole will cause the injector cannot build a press