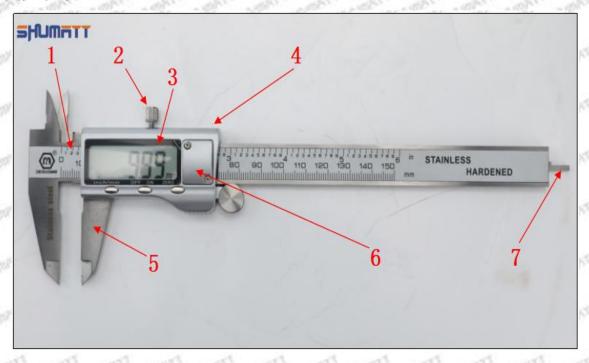

### (2) 23670-09031 Injector Orifice Plate 07# Customized Items

| No.         | NATE OF THE PARTY OF THE PARTY OF THE PARTY OF THE PARTY.     | 2                                                                                                                                                                                                                                                                                                                                                                                                                                                                                                                                                                                                                                                                                                                                                                                                                                                                                                                                                                                                                                                                                                                                                                                                                                                                                                                                                                                                                                                                                                                                                                                                                                                                                                                                                                                                                                                                                                                                                                                                                                                                                                                              |
|-------------|---------------------------------------------------------------|--------------------------------------------------------------------------------------------------------------------------------------------------------------------------------------------------------------------------------------------------------------------------------------------------------------------------------------------------------------------------------------------------------------------------------------------------------------------------------------------------------------------------------------------------------------------------------------------------------------------------------------------------------------------------------------------------------------------------------------------------------------------------------------------------------------------------------------------------------------------------------------------------------------------------------------------------------------------------------------------------------------------------------------------------------------------------------------------------------------------------------------------------------------------------------------------------------------------------------------------------------------------------------------------------------------------------------------------------------------------------------------------------------------------------------------------------------------------------------------------------------------------------------------------------------------------------------------------------------------------------------------------------------------------------------------------------------------------------------------------------------------------------------------------------------------------------------------------------------------------------------------------------------------------------------------------------------------------------------------------------------------------------------------------------------------------------------------------------------------------------------|
| Image       | SHUMATT CO                | SHUMATT A                                                                                                                                                                                                                                                                                                                                                                                                                                                                                                                                                                                                                                                                                                                                                                                                                                                                                                                                                                                                                                                                                                                                                                                                                                                                                                                                                                                                                                                                                                                                                                                                                                                                                                                                                                                                                                                                                                                                                                                                                                                                                                                      |
| Name        | Injector Orifice Plate's Front Lettering                      | Injector Orifice Plate's Side Lettering                                                                                                                                                                                                                                                                                                                                                                                                                                                                                                                                                                                                                                                                                                                                                                                                                                                                                                                                                                                                                                                                                                                                                                                                                                                                                                                                                                                                                                                                                                                                                                                                                                                                                                                                                                                                                                                                                                                                                                                                                                                                                        |
| Description | Orifice plate part number: 07#                                | SHOW SHOW SHOW I THOUGHT SHOW SH                                                                                                                                                                                                                                                                                                                                                                                                                                                                                                                                                                                                                                                                                                                                                                                                                                                                                                                                                                                                                                                                                                                                                                                                                                                                                                                                                                                                                                                                                                                                                                                                                                                                                                                                                                                                                                                                                                                                                                                                                                                                                               |
| No.         | 3                                                             | 4                                                                                                                                                                                                                                                                                                                                                                                                                                                                                                                                                                                                                                                                                                                                                                                                                                                                                                                                                                                                                                                                                                                                                                                                                                                                                                                                                                                                                                                                                                                                                                                                                                                                                                                                                                                                                                                                                                                                                                                                                                                                                                                              |
| lmage       | 0-25mm<br>0.001mm                                             | SHUMATT CONTRACTOR OF THE PARTY |
| Name        | Injector Orifice Plate's Thickness                            | 9-Grid Plastic Box                                                                                                                                                                                                                                                                                                                                                                                                                                                                                                                                                                                                                                                                                                                                                                                                                                                                                                                                                                                                                                                                                                                                                                                                                                                                                                                                                                                                                                                                                                                                                                                                                                                                                                                                                                                                                                                                                                                                                                                                                                                                                                             |
| Description | Injector orifice plate's thickness range: 4.02mm   ✓ 4.108mm. | Prevent damage to the orifice plates during transportation                                                                                                                                                                                                                                                                                                                                                                                                                                                                                                                                                                                                                                                                                                                                                                                                                                                                                                                                                                                                                                                                                                                                                                                                                                                                                                                                                                                                                                                                                                                                                                                                                                                                                                                                                                                                                                                                                                                                                                                                                                                                     |
| No.         | ALL WALL STATE WALL WALL                                      | The Time of a time the                                                                                                                                                                                                                                                                                                                                                                                                                                                                                                                                                                                                                                                                                                                                                                                                                                                                                                                                                                                                                                                                                                                                                                                                                                                                                                                                                                                                                                                                                                                                                                                                                                                                                                                                                                                                                                                                                                                                                                                                                                                                                                         |