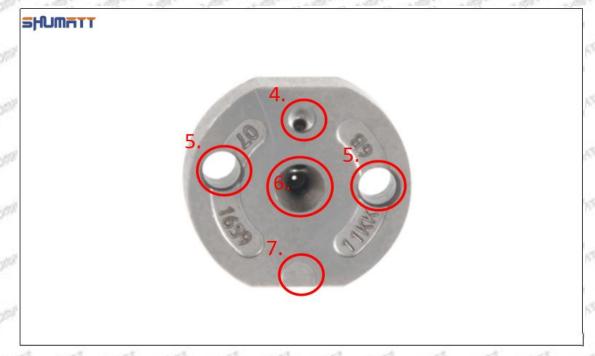

### (2) 23670-09031 Injector Orifice Plate 07# Part Number Common Writing

07#, 7#, 07, 7, 295040-6120, 2950406120, 2950406120