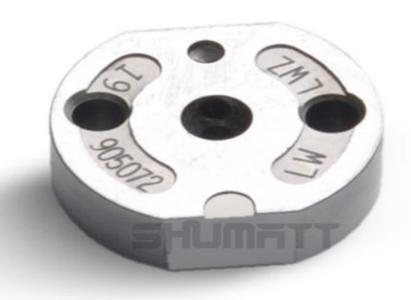

### 1.1. 23670-09031 Injector Orifice Plate 07# Basic Information

| Title | China made new 23670-09031 fuel Injector Orifice Plate's <b>07#</b> |
|-------|---------------------------------------------------------------------|
| SKU1  | G1Z11000000007                                                      |
| SKU2  | G1L320000007DZ                                                      |
| SKU3  | G1L32950400700                                                      |
| SKU4  | G1N12950400700                                                      |
| SKU5  | G1Z172950400700                                                     |

### (2) 23670-09031 Injector Orifice Plate 07# Part Number Common Writing

07#, 7#, 07, 7, 295040-6120, 2950406120, 2950406120