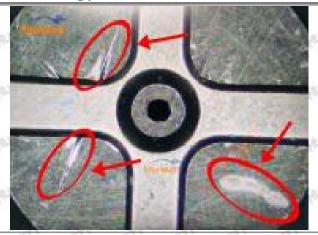

as specified in the vehicle engine maintenance manual.

#### 1.11.23670-09031 Injector Orifice Plate 07# Manufacturer

Manufacturer: Shenzhen Shumatt Technology Co., Ltd

### 2. 23670-09031 Injector Orifice Plate 07# Technical Support

### 2.1.23670-09031 Injector Orifice Plate 07# Inspection and Semi Ball Inspection

(1) Magnify 500 times under the microscope to check whether there is indentation on the sealing surface and the oil outlet hole of the orifice plate, check whether there is wear, scratch, damage, rust, depression, semicircle in the center hole of the orifice plate.



Mob/WhatsApp: +86 13410541523 Tel: +8675523215133

Email: <u>ruby@shumatt.com</u> Website: <u>www.shumatt.com</u>

# SHUMATT

# Shenzhen Shumatt Technology Co., Ltd



Orifice plate center deviation inspection



There is indentation on the side, the orifice plate needs to be replaced



There is indentation in the middle oil back-flow hole, the orifice plate needs to be replaced



The middle oil back-flow hole is semicircular, the orifice plate needs to be replaced

Website: www.shumatt.com

⚠ The blockage of the oil back-flow hole will cause small volume of the oil return, and the oil will not be injected.

⚠ When oil back-flow hole becomes larger, it causes the semi ball to be not tightly sealed, which causes the fuel injection pressure cannot be established, then the fuel injector cannot work normally.

⚠ The wear on orifice plate's surface causes gap to the semi ball, which leads to large volume of oil return, in serious cases, the pressure can not be built up and nozzle will spray oil dire