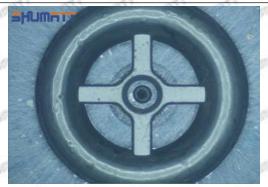

lume of oil return, in serious cases, the pressure can not be built up and nozzle will spray oil directly.

The blockage of the oil inlet hole (side hole) will cause small amount of oil return, the blockage of oil inlet side hole will cause the injector cannot build a pressure chamber, as a result, the injector cannot work normally.

(2) Magnified 500 times under the microscope, check the plane position of the semi ball, if there is any scratch, it is recommended to replace it.

Mob/WhatsApp: +86 13410541523 Tel: +8675523215133

Email: ruby@shumatt.com



# 2.2.23670-09031 Injector Orifice Plate 07# Level of Damage Inspection

## (1) Slight Damaged



Mob/WhatsApp: +86 13410541523 Tel: +8675523215133

Email: <u>ruby@shumatt.com</u> Website: <u>www.shumatt.com</u>

## (2) Moderate Damaged



Wear marks on edge



The misalignment of the semi ball causes damage to the orifice plate when installing it



The wear of the middle oil back-flow hole causes gap between semi ball and orifice plate, and causes the orifice plate to be washed out by high-pressure oil

-

### (3) Highly Damaged



Obvious Wear marks on edge



The misalignment of the semi ball causes damage to the orifice plate when installing it

Mob/WhatsApp: +86 13410541523

Email: <a href="mailto:ruby@shumatt.com">ruby@shumatt.com</a>

© 2022 Shenzhen Shumatt Technology Co., Ltd

Tel: +8675523215133

# SHUMATT

# Shenzhen Shumatt Technology Co., Ltd



The wear of the middle oil back-flow hole causes gap between semi ball and orifice plate, and causes the orifice plate to be washed out by high-pressure oil

/

## (4