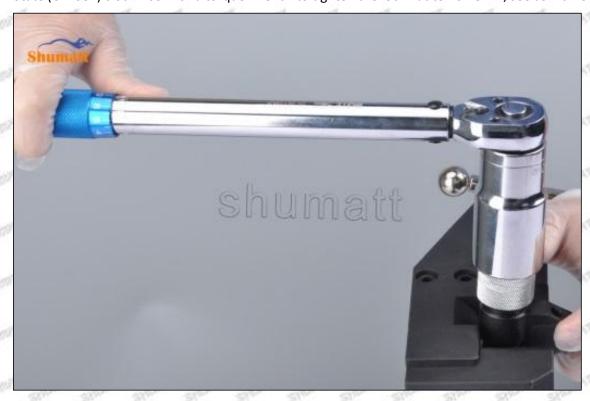

# 23670-09031 Injector Orifice Plate 07# Technical File

SKU1 G1Z11000000007

SKU2 G1L320000007DZ

SKU3 G1L32950400700

SKU4 G1N12950400700

SKU5 G1Z172950400700