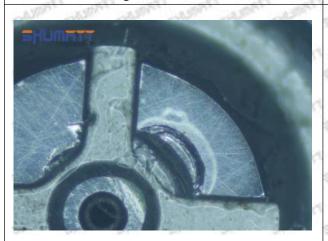

dle oil back-flow hole causes gap between semi ball and orifice plate, and causes the orifice plate to be washed out by high-pressure oil

-

### (3) Highly Damaged



Obvious Wear marks on edge



The misalignment of the semi ball causes damage to the orifice plate when installing it

Mob/WhatsApp: +86 13410541523

Email: <a href="mailto:ruby@shumatt.com">ruby@shumatt.com</a>

© 2022 Shenzhen Shumatt Technology Co., Ltd

Tel: +8675523215133

# SHUMATT

# Shenzhen Shumatt Technology Co., Ltd



The wear of the middle oil back-flow hole causes gap between semi ball and orifice plate, and causes the orifice plate to be washed out by high-pressure oil

/

## (4) More Pictures of Orifice Plate's Damage Details



The misalignment of the semi ball



Marks of the misalignment of the semi ball



The indentation of the misalignment of the semi ball



Washout marks caused by the presence of impurities in the fuel

Mob/WhatsApp: +86 13410541523

Email: ruby@shumatt.com

© 2022 Shenzhen Shumatt Technology Co., Ltd

Tel: +8675523215133





(5) Impact Classification According to The Degree of Damage to The Orifice Plate

| Damage Type                      | Severe Damaged General Damaged Slight I                                                       |                                                                                                          | Slight Damaged                                                        |  |
|----------------------------------|-----------------------------------------------------------------------------------------------|-----------------------