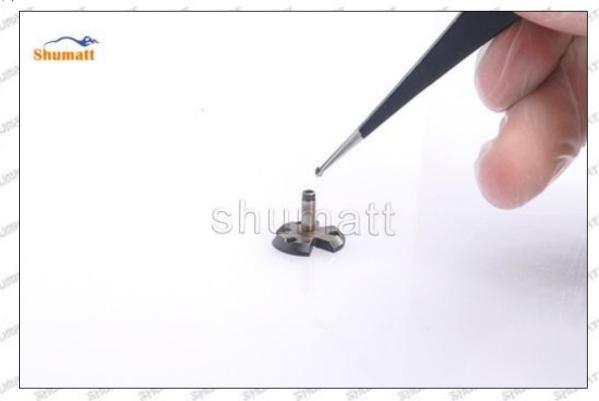

### (2) 23670-09031 Injector Orifice Plate 07# Customized Items

| No.         | NATE OF THE PARTY OF THE PARTY OF THE PARTY OF THE PARTY.     | 2                                                                                                                                                                                                                                                                                                                                                                                                                                                                                                                                                                                                                                                                                                                                                                                                                                                                                                                                                                                                                                                                                                                                                                                                                                                                                                                                                                                                                                                                                                                                                                                                                                                                                                                                                                                                                                                                                                                                                                                                                                                                                                                              |
|-------------|---------------------------------------------------------------|--------------------------------------------------------------------------------------------------------------------------------------------------------------------------------------------------------------------------------------------------------------------------------------------------------------------------------------------------------------------------------------------------------------------------------------------------------------------------------------------------------------------------------------------------------------------------------------------------------------------------------------------------------------------------------------------------------------------------------------------------------------------------------------------------------------------------------------------------------------------------------------------------------------------------------------------------------------------------------------------------------------------------------------------------------------------------------------------------------------------------------------------------------------------------------------------------------------------------------------------------------------------------------------------------------------------------------------------------------------------------------------------------------------------------------------------------------------------------------------------------------------------------------------------------------------------------------------------------------------------------------------------------------------------------------------------------------------------------------------------------------------------------------------------------------------------------------------------------------------------------------------------------------------------------------------------------------------------------------------------------------------------------------------------------------------------------------------------------------------------------------|
| Image       | SHUMATT CO                | SHUMATT A                                                                                                                                                                                                                                                                                                                                                                                                                                                                                                                                                                                                                                                                                                                                                                                                                                                                                                                                                                                                                                                                                                                                                                                                                                                                                                                                                                                                                                                                                                                                                                                                                                                                                                                                                                                                                                                                                                                                                                                                                                                                                                                      |
| Name        | Injector Orifice Plate's Front Lettering                      | Injector Orifice Plate's Side Lettering                                                                                                                                                                                                                                                                                                                                                                                                                                                                                                                                                                                                                                                                                                                                                                                                                                                                                                                                                                                                                                                                                                                                                                                                                                                                                                                                                                                                                                                                                                                                                                                                                                                                                                                                                                                                                                                                                                                                                                                                                                                                                        |
| Description | Orifice plate part number: 07#                                | SHOW SHOW SHOW I THOUGHT SHOW SH                                                                                                                                                                                                                                                                                                                                                                                                                                                                                                                                                                                                                                                                                                                                                                                                                                                                                                                                                                                                                                                                                                                                                                                                                                                                                                                                                                                                                                                                                                                                                                                                                                                                                                                                                                                                                                                                                                                                                                                                                                                                                               |
| No.         | 3                                                             | 4                                                                                                                                                                                                                                                                                                                                                                                                                                                                                                                                                                                                                                                                                                                                                                                                                                                                                                                                                                                                                                                                                                                                                                                                                                                                                                                                                                                                                                                                                                                                                                                                                                                                                                                                                                                                                                                                                                                                                                                                                                                                                                                              |
| lmage       | 0-25mm<br>0.001mm                                             | SHUMATT CONTRACTOR OF THE PARTY |
| Name        | Injector Orifice Plate's Thickness                            | 9-Grid Plastic Box                                                                                                                                                                                                                                                                                                                                                                                                                                                                                                                                                                                                                                                                                                                                                                                                                                                                                                                                                                                                                                                                                                                                                                                                                                                                                                                                                                                                                                                                                                                                                                                                                                                                                                                                                                                                                                                                                                                                                                                                                                                                                                             |
| Description | Injector orifice plate's thickness range: 4.02mm   ✓ 4.108mm. | Prevent damage to the orifice plates during transportation                                                                                                                                                                                                                                                                                                                                                                                                                                                                                                                                                                                                                                                                                                                                                                                                                                                                                                                                                                                                                                                                                                                                                                                                                                                                                                                                                                                                                                                                                                                                                                                                                                                                                                                                                                                                                                                                                                                                                                                                                                                                     |
| No.         | ALL WALL STATE WALL WALL                                      | The Time of a time the                                                                                                                                                                                                                                                                                                                                                                                                                                                                                                                                                                                                                                                                                                                                                                                                                                                                                                                                                                                                                                                                                                                                                                                                                                                                                                                                                                                                                                                                                                                                                                                                                                                                                                                                                                                                                                                                                                                                                                                                                                                                                                         |