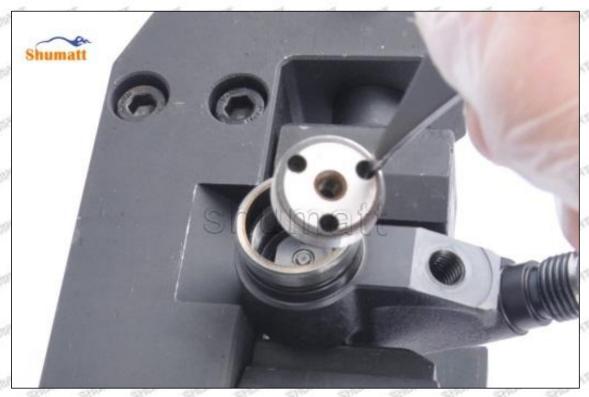

# 23670-09031 Injector Orifice Plate 07# Technical File

SKU1 G1Z11000000007

SKU2 G1L320000007DZ

SKU3 G1L32950400700

SKU4 G1N12950400700

SKU5 G1Z172950400700