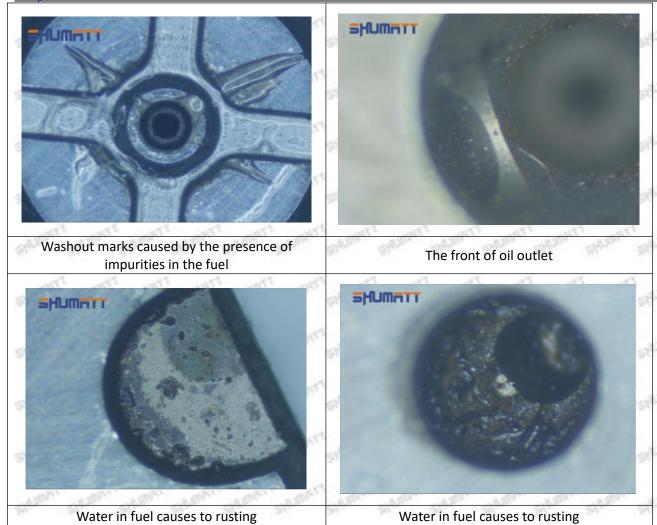

#### (1) 23670-09061 Injector Orifice Plate 07# Testing

All 23670-09061 injector orifice plate 07# parts are subjected to A-hole flow test, Z-hole flow test, precision test, high temperature test, low temperature test, pressure test, leakage test, durability test, and various working condition tests.

#### (2) 23670-09061 Injector Orifice Plate 07# Inspection

The factory inspection of 23670-09061 injector orifice plate 07# is undergone three inspections - full inspection, random inspection, and batch inspection. Different brands of test benches are used to test

Mob/WhatsApp: +86 13410541523 Tel: +8675523215133

Email: <u>ruby@shumatt.com</u> Website: <u>www.shumatt.com</u>

23670-09061 injector orifice plate 07# for a total of no less than three times for factory inspection, and 23670-09061 injector orifice plate 07# installation testing environment are progressed in dust-free workshop.