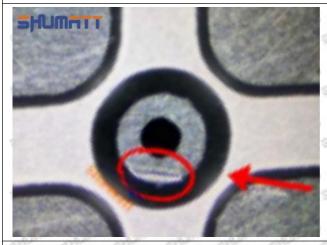

#### (1) 23670-09061 Injector Orifice Plate 07# Testing

All 23670-09061 injector orifice plate 07# parts are subjected to A-hole flow test, Z-hole flow test, precision test, high temperature test, low temperature test, pressure test, leakage test, durability test, and various working condition tests.

#### (2) 23670-09061 Injector Orifice Plate 07# Inspection

The factory inspection of 23670-09061 injector orifice plate 07# is undergone three inspections - full inspection, random inspection, and batch inspection. Different brands of test benches are used to test

Mob/WhatsApp: +86 13410541523 Tel: +8675523215133

Email: <u>ruby@shumatt.com</u> Website: <u>www.shumatt.com</u>

23670-09061 injector orifice plate 07# for a total of no less than three times for factory inspection, and 23670-09061 injector orifice plate 07# installation testing environment are progressed in dust-free workshop.