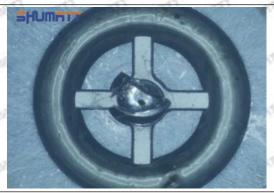

# 23670-09061 Injector Orifice Plate 07# Technical File

SKU1 G1Z11000000007

SKU2 G1L320000007DZ

SKU3 G1L32950400700

SKU4 G1N12950400700

SKU5 G1Z172950400700