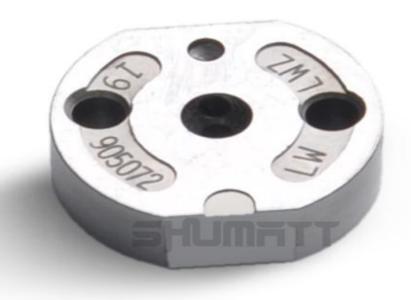

#### (2) 23670-09061 Injector Orifice Plate 07# Part Number Common Writing

07#, 7#, 07, 7, 295040-6120, 2950406120, 2950406120

#### 1.3. 23670-09061 Injector Orifice Plate 07# Specifications and Dimensions

Injector Orifice Plate's Size: 2cm\*2 cm \*1 cm
Injector Orifice Plate's Box Size: 7cm \*7 cm \*2 cm
Injector Orifice Plate's Package Size: 8 cm \* 8cm
Injector Orifice Plate's Net Weight: 0.015kg
Injector Orifice Plate's Gross Weight: 0.03kg