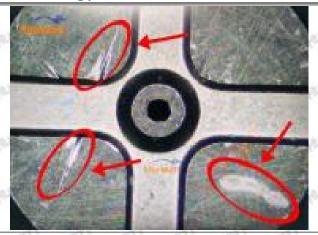

#### (1) 23670-09061 Injector Orifice Plate 07# Testing

All 23670-09061 injector orifice plate 07# parts are subjected to A-hole flow test, Z-hole flow test, precision test, high temperature test, low temperature test, pressure test, leakage test, durability test, and various working condition tests.

#### (2) 23670-09061 Injector Orifice Plate 07# Inspection

The factory inspection of 23670-09061 injector orifice plate 07# is undergone three inspections - full inspection, random inspection, and batch inspection. Different brands of test benches are used to test

Mob/WhatsApp: +86 13410541523 Tel: +8675523215133

Email: <u>ruby@shumatt.com</u> Website: <u>www.shumatt.com</u>

23670-09061 injector orifice plate 07# for a total of no less than three times for factory inspection, and 23670-09061 injector orifice plate 07# installation testing environment are progressed in dust-free workshop.