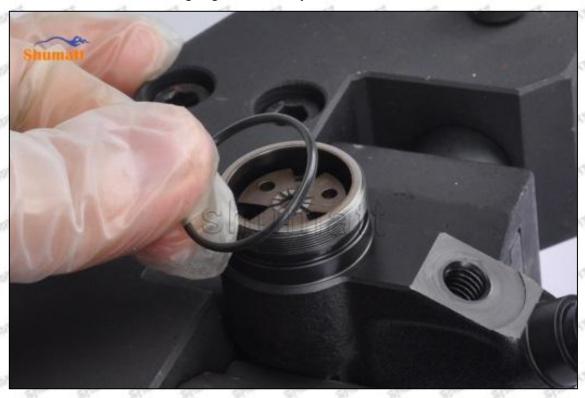

#### (1) 23670-09061 Injector Orifice Plate 07# Testing

All 23670-09061 injector orifice plate 07# parts are subjected to A-hole flow test, Z-hole flow test, precision test, high temperature test, low temperature test, pressure test, leakage test, durability test, and various working condition tests.

#### (2) 23670-09061 Injector Orifice Plate 07# Inspection

The factory inspection of 23670-09061 injector orifice plate 07# is undergone three inspections - full inspection, random inspection, and batch inspection. Different brands of test benches are used to test