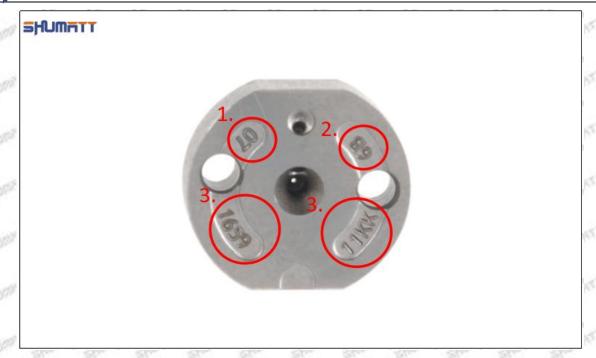

#### (2) 23670-09061 Injector Orifice Plate 07# Part Number Common Writing

07#, 7#, 07, 7, 295040-6120, 2950406120, 2950406120