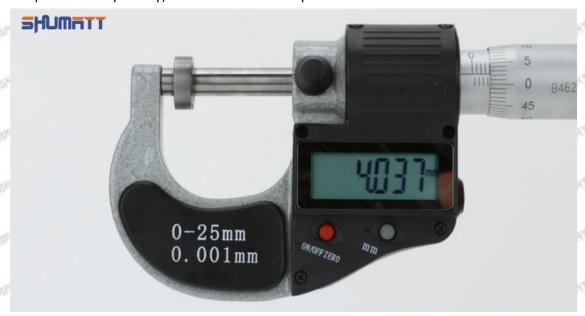

## (2) 23670-09061 Injector Orifice Plate 07# Customized Items

| No.         | PET A SERVET A SERVET A SERVET A SERVET                     | A SOUTH A SOUT |
|-------------|-------------------------------------------------------------|--------------------------------------------------------------------------------------------------------------------------------------------------------------------------------------------------------------------------------------------------------------------------------------------------------------------------------------------------------------------------------------------------------------------------------------------------------------------------------------------------------------------------------------------------------------------------------------------------------------------------------------------------------------------------------------------------------------------------------------------------------------------------------------------------------------------------------------------------------------------------------------------------------------------------------------------------------------------------------------------------------------------------------------------------------------------------------------------------------------------------------------------------------------------------------------------------------------------------------------------------------------------------------------------------------------------------------------------------------------------------------------------------------------------------------------------------------------------------------------------------------------------------------------------------------------------------------------------------------------------------------------------------------------------------------------------------------------------------------------------------------------------------------------------------------------------------------------------------------------------------------------------------------------------------------------------------------------------------------------------------------------------------------------------------------------------------------------------------------------------------------|
| Image       | SHUMATT (S)                                                 | SHUMATT A                                                                                                                                                                                                                                                                                                                                                                                                                                                                                                                                                                                                                                                                                                                                                                                                                                                                                                                                                                                                                                                                                                                                                                                                                                                                                                                                                                                                                                                                                                                                                                                                                                                                                                                                                                                                                                                                                                                                                                                                                                                                                                                      |
| Name        | Injector Orifice Plate's Front Lettering                    | Injector Orifice Plate's Side Lettering                                                                                                                                                                                                                                                                                                                                                                                                                                                                                                                                                                                                                                                                                                                                                                                                                                                                                                                                                                                                                                                                                                                                                                                                                                                                                                                                                                                                                                                                                                                                                                                                                                                                                                                                                                                                                                                                                                                                                                                                                                                                                        |
| Description | Orifice plate part number: 07#                              | SHARK SHARK SHARK SHARK SHA                                                                                                                                                                                                                                                                                                                                                                                                                                                                                                                                                                                                                                                                                                                                                                                                                                                                                                                                                                                                                                                                                                                                                                                                                                                                                                                                                                                                                                                                                                                                                                                                                                                                                                                                                                                                                                                                                                                                                                                                                                                                                                    |
| No.         | 3                                                           | 4                                                                                                                                                                                                                                                                                                                                                                                                                                                                                                                                                                                                                                                                                                                                                                                                                                                                                                                                                                                                                                                                                                                                                                                                                                                                                                                                                                                                                                                                                                                                                                                                                                                                                                                                                                                                                                                                                                                                                                                                                                                                                                                              |
| Image       | 0-25mm<br>0.001mm                                           |                                                                                                                                                                                                                                                                                                                                                                                                                                                                                                                                                                                                                                                                                                                                                                                                                                                                                                                                                                                                                                                                                                                                                                                                                                                                                                                                                                                                                                                                                                                                                                                                                                                                                                                                                                                                                                                                                                                                                                                                                                                                                                                                |
| Name        | Injector Orifice Plate's Thickness                          | 9-Grid Plastic Box                                                                                                                                                                                                                                                                                                                                                                                                                                                                                                                                                                                                                                                                                                                                                                                                                                                                                                                                                                                                                                                                                                                                                                                                                                                                                                                                                                                                                                                                                                                                                                                                                                                                                                                                                                                                                                                                                                                                                                                                                                                                                                             |
| Description | Injector orifice plate's thickness range: 4.02mm   4.108mm. | Prevent damage to the orifice plates during transportation                                                                                                                                                                                                                                                                                                                                                                                                                                                                                                                                                                                                                                                                                                                                                                                                                                                                                                                                                                                                                                                                                                                                                                                                                                                                                                                                                                                                                                                                                                                                                                                                                                                                                                                                                                                                                                                                                                                                                                                                                                                                     |
| No.         | OFF SOME SOME SOME                                          | 6                                                                                                                                                                                                                                                                                                                                                                                                                                                                                                                                                                                                                                                                                                                                                                                                                                                                                                                                                                                                                                                                                                                                                                                                                                                                                                                                                                                                                                                                                                                                                                                                                                                                                                                                                                                                                                                                                                                                                                                                                                                                                                                              |
| Image       | SHUMATT                                                     | SHUMATT  SPLINNER                                                                                                                                                                                                                                                                                                                                                                                                                                                                                                                                                                                                                                                                                                                                                                                                                                                                                                                                                                                                                                                                                                                                                                                                                                                                                                                                                                                                                                                                                                                                                                                                                                                                                                                                                                                                                                                                                                                                                                                                                                                                                                              |
| Name        | Neutral Injector Orifice Plate's Individual<br>Box          | Orifice Plate's 10pcs Packing Box                                                                                                                                                                                                                                                                                                                                                                                                                                                                                                                                                                                                                                                                                                                                                                                                                                                                                                                                                                                                                                                                                                                                                                                                                                                                                                                                                                                                                                                                                                                                                                                                                                                                                                                                                                                                                                                                                                                                                                                                                                                                                              |
| Description | Prevent damage to the orifice plates during transportation  | Liwei orifice plate's 10PCS plastic box to prevent damage to the orifice plates during                                                                                                                                                                                                                                                                                                                                                                                                                                                                                                                                                                                                                                                                                                                                                                                                                                                                                                                                                                                                                                                                                                                                                                                                                                                                                                                                                                                                                                                                                                                                                                                                                                                                                                                                                                                                                                                                                                                                                                                                                                         |