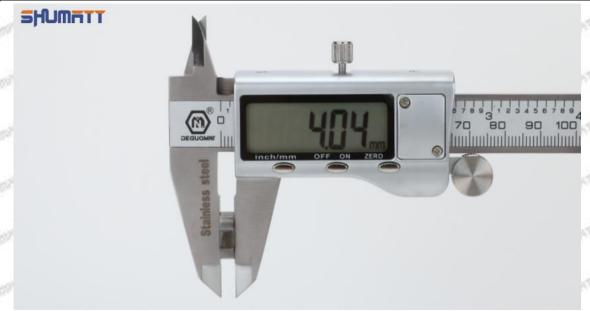

## (2) 23670-09061 Injector Orifice Plate 07# Customized Items

| No.         | PET A SERVET A SERVET A SERVET A SERVET                     | A SOUTH A SOUT |
|-------------|-------------------------------------------------------------|--------------------------------------------------------------------------------------------------------------------------------------------------------------------------------------------------------------------------------------------------------------------------------------------------------------------------------------------------------------------------------------------------------------------------------------------------------------------------------------------------------------------------------------------------------------------------------------------------------------------------------------------------------------------------------------------------------------------------------------------------------------------------------------------------------------------------------------------------------------------------------------------------------------------------------------------------------------------------------------------------------------------------------------------------------------------------------------------------------------------------------------------------------------------------------------------------------------------------------------------------------------------------------------------------------------------------------------------------------------------------------------------------------------------------------------------------------------------------------------------------------------------------------------------------------------------------------------------------------------------------------------------------------------------------------------------------------------------------------------------------------------------------------------------------------------------------------------------------------------------------------------------------------------------------------------------------------------------------------------------------------------------------------------------------------------------------------------------------------------------------------|
| Image       | SHUMATT (S)                                                 | SHUMATT A                                                                                                                                                                                                                                                                                                                                                                                                                                                                                                                                                                                                                                                                                                                                                                                                                                                                                                                                                                                                                                                                                                                                                                                                                                                                                                                                                                                                                                                                                                                                                                                                                                                                                                                                                                                                                                                                                                                                                                                                                                                                                                                      |
| Name        | Injector Orifice Plate's Front Lettering                    | Injector Orifice Plate's Side Lettering                                                                                                                                                                                                                                                                                                                                                                                                                                                                                                                                                                                                                                                                                                                                                                                                                                                                                                                                                                                                                                                                                                                                                                                                                                                                                                                                                                                                                                                                                                                                                                                                                                                                                                                                                                                                                                                                                                                                                                                                                                                                                        |
| Description | Orifice plate part number: 07#                              | SHARK SHARK SHARK SHARK SHA                                                                                                                                                                                                                                                                                                                                                                                                                                                                                                                                                                                                                                                                                                                                                                                                                                                                                                                                                                                                                                                                                                                                                                                                                                                                                                                                                                                                                                                                                                                                                                                                                                                                                                                                                                                                                                                                                                                                                                                                                                                                                                    |
| No.         | 3                                                           | 4                                                                                                                                                                                                                                                                                                                                                                                                                                                                                                                                                                                                                                                                                                                                                                                                                                                                                                                                                                                                                                                                                                                                                                                                                                                                                                                                                                                                                                                                                                                                                                                                                                                                                                                                                                                                                                                                                                                                                                                                                                                                                                                              |
| Image       | 0-25mm<br>0.001mm                                           |                                                                                                                                                                                                                                                                                                                                                                                                                                                                                                                                                                                                                                                                                                                                                                                                                                                                                                                                                                                                                                                                                                                                                                                                                                                                                                                                                                                                                                                                                                                                                                                                                                                                                                                                                                                                                                                                                                                                                                                                                                                                                                                                |
| Name        | Injector Orifice Plate's Thickness                          | 9-Grid Plastic Box                                                                                                                                                                                                                                                                                                                                                                                                                                                                                                                                                                                                                                                                                                                                                                                                                                                                                                                                                                                                                                                                                                                                                                                                                                                                                                                                                                                                                                                                                                                                                                                                                                                                                                                                                                                                                                                                                                                                                                                                                                                                                                             |
| Description | Injector orifice plate's thickness range: 4.02mm   4.108mm. | Prevent damage to the orifice plates during transportation                                                                                                                                                                                                                                                                                                                                                                                                                                                                                                                                                                                                                                                                                                                                                                                                                                                                                                                                                                                                                                                                                                                                                                                                                                                                                                                                                                                                                                                                                                                                                                                                                                                                                                                                                                                                                                                                                                                                                                                                                                                                     |
| No.         | OFF SOME SOME SOME                                          | 6                                                                                                                                                                                                                                                                                                                                                                                                                                                                                                                                                                                                                                                                                                                                                                                                                                                                                                                                                                                                                                                                                                                                                                                                                                                                                                                                                                                                                                                                                                                                                                                                                                                                                                                                                                                                                                                                                                                                                                                                                                                                                                                              |
| Image       | SHUMATT                                                     | SHUMATT  SPLINNER                                                                                                                                                                                                                                                                                                                                                                                                                                                                                                                                                                                                                                                                                                                                                                                                                                                                                                                                                                                                                                                                                                                                                                                                                                                                                                                                                                                                                                                                                                                                                                                                                                                                                                                                                                                                                                                                                                                                                                                                                                                                                                              |
| Name        | Neutral Injector Orifice Plate's Individual<br>Box          | Orifice Plate's 10pcs Packing Box                                                                                                                                                                                                                                                                                                                                                                                                                                                                                                                                                                                                                                                                                                                                                                                                                                                                                                                                                                                                                                                                                                                                                                                                                                                                                                                                                                                                                                                                                                                                                                                                                                                                                                                                                                                                                                                                                                                                                                                                                                                                                              |
| Description | Prevent damage to the orifice plates during transportation  | Liwei orifice plate's 10PCS plastic box to prevent damage to the orifice plates during                                                                                                                                                                                                                                                                                                                                                                                                                                                                                                                                                                                                                                                                                                                                                                                                                                                                                                                                                                                                                                                                                                                                                                                                                                                                                                                                                                                                                                                                                                                                                                                                                                                                                                                                                                                                                                                                                                                                                                                                                                         |