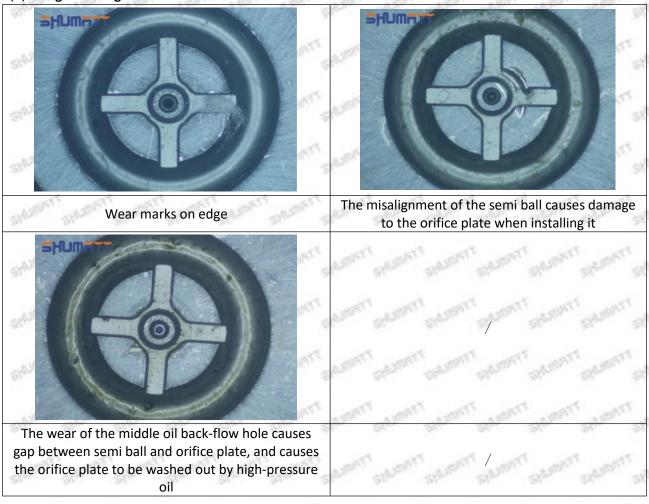

# 23670-09061 Injector Orifice Plate 07# Technical File

SKU1 G1Z11000000007

SKU2 G1L320000007DZ

SKU3 G1L32950400700

SKU4 G1N12950400700

SKU5 G1Z172950400700