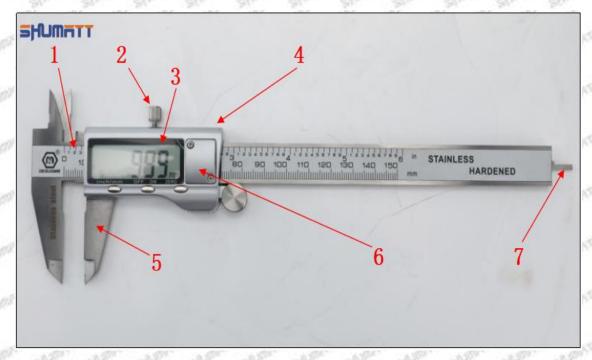

## (2) 23670-09061 Injector Orifice Plate 07# Customized Items

| No.         | PET A SERVET A SERVET A SERVET A SERVET                     | A SOUTH A SOUT |
|-------------|-------------------------------------------------------------|--------------------------------------------------------------------------------------------------------------------------------------------------------------------------------------------------------------------------------------------------------------------------------------------------------------------------------------------------------------------------------------------------------------------------------------------------------------------------------------------------------------------------------------------------------------------------------------------------------------------------------------------------------------------------------------------------------------------------------------------------------------------------------------------------------------------------------------------------------------------------------------------------------------------------------------------------------------------------------------------------------------------------------------------------------------------------------------------------------------------------------------------------------------------------------------------------------------------------------------------------------------------------------------------------------------------------------------------------------------------------------------------------------------------------------------------------------------------------------------------------------------------------------------------------------------------------------------------------------------------------------------------------------------------------------------------------------------------------------------------------------------------------------------------------------------------------------------------------------------------------------------------------------------------------------------------------------------------------------------------------------------------------------------------------------------------------------------------------------------------------------|
| Image       | SHUMATT (S)                                                 | SHUMATT A                                                                                                                                                                                                                                                                                                                                                                                                                                                                                                                                                                                                                                                                                                                                                                                                                                                                                                                                                                                                                                                                                                                                                                                                                                                                                                                                                                                                                                                                                                                                                                                                                                                                                                                                                                                                                                                                                                                                                                                                                                                                                                                      |
| Name        | Injector Orifice Plate's Front Lettering                    | Injector Orifice Plate's Side Lettering                                                                                                                                                                                                                                                                                                                                                                                                                                                                                                                                                                                                                                                                                                                                                                                                                                                                                                                                                                                                                                                                                                                                                                                                                                                                                                                                                                                                                                                                                                                                                                                                                                                                                                                                                                                                                                                                                                                                                                                                                                                                                        |
| Description | Orifice plate part number: 07#                              | SHARK SHARK SHARK SHARK SHA                                                                                                                                                                                                                                                                                                                                                                                                                                                                                                                                                                                                                                                                                                                                                                                                                                                                                                                                                                                                                                                                                                                                                                                                                                                                                                                                                                                                                                                                                                                                                                                                                                                                                                                                                                                                                                                                                                                                                                                                                                                                                                    |
| No.         | 3                                                           | 4                                                                                                                                                                                                                                                                                                                                                                                                                                                                                                                                                                                                                                                                                                                                                                                                                                                                                                                                                                                                                                                                                                                                                                                                                                                                                                                                                                                                                                                                                                                                                                                                                                                                                                                                                                                                                                                                                                                                                                                                                                                                                                                              |
| Image       | 0-25mm<br>0.001mm                                           |                                                                                                                                                                                                                                                                                                                                                                                                                                                                                                                                                                                                                                                                                                                                                                                                                                                                                                                                                                                                                                                                                                                                                                                                                                                                                                                                                                                                                                                                                                                                                                                                                                                                                                                                                                                                                                                                                                                                                                                                                                                                                                                                |
| Name        | Injector Orifice Plate's Thickness                          | 9-Grid Plastic Box                                                                                                                                                                                                                                                                                                                                                                                                                                                                                                                                                                                                                                                                                                                                                                                                                                                                                                                                                                                                                                                                                                                                                                                                                                                                                                                                                                                                                                                                                                                                                                                                                                                                                                                                                                                                                                                                                                                                                                                                                                                                                                             |
| Description | Injector orifice plate's thickness range: 4.02mm   4.108mm. | Prevent damage to the orifice plates during transportation                                                                                                                                                                                                                                                                                                                                                                                                                                                                                                                                                                                                                                                                                                                                                                                                                                                                                                                                                                                                                                                                                                                                                                                                                                                                                                                                                                                                                                                                                                                                                                                                                                                                                                                                                                                                                                                                                                                                                                                                                                                                     |
| No.         | OFF SOME SOME SOME                                          | 6                                                                                                                                                                                                                                                                                                                                                                                                                                                                                                                                                                                                                                                                                                                                                                                                                                                                                                                                                                                                                                                                                                                                                                                                                                                                                                                                                                                                                                                                                                                                                                                                                                                                                                                                                                                                                                                                                                                                                                                                                                                                                                                              |
| Image       | SHUMATT                                                     | SHUMATT  SPLINNER                                                                                                                                                                                                                                                                                                                                                                                                                                                                                                                                                                                                                                                                                                                                                                                                                                                                                                                                                                                                                                                                                                                                                                                                                                                                                                                                                                                                                                                                                                                                                                                                                                                                                                                                                                                                                                                                                                                                                                                                                                                                                                              |
| Name        | Neutral Injector Orifice Plate's Individual<br>Box          | Orifice Plate's 10pcs Packing Box                                                                                                                                                                                                                                                                                                                                                                                                                                                                                                                                                                                                                                                                                                                                                                                                                                                                                                                                                                                                                                                                                                                                                                                                                                                                                                                                                                                                                                                                                                                                                                                                                                                                                                                                                                                                                                                                                                                                                                                                                                                                                              |
| Description | Prevent damage to the orifice plates during transportation  | Liwei orifice plate's 10PCS plastic box to prevent damage to the orifice plates during                                                                                                                                                                                                                                                                                                                                                                                                                                                                                                                                                                                                                                                                                                                                                                                                                                                                                                                                                                                                                                                                                                                                                                                                                                                                                                                                                                                                                                                                                                                                                                                                                                                                                                                                                                                                                                                                                                                                                                                                                                         |