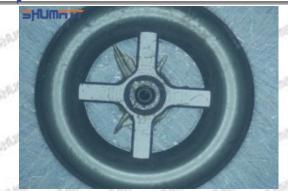

#### (2) 23670-09061 Injector Orifice Plate 07# Part Number Common Writing

07#, 7#, 07, 7, 295040-6120, 2950406120, 2950406120

#### 1.3. 23670-09061 Injector Orifice Plate 07# Specifications and Dimensions

Injector Orifice Plate's Size: 2cm\*2 cm \*1 cm
Injector Orifice Plate's Box Size: 7cm \*7 cm \*2 cm
Injector Orifice Plate's Package Size: 8 cm \* 8cm
Injector Orifice Plate's Net Weight: 0.015kg
Injector Orifice Plate's Gross Weight: 0.03kg