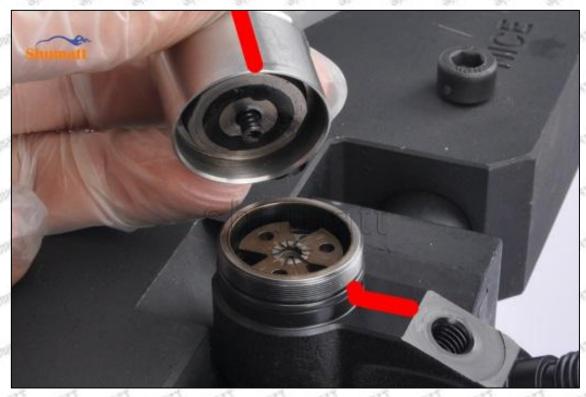

#### (1) 23670-09061 Injector Orifice Plate 07# Testing

All 23670-09061 injector orifice plate 07# parts are subjected to A-hole flow test, Z-hole flow test, precision test, high temperature test, low temperature test, pressure test, leakage test, durability test, and various working condition tests.

#### (2) 23670-09061 Injector Orifice Plate 07# Inspection

The factory inspection of 23670-09061 injector orifice plate 07# is undergone three inspections - full inspection, random inspection, and batch inspection. Different brands of test benches are used to test