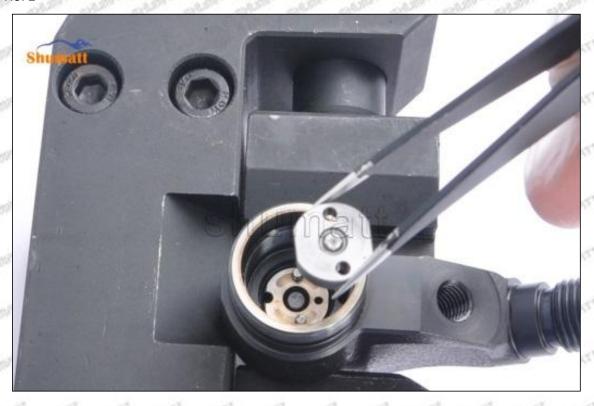

#### (1) 23670-09061 Injector Orifice Plate 07# Testing

All 23670-09061 injector orifice plate 07# parts are subjected to A-hole flow test, Z-hole flow test, precision test, high temperature test, low temperature test, pressure test, leakage test, durability test, and various working condition tests.

#### (2) 23670-09061 Injector Orifice Plate 07# Inspection

The factory inspection of 23670-09061 injector orifice plate 07# is undergone three inspections - full inspection, random inspection, and batch inspection. Different brands of test benches are used to test