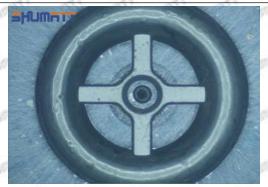

# 23670-09061 Injector Orifice Plate 07# Technical File

SKU1 G1Z11000000007

SKU2 G1L320000007DZ

SKU3 G1L32950400700

SKU4 G1N12950400700

SKU5 G1Z172950400700