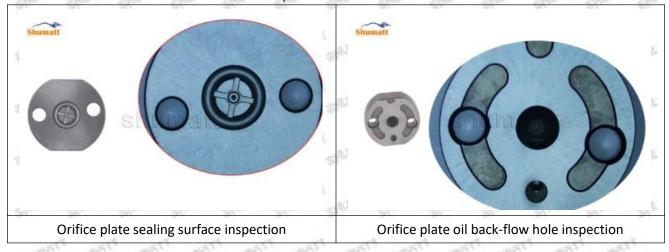

#### (1) 23670-09061 Injector Orifice Plate 07# Testing

All 23670-09061 injector orifice plate 07# parts are subjected to A-hole flow test, Z-hole flow test, precision test, high temperature test, low temperature test, pressure test, leakage test, durability test, and various working condition tests.

#### (2) 23670-09061 Injector Orifice Plate 07# Inspection

The factory inspection of 23670-09061 injector orifice plate 07# is undergone three inspections - full inspection, random inspection, and batch inspection. Different brands of test benches are used to test