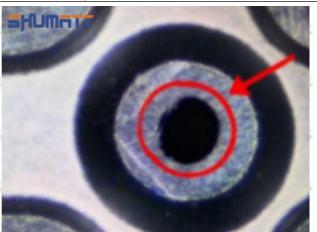

#### (1) 23670-09061 Injector Orifice Plate 07# Testing

All 23670-09061 injector orifice plate 07# parts are subjected to A-hole flow test, Z-hole flow test, precision test, high temperature test, low temperature test, pressure test, leakage test, durability test, and various working condition tests.

#### (2) 23670-09061 Injector Orifice Plate 07# Inspection

The factory inspection of 23670-09061 injector orifice plate 07# is undergone three inspections - full inspection, random inspection, and batch inspection. Different brands of test benches are used to test

Mob/WhatsApp: +86 13410541523 Tel: +8675523215133

Email: <u>ruby@shumatt.com</u> Website: <u>www.shumatt.com</u>

23670-09061 injector orifice plate 07# for a total of no less than three times for factory inspection, and 23670-09061 injector orifice plate 07# installation testing environment are progressed in dust-free workshop.