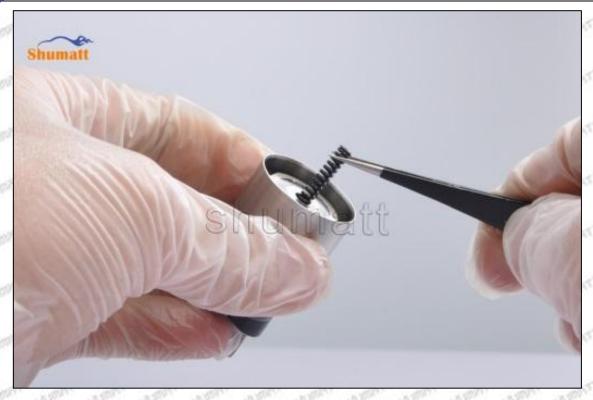

#### (1) 23670-09061 Injector Orifice Plate 07# Testing

All 23670-09061 injector orifice plate 07# parts are subjected to A-hole flow test, Z-hole flow test, precision test, high temperature test, low temperature test, pressure test, leakage test, durability test, and various working condition tests.

#### (2) 23670-09061 Injector Orifice Plate 07# Inspection

The factory inspection of 23670-09061 injector orifice plate 07# is undergone three inspections - full inspection, random inspection, and batch inspection. Different brands of test benches are used to test