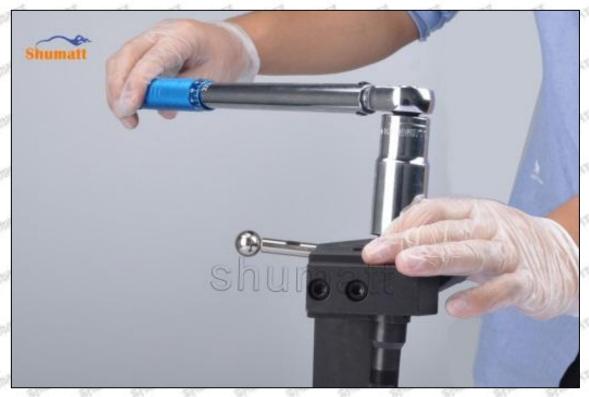

#### (1) 23670-09061 Injector Orifice Plate 07# Testing

All 23670-09061 injector orifice plate 07# parts are subjected to A-hole flow test, Z-hole flow test, precision test, high temperature test, low temperature test, pressure test, leakage test, durability test, and various working condition tests.

#### (2) 23670-09061 Injector Orifice Plate 07# Inspection

The factory inspection of 23670-09061 injector orifice plate 07# is undergone three inspections - full inspection, random inspection, and batch inspection. Different brands of test benches are used to test