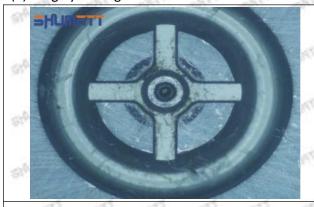

#### (2) 23670-09061 Injector Orifice Plate 07# Part Number Common Writing

07#, 7#, 07, 7, 295040-6120, 2950406120, 2950406120

#### 1.3. 23670-09061 Injector Orifice Plate 07# Specifications and Dimensions

Injector Orifice Plate's Size: 2cm\*2 cm \*1 cm
Injector Orifice Plate's Box Size: 7cm \*7 cm \*2 cm
Injector Orifice Plate's Package Size: 8 cm \* 8cm
Injector Orifice Plate's Net Weight: 0.015kg
Injector Orifice Plate's Gross Weight: 0.03kg