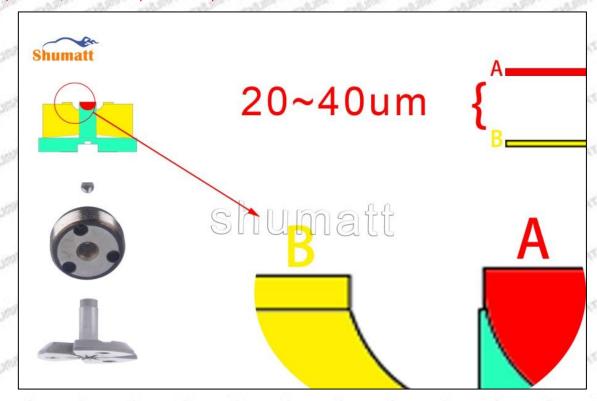

## (2) 23670-09061 Injector Orifice Plate 07# Customized Items

| No.         | PET A SERVET A SERVET A SERVET A SERVET                     | A SOUTH A SOUT |
|-------------|-------------------------------------------------------------|--------------------------------------------------------------------------------------------------------------------------------------------------------------------------------------------------------------------------------------------------------------------------------------------------------------------------------------------------------------------------------------------------------------------------------------------------------------------------------------------------------------------------------------------------------------------------------------------------------------------------------------------------------------------------------------------------------------------------------------------------------------------------------------------------------------------------------------------------------------------------------------------------------------------------------------------------------------------------------------------------------------------------------------------------------------------------------------------------------------------------------------------------------------------------------------------------------------------------------------------------------------------------------------------------------------------------------------------------------------------------------------------------------------------------------------------------------------------------------------------------------------------------------------------------------------------------------------------------------------------------------------------------------------------------------------------------------------------------------------------------------------------------------------------------------------------------------------------------------------------------------------------------------------------------------------------------------------------------------------------------------------------------------------------------------------------------------------------------------------------------------|
| Image       | SHUMATT (S)                                                 | SHUMATT A                                                                                                                                                                                                                                                                                                                                                                                                                                                                                                                                                                                                                                                                                                                                                                                                                                                                                                                                                                                                                                                                                                                                                                                                                                                                                                                                                                                                                                                                                                                                                                                                                                                                                                                                                                                                                                                                                                                                                                                                                                                                                                                      |
| Name        | Injector Orifice Plate's Front Lettering                    | Injector Orifice Plate's Side Lettering                                                                                                                                                                                                                                                                                                                                                                                                                                                                                                                                                                                                                                                                                                                                                                                                                                                                                                                                                                                                                                                                                                                                                                                                                                                                                                                                                                                                                                                                                                                                                                                                                                                                                                                                                                                                                                                                                                                                                                                                                                                                                        |
| Description | Orifice plate part number: 07#                              | SHARK SHARK SHARK SHARK SHA                                                                                                                                                                                                                                                                                                                                                                                                                                                                                                                                                                                                                                                                                                                                                                                                                                                                                                                                                                                                                                                                                                                                                                                                                                                                                                                                                                                                                                                                                                                                                                                                                                                                                                                                                                                                                                                                                                                                                                                                                                                                                                    |
| No.         | 3                                                           | 4                                                                                                                                                                                                                                                                                                                                                                                                                                                                                                                                                                                                                                                                                                                                                                                                                                                                                                                                                                                                                                                                                                                                                                                                                                                                                                                                                                                                                                                                                                                                                                                                                                                                                                                                                                                                                                                                                                                                                                                                                                                                                                                              |
| Image       | 0-25mm<br>0.001mm                                           |                                                                                                                                                                                                                                                                                                                                                                                                                                                                                                                                                                                                                                                                                                                                                                                                                                                                                                                                                                                                                                                                                                                                                                                                                                                                                                                                                                                                                                                                                                                                                                                                                                                                                                                                                                                                                                                                                                                                                                                                                                                                                                                                |
| Name        | Injector Orifice Plate's Thickness                          | 9-Grid Plastic Box                                                                                                                                                                                                                                                                                                                                                                                                                                                                                                                                                                                                                                                                                                                                                                                                                                                                                                                                                                                                                                                                                                                                                                                                                                                                                                                                                                                                                                                                                                                                                                                                                                                                                                                                                                                                                                                                                                                                                                                                                                                                                                             |
| Description | Injector orifice plate's thickness range: 4.02mm   4.108mm. | Prevent damage to the orifice plates during transportation                                                                                                                                                                                                                                                                                                                                                                                                                                                                                                                                                                                                                                                                                                                                                                                                                                                                                                                                                                                                                                                                                                                                                                                                                                                                                                                                                                                                                                                                                                                                                                                                                                                                                                                                                                                                                                                                                                                                                                                                                                                                     |
| No.         | OFF SOME SOME SOME                                          | 6                                                                                                                                                                                                                                                                                                                                                                                                                                                                                                                                                                                                                                                                                                                                                                                                                                                                                                                                                                                                                                                                                                                                                                                                                                                                                                                                                                                                                                                                                                                                                                                                                                                                                                                                                                                                                                                                                                                                                                                                                                                                                                                              |
| Image       | SHUMATT                                                     | SHUMATT  SPLINNER                                                                                                                                                                                                                                                                                                                                                                                                                                                                                                                                                                                                                                                                                                                                                                                                                                                                                                                                                                                                                                                                                                                                                                                                                                                                                                                                                                                                                                                                                                                                                                                                                                                                                                                                                                                                                                                                                                                                                                                                                                                                                                              |
| Name        | Neutral Injector Orifice Plate's Individual<br>Box          | Orifice Plate's 10pcs Packing Box                                                                                                                                                                                                                                                                                                                                                                                                                                                                                                                                                                                                                                                                                                                                                                                                                                                                                                                                                                                                                                                                                                                                                                                                                                                                                                                                                                                                                                                                                                                                                                                                                                                                                                                                                                                                                                                                                                                                                                                                                                                                                              |
| Description | Prevent damage to the orifice plates during transportation  | Liwei orifice plate's 10PCS plastic box to prevent damage to the orifice plates during                                                                                                                                                                                                                                                                                                                                                                                                                                                                                                                                                                                                                                                                                                                                                                                                                                                                                                                                                                                                                                                                                                                                                                                                                                                                                                                                                                                                                                                                                                                                                                                                                                                                                                                                                                                                                                                                                                                                                                                                                                         |