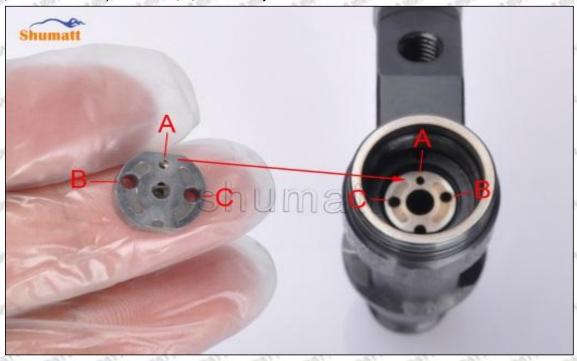

#### (2) 23670-09061 Injector Orifice Plate 07# Part Number Common Writing

07#, 7#, 07, 7, 295040-6120, 2950406120, 2950406120