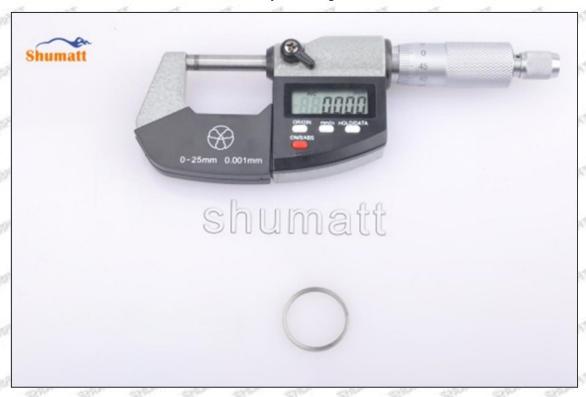

## (2) 23670-09061 Injector Orifice Plate 07# Customized Items

| No.         | PET A SERVET A SERVET A SERVET A SERVET                     | A SOUTH A SOUT |
|-------------|-------------------------------------------------------------|--------------------------------------------------------------------------------------------------------------------------------------------------------------------------------------------------------------------------------------------------------------------------------------------------------------------------------------------------------------------------------------------------------------------------------------------------------------------------------------------------------------------------------------------------------------------------------------------------------------------------------------------------------------------------------------------------------------------------------------------------------------------------------------------------------------------------------------------------------------------------------------------------------------------------------------------------------------------------------------------------------------------------------------------------------------------------------------------------------------------------------------------------------------------------------------------------------------------------------------------------------------------------------------------------------------------------------------------------------------------------------------------------------------------------------------------------------------------------------------------------------------------------------------------------------------------------------------------------------------------------------------------------------------------------------------------------------------------------------------------------------------------------------------------------------------------------------------------------------------------------------------------------------------------------------------------------------------------------------------------------------------------------------------------------------------------------------------------------------------------------------|
| Image       | SHUMATT (S)                                                 | SHUMATT A                                                                                                                                                                                                                                                                                                                                                                                                                                                                                                                                                                                                                                                                                                                                                                                                                                                                                                                                                                                                                                                                                                                                                                                                                                                                                                                                                                                                                                                                                                                                                                                                                                                                                                                                                                                                                                                                                                                                                                                                                                                                                                                      |
| Name        | Injector Orifice Plate's Front Lettering                    | Injector Orifice Plate's Side Lettering                                                                                                                                                                                                                                                                                                                                                                                                                                                                                                                                                                                                                                                                                                                                                                                                                                                                                                                                                                                                                                                                                                                                                                                                                                                                                                                                                                                                                                                                                                                                                                                                                                                                                                                                                                                                                                                                                                                                                                                                                                                                                        |
| Description | Orifice plate part number: 07#                              | SHARK SHARK SHARK SHARK SHA                                                                                                                                                                                                                                                                                                                                                                                                                                                                                                                                                                                                                                                                                                                                                                                                                                                                                                                                                                                                                                                                                                                                                                                                                                                                                                                                                                                                                                                                                                                                                                                                                                                                                                                                                                                                                                                                                                                                                                                                                                                                                                    |
| No.         | 3                                                           | 4                                                                                                                                                                                                                                                                                                                                                                                                                                                                                                                                                                                                                                                                                                                                                                                                                                                                                                                                                                                                                                                                                                                                                                                                                                                                                                                                                                                                                                                                                                                                                                                                                                                                                                                                                                                                                                                                                                                                                                                                                                                                                                                              |
| Image       | 0-25mm<br>0.001mm                                           |                                                                                                                                                                                                                                                                                                                                                                                                                                                                                                                                                                                                                                                                                                                                                                                                                                                                                                                                                                                                                                                                                                                                                                                                                                                                                                                                                                                                                                                                                                                                                                                                                                                                                                                                                                                                                                                                                                                                                                                                                                                                                                                                |
| Name        | Injector Orifice Plate's Thickness                          | 9-Grid Plastic Box                                                                                                                                                                                                                                                                                                                                                                                                                                                                                                                                                                                                                                                                                                                                                                                                                                                                                                                                                                                                                                                                                                                                                                                                                                                                                                                                                                                                                                                                                                                                                                                                                                                                                                                                                                                                                                                                                                                                                                                                                                                                                                             |
| Description | Injector orifice plate's thickness range: 4.02mm   4.108mm. | Prevent damage to the orifice plates during transportation                                                                                                                                                                                                                                                                                                                                                                                                                                                                                                                                                                                                                                                                                                                                                                                                                                                                                                                                                                                                                                                                                                                                                                                                                                                                                                                                                                                                                                                                                                                                                                                                                                                                                                                                                                                                                                                                                                                                                                                                                                                                     |
| No.         | OFF SOME SOME SOME                                          | 6                                                                                                                                                                                                                                                                                                                                                                                                                                                                                                                                                                                                                                                                                                                                                                                                                                                                                                                                                                                                                                                                                                                                                                                                                                                                                                                                                                                                                                                                                                                                                                                                                                                                                                                                                                                                                                                                                                                                                                                                                                                                                                                              |
| Image       | SHUMATT                                                     | SHUMATT  SPLINNER                                                                                                                                                                                                                                                                                                                                                                                                                                                                                                                                                                                                                                                                                                                                                                                                                                                                                                                                                                                                                                                                                                                                                                                                                                                                                                                                                                                                                                                                                                                                                                                                                                                                                                                                                                                                                                                                                                                                                                                                                                                                                                              |
| Name        | Neutral Injector Orifice Plate's Individual<br>Box          | Orifice Plate's 10pcs Packing Box                                                                                                                                                                                                                                                                                                                                                                                                                                                                                                                                                                                                                                                                                                                                                                                                                                                                                                                                                                                                                                                                                                                                                                                                                                                                                                                                                                                                                                                                                                                                                                                                                                                                                                                                                                                                                                                                                                                                                                                                                                                                                              |
| Description | Prevent damage to the orifice plates during transportation  | Liwei orifice plate's 10PCS plastic box to prevent damage to the orifice plates during                                                                                                                                                                                                                                                                                                                                                                                                                                                                                                                                                                                                                                                                                                                                                                                                                                                                                                                                                                                                                                                                                                                                                                                                                                                                                                                                                                                                                                                                                                                                                                                                                                                                                                                                                                                                                                                                                                                                                                                                                                         |