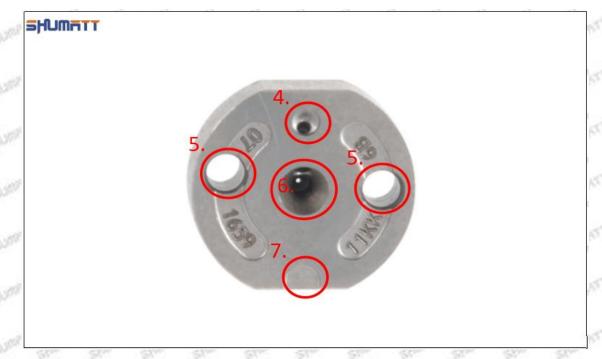

#### (2) 23670-09061 Injector Orifice Plate 07# Part Number Common Writing

07#, 7#, 07, 7, 295040-6120, 2950406120, 2950406120