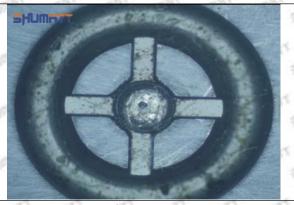

#### (2) 23670-09061 Injector Orifice Plate 07# Part Number Common Writing

07#, 7#, 07, 7, 295040-6120, 2950406120, 2950406120

#### 1.3. 23670-09061 Injector Orifice Plate 07# Specifications and Dimensions

Injector Orifice Plate's Size: 2cm\*2 cm \*1 cm
Injector Orifice Plate's Box Size: 7cm \*7 cm \*2 cm
Injector Orifice Plate's Package Size: 8 cm \* 8cm
Injector Orifice Plate's Net Weight: 0.015kg
Injector Orifice Plate's Gross Weight: 0.03kg