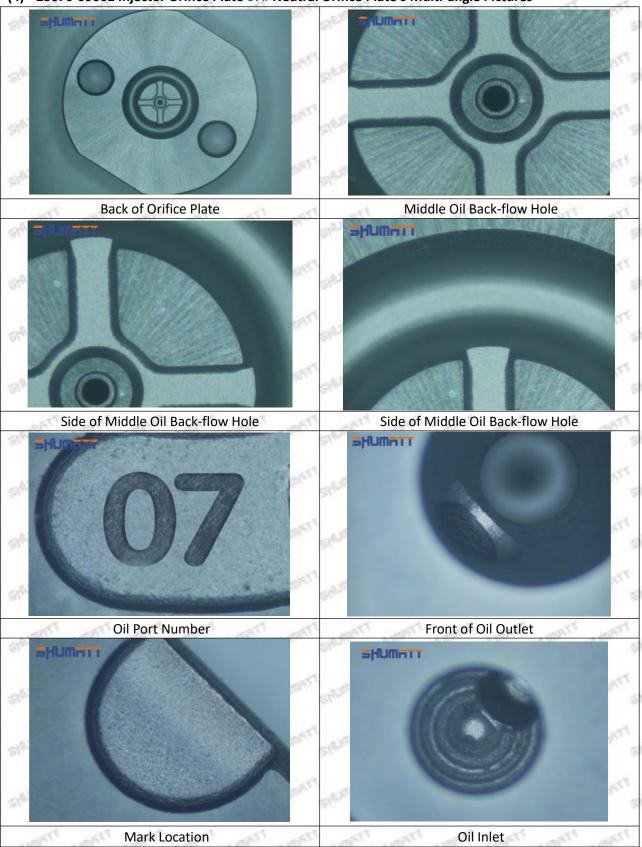

## (2) 23670-09061 Injector Orifice Plate 07# Customized Items

| No.         | PET A SERVET A SERVET A SERVET A SERVET                     | A SOUTH A SOUT |
|-------------|-------------------------------------------------------------|--------------------------------------------------------------------------------------------------------------------------------------------------------------------------------------------------------------------------------------------------------------------------------------------------------------------------------------------------------------------------------------------------------------------------------------------------------------------------------------------------------------------------------------------------------------------------------------------------------------------------------------------------------------------------------------------------------------------------------------------------------------------------------------------------------------------------------------------------------------------------------------------------------------------------------------------------------------------------------------------------------------------------------------------------------------------------------------------------------------------------------------------------------------------------------------------------------------------------------------------------------------------------------------------------------------------------------------------------------------------------------------------------------------------------------------------------------------------------------------------------------------------------------------------------------------------------------------------------------------------------------------------------------------------------------------------------------------------------------------------------------------------------------------------------------------------------------------------------------------------------------------------------------------------------------------------------------------------------------------------------------------------------------------------------------------------------------------------------------------------------------|
| Image       | SHUMATT (S)                                                 | SHUMATT A                                                                                                                                                                                                                                                                                                                                                                                                                                                                                                                                                                                                                                                                                                                                                                                                                                                                                                                                                                                                                                                                                                                                                                                                                                                                                                                                                                                                                                                                                                                                                                                                                                                                                                                                                                                                                                                                                                                                                                                                                                                                                                                      |
| Name        | Injector Orifice Plate's Front Lettering                    | Injector Orifice Plate's Side Lettering                                                                                                                                                                                                                                                                                                                                                                                                                                                                                                                                                                                                                                                                                                                                                                                                                                                                                                                                                                                                                                                                                                                                                                                                                                                                                                                                                                                                                                                                                                                                                                                                                                                                                                                                                                                                                                                                                                                                                                                                                                                                                        |
| Description | Orifice plate part number: 07#                              | SHARK SHARK SHARK SHARK SHA                                                                                                                                                                                                                                                                                                                                                                                                                                                                                                                                                                                                                                                                                                                                                                                                                                                                                                                                                                                                                                                                                                                                                                                                                                                                                                                                                                                                                                                                                                                                                                                                                                                                                                                                                                                                                                                                                                                                                                                                                                                                                                    |
| No.         | 3                                                           | 4                                                                                                                                                                                                                                                                                                                                                                                                                                                                                                                                                                                                                                                                                                                                                                                                                                                                                                                                                                                                                                                                                                                                                                                                                                                                                                                                                                                                                                                                                                                                                                                                                                                                                                                                                                                                                                                                                                                                                                                                                                                                                                                              |
| Image       | 0-25mm<br>0.001mm                                           |                                                                                                                                                                                                                                                                                                                                                                                                                                                                                                                                                                                                                                                                                                                                                                                                                                                                                                                                                                                                                                                                                                                                                                                                                                                                                                                                                                                                                                                                                                                                                                                                                                                                                                                                                                                                                                                                                                                                                                                                                                                                                                                                |
| Name        | Injector Orifice Plate's Thickness                          | 9-Grid Plastic Box                                                                                                                                                                                                                                                                                                                                                                                                                                                                                                                                                                                                                                                                                                                                                                                                                                                                                                                                                                                                                                                                                                                                                                                                                                                                                                                                                                                                                                                                                                                                                                                                                                                                                                                                                                                                                                                                                                                                                                                                                                                                                                             |
| Description | Injector orifice plate's thickness range: 4.02mm   4.108mm. | Prevent damage to the orifice plates during transportation                                                                                                                                                                                                                                                                                                                                                                                                                                                                                                                                                                                                                                                                                                                                                                                                                                                                                                                                                                                                                                                                                                                                                                                                                                                                                                                                                                                                                                                                                                                                                                                                                                                                                                                                                                                                                                                                                                                                                                                                                                                                     |
| No.         | OFF SOME SOME SOME                                          | 6                                                                                                                                                                                                                                                                                                                                                                                                                                                                                                                                                                                                                                                                                                                                                                                                                                                                                                                                                                                                                                                                                                                                                                                                                                                                                                                                                                                                                                                                                                                                                                                                                                                                                                                                                                                                                                                                                                                                                                                                                                                                                                                              |
| Image       | SHUMATT                                                     | SHUMATT  SPLINNER                                                                                                                                                                                                                                                                                                                                                                                                                                                                                                                                                                                                                                                                                                                                                                                                                                                                                                                                                                                                                                                                                                                                                                                                                                                                                                                                                                                                                                                                                                                                                                                                                                                                                                                                                                                                                                                                                                                                                                                                                                                                                                              |
| Name        | Neutral Injector Orifice Plate's Individual<br>Box          | Orifice Plate's 10pcs Packing Box                                                                                                                                                                                                                                                                                                                                                                                                                                                                                                                                                                                                                                                                                                                                                                                                                                                                                                                                                                                                                                                                                                                                                                                                                                                                                                                                                                                                                                                                                                                                                                                                                                                                                                                                                                                                                                                                                                                                                                                                                                                                                              |
| Description | Prevent damage to the orifice plates during transportation  | Liwei orifice plate's 10PCS plastic box to prevent damage to the orifice plates during                                                                                                                                                                                                                                                                                                                                                                                                                                                                                                                                                                                                                                                                                                                                                                                                                                                                                                                                                                                                                                                                                                                                                                                                                                                                                                                                                                                                                                                                                                                                                                                                                                                                                                                                                                                                                                                                                                                                                                                                                                         |