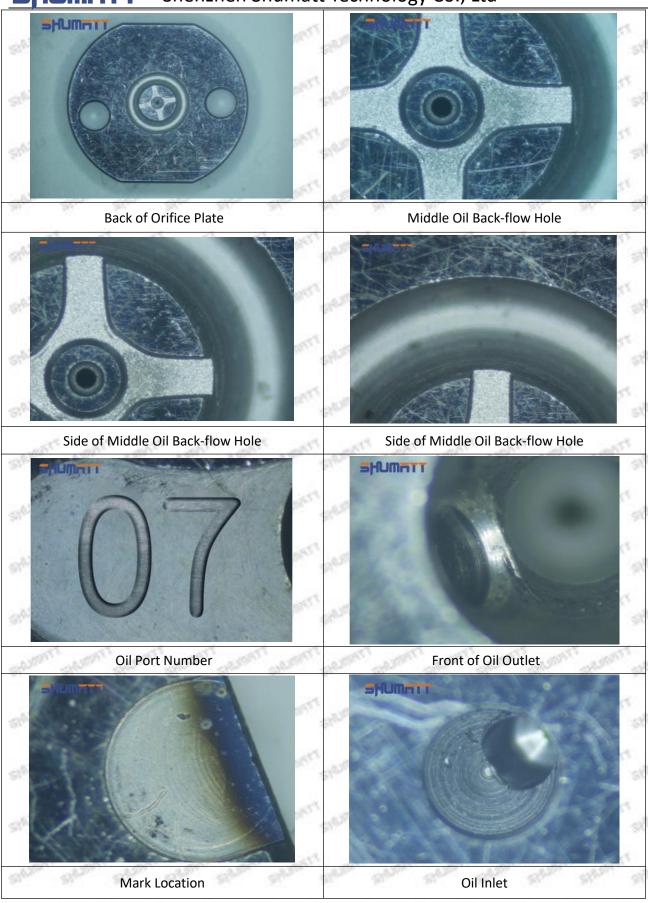

## (2) 23670-09061 Injector Orifice Plate 07# Customized Items

| No.         | PET A SERVET A SERVET A SERVET A SERVET                     | A SOUTH A SOUT |
|-------------|-------------------------------------------------------------|--------------------------------------------------------------------------------------------------------------------------------------------------------------------------------------------------------------------------------------------------------------------------------------------------------------------------------------------------------------------------------------------------------------------------------------------------------------------------------------------------------------------------------------------------------------------------------------------------------------------------------------------------------------------------------------------------------------------------------------------------------------------------------------------------------------------------------------------------------------------------------------------------------------------------------------------------------------------------------------------------------------------------------------------------------------------------------------------------------------------------------------------------------------------------------------------------------------------------------------------------------------------------------------------------------------------------------------------------------------------------------------------------------------------------------------------------------------------------------------------------------------------------------------------------------------------------------------------------------------------------------------------------------------------------------------------------------------------------------------------------------------------------------------------------------------------------------------------------------------------------------------------------------------------------------------------------------------------------------------------------------------------------------------------------------------------------------------------------------------------------------|
| Image       | SHUMATT (S)                                                 | SHUMATT A                                                                                                                                                                                                                                                                                                                                                                                                                                                                                                                                                                                                                                                                                                                                                                                                                                                                                                                                                                                                                                                                                                                                                                                                                                                                                                                                                                                                                                                                                                                                                                                                                                                                                                                                                                                                                                                                                                                                                                                                                                                                                                                      |
| Name        | Injector Orifice Plate's Front Lettering                    | Injector Orifice Plate's Side Lettering                                                                                                                                                                                                                                                                                                                                                                                                                                                                                                                                                                                                                                                                                                                                                                                                                                                                                                                                                                                                                                                                                                                                                                                                                                                                                                                                                                                                                                                                                                                                                                                                                                                                                                                                                                                                                                                                                                                                                                                                                                                                                        |
| Description | Orifice plate part number: 07#                              | SHARK SHARK SHARK SHARK SHA                                                                                                                                                                                                                                                                                                                                                                                                                                                                                                                                                                                                                                                                                                                                                                                                                                                                                                                                                                                                                                                                                                                                                                                                                                                                                                                                                                                                                                                                                                                                                                                                                                                                                                                                                                                                                                                                                                                                                                                                                                                                                                    |
| No.         | 3                                                           | 4                                                                                                                                                                                                                                                                                                                                                                                                                                                                                                                                                                                                                                                                                                                                                                                                                                                                                                                                                                                                                                                                                                                                                                                                                                                                                                                                                                                                                                                                                                                                                                                                                                                                                                                                                                                                                                                                                                                                                                                                                                                                                                                              |
| Image       | 0-25mm<br>0.001mm                                           |                                                                                                                                                                                                                                                                                                                                                                                                                                                                                                                                                                                                                                                                                                                                                                                                                                                                                                                                                                                                                                                                                                                                                                                                                                                                                                                                                                                                                                                                                                                                                                                                                                                                                                                                                                                                                                                                                                                                                                                                                                                                                                                                |
| Name        | Injector Orifice Plate's Thickness                          | 9-Grid Plastic Box                                                                                                                                                                                                                                                                                                                                                                                                                                                                                                                                                                                                                                                                                                                                                                                                                                                                                                                                                                                                                                                                                                                                                                                                                                                                                                                                                                                                                                                                                                                                                                                                                                                                                                                                                                                                                                                                                                                                                                                                                                                                                                             |
| Description | Injector orifice plate's thickness range: 4.02mm   4.108mm. | Prevent damage to the orifice plates during transportation                                                                                                                                                                                                                                                                                                                                                                                                                                                                                                                                                                                                                                                                                                                                                                                                                                                                                                                                                                                                                                                                                                                                                                                                                                                                                                                                                                                                                                                                                                                                                                                                                                                                                                                                                                                                                                                                                                                                                                                                                                                                     |
| No.         | OFF SOME SOME SOME                                          | 6                                                                                                                                                                                                                                                                                                                                                                                                                                                                                                                                                                                                                                                                                                                                                                                                                                                                                                                                                                                                                                                                                                                                                                                                                                                                                                                                                                                                                                                                                                                                                                                                                                                                                                                                                                                                                                                                                                                                                                                                                                                                                                                              |
| Image       | SHUMATT                                                     | SHUMATT  SPLINNER                                                                                                                                                                                                                                                                                                                                                                                                                                                                                                                                                                                                                                                                                                                                                                                                                                                                                                                                                                                                                                                                                                                                                                                                                                                                                                                                                                                                                                                                                                                                                                                                                                                                                                                                                                                                                                                                                                                                                                                                                                                                                                              |
| Name        | Neutral Injector Orifice Plate's Individual<br>Box          | Orifice Plate's 10pcs Packing Box                                                                                                                                                                                                                                                                                                                                                                                                                                                                                                                                                                                                                                                                                                                                                                                                                                                                                                                                                                                                                                                                                                                                                                                                                                                                                                                                                                                                                                                                                                                                                                                                                                                                                                                                                                                                                                                                                                                                                                                                                                                                                              |
| Description | Prevent damage to the orifice plates during transportation  | Liwei orifice plate's 10PCS plastic box to prevent damage to the orifice plates during                                                                                                                                                                                                                                                                                                                                                                                                                                                                                                                                                                                                                                                                                                                                                                                                                                                                                                                                                                                                                                                                                                                                                                                                                                                                                                                                                                                                                                                                                                                                                                                                                                                                                                                                                                                                                                                                                                                                                                                                                                         |