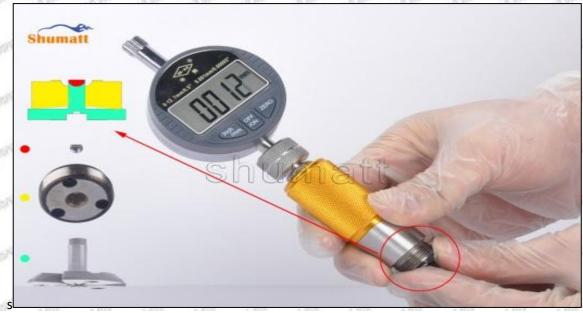

## (2) 23670-09061 Injector Orifice Plate 07# Customized Items

| No.         | PET A SERVET A SERVET A SERVET A SERVET                     | A SOUTH A SOUT |
|-------------|-------------------------------------------------------------|--------------------------------------------------------------------------------------------------------------------------------------------------------------------------------------------------------------------------------------------------------------------------------------------------------------------------------------------------------------------------------------------------------------------------------------------------------------------------------------------------------------------------------------------------------------------------------------------------------------------------------------------------------------------------------------------------------------------------------------------------------------------------------------------------------------------------------------------------------------------------------------------------------------------------------------------------------------------------------------------------------------------------------------------------------------------------------------------------------------------------------------------------------------------------------------------------------------------------------------------------------------------------------------------------------------------------------------------------------------------------------------------------------------------------------------------------------------------------------------------------------------------------------------------------------------------------------------------------------------------------------------------------------------------------------------------------------------------------------------------------------------------------------------------------------------------------------------------------------------------------------------------------------------------------------------------------------------------------------------------------------------------------------------------------------------------------------------------------------------------------------|
| Image       | SHUMATT (S)                                                 | SHUMATT A                                                                                                                                                                                                                                                                                                                                                                                                                                                                                                                                                                                                                                                                                                                                                                                                                                                                                                                                                                                                                                                                                                                                                                                                                                                                                                                                                                                                                                                                                                                                                                                                                                                                                                                                                                                                                                                                                                                                                                                                                                                                                                                      |
| Name        | Injector Orifice Plate's Front Lettering                    | Injector Orifice Plate's Side Lettering                                                                                                                                                                                                                                                                                                                                                                                                                                                                                                                                                                                                                                                                                                                                                                                                                                                                                                                                                                                                                                                                                                                                                                                                                                                                                                                                                                                                                                                                                                                                                                                                                                                                                                                                                                                                                                                                                                                                                                                                                                                                                        |
| Description | Orifice plate part number: 07#                              | SHARK SHARK SHARK SHARK SHA                                                                                                                                                                                                                                                                                                                                                                                                                                                                                                                                                                                                                                                                                                                                                                                                                                                                                                                                                                                                                                                                                                                                                                                                                                                                                                                                                                                                                                                                                                                                                                                                                                                                                                                                                                                                                                                                                                                                                                                                                                                                                                    |
| No.         | 3                                                           | 4                                                                                                                                                                                                                                                                                                                                                                                                                                                                                                                                                                                                                                                                                                                                                                                                                                                                                                                                                                                                                                                                                                                                                                                                                                                                                                                                                                                                                                                                                                                                                                                                                                                                                                                                                                                                                                                                                                                                                                                                                                                                                                                              |
| Image       | 0-25mm<br>0.001mm                                           |                                                                                                                                                                                                                                                                                                                                                                                                                                                                                                                                                                                                                                                                                                                                                                                                                                                                                                                                                                                                                                                                                                                                                                                                                                                                                                                                                                                                                                                                                                                                                                                                                                                                                                                                                                                                                                                                                                                                                                                                                                                                                                                                |
| Name        | Injector Orifice Plate's Thickness                          | 9-Grid Plastic Box                                                                                                                                                                                                                                                                                                                                                                                                                                                                                                                                                                                                                                                                                                                                                                                                                                                                                                                                                                                                                                                                                                                                                                                                                                                                                                                                                                                                                                                                                                                                                                                                                                                                                                                                                                                                                                                                                                                                                                                                                                                                                                             |
| Description | Injector orifice plate's thickness range: 4.02mm   4.108mm. | Prevent damage to the orifice plates during transportation                                                                                                                                                                                                                                                                                                                                                                                                                                                                                                                                                                                                                                                                                                                                                                                                                                                                                                                                                                                                                                                                                                                                                                                                                                                                                                                                                                                                                                                                                                                                                                                                                                                                                                                                                                                                                                                                                                                                                                                                                                                                     |
| No.         | OFF SOME SOME SOME                                          | 6                                                                                                                                                                                                                                                                                                                                                                                                                                                                                                                                                                                                                                                                                                                                                                                                                                                                                                                                                                                                                                                                                                                                                                                                                                                                                                                                                                                                                                                                                                                                                                                                                                                                                                                                                                                                                                                                                                                                                                                                                                                                                                                              |
| Image       | SHUMATT                                                     | SHUMATT  SPLINNER                                                                                                                                                                                                                                                                                                                                                                                                                                                                                                                                                                                                                                                                                                                                                                                                                                                                                                                                                                                                                                                                                                                                                                                                                                                                                                                                                                                                                                                                                                                                                                                                                                                                                                                                                                                                                                                                                                                                                                                                                                                                                                              |
| Name        | Neutral Injector Orifice Plate's Individual<br>Box          | Orifice Plate's 10pcs Packing Box                                                                                                                                                                                                                                                                                                                                                                                                                                                                                                                                                                                                                                                                                                                                                                                                                                                                                                                                                                                                                                                                                                                                                                                                                                                                                                                                                                                                                                                                                                                                                                                                                                                                                                                                                                                                                                                                                                                                                                                                                                                                                              |
| Description | Prevent damage to the orifice plates during transportation  | Liwei orifice plate's 10PCS plastic box to prevent damage to the orifice plates during                                                                                                                                                                                                                                                                                                                                                                                                                                                                                                                                                                                                                                                                                                                                                                                                                                                                                                                                                                                                                                                                                                                                                                                                                                                                                                                                                                                                                                                                                                                                                                                                                                                                                                                                                                                                                                                                                                                                                                                                                                         |