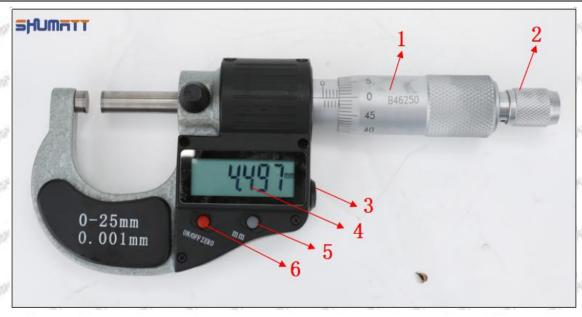

## (2) 23670-09061 Injector Orifice Plate 07# Customized Items

| No.         | PET A SERVET A SERVET A SERVET A SERVET                     | A SOUTH A SOUT |
|-------------|-------------------------------------------------------------|--------------------------------------------------------------------------------------------------------------------------------------------------------------------------------------------------------------------------------------------------------------------------------------------------------------------------------------------------------------------------------------------------------------------------------------------------------------------------------------------------------------------------------------------------------------------------------------------------------------------------------------------------------------------------------------------------------------------------------------------------------------------------------------------------------------------------------------------------------------------------------------------------------------------------------------------------------------------------------------------------------------------------------------------------------------------------------------------------------------------------------------------------------------------------------------------------------------------------------------------------------------------------------------------------------------------------------------------------------------------------------------------------------------------------------------------------------------------------------------------------------------------------------------------------------------------------------------------------------------------------------------------------------------------------------------------------------------------------------------------------------------------------------------------------------------------------------------------------------------------------------------------------------------------------------------------------------------------------------------------------------------------------------------------------------------------------------------------------------------------------------|
| Image       | SHUMATT (S)                                                 | SHUMATT A                                                                                                                                                                                                                                                                                                                                                                                                                                                                                                                                                                                                                                                                                                                                                                                                                                                                                                                                                                                                                                                                                                                                                                                                                                                                                                                                                                                                                                                                                                                                                                                                                                                                                                                                                                                                                                                                                                                                                                                                                                                                                                                      |
| Name        | Injector Orifice Plate's Front Lettering                    | Injector Orifice Plate's Side Lettering                                                                                                                                                                                                                                                                                                                                                                                                                                                                                                                                                                                                                                                                                                                                                                                                                                                                                                                                                                                                                                                                                                                                                                                                                                                                                                                                                                                                                                                                                                                                                                                                                                                                                                                                                                                                                                                                                                                                                                                                                                                                                        |
| Description | Orifice plate part number: 07#                              | SHARK SHARK SHARK SHARK SHA                                                                                                                                                                                                                                                                                                                                                                                                                                                                                                                                                                                                                                                                                                                                                                                                                                                                                                                                                                                                                                                                                                                                                                                                                                                                                                                                                                                                                                                                                                                                                                                                                                                                                                                                                                                                                                                                                                                                                                                                                                                                                                    |
| No.         | 3                                                           | 4                                                                                                                                                                                                                                                                                                                                                                                                                                                                                                                                                                                                                                                                                                                                                                                                                                                                                                                                                                                                                                                                                                                                                                                                                                                                                                                                                                                                                                                                                                                                                                                                                                                                                                                                                                                                                                                                                                                                                                                                                                                                                                                              |
| Image       | 0-25mm<br>0.001mm                                           |                                                                                                                                                                                                                                                                                                                                                                                                                                                                                                                                                                                                                                                                                                                                                                                                                                                                                                                                                                                                                                                                                                                                                                                                                                                                                                                                                                                                                                                                                                                                                                                                                                                                                                                                                                                                                                                                                                                                                                                                                                                                                                                                |
| Name        | Injector Orifice Plate's Thickness                          | 9-Grid Plastic Box                                                                                                                                                                                                                                                                                                                                                                                                                                                                                                                                                                                                                                                                                                                                                                                                                                                                                                                                                                                                                                                                                                                                                                                                                                                                                                                                                                                                                                                                                                                                                                                                                                                                                                                                                                                                                                                                                                                                                                                                                                                                                                             |
| Description | Injector orifice plate's thickness range: 4.02mm   4.108mm. | Prevent damage to the orifice plates during transportation                                                                                                                                                                                                                                                                                                                                                                                                                                                                                                                                                                                                                                                                                                                                                                                                                                                                                                                                                                                                                                                                                                                                                                                                                                                                                                                                                                                                                                                                                                                                                                                                                                                                                                                                                                                                                                                                                                                                                                                                                                                                     |
| No.         | OFF SOME SOME SOME                                          | 6                                                                                                                                                                                                                                                                                                                                                                                                                                                                                                                                                                                                                                                                                                                                                                                                                                                                                                                                                                                                                                                                                                                                                                                                                                                                                                                                                                                                                                                                                                                                                                                                                                                                                                                                                                                                                                                                                                                                                                                                                                                                                                                              |
| Image       | SHUMATT                                                     | SHUMATT  SPLINNER                                                                                                                                                                                                                                                                                                                                                                                                                                                                                                                                                                                                                                                                                                                                                                                                                                                                                                                                                                                                                                                                                                                                                                                                                                                                                                                                                                                                                                                                                                                                                                                                                                                                                                                                                                                                                                                                                                                                                                                                                                                                                                              |
| Name        | Neutral Injector Orifice Plate's Individual<br>Box          | Orifice Plate's 10pcs Packing Box                                                                                                                                                                                                                                                                                                                                                                                                                                                                                                                                                                                                                                                                                                                                                                                                                                                                                                                                                                                                                                                                                                                                                                                                                                                                                                                                                                                                                                                                                                                                                                                                                                                                                                                                                                                                                                                                                                                                                                                                                                                                                              |
| Description | Prevent damage to the orifice plates during transportation  | Liwei orifice plate's 10PCS plastic box to prevent damage to the orifice plates during                                                                                                                                                                                                                                                                                                                                                                                                                                                                                                                                                                                                                                                                                                                                                                                                                                                                                                                                                                                                                                                                                                                                                                                                                                                                                                                                                                                                                                                                                                                                                                                                                                                                                                                                                                                                                                                                                                                                                                                                                                         |