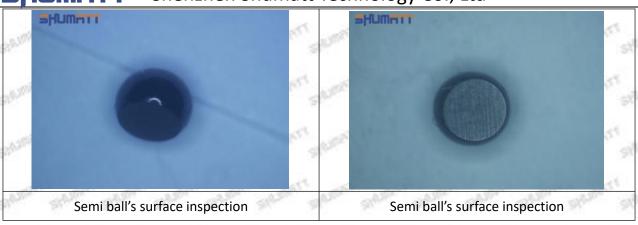

#### (1) 23670-09061 Injector Orifice Plate 07# Testing

All 23670-09061 injector orifice plate 07# parts are subjected to A-hole flow test, Z-hole flow test, precision test, high temperature test, low temperature test, pressure test, leakage test, durability test, and various working condition tests.

#### (2) 23670-09061 Injector Orifice Plate 07# Inspection

The factory inspection of 23670-09061 injector orifice plate 07# is undergone three inspections - full inspection, random inspection, and batch inspection. Different brands of test benches are used to test

Mob/WhatsApp: +86 13410541523 Tel: +8675523215133

Email: <u>ruby@shumatt.com</u> Website: <u>www.shumatt.com</u>

23670-09061 injector orifice plate 07# for a total of no less than three times for factory inspection, and 23670-09061 injector orifice plate 07# installation testing environment are progressed in dust-free workshop.