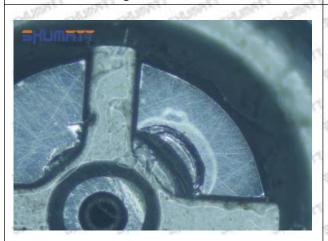

#### (1) 23670-09140 Injector Orifice Plate 07# Testing

All 23670-09140 injector orifice plate 07# parts are subjected to A-hole flow test, Z-hole flow test, precision test, high temperature test, low temperature test, pressure test, leakage test, durability test, and various working condition tests.

#### (2) 23670-09140 Injector Orifice Plate 07# Inspection

The factory inspection of 23670-09140 injector orifice plate 07# is undergone three inspections - full inspection, random inspection, and batch inspection. Different brands of test benches are used to test

Mob/WhatsApp: +86 13410541523 Tel: +8675523215133

Email: ruby@shumatt.com

© 2022 Shenzhen Shumatt Technology Co., Ltd

23670-09140 injector orifice plate 07# for a total of no less than three times for factory inspection, and 23670-09140 injector orifice plate 07# installation testing environment are progressed in dust-free workshop.