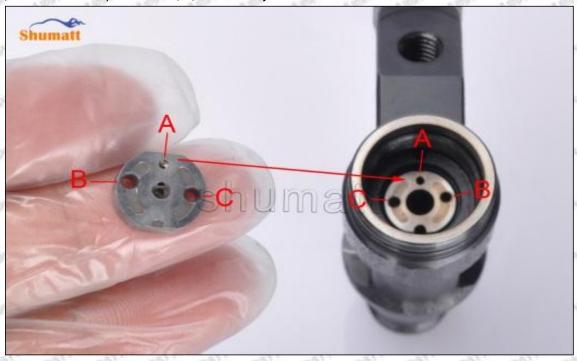

#### (2) 23670-09140 Injector Orifice Plate 07# Part Number Common Writing

07#, 7#, 07, 7, 295040-6120, 2950406120, 2950406120