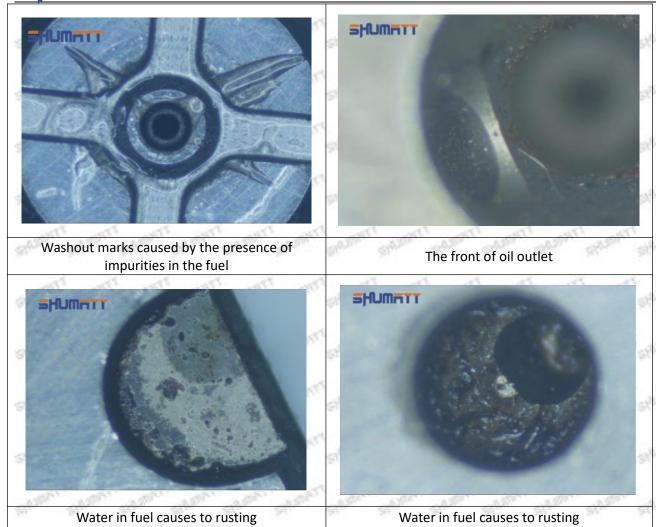

#### (1) 23670-09140 Injector Orifice Plate 07# Testing

All 23670-09140 injector orifice plate 07# parts are subjected to A-hole flow test, Z-hole flow test, precision test, high temperature test, low temperature test, pressure test, leakage test, durability test, and various working condition tests.

#### (2) 23670-09140 Injector Orifice Plate 07# Inspection

The factory inspection of 23670-09140 injector orifice plate 07# is undergone three inspections - full inspection, random inspection, and batch inspection. Different brands of test benches are used to test

Mob/WhatsApp: +86 13410541523 Tel: +8675523215133

Email: ruby@shumatt.com

© 2022 Shenzhen Shumatt Technology Co., Ltd

23670-09140 injector orifice plate 07# for a total of no less than three times for factory inspection, and 23670-09140 injector orifice plate 07# installation testing environment are progressed in dust-free workshop.