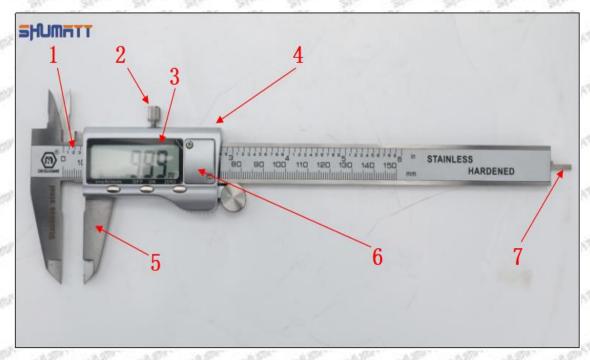

## (2) 23670-09140 Injector Orifice Plate 07# Customized Items

| No.             | ALL THE PARTY OF T | 2                                                                                      |
|-----------------|--------------------------------------------------------------------------------------------------------------------------------------------------------------------------------------------------------------------------------------------------------------------------------------------------------------------------------------------------------------------------------------------------------------------------------------------------------------------------------------------------------------------------------------------------------------------------------------------------------------------------------------------------------------------------------------------------------------------------------------------------------------------------------------------------------------------------------------------------------------------------------------------------------------------------------------------------------------------------------------------------------------------------------------------------------------------------------------------------------------------------------------------------------------------------------------------------------------------------------------------------------------------------------------------------------------------------------------------------------------------------------------------------------------------------------------------------------------------------------------------------------------------------------------------------------------------------------------------------------------------------------------------------------------------------------------------------------------------------------------------------------------------------------------------------------------------------------------------------------------------------------------------------------------------------------------------------------------------------------------------------------------------------------------------------------------------------------------------------------------------------------|----------------------------------------------------------------------------------------|
| SHOTSHILL SHOTS | SHUMATT                                                                                                                                                                                                                                                                                                                                                                                                                                                                                                                                                                                                                                                                                                                                                                                                                                                                                                                                                                                                                                                                                                                                                                                                                                                                                                                                                                                                                                                                                                                                                                                                                                                                                                                                                                                                                                                                                                                                                                                                                                                                                                                        | SHUMATT                                                                                |
| Image           | Will Stay (S) Old James                                                                                                                                                                                                                                                                                                                                                                                                                                                                                                                                                                                                                                                                                                                                                                                                                                                                                                                                                                                                                                                                                                                                                                                                                                                                                                                                                                                                                                                                                                                                                                                                                                                                                                                                                                                                                                                                                                                                                                                                                                                                                                        | A                                                                                      |
| Name            | Injector Orifice Plate's Front Lettering                                                                                                                                                                                                                                                                                                                                                                                                                                                                                                                                                                                                                                                                                                                                                                                                                                                                                                                                                                                                                                                                                                                                                                                                                                                                                                                                                                                                                                                                                                                                                                                                                                                                                                                                                                                                                                                                                                                                                                                                                                                                                       | Injector Orifice Plate's Side Lettering                                                |
| Description     | Orifice plate part number: 07#                                                                                                                                                                                                                                                                                                                                                                                                                                                                                                                                                                                                                                                                                                                                                                                                                                                                                                                                                                                                                                                                                                                                                                                                                                                                                                                                                                                                                                                                                                                                                                                                                                                                                                                                                                                                                                                                                                                                                                                                                                                                                                 | Styles Styles Styles Styles Styles                                                     |
| No.             | 3                                                                                                                                                                                                                                                                                                                                                                                                                                                                                                                                                                                                                                                                                                                                                                                                                                                                                                                                                                                                                                                                                                                                                                                                                                                                                                                                                                                                                                                                                                                                                                                                                                                                                                                                                                                                                                                                                                                                                                                                                                                                                                                              | 4                                                                                      |
| Image           | 0-25mm<br>0.001mm                                                                                                                                                                                                                                                                                                                                                                                                                                                                                                                                                                                                                                                                                                                                                                                                                                                                                                                                                                                                                                                                                                                                                                                                                                                                                                                                                                                                                                                                                                                                                                                                                                                                                                                                                                                                                                                                                                                                                                                                                                                                                                              | SHUMATT                                                                                |
| Name            | Injector Orifice Plate's Thickness                                                                                                                                                                                                                                                                                                                                                                                                                                                                                                                                                                                                                                                                                                                                                                                                                                                                                                                                                                                                                                                                                                                                                                                                                                                                                                                                                                                                                                                                                                                                                                                                                                                                                                                                                                                                                                                                                                                                                                                                                                                                                             | 9-Grid Plastic Box                                                                     |
| Description     | Injector orifice plate's thickness range: 4.02mm∽4.108mm.                                                                                                                                                                                                                                                                                                                                                                                                                                                                                                                                                                                                                                                                                                                                                                                                                                                                                                                                                                                                                                                                                                                                                                                                                                                                                                                                                                                                                                                                                                                                                                                                                                                                                                                                                                                                                                                                                                                                                                                                                                                                      | Prevent damage to the orifice plates during transportation                             |
| No.             | OFF - WATE - WATE 5 WATE - WATE - WATE                                                                                                                                                                                                                                                                                                                                                                                                                                                                                                                                                                                                                                                                                                                                                                                                                                                                                                                                                                                                                                                                                                                                                                                                                                                                                                                                                                                                                                                                                                                                                                                                                                                                                                                                                                                                                                                                                                                                                                                                                                                                                         | 6                                                                                      |
| Image           | SHUMATT                                                                                                                                                                                                                                                                                                                                                                                                                                                                                                                                                                                                                                                                                                                                                                                                                                                                                                                                                                                                                                                                                                                                                                                                                                                                                                                                                                                                                                                                                                                                                                                                                                                                                                                                                                                                                                                                                                                                                                                                                                                                                                                        | SHUMATT  (PILIN/EI  )                                                                  |
| Name            | Neutral Injector Orifice Plate's Individual<br>Box                                                                                                                                                                                                                                                                                                                                                                                                                                                                                                                                                                                                                                                                                                                                                                                                                                                                                                                                                                                                                                                                                                                                                                                                                                                                                                                                                                                                                                                                                                                                                                                                                                                                                                                                                                                                                                                                                                                                                                                                                                                                             | Orifice Plate's 10pcs Packing Box                                                      |
| Description     | Prevent damage to the orifice plates during transportation                                                                                                                                                                                                                                                                                                                                                                                                                                                                                                                                                                                                                                                                                                                                                                                                                                                                                                                                                                                                                                                                                                                                                                                                                                                                                                                                                                                                                                                                                                                                                                                                                                                                                                                                                                                                                                                                                                                                                                                                                                                                     | Liwei orifice plate's 10PCS plastic box to prevent damage to the orifice plates during |