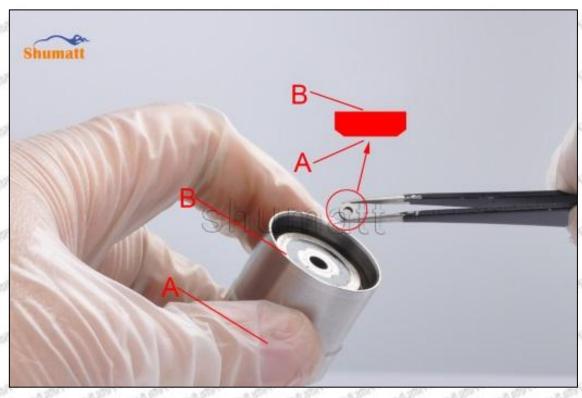

## (2) 23670-09140 Injector Orifice Plate 07# Customized Items

| No.             | ALL THE PARTY OF T | 2                                                                                      |
|-----------------|--------------------------------------------------------------------------------------------------------------------------------------------------------------------------------------------------------------------------------------------------------------------------------------------------------------------------------------------------------------------------------------------------------------------------------------------------------------------------------------------------------------------------------------------------------------------------------------------------------------------------------------------------------------------------------------------------------------------------------------------------------------------------------------------------------------------------------------------------------------------------------------------------------------------------------------------------------------------------------------------------------------------------------------------------------------------------------------------------------------------------------------------------------------------------------------------------------------------------------------------------------------------------------------------------------------------------------------------------------------------------------------------------------------------------------------------------------------------------------------------------------------------------------------------------------------------------------------------------------------------------------------------------------------------------------------------------------------------------------------------------------------------------------------------------------------------------------------------------------------------------------------------------------------------------------------------------------------------------------------------------------------------------------------------------------------------------------------------------------------------------------|----------------------------------------------------------------------------------------|
| SHOTSHILL SHOTS | SHUMATT                                                                                                                                                                                                                                                                                                                                                                                                                                                                                                                                                                                                                                                                                                                                                                                                                                                                                                                                                                                                                                                                                                                                                                                                                                                                                                                                                                                                                                                                                                                                                                                                                                                                                                                                                                                                                                                                                                                                                                                                                                                                                                                        | SHUMATT                                                                                |
| Image           | Will Stay (S) Old James                                                                                                                                                                                                                                                                                                                                                                                                                                                                                                                                                                                                                                                                                                                                                                                                                                                                                                                                                                                                                                                                                                                                                                                                                                                                                                                                                                                                                                                                                                                                                                                                                                                                                                                                                                                                                                                                                                                                                                                                                                                                                                        | A                                                                                      |
| Name            | Injector Orifice Plate's Front Lettering                                                                                                                                                                                                                                                                                                                                                                                                                                                                                                                                                                                                                                                                                                                                                                                                                                                                                                                                                                                                                                                                                                                                                                                                                                                                                                                                                                                                                                                                                                                                                                                                                                                                                                                                                                                                                                                                                                                                                                                                                                                                                       | Injector Orifice Plate's Side Lettering                                                |
| Description     | Orifice plate part number: 07#                                                                                                                                                                                                                                                                                                                                                                                                                                                                                                                                                                                                                                                                                                                                                                                                                                                                                                                                                                                                                                                                                                                                                                                                                                                                                                                                                                                                                                                                                                                                                                                                                                                                                                                                                                                                                                                                                                                                                                                                                                                                                                 | Styles Styles Styles Styles Styles                                                     |
| No.             | 3                                                                                                                                                                                                                                                                                                                                                                                                                                                                                                                                                                                                                                                                                                                                                                                                                                                                                                                                                                                                                                                                                                                                                                                                                                                                                                                                                                                                                                                                                                                                                                                                                                                                                                                                                                                                                                                                                                                                                                                                                                                                                                                              | 4                                                                                      |
| Image           | 0-25mm<br>0.001mm                                                                                                                                                                                                                                                                                                                                                                                                                                                                                                                                                                                                                                                                                                                                                                                                                                                                                                                                                                                                                                                                                                                                                                                                                                                                                                                                                                                                                                                                                                                                                                                                                                                                                                                                                                                                                                                                                                                                                                                                                                                                                                              | SHUMATT                                                                                |
| Name            | Injector Orifice Plate's Thickness                                                                                                                                                                                                                                                                                                                                                                                                                                                                                                                                                                                                                                                                                                                                                                                                                                                                                                                                                                                                                                                                                                                                                                                                                                                                                                                                                                                                                                                                                                                                                                                                                                                                                                                                                                                                                                                                                                                                                                                                                                                                                             | 9-Grid Plastic Box                                                                     |
| Description     | Injector orifice plate's thickness range: 4.02mm∽4.108mm.                                                                                                                                                                                                                                                                                                                                                                                                                                                                                                                                                                                                                                                                                                                                                                                                                                                                                                                                                                                                                                                                                                                                                                                                                                                                                                                                                                                                                                                                                                                                                                                                                                                                                                                                                                                                                                                                                                                                                                                                                                                                      | Prevent damage to the orifice plates during transportation                             |
| No.             | OFF - WATE - WATE 5 WATE - WATE - WATE                                                                                                                                                                                                                                                                                                                                                                                                                                                                                                                                                                                                                                                                                                                                                                                                                                                                                                                                                                                                                                                                                                                                                                                                                                                                                                                                                                                                                                                                                                                                                                                                                                                                                                                                                                                                                                                                                                                                                                                                                                                                                         | 6                                                                                      |
| Image           | SHUMATT                                                                                                                                                                                                                                                                                                                                                                                                                                                                                                                                                                                                                                                                                                                                                                                                                                                                                                                                                                                                                                                                                                                                                                                                                                                                                                                                                                                                                                                                                                                                                                                                                                                                                                                                                                                                                                                                                                                                                                                                                                                                                                                        | SHUMATT  (PILIN/EI  )                                                                  |
| Name            | Neutral Injector Orifice Plate's Individual<br>Box                                                                                                                                                                                                                                                                                                                                                                                                                                                                                                                                                                                                                                                                                                                                                                                                                                                                                                                                                                                                                                                                                                                                                                                                                                                                                                                                                                                                                                                                                                                                                                                                                                                                                                                                                                                                                                                                                                                                                                                                                                                                             | Orifice Plate's 10pcs Packing Box                                                      |
| Description     | Prevent damage to the orifice plates during transportation                                                                                                                                                                                                                                                                                                                                                                                                                                                                                                                                                                                                                                                                                                                                                                                                                                                                                                                                                                                                                                                                                                                                                                                                                                                                                                                                                                                                                                                                                                                                                                                                                                                                                                                                                                                                                                                                                                                                                                                                                                                                     | Liwei orifice plate's 10PCS plastic box to prevent damage to the orifice plates during |