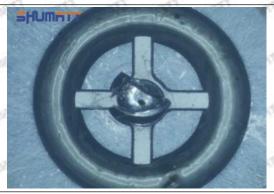

serious cases, the pressure can not be built up and nozzle will spray oil directly.

The blockage of the oil inlet hole (side hole) will cause small amount of oil return, the blockage of oil inlet side hole will cause the injector cannot build a pressure chamber, as a result, the injector cannot work normally.

(2) Magnified 500 times under the microscope, check the plane position of the semi ball, if there is any scratch, it is recommended to replace it.

Mob/WhatsApp: +86 13410541523 Tel: +8675523215133

Email: ruby@shumatt.com



## 2.2.23670-09140 Injector Orifice Plate 07# Level of Damage Inspection

## (1) Slight Damaged



Mob/WhatsApp: +86 13410541523 Tel: +8675523215133

Email: <u>ruby@shumatt.com</u> Website: <u>www.shumatt.com</u>

## (2) Moderate Damaged



Wear marks on edge



The misalignment of the semi ball causes damage to the orifice plate when installing it



The wear of the middle oil back-flow hole causes gap between semi ball and orifice plate, and causes the orifice plate to be washed out by high-pressure oil

-

## (3) Highly Damaged



Obvious Wear marks on edge



The misalignment of the semi ball causes damage to the orifice plate when installing it

Mob/WhatsApp: +86 13410541523

Email: <a href="mailto:ruby@shumatt.com">ruby@shumatt.com</a>

© 2022 Shenzhen Shumatt Technology Co., Ltd

Tel: +8675523215133

# SHUMATT

# Shenzhen Shumatt Technology Co., Ltd



The wear of the middle oil back-flow hole causes gap between semi ball and orifice plate, and causes the orifice plate to be washed out by high-pressure oil

/

## (4) More Pictures of Orif