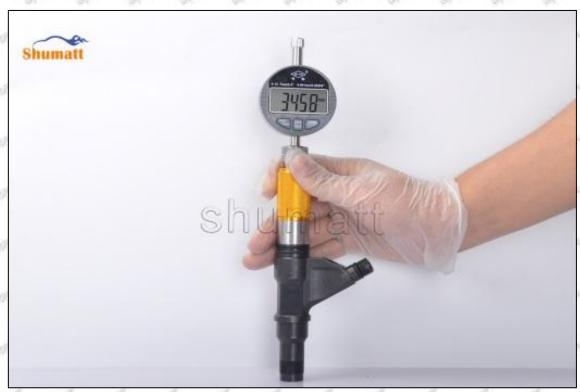

# 23670-09140 Injector Orifice Plate 07# Technical File

SKU1 G1Z11000000007

SKU2 G1L320000007DZ

SKU3 G1L32950400700

SKU4 G1N12950400700

SKU5 G1Z172950400700