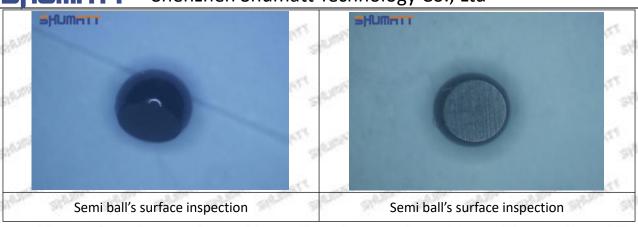

#### (2) 23670-09140 Injector Orifice Plate 07# Inspection

The factory inspection of 23670-09140 injector orifice plate 07# is undergone three inspections - full inspection, random inspection, and batch inspection. Different brands of test benches are used to test

Mob/WhatsApp: +86 13410541523 Tel: +8675523215133

Email: ruby@shumatt.com

© 2022 Shenzhen Shumatt Technology Co., Ltd

23670-09140 injector orifice plate 07# for a total of no less than three times for factory inspection, and 23670-09140 injector orifice plate 07# installation testing environment are progressed in dust-free workshop.