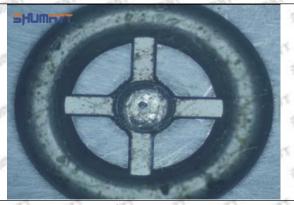

#### (2) 23670-09140 Injector Orifice Plate 07# Part Number Common Writing

07#, 7#, 07, 7, 295040-6120, 2950406120, 2950406120

## (2) 23670-09140 Injector Orifice Plate 07# Customized Items

| No.             | ALL THE PARTY OF T | 2                                                                                      |
|-----------------|--------------------------------------------------------------------------------------------------------------------------------------------------------------------------------------------------------------------------------------------------------------------------------------------------------------------------------------------------------------------------------------------------------------------------------------------------------------------------------------------------------------------------------------------------------------------------------------------------------------------------------------------------------------------------------------------------------------------------------------------------------------------------------------------------------------------------------------------------------------------------------------------------------------------------------------------------------------------------------------------------------------------------------------------------------------------------------------------------------------------------------------------------------------------------------------------------------------------------------------------------------------------------------------------------------------------------------------------------------------------------------------------------------------------------------------------------------------------------------------------------------------------------------------------------------------------------------------------------------------------------------------------------------------------------------------------------------------------------------------------------------------------------------------------------------------------------------------------------------------------------------------------------------------------------------------------------------------------------------------------------------------------------------------------------------------------------------------------------------------------------------|----------------------------------------------------------------------------------------|
| SHOTSHILL SHOTS | SHUMATT                                                                                                                                                                                                                                                                                                                                                                                                                                                                                                                                                                                                                                                                                                                                                                                                                                                                                                                                                                                                                                                                                                                                                                                                                                                                                                                                                                                                                                                                                                                                                                                                                                                                                                                                                                                                                                                                                                                                                                                                                                                                                                                        | SHUMATT                                                                                |
| Image           | Will Stay (S) Old James                                                                                                                                                                                                                                                                                                                                                                                                                                                                                                                                                                                                                                                                                                                                                                                                                                                                                                                                                                                                                                                                                                                                                                                                                                                                                                                                                                                                                                                                                                                                                                                                                                                                                                                                                                                                                                                                                                                                                                                                                                                                                                        | A                                                                                      |
| Name            | Injector Orifice Plate's Front Lettering                                                                                                                                                                                                                                                                                                                                                                                                                                                                                                                                                                                                                                                                                                                                                                                                                                                                                                                                                                                                                                                                                                                                                                                                                                                                                                                                                                                                                                                                                                                                                                                                                                                                                                                                                                                                                                                                                                                                                                                                                                                                                       | Injector Orifice Plate's Side Lettering                                                |
| Description     | Orifice plate part number: 07#                                                                                                                                                                                                                                                                                                                                                                                                                                                                                                                                                                                                                                                                                                                                                                                                                                                                                                                                                                                                                                                                                                                                                                                                                                                                                                                                                                                                                                                                                                                                                                                                                                                                                                                                                                                                                                                                                                                                                                                                                                                                                                 | Styles Styles Styles Styles Styles                                                     |
| No.             | 3                                                                                                                                                                                                                                                                                                                                                                                                                                                                                                                                                                                                                                                                                                                                                                                                                                                                                                                                                                                                                                                                                                                                                                                                                                                                                                                                                                                                                                                                                                                                                                                                                                                                                                                                                                                                                                                                                                                                                                                                                                                                                                                              | 4                                                                                      |
| Image           | 0-25mm<br>0.001mm                                                                                                                                                                                                                                                                                                                                                                                                                                                                                                                                                                                                                                                                                                                                                                                                                                                                                                                                                                                                                                                                                                                                                                                                                                                                                                                                                                                                                                                                                                                                                                                                                                                                                                                                                                                                                                                                                                                                                                                                                                                                                                              | SHUMATT                                                                                |
| Name            | Injector Orifice Plate's Thickness                                                                                                                                                                                                                                                                                                                                                                                                                                                                                                                                                                                                                                                                                                                                                                                                                                                                                                                                                                                                                                                                                                                                                                                                                                                                                                                                                                                                                                                                                                                                                                                                                                                                                                                                                                                                                                                                                                                                                                                                                                                                                             | 9-Grid Plastic Box                                                                     |
| Description     | Injector orifice plate's thickness range: 4.02mm∽4.108mm.                                                                                                                                                                                                                                                                                                                                                                                                                                                                                                                                                                                                                                                                                                                                                                                                                                                                                                                                                                                                                                                                                                                                                                                                                                                                                                                                                                                                                                                                                                                                                                                                                                                                                                                                                                                                                                                                                                                                                                                                                                                                      | Prevent damage to the orifice plates during transportation                             |
| No.             | OFF - WATE - WATE 5 WATE - WATE - WATE                                                                                                                                                                                                                                                                                                                                                                                                                                                                                                                                                                                                                                                                                                                                                                                                                                                                                                                                                                                                                                                                                                                                                                                                                                                                                                                                                                                                                                                                                                                                                                                                                                                                                                                                                                                                                                                                                                                                                                                                                                                                                         | 6                                                                                      |
| Image           | SHUMATT                                                                                                                                                                                                                                                                                                                                                                                                                                                                                                                                                                                                                                                                                                                                                                                                                                                                                                                                                                                                                                                                                                                                                                                                                                                                                                                                                                                                                                                                                                                                                                                                                                                                                                                                                                                                                                                                                                                                                                                                                                                                                                                        | SHUMATT  (PILIN/EI  )                                                                  |
| Name            | Neutral Injector Orifice Plate's Individual<br>Box                                                                                                                                                                                                                                                                                                                                                                                                                                                                                                                                                                                                                                                                                                                                                                                                                                                                                                                                                                                                                                                                                                                                                                                                                                                                                                                                                                                                                                                                                                                                                                                                                                                                                                                                                                                                                                                                                                                                                                                                                                                                             | Orifice Plate's 10pcs Packing Box                                                      |
| Description     | Prevent damage to the orifice plates during transportation                                                                                                                                                                                                                                                                                                                                                                                                                                                                                                                                                                                                                                                                                                                                                                                                                                                                                                                                                                                                                                                                                                                                                                                                                                                                                                                                                                                                                                                                                                                                                                                                                                                                                                                                                                                                                                                                                                                                                                                                                                                                     | Liwei orifice plate's 10PCS plastic box to prevent damage to the orifice plates during |