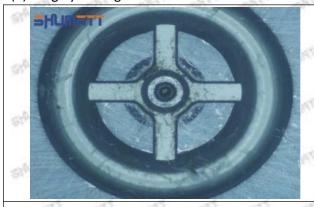

#### (2) 23670-09140 Injector Orifice Plate 07# Part Number Common Writing

07#, 7#, 07, 7, 295040-6120, 2950406120, 2950406120

## (2) 23670-09140 Injector Orifice Plate 07# Customized Items

| No.             | ALL THE PARTY OF T | 2                                                                                      |
|-----------------|--------------------------------------------------------------------------------------------------------------------------------------------------------------------------------------------------------------------------------------------------------------------------------------------------------------------------------------------------------------------------------------------------------------------------------------------------------------------------------------------------------------------------------------------------------------------------------------------------------------------------------------------------------------------------------------------------------------------------------------------------------------------------------------------------------------------------------------------------------------------------------------------------------------------------------------------------------------------------------------------------------------------------------------------------------------------------------------------------------------------------------------------------------------------------------------------------------------------------------------------------------------------------------------------------------------------------------------------------------------------------------------------------------------------------------------------------------------------------------------------------------------------------------------------------------------------------------------------------------------------------------------------------------------------------------------------------------------------------------------------------------------------------------------------------------------------------------------------------------------------------------------------------------------------------------------------------------------------------------------------------------------------------------------------------------------------------------------------------------------------------------|----------------------------------------------------------------------------------------|
| SHOTSHILL SHOTS | SHUMATT                                                                                                                                                                                                                                                                                                                                                                                                                                                                                                                                                                                                                                                                                                                                                                                                                                                                                                                                                                                                                                                                                                                                                                                                                                                                                                                                                                                                                                                                                                                                                                                                                                                                                                                                                                                                                                                                                                                                                                                                                                                                                                                        | SHUMATT                                                                                |
| Image           | Will Stay (S) Old James                                                                                                                                                                                                                                                                                                                                                                                                                                                                                                                                                                                                                                                                                                                                                                                                                                                                                                                                                                                                                                                                                                                                                                                                                                                                                                                                                                                                                                                                                                                                                                                                                                                                                                                                                                                                                                                                                                                                                                                                                                                                                                        | A                                                                                      |
| Name            | Injector Orifice Plate's Front Lettering                                                                                                                                                                                                                                                                                                                                                                                                                                                                                                                                                                                                                                                                                                                                                                                                                                                                                                                                                                                                                                                                                                                                                                                                                                                                                                                                                                                                                                                                                                                                                                                                                                                                                                                                                                                                                                                                                                                                                                                                                                                                                       | Injector Orifice Plate's Side Lettering                                                |
| Description     | Orifice plate part number: 07#                                                                                                                                                                                                                                                                                                                                                                                                                                                                                                                                                                                                                                                                                                                                                                                                                                                                                                                                                                                                                                                                                                                                                                                                                                                                                                                                                                                                                                                                                                                                                                                                                                                                                                                                                                                                                                                                                                                                                                                                                                                                                                 | Styles Styles Styles Styles Styles                                                     |
| No.             | 3                                                                                                                                                                                                                                                                                                                                                                                                                                                                                                                                                                                                                                                                                                                                                                                                                                                                                                                                                                                                                                                                                                                                                                                                                                                                                                                                                                                                                                                                                                                                                                                                                                                                                                                                                                                                                                                                                                                                                                                                                                                                                                                              | 4                                                                                      |
| Image           | 0-25mm<br>0.001mm                                                                                                                                                                                                                                                                                                                                                                                                                                                                                                                                                                                                                                                                                                                                                                                                                                                                                                                                                                                                                                                                                                                                                                                                                                                                                                                                                                                                                                                                                                                                                                                                                                                                                                                                                                                                                                                                                                                                                                                                                                                                                                              | SHUMATT                                                                                |
| Name            | Injector Orifice Plate's Thickness                                                                                                                                                                                                                                                                                                                                                                                                                                                                                                                                                                                                                                                                                                                                                                                                                                                                                                                                                                                                                                                                                                                                                                                                                                                                                                                                                                                                                                                                                                                                                                                                                                                                                                                                                                                                                                                                                                                                                                                                                                                                                             | 9-Grid Plastic Box                                                                     |
| Description     | Injector orifice plate's thickness range: 4.02mm∽4.108mm.                                                                                                                                                                                                                                                                                                                                                                                                                                                                                                                                                                                                                                                                                                                                                                                                                                                                                                                                                                                                                                                                                                                                                                                                                                                                                                                                                                                                                                                                                                                                                                                                                                                                                                                                                                                                                                                                                                                                                                                                                                                                      | Prevent damage to the orifice plates during transportation                             |
| No.             | OFF - WATE - WATE 5 WATE - WATE - WATE                                                                                                                                                                                                                                                                                                                                                                                                                                                                                                                                                                                                                                                                                                                                                                                                                                                                                                                                                                                                                                                                                                                                                                                                                                                                                                                                                                                                                                                                                                                                                                                                                                                                                                                                                                                                                                                                                                                                                                                                                                                                                         | 6                                                                                      |
| Image           | SHUMATT                                                                                                                                                                                                                                                                                                                                                                                                                                                                                                                                                                                                                                                                                                                                                                                                                                                                                                                                                                                                                                                                                                                                                                                                                                                                                                                                                                                                                                                                                                                                                                                                                                                                                                                                                                                                                                                                                                                                                                                                                                                                                                                        | SHUMATT  (PILIN/EI  )                                                                  |
| Name            | Neutral Injector Orifice Plate's Individual<br>Box                                                                                                                                                                                                                                                                                                                                                                                                                                                                                                                                                                                                                                                                                                                                                                                                                                                                                                                                                                                                                                                                                                                                                                                                                                                                                                                                                                                                                                                                                                                                                                                                                                                                                                                                                                                                                                                                                                                                                                                                                                                                             | Orifice Plate's 10pcs Packing Box                                                      |
| Description     | Prevent damage to the orifice plates during transportation                                                                                                                                                                                                                                                                                                                                                                                                                                                                                                                                                                                                                                                                                                                                                                                                                                                                                                                                                                                                                                                                                                                                                                                                                                                                                                                                                                                                                                                                                                                                                                                                                                                                                                                                                                                                                                                                                                                                                                                                                                                                     | Liwei orifice plate's 10PCS plastic box to prevent damage to the orifice plates during |