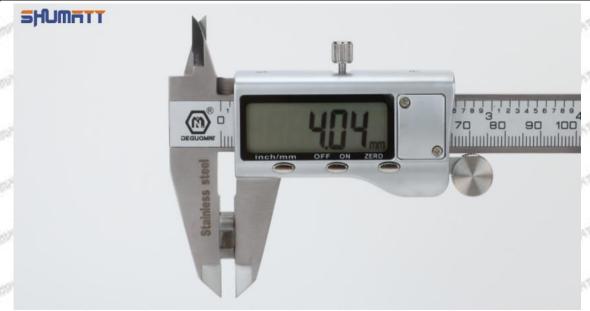

## (2) 23670-09140 Injector Orifice Plate 07# Customized Items

| No.             | ALL THE PARTY OF T | 2                                                                                      |
|-----------------|--------------------------------------------------------------------------------------------------------------------------------------------------------------------------------------------------------------------------------------------------------------------------------------------------------------------------------------------------------------------------------------------------------------------------------------------------------------------------------------------------------------------------------------------------------------------------------------------------------------------------------------------------------------------------------------------------------------------------------------------------------------------------------------------------------------------------------------------------------------------------------------------------------------------------------------------------------------------------------------------------------------------------------------------------------------------------------------------------------------------------------------------------------------------------------------------------------------------------------------------------------------------------------------------------------------------------------------------------------------------------------------------------------------------------------------------------------------------------------------------------------------------------------------------------------------------------------------------------------------------------------------------------------------------------------------------------------------------------------------------------------------------------------------------------------------------------------------------------------------------------------------------------------------------------------------------------------------------------------------------------------------------------------------------------------------------------------------------------------------------------------|----------------------------------------------------------------------------------------|
| SHOTSHILL SHOTS | SHUMATT                                                                                                                                                                                                                                                                                                                                                                                                                                                                                                                                                                                                                                                                                                                                                                                                                                                                                                                                                                                                                                                                                                                                                                                                                                                                                                                                                                                                                                                                                                                                                                                                                                                                                                                                                                                                                                                                                                                                                                                                                                                                                                                        | SHUMATT                                                                                |
| Image           | Will Stay (S) Old James                                                                                                                                                                                                                                                                                                                                                                                                                                                                                                                                                                                                                                                                                                                                                                                                                                                                                                                                                                                                                                                                                                                                                                                                                                                                                                                                                                                                                                                                                                                                                                                                                                                                                                                                                                                                                                                                                                                                                                                                                                                                                                        | A                                                                                      |
| Name            | Injector Orifice Plate's Front Lettering                                                                                                                                                                                                                                                                                                                                                                                                                                                                                                                                                                                                                                                                                                                                                                                                                                                                                                                                                                                                                                                                                                                                                                                                                                                                                                                                                                                                                                                                                                                                                                                                                                                                                                                                                                                                                                                                                                                                                                                                                                                                                       | Injector Orifice Plate's Side Lettering                                                |
| Description     | Orifice plate part number: 07#                                                                                                                                                                                                                                                                                                                                                                                                                                                                                                                                                                                                                                                                                                                                                                                                                                                                                                                                                                                                                                                                                                                                                                                                                                                                                                                                                                                                                                                                                                                                                                                                                                                                                                                                                                                                                                                                                                                                                                                                                                                                                                 | Styles Styles Styles Styles Styles                                                     |
| No.             | 3                                                                                                                                                                                                                                                                                                                                                                                                                                                                                                                                                                                                                                                                                                                                                                                                                                                                                                                                                                                                                                                                                                                                                                                                                                                                                                                                                                                                                                                                                                                                                                                                                                                                                                                                                                                                                                                                                                                                                                                                                                                                                                                              | 4                                                                                      |
| Image           | 0-25mm<br>0.001mm                                                                                                                                                                                                                                                                                                                                                                                                                                                                                                                                                                                                                                                                                                                                                                                                                                                                                                                                                                                                                                                                                                                                                                                                                                                                                                                                                                                                                                                                                                                                                                                                                                                                                                                                                                                                                                                                                                                                                                                                                                                                                                              | SHUMATT                                                                                |
| Name            | Injector Orifice Plate's Thickness                                                                                                                                                                                                                                                                                                                                                                                                                                                                                                                                                                                                                                                                                                                                                                                                                                                                                                                                                                                                                                                                                                                                                                                                                                                                                                                                                                                                                                                                                                                                                                                                                                                                                                                                                                                                                                                                                                                                                                                                                                                                                             | 9-Grid Plastic Box                                                                     |
| Description     | Injector orifice plate's thickness range: 4.02mm∽4.108mm.                                                                                                                                                                                                                                                                                                                                                                                                                                                                                                                                                                                                                                                                                                                                                                                                                                                                                                                                                                                                                                                                                                                                                                                                                                                                                                                                                                                                                                                                                                                                                                                                                                                                                                                                                                                                                                                                                                                                                                                                                                                                      | Prevent damage to the orifice plates during transportation                             |
| No.             | OFF - WATE - WATE 5 WATE - WATE - WATE                                                                                                                                                                                                                                                                                                                                                                                                                                                                                                                                                                                                                                                                                                                                                                                                                                                                                                                                                                                                                                                                                                                                                                                                                                                                                                                                                                                                                                                                                                                                                                                                                                                                                                                                                                                                                                                                                                                                                                                                                                                                                         | 6                                                                                      |
| Image           | SHUMATT                                                                                                                                                                                                                                                                                                                                                                                                                                                                                                                                                                                                                                                                                                                                                                                                                                                                                                                                                                                                                                                                                                                                                                                                                                                                                                                                                                                                                                                                                                                                                                                                                                                                                                                                                                                                                                                                                                                                                                                                                                                                                                                        | SHUMATT  (PILIN/EI  )                                                                  |
| Name            | Neutral Injector Orifice Plate's Individual<br>Box                                                                                                                                                                                                                                                                                                                                                                                                                                                                                                                                                                                                                                                                                                                                                                                                                                                                                                                                                                                                                                                                                                                                                                                                                                                                                                                                                                                                                                                                                                                                                                                                                                                                                                                                                                                                                                                                                                                                                                                                                                                                             | Orifice Plate's 10pcs Packing Box                                                      |
| Description     | Prevent damage to the orifice plates during transportation                                                                                                                                                                                                                                                                                                                                                                                                                                                                                                                                                                                                                                                                                                                                                                                                                                                                                                                                                                                                                                                                                                                                                                                                                                                                                                                                                                                                                                                                                                                                                                                                                                                                                                                                                                                                                                                                                                                                                                                                                                                                     | Liwei orifice plate's 10PCS plastic box to prevent damage to the orifice plates during |