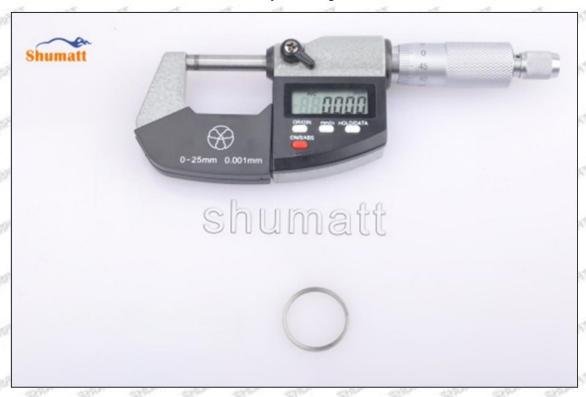

## (2) 23670-09140 Injector Orifice Plate 07# Customized Items

| No.             | ALL THE PARTY OF T | 2                                                                                      |
|-----------------|--------------------------------------------------------------------------------------------------------------------------------------------------------------------------------------------------------------------------------------------------------------------------------------------------------------------------------------------------------------------------------------------------------------------------------------------------------------------------------------------------------------------------------------------------------------------------------------------------------------------------------------------------------------------------------------------------------------------------------------------------------------------------------------------------------------------------------------------------------------------------------------------------------------------------------------------------------------------------------------------------------------------------------------------------------------------------------------------------------------------------------------------------------------------------------------------------------------------------------------------------------------------------------------------------------------------------------------------------------------------------------------------------------------------------------------------------------------------------------------------------------------------------------------------------------------------------------------------------------------------------------------------------------------------------------------------------------------------------------------------------------------------------------------------------------------------------------------------------------------------------------------------------------------------------------------------------------------------------------------------------------------------------------------------------------------------------------------------------------------------------------|----------------------------------------------------------------------------------------|
| SHOTSHILL SHOTS | SHUMATT                                                                                                                                                                                                                                                                                                                                                                                                                                                                                                                                                                                                                                                                                                                                                                                                                                                                                                                                                                                                                                                                                                                                                                                                                                                                                                                                                                                                                                                                                                                                                                                                                                                                                                                                                                                                                                                                                                                                                                                                                                                                                                                        | SHUMATT                                                                                |
| Image           | Will Stay (S) Old James                                                                                                                                                                                                                                                                                                                                                                                                                                                                                                                                                                                                                                                                                                                                                                                                                                                                                                                                                                                                                                                                                                                                                                                                                                                                                                                                                                                                                                                                                                                                                                                                                                                                                                                                                                                                                                                                                                                                                                                                                                                                                                        | A                                                                                      |
| Name            | Injector Orifice Plate's Front Lettering                                                                                                                                                                                                                                                                                                                                                                                                                                                                                                                                                                                                                                                                                                                                                                                                                                                                                                                                                                                                                                                                                                                                                                                                                                                                                                                                                                                                                                                                                                                                                                                                                                                                                                                                                                                                                                                                                                                                                                                                                                                                                       | Injector Orifice Plate's Side Lettering                                                |
| Description     | Orifice plate part number: 07#                                                                                                                                                                                                                                                                                                                                                                                                                                                                                                                                                                                                                                                                                                                                                                                                                                                                                                                                                                                                                                                                                                                                                                                                                                                                                                                                                                                                                                                                                                                                                                                                                                                                                                                                                                                                                                                                                                                                                                                                                                                                                                 | Styles Styles Styles Styles Styles                                                     |
| No.             | 3                                                                                                                                                                                                                                                                                                                                                                                                                                                                                                                                                                                                                                                                                                                                                                                                                                                                                                                                                                                                                                                                                                                                                                                                                                                                                                                                                                                                                                                                                                                                                                                                                                                                                                                                                                                                                                                                                                                                                                                                                                                                                                                              | 4                                                                                      |
| Image           | 0-25mm<br>0.001mm                                                                                                                                                                                                                                                                                                                                                                                                                                                                                                                                                                                                                                                                                                                                                                                                                                                                                                                                                                                                                                                                                                                                                                                                                                                                                                                                                                                                                                                                                                                                                                                                                                                                                                                                                                                                                                                                                                                                                                                                                                                                                                              | SHUMATT                                                                                |
| Name            | Injector Orifice Plate's Thickness                                                                                                                                                                                                                                                                                                                                                                                                                                                                                                                                                                                                                                                                                                                                                                                                                                                                                                                                                                                                                                                                                                                                                                                                                                                                                                                                                                                                                                                                                                                                                                                                                                                                                                                                                                                                                                                                                                                                                                                                                                                                                             | 9-Grid Plastic Box                                                                     |
| Description     | Injector orifice plate's thickness range: 4.02mm∽4.108mm.                                                                                                                                                                                                                                                                                                                                                                                                                                                                                                                                                                                                                                                                                                                                                                                                                                                                                                                                                                                                                                                                                                                                                                                                                                                                                                                                                                                                                                                                                                                                                                                                                                                                                                                                                                                                                                                                                                                                                                                                                                                                      | Prevent damage to the orifice plates during transportation                             |
| No.             | OFF - WATE - WATE 5 WATE - WATE - WATE                                                                                                                                                                                                                                                                                                                                                                                                                                                                                                                                                                                                                                                                                                                                                                                                                                                                                                                                                                                                                                                                                                                                                                                                                                                                                                                                                                                                                                                                                                                                                                                                                                                                                                                                                                                                                                                                                                                                                                                                                                                                                         | 6                                                                                      |
| Image           | SHUMATT                                                                                                                                                                                                                                                                                                                                                                                                                                                                                                                                                                                                                                                                                                                                                                                                                                                                                                                                                                                                                                                                                                                                                                                                                                                                                                                                                                                                                                                                                                                                                                                                                                                                                                                                                                                                                                                                                                                                                                                                                                                                                                                        | SHUMATT  (PILIN/EI  )                                                                  |
| Name            | Neutral Injector Orifice Plate's Individual<br>Box                                                                                                                                                                                                                                                                                                                                                                                                                                                                                                                                                                                                                                                                                                                                                                                                                                                                                                                                                                                                                                                                                                                                                                                                                                                                                                                                                                                                                                                                                                                                                                                                                                                                                                                                                                                                                                                                                                                                                                                                                                                                             | Orifice Plate's 10pcs Packing Box                                                      |
| Description     | Prevent damage to the orifice plates during transportation                                                                                                                                                                                                                                                                                                                                                                                                                                                                                                                                                                                                                                                                                                                                                                                                                                                                                                                                                                                                                                                                                                                                                                                                                                                                                                                                                                                                                                                                                                                                                                                                                                                                                                                                                                                                                                                                                                                                                                                                                                                                     | Liwei orifice plate's 10PCS plastic box to prevent damage to the orifice plates during |