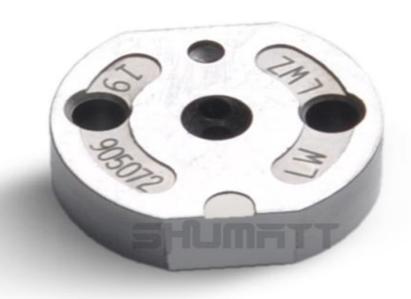

#### 1.1. 23670-09140 Injector Orifice Plate 07# Basic Information

| Title | China made new 23670-09140 fuel Injector Orifice Plate's 07# |
|-------|--------------------------------------------------------------|
| SKU1  | G1Z1100000007                                                |
| SKU2  | G1L320000007DZ                                               |
| SKU3  | G1L32950400700                                               |
| SKU4  | G1N12950400700                                               |
| SKU5  | G1Z172950400700                                              |

#### (2) 23670-09140 Injector Orifice Plate 07# Part Number Common Writing

07#, 7#, 07, 7, 295040-6120, 2950406120, 2950406120