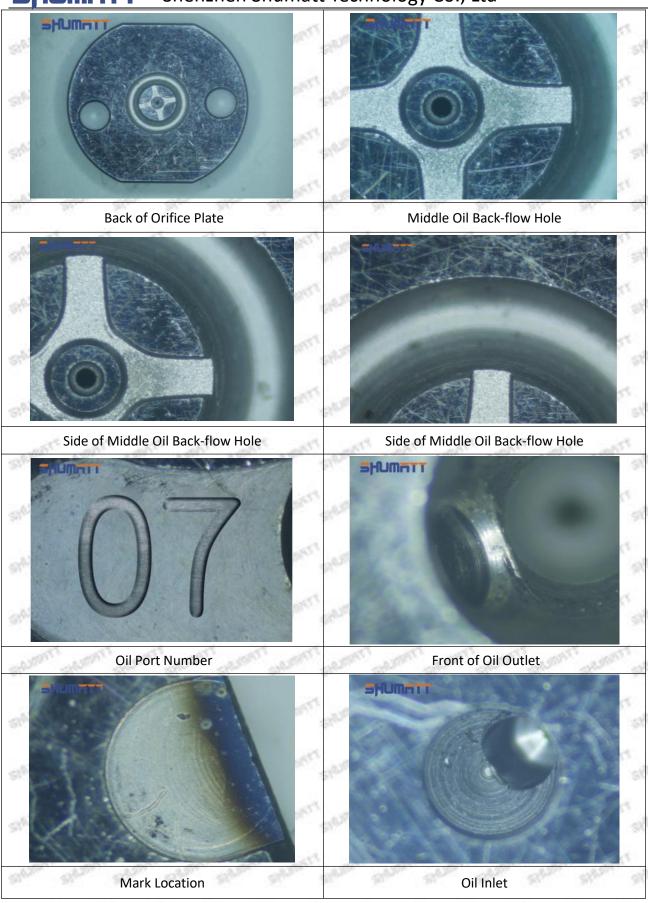

#### (2) 23670-09140 Injector Orifice Plate 07# Part Number Common Writing

07#, 7#, 07, 7, 295040-6120, 2950406120, 2950406120

#### 1.3. 23670-09140 Injector Orifice Plate 07# Specifications and Dimensions

Injector Orifice Plate's Size: 2cm\*2 cm \*1 cm
Injector Orifice Plate's Box Size: 7cm \*7 cm \*2 cm
Injector Orifice Plate's Package Size: 8 cm \* 8cm
Injector Orifice Plate's Net Weight: 0.015kg
Injector Orifice Plate's Gross Weight: 0.03kg