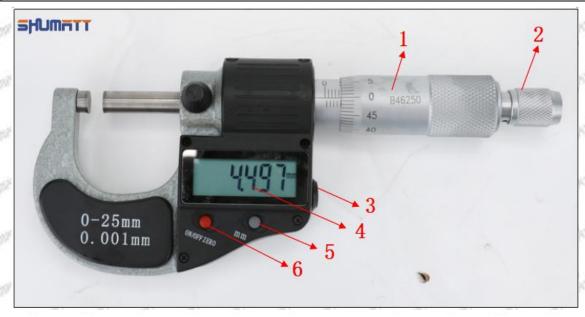

## (2) 23670-09140 Injector Orifice Plate 07# Customized Items

| No.             | ALL THE PARTY OF T | 2                                                                                      |
|-----------------|--------------------------------------------------------------------------------------------------------------------------------------------------------------------------------------------------------------------------------------------------------------------------------------------------------------------------------------------------------------------------------------------------------------------------------------------------------------------------------------------------------------------------------------------------------------------------------------------------------------------------------------------------------------------------------------------------------------------------------------------------------------------------------------------------------------------------------------------------------------------------------------------------------------------------------------------------------------------------------------------------------------------------------------------------------------------------------------------------------------------------------------------------------------------------------------------------------------------------------------------------------------------------------------------------------------------------------------------------------------------------------------------------------------------------------------------------------------------------------------------------------------------------------------------------------------------------------------------------------------------------------------------------------------------------------------------------------------------------------------------------------------------------------------------------------------------------------------------------------------------------------------------------------------------------------------------------------------------------------------------------------------------------------------------------------------------------------------------------------------------------------|----------------------------------------------------------------------------------------|
| SHOTSHILL SHOTS | SHUMATT                                                                                                                                                                                                                                                                                                                                                                                                                                                                                                                                                                                                                                                                                                                                                                                                                                                                                                                                                                                                                                                                                                                                                                                                                                                                                                                                                                                                                                                                                                                                                                                                                                                                                                                                                                                                                                                                                                                                                                                                                                                                                                                        | SHUMATT                                                                                |
| Image           | Will Stay (S) Old James                                                                                                                                                                                                                                                                                                                                                                                                                                                                                                                                                                                                                                                                                                                                                                                                                                                                                                                                                                                                                                                                                                                                                                                                                                                                                                                                                                                                                                                                                                                                                                                                                                                                                                                                                                                                                                                                                                                                                                                                                                                                                                        | A                                                                                      |
| Name            | Injector Orifice Plate's Front Lettering                                                                                                                                                                                                                                                                                                                                                                                                                                                                                                                                                                                                                                                                                                                                                                                                                                                                                                                                                                                                                                                                                                                                                                                                                                                                                                                                                                                                                                                                                                                                                                                                                                                                                                                                                                                                                                                                                                                                                                                                                                                                                       | Injector Orifice Plate's Side Lettering                                                |
| Description     | Orifice plate part number: 07#                                                                                                                                                                                                                                                                                                                                                                                                                                                                                                                                                                                                                                                                                                                                                                                                                                                                                                                                                                                                                                                                                                                                                                                                                                                                                                                                                                                                                                                                                                                                                                                                                                                                                                                                                                                                                                                                                                                                                                                                                                                                                                 | Styles Styles Styles Styles Styles                                                     |
| No.             | 3                                                                                                                                                                                                                                                                                                                                                                                                                                                                                                                                                                                                                                                                                                                                                                                                                                                                                                                                                                                                                                                                                                                                                                                                                                                                                                                                                                                                                                                                                                                                                                                                                                                                                                                                                                                                                                                                                                                                                                                                                                                                                                                              | 4                                                                                      |
| Image           | 0-25mm<br>0.001mm                                                                                                                                                                                                                                                                                                                                                                                                                                                                                                                                                                                                                                                                                                                                                                                                                                                                                                                                                                                                                                                                                                                                                                                                                                                                                                                                                                                                                                                                                                                                                                                                                                                                                                                                                                                                                                                                                                                                                                                                                                                                                                              | SHUMATT                                                                                |
| Name            | Injector Orifice Plate's Thickness                                                                                                                                                                                                                                                                                                                                                                                                                                                                                                                                                                                                                                                                                                                                                                                                                                                                                                                                                                                                                                                                                                                                                                                                                                                                                                                                                                                                                                                                                                                                                                                                                                                                                                                                                                                                                                                                                                                                                                                                                                                                                             | 9-Grid Plastic Box                                                                     |
| Description     | Injector orifice plate's thickness range: 4.02mm∽4.108mm.                                                                                                                                                                                                                                                                                                                                                                                                                                                                                                                                                                                                                                                                                                                                                                                                                                                                                                                                                                                                                                                                                                                                                                                                                                                                                                                                                                                                                                                                                                                                                                                                                                                                                                                                                                                                                                                                                                                                                                                                                                                                      | Prevent damage to the orifice plates during transportation                             |
| No.             | OFF - WATE - WATE 5 WATE - WATE - WATE                                                                                                                                                                                                                                                                                                                                                                                                                                                                                                                                                                                                                                                                                                                                                                                                                                                                                                                                                                                                                                                                                                                                                                                                                                                                                                                                                                                                                                                                                                                                                                                                                                                                                                                                                                                                                                                                                                                                                                                                                                                                                         | 6                                                                                      |
| Image           | SHUMATT                                                                                                                                                                                                                                                                                                                                                                                                                                                                                                                                                                                                                                                                                                                                                                                                                                                                                                                                                                                                                                                                                                                                                                                                                                                                                                                                                                                                                                                                                                                                                                                                                                                                                                                                                                                                                                                                                                                                                                                                                                                                                                                        | SHUMATT  (PILIN/EI  )                                                                  |
| Name            | Neutral Injector Orifice Plate's Individual<br>Box                                                                                                                                                                                                                                                                                                                                                                                                                                                                                                                                                                                                                                                                                                                                                                                                                                                                                                                                                                                                                                                                                                                                                                                                                                                                                                                                                                                                                                                                                                                                                                                                                                                                                                                                                                                                                                                                                                                                                                                                                                                                             | Orifice Plate's 10pcs Packing Box                                                      |
| Description     | Prevent damage to the orifice plates during transportation                                                                                                                                                                                                                                                                                                                                                                                                                                                                                                                                                                                                                                                                                                                                                                                                                                                                                                                                                                                                                                                                                                                                                                                                                                                                                                                                                                                                                                                                                                                                                                                                                                                                                                                                                                                                                                                                                                                                                                                                                                                                     | Liwei orifice plate's 10PCS plastic box to prevent damage to the orifice plates during |