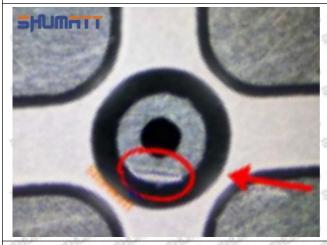

#### (2) 23670-09140 Injector Orifice Plate 07# Inspection

The factory inspection of 23670-09140 injector orifice plate 07# is undergone three inspections - full inspection, random inspection, and batch inspection. Different brands of test benches are used to test

Mob/WhatsApp: +86 13410541523 Tel: +8675523215133

Email: ruby@shumatt.com

© 2022 Shenzhen Shumatt Technology Co., Ltd

23670-09140 injector orifice plate 07# for a total of no less than three times for factory inspection, and 23670-09140 injector orifice plate 07# installation testing environment are progressed in dust-free workshop.