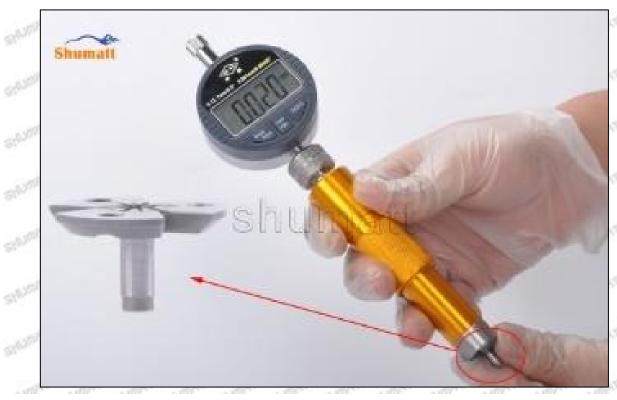

## (2) 23670-09140 Injector Orifice Plate 07# Customized Items

| No.             | ALL THE PARTY OF T | 2                                                                                      |
|-----------------|--------------------------------------------------------------------------------------------------------------------------------------------------------------------------------------------------------------------------------------------------------------------------------------------------------------------------------------------------------------------------------------------------------------------------------------------------------------------------------------------------------------------------------------------------------------------------------------------------------------------------------------------------------------------------------------------------------------------------------------------------------------------------------------------------------------------------------------------------------------------------------------------------------------------------------------------------------------------------------------------------------------------------------------------------------------------------------------------------------------------------------------------------------------------------------------------------------------------------------------------------------------------------------------------------------------------------------------------------------------------------------------------------------------------------------------------------------------------------------------------------------------------------------------------------------------------------------------------------------------------------------------------------------------------------------------------------------------------------------------------------------------------------------------------------------------------------------------------------------------------------------------------------------------------------------------------------------------------------------------------------------------------------------------------------------------------------------------------------------------------------------|----------------------------------------------------------------------------------------|
| SHOTSHILL SHOTS | SHUMATT                                                                                                                                                                                                                                                                                                                                                                                                                                                                                                                                                                                                                                                                                                                                                                                                                                                                                                                                                                                                                                                                                                                                                                                                                                                                                                                                                                                                                                                                                                                                                                                                                                                                                                                                                                                                                                                                                                                                                                                                                                                                                                                        | SHUMATT                                                                                |
| Image           | Will Stay (S) Old James                                                                                                                                                                                                                                                                                                                                                                                                                                                                                                                                                                                                                                                                                                                                                                                                                                                                                                                                                                                                                                                                                                                                                                                                                                                                                                                                                                                                                                                                                                                                                                                                                                                                                                                                                                                                                                                                                                                                                                                                                                                                                                        | A                                                                                      |
| Name            | Injector Orifice Plate's Front Lettering                                                                                                                                                                                                                                                                                                                                                                                                                                                                                                                                                                                                                                                                                                                                                                                                                                                                                                                                                                                                                                                                                                                                                                                                                                                                                                                                                                                                                                                                                                                                                                                                                                                                                                                                                                                                                                                                                                                                                                                                                                                                                       | Injector Orifice Plate's Side Lettering                                                |
| Description     | Orifice plate part number: 07#                                                                                                                                                                                                                                                                                                                                                                                                                                                                                                                                                                                                                                                                                                                                                                                                                                                                                                                                                                                                                                                                                                                                                                                                                                                                                                                                                                                                                                                                                                                                                                                                                                                                                                                                                                                                                                                                                                                                                                                                                                                                                                 | Styles Styles Styles Styles Styles                                                     |
| No.             | 3                                                                                                                                                                                                                                                                                                                                                                                                                                                                                                                                                                                                                                                                                                                                                                                                                                                                                                                                                                                                                                                                                                                                                                                                                                                                                                                                                                                                                                                                                                                                                                                                                                                                                                                                                                                                                                                                                                                                                                                                                                                                                                                              | 4                                                                                      |
| Image           | 0-25mm<br>0.001mm                                                                                                                                                                                                                                                                                                                                                                                                                                                                                                                                                                                                                                                                                                                                                                                                                                                                                                                                                                                                                                                                                                                                                                                                                                                                                                                                                                                                                                                                                                                                                                                                                                                                                                                                                                                                                                                                                                                                                                                                                                                                                                              | SHUMATT                                                                                |
| Name            | Injector Orifice Plate's Thickness                                                                                                                                                                                                                                                                                                                                                                                                                                                                                                                                                                                                                                                                                                                                                                                                                                                                                                                                                                                                                                                                                                                                                                                                                                                                                                                                                                                                                                                                                                                                                                                                                                                                                                                                                                                                                                                                                                                                                                                                                                                                                             | 9-Grid Plastic Box                                                                     |
| Description     | Injector orifice plate's thickness range: 4.02mm∽4.108mm.                                                                                                                                                                                                                                                                                                                                                                                                                                                                                                                                                                                                                                                                                                                                                                                                                                                                                                                                                                                                                                                                                                                                                                                                                                                                                                                                                                                                                                                                                                                                                                                                                                                                                                                                                                                                                                                                                                                                                                                                                                                                      | Prevent damage to the orifice plates during transportation                             |
| No.             | OFF - WATE - WATE 5 WATE - WATE - WATE                                                                                                                                                                                                                                                                                                                                                                                                                                                                                                                                                                                                                                                                                                                                                                                                                                                                                                                                                                                                                                                                                                                                                                                                                                                                                                                                                                                                                                                                                                                                                                                                                                                                                                                                                                                                                                                                                                                                                                                                                                                                                         | 6                                                                                      |
| Image           | SHUMATT                                                                                                                                                                                                                                                                                                                                                                                                                                                                                                                                                                                                                                                                                                                                                                                                                                                                                                                                                                                                                                                                                                                                                                                                                                                                                                                                                                                                                                                                                                                                                                                                                                                                                                                                                                                                                                                                                                                                                                                                                                                                                                                        | SHUMATT  (PILIN/EI  )                                                                  |
| Name            | Neutral Injector Orifice Plate's Individual<br>Box                                                                                                                                                                                                                                                                                                                                                                                                                                                                                                                                                                                                                                                                                                                                                                                                                                                                                                                                                                                                                                                                                                                                                                                                                                                                                                                                                                                                                                                                                                                                                                                                                                                                                                                                                                                                                                                                                                                                                                                                                                                                             | Orifice Plate's 10pcs Packing Box                                                      |
| Description     | Prevent damage to the orifice plates during transportation                                                                                                                                                                                                                                                                                                                                                                                                                                                                                                                                                                                                                                                                                                                                                                                                                                                                                                                                                                                                                                                                                                                                                                                                                                                                                                                                                                                                                                                                                                                                                                                                                                                                                                                                                                                                                                                                                                                                                                                                                                                                     | Liwei orifice plate's 10PCS plastic box to prevent damage to the orifice plates during |