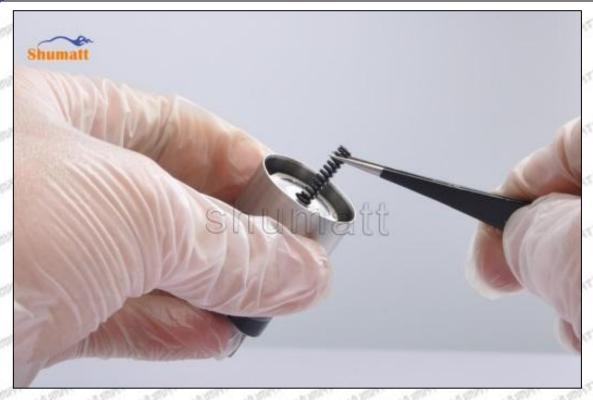

#### (1) 23670-09140 Injector Orifice Plate 07# Testing

All 23670-09140 injector orifice plate 07# parts are subjected to A-hole flow test, Z-hole flow test, precision test, high temperature test, low temperature test, pressure test, leakage test, durability test, and various working condition tests.

#### (2) 23670-09140 Injector Orifice Plate 07# Inspection

The factory inspection of 23670-09140 injector orifice plate 07# is undergone three inspections - full inspection, random inspection, and batch inspection. Different brands of test benches are used to test