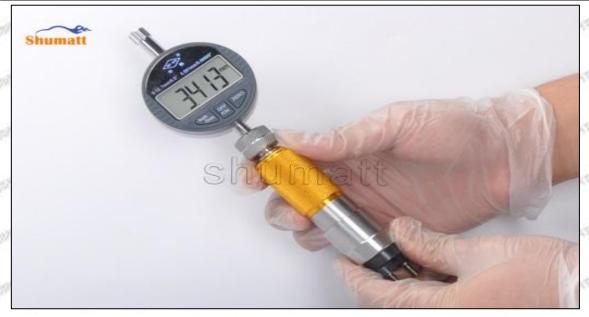

# 23670-09140 Injector Orifice Plate 07# Technical File

SKU1 G1Z11000000007

SKU2 G1L320000007DZ

SKU3 G1L32950400700

SKU4 G1N12950400700

SKU5 G1Z172950400700