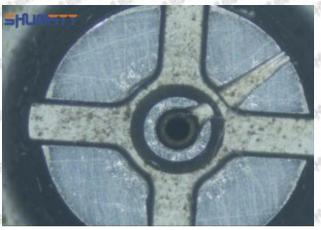

#### (1) 23670-09140 Injector Orifice Plate 07# Testing

All 23670-09140 injector orifice plate 07# parts are subjected to A-hole flow test, Z-hole flow test, precision test, high temperature test, low temperature test, pressure test, leakage test, durability test, and various working condition tests.

#### (2) 23670-09140 Injector Orifice Plate 07# Inspection

The factory inspection of 23670-09140 injector orifice plate 07# is undergone three inspections - full inspection, random inspection, and batch inspection. Different brands of test benches are used to test

Mob/WhatsApp: +86 13410541523 Tel: +8675523215133

Email: ruby@shumatt.com

© 2022 Shenzhen Shumatt Technology Co., Ltd

23670-09140 injector orifice plate 07# for a total of no less than three times for factory inspection, and 23670-09140 injector orifice plate 07# installation testing environment are progressed in dust-free workshop.