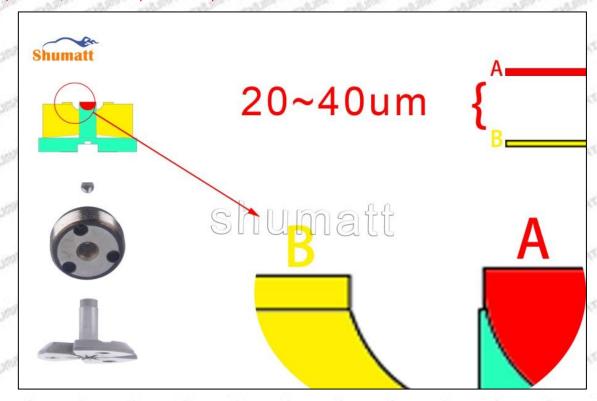

## (2) 23670-09140 Injector Orifice Plate 07# Customized Items

| No.             | ALL THE PARTY OF T | 2                                                                                      |
|-----------------|--------------------------------------------------------------------------------------------------------------------------------------------------------------------------------------------------------------------------------------------------------------------------------------------------------------------------------------------------------------------------------------------------------------------------------------------------------------------------------------------------------------------------------------------------------------------------------------------------------------------------------------------------------------------------------------------------------------------------------------------------------------------------------------------------------------------------------------------------------------------------------------------------------------------------------------------------------------------------------------------------------------------------------------------------------------------------------------------------------------------------------------------------------------------------------------------------------------------------------------------------------------------------------------------------------------------------------------------------------------------------------------------------------------------------------------------------------------------------------------------------------------------------------------------------------------------------------------------------------------------------------------------------------------------------------------------------------------------------------------------------------------------------------------------------------------------------------------------------------------------------------------------------------------------------------------------------------------------------------------------------------------------------------------------------------------------------------------------------------------------------------|----------------------------------------------------------------------------------------|
| SHOTSHILL SHOTS | SHUMATT                                                                                                                                                                                                                                                                                                                                                                                                                                                                                                                                                                                                                                                                                                                                                                                                                                                                                                                                                                                                                                                                                                                                                                                                                                                                                                                                                                                                                                                                                                                                                                                                                                                                                                                                                                                                                                                                                                                                                                                                                                                                                                                        | SHUMATT                                                                                |
| Image           | Will Stay (S) Old James                                                                                                                                                                                                                                                                                                                                                                                                                                                                                                                                                                                                                                                                                                                                                                                                                                                                                                                                                                                                                                                                                                                                                                                                                                                                                                                                                                                                                                                                                                                                                                                                                                                                                                                                                                                                                                                                                                                                                                                                                                                                                                        | A                                                                                      |
| Name            | Injector Orifice Plate's Front Lettering                                                                                                                                                                                                                                                                                                                                                                                                                                                                                                                                                                                                                                                                                                                                                                                                                                                                                                                                                                                                                                                                                                                                                                                                                                                                                                                                                                                                                                                                                                                                                                                                                                                                                                                                                                                                                                                                                                                                                                                                                                                                                       | Injector Orifice Plate's Side Lettering                                                |
| Description     | Orifice plate part number: 07#                                                                                                                                                                                                                                                                                                                                                                                                                                                                                                                                                                                                                                                                                                                                                                                                                                                                                                                                                                                                                                                                                                                                                                                                                                                                                                                                                                                                                                                                                                                                                                                                                                                                                                                                                                                                                                                                                                                                                                                                                                                                                                 | Styles Styles Styles Styles Styles                                                     |
| No.             | 3                                                                                                                                                                                                                                                                                                                                                                                                                                                                                                                                                                                                                                                                                                                                                                                                                                                                                                                                                                                                                                                                                                                                                                                                                                                                                                                                                                                                                                                                                                                                                                                                                                                                                                                                                                                                                                                                                                                                                                                                                                                                                                                              | 4                                                                                      |
| Image           | 0-25mm<br>0.001mm                                                                                                                                                                                                                                                                                                                                                                                                                                                                                                                                                                                                                                                                                                                                                                                                                                                                                                                                                                                                                                                                                                                                                                                                                                                                                                                                                                                                                                                                                                                                                                                                                                                                                                                                                                                                                                                                                                                                                                                                                                                                                                              | SHUMATT                                                                                |
| Name            | Injector Orifice Plate's Thickness                                                                                                                                                                                                                                                                                                                                                                                                                                                                                                                                                                                                                                                                                                                                                                                                                                                                                                                                                                                                                                                                                                                                                                                                                                                                                                                                                                                                                                                                                                                                                                                                                                                                                                                                                                                                                                                                                                                                                                                                                                                                                             | 9-Grid Plastic Box                                                                     |
| Description     | Injector orifice plate's thickness range: 4.02mm∽4.108mm.                                                                                                                                                                                                                                                                                                                                                                                                                                                                                                                                                                                                                                                                                                                                                                                                                                                                                                                                                                                                                                                                                                                                                                                                                                                                                                                                                                                                                                                                                                                                                                                                                                                                                                                                                                                                                                                                                                                                                                                                                                                                      | Prevent damage to the orifice plates during transportation                             |
| No.             | OFF - WATE - WATE 5 WATE - WATE - WATE                                                                                                                                                                                                                                                                                                                                                                                                                                                                                                                                                                                                                                                                                                                                                                                                                                                                                                                                                                                                                                                                                                                                                                                                                                                                                                                                                                                                                                                                                                                                                                                                                                                                                                                                                                                                                                                                                                                                                                                                                                                                                         | 6                                                                                      |
| Image           | SHUMATT                                                                                                                                                                                                                                                                                                                                                                                                                                                                                                                                                                                                                                                                                                                                                                                                                                                                                                                                                                                                                                                                                                                                                                                                                                                                                                                                                                                                                                                                                                                                                                                                                                                                                                                                                                                                                                                                                                                                                                                                                                                                                                                        | SHUMATT  (PILIN/EI  )                                                                  |
| Name            | Neutral Injector Orifice Plate's Individual<br>Box                                                                                                                                                                                                                                                                                                                                                                                                                                                                                                                                                                                                                                                                                                                                                                                                                                                                                                                                                                                                                                                                                                                                                                                                                                                                                                                                                                                                                                                                                                                                                                                                                                                                                                                                                                                                                                                                                                                                                                                                                                                                             | Orifice Plate's 10pcs Packing Box                                                      |
| Description     | Prevent damage to the orifice plates during transportation                                                                                                                                                                                                                                                                                                                                                                                                                                                                                                                                                                                                                                                                                                                                                                                                                                                                                                                                                                                                                                                                                                                                                                                                                                                                                                                                                                                                                                                                                                                                                                                                                                                                                                                                                                                                                                                                                                                                                                                                                                                                     | Liwei orifice plate's 10PCS plastic box to prevent damage to the orifice plates during |