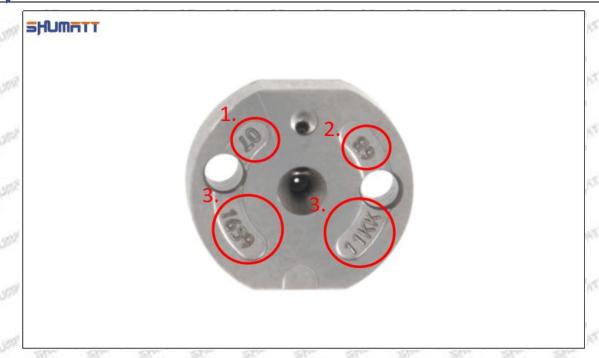

#### (2) 23670-09140 Injector Orifice Plate 07# Part Number Common Writing

07#, 7#, 07, 7, 295040-6120, 2950406120, 2950406120