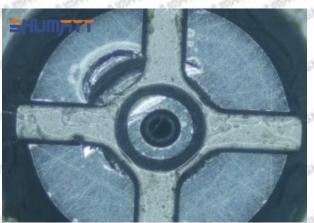

#### (1) 23670-09140 Injector Orifice Plate 07# Testing

All 23670-09140 injector orifice plate 07# parts are subjected to A-hole flow test, Z-hole flow test, precision test, high temperature test, low temperature test, pressure test, leakage test, durability test, and various working condition tests.

#### (2) 23670-09140 Injector Orifice Plate 07# Inspection

The factory inspection of 23670-09140 injector orifice plate 07# is undergone three inspections - full inspection, random inspection, and batch inspection. Different brands of test benches are used to test

Mob/WhatsApp: +86 13410541523 Tel: +8675523215133

Email: ruby@shumatt.com

© 2022 Shenzhen Shumatt Technology Co., Ltd

23670-09140 injector orifice plate 07# for a total of no less than three times for factory inspection, and 23670-09140 injector orifice plate 07# installation testing environment are progressed in dust-free workshop.