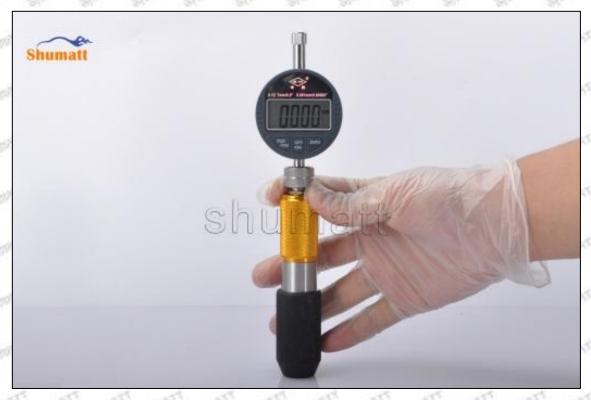

## (2) 23670-09140 Injector Orifice Plate 07# Customized Items

| No.             | ALL THE PARTY OF T | 2                                                                                      |
|-----------------|--------------------------------------------------------------------------------------------------------------------------------------------------------------------------------------------------------------------------------------------------------------------------------------------------------------------------------------------------------------------------------------------------------------------------------------------------------------------------------------------------------------------------------------------------------------------------------------------------------------------------------------------------------------------------------------------------------------------------------------------------------------------------------------------------------------------------------------------------------------------------------------------------------------------------------------------------------------------------------------------------------------------------------------------------------------------------------------------------------------------------------------------------------------------------------------------------------------------------------------------------------------------------------------------------------------------------------------------------------------------------------------------------------------------------------------------------------------------------------------------------------------------------------------------------------------------------------------------------------------------------------------------------------------------------------------------------------------------------------------------------------------------------------------------------------------------------------------------------------------------------------------------------------------------------------------------------------------------------------------------------------------------------------------------------------------------------------------------------------------------------------|----------------------------------------------------------------------------------------|
| SHOTSHILL SHOTS | SHUMATT                                                                                                                                                                                                                                                                                                                                                                                                                                                                                                                                                                                                                                                                                                                                                                                                                                                                                                                                                                                                                                                                                                                                                                                                                                                                                                                                                                                                                                                                                                                                                                                                                                                                                                                                                                                                                                                                                                                                                                                                                                                                                                                        | SHUMATT                                                                                |
| Image           | Will Stay (S) Old James                                                                                                                                                                                                                                                                                                                                                                                                                                                                                                                                                                                                                                                                                                                                                                                                                                                                                                                                                                                                                                                                                                                                                                                                                                                                                                                                                                                                                                                                                                                                                                                                                                                                                                                                                                                                                                                                                                                                                                                                                                                                                                        | A                                                                                      |
| Name            | Injector Orifice Plate's Front Lettering                                                                                                                                                                                                                                                                                                                                                                                                                                                                                                                                                                                                                                                                                                                                                                                                                                                                                                                                                                                                                                                                                                                                                                                                                                                                                                                                                                                                                                                                                                                                                                                                                                                                                                                                                                                                                                                                                                                                                                                                                                                                                       | Injector Orifice Plate's Side Lettering                                                |
| Description     | Orifice plate part number: 07#                                                                                                                                                                                                                                                                                                                                                                                                                                                                                                                                                                                                                                                                                                                                                                                                                                                                                                                                                                                                                                                                                                                                                                                                                                                                                                                                                                                                                                                                                                                                                                                                                                                                                                                                                                                                                                                                                                                                                                                                                                                                                                 | Styles Styles Styles Styles Styles                                                     |
| No.             | 3                                                                                                                                                                                                                                                                                                                                                                                                                                                                                                                                                                                                                                                                                                                                                                                                                                                                                                                                                                                                                                                                                                                                                                                                                                                                                                                                                                                                                                                                                                                                                                                                                                                                                                                                                                                                                                                                                                                                                                                                                                                                                                                              | 4                                                                                      |
| Image           | 0-25mm<br>0.001mm                                                                                                                                                                                                                                                                                                                                                                                                                                                                                                                                                                                                                                                                                                                                                                                                                                                                                                                                                                                                                                                                                                                                                                                                                                                                                                                                                                                                                                                                                                                                                                                                                                                                                                                                                                                                                                                                                                                                                                                                                                                                                                              | SHUMATT                                                                                |
| Name            | Injector Orifice Plate's Thickness                                                                                                                                                                                                                                                                                                                                                                                                                                                                                                                                                                                                                                                                                                                                                                                                                                                                                                                                                                                                                                                                                                                                                                                                                                                                                                                                                                                                                                                                                                                                                                                                                                                                                                                                                                                                                                                                                                                                                                                                                                                                                             | 9-Grid Plastic Box                                                                     |
| Description     | Injector orifice plate's thickness range: 4.02mm∽4.108mm.                                                                                                                                                                                                                                                                                                                                                                                                                                                                                                                                                                                                                                                                                                                                                                                                                                                                                                                                                                                                                                                                                                                                                                                                                                                                                                                                                                                                                                                                                                                                                                                                                                                                                                                                                                                                                                                                                                                                                                                                                                                                      | Prevent damage to the orifice plates during transportation                             |
| No.             | OFF - WATE - WATE 5 WATE - WATE - WATE                                                                                                                                                                                                                                                                                                                                                                                                                                                                                                                                                                                                                                                                                                                                                                                                                                                                                                                                                                                                                                                                                                                                                                                                                                                                                                                                                                                                                                                                                                                                                                                                                                                                                                                                                                                                                                                                                                                                                                                                                                                                                         | 6                                                                                      |
| Image           | SHUMATT                                                                                                                                                                                                                                                                                                                                                                                                                                                                                                                                                                                                                                                                                                                                                                                                                                                                                                                                                                                                                                                                                                                                                                                                                                                                                                                                                                                                                                                                                                                                                                                                                                                                                                                                                                                                                                                                                                                                                                                                                                                                                                                        | SHUMATT  (PILIN/EI  )                                                                  |
| Name            | Neutral Injector Orifice Plate's Individual<br>Box                                                                                                                                                                                                                                                                                                                                                                                                                                                                                                                                                                                                                                                                                                                                                                                                                                                                                                                                                                                                                                                                                                                                                                                                                                                                                                                                                                                                                                                                                                                                                                                                                                                                                                                                                                                                                                                                                                                                                                                                                                                                             | Orifice Plate's 10pcs Packing Box                                                      |
| Description     | Prevent damage to the orifice plates during transportation                                                                                                                                                                                                                                                                                                                                                                                                                                                                                                                                                                                                                                                                                                                                                                                                                                                                                                                                                                                                                                                                                                                                                                                                                                                                                                                                                                                                                                                                                                                                                                                                                                                                                                                                                                                                                                                                                                                                                                                                                                                                     | Liwei orifice plate's 10PCS plastic box to prevent damage to the orifice plates during |