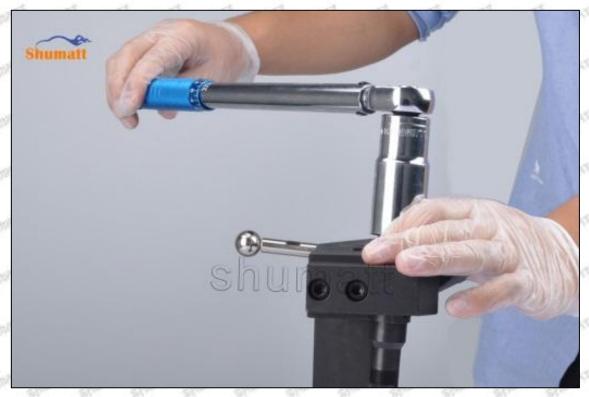

#### (1) 23670-09140 Injector Orifice Plate 07# Testing

All 23670-09140 injector orifice plate 07# parts are subjected to A-hole flow test, Z-hole flow test, precision test, high temperature test, low temperature test, pressure test, leakage test, durability test, and various working condition tests.

#### (2) 23670-09140 Injector Orifice Plate 07# Inspection

The factory inspection of 23670-09140 injector orifice plate 07# is undergone three inspections - full inspection, random inspection, and batch inspection. Different brands of test benches are used to test