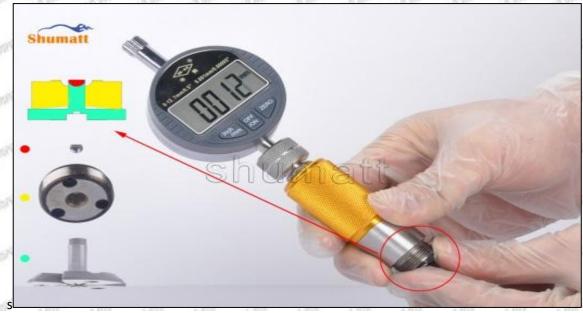

## (2) 23670-09140 Injector Orifice Plate 07# Customized Items

| No.             | ALL THE PARTY OF T | 2                                                                                      |
|-----------------|--------------------------------------------------------------------------------------------------------------------------------------------------------------------------------------------------------------------------------------------------------------------------------------------------------------------------------------------------------------------------------------------------------------------------------------------------------------------------------------------------------------------------------------------------------------------------------------------------------------------------------------------------------------------------------------------------------------------------------------------------------------------------------------------------------------------------------------------------------------------------------------------------------------------------------------------------------------------------------------------------------------------------------------------------------------------------------------------------------------------------------------------------------------------------------------------------------------------------------------------------------------------------------------------------------------------------------------------------------------------------------------------------------------------------------------------------------------------------------------------------------------------------------------------------------------------------------------------------------------------------------------------------------------------------------------------------------------------------------------------------------------------------------------------------------------------------------------------------------------------------------------------------------------------------------------------------------------------------------------------------------------------------------------------------------------------------------------------------------------------------------|----------------------------------------------------------------------------------------|
| SHOTSHILL SHOTS | SHUMATT                                                                                                                                                                                                                                                                                                                                                                                                                                                                                                                                                                                                                                                                                                                                                                                                                                                                                                                                                                                                                                                                                                                                                                                                                                                                                                                                                                                                                                                                                                                                                                                                                                                                                                                                                                                                                                                                                                                                                                                                                                                                                                                        | SHUMATT                                                                                |
| Image           | Will Stay (S) Old James                                                                                                                                                                                                                                                                                                                                                                                                                                                                                                                                                                                                                                                                                                                                                                                                                                                                                                                                                                                                                                                                                                                                                                                                                                                                                                                                                                                                                                                                                                                                                                                                                                                                                                                                                                                                                                                                                                                                                                                                                                                                                                        | A                                                                                      |
| Name            | Injector Orifice Plate's Front Lettering                                                                                                                                                                                                                                                                                                                                                                                                                                                                                                                                                                                                                                                                                                                                                                                                                                                                                                                                                                                                                                                                                                                                                                                                                                                                                                                                                                                                                                                                                                                                                                                                                                                                                                                                                                                                                                                                                                                                                                                                                                                                                       | Injector Orifice Plate's Side Lettering                                                |
| Description     | Orifice plate part number: 07#                                                                                                                                                                                                                                                                                                                                                                                                                                                                                                                                                                                                                                                                                                                                                                                                                                                                                                                                                                                                                                                                                                                                                                                                                                                                                                                                                                                                                                                                                                                                                                                                                                                                                                                                                                                                                                                                                                                                                                                                                                                                                                 | Styles Styles Styles Styles Styles                                                     |
| No.             | 3                                                                                                                                                                                                                                                                                                                                                                                                                                                                                                                                                                                                                                                                                                                                                                                                                                                                                                                                                                                                                                                                                                                                                                                                                                                                                                                                                                                                                                                                                                                                                                                                                                                                                                                                                                                                                                                                                                                                                                                                                                                                                                                              | 4                                                                                      |
| Image           | 0-25mm<br>0.001mm                                                                                                                                                                                                                                                                                                                                                                                                                                                                                                                                                                                                                                                                                                                                                                                                                                                                                                                                                                                                                                                                                                                                                                                                                                                                                                                                                                                                                                                                                                                                                                                                                                                                                                                                                                                                                                                                                                                                                                                                                                                                                                              | SHUMATT                                                                                |
| Name            | Injector Orifice Plate's Thickness                                                                                                                                                                                                                                                                                                                                                                                                                                                                                                                                                                                                                                                                                                                                                                                                                                                                                                                                                                                                                                                                                                                                                                                                                                                                                                                                                                                                                                                                                                                                                                                                                                                                                                                                                                                                                                                                                                                                                                                                                                                                                             | 9-Grid Plastic Box                                                                     |
| Description     | Injector orifice plate's thickness range: 4.02mm∽4.108mm.                                                                                                                                                                                                                                                                                                                                                                                                                                                                                                                                                                                                                                                                                                                                                                                                                                                                                                                                                                                                                                                                                                                                                                                                                                                                                                                                                                                                                                                                                                                                                                                                                                                                                                                                                                                                                                                                                                                                                                                                                                                                      | Prevent damage to the orifice plates during transportation                             |
| No.             | OFF - WATE - WATE 5 WATE - WATE - WATE                                                                                                                                                                                                                                                                                                                                                                                                                                                                                                                                                                                                                                                                                                                                                                                                                                                                                                                                                                                                                                                                                                                                                                                                                                                                                                                                                                                                                                                                                                                                                                                                                                                                                                                                                                                                                                                                                                                                                                                                                                                                                         | 6                                                                                      |
| Image           | SHUMATT                                                                                                                                                                                                                                                                                                                                                                                                                                                                                                                                                                                                                                                                                                                                                                                                                                                                                                                                                                                                                                                                                                                                                                                                                                                                                                                                                                                                                                                                                                                                                                                                                                                                                                                                                                                                                                                                                                                                                                                                                                                                                                                        | SHUMATT  (PILIN/EI  )                                                                  |
| Name            | Neutral Injector Orifice Plate's Individual<br>Box                                                                                                                                                                                                                                                                                                                                                                                                                                                                                                                                                                                                                                                                                                                                                                                                                                                                                                                                                                                                                                                                                                                                                                                                                                                                                                                                                                                                                                                                                                                                                                                                                                                                                                                                                                                                                                                                                                                                                                                                                                                                             | Orifice Plate's 10pcs Packing Box                                                      |
| Description     | Prevent damage to the orifice plates during transportation                                                                                                                                                                                                                                                                                                                                                                                                                                                                                                                                                                                                                                                                                                                                                                                                                                                                                                                                                                                                                                                                                                                                                                                                                                                                                                                                                                                                                                                                                                                                                                                                                                                                                                                                                                                                                                                                                                                                                                                                                                                                     | Liwei orifice plate's 10PCS plastic box to prevent damage to the orifice plates during |