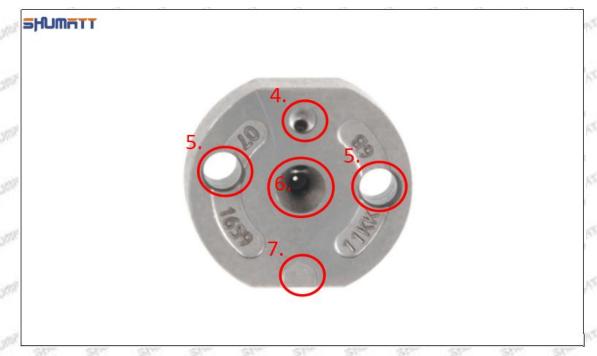

#### (2) 23670-09140 Injector Orifice Plate 07# Part Number Common Writing

07#, 7#, 07, 7, 295040-6120, 2950406120, 2950406120