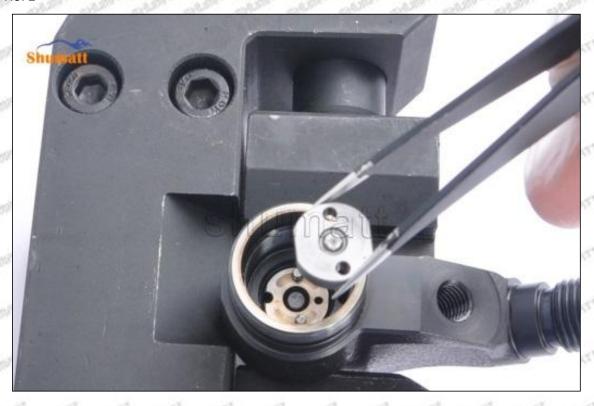

#### (1) 23670-09140 Injector Orifice Plate 07# Testing

All 23670-09140 injector orifice plate 07# parts are subjected to A-hole flow test, Z-hole flow test, precision test, high temperature test, low temperature test, pressure test, leakage test, durability test, and various working condition tests.

#### (2) 23670-09140 Injector Orifice Plate 07# Inspection

The factory inspection of 23670-09140 injector orifice plate 07# is undergone three inspections - full inspection, random inspection, and batch inspection. Different brands of test benches are used to test