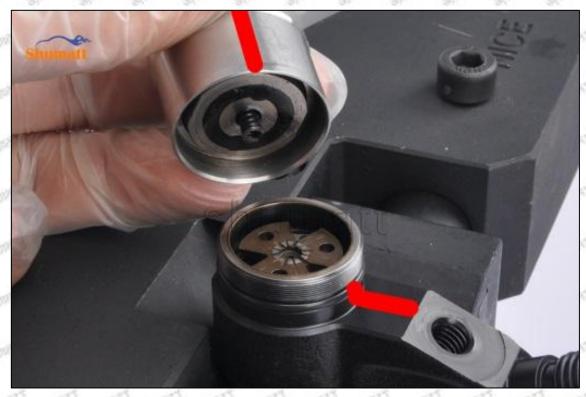

#### (1) 23670-09140 Injector Orifice Plate 07# Testing

All 23670-09140 injector orifice plate 07# parts are subjected to A-hole flow test, Z-hole flow test, precision test, high temperature test, low temperature test, pressure test, leakage test, durability test, and various working condition tests.

#### (2) 23670-09140 Injector Orifice Plate 07# Inspection

The factory inspection of 23670-09140 injector orifice plate 07# is undergone three inspections - full inspection, random inspection, and batch inspection. Different brands of test benches are used to test