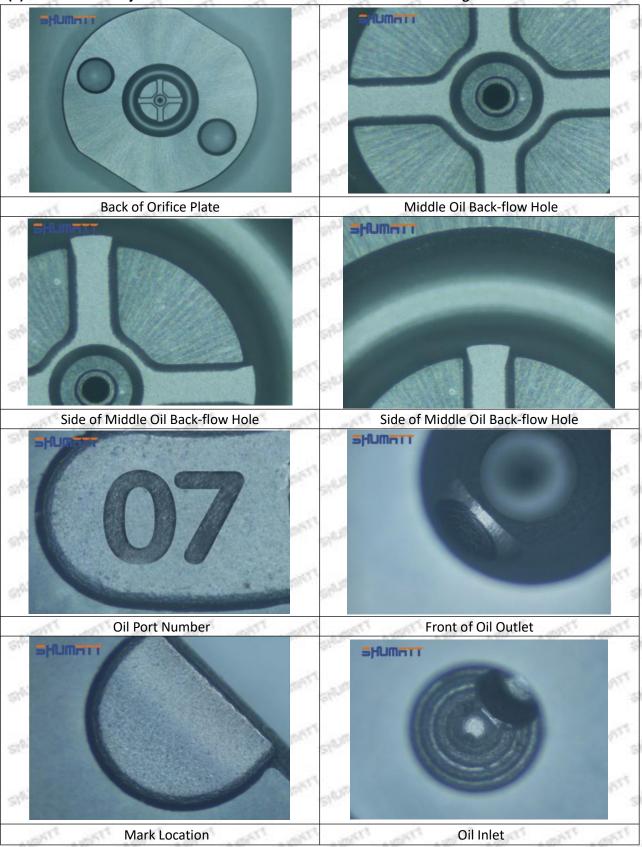

#### (2) 23670-09140 Injector Orifice Plate 07# Part Number Common Writing

07#, 7#, 07, 7, 295040-6120, 2950406120, 2950406120

#### 1.3. 23670-09140 Injector Orifice Plate 07# Specifications and Dimensions

Injector Orifice Plate's Size: 2cm\*2 cm \*1 cm
Injector Orifice Plate's Box Size: 7cm \*7 cm \*2 cm
Injector Orifice Plate's Package Size: 8 cm \* 8cm
Injector Orifice Plate's Net Weight: 0.015kg
Injector Orifice Plate's Gross Weight: 0.03kg