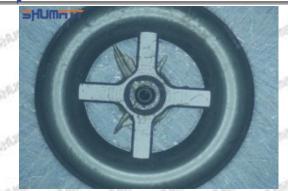

#### (2) 23670-09140 Injector Orifice Plate 07# Part Number Common Writing

07#, 7#, 07, 7, 295040-6120, 2950406120, 2950406120

## (2) 23670-09140 Injector Orifice Plate 07# Customized Items

| No.             | ALL THE PARTY OF T | 2                                                                                      |
|-----------------|--------------------------------------------------------------------------------------------------------------------------------------------------------------------------------------------------------------------------------------------------------------------------------------------------------------------------------------------------------------------------------------------------------------------------------------------------------------------------------------------------------------------------------------------------------------------------------------------------------------------------------------------------------------------------------------------------------------------------------------------------------------------------------------------------------------------------------------------------------------------------------------------------------------------------------------------------------------------------------------------------------------------------------------------------------------------------------------------------------------------------------------------------------------------------------------------------------------------------------------------------------------------------------------------------------------------------------------------------------------------------------------------------------------------------------------------------------------------------------------------------------------------------------------------------------------------------------------------------------------------------------------------------------------------------------------------------------------------------------------------------------------------------------------------------------------------------------------------------------------------------------------------------------------------------------------------------------------------------------------------------------------------------------------------------------------------------------------------------------------------------------|----------------------------------------------------------------------------------------|
| SHOTSHILL SHOTS | SHUMATT                                                                                                                                                                                                                                                                                                                                                                                                                                                                                                                                                                                                                                                                                                                                                                                                                                                                                                                                                                                                                                                                                                                                                                                                                                                                                                                                                                                                                                                                                                                                                                                                                                                                                                                                                                                                                                                                                                                                                                                                                                                                                                                        | SHUMATT                                                                                |
| Image           | Will Stay (S) Old James                                                                                                                                                                                                                                                                                                                                                                                                                                                                                                                                                                                                                                                                                                                                                                                                                                                                                                                                                                                                                                                                                                                                                                                                                                                                                                                                                                                                                                                                                                                                                                                                                                                                                                                                                                                                                                                                                                                                                                                                                                                                                                        | A                                                                                      |
| Name            | Injector Orifice Plate's Front Lettering                                                                                                                                                                                                                                                                                                                                                                                                                                                                                                                                                                                                                                                                                                                                                                                                                                                                                                                                                                                                                                                                                                                                                                                                                                                                                                                                                                                                                                                                                                                                                                                                                                                                                                                                                                                                                                                                                                                                                                                                                                                                                       | Injector Orifice Plate's Side Lettering                                                |
| Description     | Orifice plate part number: 07#                                                                                                                                                                                                                                                                                                                                                                                                                                                                                                                                                                                                                                                                                                                                                                                                                                                                                                                                                                                                                                                                                                                                                                                                                                                                                                                                                                                                                                                                                                                                                                                                                                                                                                                                                                                                                                                                                                                                                                                                                                                                                                 | Styles Styles Styles Styles Styles                                                     |
| No.             | 3                                                                                                                                                                                                                                                                                                                                                                                                                                                                                                                                                                                                                                                                                                                                                                                                                                                                                                                                                                                                                                                                                                                                                                                                                                                                                                                                                                                                                                                                                                                                                                                                                                                                                                                                                                                                                                                                                                                                                                                                                                                                                                                              | 4                                                                                      |
| Image           | 0-25mm<br>0.001mm                                                                                                                                                                                                                                                                                                                                                                                                                                                                                                                                                                                                                                                                                                                                                                                                                                                                                                                                                                                                                                                                                                                                                                                                                                                                                                                                                                                                                                                                                                                                                                                                                                                                                                                                                                                                                                                                                                                                                                                                                                                                                                              | SHUMATT                                                                                |
| Name            | Injector Orifice Plate's Thickness                                                                                                                                                                                                                                                                                                                                                                                                                                                                                                                                                                                                                                                                                                                                                                                                                                                                                                                                                                                                                                                                                                                                                                                                                                                                                                                                                                                                                                                                                                                                                                                                                                                                                                                                                                                                                                                                                                                                                                                                                                                                                             | 9-Grid Plastic Box                                                                     |
| Description     | Injector orifice plate's thickness range: 4.02mm∽4.108mm.                                                                                                                                                                                                                                                                                                                                                                                                                                                                                                                                                                                                                                                                                                                                                                                                                                                                                                                                                                                                                                                                                                                                                                                                                                                                                                                                                                                                                                                                                                                                                                                                                                                                                                                                                                                                                                                                                                                                                                                                                                                                      | Prevent damage to the orifice plates during transportation                             |
| No.             | OFF - WATE - WATE 5 WATE - WATE - WATE                                                                                                                                                                                                                                                                                                                                                                                                                                                                                                                                                                                                                                                                                                                                                                                                                                                                                                                                                                                                                                                                                                                                                                                                                                                                                                                                                                                                                                                                                                                                                                                                                                                                                                                                                                                                                                                                                                                                                                                                                                                                                         | 6                                                                                      |
| Image           | SHUMATT                                                                                                                                                                                                                                                                                                                                                                                                                                                                                                                                                                                                                                                                                                                                                                                                                                                                                                                                                                                                                                                                                                                                                                                                                                                                                                                                                                                                                                                                                                                                                                                                                                                                                                                                                                                                                                                                                                                                                                                                                                                                                                                        | SHUMATT  (PILIN/EI  )                                                                  |
| Name            | Neutral Injector Orifice Plate's Individual<br>Box                                                                                                                                                                                                                                                                                                                                                                                                                                                                                                                                                                                                                                                                                                                                                                                                                                                                                                                                                                                                                                                                                                                                                                                                                                                                                                                                                                                                                                                                                                                                                                                                                                                                                                                                                                                                                                                                                                                                                                                                                                                                             | Orifice Plate's 10pcs Packing Box                                                      |
| Description     | Prevent damage to the orifice plates during transportation                                                                                                                                                                                                                                                                                                                                                                                                                                                                                                                                                                                                                                                                                                                                                                                                                                                                                                                                                                                                                                                                                                                                                                                                                                                                                                                                                                                                                                                                                                                                                                                                                                                                                                                                                                                                                                                                                                                                                                                                                                                                     | Liwei orifice plate's 10PCS plastic box to prevent damage to the orifice plates during |