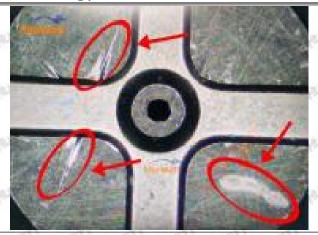

#### (2) 23670-09140 Injector Orifice Plate 07# Inspection

The factory inspection of 23670-09140 injector orifice plate 07# is undergone three inspections - full inspection, random inspection, and batch inspection. Different brands of test benches are used to test

Mob/WhatsApp: +86 13410541523 Tel: +8675523215133

Email: ruby@shumatt.com

© 2022 Shenzhen Shumatt Technology Co., Ltd

23670-09140 injector orifice plate 07# for a total of no less than three times for factory inspection, and 23670-09140 injector orifice plate 07# installation testing environment are progressed in dust-free workshop.