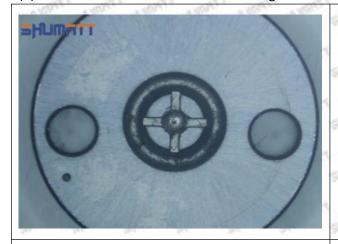

## (2) 23670-09140 Injector Orifice Plate 07# Customized Items

| No.             | ALL THE PARTY OF T | 2                                                                                      |
|-----------------|--------------------------------------------------------------------------------------------------------------------------------------------------------------------------------------------------------------------------------------------------------------------------------------------------------------------------------------------------------------------------------------------------------------------------------------------------------------------------------------------------------------------------------------------------------------------------------------------------------------------------------------------------------------------------------------------------------------------------------------------------------------------------------------------------------------------------------------------------------------------------------------------------------------------------------------------------------------------------------------------------------------------------------------------------------------------------------------------------------------------------------------------------------------------------------------------------------------------------------------------------------------------------------------------------------------------------------------------------------------------------------------------------------------------------------------------------------------------------------------------------------------------------------------------------------------------------------------------------------------------------------------------------------------------------------------------------------------------------------------------------------------------------------------------------------------------------------------------------------------------------------------------------------------------------------------------------------------------------------------------------------------------------------------------------------------------------------------------------------------------------------|----------------------------------------------------------------------------------------|
| SHOTSHILL SHOTS | SHUMATT                                                                                                                                                                                                                                                                                                                                                                                                                                                                                                                                                                                                                                                                                                                                                                                                                                                                                                                                                                                                                                                                                                                                                                                                                                                                                                                                                                                                                                                                                                                                                                                                                                                                                                                                                                                                                                                                                                                                                                                                                                                                                                                        | SHUMATT                                                                                |
| Image           | Will Stay (S) Old James                                                                                                                                                                                                                                                                                                                                                                                                                                                                                                                                                                                                                                                                                                                                                                                                                                                                                                                                                                                                                                                                                                                                                                                                                                                                                                                                                                                                                                                                                                                                                                                                                                                                                                                                                                                                                                                                                                                                                                                                                                                                                                        | A                                                                                      |
| Name            | Injector Orifice Plate's Front Lettering                                                                                                                                                                                                                                                                                                                                                                                                                                                                                                                                                                                                                                                                                                                                                                                                                                                                                                                                                                                                                                                                                                                                                                                                                                                                                                                                                                                                                                                                                                                                                                                                                                                                                                                                                                                                                                                                                                                                                                                                                                                                                       | Injector Orifice Plate's Side Lettering                                                |
| Description     | Orifice plate part number: 07#                                                                                                                                                                                                                                                                                                                                                                                                                                                                                                                                                                                                                                                                                                                                                                                                                                                                                                                                                                                                                                                                                                                                                                                                                                                                                                                                                                                                                                                                                                                                                                                                                                                                                                                                                                                                                                                                                                                                                                                                                                                                                                 | Styles Styles Styles Styles Styles                                                     |
| No.             | 3                                                                                                                                                                                                                                                                                                                                                                                                                                                                                                                                                                                                                                                                                                                                                                                                                                                                                                                                                                                                                                                                                                                                                                                                                                                                                                                                                                                                                                                                                                                                                                                                                                                                                                                                                                                                                                                                                                                                                                                                                                                                                                                              | 4                                                                                      |
| Image           | 0-25mm<br>0.001mm                                                                                                                                                                                                                                                                                                                                                                                                                                                                                                                                                                                                                                                                                                                                                                                                                                                                                                                                                                                                                                                                                                                                                                                                                                                                                                                                                                                                                                                                                                                                                                                                                                                                                                                                                                                                                                                                                                                                                                                                                                                                                                              | SHUMATT                                                                                |
| Name            | Injector Orifice Plate's Thickness                                                                                                                                                                                                                                                                                                                                                                                                                                                                                                                                                                                                                                                                                                                                                                                                                                                                                                                                                                                                                                                                                                                                                                                                                                                                                                                                                                                                                                                                                                                                                                                                                                                                                                                                                                                                                                                                                                                                                                                                                                                                                             | 9-Grid Plastic Box                                                                     |
| Description     | Injector orifice plate's thickness range: 4.02mm∽4.108mm.                                                                                                                                                                                                                                                                                                                                                                                                                                                                                                                                                                                                                                                                                                                                                                                                                                                                                                                                                                                                                                                                                                                                                                                                                                                                                                                                                                                                                                                                                                                                                                                                                                                                                                                                                                                                                                                                                                                                                                                                                                                                      | Prevent damage to the orifice plates during transportation                             |
| No.             | OFF - WATE - WATE 5 WATE - WATE - WATE                                                                                                                                                                                                                                                                                                                                                                                                                                                                                                                                                                                                                                                                                                                                                                                                                                                                                                                                                                                                                                                                                                                                                                                                                                                                                                                                                                                                                                                                                                                                                                                                                                                                                                                                                                                                                                                                                                                                                                                                                                                                                         | 6                                                                                      |
| Image           | SHUMATT                                                                                                                                                                                                                                                                                                                                                                                                                                                                                                                                                                                                                                                                                                                                                                                                                                                                                                                                                                                                                                                                                                                                                                                                                                                                                                                                                                                                                                                                                                                                                                                                                                                                                                                                                                                                                                                                                                                                                                                                                                                                                                                        | SHUMATT  (PILIN/EI  )                                                                  |
| Name            | Neutral Injector Orifice Plate's Individual<br>Box                                                                                                                                                                                                                                                                                                                                                                                                                                                                                                                                                                                                                                                                                                                                                                                                                                                                                                                                                                                                                                                                                                                                                                                                                                                                                                                                                                                                                                                                                                                                                                                                                                                                                                                                                                                                                                                                                                                                                                                                                                                                             | Orifice Plate's 10pcs Packing Box                                                      |
| Description     | Prevent damage to the orifice plates during transportation                                                                                                                                                                                                                                                                                                                                                                                                                                                                                                                                                                                                                                                                                                                                                                                                                                                                                                                                                                                                                                                                                                                                                                                                                                                                                                                                                                                                                                                                                                                                                                                                                                                                                                                                                                                                                                                                                                                                                                                                                                                                     | Liwei orifice plate's 10PCS plastic box to prevent damage to the orifice plates during |