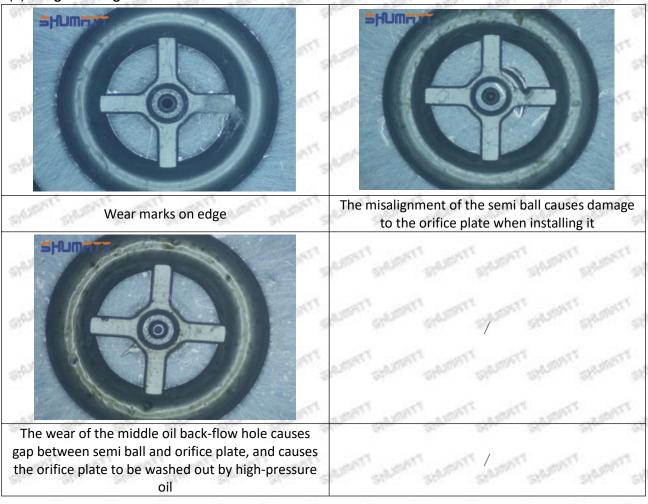

hed, then the fuel injector cannot work normally.

⚠ The wear on orifice plate's surface causes gap to the semi ball, which leads to large volume of oil return, in serious cases, the pressure can not be built up and nozzle will spray oil directly.

The blockage of the oil inlet hole (side hole) will cause small amount of oil return, the blockage of oil inlet side hole will cause the injector cannot build a pressure chamber, as a result, the injector cannot work normally.

(2) Magnified 500 times under the microscope, check the plane position of the semi ball, if there is any scratch, it is recommended to replace it.

Mob/WhatsApp: +86 13410541523 Tel: +8675523215133

Email: ruby@shumatt.com



## 2.2.23670-09140 Injector Orifice Plate 07# Level of Damage Inspection

## (1) Slight Damaged



Mob/WhatsApp: +86 13410541523 Tel: +8675523215133

Email: <u>ruby@shumatt.com</u> Website: <u>www.shumatt.com</u>

## (2) Moderate Damaged



Wear marks on edge



The misalignment of the semi ball causes damage to the orifice plate when installing it



The wear of the middle oil back-flow hole causes gap between semi ball and orifice plate, and causes the orifice plate to be washed out by high-pressure oil

-

## (3) Highly Damaged



Obvious Wear marks on edge



The misalignment of the semi ball causes damage to the orifice plate when installing it

Mob/WhatsApp: +86 13410541523

Email: <a href="mailto:ruby@shumatt.com">ruby@shumatt.com</a>

© 2022 Shenzhen Shumatt Technology Co., Ltd

Tel: +8675523215133

# SHUMATT

# Shenzhen Shumatt Technology Co., Ltd



The wear of the middle oi