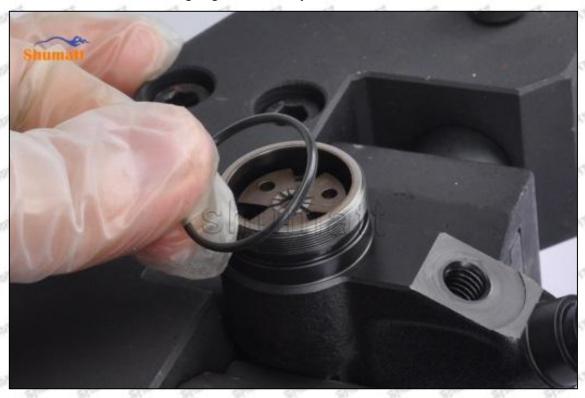

#### (1) 23670-09140 Injector Orifice Plate 07# Testing

All 23670-09140 injector orifice plate 07# parts are subjected to A-hole flow test, Z-hole flow test, precision test, high temperature test, low temperature test, pressure test, leakage test, durability test, and various working condition tests.

#### (2) 23670-09140 Injector Orifice Plate 07# Inspection

The factory inspection of 23670-09140 injector orifice plate 07# is undergone three inspections - full inspection, random inspection, and batch inspection. Different brands of test benches are used to test