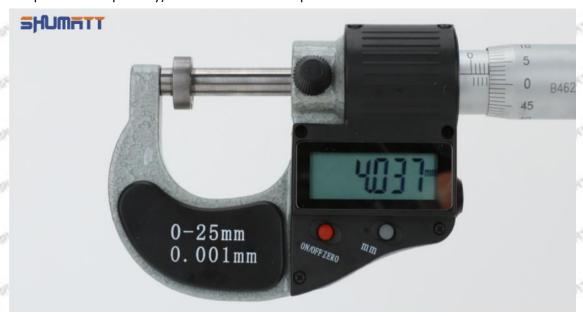

## (2) 23670-09140 Injector Orifice Plate 07# Customized Items

| No.             | ALL THE PARTY OF T | 2                                                                                      |
|-----------------|--------------------------------------------------------------------------------------------------------------------------------------------------------------------------------------------------------------------------------------------------------------------------------------------------------------------------------------------------------------------------------------------------------------------------------------------------------------------------------------------------------------------------------------------------------------------------------------------------------------------------------------------------------------------------------------------------------------------------------------------------------------------------------------------------------------------------------------------------------------------------------------------------------------------------------------------------------------------------------------------------------------------------------------------------------------------------------------------------------------------------------------------------------------------------------------------------------------------------------------------------------------------------------------------------------------------------------------------------------------------------------------------------------------------------------------------------------------------------------------------------------------------------------------------------------------------------------------------------------------------------------------------------------------------------------------------------------------------------------------------------------------------------------------------------------------------------------------------------------------------------------------------------------------------------------------------------------------------------------------------------------------------------------------------------------------------------------------------------------------------------------|----------------------------------------------------------------------------------------|
| SHOTSHILL SHOTS | SHUMATT                                                                                                                                                                                                                                                                                                                                                                                                                                                                                                                                                                                                                                                                                                                                                                                                                                                                                                                                                                                                                                                                                                                                                                                                                                                                                                                                                                                                                                                                                                                                                                                                                                                                                                                                                                                                                                                                                                                                                                                                                                                                                                                        | SHUMATT                                                                                |
| Image           | Will Stay (S) Old James                                                                                                                                                                                                                                                                                                                                                                                                                                                                                                                                                                                                                                                                                                                                                                                                                                                                                                                                                                                                                                                                                                                                                                                                                                                                                                                                                                                                                                                                                                                                                                                                                                                                                                                                                                                                                                                                                                                                                                                                                                                                                                        | A                                                                                      |
| Name            | Injector Orifice Plate's Front Lettering                                                                                                                                                                                                                                                                                                                                                                                                                                                                                                                                                                                                                                                                                                                                                                                                                                                                                                                                                                                                                                                                                                                                                                                                                                                                                                                                                                                                                                                                                                                                                                                                                                                                                                                                                                                                                                                                                                                                                                                                                                                                                       | Injector Orifice Plate's Side Lettering                                                |
| Description     | Orifice plate part number: 07#                                                                                                                                                                                                                                                                                                                                                                                                                                                                                                                                                                                                                                                                                                                                                                                                                                                                                                                                                                                                                                                                                                                                                                                                                                                                                                                                                                                                                                                                                                                                                                                                                                                                                                                                                                                                                                                                                                                                                                                                                                                                                                 | Styles Styles Styles Styles Styles                                                     |
| No.             | 3                                                                                                                                                                                                                                                                                                                                                                                                                                                                                                                                                                                                                                                                                                                                                                                                                                                                                                                                                                                                                                                                                                                                                                                                                                                                                                                                                                                                                                                                                                                                                                                                                                                                                                                                                                                                                                                                                                                                                                                                                                                                                                                              | 4                                                                                      |
| Image           | 0-25mm<br>0.001mm                                                                                                                                                                                                                                                                                                                                                                                                                                                                                                                                                                                                                                                                                                                                                                                                                                                                                                                                                                                                                                                                                                                                                                                                                                                                                                                                                                                                                                                                                                                                                                                                                                                                                                                                                                                                                                                                                                                                                                                                                                                                                                              | SHUMATT                                                                                |
| Name            | Injector Orifice Plate's Thickness                                                                                                                                                                                                                                                                                                                                                                                                                                                                                                                                                                                                                                                                                                                                                                                                                                                                                                                                                                                                                                                                                                                                                                                                                                                                                                                                                                                                                                                                                                                                                                                                                                                                                                                                                                                                                                                                                                                                                                                                                                                                                             | 9-Grid Plastic Box                                                                     |
| Description     | Injector orifice plate's thickness range: 4.02mm∽4.108mm.                                                                                                                                                                                                                                                                                                                                                                                                                                                                                                                                                                                                                                                                                                                                                                                                                                                                                                                                                                                                                                                                                                                                                                                                                                                                                                                                                                                                                                                                                                                                                                                                                                                                                                                                                                                                                                                                                                                                                                                                                                                                      | Prevent damage to the orifice plates during transportation                             |
| No.             | OFF - WATE - WATE 5 WATE - WATE - WATE                                                                                                                                                                                                                                                                                                                                                                                                                                                                                                                                                                                                                                                                                                                                                                                                                                                                                                                                                                                                                                                                                                                                                                                                                                                                                                                                                                                                                                                                                                                                                                                                                                                                                                                                                                                                                                                                                                                                                                                                                                                                                         | 6                                                                                      |
| Image           | SHUMATT                                                                                                                                                                                                                                                                                                                                                                                                                                                                                                                                                                                                                                                                                                                                                                                                                                                                                                                                                                                                                                                                                                                                                                                                                                                                                                                                                                                                                                                                                                                                                                                                                                                                                                                                                                                                                                                                                                                                                                                                                                                                                                                        | SHUMATT  (PILIN/EI  )                                                                  |
| Name            | Neutral Injector Orifice Plate's Individual<br>Box                                                                                                                                                                                                                                                                                                                                                                                                                                                                                                                                                                                                                                                                                                                                                                                                                                                                                                                                                                                                                                                                                                                                                                                                                                                                                                                                                                                                                                                                                                                                                                                                                                                                                                                                                                                                                                                                                                                                                                                                                                                                             | Orifice Plate's 10pcs Packing Box                                                      |
| Description     | Prevent damage to the orifice plates during transportation                                                                                                                                                                                                                                                                                                                                                                                                                                                                                                                                                                                                                                                                                                                                                                                                                                                                                                                                                                                                                                                                                                                                                                                                                                                                                                                                                                                                                                                                                                                                                                                                                                                                                                                                                                                                                                                                                                                                                                                                                                                                     | Liwei orifice plate's 10PCS plastic box to prevent damage to the orifice plates during |