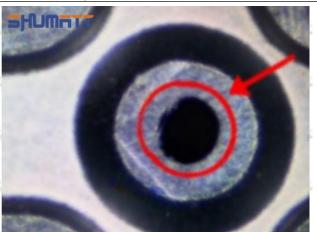

#### (2) 23670-09140 Injector Orifice Plate 07# Inspection

The factory inspection of 23670-09140 injector orifice plate 07# is undergone three inspections - full inspection, random inspection, and batch inspection. Different brands of test benches are used to test

Mob/WhatsApp: +86 13410541523 Tel: +8675523215133

Email: ruby@shumatt.com

© 2022 Shenzhen Shumatt Technology Co., Ltd

23670-09140 injector orifice plate 07# for a total of no less than three times for factory inspection, and 23670-09140 injector orifice plate 07# installation testing environment are progressed in dust-free workshop.