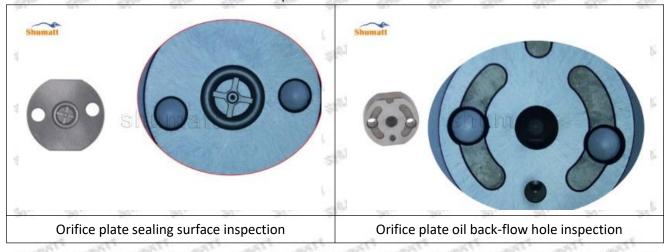

late 07# failure caused by not following the cleaning requirements specified in the vehicle engine maintenance manual.

23670-09140 injector orifice plate 07# failure caused by failure to replace consumable parts as specified in the vehicle engine maintenance manual.

#### 1.11.23670-09140 Injector Orifice Plate 07# Manufacturer

Manufacturer: Shenzhen Shumatt Technology Co., Ltd

## 2. 23670-09140 Injector Orifice Plate 07# Technical Support

#### 2.1.23670-09140 Injector Orifice Plate 07# Inspection and Semi Ball Inspection

(1) Magnify 500 times under the microscope to check whether there is indentation on the sealing surface and the oil outlet hole of the orifice plate, check whether there is wear, scratch, damage, rust, depression, semicircle in the center hole of the orifice plate.



Mob/WhatsApp: +86 13410541523 Tel: +8675523215133

Email: <u>ruby@shumatt.com</u> Website: <u>www.shumatt.com</u>

# SHUMATT

## Shenzhen Shumatt Technology Co., Ltd



Orifice plate center deviation inspection



There is indentation on the side, the orifice plate needs to be replaced



There is indentation in the middle oil back-flow hole, the orifice plate needs to be replaced



The middle oil back-flow hole is semicircular, the orifice plate needs to be replaced

Website: www.shumatt.com

⚠ The blockage of the oil back-flow hole will cause small volume of the oil return, and the oil will not be injected.

⚠ When oil back-flow hole becomes larger, it causes the semi ball to be not tightly sealed, which causes the fuel injection pressure cannot be established, then the fuel injector