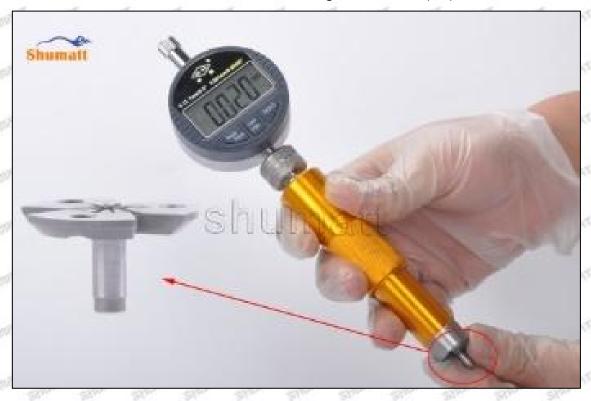

## (2) 23670-09140 Injector Orifice Plate 07# Customized Items

| No.             | ALL THE PARTY OF T | 2                                                                                      |
|-----------------|--------------------------------------------------------------------------------------------------------------------------------------------------------------------------------------------------------------------------------------------------------------------------------------------------------------------------------------------------------------------------------------------------------------------------------------------------------------------------------------------------------------------------------------------------------------------------------------------------------------------------------------------------------------------------------------------------------------------------------------------------------------------------------------------------------------------------------------------------------------------------------------------------------------------------------------------------------------------------------------------------------------------------------------------------------------------------------------------------------------------------------------------------------------------------------------------------------------------------------------------------------------------------------------------------------------------------------------------------------------------------------------------------------------------------------------------------------------------------------------------------------------------------------------------------------------------------------------------------------------------------------------------------------------------------------------------------------------------------------------------------------------------------------------------------------------------------------------------------------------------------------------------------------------------------------------------------------------------------------------------------------------------------------------------------------------------------------------------------------------------------------|----------------------------------------------------------------------------------------|
| SHOTSHILL SHOTS | SHUMATT                                                                                                                                                                                                                                                                                                                                                                                                                                                                                                                                                                                                                                                                                                                                                                                                                                                                                                                                                                                                                                                                                                                                                                                                                                                                                                                                                                                                                                                                                                                                                                                                                                                                                                                                                                                                                                                                                                                                                                                                                                                                                                                        | SHUMATT                                                                                |
| Image           | Will Stay (S) Old James                                                                                                                                                                                                                                                                                                                                                                                                                                                                                                                                                                                                                                                                                                                                                                                                                                                                                                                                                                                                                                                                                                                                                                                                                                                                                                                                                                                                                                                                                                                                                                                                                                                                                                                                                                                                                                                                                                                                                                                                                                                                                                        | A                                                                                      |
| Name            | Injector Orifice Plate's Front Lettering                                                                                                                                                                                                                                                                                                                                                                                                                                                                                                                                                                                                                                                                                                                                                                                                                                                                                                                                                                                                                                                                                                                                                                                                                                                                                                                                                                                                                                                                                                                                                                                                                                                                                                                                                                                                                                                                                                                                                                                                                                                                                       | Injector Orifice Plate's Side Lettering                                                |
| Description     | Orifice plate part number: 07#                                                                                                                                                                                                                                                                                                                                                                                                                                                                                                                                                                                                                                                                                                                                                                                                                                                                                                                                                                                                                                                                                                                                                                                                                                                                                                                                                                                                                                                                                                                                                                                                                                                                                                                                                                                                                                                                                                                                                                                                                                                                                                 | Styles Styles Styles Styles Styles                                                     |
| No.             | 3                                                                                                                                                                                                                                                                                                                                                                                                                                                                                                                                                                                                                                                                                                                                                                                                                                                                                                                                                                                                                                                                                                                                                                                                                                                                                                                                                                                                                                                                                                                                                                                                                                                                                                                                                                                                                                                                                                                                                                                                                                                                                                                              | 4                                                                                      |
| Image           | 0-25mm<br>0.001mm                                                                                                                                                                                                                                                                                                                                                                                                                                                                                                                                                                                                                                                                                                                                                                                                                                                                                                                                                                                                                                                                                                                                                                                                                                                                                                                                                                                                                                                                                                                                                                                                                                                                                                                                                                                                                                                                                                                                                                                                                                                                                                              | SHUMATT                                                                                |
| Name            | Injector Orifice Plate's Thickness                                                                                                                                                                                                                                                                                                                                                                                                                                                                                                                                                                                                                                                                                                                                                                                                                                                                                                                                                                                                                                                                                                                                                                                                                                                                                                                                                                                                                                                                                                                                                                                                                                                                                                                                                                                                                                                                                                                                                                                                                                                                                             | 9-Grid Plastic Box                                                                     |
| Description     | Injector orifice plate's thickness range: 4.02mm∽4.108mm.                                                                                                                                                                                                                                                                                                                                                                                                                                                                                                                                                                                                                                                                                                                                                                                                                                                                                                                                                                                                                                                                                                                                                                                                                                                                                                                                                                                                                                                                                                                                                                                                                                                                                                                                                                                                                                                                                                                                                                                                                                                                      | Prevent damage to the orifice plates during transportation                             |
| No.             | OFF - WATE - WATE 5 WATE - WATE - WATE                                                                                                                                                                                                                                                                                                                                                                                                                                                                                                                                                                                                                                                                                                                                                                                                                                                                                                                                                                                                                                                                                                                                                                                                                                                                                                                                                                                                                                                                                                                                                                                                                                                                                                                                                                                                                                                                                                                                                                                                                                                                                         | 6                                                                                      |
| Image           | SHUMATT                                                                                                                                                                                                                                                                                                                                                                                                                                                                                                                                                                                                                                                                                                                                                                                                                                                                                                                                                                                                                                                                                                                                                                                                                                                                                                                                                                                                                                                                                                                                                                                                                                                                                                                                                                                                                                                                                                                                                                                                                                                                                                                        | SHUMATT  (PILIN/EI  )                                                                  |
| Name            | Neutral Injector Orifice Plate's Individual<br>Box                                                                                                                                                                                                                                                                                                                                                                                                                                                                                                                                                                                                                                                                                                                                                                                                                                                                                                                                                                                                                                                                                                                                                                                                                                                                                                                                                                                                                                                                                                                                                                                                                                                                                                                                                                                                                                                                                                                                                                                                                                                                             | Orifice Plate's 10pcs Packing Box                                                      |
| Description     | Prevent damage to the orifice plates during transportation                                                                                                                                                                                                                                                                                                                                                                                                                                                                                                                                                                                                                                                                                                                                                                                                                                                                                                                                                                                                                                                                                                                                                                                                                                                                                                                                                                                                                                                                                                                                                                                                                                                                                                                                                                                                                                                                                                                                                                                                                                                                     | Liwei orifice plate's 10PCS plastic box to prevent damage to the orifice plates during |