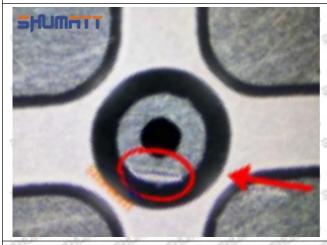

#### (1) 23670-09290 Injector Orifice Plate 07# Testing

All 23670-09290 injector orifice plate 07# parts are subjected to A-hole flow test, Z-hole flow test, precision test, high temperature test, low temperature test, pressure test, leakage test, durability test, and various working condition tests.

#### (2) 23670-09290 Injector Orifice Plate 07# Inspection

The factory inspection of 23670-09290 injector orifice plate 07# is undergone three inspections - full inspection, random inspection, and batch inspection. Different brands of test benches are used to test 23670-09290 injector orifice plate 07# for a total of no less than three times for factory inspection, and 23670-09290 injector orifice plate 07# installation testing environment are progressed in dust-free workshop.