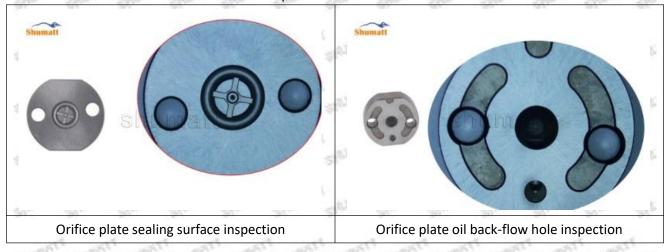

te 07# failure caused by not following the cleaning requirements specified in the vehicle engine maintenance manual.

23670-09290 injector orifice plate 07# failure caused by failure to replace consumable parts as specified in the vehicle engine maintenance manual.

#### 1.11.23670-09290 Injector Orifice Plate 07# Manufacturer

Manufacturer: Shenzhen Shumatt Technology Co., Ltd

#### 2. 23670-09290 Injector Orifice Plate 07# Technical Support

#### 2.1.23670-09290 Injector Orifice Plate 07# Inspection and Semi Ball Inspection

(1) Magnify 500 times under the microscope to check whether there is indentation on the sealing surface and the oil outlet hole of the orifice plate, check whether there is wear, scratch, damage, rust, depression, semicircle in the center hole of the orifice plate.



Mob/WhatsApp: +86 13410541523 Tel: +8675523215133

Email: <u>ruby@shumatt.com</u> Website: <u>www.shumatt.com</u>

# SHUMATT

# Shenzhen Shumatt Technology Co., Ltd



Orifice plate center deviation inspection



There is indentation on the side, the orifice plate needs to be replaced



There is indentation in the middle oil back-flow hole, the orifice plate needs to be replaced



The middle oil back-flow hole is semicircular, the orifice plate needs to be replaced

Website: www.shumatt.com

⚠ The blockage of the oil back-flow hole will cause small volume of the oil return, and the oil will not be injected.

⚠ When oil back-flow hole becomes larger, it causes the semi ball to be not tightly sealed, which causes the fuel injection pressure cannot be established, then the fuel injector c