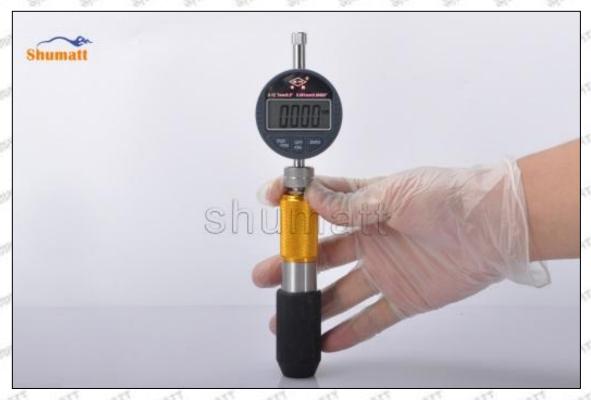

## (2) 23670-09290 Injector Orifice Plate 07# Customized Items

| No.          | off off off off of                                   | 2                                                |
|--------------|------------------------------------------------------|--------------------------------------------------|
| Image        | SHUMATT                                              | SHUMATT VACA                                     |
| Name         | Injector Orifice Plate's Front Lettering             | Injector Orifice Plate's Side Lettering          |
| Description  | Orifice plate part number: 07#                       | THE PERSON NAMED IN COLUMN TWO IS NOT THE OWNER. |
| No.          | 3                                                    | 4                                                |
| Image        | 0-25mm<br>0.001mm                                    | SHUMATT                                          |
| Name         | Injector Orifice Plate's Thickness                   | 9-Grid Plastic Box                               |
| Description  | Injector orifice plate's thickness range:            | Prevent damage to the orifice plates during      |
|              | 4.02mm∽4.108mm.                                      | transportation                                   |
| No.          | 4.02mm∽4.108mm.<br>5                                 | transportation 6                                 |
| No.          |                                                      | ·                                                |
| SHUTSHY SHUT | 5                                                    | 6                                                |
| Image        | SHUMATT  Neutral Injector Orifice Plate's Individual |                                                  |