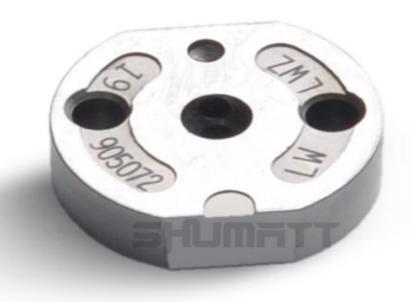

#### 1.1. 23670-09290 Injector Orifice Plate 07# Basic Information

| Title | China made new 23670-09290 fuel Injector Orifice Plate's <b>07#</b> |
|-------|---------------------------------------------------------------------|
| SKU1  | G1Z1100000007                                                       |
| SKU2  | G1L320000007DZ                                                      |
| SKU3  | G1L32950400700                                                      |
| SKU4  | G1N12950400700                                                      |
| SKU5  | G1Z172950400700                                                     |

#### (2) 23670-09290 Injector Orifice Plate 07# Part Number Common Writing

07#, 7#, 07, 7, 295040-6120, 2950406120, 2950406120