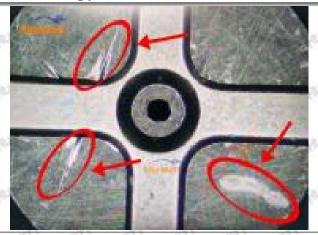

#### (1) 23670-09290 Injector Orifice Plate 07# Testing

All 23670-09290 injector orifice plate 07# parts are subjected to A-hole flow test, Z-hole flow test, precision test, high temperature test, low temperature test, pressure test, leakage test, durability test, and various working condition tests.

#### (2) 23670-09290 Injector Orifice Plate 07# Inspection

The factory inspection of 23670-09290 injector orifice plate 07# is undergone three inspections - full inspection, random inspection, and batch inspection. Different brands of test benches are used to test 23670-09290 injector orifice plate 07# for a total of no less than three times for factory inspection, and 23670-09290 injector orifice plate 07# installation testing environment are progressed in dust-free workshop.