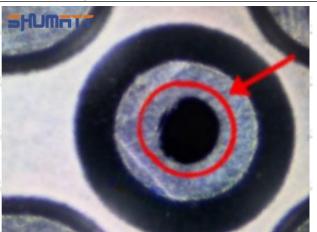

#### (1) 23670-09290 Injector Orifice Plate 07# Testing

All 23670-09290 injector orifice plate 07# parts are subjected to A-hole flow test, Z-hole flow test, precision test, high temperature test, low temperature test, pressure test, leakage test, durability test, and various working condition tests.

#### (2) 23670-09290 Injector Orifice Plate 07# Inspection

The factory inspection of 23670-09290 injector orifice plate 07# is undergone three inspections - full inspection, random inspection, and batch inspection. Different brands of test benches are used to test 23670-09290 injector orifice plate 07# for a total of no less than three times for factory inspection, and 23670-09290 injector orifice plate 07# installation testing environment are progressed in dust-free workshop.