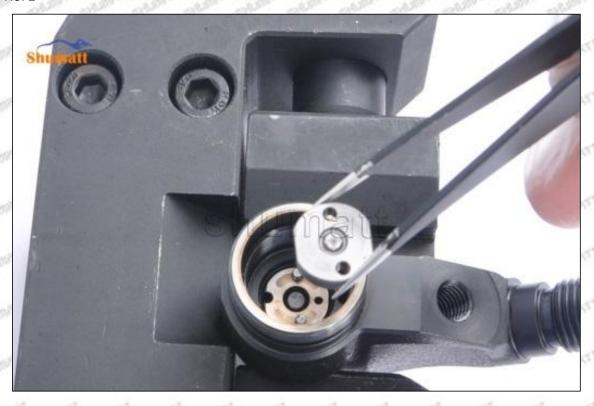

#### (2) 23670-09290 Injector Orifice Plate 07# Inspection

The factory inspection of 23670-09290 injector orifice plate 07# is undergone three inspections - full inspection, random inspection, and batch inspection. Different brands of test benches are used to test 23670-09290 injector orifice plate 07# for a total of no less than three times for factory inspection, and 23670-09290 injector orifice plate 07# installation testing environment are progressed in dust-free workshop.