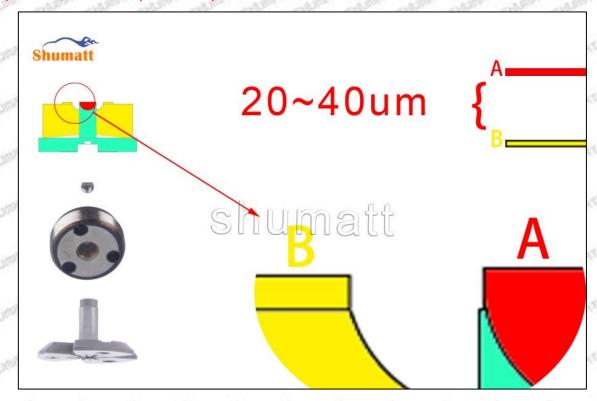

## (2) 23670-09290 Injector Orifice Plate 07# Customized Items

| No.          | off off off off of                                   | 2                                                |
|--------------|------------------------------------------------------|--------------------------------------------------|
| Image        | SHUMATT                                              | SHUMATT VACA                                     |
| Name         | Injector Orifice Plate's Front Lettering             | Injector Orifice Plate's Side Lettering          |
| Description  | Orifice plate part number: 07#                       | THE PERSON NAMED IN COLUMN TWO IS NOT THE OWNER. |
| No.          | 3                                                    | 4                                                |
| Image        | 0-25mm<br>0.001mm                                    | SHUMATT                                          |
| Name         | Injector Orifice Plate's Thickness                   | 9-Grid Plastic Box                               |
| Description  | Injector orifice plate's thickness range:            | Prevent damage to the orifice plates during      |
|              | 4.02mm∽4.108mm.                                      | transportation                                   |
| No.          | 4.02mm∽4.108mm.<br>5                                 | transportation 6                                 |
| No.          |                                                      | ·                                                |
| SHUTSHY SHUT | 5                                                    | 6                                                |
| Image        | SHUMATT  Neutral Injector Orifice Plate's Individual |                                                  |