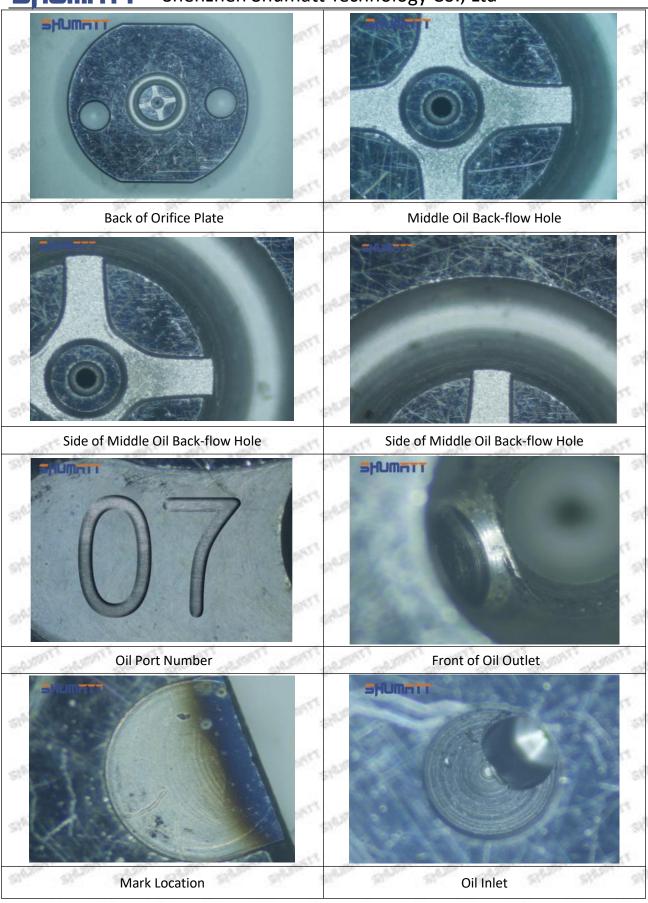

| No.         | THE SHAPE SHAPE SHAPE SHAPE                                                                                                                                                                                                                                                                                                                                                                                                                                                                                                                                                                                                                                                                                                                                                                                                                                                                                                                                                                                                                                                                                                                                                                                                                                                                                                                                                                                                                                                                                                                                                                                                                                                                                                                                                                                                                                                                                                                                                                                                                                                                                                    | SPECIAL SPECIA |
|-------------|--------------------------------------------------------------------------------------------------------------------------------------------------------------------------------------------------------------------------------------------------------------------------------------------------------------------------------------------------------------------------------------------------------------------------------------------------------------------------------------------------------------------------------------------------------------------------------------------------------------------------------------------------------------------------------------------------------------------------------------------------------------------------------------------------------------------------------------------------------------------------------------------------------------------------------------------------------------------------------------------------------------------------------------------------------------------------------------------------------------------------------------------------------------------------------------------------------------------------------------------------------------------------------------------------------------------------------------------------------------------------------------------------------------------------------------------------------------------------------------------------------------------------------------------------------------------------------------------------------------------------------------------------------------------------------------------------------------------------------------------------------------------------------------------------------------------------------------------------------------------------------------------------------------------------------------------------------------------------------------------------------------------------------------------------------------------------------------------------------------------------------|--------------------------------------------------------------------------------------------------------------------------------------------------------------------------------------------------------------------------------------------------------------------------------------------------------------------------------------------------------------------------------------------------------------------------------------------------------------------------------------------------------------------------------------------------------------------------------------------------------------------------------------------------------------------------------------------------------------------------------------------------------------------------------------------------------------------------------------------------------------------------------------------------------------------------------------------------------------------------------------------------------------------------------------------------------------------------------------------------------------------------------------------------------------------------------------------------------------------------------------------------------------------------------------------------------------------------------------------------------------------------------------------------------------------------------------------------------------------------------------------------------------------------------------------------------------------------------------------------------------------------------------------------------------------------------------------------------------------------------------------------------------------------------------------------------------------------------------------------------------------------------------------------------------------------------------------------------------------------------------------------------------------------------------------------------------------------------------------------------------------------------|
| Image       | SHUMATT COLUMN C | SHUMATT                                                                                                                                                                                                                                                                                                                                                                                                                                                                                                                                                                                                                                                                                                                                                                                                                                                                                                                                                                                                                                                                                                                                                                                                                                                                                                                                                                                                                                                                                                                                                                                                                                                                                                                                                                                                                                                                                                                                                                                                                                                                                                                        |
| Name        | Injector Orifice Plate                                                                                                                                                                                                                                                                                                                                                                                                                                                                                                                                                                                                                                                                                                                                                                                                                                                                                                                                                                                                                                                                                                                                                                                                                                                                                                                                                                                                                                                                                                                                                                                                                                                                                                                                                                                                                                                                                                                                                                                                                                                                                                         | 9-Grid Box                                                                                                                                                                                                                                                                                                                                                                                                                                                                                                                                                                                                                                                                                                                                                                                                                                                                                                                                                                                                                                                                                                                                                                                                                                                                                                                                                                                                                                                                                                                                                                                                                                                                                                                                                                                                                                                                                                                                                                                                                                                                                                                     |
| Description | Orifice plate part number: 07#                                                                                                                                                                                                                                                                                                                                                                                                                                                                                                                                                                                                                                                                                                                                                                                                                                                                                                                                                                                                                                                                                                                                                                                                                                                                                                                                                                                                                                                                                                                                                                                                                                                                                                                                                                                                                                                                                                                                                                                                                                                                                                 | 9-grid plastic box to prevent damage to the orifice plates during transportation. (10pcs or 12pcs packing box is optional)                                                                                                                                                                                                                                                                                                                                                                                                                                                                                                                                                                                                                                                                                                                                                                                                                                                                                                                                                                                                                                                                                                                                                                                                                                                                                                                                                                                                                                                                                                                                                                                                                                                                                                                                                                                                                                                                                                                                                                                                     |
| No.         | MITT - WHITE - WHITE - WHITE - WHITE - WHITE                                                                                                                                                                                                                                                                                                                                                                                                                                                                                                                                                                                                                                                                                                                                                                                                                                                                                                                                                                                                                                                                                                                                                                                                                                                                                                                                                                                                                                                                                                                                                                                                                                                                                                                                                                                                                                                                                                                                                                                                                                                                                   | of anti-                                                                                                                                                                                                                                                                                                                                                                                                                                                                                                                                                                                                                                                                                                                                                                                                                                                                                                                                                                                                                                                                                                                                                                                                                                                                                                                                                                                                                                                                                                                                                                                                                                                                                                                                                                                                                                                                                                                                                                                                                                                                                                                       |
| Image       | SHUMATT                                                                                                                                                                                                                                                                                                                                                                                                                                                                                                                                                                                                                                                                                                                                                                                                                                                                                                                                                                                                                                                                                                                                                                                                                                                                                                                                                                                                                                                                                                                                                                                                                                                                                                                                                                                                                                                                                                                                                                                                                                                                                                                        | SHUMATT                                                                                                                                                                                                                                                                                                                                                                                                                                                                                                                                                                                                                                                                                                                                                                                                                                                                                                                                                                                                                                                                                                                                                                                                                                                                                                                                                                                                                                                                                                                                                                                                                                                                                                                                                                                                                                                                                                                                                                                                                                                                                                                        |
| Name        | Injector Orifice Plate's Individual Box To prevent damage to the orifice plates                                                                                                                                                                                                                                                                                                                                                                                                                                                                                                                                                                                                                                                                                                                                                                                                                                                                                                                                                                                                                                                                                                                                                                                                                                                                                                                                                                                                                                                                                                                                                                                                                                                                                                                                                                                                                                                                                                                                                                                                                                                | Neutral VCI Anti - Rust Bag                                                                                                                                                                                                                                                                                                                                                                                                                                                                                                                                                                                                                                                                                                                                                                                                                                                                                                                                                                                                                                                                                                                                                                                                                                                                                                                                                                                                                                                                                                                                                                                                                                                                                                                                                                                                                                                                                                                                                                                                                                                                                                    |
| Description | during transportation. (liwei individual box is optional)                                                                                                                                                                                                                                                                                                                                                                                                                                                                                                                                                                                                                                                                                                                                                                                                                                                                                                                                                                                                                                                                                                                                                                                                                                                                                                                                                                                                                                                                                                                                                                                                                                                                                                                                                                                                                                                                                                                                                                                                                                                                      | To prevent the orifice plates from rusting.                                                                                                                                                                                                                                                                                                                                                                                                                                                                                                                                                                                                                                                                                                                                                                                                                                                                                                                                                                                                                                                                                                                                                                                                                                                                                                                                                                                                                                                                                                                                                                                                                                                                                                                                                                                                                                                                                                                                                                                                                                                                                    |

▲ Minors are forbidden to use 23670-09290 injector orifice plate 07# and orifice plate's box to avoid personal injury.

▲ The orifice plate's plastic box is recyclable and can be reused.

▲ VCI anti-rust bag is non-degradable, please dispose them properly after using.