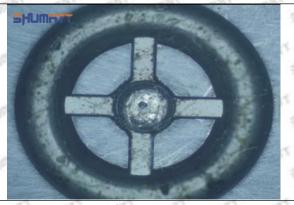

#### 1. 23670-09290 Injector Orifice Plate 07# Introduction

#### 1.1. 23670-09290 Injector Orifice Plate 07# Basic Information

| Title | China made new 23670-09290 fuel Injector Orifice Plate's <b>07#</b> |
|-------|---------------------------------------------------------------------|
| SKU1  | G1Z1100000007                                                       |
| SKU2  | G1L320000007DZ                                                      |
| SKU3  | G1L32950400700                                                      |
| SKU4  | G1N12950400700                                                      |
| SKU5  | G1Z172950400700                                                     |