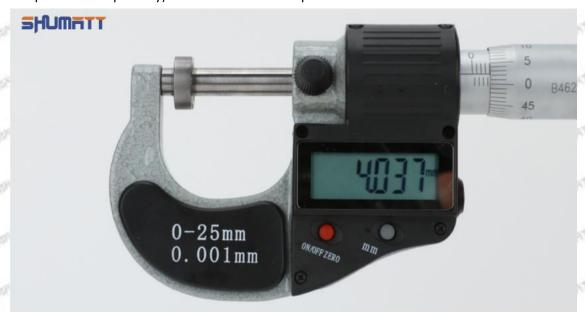

and short press the ON/OFF ZERO key to select any number from 0 to 9;

Short press the "mm" key, and jump to the next character to flash, use the same method to select all the characters, press and hold (more than 2 seconds) the "mm" key to complete the preset value, then the character will no longer flash;

Mob/WhatsApp: +86 13410541523 Tel: +8675523215133

Email: ruby@shumatt.com Website: www.shumatt.com

Once the setting value is set, it will last until the battery is removed or the battery is exhausted.

#### Data Transfer Method:

Open the data output port cover, insert the data acquisition line (need to be purchased separately) into the outer micrometer, and connect the other end to the company's data acquisition adapter (need to be purchased separately) or connect to the computer.



Pic No.2

#### 1.10. 23670-09290 Injector Orifice Plate 07# Warranty Instructions

#### (1) . 23670-09290 Injector Orifice Plate 07# Warranty Conditions and Instructions

It is necessary to provide the pictures, videos of 23670-09290 injector orifice plate 07# when the injector orifice plate is abnormal during use or the test report of 23670-09290 injector orifice plate 07# inspection equipment as evidence to feedback to the salesman.

Abnormal conditions are properly explained such as: 1.Black smoke, 2. Engine shake, 3. Difficulty starting the engine, 4. Engine noise, 5. Oil leakage etc.

The above conditions may also be affected by incorrect installation of the fuel injector. If it is confirmed that it is product problem after being tested by our company, the injector orifice plate is