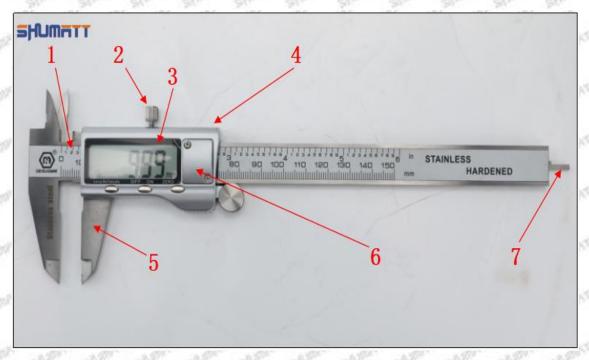

## 1.7. 23670-09290 Injector Orifice Plate 07# Lettering Detail's Display

#### (1) Orifice Plate's Lettering

Mob/WhatsApp: +86 13410541523 Tel: +8675523215133

Email: ruby@shumatt.com

© 2022 Shenzhen Shumatt Technology Co., Ltd

Pic No. 1

| 1: Oil Port Number | 2: Grade Recognition Number | 3: Manufacture Number | 177 Last 1 |
|--------------------|-----------------------------|-----------------------|------------|