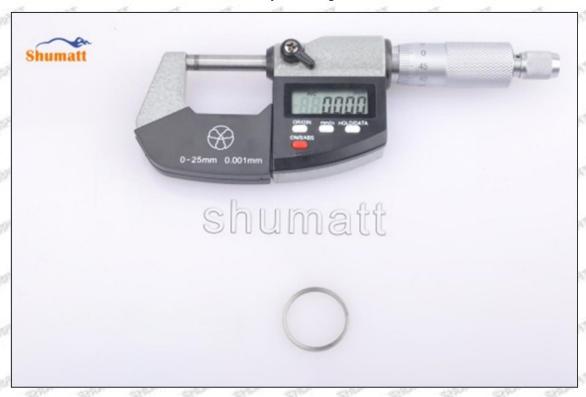

## (2) 23670-09290 Injector Orifice Plate 07# Customized Items

| No.          | off off off off of                                   | 2                                                |
|--------------|------------------------------------------------------|--------------------------------------------------|
| Image        | SHUMATT                                              | SHUMATT VACA                                     |
| Name         | Injector Orifice Plate's Front Lettering             | Injector Orifice Plate's Side Lettering          |
| Description  | Orifice plate part number: 07#                       | THE PERSON NAMED IN COLUMN TWO IS NOT THE OWNER. |
| No.          | 3                                                    | 4                                                |
| Image        | 0-25mm<br>0.001mm                                    | SHUMATT                                          |
| Name         | Injector Orifice Plate's Thickness                   | 9-Grid Plastic Box                               |
| Description  | Injector orifice plate's thickness range:            | Prevent damage to the orifice plates during      |
|              | 4.02mm∽4.108mm.                                      | transportation                                   |
| No.          | 4.02mm∽4.108mm.<br>5                                 | transportation 6                                 |
| No.          |                                                      | ·                                                |
| SHUTSHY SHUT | 5                                                    | 6                                                |
| Image        | SHUMATT  Neutral Injector Orifice Plate's Individual |                                                  |