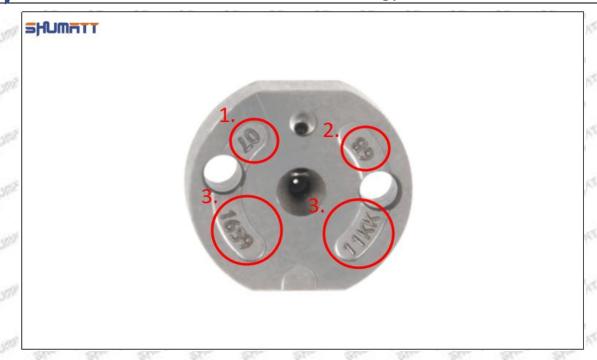

#### (2) 23670-09290 Injector Orifice Plate 07# Part Number Common Writing

07#, 7#, 07, 7, 295040-6120, 2950406120, 2950406120