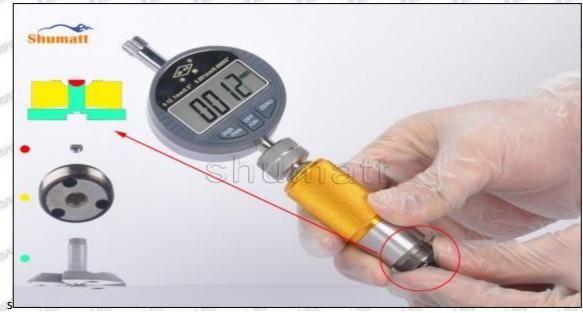

## (2) 23670-09290 Injector Orifice Plate 07# Customized Items

| No.          | off off off off of                                   | 2                                                |
|--------------|------------------------------------------------------|--------------------------------------------------|
| Image        | SHUMATT                                              | SHUMATT VACA                                     |
| Name         | Injector Orifice Plate's Front Lettering             | Injector Orifice Plate's Side Lettering          |
| Description  | Orifice plate part number: 07#                       | THE PERSON NAMED IN COLUMN TWO IS NOT THE OWNER. |
| No.          | 3                                                    | 4                                                |
| Image        | 0-25mm<br>0.001mm                                    | SHUMATT                                          |
| Name         | Injector Orifice Plate's Thickness                   | 9-Grid Plastic Box                               |
| Description  | Injector orifice plate's thickness range:            | Prevent damage to the orifice plates during      |
|              | 4.02mm∽4.108mm.                                      | transportation                                   |
| No.          | 4.02mm∽4.108mm.<br>5                                 | transportation 6                                 |
| No.          |                                                      | ·                                                |
| SHUTSHY SHUT | 5                                                    | 6                                                |
| Image        | SHUMATT  Neutral Injector Orifice Plate's Individual |                                                  |