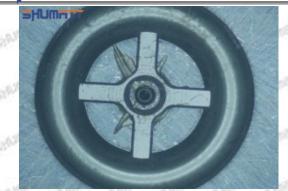

#### 1. 23670-09290 Injector Orifice Plate 07# Introduction

#### 1.1. 23670-09290 Injector Orifice Plate 07# Basic Information

| Title | China made new 23670-09290 fuel Injector Orifice Plate's <b>07#</b> |
|-------|---------------------------------------------------------------------|
| SKU1  | G1Z1100000007                                                       |
| SKU2  | G1L320000007DZ                                                      |
| SKU3  | G1L32950400700                                                      |
| SKU4  | G1N12950400700                                                      |
| SKU5  | G1Z172950400700                                                     |