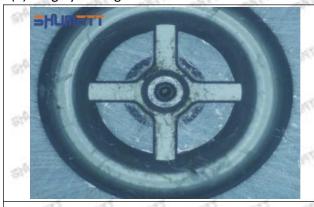

#### 1. 23670-09290 Injector Orifice Plate 07# Introduction

#### 1.1. 23670-09290 Injector Orifice Plate 07# Basic Information

| Title | China made new 23670-09290 fuel Injector Orifice Plate's <b>07#</b> |
|-------|---------------------------------------------------------------------|
| SKU1  | G1Z1100000007                                                       |
| SKU2  | G1L320000007DZ                                                      |
| SKU3  | G1L32950400700                                                      |
| SKU4  | G1N12950400700                                                      |
| SKU5  | G1Z172950400700                                                     |