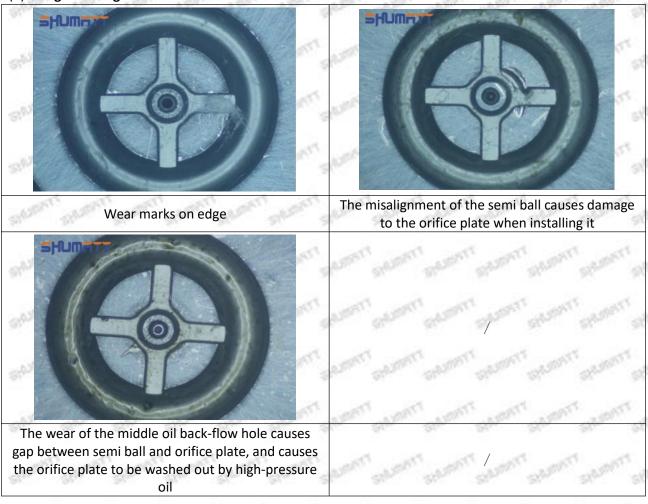

ed, then the fuel injector cannot work normally.

⚠ The wear on orifice plate's surface causes gap to the semi ball, which leads to large volume of oil return, in serious cases, the pressure can not be built up and nozzle will spray oil directly.

The blockage of the oil inlet hole (side hole) will cause small amount of oil return, the blockage of oil inlet side hole will cause the injector cannot build a pressure chamber, as a result, the injector cannot work normally.

(2) Magnified 500 times under the microscope, check the plane position of the semi ball, if there is any scratch, it is recommended to replace it.

Mob/WhatsApp: +86 13410541523 Tel: +8675523215133

Email: ruby@shumatt.com



## 2.2.23670-09290 Injector Orifice Plate 07# Level of Damage Inspection

### (1) Slight Damaged



Mob/WhatsApp: +86 13410541523 Tel: +8675523215133

Email: ruby@shumatt.com

© 2022 Shenzhen Shumatt Technology Co., Ltd

### (2) Moderate Damaged



Wear marks on edge



The misalignment of the semi ball causes damage to the orifice plate when installing it



The wear of the middle oil back-flow hole causes gap between semi ball and orifice plate, and causes the orifice plate to be washed out by high-pressure oil

-

#### (3) Highly Damaged



Obvious Wear marks on edge



The misalignment of the semi ball causes damage to the orifice plate when installing it

Mob/WhatsApp: +86 13410541523

Email: <a href="mailto:ruby@shumatt.com">ruby@shumatt.com</a>

© 2022 Shenzhen Shumatt Technology Co., Ltd

Tel: +8675523215133

# SHUMATT

# Shenzhen Shumatt Technology Co., Ltd



The wear of the