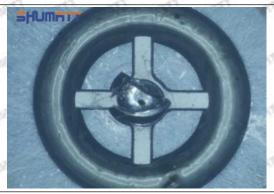

cases, the pressure can not be built up and nozzle will spray oil directly.

The blockage of the oil inlet hole (side hole) will cause small amount of oil return, the blockage of oil inlet side hole will cause the injector cannot build a pressure chamber, as a result, the injector cannot work normally.

(2) Magnified 500 times under the microscope, check the plane position of the semi ball, if there is any scratch, it is recommended to replace it.

Mob/WhatsApp: +86 13410541523 Tel: +8675523215133

Email: ruby@shumatt.com



## 2.2.23670-09290 Injector Orifice Plate 07# Level of Damage Inspection

### (1) Slight Damaged



Mob/WhatsApp: +86 13410541523 Tel: +8675523215133

Email: ruby@shumatt.com

© 2022 Shenzhen Shumatt Technology Co., Ltd

### (2) Moderate Damaged



Wear marks on edge



The misalignment of the semi ball causes damage to the orifice plate when installing it



The wear of the middle oil back-flow hole causes gap between semi ball and orifice plate, and causes the orifice plate to be washed out by high-pressure oil

-

#### (3) Highly Damaged



Obvious Wear marks on edge



The misalignment of the semi ball causes damage to the orifice plate when installing it

Mob/WhatsApp: +86 13410541523

Email: <a href="mailto:ruby@shumatt.com">ruby@shumatt.com</a>

© 2022 Shenzhen Shumatt Technology Co., Ltd

Tel: +8675523215133

# SHUMATT

# Shenzhen Shumatt Technology Co., Ltd



The wear of the middle oil back-flow hole causes gap between semi ball and orifice plate, and causes the orifice plate to be washed out by high-pressure oil

/

## (4) More Pictures of Or