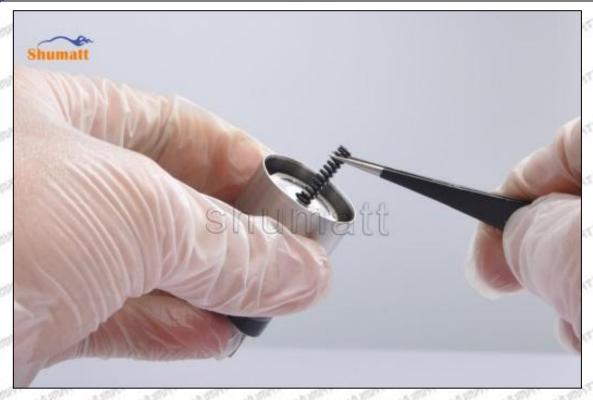

#### (2) 23670-09290 Injector Orifice Plate 07# Inspection

The factory inspection of 23670-09290 injector orifice plate 07# is undergone three inspections - full inspection, random inspection, and batch inspection. Different brands of test benches are used to test 23670-09290 injector orifice plate 07# for a total of no less than three times for factory inspection, and 23670-09290 injector orifice plate 07# installation testing environment are progressed in dust-free workshop.