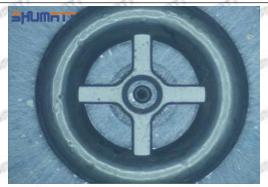

il return, in serious cases, the pressure can not be built up and nozzle will spray oil directly.

The blockage of the oil inlet hole (side hole) will cause small amount of oil return, the blockage of oil inlet side hole will cause the injector cannot build a pressure chamber, as a result, the injector cannot work normally.

(2) Magnified 500 times under the microscope, check the plane position of the semi ball, if there is any scratch, it is recommended to replace it.

Mob/WhatsApp: +86 13410541523 Tel: +8675523215133

Email: ruby@shumatt.com



## 2.2.23670-09290 Injector Orifice Plate 07# Level of Damage Inspection

### (1) Slight Damaged



Mob/WhatsApp: +86 13410541523 Tel: +8675523215133

Email: ruby@shumatt.com

© 2022 Shenzhen Shumatt Technology Co., Ltd

### (2) Moderate Damaged



Wear marks on edge



The misalignment of the semi ball causes damage to the orifice plate when installing it



The wear of the middle oil back-flow hole causes gap between semi ball and orifice plate, and causes the orifice plate to be washed out by high-pressure oil

-

#### (3) Highly Damaged



Obvious Wear marks on edge



The misalignment of the semi ball causes damage to the orifice plate when installing it

Mob/WhatsApp: +86 13410541523

Email: <a href="mailto:ruby@shumatt.com">ruby@shumatt.com</a>

© 2022 Shenzhen Shumatt Technology Co., Ltd

Tel: +8675523215133

# SHUMATT

# Shenzhen Shumatt Technology Co., Ltd



The wear of the middle oil back-flow hole causes gap between semi ball and orifice plate, and causes the orifice plate to be washed out by high-pressure oil

/

## (