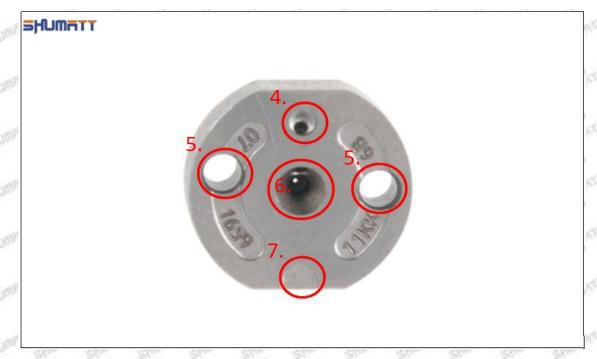

|

▲ Minors are forbidden to use 23670-09290 injector orifice plate 07# and orifice plate's box to avoid personal injury.

▲ The orifice plate's plastic box is recyclable and can be reused.

▲ VCI anti-rust bag is non-degradable, please dispose them properly after using.

## 1.7. 23670-09290 Injector Orifice Plate 07# Lettering Detail's Display

#### (1) Orifice Plate's Lettering

Mob/WhatsApp: +86 13410541523 Tel: +8675523215133

Email: ruby@shumatt.com

© 2022 Shenzhen Shumatt Technology Co., Ltd





Pic No. 1

| 1: Oil Port Number | 2: Grade Recognition Number | 3: Manufacture Number | 177 Last 1 |
|--------------------|-----------------------------|-----------------------|------------|

## (2) Orifice Plate's Structure



Pic No. 2

| 4: Oil Inlet      | 5: Stabilizing Pin | 6: Front of Oil | 7: Mark Location         |
|-------------------|--------------------|-----------------|--------------------------|
| Story Story Story | Mary 26gr. 26gr.   | Back-flow Hole  | 21/2 21/2 21/2 21/2 21/2 |

# (3) 23670-09290 Injector Orifice Plate 9# Liwei Orifice Plate's Multi-angle Pictures

Mob/WhatsApp: +86 13410541523 Tel: +8675523215133

Email: ruby@shumatt.com

© 2022 Shenzhen Shumatt Technology Co., Ltd

# Shenzhe

# Shenzhen Shumatt Technology Co., Ltd



Mob/WhatsApp: +86 13410541523

Email: <a href="mailto:ruby@shumatt.com">ruby@shumatt.com</a>

© 2022 Shenzhen Shumatt Technology Co., Ltd

Tel: +8675523215133

# (4) 23670-09290 Injector Orifice Plate 07# Neutral Orifice Plate's Multi-angle Pictures



Mob/Wha