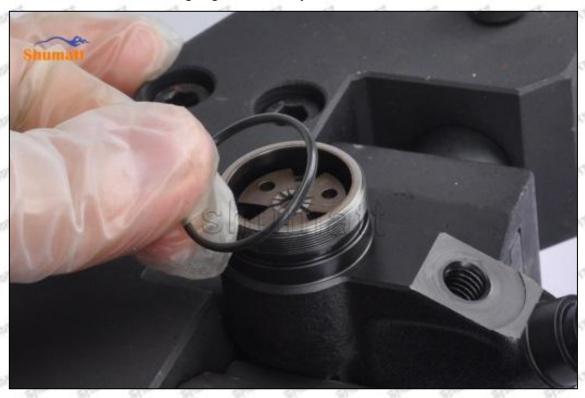

#### (2) 23670-09290 Injector Orifice Plate 07# Inspection

The factory inspection of 23670-09290 injector orifice plate 07# is undergone three inspections - full inspection, random inspection, and batch inspection. Different brands of test benches are used to test 23670-09290 injector orifice plate 07# for a total of no less than three times for factory inspection, and 23670-09290 injector orifice plate 07# installation testing environment are progressed in dust-free workshop.