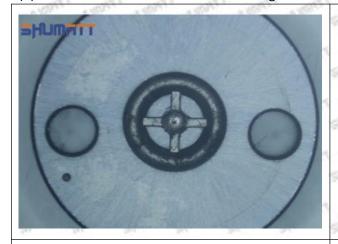

#### 1. 23670-09290 Injector Orifice Plate 07# Introduction

#### 1.1. 23670-09290 Injector Orifice Plate 07# Basic Information

| Title | China made new 23670-09290 fuel Injector Orifice Plate's <b>07#</b> |
|-------|---------------------------------------------------------------------|
| SKU1  | G1Z1100000007                                                       |
| SKU2  | G1L320000007DZ                                                      |
| SKU3  | G1L32950400700                                                      |
| SKU4  | G1N12950400700                                                      |
| SKU5  | G1Z172950400700                                                     |