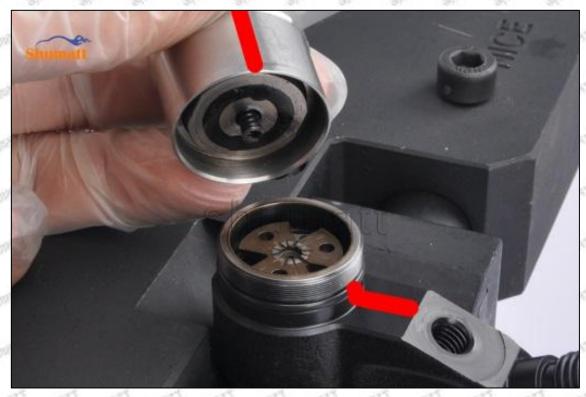

#### (2) 23670-09290 Injector Orifice Plate 07# Inspection

The factory inspection of 23670-09290 injector orifice plate 07# is undergone three inspections - full inspection, random inspection, and batch inspection. Different brands of test benches are used to test 23670-09290 injector orifice plate 07# for a total of no less than three times for factory inspection, and 23670-09290 injector orifice plate 07# installation testing environment are progressed in dust-free workshop.