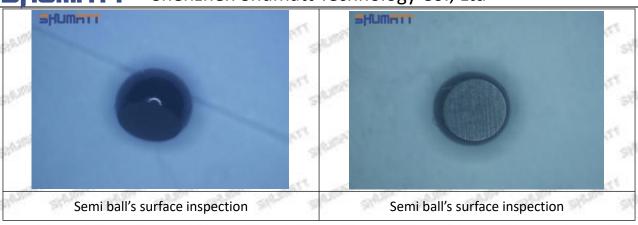

the semi ball to be not tightly sealed, which causes the fuel injection pressure cannot be established, then the fuel injector cannot work normally.

⚠ The wear on orifice plate's surface causes gap to the semi ball, which leads to large volume of oil return, in serious cases, the pressure can not be built up and nozzle will spray oil directly.

The blockage of the oil inlet hole (side hole) will cause small amount of oil return, the blockage of oil inlet side hole will cause the injector cannot build a pressure chamber, as a result, the injector cannot work normally.

(2) Magnified 500 times under the microscope, check the plane position of the semi ball, if there is any scratch, it is recommended to replace it.

Mob/WhatsApp: +86 13410541523 Tel: +8675523215133

Email: ruby@shumatt.com



## 2.2.23670-09290 Injector Orifice Plate 07# Level of Damage Inspection

### (1) Slight Damaged



Mob/WhatsApp: +86 13410541523 Tel: +8675523215133

Email: ruby@shumatt.com

© 2022 Shenzhen Shumatt Technology Co., Ltd

### (2) Moderate Damaged



Wear marks on edge



The misalignment of the semi ball causes damage to the orifice plate when installing it



The wear of the middle oil back-flow hole causes gap between semi ball and orifice plate, and causes the orifice plate to be washed out by high-pressure oil

-

#### (3) Highly Damaged



Obvious Wear marks on edge



The misalignment of the semi ball causes damage to the orifice plate when installing it

Mob/WhatsApp: +86 13410541523

Email: <a href="mailto:ruby@shumatt.com">ruby@shumatt.com</a>

© 2022 Shenzhen Shumatt Technology