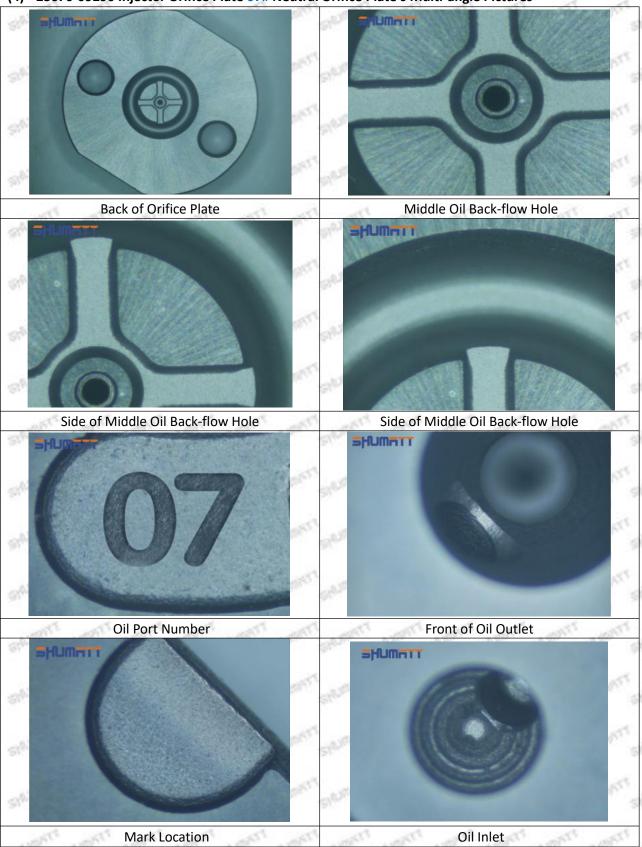

| No.         | THE SHAPE SHAPE SHAPE SHAPE                                                                                                                                                                                                                                                                                                                                                                                                                                                                                                                                                                                                                                                                                                                                                                                                                                                                                                                                                                                                                                                                                                                                                                                                                                                                                                                                                                                                                                                                                                                                                                                                                                                                                                                                                                                                                                                                                                                                                                                                                                                                                                    | SPECIAL SPECIA |
|-------------|--------------------------------------------------------------------------------------------------------------------------------------------------------------------------------------------------------------------------------------------------------------------------------------------------------------------------------------------------------------------------------------------------------------------------------------------------------------------------------------------------------------------------------------------------------------------------------------------------------------------------------------------------------------------------------------------------------------------------------------------------------------------------------------------------------------------------------------------------------------------------------------------------------------------------------------------------------------------------------------------------------------------------------------------------------------------------------------------------------------------------------------------------------------------------------------------------------------------------------------------------------------------------------------------------------------------------------------------------------------------------------------------------------------------------------------------------------------------------------------------------------------------------------------------------------------------------------------------------------------------------------------------------------------------------------------------------------------------------------------------------------------------------------------------------------------------------------------------------------------------------------------------------------------------------------------------------------------------------------------------------------------------------------------------------------------------------------------------------------------------------------|--------------------------------------------------------------------------------------------------------------------------------------------------------------------------------------------------------------------------------------------------------------------------------------------------------------------------------------------------------------------------------------------------------------------------------------------------------------------------------------------------------------------------------------------------------------------------------------------------------------------------------------------------------------------------------------------------------------------------------------------------------------------------------------------------------------------------------------------------------------------------------------------------------------------------------------------------------------------------------------------------------------------------------------------------------------------------------------------------------------------------------------------------------------------------------------------------------------------------------------------------------------------------------------------------------------------------------------------------------------------------------------------------------------------------------------------------------------------------------------------------------------------------------------------------------------------------------------------------------------------------------------------------------------------------------------------------------------------------------------------------------------------------------------------------------------------------------------------------------------------------------------------------------------------------------------------------------------------------------------------------------------------------------------------------------------------------------------------------------------------------------|
| Image       | SHUMATT COLUMN C | SHUMATT                                                                                                                                                                                                                                                                                                                                                                                                                                                                                                                                                                                                                                                                                                                                                                                                                                                                                                                                                                                                                                                                                                                                                                                                                                                                                                                                                                                                                                                                                                                                                                                                                                                                                                                                                                                                                                                                                                                                                                                                                                                                                                                        |
| Name        | Injector Orifice Plate                                                                                                                                                                                                                                                                                                                                                                                                                                                                                                                                                                                                                                                                                                                                                                                                                                                                                                                                                                                                                                                                                                                                                                                                                                                                                                                                                                                                                                                                                                                                                                                                                                                                                                                                                                                                                                                                                                                                                                                                                                                                                                         | 9-Grid Box                                                                                                                                                                                                                                                                                                                                                                                                                                                                                                                                                                                                                                                                                                                                                                                                                                                                                                                                                                                                                                                                                                                                                                                                                                                                                                                                                                                                                                                                                                                                                                                                                                                                                                                                                                                                                                                                                                                                                                                                                                                                                                                     |
| Description | Orifice plate part number: 07#                                                                                                                                                                                                                                                                                                                                                                                                                                                                                                                                                                                                                                                                                                                                                                                                                                                                                                                                                                                                                                                                                                                                                                                                                                                                                                                                                                                                                                                                                                                                                                                                                                                                                                                                                                                                                                                                                                                                                                                                                                                                                                 | 9-grid plastic box to prevent damage to the orifice plates during transportation. (10pcs or 12pcs packing box is optional)                                                                                                                                                                                                                                                                                                                                                                                                                                                                                                                                                                                                                                                                                                                                                                                                                                                                                                                                                                                                                                                                                                                                                                                                                                                                                                                                                                                                                                                                                                                                                                                                                                                                                                                                                                                                                                                                                                                                                                                                     |
| No.         | MITT - WHITE - WHITE - WHITE - WHITE - WHITE                                                                                                                                                                                                                                                                                                                                                                                                                                                                                                                                                                                                                                                                                                                                                                                                                                                                                                                                                                                                                                                                                                                                                                                                                                                                                                                                                                                                                                                                                                                                                                                                                                                                                                                                                                                                                                                                                                                                                                                                                                                                                   | of anti-                                                                                                                                                                                                                                                                                                                                                                                                                                                                                                                                                                                                                                                                                                                                                                                                                                                                                                                                                                                                                                                                                                                                                                                                                                                                                                                                                                                                                                                                                                                                                                                                                                                                                                                                                                                                                                                                                                                                                                                                                                                                                                                       |
| Image       | SHUMATT                                                                                                                                                                                                                                                                                                                                                                                                                                                                                                                                                                                                                                                                                                                                                                                                                                                                                                                                                                                                                                                                                                                                                                                                                                                                                                                                                                                                                                                                                                                                                                                                                                                                                                                                                                                                                                                                                                                                                                                                                                                                                                                        | SHUMATT                                                                                                                                                                                                                                                                                                                                                                                                                                                                                                                                                                                                                                                                                                                                                                                                                                                                                                                                                                                                                                                                                                                                                                                                                                                                                                                                                                                                                                                                                                                                                                                                                                                                                                                                                                                                                                                                                                                                                                                                                                                                                                                        |
| Name        | Injector Orifice Plate's Individual Box To prevent damage to the orifice plates                                                                                                                                                                                                                                                                                                                                                                                                                                                                                                                                                                                                                                                                                                                                                                                                                                                                                                                                                                                                                                                                                                                                                                                                                                                                                                                                                                                                                                                                                                                                                                                                                                                                                                                                                                                                                                                                                                                                                                                                                                                | Neutral VCI Anti - Rust Bag                                                                                                                                                                                                                                                                                                                                                                                                                                                                                                                                                                                                                                                                                                                                                                                                                                                                                                                                                                                                                                                                                                                                                                                                                                                                                                                                                                                                                                                                                                                                                                                                                                                                                                                                                                                                                                                                                                                                                                                                                                                                                                    |
| Description | during transportation. (liwei individual box is optional)                                                                                                                                                                                                                                                                                                                                                                                                                                                                                                                                                                                                                                                                                                                                                                                                                                                                                                                                                                                                                                                                                                                                                                                                                                                                                                                                                                                                                                                                                                                                                                                                                                                                                                                                                                                                                                                                                                                                                                                                                                                                      | To prevent the orifice plates from rusting.                                                                                                                                                                                                                                                                                                                                                                                                                                                                                                                                                                                                                                                                                                                                                                                                                                                                                                                                                                                                                                                                                                                                                                                                                                                                                                                                                                                                                                                                                                                                                                                                                                                                                                                                                                                                                                                                                                                                                                                                                                                                                    |

▲ Minors are forbidden to use 23670-09290 injector orifice plate 07# and orifice plate's box to avoid personal injury.

▲ The orifice plate's plastic box is recyclable and can be reused.

▲ VCI anti-rust bag is non-degradable, please dispose them properly after using.