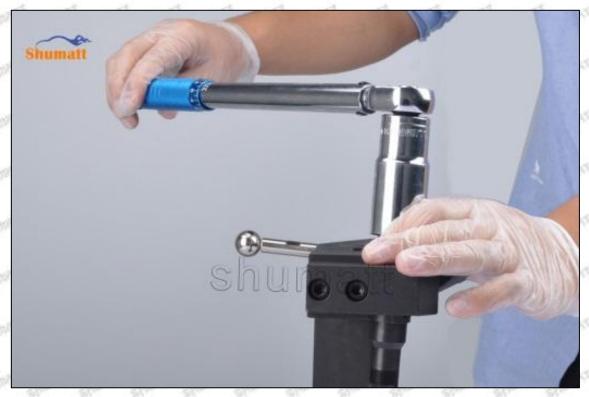

#### (2) 23670-09290 Injector Orifice Plate 07# Inspection

The factory inspection of 23670-09290 injector orifice plate 07# is undergone three inspections - full inspection, random inspection, and batch inspection. Different brands of test benches are used to test 23670-09290 injector orifice plate 07# for a total of no less than three times for factory inspection, and 23670-09290 injector orifice plate 07# installation testing environment are progressed in dust-free workshop.