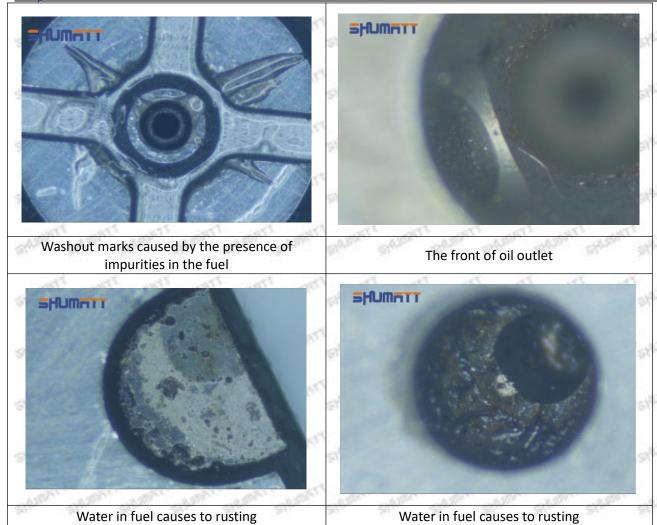

to the orifice plate when installing it

Mob/WhatsApp: +86 13410541523

Email: <a href="mailto:ruby@shumatt.com">ruby@shumatt.com</a>

© 2022 Shenzhen Shumatt Technology Co., Ltd

Tel: +8675523215133

# SHUMATT

# Shenzhen Shumatt Technology Co., Ltd



The wear of the middle oil back-flow hole causes gap between semi ball and orifice plate, and causes the orifice plate to be washed out by high-pressure oil

/

## (4) More Pictures of Orifice Plate's Damage Details



The misalignment of the semi ball



Marks of the misalignment of the semi ball



The indentation of the misalignment of the semi ball



Washout marks caused by the presence of impurities in the fuel

Mob/WhatsApp: +86 13410541523

Email: ruby@shumatt.com

© 2022 Shenzhen Shumatt Technology Co., Ltd

Tel: +8675523215133





(5) Impact Classification According to The Degree of Damage to The Orifice Plate

| Damage Type                      | Severe Damaged General Damaged                                                                |                                                                                                          | Slight Damaged                                                        |  |
|----------------------------------|-----------------------------------------------------------------------------------------------|----------------------------------------------------------------------------------------------------------|-----------------------------------------------------------------------|--|
| Classification                   | Α