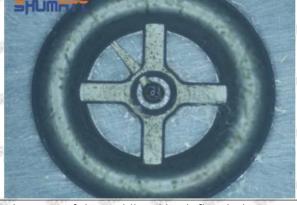

f the oil inlet hole (side hole) will cause small amount of oil return, the blockage of oil inlet side hole will cause the injector cannot build a pressure chamber, as a result, the injector cannot work normally.

(2) Magnified 500 times under the microscope, check the plane position of the semi ball, if there is any scratch, it is recommended to replace it.

Mob/WhatsApp: +86 13410541523 Tel: +8675523215133

Email: ruby@shumatt.com



## 2.2.23670-09290 Injector Orifice Plate 07# Level of Damage Inspection

### (1) Slight Damaged



Mob/WhatsApp: +86 13410541523 Tel: +8675523215133

Email: ruby@shumatt.com

© 2022 Shenzhen Shumatt Technology Co., Ltd

### (2) Moderate Damaged



Wear marks on edge



The misalignment of the semi ball causes damage to the orifice plate when installing it



The wear of the middle oil back-flow hole causes gap between semi ball and orifice plate, and causes the orifice plate to be washed out by high-pressure oil

-

#### (3) Highly Damaged



Obvious Wear marks on edge



The misalignment of the semi ball causes damage to the orifice plate when installing it

Mob/WhatsApp: +86 13410541523

Email: <a href="mailto:ruby@shumatt.com">ruby@shumatt.com</a>

© 2022 Shenzhen Shumatt Technology Co., Ltd

Tel: +8675523215133

# SHUMATT

# Shenzhen Shumatt Technology Co., Ltd



The wear of the middle oil back-flow hole causes gap between semi ball and orifice plate, and causes the orifice plate to be washed out by high-pressure oil

/

## (4) More Pictures of Orifice Plate's Damage Details



The misalignment of the semi ball



Marks of the misalignm