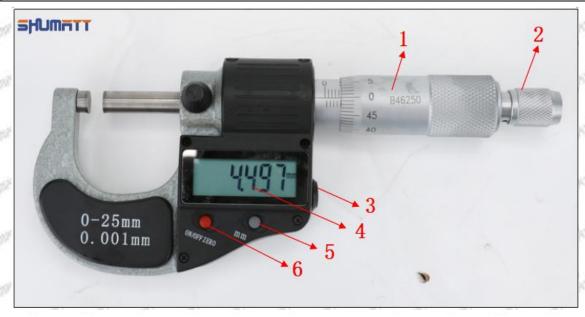

## 1.7. 23670-09290 Injector Orifice Plate 07# Lettering Detail's Display

#### (1) Orifice Plate's Lettering

Mob/WhatsApp: +86 13410541523 Tel: +8675523215133

Email: ruby@shumatt.com

© 2022 Shenzhen Shumatt Technology Co., Ltd

Pic No. 1

| 1: Oil Port Number | 2: Grade Recognition Number | 3: Manufacture Number | 177 Last 1 |
|--------------------|-----------------------------|-----------------------|------------|