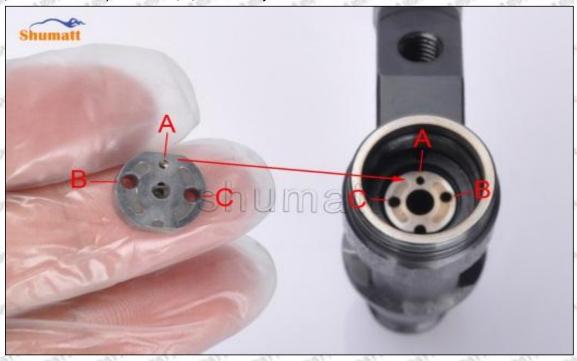

## 1.2. 23670-09290 Injector Orifice Plate 07# Common Part Number

#### (2) 23670-09290 Injector Orifice Plate 07# Part Number Common Writing

07#, 7#, 07, 7, 295040-6120, 2950406120, 2950406120