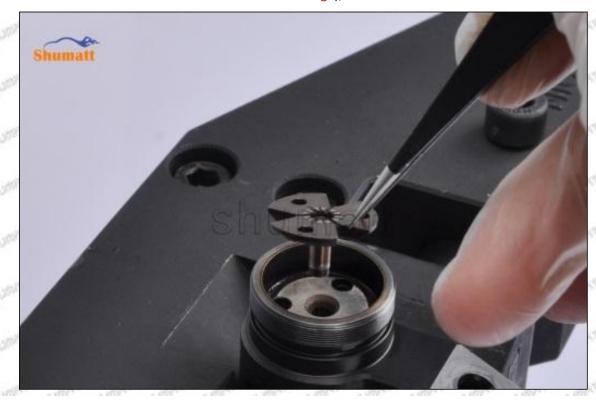

Pic No. 1

(4) Put the orifice plate into the injector with the stabilizing pin inserted into the stabilizing hole, see as Pic

Pic No. 2

Mob/WhatsApp: +86 13410541523 Tel: +8675523215133 Email: ruby@shumatt.com