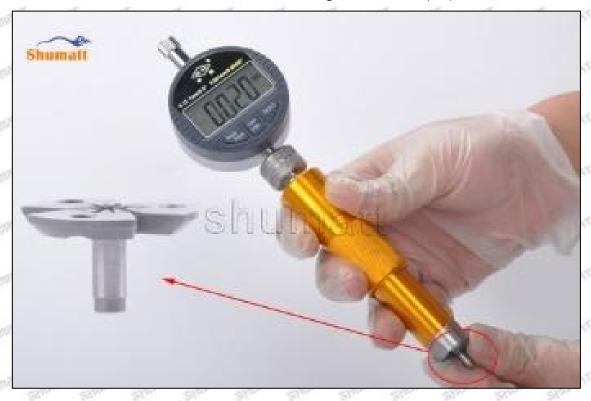

Pic No. 1

(4) Put the orifice plate into the injector with the stabilizing pin inserted into the stabilizing hole, see as Pic

Pic No. 2

Mob/WhatsApp: +86 13410541523 Tel: +8675523215133 Email: ruby@shumatt.com

© 2022 Shenzhen Shumatt Technology Co., Ltd

Place the buffer lift measurement tool and dial gauge in the measuring tool (CRT220) at zero port for buffer stroke measurement, see as Pic No. 3

Pic No. 3

Buffer Stroke: When the solenoid valve is powered off, the spring force of the opened solenoid valve transfers to the center of the armature plate and drives the armature plate to go down. When the valve ball contacts the oil return hole in the center of the orifice plate, the oil back-flow hole is closed. However, the armature plate has to run down a certain distance under the inertia, and this distance is called the buffer stroke.

The normal range of the buffer stroke is 20-40 (um) microns.

(6) The measurement of buffer lift is in the normal range, within 20-40 (um) microns, see as Pic No. 4

Mob/WhatsApp: +86 13410541523 Tel: +8675523215133 Email: ruby@shumatt.com