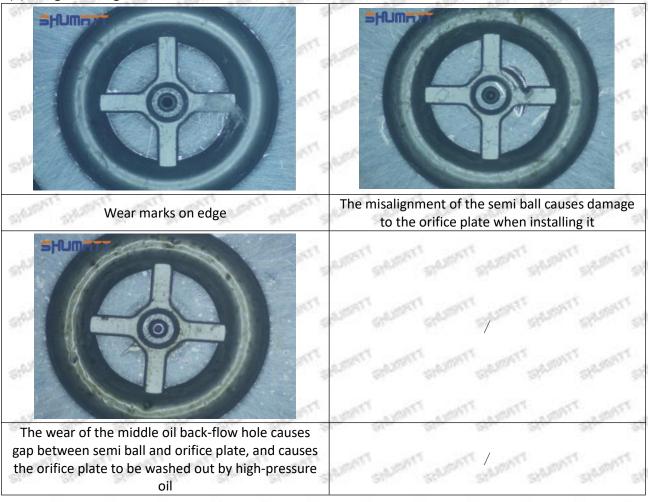

### (2) Moderate Damaged

Wear marks on edge

The misalignment of the semi ball causes damage to the orifice plate when installing it

The wear of the middle oil back-flow hole causes gap between semi ball and orifice plate, and causes the orifice plate to be washed out by high-pressure oil