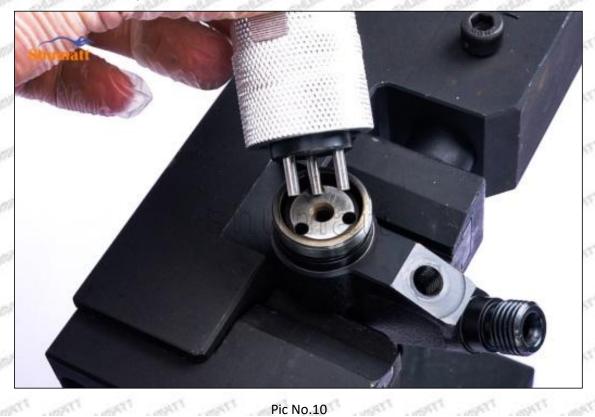

## (9) Install lock nut, see as Pic No. 9

Pic No. 9 (10) Install the (CRT230) 3-jaw tool inside the CRT029 on the lock nut, see as Pic No.10

Mob/WhatsApp: +86 13410541523 Email: ruby@shumatt.com

© 2022 Shenzhen Shumatt Technology Co., Ltd