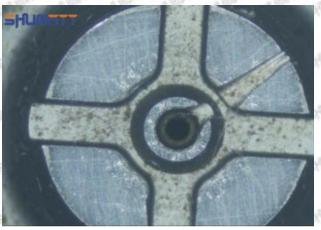

#### 2.1.23670-0G040 Injector Orifice Plate 07# Inspection and Semi Ball Inspection

(1) Magnify 500 times under the microscope to check whether there is indentation on the sealing surface and the oil outlet hole of the orifice plate, check whether there is wear, scratch, damage, rust, depression, semicircle in the center hole of the orifice plate.

# Shenzhen Shumatt Technology Co., Ltd

Orifice plate center deviation inspection

There is indentation on the side, the orifice plate needs to be replaced

There is indentation in the middle oil back-flow hole, the orifice plate needs to be replaced

(2) Magnified 500 times under the microscope, check the plane position of the semi ball, if there is any scratch, it is recommended to replace it.

Mob/WhatsApp: +86 13410541523 Tel: +8675523215133

Email: ruby@shumatt.com