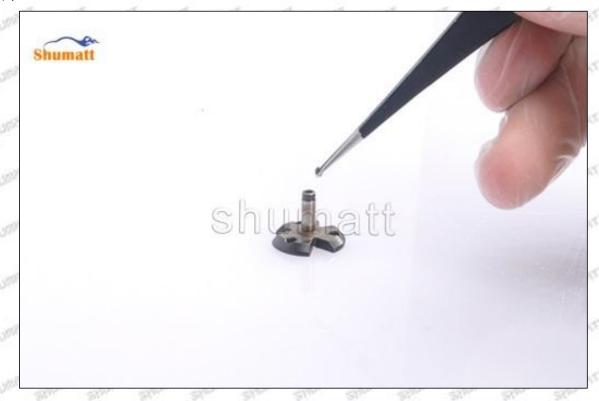

Pic No. 1

(4) Put the orifice plate into the injector with the stabilizing pin inserted into the stabilizing hole, see as Pic

Pic No. 2

Mob/WhatsApp: +86 13410541523 Tel: +8675523215133 Email: ruby@shumatt.com