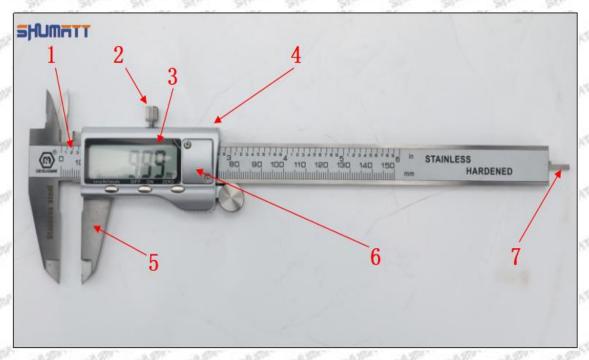

#### (1) Electronic Vernier Caliper

#### Technical Parameters

1. Made of stainless steel.

2. Resolution: 0.01mm/0.001.

3. Can set on zero at any location.

## Parts' Name

Pic No.1

| 1: Caliper Body     | 2: Caliper Frame<br>Fastening Screw | 3: LCD       | 4: Data Output Port |
|---------------------|-------------------------------------|--------------|---------------------|
| 5: Data Output Port | 6: Battery Cover                    | 7: Depth Bar | /                   |