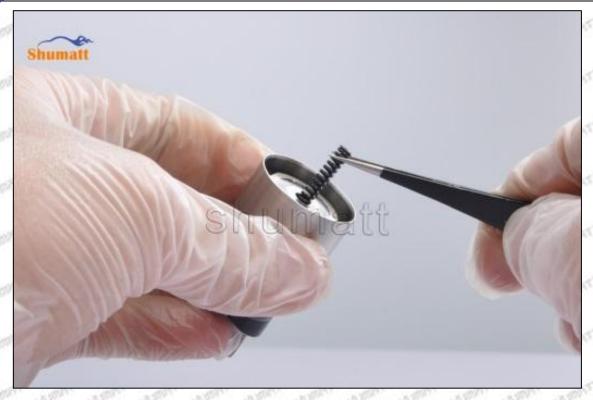

Pic No. 1

(4) Put the orifice plate into the injector with the stabilizing pin inserted into the stabilizing hole, see as Pic

Pic No. 2

Mob/WhatsApp: +86 13410541523 Tel: +8675523215133 Email: ruby@shumatt.com