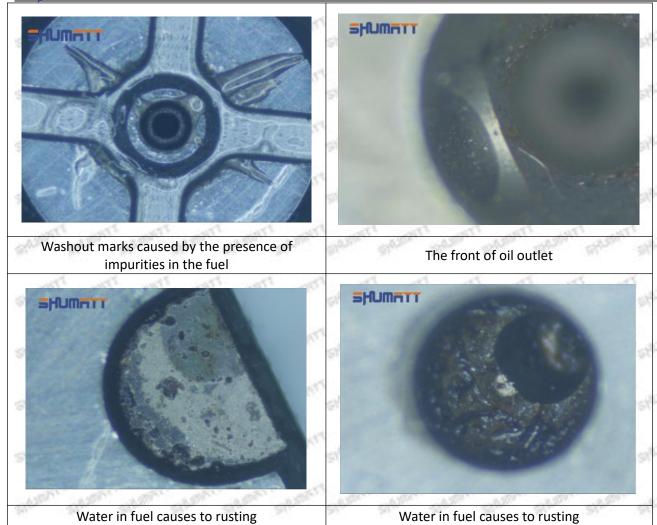

## (4) More Pictures of Orifice Plate's Damage Details

The misalignment of the semi ball

Marks of the misalignment of the semi ball

The indentation of the misalignment of the semi ball

Washout marks caused by the presence of impurities in the fuel