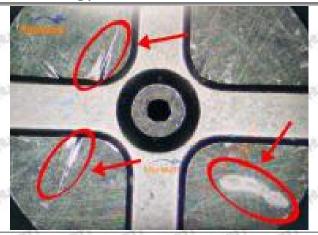

## 2.2.23670-0G040 Injector Orifice Plate 07# Level of Damage Inspection

## (1) Slight Damaged

Mob/WhatsApp: +86 13410541523 Tel: +8675523215133

Email: <u>ruby@shumatt.com</u> Website: <u>www.shumatt.com</u>

### (2) Moderate Damaged

Wear marks on edge

The misalignment of the semi ball causes damage to the orifice plate when installing it

The wear of the middle oil back-flow hole causes gap between semi ball and orifice plate, and causes the orifice plate to be washed out by high-pressure oil

#### (3) Highly Damaged

Obvious Wear marks on edge

The misalignment of the semi ball causes damage to the orifice plate when installing it

Mob/WhatsApp: +86 13410541523

Email: <a href="mailto:ruby@shumatt.com">ruby@shumatt.com</a>