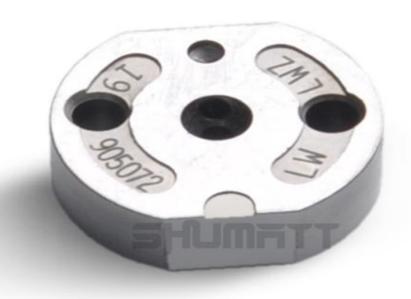

© 2022 Shenzhen Shumatt Technology Co., Ltd

1.6.23670-0G040 Injector Orifice Plate 07# Packing List

(1) 23670-0G040 Injector Orifice Plate 07# Spare Parts List

| No.         | of of off of                                                                         | 2                                                                                                                                                                                                                                                                                                                                                                                                                                                                                                                                                                                                                                                                                                                                                                                                                                                                                                                                                                                                                                                                                                                                                                                                                                                                                                                                                                                                                                                                                                                                                                                                                                                                                                                                                                                                                                                                                                                                                                                                                                                                                                                              |  |         |
|-------------|--------------------------------------------------------------------------------------|--------------------------------------------------------------------------------------------------------------------------------------------------------------------------------------------------------------------------------------------------------------------------------------------------------------------------------------------------------------------------------------------------------------------------------------------------------------------------------------------------------------------------------------------------------------------------------------------------------------------------------------------------------------------------------------------------------------------------------------------------------------------------------------------------------------------------------------------------------------------------------------------------------------------------------------------------------------------------------------------------------------------------------------------------------------------------------------------------------------------------------------------------------------------------------------------------------------------------------------------------------------------------------------------------------------------------------------------------------------------------------------------------------------------------------------------------------------------------------------------------------------------------------------------------------------------------------------------------------------------------------------------------------------------------------------------------------------------------------------------------------------------------------------------------------------------------------------------------------------------------------------------------------------------------------------------------------------------------------------------------------------------------------------------------------------------------------------------------------------------------------|--|---------|
| Image       |                                                                                      | STATES OF THE STATE OF THE STAT |  | SHUMATT |
| Name        | Injector Orifice Plate                                                               | 9-Grid Box                                                                                                                                                                                                                                                                                                                                                                                                                                                                                                                                                                                                                                                                                                                                                                                                                                                                                                                                                                                                                                                                                                                                                                                                                                                                                                                                                                                                                                                                                                                                                                                                                                                                                                                                                                                                                                                                                                                                                                                                                                                                                                                     |  |         |
| Description | Orifice plate part number: 07#                                                       | 9-grid plastic box to prevent damage to the orifice plates during transportation. (10pcs or 12pcs packing box is optional)                                                                                                                                                                                                                                                                                                                                                                                                                                                                                                                                                                                                                                                                                                                                                                                                                                                                                                                                                                                                                                                                                                                                                                                                                                                                                                                                                                                                                                                                                                                                                                                                                                                                                                                                                                                                                                                                                                                                                                                                     |  |         |
| No.         | 3                                                                                    | 4                                                                                                                                                                                                                                                                                                                                                                                                                                                                                                                                                                                                                                                                                                                                                                                                                                                                                                                                                                                                                                                                                                                                                                                                                                                                                                                                                                                                                                                                                                                                                                                                                                                                                                                                                                                                                                                                                                                                                                                                                                                                                                                              |  |         |
| Image       | SHUMATT                                                                              | SHUMATT                                                                                                                                                                                                                                                                                                                                                                                                                                                                                                                                                                                                                                                                                                                                                                                                                                                                                                                                                                                                                                                                                                                                                                                                                                                                                                                                                                                                                                                                                                                                                                                                                                                                                                                                                                                                                                                                                                                                                                                                                                                                                                                        |  |         |
| Name        | Injector Orifice Plate's Individual Box                                              | Neutral VCI Anti - Rust Bag                                                                                                                                                                                                                                                                                                                                                                                                                                                                                                                                                                                                                                                                                                                                                                                                                                                                                                                                                                                                                                                                                                                                                                                                                                                                                                                                                                                                                                                                                                                                                                                                                                                                                                                                                                                                                                                                                                                                                                                                                                                                                                    |  |         |
| Description | To prevent damage to the orifice plates during transportation. (liwei individual box | S                                                                                                                                                                                                                                                                                                                                                                                                                                                                                                                                                                                                                                                                                                                                                                                                                                                                                                                                                                                                                                                                                                                                                                                                                                                                                                                                                                                                                                                                                                                                                                                                                                                                                                                                                                                                                                                                                                                                                                                                                                                                                                                              |  |         |