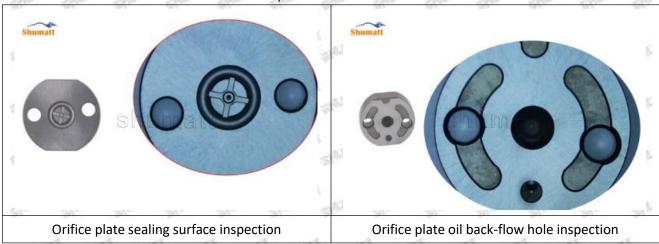

#### 2.1.23670-0G040 Injector Orifice Plate 07# Inspection and Semi Ball Inspection

(1) Magnify 500 times under the microscope to check whether there is indentation on the sealing surface and the oil outlet hole of the orifice plate, check whether there is wear, scratch, damage, rust, depression, semicircle in the center hole of the orifice plate.

# Shenzhen Shumatt Technology Co., Ltd

Orifice plate center deviation inspection

There is indentation on the side, the orifice plate needs to be replaced

There is indentation in the middle oil back-flow hole, the orifice plate needs to be replaced

The middle oil back-flow hole is semicircular, the orifice plate needs to be replaced

Website: www.shumatt.com

⚠ The blockage of the oil back-flow hole will cause small volume of the oil return, and the oil will not be injected.

⚠ When oil back-flow hole becomes larger, it causes the semi ball to be not tightly sealed, which causes the fuel injection pressure cannot be established, then the fuel injector cannot work normally.

⚠ The wear on orifice plate's surface causes gap to the semi ball, which leads to large volume of oil return, in serious cases, the pressure can not be built up and nozzle will spray oil directly.

The blockage of the oil inlet hole (side hole) will cause small amount of oil return, the blockage of oil inlet side hole will cause the injector cannot build a pressure chamber, as a result, the injector cannot work normally.