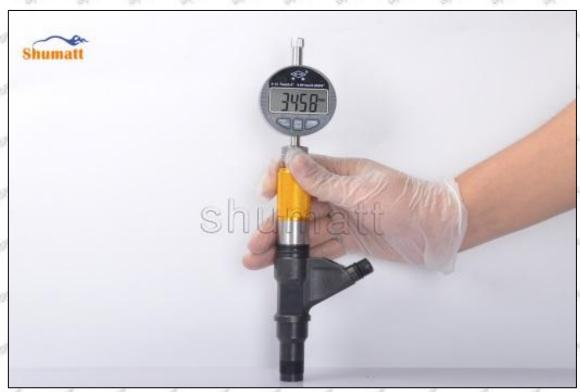

Pic No. 5

(7) Install the air clearance lift measuring tool and dial gauge in the measuring tool (CRT220) and place it at zero port for air clearance measurement, see as Pic No. 6

Pic No. 6

Mob/WhatsApp: +86 13410541523 Tel: +8675523215133 Email: ruby@shumatt.com

© 2022 Shenzhen Shumatt Technology Co., Ltd

Air clearance measurement normal range value is 45-50 (um) microns.

(8) The measurement of air clearance is in the normal range, within 45-50 (um) microns, see as Pic No. 7