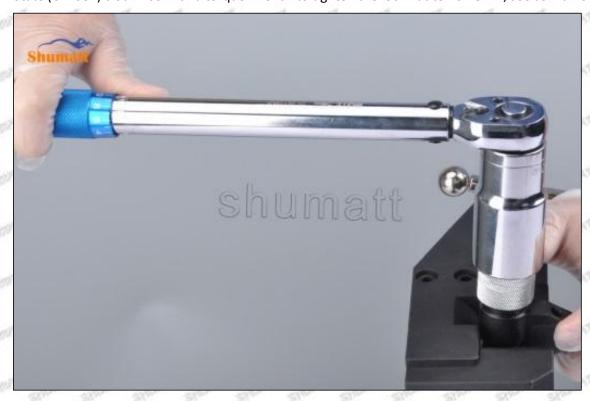

## (9) Install lock nut, see as Pic No. 9

Pic No. 9 (10) Install the (CRT230) 3-jaw tool inside the CRT029 on the lock nut, see as Pic No.10

Mob/WhatsApp: +86 13410541523 Email: ruby@shumatt.com

© 2022 Shenzhen Shumatt Technology Co., Ltd