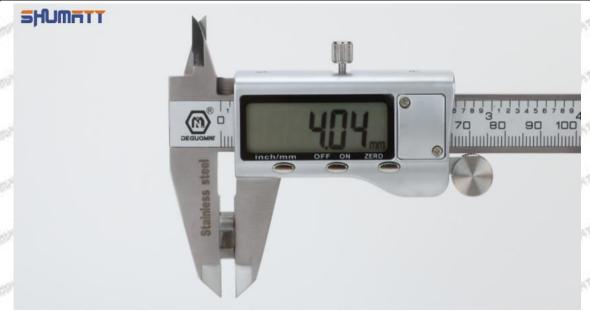

#### (1) Electronic Vernier Caliper

#### Technical Parameters

1. Made of stainless steel.

2. Resolution: 0.01mm/0.001.

3. Can set on zero at any location.

## Parts' Name

Pic No.1

| 1: Caliper Body     | 2: Caliper Frame<br>Fastening Screw | 3: LCD       | 4: Data Output Port |
|---------------------|-------------------------------------|--------------|---------------------|
| 5: Data Output Port | 6: Battery Cover                    | 7: Depth Bar | /                   |