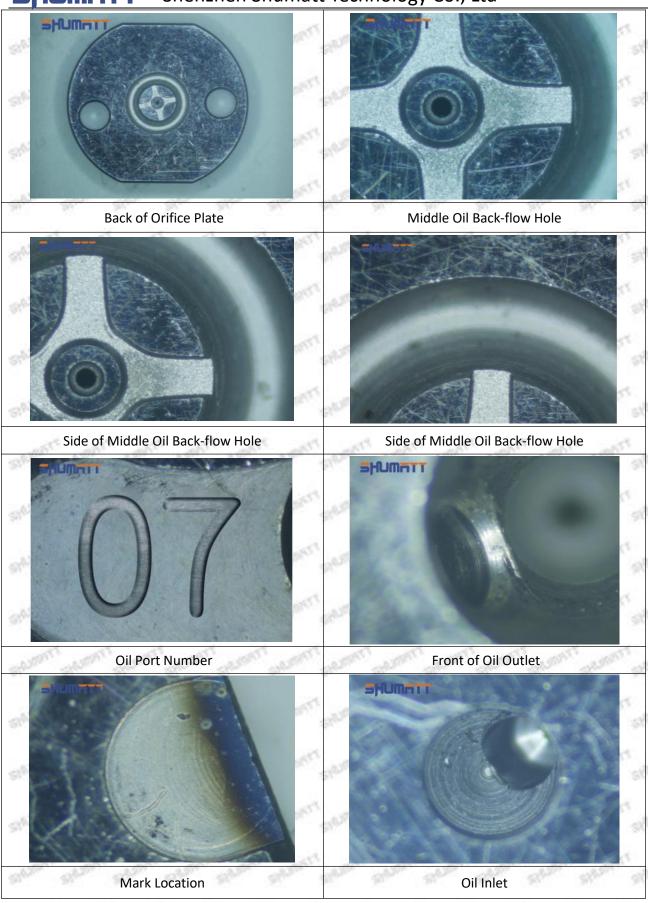

# (3) 23670-0G040 Injector Orifice Plate 9# Liwei Orifice Plate's Multi-angle Pictures

Mob/WhatsApp: +86 13410541523 Tel: +8675523215133

Email: ruby@shumatt.com Website: www.shumatt.com