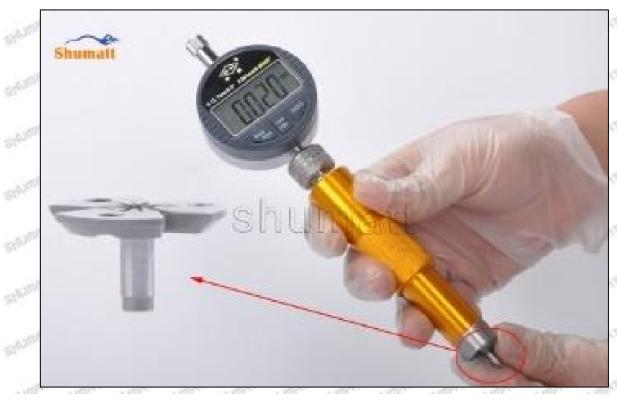

© 2022 Shenzhen Shumatt Technology Co., Ltd

Place the buffer lift measurement tool and dial gauge in the measuring tool (CRT220) at zero port for buffer stroke measurement, see as Pic No. 3

Pic No. 3

Buffer Stroke: When the solenoid valve is powered off, the spring force of the opened solenoid valve transfers to the center of the armature plate and drives the armature plate to go down. When the valve ball contacts the oil return hole in the center of the orifice plate, the oil back-flow hole is closed. However, the armature plate has to run down a certain distance under the inertia, and this distance is called the buffer stroke.

The normal range of the buffer stroke is 20-40 (um) microns.

(6) The measurement of buffer lift is in the normal range, within 20-40 (um) microns, see as Pic No. 4

Mob/WhatsApp: +86 13410541523 Tel: +8675523215133 Email: ruby@shumatt.com

© 2022 Shenzhen Shumatt Technology Co., Ltd

20/38

Pic No. 4

A Notice: The buffer stroke is the distance between the plane A of the semi ball to the plane B of the lock nut. If it is lower than 20-40 (um) microns, grin the B plane to 20-40 (um) microns. If it is higher than 20-40 (um) microns, check worn parts and replace it.