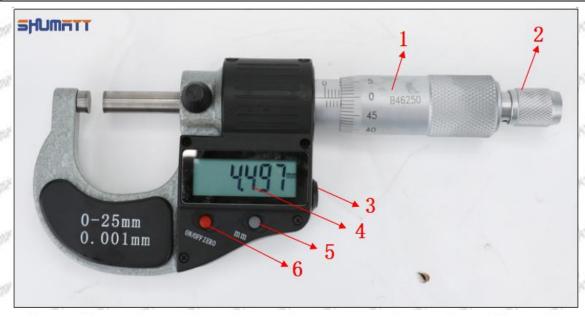

## (2) Electronic Digital Display Micrometer

#### Technical Parameters

1. Range: 0-25mm,25-50mm,50-75mm,75-100mm

2. Resolution: 0.001mm

3. Power: Voltage 1.5V button battery 4. Working Temperature: 0 \sim +40 °C 5. Storage Temperature: -20 \sim +70 °C 6. Environment Humidity: ≤80%

Parts' Name

Mob/WhatsApp: +86 13410541523 Tel: +8675523215133 Email: ruby@shumatt.com

© 2022 Shenzhen Shumatt Technology Co., Ltd

Pic No.2

| 1: Micro-tube                  | 2:Ratchet Force    | 3: Data Output        | 4: Display    | 5: mm Function |
|--------------------------------|--------------------|-----------------------|---------------|----------------|
|                                | Measuring Device   | Port                  | Screen        | Key            |
| 6: ON/OFF ZERO<br>Function Key | STATE STATE STATES | STATE OF THE STATE OF | AND THE PARTY | AND SHAPET     |