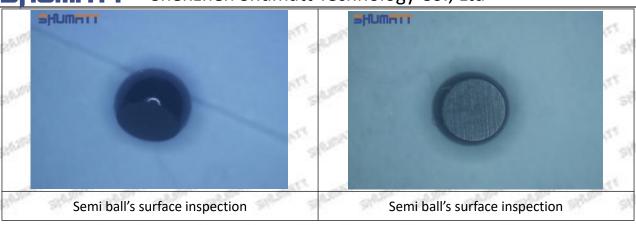

#### 2.1.23670-0G040 Injector Orifice Plate 07# Inspection and Semi Ball Inspection

(1) Magnify 500 times under the microscope to check whether there is indentation on the sealing surface and the oil outlet hole of the orifice plate, check whether there is wear, scratch, damage, rust, depression, semicircle in the center hole of the orifice plate.

(2) Magnified 500 times under the microscope, check the plane position of the semi ball, if there is any scratch, it is recommended to replace it.

Mob/WhatsApp: +86 13410541523 Tel: +8675523215133

Email: ruby@shumatt.com