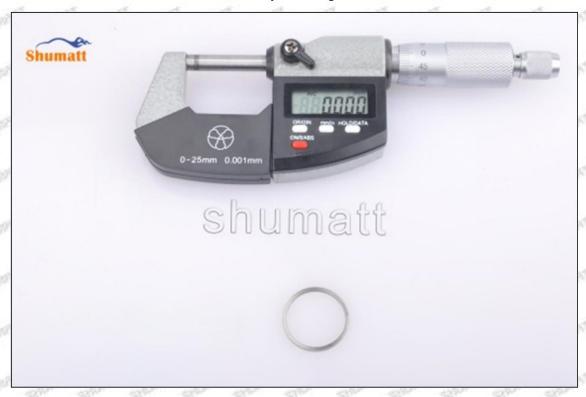

© 2022 Shenzhen Shumatt Technology Co., Ltd

Place the buffer lift measurement tool and dial gauge in the measuring tool (CRT220) at zero port for buffer stroke measurement, see as Pic No. 3

Pic No. 3

Buffer Stroke: When the solenoid valve is powered off, the spring force of the opened solenoid valve transfers to the center of the armature plate and drives the armature plate to go down. When the valve ball contacts the oil return hole in the center of the orifice plate, the oil back-flow hole is closed. However, the armature plate has to run down a certain distance under the inertia, and this distance is called the buffer stroke.

The normal range of the buffer stroke is 20-40 (um) microns.

(6) The measurement of buffer lift is in the normal range, within 20-40 (um) microns, see as Pic No. 4

Mob/WhatsApp: +86 13410541523 Tel: +8675523215133 Email: ruby@shumatt.com