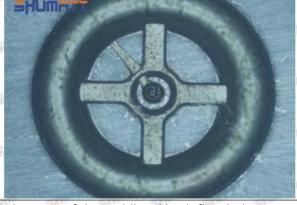

## (1) Orifice Plate's Lettering

Mob/WhatsApp: +86 13410541523 Tel: +8675523215133

Email: ruby@shumatt.com

© 2022 Shenzhen Shumatt Technology Co., Ltd

Pic No. 1

| 1: Oil Port Number | 2: Grade Recognition Number | 3: Manufacture Number | 177 Last 1 |
|--------------------|-----------------------------|-----------------------|------------|

## (2) Orifice Plate's Structure

Pic No. 2

| 4: Oil Inlet      | 5: Stabilizing Pin   | 6: Front of Oil | 7: Mark Location |
|-------------------|----------------------|-----------------|------------------|
| Story Story Story | 21/20 21/20 21/20 21 | Back-flow Hole  | 24gm 24gm 24g    |