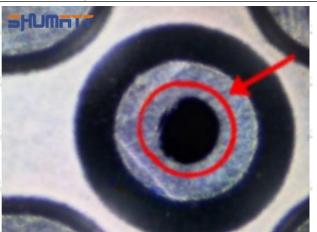

#### 2.1.23670-0G040 Injector Orifice Plate 07# Inspection and Semi Ball Inspection

(1) Magnify 500 times under the microscope to check whether there is indentation on the sealing surface and the oil outlet hole of the orifice plate, check whether there is wear, scratch, damage, rust, depression, semicircle in the center hole of the orifice plate.

# Shenzhen Shumatt Technology Co., Ltd

Orifice plate center deviation inspection

There is indentation on the side, the orifice plate needs to be replaced

There is indentation in the middle oil back-flow hole, the orifice plate needs to be replaced

The middle oil back-flow hole is semicircular, the orifice plate needs to be replaced

Website: www.shumatt.com

⚠ The blockage of the oil back-flow hole will cause small volume of the oil return, and the oil will not be injected.