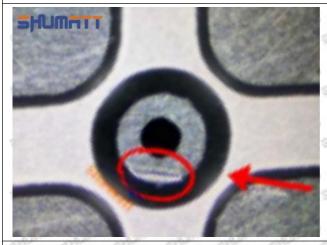

#### 2.1.23670-0G040 Injector Orifice Plate 07# Inspection and Semi Ball Inspection

(1) Magnify 500 times under the microscope to check whether there is indentation on the sealing surface and the oil outlet hole of the orifice plate, check whether there is wear, scratch, damage, rust, depression, semicircle in the center hole of the orifice plate.

# Shenzhen Shumatt Technology Co., Ltd

Orifice plate center deviation inspection

There is indentation on the side, the orifice plate needs to be replaced

There is indentation in the middle oil back-flow hole, the orifice plate needs to be replaced

The middle oil back-flow hole is semicircular, the orifice plate needs to be replaced

Website: www.shumatt.com

⚠ The blockage of the oil back-flow hole will cause small volume of the oil return, and the oil will not be injected.