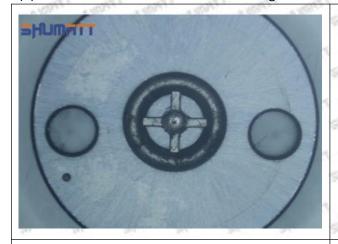

#### 2.1.23670-0G040 Injector Orifice Plate 07# Inspection and Semi Ball Inspection

(1) Magnify 500 times under the microscope to check whether there is indentation on the sealing surface and the oil outlet hole of the orifice plate, check whether there is wear, scratch, damage, rust, depression, semicircle in the center hole of the orifice plate.

# Shenzhen Shumatt Technology Co., Ltd

Orifice plate center deviation inspection

There is indentation on the side, the orifice plate needs to be replaced

There is indentation in the middle oil back-flow hole, the orifice plate needs to be replaced