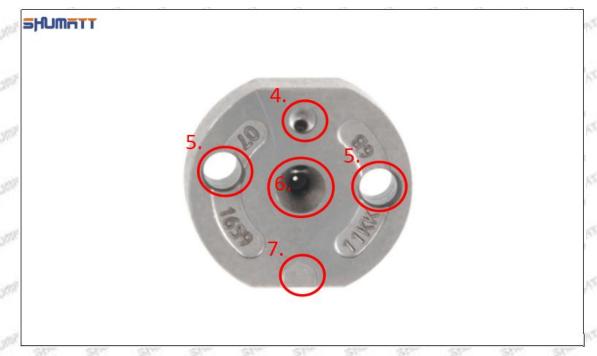

## (2) Orifice Plate's Structure

Pic No. 2

| 4: Oil Inlet      | 5: Stabilizing Pin   | 6: Front of Oil | 7: Mark Location |
|-------------------|----------------------|-----------------|------------------|
| Story Story Story | 21/20 21/20 21/20 21 | Back-flow Hole  | 24gm 24gm 24g    |