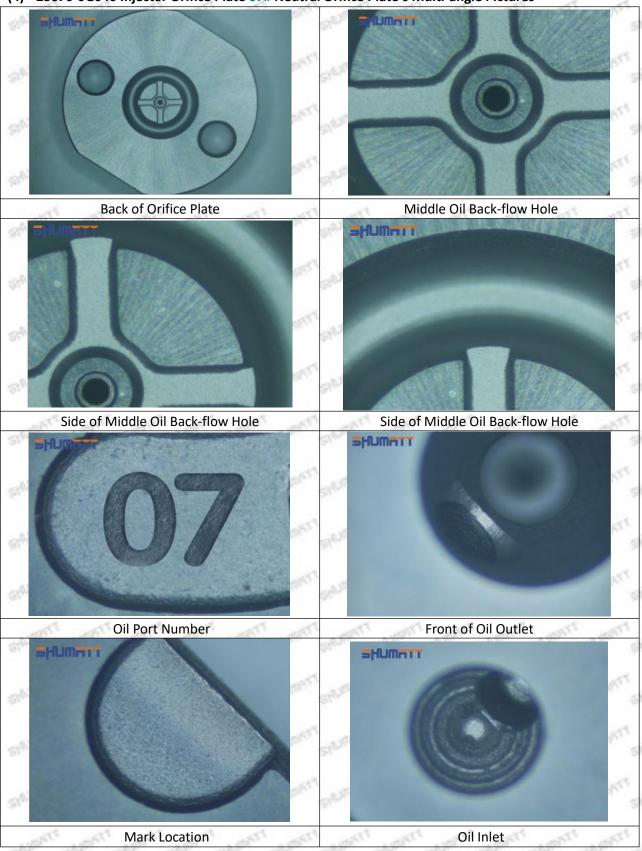

# 23670-0G040 Injector Orifice Plate 07# Neutral Orifice Plate's Multi-angle Pictures

Mob/WhatsApp: +86 13410541523 Tel: +8675523215133

Email: ruby@shumatt.com Website: www.shumatt.com