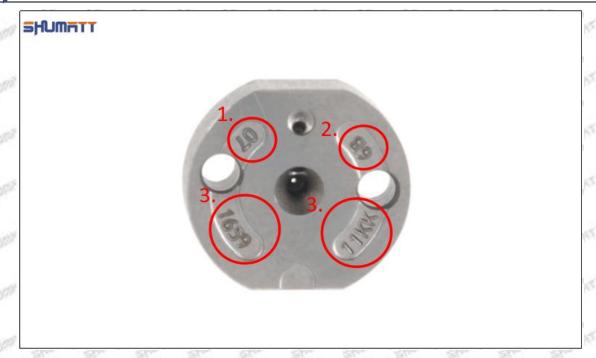

## (1) Orifice Plate's Lettering

Mob/WhatsApp: +86 13410541523 Tel: +8675523215133

Email: ruby@shumatt.com

© 2022 Shenzhen Shumatt Technology Co., Ltd

Pic No. 1

| 1: Oil Port Number | 2: Grade Recognition Number | 3: Manufacture Number | 177 Last 1 |
|--------------------|-----------------------------|-----------------------|------------|