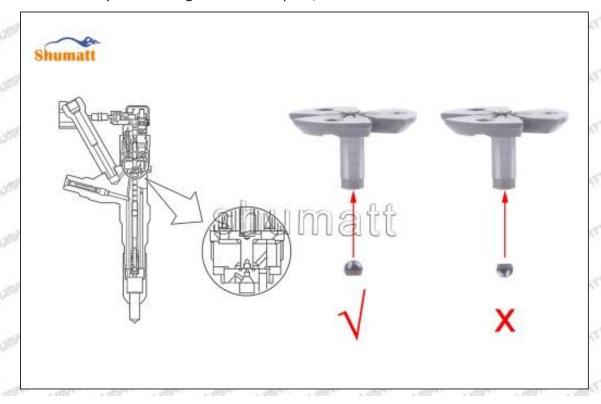

Mob/WhatsApp: +86 13410541523 Tel: +8675523215133

Email: <u>ruby@shumatt.com</u> Website: <u>www.shumatt.com</u>

- (2) Use compressed air to clean up the cleaning fluid attached to the surface of the cleaned orifice plate to meet the use standard.
- (3) When installing the orifice plate, install it according to the oil hole A on the orifice plate, and match A, B, C on the orifice plate with A, B, C on the injector house. See as Pic No. 1

Pic No. 1

(4) Put the orifice plate into the injector with the stabilizing pin inserted into the stabilizing hole, see as Pic

Pic No. 2

Mob/WhatsApp: +86 13410541523 Tel: +8675523215133 Email: ruby@shumatt.com