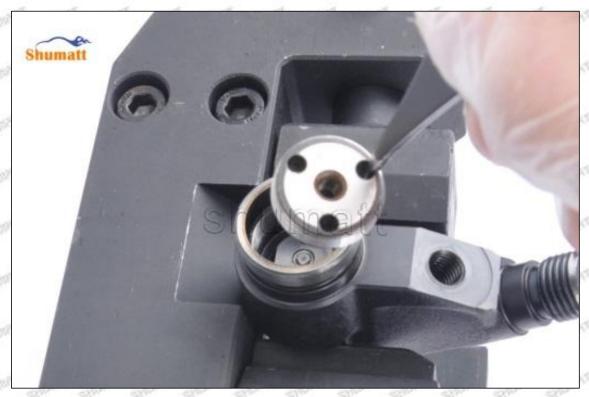

## (9) Install lock nut, see as Pic No. 9

Pic No. 9 (10) Install the (CRT230) 3-jaw tool inside the CRT029 on the lock nut, see as Pic No.10

Mob/WhatsApp: +86 13410541523 Email: ruby@shumatt.com

© 2022 Shenzhen Shumatt Technology Co., Ltd