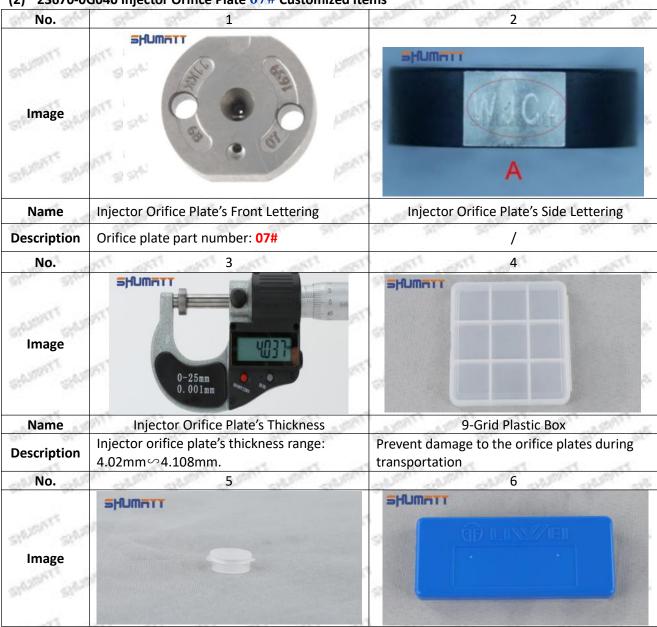

#### (2) 23670-0G040 Injector Orifice Plate 07# Customized Items

Mob/WhatsApp: +86 13410541523 Tel: +8675523215133

Email: ruby@shumatt.com Website: www.shumatt.com

| Name        | Neutral Injector Orifice Plate's Individual<br>Box                                                | Orifice Plate's 10pcs Packing Box                                                                                                                                                                                                                                                                                                                                                                                                                                                                                                                                                                                                                                                                                                                                                                                                                                                                                                                                                                                                                                                                                                                                                                                                                                                                                                                                                                                                                                                                                                                                                                                                                                                                                                                                                                                                                                                                                                                                                                                                                                                                                              |
|-------------|---------------------------------------------------------------------------------------------------|--------------------------------------------------------------------------------------------------------------------------------------------------------------------------------------------------------------------------------------------------------------------------------------------------------------------------------------------------------------------------------------------------------------------------------------------------------------------------------------------------------------------------------------------------------------------------------------------------------------------------------------------------------------------------------------------------------------------------------------------------------------------------------------------------------------------------------------------------------------------------------------------------------------------------------------------------------------------------------------------------------------------------------------------------------------------------------------------------------------------------------------------------------------------------------------------------------------------------------------------------------------------------------------------------------------------------------------------------------------------------------------------------------------------------------------------------------------------------------------------------------------------------------------------------------------------------------------------------------------------------------------------------------------------------------------------------------------------------------------------------------------------------------------------------------------------------------------------------------------------------------------------------------------------------------------------------------------------------------------------------------------------------------------------------------------------------------------------------------------------------------|
| Description | Prevent damage to the orifice plates during transportation                                        | Liwei orifice plate's 10PCS plastic box to prevent damage to the orifice plates during transportation                                                                                                                                                                                                                                                                                                                                                                                                                                                                                                                                                                                                                                                                                                                                                                                                                                                                                                                                                                                                                                                                                                                                                                                                                                                                                                                                                                                                                                                                                                                                                                                                                                                                                                                                                                                                                                                                                                                                                                                                                          |
| No.         | 7                                                                                                 | 8                                                                                                                                                                                                                                                                                                                                                                                                                                                                                                                                                                                                                                                                                                                                                                                                                                                                                                                                                                                                                                                                                                                                                                                                                                                                                                                                                                                                                                                                                                                                                                                                                                                                                                                                                                                                                                                                                                                                                                                                                                                                                                                              |
| SHAME SHAM  | SHUMATT                                                                                           | =HUMmit                                                                                                                                                                                                                                                                                                                                                                                                                                                                                                                                                                                                                                                                                                                                                                                                                                                                                                                                                                                                                                                                                                                                                                                                                                                                                                                                                                                                                                                                                                                                                                                                                                                                                                                                                                                                                                                                                                                                                                                                                                                                                                                        |
| Image       |                                                                                                   |                                                                                                                                                                                                                                                                                                                                                                                                                                                                                                                                                                                                                                                                                                                                                                                                                                                                                                                                                                                                                                                                                                                                                                                                                                                                                                                                                                                                                                                                                                                                                                                                                                                                                                                                                                                                                                                                                                                                                                                                                                                                                                                                |
| Name        | Injector Orifice Plate's Individual Box                                                           | Orifice Plate's 12pcs Packing Box                                                                                                                                                                                                                                                                                                                                                                                                                                                                                                                                                                                                                                                                                                                                                                                                                                                                                                                                                                                                                                                                                                                                                                                                                                                                                                                                                                                                                                                                                                                                                                                                                                                                                                                                                                                                                                                                                                                                                                                                                                                                                              |
| Description | Liwei orifice plate's individual box                                                              | Greenpower orifice plate's 12PCS plastic box to prevent damage to the orifice plates during transportation                                                                                                                                                                                                                                                                                                                                                                                                                                                                                                                                                                                                                                                                                                                                                                                                                                                                                                                                                                                                                                                                                                                                                                                                                                                                                                                                                                                                                                                                                                                                                                                                                                                                                                                                                                                                                                                                                                                                                                                                                     |
| No.         | 9                                                                                                 | 10                                                                                                                                                                                                                                                                                                                                                                                                                                                                                                                                                                                                                                                                                                                                                                                                                                                                                                                                                                                                                                                                                                                                                                                                                                                                                                                                                                                                                                                                                                                                                                                                                                                                                                                                                                                                                                                                                                                                                                                                                                                                                                                             |
| Image       | SHUMATT                                                                                           | SHUMATT                                                                                                                                                                                                                                                                                                                                                                                                                                                                                                                                                                                                                                                                                                                                                                                                                                                                                                                                                                                                                                                                                                                                                                                                                                                                                                                                                                                                                                                                                                                                                                                                                                                                                                                                                                                                                                                                                                                                                                                                                                                                                                                        |
| Name        | Shumatt Orifice Plate's Box                                                                       | Orifice Plate's VCI Anti-Rust Bag                                                                                                                                                                                                                                                                                                                                                                                                                                                                                                                                                                                                                                                                                                                                                                                                                                                                                                                                                                                                                                                                                                                                                                                                                                                                                                                                                                                                                                                                                                                                                                                                                                                                                                                                                                                                                                                                                                                                                                                                                                                                                              |
| Description | Shumatt orifice plate's plastic box to prevent damage to the orifice plates during transportation | 9-grid orifice plate packaging box's blue VCI anti-rust bag, suitable for long-term storage of the orifice plate                                                                                                                                                                                                                                                                                                                                                                                                                                                                                                                                                                                                                                                                                                                                                                                                                                                                                                                                                                                                                                                                                                                                                                                                                                                                                                                                                                                                                                                                                                                                                                                                                                                                                                                                                                                                                                                                                                                                                                                                               |
| No.         | 11 01300 01300                                                                                    | Street Street Street Street Street                                                                                                                                                                                                                                                                                                                                                                                                                                                                                                                                                                                                                                                                                                                                                                                                                                                                                                                                                                                                                                                                                                                                                                                                                                                                                                                                                                                                                                                                                                                                                                                                                                                                                                                                                                                                                                                                                                                                                                                                                                                                                             |
| Image       | SHUMFITT TOPCS  OGRICE PLATE    Shumfitt                                                          | SHARKEL SHARKE SHARKE SHARKE SHARKE SHARKE SHARKE SHARKE SHARKE SHARKE |
| market and  | My water, water, water, water, water,                                                             | THE PARTY WATER WATER THE PARTY WATER                                                                                                                                                                                                                                                                                                                                                                                                                                                                                                                                                                                                                                                                                                                                                                                                                                                                                                                                                                                                                                                                                                                                                                                                                                                                                                                                                                                                                                                                                                                                                                                                                                                                                                                                                                                                                                                                                                                                                                                                                                                                                          |
| Name        | Shumatt Label                                                                                     | a. a. a. a. a. a.                                                                                                                                                                                                                                                                                                                                                                                                                                                                                                                                                                                                                                                                                                                                                                                                                                                                                                                                                                                                                                                                                                                                                                                                                                                                                                                                                                                                                                                                                                                                                                                                                                                                                                                                                                                                                                                                                                                                                                                                                                                                                                              |
| Description |                                                                                                   | 1 524 1 5241 1 2241 1 5241                                                                                                                                                                                                                                                                                                                                                                                                                                                                                                                                                                                                                                                                                                                                                                                                                                                                                                                                                                                                                                                                                                                                                                                                                                                                                                                                                                                                                                                                                                                                                                                                                                                                                                                                                                                                                                                                                                                                                                                                                                                                                                     |