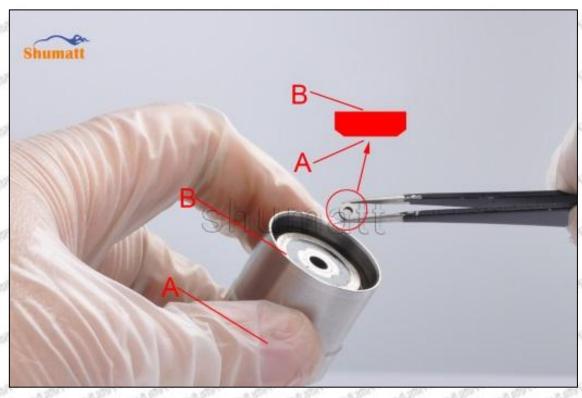

#### 2.3.23670-0G040 Injector Orifice Plate 07# Installation Steps

(1) Before install 23670-0G040 injector orifice plate 07#, clean it in an ultrasonic cleaning machine for 3-5 minutes so that to make the dirt, anti-rust oil oxide, paraffin base, naphthenic base, intermediate base, salt, lead naphthenate, zinc naphthenate, sodium petroleum sulfonate, barium petroleum sulfonate, calcium petroleum sulfonate, tallow diamine trioleate and rosin amine shedding fall off.

Mob/WhatsApp: +86 13410541523 Tel: +8675523215133

Email: <u>ruby@shumatt.com</u> Website: <u>www.shumatt.com</u>

- (2) Use compressed air to clean up the cleaning fluid attached to the surface of the cleaned orifice plate to meet the use standard.
- (3) When installing the orifice plate, install it according to the oil hole A on the orifice plate, and match A, B, C on the orifice plate with A, B, C on the injector house. See as Pic No. 1

Pic No. 1

(4) Put the orifice plate into the injector with the stabilizing pin inserted into the stabilizing hole, see as Pic

Pic No. 2

Mob/WhatsApp: +86 13410541523 Tel: +8675523215133 Email: ruby@shumatt.com