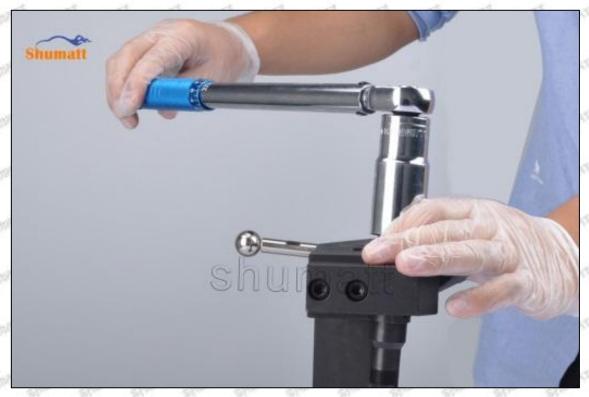

© 2022 Shenzhen Shumatt Technology Co., Ltd

Place the buffer lift measurement tool and dial gauge in the measuring tool (CRT220) at zero port for buffer stroke measurement, see as Pic No. 3

Pic No. 3

Buffer Stroke: When the solenoid valve is powered off, the spring force of the opened solenoid valve transfers to the center of the armature plate and drives the armature plate to go down. When the valve ball contacts the oil return hole in the center of the orifice plate, the oil back-flow hole is closed. However, the armature plate has to run down a certain distance under the inertia, and this distance is called the buffer stroke.