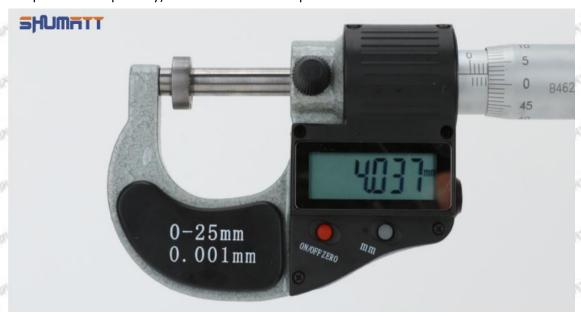

## (2) Electronic Digital Display Micrometer

#### Technical Parameters

1. Range: 0-25mm,25-50mm,50-75mm,75-100mm

2. Resolution: 0.001mm

3. Power: Voltage 1.5V button battery 4. Working Temperature: 0 \sim +40 °C 5. Storage Temperature: -20 \sim +70 °C 6. Environment Humidity: ≤80%

Parts' Name

Mob/WhatsApp: +86 13410541523 Tel: +8675523215133 Email: ruby@shumatt.com

© 2022 Shenzhen Shumatt Technology Co., Ltd

Pic No.2

| 1: Micro-tube                  | 2:Ratchet Force    | 3: Data Output        | 4: Display    | 5: mm Function |
|--------------------------------|--------------------|-----------------------|---------------|----------------|
|                                | Measuring Device   | Port                  | Screen        | Key            |
| 6: ON/OFF ZERO<br>Function Key | STATE STATE STATES | STATE OF THE STATE OF | AND THE PARTY | AND SHAPET     |