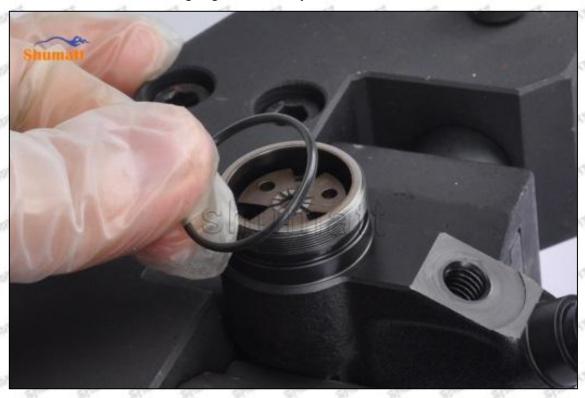

Pic No. 1

(4) Put the orifice plate into the injector with the stabilizing pin inserted into the stabilizing hole, see as Pic

Pic No. 2

Mob/WhatsApp: +86 13410541523 Tel: +8675523215133 Email: ruby@shumatt.com