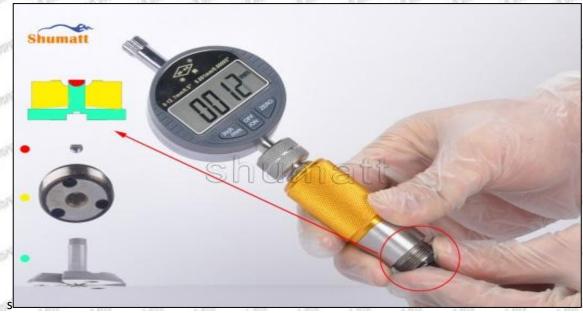

Pic No. 1

(4) Put the orifice plate into the injector with the stabilizing pin inserted into the stabilizing hole, see as Pic

Pic No. 2

Mob/WhatsApp: +86 13410541523 Tel: +8675523215133 Email: ruby@shumatt.com

© 2022 Shenzhen Shumatt Technology Co., Ltd

Place the buffer lift measurement tool and dial gauge in the measuring tool (CRT220) at zero port for buffer stroke measurement, see as Pic No. 3

Pic No. 3

Buffer Stroke: When the solenoid valve is powered off, the spring force of the opened solenoid valve transfers to the center of the armature plate and drives the armature plate to go down. When the valve ball contacts the oil return hole in the center of the orifice plate, the oil back-flow hole is closed. However, the armature plate has to run down a certain distance under the inertia, and this distance is called the buffer stroke.

The normal range of the buffer stroke is 20-40 (um) microns.

(6) The measurement of buffer lift is in the normal range, within 20-40 (um) microns, see as Pic No. 4

Mob/WhatsApp: +86 13410541523 Tel: +8675523215133 Email: ruby@shumatt.com