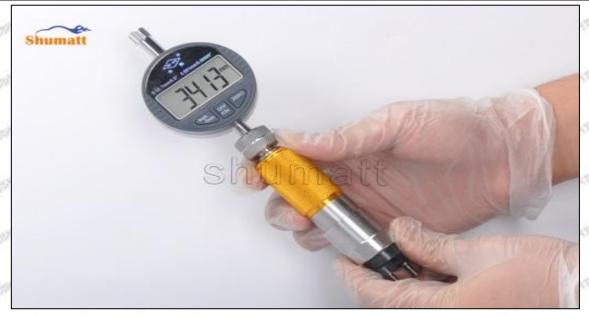

© 2022 Shenzhen Shumatt Technology Co., Ltd

Place the buffer lift measurement tool and dial gauge in the measuring tool (CRT220) at zero port for buffer stroke measurement, see as Pic No. 3

Pic No. 3

Buffer Stroke: When the solenoid valve is powered off, the spring force of the opened solenoid valve transfers to the center of the armature plate and drives the armature plate to go down. When the valve ball contacts the oil return hole in the center of the orifice plate, the oil back-flow hole is closed. However, the armature plate has to run down a certain distance under the inertia, and this distance is called the buffer stroke.

The normal range of the buffer stroke is 20-40 (um) microns.

(6) The measurement of buffer lift is in the normal range, within 20-40 (um) microns, see as Pic No. 4

Mob/WhatsApp: +86 13410541523 Tel: +8675523215133 Email: ruby@shumatt.com