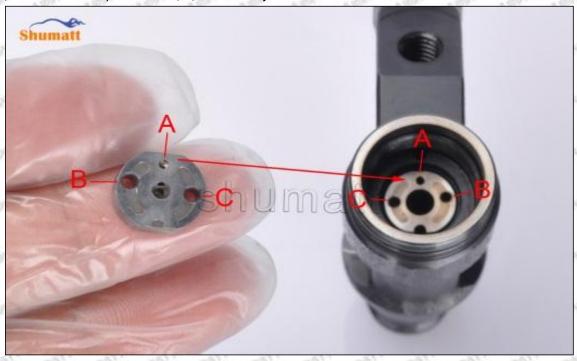

#### 2.3.23670-0G040 Injector Orifice Plate 07# Installation Steps

(1) Before install 23670-0G040 injector orifice plate 07#, clean it in an ultrasonic cleaning machine for 3-5 minutes so that to make the dirt, anti-rust oil oxide, paraffin base, naphthenic base, intermediate base, salt, lead naphthenate, zinc naphthenate, sodium petroleum sulfonate, barium petroleum sulfonate, calcium petroleum sulfonate, tallow diamine trioleate and rosin amine shedding fall off.

Mob/WhatsApp: +86 13410541523 Tel: +8675523215133

Email: <u>ruby@shumatt.com</u> Website: <u>www.shumatt.com</u>

- (2) Use compressed air to clean up the cleaning fluid attached to the surface of the cleaned orifice plate to meet the use standard.
- (3) When installing the orifice plate, install it according to the oil hole A on the orifice plate, and match A, B, C on the orifice plate with A, B, C on the injector house. See as Pic No. 1

Pic No. 1

(4) Put the orifice plate into the injector with the stabilizing pin inserted into the stabilizing hole, see as Pic

Pic No. 2

Mob/WhatsApp: +86 13410541523 Tel: +8675523215133 Email: ruby@shumatt.com