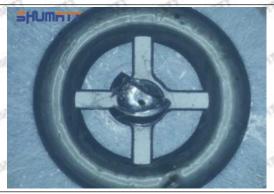

# Shenzhen Shumatt Technology Co., Ltd

Orifice plate center deviation inspection

There is indentation on the side, the orifice plate needs to be replaced

There is indentation in the middle oil back-flow hole, the orifice plate needs to be replaced

The middle oil back-flow hole is semicircular, the orifice plate needs to be replaced

Website: www.shumatt.com

⚠ The blockage of the oil back-flow hole will cause small volume of the oil return, and the oil will not be injected.