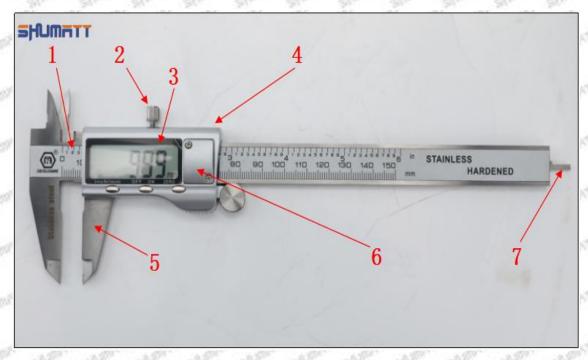

### (2) 23670-0L050 Injector Orifice Plate 07# Customized Items

| No.         | The state of the s | 2                                                                                                                                                                                                                                                                                                                                                                                                                                                                                                                                                                                                                                                                                                                                                                                                                                                                                                                                                                                                                                                                                                                                                                                                                                                                                                                                                                                                                                                                                                                                                                                                                                                                                                                                                                                                                                                                                                                                                                                                                                                                                                                              |
|-------------|--------------------------------------------------------------------------------------------------------------------------------------------------------------------------------------------------------------------------------------------------------------------------------------------------------------------------------------------------------------------------------------------------------------------------------------------------------------------------------------------------------------------------------------------------------------------------------------------------------------------------------------------------------------------------------------------------------------------------------------------------------------------------------------------------------------------------------------------------------------------------------------------------------------------------------------------------------------------------------------------------------------------------------------------------------------------------------------------------------------------------------------------------------------------------------------------------------------------------------------------------------------------------------------------------------------------------------------------------------------------------------------------------------------------------------------------------------------------------------------------------------------------------------------------------------------------------------------------------------------------------------------------------------------------------------------------------------------------------------------------------------------------------------------------------------------------------------------------------------------------------------------------------------------------------------------------------------------------------------------------------------------------------------------------------------------------------------------------------------------------------------|--------------------------------------------------------------------------------------------------------------------------------------------------------------------------------------------------------------------------------------------------------------------------------------------------------------------------------------------------------------------------------------------------------------------------------------------------------------------------------------------------------------------------------------------------------------------------------------------------------------------------------------------------------------------------------------------------------------------------------------------------------------------------------------------------------------------------------------------------------------------------------------------------------------------------------------------------------------------------------------------------------------------------------------------------------------------------------------------------------------------------------------------------------------------------------------------------------------------------------------------------------------------------------------------------------------------------------------------------------------------------------------------------------------------------------------------------------------------------------------------------------------------------------------------------------------------------------------------------------------------------------------------------------------------------------------------------------------------------------------------------------------------------------------------------------------------------------------------------------------------------------------------------------------------------------------------------------------------------------------------------------------------------------------------------------------------------------------------------------------------------------|
| Image       | SHUMATT (S)                                                                                                                                                                                                                                                                                                                                                                                                                                                                                                                                                                                                                                                                                                                                                                                                                                                                                                                                                                                                                                                                                                                                                                                                                                                                                                                                                                                                                                                                                                                                                                                                                                                                                                                                                                                                                                                                                                                                                                                                                                                                                                                    | SHUMATT                                                                                                                                                                                                                                                                                                                                                                                                                                                                                                                                                                                                                                                                                                                                                                                                                                                                                                                                                                                                                                                                                                                                                                                                                                                                                                                                                                                                                                                                                                                                                                                                                                                                                                                                                                                                                                                                                                                                                                                                                                                                                                                        |
| Name        | Injector Orifice Plate's Front Lettering                                                                                                                                                                                                                                                                                                                                                                                                                                                                                                                                                                                                                                                                                                                                                                                                                                                                                                                                                                                                                                                                                                                                                                                                                                                                                                                                                                                                                                                                                                                                                                                                                                                                                                                                                                                                                                                                                                                                                                                                                                                                                       | Injector Orifice Plate's Side Lettering                                                                                                                                                                                                                                                                                                                                                                                                                                                                                                                                                                                                                                                                                                                                                                                                                                                                                                                                                                                                                                                                                                                                                                                                                                                                                                                                                                                                                                                                                                                                                                                                                                                                                                                                                                                                                                                                                                                                                                                                                                                                                        |
| Description | Orifice plate part number: 07#                                                                                                                                                                                                                                                                                                                                                                                                                                                                                                                                                                                                                                                                                                                                                                                                                                                                                                                                                                                                                                                                                                                                                                                                                                                                                                                                                                                                                                                                                                                                                                                                                                                                                                                                                                                                                                                                                                                                                                                                                                                                                                 | Starm Starm Starm Library Star                                                                                                                                                                                                                                                                                                                                                                                                                                                                                                                                                                                                                                                                                                                                                                                                                                                                                                                                                                                                                                                                                                                                                                                                                                                                                                                                                                                                                                                                                                                                                                                                                                                                                                                                                                                                                                                                                                                                                                                                                                                                                                 |
| No.         | 3                                                                                                                                                                                                                                                                                                                                                                                                                                                                                                                                                                                                                                                                                                                                                                                                                                                                                                                                                                                                                                                                                                                                                                                                                                                                                                                                                                                                                                                                                                                                                                                                                                                                                                                                                                                                                                                                                                                                                                                                                                                                                                                              | 4                                                                                                                                                                                                                                                                                                                                                                                                                                                                                                                                                                                                                                                                                                                                                                                                                                                                                                                                                                                                                                                                                                                                                                                                                                                                                                                                                                                                                                                                                                                                                                                                                                                                                                                                                                                                                                                                                                                                                                                                                                                                                                                              |
| Image       | 0-25mm<br>0.001mm                                                                                                                                                                                                                                                                                                                                                                                                                                                                                                                                                                                                                                                                                                                                                                                                                                                                                                                                                                                                                                                                                                                                                                                                                                                                                                                                                                                                                                                                                                                                                                                                                                                                                                                                                                                                                                                                                                                                                                                                                                                                                                              | SHUMATT CONTRACTOR OF THE PARTY |
| Name        | Injector Orifice Plate's Thickness                                                                                                                                                                                                                                                                                                                                                                                                                                                                                                                                                                                                                                                                                                                                                                                                                                                                                                                                                                                                                                                                                                                                                                                                                                                                                                                                                                                                                                                                                                                                                                                                                                                                                                                                                                                                                                                                                                                                                                                                                                                                                             | 9-Grid Plastic Box                                                                                                                                                                                                                                                                                                                                                                                                                                                                                                                                                                                                                                                                                                                                                                                                                                                                                                                                                                                                                                                                                                                                                                                                                                                                                                                                                                                                                                                                                                                                                                                                                                                                                                                                                                                                                                                                                                                                                                                                                                                                                                             |
| Description | Injector orifice plate's thickness range: 4.02mm   4.108mm.                                                                                                                                                                                                                                                                                                                                                                                                                                                                                                                                                                                                                                                                                                                                                                                                                                                                                                                                                                                                                                                                                                                                                                                                                                                                                                                                                                                                                                                                                                                                                                                                                                                                                                                                                                                                                                                                                                                                                                                                                                                                    | Prevent damage to the orifice plates during transportation                                                                                                                                                                                                                                                                                                                                                                                                                                                                                                                                                                                                                                                                                                                                                                                                                                                                                                                                                                                                                                                                                                                                                                                                                                                                                                                                                                                                                                                                                                                                                                                                                                                                                                                                                                                                                                                                                                                                                                                                                                                                     |
| No.         | 5                                                                                                                                                                                                                                                                                                                                                                                                                                                                                                                                                                                                                                                                                                                                                                                                                                                                                                                                                                                                                                                                                                                                                                                                                                                                                                                                                                                                                                                                                                                                                                                                                                                                                                                                                                                                                                                                                                                                                                                                                                                                                                                              | 6                                                                                                                                                                                                                                                                                                                                                                                                                                                                                                                                                                                                                                                                                                                                                                                                                                                                                                                                                                                                                                                                                                                                                                                                                                                                                                                                                                                                                                                                                                                                                                                                                                                                                                                                                                                                                                                                                                                                                                                                                                                                                                                              |
| Image       | SHUMATT                                                                                                                                                                                                                                                                                                                                                                                                                                                                                                                                                                                                                                                                                                                                                                                                                                                                                                                                                                                                                                                                                                                                                                                                                                                                                                                                                                                                                                                                                                                                                                                                                                                                                                                                                                                                                                                                                                                                                                                                                                                                                                                        | SHUMATT  (PILINATE)                                                                                                                                                                                                                                                                                                                                                                                                                                                                                                                                                                                                                                                                                                                                                                                                                                                                                                                                                                                                                                                                                                                                                                                                                                                                                                                                                                                                                                                                                                                                                                                                                                                                                                                                                                                                                                                                                                                                                                                                                                                                                                            |
| Name        | Neutral Injector Orifice Plate's Individual<br>Box                                                                                                                                                                                                                                                                                                                                                                                                                                                                                                                                                                                                                                                                                                                                                                                                                                                                                                                                                                                                                                                                                                                                                                                                                                                                                                                                                                                                                                                                                                                                                                                                                                                                                                                                                                                                                                                                                                                                                                                                                                                                             | Orifice Plate's 10pcs Packing Box                                                                                                                                                                                                                                                                                                                                                                                                                                                                                                                                                                                                                                                                                                                                                                                                                                                                                                                                                                                                                                                                                                                                                                                                                                                                                                                                                                                                                                                                                                                                                                                                                                                                                                                                                                                                                                                                                                                                                                                                                                                                                              |
| 26          | Prevent damage to the orifice plates during                                                                                                                                                                                                                                                                                                                                                                                                                                                                                                                                                                                                                                                                                                                                                                                                                                                                                                                                                                                                                                                                                                                                                                                                                                                                                                                                                                                                                                                                                                                                                                                                                                                                                                                                                                                                                                                                                                                                                                                                                                                                                    | Liwei orifice plate's 10PCS plastic box to prevent damage to the orifice plates during                                                                                                                                                                                                                                                                                                                                                                                                                                                                                                                                                                                                                                                                                                                                                                                                                                                                                                                                                                                                                                                                                                                                                                                                                                                                                                                                                                                                                                                                                                                                                                                                                                                                                                                                                                                                                                                                                                                                                                                                                                         |
| Description | transportation                                                                                                                                                                                                                                                                                                                                                                                                                                                                                                                                                                                                                                                                                                                                                                                                                                                                                                                                                                                                                                                                                                                                                                                                                                                                                                                                                                                                                                                                                                                                                                                                                                                                                                                                                                                                                                                                                                                                                                                                                                                                                                                 | transportation                                                                                                                                                                                                                                                                                                                                                                                                                                                                                                                                                                                                                                                                                                                                                                                                                                                                                                                                                                                                                                                                                                                                                                                                                                                                                                                                                                                                                                                                                                                                                                                                                                                                                                                                                                                                                                                                                                                                                                                                                                                                                                                 |