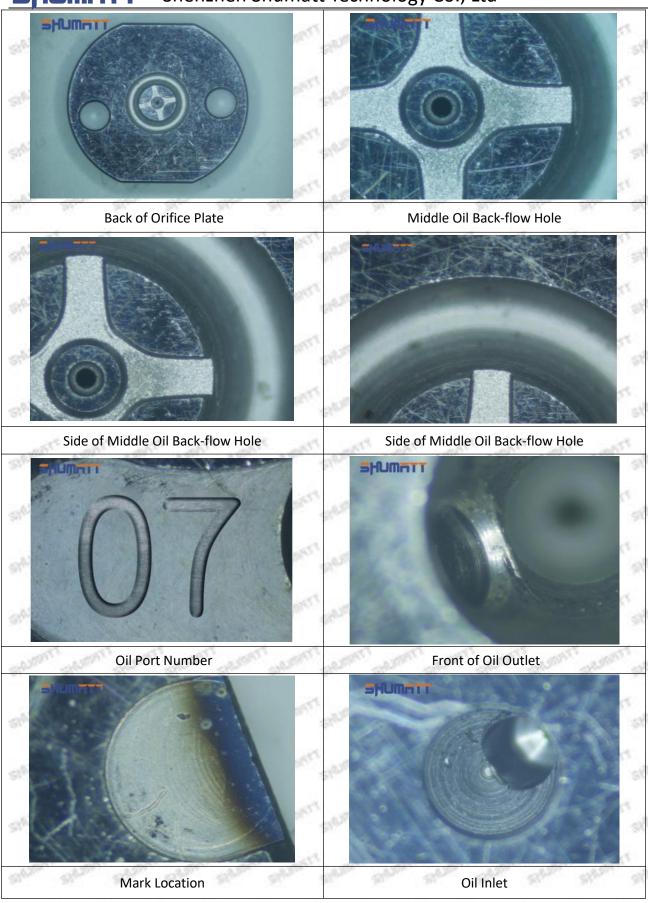

## (2) 23670-0L050 Injector Orifice Plate 07# Part Number Common Writing

07#, 7#, 07, 7, 295040-6120, 2950406120, 2950406120

#### 1.3. 23670-0L050 Injector Orifice Plate 07# Specifications and Dimensions

Injector Orifice Plate's Size: 2cm\*2 cm \*1 cm
Injector Orifice Plate's Box Size: 7cm \*7 cm \*2 cm
Injector Orifice Plate's Package Size: 8 cm \* 8cm
Injector Orifice Plate's Net Weight: 0.015kg