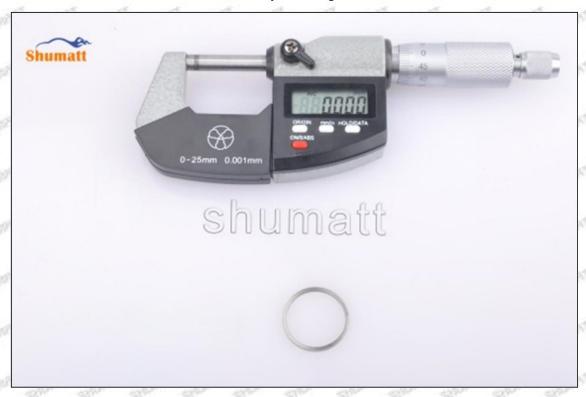

### (2) 23670-0L050 Injector Orifice Plate 07# Customized Items

| No.         | The state of the s | 2                                                                                                                                                                                                                                                                                                                                                                                                                                                                                                                                                                                                                                                                                                                                                                                                                                                                                                                                                                                                                                                                                                                                                                                                                                                                                                                                                                                                                                                                                                                                                                                                                                                                                                                                                                                                                                                                                                                                                                                                                                                                                                                              |
|-------------|--------------------------------------------------------------------------------------------------------------------------------------------------------------------------------------------------------------------------------------------------------------------------------------------------------------------------------------------------------------------------------------------------------------------------------------------------------------------------------------------------------------------------------------------------------------------------------------------------------------------------------------------------------------------------------------------------------------------------------------------------------------------------------------------------------------------------------------------------------------------------------------------------------------------------------------------------------------------------------------------------------------------------------------------------------------------------------------------------------------------------------------------------------------------------------------------------------------------------------------------------------------------------------------------------------------------------------------------------------------------------------------------------------------------------------------------------------------------------------------------------------------------------------------------------------------------------------------------------------------------------------------------------------------------------------------------------------------------------------------------------------------------------------------------------------------------------------------------------------------------------------------------------------------------------------------------------------------------------------------------------------------------------------------------------------------------------------------------------------------------------------|--------------------------------------------------------------------------------------------------------------------------------------------------------------------------------------------------------------------------------------------------------------------------------------------------------------------------------------------------------------------------------------------------------------------------------------------------------------------------------------------------------------------------------------------------------------------------------------------------------------------------------------------------------------------------------------------------------------------------------------------------------------------------------------------------------------------------------------------------------------------------------------------------------------------------------------------------------------------------------------------------------------------------------------------------------------------------------------------------------------------------------------------------------------------------------------------------------------------------------------------------------------------------------------------------------------------------------------------------------------------------------------------------------------------------------------------------------------------------------------------------------------------------------------------------------------------------------------------------------------------------------------------------------------------------------------------------------------------------------------------------------------------------------------------------------------------------------------------------------------------------------------------------------------------------------------------------------------------------------------------------------------------------------------------------------------------------------------------------------------------------------|
| Image       | SHUMATT (S)                                                                                                                                                                                                                                                                                                                                                                                                                                                                                                                                                                                                                                                                                                                                                                                                                                                                                                                                                                                                                                                                                                                                                                                                                                                                                                                                                                                                                                                                                                                                                                                                                                                                                                                                                                                                                                                                                                                                                                                                                                                                                                                    | SHUMATT                                                                                                                                                                                                                                                                                                                                                                                                                                                                                                                                                                                                                                                                                                                                                                                                                                                                                                                                                                                                                                                                                                                                                                                                                                                                                                                                                                                                                                                                                                                                                                                                                                                                                                                                                                                                                                                                                                                                                                                                                                                                                                                        |
| Name        | Injector Orifice Plate's Front Lettering                                                                                                                                                                                                                                                                                                                                                                                                                                                                                                                                                                                                                                                                                                                                                                                                                                                                                                                                                                                                                                                                                                                                                                                                                                                                                                                                                                                                                                                                                                                                                                                                                                                                                                                                                                                                                                                                                                                                                                                                                                                                                       | Injector Orifice Plate's Side Lettering                                                                                                                                                                                                                                                                                                                                                                                                                                                                                                                                                                                                                                                                                                                                                                                                                                                                                                                                                                                                                                                                                                                                                                                                                                                                                                                                                                                                                                                                                                                                                                                                                                                                                                                                                                                                                                                                                                                                                                                                                                                                                        |
| Description | Orifice plate part number: 07#                                                                                                                                                                                                                                                                                                                                                                                                                                                                                                                                                                                                                                                                                                                                                                                                                                                                                                                                                                                                                                                                                                                                                                                                                                                                                                                                                                                                                                                                                                                                                                                                                                                                                                                                                                                                                                                                                                                                                                                                                                                                                                 | Starm Starm Starm Library Star                                                                                                                                                                                                                                                                                                                                                                                                                                                                                                                                                                                                                                                                                                                                                                                                                                                                                                                                                                                                                                                                                                                                                                                                                                                                                                                                                                                                                                                                                                                                                                                                                                                                                                                                                                                                                                                                                                                                                                                                                                                                                                 |
| No.         | 3                                                                                                                                                                                                                                                                                                                                                                                                                                                                                                                                                                                                                                                                                                                                                                                                                                                                                                                                                                                                                                                                                                                                                                                                                                                                                                                                                                                                                                                                                                                                                                                                                                                                                                                                                                                                                                                                                                                                                                                                                                                                                                                              | 4                                                                                                                                                                                                                                                                                                                                                                                                                                                                                                                                                                                                                                                                                                                                                                                                                                                                                                                                                                                                                                                                                                                                                                                                                                                                                                                                                                                                                                                                                                                                                                                                                                                                                                                                                                                                                                                                                                                                                                                                                                                                                                                              |
| Image       | 0-25mm<br>0.001mm                                                                                                                                                                                                                                                                                                                                                                                                                                                                                                                                                                                                                                                                                                                                                                                                                                                                                                                                                                                                                                                                                                                                                                                                                                                                                                                                                                                                                                                                                                                                                                                                                                                                                                                                                                                                                                                                                                                                                                                                                                                                                                              | SHUMATT CONTRACTOR OF THE PARTY |
| Name        | Injector Orifice Plate's Thickness                                                                                                                                                                                                                                                                                                                                                                                                                                                                                                                                                                                                                                                                                                                                                                                                                                                                                                                                                                                                                                                                                                                                                                                                                                                                                                                                                                                                                                                                                                                                                                                                                                                                                                                                                                                                                                                                                                                                                                                                                                                                                             | 9-Grid Plastic Box                                                                                                                                                                                                                                                                                                                                                                                                                                                                                                                                                                                                                                                                                                                                                                                                                                                                                                                                                                                                                                                                                                                                                                                                                                                                                                                                                                                                                                                                                                                                                                                                                                                                                                                                                                                                                                                                                                                                                                                                                                                                                                             |
| Description | Injector orifice plate's thickness range: 4.02mm   4.108mm.                                                                                                                                                                                                                                                                                                                                                                                                                                                                                                                                                                                                                                                                                                                                                                                                                                                                                                                                                                                                                                                                                                                                                                                                                                                                                                                                                                                                                                                                                                                                                                                                                                                                                                                                                                                                                                                                                                                                                                                                                                                                    | Prevent damage to the orifice plates during transportation                                                                                                                                                                                                                                                                                                                                                                                                                                                                                                                                                                                                                                                                                                                                                                                                                                                                                                                                                                                                                                                                                                                                                                                                                                                                                                                                                                                                                                                                                                                                                                                                                                                                                                                                                                                                                                                                                                                                                                                                                                                                     |
| No.         | 5                                                                                                                                                                                                                                                                                                                                                                                                                                                                                                                                                                                                                                                                                                                                                                                                                                                                                                                                                                                                                                                                                                                                                                                                                                                                                                                                                                                                                                                                                                                                                                                                                                                                                                                                                                                                                                                                                                                                                                                                                                                                                                                              | 6                                                                                                                                                                                                                                                                                                                                                                                                                                                                                                                                                                                                                                                                                                                                                                                                                                                                                                                                                                                                                                                                                                                                                                                                                                                                                                                                                                                                                                                                                                                                                                                                                                                                                                                                                                                                                                                                                                                                                                                                                                                                                                                              |
| Image       | SHUMATT                                                                                                                                                                                                                                                                                                                                                                                                                                                                                                                                                                                                                                                                                                                                                                                                                                                                                                                                                                                                                                                                                                                                                                                                                                                                                                                                                                                                                                                                                                                                                                                                                                                                                                                                                                                                                                                                                                                                                                                                                                                                                                                        | SHUMATT  (PILINATE)                                                                                                                                                                                                                                                                                                                                                                                                                                                                                                                                                                                                                                                                                                                                                                                                                                                                                                                                                                                                                                                                                                                                                                                                                                                                                                                                                                                                                                                                                                                                                                                                                                                                                                                                                                                                                                                                                                                                                                                                                                                                                                            |
| Name        | Neutral Injector Orifice Plate's Individual<br>Box                                                                                                                                                                                                                                                                                                                                                                                                                                                                                                                                                                                                                                                                                                                                                                                                                                                                                                                                                                                                                                                                                                                                                                                                                                                                                                                                                                                                                                                                                                                                                                                                                                                                                                                                                                                                                                                                                                                                                                                                                                                                             | Orifice Plate's 10pcs Packing Box                                                                                                                                                                                                                                                                                                                                                                                                                                                                                                                                                                                                                                                                                                                                                                                                                                                                                                                                                                                                                                                                                                                                                                                                                                                                                                                                                                                                                                                                                                                                                                                                                                                                                                                                                                                                                                                                                                                                                                                                                                                                                              |
| 26          | Prevent damage to the orifice plates during                                                                                                                                                                                                                                                                                                                                                                                                                                                                                                                                                                                                                                                                                                                                                                                                                                                                                                                                                                                                                                                                                                                                                                                                                                                                                                                                                                                                                                                                                                                                                                                                                                                                                                                                                                                                                                                                                                                                                                                                                                                                                    | Liwei orifice plate's 10PCS plastic box to prevent damage to the orifice plates during                                                                                                                                                                                                                                                                                                                                                                                                                                                                                                                                                                                                                                                                                                                                                                                                                                                                                                                                                                                                                                                                                                                                                                                                                                                                                                                                                                                                                                                                                                                                                                                                                                                                                                                                                                                                                                                                                                                                                                                                                                         |
| Description | transportation                                                                                                                                                                                                                                                                                                                                                                                                                                                                                                                                                                                                                                                                                                                                                                                                                                                                                                                                                                                                                                                                                                                                                                                                                                                                                                                                                                                                                                                                                                                                                                                                                                                                                                                                                                                                                                                                                                                                                                                                                                                                                                                 | transportation                                                                                                                                                                                                                                                                                                                                                                                                                                                                                                                                                                                                                                                                                                                                                                                                                                                                                                                                                                                                                                                                                                                                                                                                                                                                                                                                                                                                                                                                                                                                                                                                                                                                                                                                                                                                                                                                                                                                                                                                                                                                                                                 |