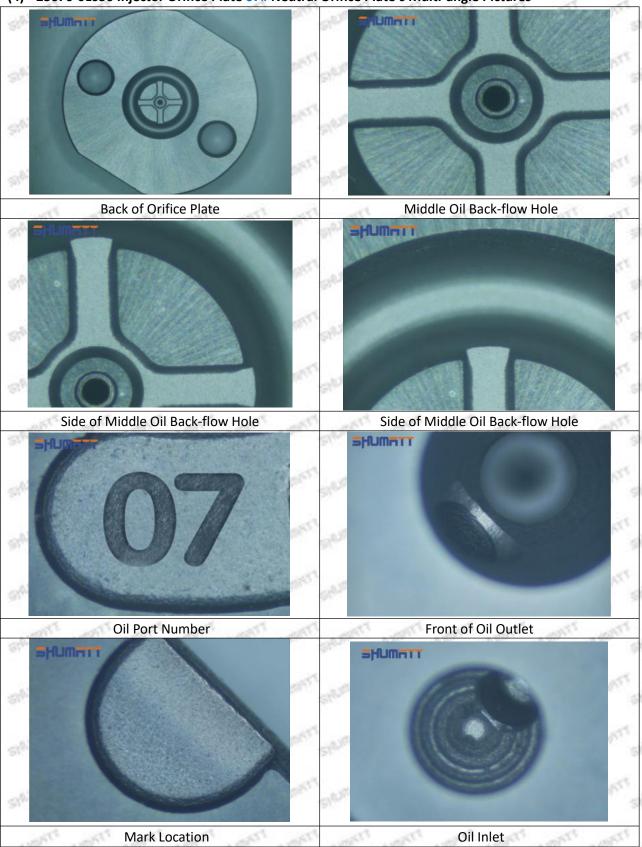

## (2) 23670-0L050 Injector Orifice Plate 07# Part Number Common Writing

07#, 7#, 07, 7, 295040-6120, 2950406120, 2950406120

#### 1.3. 23670-0L050 Injector Orifice Plate 07# Specifications and Dimensions

Injector Orifice Plate's Size: 2cm\*2 cm \*1 cm
Injector Orifice Plate's Box Size: 7cm \*7 cm \*2 cm
Injector Orifice Plate's Package Size: 8 cm \* 8cm
Injector Orifice Plate's Net Weight: 0.015kg