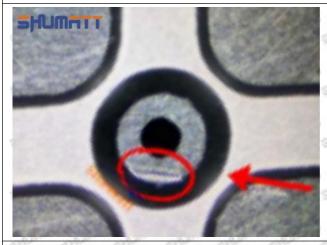

#### (1) 23670-0L050 Injector Orifice Plate 07# Testing

All 23670-0L050 injector orifice plate 07# parts are subjected to A-hole flow test, Z-hole flow test, precision test, high temperature test, low temperature test, pressure test, leakage test, durability test, and various working condition tests.

#### (2) 23670-0L050 Injector Orifice Plate 07# Inspection

The factory inspection of 23670-0L050 injector orifice plate 07# is undergone three inspections - full inspection, random inspection, and batch inspection. Different brands of test benches are used to test 23670-0L050 injector orifice plate 07# for a total of no less than three times for factory inspection, and 23670-0L050 injector orifice plate 07# installation testing environment are progressed in dust-free workshop.