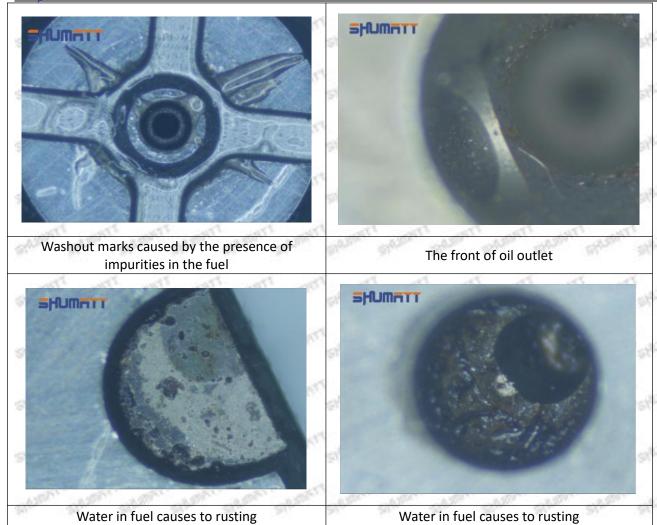

to the orifice plate when installing it

Mob/WhatsApp: +86 13410541523

Email: <a href="mailto:ruby@shumatt.com">ruby@shumatt.com</a>

© 2022 Shenzhen Shumatt Technology Co., Ltd

Tel: +8675523215133

# SHUMATT

# Shenzhen Shumatt Technology Co., Ltd



The wear of the middle oil back-flow hole causes gap between semi ball and orifice plate, and causes the orifice plate to be washed out by high-pressure oil

/

## (4) More Pictures of Orifice Plate's Damage Details



The misalignment of the semi ball



Marks of the misalignment of the semi ball



The indentation of the misalignment of the semi ball



Washout marks caused by the presence of impurities in the fuel

Mob/WhatsApp: +86 13410541523

Email: ruby@shumatt.com

© 2022 Shenzhen Shumatt Technology Co., Ltd

Tel: +8675523215133





(5) Impact Classification According to The Degree of Damage to The Orifice Plate

| Damage Type                      | Severe Damaged                                                                                | General Damaged                                                                                          | C Cause Excessive oil return of injector and the vehicle engine shaking |  |
|----------------------------------|-----------------------------------------------------------------------------------------------|----------------------------------------------------------------------------------------------------------|-------------------------------------------------------------------------|--|
| Classification                   | Α