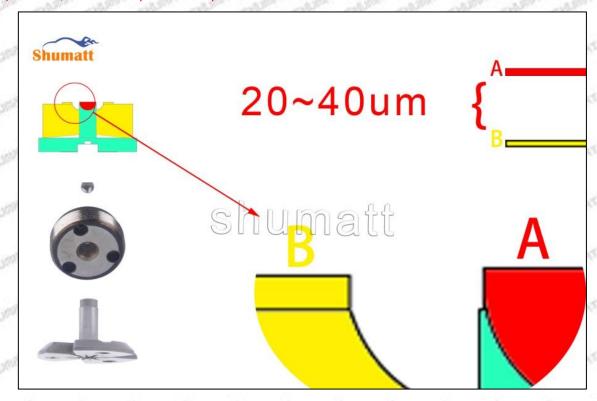

### (2) 23670-0L050 Injector Orifice Plate 07# Customized Items

| No.         | The state of the s | 2                                                                                                                                                                                                                                                                                                                                                                                                                                                                                                                                                                                                                                                                                                                                                                                                                                                                                                                                                                                                                                                                                                                                                                                                                                                                                                                                                                                                                                                                                                                                                                                                                                                                                                                                                                                                                                                                                                                                                                                                                                                                                                                              |
|-------------|--------------------------------------------------------------------------------------------------------------------------------------------------------------------------------------------------------------------------------------------------------------------------------------------------------------------------------------------------------------------------------------------------------------------------------------------------------------------------------------------------------------------------------------------------------------------------------------------------------------------------------------------------------------------------------------------------------------------------------------------------------------------------------------------------------------------------------------------------------------------------------------------------------------------------------------------------------------------------------------------------------------------------------------------------------------------------------------------------------------------------------------------------------------------------------------------------------------------------------------------------------------------------------------------------------------------------------------------------------------------------------------------------------------------------------------------------------------------------------------------------------------------------------------------------------------------------------------------------------------------------------------------------------------------------------------------------------------------------------------------------------------------------------------------------------------------------------------------------------------------------------------------------------------------------------------------------------------------------------------------------------------------------------------------------------------------------------------------------------------------------------|--------------------------------------------------------------------------------------------------------------------------------------------------------------------------------------------------------------------------------------------------------------------------------------------------------------------------------------------------------------------------------------------------------------------------------------------------------------------------------------------------------------------------------------------------------------------------------------------------------------------------------------------------------------------------------------------------------------------------------------------------------------------------------------------------------------------------------------------------------------------------------------------------------------------------------------------------------------------------------------------------------------------------------------------------------------------------------------------------------------------------------------------------------------------------------------------------------------------------------------------------------------------------------------------------------------------------------------------------------------------------------------------------------------------------------------------------------------------------------------------------------------------------------------------------------------------------------------------------------------------------------------------------------------------------------------------------------------------------------------------------------------------------------------------------------------------------------------------------------------------------------------------------------------------------------------------------------------------------------------------------------------------------------------------------------------------------------------------------------------------------------|
| Image       | SHUMATT (S)                                                                                                                                                                                                                                                                                                                                                                                                                                                                                                                                                                                                                                                                                                                                                                                                                                                                                                                                                                                                                                                                                                                                                                                                                                                                                                                                                                                                                                                                                                                                                                                                                                                                                                                                                                                                                                                                                                                                                                                                                                                                                                                    | SHUMATT                                                                                                                                                                                                                                                                                                                                                                                                                                                                                                                                                                                                                                                                                                                                                                                                                                                                                                                                                                                                                                                                                                                                                                                                                                                                                                                                                                                                                                                                                                                                                                                                                                                                                                                                                                                                                                                                                                                                                                                                                                                                                                                        |
| Name        | Injector Orifice Plate's Front Lettering                                                                                                                                                                                                                                                                                                                                                                                                                                                                                                                                                                                                                                                                                                                                                                                                                                                                                                                                                                                                                                                                                                                                                                                                                                                                                                                                                                                                                                                                                                                                                                                                                                                                                                                                                                                                                                                                                                                                                                                                                                                                                       | Injector Orifice Plate's Side Lettering                                                                                                                                                                                                                                                                                                                                                                                                                                                                                                                                                                                                                                                                                                                                                                                                                                                                                                                                                                                                                                                                                                                                                                                                                                                                                                                                                                                                                                                                                                                                                                                                                                                                                                                                                                                                                                                                                                                                                                                                                                                                                        |
| Description | Orifice plate part number: 07#                                                                                                                                                                                                                                                                                                                                                                                                                                                                                                                                                                                                                                                                                                                                                                                                                                                                                                                                                                                                                                                                                                                                                                                                                                                                                                                                                                                                                                                                                                                                                                                                                                                                                                                                                                                                                                                                                                                                                                                                                                                                                                 | Starm Starm Starm Library Star                                                                                                                                                                                                                                                                                                                                                                                                                                                                                                                                                                                                                                                                                                                                                                                                                                                                                                                                                                                                                                                                                                                                                                                                                                                                                                                                                                                                                                                                                                                                                                                                                                                                                                                                                                                                                                                                                                                                                                                                                                                                                                 |
| No.         | 3                                                                                                                                                                                                                                                                                                                                                                                                                                                                                                                                                                                                                                                                                                                                                                                                                                                                                                                                                                                                                                                                                                                                                                                                                                                                                                                                                                                                                                                                                                                                                                                                                                                                                                                                                                                                                                                                                                                                                                                                                                                                                                                              | 4                                                                                                                                                                                                                                                                                                                                                                                                                                                                                                                                                                                                                                                                                                                                                                                                                                                                                                                                                                                                                                                                                                                                                                                                                                                                                                                                                                                                                                                                                                                                                                                                                                                                                                                                                                                                                                                                                                                                                                                                                                                                                                                              |
| Image       | 0-25mm<br>0.001mm                                                                                                                                                                                                                                                                                                                                                                                                                                                                                                                                                                                                                                                                                                                                                                                                                                                                                                                                                                                                                                                                                                                                                                                                                                                                                                                                                                                                                                                                                                                                                                                                                                                                                                                                                                                                                                                                                                                                                                                                                                                                                                              | SHUMATT CONTRACTOR OF THE PARTY |
| Name        | Injector Orifice Plate's Thickness                                                                                                                                                                                                                                                                                                                                                                                                                                                                                                                                                                                                                                                                                                                                                                                                                                                                                                                                                                                                                                                                                                                                                                                                                                                                                                                                                                                                                                                                                                                                                                                                                                                                                                                                                                                                                                                                                                                                                                                                                                                                                             | 9-Grid Plastic Box                                                                                                                                                                                                                                                                                                                                                                                                                                                                                                                                                                                                                                                                                                                                                                                                                                                                                                                                                                                                                                                                                                                                                                                                                                                                                                                                                                                                                                                                                                                                                                                                                                                                                                                                                                                                                                                                                                                                                                                                                                                                                                             |
| Description | Injector orifice plate's thickness range: 4.02mm   4.108mm.                                                                                                                                                                                                                                                                                                                                                                                                                                                                                                                                                                                                                                                                                                                                                                                                                                                                                                                                                                                                                                                                                                                                                                                                                                                                                                                                                                                                                                                                                                                                                                                                                                                                                                                                                                                                                                                                                                                                                                                                                                                                    | Prevent damage to the orifice plates during transportation                                                                                                                                                                                                                                                                                                                                                                                                                                                                                                                                                                                                                                                                                                                                                                                                                                                                                                                                                                                                                                                                                                                                                                                                                                                                                                                                                                                                                                                                                                                                                                                                                                                                                                                                                                                                                                                                                                                                                                                                                                                                     |
| No.         | 5                                                                                                                                                                                                                                                                                                                                                                                                                                                                                                                                                                                                                                                                                                                                                                                                                                                                                                                                                                                                                                                                                                                                                                                                                                                                                                                                                                                                                                                                                                                                                                                                                                                                                                                                                                                                                                                                                                                                                                                                                                                                                                                              | 6                                                                                                                                                                                                                                                                                                                                                                                                                                                                                                                                                                                                                                                                                                                                                                                                                                                                                                                                                                                                                                                                                                                                                                                                                                                                                                                                                                                                                                                                                                                                                                                                                                                                                                                                                                                                                                                                                                                                                                                                                                                                                                                              |
| Image       | SHUMATT                                                                                                                                                                                                                                                                                                                                                                                                                                                                                                                                                                                                                                                                                                                                                                                                                                                                                                                                                                                                                                                                                                                                                                                                                                                                                                                                                                                                                                                                                                                                                                                                                                                                                                                                                                                                                                                                                                                                                                                                                                                                                                                        | SHUMATT  (PILINATE)                                                                                                                                                                                                                                                                                                                                                                                                                                                                                                                                                                                                                                                                                                                                                                                                                                                                                                                                                                                                                                                                                                                                                                                                                                                                                                                                                                                                                                                                                                                                                                                                                                                                                                                                                                                                                                                                                                                                                                                                                                                                                                            |
| Name        | Neutral Injector Orifice Plate's Individual<br>Box                                                                                                                                                                                                                                                                                                                                                                                                                                                                                                                                                                                                                                                                                                                                                                                                                                                                                                                                                                                                                                                                                                                                                                                                                                                                                                                                                                                                                                                                                                                                                                                                                                                                                                                                                                                                                                                                                                                                                                                                                                                                             | Orifice Plate's 10pcs Packing Box                                                                                                                                                                                                                                                                                                                                                                                                                                                                                                                                                                                                                                                                                                                                                                                                                                                                                                                                                                                                                                                                                                                                                                                                                                                                                                                                                                                                                                                                                                                                                                                                                                                                                                                                                                                                                                                                                                                                                                                                                                                                                              |
| 26          | Prevent damage to the orifice plates during                                                                                                                                                                                                                                                                                                                                                                                                                                                                                                                                                                                                                                                                                                                                                                                                                                                                                                                                                                                                                                                                                                                                                                                                                                                                                                                                                                                                                                                                                                                                                                                                                                                                                                                                                                                                                                                                                                                                                                                                                                                                                    | Liwei orifice plate's 10PCS plastic box to prevent damage to the orifice plates during                                                                                                                                                                                                                                                                                                                                                                                                                                                                                                                                                                                                                                                                                                                                                                                                                                                                                                                                                                                                                                                                                                                                                                                                                                                                                                                                                                                                                                                                                                                                                                                                                                                                                                                                                                                                                                                                                                                                                                                                                                         |
| Description | transportation                                                                                                                                                                                                                                                                                                                                                                                                                                                                                                                                                                                                                                                                                                                                                                                                                                                                                                                                                                                                                                                                                                                                                                                                                                                                                                                                                                                                                                                                                                                                                                                                                                                                                                                                                                                                                                                                                                                                                                                                                                                                                                                 | transportation                                                                                                                                                                                                                                                                                                                                                                                                                                                                                                                                                                                                                                                                                                                                                                                                                                                                                                                                                                                                                                                                                                                                                                                                                                                                                                                                                                                                                                                                                                                                                                                                                                                                                                                                                                                                                                                                                                                                                                                                                                                                                                                 |