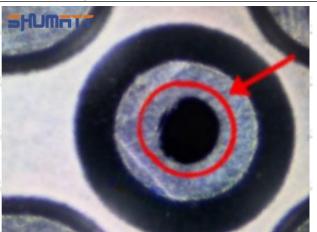

#### (1) 23670-0L050 Injector Orifice Plate 07# Testing

All 23670-0L050 injector orifice plate 07# parts are subjected to A-hole flow test, Z-hole flow test, precision test, high temperature test, low temperature test, pressure test, leakage test, durability test, and various working condition tests.

#### (2) 23670-0L050 Injector Orifice Plate 07# Inspection

The factory inspection of 23670-0L050 injector orifice plate 07# is undergone three inspections - full inspection, random inspection, and batch inspection. Different brands of test benches are used to test 23670-0L050 injector orifice plate 07# for a total of no less than three times for factory inspection, and 23670-0L050 injector orifice plate 07# installation testing environment are progressed in dust-free workshop.