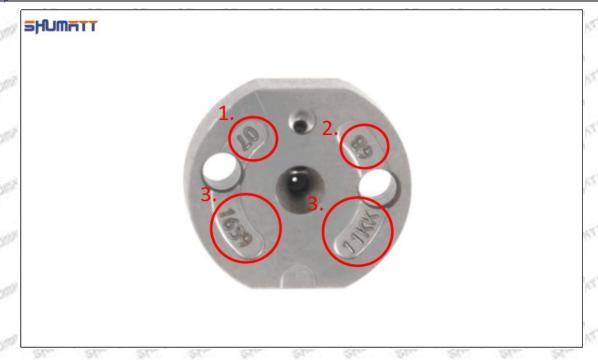

### (2) 23670-0L050 Injector Orifice Plate 07# Customized Items

| No.         | The state of the s | 2                                                                                                                                                                                                                                                                                                                                                                                                                                                                                                                                                                                                                                                                                                                                                                                                                                                                                                                                                                                                                                                                                                                                                                                                                                                                                                                                                                                                                                                                                                                                                                                                                                                                                                                                                                                                                                                                                                                                                                                                                                                                                                                              |
|-------------|--------------------------------------------------------------------------------------------------------------------------------------------------------------------------------------------------------------------------------------------------------------------------------------------------------------------------------------------------------------------------------------------------------------------------------------------------------------------------------------------------------------------------------------------------------------------------------------------------------------------------------------------------------------------------------------------------------------------------------------------------------------------------------------------------------------------------------------------------------------------------------------------------------------------------------------------------------------------------------------------------------------------------------------------------------------------------------------------------------------------------------------------------------------------------------------------------------------------------------------------------------------------------------------------------------------------------------------------------------------------------------------------------------------------------------------------------------------------------------------------------------------------------------------------------------------------------------------------------------------------------------------------------------------------------------------------------------------------------------------------------------------------------------------------------------------------------------------------------------------------------------------------------------------------------------------------------------------------------------------------------------------------------------------------------------------------------------------------------------------------------------|--------------------------------------------------------------------------------------------------------------------------------------------------------------------------------------------------------------------------------------------------------------------------------------------------------------------------------------------------------------------------------------------------------------------------------------------------------------------------------------------------------------------------------------------------------------------------------------------------------------------------------------------------------------------------------------------------------------------------------------------------------------------------------------------------------------------------------------------------------------------------------------------------------------------------------------------------------------------------------------------------------------------------------------------------------------------------------------------------------------------------------------------------------------------------------------------------------------------------------------------------------------------------------------------------------------------------------------------------------------------------------------------------------------------------------------------------------------------------------------------------------------------------------------------------------------------------------------------------------------------------------------------------------------------------------------------------------------------------------------------------------------------------------------------------------------------------------------------------------------------------------------------------------------------------------------------------------------------------------------------------------------------------------------------------------------------------------------------------------------------------------|
| Image       | SHUMATT (S)                                                                                                                                                                                                                                                                                                                                                                                                                                                                                                                                                                                                                                                                                                                                                                                                                                                                                                                                                                                                                                                                                                                                                                                                                                                                                                                                                                                                                                                                                                                                                                                                                                                                                                                                                                                                                                                                                                                                                                                                                                                                                                                    | SHUMATT                                                                                                                                                                                                                                                                                                                                                                                                                                                                                                                                                                                                                                                                                                                                                                                                                                                                                                                                                                                                                                                                                                                                                                                                                                                                                                                                                                                                                                                                                                                                                                                                                                                                                                                                                                                                                                                                                                                                                                                                                                                                                                                        |
| Name        | Injector Orifice Plate's Front Lettering                                                                                                                                                                                                                                                                                                                                                                                                                                                                                                                                                                                                                                                                                                                                                                                                                                                                                                                                                                                                                                                                                                                                                                                                                                                                                                                                                                                                                                                                                                                                                                                                                                                                                                                                                                                                                                                                                                                                                                                                                                                                                       | Injector Orifice Plate's Side Lettering                                                                                                                                                                                                                                                                                                                                                                                                                                                                                                                                                                                                                                                                                                                                                                                                                                                                                                                                                                                                                                                                                                                                                                                                                                                                                                                                                                                                                                                                                                                                                                                                                                                                                                                                                                                                                                                                                                                                                                                                                                                                                        |
| Description | Orifice plate part number: 07#                                                                                                                                                                                                                                                                                                                                                                                                                                                                                                                                                                                                                                                                                                                                                                                                                                                                                                                                                                                                                                                                                                                                                                                                                                                                                                                                                                                                                                                                                                                                                                                                                                                                                                                                                                                                                                                                                                                                                                                                                                                                                                 | Starm Starm Starm Library Star                                                                                                                                                                                                                                                                                                                                                                                                                                                                                                                                                                                                                                                                                                                                                                                                                                                                                                                                                                                                                                                                                                                                                                                                                                                                                                                                                                                                                                                                                                                                                                                                                                                                                                                                                                                                                                                                                                                                                                                                                                                                                                 |
| No.         | 3                                                                                                                                                                                                                                                                                                                                                                                                                                                                                                                                                                                                                                                                                                                                                                                                                                                                                                                                                                                                                                                                                                                                                                                                                                                                                                                                                                                                                                                                                                                                                                                                                                                                                                                                                                                                                                                                                                                                                                                                                                                                                                                              | 4                                                                                                                                                                                                                                                                                                                                                                                                                                                                                                                                                                                                                                                                                                                                                                                                                                                                                                                                                                                                                                                                                                                                                                                                                                                                                                                                                                                                                                                                                                                                                                                                                                                                                                                                                                                                                                                                                                                                                                                                                                                                                                                              |
| Image       | 0-25mm<br>0.001mm                                                                                                                                                                                                                                                                                                                                                                                                                                                                                                                                                                                                                                                                                                                                                                                                                                                                                                                                                                                                                                                                                                                                                                                                                                                                                                                                                                                                                                                                                                                                                                                                                                                                                                                                                                                                                                                                                                                                                                                                                                                                                                              | SHUMATT CONTRACTOR OF THE PARTY |
| Name        | Injector Orifice Plate's Thickness                                                                                                                                                                                                                                                                                                                                                                                                                                                                                                                                                                                                                                                                                                                                                                                                                                                                                                                                                                                                                                                                                                                                                                                                                                                                                                                                                                                                                                                                                                                                                                                                                                                                                                                                                                                                                                                                                                                                                                                                                                                                                             | 9-Grid Plastic Box                                                                                                                                                                                                                                                                                                                                                                                                                                                                                                                                                                                                                                                                                                                                                                                                                                                                                                                                                                                                                                                                                                                                                                                                                                                                                                                                                                                                                                                                                                                                                                                                                                                                                                                                                                                                                                                                                                                                                                                                                                                                                                             |
| Description | Injector orifice plate's thickness range: 4.02mm   4.108mm.                                                                                                                                                                                                                                                                                                                                                                                                                                                                                                                                                                                                                                                                                                                                                                                                                                                                                                                                                                                                                                                                                                                                                                                                                                                                                                                                                                                                                                                                                                                                                                                                                                                                                                                                                                                                                                                                                                                                                                                                                                                                    | Prevent damage to the orifice plates during transportation                                                                                                                                                                                                                                                                                                                                                                                                                                                                                                                                                                                                                                                                                                                                                                                                                                                                                                                                                                                                                                                                                                                                                                                                                                                                                                                                                                                                                                                                                                                                                                                                                                                                                                                                                                                                                                                                                                                                                                                                                                                                     |
| No.         | 5                                                                                                                                                                                                                                                                                                                                                                                                                                                                                                                                                                                                                                                                                                                                                                                                                                                                                                                                                                                                                                                                                                                                                                                                                                                                                                                                                                                                                                                                                                                                                                                                                                                                                                                                                                                                                                                                                                                                                                                                                                                                                                                              | 6                                                                                                                                                                                                                                                                                                                                                                                                                                                                                                                                                                                                                                                                                                                                                                                                                                                                                                                                                                                                                                                                                                                                                                                                                                                                                                                                                                                                                                                                                                                                                                                                                                                                                                                                                                                                                                                                                                                                                                                                                                                                                                                              |
| Image       | SHUMATT                                                                                                                                                                                                                                                                                                                                                                                                                                                                                                                                                                                                                                                                                                                                                                                                                                                                                                                                                                                                                                                                                                                                                                                                                                                                                                                                                                                                                                                                                                                                                                                                                                                                                                                                                                                                                                                                                                                                                                                                                                                                                                                        | SHUMATT  (PILINATE)                                                                                                                                                                                                                                                                                                                                                                                                                                                                                                                                                                                                                                                                                                                                                                                                                                                                                                                                                                                                                                                                                                                                                                                                                                                                                                                                                                                                                                                                                                                                                                                                                                                                                                                                                                                                                                                                                                                                                                                                                                                                                                            |
| Name        | Neutral Injector Orifice Plate's Individual<br>Box                                                                                                                                                                                                                                                                                                                                                                                                                                                                                                                                                                                                                                                                                                                                                                                                                                                                                                                                                                                                                                                                                                                                                                                                                                                                                                                                                                                                                                                                                                                                                                                                                                                                                                                                                                                                                                                                                                                                                                                                                                                                             | Orifice Plate's 10pcs Packing Box                                                                                                                                                                                                                                                                                                                                                                                                                                                                                                                                                                                                                                                                                                                                                                                                                                                                                                                                                                                                                                                                                                                                                                                                                                                                                                                                                                                                                                                                                                                                                                                                                                                                                                                                                                                                                                                                                                                                                                                                                                                                                              |
| 26          | Prevent damage to the orifice plates during                                                                                                                                                                                                                                                                                                                                                                                                                                                                                                                                                                                                                                                                                                                                                                                                                                                                                                                                                                                                                                                                                                                                                                                                                                                                                                                                                                                                                                                                                                                                                                                                                                                                                                                                                                                                                                                                                                                                                                                                                                                                                    | Liwei orifice plate's 10PCS plastic box to prevent damage to the orifice plates during                                                                                                                                                                                                                                                                                                                                                                                                                                                                                                                                                                                                                                                                                                                                                                                                                                                                                                                                                                                                                                                                                                                                                                                                                                                                                                                                                                                                                                                                                                                                                                                                                                                                                                                                                                                                                                                                                                                                                                                                                                         |
| Description | transportation                                                                                                                                                                                                                                                                                                                                                                                                                                                                                                                                                                                                                                                                                                                                                                                                                                                                                                                                                                                                                                                                                                                                                                                                                                                                                                                                                                                                                                                                                                                                                                                                                                                                                                                                                                                                                                                                                                                                                                                                                                                                                                                 | transportation                                                                                                                                                                                                                                                                                                                                                                                                                                                                                                                                                                                                                                                                                                                                                                                                                                                                                                                                                                                                                                                                                                                                                                                                                                                                                                                                                                                                                                                                                                                                                                                                                                                                                                                                                                                                                                                                                                                                                                                                                                                                                                                 |