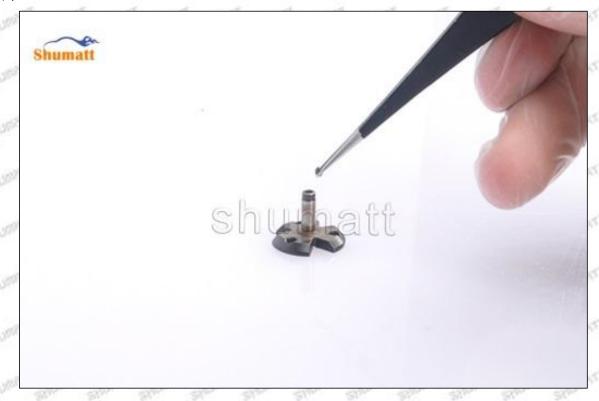

### (2) 23670-0L050 Injector Orifice Plate 07# Customized Items

| No.         | The state of the s | 2                                                                                                                                                                                                                                                                                                                                                                                                                                                                                                                                                                                                                                                                                                                                                                                                                                                                                                                                                                                                                                                                                                                                                                                                                                                                                                                                                                                                                                                                                                                                                                                                                                                                                                                                                                                                                                                                                                                                                                                                                                                                                                                              |
|-------------|--------------------------------------------------------------------------------------------------------------------------------------------------------------------------------------------------------------------------------------------------------------------------------------------------------------------------------------------------------------------------------------------------------------------------------------------------------------------------------------------------------------------------------------------------------------------------------------------------------------------------------------------------------------------------------------------------------------------------------------------------------------------------------------------------------------------------------------------------------------------------------------------------------------------------------------------------------------------------------------------------------------------------------------------------------------------------------------------------------------------------------------------------------------------------------------------------------------------------------------------------------------------------------------------------------------------------------------------------------------------------------------------------------------------------------------------------------------------------------------------------------------------------------------------------------------------------------------------------------------------------------------------------------------------------------------------------------------------------------------------------------------------------------------------------------------------------------------------------------------------------------------------------------------------------------------------------------------------------------------------------------------------------------------------------------------------------------------------------------------------------------|--------------------------------------------------------------------------------------------------------------------------------------------------------------------------------------------------------------------------------------------------------------------------------------------------------------------------------------------------------------------------------------------------------------------------------------------------------------------------------------------------------------------------------------------------------------------------------------------------------------------------------------------------------------------------------------------------------------------------------------------------------------------------------------------------------------------------------------------------------------------------------------------------------------------------------------------------------------------------------------------------------------------------------------------------------------------------------------------------------------------------------------------------------------------------------------------------------------------------------------------------------------------------------------------------------------------------------------------------------------------------------------------------------------------------------------------------------------------------------------------------------------------------------------------------------------------------------------------------------------------------------------------------------------------------------------------------------------------------------------------------------------------------------------------------------------------------------------------------------------------------------------------------------------------------------------------------------------------------------------------------------------------------------------------------------------------------------------------------------------------------------|
| Image       | SHUMATT (S)                                                                                                                                                                                                                                                                                                                                                                                                                                                                                                                                                                                                                                                                                                                                                                                                                                                                                                                                                                                                                                                                                                                                                                                                                                                                                                                                                                                                                                                                                                                                                                                                                                                                                                                                                                                                                                                                                                                                                                                                                                                                                                                    | SHUMATT                                                                                                                                                                                                                                                                                                                                                                                                                                                                                                                                                                                                                                                                                                                                                                                                                                                                                                                                                                                                                                                                                                                                                                                                                                                                                                                                                                                                                                                                                                                                                                                                                                                                                                                                                                                                                                                                                                                                                                                                                                                                                                                        |
| Name        | Injector Orifice Plate's Front Lettering                                                                                                                                                                                                                                                                                                                                                                                                                                                                                                                                                                                                                                                                                                                                                                                                                                                                                                                                                                                                                                                                                                                                                                                                                                                                                                                                                                                                                                                                                                                                                                                                                                                                                                                                                                                                                                                                                                                                                                                                                                                                                       | Injector Orifice Plate's Side Lettering                                                                                                                                                                                                                                                                                                                                                                                                                                                                                                                                                                                                                                                                                                                                                                                                                                                                                                                                                                                                                                                                                                                                                                                                                                                                                                                                                                                                                                                                                                                                                                                                                                                                                                                                                                                                                                                                                                                                                                                                                                                                                        |
| Description | Orifice plate part number: 07#                                                                                                                                                                                                                                                                                                                                                                                                                                                                                                                                                                                                                                                                                                                                                                                                                                                                                                                                                                                                                                                                                                                                                                                                                                                                                                                                                                                                                                                                                                                                                                                                                                                                                                                                                                                                                                                                                                                                                                                                                                                                                                 | Starm Starm Starm Library Star                                                                                                                                                                                                                                                                                                                                                                                                                                                                                                                                                                                                                                                                                                                                                                                                                                                                                                                                                                                                                                                                                                                                                                                                                                                                                                                                                                                                                                                                                                                                                                                                                                                                                                                                                                                                                                                                                                                                                                                                                                                                                                 |
| No.         | 3                                                                                                                                                                                                                                                                                                                                                                                                                                                                                                                                                                                                                                                                                                                                                                                                                                                                                                                                                                                                                                                                                                                                                                                                                                                                                                                                                                                                                                                                                                                                                                                                                                                                                                                                                                                                                                                                                                                                                                                                                                                                                                                              | 4                                                                                                                                                                                                                                                                                                                                                                                                                                                                                                                                                                                                                                                                                                                                                                                                                                                                                                                                                                                                                                                                                                                                                                                                                                                                                                                                                                                                                                                                                                                                                                                                                                                                                                                                                                                                                                                                                                                                                                                                                                                                                                                              |
| Image       | 0-25mm<br>0.001mm                                                                                                                                                                                                                                                                                                                                                                                                                                                                                                                                                                                                                                                                                                                                                                                                                                                                                                                                                                                                                                                                                                                                                                                                                                                                                                                                                                                                                                                                                                                                                                                                                                                                                                                                                                                                                                                                                                                                                                                                                                                                                                              | SHUMATT CONTRACTOR OF THE PARTY |
| Name        | Injector Orifice Plate's Thickness                                                                                                                                                                                                                                                                                                                                                                                                                                                                                                                                                                                                                                                                                                                                                                                                                                                                                                                                                                                                                                                                                                                                                                                                                                                                                                                                                                                                                                                                                                                                                                                                                                                                                                                                                                                                                                                                                                                                                                                                                                                                                             | 9-Grid Plastic Box                                                                                                                                                                                                                                                                                                                                                                                                                                                                                                                                                                                                                                                                                                                                                                                                                                                                                                                                                                                                                                                                                                                                                                                                                                                                                                                                                                                                                                                                                                                                                                                                                                                                                                                                                                                                                                                                                                                                                                                                                                                                                                             |
| Description | Injector orifice plate's thickness range: 4.02mm   4.108mm.                                                                                                                                                                                                                                                                                                                                                                                                                                                                                                                                                                                                                                                                                                                                                                                                                                                                                                                                                                                                                                                                                                                                                                                                                                                                                                                                                                                                                                                                                                                                                                                                                                                                                                                                                                                                                                                                                                                                                                                                                                                                    | Prevent damage to the orifice plates during transportation                                                                                                                                                                                                                                                                                                                                                                                                                                                                                                                                                                                                                                                                                                                                                                                                                                                                                                                                                                                                                                                                                                                                                                                                                                                                                                                                                                                                                                                                                                                                                                                                                                                                                                                                                                                                                                                                                                                                                                                                                                                                     |
| No.         | 5                                                                                                                                                                                                                                                                                                                                                                                                                                                                                                                                                                                                                                                                                                                                                                                                                                                                                                                                                                                                                                                                                                                                                                                                                                                                                                                                                                                                                                                                                                                                                                                                                                                                                                                                                                                                                                                                                                                                                                                                                                                                                                                              | 6                                                                                                                                                                                                                                                                                                                                                                                                                                                                                                                                                                                                                                                                                                                                                                                                                                                                                                                                                                                                                                                                                                                                                                                                                                                                                                                                                                                                                                                                                                                                                                                                                                                                                                                                                                                                                                                                                                                                                                                                                                                                                                                              |
| Image       | SHUMATT                                                                                                                                                                                                                                                                                                                                                                                                                                                                                                                                                                                                                                                                                                                                                                                                                                                                                                                                                                                                                                                                                                                                                                                                                                                                                                                                                                                                                                                                                                                                                                                                                                                                                                                                                                                                                                                                                                                                                                                                                                                                                                                        | SHUMATT  (PILINATE)                                                                                                                                                                                                                                                                                                                                                                                                                                                                                                                                                                                                                                                                                                                                                                                                                                                                                                                                                                                                                                                                                                                                                                                                                                                                                                                                                                                                                                                                                                                                                                                                                                                                                                                                                                                                                                                                                                                                                                                                                                                                                                            |
| Name        | Neutral Injector Orifice Plate's Individual<br>Box                                                                                                                                                                                                                                                                                                                                                                                                                                                                                                                                                                                                                                                                                                                                                                                                                                                                                                                                                                                                                                                                                                                                                                                                                                                                                                                                                                                                                                                                                                                                                                                                                                                                                                                                                                                                                                                                                                                                                                                                                                                                             | Orifice Plate's 10pcs Packing Box                                                                                                                                                                                                                                                                                                                                                                                                                                                                                                                                                                                                                                                                                                                                                                                                                                                                                                                                                                                                                                                                                                                                                                                                                                                                                                                                                                                                                                                                                                                                                                                                                                                                                                                                                                                                                                                                                                                                                                                                                                                                                              |
| 26          | Prevent damage to the orifice plates during                                                                                                                                                                                                                                                                                                                                                                                                                                                                                                                                                                                                                                                                                                                                                                                                                                                                                                                                                                                                                                                                                                                                                                                                                                                                                                                                                                                                                                                                                                                                                                                                                                                                                                                                                                                                                                                                                                                                                                                                                                                                                    | Liwei orifice plate's 10PCS plastic box to prevent damage to the orifice plates during                                                                                                                                                                                                                                                                                                                                                                                                                                                                                                                                                                                                                                                                                                                                                                                                                                                                                                                                                                                                                                                                                                                                                                                                                                                                                                                                                                                                                                                                                                                                                                                                                                                                                                                                                                                                                                                                                                                                                                                                                                         |
| Description | transportation                                                                                                                                                                                                                                                                                                                                                                                                                                                                                                                                                                                                                                                                                                                                                                                                                                                                                                                                                                                                                                                                                                                                                                                                                                                                                                                                                                                                                                                                                                                                                                                                                                                                                                                                                                                                                                                                                                                                                                                                                                                                                                                 | transportation                                                                                                                                                                                                                                                                                                                                                                                                                                                                                                                                                                                                                                                                                                                                                                                                                                                                                                                                                                                                                                                                                                                                                                                                                                                                                                                                                                                                                                                                                                                                                                                                                                                                                                                                                                                                                                                                                                                                                                                                                                                                                                                 |