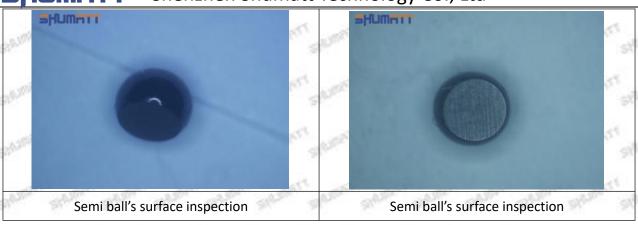

#### (1) 23670-0L050 Injector Orifice Plate 07# Testing

All 23670-0L050 injector orifice plate 07# parts are subjected to A-hole flow test, Z-hole flow test, precision test, high temperature test, low temperature test, pressure test, leakage test, durability test, and various working condition tests.

#### (2) 23670-0L050 Injector Orifice Plate 07# Inspection

The factory inspection of 23670-0L050 injector orifice plate 07# is undergone three inspections - full inspection, random inspection, and batch inspection. Different brands of test benches are used to test 23670-0L050 injector orifice plate 07# for a total of no less than three times for factory inspection, and 23670-0L050 injector orifice plate 07# installation testing environment are progressed in dust-free workshop.