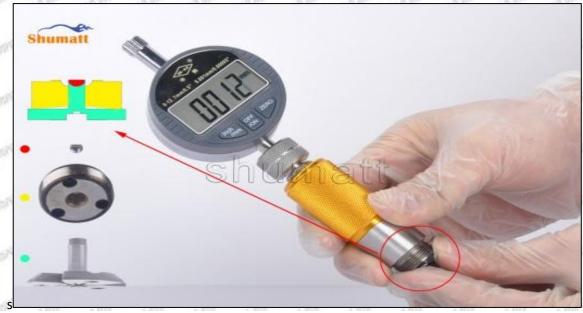

### (2) 23670-0L050 Injector Orifice Plate 07# Customized Items

| No.         | The state of the s | 2                                                                                                                                                                                                                                                                                                                                                                                                                                                                                                                                                                                                                                                                                                                                                                                                                                                                                                                                                                                                                                                                                                                                                                                                                                                                                                                                                                                                                                                                                                                                                                                                                                                                                                                                                                                                                                                                                                                                                                                                                                                                                                                              |
|-------------|--------------------------------------------------------------------------------------------------------------------------------------------------------------------------------------------------------------------------------------------------------------------------------------------------------------------------------------------------------------------------------------------------------------------------------------------------------------------------------------------------------------------------------------------------------------------------------------------------------------------------------------------------------------------------------------------------------------------------------------------------------------------------------------------------------------------------------------------------------------------------------------------------------------------------------------------------------------------------------------------------------------------------------------------------------------------------------------------------------------------------------------------------------------------------------------------------------------------------------------------------------------------------------------------------------------------------------------------------------------------------------------------------------------------------------------------------------------------------------------------------------------------------------------------------------------------------------------------------------------------------------------------------------------------------------------------------------------------------------------------------------------------------------------------------------------------------------------------------------------------------------------------------------------------------------------------------------------------------------------------------------------------------------------------------------------------------------------------------------------------------------|--------------------------------------------------------------------------------------------------------------------------------------------------------------------------------------------------------------------------------------------------------------------------------------------------------------------------------------------------------------------------------------------------------------------------------------------------------------------------------------------------------------------------------------------------------------------------------------------------------------------------------------------------------------------------------------------------------------------------------------------------------------------------------------------------------------------------------------------------------------------------------------------------------------------------------------------------------------------------------------------------------------------------------------------------------------------------------------------------------------------------------------------------------------------------------------------------------------------------------------------------------------------------------------------------------------------------------------------------------------------------------------------------------------------------------------------------------------------------------------------------------------------------------------------------------------------------------------------------------------------------------------------------------------------------------------------------------------------------------------------------------------------------------------------------------------------------------------------------------------------------------------------------------------------------------------------------------------------------------------------------------------------------------------------------------------------------------------------------------------------------------|
| Image       | SHUMATT (S)                                                                                                                                                                                                                                                                                                                                                                                                                                                                                                                                                                                                                                                                                                                                                                                                                                                                                                                                                                                                                                                                                                                                                                                                                                                                                                                                                                                                                                                                                                                                                                                                                                                                                                                                                                                                                                                                                                                                                                                                                                                                                                                    | SHUMATT                                                                                                                                                                                                                                                                                                                                                                                                                                                                                                                                                                                                                                                                                                                                                                                                                                                                                                                                                                                                                                                                                                                                                                                                                                                                                                                                                                                                                                                                                                                                                                                                                                                                                                                                                                                                                                                                                                                                                                                                                                                                                                                        |
| Name        | Injector Orifice Plate's Front Lettering                                                                                                                                                                                                                                                                                                                                                                                                                                                                                                                                                                                                                                                                                                                                                                                                                                                                                                                                                                                                                                                                                                                                                                                                                                                                                                                                                                                                                                                                                                                                                                                                                                                                                                                                                                                                                                                                                                                                                                                                                                                                                       | Injector Orifice Plate's Side Lettering                                                                                                                                                                                                                                                                                                                                                                                                                                                                                                                                                                                                                                                                                                                                                                                                                                                                                                                                                                                                                                                                                                                                                                                                                                                                                                                                                                                                                                                                                                                                                                                                                                                                                                                                                                                                                                                                                                                                                                                                                                                                                        |
| Description | Orifice plate part number: 07#                                                                                                                                                                                                                                                                                                                                                                                                                                                                                                                                                                                                                                                                                                                                                                                                                                                                                                                                                                                                                                                                                                                                                                                                                                                                                                                                                                                                                                                                                                                                                                                                                                                                                                                                                                                                                                                                                                                                                                                                                                                                                                 | Starm Starm Starm Library Star                                                                                                                                                                                                                                                                                                                                                                                                                                                                                                                                                                                                                                                                                                                                                                                                                                                                                                                                                                                                                                                                                                                                                                                                                                                                                                                                                                                                                                                                                                                                                                                                                                                                                                                                                                                                                                                                                                                                                                                                                                                                                                 |
| No.         | 3                                                                                                                                                                                                                                                                                                                                                                                                                                                                                                                                                                                                                                                                                                                                                                                                                                                                                                                                                                                                                                                                                                                                                                                                                                                                                                                                                                                                                                                                                                                                                                                                                                                                                                                                                                                                                                                                                                                                                                                                                                                                                                                              | 4                                                                                                                                                                                                                                                                                                                                                                                                                                                                                                                                                                                                                                                                                                                                                                                                                                                                                                                                                                                                                                                                                                                                                                                                                                                                                                                                                                                                                                                                                                                                                                                                                                                                                                                                                                                                                                                                                                                                                                                                                                                                                                                              |
| Image       | 0-25mm<br>0.001mm                                                                                                                                                                                                                                                                                                                                                                                                                                                                                                                                                                                                                                                                                                                                                                                                                                                                                                                                                                                                                                                                                                                                                                                                                                                                                                                                                                                                                                                                                                                                                                                                                                                                                                                                                                                                                                                                                                                                                                                                                                                                                                              | SHUMATT CONTRACTOR OF THE PARTY |
| Name        | Injector Orifice Plate's Thickness                                                                                                                                                                                                                                                                                                                                                                                                                                                                                                                                                                                                                                                                                                                                                                                                                                                                                                                                                                                                                                                                                                                                                                                                                                                                                                                                                                                                                                                                                                                                                                                                                                                                                                                                                                                                                                                                                                                                                                                                                                                                                             | 9-Grid Plastic Box                                                                                                                                                                                                                                                                                                                                                                                                                                                                                                                                                                                                                                                                                                                                                                                                                                                                                                                                                                                                                                                                                                                                                                                                                                                                                                                                                                                                                                                                                                                                                                                                                                                                                                                                                                                                                                                                                                                                                                                                                                                                                                             |
| Description | Injector orifice plate's thickness range: 4.02mm   4.108mm.                                                                                                                                                                                                                                                                                                                                                                                                                                                                                                                                                                                                                                                                                                                                                                                                                                                                                                                                                                                                                                                                                                                                                                                                                                                                                                                                                                                                                                                                                                                                                                                                                                                                                                                                                                                                                                                                                                                                                                                                                                                                    | Prevent damage to the orifice plates during transportation                                                                                                                                                                                                                                                                                                                                                                                                                                                                                                                                                                                                                                                                                                                                                                                                                                                                                                                                                                                                                                                                                                                                                                                                                                                                                                                                                                                                                                                                                                                                                                                                                                                                                                                                                                                                                                                                                                                                                                                                                                                                     |
| No.         | 5                                                                                                                                                                                                                                                                                                                                                                                                                                                                                                                                                                                                                                                                                                                                                                                                                                                                                                                                                                                                                                                                                                                                                                                                                                                                                                                                                                                                                                                                                                                                                                                                                                                                                                                                                                                                                                                                                                                                                                                                                                                                                                                              | 6                                                                                                                                                                                                                                                                                                                                                                                                                                                                                                                                                                                                                                                                                                                                                                                                                                                                                                                                                                                                                                                                                                                                                                                                                                                                                                                                                                                                                                                                                                                                                                                                                                                                                                                                                                                                                                                                                                                                                                                                                                                                                                                              |
| Image       | SHUMATT                                                                                                                                                                                                                                                                                                                                                                                                                                                                                                                                                                                                                                                                                                                                                                                                                                                                                                                                                                                                                                                                                                                                                                                                                                                                                                                                                                                                                                                                                                                                                                                                                                                                                                                                                                                                                                                                                                                                                                                                                                                                                                                        | SHUMATT  (PILINATE)                                                                                                                                                                                                                                                                                                                                                                                                                                                                                                                                                                                                                                                                                                                                                                                                                                                                                                                                                                                                                                                                                                                                                                                                                                                                                                                                                                                                                                                                                                                                                                                                                                                                                                                                                                                                                                                                                                                                                                                                                                                                                                            |
| Name        | Neutral Injector Orifice Plate's Individual<br>Box                                                                                                                                                                                                                                                                                                                                                                                                                                                                                                                                                                                                                                                                                                                                                                                                                                                                                                                                                                                                                                                                                                                                                                                                                                                                                                                                                                                                                                                                                                                                                                                                                                                                                                                                                                                                                                                                                                                                                                                                                                                                             | Orifice Plate's 10pcs Packing Box                                                                                                                                                                                                                                                                                                                                                                                                                                                                                                                                                                                                                                                                                                                                                                                                                                                                                                                                                                                                                                                                                                                                                                                                                                                                                                                                                                                                                                                                                                                                                                                                                                                                                                                                                                                                                                                                                                                                                                                                                                                                                              |
| 26          | Prevent damage to the orifice plates during                                                                                                                                                                                                                                                                                                                                                                                                                                                                                                                                                                                                                                                                                                                                                                                                                                                                                                                                                                                                                                                                                                                                                                                                                                                                                                                                                                                                                                                                                                                                                                                                                                                                                                                                                                                                                                                                                                                                                                                                                                                                                    | Liwei orifice plate's 10PCS plastic box to prevent damage to the orifice plates during                                                                                                                                                                                                                                                                                                                                                                                                                                                                                                                                                                                                                                                                                                                                                                                                                                                                                                                                                                                                                                                                                                                                                                                                                                                                                                                                                                                                                                                                                                                                                                                                                                                                                                                                                                                                                                                                                                                                                                                                                                         |
| Description | transportation                                                                                                                                                                                                                                                                                                                                                                                                                                                                                                                                                                                                                                                                                                                                                                                                                                                                                                                                                                                                                                                                                                                                                                                                                                                                                                                                                                                                                                                                                                                                                                                                                                                                                                                                                                                                                                                                                                                                                                                                                                                                                                                 | transportation                                                                                                                                                                                                                                                                                                                                                                                                                                                                                                                                                                                                                                                                                                                                                                                                                                                                                                                                                                                                                                                                                                                                                                                                                                                                                                                                                                                                                                                                                                                                                                                                                                                                                                                                                                                                                                                                                                                                                                                                                                                                                                                 |