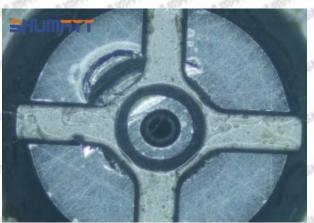

ate when installing it



The wear of the middle oil back-flow hole causes gap between semi ball and orifice plate, and causes the orifice plate to be washed out by high-pressure oil

-

#### (3) Highly Damaged



Obvious Wear marks on edge



The misalignment of the semi ball causes damage to the orifice plate when installing it

Mob/WhatsApp: +86 13410541523

Email: <a href="mailto:ruby@shumatt.com">ruby@shumatt.com</a>

© 2022 Shenzhen Shumatt Technology Co., Ltd

Tel: +8675523215133

# SHUMATT

# Shenzhen Shumatt Technology Co., Ltd



The wear of the middle oil back-flow hole causes gap between semi ball and orifice plate, and causes the orifice plate to be washed out by high-pressure oil

/

## (4) More Pictures of Orifice Plate's Damage Details



The misalignment of the semi ball



Marks of the misalignment of the semi ball



The indentation of the misalignment of the semi ball



Washout marks caused by the presence of impurities in the fuel

Mob/WhatsApp: +86 13410541523

Email: ruby@shumatt.com

© 2022 Shenzhen Shumatt Technology Co., Ltd

Tel: +8675523215133





(5) Impact Classification According to The Degree of Damage to The Orifice Plate

| Damage Type                      | Severe Damaged                                                                                | General Damaged                                                                                          | C Cause Excessive oil return of injector and the vehicle engine shaking |  |
|----------------------------------|-----------------------------------------------------------------------