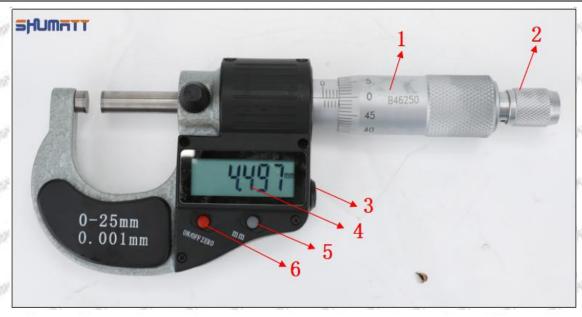

### (2) 23670-0L050 Injector Orifice Plate 07# Customized Items

| No.         | The state of the s | 2                                                                                                                                                                                                                                                                                                                                                                                                                                                                                                                                                                                                                                                                                                                                                                                                                                                                                                                                                                                                                                                                                                                                                                                                                                                                                                                                                                                                                                                                                                                                                                                                                                                                                                                                                                                                                                                                                                                                                                                                                                                                                                                              |
|-------------|--------------------------------------------------------------------------------------------------------------------------------------------------------------------------------------------------------------------------------------------------------------------------------------------------------------------------------------------------------------------------------------------------------------------------------------------------------------------------------------------------------------------------------------------------------------------------------------------------------------------------------------------------------------------------------------------------------------------------------------------------------------------------------------------------------------------------------------------------------------------------------------------------------------------------------------------------------------------------------------------------------------------------------------------------------------------------------------------------------------------------------------------------------------------------------------------------------------------------------------------------------------------------------------------------------------------------------------------------------------------------------------------------------------------------------------------------------------------------------------------------------------------------------------------------------------------------------------------------------------------------------------------------------------------------------------------------------------------------------------------------------------------------------------------------------------------------------------------------------------------------------------------------------------------------------------------------------------------------------------------------------------------------------------------------------------------------------------------------------------------------------|--------------------------------------------------------------------------------------------------------------------------------------------------------------------------------------------------------------------------------------------------------------------------------------------------------------------------------------------------------------------------------------------------------------------------------------------------------------------------------------------------------------------------------------------------------------------------------------------------------------------------------------------------------------------------------------------------------------------------------------------------------------------------------------------------------------------------------------------------------------------------------------------------------------------------------------------------------------------------------------------------------------------------------------------------------------------------------------------------------------------------------------------------------------------------------------------------------------------------------------------------------------------------------------------------------------------------------------------------------------------------------------------------------------------------------------------------------------------------------------------------------------------------------------------------------------------------------------------------------------------------------------------------------------------------------------------------------------------------------------------------------------------------------------------------------------------------------------------------------------------------------------------------------------------------------------------------------------------------------------------------------------------------------------------------------------------------------------------------------------------------------|
| Image       | SHUMATT (S)                                                                                                                                                                                                                                                                                                                                                                                                                                                                                                                                                                                                                                                                                                                                                                                                                                                                                                                                                                                                                                                                                                                                                                                                                                                                                                                                                                                                                                                                                                                                                                                                                                                                                                                                                                                                                                                                                                                                                                                                                                                                                                                    | SHUMATT                                                                                                                                                                                                                                                                                                                                                                                                                                                                                                                                                                                                                                                                                                                                                                                                                                                                                                                                                                                                                                                                                                                                                                                                                                                                                                                                                                                                                                                                                                                                                                                                                                                                                                                                                                                                                                                                                                                                                                                                                                                                                                                        |
| Name        | Injector Orifice Plate's Front Lettering                                                                                                                                                                                                                                                                                                                                                                                                                                                                                                                                                                                                                                                                                                                                                                                                                                                                                                                                                                                                                                                                                                                                                                                                                                                                                                                                                                                                                                                                                                                                                                                                                                                                                                                                                                                                                                                                                                                                                                                                                                                                                       | Injector Orifice Plate's Side Lettering                                                                                                                                                                                                                                                                                                                                                                                                                                                                                                                                                                                                                                                                                                                                                                                                                                                                                                                                                                                                                                                                                                                                                                                                                                                                                                                                                                                                                                                                                                                                                                                                                                                                                                                                                                                                                                                                                                                                                                                                                                                                                        |
| Description | Orifice plate part number: 07#                                                                                                                                                                                                                                                                                                                                                                                                                                                                                                                                                                                                                                                                                                                                                                                                                                                                                                                                                                                                                                                                                                                                                                                                                                                                                                                                                                                                                                                                                                                                                                                                                                                                                                                                                                                                                                                                                                                                                                                                                                                                                                 | Starm Starm Starm Library Star                                                                                                                                                                                                                                                                                                                                                                                                                                                                                                                                                                                                                                                                                                                                                                                                                                                                                                                                                                                                                                                                                                                                                                                                                                                                                                                                                                                                                                                                                                                                                                                                                                                                                                                                                                                                                                                                                                                                                                                                                                                                                                 |
| No.         | 3                                                                                                                                                                                                                                                                                                                                                                                                                                                                                                                                                                                                                                                                                                                                                                                                                                                                                                                                                                                                                                                                                                                                                                                                                                                                                                                                                                                                                                                                                                                                                                                                                                                                                                                                                                                                                                                                                                                                                                                                                                                                                                                              | 4                                                                                                                                                                                                                                                                                                                                                                                                                                                                                                                                                                                                                                                                                                                                                                                                                                                                                                                                                                                                                                                                                                                                                                                                                                                                                                                                                                                                                                                                                                                                                                                                                                                                                                                                                                                                                                                                                                                                                                                                                                                                                                                              |
| Image       | 0-25mm<br>0.001mm                                                                                                                                                                                                                                                                                                                                                                                                                                                                                                                                                                                                                                                                                                                                                                                                                                                                                                                                                                                                                                                                                                                                                                                                                                                                                                                                                                                                                                                                                                                                                                                                                                                                                                                                                                                                                                                                                                                                                                                                                                                                                                              | SHUMATT CONTRACTOR OF THE PARTY |
| Name        | Injector Orifice Plate's Thickness                                                                                                                                                                                                                                                                                                                                                                                                                                                                                                                                                                                                                                                                                                                                                                                                                                                                                                                                                                                                                                                                                                                                                                                                                                                                                                                                                                                                                                                                                                                                                                                                                                                                                                                                                                                                                                                                                                                                                                                                                                                                                             | 9-Grid Plastic Box                                                                                                                                                                                                                                                                                                                                                                                                                                                                                                                                                                                                                                                                                                                                                                                                                                                                                                                                                                                                                                                                                                                                                                                                                                                                                                                                                                                                                                                                                                                                                                                                                                                                                                                                                                                                                                                                                                                                                                                                                                                                                                             |
| Description | Injector orifice plate's thickness range: 4.02mm   4.108mm.                                                                                                                                                                                                                                                                                                                                                                                                                                                                                                                                                                                                                                                                                                                                                                                                                                                                                                                                                                                                                                                                                                                                                                                                                                                                                                                                                                                                                                                                                                                                                                                                                                                                                                                                                                                                                                                                                                                                                                                                                                                                    | Prevent damage to the orifice plates during transportation                                                                                                                                                                                                                                                                                                                                                                                                                                                                                                                                                                                                                                                                                                                                                                                                                                                                                                                                                                                                                                                                                                                                                                                                                                                                                                                                                                                                                                                                                                                                                                                                                                                                                                                                                                                                                                                                                                                                                                                                                                                                     |
| No.         | 5                                                                                                                                                                                                                                                                                                                                                                                                                                                                                                                                                                                                                                                                                                                                                                                                                                                                                                                                                                                                                                                                                                                                                                                                                                                                                                                                                                                                                                                                                                                                                                                                                                                                                                                                                                                                                                                                                                                                                                                                                                                                                                                              | 6                                                                                                                                                                                                                                                                                                                                                                                                                                                                                                                                                                                                                                                                                                                                                                                                                                                                                                                                                                                                                                                                                                                                                                                                                                                                                                                                                                                                                                                                                                                                                                                                                                                                                                                                                                                                                                                                                                                                                                                                                                                                                                                              |
| Image       | SHUMATT                                                                                                                                                                                                                                                                                                                                                                                                                                                                                                                                                                                                                                                                                                                                                                                                                                                                                                                                                                                                                                                                                                                                                                                                                                                                                                                                                                                                                                                                                                                                                                                                                                                                                                                                                                                                                                                                                                                                                                                                                                                                                                                        | SHUMATT  (PILINATE)                                                                                                                                                                                                                                                                                                                                                                                                                                                                                                                                                                                                                                                                                                                                                                                                                                                                                                                                                                                                                                                                                                                                                                                                                                                                                                                                                                                                                                                                                                                                                                                                                                                                                                                                                                                                                                                                                                                                                                                                                                                                                                            |
| Name        | Neutral Injector Orifice Plate's Individual<br>Box                                                                                                                                                                                                                                                                                                                                                                                                                                                                                                                                                                                                                                                                                                                                                                                                                                                                                                                                                                                                                                                                                                                                                                                                                                                                                                                                                                                                                                                                                                                                                                                                                                                                                                                                                                                                                                                                                                                                                                                                                                                                             | Orifice Plate's 10pcs Packing Box                                                                                                                                                                                                                                                                                                                                                                                                                                                                                                                                                                                                                                                                                                                                                                                                                                                                                                                                                                                                                                                                                                                                                                                                                                                                                                                                                                                                                                                                                                                                                                                                                                                                                                                                                                                                                                                                                                                                                                                                                                                                                              |
| 26          | Prevent damage to the orifice plates during                                                                                                                                                                                                                                                                                                                                                                                                                                                                                                                                                                                                                                                                                                                                                                                                                                                                                                                                                                                                                                                                                                                                                                                                                                                                                                                                                                                                                                                                                                                                                                                                                                                                                                                                                                                                                                                                                                                                                                                                                                                                                    | Liwei orifice plate's 10PCS plastic box to prevent damage to the orifice plates during                                                                                                                                                                                                                                                                                                                                                                                                                                                                                                                                                                                                                                                                                                                                                                                                                                                                                                                                                                                                                                                                                                                                                                                                                                                                                                                                                                                                                                                                                                                                                                                                                                                                                                                                                                                                                                                                                                                                                                                                                                         |
| Description | transportation                                                                                                                                                                                                                                                                                                                                                                                                                                                                                                                                                                                                                                                                                                                                                                                                                                                                                                                                                                                                                                                                                                                                                                                                                                                                                                                                                                                                                                                                                                                                                                                                                                                                                                                                                                                                                                                                                                                                                                                                                                                                                                                 | transportation                                                                                                                                                                                                                                                                                                                                                                                                                                                                                                                                                                                                                                                                                                                                                                                                                                                                                                                                                                                                                                                                                                                                                                                                                                                                                                                                                                                                                                                                                                                                                                                                                                                                                                                                                                                                                                                                                                                                                                                                                                                                                                                 |