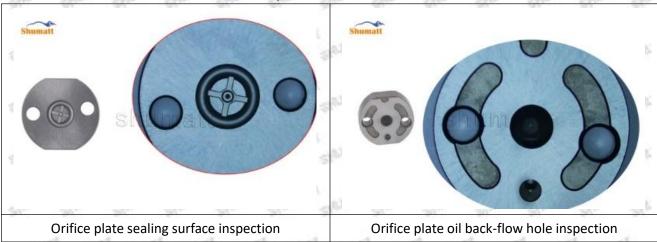

#### (2) 23670-0L050 Injector Orifice Plate 07# Inspection

The factory inspection of 23670-0L050 injector orifice plate 07# is undergone three inspections - full inspection, random inspection, and batch inspection. Different brands of test benches are used to test 23670-0L050 injector orifice plate 07# for a total of no less than three times for factory inspection, and 23670-0L050 injector orifice plate 07# installation testing environment are progressed in dust-free workshop.