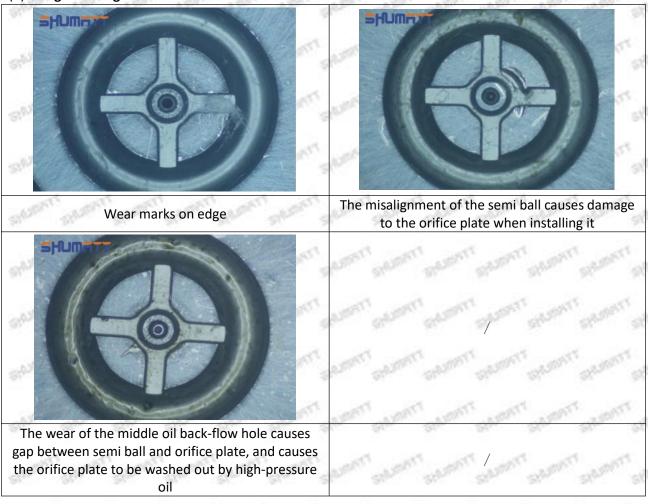

# 23670-0L050 Injector Orifice Plate 07# Technical File

SKU1 G1Z11000000007

SKU2 G1L320000007DZ

SKU3 G1L32950400700

SKU4 G1N12950400700

SKU5 G1Z172950400700