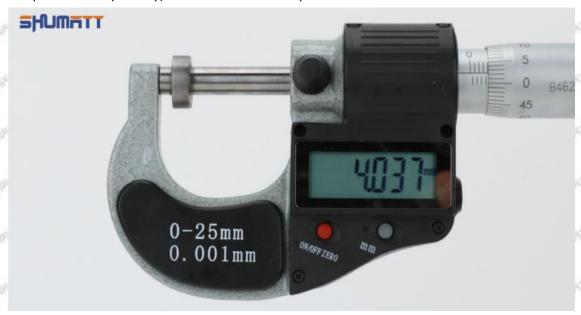

### (2) 23670-0L050 Injector Orifice Plate 07# Customized Items

| No.         | The state of the s | 2                                                                                                                                                                                                                                                                                                                                                                                                                                                                                                                                                                                                                                                                                                                                                                                                                                                                                                                                                                                                                                                                                                                                                                                                                                                                                                                                                                                                                                                                                                                                                                                                                                                                                                                                                                                                                                                                                                                                                                                                                                                                                                                              |
|-------------|--------------------------------------------------------------------------------------------------------------------------------------------------------------------------------------------------------------------------------------------------------------------------------------------------------------------------------------------------------------------------------------------------------------------------------------------------------------------------------------------------------------------------------------------------------------------------------------------------------------------------------------------------------------------------------------------------------------------------------------------------------------------------------------------------------------------------------------------------------------------------------------------------------------------------------------------------------------------------------------------------------------------------------------------------------------------------------------------------------------------------------------------------------------------------------------------------------------------------------------------------------------------------------------------------------------------------------------------------------------------------------------------------------------------------------------------------------------------------------------------------------------------------------------------------------------------------------------------------------------------------------------------------------------------------------------------------------------------------------------------------------------------------------------------------------------------------------------------------------------------------------------------------------------------------------------------------------------------------------------------------------------------------------------------------------------------------------------------------------------------------------|--------------------------------------------------------------------------------------------------------------------------------------------------------------------------------------------------------------------------------------------------------------------------------------------------------------------------------------------------------------------------------------------------------------------------------------------------------------------------------------------------------------------------------------------------------------------------------------------------------------------------------------------------------------------------------------------------------------------------------------------------------------------------------------------------------------------------------------------------------------------------------------------------------------------------------------------------------------------------------------------------------------------------------------------------------------------------------------------------------------------------------------------------------------------------------------------------------------------------------------------------------------------------------------------------------------------------------------------------------------------------------------------------------------------------------------------------------------------------------------------------------------------------------------------------------------------------------------------------------------------------------------------------------------------------------------------------------------------------------------------------------------------------------------------------------------------------------------------------------------------------------------------------------------------------------------------------------------------------------------------------------------------------------------------------------------------------------------------------------------------------------|
| Image       | SHUMATT (S)                                                                                                                                                                                                                                                                                                                                                                                                                                                                                                                                                                                                                                                                                                                                                                                                                                                                                                                                                                                                                                                                                                                                                                                                                                                                                                                                                                                                                                                                                                                                                                                                                                                                                                                                                                                                                                                                                                                                                                                                                                                                                                                    | SHUMATT                                                                                                                                                                                                                                                                                                                                                                                                                                                                                                                                                                                                                                                                                                                                                                                                                                                                                                                                                                                                                                                                                                                                                                                                                                                                                                                                                                                                                                                                                                                                                                                                                                                                                                                                                                                                                                                                                                                                                                                                                                                                                                                        |
| Name        | Injector Orifice Plate's Front Lettering                                                                                                                                                                                                                                                                                                                                                                                                                                                                                                                                                                                                                                                                                                                                                                                                                                                                                                                                                                                                                                                                                                                                                                                                                                                                                                                                                                                                                                                                                                                                                                                                                                                                                                                                                                                                                                                                                                                                                                                                                                                                                       | Injector Orifice Plate's Side Lettering                                                                                                                                                                                                                                                                                                                                                                                                                                                                                                                                                                                                                                                                                                                                                                                                                                                                                                                                                                                                                                                                                                                                                                                                                                                                                                                                                                                                                                                                                                                                                                                                                                                                                                                                                                                                                                                                                                                                                                                                                                                                                        |
| Description | Orifice plate part number: 07#                                                                                                                                                                                                                                                                                                                                                                                                                                                                                                                                                                                                                                                                                                                                                                                                                                                                                                                                                                                                                                                                                                                                                                                                                                                                                                                                                                                                                                                                                                                                                                                                                                                                                                                                                                                                                                                                                                                                                                                                                                                                                                 | Starm Starm Starm Library Star                                                                                                                                                                                                                                                                                                                                                                                                                                                                                                                                                                                                                                                                                                                                                                                                                                                                                                                                                                                                                                                                                                                                                                                                                                                                                                                                                                                                                                                                                                                                                                                                                                                                                                                                                                                                                                                                                                                                                                                                                                                                                                 |
| No.         | 3                                                                                                                                                                                                                                                                                                                                                                                                                                                                                                                                                                                                                                                                                                                                                                                                                                                                                                                                                                                                                                                                                                                                                                                                                                                                                                                                                                                                                                                                                                                                                                                                                                                                                                                                                                                                                                                                                                                                                                                                                                                                                                                              | 4                                                                                                                                                                                                                                                                                                                                                                                                                                                                                                                                                                                                                                                                                                                                                                                                                                                                                                                                                                                                                                                                                                                                                                                                                                                                                                                                                                                                                                                                                                                                                                                                                                                                                                                                                                                                                                                                                                                                                                                                                                                                                                                              |
| Image       | 0-25mm<br>0.001mm                                                                                                                                                                                                                                                                                                                                                                                                                                                                                                                                                                                                                                                                                                                                                                                                                                                                                                                                                                                                                                                                                                                                                                                                                                                                                                                                                                                                                                                                                                                                                                                                                                                                                                                                                                                                                                                                                                                                                                                                                                                                                                              | SHUMATT CONTRACTOR OF THE PARTY |
| Name        | Injector Orifice Plate's Thickness                                                                                                                                                                                                                                                                                                                                                                                                                                                                                                                                                                                                                                                                                                                                                                                                                                                                                                                                                                                                                                                                                                                                                                                                                                                                                                                                                                                                                                                                                                                                                                                                                                                                                                                                                                                                                                                                                                                                                                                                                                                                                             | 9-Grid Plastic Box                                                                                                                                                                                                                                                                                                                                                                                                                                                                                                                                                                                                                                                                                                                                                                                                                                                                                                                                                                                                                                                                                                                                                                                                                                                                                                                                                                                                                                                                                                                                                                                                                                                                                                                                                                                                                                                                                                                                                                                                                                                                                                             |
| Description | Injector orifice plate's thickness range: 4.02mm   4.108mm.                                                                                                                                                                                                                                                                                                                                                                                                                                                                                                                                                                                                                                                                                                                                                                                                                                                                                                                                                                                                                                                                                                                                                                                                                                                                                                                                                                                                                                                                                                                                                                                                                                                                                                                                                                                                                                                                                                                                                                                                                                                                    | Prevent damage to the orifice plates during transportation                                                                                                                                                                                                                                                                                                                                                                                                                                                                                                                                                                                                                                                                                                                                                                                                                                                                                                                                                                                                                                                                                                                                                                                                                                                                                                                                                                                                                                                                                                                                                                                                                                                                                                                                                                                                                                                                                                                                                                                                                                                                     |
| No.         | 5                                                                                                                                                                                                                                                                                                                                                                                                                                                                                                                                                                                                                                                                                                                                                                                                                                                                                                                                                                                                                                                                                                                                                                                                                                                                                                                                                                                                                                                                                                                                                                                                                                                                                                                                                                                                                                                                                                                                                                                                                                                                                                                              | 6                                                                                                                                                                                                                                                                                                                                                                                                                                                                                                                                                                                                                                                                                                                                                                                                                                                                                                                                                                                                                                                                                                                                                                                                                                                                                                                                                                                                                                                                                                                                                                                                                                                                                                                                                                                                                                                                                                                                                                                                                                                                                                                              |
| Image       | SHUMATT                                                                                                                                                                                                                                                                                                                                                                                                                                                                                                                                                                                                                                                                                                                                                                                                                                                                                                                                                                                                                                                                                                                                                                                                                                                                                                                                                                                                                                                                                                                                                                                                                                                                                                                                                                                                                                                                                                                                                                                                                                                                                                                        | SHUMATT  (PILINATE)                                                                                                                                                                                                                                                                                                                                                                                                                                                                                                                                                                                                                                                                                                                                                                                                                                                                                                                                                                                                                                                                                                                                                                                                                                                                                                                                                                                                                                                                                                                                                                                                                                                                                                                                                                                                                                                                                                                                                                                                                                                                                                            |
| Name        | Neutral Injector Orifice Plate's Individual<br>Box                                                                                                                                                                                                                                                                                                                                                                                                                                                                                                                                                                                                                                                                                                                                                                                                                                                                                                                                                                                                                                                                                                                                                                                                                                                                                                                                                                                                                                                                                                                                                                                                                                                                                                                                                                                                                                                                                                                                                                                                                                                                             | Orifice Plate's 10pcs Packing Box                                                                                                                                                                                                                                                                                                                                                                                                                                                                                                                                                                                                                                                                                                                                                                                                                                                                                                                                                                                                                                                                                                                                                                                                                                                                                                                                                                                                                                                                                                                                                                                                                                                                                                                                                                                                                                                                                                                                                                                                                                                                                              |
| 26          | Prevent damage to the orifice plates during                                                                                                                                                                                                                                                                                                                                                                                                                                                                                                                                                                                                                                                                                                                                                                                                                                                                                                                                                                                                                                                                                                                                                                                                                                                                                                                                                                                                                                                                                                                                                                                                                                                                                                                                                                                                                                                                                                                                                                                                                                                                                    | Liwei orifice plate's 10PCS plastic box to prevent damage to the orifice plates during                                                                                                                                                                                                                                                                                                                                                                                                                                                                                                                                                                                                                                                                                                                                                                                                                                                                                                                                                                                                                                                                                                                                                                                                                                                                                                                                                                                                                                                                                                                                                                                                                                                                                                                                                                                                                                                                                                                                                                                                                                         |
| Description | transportation                                                                                                                                                                                                                                                                                                                                                                                                                                                                                                                                                                                                                                                                                                                                                                                                                                                                                                                                                                                                                                                                                                                                                                                                                                                                                                                                                                                                                                                                                                                                                                                                                                                                                                                                                                                                                                                                                                                                                                                                                                                                                                                 | transportation                                                                                                                                                                                                                                                                                                                                                                                                                                                                                                                                                                                                                                                                                                                                                                                                                                                                                                                                                                                                                                                                                                                                                                                                                                                                                                                                                                                                                                                                                                                                                                                                                                                                                                                                                                                                                                                                                                                                                                                                                                                                                                                 |