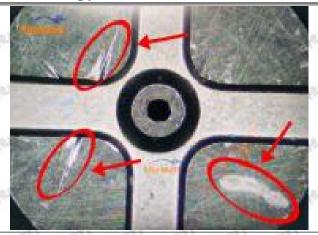

#### (1) 23670-0L050 Injector Orifice Plate 07# Testing

All 23670-0L050 injector orifice plate 07# parts are subjected to A-hole flow test, Z-hole flow test, precision test, high temperature test, low temperature test, pressure test, leakage test, durability test, and various working condition tests.

#### (2) 23670-0L050 Injector Orifice Plate 07# Inspection

The factory inspection of 23670-0L050 injector orifice plate 07# is undergone three inspections - full inspection, random inspection, and batch inspection. Different brands of test benches are used to test 23670-0L050 injector orifice plate 07# for a total of no less than three times for factory inspection, and 23670-0L050 injector orifice plate 07# installation testing environment are progressed in dust-free workshop.