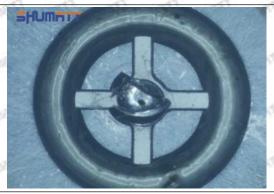

us cases, the pressure can not be built up and nozzle will spray oil directly.

The blockage of the oil inlet hole (side hole) will cause small amount of oil return, the blockage of oil inlet side hole will cause the injector cannot build a pressure chamber, as a result, the injector cannot work normally.

(2) Magnified 500 times under the microscope, check the plane position of the semi ball, if there is any scratch, it is recommended to replace it.

Mob/WhatsApp: +86 13410541523 Tel: +8675523215133

Email: ruby@shumatt.com



# 2.2.23670-0L050 Injector Orifice Plate 07# Level of Damage Inspection

## (1) Slight Damaged



Mob/WhatsApp: +86 13410541523 Tel: +8675523215133

Email: ruby@shumatt.com

© 2022 Shenzhen Shumatt Technology Co., Ltd

## (2) Moderate Damaged



Wear marks on edge



The misalignment of the semi ball causes damage to the orifice plate when installing it



The wear of the middle oil back-flow hole causes gap between semi ball and orifice plate, and causes the orifice plate to be washed out by high-pressure oil

-

#### (3) Highly Damaged



Obvious Wear marks on edge



The misalignment of the semi ball causes damage to the orifice plate when installing it

Mob/WhatsApp: +86 13410541523

Email: <a href="mailto:ruby@shumatt.com">ruby@shumatt.com</a>

© 2022 Shenzhen Shumatt Technology Co., Ltd

Tel: +8675523215133

# SHUMATT

# Shenzhen Shumatt Technology Co., Ltd



The wear of the middle oil back-flow hole causes gap between semi ball and orifice plate, and causes the orifice plate to be washed out by high-pressure oil

/

## (4) More Pictures of Or