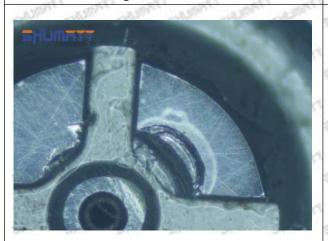

le oil back-flow hole causes gap between semi ball and orifice plate, and causes the orifice plate to be washed out by high-pressure oil

-

#### (3) Highly Damaged



Obvious Wear marks on edge



The misalignment of the semi ball causes damage to the orifice plate when installing it

Mob/WhatsApp: +86 13410541523

Email: <a href="mailto:ruby@shumatt.com">ruby@shumatt.com</a>

© 2022 Shenzhen Shumatt Technology Co., Ltd

Tel: +8675523215133

# SHUMATT

# Shenzhen Shumatt Technology Co., Ltd



The wear of the middle oil back-flow hole causes gap between semi ball and orifice plate, and causes the orifice plate to be washed out by high-pressure oil

/

## (4) More Pictures of Orifice Plate's Damage Details



The misalignment of the semi ball



Marks of the misalignment of the semi ball



The indentation of the misalignment of the semi ball



Washout marks caused by the presence of impurities in the fuel

Mob/WhatsApp: +86 13410541523

Email: ruby@shumatt.com

© 2022 Shenzhen Shumatt Technology Co., Ltd

Tel: +8675523215133





(5) Impact Classification According to The Degree of Damage to The Orifice Plate

| Damage Type                      | Severe Damaged                                                                                | General Damaged                                                                                          | C Cause Excessive oil return of injector and the vehicle engine shaking |  |
|----------------------------------|-----------------------------------------------------------------------------------------------|---------------------