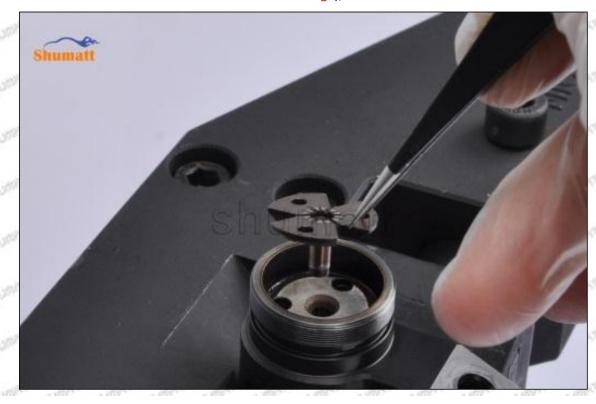

### (2) 23670-0L050 Injector Orifice Plate 07# Customized Items

| No.         | The state of the s | 2                                                                                                                                                                                                                                                                                                                                                                                                                                                                                                                                                                                                                                                                                                                                                                                                                                                                                                                                                                                                                                                                                                                                                                                                                                                                                                                                                                                                                                                                                                                                                                                                                                                                                                                                                                                                                                                                                                                                                                                                                                                                                                                              |
|-------------|--------------------------------------------------------------------------------------------------------------------------------------------------------------------------------------------------------------------------------------------------------------------------------------------------------------------------------------------------------------------------------------------------------------------------------------------------------------------------------------------------------------------------------------------------------------------------------------------------------------------------------------------------------------------------------------------------------------------------------------------------------------------------------------------------------------------------------------------------------------------------------------------------------------------------------------------------------------------------------------------------------------------------------------------------------------------------------------------------------------------------------------------------------------------------------------------------------------------------------------------------------------------------------------------------------------------------------------------------------------------------------------------------------------------------------------------------------------------------------------------------------------------------------------------------------------------------------------------------------------------------------------------------------------------------------------------------------------------------------------------------------------------------------------------------------------------------------------------------------------------------------------------------------------------------------------------------------------------------------------------------------------------------------------------------------------------------------------------------------------------------------|--------------------------------------------------------------------------------------------------------------------------------------------------------------------------------------------------------------------------------------------------------------------------------------------------------------------------------------------------------------------------------------------------------------------------------------------------------------------------------------------------------------------------------------------------------------------------------------------------------------------------------------------------------------------------------------------------------------------------------------------------------------------------------------------------------------------------------------------------------------------------------------------------------------------------------------------------------------------------------------------------------------------------------------------------------------------------------------------------------------------------------------------------------------------------------------------------------------------------------------------------------------------------------------------------------------------------------------------------------------------------------------------------------------------------------------------------------------------------------------------------------------------------------------------------------------------------------------------------------------------------------------------------------------------------------------------------------------------------------------------------------------------------------------------------------------------------------------------------------------------------------------------------------------------------------------------------------------------------------------------------------------------------------------------------------------------------------------------------------------------------------|
| Image       | SHUMATT (S)                                                                                                                                                                                                                                                                                                                                                                                                                                                                                                                                                                                                                                                                                                                                                                                                                                                                                                                                                                                                                                                                                                                                                                                                                                                                                                                                                                                                                                                                                                                                                                                                                                                                                                                                                                                                                                                                                                                                                                                                                                                                                                                    | SHUMATT                                                                                                                                                                                                                                                                                                                                                                                                                                                                                                                                                                                                                                                                                                                                                                                                                                                                                                                                                                                                                                                                                                                                                                                                                                                                                                                                                                                                                                                                                                                                                                                                                                                                                                                                                                                                                                                                                                                                                                                                                                                                                                                        |
| Name        | Injector Orifice Plate's Front Lettering                                                                                                                                                                                                                                                                                                                                                                                                                                                                                                                                                                                                                                                                                                                                                                                                                                                                                                                                                                                                                                                                                                                                                                                                                                                                                                                                                                                                                                                                                                                                                                                                                                                                                                                                                                                                                                                                                                                                                                                                                                                                                       | Injector Orifice Plate's Side Lettering                                                                                                                                                                                                                                                                                                                                                                                                                                                                                                                                                                                                                                                                                                                                                                                                                                                                                                                                                                                                                                                                                                                                                                                                                                                                                                                                                                                                                                                                                                                                                                                                                                                                                                                                                                                                                                                                                                                                                                                                                                                                                        |
| Description | Orifice plate part number: 07#                                                                                                                                                                                                                                                                                                                                                                                                                                                                                                                                                                                                                                                                                                                                                                                                                                                                                                                                                                                                                                                                                                                                                                                                                                                                                                                                                                                                                                                                                                                                                                                                                                                                                                                                                                                                                                                                                                                                                                                                                                                                                                 | Starm Starm Starm Library Star                                                                                                                                                                                                                                                                                                                                                                                                                                                                                                                                                                                                                                                                                                                                                                                                                                                                                                                                                                                                                                                                                                                                                                                                                                                                                                                                                                                                                                                                                                                                                                                                                                                                                                                                                                                                                                                                                                                                                                                                                                                                                                 |
| No.         | 3                                                                                                                                                                                                                                                                                                                                                                                                                                                                                                                                                                                                                                                                                                                                                                                                                                                                                                                                                                                                                                                                                                                                                                                                                                                                                                                                                                                                                                                                                                                                                                                                                                                                                                                                                                                                                                                                                                                                                                                                                                                                                                                              | 4                                                                                                                                                                                                                                                                                                                                                                                                                                                                                                                                                                                                                                                                                                                                                                                                                                                                                                                                                                                                                                                                                                                                                                                                                                                                                                                                                                                                                                                                                                                                                                                                                                                                                                                                                                                                                                                                                                                                                                                                                                                                                                                              |
| Image       | 0-25mm<br>0.001mm                                                                                                                                                                                                                                                                                                                                                                                                                                                                                                                                                                                                                                                                                                                                                                                                                                                                                                                                                                                                                                                                                                                                                                                                                                                                                                                                                                                                                                                                                                                                                                                                                                                                                                                                                                                                                                                                                                                                                                                                                                                                                                              | SHUMATT CONTRACTOR OF THE PARTY |
| Name        | Injector Orifice Plate's Thickness                                                                                                                                                                                                                                                                                                                                                                                                                                                                                                                                                                                                                                                                                                                                                                                                                                                                                                                                                                                                                                                                                                                                                                                                                                                                                                                                                                                                                                                                                                                                                                                                                                                                                                                                                                                                                                                                                                                                                                                                                                                                                             | 9-Grid Plastic Box                                                                                                                                                                                                                                                                                                                                                                                                                                                                                                                                                                                                                                                                                                                                                                                                                                                                                                                                                                                                                                                                                                                                                                                                                                                                                                                                                                                                                                                                                                                                                                                                                                                                                                                                                                                                                                                                                                                                                                                                                                                                                                             |
| Description | Injector orifice plate's thickness range: 4.02mm   4.108mm.                                                                                                                                                                                                                                                                                                                                                                                                                                                                                                                                                                                                                                                                                                                                                                                                                                                                                                                                                                                                                                                                                                                                                                                                                                                                                                                                                                                                                                                                                                                                                                                                                                                                                                                                                                                                                                                                                                                                                                                                                                                                    | Prevent damage to the orifice plates during transportation                                                                                                                                                                                                                                                                                                                                                                                                                                                                                                                                                                                                                                                                                                                                                                                                                                                                                                                                                                                                                                                                                                                                                                                                                                                                                                                                                                                                                                                                                                                                                                                                                                                                                                                                                                                                                                                                                                                                                                                                                                                                     |
| No.         | 5                                                                                                                                                                                                                                                                                                                                                                                                                                                                                                                                                                                                                                                                                                                                                                                                                                                                                                                                                                                                                                                                                                                                                                                                                                                                                                                                                                                                                                                                                                                                                                                                                                                                                                                                                                                                                                                                                                                                                                                                                                                                                                                              | 6                                                                                                                                                                                                                                                                                                                                                                                                                                                                                                                                                                                                                                                                                                                                                                                                                                                                                                                                                                                                                                                                                                                                                                                                                                                                                                                                                                                                                                                                                                                                                                                                                                                                                                                                                                                                                                                                                                                                                                                                                                                                                                                              |
| Image       | SHUMATT                                                                                                                                                                                                                                                                                                                                                                                                                                                                                                                                                                                                                                                                                                                                                                                                                                                                                                                                                                                                                                                                                                                                                                                                                                                                                                                                                                                                                                                                                                                                                                                                                                                                                                                                                                                                                                                                                                                                                                                                                                                                                                                        | SHUMATT  (PILINATE)                                                                                                                                                                                                                                                                                                                                                                                                                                                                                                                                                                                                                                                                                                                                                                                                                                                                                                                                                                                                                                                                                                                                                                                                                                                                                                                                                                                                                                                                                                                                                                                                                                                                                                                                                                                                                                                                                                                                                                                                                                                                                                            |
| Name        | Neutral Injector Orifice Plate's Individual<br>Box                                                                                                                                                                                                                                                                                                                                                                                                                                                                                                                                                                                                                                                                                                                                                                                                                                                                                                                                                                                                                                                                                                                                                                                                                                                                                                                                                                                                                                                                                                                                                                                                                                                                                                                                                                                                                                                                                                                                                                                                                                                                             | Orifice Plate's 10pcs Packing Box                                                                                                                                                                                                                                                                                                                                                                                                                                                                                                                                                                                                                                                                                                                                                                                                                                                                                                                                                                                                                                                                                                                                                                                                                                                                                                                                                                                                                                                                                                                                                                                                                                                                                                                                                                                                                                                                                                                                                                                                                                                                                              |
| 26          | Prevent damage to the orifice plates during                                                                                                                                                                                                                                                                                                                                                                                                                                                                                                                                                                                                                                                                                                                                                                                                                                                                                                                                                                                                                                                                                                                                                                                                                                                                                                                                                                                                                                                                                                                                                                                                                                                                                                                                                                                                                                                                                                                                                                                                                                                                                    | Liwei orifice plate's 10PCS plastic box to prevent damage to the orifice plates during                                                                                                                                                                                                                                                                                                                                                                                                                                                                                                                                                                                                                                                                                                                                                                                                                                                                                                                                                                                                                                                                                                                                                                                                                                                                                                                                                                                                                                                                                                                                                                                                                                                                                                                                                                                                                                                                                                                                                                                                                                         |
| Description | transportation                                                                                                                                                                                                                                                                                                                                                                                                                                                                                                                                                                                                                                                                                                                                                                                                                                                                                                                                                                                                                                                                                                                                                                                                                                                                                                                                                                                                                                                                                                                                                                                                                                                                                                                                                                                                                                                                                                                                                                                                                                                                                                                 | transportation                                                                                                                                                                                                                                                                                                                                                                                                                                                                                                                                                                                                                                                                                                                                                                                                                                                                                                                                                                                                                                                                                                                                                                                                                                                                                                                                                                                                                                                                                                                                                                                                                                                                                                                                                                                                                                                                                                                                                                                                                                                                                                                 |