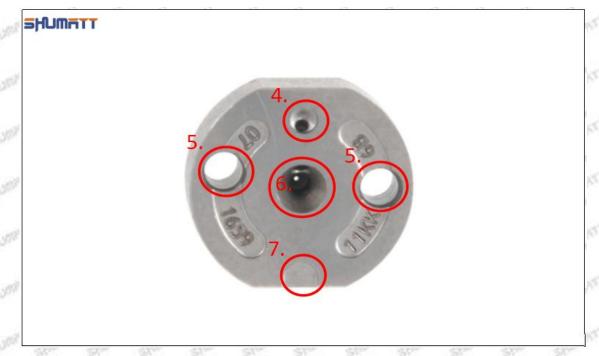

### (2) 23670-0L050 Injector Orifice Plate 07# Customized Items

| No.         | The state of the s | 2                                                                                                                                                                                                                                                                                                                                                                                                                                                                                                                                                                                                                                                                                                                                                                                                                                                                                                                                                                                                                                                                                                                                                                                                                                                                                                                                                                                                                                                                                                                                                                                                                                                                                                                                                                                                                                                                                                                                                                                                                                                                                                                              |
|-------------|--------------------------------------------------------------------------------------------------------------------------------------------------------------------------------------------------------------------------------------------------------------------------------------------------------------------------------------------------------------------------------------------------------------------------------------------------------------------------------------------------------------------------------------------------------------------------------------------------------------------------------------------------------------------------------------------------------------------------------------------------------------------------------------------------------------------------------------------------------------------------------------------------------------------------------------------------------------------------------------------------------------------------------------------------------------------------------------------------------------------------------------------------------------------------------------------------------------------------------------------------------------------------------------------------------------------------------------------------------------------------------------------------------------------------------------------------------------------------------------------------------------------------------------------------------------------------------------------------------------------------------------------------------------------------------------------------------------------------------------------------------------------------------------------------------------------------------------------------------------------------------------------------------------------------------------------------------------------------------------------------------------------------------------------------------------------------------------------------------------------------------|--------------------------------------------------------------------------------------------------------------------------------------------------------------------------------------------------------------------------------------------------------------------------------------------------------------------------------------------------------------------------------------------------------------------------------------------------------------------------------------------------------------------------------------------------------------------------------------------------------------------------------------------------------------------------------------------------------------------------------------------------------------------------------------------------------------------------------------------------------------------------------------------------------------------------------------------------------------------------------------------------------------------------------------------------------------------------------------------------------------------------------------------------------------------------------------------------------------------------------------------------------------------------------------------------------------------------------------------------------------------------------------------------------------------------------------------------------------------------------------------------------------------------------------------------------------------------------------------------------------------------------------------------------------------------------------------------------------------------------------------------------------------------------------------------------------------------------------------------------------------------------------------------------------------------------------------------------------------------------------------------------------------------------------------------------------------------------------------------------------------------------|
| Image       | SHUMATT (S)                                                                                                                                                                                                                                                                                                                                                                                                                                                                                                                                                                                                                                                                                                                                                                                                                                                                                                                                                                                                                                                                                                                                                                                                                                                                                                                                                                                                                                                                                                                                                                                                                                                                                                                                                                                                                                                                                                                                                                                                                                                                                                                    | SHUMATT                                                                                                                                                                                                                                                                                                                                                                                                                                                                                                                                                                                                                                                                                                                                                                                                                                                                                                                                                                                                                                                                                                                                                                                                                                                                                                                                                                                                                                                                                                                                                                                                                                                                                                                                                                                                                                                                                                                                                                                                                                                                                                                        |
| Name        | Injector Orifice Plate's Front Lettering                                                                                                                                                                                                                                                                                                                                                                                                                                                                                                                                                                                                                                                                                                                                                                                                                                                                                                                                                                                                                                                                                                                                                                                                                                                                                                                                                                                                                                                                                                                                                                                                                                                                                                                                                                                                                                                                                                                                                                                                                                                                                       | Injector Orifice Plate's Side Lettering                                                                                                                                                                                                                                                                                                                                                                                                                                                                                                                                                                                                                                                                                                                                                                                                                                                                                                                                                                                                                                                                                                                                                                                                                                                                                                                                                                                                                                                                                                                                                                                                                                                                                                                                                                                                                                                                                                                                                                                                                                                                                        |
| Description | Orifice plate part number: 07#                                                                                                                                                                                                                                                                                                                                                                                                                                                                                                                                                                                                                                                                                                                                                                                                                                                                                                                                                                                                                                                                                                                                                                                                                                                                                                                                                                                                                                                                                                                                                                                                                                                                                                                                                                                                                                                                                                                                                                                                                                                                                                 | Starm Starm Starm Library Star                                                                                                                                                                                                                                                                                                                                                                                                                                                                                                                                                                                                                                                                                                                                                                                                                                                                                                                                                                                                                                                                                                                                                                                                                                                                                                                                                                                                                                                                                                                                                                                                                                                                                                                                                                                                                                                                                                                                                                                                                                                                                                 |
| No.         | 3                                                                                                                                                                                                                                                                                                                                                                                                                                                                                                                                                                                                                                                                                                                                                                                                                                                                                                                                                                                                                                                                                                                                                                                                                                                                                                                                                                                                                                                                                                                                                                                                                                                                                                                                                                                                                                                                                                                                                                                                                                                                                                                              | 4                                                                                                                                                                                                                                                                                                                                                                                                                                                                                                                                                                                                                                                                                                                                                                                                                                                                                                                                                                                                                                                                                                                                                                                                                                                                                                                                                                                                                                                                                                                                                                                                                                                                                                                                                                                                                                                                                                                                                                                                                                                                                                                              |
| Image       | 0-25mm<br>0.001mm                                                                                                                                                                                                                                                                                                                                                                                                                                                                                                                                                                                                                                                                                                                                                                                                                                                                                                                                                                                                                                                                                                                                                                                                                                                                                                                                                                                                                                                                                                                                                                                                                                                                                                                                                                                                                                                                                                                                                                                                                                                                                                              | SHUMATT CONTRACTOR OF THE PARTY |
| Name        | Injector Orifice Plate's Thickness                                                                                                                                                                                                                                                                                                                                                                                                                                                                                                                                                                                                                                                                                                                                                                                                                                                                                                                                                                                                                                                                                                                                                                                                                                                                                                                                                                                                                                                                                                                                                                                                                                                                                                                                                                                                                                                                                                                                                                                                                                                                                             | 9-Grid Plastic Box                                                                                                                                                                                                                                                                                                                                                                                                                                                                                                                                                                                                                                                                                                                                                                                                                                                                                                                                                                                                                                                                                                                                                                                                                                                                                                                                                                                                                                                                                                                                                                                                                                                                                                                                                                                                                                                                                                                                                                                                                                                                                                             |
| Description | Injector orifice plate's thickness range: 4.02mm   4.108mm.                                                                                                                                                                                                                                                                                                                                                                                                                                                                                                                                                                                                                                                                                                                                                                                                                                                                                                                                                                                                                                                                                                                                                                                                                                                                                                                                                                                                                                                                                                                                                                                                                                                                                                                                                                                                                                                                                                                                                                                                                                                                    | Prevent damage to the orifice plates during transportation                                                                                                                                                                                                                                                                                                                                                                                                                                                                                                                                                                                                                                                                                                                                                                                                                                                                                                                                                                                                                                                                                                                                                                                                                                                                                                                                                                                                                                                                                                                                                                                                                                                                                                                                                                                                                                                                                                                                                                                                                                                                     |
| No.         | 5                                                                                                                                                                                                                                                                                                                                                                                                                                                                                                                                                                                                                                                                                                                                                                                                                                                                                                                                                                                                                                                                                                                                                                                                                                                                                                                                                                                                                                                                                                                                                                                                                                                                                                                                                                                                                                                                                                                                                                                                                                                                                                                              | 6                                                                                                                                                                                                                                                                                                                                                                                                                                                                                                                                                                                                                                                                                                                                                                                                                                                                                                                                                                                                                                                                                                                                                                                                                                                                                                                                                                                                                                                                                                                                                                                                                                                                                                                                                                                                                                                                                                                                                                                                                                                                                                                              |
| Image       | SHUMATT                                                                                                                                                                                                                                                                                                                                                                                                                                                                                                                                                                                                                                                                                                                                                                                                                                                                                                                                                                                                                                                                                                                                                                                                                                                                                                                                                                                                                                                                                                                                                                                                                                                                                                                                                                                                                                                                                                                                                                                                                                                                                                                        | SHUMATT  (PILINATE)                                                                                                                                                                                                                                                                                                                                                                                                                                                                                                                                                                                                                                                                                                                                                                                                                                                                                                                                                                                                                                                                                                                                                                                                                                                                                                                                                                                                                                                                                                                                                                                                                                                                                                                                                                                                                                                                                                                                                                                                                                                                                                            |
| Name        | Neutral Injector Orifice Plate's Individual<br>Box                                                                                                                                                                                                                                                                                                                                                                                                                                                                                                                                                                                                                                                                                                                                                                                                                                                                                                                                                                                                                                                                                                                                                                                                                                                                                                                                                                                                                                                                                                                                                                                                                                                                                                                                                                                                                                                                                                                                                                                                                                                                             | Orifice Plate's 10pcs Packing Box                                                                                                                                                                                                                                                                                                                                                                                                                                                                                                                                                                                                                                                                                                                                                                                                                                                                                                                                                                                                                                                                                                                                                                                                                                                                                                                                                                                                                                                                                                                                                                                                                                                                                                                                                                                                                                                                                                                                                                                                                                                                                              |
| 26          | Prevent damage to the orifice plates during                                                                                                                                                                                                                                                                                                                                                                                                                                                                                                                                                                                                                                                                                                                                                                                                                                                                                                                                                                                                                                                                                                                                                                                                                                                                                                                                                                                                                                                                                                                                                                                                                                                                                                                                                                                                                                                                                                                                                                                                                                                                                    | Liwei orifice plate's 10PCS plastic box to prevent damage to the orifice plates during                                                                                                                                                                                                                                                                                                                                                                                                                                                                                                                                                                                                                                                                                                                                                                                                                                                                                                                                                                                                                                                                                                                                                                                                                                                                                                                                                                                                                                                                                                                                                                                                                                                                                                                                                                                                                                                                                                                                                                                                                                         |
| Description | transportation                                                                                                                                                                                                                                                                                                                                                                                                                                                                                                                                                                                                                                                                                                                                                                                                                                                                                                                                                                                                                                                                                                                                                                                                                                                                                                                                                                                                                                                                                                                                                                                                                                                                                                                                                                                                                                                                                                                                                                                                                                                                                                                 | transportation                                                                                                                                                                                                                                                                                                                                                                                                                                                                                                                                                                                                                                                                                                                                                                                                                                                                                                                                                                                                                                                                                                                                                                                                                                                                                                                                                                                                                                                                                                                                                                                                                                                                                                                                                                                                                                                                                                                                                                                                                                                                                                                 |