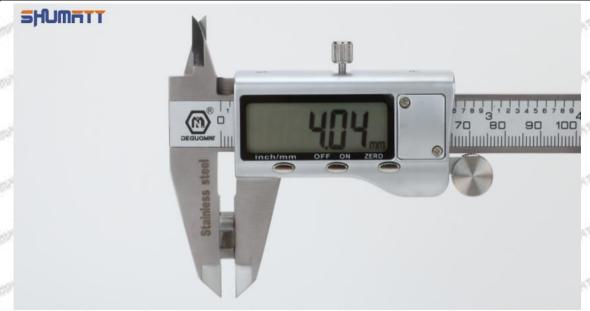

### (2) 23670-0L050 Injector Orifice Plate 07# Customized Items

| No.         | The state of the s | 2                                                                                                                                                                                                                                                                                                                                                                                                                                                                                                                                                                                                                                                                                                                                                                                                                                                                                                                                                                                                                                                                                                                                                                                                                                                                                                                                                                                                                                                                                                                                                                                                                                                                                                                                                                                                                                                                                                                                                                                                                                                                                                                              |
|-------------|--------------------------------------------------------------------------------------------------------------------------------------------------------------------------------------------------------------------------------------------------------------------------------------------------------------------------------------------------------------------------------------------------------------------------------------------------------------------------------------------------------------------------------------------------------------------------------------------------------------------------------------------------------------------------------------------------------------------------------------------------------------------------------------------------------------------------------------------------------------------------------------------------------------------------------------------------------------------------------------------------------------------------------------------------------------------------------------------------------------------------------------------------------------------------------------------------------------------------------------------------------------------------------------------------------------------------------------------------------------------------------------------------------------------------------------------------------------------------------------------------------------------------------------------------------------------------------------------------------------------------------------------------------------------------------------------------------------------------------------------------------------------------------------------------------------------------------------------------------------------------------------------------------------------------------------------------------------------------------------------------------------------------------------------------------------------------------------------------------------------------------|--------------------------------------------------------------------------------------------------------------------------------------------------------------------------------------------------------------------------------------------------------------------------------------------------------------------------------------------------------------------------------------------------------------------------------------------------------------------------------------------------------------------------------------------------------------------------------------------------------------------------------------------------------------------------------------------------------------------------------------------------------------------------------------------------------------------------------------------------------------------------------------------------------------------------------------------------------------------------------------------------------------------------------------------------------------------------------------------------------------------------------------------------------------------------------------------------------------------------------------------------------------------------------------------------------------------------------------------------------------------------------------------------------------------------------------------------------------------------------------------------------------------------------------------------------------------------------------------------------------------------------------------------------------------------------------------------------------------------------------------------------------------------------------------------------------------------------------------------------------------------------------------------------------------------------------------------------------------------------------------------------------------------------------------------------------------------------------------------------------------------------|
| Image       | SHUMATT (S)                                                                                                                                                                                                                                                                                                                                                                                                                                                                                                                                                                                                                                                                                                                                                                                                                                                                                                                                                                                                                                                                                                                                                                                                                                                                                                                                                                                                                                                                                                                                                                                                                                                                                                                                                                                                                                                                                                                                                                                                                                                                                                                    | SHUMATT                                                                                                                                                                                                                                                                                                                                                                                                                                                                                                                                                                                                                                                                                                                                                                                                                                                                                                                                                                                                                                                                                                                                                                                                                                                                                                                                                                                                                                                                                                                                                                                                                                                                                                                                                                                                                                                                                                                                                                                                                                                                                                                        |
| Name        | Injector Orifice Plate's Front Lettering                                                                                                                                                                                                                                                                                                                                                                                                                                                                                                                                                                                                                                                                                                                                                                                                                                                                                                                                                                                                                                                                                                                                                                                                                                                                                                                                                                                                                                                                                                                                                                                                                                                                                                                                                                                                                                                                                                                                                                                                                                                                                       | Injector Orifice Plate's Side Lettering                                                                                                                                                                                                                                                                                                                                                                                                                                                                                                                                                                                                                                                                                                                                                                                                                                                                                                                                                                                                                                                                                                                                                                                                                                                                                                                                                                                                                                                                                                                                                                                                                                                                                                                                                                                                                                                                                                                                                                                                                                                                                        |
| Description | Orifice plate part number: 07#                                                                                                                                                                                                                                                                                                                                                                                                                                                                                                                                                                                                                                                                                                                                                                                                                                                                                                                                                                                                                                                                                                                                                                                                                                                                                                                                                                                                                                                                                                                                                                                                                                                                                                                                                                                                                                                                                                                                                                                                                                                                                                 | Starm Starm Starm Library Star                                                                                                                                                                                                                                                                                                                                                                                                                                                                                                                                                                                                                                                                                                                                                                                                                                                                                                                                                                                                                                                                                                                                                                                                                                                                                                                                                                                                                                                                                                                                                                                                                                                                                                                                                                                                                                                                                                                                                                                                                                                                                                 |
| No.         | 3                                                                                                                                                                                                                                                                                                                                                                                                                                                                                                                                                                                                                                                                                                                                                                                                                                                                                                                                                                                                                                                                                                                                                                                                                                                                                                                                                                                                                                                                                                                                                                                                                                                                                                                                                                                                                                                                                                                                                                                                                                                                                                                              | 4                                                                                                                                                                                                                                                                                                                                                                                                                                                                                                                                                                                                                                                                                                                                                                                                                                                                                                                                                                                                                                                                                                                                                                                                                                                                                                                                                                                                                                                                                                                                                                                                                                                                                                                                                                                                                                                                                                                                                                                                                                                                                                                              |
| Image       | 0-25mm<br>0.001mm                                                                                                                                                                                                                                                                                                                                                                                                                                                                                                                                                                                                                                                                                                                                                                                                                                                                                                                                                                                                                                                                                                                                                                                                                                                                                                                                                                                                                                                                                                                                                                                                                                                                                                                                                                                                                                                                                                                                                                                                                                                                                                              | SHUMATT CONTRACTOR OF THE PARTY |
| Name        | Injector Orifice Plate's Thickness                                                                                                                                                                                                                                                                                                                                                                                                                                                                                                                                                                                                                                                                                                                                                                                                                                                                                                                                                                                                                                                                                                                                                                                                                                                                                                                                                                                                                                                                                                                                                                                                                                                                                                                                                                                                                                                                                                                                                                                                                                                                                             | 9-Grid Plastic Box                                                                                                                                                                                                                                                                                                                                                                                                                                                                                                                                                                                                                                                                                                                                                                                                                                                                                                                                                                                                                                                                                                                                                                                                                                                                                                                                                                                                                                                                                                                                                                                                                                                                                                                                                                                                                                                                                                                                                                                                                                                                                                             |
| Description | Injector orifice plate's thickness range: 4.02mm   4.108mm.                                                                                                                                                                                                                                                                                                                                                                                                                                                                                                                                                                                                                                                                                                                                                                                                                                                                                                                                                                                                                                                                                                                                                                                                                                                                                                                                                                                                                                                                                                                                                                                                                                                                                                                                                                                                                                                                                                                                                                                                                                                                    | Prevent damage to the orifice plates during transportation                                                                                                                                                                                                                                                                                                                                                                                                                                                                                                                                                                                                                                                                                                                                                                                                                                                                                                                                                                                                                                                                                                                                                                                                                                                                                                                                                                                                                                                                                                                                                                                                                                                                                                                                                                                                                                                                                                                                                                                                                                                                     |
| No.         | 5                                                                                                                                                                                                                                                                                                                                                                                                                                                                                                                                                                                                                                                                                                                                                                                                                                                                                                                                                                                                                                                                                                                                                                                                                                                                                                                                                                                                                                                                                                                                                                                                                                                                                                                                                                                                                                                                                                                                                                                                                                                                                                                              | 6                                                                                                                                                                                                                                                                                                                                                                                                                                                                                                                                                                                                                                                                                                                                                                                                                                                                                                                                                                                                                                                                                                                                                                                                                                                                                                                                                                                                                                                                                                                                                                                                                                                                                                                                                                                                                                                                                                                                                                                                                                                                                                                              |
| Image       | SHUMATT                                                                                                                                                                                                                                                                                                                                                                                                                                                                                                                                                                                                                                                                                                                                                                                                                                                                                                                                                                                                                                                                                                                                                                                                                                                                                                                                                                                                                                                                                                                                                                                                                                                                                                                                                                                                                                                                                                                                                                                                                                                                                                                        | SHUMATT  (PILINATE)                                                                                                                                                                                                                                                                                                                                                                                                                                                                                                                                                                                                                                                                                                                                                                                                                                                                                                                                                                                                                                                                                                                                                                                                                                                                                                                                                                                                                                                                                                                                                                                                                                                                                                                                                                                                                                                                                                                                                                                                                                                                                                            |
| Name        | Neutral Injector Orifice Plate's Individual<br>Box                                                                                                                                                                                                                                                                                                                                                                                                                                                                                                                                                                                                                                                                                                                                                                                                                                                                                                                                                                                                                                                                                                                                                                                                                                                                                                                                                                                                                                                                                                                                                                                                                                                                                                                                                                                                                                                                                                                                                                                                                                                                             | Orifice Plate's 10pcs Packing Box                                                                                                                                                                                                                                                                                                                                                                                                                                                                                                                                                                                                                                                                                                                                                                                                                                                                                                                                                                                                                                                                                                                                                                                                                                                                                                                                                                                                                                                                                                                                                                                                                                                                                                                                                                                                                                                                                                                                                                                                                                                                                              |
| 26          | Prevent damage to the orifice plates during                                                                                                                                                                                                                                                                                                                                                                                                                                                                                                                                                                                                                                                                                                                                                                                                                                                                                                                                                                                                                                                                                                                                                                                                                                                                                                                                                                                                                                                                                                                                                                                                                                                                                                                                                                                                                                                                                                                                                                                                                                                                                    | Liwei orifice plate's 10PCS plastic box to prevent damage to the orifice plates during                                                                                                                                                                                                                                                                                                                                                                                                                                                                                                                                                                                                                                                                                                                                                                                                                                                                                                                                                                                                                                                                                                                                                                                                                                                                                                                                                                                                                                                                                                                                                                                                                                                                                                                                                                                                                                                                                                                                                                                                                                         |
| Description | transportation                                                                                                                                                                                                                                                                                                                                                                                                                                                                                                                                                                                                                                                                                                                                                                                                                                                                                                                                                                                                                                                                                                                                                                                                                                                                                                                                                                                                                                                                                                                                                                                                                                                                                                                                                                                                                                                                                                                                                                                                                                                                                                                 | transportation                                                                                                                                                                                                                                                                                                                                                                                                                                                                                                                                                                                                                                                                                                                                                                                                                                                                                                                                                                                                                                                                                                                                                                                                                                                                                                                                                                                                                                                                                                                                                                                                                                                                                                                                                                                                                                                                                                                                                                                                                                                                                                                 |