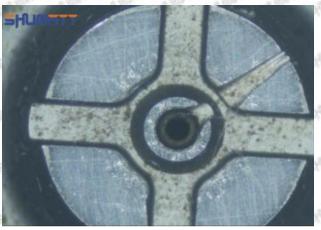

rifice plate, and causes the orifice plate to be washed out by high-pressure oil

-

#### (3) Highly Damaged



Obvious Wear marks on edge



The misalignment of the semi ball causes damage to the orifice plate when installing it

Mob/WhatsApp: +86 13410541523

Email: <a href="mailto:ruby@shumatt.com">ruby@shumatt.com</a>

© 2022 Shenzhen Shumatt Technology Co., Ltd

Tel: +8675523215133

# SHUMATT

# Shenzhen Shumatt Technology Co., Ltd



The wear of the middle oil back-flow hole causes gap between semi ball and orifice plate, and causes the orifice plate to be washed out by high-pressure oil

/

## (4) More Pictures of Orifice Plate's Damage Details



The misalignment of the semi ball



Marks of the misalignment of the semi ball



The indentation of the misalignment of the semi ball



Washout marks caused by the presence of impurities in the fuel

Mob/WhatsApp: +86 13410541523

Email: ruby@shumatt.com

© 2022 Shenzhen Shumatt Technology Co., Ltd

Tel: +8675523215133





(5) Impact Classification According to The Degree of Damage to The Orifice Plate

| Damage Type                      | Severe Damaged                                                                                | General Damaged                                                                                          | C Cause Excessive oil return of injector and the vehicle engine shaking |  |
|----------------------------------|-----------------------------------------------------------------------------------------------|-----------------------------------------------------------------------------