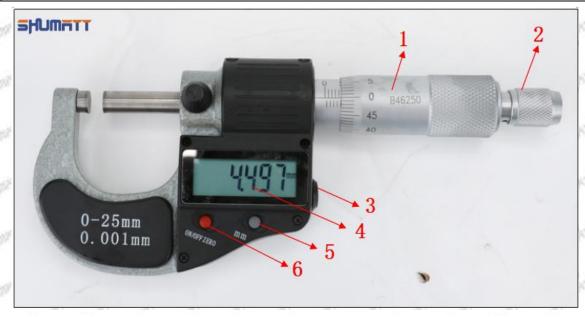

# (2) Orifice Plate's Structure

Pic No. 2

| 4: Oil Inlet      | 5: Stabilizing Pin  | 6: Front of Oil | 7: Mark Location    |
|-------------------|---------------------|-----------------|---------------------|
| Story Story Story | 21871 21871 21871 2 | Back-flow Hole  | Styre, Styre, Styre |

# (3) 23670-0R020 Injector Orifice Plate 9# Liwei Orifice Plate's Multi-angle Pictures

Mob/WhatsApp: +86 13410541523 Tel: +8675523215133

Email: ruby@shumatt.com Website: www.shumatt.com