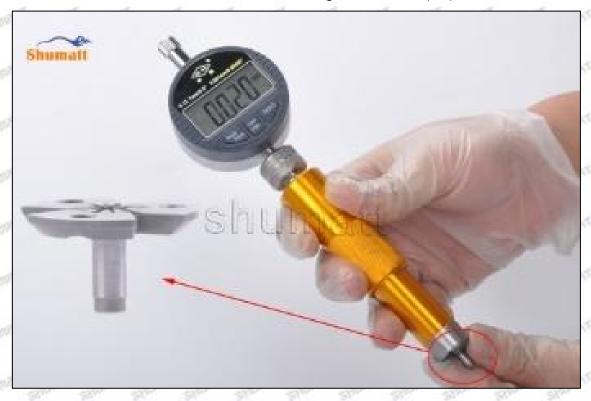

## (2) 23670-0R020 Injector Orifice Plate 07# Customized Items

| No.             | off and and I are not                                                                                              | 2                                                                                                                                                                                                                                                                                                                                                                                                                                                                                                                                                                                                                                                                                                                                                                                                                                                                                                                                                                                                                                                                                                                                                                                                                                                                                                                                                                                                                                                                                                                                                                                                                                                                                                                                                                                                                                                                                                                                                                                                                                                                                                                              |
|-----------------|--------------------------------------------------------------------------------------------------------------------|--------------------------------------------------------------------------------------------------------------------------------------------------------------------------------------------------------------------------------------------------------------------------------------------------------------------------------------------------------------------------------------------------------------------------------------------------------------------------------------------------------------------------------------------------------------------------------------------------------------------------------------------------------------------------------------------------------------------------------------------------------------------------------------------------------------------------------------------------------------------------------------------------------------------------------------------------------------------------------------------------------------------------------------------------------------------------------------------------------------------------------------------------------------------------------------------------------------------------------------------------------------------------------------------------------------------------------------------------------------------------------------------------------------------------------------------------------------------------------------------------------------------------------------------------------------------------------------------------------------------------------------------------------------------------------------------------------------------------------------------------------------------------------------------------------------------------------------------------------------------------------------------------------------------------------------------------------------------------------------------------------------------------------------------------------------------------------------------------------------------------------|
| Image           | SHUMATT                                                                                                            | SHUMATT WALCA                                                                                                                                                                                                                                                                                                                                                                                                                                                                                                                                                                                                                                                                                                                                                                                                                                                                                                                                                                                                                                                                                                                                                                                                                                                                                                                                                                                                                                                                                                                                                                                                                                                                                                                                                                                                                                                                                                                                                                                                                                                                                                                  |
| Name            | Injector Orifice Plate's Front Lettering                                                                           | Injector Orifice Plate's Side Lettering                                                                                                                                                                                                                                                                                                                                                                                                                                                                                                                                                                                                                                                                                                                                                                                                                                                                                                                                                                                                                                                                                                                                                                                                                                                                                                                                                                                                                                                                                                                                                                                                                                                                                                                                                                                                                                                                                                                                                                                                                                                                                        |
| Description     | Orifice plate part number: 07#                                                                                     | THE PARTY OF THE P |
| No.             | 3                                                                                                                  | 4                                                                                                                                                                                                                                                                                                                                                                                                                                                                                                                                                                                                                                                                                                                                                                                                                                                                                                                                                                                                                                                                                                                                                                                                                                                                                                                                                                                                                                                                                                                                                                                                                                                                                                                                                                                                                                                                                                                                                                                                                                                                                                                              |
| Image           | 0-25mm<br>0.001mm                                                                                                  | SHUMATT CONTRACTOR OF THE PROPERTY OF THE PROP |
| Name            | Injector Orifice Plate's Thickness                                                                                 | 9-Grid Plastic Box                                                                                                                                                                                                                                                                                                                                                                                                                                                                                                                                                                                                                                                                                                                                                                                                                                                                                                                                                                                                                                                                                                                                                                                                                                                                                                                                                                                                                                                                                                                                                                                                                                                                                                                                                                                                                                                                                                                                                                                                                                                                                                             |
|                 |                                                                                                                    |                                                                                                                                                                                                                                                                                                                                                                                                                                                                                                                                                                                                                                                                                                                                                                                                                                                                                                                                                                                                                                                                                                                                                                                                                                                                                                                                                                                                                                                                                                                                                                                                                                                                                                                                                                                                                                                                                                                                                                                                                                                                                                                                |
| Description     | Injector orifice plate's thickness range:                                                                          | Prevent damage to the orifice plates during transportation                                                                                                                                                                                                                                                                                                                                                                                                                                                                                                                                                                                                                                                                                                                                                                                                                                                                                                                                                                                                                                                                                                                                                                                                                                                                                                                                                                                                                                                                                                                                                                                                                                                                                                                                                                                                                                                                                                                                                                                                                                                                     |
| Description No. |                                                                                                                    | Prevent damage to the orifice plates during transportation 6                                                                                                                                                                                                                                                                                                                                                                                                                                                                                                                                                                                                                                                                                                                                                                                                                                                                                                                                                                                                                                                                                                                                                                                                                                                                                                                                                                                                                                                                                                                                                                                                                                                                                                                                                                                                                                                                                                                                                                                                                                                                   |
| 200 200         | Injector orifice plate's thickness range: 4.02mm   4.108mm.                                                        | transportation                                                                                                                                                                                                                                                                                                                                                                                                                                                                                                                                                                                                                                                                                                                                                                                                                                                                                                                                                                                                                                                                                                                                                                                                                                                                                                                                                                                                                                                                                                                                                                                                                                                                                                                                                                                                                                                                                                                                                                                                                                                                                                                 |
| No.             | Injector orifice plate's thickness range:<br>4.02mm    4.108mm.  5                                                 | transportation 6                                                                                                                                                                                                                                                                                                                                                                                                                                                                                                                                                                                                                                                                                                                                                                                                                                                                                                                                                                                                                                                                                                                                                                                                                                                                                                                                                                                                                                                                                                                                                                                                                                                                                                                                                                                                                                                                                                                                                                                                                                                                                                               |
| No.             | Injector orifice plate's thickness range: 4.02mm 4.108mm.  5  SHUMATT  Neutral Injector Orifice Plate's Individual | transportation 6                                                                                                                                                                                                                                                                                                                                                                                                                                                                                                                                                                                                                                                                                                                                                                                                                                                                                                                                                                                                                                                                                                                                                                                                                                                                                                                                                                                                                                                                                                                                                                                                                                                                                                                                                                                                                                                                                                                                                                                                                                                                                                               |