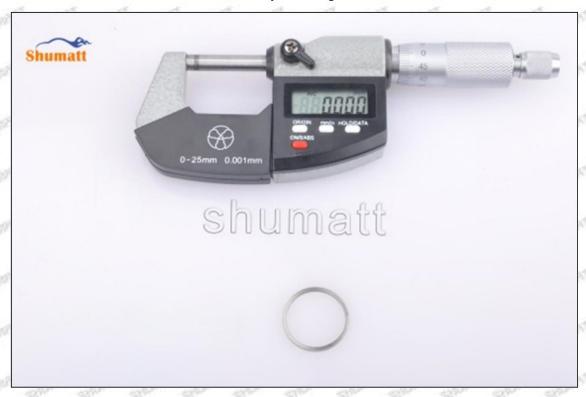

## (2) 23670-0R020 Injector Orifice Plate 07# Customized Items

| No.             | off and and I are not                                                                                              | 2                                                                                                                                                                                                                                                                                                                                                                                                                                                                                                                                                                                                                                                                                                                                                                                                                                                                                                                                                                                                                                                                                                                                                                                                                                                                                                                                                                                                                                                                                                                                                                                                                                                                                                                                                                                                                                                                                                                                                                                                                                                                                                                              |
|-----------------|--------------------------------------------------------------------------------------------------------------------|--------------------------------------------------------------------------------------------------------------------------------------------------------------------------------------------------------------------------------------------------------------------------------------------------------------------------------------------------------------------------------------------------------------------------------------------------------------------------------------------------------------------------------------------------------------------------------------------------------------------------------------------------------------------------------------------------------------------------------------------------------------------------------------------------------------------------------------------------------------------------------------------------------------------------------------------------------------------------------------------------------------------------------------------------------------------------------------------------------------------------------------------------------------------------------------------------------------------------------------------------------------------------------------------------------------------------------------------------------------------------------------------------------------------------------------------------------------------------------------------------------------------------------------------------------------------------------------------------------------------------------------------------------------------------------------------------------------------------------------------------------------------------------------------------------------------------------------------------------------------------------------------------------------------------------------------------------------------------------------------------------------------------------------------------------------------------------------------------------------------------------|
| Image           | SHUMATT                                                                                                            | SHUMATT WALCA                                                                                                                                                                                                                                                                                                                                                                                                                                                                                                                                                                                                                                                                                                                                                                                                                                                                                                                                                                                                                                                                                                                                                                                                                                                                                                                                                                                                                                                                                                                                                                                                                                                                                                                                                                                                                                                                                                                                                                                                                                                                                                                  |
| Name            | Injector Orifice Plate's Front Lettering                                                                           | Injector Orifice Plate's Side Lettering                                                                                                                                                                                                                                                                                                                                                                                                                                                                                                                                                                                                                                                                                                                                                                                                                                                                                                                                                                                                                                                                                                                                                                                                                                                                                                                                                                                                                                                                                                                                                                                                                                                                                                                                                                                                                                                                                                                                                                                                                                                                                        |
| Description     | Orifice plate part number: 07#                                                                                     | THE PARTY OF THE P |
| No.             | 3                                                                                                                  | 4                                                                                                                                                                                                                                                                                                                                                                                                                                                                                                                                                                                                                                                                                                                                                                                                                                                                                                                                                                                                                                                                                                                                                                                                                                                                                                                                                                                                                                                                                                                                                                                                                                                                                                                                                                                                                                                                                                                                                                                                                                                                                                                              |
| Image           | 0-25mm<br>0.001mm                                                                                                  | SHUMATT CONTRACTOR OF THE PROPERTY OF THE PROP |
| Name            | Injector Orifice Plate's Thickness                                                                                 | 9-Grid Plastic Box                                                                                                                                                                                                                                                                                                                                                                                                                                                                                                                                                                                                                                                                                                                                                                                                                                                                                                                                                                                                                                                                                                                                                                                                                                                                                                                                                                                                                                                                                                                                                                                                                                                                                                                                                                                                                                                                                                                                                                                                                                                                                                             |
|                 |                                                                                                                    |                                                                                                                                                                                                                                                                                                                                                                                                                                                                                                                                                                                                                                                                                                                                                                                                                                                                                                                                                                                                                                                                                                                                                                                                                                                                                                                                                                                                                                                                                                                                                                                                                                                                                                                                                                                                                                                                                                                                                                                                                                                                                                                                |
| Description     | Injector orifice plate's thickness range:                                                                          | Prevent damage to the orifice plates during transportation                                                                                                                                                                                                                                                                                                                                                                                                                                                                                                                                                                                                                                                                                                                                                                                                                                                                                                                                                                                                                                                                                                                                                                                                                                                                                                                                                                                                                                                                                                                                                                                                                                                                                                                                                                                                                                                                                                                                                                                                                                                                     |
| Description No. |                                                                                                                    | Prevent damage to the orifice plates during transportation 6                                                                                                                                                                                                                                                                                                                                                                                                                                                                                                                                                                                                                                                                                                                                                                                                                                                                                                                                                                                                                                                                                                                                                                                                                                                                                                                                                                                                                                                                                                                                                                                                                                                                                                                                                                                                                                                                                                                                                                                                                                                                   |
| 200 200         | Injector orifice plate's thickness range: 4.02mm   4.108mm.                                                        | transportation                                                                                                                                                                                                                                                                                                                                                                                                                                                                                                                                                                                                                                                                                                                                                                                                                                                                                                                                                                                                                                                                                                                                                                                                                                                                                                                                                                                                                                                                                                                                                                                                                                                                                                                                                                                                                                                                                                                                                                                                                                                                                                                 |
| No.             | Injector orifice plate's thickness range:<br>4.02mm    4.108mm.  5                                                 | transportation 6                                                                                                                                                                                                                                                                                                                                                                                                                                                                                                                                                                                                                                                                                                                                                                                                                                                                                                                                                                                                                                                                                                                                                                                                                                                                                                                                                                                                                                                                                                                                                                                                                                                                                                                                                                                                                                                                                                                                                                                                                                                                                                               |
| No.             | Injector orifice plate's thickness range: 4.02mm 4.108mm.  5  SHUMATT  Neutral Injector Orifice Plate's Individual | transportation 6                                                                                                                                                                                                                                                                                                                                                                                                                                                                                                                                                                                                                                                                                                                                                                                                                                                                                                                                                                                                                                                                                                                                                                                                                                                                                                                                                                                                                                                                                                                                                                                                                                                                                                                                                                                                                                                                                                                                                                                                                                                                                                               |