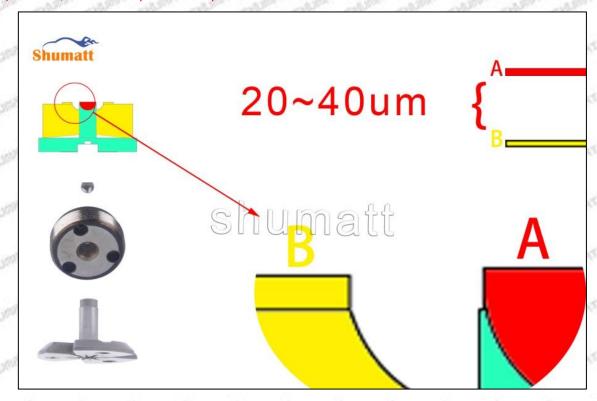

## 1.3. 23670-0R020 Injector Orifice Plate 07# Specifications and Dimensions

Injector Orifice Plate's Size: 2cm\*2 cm \*1 cm Injector Orifice Plate's Box Size: 7cm \*7 cm \*2 cm Injector Orifice Plate's Package Size: 8 cm \* 8cm Injector Orifice Plate's Net Weight: 0.015kg Injector Orifice Plate's Gross Weight: 0.03kg