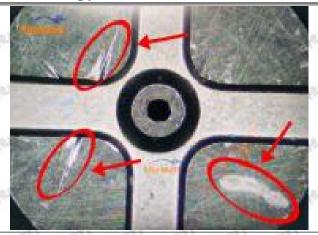

## (2) 23670-0R020 Injector Orifice Plate 07# Inspection

The factory inspection of 23670-0R020 injector orifice plate 07# is undergone three inspections - full inspection, random inspection, and batch inspection. Different brands of test benches are used to test 23670-0R020 injector orifice plate 07# for a total of no less than three times for factory inspection, and 23670-0R020 injector orifice plate 07# installation testing environment are progressed in dust-free workshop.