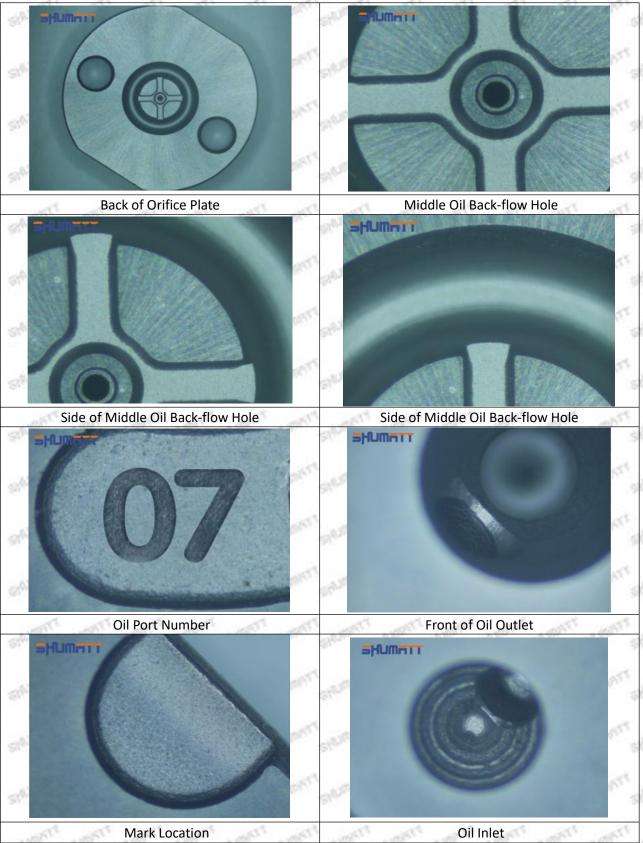

| No.          | THE STATE OF THE PARTY OF THE P | 2                                                                                                                          |
|--------------|--------------------------------------------------------------------------------------------------------------------------------------------------------------------------------------------------------------------------------------------------------------------------------------------------------------------------------------------------------------------------------------------------------------------------------------------------------------------------------------------------------------------------------------------------------------------------------------------------------------------------------------------------------------------------------------------------------------------------------------------------------------------------------------------------------------------------------------------------------------------------------------------------------------------------------------------------------------------------------------------------------------------------------------------------------------------------------------------------------------------------------------------------------------------------------------------------------------------------------------------------------------------------------------------------------------------------------------------------------------------------------------------------------------------------------------------------------------------------------------------------------------------------------------------------------------------------------------------------------------------------------------------------------------------------------------------------------------------------------------------------------------------------------------------------------------------------------------------------------------------------------------------------------------------------------------------------------------------------------------------------------------------------------------------------------------------------------------------------------------------------------|----------------------------------------------------------------------------------------------------------------------------|
| Image        | SHUMATT                                                                                                                                                                                                                                                                                                                                                                                                                                                                                                                                                                                                                                                                                                                                                                                                                                                                                                                                                                                                                                                                                                                                                                                                                                                                                                                                                                                                                                                                                                                                                                                                                                                                                                                                                                                                                                                                                                                                                                                                                                                                                                                        | SHUMATT                                                                                                                    |
| SHAMETT SHAM |                                                                                                                                                                                                                                                                                                                                                                                                                                                                                                                                                                                                                                                                                                                                                                                                                                                                                                                                                                                                                                                                                                                                                                                                                                                                                                                                                                                                                                                                                                                                                                                                                                                                                                                                                                                                                                                                                                                                                                                                                                                                                                                                |                                                                                                                            |
| Name         | Injector Orifice Plate                                                                                                                                                                                                                                                                                                                                                                                                                                                                                                                                                                                                                                                                                                                                                                                                                                                                                                                                                                                                                                                                                                                                                                                                                                                                                                                                                                                                                                                                                                                                                                                                                                                                                                                                                                                                                                                                                                                                                                                                                                                                                                         | 9-Grid Box                                                                                                                 |
| Description  | Orifice plate part number: 07#                                                                                                                                                                                                                                                                                                                                                                                                                                                                                                                                                                                                                                                                                                                                                                                                                                                                                                                                                                                                                                                                                                                                                                                                                                                                                                                                                                                                                                                                                                                                                                                                                                                                                                                                                                                                                                                                                                                                                                                                                                                                                                 | 9-grid plastic box to prevent damage to the orifice plates during transportation. (10pcs or 12pcs packing box is optional) |
| No.          | DITT - CONTY - CONTY 3 - CONTY - MONTY                                                                                                                                                                                                                                                                                                                                                                                                                                                                                                                                                                                                                                                                                                                                                                                                                                                                                                                                                                                                                                                                                                                                                                                                                                                                                                                                                                                                                                                                                                                                                                                                                                                                                                                                                                                                                                                                                                                                                                                                                                                                                         | 4                                                                                                                          |
| Image        | SHUMATT                                                                                                                                                                                                                                                                                                                                                                                                                                                                                                                                                                                                                                                                                                                                                                                                                                                                                                                                                                                                                                                                                                                                                                                                                                                                                                                                                                                                                                                                                                                                                                                                                                                                                                                                                                                                                                                                                                                                                                                                                                                                                                                        | SHUMATT                                                                                                                    |
| Name         | Injector Orifice Plate's Individual Box To prevent damage to the orifice plates                                                                                                                                                                                                                                                                                                                                                                                                                                                                                                                                                                                                                                                                                                                                                                                                                                                                                                                                                                                                                                                                                                                                                                                                                                                                                                                                                                                                                                                                                                                                                                                                                                                                                                                                                                                                                                                                                                                                                                                                                                                | Neutral VCI Anti - Rust Bag                                                                                                |
| Description  | during transportation. (liwei individual box is optional)                                                                                                                                                                                                                                                                                                                                                                                                                                                                                                                                                                                                                                                                                                                                                                                                                                                                                                                                                                                                                                                                                                                                                                                                                                                                                                                                                                                                                                                                                                                                                                                                                                                                                                                                                                                                                                                                                                                                                                                                                                                                      | To prevent the orifice plates from rusting.                                                                                |

▲ Minors are forbidden to use 23670-0R020 injector orifice plate 07# and orifice plate's box to avoid personal injury.

▲ The orifice plate's plastic box is recyclable and can be reused.

▲ VCI anti-rust bag is non-degradable, please dispose them properly after using.