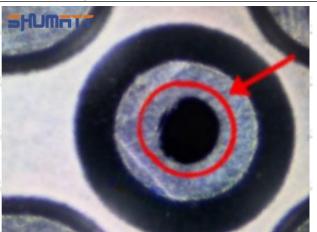

## (1) 23670-0R020 Injector Orifice Plate 07# Testing

All 23670-0R020 injector orifice plate 07# parts are subjected to A-hole flow test, Z-hole flow test, precision test, high temperature test, low temperature test, pressure test, leakage test, durability test, and various working condition tests.