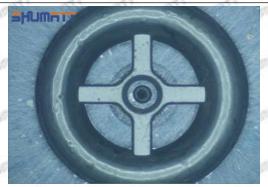

lume of oil return, in serious cases, the pressure can not be built up and nozzle will spray oil directly.

The blockage of the oil inlet hole (side hole) will cause small amount of oil return, the blockage of oil inlet side hole will cause the injector cannot build a pressure chamber, as a result, the injector cannot work normally.

(2) Magnified 500 times under the microscope, check the plane position of the semi ball, if there is any scratch, it is recommended to replace it.

Mob/WhatsApp: +86 13410541523 Tel: +8675523215133

Email: ruby@shumatt.com



# 2.2.23670-0R020 Injector Orifice Plate 07# Level of Damage Inspection

## (1) Slight Damaged



Mob/WhatsApp: +86 13410541523 Tel: +8675523215133

Email: <u>ruby@shumatt.com</u> Website: <u>www.shumatt.com</u>

## (2) Moderate Damaged



Wear marks on edge



The misalignment of the semi ball causes damage to the orifice plate when installing it



The wear of the middle oil back-flow hole causes gap between semi ball and orifice plate, and causes the orifice plate to be washed out by high-pressure oil

-

## (3) Highly Damaged



Obvious Wear marks on edge



The misalignment of the semi ball causes damage to the orifice plate when installing it

Mob/WhatsApp: +86 13410541523

Email: <a href="mailto:ruby@shumatt.com">ruby@shumatt.com</a>

© 2022 Shenzhen Shumatt Technology Co., Ltd

Tel: +8675523215133

# SHUMATT

# Shenzhen Shumatt Technology Co., Ltd



The wear of the middle oil back-flow hole causes gap between semi ball and orifice plate, and causes the orifice plate to be washed out by high-pressure oil

/

## (4)