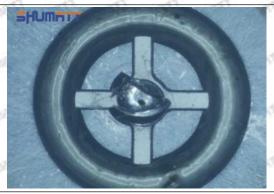

serious cases, the pressure can not be built up and nozzle will spray oil directly.

The blockage of the oil inlet hole (side hole) will cause small amount of oil return, the blockage of oil inlet side hole will cause the injector cannot build a pressure chamber, as a result, the injector cannot work normally.

(2) Magnified 500 times under the microscope, check the plane position of the semi ball, if there is any scratch, it is recommended to replace it.

Mob/WhatsApp: +86 13410541523 Tel: +8675523215133

Email: ruby@shumatt.com



# 2.2.23670-0R020 Injector Orifice Plate 07# Level of Damage Inspection

## (1) Slight Damaged



Mob/WhatsApp: +86 13410541523 Tel: +8675523215133

Email: <u>ruby@shumatt.com</u> Website: <u>www.shumatt.com</u>

## (2) Moderate Damaged



Wear marks on edge



The misalignment of the semi ball causes damage to the orifice plate when installing it



The wear of the middle oil back-flow hole causes gap between semi ball and orifice plate, and causes the orifice plate to be washed out by high-pressure oil

-

## (3) Highly Damaged



Obvious Wear marks on edge



The misalignment of the semi ball causes damage to the orifice plate when installing it

Mob/WhatsApp: +86 13410541523

Email: <a href="mailto:ruby@shumatt.com">ruby@shumatt.com</a>

© 2022 Shenzhen Shumatt Technology Co., Ltd

Tel: +8675523215133

# SHUMATT

# Shenzhen Shumatt Technology Co., Ltd



The wear of the middle oil back-flow hole causes gap between semi ball and orifice plate, and causes the orifice plate to be washed out by high-pressure oil

/

## (4) More Pictures of Orif