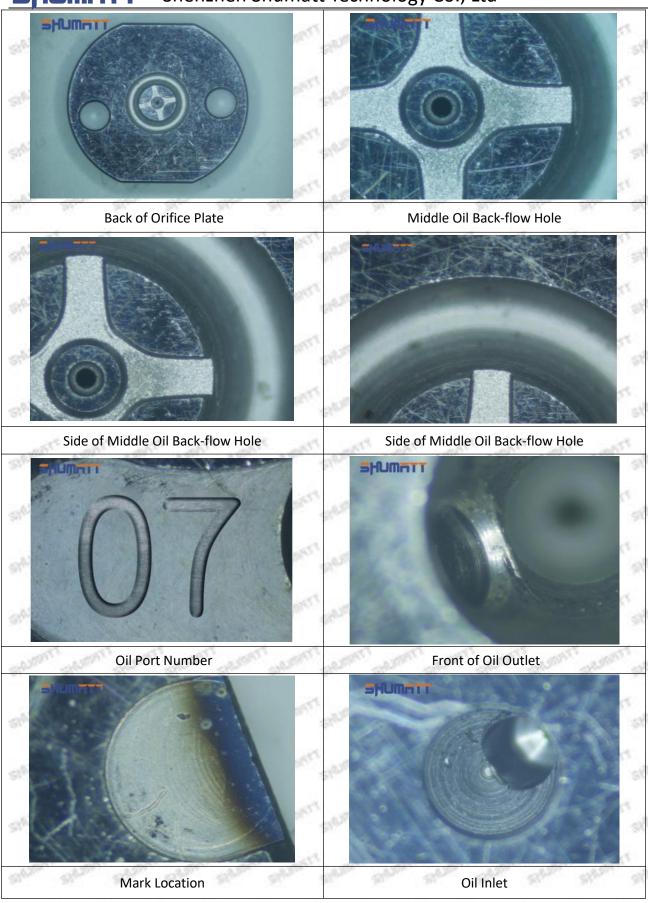

| No.          | THE STATE OF THE PARTY OF THE P | 2                                                                                                                          |
|--------------|--------------------------------------------------------------------------------------------------------------------------------------------------------------------------------------------------------------------------------------------------------------------------------------------------------------------------------------------------------------------------------------------------------------------------------------------------------------------------------------------------------------------------------------------------------------------------------------------------------------------------------------------------------------------------------------------------------------------------------------------------------------------------------------------------------------------------------------------------------------------------------------------------------------------------------------------------------------------------------------------------------------------------------------------------------------------------------------------------------------------------------------------------------------------------------------------------------------------------------------------------------------------------------------------------------------------------------------------------------------------------------------------------------------------------------------------------------------------------------------------------------------------------------------------------------------------------------------------------------------------------------------------------------------------------------------------------------------------------------------------------------------------------------------------------------------------------------------------------------------------------------------------------------------------------------------------------------------------------------------------------------------------------------------------------------------------------------------------------------------------------------|----------------------------------------------------------------------------------------------------------------------------|
| Image        | SHUMATT                                                                                                                                                                                                                                                                                                                                                                                                                                                                                                                                                                                                                                                                                                                                                                                                                                                                                                                                                                                                                                                                                                                                                                                                                                                                                                                                                                                                                                                                                                                                                                                                                                                                                                                                                                                                                                                                                                                                                                                                                                                                                                                        | SHUMATT                                                                                                                    |
| SHAMETT SHAM |                                                                                                                                                                                                                                                                                                                                                                                                                                                                                                                                                                                                                                                                                                                                                                                                                                                                                                                                                                                                                                                                                                                                                                                                                                                                                                                                                                                                                                                                                                                                                                                                                                                                                                                                                                                                                                                                                                                                                                                                                                                                                                                                |                                                                                                                            |
| Name         | Injector Orifice Plate                                                                                                                                                                                                                                                                                                                                                                                                                                                                                                                                                                                                                                                                                                                                                                                                                                                                                                                                                                                                                                                                                                                                                                                                                                                                                                                                                                                                                                                                                                                                                                                                                                                                                                                                                                                                                                                                                                                                                                                                                                                                                                         | 9-Grid Box                                                                                                                 |
| Description  | Orifice plate part number: 07#                                                                                                                                                                                                                                                                                                                                                                                                                                                                                                                                                                                                                                                                                                                                                                                                                                                                                                                                                                                                                                                                                                                                                                                                                                                                                                                                                                                                                                                                                                                                                                                                                                                                                                                                                                                                                                                                                                                                                                                                                                                                                                 | 9-grid plastic box to prevent damage to the orifice plates during transportation. (10pcs or 12pcs packing box is optional) |
| No.          | DITT - CONTY - CONTY 3 - CONTY - MONTY                                                                                                                                                                                                                                                                                                                                                                                                                                                                                                                                                                                                                                                                                                                                                                                                                                                                                                                                                                                                                                                                                                                                                                                                                                                                                                                                                                                                                                                                                                                                                                                                                                                                                                                                                                                                                                                                                                                                                                                                                                                                                         | 4                                                                                                                          |
| Image        | SHUMATT                                                                                                                                                                                                                                                                                                                                                                                                                                                                                                                                                                                                                                                                                                                                                                                                                                                                                                                                                                                                                                                                                                                                                                                                                                                                                                                                                                                                                                                                                                                                                                                                                                                                                                                                                                                                                                                                                                                                                                                                                                                                                                                        | SHUMATT                                                                                                                    |
| Name         | Injector Orifice Plate's Individual Box To prevent damage to the orifice plates                                                                                                                                                                                                                                                                                                                                                                                                                                                                                                                                                                                                                                                                                                                                                                                                                                                                                                                                                                                                                                                                                                                                                                                                                                                                                                                                                                                                                                                                                                                                                                                                                                                                                                                                                                                                                                                                                                                                                                                                                                                | Neutral VCI Anti - Rust Bag                                                                                                |
| Description  | during transportation. (liwei individual box is optional)                                                                                                                                                                                                                                                                                                                                                                                                                                                                                                                                                                                                                                                                                                                                                                                                                                                                                                                                                                                                                                                                                                                                                                                                                                                                                                                                                                                                                                                                                                                                                                                                                                                                                                                                                                                                                                                                                                                                                                                                                                                                      | To prevent the orifice plates from rusting.                                                                                |

▲ Minors are forbidden to use 23670-0R020 injector orifice plate 07# and orifice plate's box to avoid personal injury.

▲ The orifice plate's plastic box is recyclable and can be reused.

▲ VCI anti-rust bag is non-degradable, please dispose them properly after using.