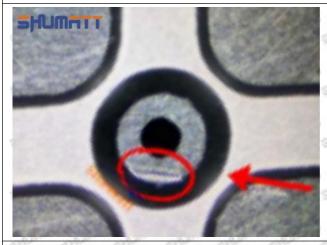

## (2) 23670-0R020 Injector Orifice Plate 07# Inspection

The factory inspection of 23670-0R020 injector orifice plate 07# is undergone three inspections - full inspection, random inspection, and batch inspection. Different brands of test benches are used to test 23670-0R020 injector orifice plate 07# for a total of no less than three times for factory inspection, and 23670-0R020 injector orifice plate 07# installation testing environment are progressed in dust-free workshop.