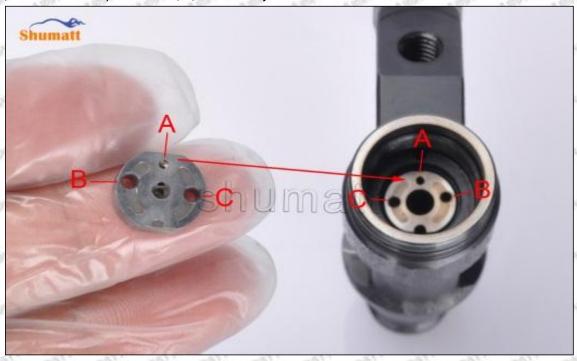

# (2) 23670-0R020 Injector Orifice Plate 07# Part Number Common Writing

07#, 7#, 07, 7, 295040-6120, 2950406120, 2950406120