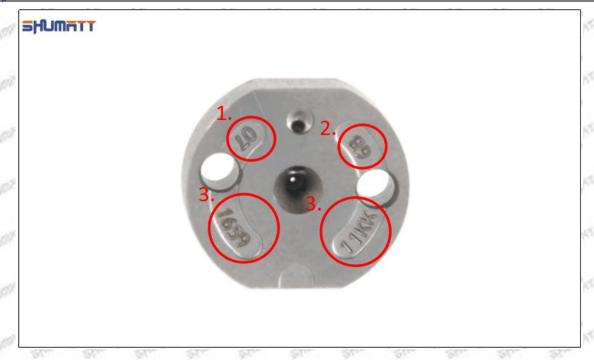

# (2) 23670-0R020 Injector Orifice Plate 07# Part Number Common Writing

07#, 7#, 07, 7, 295040-6120, 2950406120, 2950406120