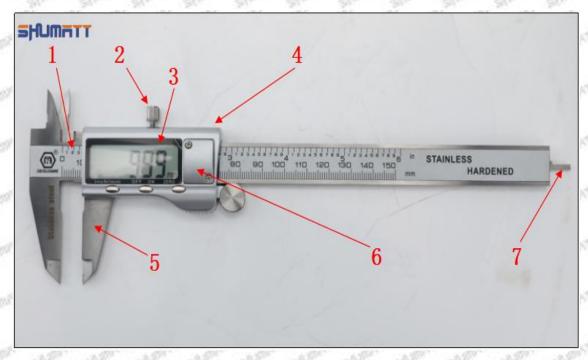

## 1.7. 23670-0R020 Injector Orifice Plate 07# Lettering Detail's Display

#### (1) Orifice Plate's Lettering

Mob/WhatsApp: +86 13410541523 Tel: +8675523215133

Email: ruby@shumatt.com

© 2022 Shenzhen Shumatt Technology Co., Ltd

Pic No. 1

| 1: Oil Port Number | 2: Grade Recognition Number | 3: Manufacture Number | 177 Last 1 |
|--------------------|-----------------------------|-----------------------|------------|