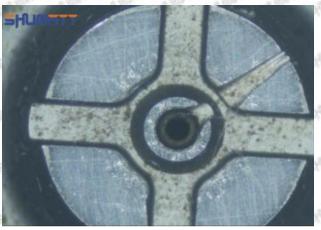

orifice plate, and causes the orifice plate to be washed out by high-pressure oil

-

## (3) Highly Damaged



Obvious Wear marks on edge



The misalignment of the semi ball causes damage to the orifice plate when installing it

Mob/WhatsApp: +86 13410541523

Email: <a href="mailto:ruby@shumatt.com">ruby@shumatt.com</a>

© 2022 Shenzhen Shumatt Technology Co., Ltd

Tel: +8675523215133

# SHUMATT

# Shenzhen Shumatt Technology Co., Ltd



The wear of the middle oil back-flow hole causes gap between semi ball and orifice plate, and causes the orifice plate to be washed out by high-pressure oil

/

## (4) More Pictures of Orifice Plate's Damage Details



The misalignment of the semi ball



Marks of the misalignment of the semi ball



The indentation of the misalignment of the semi ball



Washout marks caused by the presence of impurities in the fuel

Mob/WhatsApp: +86 13410541523

Email: ruby@shumatt.com

© 2022 Shenzhen Shumatt Technology Co., Ltd

Tel: +8675523215133





(5) Impact Classification According to The Degree of Damage to The Orifice Plate

| Damage Type                      | Severe Damaged General Damaged                                                                |                                                                                                          | Slight Damaged                                                        |  |
|----------------------------------|-----------------------------------------------------------------------------------------------|-------------------------------------------------------------------------------