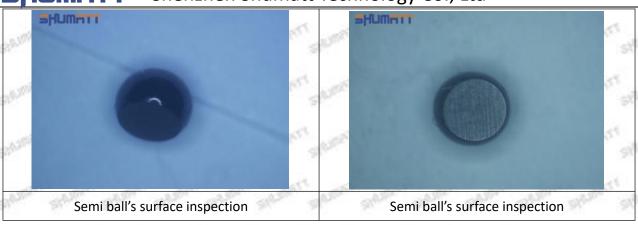

the semi ball to be not tightly sealed, which causes the fuel injection pressure cannot be established, then the fuel injector cannot work normally.

⚠ The wear on orifice plate's surface causes gap to the semi ball, which leads to large volume of oil return, in serious cases, the pressure can not be built up and nozzle will spray oil directly.

The blockage of the oil inlet hole (side hole) will cause small amount of oil return, the blockage of oil inlet side hole will cause the injector cannot build a pressure chamber, as a result, the injector cannot work normally.

(2) Magnified 500 times under the microscope, check the plane position of the semi ball, if there is any scratch, it is recommended to replace it.

Mob/WhatsApp: +86 13410541523 Tel: +8675523215133

Email: ruby@shumatt.com



# 2.2.23670-0R020 Injector Orifice Plate 07# Level of Damage Inspection

## (1) Slight Damaged



Mob/WhatsApp: +86 13410541523 Tel: +8675523215133

Email: <u>ruby@shumatt.com</u> Website: <u>www.shumatt.com</u>

## (2) Moderate Damaged



Wear marks on edge



The misalignment of the semi ball causes damage to the orifice plate when installing it



The wear of the middle oil back-flow hole causes gap between semi ball and orifice plate, and causes the orifice plate to be washed out by high-pressure oil

-

## (3) Highly Damaged



Obvious Wear marks on edge



The misalignment of the semi ball causes damage to the orifice plate when installing it

Mob/WhatsApp: +86 13410541523

Email: <a href="mailto:ruby@shumatt.com">ruby@shumatt.com</a>

© 2022 Shenzhen Shumatt Technology Co., Ltd

T