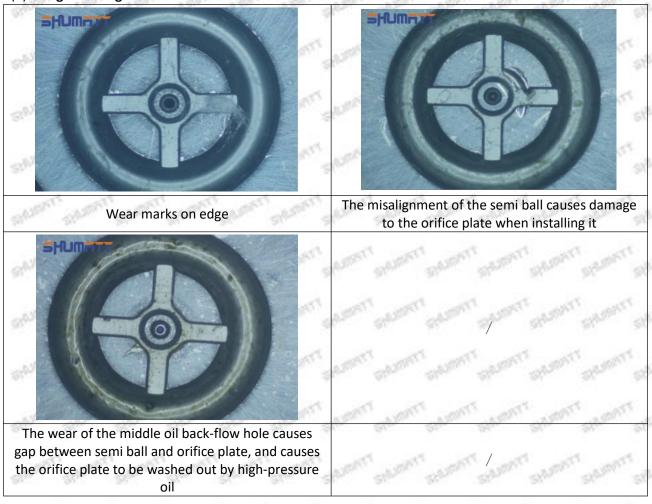

shed, then the fuel injector cannot work normally.

⚠ The wear on orifice plate's surface causes gap to the semi ball, which leads to large volume of oil return, in serious cases, the pressure can not be built up and nozzle will spray oil directly.

The blockage of the oil inlet hole (side hole) will cause small amount of oil return, the blockage of oil inlet side hole will cause the injector cannot build a pressure chamber, as a result, the injector cannot work normally.

(2) Magnified 500 times under the microscope, check the plane position of the semi ball, if there is any scratch, it is recommended to replace it.

Mob/WhatsApp: +86 13410541523 Tel: +8675523215133

Email: ruby@shumatt.com



# 2.2.23670-0R020 Injector Orifice Plate 07# Level of Damage Inspection

## (1) Slight Damaged



Mob/WhatsApp: +86 13410541523 Tel: +8675523215133

Email: <u>ruby@shumatt.com</u> Website: <u>www.shumatt.com</u>

## (2) Moderate Damaged



Wear marks on edge



The misalignment of the semi ball causes damage to the orifice plate when installing it



The wear of the middle oil back-flow hole causes gap between semi ball and orifice plate, and causes the orifice plate to be washed out by high-pressure oil

-

## (3) Highly Damaged



Obvious Wear marks on edge



The misalignment of the semi ball causes damage to the orifice plate when installing it

Mob/WhatsApp: +86 13410541523

Email: <a href="mailto:ruby@shumatt.com">ruby@shumatt.com</a>

© 2022 Shenzhen Shumatt Technology Co., Ltd

Tel: +8675523215133

# SHUMATT

# Shenzhen Shumatt Technology Co., Ltd



The wear of the middle oi