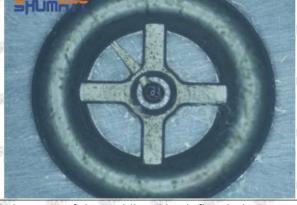

lockage of the oil inlet hole (side hole) will cause small amount of oil return, the blockage of oil inlet side hole will cause the injector cannot build a pressure chamber, as a result, the injector cannot work normally.

(2) Magnified 500 times under the microscope, check the plane position of the semi ball, if there is any scratch, it is recommended to replace it.

Mob/WhatsApp: +86 13410541523 Tel: +8675523215133

Email: ruby@shumatt.com



# 2.2.23670-0R020 Injector Orifice Plate 07# Level of Damage Inspection

## (1) Slight Damaged



Mob/WhatsApp: +86 13410541523 Tel: +8675523215133

Email: <u>ruby@shumatt.com</u> Website: <u>www.shumatt.com</u>

## (2) Moderate Damaged



Wear marks on edge



The misalignment of the semi ball causes damage to the orifice plate when installing it



The wear of the middle oil back-flow hole causes gap between semi ball and orifice plate, and causes the orifice plate to be washed out by high-pressure oil

-

## (3) Highly Damaged



Obvious Wear marks on edge



The misalignment of the semi ball causes damage to the orifice plate when installing it

Mob/WhatsApp: +86 13410541523

Email: <a href="mailto:ruby@shumatt.com">ruby@shumatt.com</a>

© 2022 Shenzhen Shumatt Technology Co., Ltd

Tel: +8675523215133

# SHUMATT

# Shenzhen Shumatt Technology Co., Ltd



The wear of the middle oil back-flow hole causes gap between semi ball and orifice plate, and causes the orifice plate to be washed out by high-pressure oil

/

## (4) More Pictures of Orifice Plate's Damage Details



The misalignment of the semi ball



Marks of the misalignmen