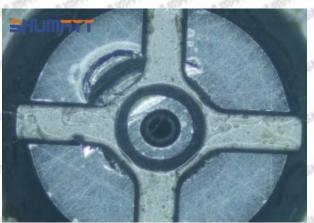

plate when installing it



The wear of the middle oil back-flow hole causes gap between semi ball and orifice plate, and causes the orifice plate to be washed out by high-pressure oil

-

## (3) Highly Damaged



Obvious Wear marks on edge



The misalignment of the semi ball causes damage to the orifice plate when installing it

Mob/WhatsApp: +86 13410541523

Email: <a href="mailto:ruby@shumatt.com">ruby@shumatt.com</a>

© 2022 Shenzhen Shumatt Technology Co., Ltd

Tel: +8675523215133

# SHUMATT

# Shenzhen Shumatt Technology Co., Ltd



The wear of the middle oil back-flow hole causes gap between semi ball and orifice plate, and causes the orifice plate to be washed out by high-pressure oil

/

## (4) More Pictures of Orifice Plate's Damage Details



The misalignment of the semi ball



Marks of the misalignment of the semi ball



The indentation of the misalignment of the semi ball



Washout marks caused by the presence of impurities in the fuel

Mob/WhatsApp: +86 13410541523

Email: ruby@shumatt.com

© 2022 Shenzhen Shumatt Technology Co., Ltd

Tel: +8675523215133





(5) Impact Classification According to The Degree of Damage to The Orifice Plate

| Damage Type                      | Severe Damaged General Damaged                                                                |                                                                                                          | Slight Damaged                                                        |  |
|----------------------------------|-------------------------------------------------------------------------