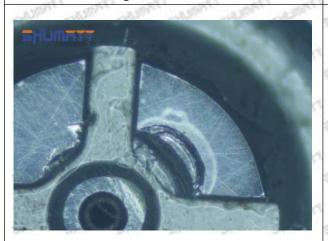

ddle oil back-flow hole causes gap between semi ball and orifice plate, and causes the orifice plate to be washed out by high-pressure oil

-

## (3) Highly Damaged



Obvious Wear marks on edge



The misalignment of the semi ball causes damage to the orifice plate when installing it

Mob/WhatsApp: +86 13410541523

Email: <a href="mailto:ruby@shumatt.com">ruby@shumatt.com</a>

© 2022 Shenzhen Shumatt Technology Co., Ltd

Tel: +8675523215133

# SHUMATT

# Shenzhen Shumatt Technology Co., Ltd



The wear of the middle oil back-flow hole causes gap between semi ball and orifice plate, and causes the orifice plate to be washed out by high-pressure oil

/

## (4) More Pictures of Orifice Plate's Damage Details



The misalignment of the semi ball



Marks of the misalignment of the semi ball



The indentation of the misalignment of the semi ball



Washout marks caused by the presence of impurities in the fuel

Mob/WhatsApp: +86 13410541523

Email: ruby@shumatt.com

© 2022 Shenzhen Shumatt Technology Co., Ltd

Tel: +8675523215133





(5) Impact Classification According to The Degree of Damage to The Orifice Plate

| Damage Type                      | Severe Damaged General Damaged                                                                |                                                                                                          | Slight Damaged                                                        |  |
|----------------------------------|-----------------------------------------------------------------------------------------------|-----------------------