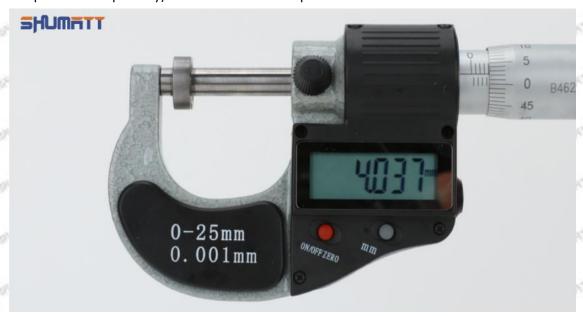

## (2) 23670-0R020 Injector Orifice Plate 07# Customized Items

| No.             | off and and I are not                                                                                              | 2                                                                                                                                                                                                                                                                                                                                                                                                                                                                                                                                                                                                                                                                                                                                                                                                                                                                                                                                                                                                                                                                                                                                                                                                                                                                                                                                                                                                                                                                                                                                                                                                                                                                                                                                                                                                                                                                                                                                                                                                                                                                                                                              |
|-----------------|--------------------------------------------------------------------------------------------------------------------|--------------------------------------------------------------------------------------------------------------------------------------------------------------------------------------------------------------------------------------------------------------------------------------------------------------------------------------------------------------------------------------------------------------------------------------------------------------------------------------------------------------------------------------------------------------------------------------------------------------------------------------------------------------------------------------------------------------------------------------------------------------------------------------------------------------------------------------------------------------------------------------------------------------------------------------------------------------------------------------------------------------------------------------------------------------------------------------------------------------------------------------------------------------------------------------------------------------------------------------------------------------------------------------------------------------------------------------------------------------------------------------------------------------------------------------------------------------------------------------------------------------------------------------------------------------------------------------------------------------------------------------------------------------------------------------------------------------------------------------------------------------------------------------------------------------------------------------------------------------------------------------------------------------------------------------------------------------------------------------------------------------------------------------------------------------------------------------------------------------------------------|
| Image           | SHUMATT                                                                                                            | SHUMATT WALCA                                                                                                                                                                                                                                                                                                                                                                                                                                                                                                                                                                                                                                                                                                                                                                                                                                                                                                                                                                                                                                                                                                                                                                                                                                                                                                                                                                                                                                                                                                                                                                                                                                                                                                                                                                                                                                                                                                                                                                                                                                                                                                                  |
| Name            | Injector Orifice Plate's Front Lettering                                                                           | Injector Orifice Plate's Side Lettering                                                                                                                                                                                                                                                                                                                                                                                                                                                                                                                                                                                                                                                                                                                                                                                                                                                                                                                                                                                                                                                                                                                                                                                                                                                                                                                                                                                                                                                                                                                                                                                                                                                                                                                                                                                                                                                                                                                                                                                                                                                                                        |
| Description     | Orifice plate part number: 07#                                                                                     | THE PARTY OF THE P |
| No.             | 3                                                                                                                  | 4                                                                                                                                                                                                                                                                                                                                                                                                                                                                                                                                                                                                                                                                                                                                                                                                                                                                                                                                                                                                                                                                                                                                                                                                                                                                                                                                                                                                                                                                                                                                                                                                                                                                                                                                                                                                                                                                                                                                                                                                                                                                                                                              |
| Image           | 0-25mm<br>0.001mm                                                                                                  | SHUMATT CONTRACTOR OF THE PROPERTY OF THE PROP |
| Name            | Injector Orifice Plate's Thickness                                                                                 | 9-Grid Plastic Box                                                                                                                                                                                                                                                                                                                                                                                                                                                                                                                                                                                                                                                                                                                                                                                                                                                                                                                                                                                                                                                                                                                                                                                                                                                                                                                                                                                                                                                                                                                                                                                                                                                                                                                                                                                                                                                                                                                                                                                                                                                                                                             |
|                 |                                                                                                                    |                                                                                                                                                                                                                                                                                                                                                                                                                                                                                                                                                                                                                                                                                                                                                                                                                                                                                                                                                                                                                                                                                                                                                                                                                                                                                                                                                                                                                                                                                                                                                                                                                                                                                                                                                                                                                                                                                                                                                                                                                                                                                                                                |
| Description     | Injector orifice plate's thickness range:                                                                          | Prevent damage to the orifice plates during transportation                                                                                                                                                                                                                                                                                                                                                                                                                                                                                                                                                                                                                                                                                                                                                                                                                                                                                                                                                                                                                                                                                                                                                                                                                                                                                                                                                                                                                                                                                                                                                                                                                                                                                                                                                                                                                                                                                                                                                                                                                                                                     |
| Description No. |                                                                                                                    | Prevent damage to the orifice plates during transportation 6                                                                                                                                                                                                                                                                                                                                                                                                                                                                                                                                                                                                                                                                                                                                                                                                                                                                                                                                                                                                                                                                                                                                                                                                                                                                                                                                                                                                                                                                                                                                                                                                                                                                                                                                                                                                                                                                                                                                                                                                                                                                   |
| 200 200         | Injector orifice plate's thickness range: 4.02mm   4.108mm.                                                        | transportation                                                                                                                                                                                                                                                                                                                                                                                                                                                                                                                                                                                                                                                                                                                                                                                                                                                                                                                                                                                                                                                                                                                                                                                                                                                                                                                                                                                                                                                                                                                                                                                                                                                                                                                                                                                                                                                                                                                                                                                                                                                                                                                 |
| No.             | Injector orifice plate's thickness range:<br>4.02mm    4.108mm.  5                                                 | transportation 6                                                                                                                                                                                                                                                                                                                                                                                                                                                                                                                                                                                                                                                                                                                                                                                                                                                                                                                                                                                                                                                                                                                                                                                                                                                                                                                                                                                                                                                                                                                                                                                                                                                                                                                                                                                                                                                                                                                                                                                                                                                                                                               |
| No.             | Injector orifice plate's thickness range: 4.02mm 4.108mm.  5  SHUMATT  Neutral Injector Orifice Plate's Individual | transportation 6                                                                                                                                                                                                                                                                                                                                                                                                                                                                                                                                                                                                                                                                                                                                                                                                                                                                                                                                                                                                                                                                                                                                                                                                                                                                                                                                                                                                                                                                                                                                                                                                                                                                                                                                                                                                                                                                                                                                                                                                                                                                                                               |