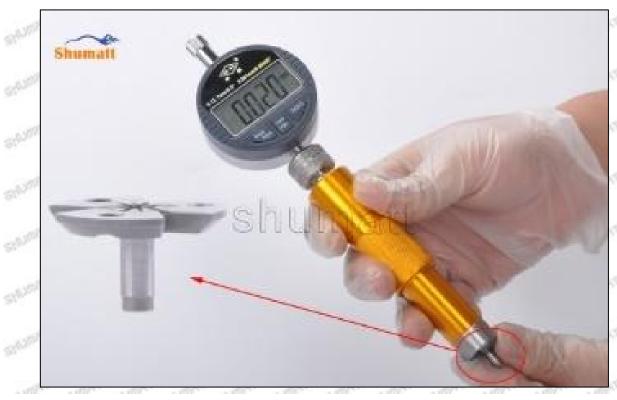

## (2) 23670-0R020 Injector Orifice Plate 07# Customized Items

| No.             | off and and I are not                                                                                              | 2                                                                                                                                                                                                                                                                                                                                                                                                                                                                                                                                                                                                                                                                                                                                                                                                                                                                                                                                                                                                                                                                                                                                                                                                                                                                                                                                                                                                                                                                                                                                                                                                                                                                                                                                                                                                                                                                                                                                                                                                                                                                                                                              |
|-----------------|--------------------------------------------------------------------------------------------------------------------|--------------------------------------------------------------------------------------------------------------------------------------------------------------------------------------------------------------------------------------------------------------------------------------------------------------------------------------------------------------------------------------------------------------------------------------------------------------------------------------------------------------------------------------------------------------------------------------------------------------------------------------------------------------------------------------------------------------------------------------------------------------------------------------------------------------------------------------------------------------------------------------------------------------------------------------------------------------------------------------------------------------------------------------------------------------------------------------------------------------------------------------------------------------------------------------------------------------------------------------------------------------------------------------------------------------------------------------------------------------------------------------------------------------------------------------------------------------------------------------------------------------------------------------------------------------------------------------------------------------------------------------------------------------------------------------------------------------------------------------------------------------------------------------------------------------------------------------------------------------------------------------------------------------------------------------------------------------------------------------------------------------------------------------------------------------------------------------------------------------------------------|
| Image           | SHUMATT                                                                                                            | SHUMATT WALCA                                                                                                                                                                                                                                                                                                                                                                                                                                                                                                                                                                                                                                                                                                                                                                                                                                                                                                                                                                                                                                                                                                                                                                                                                                                                                                                                                                                                                                                                                                                                                                                                                                                                                                                                                                                                                                                                                                                                                                                                                                                                                                                  |
| Name            | Injector Orifice Plate's Front Lettering                                                                           | Injector Orifice Plate's Side Lettering                                                                                                                                                                                                                                                                                                                                                                                                                                                                                                                                                                                                                                                                                                                                                                                                                                                                                                                                                                                                                                                                                                                                                                                                                                                                                                                                                                                                                                                                                                                                                                                                                                                                                                                                                                                                                                                                                                                                                                                                                                                                                        |
| Description     | Orifice plate part number: 07#                                                                                     | THE PARTY OF THE P |
| No.             | 3                                                                                                                  | 4                                                                                                                                                                                                                                                                                                                                                                                                                                                                                                                                                                                                                                                                                                                                                                                                                                                                                                                                                                                                                                                                                                                                                                                                                                                                                                                                                                                                                                                                                                                                                                                                                                                                                                                                                                                                                                                                                                                                                                                                                                                                                                                              |
| Image           | 0-25mm<br>0.001mm                                                                                                  | SHUMATT CONTRACTOR OF THE PROPERTY OF THE PROP |
| Name            | Injector Orifice Plate's Thickness                                                                                 | 9-Grid Plastic Box                                                                                                                                                                                                                                                                                                                                                                                                                                                                                                                                                                                                                                                                                                                                                                                                                                                                                                                                                                                                                                                                                                                                                                                                                                                                                                                                                                                                                                                                                                                                                                                                                                                                                                                                                                                                                                                                                                                                                                                                                                                                                                             |
|                 |                                                                                                                    |                                                                                                                                                                                                                                                                                                                                                                                                                                                                                                                                                                                                                                                                                                                                                                                                                                                                                                                                                                                                                                                                                                                                                                                                                                                                                                                                                                                                                                                                                                                                                                                                                                                                                                                                                                                                                                                                                                                                                                                                                                                                                                                                |
| Description     | Injector orifice plate's thickness range:                                                                          | Prevent damage to the orifice plates during transportation                                                                                                                                                                                                                                                                                                                                                                                                                                                                                                                                                                                                                                                                                                                                                                                                                                                                                                                                                                                                                                                                                                                                                                                                                                                                                                                                                                                                                                                                                                                                                                                                                                                                                                                                                                                                                                                                                                                                                                                                                                                                     |
| Description No. |                                                                                                                    | Prevent damage to the orifice plates during transportation 6                                                                                                                                                                                                                                                                                                                                                                                                                                                                                                                                                                                                                                                                                                                                                                                                                                                                                                                                                                                                                                                                                                                                                                                                                                                                                                                                                                                                                                                                                                                                                                                                                                                                                                                                                                                                                                                                                                                                                                                                                                                                   |
| 200 200         | Injector orifice plate's thickness range: 4.02mm   4.108mm.                                                        | transportation                                                                                                                                                                                                                                                                                                                                                                                                                                                                                                                                                                                                                                                                                                                                                                                                                                                                                                                                                                                                                                                                                                                                                                                                                                                                                                                                                                                                                                                                                                                                                                                                                                                                                                                                                                                                                                                                                                                                                                                                                                                                                                                 |
| No.             | Injector orifice plate's thickness range:<br>4.02mm    4.108mm.  5                                                 | transportation 6                                                                                                                                                                                                                                                                                                                                                                                                                                                                                                                                                                                                                                                                                                                                                                                                                                                                                                                                                                                                                                                                                                                                                                                                                                                                                                                                                                                                                                                                                                                                                                                                                                                                                                                                                                                                                                                                                                                                                                                                                                                                                                               |
| No.             | Injector orifice plate's thickness range: 4.02mm 4.108mm.  5  SHUMATT  Neutral Injector Orifice Plate's Individual | transportation 6                                                                                                                                                                                                                                                                                                                                                                                                                                                                                                                                                                                                                                                                                                                                                                                                                                                                                                                                                                                                                                                                                                                                                                                                                                                                                                                                                                                                                                                                                                                                                                                                                                                                                                                                                                                                                                                                                                                                                                                                                                                                                                               |