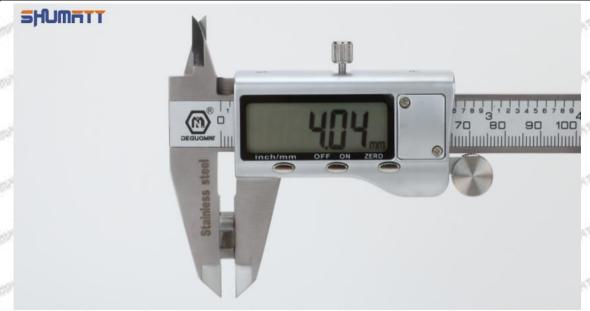

## (2) 23670-0R020 Injector Orifice Plate 07# Customized Items

| No.             | off and and I are not                                                                                              | 2                                                                                                                                                                                                                                                                                                                                                                                                                                                                                                                                                                                                                                                                                                                                                                                                                                                                                                                                                                                                                                                                                                                                                                                                                                                                                                                                                                                                                                                                                                                                                                                                                                                                                                                                                                                                                                                                                                                                                                                                                                                                                                                              |
|-----------------|--------------------------------------------------------------------------------------------------------------------|--------------------------------------------------------------------------------------------------------------------------------------------------------------------------------------------------------------------------------------------------------------------------------------------------------------------------------------------------------------------------------------------------------------------------------------------------------------------------------------------------------------------------------------------------------------------------------------------------------------------------------------------------------------------------------------------------------------------------------------------------------------------------------------------------------------------------------------------------------------------------------------------------------------------------------------------------------------------------------------------------------------------------------------------------------------------------------------------------------------------------------------------------------------------------------------------------------------------------------------------------------------------------------------------------------------------------------------------------------------------------------------------------------------------------------------------------------------------------------------------------------------------------------------------------------------------------------------------------------------------------------------------------------------------------------------------------------------------------------------------------------------------------------------------------------------------------------------------------------------------------------------------------------------------------------------------------------------------------------------------------------------------------------------------------------------------------------------------------------------------------------|
| Image           | SHUMATT                                                                                                            | SHUMATT WALCA                                                                                                                                                                                                                                                                                                                                                                                                                                                                                                                                                                                                                                                                                                                                                                                                                                                                                                                                                                                                                                                                                                                                                                                                                                                                                                                                                                                                                                                                                                                                                                                                                                                                                                                                                                                                                                                                                                                                                                                                                                                                                                                  |
| Name            | Injector Orifice Plate's Front Lettering                                                                           | Injector Orifice Plate's Side Lettering                                                                                                                                                                                                                                                                                                                                                                                                                                                                                                                                                                                                                                                                                                                                                                                                                                                                                                                                                                                                                                                                                                                                                                                                                                                                                                                                                                                                                                                                                                                                                                                                                                                                                                                                                                                                                                                                                                                                                                                                                                                                                        |
| Description     | Orifice plate part number: 07#                                                                                     | THE PARTY OF THE P |
| No.             | 3                                                                                                                  | 4                                                                                                                                                                                                                                                                                                                                                                                                                                                                                                                                                                                                                                                                                                                                                                                                                                                                                                                                                                                                                                                                                                                                                                                                                                                                                                                                                                                                                                                                                                                                                                                                                                                                                                                                                                                                                                                                                                                                                                                                                                                                                                                              |
| Image           | 0-25mm<br>0.001mm                                                                                                  | SHUMATT CONTRACTOR OF THE PROPERTY OF THE PROP |
| Name            | Injector Orifice Plate's Thickness                                                                                 | 9-Grid Plastic Box                                                                                                                                                                                                                                                                                                                                                                                                                                                                                                                                                                                                                                                                                                                                                                                                                                                                                                                                                                                                                                                                                                                                                                                                                                                                                                                                                                                                                                                                                                                                                                                                                                                                                                                                                                                                                                                                                                                                                                                                                                                                                                             |
|                 |                                                                                                                    |                                                                                                                                                                                                                                                                                                                                                                                                                                                                                                                                                                                                                                                                                                                                                                                                                                                                                                                                                                                                                                                                                                                                                                                                                                                                                                                                                                                                                                                                                                                                                                                                                                                                                                                                                                                                                                                                                                                                                                                                                                                                                                                                |
| Description     | Injector orifice plate's thickness range:                                                                          | Prevent damage to the orifice plates during transportation                                                                                                                                                                                                                                                                                                                                                                                                                                                                                                                                                                                                                                                                                                                                                                                                                                                                                                                                                                                                                                                                                                                                                                                                                                                                                                                                                                                                                                                                                                                                                                                                                                                                                                                                                                                                                                                                                                                                                                                                                                                                     |
| Description No. |                                                                                                                    | Prevent damage to the orifice plates during transportation 6                                                                                                                                                                                                                                                                                                                                                                                                                                                                                                                                                                                                                                                                                                                                                                                                                                                                                                                                                                                                                                                                                                                                                                                                                                                                                                                                                                                                                                                                                                                                                                                                                                                                                                                                                                                                                                                                                                                                                                                                                                                                   |
| 200 200         | Injector orifice plate's thickness range: 4.02mm   4.108mm.                                                        | transportation                                                                                                                                                                                                                                                                                                                                                                                                                                                                                                                                                                                                                                                                                                                                                                                                                                                                                                                                                                                                                                                                                                                                                                                                                                                                                                                                                                                                                                                                                                                                                                                                                                                                                                                                                                                                                                                                                                                                                                                                                                                                                                                 |
| No.             | Injector orifice plate's thickness range:<br>4.02mm    4.108mm.  5                                                 | transportation 6                                                                                                                                                                                                                                                                                                                                                                                                                                                                                                                                                                                                                                                                                                                                                                                                                                                                                                                                                                                                                                                                                                                                                                                                                                                                                                                                                                                                                                                                                                                                                                                                                                                                                                                                                                                                                                                                                                                                                                                                                                                                                                               |
| No.             | Injector orifice plate's thickness range: 4.02mm 4.108mm.  5  SHUMATT  Neutral Injector Orifice Plate's Individual | transportation 6                                                                                                                                                                                                                                                                                                                                                                                                                                                                                                                                                                                                                                                                                                                                                                                                                                                                                                                                                                                                                                                                                                                                                                                                                                                                                                                                                                                                                                                                                                                                                                                                                                                                                                                                                                                                                                                                                                                                                                                                                                                                                                               |