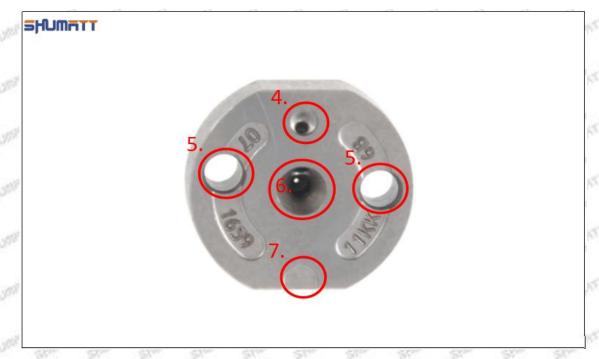

# (2) 23670-0R020 Injector Orifice Plate 07# Part Number Common Writing

07#, 7#, 07, 7, 295040-6120, 2950406120, 2950406120