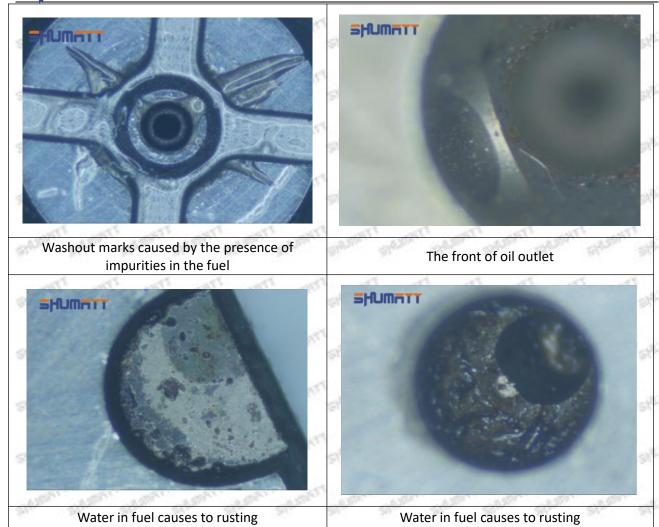

to the orifice plate when installing it

Mob/WhatsApp: +86 13410541523

Email: <a href="mailto:ruby@shumatt.com">ruby@shumatt.com</a>

© 2022 Shenzhen Shumatt Technology Co., Ltd

Tel: +8675523215133

# SHUMATT

# Shenzhen Shumatt Technology Co., Ltd



The wear of the middle oil back-flow hole causes gap between semi ball and orifice plate, and causes the orifice plate to be washed out by high-pressure oil

/

## (4) More Pictures of Orifice Plate's Damage Details



The misalignment of the semi ball



Marks of the misalignment of the semi ball



The indentation of the misalignment of the semi ball



Washout marks caused by the presence of impurities in the fuel

Mob/WhatsApp: +86 13410541523

Email: ruby@shumatt.com

© 2022 Shenzhen Shumatt Technology Co., Ltd

Tel: +8675523215133





(5) Impact Classification According to The Degree of Damage to The Orifice Plate

| Damage Type                      | Severe Damaged General Damaged                                                                |                                                                                                          | Slight Damaged                                                        |  |
|----------------------------------|-----------------------------------------------------------------------------------------------|----------------------------------------------------------------------------------------------------------|-----------------------------------------------------------------------|--|
| Classification                   | Α