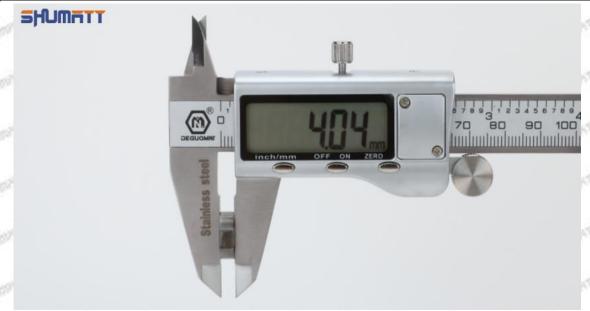

### (2) 23670-0R060 Injector Orifice Plate 07# Customized Items

| No.         | The state of the s | 2                                                                                                                                                                                                                                                                                                                                                                                                                                                                                                                                                                                                                                                                                                                                                                                                                                                                                                                                                                                                                                                                                                                                                                                                                                                                                                                                                                                                                                                                                                                                                                                                                                                                                                                                                                                                                                                                                                                                                                                                                                                                                                                              |
|-------------|--------------------------------------------------------------------------------------------------------------------------------------------------------------------------------------------------------------------------------------------------------------------------------------------------------------------------------------------------------------------------------------------------------------------------------------------------------------------------------------------------------------------------------------------------------------------------------------------------------------------------------------------------------------------------------------------------------------------------------------------------------------------------------------------------------------------------------------------------------------------------------------------------------------------------------------------------------------------------------------------------------------------------------------------------------------------------------------------------------------------------------------------------------------------------------------------------------------------------------------------------------------------------------------------------------------------------------------------------------------------------------------------------------------------------------------------------------------------------------------------------------------------------------------------------------------------------------------------------------------------------------------------------------------------------------------------------------------------------------------------------------------------------------------------------------------------------------------------------------------------------------------------------------------------------------------------------------------------------------------------------------------------------------------------------------------------------------------------------------------------------------|--------------------------------------------------------------------------------------------------------------------------------------------------------------------------------------------------------------------------------------------------------------------------------------------------------------------------------------------------------------------------------------------------------------------------------------------------------------------------------------------------------------------------------------------------------------------------------------------------------------------------------------------------------------------------------------------------------------------------------------------------------------------------------------------------------------------------------------------------------------------------------------------------------------------------------------------------------------------------------------------------------------------------------------------------------------------------------------------------------------------------------------------------------------------------------------------------------------------------------------------------------------------------------------------------------------------------------------------------------------------------------------------------------------------------------------------------------------------------------------------------------------------------------------------------------------------------------------------------------------------------------------------------------------------------------------------------------------------------------------------------------------------------------------------------------------------------------------------------------------------------------------------------------------------------------------------------------------------------------------------------------------------------------------------------------------------------------------------------------------------------------|
| Image       | SHUMATT (S)                                                                                                                                                                                                                                                                                                                                                                                                                                                                                                                                                                                                                                                                                                                                                                                                                                                                                                                                                                                                                                                                                                                                                                                                                                                                                                                                                                                                                                                                                                                                                                                                                                                                                                                                                                                                                                                                                                                                                                                                                                                                                                                    | SHUMATT                                                                                                                                                                                                                                                                                                                                                                                                                                                                                                                                                                                                                                                                                                                                                                                                                                                                                                                                                                                                                                                                                                                                                                                                                                                                                                                                                                                                                                                                                                                                                                                                                                                                                                                                                                                                                                                                                                                                                                                                                                                                                                                        |
| Name        | Injector Orifice Plate's Front Lettering                                                                                                                                                                                                                                                                                                                                                                                                                                                                                                                                                                                                                                                                                                                                                                                                                                                                                                                                                                                                                                                                                                                                                                                                                                                                                                                                                                                                                                                                                                                                                                                                                                                                                                                                                                                                                                                                                                                                                                                                                                                                                       | Injector Orifice Plate's Side Lettering                                                                                                                                                                                                                                                                                                                                                                                                                                                                                                                                                                                                                                                                                                                                                                                                                                                                                                                                                                                                                                                                                                                                                                                                                                                                                                                                                                                                                                                                                                                                                                                                                                                                                                                                                                                                                                                                                                                                                                                                                                                                                        |
| Description | Orifice plate part number: 07#                                                                                                                                                                                                                                                                                                                                                                                                                                                                                                                                                                                                                                                                                                                                                                                                                                                                                                                                                                                                                                                                                                                                                                                                                                                                                                                                                                                                                                                                                                                                                                                                                                                                                                                                                                                                                                                                                                                                                                                                                                                                                                 | Starm Starm Starm Library Star                                                                                                                                                                                                                                                                                                                                                                                                                                                                                                                                                                                                                                                                                                                                                                                                                                                                                                                                                                                                                                                                                                                                                                                                                                                                                                                                                                                                                                                                                                                                                                                                                                                                                                                                                                                                                                                                                                                                                                                                                                                                                                 |
| No.         | 3 3 3                                                                                                                                                                                                                                                                                                                                                                                                                                                                                                                                                                                                                                                                                                                                                                                                                                                                                                                                                                                                                                                                                                                                                                                                                                                                                                                                                                                                                                                                                                                                                                                                                                                                                                                                                                                                                                                                                                                                                                                                                                                                                                                          | 4                                                                                                                                                                                                                                                                                                                                                                                                                                                                                                                                                                                                                                                                                                                                                                                                                                                                                                                                                                                                                                                                                                                                                                                                                                                                                                                                                                                                                                                                                                                                                                                                                                                                                                                                                                                                                                                                                                                                                                                                                                                                                                                              |
| Image       | 0-25mm<br>0.001mm                                                                                                                                                                                                                                                                                                                                                                                                                                                                                                                                                                                                                                                                                                                                                                                                                                                                                                                                                                                                                                                                                                                                                                                                                                                                                                                                                                                                                                                                                                                                                                                                                                                                                                                                                                                                                                                                                                                                                                                                                                                                                                              | SHUMATT CONTRACTOR OF THE PARTY |
| Name        | Injector Orifice Plate's Thickness                                                                                                                                                                                                                                                                                                                                                                                                                                                                                                                                                                                                                                                                                                                                                                                                                                                                                                                                                                                                                                                                                                                                                                                                                                                                                                                                                                                                                                                                                                                                                                                                                                                                                                                                                                                                                                                                                                                                                                                                                                                                                             | 9-Grid Plastic Box                                                                                                                                                                                                                                                                                                                                                                                                                                                                                                                                                                                                                                                                                                                                                                                                                                                                                                                                                                                                                                                                                                                                                                                                                                                                                                                                                                                                                                                                                                                                                                                                                                                                                                                                                                                                                                                                                                                                                                                                                                                                                                             |
| Description | Injector orifice plate's thickness range: 4.02mm   ✓ 4.108mm.                                                                                                                                                                                                                                                                                                                                                                                                                                                                                                                                                                                                                                                                                                                                                                                                                                                                                                                                                                                                                                                                                                                                                                                                                                                                                                                                                                                                                                                                                                                                                                                                                                                                                                                                                                                                                                                                                                                                                                                                                                                                  | Prevent damage to the orifice plates during transportation                                                                                                                                                                                                                                                                                                                                                                                                                                                                                                                                                                                                                                                                                                                                                                                                                                                                                                                                                                                                                                                                                                                                                                                                                                                                                                                                                                                                                                                                                                                                                                                                                                                                                                                                                                                                                                                                                                                                                                                                                                                                     |
| No.         | 5                                                                                                                                                                                                                                                                                                                                                                                                                                                                                                                                                                                                                                                                                                                                                                                                                                                                                                                                                                                                                                                                                                                                                                                                                                                                                                                                                                                                                                                                                                                                                                                                                                                                                                                                                                                                                                                                                                                                                                                                                                                                                                                              | 6                                                                                                                                                                                                                                                                                                                                                                                                                                                                                                                                                                                                                                                                                                                                                                                                                                                                                                                                                                                                                                                                                                                                                                                                                                                                                                                                                                                                                                                                                                                                                                                                                                                                                                                                                                                                                                                                                                                                                                                                                                                                                                                              |
| Image       | SHUMATT                                                                                                                                                                                                                                                                                                                                                                                                                                                                                                                                                                                                                                                                                                                                                                                                                                                                                                                                                                                                                                                                                                                                                                                                                                                                                                                                                                                                                                                                                                                                                                                                                                                                                                                                                                                                                                                                                                                                                                                                                                                                                                                        | SHUMATT                                                                                                                                                                                                                                                                                                                                                                                                                                                                                                                                                                                                                                                                                                                                                                                                                                                                                                                                                                                                                                                                                                                                                                                                                                                                                                                                                                                                                                                                                                                                                                                                                                                                                                                                                                                                                                                                                                                                                                                                                                                                                                                        |
| Name        | Neutral Injector Orifice Plate's Individual<br>Box                                                                                                                                                                                                                                                                                                                                                                                                                                                                                                                                                                                                                                                                                                                                                                                                                                                                                                                                                                                                                                                                                                                                                                                                                                                                                                                                                                                                                                                                                                                                                                                                                                                                                                                                                                                                                                                                                                                                                                                                                                                                             | Orifice Plate's 10pcs Packing Box                                                                                                                                                                                                                                                                                                                                                                                                                                                                                                                                                                                                                                                                                                                                                                                                                                                                                                                                                                                                                                                                                                                                                                                                                                                                                                                                                                                                                                                                                                                                                                                                                                                                                                                                                                                                                                                                                                                                                                                                                                                                                              |
| -6          | Prevent damage to the orifice plates during                                                                                                                                                                                                                                                                                                                                                                                                                                                                                                                                                                                                                                                                                                                                                                                                                                                                                                                                                                                                                                                                                                                                                                                                                                                                                                                                                                                                                                                                                                                                                                                                                                                                                                                                                                                                                                                                                                                                                                                                                                                                                    | Liwei orifice plate's 10PCS plastic box to prevent damage to the orifice plates during                                                                                                                                                                                                                                                                                                                                                                                                                                                                                                                                                                                                                                                                                                                                                                                                                                                                                                                                                                                                                                                                                                                                                                                                                                                                                                                                                                                                                                                                                                                                                                                                                                                                                                                                                                                                                                                                                                                                                                                                                                         |
| Description | transportation                                                                                                                                                                                                                                                                                                                                                                                                                                                                                                                                                                                                                                                                                                                                                                                                                                                                                                                                                                                                                                                                                                                                                                                                                                                                                                                                                                                                                                                                                                                                                                                                                                                                                                                                                                                                                                                                                                                                                                                                                                                                                                                 | transportation                                                                                                                                                                                                                                                                                                                                                                                                                                                                                                                                                                                                                                                                                                                                                                                                                                                                                                                                                                                                                                                                                                                                                                                                                                                                                                                                                                                                                                                                                                                                                                                                                                                                                                                                                                                                                                                                                                                                                                                                                                                                                                                 |