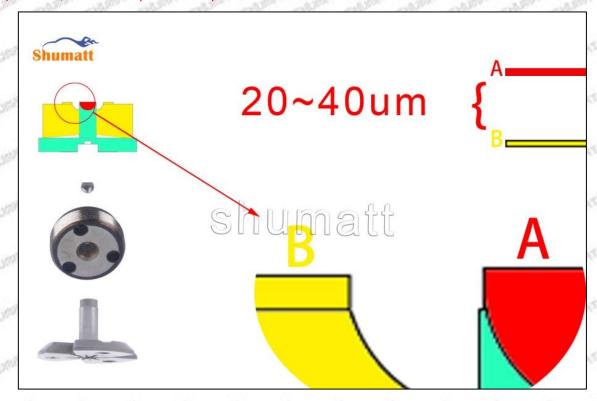

If the 23670-0R060 injector orifice plate 07# has performance problems during the warranty period (3 months), and it is confirmed to be product's problems after being tested, you can contact our salesmen to replace the same model or a reworked product with the same performance for free;

If the injector orifice plate is confirmed to be fault-free, it can only be repaired and it will be returned as original way.

#### (3) . 23670-0R060 Injector Orifice Plate 07# Out of Warranty Coverage

The 23670-0R060 injector orifice plate 07# is artificially damaged due to assembly errors during the process of assembling.

Mob/WhatsApp: +86 13410541523 Tel: +8675523215133