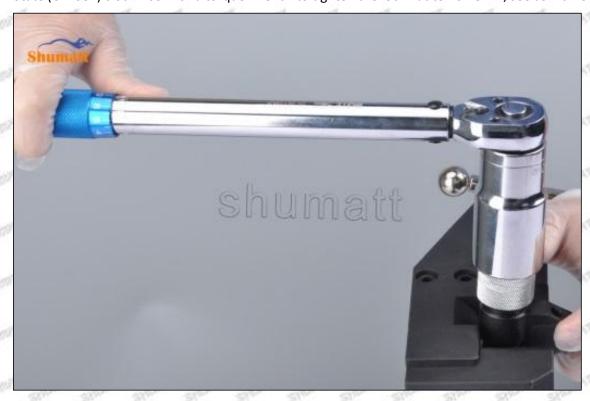

# 23670-0R060 Injector Orifice Plate 07# Technical File

SKU1 G1Z11000000007

SKU2 G1L320000007DZ

SKU3 G1L32950400700

SKU4 G1N12950400700

SKU5 G1Z172950400700