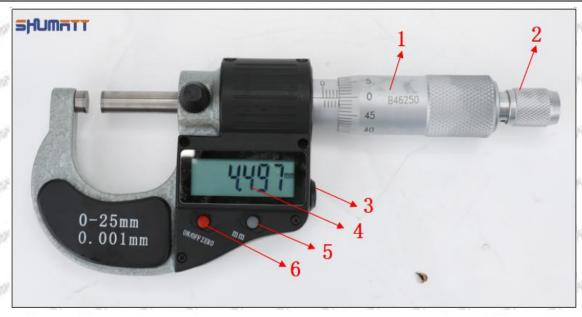

### (2) 23670-0R060 Injector Orifice Plate 07# Customized Items

| No.         | The state of the s | 2                                                                                                                                                                                                                                                                                                                                                                                                                                                                                                                                                                                                                                                                                                                                                                                                                                                                                                                                                                                                                                                                                                                                                                                                                                                                                                                                                                                                                                                                                                                                                                                                                                                                                                                                                                                                                                                                                                                                                                                                                                                                                                                              |
|-------------|--------------------------------------------------------------------------------------------------------------------------------------------------------------------------------------------------------------------------------------------------------------------------------------------------------------------------------------------------------------------------------------------------------------------------------------------------------------------------------------------------------------------------------------------------------------------------------------------------------------------------------------------------------------------------------------------------------------------------------------------------------------------------------------------------------------------------------------------------------------------------------------------------------------------------------------------------------------------------------------------------------------------------------------------------------------------------------------------------------------------------------------------------------------------------------------------------------------------------------------------------------------------------------------------------------------------------------------------------------------------------------------------------------------------------------------------------------------------------------------------------------------------------------------------------------------------------------------------------------------------------------------------------------------------------------------------------------------------------------------------------------------------------------------------------------------------------------------------------------------------------------------------------------------------------------------------------------------------------------------------------------------------------------------------------------------------------------------------------------------------------------|--------------------------------------------------------------------------------------------------------------------------------------------------------------------------------------------------------------------------------------------------------------------------------------------------------------------------------------------------------------------------------------------------------------------------------------------------------------------------------------------------------------------------------------------------------------------------------------------------------------------------------------------------------------------------------------------------------------------------------------------------------------------------------------------------------------------------------------------------------------------------------------------------------------------------------------------------------------------------------------------------------------------------------------------------------------------------------------------------------------------------------------------------------------------------------------------------------------------------------------------------------------------------------------------------------------------------------------------------------------------------------------------------------------------------------------------------------------------------------------------------------------------------------------------------------------------------------------------------------------------------------------------------------------------------------------------------------------------------------------------------------------------------------------------------------------------------------------------------------------------------------------------------------------------------------------------------------------------------------------------------------------------------------------------------------------------------------------------------------------------------------|
| Image       | SHUMATT (S)                                                                                                                                                                                                                                                                                                                                                                                                                                                                                                                                                                                                                                                                                                                                                                                                                                                                                                                                                                                                                                                                                                                                                                                                                                                                                                                                                                                                                                                                                                                                                                                                                                                                                                                                                                                                                                                                                                                                                                                                                                                                                                                    | SHUMATT                                                                                                                                                                                                                                                                                                                                                                                                                                                                                                                                                                                                                                                                                                                                                                                                                                                                                                                                                                                                                                                                                                                                                                                                                                                                                                                                                                                                                                                                                                                                                                                                                                                                                                                                                                                                                                                                                                                                                                                                                                                                                                                        |
| Name        | Injector Orifice Plate's Front Lettering                                                                                                                                                                                                                                                                                                                                                                                                                                                                                                                                                                                                                                                                                                                                                                                                                                                                                                                                                                                                                                                                                                                                                                                                                                                                                                                                                                                                                                                                                                                                                                                                                                                                                                                                                                                                                                                                                                                                                                                                                                                                                       | Injector Orifice Plate's Side Lettering                                                                                                                                                                                                                                                                                                                                                                                                                                                                                                                                                                                                                                                                                                                                                                                                                                                                                                                                                                                                                                                                                                                                                                                                                                                                                                                                                                                                                                                                                                                                                                                                                                                                                                                                                                                                                                                                                                                                                                                                                                                                                        |
| Description | Orifice plate part number: 07#                                                                                                                                                                                                                                                                                                                                                                                                                                                                                                                                                                                                                                                                                                                                                                                                                                                                                                                                                                                                                                                                                                                                                                                                                                                                                                                                                                                                                                                                                                                                                                                                                                                                                                                                                                                                                                                                                                                                                                                                                                                                                                 | Starm Starm Starm Library Star                                                                                                                                                                                                                                                                                                                                                                                                                                                                                                                                                                                                                                                                                                                                                                                                                                                                                                                                                                                                                                                                                                                                                                                                                                                                                                                                                                                                                                                                                                                                                                                                                                                                                                                                                                                                                                                                                                                                                                                                                                                                                                 |
| No.         | 3 3 3                                                                                                                                                                                                                                                                                                                                                                                                                                                                                                                                                                                                                                                                                                                                                                                                                                                                                                                                                                                                                                                                                                                                                                                                                                                                                                                                                                                                                                                                                                                                                                                                                                                                                                                                                                                                                                                                                                                                                                                                                                                                                                                          | 4                                                                                                                                                                                                                                                                                                                                                                                                                                                                                                                                                                                                                                                                                                                                                                                                                                                                                                                                                                                                                                                                                                                                                                                                                                                                                                                                                                                                                                                                                                                                                                                                                                                                                                                                                                                                                                                                                                                                                                                                                                                                                                                              |
| Image       | 0-25mm<br>0.001mm                                                                                                                                                                                                                                                                                                                                                                                                                                                                                                                                                                                                                                                                                                                                                                                                                                                                                                                                                                                                                                                                                                                                                                                                                                                                                                                                                                                                                                                                                                                                                                                                                                                                                                                                                                                                                                                                                                                                                                                                                                                                                                              | SHUMATT CONTRACTOR OF THE PARTY |
| Name        | Injector Orifice Plate's Thickness                                                                                                                                                                                                                                                                                                                                                                                                                                                                                                                                                                                                                                                                                                                                                                                                                                                                                                                                                                                                                                                                                                                                                                                                                                                                                                                                                                                                                                                                                                                                                                                                                                                                                                                                                                                                                                                                                                                                                                                                                                                                                             | 9-Grid Plastic Box                                                                                                                                                                                                                                                                                                                                                                                                                                                                                                                                                                                                                                                                                                                                                                                                                                                                                                                                                                                                                                                                                                                                                                                                                                                                                                                                                                                                                                                                                                                                                                                                                                                                                                                                                                                                                                                                                                                                                                                                                                                                                                             |
| Description | Injector orifice plate's thickness range: 4.02mm   ✓ 4.108mm.                                                                                                                                                                                                                                                                                                                                                                                                                                                                                                                                                                                                                                                                                                                                                                                                                                                                                                                                                                                                                                                                                                                                                                                                                                                                                                                                                                                                                                                                                                                                                                                                                                                                                                                                                                                                                                                                                                                                                                                                                                                                  | Prevent damage to the orifice plates during transportation                                                                                                                                                                                                                                                                                                                                                                                                                                                                                                                                                                                                                                                                                                                                                                                                                                                                                                                                                                                                                                                                                                                                                                                                                                                                                                                                                                                                                                                                                                                                                                                                                                                                                                                                                                                                                                                                                                                                                                                                                                                                     |
| No.         | 5                                                                                                                                                                                                                                                                                                                                                                                                                                                                                                                                                                                                                                                                                                                                                                                                                                                                                                                                                                                                                                                                                                                                                                                                                                                                                                                                                                                                                                                                                                                                                                                                                                                                                                                                                                                                                                                                                                                                                                                                                                                                                                                              | 6                                                                                                                                                                                                                                                                                                                                                                                                                                                                                                                                                                                                                                                                                                                                                                                                                                                                                                                                                                                                                                                                                                                                                                                                                                                                                                                                                                                                                                                                                                                                                                                                                                                                                                                                                                                                                                                                                                                                                                                                                                                                                                                              |
| Image       | SHUMATT                                                                                                                                                                                                                                                                                                                                                                                                                                                                                                                                                                                                                                                                                                                                                                                                                                                                                                                                                                                                                                                                                                                                                                                                                                                                                                                                                                                                                                                                                                                                                                                                                                                                                                                                                                                                                                                                                                                                                                                                                                                                                                                        | SHUMATT                                                                                                                                                                                                                                                                                                                                                                                                                                                                                                                                                                                                                                                                                                                                                                                                                                                                                                                                                                                                                                                                                                                                                                                                                                                                                                                                                                                                                                                                                                                                                                                                                                                                                                                                                                                                                                                                                                                                                                                                                                                                                                                        |
| Name        | Neutral Injector Orifice Plate's Individual<br>Box                                                                                                                                                                                                                                                                                                                                                                                                                                                                                                                                                                                                                                                                                                                                                                                                                                                                                                                                                                                                                                                                                                                                                                                                                                                                                                                                                                                                                                                                                                                                                                                                                                                                                                                                                                                                                                                                                                                                                                                                                                                                             | Orifice Plate's 10pcs Packing Box                                                                                                                                                                                                                                                                                                                                                                                                                                                                                                                                                                                                                                                                                                                                                                                                                                                                                                                                                                                                                                                                                                                                                                                                                                                                                                                                                                                                                                                                                                                                                                                                                                                                                                                                                                                                                                                                                                                                                                                                                                                                                              |
| -6          | Prevent damage to the orifice plates during                                                                                                                                                                                                                                                                                                                                                                                                                                                                                                                                                                                                                                                                                                                                                                                                                                                                                                                                                                                                                                                                                                                                                                                                                                                                                                                                                                                                                                                                                                                                                                                                                                                                                                                                                                                                                                                                                                                                                                                                                                                                                    | Liwei orifice plate's 10PCS plastic box to prevent damage to the orifice plates during                                                                                                                                                                                                                                                                                                                                                                                                                                                                                                                                                                                                                                                                                                                                                                                                                                                                                                                                                                                                                                                                                                                                                                                                                                                                                                                                                                                                                                                                                                                                                                                                                                                                                                                                                                                                                                                                                                                                                                                                                                         |
| Description | transportation                                                                                                                                                                                                                                                                                                                                                                                                                                                                                                                                                                                                                                                                                                                                                                                                                                                                                                                                                                                                                                                                                                                                                                                                                                                                                                                                                                                                                                                                                                                                                                                                                                                                                                                                                                                                                                                                                                                                                                                                                                                                                                                 | transportation                                                                                                                                                                                                                                                                                                                                                                                                                                                                                                                                                                                                                                                                                                                                                                                                                                                                                                                                                                                                                                                                                                                                                                                                                                                                                                                                                                                                                                                                                                                                                                                                                                                                                                                                                                                                                                                                                                                                                                                                                                                                                                                 |