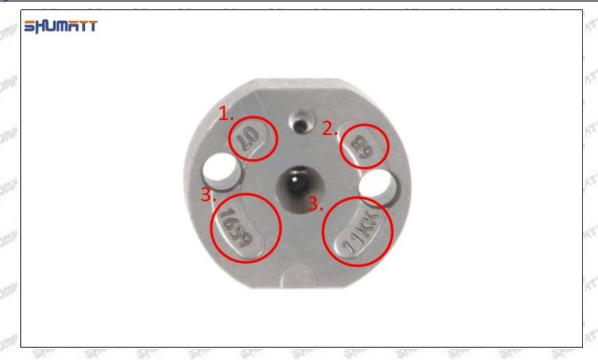

### (2) 23670-0R060 Injector Orifice Plate 07# Part Number Common Writing

07#, 7#, 07, 7, 295040-6120, 2950406120, 2950406120