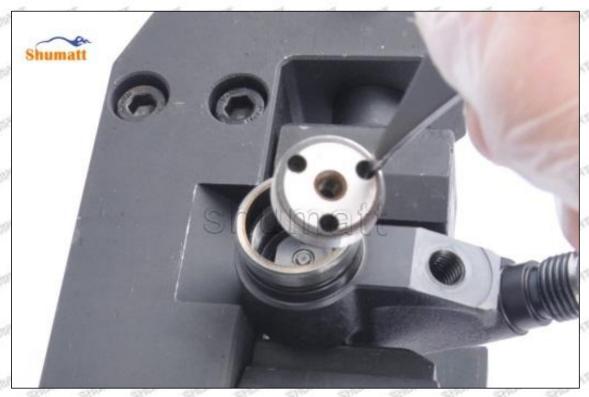

# 23670-0R060 Injector Orifice Plate 07# Technical File

SKU1 G1Z11000000007

SKU2 G1L320000007DZ

SKU3 G1L32950400700

SKU4 G1N12950400700

SKU5 G1Z172950400700