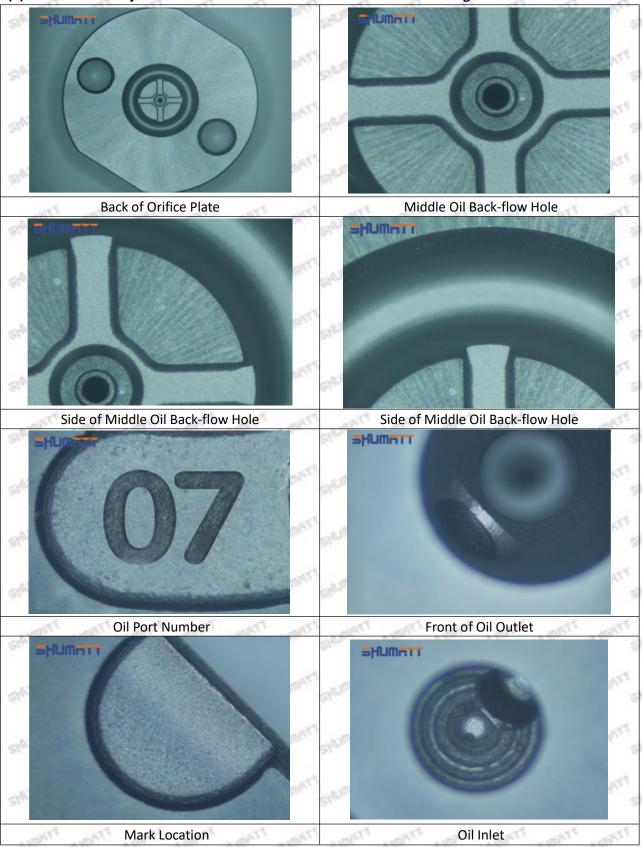

### (2) 23670-0R060 Injector Orifice Plate 07# Part Number Common Writing

07#, 7#, 07, 7, 295040-6120, 2950406120, 2950406120

### (2) 23670-0R060 Injector Orifice Plate 07# Customized Items

| No.         | The state of the s | 2                                                                                                                                                                                                                                                                                                                                                                                                                                                                                                                                                                                                                                                                                                                                                                                                                                                                                                                                                                                                                                                                                                                                                                                                                                                                                                                                                                                                                                                                                                                                                                                                                                                                                                                                                                                                                                                                                                                                                                                                                                                                                                                              |
|-------------|--------------------------------------------------------------------------------------------------------------------------------------------------------------------------------------------------------------------------------------------------------------------------------------------------------------------------------------------------------------------------------------------------------------------------------------------------------------------------------------------------------------------------------------------------------------------------------------------------------------------------------------------------------------------------------------------------------------------------------------------------------------------------------------------------------------------------------------------------------------------------------------------------------------------------------------------------------------------------------------------------------------------------------------------------------------------------------------------------------------------------------------------------------------------------------------------------------------------------------------------------------------------------------------------------------------------------------------------------------------------------------------------------------------------------------------------------------------------------------------------------------------------------------------------------------------------------------------------------------------------------------------------------------------------------------------------------------------------------------------------------------------------------------------------------------------------------------------------------------------------------------------------------------------------------------------------------------------------------------------------------------------------------------------------------------------------------------------------------------------------------------|--------------------------------------------------------------------------------------------------------------------------------------------------------------------------------------------------------------------------------------------------------------------------------------------------------------------------------------------------------------------------------------------------------------------------------------------------------------------------------------------------------------------------------------------------------------------------------------------------------------------------------------------------------------------------------------------------------------------------------------------------------------------------------------------------------------------------------------------------------------------------------------------------------------------------------------------------------------------------------------------------------------------------------------------------------------------------------------------------------------------------------------------------------------------------------------------------------------------------------------------------------------------------------------------------------------------------------------------------------------------------------------------------------------------------------------------------------------------------------------------------------------------------------------------------------------------------------------------------------------------------------------------------------------------------------------------------------------------------------------------------------------------------------------------------------------------------------------------------------------------------------------------------------------------------------------------------------------------------------------------------------------------------------------------------------------------------------------------------------------------------------|
| Image       | SHUMATT (S)                                                                                                                                                                                                                                                                                                                                                                                                                                                                                                                                                                                                                                                                                                                                                                                                                                                                                                                                                                                                                                                                                                                                                                                                                                                                                                                                                                                                                                                                                                                                                                                                                                                                                                                                                                                                                                                                                                                                                                                                                                                                                                                    | SHUMATT                                                                                                                                                                                                                                                                                                                                                                                                                                                                                                                                                                                                                                                                                                                                                                                                                                                                                                                                                                                                                                                                                                                                                                                                                                                                                                                                                                                                                                                                                                                                                                                                                                                                                                                                                                                                                                                                                                                                                                                                                                                                                                                        |
| Name        | Injector Orifice Plate's Front Lettering                                                                                                                                                                                                                                                                                                                                                                                                                                                                                                                                                                                                                                                                                                                                                                                                                                                                                                                                                                                                                                                                                                                                                                                                                                                                                                                                                                                                                                                                                                                                                                                                                                                                                                                                                                                                                                                                                                                                                                                                                                                                                       | Injector Orifice Plate's Side Lettering                                                                                                                                                                                                                                                                                                                                                                                                                                                                                                                                                                                                                                                                                                                                                                                                                                                                                                                                                                                                                                                                                                                                                                                                                                                                                                                                                                                                                                                                                                                                                                                                                                                                                                                                                                                                                                                                                                                                                                                                                                                                                        |
| Description | Orifice plate part number: 07#                                                                                                                                                                                                                                                                                                                                                                                                                                                                                                                                                                                                                                                                                                                                                                                                                                                                                                                                                                                                                                                                                                                                                                                                                                                                                                                                                                                                                                                                                                                                                                                                                                                                                                                                                                                                                                                                                                                                                                                                                                                                                                 | Starm Starm Starm Library Star                                                                                                                                                                                                                                                                                                                                                                                                                                                                                                                                                                                                                                                                                                                                                                                                                                                                                                                                                                                                                                                                                                                                                                                                                                                                                                                                                                                                                                                                                                                                                                                                                                                                                                                                                                                                                                                                                                                                                                                                                                                                                                 |
| No.         | 3 3 3                                                                                                                                                                                                                                                                                                                                                                                                                                                                                                                                                                                                                                                                                                                                                                                                                                                                                                                                                                                                                                                                                                                                                                                                                                                                                                                                                                                                                                                                                                                                                                                                                                                                                                                                                                                                                                                                                                                                                                                                                                                                                                                          | 4                                                                                                                                                                                                                                                                                                                                                                                                                                                                                                                                                                                                                                                                                                                                                                                                                                                                                                                                                                                                                                                                                                                                                                                                                                                                                                                                                                                                                                                                                                                                                                                                                                                                                                                                                                                                                                                                                                                                                                                                                                                                                                                              |
| Image       | 0-25mm<br>0.001mm                                                                                                                                                                                                                                                                                                                                                                                                                                                                                                                                                                                                                                                                                                                                                                                                                                                                                                                                                                                                                                                                                                                                                                                                                                                                                                                                                                                                                                                                                                                                                                                                                                                                                                                                                                                                                                                                                                                                                                                                                                                                                                              | SHUMATT CONTRACTOR OF THE PARTY |
| Name        | Injector Orifice Plate's Thickness                                                                                                                                                                                                                                                                                                                                                                                                                                                                                                                                                                                                                                                                                                                                                                                                                                                                                                                                                                                                                                                                                                                                                                                                                                                                                                                                                                                                                                                                                                                                                                                                                                                                                                                                                                                                                                                                                                                                                                                                                                                                                             | 9-Grid Plastic Box                                                                                                                                                                                                                                                                                                                                                                                                                                                                                                                                                                                                                                                                                                                                                                                                                                                                                                                                                                                                                                                                                                                                                                                                                                                                                                                                                                                                                                                                                                                                                                                                                                                                                                                                                                                                                                                                                                                                                                                                                                                                                                             |
| Description | Injector orifice plate's thickness range: 4.02mm   ✓ 4.108mm.                                                                                                                                                                                                                                                                                                                                                                                                                                                                                                                                                                                                                                                                                                                                                                                                                                                                                                                                                                                                                                                                                                                                                                                                                                                                                                                                                                                                                                                                                                                                                                                                                                                                                                                                                                                                                                                                                                                                                                                                                                                                  | Prevent damage to the orifice plates during transportation                                                                                                                                                                                                                                                                                                                                                                                                                                                                                                                                                                                                                                                                                                                                                                                                                                                                                                                                                                                                                                                                                                                                                                                                                                                                                                                                                                                                                                                                                                                                                                                                                                                                                                                                                                                                                                                                                                                                                                                                                                                                     |
| No.         | 5                                                                                                                                                                                                                                                                                                                                                                                                                                                                                                                                                                                                                                                                                                                                                                                                                                                                                                                                                                                                                                                                                                                                                                                                                                                                                                                                                                                                                                                                                                                                                                                                                                                                                                                                                                                                                                                                                                                                                                                                                                                                                                                              | 6                                                                                                                                                                                                                                                                                                                                                                                                                                                                                                                                                                                                                                                                                                                                                                                                                                                                                                                                                                                                                                                                                                                                                                                                                                                                                                                                                                                                                                                                                                                                                                                                                                                                                                                                                                                                                                                                                                                                                                                                                                                                                                                              |
| Image       | SHUMATT                                                                                                                                                                                                                                                                                                                                                                                                                                                                                                                                                                                                                                                                                                                                                                                                                                                                                                                                                                                                                                                                                                                                                                                                                                                                                                                                                                                                                                                                                                                                                                                                                                                                                                                                                                                                                                                                                                                                                                                                                                                                                                                        | SHUMATT                                                                                                                                                                                                                                                                                                                                                                                                                                                                                                                                                                                                                                                                                                                                                                                                                                                                                                                                                                                                                                                                                                                                                                                                                                                                                                                                                                                                                                                                                                                                                                                                                                                                                                                                                                                                                                                                                                                                                                                                                                                                                                                        |
| Name        | Neutral Injector Orifice Plate's Individual<br>Box                                                                                                                                                                                                                                                                                                                                                                                                                                                                                                                                                                                                                                                                                                                                                                                                                                                                                                                                                                                                                                                                                                                                                                                                                                                                                                                                                                                                                                                                                                                                                                                                                                                                                                                                                                                                                                                                                                                                                                                                                                                                             | Orifice Plate's 10pcs Packing Box                                                                                                                                                                                                                                                                                                                                                                                                                                                                                                                                                                                                                                                                                                                                                                                                                                                                                                                                                                                                                                                                                                                                                                                                                                                                                                                                                                                                                                                                                                                                                                                                                                                                                                                                                                                                                                                                                                                                                                                                                                                                                              |
| -6          | Prevent damage to the orifice plates during                                                                                                                                                                                                                                                                                                                                                                                                                                                                                                                                                                                                                                                                                                                                                                                                                                                                                                                                                                                                                                                                                                                                                                                                                                                                                                                                                                                                                                                                                                                                                                                                                                                                                                                                                                                                                                                                                                                                                                                                                                                                                    | Liwei orifice plate's 10PCS plastic box to prevent damage to the orifice plates during                                                                                                                                                                                                                                                                                                                                                                                                                                                                                                                                                                                                                                                                                                                                                                                                                                                                                                                                                                                                                                                                                                                                                                                                                                                                                                                                                                                                                                                                                                                                                                                                                                                                                                                                                                                                                                                                                                                                                                                                                                         |
| Description | transportation                                                                                                                                                                                                                                                                                                                                                                                                                                                                                                                                                                                                                                                                                                                                                                                                                                                                                                                                                                                                                                                                                                                                                                                                                                                                                                                                                                                                                                                                                                                                                                                                                                                                                                                                                                                                                                                                                                                                                                                                                                                                                                                 | transportation                                                                                                                                                                                                                                                                                                                                                                                                                                                                                                                                                                                                                                                                                                                                                                                                                                                                                                                                                                                                                                                                                                                                                                                                                                                                                                                                                                                                                                                                                                                                                                                                                                                                                                                                                                                                                                                                                                                                                                                                                                                                                                                 |