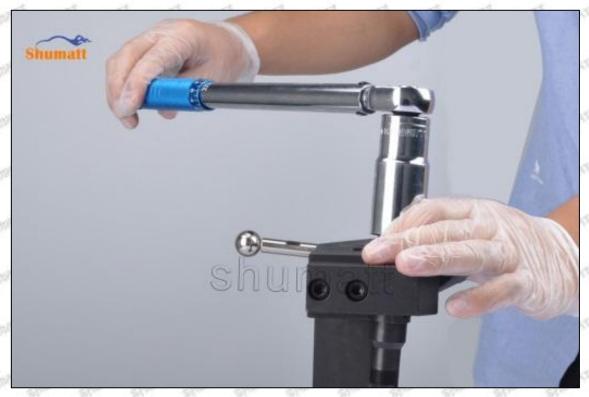

#### (1) 23670-0R060 Injector Orifice Plate 07# Testing

All 23670-0R060 injector orifice plate 07# parts are subjected to A-hole flow test, Z-hole flow test, precision test, high temperature test, low temperature test, pressure test, leakage test, durability test, and various working condition tests.

### (2) 23670-0R060 Injector Orifice Plate 07# Inspection

The factory inspection of 23670-0R060 injector orifice plate 07# is undergone three inspections - full inspection, random inspection, and batch inspection. Different brands of test benches are used to test 23670-0R060 injector orifice plate 07# for a total of no less than three times for factory inspection, and 23670-0R060 injector orifice plate 07# installation testing environment are progressed in dust-free workshop.