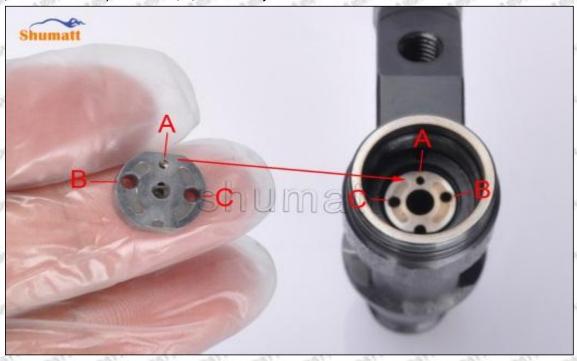

### (2) 23670-0R060 Injector Orifice Plate 07# Part Number Common Writing

07#, 7#, 07, 7, 295040-6120, 2950406120, 2950406120