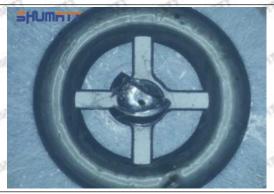

ious cases, the pressure can not be built up and nozzle will spray oil directly.

The blockage of the oil inlet hole (side hole) will cause small amount of oil return, the blockage of oil inlet side hole will cause the injector cannot build a pressure chamber, as a result, the injector cannot work normally.

(2) Magnified 500 times under the microscope, check the plane position of the semi ball, if there is any scratch, it is recommended to replace it.

Mob/WhatsApp: +86 13410541523 Tel: +8675523215133

Email: ruby@shumatt.com



### 2.2.23670-0R060 Injector Orifice Plate 07# Level of Damage Inspection

### (1) Slight Damaged



Mob/WhatsApp: +86 13410541523 Tel: +8675523215133

Email: <u>ruby@shumatt.com</u> Website: <u>www.shumatt.com</u>

### (2) Moderate Damaged



Wear marks on edge



The misalignment of the semi ball causes damage to the orifice plate when installing it



The wear of the middle oil back-flow hole causes gap between semi ball and orifice plate, and causes the orifice plate to be washed out by high-pressure oil

-

### (3) Highly Damaged



Obvious Wear marks on edge



The misalignment of the semi ball causes damage to the orifice plate when installing it

Mob/WhatsApp: +86 13410541523

Email: <a href="mailto:ruby@shumatt.com">ruby@shumatt.com</a>

© 2022 Shenzhen Shumatt Technology Co., Ltd

Tel: +8675523215133

# SHUMATT

# Shenzhen Shumatt Technology Co., Ltd



The wear of the middle oil back-flow hole causes gap between semi ball and orifice plate, and causes the orifice plate to be washed out by high-pressure oil

/

### (4) More Pictures of Or