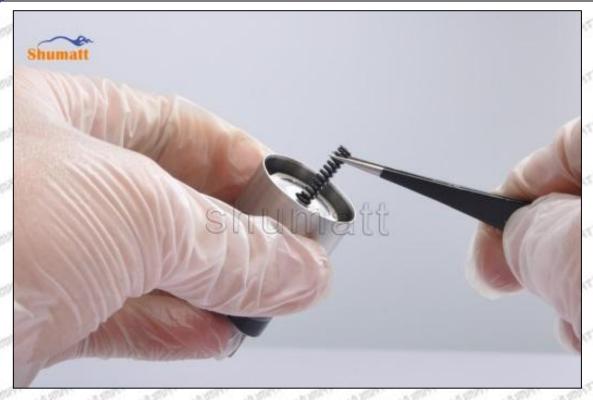

#### (1) 23670-0R060 Injector Orifice Plate 07# Testing

All 23670-0R060 injector orifice plate 07# parts are subjected to A-hole flow test, Z-hole flow test, precision test, high temperature test, low temperature test, pressure test, leakage test, durability test, and various working condition tests.

### (2) 23670-0R060 Injector Orifice Plate 07# Inspection

The factory inspection of 23670-0R060 injector orifice plate 07# is undergone three inspections - full inspection, random inspection, and batch inspection. Different brands of test benches are used to test 23670-0R060 injector orifice plate 07# for a total of no less than three times for factory inspection, and 23670-0R060 injector orifice plate 07# installation testing environment are progressed in dust-free workshop.