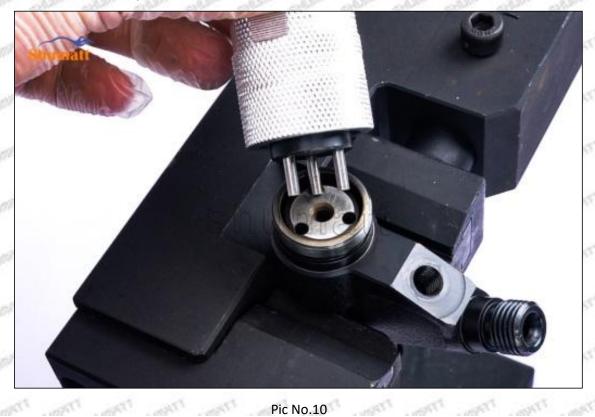

# 23670-0R060 Injector Orifice Plate 07# Technical File

SKU1 G1Z11000000007

SKU2 G1L320000007DZ

SKU3 G1L32950400700

SKU4 G1N12950400700

SKU5 G1Z172950400700