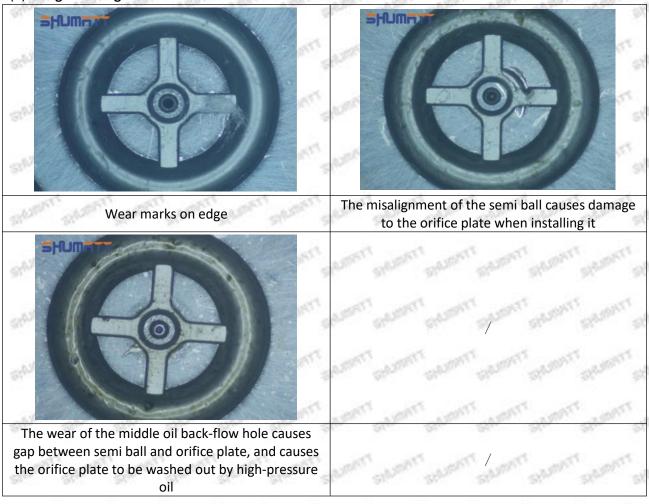

d, then the fuel injector cannot work normally.

⚠ The wear on orifice plate's surface causes gap to the semi ball, which leads to large volume of oil return, in serious cases, the pressure can not be built up and nozzle will spray oil directly.

The blockage of the oil inlet hole (side hole) will cause small amount of oil return, the blockage of oil inlet side hole will cause the injector cannot build a pressure chamber, as a result, the injector cannot work normally.

(2) Magnified 500 times under the microscope, check the plane position of the semi ball, if there is any scratch, it is recommended to replace it.

Mob/WhatsApp: +86 13410541523 Tel: +8675523215133

Email: ruby@shumatt.com



### 2.2.23670-0R060 Injector Orifice Plate 07# Level of Damage Inspection

### (1) Slight Damaged



Mob/WhatsApp: +86 13410541523 Tel: +8675523215133

Email: <u>ruby@shumatt.com</u> Website: <u>www.shumatt.com</u>

### (2) Moderate Damaged



Wear marks on edge



The misalignment of the semi ball causes damage to the orifice plate when installing it



The wear of the middle oil back-flow hole causes gap between semi ball and orifice plate, and causes the orifice plate to be washed out by high-pressure oil

-

### (3) Highly Damaged



Obvious Wear marks on edge



The misalignment of the semi ball causes damage to the orifice plate when installing it

Mob/WhatsApp: +86 13410541523

Email: <a href="mailto:ruby@shumatt.com">ruby@shumatt.com</a>

© 2022 Shenzhen Shumatt Technology Co., Ltd

Tel: +8675523215133

# SHUMATT

# Shenzhen Shumatt Technology Co., Ltd



The wear of the middle