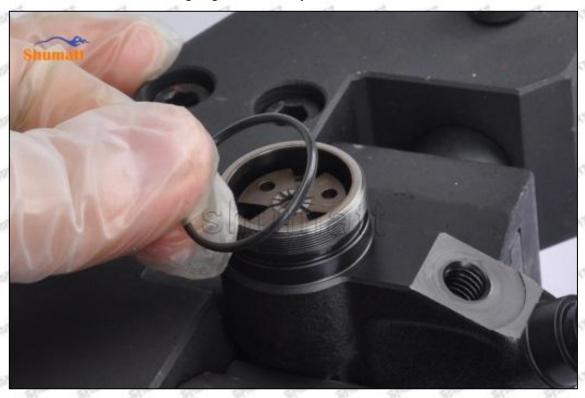

#### (1) 23670-0R060 Injector Orifice Plate 07# Testing

All 23670-0R060 injector orifice plate 07# parts are subjected to A-hole flow test, Z-hole flow test, precision test, high temperature test, low temperature test, pressure test, leakage test, durability test, and various working condition tests.

### (2) 23670-0R060 Injector Orifice Plate 07# Inspection

The factory inspection of 23670-0R060 injector orifice plate 07# is undergone three inspections - full inspection, random inspection, and batch inspection. Different brands of test benches are used to test 23670-0R060 injector orifice plate 07# for a total of no less than three times for factory inspection, and 23670-0R060 injector orifice plate 07# installation testing environment are progressed in dust-free workshop.