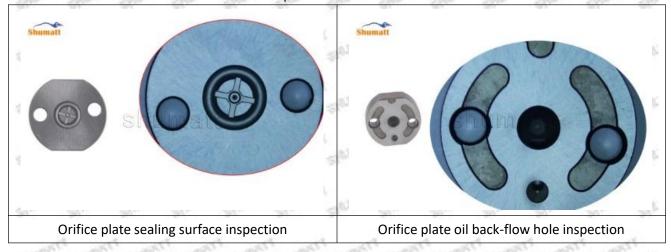

### (2) 23670-0R060 Injector Orifice Plate 07# Inspection

The factory inspection of 23670-0R060 injector orifice plate 07# is undergone three inspections - full inspection, random inspection, and batch inspection. Different brands of test benches are used to test 23670-0R060 injector orifice plate 07# for a total of no less than three times for factory inspection, and 23670-0R060 injector orifice plate 07# installation testing environment are progressed in dust-free workshop.