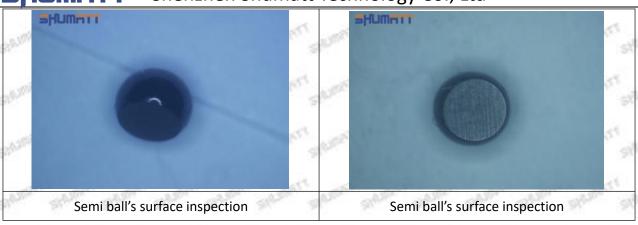

### (2) 23670-0R060 Injector Orifice Plate 07# Inspection

The factory inspection of 23670-0R060 injector orifice plate 07# is undergone three inspections - full inspection, random inspection, and batch inspection. Different brands of test benches are used to test 23670-0R060 injector orifice plate 07# for a total of no less than three times for factory inspection, and 23670-0R060 injector orifice plate 07# installation testing environment are progressed in dust-free workshop.