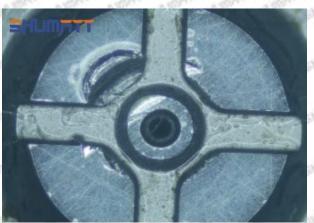

#### (1) 23670-0R060 Injector Orifice Plate 07# Testing

All 23670-0R060 injector orifice plate 07# parts are subjected to A-hole flow test, Z-hole flow test, precision test, high temperature test, low temperature test, pressure test, leakage test, durability test, and various working condition tests.

### (2) 23670-0R060 Injector Orifice Plate 07# Inspection

The factory inspection of 23670-0R060 injector orifice plate 07# is undergone three inspections - full inspection, random inspection, and batch inspection. Different brands of test benches are used to test 23670-0R060 injector orifice plate 07# for a total of no less than three times for factory inspection, and 23670-0R060 injector orifice plate 07# installation testing environment are progressed in dust-free workshop.