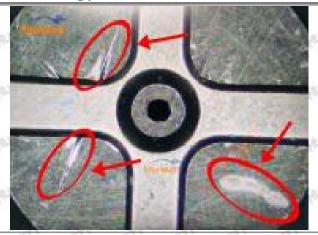

### (2) 23670-0R060 Injector Orifice Plate 07# Inspection

The factory inspection of 23670-0R060 injector orifice plate 07# is undergone three inspections - full inspection, random inspection, and batch inspection. Different brands of test benches are used to test 23670-0R060 injector orifice plate 07# for a total of no less than three times for factory inspection, and 23670-0R060 injector orifice plate 07# installation testing environment are progressed in dust-free workshop.