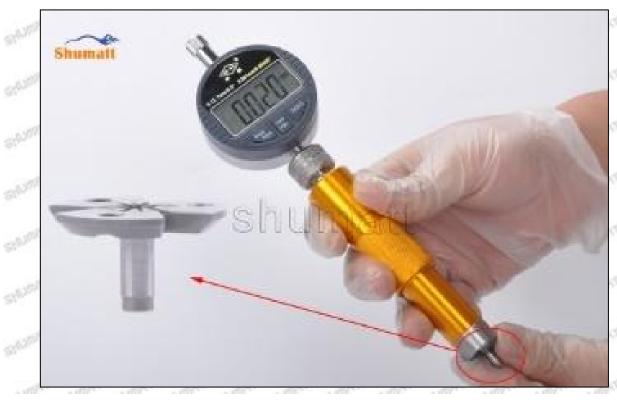

23670-0R060 injector orifice plate 07# failure caused by not installing according to the tightening torque specified in the vehicle engine maintenance manual (the tightening torque is too large or too small).

23670-0R060 injector orifice plate 07# failure caused by not following the installation angle specified in the vehicle engine maintenance manual.

23670-0R060 injector orifice plate 07# failure caused by not following the cleaning requirements specified in the vehicle engine maintenance manual.