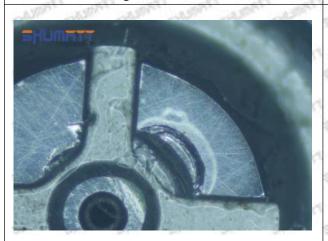

#### (1) 23670-0R060 Injector Orifice Plate 07# Testing

All 23670-0R060 injector orifice plate 07# parts are subjected to A-hole flow test, Z-hole flow test, precision test, high temperature test, low temperature test, pressure test, leakage test, durability test, and various working condition tests.

### (2) 23670-0R060 Injector Orifice Plate 07# Inspection

The factory inspection of 23670-0R060 injector orifice plate 07# is undergone three inspections - full inspection, random inspection, and batch inspection. Different brands of test benches are used to test 23670-0R060 injector orifice plate 07# for a total of no less than three times for factory inspection, and 23670-0R060 injector orifice plate 07# installation testing environment are progressed in dust-free workshop.