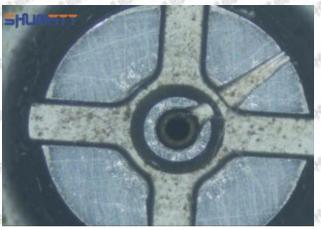

#### (1) 23670-0R060 Injector Orifice Plate 07# Testing

All 23670-0R060 injector orifice plate 07# parts are subjected to A-hole flow test, Z-hole flow test, precision test, high temperature test, low temperature test, pressure test, leakage test, durability test, and various working condition tests.

### (2) 23670-0R060 Injector Orifice Plate 07# Inspection

The factory inspection of 23670-0R060 injector orifice plate 07# is undergone three inspections - full inspection, random inspection, and batch inspection. Different brands of test benches are used to test 23670-0R060 injector orifice plate 07# for a total of no less than three times for factory inspection, and 23670-0R060 injector orifice plate 07# installation testing environment are progressed in dust-free workshop.