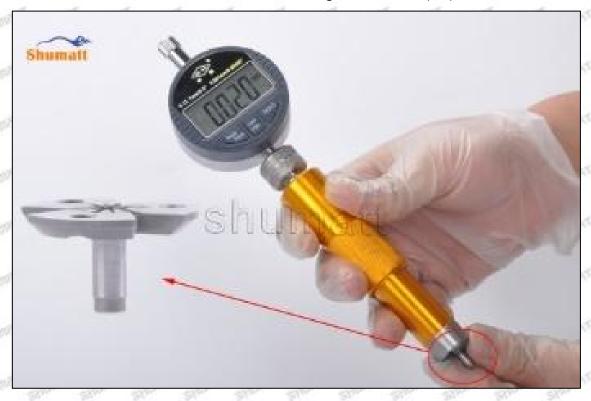

23670-0R060 injector orifice plate 07# failure caused by not installing according to the tightening torque specified in the vehicle engine maintenance manual (the tightening torque is too large or too small).

23670-0R060 injector orifice plate 07# failure caused by not following the installation angle specified in the vehicle engine maintenance manual.

23670-0R060 injector orifice plate 07# failure caused by not following the cleaning requirements specified in the vehicle engine maintenance manual.