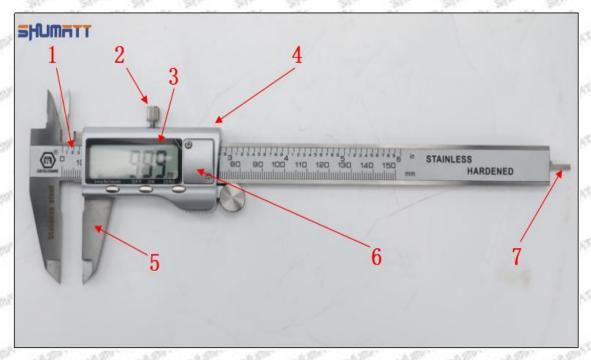

### (2) 23670-0R060 Injector Orifice Plate 07# Customized Items

| No.         | The state of the s | 2                                                                                                                                                                                                                                                                                                                                                                                                                                                                                                                                                                                                                                                                                                                                                                                                                                                                                                                                                                                                                                                                                                                                                                                                                                                                                                                                                                                                                                                                                                                                                                                                                                                                                                                                                                                                                                                                                                                                                                                                                                                                                                                              |
|-------------|--------------------------------------------------------------------------------------------------------------------------------------------------------------------------------------------------------------------------------------------------------------------------------------------------------------------------------------------------------------------------------------------------------------------------------------------------------------------------------------------------------------------------------------------------------------------------------------------------------------------------------------------------------------------------------------------------------------------------------------------------------------------------------------------------------------------------------------------------------------------------------------------------------------------------------------------------------------------------------------------------------------------------------------------------------------------------------------------------------------------------------------------------------------------------------------------------------------------------------------------------------------------------------------------------------------------------------------------------------------------------------------------------------------------------------------------------------------------------------------------------------------------------------------------------------------------------------------------------------------------------------------------------------------------------------------------------------------------------------------------------------------------------------------------------------------------------------------------------------------------------------------------------------------------------------------------------------------------------------------------------------------------------------------------------------------------------------------------------------------------------------|--------------------------------------------------------------------------------------------------------------------------------------------------------------------------------------------------------------------------------------------------------------------------------------------------------------------------------------------------------------------------------------------------------------------------------------------------------------------------------------------------------------------------------------------------------------------------------------------------------------------------------------------------------------------------------------------------------------------------------------------------------------------------------------------------------------------------------------------------------------------------------------------------------------------------------------------------------------------------------------------------------------------------------------------------------------------------------------------------------------------------------------------------------------------------------------------------------------------------------------------------------------------------------------------------------------------------------------------------------------------------------------------------------------------------------------------------------------------------------------------------------------------------------------------------------------------------------------------------------------------------------------------------------------------------------------------------------------------------------------------------------------------------------------------------------------------------------------------------------------------------------------------------------------------------------------------------------------------------------------------------------------------------------------------------------------------------------------------------------------------------------|
| Image       | SHUMATT (S)                                                                                                                                                                                                                                                                                                                                                                                                                                                                                                                                                                                                                                                                                                                                                                                                                                                                                                                                                                                                                                                                                                                                                                                                                                                                                                                                                                                                                                                                                                                                                                                                                                                                                                                                                                                                                                                                                                                                                                                                                                                                                                                    | SHUMATT                                                                                                                                                                                                                                                                                                                                                                                                                                                                                                                                                                                                                                                                                                                                                                                                                                                                                                                                                                                                                                                                                                                                                                                                                                                                                                                                                                                                                                                                                                                                                                                                                                                                                                                                                                                                                                                                                                                                                                                                                                                                                                                        |
| Name        | Injector Orifice Plate's Front Lettering                                                                                                                                                                                                                                                                                                                                                                                                                                                                                                                                                                                                                                                                                                                                                                                                                                                                                                                                                                                                                                                                                                                                                                                                                                                                                                                                                                                                                                                                                                                                                                                                                                                                                                                                                                                                                                                                                                                                                                                                                                                                                       | Injector Orifice Plate's Side Lettering                                                                                                                                                                                                                                                                                                                                                                                                                                                                                                                                                                                                                                                                                                                                                                                                                                                                                                                                                                                                                                                                                                                                                                                                                                                                                                                                                                                                                                                                                                                                                                                                                                                                                                                                                                                                                                                                                                                                                                                                                                                                                        |
| Description | Orifice plate part number: 07#                                                                                                                                                                                                                                                                                                                                                                                                                                                                                                                                                                                                                                                                                                                                                                                                                                                                                                                                                                                                                                                                                                                                                                                                                                                                                                                                                                                                                                                                                                                                                                                                                                                                                                                                                                                                                                                                                                                                                                                                                                                                                                 | Starm Starm Starm Library Star                                                                                                                                                                                                                                                                                                                                                                                                                                                                                                                                                                                                                                                                                                                                                                                                                                                                                                                                                                                                                                                                                                                                                                                                                                                                                                                                                                                                                                                                                                                                                                                                                                                                                                                                                                                                                                                                                                                                                                                                                                                                                                 |
| No.         | 3 3 3                                                                                                                                                                                                                                                                                                                                                                                                                                                                                                                                                                                                                                                                                                                                                                                                                                                                                                                                                                                                                                                                                                                                                                                                                                                                                                                                                                                                                                                                                                                                                                                                                                                                                                                                                                                                                                                                                                                                                                                                                                                                                                                          | 4                                                                                                                                                                                                                                                                                                                                                                                                                                                                                                                                                                                                                                                                                                                                                                                                                                                                                                                                                                                                                                                                                                                                                                                                                                                                                                                                                                                                                                                                                                                                                                                                                                                                                                                                                                                                                                                                                                                                                                                                                                                                                                                              |
| Image       | 0-25mm<br>0.001mm                                                                                                                                                                                                                                                                                                                                                                                                                                                                                                                                                                                                                                                                                                                                                                                                                                                                                                                                                                                                                                                                                                                                                                                                                                                                                                                                                                                                                                                                                                                                                                                                                                                                                                                                                                                                                                                                                                                                                                                                                                                                                                              | SHUMATT CONTRACTOR OF THE PARTY |
| Name        | Injector Orifice Plate's Thickness                                                                                                                                                                                                                                                                                                                                                                                                                                                                                                                                                                                                                                                                                                                                                                                                                                                                                                                                                                                                                                                                                                                                                                                                                                                                                                                                                                                                                                                                                                                                                                                                                                                                                                                                                                                                                                                                                                                                                                                                                                                                                             | 9-Grid Plastic Box                                                                                                                                                                                                                                                                                                                                                                                                                                                                                                                                                                                                                                                                                                                                                                                                                                                                                                                                                                                                                                                                                                                                                                                                                                                                                                                                                                                                                                                                                                                                                                                                                                                                                                                                                                                                                                                                                                                                                                                                                                                                                                             |
| Description | Injector orifice plate's thickness range: 4.02mm   ✓ 4.108mm.                                                                                                                                                                                                                                                                                                                                                                                                                                                                                                                                                                                                                                                                                                                                                                                                                                                                                                                                                                                                                                                                                                                                                                                                                                                                                                                                                                                                                                                                                                                                                                                                                                                                                                                                                                                                                                                                                                                                                                                                                                                                  | Prevent damage to the orifice plates during transportation                                                                                                                                                                                                                                                                                                                                                                                                                                                                                                                                                                                                                                                                                                                                                                                                                                                                                                                                                                                                                                                                                                                                                                                                                                                                                                                                                                                                                                                                                                                                                                                                                                                                                                                                                                                                                                                                                                                                                                                                                                                                     |
| No.         | 5                                                                                                                                                                                                                                                                                                                                                                                                                                                                                                                                                                                                                                                                                                                                                                                                                                                                                                                                                                                                                                                                                                                                                                                                                                                                                                                                                                                                                                                                                                                                                                                                                                                                                                                                                                                                                                                                                                                                                                                                                                                                                                                              | 6                                                                                                                                                                                                                                                                                                                                                                                                                                                                                                                                                                                                                                                                                                                                                                                                                                                                                                                                                                                                                                                                                                                                                                                                                                                                                                                                                                                                                                                                                                                                                                                                                                                                                                                                                                                                                                                                                                                                                                                                                                                                                                                              |
| Image       | SHUMATT                                                                                                                                                                                                                                                                                                                                                                                                                                                                                                                                                                                                                                                                                                                                                                                                                                                                                                                                                                                                                                                                                                                                                                                                                                                                                                                                                                                                                                                                                                                                                                                                                                                                                                                                                                                                                                                                                                                                                                                                                                                                                                                        | SHUMATT                                                                                                                                                                                                                                                                                                                                                                                                                                                                                                                                                                                                                                                                                                                                                                                                                                                                                                                                                                                                                                                                                                                                                                                                                                                                                                                                                                                                                                                                                                                                                                                                                                                                                                                                                                                                                                                                                                                                                                                                                                                                                                                        |
| Name        | Neutral Injector Orifice Plate's Individual<br>Box                                                                                                                                                                                                                                                                                                                                                                                                                                                                                                                                                                                                                                                                                                                                                                                                                                                                                                                                                                                                                                                                                                                                                                                                                                                                                                                                                                                                                                                                                                                                                                                                                                                                                                                                                                                                                                                                                                                                                                                                                                                                             | Orifice Plate's 10pcs Packing Box                                                                                                                                                                                                                                                                                                                                                                                                                                                                                                                                                                                                                                                                                                                                                                                                                                                                                                                                                                                                                                                                                                                                                                                                                                                                                                                                                                                                                                                                                                                                                                                                                                                                                                                                                                                                                                                                                                                                                                                                                                                                                              |
| -6          | Prevent damage to the orifice plates during                                                                                                                                                                                                                                                                                                                                                                                                                                                                                                                                                                                                                                                                                                                                                                                                                                                                                                                                                                                                                                                                                                                                                                                                                                                                                                                                                                                                                                                                                                                                                                                                                                                                                                                                                                                                                                                                                                                                                                                                                                                                                    | Liwei orifice plate's 10PCS plastic box to prevent damage to the orifice plates during                                                                                                                                                                                                                                                                                                                                                                                                                                                                                                                                                                                                                                                                                                                                                                                                                                                                                                                                                                                                                                                                                                                                                                                                                                                                                                                                                                                                                                                                                                                                                                                                                                                                                                                                                                                                                                                                                                                                                                                                                                         |
| Description | transportation                                                                                                                                                                                                                                                                                                                                                                                                                                                                                                                                                                                                                                                                                                                                                                                                                                                                                                                                                                                                                                                                                                                                                                                                                                                                                                                                                                                                                                                                                                                                                                                                                                                                                                                                                                                                                                                                                                                                                                                                                                                                                                                 | transportation                                                                                                                                                                                                                                                                                                                                                                                                                                                                                                                                                                                                                                                                                                                                                                                                                                                                                                                                                                                                                                                                                                                                                                                                                                                                                                                                                                                                                                                                                                                                                                                                                                                                                                                                                                                                                                                                                                                                                                                                                                                                                                                 |