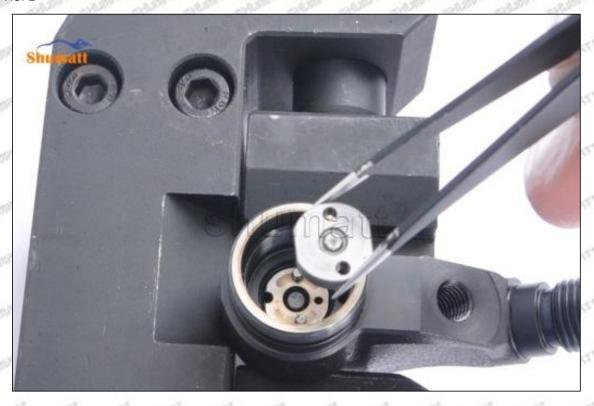

### (2) 23670-0R060 Injector Orifice Plate 07# Inspection

The factory inspection of 23670-0R060 injector orifice plate 07# is undergone three inspections - full inspection, random inspection, and batch inspection. Different brands of test benches are used to test 23670-0R060 injector orifice plate 07# for a total of no less than three times for factory inspection, and 23670-0R060 injector orifice plate 07# installation testing environment are progressed in dust-free workshop.