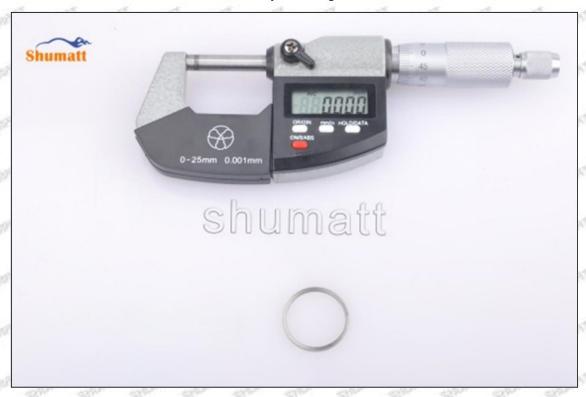

### (2) 23670-0R060 Injector Orifice Plate 07# Customized Items

| No.         | The state of the s | 2                                                                                                                                                                                                                                                                                                                                                                                                                                                                                                                                                                                                                                                                                                                                                                                                                                                                                                                                                                                                                                                                                                                                                                                                                                                                                                                                                                                                                                                                                                                                                                                                                                                                                                                                                                                                                                                                                                                                                                                                                                                                                                                              |
|-------------|--------------------------------------------------------------------------------------------------------------------------------------------------------------------------------------------------------------------------------------------------------------------------------------------------------------------------------------------------------------------------------------------------------------------------------------------------------------------------------------------------------------------------------------------------------------------------------------------------------------------------------------------------------------------------------------------------------------------------------------------------------------------------------------------------------------------------------------------------------------------------------------------------------------------------------------------------------------------------------------------------------------------------------------------------------------------------------------------------------------------------------------------------------------------------------------------------------------------------------------------------------------------------------------------------------------------------------------------------------------------------------------------------------------------------------------------------------------------------------------------------------------------------------------------------------------------------------------------------------------------------------------------------------------------------------------------------------------------------------------------------------------------------------------------------------------------------------------------------------------------------------------------------------------------------------------------------------------------------------------------------------------------------------------------------------------------------------------------------------------------------------|--------------------------------------------------------------------------------------------------------------------------------------------------------------------------------------------------------------------------------------------------------------------------------------------------------------------------------------------------------------------------------------------------------------------------------------------------------------------------------------------------------------------------------------------------------------------------------------------------------------------------------------------------------------------------------------------------------------------------------------------------------------------------------------------------------------------------------------------------------------------------------------------------------------------------------------------------------------------------------------------------------------------------------------------------------------------------------------------------------------------------------------------------------------------------------------------------------------------------------------------------------------------------------------------------------------------------------------------------------------------------------------------------------------------------------------------------------------------------------------------------------------------------------------------------------------------------------------------------------------------------------------------------------------------------------------------------------------------------------------------------------------------------------------------------------------------------------------------------------------------------------------------------------------------------------------------------------------------------------------------------------------------------------------------------------------------------------------------------------------------------------|
| Image       | SHUMATT (S)                                                                                                                                                                                                                                                                                                                                                                                                                                                                                                                                                                                                                                                                                                                                                                                                                                                                                                                                                                                                                                                                                                                                                                                                                                                                                                                                                                                                                                                                                                                                                                                                                                                                                                                                                                                                                                                                                                                                                                                                                                                                                                                    | SHUMATT                                                                                                                                                                                                                                                                                                                                                                                                                                                                                                                                                                                                                                                                                                                                                                                                                                                                                                                                                                                                                                                                                                                                                                                                                                                                                                                                                                                                                                                                                                                                                                                                                                                                                                                                                                                                                                                                                                                                                                                                                                                                                                                        |
| Name        | Injector Orifice Plate's Front Lettering                                                                                                                                                                                                                                                                                                                                                                                                                                                                                                                                                                                                                                                                                                                                                                                                                                                                                                                                                                                                                                                                                                                                                                                                                                                                                                                                                                                                                                                                                                                                                                                                                                                                                                                                                                                                                                                                                                                                                                                                                                                                                       | Injector Orifice Plate's Side Lettering                                                                                                                                                                                                                                                                                                                                                                                                                                                                                                                                                                                                                                                                                                                                                                                                                                                                                                                                                                                                                                                                                                                                                                                                                                                                                                                                                                                                                                                                                                                                                                                                                                                                                                                                                                                                                                                                                                                                                                                                                                                                                        |
| Description | Orifice plate part number: 07#                                                                                                                                                                                                                                                                                                                                                                                                                                                                                                                                                                                                                                                                                                                                                                                                                                                                                                                                                                                                                                                                                                                                                                                                                                                                                                                                                                                                                                                                                                                                                                                                                                                                                                                                                                                                                                                                                                                                                                                                                                                                                                 | Starm Starm Starm Library Star                                                                                                                                                                                                                                                                                                                                                                                                                                                                                                                                                                                                                                                                                                                                                                                                                                                                                                                                                                                                                                                                                                                                                                                                                                                                                                                                                                                                                                                                                                                                                                                                                                                                                                                                                                                                                                                                                                                                                                                                                                                                                                 |
| No.         | 3 3 3                                                                                                                                                                                                                                                                                                                                                                                                                                                                                                                                                                                                                                                                                                                                                                                                                                                                                                                                                                                                                                                                                                                                                                                                                                                                                                                                                                                                                                                                                                                                                                                                                                                                                                                                                                                                                                                                                                                                                                                                                                                                                                                          | 4                                                                                                                                                                                                                                                                                                                                                                                                                                                                                                                                                                                                                                                                                                                                                                                                                                                                                                                                                                                                                                                                                                                                                                                                                                                                                                                                                                                                                                                                                                                                                                                                                                                                                                                                                                                                                                                                                                                                                                                                                                                                                                                              |
| Image       | 0-25mm<br>0.001mm                                                                                                                                                                                                                                                                                                                                                                                                                                                                                                                                                                                                                                                                                                                                                                                                                                                                                                                                                                                                                                                                                                                                                                                                                                                                                                                                                                                                                                                                                                                                                                                                                                                                                                                                                                                                                                                                                                                                                                                                                                                                                                              | SHUMATT CONTRACTOR OF THE PARTY |
| Name        | Injector Orifice Plate's Thickness                                                                                                                                                                                                                                                                                                                                                                                                                                                                                                                                                                                                                                                                                                                                                                                                                                                                                                                                                                                                                                                                                                                                                                                                                                                                                                                                                                                                                                                                                                                                                                                                                                                                                                                                                                                                                                                                                                                                                                                                                                                                                             | 9-Grid Plastic Box                                                                                                                                                                                                                                                                                                                                                                                                                                                                                                                                                                                                                                                                                                                                                                                                                                                                                                                                                                                                                                                                                                                                                                                                                                                                                                                                                                                                                                                                                                                                                                                                                                                                                                                                                                                                                                                                                                                                                                                                                                                                                                             |
| Description | Injector orifice plate's thickness range: 4.02mm   ✓ 4.108mm.                                                                                                                                                                                                                                                                                                                                                                                                                                                                                                                                                                                                                                                                                                                                                                                                                                                                                                                                                                                                                                                                                                                                                                                                                                                                                                                                                                                                                                                                                                                                                                                                                                                                                                                                                                                                                                                                                                                                                                                                                                                                  | Prevent damage to the orifice plates during transportation                                                                                                                                                                                                                                                                                                                                                                                                                                                                                                                                                                                                                                                                                                                                                                                                                                                                                                                                                                                                                                                                                                                                                                                                                                                                                                                                                                                                                                                                                                                                                                                                                                                                                                                                                                                                                                                                                                                                                                                                                                                                     |
| No.         | 5                                                                                                                                                                                                                                                                                                                                                                                                                                                                                                                                                                                                                                                                                                                                                                                                                                                                                                                                                                                                                                                                                                                                                                                                                                                                                                                                                                                                                                                                                                                                                                                                                                                                                                                                                                                                                                                                                                                                                                                                                                                                                                                              | 6                                                                                                                                                                                                                                                                                                                                                                                                                                                                                                                                                                                                                                                                                                                                                                                                                                                                                                                                                                                                                                                                                                                                                                                                                                                                                                                                                                                                                                                                                                                                                                                                                                                                                                                                                                                                                                                                                                                                                                                                                                                                                                                              |
| Image       | SHUMATT                                                                                                                                                                                                                                                                                                                                                                                                                                                                                                                                                                                                                                                                                                                                                                                                                                                                                                                                                                                                                                                                                                                                                                                                                                                                                                                                                                                                                                                                                                                                                                                                                                                                                                                                                                                                                                                                                                                                                                                                                                                                                                                        | SHUMATT                                                                                                                                                                                                                                                                                                                                                                                                                                                                                                                                                                                                                                                                                                                                                                                                                                                                                                                                                                                                                                                                                                                                                                                                                                                                                                                                                                                                                                                                                                                                                                                                                                                                                                                                                                                                                                                                                                                                                                                                                                                                                                                        |
| Name        | Neutral Injector Orifice Plate's Individual<br>Box                                                                                                                                                                                                                                                                                                                                                                                                                                                                                                                                                                                                                                                                                                                                                                                                                                                                                                                                                                                                                                                                                                                                                                                                                                                                                                                                                                                                                                                                                                                                                                                                                                                                                                                                                                                                                                                                                                                                                                                                                                                                             | Orifice Plate's 10pcs Packing Box                                                                                                                                                                                                                                                                                                                                                                                                                                                                                                                                                                                                                                                                                                                                                                                                                                                                                                                                                                                                                                                                                                                                                                                                                                                                                                                                                                                                                                                                                                                                                                                                                                                                                                                                                                                                                                                                                                                                                                                                                                                                                              |
| -6          | Prevent damage to the orifice plates during                                                                                                                                                                                                                                                                                                                                                                                                                                                                                                                                                                                                                                                                                                                                                                                                                                                                                                                                                                                                                                                                                                                                                                                                                                                                                                                                                                                                                                                                                                                                                                                                                                                                                                                                                                                                                                                                                                                                                                                                                                                                                    | Liwei orifice plate's 10PCS plastic box to prevent damage to the orifice plates during                                                                                                                                                                                                                                                                                                                                                                                                                                                                                                                                                                                                                                                                                                                                                                                                                                                                                                                                                                                                                                                                                                                                                                                                                                                                                                                                                                                                                                                                                                                                                                                                                                                                                                                                                                                                                                                                                                                                                                                                                                         |
| Description | transportation                                                                                                                                                                                                                                                                                                                                                                                                                                                                                                                                                                                                                                                                                                                                                                                                                                                                                                                                                                                                                                                                                                                                                                                                                                                                                                                                                                                                                                                                                                                                                                                                                                                                                                                                                                                                                                                                                                                                                                                                                                                                                                                 | transportation                                                                                                                                                                                                                                                                                                                                                                                                                                                                                                                                                                                                                                                                                                                                                                                                                                                                                                                                                                                                                                                                                                                                                                                                                                                                                                                                                                                                                                                                                                                                                                                                                                                                                                                                                                                                                                                                                                                                                                                                                                                                                                                 |