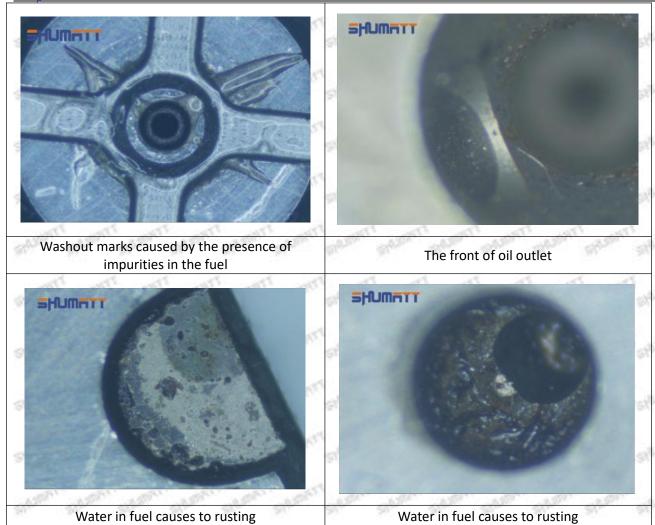

#### (1) 23670-0R060 Injector Orifice Plate 07# Testing

All 23670-0R060 injector orifice plate 07# parts are subjected to A-hole flow test, Z-hole flow test, precision test, high temperature test, low temperature test, pressure test, leakage test, durability test, and various working condition tests.

### (2) 23670-0R060 Injector Orifice Plate 07# Inspection

The factory inspection of 23670-0R060 injector orifice plate 07# is undergone three inspections - full inspection, random inspection, and batch inspection. Different brands of test benches are used to test 23670-0R060 injector orifice plate 07# for a total of no less than three times for factory inspection, and 23670-0R060 injector orifice plate 07# installation testing environment are progressed in dust-free workshop.