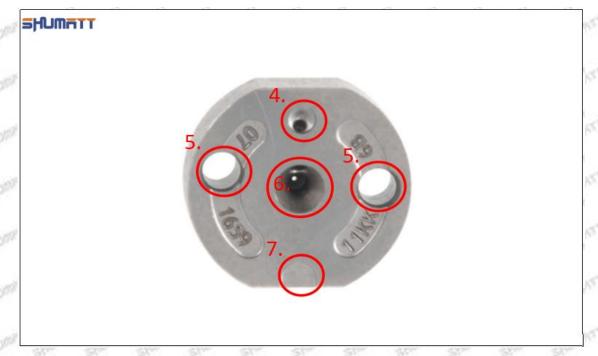

### (2) 23670-0R060 Injector Orifice Plate 07# Part Number Common Writing

07#, 7#, 07, 7, 295040-6120, 2950406120, 2950406120