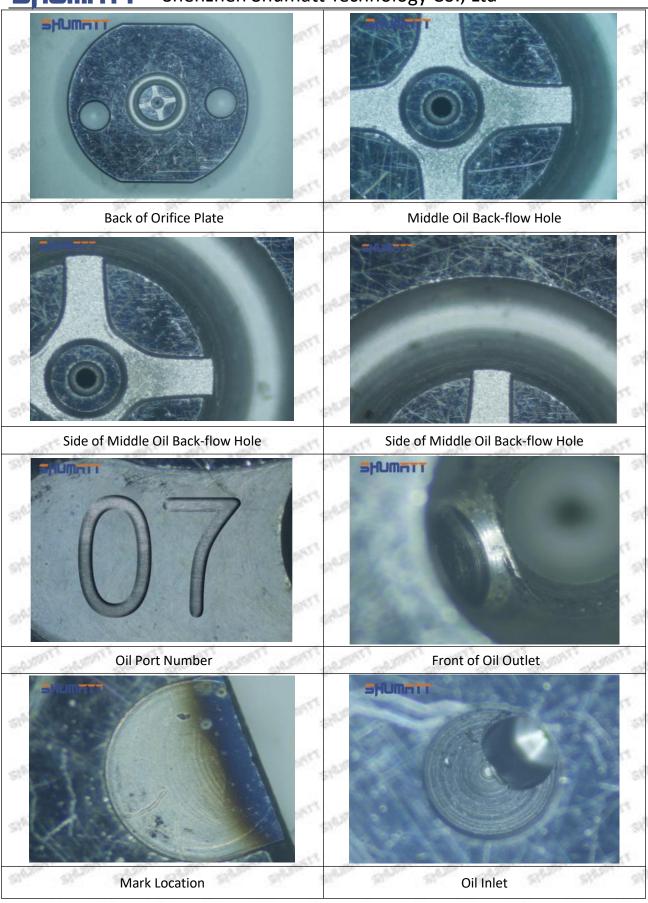

### (2) 23670-0R060 Injector Orifice Plate 07# Part Number Common Writing

07#, 7#, 07, 7, 295040-6120, 2950406120, 2950406120

### (2) 23670-0R060 Injector Orifice Plate 07# Customized Items

| No.         | The state of the s | 2                                                                                                                                                                                                                                                                                                                                                                                                                                                                                                                                                                                                                                                                                                                                                                                                                                                                                                                                                                                                                                                                                                                                                                                                                                                                                                                                                                                                                                                                                                                                                                                                                                                                                                                                                                                                                                                                                                                                                                                                                                                                                                                              |
|-------------|--------------------------------------------------------------------------------------------------------------------------------------------------------------------------------------------------------------------------------------------------------------------------------------------------------------------------------------------------------------------------------------------------------------------------------------------------------------------------------------------------------------------------------------------------------------------------------------------------------------------------------------------------------------------------------------------------------------------------------------------------------------------------------------------------------------------------------------------------------------------------------------------------------------------------------------------------------------------------------------------------------------------------------------------------------------------------------------------------------------------------------------------------------------------------------------------------------------------------------------------------------------------------------------------------------------------------------------------------------------------------------------------------------------------------------------------------------------------------------------------------------------------------------------------------------------------------------------------------------------------------------------------------------------------------------------------------------------------------------------------------------------------------------------------------------------------------------------------------------------------------------------------------------------------------------------------------------------------------------------------------------------------------------------------------------------------------------------------------------------------------------|--------------------------------------------------------------------------------------------------------------------------------------------------------------------------------------------------------------------------------------------------------------------------------------------------------------------------------------------------------------------------------------------------------------------------------------------------------------------------------------------------------------------------------------------------------------------------------------------------------------------------------------------------------------------------------------------------------------------------------------------------------------------------------------------------------------------------------------------------------------------------------------------------------------------------------------------------------------------------------------------------------------------------------------------------------------------------------------------------------------------------------------------------------------------------------------------------------------------------------------------------------------------------------------------------------------------------------------------------------------------------------------------------------------------------------------------------------------------------------------------------------------------------------------------------------------------------------------------------------------------------------------------------------------------------------------------------------------------------------------------------------------------------------------------------------------------------------------------------------------------------------------------------------------------------------------------------------------------------------------------------------------------------------------------------------------------------------------------------------------------------------|
| Image       | SHUMATT (S)                                                                                                                                                                                                                                                                                                                                                                                                                                                                                                                                                                                                                                                                                                                                                                                                                                                                                                                                                                                                                                                                                                                                                                                                                                                                                                                                                                                                                                                                                                                                                                                                                                                                                                                                                                                                                                                                                                                                                                                                                                                                                                                    | SHUMATT                                                                                                                                                                                                                                                                                                                                                                                                                                                                                                                                                                                                                                                                                                                                                                                                                                                                                                                                                                                                                                                                                                                                                                                                                                                                                                                                                                                                                                                                                                                                                                                                                                                                                                                                                                                                                                                                                                                                                                                                                                                                                                                        |
| Name        | Injector Orifice Plate's Front Lettering                                                                                                                                                                                                                                                                                                                                                                                                                                                                                                                                                                                                                                                                                                                                                                                                                                                                                                                                                                                                                                                                                                                                                                                                                                                                                                                                                                                                                                                                                                                                                                                                                                                                                                                                                                                                                                                                                                                                                                                                                                                                                       | Injector Orifice Plate's Side Lettering                                                                                                                                                                                                                                                                                                                                                                                                                                                                                                                                                                                                                                                                                                                                                                                                                                                                                                                                                                                                                                                                                                                                                                                                                                                                                                                                                                                                                                                                                                                                                                                                                                                                                                                                                                                                                                                                                                                                                                                                                                                                                        |
| Description | Orifice plate part number: 07#                                                                                                                                                                                                                                                                                                                                                                                                                                                                                                                                                                                                                                                                                                                                                                                                                                                                                                                                                                                                                                                                                                                                                                                                                                                                                                                                                                                                                                                                                                                                                                                                                                                                                                                                                                                                                                                                                                                                                                                                                                                                                                 | Starm Starm Starm Library Star                                                                                                                                                                                                                                                                                                                                                                                                                                                                                                                                                                                                                                                                                                                                                                                                                                                                                                                                                                                                                                                                                                                                                                                                                                                                                                                                                                                                                                                                                                                                                                                                                                                                                                                                                                                                                                                                                                                                                                                                                                                                                                 |
| No.         | 3 3 3                                                                                                                                                                                                                                                                                                                                                                                                                                                                                                                                                                                                                                                                                                                                                                                                                                                                                                                                                                                                                                                                                                                                                                                                                                                                                                                                                                                                                                                                                                                                                                                                                                                                                                                                                                                                                                                                                                                                                                                                                                                                                                                          | 4                                                                                                                                                                                                                                                                                                                                                                                                                                                                                                                                                                                                                                                                                                                                                                                                                                                                                                                                                                                                                                                                                                                                                                                                                                                                                                                                                                                                                                                                                                                                                                                                                                                                                                                                                                                                                                                                                                                                                                                                                                                                                                                              |
| Image       | 0-25mm<br>0.001mm                                                                                                                                                                                                                                                                                                                                                                                                                                                                                                                                                                                                                                                                                                                                                                                                                                                                                                                                                                                                                                                                                                                                                                                                                                                                                                                                                                                                                                                                                                                                                                                                                                                                                                                                                                                                                                                                                                                                                                                                                                                                                                              | SHUMATT CONTRACTOR OF THE PARTY |
| Name        | Injector Orifice Plate's Thickness                                                                                                                                                                                                                                                                                                                                                                                                                                                                                                                                                                                                                                                                                                                                                                                                                                                                                                                                                                                                                                                                                                                                                                                                                                                                                                                                                                                                                                                                                                                                                                                                                                                                                                                                                                                                                                                                                                                                                                                                                                                                                             | 9-Grid Plastic Box                                                                                                                                                                                                                                                                                                                                                                                                                                                                                                                                                                                                                                                                                                                                                                                                                                                                                                                                                                                                                                                                                                                                                                                                                                                                                                                                                                                                                                                                                                                                                                                                                                                                                                                                                                                                                                                                                                                                                                                                                                                                                                             |
| Description | Injector orifice plate's thickness range: 4.02mm   ✓ 4.108mm.                                                                                                                                                                                                                                                                                                                                                                                                                                                                                                                                                                                                                                                                                                                                                                                                                                                                                                                                                                                                                                                                                                                                                                                                                                                                                                                                                                                                                                                                                                                                                                                                                                                                                                                                                                                                                                                                                                                                                                                                                                                                  | Prevent damage to the orifice plates during transportation                                                                                                                                                                                                                                                                                                                                                                                                                                                                                                                                                                                                                                                                                                                                                                                                                                                                                                                                                                                                                                                                                                                                                                                                                                                                                                                                                                                                                                                                                                                                                                                                                                                                                                                                                                                                                                                                                                                                                                                                                                                                     |
| No.         | 5                                                                                                                                                                                                                                                                                                                                                                                                                                                                                                                                                                                                                                                                                                                                                                                                                                                                                                                                                                                                                                                                                                                                                                                                                                                                                                                                                                                                                                                                                                                                                                                                                                                                                                                                                                                                                                                                                                                                                                                                                                                                                                                              | 6                                                                                                                                                                                                                                                                                                                                                                                                                                                                                                                                                                                                                                                                                                                                                                                                                                                                                                                                                                                                                                                                                                                                                                                                                                                                                                                                                                                                                                                                                                                                                                                                                                                                                                                                                                                                                                                                                                                                                                                                                                                                                                                              |
| Image       | SHUMATT                                                                                                                                                                                                                                                                                                                                                                                                                                                                                                                                                                                                                                                                                                                                                                                                                                                                                                                                                                                                                                                                                                                                                                                                                                                                                                                                                                                                                                                                                                                                                                                                                                                                                                                                                                                                                                                                                                                                                                                                                                                                                                                        | SHUMATT                                                                                                                                                                                                                                                                                                                                                                                                                                                                                                                                                                                                                                                                                                                                                                                                                                                                                                                                                                                                                                                                                                                                                                                                                                                                                                                                                                                                                                                                                                                                                                                                                                                                                                                                                                                                                                                                                                                                                                                                                                                                                                                        |
| Name        | Neutral Injector Orifice Plate's Individual<br>Box                                                                                                                                                                                                                                                                                                                                                                                                                                                                                                                                                                                                                                                                                                                                                                                                                                                                                                                                                                                                                                                                                                                                                                                                                                                                                                                                                                                                                                                                                                                                                                                                                                                                                                                                                                                                                                                                                                                                                                                                                                                                             | Orifice Plate's 10pcs Packing Box                                                                                                                                                                                                                                                                                                                                                                                                                                                                                                                                                                                                                                                                                                                                                                                                                                                                                                                                                                                                                                                                                                                                                                                                                                                                                                                                                                                                                                                                                                                                                                                                                                                                                                                                                                                                                                                                                                                                                                                                                                                                                              |
| -6          | Prevent damage to the orifice plates during                                                                                                                                                                                                                                                                                                                                                                                                                                                                                                                                                                                                                                                                                                                                                                                                                                                                                                                                                                                                                                                                                                                                                                                                                                                                                                                                                                                                                                                                                                                                                                                                                                                                                                                                                                                                                                                                                                                                                                                                                                                                                    | Liwei orifice plate's 10PCS plastic box to prevent damage to the orifice plates during                                                                                                                                                                                                                                                                                                                                                                                                                                                                                                                                                                                                                                                                                                                                                                                                                                                                                                                                                                                                                                                                                                                                                                                                                                                                                                                                                                                                                                                                                                                                                                                                                                                                                                                                                                                                                                                                                                                                                                                                                                         |
| Description | transportation                                                                                                                                                                                                                                                                                                                                                                                                                                                                                                                                                                                                                                                                                                                                                                                                                                                                                                                                                                                                                                                                                                                                                                                                                                                                                                                                                                                                                                                                                                                                                                                                                                                                                                                                                                                                                                                                                                                                                                                                                                                                                                                 | transportation                                                                                                                                                                                                                                                                                                                                                                                                                                                                                                                                                                                                                                                                                                                                                                                                                                                                                                                                                                                                                                                                                                                                                                                                                                                                                                                                                                                                                                                                                                                                                                                                                                                                                                                                                                                                                                                                                                                                                                                                                                                                                                                 |