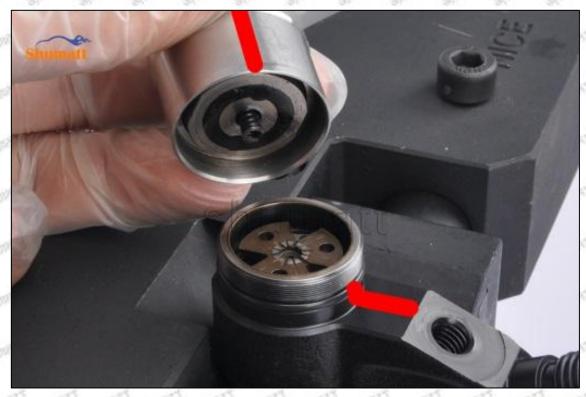

#### (1) 23670-0R060 Injector Orifice Plate 07# Testing

All 23670-0R060 injector orifice plate 07# parts are subjected to A-hole flow test, Z-hole flow test, precision test, high temperature test, low temperature test, pressure test, leakage test, durability test, and various working condition tests.

### (2) 23670-0R060 Injector Orifice Plate 07# Inspection

The factory inspection of 23670-0R060 injector orifice plate 07# is undergone three inspections - full inspection, random inspection, and batch inspection. Different brands of test benches are used to test 23670-0R060 injector orifice plate 07# for a total of no less than three times for factory inspection, and 23670-0R060 injector orifice plate 07# installation testing environment are progressed in dust-free workshop.