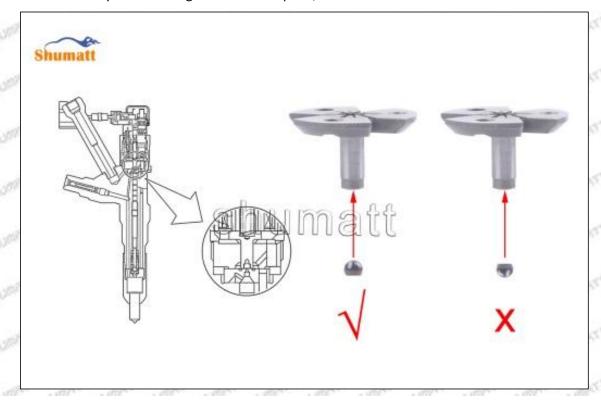

# 23670-0R060 Injector Orifice Plate 07# Technical File

SKU1 G1Z11000000007

SKU2 G1L320000007DZ

SKU3 G1L32950400700

SKU4 G1N12950400700

SKU5 G1Z172950400700