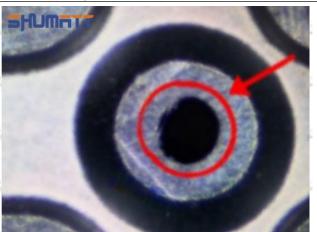

### (2) 23670-0R060 Injector Orifice Plate 07# Inspection

The factory inspection of 23670-0R060 injector orifice plate 07# is undergone three inspections - full inspection, random inspection, and batch inspection. Different brands of test benches are used to test 23670-0R060 injector orifice plate 07# for a total of no less than three times for factory inspection, and 23670-0R060 injector orifice plate 07# installation testing environment are progressed in dust-free workshop.