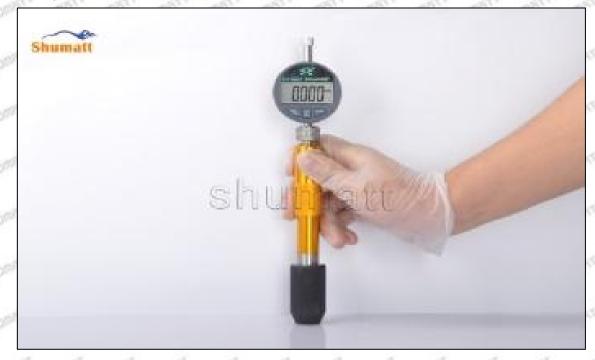

23670-0R060 injector orifice plate 07# damage caused by man-made reasons (throwing, strong magnetic field magnetization, set fire).

23670-0R060 injector orifice plate 07# failure or injector damage caused by non-injector orifice plate's design, technology, manufacturing, quality and other issues.

I23670-0R060 injector orifice plate 07# failure due to system pressure exceeding system approved pressure.

23670-0R060 injector orifice plate 07# failure caused by impurities (water, lead, aluminum powder, iron powder, sulfide) in the system fuel exceeding the standard requirements.