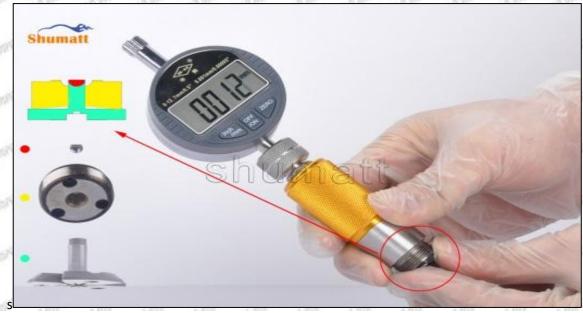

### (2) 23670-0R060 Injector Orifice Plate 07# Customized Items

| No.         | The state of the s | 2                                                                                                                                                                                                                                                                                                                                                                                                                                                                                                                                                                                                                                                                                                                                                                                                                                                                                                                                                                                                                                                                                                                                                                                                                                                                                                                                                                                                                                                                                                                                                                                                                                                                                                                                                                                                                                                                                                                                                                                                                                                                                                                              |
|-------------|--------------------------------------------------------------------------------------------------------------------------------------------------------------------------------------------------------------------------------------------------------------------------------------------------------------------------------------------------------------------------------------------------------------------------------------------------------------------------------------------------------------------------------------------------------------------------------------------------------------------------------------------------------------------------------------------------------------------------------------------------------------------------------------------------------------------------------------------------------------------------------------------------------------------------------------------------------------------------------------------------------------------------------------------------------------------------------------------------------------------------------------------------------------------------------------------------------------------------------------------------------------------------------------------------------------------------------------------------------------------------------------------------------------------------------------------------------------------------------------------------------------------------------------------------------------------------------------------------------------------------------------------------------------------------------------------------------------------------------------------------------------------------------------------------------------------------------------------------------------------------------------------------------------------------------------------------------------------------------------------------------------------------------------------------------------------------------------------------------------------------------|--------------------------------------------------------------------------------------------------------------------------------------------------------------------------------------------------------------------------------------------------------------------------------------------------------------------------------------------------------------------------------------------------------------------------------------------------------------------------------------------------------------------------------------------------------------------------------------------------------------------------------------------------------------------------------------------------------------------------------------------------------------------------------------------------------------------------------------------------------------------------------------------------------------------------------------------------------------------------------------------------------------------------------------------------------------------------------------------------------------------------------------------------------------------------------------------------------------------------------------------------------------------------------------------------------------------------------------------------------------------------------------------------------------------------------------------------------------------------------------------------------------------------------------------------------------------------------------------------------------------------------------------------------------------------------------------------------------------------------------------------------------------------------------------------------------------------------------------------------------------------------------------------------------------------------------------------------------------------------------------------------------------------------------------------------------------------------------------------------------------------------|
| Image       | SHUMATT (S)                                                                                                                                                                                                                                                                                                                                                                                                                                                                                                                                                                                                                                                                                                                                                                                                                                                                                                                                                                                                                                                                                                                                                                                                                                                                                                                                                                                                                                                                                                                                                                                                                                                                                                                                                                                                                                                                                                                                                                                                                                                                                                                    | SHUMATT                                                                                                                                                                                                                                                                                                                                                                                                                                                                                                                                                                                                                                                                                                                                                                                                                                                                                                                                                                                                                                                                                                                                                                                                                                                                                                                                                                                                                                                                                                                                                                                                                                                                                                                                                                                                                                                                                                                                                                                                                                                                                                                        |
| Name        | Injector Orifice Plate's Front Lettering                                                                                                                                                                                                                                                                                                                                                                                                                                                                                                                                                                                                                                                                                                                                                                                                                                                                                                                                                                                                                                                                                                                                                                                                                                                                                                                                                                                                                                                                                                                                                                                                                                                                                                                                                                                                                                                                                                                                                                                                                                                                                       | Injector Orifice Plate's Side Lettering                                                                                                                                                                                                                                                                                                                                                                                                                                                                                                                                                                                                                                                                                                                                                                                                                                                                                                                                                                                                                                                                                                                                                                                                                                                                                                                                                                                                                                                                                                                                                                                                                                                                                                                                                                                                                                                                                                                                                                                                                                                                                        |
| Description | Orifice plate part number: 07#                                                                                                                                                                                                                                                                                                                                                                                                                                                                                                                                                                                                                                                                                                                                                                                                                                                                                                                                                                                                                                                                                                                                                                                                                                                                                                                                                                                                                                                                                                                                                                                                                                                                                                                                                                                                                                                                                                                                                                                                                                                                                                 | Starm Starm Starm Library Star                                                                                                                                                                                                                                                                                                                                                                                                                                                                                                                                                                                                                                                                                                                                                                                                                                                                                                                                                                                                                                                                                                                                                                                                                                                                                                                                                                                                                                                                                                                                                                                                                                                                                                                                                                                                                                                                                                                                                                                                                                                                                                 |
| No.         | 3 3 3                                                                                                                                                                                                                                                                                                                                                                                                                                                                                                                                                                                                                                                                                                                                                                                                                                                                                                                                                                                                                                                                                                                                                                                                                                                                                                                                                                                                                                                                                                                                                                                                                                                                                                                                                                                                                                                                                                                                                                                                                                                                                                                          | 4                                                                                                                                                                                                                                                                                                                                                                                                                                                                                                                                                                                                                                                                                                                                                                                                                                                                                                                                                                                                                                                                                                                                                                                                                                                                                                                                                                                                                                                                                                                                                                                                                                                                                                                                                                                                                                                                                                                                                                                                                                                                                                                              |
| Image       | 0-25mm<br>0.001mm                                                                                                                                                                                                                                                                                                                                                                                                                                                                                                                                                                                                                                                                                                                                                                                                                                                                                                                                                                                                                                                                                                                                                                                                                                                                                                                                                                                                                                                                                                                                                                                                                                                                                                                                                                                                                                                                                                                                                                                                                                                                                                              | SHUMATT CONTRACTOR OF THE PARTY |
| Name        | Injector Orifice Plate's Thickness                                                                                                                                                                                                                                                                                                                                                                                                                                                                                                                                                                                                                                                                                                                                                                                                                                                                                                                                                                                                                                                                                                                                                                                                                                                                                                                                                                                                                                                                                                                                                                                                                                                                                                                                                                                                                                                                                                                                                                                                                                                                                             | 9-Grid Plastic Box                                                                                                                                                                                                                                                                                                                                                                                                                                                                                                                                                                                                                                                                                                                                                                                                                                                                                                                                                                                                                                                                                                                                                                                                                                                                                                                                                                                                                                                                                                                                                                                                                                                                                                                                                                                                                                                                                                                                                                                                                                                                                                             |
| Description | Injector orifice plate's thickness range: 4.02mm   ✓ 4.108mm.                                                                                                                                                                                                                                                                                                                                                                                                                                                                                                                                                                                                                                                                                                                                                                                                                                                                                                                                                                                                                                                                                                                                                                                                                                                                                                                                                                                                                                                                                                                                                                                                                                                                                                                                                                                                                                                                                                                                                                                                                                                                  | Prevent damage to the orifice plates during transportation                                                                                                                                                                                                                                                                                                                                                                                                                                                                                                                                                                                                                                                                                                                                                                                                                                                                                                                                                                                                                                                                                                                                                                                                                                                                                                                                                                                                                                                                                                                                                                                                                                                                                                                                                                                                                                                                                                                                                                                                                                                                     |
| No.         | 5                                                                                                                                                                                                                                                                                                                                                                                                                                                                                                                                                                                                                                                                                                                                                                                                                                                                                                                                                                                                                                                                                                                                                                                                                                                                                                                                                                                                                                                                                                                                                                                                                                                                                                                                                                                                                                                                                                                                                                                                                                                                                                                              | 6                                                                                                                                                                                                                                                                                                                                                                                                                                                                                                                                                                                                                                                                                                                                                                                                                                                                                                                                                                                                                                                                                                                                                                                                                                                                                                                                                                                                                                                                                                                                                                                                                                                                                                                                                                                                                                                                                                                                                                                                                                                                                                                              |
| Image       | SHUMATT                                                                                                                                                                                                                                                                                                                                                                                                                                                                                                                                                                                                                                                                                                                                                                                                                                                                                                                                                                                                                                                                                                                                                                                                                                                                                                                                                                                                                                                                                                                                                                                                                                                                                                                                                                                                                                                                                                                                                                                                                                                                                                                        | SHUMATT                                                                                                                                                                                                                                                                                                                                                                                                                                                                                                                                                                                                                                                                                                                                                                                                                                                                                                                                                                                                                                                                                                                                                                                                                                                                                                                                                                                                                                                                                                                                                                                                                                                                                                                                                                                                                                                                                                                                                                                                                                                                                                                        |
| Name        | Neutral Injector Orifice Plate's Individual<br>Box                                                                                                                                                                                                                                                                                                                                                                                                                                                                                                                                                                                                                                                                                                                                                                                                                                                                                                                                                                                                                                                                                                                                                                                                                                                                                                                                                                                                                                                                                                                                                                                                                                                                                                                                                                                                                                                                                                                                                                                                                                                                             | Orifice Plate's 10pcs Packing Box                                                                                                                                                                                                                                                                                                                                                                                                                                                                                                                                                                                                                                                                                                                                                                                                                                                                                                                                                                                                                                                                                                                                                                                                                                                                                                                                                                                                                                                                                                                                                                                                                                                                                                                                                                                                                                                                                                                                                                                                                                                                                              |
| -6          | Prevent damage to the orifice plates during                                                                                                                                                                                                                                                                                                                                                                                                                                                                                                                                                                                                                                                                                                                                                                                                                                                                                                                                                                                                                                                                                                                                                                                                                                                                                                                                                                                                                                                                                                                                                                                                                                                                                                                                                                                                                                                                                                                                                                                                                                                                                    | Liwei orifice plate's 10PCS plastic box to prevent damage to the orifice plates during                                                                                                                                                                                                                                                                                                                                                                                                                                                                                                                                                                                                                                                                                                                                                                                                                                                                                                                                                                                                                                                                                                                                                                                                                                                                                                                                                                                                                                                                                                                                                                                                                                                                                                                                                                                                                                                                                                                                                                                                                                         |
| Description | transportation                                                                                                                                                                                                                                                                                                                                                                                                                                                                                                                                                                                                                                                                                                                                                                                                                                                                                                                                                                                                                                                                                                                                                                                                                                                                                                                                                                                                                                                                                                                                                                                                                                                                                                                                                                                                                                                                                                                                                                                                                                                                                                                 | transportation                                                                                                                                                                                                                                                                                                                                                                                                                                                                                                                                                                                                                                                                                                                                                                                                                                                                                                                                                                                                                                                                                                                                                                                                                                                                                                                                                                                                                                                                                                                                                                                                                                                                                                                                                                                                                                                                                                                                                                                                                                                                                                                 |