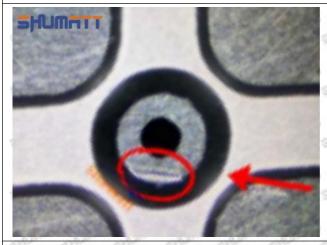

### (2) 23670-0R060 Injector Orifice Plate 07# Inspection

The factory inspection of 23670-0R060 injector orifice plate 07# is undergone three inspections - full inspection, random inspection, and batch inspection. Different brands of test benches are used to test 23670-0R060 injector orifice plate 07# for a total of no less than three times for factory inspection, and 23670-0R060 injector orifice plate 07# installation testing environment are progressed in dust-free workshop.