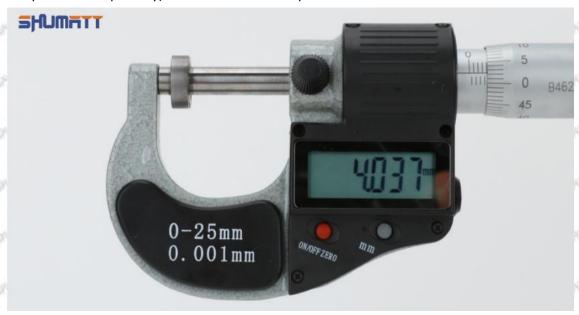

### (2) 23670-0R060 Injector Orifice Plate 07# Customized Items

| No.         | The state of the s | 2                                                                                                                                                                                                                                                                                                                                                                                                                                                                                                                                                                                                                                                                                                                                                                                                                                                                                                                                                                                                                                                                                                                                                                                                                                                                                                                                                                                                                                                                                                                                                                                                                                                                                                                                                                                                                                                                                                                                                                                                                                                                                                                              |
|-------------|--------------------------------------------------------------------------------------------------------------------------------------------------------------------------------------------------------------------------------------------------------------------------------------------------------------------------------------------------------------------------------------------------------------------------------------------------------------------------------------------------------------------------------------------------------------------------------------------------------------------------------------------------------------------------------------------------------------------------------------------------------------------------------------------------------------------------------------------------------------------------------------------------------------------------------------------------------------------------------------------------------------------------------------------------------------------------------------------------------------------------------------------------------------------------------------------------------------------------------------------------------------------------------------------------------------------------------------------------------------------------------------------------------------------------------------------------------------------------------------------------------------------------------------------------------------------------------------------------------------------------------------------------------------------------------------------------------------------------------------------------------------------------------------------------------------------------------------------------------------------------------------------------------------------------------------------------------------------------------------------------------------------------------------------------------------------------------------------------------------------------------|--------------------------------------------------------------------------------------------------------------------------------------------------------------------------------------------------------------------------------------------------------------------------------------------------------------------------------------------------------------------------------------------------------------------------------------------------------------------------------------------------------------------------------------------------------------------------------------------------------------------------------------------------------------------------------------------------------------------------------------------------------------------------------------------------------------------------------------------------------------------------------------------------------------------------------------------------------------------------------------------------------------------------------------------------------------------------------------------------------------------------------------------------------------------------------------------------------------------------------------------------------------------------------------------------------------------------------------------------------------------------------------------------------------------------------------------------------------------------------------------------------------------------------------------------------------------------------------------------------------------------------------------------------------------------------------------------------------------------------------------------------------------------------------------------------------------------------------------------------------------------------------------------------------------------------------------------------------------------------------------------------------------------------------------------------------------------------------------------------------------------------|
| Image       | SHUMATT (S)                                                                                                                                                                                                                                                                                                                                                                                                                                                                                                                                                                                                                                                                                                                                                                                                                                                                                                                                                                                                                                                                                                                                                                                                                                                                                                                                                                                                                                                                                                                                                                                                                                                                                                                                                                                                                                                                                                                                                                                                                                                                                                                    | SHUMATT                                                                                                                                                                                                                                                                                                                                                                                                                                                                                                                                                                                                                                                                                                                                                                                                                                                                                                                                                                                                                                                                                                                                                                                                                                                                                                                                                                                                                                                                                                                                                                                                                                                                                                                                                                                                                                                                                                                                                                                                                                                                                                                        |
| Name        | Injector Orifice Plate's Front Lettering                                                                                                                                                                                                                                                                                                                                                                                                                                                                                                                                                                                                                                                                                                                                                                                                                                                                                                                                                                                                                                                                                                                                                                                                                                                                                                                                                                                                                                                                                                                                                                                                                                                                                                                                                                                                                                                                                                                                                                                                                                                                                       | Injector Orifice Plate's Side Lettering                                                                                                                                                                                                                                                                                                                                                                                                                                                                                                                                                                                                                                                                                                                                                                                                                                                                                                                                                                                                                                                                                                                                                                                                                                                                                                                                                                                                                                                                                                                                                                                                                                                                                                                                                                                                                                                                                                                                                                                                                                                                                        |
| Description | Orifice plate part number: 07#                                                                                                                                                                                                                                                                                                                                                                                                                                                                                                                                                                                                                                                                                                                                                                                                                                                                                                                                                                                                                                                                                                                                                                                                                                                                                                                                                                                                                                                                                                                                                                                                                                                                                                                                                                                                                                                                                                                                                                                                                                                                                                 | Starm Starm Starm Library Star                                                                                                                                                                                                                                                                                                                                                                                                                                                                                                                                                                                                                                                                                                                                                                                                                                                                                                                                                                                                                                                                                                                                                                                                                                                                                                                                                                                                                                                                                                                                                                                                                                                                                                                                                                                                                                                                                                                                                                                                                                                                                                 |
| No.         | 3 3 3                                                                                                                                                                                                                                                                                                                                                                                                                                                                                                                                                                                                                                                                                                                                                                                                                                                                                                                                                                                                                                                                                                                                                                                                                                                                                                                                                                                                                                                                                                                                                                                                                                                                                                                                                                                                                                                                                                                                                                                                                                                                                                                          | 4                                                                                                                                                                                                                                                                                                                                                                                                                                                                                                                                                                                                                                                                                                                                                                                                                                                                                                                                                                                                                                                                                                                                                                                                                                                                                                                                                                                                                                                                                                                                                                                                                                                                                                                                                                                                                                                                                                                                                                                                                                                                                                                              |
| Image       | 0-25mm<br>0.001mm                                                                                                                                                                                                                                                                                                                                                                                                                                                                                                                                                                                                                                                                                                                                                                                                                                                                                                                                                                                                                                                                                                                                                                                                                                                                                                                                                                                                                                                                                                                                                                                                                                                                                                                                                                                                                                                                                                                                                                                                                                                                                                              | SHUMATT CONTRACTOR OF THE PARTY |
| Name        | Injector Orifice Plate's Thickness                                                                                                                                                                                                                                                                                                                                                                                                                                                                                                                                                                                                                                                                                                                                                                                                                                                                                                                                                                                                                                                                                                                                                                                                                                                                                                                                                                                                                                                                                                                                                                                                                                                                                                                                                                                                                                                                                                                                                                                                                                                                                             | 9-Grid Plastic Box                                                                                                                                                                                                                                                                                                                                                                                                                                                                                                                                                                                                                                                                                                                                                                                                                                                                                                                                                                                                                                                                                                                                                                                                                                                                                                                                                                                                                                                                                                                                                                                                                                                                                                                                                                                                                                                                                                                                                                                                                                                                                                             |
| Description | Injector orifice plate's thickness range: 4.02mm   ✓ 4.108mm.                                                                                                                                                                                                                                                                                                                                                                                                                                                                                                                                                                                                                                                                                                                                                                                                                                                                                                                                                                                                                                                                                                                                                                                                                                                                                                                                                                                                                                                                                                                                                                                                                                                                                                                                                                                                                                                                                                                                                                                                                                                                  | Prevent damage to the orifice plates during transportation                                                                                                                                                                                                                                                                                                                                                                                                                                                                                                                                                                                                                                                                                                                                                                                                                                                                                                                                                                                                                                                                                                                                                                                                                                                                                                                                                                                                                                                                                                                                                                                                                                                                                                                                                                                                                                                                                                                                                                                                                                                                     |
| No.         | 5                                                                                                                                                                                                                                                                                                                                                                                                                                                                                                                                                                                                                                                                                                                                                                                                                                                                                                                                                                                                                                                                                                                                                                                                                                                                                                                                                                                                                                                                                                                                                                                                                                                                                                                                                                                                                                                                                                                                                                                                                                                                                                                              | 6                                                                                                                                                                                                                                                                                                                                                                                                                                                                                                                                                                                                                                                                                                                                                                                                                                                                                                                                                                                                                                                                                                                                                                                                                                                                                                                                                                                                                                                                                                                                                                                                                                                                                                                                                                                                                                                                                                                                                                                                                                                                                                                              |
| Image       | SHUMATT                                                                                                                                                                                                                                                                                                                                                                                                                                                                                                                                                                                                                                                                                                                                                                                                                                                                                                                                                                                                                                                                                                                                                                                                                                                                                                                                                                                                                                                                                                                                                                                                                                                                                                                                                                                                                                                                                                                                                                                                                                                                                                                        | SHUMATT                                                                                                                                                                                                                                                                                                                                                                                                                                                                                                                                                                                                                                                                                                                                                                                                                                                                                                                                                                                                                                                                                                                                                                                                                                                                                                                                                                                                                                                                                                                                                                                                                                                                                                                                                                                                                                                                                                                                                                                                                                                                                                                        |
| Name        | Neutral Injector Orifice Plate's Individual<br>Box                                                                                                                                                                                                                                                                                                                                                                                                                                                                                                                                                                                                                                                                                                                                                                                                                                                                                                                                                                                                                                                                                                                                                                                                                                                                                                                                                                                                                                                                                                                                                                                                                                                                                                                                                                                                                                                                                                                                                                                                                                                                             | Orifice Plate's 10pcs Packing Box                                                                                                                                                                                                                                                                                                                                                                                                                                                                                                                                                                                                                                                                                                                                                                                                                                                                                                                                                                                                                                                                                                                                                                                                                                                                                                                                                                                                                                                                                                                                                                                                                                                                                                                                                                                                                                                                                                                                                                                                                                                                                              |
| -6          | Prevent damage to the orifice plates during                                                                                                                                                                                                                                                                                                                                                                                                                                                                                                                                                                                                                                                                                                                                                                                                                                                                                                                                                                                                                                                                                                                                                                                                                                                                                                                                                                                                                                                                                                                                                                                                                                                                                                                                                                                                                                                                                                                                                                                                                                                                                    | Liwei orifice plate's 10PCS plastic box to prevent damage to the orifice plates during                                                                                                                                                                                                                                                                                                                                                                                                                                                                                                                                                                                                                                                                                                                                                                                                                                                                                                                                                                                                                                                                                                                                                                                                                                                                                                                                                                                                                                                                                                                                                                                                                                                                                                                                                                                                                                                                                                                                                                                                                                         |
| Description | transportation                                                                                                                                                                                                                                                                                                                                                                                                                                                                                                                                                                                                                                                                                                                                                                                                                                                                                                                                                                                                                                                                                                                                                                                                                                                                                                                                                                                                                                                                                                                                                                                                                                                                                                                                                                                                                                                                                                                                                                                                                                                                                                                 | transportation                                                                                                                                                                                                                                                                                                                                                                                                                                                                                                                                                                                                                                                                                                                                                                                                                                                                                                                                                                                                                                                                                                                                                                                                                                                                                                                                                                                                                                                                                                                                                                                                                                                                                                                                                                                                                                                                                                                                                                                                                                                                                                                 |