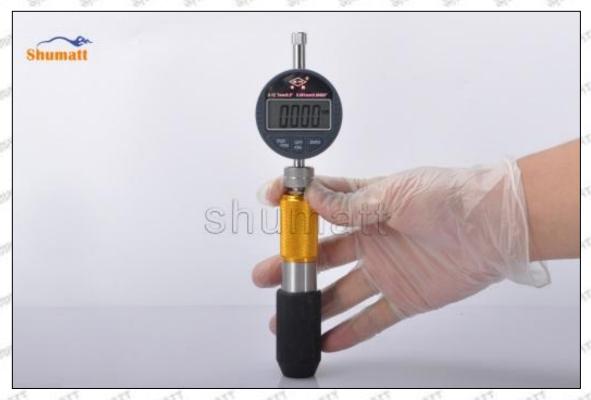

### (2) 23670-0R060 Injector Orifice Plate 07# Customized Items

| No.         | The state of the s | 2                                                                                                                                                                                                                                                                                                                                                                                                                                                                                                                                                                                                                                                                                                                                                                                                                                                                                                                                                                                                                                                                                                                                                                                                                                                                                                                                                                                                                                                                                                                                                                                                                                                                                                                                                                                                                                                                                                                                                                                                                                                                                                                              |
|-------------|--------------------------------------------------------------------------------------------------------------------------------------------------------------------------------------------------------------------------------------------------------------------------------------------------------------------------------------------------------------------------------------------------------------------------------------------------------------------------------------------------------------------------------------------------------------------------------------------------------------------------------------------------------------------------------------------------------------------------------------------------------------------------------------------------------------------------------------------------------------------------------------------------------------------------------------------------------------------------------------------------------------------------------------------------------------------------------------------------------------------------------------------------------------------------------------------------------------------------------------------------------------------------------------------------------------------------------------------------------------------------------------------------------------------------------------------------------------------------------------------------------------------------------------------------------------------------------------------------------------------------------------------------------------------------------------------------------------------------------------------------------------------------------------------------------------------------------------------------------------------------------------------------------------------------------------------------------------------------------------------------------------------------------------------------------------------------------------------------------------------------------|--------------------------------------------------------------------------------------------------------------------------------------------------------------------------------------------------------------------------------------------------------------------------------------------------------------------------------------------------------------------------------------------------------------------------------------------------------------------------------------------------------------------------------------------------------------------------------------------------------------------------------------------------------------------------------------------------------------------------------------------------------------------------------------------------------------------------------------------------------------------------------------------------------------------------------------------------------------------------------------------------------------------------------------------------------------------------------------------------------------------------------------------------------------------------------------------------------------------------------------------------------------------------------------------------------------------------------------------------------------------------------------------------------------------------------------------------------------------------------------------------------------------------------------------------------------------------------------------------------------------------------------------------------------------------------------------------------------------------------------------------------------------------------------------------------------------------------------------------------------------------------------------------------------------------------------------------------------------------------------------------------------------------------------------------------------------------------------------------------------------------------|
| Image       | SHUMATT (S)                                                                                                                                                                                                                                                                                                                                                                                                                                                                                                                                                                                                                                                                                                                                                                                                                                                                                                                                                                                                                                                                                                                                                                                                                                                                                                                                                                                                                                                                                                                                                                                                                                                                                                                                                                                                                                                                                                                                                                                                                                                                                                                    | SHUMATT                                                                                                                                                                                                                                                                                                                                                                                                                                                                                                                                                                                                                                                                                                                                                                                                                                                                                                                                                                                                                                                                                                                                                                                                                                                                                                                                                                                                                                                                                                                                                                                                                                                                                                                                                                                                                                                                                                                                                                                                                                                                                                                        |
| Name        | Injector Orifice Plate's Front Lettering                                                                                                                                                                                                                                                                                                                                                                                                                                                                                                                                                                                                                                                                                                                                                                                                                                                                                                                                                                                                                                                                                                                                                                                                                                                                                                                                                                                                                                                                                                                                                                                                                                                                                                                                                                                                                                                                                                                                                                                                                                                                                       | Injector Orifice Plate's Side Lettering                                                                                                                                                                                                                                                                                                                                                                                                                                                                                                                                                                                                                                                                                                                                                                                                                                                                                                                                                                                                                                                                                                                                                                                                                                                                                                                                                                                                                                                                                                                                                                                                                                                                                                                                                                                                                                                                                                                                                                                                                                                                                        |
| Description | Orifice plate part number: 07#                                                                                                                                                                                                                                                                                                                                                                                                                                                                                                                                                                                                                                                                                                                                                                                                                                                                                                                                                                                                                                                                                                                                                                                                                                                                                                                                                                                                                                                                                                                                                                                                                                                                                                                                                                                                                                                                                                                                                                                                                                                                                                 | Starm Starm Starm Library Star                                                                                                                                                                                                                                                                                                                                                                                                                                                                                                                                                                                                                                                                                                                                                                                                                                                                                                                                                                                                                                                                                                                                                                                                                                                                                                                                                                                                                                                                                                                                                                                                                                                                                                                                                                                                                                                                                                                                                                                                                                                                                                 |
| No.         | 3 3 3                                                                                                                                                                                                                                                                                                                                                                                                                                                                                                                                                                                                                                                                                                                                                                                                                                                                                                                                                                                                                                                                                                                                                                                                                                                                                                                                                                                                                                                                                                                                                                                                                                                                                                                                                                                                                                                                                                                                                                                                                                                                                                                          | 4                                                                                                                                                                                                                                                                                                                                                                                                                                                                                                                                                                                                                                                                                                                                                                                                                                                                                                                                                                                                                                                                                                                                                                                                                                                                                                                                                                                                                                                                                                                                                                                                                                                                                                                                                                                                                                                                                                                                                                                                                                                                                                                              |
| Image       | 0-25mm<br>0.001mm                                                                                                                                                                                                                                                                                                                                                                                                                                                                                                                                                                                                                                                                                                                                                                                                                                                                                                                                                                                                                                                                                                                                                                                                                                                                                                                                                                                                                                                                                                                                                                                                                                                                                                                                                                                                                                                                                                                                                                                                                                                                                                              | SHUMATT CONTRACTOR OF THE PARTY |
| Name        | Injector Orifice Plate's Thickness                                                                                                                                                                                                                                                                                                                                                                                                                                                                                                                                                                                                                                                                                                                                                                                                                                                                                                                                                                                                                                                                                                                                                                                                                                                                                                                                                                                                                                                                                                                                                                                                                                                                                                                                                                                                                                                                                                                                                                                                                                                                                             | 9-Grid Plastic Box                                                                                                                                                                                                                                                                                                                                                                                                                                                                                                                                                                                                                                                                                                                                                                                                                                                                                                                                                                                                                                                                                                                                                                                                                                                                                                                                                                                                                                                                                                                                                                                                                                                                                                                                                                                                                                                                                                                                                                                                                                                                                                             |
| Description | Injector orifice plate's thickness range: 4.02mm   ✓ 4.108mm.                                                                                                                                                                                                                                                                                                                                                                                                                                                                                                                                                                                                                                                                                                                                                                                                                                                                                                                                                                                                                                                                                                                                                                                                                                                                                                                                                                                                                                                                                                                                                                                                                                                                                                                                                                                                                                                                                                                                                                                                                                                                  | Prevent damage to the orifice plates during transportation                                                                                                                                                                                                                                                                                                                                                                                                                                                                                                                                                                                                                                                                                                                                                                                                                                                                                                                                                                                                                                                                                                                                                                                                                                                                                                                                                                                                                                                                                                                                                                                                                                                                                                                                                                                                                                                                                                                                                                                                                                                                     |
| No.         | 5                                                                                                                                                                                                                                                                                                                                                                                                                                                                                                                                                                                                                                                                                                                                                                                                                                                                                                                                                                                                                                                                                                                                                                                                                                                                                                                                                                                                                                                                                                                                                                                                                                                                                                                                                                                                                                                                                                                                                                                                                                                                                                                              | 6                                                                                                                                                                                                                                                                                                                                                                                                                                                                                                                                                                                                                                                                                                                                                                                                                                                                                                                                                                                                                                                                                                                                                                                                                                                                                                                                                                                                                                                                                                                                                                                                                                                                                                                                                                                                                                                                                                                                                                                                                                                                                                                              |
| Image       | SHUMATT                                                                                                                                                                                                                                                                                                                                                                                                                                                                                                                                                                                                                                                                                                                                                                                                                                                                                                                                                                                                                                                                                                                                                                                                                                                                                                                                                                                                                                                                                                                                                                                                                                                                                                                                                                                                                                                                                                                                                                                                                                                                                                                        | SHUMATT                                                                                                                                                                                                                                                                                                                                                                                                                                                                                                                                                                                                                                                                                                                                                                                                                                                                                                                                                                                                                                                                                                                                                                                                                                                                                                                                                                                                                                                                                                                                                                                                                                                                                                                                                                                                                                                                                                                                                                                                                                                                                                                        |
| Name        | Neutral Injector Orifice Plate's Individual<br>Box                                                                                                                                                                                                                                                                                                                                                                                                                                                                                                                                                                                                                                                                                                                                                                                                                                                                                                                                                                                                                                                                                                                                                                                                                                                                                                                                                                                                                                                                                                                                                                                                                                                                                                                                                                                                                                                                                                                                                                                                                                                                             | Orifice Plate's 10pcs Packing Box                                                                                                                                                                                                                                                                                                                                                                                                                                                                                                                                                                                                                                                                                                                                                                                                                                                                                                                                                                                                                                                                                                                                                                                                                                                                                                                                                                                                                                                                                                                                                                                                                                                                                                                                                                                                                                                                                                                                                                                                                                                                                              |
| -6          | Prevent damage to the orifice plates during                                                                                                                                                                                                                                                                                                                                                                                                                                                                                                                                                                                                                                                                                                                                                                                                                                                                                                                                                                                                                                                                                                                                                                                                                                                                                                                                                                                                                                                                                                                                                                                                                                                                                                                                                                                                                                                                                                                                                                                                                                                                                    | Liwei orifice plate's 10PCS plastic box to prevent damage to the orifice plates during                                                                                                                                                                                                                                                                                                                                                                                                                                                                                                                                                                                                                                                                                                                                                                                                                                                                                                                                                                                                                                                                                                                                                                                                                                                                                                                                                                                                                                                                                                                                                                                                                                                                                                                                                                                                                                                                                                                                                                                                                                         |
| Description | transportation                                                                                                                                                                                                                                                                                                                                                                                                                                                                                                                                                                                                                                                                                                                                                                                                                                                                                                                                                                                                                                                                                                                                                                                                                                                                                                                                                                                                                                                                                                                                                                                                                                                                                                                                                                                                                                                                                                                                                                                                                                                                                                                 | transportation                                                                                                                                                                                                                                                                                                                                                                                                                                                                                                                                                                                                                                                                                                                                                                                                                                                                                                                                                                                                                                                                                                                                                                                                                                                                                                                                                                                                                                                                                                                                                                                                                                                                                                                                                                                                                                                                                                                                                                                                                                                                                                                 |