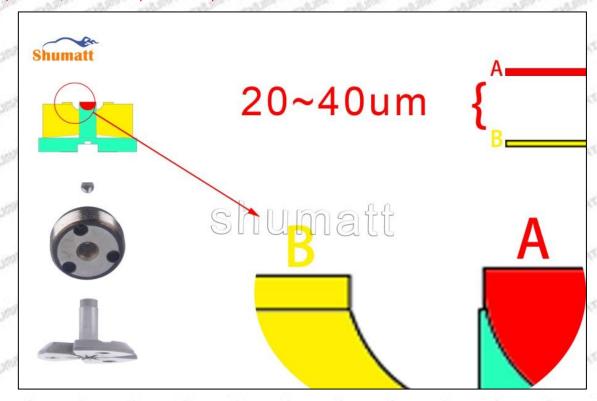

## Technical Parameters

1. Range: 0-25mm,25-50mm,50-75mm,75-100mm

2. Resolution: 0.001mm

3. Power: Voltage 1.5V button battery 4. Working Temperature: 0 \sim +40 °C 5. Storage Temperature: -20 \sim +70 °C 6. Environment Humidity: ≤80%

Parts' Name

Mob/WhatsApp: +86 13410541523 Tel: +8675523215133 Email: ruby@shumatt.com

© 2022 Shenzhen Shumatt Technology Co., Ltd

Pic No.2

| 1: Micro-tube                  | 2:Ratchet Force         | 3: Data Output                                                                                                                                                                                                                                                                                                                                                                                                                                                                                                                                                                                                                                                                                                                                                                                                                                                                                                                                                                                                                                                                                                                                                                                                                                                                                                                                                                                                                                                                                                                                                                                                                                                                                                                                                                                                                                                                                                                                                                                                                                                                                                                 | 4: Display    | 5: mm Function        |
|--------------------------------|-------------------------|--------------------------------------------------------------------------------------------------------------------------------------------------------------------------------------------------------------------------------------------------------------------------------------------------------------------------------------------------------------------------------------------------------------------------------------------------------------------------------------------------------------------------------------------------------------------------------------------------------------------------------------------------------------------------------------------------------------------------------------------------------------------------------------------------------------------------------------------------------------------------------------------------------------------------------------------------------------------------------------------------------------------------------------------------------------------------------------------------------------------------------------------------------------------------------------------------------------------------------------------------------------------------------------------------------------------------------------------------------------------------------------------------------------------------------------------------------------------------------------------------------------------------------------------------------------------------------------------------------------------------------------------------------------------------------------------------------------------------------------------------------------------------------------------------------------------------------------------------------------------------------------------------------------------------------------------------------------------------------------------------------------------------------------------------------------------------------------------------------------------------------|---------------|-----------------------|
|                                | Measuring Device        | Port                                                                                                                                                                                                                                                                                                                                                                                                                                                                                                                                                                                                                                                                                                                                                                                                                                                                                                                                                                                                                                                                                                                                                                                                                                                                                                                                                                                                                                                                                                                                                                                                                                                                                                                                                                                                                                                                                                                                                                                                                                                                                                                           | Screen        | Key                   |
| 6: ON/OFF ZERO<br>Function Key | AND THE PARTY TRANSPORT | TO DESCRIPTION OF THE PERSON O | AND THE PARTY | ADDRESS THE PARTY THE |