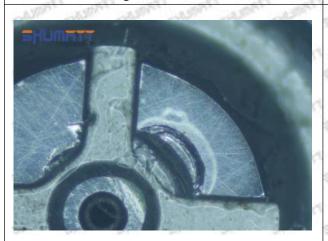

## (1) 23670-0R130 Injector Orifice Plate 07# Testing

All 23670-0R130 injector orifice plate 07# parts are subjected to A-hole flow test, Z-hole flow test, precision test, high temperature test, low temperature test, pressure test, leakage test, durability test, and various working condition tests.

## (2) 23670-0R130 Injector Orifice Plate 07# Inspection

The factory inspection of 23670-0R130 injector orifice plate 07# is undergone three inspections - full inspection, random inspection, and batch inspection. Different brands of test benches are used to test 23670-0R130 injector orifice plate 07# for a total of no less than three times for factory inspection, and 23670-0R130 injector orifice plate 07# installation testing environment are progressed in dust-free