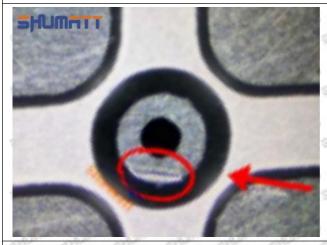

130 Injector Orifice Plate 07# Manufacturer

Manufacturer: Shenzhen Shumatt Technology Co., Ltd

# 2. 23670-0R130 Injector Orifice Plate 07# Technical Support

### 2.1.23670-0R130 Injector Orifice Plate 07# Inspection and Semi Ball Inspection

(1) Magnify 500 times under the microscope to check whether there is indentation on the sealing surface and the oil outlet hole of the orifice plate, check whether there is wear, scratch, damage, rust, depression, semicircle in the center hole of the orifice plate.



Mob/WhatsApp: +86 13410541523 Tel: +8675523215133

Email: <u>ruby@shumatt.com</u> Website: <u>www.shumatt.com</u>

# SHUMATT

# Shenzhen Shumatt Technology Co., Ltd



Orifice plate center deviation inspection



There is indentation on the side, the orifice plate needs to be replaced



There is indentation in the middle oil back-flow hole, the orifice plate needs to be replaced



The middle oil back-flow hole is semicircular, the orifice plate needs to be replaced

Website: www.shumatt.com

⚠ The blockage of the oil back-flow hole will cause small volume of the oil return, and the oil will not be injected.

⚠ When oil back-flow hole becomes larger, it causes the semi ball to be not tightly sealed, which causes the fuel injection pressure cannot be established, then the fuel injector cannot work normally.

⚠ The wear on orifice plate's surface causes gap to the semi ball, which leads to large volume of oil return, in serious cases, the pressure can not be built up and nozzle will spray oil directly.

The blockage of the oil inlet hole (side hole) will cause small amoun