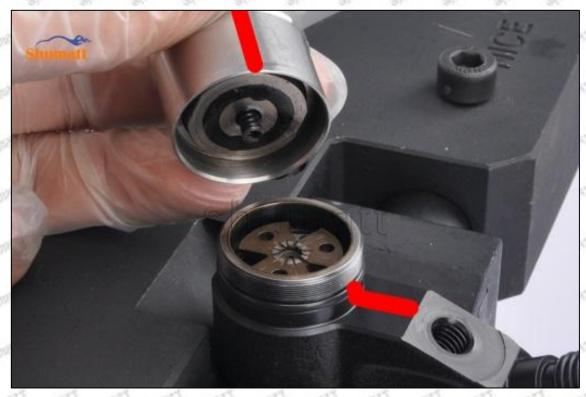

# 23670-0R130 Injector Orifice Plate 07# Technical File

SKU1 G1Z11000000007

SKU2 G1L320000007DZ

SKU3 G1L32950400700

SKU4 G1N12950400700

SKU5 G1Z172950400700