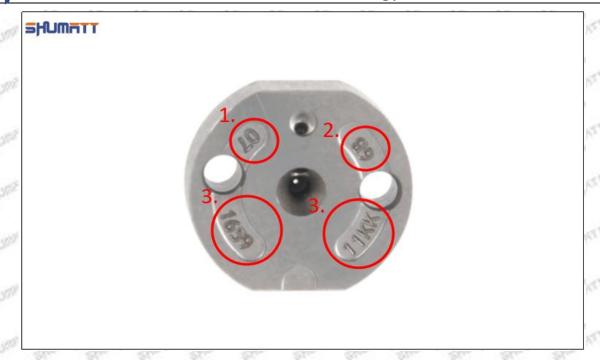

### (2) 23670-0R130 Injector Orifice Plate 07# Part Number Common Writing

07#, 7#, 07, 7, 295040-6120, 2950406120, 2950406120