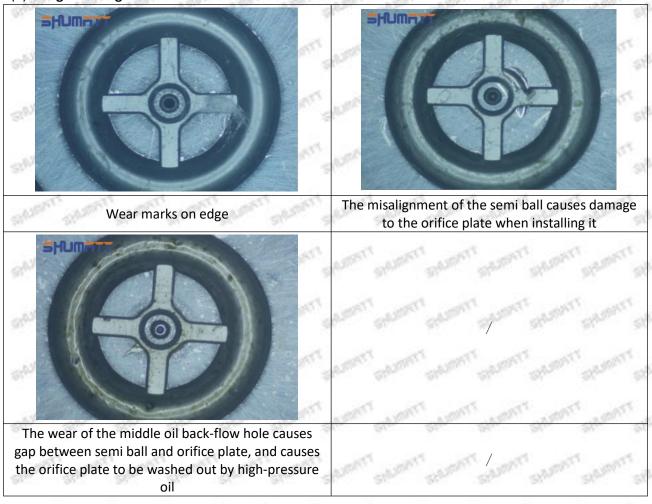

shed, then the fuel injector cannot work normally.

⚠ The wear on orifice plate's surface causes gap to the semi ball, which leads to large volume of oil return, in serious cases, the pressure can not be built up and nozzle will spray oil directly.

The blockage of the oil inlet hole (side hole) will cause small amount of oil return, the blockage of oil inlet side hole will cause the injector cannot build a pressure chamber, as a result, the injector cannot work normally.

(2) Magnified 500 times under the microscope, check the plane position of the semi ball, if there is any scratch, it is recommended to replace it.

Mob/WhatsApp: +86 13410541523 Tel: +8675523215133

Email: ruby@shumatt.com



# 2.2.23670-0R130 Injector Orifice Plate 07# Level of Damage Inspection

## (1) Slight Damaged



Mob/WhatsApp: +86 13410541523 Tel: +8675523215133

Email: <u>ruby@shumatt.com</u> Website: <u>www.shumatt.com</u>

## (2) Moderate Damaged



Wear marks on edge



The misalignment of the semi ball causes damage to the orifice plate when installing it



The wear of the middle oil back-flow hole causes gap between semi ball and orifice plate, and causes the orifice plate to be washed out by high-pressure oil

-

## (3) Highly Damaged



Obvious Wear marks on edge



The misalignment of the semi ball causes damage to the orifice plate when installing it

Mob/WhatsApp: +86 13410541523

Email: <a href="mailto:ruby@shumatt.com">ruby@shumatt.com</a>

© 2022 Shenzhen Shumatt Technology Co., Ltd

Tel: +8675523215133

# SHUMATT

# Shenzhen Shumatt Technology Co., Ltd



The wear of the middle oi