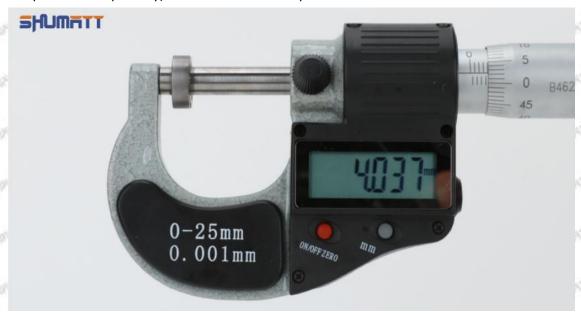

# (2) 23670-0R130 Injector Orifice Plate 07# Customized Items

| No.         | STATE STATE STATE STATE                                                                                                                                                                                                                                                                                                                                                                                                                                                                                                                                                                                                                                                                                                                                                                                                                                                                                                                                                                                                                                                                                                                                                                                                                                                                                                                                                                                                                                                                                                                                                                                                                                                                                                                                                                                                                                                                                                                                                                                                                                                                                                       | 2                                                                                                                                                                                                                                                                                                                                                                                                                                                                                                                                                                                                                                                                                                                                                                                                                                                                                                                                                                                                                                                                                                                                                                                                                                                                                                                                                                                                                                                                                                                                                                                                                                                                                                                                                                                                                                                                                                                                                                                                                                                                                                                              |
|-------------|-------------------------------------------------------------------------------------------------------------------------------------------------------------------------------------------------------------------------------------------------------------------------------------------------------------------------------------------------------------------------------------------------------------------------------------------------------------------------------------------------------------------------------------------------------------------------------------------------------------------------------------------------------------------------------------------------------------------------------------------------------------------------------------------------------------------------------------------------------------------------------------------------------------------------------------------------------------------------------------------------------------------------------------------------------------------------------------------------------------------------------------------------------------------------------------------------------------------------------------------------------------------------------------------------------------------------------------------------------------------------------------------------------------------------------------------------------------------------------------------------------------------------------------------------------------------------------------------------------------------------------------------------------------------------------------------------------------------------------------------------------------------------------------------------------------------------------------------------------------------------------------------------------------------------------------------------------------------------------------------------------------------------------------------------------------------------------------------------------------------------------|--------------------------------------------------------------------------------------------------------------------------------------------------------------------------------------------------------------------------------------------------------------------------------------------------------------------------------------------------------------------------------------------------------------------------------------------------------------------------------------------------------------------------------------------------------------------------------------------------------------------------------------------------------------------------------------------------------------------------------------------------------------------------------------------------------------------------------------------------------------------------------------------------------------------------------------------------------------------------------------------------------------------------------------------------------------------------------------------------------------------------------------------------------------------------------------------------------------------------------------------------------------------------------------------------------------------------------------------------------------------------------------------------------------------------------------------------------------------------------------------------------------------------------------------------------------------------------------------------------------------------------------------------------------------------------------------------------------------------------------------------------------------------------------------------------------------------------------------------------------------------------------------------------------------------------------------------------------------------------------------------------------------------------------------------------------------------------------------------------------------------------|
| Image       | SHUMATT COMMANDER OF THE PARTY | S-HUMATT  A                                                                                                                                                                                                                                                                                                                                                                                                                                                                                                                                                                                                                                                                                                                                                                                                                                                                                                                                                                                                                                                                                                                                                                                                                                                                                                                                                                                                                                                                                                                                                                                                                                                                                                                                                                                                                                                                                                                                                                                                                                                                                                                    |
| Name        | Injector Orifice Plate's Front Lettering                                                                                                                                                                                                                                                                                                                                                                                                                                                                                                                                                                                                                                                                                                                                                                                                                                                                                                                                                                                                                                                                                                                                                                                                                                                                                                                                                                                                                                                                                                                                                                                                                                                                                                                                                                                                                                                                                                                                                                                                                                                                                      | Injector Orifice Plate's Side Lettering                                                                                                                                                                                                                                                                                                                                                                                                                                                                                                                                                                                                                                                                                                                                                                                                                                                                                                                                                                                                                                                                                                                                                                                                                                                                                                                                                                                                                                                                                                                                                                                                                                                                                                                                                                                                                                                                                                                                                                                                                                                                                        |
| Description | Orifice plate part number: 07#                                                                                                                                                                                                                                                                                                                                                                                                                                                                                                                                                                                                                                                                                                                                                                                                                                                                                                                                                                                                                                                                                                                                                                                                                                                                                                                                                                                                                                                                                                                                                                                                                                                                                                                                                                                                                                                                                                                                                                                                                                                                                                | Sir Sir Sir Sir Sir Sir                                                                                                                                                                                                                                                                                                                                                                                                                                                                                                                                                                                                                                                                                                                                                                                                                                                                                                                                                                                                                                                                                                                                                                                                                                                                                                                                                                                                                                                                                                                                                                                                                                                                                                                                                                                                                                                                                                                                                                                                                                                                                                        |
| No.         | NT MIT MIT 3 MIT MIT MIT                                                                                                                                                                                                                                                                                                                                                                                                                                                                                                                                                                                                                                                                                                                                                                                                                                                                                                                                                                                                                                                                                                                                                                                                                                                                                                                                                                                                                                                                                                                                                                                                                                                                                                                                                                                                                                                                                                                                                                                                                                                                                                      | The Time 45 and                                                                                                                                                                                                                                                                                                                                                                                                                                                                                                                                                                                                                                                                                                                                                                                                                                                                                                                                                                                                                                                                                                                                                                                                                                                                                                                                                                                                                                                                                                                                                                                                                                                                                                                                                                                                                                                                                                                                                                                                                                                                                                                |
| Image       | 0-25mm<br>0.001mm                                                                                                                                                                                                                                                                                                                                                                                                                                                                                                                                                                                                                                                                                                                                                                                                                                                                                                                                                                                                                                                                                                                                                                                                                                                                                                                                                                                                                                                                                                                                                                                                                                                                                                                                                                                                                                                                                                                                                                                                                                                                                                             | SHUMATT CONTRACTOR OF THE PARTY |
| Name        | Injector Orifice Plate's Thickness                                                                                                                                                                                                                                                                                                                                                                                                                                                                                                                                                                                                                                                                                                                                                                                                                                                                                                                                                                                                                                                                                                                                                                                                                                                                                                                                                                                                                                                                                                                                                                                                                                                                                                                                                                                                                                                                                                                                                                                                                                                                                            | 9-Grid Plastic Box                                                                                                                                                                                                                                                                                                                                                                                                                                                                                                                                                                                                                                                                                                                                                                                                                                                                                                                                                                                                                                                                                                                                                                                                                                                                                                                                                                                                                                                                                                                                                                                                                                                                                                                                                                                                                                                                                                                                                                                                                                                                                                             |
| Description | Injector orifice plate's thickness range:<br>4.02mm∽4.108mm.                                                                                                                                                                                                                                                                                                                                                                                                                                                                                                                                                                                                                                                                                                                                                                                                                                                                                                                                                                                                                                                                                                                                                                                                                                                                                                                                                                                                                                                                                                                                                                                                                                                                                                                                                                                                                                                                                                                                                                                                                                                                  | Prevent damage to the orifice plates during transportation                                                                                                                                                                                                                                                                                                                                                                                                                                                                                                                                                                                                                                                                                                                                                                                                                                                                                                                                                                                                                                                                                                                                                                                                                                                                                                                                                                                                                                                                                                                                                                                                                                                                                                                                                                                                                                                                                                                                                                                                                                                                     |
| No.         | 5                                                                                                                                                                                                                                                                                                                                                                                                                                                                                                                                                                                                                                                                                                                                                                                                                                                                                                                                                                                                                                                                                                                                                                                                                                                                                                                                                                                                                                                                                                                                                                                                                                                                                                                                                                                                                                                                                                                                                                                                                                                                                                                             | 6                                                                                                                                                                                                                                                                                                                                                                                                                                                                                                                                                                                                                                                                                                                                                                                                                                                                                                                                                                                                                                                                                                                                                                                                                                                                                                                                                                                                                                                                                                                                                                                                                                                                                                                                                                                                                                                                                                                                                                                                                                                                                                                              |
| Image       | SHUMATT                                                                                                                                                                                                                                                                                                                                                                                                                                                                                                                                                                                                                                                                                                                                                                                                                                                                                                                                                                                                                                                                                                                                                                                                                                                                                                                                                                                                                                                                                                                                                                                                                                                                                                                                                                                                                                                                                                                                                                                                                                                                                                                       | SHUMATT  (P) LINVEL                                                                                                                                                                                                                                                                                                                                                                                                                                                                                                                                                                                                                                                                                                                                                                                                                                                                                                                                                                                                                                                                                                                                                                                                                                                                                                                                                                                                                                                                                                                                                                                                                                                                                                                                                                                                                                                                                                                                                                                                                                                                                                            |
| Name        | Neutral Injector Orifice Plate's Individual<br>Box                                                                                                                                                                                                                                                                                                                                                                                                                                                                                                                                                                                                                                                                                                                                                                                                                                                                                                                                                                                                                                                                                                                                                                                                                                                                                                                                                                                                                                                                                                                                                                                                                                                                                                                                                                                                                                                                                                                                                                                                                                                                            | Orifice Plate's 10pcs Packing Box                                                                                                                                                                                                                                                                                                                                                                                                                                                                                                                                                                                                                                                                                                                                                                                                                                                                                                                                                                                                                                                                                                                                                                                                                                                                                                                                                                                                                                                                                                                                                                                                                                                                                                                                                                                                                                                                                                                                                                                                                                                                                              |
|             | Prevent damage to the orifice plates during                                                                                                                                                                                                                                                                                                                                                                                                                                                                                                                                                                                                                                                                                                                                                                                                                                                                                                                                                                                                                                                                                                                                                                                                                                                                                                                                                                                                                                                                                                                                                                                                                                                                                                                                                                                                                                                                                                                                                                                                                                                                                   | Liwei orifice plate's 10PCS plastic box to                                                                                                                                                                                                                                                                                                                                                                                                                                                                                                                                                                                                                                                                                                                                                                                                                                                                                                                                                                                                                                                                                                                                                                                                                                                                                                                                                                                                                                                                                                                                                                                                                                                                                                                                                                                                                                                                                                                                                                                                                                                                                     |
| Description | transportation                                                                                                                                                                                                                                                                                                                                                                                                                                                                                                                                                                                                                                                                                                                                                                                                                                                                                                                                                                                                                                                                                                                                                                                                                                                                                                                                                                                                                                                                                                                                                                                                                                                                                                                                                                                                                                                                                                                                                                                                                                                                                                                | prevent damage to the orifice plates during transportation                                                                                                                                                                                                                                                                                                                                                                                                                                                                                                                                                                                                                                                                                                                                                                                                                                                                                                                                                                                                                                                                                                                                                                                                                                                                                                                                                                                                                                                                                                                                                                                                                                                                                                                                                                                                                                                                                                                                                                                                                                                                     |