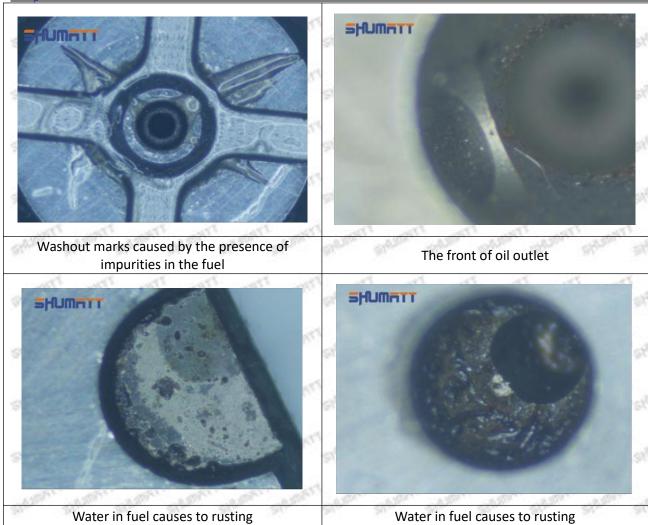

## (1) 23670-0R130 Injector Orifice Plate 07# Testing

All 23670-0R130 injector orifice plate 07# parts are subjected to A-hole flow test, Z-hole flow test, precision test, high temperature test, low temperature test, pressure test, leakage test, durability test, and various working condition tests.

## (2) 23670-0R130 Injector Orifice Plate 07# Inspection

The factory inspection of 23670-0R130 injector orifice plate 07# is undergone three inspections - full inspection, random inspection, and batch inspection. Different brands of test benches are used to test 23670-0R130 injector orifice plate 07# for a total of no less than three times for factory inspection, and 23670-0R130 injector orifice plate 07# installation testing environment are progressed in dust-free