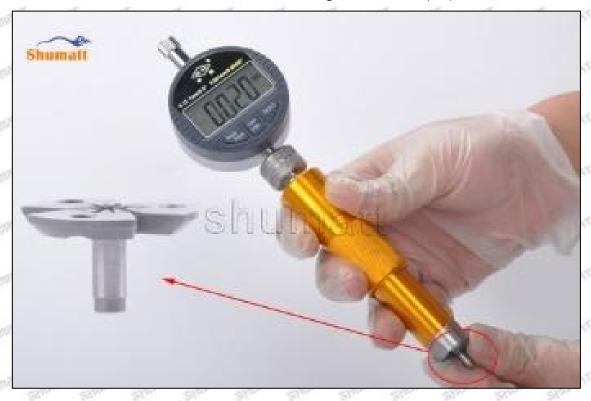

Mob/WhatsApp: +86 13410541523 Tel: +8675523215133

Email: ruby@shumatt.com Website: www.shumatt.com

Pic No.1

A Notice: When using the electronic vernier caliper, be sure to return on zero port, otherwise there will be a large error in the measurement results!

## (2) Electronic Digital Display Micrometer

1. Preparation: Clean all surfaces of the caliper with a dry soft cloth, please make sure there is a battery in the caliper before using it;