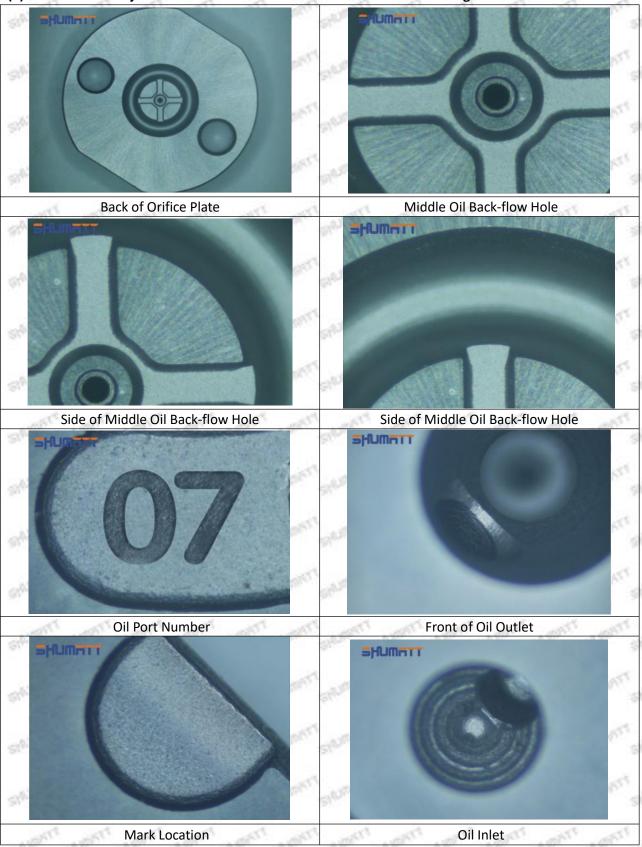

### (2) 23670-0R130 Injector Orifice Plate 07# Part Number Common Writing

07#, 7#, 07, 7, 295040-6120, 2950406120, 2950406120