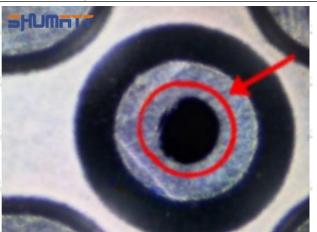

# 2. 23670-0R130 Injector Orifice Plate 07# Technical Support

### 2.1.23670-0R130 Injector Orifice Plate 07# Inspection and Semi Ball Inspection

(1) Magnify 500 times under the microscope to check whether there is indentation on the sealing surface and the oil outlet hole of the orifice plate, check whether there is wear, scratch, damage, rust, depression, semicircle in the center hole of the orifice plate.



Mob/WhatsApp: +86 13410541523 Tel: +8675523215133

Email: <u>ruby@shumatt.com</u> Website: <u>www.shumatt.com</u>

# SHUMATT

# Shenzhen Shumatt Technology Co., Ltd



Orifice plate center deviation inspection



There is indentation on the side, the orifice plate needs to be replaced



There is indentation in the middle oil back-flow hole, the orifice plate needs to be replaced



The middle oil back-flow hole is semicircular, the orifice plate needs to be replaced

Website: www.shumatt.com

⚠ The blockage of the oil back-flow hole will cause small volume of the oil return, and the oil will not be injected.

⚠ When oil back-flow hole becomes larger, it causes the semi ball to be not tightly sealed, which causes the fuel injection pressure cannot be established, then the fuel injector cannot work normally.

⚠ The wear on orifice plate's surface causes gap to the semi ball, which leads to large volume of oil return, in serious cases, the pressure can not be built up and nozzle will spray oil directly.

The blockage of the oil inlet hole (side hole) will cause small amount of oil return, the blockage of oil inlet side hole will cause the injector cannot build a press