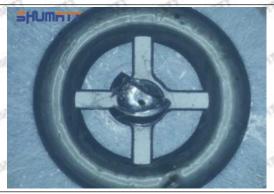

serious cases, the pressure can not be built up and nozzle will spray oil directly.

The blockage of the oil inlet hole (side hole) will cause small amount of oil return, the blockage of oil inlet side hole will cause the injector cannot build a pressure chamber, as a result, the injector cannot work normally.

(2) Magnified 500 times under the microscope, check the plane position of the semi ball, if there is any scratch, it is recommended to replace it.

Mob/WhatsApp: +86 13410541523 Tel: +8675523215133

Email: ruby@shumatt.com



# 2.2.23670-0R130 Injector Orifice Plate 07# Level of Damage Inspection

## (1) Slight Damaged



Mob/WhatsApp: +86 13410541523 Tel: +8675523215133

Email: <u>ruby@shumatt.com</u> Website: <u>www.shumatt.com</u>

## (2) Moderate Damaged



Wear marks on edge



The misalignment of the semi ball causes damage to the orifice plate when installing it



The wear of the middle oil back-flow hole causes gap between semi ball and orifice plate, and causes the orifice plate to be washed out by high-pressure oil

-

## (3) Highly Damaged



Obvious Wear marks on edge



The misalignment of the semi ball causes damage to the orifice plate when installing it

Mob/WhatsApp: +86 13410541523

Email: <a href="mailto:ruby@shumatt.com">ruby@shumatt.com</a>

© 2022 Shenzhen Shumatt Technology Co., Ltd

Tel: +8675523215133

# SHUMATT

# Shenzhen Shumatt Technology Co., Ltd



The wear of the middle oil back-flow hole causes gap between semi ball and orifice plate, and causes the orifice plate to be washed out by high-pressure oil

/

# (4) More Pictures of Orifi