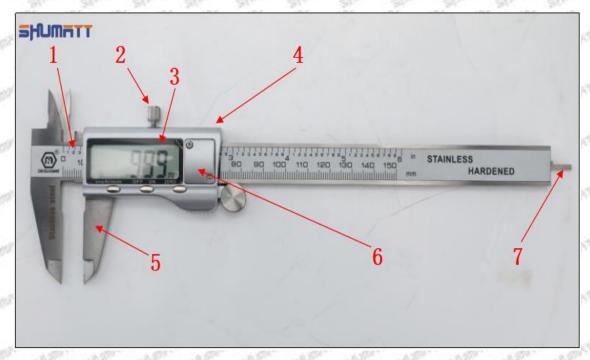

# (2) 23670-0R130 Injector Orifice Plate 07# Customized Items

| No.         | STATE STATE STATE STATE                                                                                                                                                                                                                                                                                                                                                                                                                                                                                                                                                                                                                                                                                                                                                                                                                                                                                                                                                                                                                                                                                                                                                                                                                                                                                                                                                                                                                                                                                                                                                                                                                                                                                                                                                                                                                                                                                                                                                                                                                                                                                                       | 2                                                                                                                                                                                                                                                                                                                                                                                                                                                                                                                                                                                                                                                                                                                                                                                                                                                                                                                                                                                                                                                                                                                                                                                                                                                                                                                                                                                                                                                                                                                                                                                                                                                                                                                                                                                                                                                                                                                                                                                                                                                                                                                              |
|-------------|-------------------------------------------------------------------------------------------------------------------------------------------------------------------------------------------------------------------------------------------------------------------------------------------------------------------------------------------------------------------------------------------------------------------------------------------------------------------------------------------------------------------------------------------------------------------------------------------------------------------------------------------------------------------------------------------------------------------------------------------------------------------------------------------------------------------------------------------------------------------------------------------------------------------------------------------------------------------------------------------------------------------------------------------------------------------------------------------------------------------------------------------------------------------------------------------------------------------------------------------------------------------------------------------------------------------------------------------------------------------------------------------------------------------------------------------------------------------------------------------------------------------------------------------------------------------------------------------------------------------------------------------------------------------------------------------------------------------------------------------------------------------------------------------------------------------------------------------------------------------------------------------------------------------------------------------------------------------------------------------------------------------------------------------------------------------------------------------------------------------------------|--------------------------------------------------------------------------------------------------------------------------------------------------------------------------------------------------------------------------------------------------------------------------------------------------------------------------------------------------------------------------------------------------------------------------------------------------------------------------------------------------------------------------------------------------------------------------------------------------------------------------------------------------------------------------------------------------------------------------------------------------------------------------------------------------------------------------------------------------------------------------------------------------------------------------------------------------------------------------------------------------------------------------------------------------------------------------------------------------------------------------------------------------------------------------------------------------------------------------------------------------------------------------------------------------------------------------------------------------------------------------------------------------------------------------------------------------------------------------------------------------------------------------------------------------------------------------------------------------------------------------------------------------------------------------------------------------------------------------------------------------------------------------------------------------------------------------------------------------------------------------------------------------------------------------------------------------------------------------------------------------------------------------------------------------------------------------------------------------------------------------------|
| Image       | SHUMATT COMMANDER OF THE PARTY | S-HUMATT  A                                                                                                                                                                                                                                                                                                                                                                                                                                                                                                                                                                                                                                                                                                                                                                                                                                                                                                                                                                                                                                                                                                                                                                                                                                                                                                                                                                                                                                                                                                                                                                                                                                                                                                                                                                                                                                                                                                                                                                                                                                                                                                                    |
| Name        | Injector Orifice Plate's Front Lettering                                                                                                                                                                                                                                                                                                                                                                                                                                                                                                                                                                                                                                                                                                                                                                                                                                                                                                                                                                                                                                                                                                                                                                                                                                                                                                                                                                                                                                                                                                                                                                                                                                                                                                                                                                                                                                                                                                                                                                                                                                                                                      | Injector Orifice Plate's Side Lettering                                                                                                                                                                                                                                                                                                                                                                                                                                                                                                                                                                                                                                                                                                                                                                                                                                                                                                                                                                                                                                                                                                                                                                                                                                                                                                                                                                                                                                                                                                                                                                                                                                                                                                                                                                                                                                                                                                                                                                                                                                                                                        |
| Description | Orifice plate part number: 07#                                                                                                                                                                                                                                                                                                                                                                                                                                                                                                                                                                                                                                                                                                                                                                                                                                                                                                                                                                                                                                                                                                                                                                                                                                                                                                                                                                                                                                                                                                                                                                                                                                                                                                                                                                                                                                                                                                                                                                                                                                                                                                | Sir Sir Sir Sir Sir Sir                                                                                                                                                                                                                                                                                                                                                                                                                                                                                                                                                                                                                                                                                                                                                                                                                                                                                                                                                                                                                                                                                                                                                                                                                                                                                                                                                                                                                                                                                                                                                                                                                                                                                                                                                                                                                                                                                                                                                                                                                                                                                                        |
| No.         | NT MIT MIT 3 MIT MIT MIT                                                                                                                                                                                                                                                                                                                                                                                                                                                                                                                                                                                                                                                                                                                                                                                                                                                                                                                                                                                                                                                                                                                                                                                                                                                                                                                                                                                                                                                                                                                                                                                                                                                                                                                                                                                                                                                                                                                                                                                                                                                                                                      | The Time 45 and                                                                                                                                                                                                                                                                                                                                                                                                                                                                                                                                                                                                                                                                                                                                                                                                                                                                                                                                                                                                                                                                                                                                                                                                                                                                                                                                                                                                                                                                                                                                                                                                                                                                                                                                                                                                                                                                                                                                                                                                                                                                                                                |
| Image       | 0-25mm<br>0.001mm                                                                                                                                                                                                                                                                                                                                                                                                                                                                                                                                                                                                                                                                                                                                                                                                                                                                                                                                                                                                                                                                                                                                                                                                                                                                                                                                                                                                                                                                                                                                                                                                                                                                                                                                                                                                                                                                                                                                                                                                                                                                                                             | SHUMATT CONTRACTOR OF THE PARTY |
| Name        | Injector Orifice Plate's Thickness                                                                                                                                                                                                                                                                                                                                                                                                                                                                                                                                                                                                                                                                                                                                                                                                                                                                                                                                                                                                                                                                                                                                                                                                                                                                                                                                                                                                                                                                                                                                                                                                                                                                                                                                                                                                                                                                                                                                                                                                                                                                                            | 9-Grid Plastic Box                                                                                                                                                                                                                                                                                                                                                                                                                                                                                                                                                                                                                                                                                                                                                                                                                                                                                                                                                                                                                                                                                                                                                                                                                                                                                                                                                                                                                                                                                                                                                                                                                                                                                                                                                                                                                                                                                                                                                                                                                                                                                                             |
| Description | Injector orifice plate's thickness range:<br>4.02mm∽4.108mm.                                                                                                                                                                                                                                                                                                                                                                                                                                                                                                                                                                                                                                                                                                                                                                                                                                                                                                                                                                                                                                                                                                                                                                                                                                                                                                                                                                                                                                                                                                                                                                                                                                                                                                                                                                                                                                                                                                                                                                                                                                                                  | Prevent damage to the orifice plates during transportation                                                                                                                                                                                                                                                                                                                                                                                                                                                                                                                                                                                                                                                                                                                                                                                                                                                                                                                                                                                                                                                                                                                                                                                                                                                                                                                                                                                                                                                                                                                                                                                                                                                                                                                                                                                                                                                                                                                                                                                                                                                                     |
| No.         | 5                                                                                                                                                                                                                                                                                                                                                                                                                                                                                                                                                                                                                                                                                                                                                                                                                                                                                                                                                                                                                                                                                                                                                                                                                                                                                                                                                                                                                                                                                                                                                                                                                                                                                                                                                                                                                                                                                                                                                                                                                                                                                                                             | 6                                                                                                                                                                                                                                                                                                                                                                                                                                                                                                                                                                                                                                                                                                                                                                                                                                                                                                                                                                                                                                                                                                                                                                                                                                                                                                                                                                                                                                                                                                                                                                                                                                                                                                                                                                                                                                                                                                                                                                                                                                                                                                                              |
| Image       | SHUMATT                                                                                                                                                                                                                                                                                                                                                                                                                                                                                                                                                                                                                                                                                                                                                                                                                                                                                                                                                                                                                                                                                                                                                                                                                                                                                                                                                                                                                                                                                                                                                                                                                                                                                                                                                                                                                                                                                                                                                                                                                                                                                                                       | SHUMATT  (P) LINVEL                                                                                                                                                                                                                                                                                                                                                                                                                                                                                                                                                                                                                                                                                                                                                                                                                                                                                                                                                                                                                                                                                                                                                                                                                                                                                                                                                                                                                                                                                                                                                                                                                                                                                                                                                                                                                                                                                                                                                                                                                                                                                                            |
| Name        | Neutral Injector Orifice Plate's Individual<br>Box                                                                                                                                                                                                                                                                                                                                                                                                                                                                                                                                                                                                                                                                                                                                                                                                                                                                                                                                                                                                                                                                                                                                                                                                                                                                                                                                                                                                                                                                                                                                                                                                                                                                                                                                                                                                                                                                                                                                                                                                                                                                            | Orifice Plate's 10pcs Packing Box                                                                                                                                                                                                                                                                                                                                                                                                                                                                                                                                                                                                                                                                                                                                                                                                                                                                                                                                                                                                                                                                                                                                                                                                                                                                                                                                                                                                                                                                                                                                                                                                                                                                                                                                                                                                                                                                                                                                                                                                                                                                                              |
|             | Prevent damage to the orifice plates during                                                                                                                                                                                                                                                                                                                                                                                                                                                                                                                                                                                                                                                                                                                                                                                                                                                                                                                                                                                                                                                                                                                                                                                                                                                                                                                                                                                                                                                                                                                                                                                                                                                                                                                                                                                                                                                                                                                                                                                                                                                                                   | Liwei orifice plate's 10PCS plastic box to                                                                                                                                                                                                                                                                                                                                                                                                                                                                                                                                                                                                                                                                                                                                                                                                                                                                                                                                                                                                                                                                                                                                                                                                                                                                                                                                                                                                                                                                                                                                                                                                                                                                                                                                                                                                                                                                                                                                                                                                                                                                                     |
| Description | transportation                                                                                                                                                                                                                                                                                                                                                                                                                                                                                                                                                                                                                                                                                                                                                                                                                                                                                                                                                                                                                                                                                                                                                                                                                                                                                                                                                                                                                                                                                                                                                                                                                                                                                                                                                                                                                                                                                                                                                                                                                                                                                                                | prevent damage to the orifice plates during transportation                                                                                                                                                                                                                                                                                                                                                                                                                                                                                                                                                                                                                                                                                                                                                                                                                                                                                                                                                                                                                                                                                                                                                                                                                                                                                                                                                                                                                                                                                                                                                                                                                                                                                                                                                                                                                                                                                                                                                                                                                                                                     |