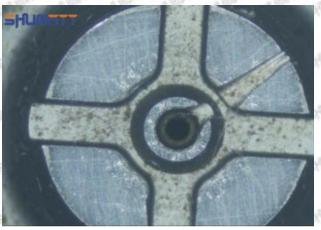

## (1) 23670-0R130 Injector Orifice Plate 07# Testing

All 23670-0R130 injector orifice plate 07# parts are subjected to A-hole flow test, Z-hole flow test, precision test, high temperature test, low temperature test, pressure test, leakage test, durability test, and various working condition tests.

## (2) 23670-0R130 Injector Orifice Plate 07# Inspection

The factory inspection of 23670-0R130 injector orifice plate 07# is undergone three inspections - full inspection, random inspection, and batch inspection. Different brands of test benches are used to test 23670-0R130 injector orifice plate 07# for a total of no less than three times for factory inspection, and 23670-0R130 injector orifice plate 07# installation testing environment are progressed in dust-free