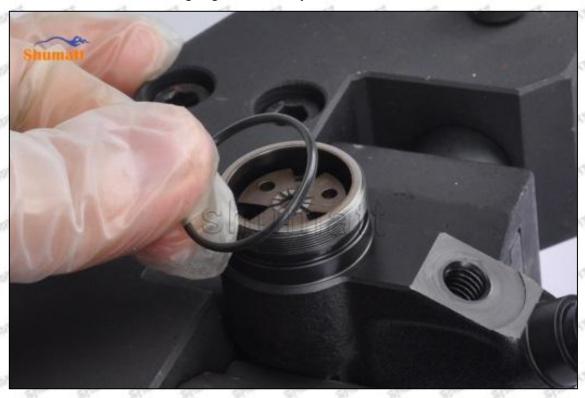

# 23670-0R130 Injector Orifice Plate 07# Technical File

SKU1 G1Z11000000007

SKU2 G1L320000007DZ

SKU3 G1L32950400700

SKU4 G1N12950400700

SKU5 G1Z172950400700