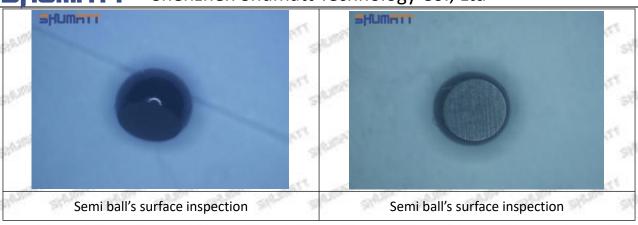

the semi ball to be not tightly sealed, which causes the fuel injection pressure cannot be established, then the fuel injector cannot work normally.

⚠ The wear on orifice plate's surface causes gap to the semi ball, which leads to large volume of oil return, in serious cases, the pressure can not be built up and nozzle will spray oil directly.

The blockage of the oil inlet hole (side hole) will cause small amount of oil return, the blockage of oil inlet side hole will cause the injector cannot build a pressure chamber, as a result, the injector cannot work normally.

(2) Magnified 500 times under the microscope, check the plane position of the semi ball, if there is any scratch, it is recommended to replace it.

Mob/WhatsApp: +86 13410541523 Tel: +8675523215133

Email: ruby@shumatt.com



# 2.2.23670-0R130 Injector Orifice Plate 07# Level of Damage Inspection

## (1) Slight Damaged



Mob/WhatsApp: +86 13410541523 Tel: +8675523215133

Email: <u>ruby@shumatt.com</u> Website: <u>www.shumatt.com</u>

## (2) Moderate Damaged



Wear marks on edge



The misalignment of the semi ball causes damage to the orifice plate when installing it



The wear of the middle oil back-flow hole causes gap between semi ball and orifice plate, and causes the orifice plate to be washed out by high-pressure oil

-

## (3) Highly Damaged



Obvious Wear marks on edge



The misalignment of the semi ball causes damage to the orifice plate when installing it

Mob/WhatsApp: +86 13410541523

Email: <a href="mailto:ruby@shumatt.com">ruby@shumatt.com</a>

© 2022 Shenzhen Shumatt Technology Co., Ltd

T