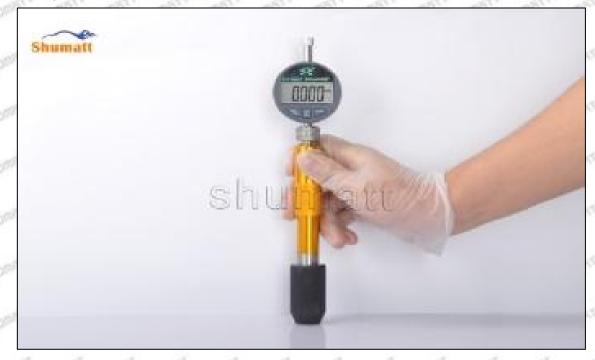

## 1.9.23670-0R130 Injector Orifice Plate 07# Thickness Measurement Methods

### (1) Electronic Vernier Caliper

- Preparation: Clean all surfaces of the caliper with a dry soft cloth, please make sure there is a battery in the caliper before using it;
- 2. Press the OFF/ON button on the vernier caliper to turn on the caliper;
- 3. When you turn on the vernier caliper, sometimes there is data on the screen. This is because the caliper is not fully closed. You can roll the caliper with fingers to close it, and then press the ZERO button to return to zero;
- Put the orifice plate into the caliper and press it tightly by rolling the button;
- 5. After tightening, use the other hand to tighten the upper button of the caliper to prevent looseness from affecting the accuracy of the reading. Last read the data.