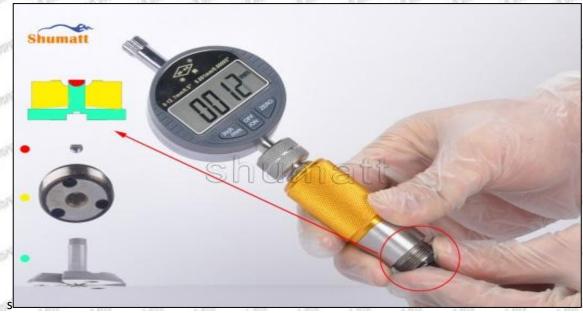

# (2) 23670-0R130 Injector Orifice Plate 07# Customized Items

| No.         | STATE STATE STATE STATE                                                                                                                                                                                                                                                                                                                                                                                                                                                                                                                                                                                                                                                                                                                                                                                                                                                                                                                                                                                                                                                                                                                                                                                                                                                                                                                                                                                                                                                                                                                                                                                                                                                                                                                                                                                                                                                                                                                                                                                                                                                                                                       | 2                                                                                                                                                                                                                                                                                                                                                                                                                                                                                                                                                                                                                                                                                                                                                                                                                                                                                                                                                                                                                                                                                                                                                                                                                                                                                                                                                                                                                                                                                                                                                                                                                                                                                                                                                                                                                                                                                                                                                                                                                                                                                                                              |
|-------------|-------------------------------------------------------------------------------------------------------------------------------------------------------------------------------------------------------------------------------------------------------------------------------------------------------------------------------------------------------------------------------------------------------------------------------------------------------------------------------------------------------------------------------------------------------------------------------------------------------------------------------------------------------------------------------------------------------------------------------------------------------------------------------------------------------------------------------------------------------------------------------------------------------------------------------------------------------------------------------------------------------------------------------------------------------------------------------------------------------------------------------------------------------------------------------------------------------------------------------------------------------------------------------------------------------------------------------------------------------------------------------------------------------------------------------------------------------------------------------------------------------------------------------------------------------------------------------------------------------------------------------------------------------------------------------------------------------------------------------------------------------------------------------------------------------------------------------------------------------------------------------------------------------------------------------------------------------------------------------------------------------------------------------------------------------------------------------------------------------------------------------|--------------------------------------------------------------------------------------------------------------------------------------------------------------------------------------------------------------------------------------------------------------------------------------------------------------------------------------------------------------------------------------------------------------------------------------------------------------------------------------------------------------------------------------------------------------------------------------------------------------------------------------------------------------------------------------------------------------------------------------------------------------------------------------------------------------------------------------------------------------------------------------------------------------------------------------------------------------------------------------------------------------------------------------------------------------------------------------------------------------------------------------------------------------------------------------------------------------------------------------------------------------------------------------------------------------------------------------------------------------------------------------------------------------------------------------------------------------------------------------------------------------------------------------------------------------------------------------------------------------------------------------------------------------------------------------------------------------------------------------------------------------------------------------------------------------------------------------------------------------------------------------------------------------------------------------------------------------------------------------------------------------------------------------------------------------------------------------------------------------------------------|
| Image       | SHUMATT COMMANDER OF THE PARTY | S-HUMATT  A                                                                                                                                                                                                                                                                                                                                                                                                                                                                                                                                                                                                                                                                                                                                                                                                                                                                                                                                                                                                                                                                                                                                                                                                                                                                                                                                                                                                                                                                                                                                                                                                                                                                                                                                                                                                                                                                                                                                                                                                                                                                                                                    |
| Name        | Injector Orifice Plate's Front Lettering                                                                                                                                                                                                                                                                                                                                                                                                                                                                                                                                                                                                                                                                                                                                                                                                                                                                                                                                                                                                                                                                                                                                                                                                                                                                                                                                                                                                                                                                                                                                                                                                                                                                                                                                                                                                                                                                                                                                                                                                                                                                                      | Injector Orifice Plate's Side Lettering                                                                                                                                                                                                                                                                                                                                                                                                                                                                                                                                                                                                                                                                                                                                                                                                                                                                                                                                                                                                                                                                                                                                                                                                                                                                                                                                                                                                                                                                                                                                                                                                                                                                                                                                                                                                                                                                                                                                                                                                                                                                                        |
| Description | Orifice plate part number: 07#                                                                                                                                                                                                                                                                                                                                                                                                                                                                                                                                                                                                                                                                                                                                                                                                                                                                                                                                                                                                                                                                                                                                                                                                                                                                                                                                                                                                                                                                                                                                                                                                                                                                                                                                                                                                                                                                                                                                                                                                                                                                                                | Sir Sir Sir Sir Sir Sir                                                                                                                                                                                                                                                                                                                                                                                                                                                                                                                                                                                                                                                                                                                                                                                                                                                                                                                                                                                                                                                                                                                                                                                                                                                                                                                                                                                                                                                                                                                                                                                                                                                                                                                                                                                                                                                                                                                                                                                                                                                                                                        |
| No.         | NT MIT MIT 3 MIT MIT MIT                                                                                                                                                                                                                                                                                                                                                                                                                                                                                                                                                                                                                                                                                                                                                                                                                                                                                                                                                                                                                                                                                                                                                                                                                                                                                                                                                                                                                                                                                                                                                                                                                                                                                                                                                                                                                                                                                                                                                                                                                                                                                                      | The Time 45 and                                                                                                                                                                                                                                                                                                                                                                                                                                                                                                                                                                                                                                                                                                                                                                                                                                                                                                                                                                                                                                                                                                                                                                                                                                                                                                                                                                                                                                                                                                                                                                                                                                                                                                                                                                                                                                                                                                                                                                                                                                                                                                                |
| Image       | 0-25mm<br>0.001mm                                                                                                                                                                                                                                                                                                                                                                                                                                                                                                                                                                                                                                                                                                                                                                                                                                                                                                                                                                                                                                                                                                                                                                                                                                                                                                                                                                                                                                                                                                                                                                                                                                                                                                                                                                                                                                                                                                                                                                                                                                                                                                             | SHUMATT CONTRACTOR OF THE PARTY |
| Name        | Injector Orifice Plate's Thickness                                                                                                                                                                                                                                                                                                                                                                                                                                                                                                                                                                                                                                                                                                                                                                                                                                                                                                                                                                                                                                                                                                                                                                                                                                                                                                                                                                                                                                                                                                                                                                                                                                                                                                                                                                                                                                                                                                                                                                                                                                                                                            | 9-Grid Plastic Box                                                                                                                                                                                                                                                                                                                                                                                                                                                                                                                                                                                                                                                                                                                                                                                                                                                                                                                                                                                                                                                                                                                                                                                                                                                                                                                                                                                                                                                                                                                                                                                                                                                                                                                                                                                                                                                                                                                                                                                                                                                                                                             |
| Description | Injector orifice plate's thickness range:<br>4.02mm∽4.108mm.                                                                                                                                                                                                                                                                                                                                                                                                                                                                                                                                                                                                                                                                                                                                                                                                                                                                                                                                                                                                                                                                                                                                                                                                                                                                                                                                                                                                                                                                                                                                                                                                                                                                                                                                                                                                                                                                                                                                                                                                                                                                  | Prevent damage to the orifice plates during transportation                                                                                                                                                                                                                                                                                                                                                                                                                                                                                                                                                                                                                                                                                                                                                                                                                                                                                                                                                                                                                                                                                                                                                                                                                                                                                                                                                                                                                                                                                                                                                                                                                                                                                                                                                                                                                                                                                                                                                                                                                                                                     |
| No.         | 5                                                                                                                                                                                                                                                                                                                                                                                                                                                                                                                                                                                                                                                                                                                                                                                                                                                                                                                                                                                                                                                                                                                                                                                                                                                                                                                                                                                                                                                                                                                                                                                                                                                                                                                                                                                                                                                                                                                                                                                                                                                                                                                             | 6                                                                                                                                                                                                                                                                                                                                                                                                                                                                                                                                                                                                                                                                                                                                                                                                                                                                                                                                                                                                                                                                                                                                                                                                                                                                                                                                                                                                                                                                                                                                                                                                                                                                                                                                                                                                                                                                                                                                                                                                                                                                                                                              |
| Image       | SHUMATT                                                                                                                                                                                                                                                                                                                                                                                                                                                                                                                                                                                                                                                                                                                                                                                                                                                                                                                                                                                                                                                                                                                                                                                                                                                                                                                                                                                                                                                                                                                                                                                                                                                                                                                                                                                                                                                                                                                                                                                                                                                                                                                       | SHUMATT  (P) LINVEL                                                                                                                                                                                                                                                                                                                                                                                                                                                                                                                                                                                                                                                                                                                                                                                                                                                                                                                                                                                                                                                                                                                                                                                                                                                                                                                                                                                                                                                                                                                                                                                                                                                                                                                                                                                                                                                                                                                                                                                                                                                                                                            |
| Name        | Neutral Injector Orifice Plate's Individual<br>Box                                                                                                                                                                                                                                                                                                                                                                                                                                                                                                                                                                                                                                                                                                                                                                                                                                                                                                                                                                                                                                                                                                                                                                                                                                                                                                                                                                                                                                                                                                                                                                                                                                                                                                                                                                                                                                                                                                                                                                                                                                                                            | Orifice Plate's 10pcs Packing Box                                                                                                                                                                                                                                                                                                                                                                                                                                                                                                                                                                                                                                                                                                                                                                                                                                                                                                                                                                                                                                                                                                                                                                                                                                                                                                                                                                                                                                                                                                                                                                                                                                                                                                                                                                                                                                                                                                                                                                                                                                                                                              |
|             | Prevent damage to the orifice plates during                                                                                                                                                                                                                                                                                                                                                                                                                                                                                                                                                                                                                                                                                                                                                                                                                                                                                                                                                                                                                                                                                                                                                                                                                                                                                                                                                                                                                                                                                                                                                                                                                                                                                                                                                                                                                                                                                                                                                                                                                                                                                   | Liwei orifice plate's 10PCS plastic box to                                                                                                                                                                                                                                                                                                                                                                                                                                                                                                                                                                                                                                                                                                                                                                                                                                                                                                                                                                                                                                                                                                                                                                                                                                                                                                                                                                                                                                                                                                                                                                                                                                                                                                                                                                                                                                                                                                                                                                                                                                                                                     |
| Description | transportation                                                                                                                                                                                                                                                                                                                                                                                                                                                                                                                                                                                                                                                                                                                                                                                                                                                                                                                                                                                                                                                                                                                                                                                                                                                                                                                                                                                                                                                                                                                                                                                                                                                                                                                                                                                                                                                                                                                                                                                                                                                                                                                | prevent damage to the orifice plates during transportation                                                                                                                                                                                                                                                                                                                                                                                                                                                                                                                                                                                                                                                                                                                                                                                                                                                                                                                                                                                                                                                                                                                                                                                                                                                                                                                                                                                                                                                                                                                                                                                                                                                                                                                                                                                                                                                                                                                                                                                                                                                                     |