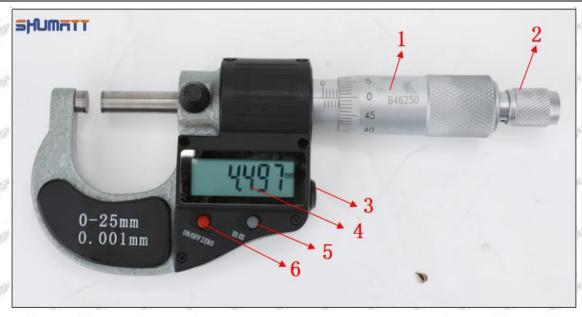

# (2) 23670-0R130 Injector Orifice Plate 07# Customized Items

| No.         | STATE STATE STATE STATE                                                                                                                                                                                                                                                                                                                                                                                                                                                                                                                                                                                                                                                                                                                                                                                                                                                                                                                                                                                                                                                                                                                                                                                                                                                                                                                                                                                                                                                                                                                                                                                                                                                                                                                                                                                                                                                                                                                                                                                                                                                                                                       | 2                                                                                                                                                                                                                                                                                                                                                                                                                                                                                                                                                                                                                                                                                                                                                                                                                                                                                                                                                                                                                                                                                                                                                                                                                                                                                                                                                                                                                                                                                                                                                                                                                                                                                                                                                                                                                                                                                                                                                                                                                                                                                                                              |
|-------------|-------------------------------------------------------------------------------------------------------------------------------------------------------------------------------------------------------------------------------------------------------------------------------------------------------------------------------------------------------------------------------------------------------------------------------------------------------------------------------------------------------------------------------------------------------------------------------------------------------------------------------------------------------------------------------------------------------------------------------------------------------------------------------------------------------------------------------------------------------------------------------------------------------------------------------------------------------------------------------------------------------------------------------------------------------------------------------------------------------------------------------------------------------------------------------------------------------------------------------------------------------------------------------------------------------------------------------------------------------------------------------------------------------------------------------------------------------------------------------------------------------------------------------------------------------------------------------------------------------------------------------------------------------------------------------------------------------------------------------------------------------------------------------------------------------------------------------------------------------------------------------------------------------------------------------------------------------------------------------------------------------------------------------------------------------------------------------------------------------------------------------|--------------------------------------------------------------------------------------------------------------------------------------------------------------------------------------------------------------------------------------------------------------------------------------------------------------------------------------------------------------------------------------------------------------------------------------------------------------------------------------------------------------------------------------------------------------------------------------------------------------------------------------------------------------------------------------------------------------------------------------------------------------------------------------------------------------------------------------------------------------------------------------------------------------------------------------------------------------------------------------------------------------------------------------------------------------------------------------------------------------------------------------------------------------------------------------------------------------------------------------------------------------------------------------------------------------------------------------------------------------------------------------------------------------------------------------------------------------------------------------------------------------------------------------------------------------------------------------------------------------------------------------------------------------------------------------------------------------------------------------------------------------------------------------------------------------------------------------------------------------------------------------------------------------------------------------------------------------------------------------------------------------------------------------------------------------------------------------------------------------------------------|
| Image       | SHUMATT COMMANDER OF THE PARTY | S-HUMATT  A                                                                                                                                                                                                                                                                                                                                                                                                                                                                                                                                                                                                                                                                                                                                                                                                                                                                                                                                                                                                                                                                                                                                                                                                                                                                                                                                                                                                                                                                                                                                                                                                                                                                                                                                                                                                                                                                                                                                                                                                                                                                                                                    |
| Name        | Injector Orifice Plate's Front Lettering                                                                                                                                                                                                                                                                                                                                                                                                                                                                                                                                                                                                                                                                                                                                                                                                                                                                                                                                                                                                                                                                                                                                                                                                                                                                                                                                                                                                                                                                                                                                                                                                                                                                                                                                                                                                                                                                                                                                                                                                                                                                                      | Injector Orifice Plate's Side Lettering                                                                                                                                                                                                                                                                                                                                                                                                                                                                                                                                                                                                                                                                                                                                                                                                                                                                                                                                                                                                                                                                                                                                                                                                                                                                                                                                                                                                                                                                                                                                                                                                                                                                                                                                                                                                                                                                                                                                                                                                                                                                                        |
| Description | Orifice plate part number: 07#                                                                                                                                                                                                                                                                                                                                                                                                                                                                                                                                                                                                                                                                                                                                                                                                                                                                                                                                                                                                                                                                                                                                                                                                                                                                                                                                                                                                                                                                                                                                                                                                                                                                                                                                                                                                                                                                                                                                                                                                                                                                                                | Sir Sir Sir Sir Sir Sir                                                                                                                                                                                                                                                                                                                                                                                                                                                                                                                                                                                                                                                                                                                                                                                                                                                                                                                                                                                                                                                                                                                                                                                                                                                                                                                                                                                                                                                                                                                                                                                                                                                                                                                                                                                                                                                                                                                                                                                                                                                                                                        |
| No.         | NT MIT MIT 3 MIT MIT MIT                                                                                                                                                                                                                                                                                                                                                                                                                                                                                                                                                                                                                                                                                                                                                                                                                                                                                                                                                                                                                                                                                                                                                                                                                                                                                                                                                                                                                                                                                                                                                                                                                                                                                                                                                                                                                                                                                                                                                                                                                                                                                                      | The Time 45 and                                                                                                                                                                                                                                                                                                                                                                                                                                                                                                                                                                                                                                                                                                                                                                                                                                                                                                                                                                                                                                                                                                                                                                                                                                                                                                                                                                                                                                                                                                                                                                                                                                                                                                                                                                                                                                                                                                                                                                                                                                                                                                                |
| Image       | 0-25mm<br>0.001mm                                                                                                                                                                                                                                                                                                                                                                                                                                                                                                                                                                                                                                                                                                                                                                                                                                                                                                                                                                                                                                                                                                                                                                                                                                                                                                                                                                                                                                                                                                                                                                                                                                                                                                                                                                                                                                                                                                                                                                                                                                                                                                             | SHUMATT CONTRACTOR OF THE PARTY |
| Name        | Injector Orifice Plate's Thickness                                                                                                                                                                                                                                                                                                                                                                                                                                                                                                                                                                                                                                                                                                                                                                                                                                                                                                                                                                                                                                                                                                                                                                                                                                                                                                                                                                                                                                                                                                                                                                                                                                                                                                                                                                                                                                                                                                                                                                                                                                                                                            | 9-Grid Plastic Box                                                                                                                                                                                                                                                                                                                                                                                                                                                                                                                                                                                                                                                                                                                                                                                                                                                                                                                                                                                                                                                                                                                                                                                                                                                                                                                                                                                                                                                                                                                                                                                                                                                                                                                                                                                                                                                                                                                                                                                                                                                                                                             |
| Description | Injector orifice plate's thickness range:<br>4.02mm∽4.108mm.                                                                                                                                                                                                                                                                                                                                                                                                                                                                                                                                                                                                                                                                                                                                                                                                                                                                                                                                                                                                                                                                                                                                                                                                                                                                                                                                                                                                                                                                                                                                                                                                                                                                                                                                                                                                                                                                                                                                                                                                                                                                  | Prevent damage to the orifice plates during transportation                                                                                                                                                                                                                                                                                                                                                                                                                                                                                                                                                                                                                                                                                                                                                                                                                                                                                                                                                                                                                                                                                                                                                                                                                                                                                                                                                                                                                                                                                                                                                                                                                                                                                                                                                                                                                                                                                                                                                                                                                                                                     |
| No.         | 5                                                                                                                                                                                                                                                                                                                                                                                                                                                                                                                                                                                                                                                                                                                                                                                                                                                                                                                                                                                                                                                                                                                                                                                                                                                                                                                                                                                                                                                                                                                                                                                                                                                                                                                                                                                                                                                                                                                                                                                                                                                                                                                             | 6                                                                                                                                                                                                                                                                                                                                                                                                                                                                                                                                                                                                                                                                                                                                                                                                                                                                                                                                                                                                                                                                                                                                                                                                                                                                                                                                                                                                                                                                                                                                                                                                                                                                                                                                                                                                                                                                                                                                                                                                                                                                                                                              |
| Image       | SHUMATT                                                                                                                                                                                                                                                                                                                                                                                                                                                                                                                                                                                                                                                                                                                                                                                                                                                                                                                                                                                                                                                                                                                                                                                                                                                                                                                                                                                                                                                                                                                                                                                                                                                                                                                                                                                                                                                                                                                                                                                                                                                                                                                       | SHUMATT  (P) LINVEL                                                                                                                                                                                                                                                                                                                                                                                                                                                                                                                                                                                                                                                                                                                                                                                                                                                                                                                                                                                                                                                                                                                                                                                                                                                                                                                                                                                                                                                                                                                                                                                                                                                                                                                                                                                                                                                                                                                                                                                                                                                                                                            |
| Name        | Neutral Injector Orifice Plate's Individual<br>Box                                                                                                                                                                                                                                                                                                                                                                                                                                                                                                                                                                                                                                                                                                                                                                                                                                                                                                                                                                                                                                                                                                                                                                                                                                                                                                                                                                                                                                                                                                                                                                                                                                                                                                                                                                                                                                                                                                                                                                                                                                                                            | Orifice Plate's 10pcs Packing Box                                                                                                                                                                                                                                                                                                                                                                                                                                                                                                                                                                                                                                                                                                                                                                                                                                                                                                                                                                                                                                                                                                                                                                                                                                                                                                                                                                                                                                                                                                                                                                                                                                                                                                                                                                                                                                                                                                                                                                                                                                                                                              |
|             | Prevent damage to the orifice plates during                                                                                                                                                                                                                                                                                                                                                                                                                                                                                                                                                                                                                                                                                                                                                                                                                                                                                                                                                                                                                                                                                                                                                                                                                                                                                                                                                                                                                                                                                                                                                                                                                                                                                                                                                                                                                                                                                                                                                                                                                                                                                   | Liwei orifice plate's 10PCS plastic box to                                                                                                                                                                                                                                                                                                                                                                                                                                                                                                                                                                                                                                                                                                                                                                                                                                                                                                                                                                                                                                                                                                                                                                                                                                                                                                                                                                                                                                                                                                                                                                                                                                                                                                                                                                                                                                                                                                                                                                                                                                                                                     |
| Description | transportation                                                                                                                                                                                                                                                                                                                                                                                                                                                                                                                                                                                                                                                                                                                                                                                                                                                                                                                                                                                                                                                                                                                                                                                                                                                                                                                                                                                                                                                                                                                                                                                                                                                                                                                                                                                                                                                                                                                                                                                                                                                                                                                | prevent damage to the orifice plates during transportation                                                                                                                                                                                                                                                                                                                                                                                                                                                                                                                                                                                                                                                                                                                                                                                                                                                                                                                                                                                                                                                                                                                                                                                                                                                                                                                                                                                                                                                                                                                                                                                                                                                                                                                                                                                                                                                                                                                                                                                                                                                                     |