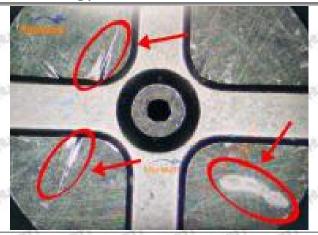

s as specified in the vehicle engine maintenance manual.

#### 1.11.23670-0R130 Injector Orifice Plate 07# Manufacturer

Manufacturer: Shenzhen Shumatt Technology Co., Ltd

# 2. 23670-0R130 Injector Orifice Plate 07# Technical Support

### 2.1.23670-0R130 Injector Orifice Plate 07# Inspection and Semi Ball Inspection

(1) Magnify 500 times under the microscope to check whether there is indentation on the sealing surface and the oil outlet hole of the orifice plate, check whether there is wear, scratch, damage, rust, depression, semicircle in the center hole of the orifice plate.



Mob/WhatsApp: +86 13410541523 Tel: +8675523215133

Email: <u>ruby@shumatt.com</u> Website: <u>www.shumatt.com</u>

# SHUMATT

# Shenzhen Shumatt Technology Co., Ltd



Orifice plate center deviation inspection



There is indentation on the side, the orifice plate needs to be replaced



There is indentation in the middle oil back-flow hole, the orifice plate needs to be replaced



The middle oil back-flow hole is semicircular, the orifice plate needs to be replaced

Website: www.shumatt.com

⚠ The blockage of the oil back-flow hole will cause small volume of the oil return, and the oil will not be injected.

⚠ When oil back-flow hole becomes larger, it causes the semi ball to be not tightly sealed, which causes the fuel injection pressure cannot be established, then the fuel injector cannot work normally.

⚠ The wear on orifice plate's surface causes gap to the semi ball, which leads to large volume of oil return, in serious cases, the pressure can not be built up and nozzle will spray oil dire