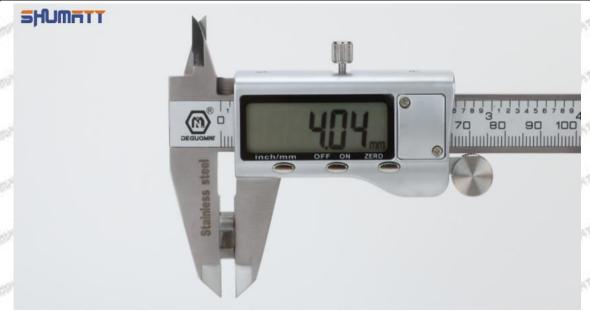

# (2) 23670-0R130 Injector Orifice Plate 07# Customized Items

| No.         | STATE STATE STATE STATE                                                                                                                                                                                                                                                                                                                                                                                                                                                                                                                                                                                                                                                                                                                                                                                                                                                                                                                                                                                                                                                                                                                                                                                                                                                                                                                                                                                                                                                                                                                                                                                                                                                                                                                                                                                                                                                                                                                                                                                                                                                                                                       | 2                                                                                                                                                                                                                                                                                                                                                                                                                                                                                                                                                                                                                                                                                                                                                                                                                                                                                                                                                                                                                                                                                                                                                                                                                                                                                                                                                                                                                                                                                                                                                                                                                                                                                                                                                                                                                                                                                                                                                                                                                                                                                                                              |
|-------------|-------------------------------------------------------------------------------------------------------------------------------------------------------------------------------------------------------------------------------------------------------------------------------------------------------------------------------------------------------------------------------------------------------------------------------------------------------------------------------------------------------------------------------------------------------------------------------------------------------------------------------------------------------------------------------------------------------------------------------------------------------------------------------------------------------------------------------------------------------------------------------------------------------------------------------------------------------------------------------------------------------------------------------------------------------------------------------------------------------------------------------------------------------------------------------------------------------------------------------------------------------------------------------------------------------------------------------------------------------------------------------------------------------------------------------------------------------------------------------------------------------------------------------------------------------------------------------------------------------------------------------------------------------------------------------------------------------------------------------------------------------------------------------------------------------------------------------------------------------------------------------------------------------------------------------------------------------------------------------------------------------------------------------------------------------------------------------------------------------------------------------|--------------------------------------------------------------------------------------------------------------------------------------------------------------------------------------------------------------------------------------------------------------------------------------------------------------------------------------------------------------------------------------------------------------------------------------------------------------------------------------------------------------------------------------------------------------------------------------------------------------------------------------------------------------------------------------------------------------------------------------------------------------------------------------------------------------------------------------------------------------------------------------------------------------------------------------------------------------------------------------------------------------------------------------------------------------------------------------------------------------------------------------------------------------------------------------------------------------------------------------------------------------------------------------------------------------------------------------------------------------------------------------------------------------------------------------------------------------------------------------------------------------------------------------------------------------------------------------------------------------------------------------------------------------------------------------------------------------------------------------------------------------------------------------------------------------------------------------------------------------------------------------------------------------------------------------------------------------------------------------------------------------------------------------------------------------------------------------------------------------------------------|
| Image       | SHUMATT COMMANDER OF THE PARTY | S-HUMATT  A                                                                                                                                                                                                                                                                                                                                                                                                                                                                                                                                                                                                                                                                                                                                                                                                                                                                                                                                                                                                                                                                                                                                                                                                                                                                                                                                                                                                                                                                                                                                                                                                                                                                                                                                                                                                                                                                                                                                                                                                                                                                                                                    |
| Name        | Injector Orifice Plate's Front Lettering                                                                                                                                                                                                                                                                                                                                                                                                                                                                                                                                                                                                                                                                                                                                                                                                                                                                                                                                                                                                                                                                                                                                                                                                                                                                                                                                                                                                                                                                                                                                                                                                                                                                                                                                                                                                                                                                                                                                                                                                                                                                                      | Injector Orifice Plate's Side Lettering                                                                                                                                                                                                                                                                                                                                                                                                                                                                                                                                                                                                                                                                                                                                                                                                                                                                                                                                                                                                                                                                                                                                                                                                                                                                                                                                                                                                                                                                                                                                                                                                                                                                                                                                                                                                                                                                                                                                                                                                                                                                                        |
| Description | Orifice plate part number: 07#                                                                                                                                                                                                                                                                                                                                                                                                                                                                                                                                                                                                                                                                                                                                                                                                                                                                                                                                                                                                                                                                                                                                                                                                                                                                                                                                                                                                                                                                                                                                                                                                                                                                                                                                                                                                                                                                                                                                                                                                                                                                                                | Sir Sir Sir Sir Sir Sir                                                                                                                                                                                                                                                                                                                                                                                                                                                                                                                                                                                                                                                                                                                                                                                                                                                                                                                                                                                                                                                                                                                                                                                                                                                                                                                                                                                                                                                                                                                                                                                                                                                                                                                                                                                                                                                                                                                                                                                                                                                                                                        |
| No.         | NT MIT MIT 3 MIT MIT MIT                                                                                                                                                                                                                                                                                                                                                                                                                                                                                                                                                                                                                                                                                                                                                                                                                                                                                                                                                                                                                                                                                                                                                                                                                                                                                                                                                                                                                                                                                                                                                                                                                                                                                                                                                                                                                                                                                                                                                                                                                                                                                                      | The Time 45 and                                                                                                                                                                                                                                                                                                                                                                                                                                                                                                                                                                                                                                                                                                                                                                                                                                                                                                                                                                                                                                                                                                                                                                                                                                                                                                                                                                                                                                                                                                                                                                                                                                                                                                                                                                                                                                                                                                                                                                                                                                                                                                                |
| Image       | 0-25mm<br>0.001mm                                                                                                                                                                                                                                                                                                                                                                                                                                                                                                                                                                                                                                                                                                                                                                                                                                                                                                                                                                                                                                                                                                                                                                                                                                                                                                                                                                                                                                                                                                                                                                                                                                                                                                                                                                                                                                                                                                                                                                                                                                                                                                             | SHUMATT CONTRACTOR OF THE PARTY |
| Name        | Injector Orifice Plate's Thickness                                                                                                                                                                                                                                                                                                                                                                                                                                                                                                                                                                                                                                                                                                                                                                                                                                                                                                                                                                                                                                                                                                                                                                                                                                                                                                                                                                                                                                                                                                                                                                                                                                                                                                                                                                                                                                                                                                                                                                                                                                                                                            | 9-Grid Plastic Box                                                                                                                                                                                                                                                                                                                                                                                                                                                                                                                                                                                                                                                                                                                                                                                                                                                                                                                                                                                                                                                                                                                                                                                                                                                                                                                                                                                                                                                                                                                                                                                                                                                                                                                                                                                                                                                                                                                                                                                                                                                                                                             |
| Description | Injector orifice plate's thickness range:<br>4.02mm∽4.108mm.                                                                                                                                                                                                                                                                                                                                                                                                                                                                                                                                                                                                                                                                                                                                                                                                                                                                                                                                                                                                                                                                                                                                                                                                                                                                                                                                                                                                                                                                                                                                                                                                                                                                                                                                                                                                                                                                                                                                                                                                                                                                  | Prevent damage to the orifice plates during transportation                                                                                                                                                                                                                                                                                                                                                                                                                                                                                                                                                                                                                                                                                                                                                                                                                                                                                                                                                                                                                                                                                                                                                                                                                                                                                                                                                                                                                                                                                                                                                                                                                                                                                                                                                                                                                                                                                                                                                                                                                                                                     |
| No.         | 5                                                                                                                                                                                                                                                                                                                                                                                                                                                                                                                                                                                                                                                                                                                                                                                                                                                                                                                                                                                                                                                                                                                                                                                                                                                                                                                                                                                                                                                                                                                                                                                                                                                                                                                                                                                                                                                                                                                                                                                                                                                                                                                             | 6                                                                                                                                                                                                                                                                                                                                                                                                                                                                                                                                                                                                                                                                                                                                                                                                                                                                                                                                                                                                                                                                                                                                                                                                                                                                                                                                                                                                                                                                                                                                                                                                                                                                                                                                                                                                                                                                                                                                                                                                                                                                                                                              |
| Image       | SHUMATT                                                                                                                                                                                                                                                                                                                                                                                                                                                                                                                                                                                                                                                                                                                                                                                                                                                                                                                                                                                                                                                                                                                                                                                                                                                                                                                                                                                                                                                                                                                                                                                                                                                                                                                                                                                                                                                                                                                                                                                                                                                                                                                       | SHUMATT  (P) LINVEL                                                                                                                                                                                                                                                                                                                                                                                                                                                                                                                                                                                                                                                                                                                                                                                                                                                                                                                                                                                                                                                                                                                                                                                                                                                                                                                                                                                                                                                                                                                                                                                                                                                                                                                                                                                                                                                                                                                                                                                                                                                                                                            |
| Name        | Neutral Injector Orifice Plate's Individual<br>Box                                                                                                                                                                                                                                                                                                                                                                                                                                                                                                                                                                                                                                                                                                                                                                                                                                                                                                                                                                                                                                                                                                                                                                                                                                                                                                                                                                                                                                                                                                                                                                                                                                                                                                                                                                                                                                                                                                                                                                                                                                                                            | Orifice Plate's 10pcs Packing Box                                                                                                                                                                                                                                                                                                                                                                                                                                                                                                                                                                                                                                                                                                                                                                                                                                                                                                                                                                                                                                                                                                                                                                                                                                                                                                                                                                                                                                                                                                                                                                                                                                                                                                                                                                                                                                                                                                                                                                                                                                                                                              |
|             | Prevent damage to the orifice plates during                                                                                                                                                                                                                                                                                                                                                                                                                                                                                                                                                                                                                                                                                                                                                                                                                                                                                                                                                                                                                                                                                                                                                                                                                                                                                                                                                                                                                                                                                                                                                                                                                                                                                                                                                                                                                                                                                                                                                                                                                                                                                   | Liwei orifice plate's 10PCS plastic box to                                                                                                                                                                                                                                                                                                                                                                                                                                                                                                                                                                                                                                                                                                                                                                                                                                                                                                                                                                                                                                                                                                                                                                                                                                                                                                                                                                                                                                                                                                                                                                                                                                                                                                                                                                                                                                                                                                                                                                                                                                                                                     |
| Description | transportation                                                                                                                                                                                                                                                                                                                                                                                                                                                                                                                                                                                                                                                                                                                                                                                                                                                                                                                                                                                                                                                                                                                                                                                                                                                                                                                                                                                                                                                                                                                                                                                                                                                                                                                                                                                                                                                                                                                                                                                                                                                                                                                | prevent damage to the orifice plates during transportation                                                                                                                                                                                                                                                                                                                                                                                                                                                                                                                                                                                                                                                                                                                                                                                                                                                                                                                                                                                                                                                                                                                                                                                                                                                                                                                                                                                                                                                                                                                                                                                                                                                                                                                                                                                                                                                                                                                                                                                                                                                                     |