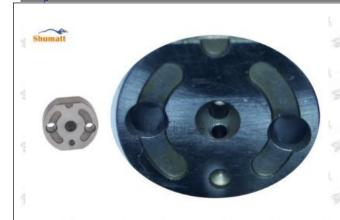

## (1) 23670-0R130 Injector Orifice Plate 07# Testing

All 23670-0R130 injector orifice plate 07# parts are subjected to A-hole flow test, Z-hole flow test, precision test, high temperature test, low temperature test, pressure test, leakage test, durability test, and various working condition tests.

## (2) 23670-0R130 Injector Orifice Plate 07# Inspection

The factory inspection of 23670-0R130 injector orifice plate 07# is undergone three inspections - full inspection, random inspection, and batch inspection. Different brands of test benches are used to test 23670-0R130 injector orifice plate 07# for a total of no less than three times for factory inspection, and 23670-0R130 injector orifice plate 07# installation testing environment are progressed in dust-free