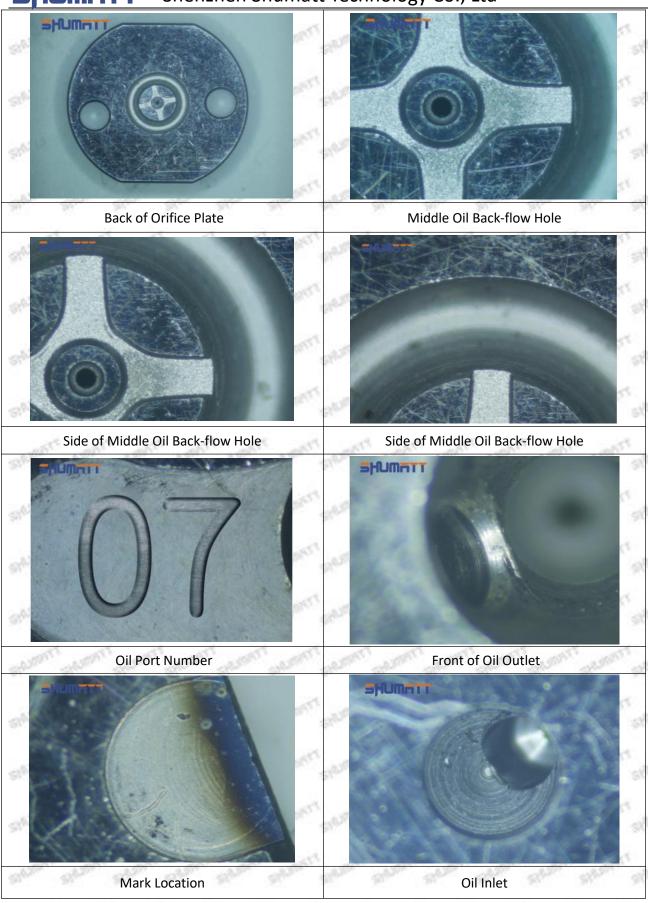

### (2) 23670-0R130 Injector Orifice Plate 07# Part Number Common Writing

07#, 7#, 07, 7, 295040-6120, 2950406120, 2950406120