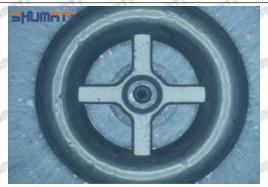

lume of oil return, in serious cases, the pressure can not be built up and nozzle will spray oil directly.

The blockage of the oil inlet hole (side hole) will cause small amount of oil return, the blockage of oil inlet side hole will cause the injector cannot build a pressure chamber, as a result, the injector cannot work normally.

(2) Magnified 500 times under the microscope, check the plane position of the semi ball, if there is any scratch, it is recommended to replace it.

Mob/WhatsApp: +86 13410541523 Tel: +8675523215133

Email: ruby@shumatt.com



# 2.2.23670-0R130 Injector Orifice Plate 07# Level of Damage Inspection

## (1) Slight Damaged



Mob/WhatsApp: +86 13410541523 Tel: +8675523215133

Email: <u>ruby@shumatt.com</u> Website: <u>www.shumatt.com</u>

## (2) Moderate Damaged



Wear marks on edge



The misalignment of the semi ball causes damage to the orifice plate when installing it



The wear of the middle oil back-flow hole causes gap between semi ball and orifice plate, and causes the orifice plate to be washed out by high-pressure oil

-

## (3) Highly Damaged



Obvious Wear marks on edge



The misalignment of the semi ball causes damage to the orifice plate when installing it

Mob/WhatsApp: +86 13410541523

Email: <a href="mailto:ruby@shumatt.com">ruby@shumatt.com</a>

© 2022 Shenzhen Shumatt Technology Co., Ltd

Tel: +8675523215133

# SHUMATT

# Shenzhen Shumatt Technology Co., Ltd



The wear of the middle oil back-flow hole causes gap between semi ball and orifice plate, and causes the orifice plate to be washed out by high-pressure oil

/

# (4)