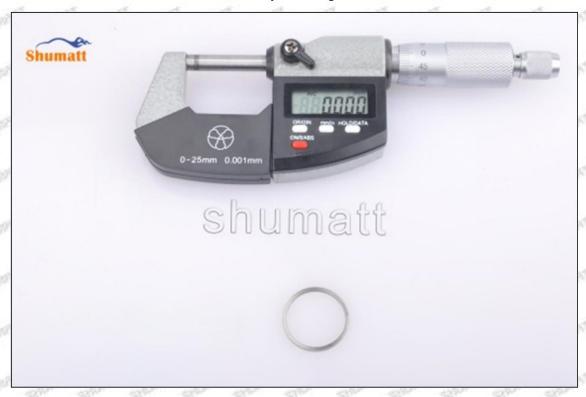

# (2) 23670-0R130 Injector Orifice Plate 07# Customized Items

| No.         | STATE STATE STATE STATE                                                                                                                                                                                                                                                                                                                                                                                                                                                                                                                                                                                                                                                                                                                                                                                                                                                                                                                                                                                                                                                                                                                                                                                                                                                                                                                                                                                                                                                                                                                                                                                                                                                                                                                                                                                                                                                                                                                                                                                                                                                                                                       | 2                                                                                                                                                                                                                                                                                                                                                                                                                                                                                                                                                                                                                                                                                                                                                                                                                                                                                                                                                                                                                                                                                                                                                                                                                                                                                                                                                                                                                                                                                                                                                                                                                                                                                                                                                                                                                                                                                                                                                                                                                                                                                                                              |
|-------------|-------------------------------------------------------------------------------------------------------------------------------------------------------------------------------------------------------------------------------------------------------------------------------------------------------------------------------------------------------------------------------------------------------------------------------------------------------------------------------------------------------------------------------------------------------------------------------------------------------------------------------------------------------------------------------------------------------------------------------------------------------------------------------------------------------------------------------------------------------------------------------------------------------------------------------------------------------------------------------------------------------------------------------------------------------------------------------------------------------------------------------------------------------------------------------------------------------------------------------------------------------------------------------------------------------------------------------------------------------------------------------------------------------------------------------------------------------------------------------------------------------------------------------------------------------------------------------------------------------------------------------------------------------------------------------------------------------------------------------------------------------------------------------------------------------------------------------------------------------------------------------------------------------------------------------------------------------------------------------------------------------------------------------------------------------------------------------------------------------------------------------|--------------------------------------------------------------------------------------------------------------------------------------------------------------------------------------------------------------------------------------------------------------------------------------------------------------------------------------------------------------------------------------------------------------------------------------------------------------------------------------------------------------------------------------------------------------------------------------------------------------------------------------------------------------------------------------------------------------------------------------------------------------------------------------------------------------------------------------------------------------------------------------------------------------------------------------------------------------------------------------------------------------------------------------------------------------------------------------------------------------------------------------------------------------------------------------------------------------------------------------------------------------------------------------------------------------------------------------------------------------------------------------------------------------------------------------------------------------------------------------------------------------------------------------------------------------------------------------------------------------------------------------------------------------------------------------------------------------------------------------------------------------------------------------------------------------------------------------------------------------------------------------------------------------------------------------------------------------------------------------------------------------------------------------------------------------------------------------------------------------------------------|
| Image       | SHUMATT COMMANDER OF THE PARTY | S-HUMATT  A                                                                                                                                                                                                                                                                                                                                                                                                                                                                                                                                                                                                                                                                                                                                                                                                                                                                                                                                                                                                                                                                                                                                                                                                                                                                                                                                                                                                                                                                                                                                                                                                                                                                                                                                                                                                                                                                                                                                                                                                                                                                                                                    |
| Name        | Injector Orifice Plate's Front Lettering                                                                                                                                                                                                                                                                                                                                                                                                                                                                                                                                                                                                                                                                                                                                                                                                                                                                                                                                                                                                                                                                                                                                                                                                                                                                                                                                                                                                                                                                                                                                                                                                                                                                                                                                                                                                                                                                                                                                                                                                                                                                                      | Injector Orifice Plate's Side Lettering                                                                                                                                                                                                                                                                                                                                                                                                                                                                                                                                                                                                                                                                                                                                                                                                                                                                                                                                                                                                                                                                                                                                                                                                                                                                                                                                                                                                                                                                                                                                                                                                                                                                                                                                                                                                                                                                                                                                                                                                                                                                                        |
| Description | Orifice plate part number: 07#                                                                                                                                                                                                                                                                                                                                                                                                                                                                                                                                                                                                                                                                                                                                                                                                                                                                                                                                                                                                                                                                                                                                                                                                                                                                                                                                                                                                                                                                                                                                                                                                                                                                                                                                                                                                                                                                                                                                                                                                                                                                                                | Sir Sir Sir Sir Sir Sir                                                                                                                                                                                                                                                                                                                                                                                                                                                                                                                                                                                                                                                                                                                                                                                                                                                                                                                                                                                                                                                                                                                                                                                                                                                                                                                                                                                                                                                                                                                                                                                                                                                                                                                                                                                                                                                                                                                                                                                                                                                                                                        |
| No.         | NT MIT MIT 3 MIT MIT MIT                                                                                                                                                                                                                                                                                                                                                                                                                                                                                                                                                                                                                                                                                                                                                                                                                                                                                                                                                                                                                                                                                                                                                                                                                                                                                                                                                                                                                                                                                                                                                                                                                                                                                                                                                                                                                                                                                                                                                                                                                                                                                                      | The Time 45 and                                                                                                                                                                                                                                                                                                                                                                                                                                                                                                                                                                                                                                                                                                                                                                                                                                                                                                                                                                                                                                                                                                                                                                                                                                                                                                                                                                                                                                                                                                                                                                                                                                                                                                                                                                                                                                                                                                                                                                                                                                                                                                                |
| Image       | 0-25mm<br>0.001mm                                                                                                                                                                                                                                                                                                                                                                                                                                                                                                                                                                                                                                                                                                                                                                                                                                                                                                                                                                                                                                                                                                                                                                                                                                                                                                                                                                                                                                                                                                                                                                                                                                                                                                                                                                                                                                                                                                                                                                                                                                                                                                             | SHUMATT CONTRACTOR OF THE PARTY |
| Name        | Injector Orifice Plate's Thickness                                                                                                                                                                                                                                                                                                                                                                                                                                                                                                                                                                                                                                                                                                                                                                                                                                                                                                                                                                                                                                                                                                                                                                                                                                                                                                                                                                                                                                                                                                                                                                                                                                                                                                                                                                                                                                                                                                                                                                                                                                                                                            | 9-Grid Plastic Box                                                                                                                                                                                                                                                                                                                                                                                                                                                                                                                                                                                                                                                                                                                                                                                                                                                                                                                                                                                                                                                                                                                                                                                                                                                                                                                                                                                                                                                                                                                                                                                                                                                                                                                                                                                                                                                                                                                                                                                                                                                                                                             |
| Description | Injector orifice plate's thickness range:<br>4.02mm∽4.108mm.                                                                                                                                                                                                                                                                                                                                                                                                                                                                                                                                                                                                                                                                                                                                                                                                                                                                                                                                                                                                                                                                                                                                                                                                                                                                                                                                                                                                                                                                                                                                                                                                                                                                                                                                                                                                                                                                                                                                                                                                                                                                  | Prevent damage to the orifice plates during transportation                                                                                                                                                                                                                                                                                                                                                                                                                                                                                                                                                                                                                                                                                                                                                                                                                                                                                                                                                                                                                                                                                                                                                                                                                                                                                                                                                                                                                                                                                                                                                                                                                                                                                                                                                                                                                                                                                                                                                                                                                                                                     |
| No.         | 5                                                                                                                                                                                                                                                                                                                                                                                                                                                                                                                                                                                                                                                                                                                                                                                                                                                                                                                                                                                                                                                                                                                                                                                                                                                                                                                                                                                                                                                                                                                                                                                                                                                                                                                                                                                                                                                                                                                                                                                                                                                                                                                             | 6                                                                                                                                                                                                                                                                                                                                                                                                                                                                                                                                                                                                                                                                                                                                                                                                                                                                                                                                                                                                                                                                                                                                                                                                                                                                                                                                                                                                                                                                                                                                                                                                                                                                                                                                                                                                                                                                                                                                                                                                                                                                                                                              |
| Image       | SHUMATT                                                                                                                                                                                                                                                                                                                                                                                                                                                                                                                                                                                                                                                                                                                                                                                                                                                                                                                                                                                                                                                                                                                                                                                                                                                                                                                                                                                                                                                                                                                                                                                                                                                                                                                                                                                                                                                                                                                                                                                                                                                                                                                       | SHUMATT  (P) LINVEL                                                                                                                                                                                                                                                                                                                                                                                                                                                                                                                                                                                                                                                                                                                                                                                                                                                                                                                                                                                                                                                                                                                                                                                                                                                                                                                                                                                                                                                                                                                                                                                                                                                                                                                                                                                                                                                                                                                                                                                                                                                                                                            |
| Name        | Neutral Injector Orifice Plate's Individual<br>Box                                                                                                                                                                                                                                                                                                                                                                                                                                                                                                                                                                                                                                                                                                                                                                                                                                                                                                                                                                                                                                                                                                                                                                                                                                                                                                                                                                                                                                                                                                                                                                                                                                                                                                                                                                                                                                                                                                                                                                                                                                                                            | Orifice Plate's 10pcs Packing Box                                                                                                                                                                                                                                                                                                                                                                                                                                                                                                                                                                                                                                                                                                                                                                                                                                                                                                                                                                                                                                                                                                                                                                                                                                                                                                                                                                                                                                                                                                                                                                                                                                                                                                                                                                                                                                                                                                                                                                                                                                                                                              |
|             | Prevent damage to the orifice plates during                                                                                                                                                                                                                                                                                                                                                                                                                                                                                                                                                                                                                                                                                                                                                                                                                                                                                                                                                                                                                                                                                                                                                                                                                                                                                                                                                                                                                                                                                                                                                                                                                                                                                                                                                                                                                                                                                                                                                                                                                                                                                   | Liwei orifice plate's 10PCS plastic box to                                                                                                                                                                                                                                                                                                                                                                                                                                                                                                                                                                                                                                                                                                                                                                                                                                                                                                                                                                                                                                                                                                                                                                                                                                                                                                                                                                                                                                                                                                                                                                                                                                                                                                                                                                                                                                                                                                                                                                                                                                                                                     |
| Description | transportation                                                                                                                                                                                                                                                                                                                                                                                                                                                                                                                                                                                                                                                                                                                                                                                                                                                                                                                                                                                                                                                                                                                                                                                                                                                                                                                                                                                                                                                                                                                                                                                                                                                                                                                                                                                                                                                                                                                                                                                                                                                                                                                | prevent damage to the orifice plates during transportation                                                                                                                                                                                                                                                                                                                                                                                                                                                                                                                                                                                                                                                                                                                                                                                                                                                                                                                                                                                                                                                                                                                                                                                                                                                                                                                                                                                                                                                                                                                                                                                                                                                                                                                                                                                                                                                                                                                                                                                                                                                                     |