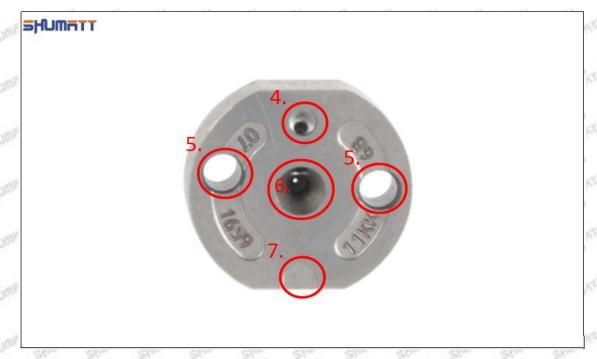

### (2) 23670-0R130 Injector Orifice Plate 07# Part Number Common Writing

07#, 7#, 07, 7, 295040-6120, 2950406120, 2950406120