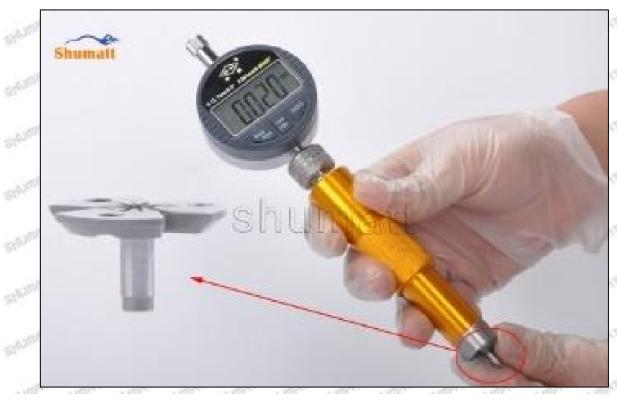

Mob/WhatsApp: +86 13410541523 Tel: +8675523215133

Email: ruby@shumatt.com Website: www.shumatt.com

Pic No.1

A Notice: When using the electronic vernier caliper, be sure to return on zero port, otherwise there will be a large error in the measurement results!

## (2) Electronic Digital Display Micrometer

1. Preparation: Clean all surfaces of the caliper with a dry soft cloth, please make sure there is a battery in the caliper before using it;