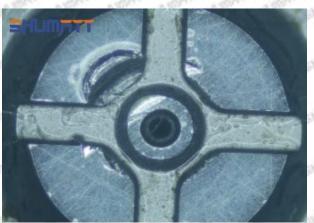

## (1) 23670-0R130 Injector Orifice Plate 07# Testing

All 23670-0R130 injector orifice plate 07# parts are subjected to A-hole flow test, Z-hole flow test, precision test, high temperature test, low temperature test, pressure test, leakage test, durability test, and various working condition tests.

## (2) 23670-0R130 Injector Orifice Plate 07# Inspection

The factory inspection of 23670-0R130 injector orifice plate 07# is undergone three inspections - full inspection, random inspection, and batch inspection. Different brands of test benches are used to test 23670-0R130 injector orifice plate 07# for a total of no less than three times for factory inspection, and 23670-0R130 injector orifice plate 07# installation testing environment are progressed in dust-free