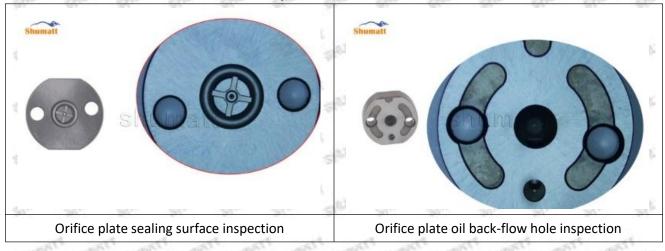

## (1) 23670-0R130 Injector Orifice Plate 07# Testing

All 23670-0R130 injector orifice plate 07# parts are subjected to A-hole flow test, Z-hole flow test, precision test, high temperature test, low temperature test, pressure test, leakage test, durability test, and various working condition tests.

## (2) 23670-0R130 Injector Orifice Plate 07# Inspection

The factory inspection of 23670-0R130 injector orifice plate 07# is undergone three inspections - full inspection, random inspection, and batch inspection. Different brands of test benches are used to test 23670-0R130 injector orifice plate 07# for a total of no less than three times for factory inspection, and 23670-0R130 injector orifice plate 07# installation testing environment are progressed in dust-free