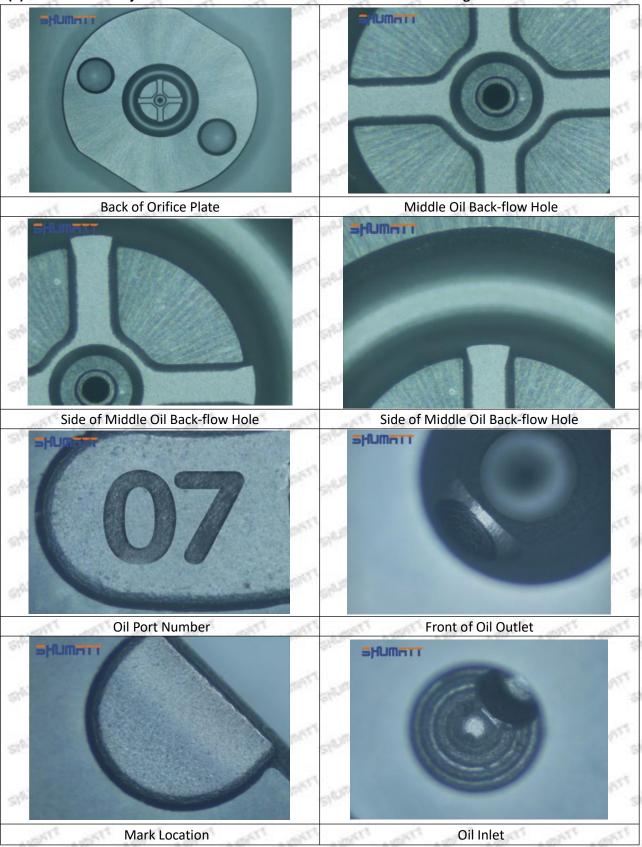

#### (2) 23670-0R180 Injector Orifice Plate 07# Part Number Common Writing

07#, 7#, 07, 7, 295040-6120, 2950406120, 2950406120

#### (2) 23670-0R180 Injector Orifice Plate 07# Customized Items

| No.         | 1                                                                                                                                                                                                                                                                                                                                                                                                                                                                                                                                                                                                                                                                                                                                                                                                                                                                                                                                                                                                                                                                                                                                                                                                                                                                                                                                                                                                                                                                                                                                                                                                                                                                                                                                                                                                                                                                                                                                                                                                                                                                                                                             | 2                                                                                                     |
|-------------|-------------------------------------------------------------------------------------------------------------------------------------------------------------------------------------------------------------------------------------------------------------------------------------------------------------------------------------------------------------------------------------------------------------------------------------------------------------------------------------------------------------------------------------------------------------------------------------------------------------------------------------------------------------------------------------------------------------------------------------------------------------------------------------------------------------------------------------------------------------------------------------------------------------------------------------------------------------------------------------------------------------------------------------------------------------------------------------------------------------------------------------------------------------------------------------------------------------------------------------------------------------------------------------------------------------------------------------------------------------------------------------------------------------------------------------------------------------------------------------------------------------------------------------------------------------------------------------------------------------------------------------------------------------------------------------------------------------------------------------------------------------------------------------------------------------------------------------------------------------------------------------------------------------------------------------------------------------------------------------------------------------------------------------------------------------------------------------------------------------------------------|-------------------------------------------------------------------------------------------------------|
| Image       | SHUMATT COMMANDER OF THE PARTY | A                                                                                                     |
| Name        | Injector Orifice Plate's Front Lettering                                                                                                                                                                                                                                                                                                                                                                                                                                                                                                                                                                                                                                                                                                                                                                                                                                                                                                                                                                                                                                                                                                                                                                                                                                                                                                                                                                                                                                                                                                                                                                                                                                                                                                                                                                                                                                                                                                                                                                                                                                                                                      | Injector Orifice Plate's Side Lettering                                                               |
| Description | Orifice plate part number: 10#                                                                                                                                                                                                                                                                                                                                                                                                                                                                                                                                                                                                                                                                                                                                                                                                                                                                                                                                                                                                                                                                                                                                                                                                                                                                                                                                                                                                                                                                                                                                                                                                                                                                                                                                                                                                                                                                                                                                                                                                                                                                                                | THE THE THE THE                                                                                       |
| No.         | 3                                                                                                                                                                                                                                                                                                                                                                                                                                                                                                                                                                                                                                                                                                                                                                                                                                                                                                                                                                                                                                                                                                                                                                                                                                                                                                                                                                                                                                                                                                                                                                                                                                                                                                                                                                                                                                                                                                                                                                                                                                                                                                                             | ST 58 4 ST ST ST                                                                                      |
| Image       | 0-25mm<br>0.001mm                                                                                                                                                                                                                                                                                                                                                                                                                                                                                                                                                                                                                                                                                                                                                                                                                                                                                                                                                                                                                                                                                                                                                                                                                                                                                                                                                                                                                                                                                                                                                                                                                                                                                                                                                                                                                                                                                                                                                                                                                                                                                                             | SHUMAT!                                                                                               |
| Name        | Injector Orifice Plate's Thickness                                                                                                                                                                                                                                                                                                                                                                                                                                                                                                                                                                                                                                                                                                                                                                                                                                                                                                                                                                                                                                                                                                                                                                                                                                                                                                                                                                                                                                                                                                                                                                                                                                                                                                                                                                                                                                                                                                                                                                                                                                                                                            | 9-Grid Plastic Box                                                                                    |
| Description | Injector orifice plate's thickness range: 4.02mm∽4.108mm.                                                                                                                                                                                                                                                                                                                                                                                                                                                                                                                                                                                                                                                                                                                                                                                                                                                                                                                                                                                                                                                                                                                                                                                                                                                                                                                                                                                                                                                                                                                                                                                                                                                                                                                                                                                                                                                                                                                                                                                                                                                                     | Prevent damage to the orifice plates during transportation                                            |
| No.         | 5                                                                                                                                                                                                                                                                                                                                                                                                                                                                                                                                                                                                                                                                                                                                                                                                                                                                                                                                                                                                                                                                                                                                                                                                                                                                                                                                                                                                                                                                                                                                                                                                                                                                                                                                                                                                                                                                                                                                                                                                                                                                                                                             | 6                                                                                                     |
| Image       | SHUMATT                                                                                                                                                                                                                                                                                                                                                                                                                                                                                                                                                                                                                                                                                                                                                                                                                                                                                                                                                                                                                                                                                                                                                                                                                                                                                                                                                                                                                                                                                                                                                                                                                                                                                                                                                                                                                                                                                                                                                                                                                                                                                                                       | SHUMATT                                                                                               |
| Name        | Neutral Injector Orifice Plate's Individual<br>Box                                                                                                                                                                                                                                                                                                                                                                                                                                                                                                                                                                                                                                                                                                                                                                                                                                                                                                                                                                                                                                                                                                                                                                                                                                                                                                                                                                                                                                                                                                                                                                                                                                                                                                                                                                                                                                                                                                                                                                                                                                                                            | Orifice Plate's 10pcs Packing Box                                                                     |
| Description | Prevent damage to the orifice plates during transportation                                                                                                                                                                                                                                                                                                                                                                                                                                                                                                                                                                                                                                                                                                                                                                                                                                                                                                                                                                                                                                                                                                                                                                                                                                                                                                                                                                                                                                                                                                                                                                                                                                                                                                                                                                                                                                                                                                                                                                                                                                                                    | Liwei orifice plate's 10PCS plastic box to prevent damage to the orifice plates during transportation |