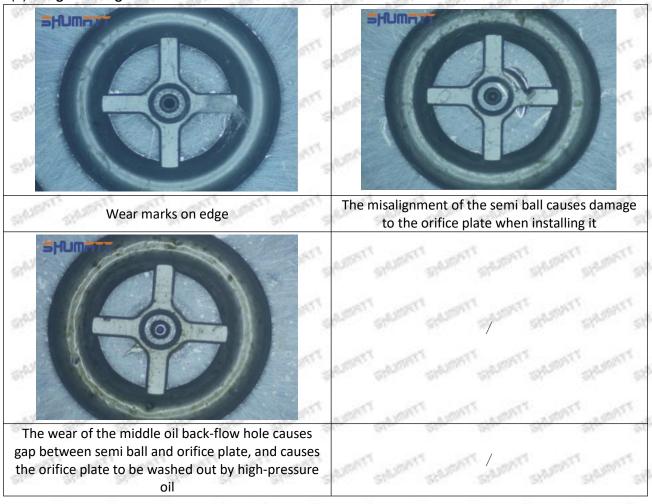

then the fuel injector cannot work normally.

⚠ The wear on orifice plate's surface causes gap to the semi ball, which leads to large volume of oil return, in serious cases, the pressure can not be built up and nozzle will spray oil directly.

The blockage of the oil inlet hole (side hole) will cause small amount of oil return, the blockage of oil inlet side hole will cause the injector cannot build a pressure chamber, as a result, the injector cannot work normally.

(2) Magnified 500 times under the microscope, check the plane position of the semi ball, if there is any scratch, it is recommended to replace it.

Mob/WhatsApp: +86 13410541523 Tel: +8675523215133

Email: ruby@shumatt.com



#### 2.2.23670-0R180 Injector Orifice Plate 07# Level of Damage Inspection

#### (1) Slight Damaged



Mob/WhatsApp: +86 13410541523 Tel: +8675523215133

Email: <u>ruby@shumatt.com</u> Website: <u>www.shumatt.com</u>

#### (2) Moderate Damaged



Wear marks on edge



The misalignment of the semi ball causes damage to the orifice plate when installing it



The wear of the middle oil back-flow hole causes gap between semi ball and orifice plate, and causes the orifice plate to be washed out by high-pressure oil

-

#### (3) Highly Damaged



Obvious Wear marks on edge



The misalignment of the semi ball causes damage to the orifice plate when installing it

Mob/WhatsApp: +86 13410541523

Email: <a href="mailto:ruby@shumatt.com">ruby@shumatt.com</a>

© 2022 Shenzhen Shumatt Technology Co., Ltd

Tel: +8675523215133

## SHUMATT

## Shenzhen Shumatt Technology Co., Ltd



The wear of the mid