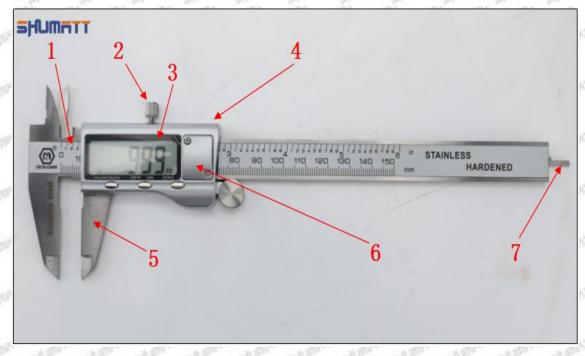

#### (2) 23670-0R180 Injector Orifice Plate 07# Customized Items

| No.         | 1                                                                                                                                                                                                                                                                                                                                                                                                                                                                                                                                                                                                                                                                                                                                                                                                                                                                                                                                                                                                                                                                                                                                                                                                                                                                                                                                                                                                                                                                                                                                                                                                                                                                                                                                                                                                                                                                                                                                                                                                                                                                                                                             | 2                                                                                                     |
|-------------|-------------------------------------------------------------------------------------------------------------------------------------------------------------------------------------------------------------------------------------------------------------------------------------------------------------------------------------------------------------------------------------------------------------------------------------------------------------------------------------------------------------------------------------------------------------------------------------------------------------------------------------------------------------------------------------------------------------------------------------------------------------------------------------------------------------------------------------------------------------------------------------------------------------------------------------------------------------------------------------------------------------------------------------------------------------------------------------------------------------------------------------------------------------------------------------------------------------------------------------------------------------------------------------------------------------------------------------------------------------------------------------------------------------------------------------------------------------------------------------------------------------------------------------------------------------------------------------------------------------------------------------------------------------------------------------------------------------------------------------------------------------------------------------------------------------------------------------------------------------------------------------------------------------------------------------------------------------------------------------------------------------------------------------------------------------------------------------------------------------------------------|-------------------------------------------------------------------------------------------------------|
| Image       | SHUMATT COMMANDER OF THE PARTY | A                                                                                                     |
| Name        | Injector Orifice Plate's Front Lettering                                                                                                                                                                                                                                                                                                                                                                                                                                                                                                                                                                                                                                                                                                                                                                                                                                                                                                                                                                                                                                                                                                                                                                                                                                                                                                                                                                                                                                                                                                                                                                                                                                                                                                                                                                                                                                                                                                                                                                                                                                                                                      | Injector Orifice Plate's Side Lettering                                                               |
| Description | Orifice plate part number: 10#                                                                                                                                                                                                                                                                                                                                                                                                                                                                                                                                                                                                                                                                                                                                                                                                                                                                                                                                                                                                                                                                                                                                                                                                                                                                                                                                                                                                                                                                                                                                                                                                                                                                                                                                                                                                                                                                                                                                                                                                                                                                                                | THE THE THE THE                                                                                       |
| No.         | 3                                                                                                                                                                                                                                                                                                                                                                                                                                                                                                                                                                                                                                                                                                                                                                                                                                                                                                                                                                                                                                                                                                                                                                                                                                                                                                                                                                                                                                                                                                                                                                                                                                                                                                                                                                                                                                                                                                                                                                                                                                                                                                                             | ST 58 4 ST ST ST                                                                                      |
| Image       | 0-25mm<br>0.001mm                                                                                                                                                                                                                                                                                                                                                                                                                                                                                                                                                                                                                                                                                                                                                                                                                                                                                                                                                                                                                                                                                                                                                                                                                                                                                                                                                                                                                                                                                                                                                                                                                                                                                                                                                                                                                                                                                                                                                                                                                                                                                                             | SHUMAT!                                                                                               |
| Name        | Injector Orifice Plate's Thickness                                                                                                                                                                                                                                                                                                                                                                                                                                                                                                                                                                                                                                                                                                                                                                                                                                                                                                                                                                                                                                                                                                                                                                                                                                                                                                                                                                                                                                                                                                                                                                                                                                                                                                                                                                                                                                                                                                                                                                                                                                                                                            | 9-Grid Plastic Box                                                                                    |
| Description | Injector orifice plate's thickness range: 4.02mm∽4.108mm.                                                                                                                                                                                                                                                                                                                                                                                                                                                                                                                                                                                                                                                                                                                                                                                                                                                                                                                                                                                                                                                                                                                                                                                                                                                                                                                                                                                                                                                                                                                                                                                                                                                                                                                                                                                                                                                                                                                                                                                                                                                                     | Prevent damage to the orifice plates during transportation                                            |
| No.         | 5                                                                                                                                                                                                                                                                                                                                                                                                                                                                                                                                                                                                                                                                                                                                                                                                                                                                                                                                                                                                                                                                                                                                                                                                                                                                                                                                                                                                                                                                                                                                                                                                                                                                                                                                                                                                                                                                                                                                                                                                                                                                                                                             | 6                                                                                                     |
| Image       | SHUMATT                                                                                                                                                                                                                                                                                                                                                                                                                                                                                                                                                                                                                                                                                                                                                                                                                                                                                                                                                                                                                                                                                                                                                                                                                                                                                                                                                                                                                                                                                                                                                                                                                                                                                                                                                                                                                                                                                                                                                                                                                                                                                                                       | SHUMATT                                                                                               |
| Name        | Neutral Injector Orifice Plate's Individual<br>Box                                                                                                                                                                                                                                                                                                                                                                                                                                                                                                                                                                                                                                                                                                                                                                                                                                                                                                                                                                                                                                                                                                                                                                                                                                                                                                                                                                                                                                                                                                                                                                                                                                                                                                                                                                                                                                                                                                                                                                                                                                                                            | Orifice Plate's 10pcs Packing Box                                                                     |
| Description | Prevent damage to the orifice plates during transportation                                                                                                                                                                                                                                                                                                                                                                                                                                                                                                                                                                                                                                                                                                                                                                                                                                                                                                                                                                                                                                                                                                                                                                                                                                                                                                                                                                                                                                                                                                                                                                                                                                                                                                                                                                                                                                                                                                                                                                                                                                                                    | Liwei orifice plate's 10PCS plastic box to prevent damage to the orifice plates during transportation |