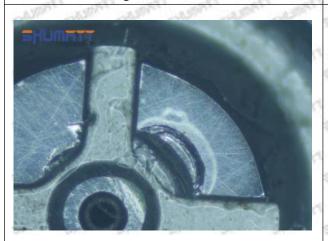

il back-flow hole causes gap between semi ball and orifice plate, and causes the orifice plate to be washed out by high-pressure oil

-

#### (3) Highly Damaged



Obvious Wear marks on edge



The misalignment of the semi ball causes damage to the orifice plate when installing it

Mob/WhatsApp: +86 13410541523

Email: <a href="mailto:ruby@shumatt.com">ruby@shumatt.com</a>

© 2022 Shenzhen Shumatt Technology Co., Ltd

Tel: +8675523215133

## SHUMATT

## Shenzhen Shumatt Technology Co., Ltd



The wear of the middle oil back-flow hole causes gap between semi ball and orifice plate, and causes the orifice plate to be washed out by high-pressure oil

/

#### (4) More Pictures of Orifice Plate's Damage Details



The misalignment of the semi ball



Marks of the misalignment of the semi ball



The indentation of the misalignment of the semi ball



Washout marks caused by the presence of impurities in the fuel

Mob/WhatsApp: +86 13410541523

Email: ruby@shumatt.com

© 2022 Shenzhen Shumatt Technology Co., Ltd

Tel: +8675523215133





(5) Impact Classification According to The Degree of Damage to The Orifice Plate

| Damage Type                      | Severe Damaged                                                                                | Severe Damaged General Damaged                                                                           |                                                                       |  |
|----------------------------------|-----------------------------------------------------------------------------------------------|-----------------------