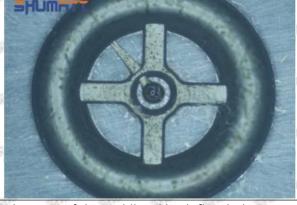

of the oil inlet hole (side hole) will cause small amount of oil return, the blockage of oil inlet side hole will cause the injector cannot build a pressure chamber, as a result, the injector cannot work normally.

(2) Magnified 500 times under the microscope, check the plane position of the semi ball, if there is any scratch, it is recommended to replace it.

Mob/WhatsApp: +86 13410541523 Tel: +8675523215133

Email: ruby@shumatt.com



#### 2.2.23670-0R180 Injector Orifice Plate 07# Level of Damage Inspection

#### (1) Slight Damaged



Mob/WhatsApp: +86 13410541523 Tel: +8675523215133

Email: <u>ruby@shumatt.com</u> Website: <u>www.shumatt.com</u>

#### (2) Moderate Damaged



Wear marks on edge



The misalignment of the semi ball causes damage to the orifice plate when installing it



The wear of the middle oil back-flow hole causes gap between semi ball and orifice plate, and causes the orifice plate to be washed out by high-pressure oil

-

#### (3) Highly Damaged



Obvious Wear marks on edge



The misalignment of the semi ball causes damage to the orifice plate when installing it

Mob/WhatsApp: +86 13410541523

Email: <a href="mailto:ruby@shumatt.com">ruby@shumatt.com</a>

© 2022 Shenzhen Shumatt Technology Co., Ltd

Tel: +8675523215133

## SHUMATT

## Shenzhen Shumatt Technology Co., Ltd



The wear of the middle oil back-flow hole causes gap between semi ball and orifice plate, and causes the orifice plate to be washed out by high-pressure oil

/

#### (4) More Pictures of Orifice Plate's Damage Details



The misalignment of the semi ball



Marks of the misal