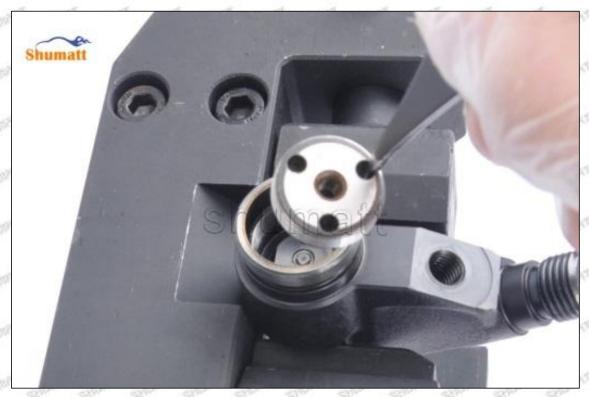

ift measuring tool and dial gauge in the measuring tool (CRT220) and place it at zero port for air clearance measurement, see as Pic No. 6



Pic No. 6

Mob/WhatsApp: +86 13410541523 Tel: +8675523215133 Email: ruby@shumatt.com

© 2022 Shenzhen Shumatt Technology Co., Ltd



Air clearance measurement normal range value is 45-50 (um) microns.

(8) The measurement of air clearance is in the normal range, within 45-50 (um) microns, see as Pic No. 7



Pic No. 7

▲ Notice: The air gap is the distance between plane A and plane B at the top of the armature, if the gap is not within 45-50 (um) microns, please replace it.



Mob/WhatsApp: +86 13410541523 Tel: +8675523215133 Email: ruby@shumatt.com

© 2022 Shenzhen Shumatt Technology Co., Ltd

Pic No. 8

#### (9) Install lock nut, see as Pic No. 9



Pic No. 9 (10) Install the (CRT230) 3-jaw tool inside the CRT029 on the lock nut, see as Pic No.10



Mob/WhatsApp: +86 13410541523 Email: ruby@shumatt.com

© 2022 Shenzhen Shumatt Technology Co., Ltd

Tel: +8675523215133



(11) Rotate (CRT084) clockwise with a torque wrench to tighten the lock nut to 70-75Nm, see as Pic No.11



Pic No.11

(12) When installing the semi ball, it should be noted that the plane of the semi ball cannot be reversed, otherwise it may cause damage to the orifice plate, see as Pic No.12



Mob/WhatsApp: +86 13410541523 Tel: +8675523215133

Email: ruby@shumatt.com

© 2022 Shenzhen Shumatt Technology Co., Ltd

Pic No.12

(13) place the semi ball on the armature, Pic No.13



Pic No.13

(14) Put the armature with semi ball into the lock nut (Make sure that the ar