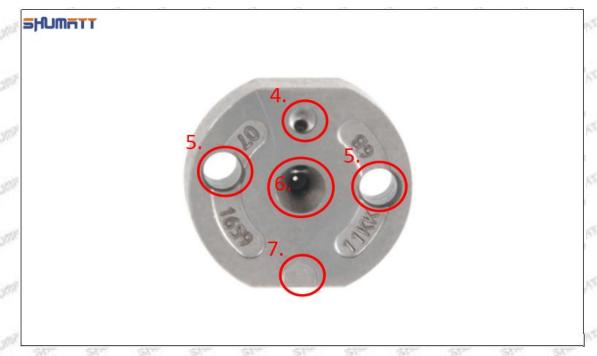

#### (2) 23670-0R180 Injector Orifice Plate 07# Customized Items

| No.         | 1                                                                                                                                                                                                                                                                                                                                                                                                                                                                                                                                                                                                                                                                                                                                                                                                                                                                                                                                                                                                                                                                                                                                                                                                                                                                                                                                                                                                                                                                                                                                                                                                                                                                                                                                                                                                                                                                                                                                                                                                                                                                                                                             | 2                                                                                                     |
|-------------|-------------------------------------------------------------------------------------------------------------------------------------------------------------------------------------------------------------------------------------------------------------------------------------------------------------------------------------------------------------------------------------------------------------------------------------------------------------------------------------------------------------------------------------------------------------------------------------------------------------------------------------------------------------------------------------------------------------------------------------------------------------------------------------------------------------------------------------------------------------------------------------------------------------------------------------------------------------------------------------------------------------------------------------------------------------------------------------------------------------------------------------------------------------------------------------------------------------------------------------------------------------------------------------------------------------------------------------------------------------------------------------------------------------------------------------------------------------------------------------------------------------------------------------------------------------------------------------------------------------------------------------------------------------------------------------------------------------------------------------------------------------------------------------------------------------------------------------------------------------------------------------------------------------------------------------------------------------------------------------------------------------------------------------------------------------------------------------------------------------------------------|-------------------------------------------------------------------------------------------------------|
| Image       | SHUMATT COMMANDER OF THE PARTY | A                                                                                                     |
| Name        | Injector Orifice Plate's Front Lettering                                                                                                                                                                                                                                                                                                                                                                                                                                                                                                                                                                                                                                                                                                                                                                                                                                                                                                                                                                                                                                                                                                                                                                                                                                                                                                                                                                                                                                                                                                                                                                                                                                                                                                                                                                                                                                                                                                                                                                                                                                                                                      | Injector Orifice Plate's Side Lettering                                                               |
| Description | Orifice plate part number: 10#                                                                                                                                                                                                                                                                                                                                                                                                                                                                                                                                                                                                                                                                                                                                                                                                                                                                                                                                                                                                                                                                                                                                                                                                                                                                                                                                                                                                                                                                                                                                                                                                                                                                                                                                                                                                                                                                                                                                                                                                                                                                                                | THE THE THE THE                                                                                       |
| No.         | 3                                                                                                                                                                                                                                                                                                                                                                                                                                                                                                                                                                                                                                                                                                                                                                                                                                                                                                                                                                                                                                                                                                                                                                                                                                                                                                                                                                                                                                                                                                                                                                                                                                                                                                                                                                                                                                                                                                                                                                                                                                                                                                                             | ST 58 4 ST ST ST                                                                                      |
| Image       | 0-25mm<br>0.001mm                                                                                                                                                                                                                                                                                                                                                                                                                                                                                                                                                                                                                                                                                                                                                                                                                                                                                                                                                                                                                                                                                                                                                                                                                                                                                                                                                                                                                                                                                                                                                                                                                                                                                                                                                                                                                                                                                                                                                                                                                                                                                                             | SHUMAT!                                                                                               |
| Name        | Injector Orifice Plate's Thickness                                                                                                                                                                                                                                                                                                                                                                                                                                                                                                                                                                                                                                                                                                                                                                                                                                                                                                                                                                                                                                                                                                                                                                                                                                                                                                                                                                                                                                                                                                                                                                                                                                                                                                                                                                                                                                                                                                                                                                                                                                                                                            | 9-Grid Plastic Box                                                                                    |
| Description | Injector orifice plate's thickness range: 4.02mm∽4.108mm.                                                                                                                                                                                                                                                                                                                                                                                                                                                                                                                                                                                                                                                                                                                                                                                                                                                                                                                                                                                                                                                                                                                                                                                                                                                                                                                                                                                                                                                                                                                                                                                                                                                                                                                                                                                                                                                                                                                                                                                                                                                                     | Prevent damage to the orifice plates during transportation                                            |
| No.         | 5                                                                                                                                                                                                                                                                                                                                                                                                                                                                                                                                                                                                                                                                                                                                                                                                                                                                                                                                                                                                                                                                                                                                                                                                                                                                                                                                                                                                                                                                                                                                                                                                                                                                                                                                                                                                                                                                                                                                                                                                                                                                                                                             | 6                                                                                                     |
| Image       | SHUMATT                                                                                                                                                                                                                                                                                                                                                                                                                                                                                                                                                                                                                                                                                                                                                                                                                                                                                                                                                                                                                                                                                                                                                                                                                                                                                                                                                                                                                                                                                                                                                                                                                                                                                                                                                                                                                                                                                                                                                                                                                                                                                                                       | SHUMATT                                                                                               |
| Name        | Neutral Injector Orifice Plate's Individual<br>Box                                                                                                                                                                                                                                                                                                                                                                                                                                                                                                                                                                                                                                                                                                                                                                                                                                                                                                                                                                                                                                                                                                                                                                                                                                                                                                                                                                                                                                                                                                                                                                                                                                                                                                                                                                                                                                                                                                                                                                                                                                                                            | Orifice Plate's 10pcs Packing Box                                                                     |
| Description | Prevent damage to the orifice plates during transportation                                                                                                                                                                                                                                                                                                                                                                                                                                                                                                                                                                                                                                                                                                                                                                                                                                                                                                                                                                                                                                                                                                                                                                                                                                                                                                                                                                                                                                                                                                                                                                                                                                                                                                                                                                                                                                                                                                                                                                                                                                                                    | Liwei orifice plate's 10PCS plastic box to prevent damage to the orifice plates during transportation |