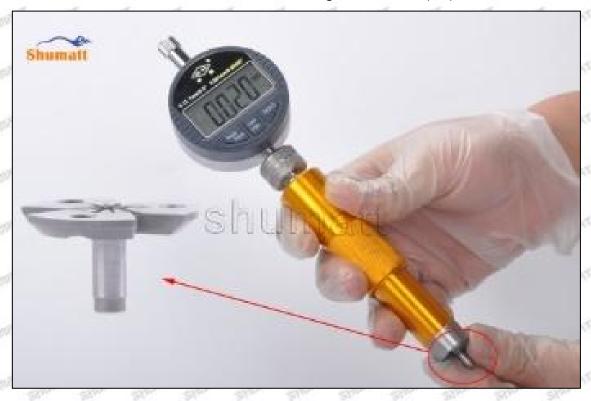

hnology Co., Ltd

20/38



Pic No. 4

A Notice: The buffer stroke is the distance between the plane A of the semi ball to the plane B of the lock nut. If it is lower than 20-40 (um) microns, grin the B plane to 20-40 (um) microns. If it is higher than 20-40 (um) microns, check worn parts and replace it.



Pic No. 5

(7) Install the air clearance lift measuring tool and dial gauge in the measuring tool (CRT220) and place it at zero port for air clearance measurement, see as Pic No. 6



Pic No. 6

Mob/WhatsApp: +86 13410541523 Tel: +8675523215133 Email: ruby@shumatt.com

© 2022 Shenzhen Shumatt Technology Co., Ltd



Air clearance measurement normal range value is 45-50 (um) microns.

(8) The measurement of air clearance is in the normal range, within 45-50 (um) microns, see as Pic No. 7



Pic No. 7

▲ Notice: The air gap is the distance between plane A and plane B at the top of the armature, if the gap is not within 45-50 (um) microns, please replace it.



Mob/WhatsApp: +86 13410541523 Tel: +8675523215133 Email: ruby@shumatt.com

© 2022 Shenzhen Shumatt Technology Co., Ltd

Pic No. 8

#### (9) Install lock nut, see as Pic No. 9



Pic No. 9 (10) Install the (CRT230) 3-jaw tool inside the CRT029 on the lock nut, see as Pic No.10



Mob/WhatsApp: +86 13410541523 Email: ruby@shumatt.com

© 2022 Shenzhen Shumatt Technology Co., Ltd

Tel: +8675523215133



(11) Rotate (CRT084) clockwise with a torque wrench to tighten the lock nut to 70-75Nm, see as Pic No.11



Pic No.11

(12) When installing the semi ball, it should be noted that the plane of the semi ball cannot be reverse