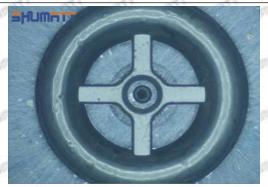

oil return, in serious cases, the pressure can not be built up and nozzle will spray oil directly.

The blockage of the oil inlet hole (side hole) will cause small amount of oil return, the blockage of oil inlet side hole will cause the injector cannot build a pressure chamber, as a result, the injector cannot work normally.

(2) Magnified 500 times under the microscope, check the plane position of the semi ball, if there is any scratch, it is recommended to replace it.

Mob/WhatsApp: +86 13410541523 Tel: +8675523215133

Email: ruby@shumatt.com



#### 2.2.23670-0R180 Injector Orifice Plate 07# Level of Damage Inspection

#### (1) Slight Damaged



Mob/WhatsApp: +86 13410541523 Tel: +8675523215133

Email: <u>ruby@shumatt.com</u> Website: <u>www.shumatt.com</u>

#### (2) Moderate Damaged



Wear marks on edge



The misalignment of the semi ball causes damage to the orifice plate when installing it



The wear of the middle oil back-flow hole causes gap between semi ball and orifice plate, and causes the orifice plate to be washed out by high-pressure oil

-

#### (3) Highly Damaged



Obvious Wear marks on edge



The misalignment of the semi ball causes damage to the orifice plate when installing it

Mob/WhatsApp: +86 13410541523

Email: <a href="mailto:ruby@shumatt.com">ruby@shumatt.com</a>

© 2022 Shenzhen Shumatt Technology Co., Ltd

Tel: +8675523215133

## SHUMATT

## Shenzhen Shumatt Technology Co., Ltd



The wear of the middle oil back-flow hole causes gap between semi ball and orifice plate, and causes the orifice plate to be washed out by high-pressure oil

/

##