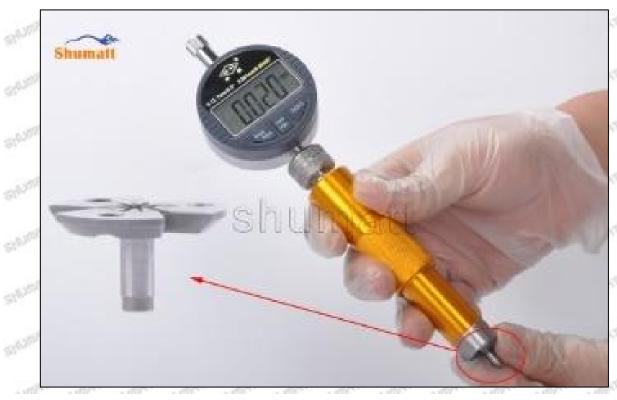

0-40 (um) microns, grin the B plane to 20-40 (um) microns. If it is higher than 20-40 (um) microns, check worn parts and replace it.



Pic No. 5

(7) Install the air clearance lift measuring tool and dial gauge in the measuring tool (CRT220) and place it at zero port for air clearance measurement, see as Pic No. 6



Pic No. 6

Mob/WhatsApp: +86 13410541523 Tel: +8675523215133 Email: ruby@shumatt.com

© 2022 Shenzhen Shumatt Technology Co., Ltd



Air clearance measurement normal range value is 45-50 (um) microns.

(8) The measurement of air clearance is in the normal range, within 45-50 (um) microns, see as Pic No. 7



Pic No. 7

▲ Notice: The air gap is the distance between plane A and plane B at the top of the armature, if the gap is not within 45-50 (um) microns, please replace it.



Mob/WhatsApp: +86 13410541523 Tel: +8675523215133 Email: ruby@shumatt.com

© 2022 Shenzhen Shumatt Technology Co., Ltd

Pic No. 8

#### (9) Install lock nut, see as Pic No. 9



Pic No. 9 (10) Install the (CRT230) 3-jaw tool inside the CRT029 on the lock nut, see as Pic No.10



Mob/WhatsApp: +86 13410541523 Email: ruby@shumatt.com

© 2022 Shenzhen Shumatt Technology Co., Ltd

Tel: +8675523215133



(11) Rotate (CRT084) clockwise with a torque wrench to tighten the lock nut to 70-75Nm, see as Pic No.11



Pic No.11

(12) When installing the semi ball, it should be noted that the plane of the semi ball cannot be reversed, otherwise it may cause damage to the orifice plate, see as Pic No.12



Mob/WhatsApp: +86 13410541523 Tel: +8675523215133

Email: ruby@shumatt.com

© 2022 Shenzhen Shuma