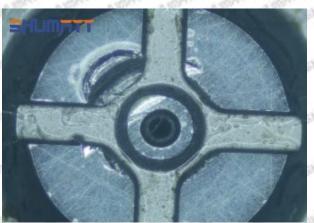

when installing it



The wear of the middle oil back-flow hole causes gap between semi ball and orifice plate, and causes the orifice plate to be washed out by high-pressure oil

-

#### (3) Highly Damaged



Obvious Wear marks on edge



The misalignment of the semi ball causes damage to the orifice plate when installing it

Mob/WhatsApp: +86 13410541523

Email: <a href="mailto:ruby@shumatt.com">ruby@shumatt.com</a>

© 2022 Shenzhen Shumatt Technology Co., Ltd

Tel: +8675523215133

## SHUMATT

## Shenzhen Shumatt Technology Co., Ltd



The wear of the middle oil back-flow hole causes gap between semi ball and orifice plate, and causes the orifice plate to be washed out by high-pressure oil

/

#### (4) More Pictures of Orifice Plate's Damage Details



The misalignment of the semi ball



Marks of the misalignment of the semi ball



The indentation of the misalignment of the semi ball



Washout marks caused by the presence of impurities in the fuel

Mob/WhatsApp: +86 13410541523

Email: ruby@shumatt.com

© 2022 Shenzhen Shumatt Technology Co., Ltd

Tel: +8675523215133





(5) Impact Classification According to The Degree of Damage to The Orifice Plate

| Damage Type                      | Severe Damaged                                                                                | Severe Damaged General Damaged                                                                           |                                                                       |  |
|----------------------------------|-------------------------------------------------------------------------