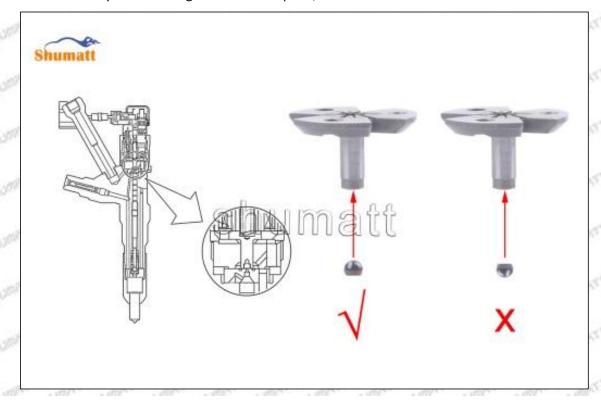

ane B at the top of the armature, if the gap is not within 45-50 (um) microns, please replace it.



Mob/WhatsApp: +86 13410541523 Tel: +8675523215133 Email: ruby@shumatt.com

© 2022 Shenzhen Shumatt Technology Co., Ltd

Pic No. 8

#### (9) Install lock nut, see as Pic No. 9



Pic No. 9 (10) Install the (CRT230) 3-jaw tool inside the CRT029 on the lock nut, see as Pic No.10



Mob/WhatsApp: +86 13410541523 Email: ruby@shumatt.com

© 2022 Shenzhen Shumatt Technology Co., Ltd

Tel: +8675523215133



(11) Rotate (CRT084) clockwise with a torque wrench to tighten the lock nut to 70-75Nm, see as Pic No.11



Pic No.11

(12) When installing the semi ball, it should be noted that the plane of the semi ball cannot be reversed, otherwise it may cause damage to the orifice plate, see as Pic No.12



Mob/WhatsApp: +86 13410541523 Tel: +8675523215133

Email: ruby@shumatt.com

© 2022 Shenzhen Shumatt Technology Co., Ltd

Pic No.12

(13) place the semi ball on the armature, Pic No.13



Pic No.13

(14) Put the armature with semi ball into the lock nut (Make sure that the armature buffer stroke and armature air clearance lift are within the normal range), see as Pic No.14



Mob/WhatsApp: +86 13410541523 Tel: +8675523215133

Email: ruby@shumatt.com

© 2022 Shenzhen Shumatt Technology Co., Ltd

Pic No.14

(15) Measure the thickness of the armature lift adjustment gasket, see as Pic No.15



Pic No.15

(16) Put the armature lift adjustment gasket into the solenoid valve, see as Pic No.16



Pic No.16

Mob/WhatsApp: +86 13410541523

Email: ruby@shumatt.com

© 2022 Shenzhen Shumatt Technolog