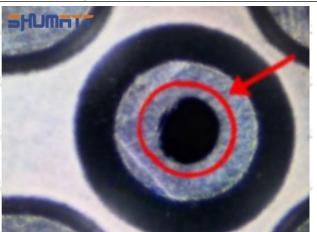

#### (2) 23670-0R180 Injector Orifice Plate 07# Inspection

The factory inspection of 23670-0R180 injector orifice plate 07# is undergone three inspections - full inspection, random inspection, and batch inspection. Different brands of test benches are used to test 23670-0R180 injector orifice plate 07# for a total of no less than three times for factory inspection, and