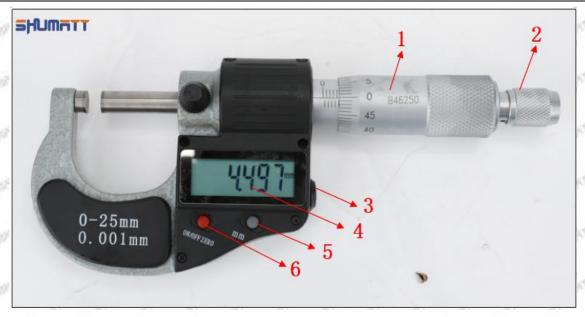

#### (2) 23670-0R180 Injector Orifice Plate 07# Customized Items

| No.         | 1                                                                                                                                                                                                                                                                                                                                                                                                                                                                                                                                                                                                                                                                                                                                                                                                                                                                                                                                                                                                                                                                                                                                                                                                                                                                                                                                                                                                                                                                                                                                                                                                                                                                                                                                                                                                                                                                                                                                                                                                                                                                                                                             | 2                                                                                                     |
|-------------|-------------------------------------------------------------------------------------------------------------------------------------------------------------------------------------------------------------------------------------------------------------------------------------------------------------------------------------------------------------------------------------------------------------------------------------------------------------------------------------------------------------------------------------------------------------------------------------------------------------------------------------------------------------------------------------------------------------------------------------------------------------------------------------------------------------------------------------------------------------------------------------------------------------------------------------------------------------------------------------------------------------------------------------------------------------------------------------------------------------------------------------------------------------------------------------------------------------------------------------------------------------------------------------------------------------------------------------------------------------------------------------------------------------------------------------------------------------------------------------------------------------------------------------------------------------------------------------------------------------------------------------------------------------------------------------------------------------------------------------------------------------------------------------------------------------------------------------------------------------------------------------------------------------------------------------------------------------------------------------------------------------------------------------------------------------------------------------------------------------------------------|-------------------------------------------------------------------------------------------------------|
| Image       | SHUMATT COMMANDER OF THE PARTY | A                                                                                                     |
| Name        | Injector Orifice Plate's Front Lettering                                                                                                                                                                                                                                                                                                                                                                                                                                                                                                                                                                                                                                                                                                                                                                                                                                                                                                                                                                                                                                                                                                                                                                                                                                                                                                                                                                                                                                                                                                                                                                                                                                                                                                                                                                                                                                                                                                                                                                                                                                                                                      | Injector Orifice Plate's Side Lettering                                                               |
| Description | Orifice plate part number: 10#                                                                                                                                                                                                                                                                                                                                                                                                                                                                                                                                                                                                                                                                                                                                                                                                                                                                                                                                                                                                                                                                                                                                                                                                                                                                                                                                                                                                                                                                                                                                                                                                                                                                                                                                                                                                                                                                                                                                                                                                                                                                                                | THE THE THE THE                                                                                       |
| No.         | 3                                                                                                                                                                                                                                                                                                                                                                                                                                                                                                                                                                                                                                                                                                                                                                                                                                                                                                                                                                                                                                                                                                                                                                                                                                                                                                                                                                                                                                                                                                                                                                                                                                                                                                                                                                                                                                                                                                                                                                                                                                                                                                                             | ST 58 4 ST ST ST                                                                                      |
| Image       | 0-25mm<br>0.001mm                                                                                                                                                                                                                                                                                                                                                                                                                                                                                                                                                                                                                                                                                                                                                                                                                                                                                                                                                                                                                                                                                                                                                                                                                                                                                                                                                                                                                                                                                                                                                                                                                                                                                                                                                                                                                                                                                                                                                                                                                                                                                                             | SHUMAT!                                                                                               |
| Name        | Injector Orifice Plate's Thickness                                                                                                                                                                                                                                                                                                                                                                                                                                                                                                                                                                                                                                                                                                                                                                                                                                                                                                                                                                                                                                                                                                                                                                                                                                                                                                                                                                                                                                                                                                                                                                                                                                                                                                                                                                                                                                                                                                                                                                                                                                                                                            | 9-Grid Plastic Box                                                                                    |
| Description | Injector orifice plate's thickness range: 4.02mm∽4.108mm.                                                                                                                                                                                                                                                                                                                                                                                                                                                                                                                                                                                                                                                                                                                                                                                                                                                                                                                                                                                                                                                                                                                                                                                                                                                                                                                                                                                                                                                                                                                                                                                                                                                                                                                                                                                                                                                                                                                                                                                                                                                                     | Prevent damage to the orifice plates during transportation                                            |
| No.         | 5                                                                                                                                                                                                                                                                                                                                                                                                                                                                                                                                                                                                                                                                                                                                                                                                                                                                                                                                                                                                                                                                                                                                                                                                                                                                                                                                                                                                                                                                                                                                                                                                                                                                                                                                                                                                                                                                                                                                                                                                                                                                                                                             | 6                                                                                                     |
| Image       | SHUMATT                                                                                                                                                                                                                                                                                                                                                                                                                                                                                                                                                                                                                                                                                                                                                                                                                                                                                                                                                                                                                                                                                                                                                                                                                                                                                                                                                                                                                                                                                                                                                                                                                                                                                                                                                                                                                                                                                                                                                                                                                                                                                                                       | SHUMATT                                                                                               |
| Name        | Neutral Injector Orifice Plate's Individual<br>Box                                                                                                                                                                                                                                                                                                                                                                                                                                                                                                                                                                                                                                                                                                                                                                                                                                                                                                                                                                                                                                                                                                                                                                                                                                                                                                                                                                                                                                                                                                                                                                                                                                                                                                                                                                                                                                                                                                                                                                                                                                                                            | Orifice Plate's 10pcs Packing Box                                                                     |
| Description | Prevent damage to the orifice plates during transportation                                                                                                                                                                                                                                                                                                                                                                                                                                                                                                                                                                                                                                                                                                                                                                                                                                                                                                                                                                                                                                                                                                                                                                                                                                                                                                                                                                                                                                                                                                                                                                                                                                                                                                                                                                                                                                                                                                                                                                                                                                                                    | Liwei orifice plate's 10PCS plastic box to prevent damage to the orifice plates during transportation |