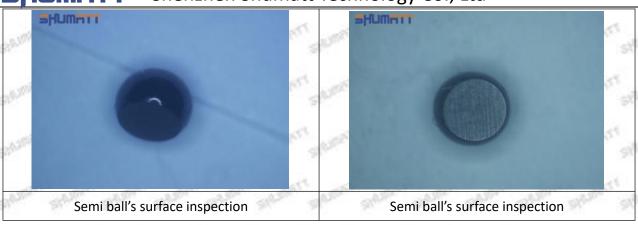

#### (2) 23670-0R180 Injector Orifice Plate 07# Inspection

The factory inspection of 23670-0R180 injector orifice plate 07# is undergone three inspections - full inspection, random inspection, and batch inspection. Different brands of test benches are used to test 23670-0R180 injector orifice plate 07# for a total of no less than three times for factory inspection, and