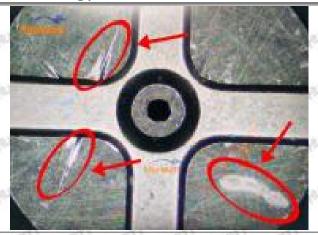

#### (2) 23670-0R180 Injector Orifice Plate 07# Inspection

The factory inspection of 23670-0R180 injector orifice plate 07# is undergone three inspections - full inspection, random inspection, and batch inspection. Different brands of test benches are used to test 23670-0R180 injector orifice plate 07# for a total of no less than three times for factory inspection, and