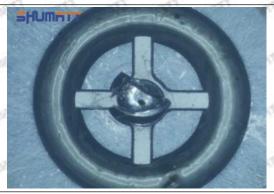

s cases, the pressure can not be built up and nozzle will spray oil directly.

The blockage of the oil inlet hole (side hole) will cause small amount of oil return, the blockage of oil inlet side hole will cause the injector cannot build a pressure chamber, as a result, the injector cannot work normally.

(2) Magnified 500 times under the microscope, check the plane position of the semi ball, if there is any scratch, it is recommended to replace it.

Mob/WhatsApp: +86 13410541523 Tel: +8675523215133

Email: ruby@shumatt.com



#### 2.2.23670-0R180 Injector Orifice Plate 07# Level of Damage Inspection

#### (1) Slight Damaged



Mob/WhatsApp: +86 13410541523 Tel: +8675523215133

Email: <u>ruby@shumatt.com</u> Website: <u>www.shumatt.com</u>

#### (2) Moderate Damaged



Wear marks on edge



The misalignment of the semi ball causes damage to the orifice plate when installing it



The wear of the middle oil back-flow hole causes gap between semi ball and orifice plate, and causes the orifice plate to be washed out by high-pressure oil

-

#### (3) Highly Damaged



Obvious Wear marks on edge



The misalignment of the semi ball causes damage to the orifice plate when installing it

Mob/WhatsApp: +86 13410541523

Email: <a href="mailto:ruby@shumatt.com">ruby@shumatt.com</a>

© 2022 Shenzhen Shumatt Technology Co., Ltd

Tel: +8675523215133

## SHUMATT

## Shenzhen Shumatt Technology Co., Ltd



The wear of the middle oil back-flow hole causes gap between semi ball and orifice plate, and causes the orifice plate to be washed out by high-pressure oil

/

#### (4) More Pictures o