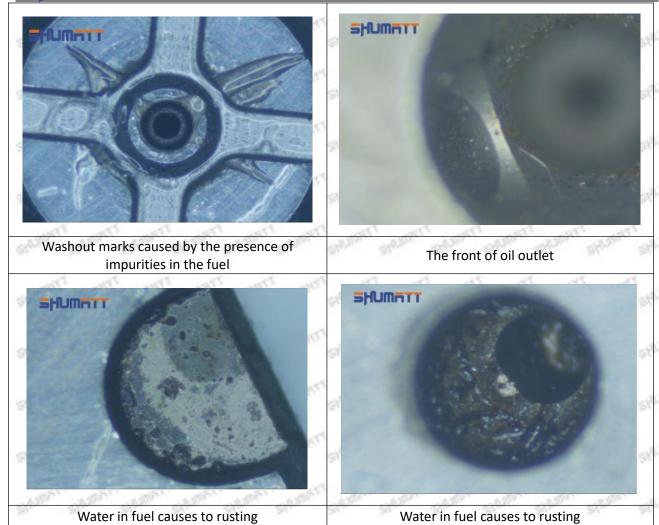

he orifice plate when installing it

Mob/WhatsApp: +86 13410541523

Email: <a href="mailto:ruby@shumatt.com">ruby@shumatt.com</a>

© 2022 Shenzhen Shumatt Technology Co., Ltd

Tel: +8675523215133

## SHUMATT

## Shenzhen Shumatt Technology Co., Ltd



The wear of the middle oil back-flow hole causes gap between semi ball and orifice plate, and causes the orifice plate to be washed out by high-pressure oil

/

#### (4) More Pictures of Orifice Plate's Damage Details



The misalignment of the semi ball



Marks of the misalignment of the semi ball



The indentation of the misalignment of the semi ball



Washout marks caused by the presence of impurities in the fuel

Mob/WhatsApp: +86 13410541523

Email: ruby@shumatt.com

© 2022 Shenzhen Shumatt Technology Co., Ltd

Tel: +8675523215133





(5) Impact Classification According to The Degree of Damage to The Orifice Plate

| Damage Type                      | Severe Damaged                                                                                | Severe Damaged General Damaged                                                                           |                                                                       |  |
|----------------------------------|-----------------------------------------------------------------------------------------------|----------------------------------------------------------------------------------------------------------|-----------------------------------------------------------------------|--|
| Classification                   | Α