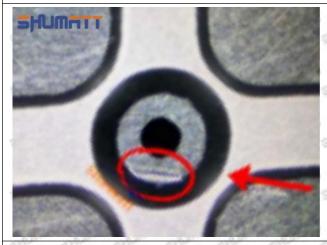

#### (2) 23670-0R180 Injector Orifice Plate 07# Inspection

The factory inspection of 23670-0R180 injector orifice plate 07# is undergone three inspections - full inspection, random inspection, and batch inspection. Different brands of test benches are used to test 23670-0R180 injector orifice plate 07# for a total of no less than three times for factory inspection, and