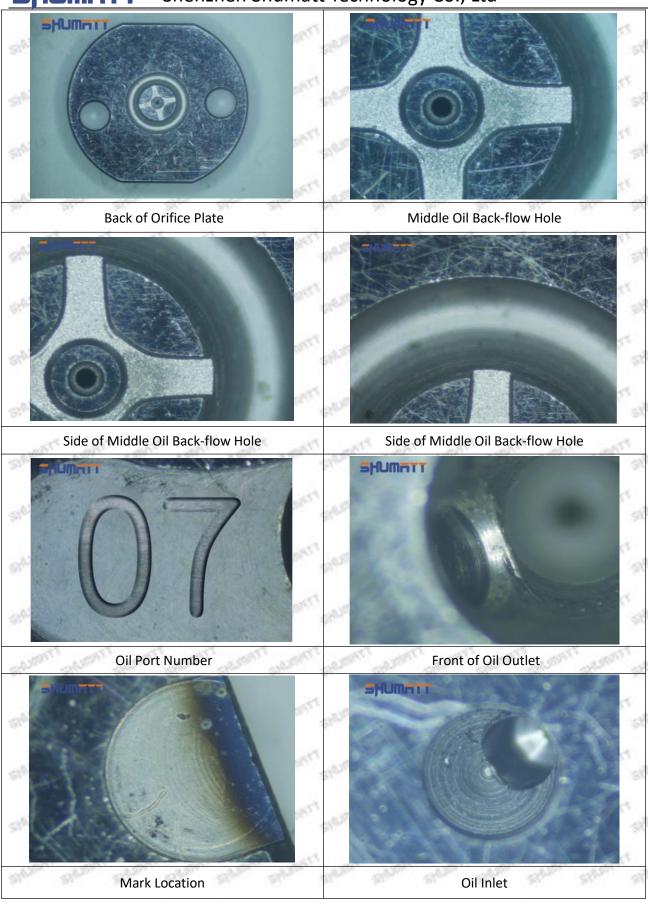

#### (2) 23670-0R180 Injector Orifice Plate 07# Part Number Common Writing

07#, 7#, 07, 7, 295040-6120, 2950406120, 2950406120

#### (2) 23670-0R180 Injector Orifice Plate 07# Customized Items

| No.         | 1                                                                                                                                                                                                                                                                                                                                                                                                                                                                                                                                                                                                                                                                                                                                                                                                                                                                                                                                                                                                                                                                                                                                                                                                                                                                                                                                                                                                                                                                                                                                                                                                                                                                                                                                                                                                                                                                                                                                                                                                                                                                                                                             | 2                                                                                                     |
|-------------|-------------------------------------------------------------------------------------------------------------------------------------------------------------------------------------------------------------------------------------------------------------------------------------------------------------------------------------------------------------------------------------------------------------------------------------------------------------------------------------------------------------------------------------------------------------------------------------------------------------------------------------------------------------------------------------------------------------------------------------------------------------------------------------------------------------------------------------------------------------------------------------------------------------------------------------------------------------------------------------------------------------------------------------------------------------------------------------------------------------------------------------------------------------------------------------------------------------------------------------------------------------------------------------------------------------------------------------------------------------------------------------------------------------------------------------------------------------------------------------------------------------------------------------------------------------------------------------------------------------------------------------------------------------------------------------------------------------------------------------------------------------------------------------------------------------------------------------------------------------------------------------------------------------------------------------------------------------------------------------------------------------------------------------------------------------------------------------------------------------------------------|-------------------------------------------------------------------------------------------------------|
| Image       | SHUMATT COMMANDER OF THE PARTY | A                                                                                                     |
| Name        | Injector Orifice Plate's Front Lettering                                                                                                                                                                                                                                                                                                                                                                                                                                                                                                                                                                                                                                                                                                                                                                                                                                                                                                                                                                                                                                                                                                                                                                                                                                                                                                                                                                                                                                                                                                                                                                                                                                                                                                                                                                                                                                                                                                                                                                                                                                                                                      | Injector Orifice Plate's Side Lettering                                                               |
| Description | Orifice plate part number: 10#                                                                                                                                                                                                                                                                                                                                                                                                                                                                                                                                                                                                                                                                                                                                                                                                                                                                                                                                                                                                                                                                                                                                                                                                                                                                                                                                                                                                                                                                                                                                                                                                                                                                                                                                                                                                                                                                                                                                                                                                                                                                                                | THE THE THE THE                                                                                       |
| No.         | 3                                                                                                                                                                                                                                                                                                                                                                                                                                                                                                                                                                                                                                                                                                                                                                                                                                                                                                                                                                                                                                                                                                                                                                                                                                                                                                                                                                                                                                                                                                                                                                                                                                                                                                                                                                                                                                                                                                                                                                                                                                                                                                                             | ST 58 4 ST ST ST                                                                                      |
| Image       | 0-25mm<br>0.001mm                                                                                                                                                                                                                                                                                                                                                                                                                                                                                                                                                                                                                                                                                                                                                                                                                                                                                                                                                                                                                                                                                                                                                                                                                                                                                                                                                                                                                                                                                                                                                                                                                                                                                                                                                                                                                                                                                                                                                                                                                                                                                                             | SHUMAT!                                                                                               |
| Name        | Injector Orifice Plate's Thickness                                                                                                                                                                                                                                                                                                                                                                                                                                                                                                                                                                                                                                                                                                                                                                                                                                                                                                                                                                                                                                                                                                                                                                                                                                                                                                                                                                                                                                                                                                                                                                                                                                                                                                                                                                                                                                                                                                                                                                                                                                                                                            | 9-Grid Plastic Box                                                                                    |
| Description | Injector orifice plate's thickness range: 4.02mm∽4.108mm.                                                                                                                                                                                                                                                                                                                                                                                                                                                                                                                                                                                                                                                                                                                                                                                                                                                                                                                                                                                                                                                                                                                                                                                                                                                                                                                                                                                                                                                                                                                                                                                                                                                                                                                                                                                                                                                                                                                                                                                                                                                                     | Prevent damage to the orifice plates during transportation                                            |
| No.         | 5                                                                                                                                                                                                                                                                                                                                                                                                                                                                                                                                                                                                                                                                                                                                                                                                                                                                                                                                                                                                                                                                                                                                                                                                                                                                                                                                                                                                                                                                                                                                                                                                                                                                                                                                                                                                                                                                                                                                                                                                                                                                                                                             | 6                                                                                                     |
| Image       | SHUMATT                                                                                                                                                                                                                                                                                                                                                                                                                                                                                                                                                                                                                                                                                                                                                                                                                                                                                                                                                                                                                                                                                                                                                                                                                                                                                                                                                                                                                                                                                                                                                                                                                                                                                                                                                                                                                                                                                                                                                                                                                                                                                                                       | SHUMATT                                                                                               |
| Name        | Neutral Injector Orifice Plate's Individual<br>Box                                                                                                                                                                                                                                                                                                                                                                                                                                                                                                                                                                                                                                                                                                                                                                                                                                                                                                                                                                                                                                                                                                                                                                                                                                                                                                                                                                                                                                                                                                                                                                                                                                                                                                                                                                                                                                                                                                                                                                                                                                                                            | Orifice Plate's 10pcs Packing Box                                                                     |
| Description | Prevent damage to the orifice plates during transportation                                                                                                                                                                                                                                                                                                                                                                                                                                                                                                                                                                                                                                                                                                                                                                                                                                                                                                                                                                                                                                                                                                                                                                                                                                                                                                                                                                                                                                                                                                                                                                                                                                                                                                                                                                                                                                                                                                                                                                                                                                                                    | Liwei orifice plate's 10PCS plastic box to prevent damage to the orifice plates during transportation |