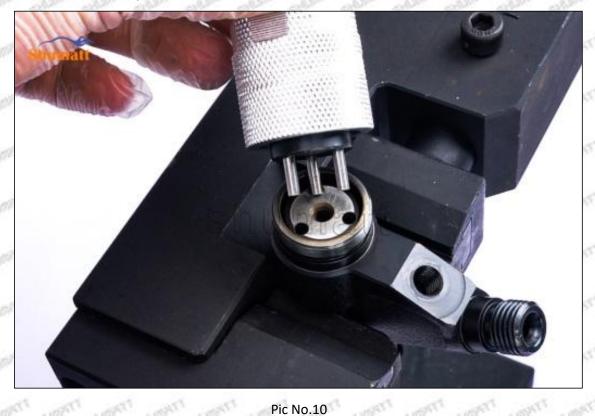

arance measurement, see as Pic No. 6



Pic No. 6

Mob/WhatsApp: +86 13410541523 Tel: +8675523215133 Email: ruby@shumatt.com

© 2022 Shenzhen Shumatt Technology Co., Ltd



Air clearance measurement normal range value is 45-50 (um) microns.

(8) The measurement of air clearance is in the normal range, within 45-50 (um) microns, see as Pic No. 7



Pic No. 7

▲ Notice: The air gap is the distance between plane A and plane B at the top of the armature, if the gap is not within 45-50 (um) microns, please replace it.



Mob/WhatsApp: +86 13410541523 Tel: +8675523215133 Email: ruby@shumatt.com

© 2022 Shenzhen Shumatt Technology Co., Ltd

Pic No. 8

#### (9) Install lock nut, see as Pic No. 9



Pic No. 9 (10) Install the (CRT230) 3-jaw tool inside the CRT029 on the lock nut, see as Pic No.10



Mob/WhatsApp: +86 13410541523 Email: ruby@shumatt.com

© 2022 Shenzhen Shumatt Technology Co., Ltd

Tel: +8675523215133



(11) Rotate (CRT084) clockwise with a torque wrench to tighten the lock nut to 70-75Nm, see as Pic No.11



Pic No.11

(12) When installing the semi ball, it should be noted that the plane of the semi ball cannot be reversed, otherwise it may cause damage to the orifice plate, see as Pic No.12



Mob/WhatsApp: +86 13410541523 Tel: +8675523215133

Email: ruby@shumatt.com

© 2022 Shenzhen Shumatt Technology Co., Ltd

Pic No.12

(13) place the semi ball on the armature, Pic No.13



Pic No.13

(14) Put the armature with semi ball into the lock nut (Make sure that the armature buffer stroke and armature air clearance lift are within the normal range), see as Pic No.14