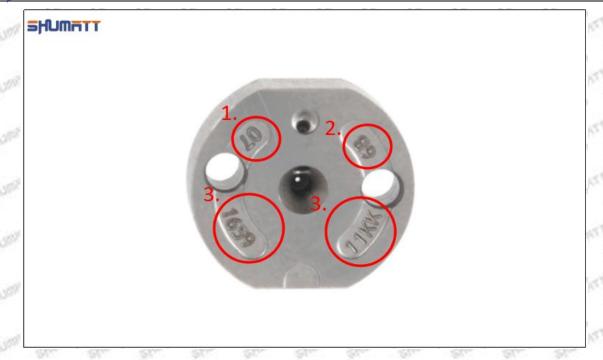

#### (2) 23670-0R180 Injector Orifice Plate 07# Customized Items

| No.         | 1                                                                                                                                                                                                                                                                                                                                                                                                                                                                                                                                                                                                                                                                                                                                                                                                                                                                                                                                                                                                                                                                                                                                                                                                                                                                                                                                                                                                                                                                                                                                                                                                                                                                                                                                                                                                                                                                                                                                                                                                                                                                                                                             | 2                                                                                                     |
|-------------|-------------------------------------------------------------------------------------------------------------------------------------------------------------------------------------------------------------------------------------------------------------------------------------------------------------------------------------------------------------------------------------------------------------------------------------------------------------------------------------------------------------------------------------------------------------------------------------------------------------------------------------------------------------------------------------------------------------------------------------------------------------------------------------------------------------------------------------------------------------------------------------------------------------------------------------------------------------------------------------------------------------------------------------------------------------------------------------------------------------------------------------------------------------------------------------------------------------------------------------------------------------------------------------------------------------------------------------------------------------------------------------------------------------------------------------------------------------------------------------------------------------------------------------------------------------------------------------------------------------------------------------------------------------------------------------------------------------------------------------------------------------------------------------------------------------------------------------------------------------------------------------------------------------------------------------------------------------------------------------------------------------------------------------------------------------------------------------------------------------------------------|-------------------------------------------------------------------------------------------------------|
| Image       | SHUMATT COMMANDER OF THE PARTY | A                                                                                                     |
| Name        | Injector Orifice Plate's Front Lettering                                                                                                                                                                                                                                                                                                                                                                                                                                                                                                                                                                                                                                                                                                                                                                                                                                                                                                                                                                                                                                                                                                                                                                                                                                                                                                                                                                                                                                                                                                                                                                                                                                                                                                                                                                                                                                                                                                                                                                                                                                                                                      | Injector Orifice Plate's Side Lettering                                                               |
| Description | Orifice plate part number: 10#                                                                                                                                                                                                                                                                                                                                                                                                                                                                                                                                                                                                                                                                                                                                                                                                                                                                                                                                                                                                                                                                                                                                                                                                                                                                                                                                                                                                                                                                                                                                                                                                                                                                                                                                                                                                                                                                                                                                                                                                                                                                                                | THE THE THE THE                                                                                       |
| No.         | 3                                                                                                                                                                                                                                                                                                                                                                                                                                                                                                                                                                                                                                                                                                                                                                                                                                                                                                                                                                                                                                                                                                                                                                                                                                                                                                                                                                                                                                                                                                                                                                                                                                                                                                                                                                                                                                                                                                                                                                                                                                                                                                                             | ST 58 4 ST ST ST                                                                                      |
| Image       | 0-25mm<br>0.001mm                                                                                                                                                                                                                                                                                                                                                                                                                                                                                                                                                                                                                                                                                                                                                                                                                                                                                                                                                                                                                                                                                                                                                                                                                                                                                                                                                                                                                                                                                                                                                                                                                                                                                                                                                                                                                                                                                                                                                                                                                                                                                                             | SHUMAT!                                                                                               |
| Name        | Injector Orifice Plate's Thickness                                                                                                                                                                                                                                                                                                                                                                                                                                                                                                                                                                                                                                                                                                                                                                                                                                                                                                                                                                                                                                                                                                                                                                                                                                                                                                                                                                                                                                                                                                                                                                                                                                                                                                                                                                                                                                                                                                                                                                                                                                                                                            | 9-Grid Plastic Box                                                                                    |
| Description | Injector orifice plate's thickness range: 4.02mm∽4.108mm.                                                                                                                                                                                                                                                                                                                                                                                                                                                                                                                                                                                                                                                                                                                                                                                                                                                                                                                                                                                                                                                                                                                                                                                                                                                                                                                                                                                                                                                                                                                                                                                                                                                                                                                                                                                                                                                                                                                                                                                                                                                                     | Prevent damage to the orifice plates during transportation                                            |
| No.         | 5                                                                                                                                                                                                                                                                                                                                                                                                                                                                                                                                                                                                                                                                                                                                                                                                                                                                                                                                                                                                                                                                                                                                                                                                                                                                                                                                                                                                                                                                                                                                                                                                                                                                                                                                                                                                                                                                                                                                                                                                                                                                                                                             | 6                                                                                                     |
| Image       | SHUMATT                                                                                                                                                                                                                                                                                                                                                                                                                                                                                                                                                                                                                                                                                                                                                                                                                                                                                                                                                                                                                                                                                                                                                                                                                                                                                                                                                                                                                                                                                                                                                                                                                                                                                                                                                                                                                                                                                                                                                                                                                                                                                                                       | SHUMATT                                                                                               |
| Name        | Neutral Injector Orifice Plate's Individual<br>Box                                                                                                                                                                                                                                                                                                                                                                                                                                                                                                                                                                                                                                                                                                                                                                                                                                                                                                                                                                                                                                                                                                                                                                                                                                                                                                                                                                                                                                                                                                                                                                                                                                                                                                                                                                                                                                                                                                                                                                                                                                                                            | Orifice Plate's 10pcs Packing Box                                                                     |
| Description | Prevent damage to the orifice plates during transportation                                                                                                                                                                                                                                                                                                                                                                                                                                                                                                                                                                                                                                                                                                                                                                                                                                                                                                                                                                                                                                                                                                                                                                                                                                                                                                                                                                                                                                                                                                                                                                                                                                                                                                                                                                                                                                                                                                                                                                                                                                                                    | Liwei orifice plate's 10PCS plastic box to prevent damage to the orifice plates during transportation |