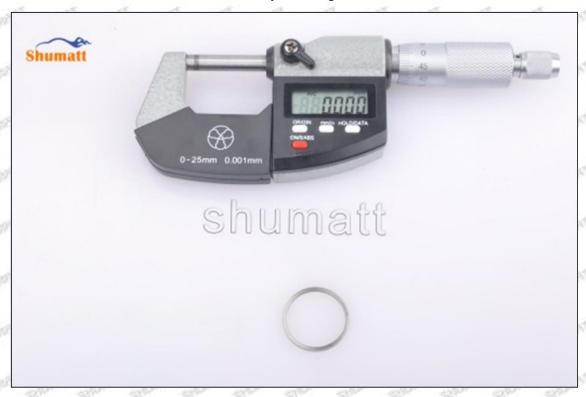

#### (2) 23670-0R180 Injector Orifice Plate 07# Customized Items

| No.         | 1                                                                                                                                                                                                                                                                                                                                                                                                                                                                                                                                                                                                                                                                                                                                                                                                                                                                                                                                                                                                                                                                                                                                                                                                                                                                                                                                                                                                                                                                                                                                                                                                                                                                                                                                                                                                                                                                                                                                                                                                                                                                                                                             | 2                                                                                                     |
|-------------|-------------------------------------------------------------------------------------------------------------------------------------------------------------------------------------------------------------------------------------------------------------------------------------------------------------------------------------------------------------------------------------------------------------------------------------------------------------------------------------------------------------------------------------------------------------------------------------------------------------------------------------------------------------------------------------------------------------------------------------------------------------------------------------------------------------------------------------------------------------------------------------------------------------------------------------------------------------------------------------------------------------------------------------------------------------------------------------------------------------------------------------------------------------------------------------------------------------------------------------------------------------------------------------------------------------------------------------------------------------------------------------------------------------------------------------------------------------------------------------------------------------------------------------------------------------------------------------------------------------------------------------------------------------------------------------------------------------------------------------------------------------------------------------------------------------------------------------------------------------------------------------------------------------------------------------------------------------------------------------------------------------------------------------------------------------------------------------------------------------------------------|-------------------------------------------------------------------------------------------------------|
| Image       | SHUMATT COMMANDER OF THE PARTY | A                                                                                                     |
| Name        | Injector Orifice Plate's Front Lettering                                                                                                                                                                                                                                                                                                                                                                                                                                                                                                                                                                                                                                                                                                                                                                                                                                                                                                                                                                                                                                                                                                                                                                                                                                                                                                                                                                                                                                                                                                                                                                                                                                                                                                                                                                                                                                                                                                                                                                                                                                                                                      | Injector Orifice Plate's Side Lettering                                                               |
| Description | Orifice plate part number: 10#                                                                                                                                                                                                                                                                                                                                                                                                                                                                                                                                                                                                                                                                                                                                                                                                                                                                                                                                                                                                                                                                                                                                                                                                                                                                                                                                                                                                                                                                                                                                                                                                                                                                                                                                                                                                                                                                                                                                                                                                                                                                                                | THE THE THE THE                                                                                       |
| No.         | 3                                                                                                                                                                                                                                                                                                                                                                                                                                                                                                                                                                                                                                                                                                                                                                                                                                                                                                                                                                                                                                                                                                                                                                                                                                                                                                                                                                                                                                                                                                                                                                                                                                                                                                                                                                                                                                                                                                                                                                                                                                                                                                                             | ST 58 4 ST ST ST                                                                                      |
| Image       | 0-25mm<br>0.001mm                                                                                                                                                                                                                                                                                                                                                                                                                                                                                                                                                                                                                                                                                                                                                                                                                                                                                                                                                                                                                                                                                                                                                                                                                                                                                                                                                                                                                                                                                                                                                                                                                                                                                                                                                                                                                                                                                                                                                                                                                                                                                                             | SHUMAT!                                                                                               |
| Name        | Injector Orifice Plate's Thickness                                                                                                                                                                                                                                                                                                                                                                                                                                                                                                                                                                                                                                                                                                                                                                                                                                                                                                                                                                                                                                                                                                                                                                                                                                                                                                                                                                                                                                                                                                                                                                                                                                                                                                                                                                                                                                                                                                                                                                                                                                                                                            | 9-Grid Plastic Box                                                                                    |
| Description | Injector orifice plate's thickness range: 4.02mm∽4.108mm.                                                                                                                                                                                                                                                                                                                                                                                                                                                                                                                                                                                                                                                                                                                                                                                                                                                                                                                                                                                                                                                                                                                                                                                                                                                                                                                                                                                                                                                                                                                                                                                                                                                                                                                                                                                                                                                                                                                                                                                                                                                                     | Prevent damage to the orifice plates during transportation                                            |
| No.         | 5                                                                                                                                                                                                                                                                                                                                                                                                                                                                                                                                                                                                                                                                                                                                                                                                                                                                                                                                                                                                                                                                                                                                                                                                                                                                                                                                                                                                                                                                                                                                                                                                                                                                                                                                                                                                                                                                                                                                                                                                                                                                                                                             | 6                                                                                                     |
| Image       | SHUMATT                                                                                                                                                                                                                                                                                                                                                                                                                                                                                                                                                                                                                                                                                                                                                                                                                                                                                                                                                                                                                                                                                                                                                                                                                                                                                                                                                                                                                                                                                                                                                                                                                                                                                                                                                                                                                                                                                                                                                                                                                                                                                                                       | SHUMATT                                                                                               |
| Name        | Neutral Injector Orifice Plate's Individual<br>Box                                                                                                                                                                                                                                                                                                                                                                                                                                                                                                                                                                                                                                                                                                                                                                                                                                                                                                                                                                                                                                                                                                                                                                                                                                                                                                                                                                                                                                                                                                                                                                                                                                                                                                                                                                                                                                                                                                                                                                                                                                                                            | Orifice Plate's 10pcs Packing Box                                                                     |
| Description | Prevent damage to the orifice plates during transportation                                                                                                                                                                                                                                                                                                                                                                                                                                                                                                                                                                                                                                                                                                                                                                                                                                                                                                                                                                                                                                                                                                                                                                                                                                                                                                                                                                                                                                                                                                                                                                                                                                                                                                                                                                                                                                                                                                                                                                                                                                                                    | Liwei orifice plate's 10PCS plastic box to prevent damage to the orifice plates during transportation |