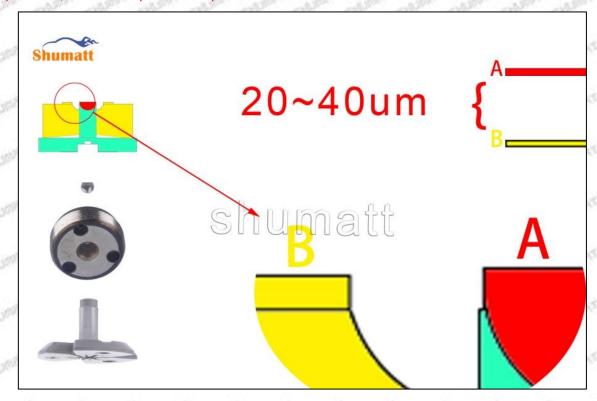

cts the oil return hole in the center of the orifice plate, the oil back-flow hole is closed. However, the armature plate has to run down a certain distance under the inertia, and this distance is called the buffer stroke.

The normal range of the buffer stroke is 20-40 (um) microns.

(6) The measurement of buffer lift is in the normal range, within 20-40 (um) microns, see as Pic No. 4



Mob/WhatsApp: +86 13410541523 Tel: +8675523215133 Email: ruby@shumatt.com

© 2022 Shenzhen Shumatt Technology Co., Ltd

20/38



Pic No. 4

A Notice: The buffer stroke is the distance between the plane A of the semi ball to the plane B of the lock nut. If it is lower than 20-40 (um) microns, grin the B plane to 20-40 (um) microns. If it is higher than 20-40 (um) microns, check worn parts and replace it.



Pic No. 5

(7) Install the air clearance lift measuring tool and dial gauge in the measuring tool (CRT220) and place it at zero port for air clearance measurement, see as Pic No. 6



Pic No. 6

Mob/WhatsApp: +86 13410541523 Tel: +8675523215133 Email: ruby@shumatt.com

© 2022 Shenzhen Shumatt Technology Co., Ltd



Air clearance measurement normal range value is 45-50 (um) microns.

(8) The measurement of air clearance is in the normal range, within 45-50 (um) microns, see as Pic No. 7



Pic No. 7

▲ Notice: The air gap is the distance between plane A and plane B at the top of the armature, if the gap is not within 45-50 (um) microns, please replace it.



Mob/WhatsApp: +86 13410541523 Tel: +8675523215133 Email: ruby@shumatt.com

© 2022 Shenzhen Shumatt Technology Co., Ltd

Pic No. 8

#