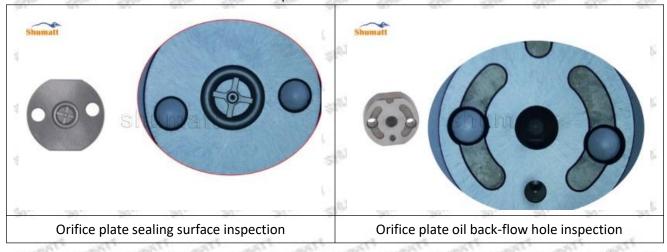

te 07# failure caused by not following the cleaning requirements specified in the vehicle engine maintenance manual.

23670-0R180 injector orifice plate 07# failure caused by failure to replace consumable parts as specified in the vehicle engine maintenance manual.

#### 1.11.23670-0R180 Injector Orifice Plate 07# Manufacturer

Manufacturer: Shenzhen Shumatt Technology Co., Ltd

#### 2. 23670-0R180 Injector Orifice Plate 07# Technical Support

#### 2.1.23670-0R180 Injector Orifice Plate 07# Inspection and Semi Ball Inspection

(1) Magnify 500 times under the microscope to check whether there is indentation on the sealing surface and the oil outlet hole of the orifice plate, check whether there is wear, scratch, damage, rust, depression, semicircle in the center hole of the orifice plate.



Mob/WhatsApp: +86 13410541523 Tel: +8675523215133

Email: <u>ruby@shumatt.com</u> Website: <u>www.shumatt.com</u>

## SHUMATT

## Shenzhen Shumatt Technology Co., Ltd



Orifice plate center deviation inspection



There is indentation on the side, the orifice plate needs to be replaced



There is indentation in the middle oil back-flow hole, the orifice plate needs to be replaced



The middle oil back-flow hole is semicircular, the orifice plate needs to be replaced

Website: www.shumatt.com

⚠ The blockage of the oil back-flow hole will cause small volume of the oil return, and the oil will not be injected.

⚠ When oil back-flow hole becomes larger, it causes the semi ball to be not tightly sealed, which causes the fuel injection pressure cannot be established, then the fuel injector