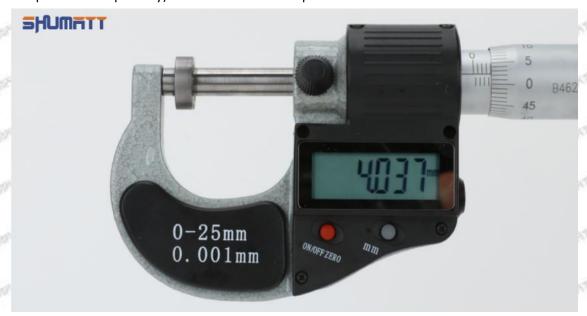

and short press the ON/OFF ZERO key to select any number from 0 to 9;

Short press the "mm" key, and jump to the next character to flash, use the same method to select all the characters, press and hold (more than 2 seconds) the "mm" key to complete the preset value, then the character will no longer flash;

Mob/WhatsApp: +86 13410541523 Tel: +8675523215133

Email: ruby@shumatt.com Website: www.shumatt.com

Once the setting value is set, it will last until the battery is removed or the battery is exhausted.

#### Data Transfer Method:

Open the data output port cover, insert the data acquisition line (need to be purchased separately) into the outer micrometer, and connect the other end to the company's data acquisition adapter (need to be purchased separately) or connect to the computer.



Pic No.2

#### 1.10. 23670-0R180 Injector Orifice Plate 07# Warranty Instructions

#### (1) . 23670-0R180 Injector Orifice Plate 07# Warranty Conditions and Instructions

It is necessary to provide the pictures, videos of 23670-0R180 injector orifice plate 07# when the injector orifice plate is abnormal during use or the test report of 23670-0R180 injector orifice plate 07# inspection equipment as evidence to feedback to the salesman.

Abnormal conditions are properly explained such as: 1.Black smoke, 2. Engine shake, 3. Difficulty starting the engine, 4. Engine noise, 5. Oil leakage etc.

The above conditions may also be affected by incorrect installation of the fuel injector. If it is confirmed that it is product problem after being tested by our company, the injector orifice plate is