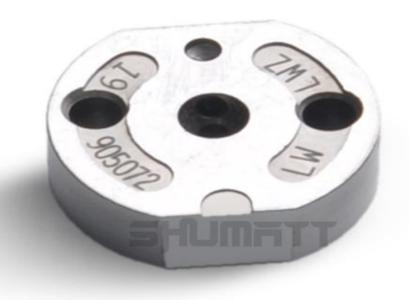

#### (2) 23670-0R180 Injector Orifice Plate 07# Part Number Common Writing

07#, 7#, 07, 7, 295040-6120, 2950406120, 2950406120

#### 1.3. 23670-0R180 Injector Orifice Plate 07# Specifications and Dimensions

Injector Orifice Plate's Size: 2cm\*2 cm \*1 cm
Injector Orifice Plate's Box Size: 7cm \*7 cm \*2 cm
Injector Orifice Plate's Package Size: 8 cm \* 8cm
Injector Orifice Plate's Net Weight: 0.015kg
Injector Orifice Plate's Gross Weight: 0.03kg