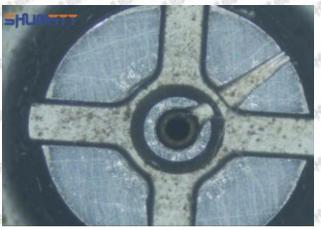

ce plate, and causes the orifice plate to be washed out by high-pressure oil

-

#### (3) Highly Damaged



Obvious Wear marks on edge



The misalignment of the semi ball causes damage to the orifice plate when installing it

Mob/WhatsApp: +86 13410541523

Email: <a href="mailto:ruby@shumatt.com">ruby@shumatt.com</a>

© 2022 Shenzhen Shumatt Technology Co., Ltd

Tel: +8675523215133

## SHUMATT

## Shenzhen Shumatt Technology Co., Ltd



The wear of the middle oil back-flow hole causes gap between semi ball and orifice plate, and causes the orifice plate to be washed out by high-pressure oil

/

#### (4) More Pictures of Orifice Plate's Damage Details



The misalignment of the semi ball



Marks of the misalignment of the semi ball



The indentation of the misalignment of the semi ball



Washout marks caused by the presence of impurities in the fuel

Mob/WhatsApp: +86 13410541523

Email: ruby@shumatt.com

© 2022 Shenzhen Shumatt Technology Co., Ltd

Tel: +8675523215133





(5) Impact Classification According to The Degree of Damage to The Orifice Plate

| Damage Type                      | Severe Damaged                                                                                | Severe Damaged General Damaged                                                                           |                                                                       |  |
|----------------------------------|-----------------------------------------------------------------------------------------------|-------------------------------------------------------------------------------