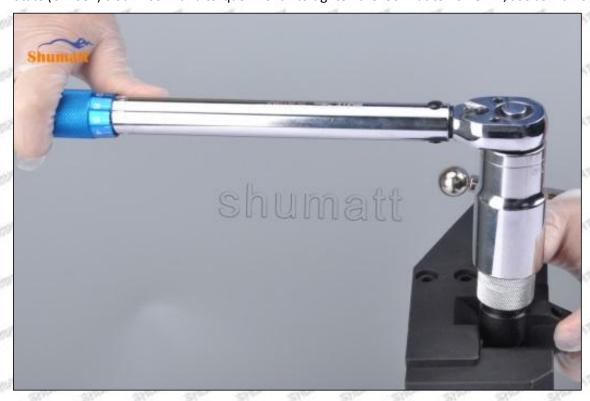

microns.

(8) The measurement of air clearance is in the normal range, within 45-50 (um) microns, see as Pic No. 7



Pic No. 7

▲ Notice: The air gap is the distance between plane A and plane B at the top of the armature, if the gap is not within 45-50 (um) microns, please replace it.



Mob/WhatsApp: +86 13410541523 Tel: +8675523215133 Email: ruby@shumatt.com

© 2022 Shenzhen Shumatt Technology Co., Ltd

Pic No. 8

#### (9) Install lock nut, see as Pic No. 9



Pic No. 9 (10) Install the (CRT230) 3-jaw tool inside the CRT029 on the lock nut, see as Pic No.10



Mob/WhatsApp: +86 13410541523 Email: ruby@shumatt.com

© 2022 Shenzhen Shumatt Technology Co., Ltd

Tel: +8675523215133



(11) Rotate (CRT084) clockwise with a torque wrench to tighten the lock nut to 70-75Nm, see as Pic No.11



Pic No.11

(12) When installing the semi ball, it should be noted that the plane of the semi ball cannot be reversed, otherwise it may cause damage to the orifice plate, see as Pic No.12



Mob/WhatsApp: +86 13410541523 Tel: +8675523215133

Email: ruby@shumatt.com

© 2022 Shenzhen Shumatt Technology Co., Ltd

Pic No.12

(13) place the semi ball on the armature, Pic No.13



Pic No.13

(14) Put the armature with semi ball into the lock nut (Make sure that the armature buffer stroke and armature air clearance lift are within the normal range), see as Pic No.14



Mob/WhatsApp: +86 13410541523 Tel: +8675523215133

Email: ruby@shumatt.com

© 2022 Shenzhen Shumatt Technology Co., Ltd

Pic No.14

(15) Measure the thickness of the armature lift adjustment gasket, see as Pic No.15



Pic No.15