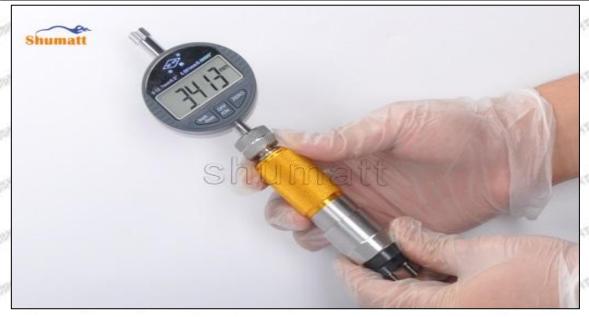

### 1.9.23670-27030 Injector Orifice Plate 07# Thickness Measurement Methods

#### (1) Electronic Vernier Caliper

- Preparation: Clean all surfaces of the caliper with a dry soft cloth, please make sure there is a battery in the caliper before using it;
- 2. Press the OFF/ON button on the vernier caliper to turn on the caliper;
- 3. When you turn on the vernier caliper, sometimes there is data on the screen. This is because the caliper is not fully closed. You can roll the caliper with fingers to close it, and then press the ZERO button to return to zero;
- Put the orifice plate into the caliper and press it tightly by rolling the button;
- 5. After tightening, use the other hand to tighten the upper button of the caliper to prevent looseness from affecting the accuracy of the reading. Last read the data.

#### (2) Electronic Digital Display Micrometer

1. Preparation: Clean all surfaces of the caliper with a dry soft cloth, please make sure there is a battery in the caliper before using it;