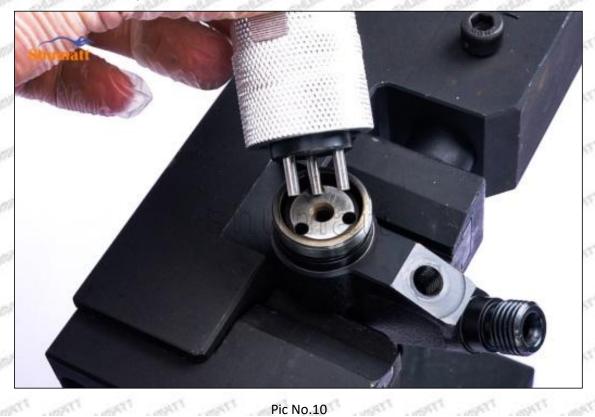

#### 2.3.23670-27030 Injector Orifice Plate 07# Installation Steps

(1) Before install 23670-27030 injector orifice plate 07#, clean it in an ultrasonic cleaning machine for 3-5 minutes so that to make the dirt, anti-rust oil oxide, paraffin base, naphthenic base, intermediate base, salt, lead naphthenate, zinc naphthenate, sodium petroleum sulfonate, barium petroleum sulfonate, calcium petroleum sulfonate, tallow diamine trioleate and rosin amine shedding fall off.