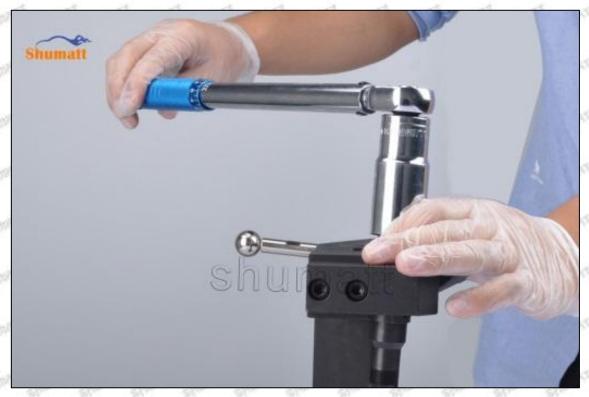

#### 2.3.23670-27030 Injector Orifice Plate 07# Installation Steps

(1) Before install 23670-27030 injector orifice plate 07#, clean it in an ultrasonic cleaning machine for 3-5 minutes so that to make the dirt, anti-rust oil oxide, paraffin base, naphthenic base, intermediate base, salt, lead naphthenate, zinc naphthenate, sodium petroleum sulfonate, barium petroleum sulfonate, calcium petroleum sulfonate, tallow diamine trioleate and rosin amine shedding fall off.