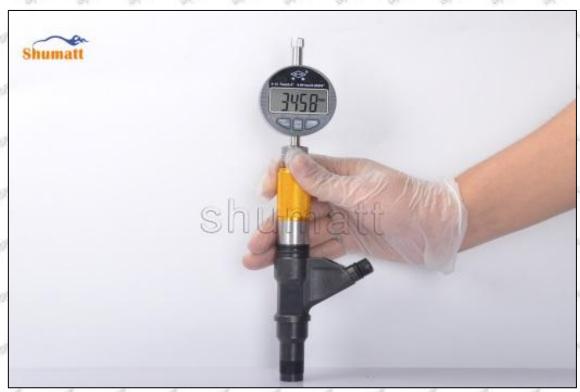

### 1.9.23670-27030 Injector Orifice Plate 07# Thickness Measurement Methods

#### (1) Electronic Vernier Caliper

- Preparation: Clean all surfaces of the caliper with a dry soft cloth, please make sure there is a battery in the caliper before using it;
- 2. Press the OFF/ON button on the vernier caliper to turn on the caliper;
- 3. When you turn on the vernier caliper, sometimes there is data on the screen. This is because the caliper is not fully closed. You can roll the caliper with fingers to close it, and then press the ZERO button to return to zero;
- Put the orifice plate into the caliper and press it tightly by rolling the button;
- 5. After tightening, use the other hand to tighten the upper button of the caliper to prevent looseness from affecting the accuracy of the reading. Last read the data.

#### (2) Electronic Digital Display Micrometer

1. Preparation: Clean all surfaces of the caliper with a dry soft cloth, please make sure there is a battery in the caliper before using it;