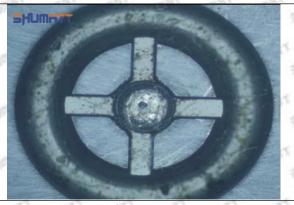

## 1.7. 23670-27030 Injector Orifice Plate 07# Lettering Detail's Display

#### (1) Orifice Plate's Lettering

Mob/WhatsApp: +86 13410541523 Tel: +8675523215133

Email: ruby@shumatt.com

© 2022 Shenzhen Shumatt Technology Co., Ltd

Pic No. 1

| 1: Oil Port Number | 2: Grade Recognition Number | 3: Manufacture Number | milit Lantis |
|--------------------|-----------------------------|-----------------------|--------------|

## (2) Orifice Plate's Structure

Pic No. 2

| 4: Oil Inlet      | 5: Stabilizing Pin | 6: Front of Oil | 7: Mark Location     |
|-------------------|--------------------|-----------------|----------------------|
| Story Styre Styre | Elge, Elge, Elge,  | Back-flow Hole  | SHALL SHALL SHALL SH |