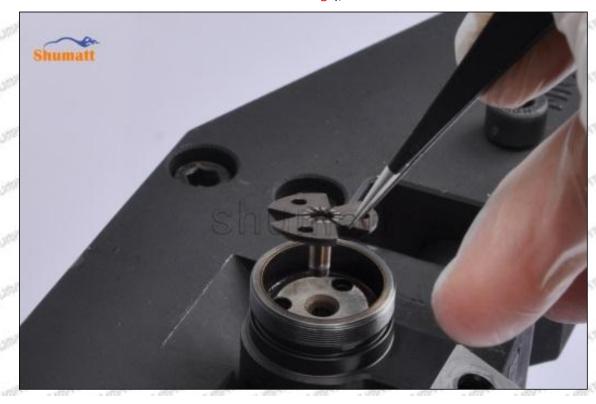

#### 2.3.23670-27030 Injector Orifice Plate 07# Installation Steps

(1) Before install 23670-27030 injector orifice plate 07#, clean it in an ultrasonic cleaning machine for 3-5 minutes so that to make the dirt, anti-rust oil oxide, paraffin base, naphthenic base, intermediate base, salt, lead naphthenate, zinc naphthenate, sodium petroleum sulfonate, barium petroleum sulfonate, calcium petroleum sulfonate, tallow diamine trioleate and rosin amine shedding fall off.