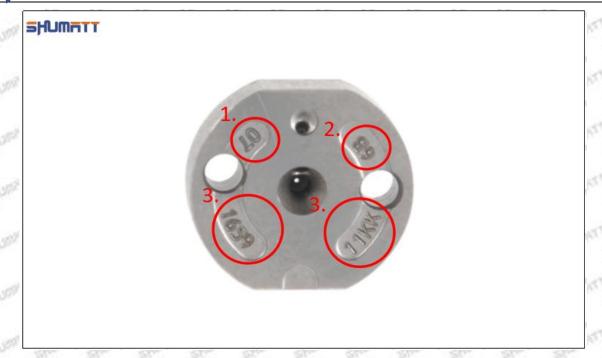

#### (1) Orifice Plate's Lettering

Mob/WhatsApp: +86 13410541523 Tel: +8675523215133

Email: ruby@shumatt.com

© 2022 Shenzhen Shumatt Technology Co., Ltd

Pic No. 1

| 1: Oil Port Number | 2: Grade Recognition Number | 3: Manufacture Number | milit Lantis |
|--------------------|-----------------------------|-----------------------|--------------|