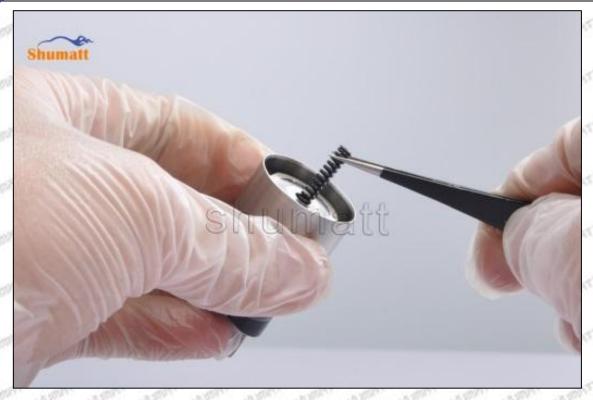

#### 2.3.23670-27030 Injector Orifice Plate 07# Installation Steps

(1) Before install 23670-27030 injector orifice plate 07#, clean it in an ultrasonic cleaning machine for 3-5 minutes so that to make the dirt, anti-rust oil oxide, paraffin base, naphthenic base, intermediate base, salt, lead naphthenate, zinc naphthenate, sodium petroleum sulfonate, barium petroleum sulfonate, calcium petroleum sulfonate, tallow diamine trioleate and rosin amine shedding fall off.