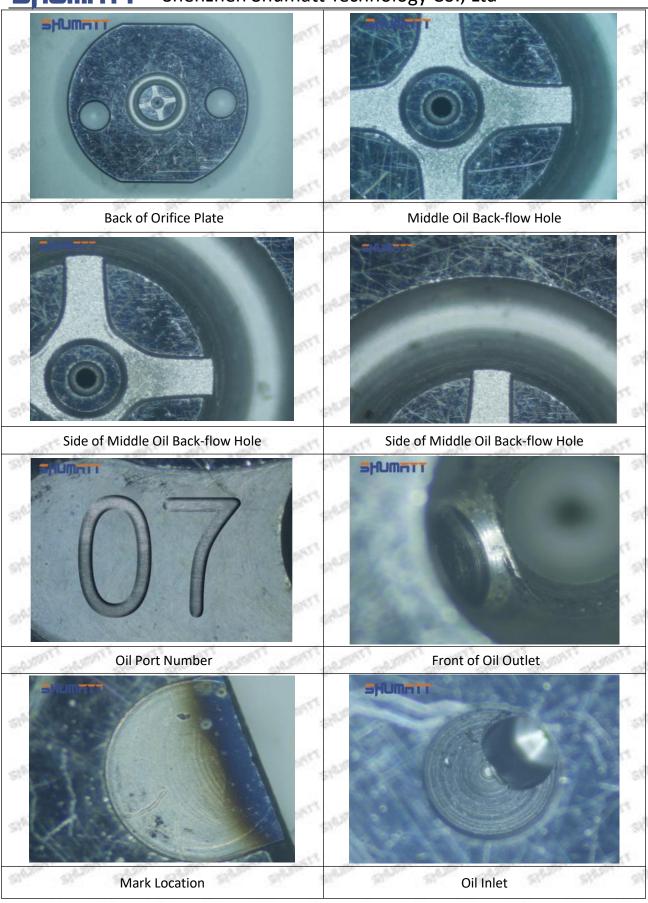

## 1.7. 23670-27030 Injector Orifice Plate 07# Lettering Detail's Display

#### (1) Orifice Plate's Lettering

Mob/WhatsApp: +86 13410541523 Tel: +8675523215133

Email: ruby@shumatt.com

© 2022 Shenzhen Shumatt Technology Co., Ltd

Pic No. 1

| 1: Oil Port Number | 2: Grade Recognition Number | 3: Manufacture Number | milit Lantis |
|--------------------|-----------------------------|-----------------------|--------------|

## (2) Orifice Plate's Structure

Pic No. 2

| 4: Oil Inlet      | 5: Stabilizing Pin | 6: Front of Oil | 7: Mark Location     |
|-------------------|--------------------|-----------------|----------------------|
| Story Styre Styre | Elge, Elge, Elge,  | Back-flow Hole  | SHALL SHALL SHALL SH |