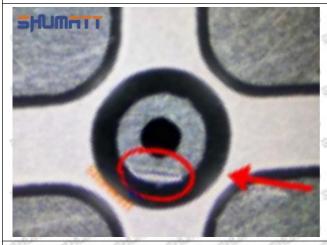

#### 2.1.23670-27030 Injector Orifice Plate 07# Inspection and Semi Ball Inspection

(1) Magnify 500 times under the microscope to check whether there is indentation on the sealing surface and the oil outlet hole of the orifice plate, check whether there is wear, scratch, damage, rust, depression, semicircle in the center hole of the orifice plate.

## Shenzhen Shumatt Technology Co., Ltd

Orifice plate center deviation inspection

There is indentation on the side, the orifice plate needs to be replaced

There is indentation in the middle oil back-flow hole, the orifice plate needs to be replaced

The middle oil back-flow hole is semicircular, the orifice plate needs to be replaced

Website: www.shumatt.com

⚠ The blockage of the oil back-flow hole will cause small volume of the oil return, and the oil will not be injected.