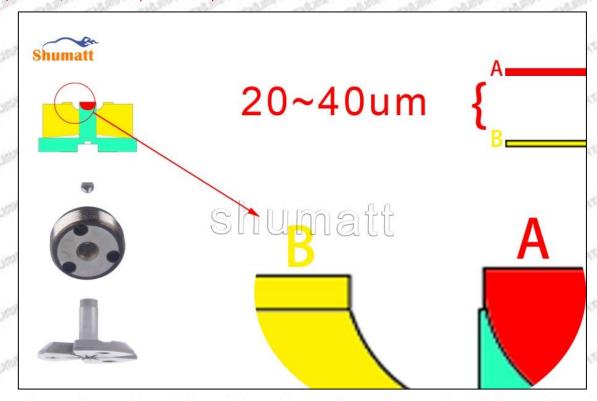

## 1.7. 23670-27030 Injector Orifice Plate 07# Lettering Detail's Display

#### (1) Orifice Plate's Lettering

Mob/WhatsApp: +86 13410541523 Tel: +8675523215133

Email: ruby@shumatt.com

© 2022 Shenzhen Shumatt Technology Co., Ltd

Pic No. 1

| 1: Oil Port Number | 2: Grade Recognition Number | 3: Manufacture Number | milit Lantis |
|--------------------|-----------------------------|-----------------------|--------------|

## (2) Orifice Plate's Structure

Pic No. 2

| 4: Oil Inlet      | 5: Stabilizing Pin | 6: Front of Oil | 7: Mark Location     |
|-------------------|--------------------|-----------------|----------------------|
| Story Styre Styre | Elge, Elge, Elge,  | Back-flow Hole  | SHALL SHALL SHALL SH |