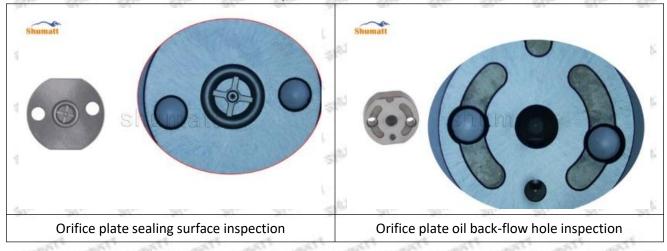

#### 2.1.23670-27030 Injector Orifice Plate 07# Inspection and Semi Ball Inspection

(1) Magnify 500 times under the microscope to check whether there is indentation on the sealing surface and the oil outlet hole of the orifice plate, check whether there is wear, scratch, damage, rust, depression, semicircle in the center hole of the orifice plate.

## Shenzhen Shumatt Technology Co., Ltd

Orifice plate center deviation inspection

There is indentation on the side, the orifice plate needs to be replaced

There is indentation in the middle oil back-flow hole, the orifice plate needs to be replaced

The middle oil back-flow hole is semicircular, the orifice plate needs to be replaced

Website: www.shumatt.com

⚠ The blockage of the oil back-flow hole will cause small volume of the oil return, and the oil will not be injected.

⚠ When oil back-flow hole becomes larger, it causes the semi ball to be not tightly sealed, which causes the fuel injection pressure cannot be established, then the fuel injector cannot work normally.

⚠ The wear on orifice plate's surface causes gap to the semi ball, which leads to large volume of oil return, in serious cases, the pressure can not be built up and nozzle will spray oil directly.

The blockage of the oil inlet hole (side hole) will cause small amount of oil return, the blockage of oil inlet side hole will cause the injector cannot build a pressure chamber, as a result, the injector cannot work normally.