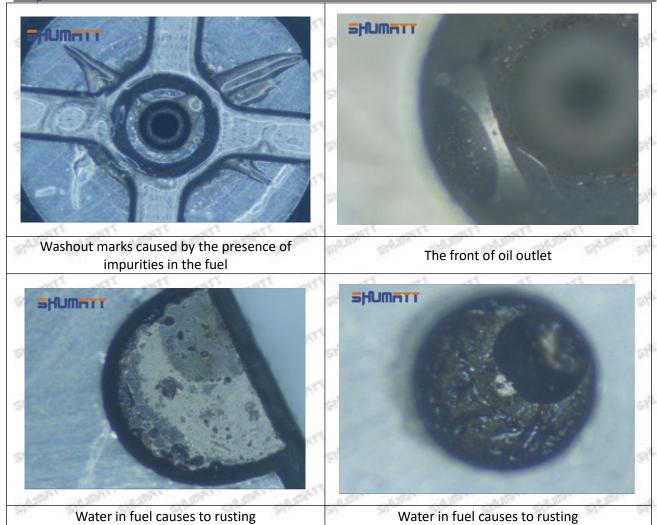

## (4) More Pictures of Orifice Plate's Damage Details

The misalignment of the semi ball

Marks of the misalignment of the semi ball

The indentation of the misalignment of the semi ball

Washout marks caused by the presence of impurities in the fuel