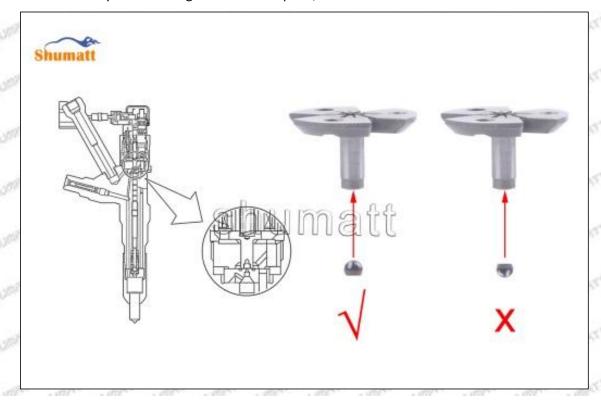

#### 2.3.23670-27030 Injector Orifice Plate 07# Installation Steps

(1) Before install 23670-27030 injector orifice plate 07#, clean it in an ultrasonic cleaning machine for 3-5 minutes so that to make the dirt, anti-rust oil oxide, paraffin base, naphthenic base, intermediate base, salt, lead naphthenate, zinc naphthenate, sodium petroleum sulfonate, barium petroleum sulfonate, calcium petroleum sulfonate, tallow diamine trioleate and rosin amine shedding fall off.