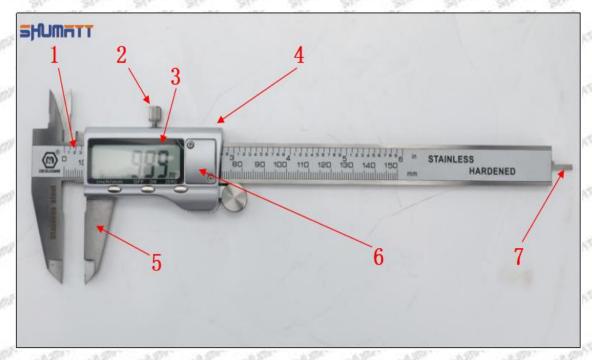

#### (1) Electronic Vernier Caliper

#### Technical Parameters

1. Made of stainless steel.

2. Resolution: 0.01mm/0.001.

3. Can set on zero at any location.

#### Parts' Name

Pic No.1

| 1: Caliper Body     | 2: Caliper Frame<br>Fastening Screw | 3: LCD       | 4: Data Output Port |
|---------------------|-------------------------------------|--------------|---------------------|
| 5: Data Output Port | 6: Battery Cover                    | 7: Depth Bar | /                   |