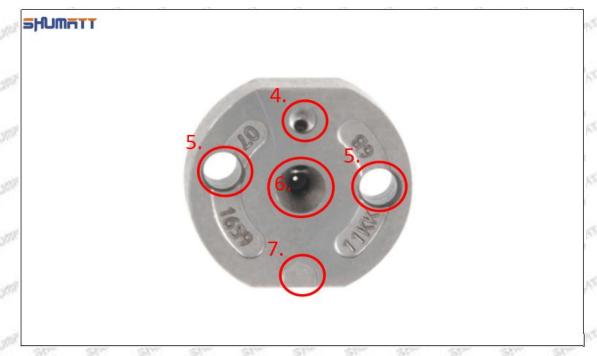

## (2) Orifice Plate's Structure

Pic No. 2

| 4: Oil Inlet      | 5: Stabilizing Pin | 6: Front of Oil | 7: Mark Location     |
|-------------------|--------------------|-----------------|----------------------|
| Story Styre Styre | Elge, Elge, Elge,  | Back-flow Hole  | SHALL SHALL SHALL SH |