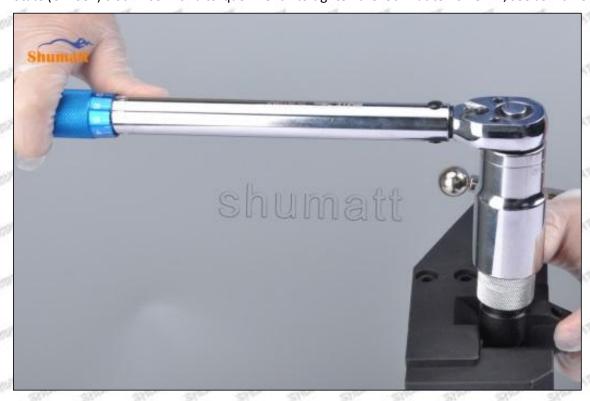

#### 2.3.23670-27030 Injector Orifice Plate 07# Installation Steps

(1) Before install 23670-27030 injector orifice plate 07#, clean it in an ultrasonic cleaning machine for 3-5 minutes so that to make the dirt, anti-rust oil oxide, paraffin base, naphthenic base, intermediate base, salt, lead naphthenate, zinc naphthenate, sodium petroleum sulfonate, barium petroleum sulfonate, calcium petroleum sulfonate, tallow diamine trioleate and rosin amine shedding fall off.