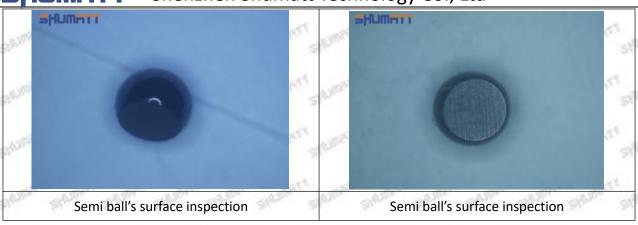

#### 2.1.23670-27030 Injector Orifice Plate 07# Inspection and Semi Ball Inspection

(1) Magnify 500 times under the microscope to check whether there is indentation on the sealing surface and the oil outlet hole of the orifice plate, check whether there is wear, scratch, damage, rust, depression, semicircle in the center hole of the orifice plate.

(2) Magnified 500 times under the microscope, check the plane position of the semi ball, if there is any scratch, it is recommended to replace it.

Mob/WhatsApp: +86 13410541523 Tel: +8675523215133

Email: ruby@shumatt.com