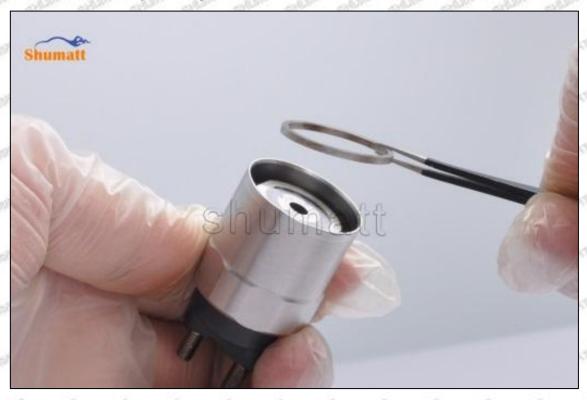

#### 2.3.23670-27030 Injector Orifice Plate 07# Installation Steps

(1) Before install 23670-27030 injector orifice plate 07#, clean it in an ultrasonic cleaning machine for 3-5 minutes so that to make the dirt, anti-rust oil oxide, paraffin base, naphthenic base, intermediate base, salt, lead naphthenate, zinc naphthenate, sodium petroleum sulfonate, barium petroleum sulfonate, calcium petroleum sulfonate, tallow diamine trioleate and rosin amine shedding fall off.