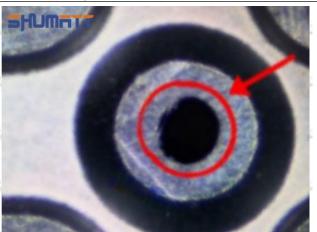

#### 2.1.23670-27030 Injector Orifice Plate 07# Inspection and Semi Ball Inspection

(1) Magnify 500 times under the microscope to check whether there is indentation on the sealing surface and the oil outlet hole of the orifice plate, check whether there is wear, scratch, damage, rust, depression, semicircle in the center hole of the orifice plate.

## Shenzhen Shumatt Technology Co., Ltd

Orifice plate center deviation inspection

There is indentation on the side, the orifice plate needs to be replaced

There is indentation in the middle oil back-flow hole, the orifice plate needs to be replaced