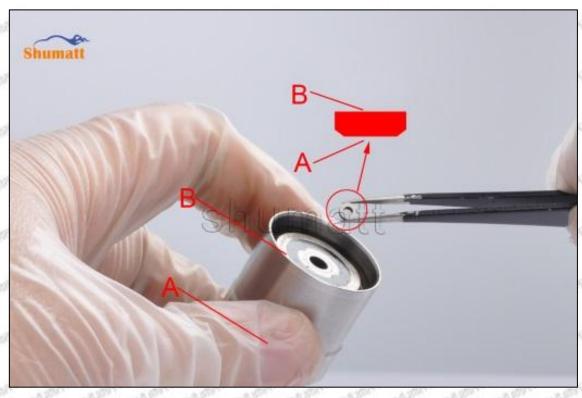

#### 2.1.23670-27030 Injector Orifice Plate 07# Inspection and Semi Ball Inspection

(1) Magnify 500 times under the microscope to check whether there is indentation on the sealing surface and the oil outlet hole of the orifice plate, check whether there is wear, scratch, damage, rust, depression, semicircle in the center hole of the orifice plate.

(2) Magnified 500 times under the microscope, check the plane position of the semi ball, if there is any scratch, it is recommended to replace it.

Mob/WhatsApp: +86 13410541523 Tel: +8675523215133

Email: ruby@shumatt.com