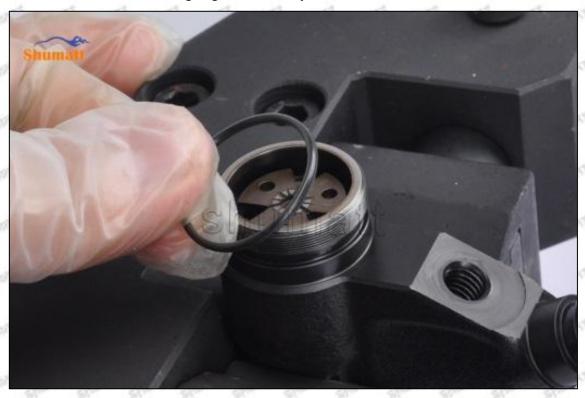

#### 2.3.23670-27030 Injector Orifice Plate 07# Installation Steps

(1) Before install 23670-27030 injector orifice plate 07#, clean it in an ultrasonic cleaning machine for 3-5 minutes so that to make the dirt, anti-rust oil oxide, paraffin base, naphthenic base, intermediate base, salt, lead naphthenate, zinc naphthenate, sodium petroleum sulfonate, barium petroleum sulfonate, calcium petroleum sulfonate, tallow diamine trioleate and rosin amine shedding fall off.