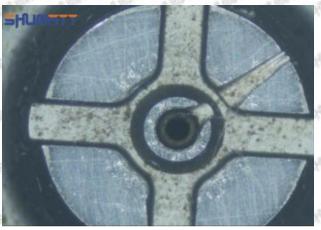

#### 2.1.23670-27030 Injector Orifice Plate 07# Inspection and Semi Ball Inspection

(1) Magnify 500 times under the microscope to check whether there is indentation on the sealing surface and the oil outlet hole of the orifice plate, check whether there is wear, scratch, damage, rust, depression, semicircle in the center hole of the orifice plate.

(2) Magnified 500 times under the microscope, check the plane position of the semi ball, if there is any scratch, it is recommended to replace it.

Mob/WhatsApp: +86 13410541523 Tel: +8675523215133

Email: ruby@shumatt.com