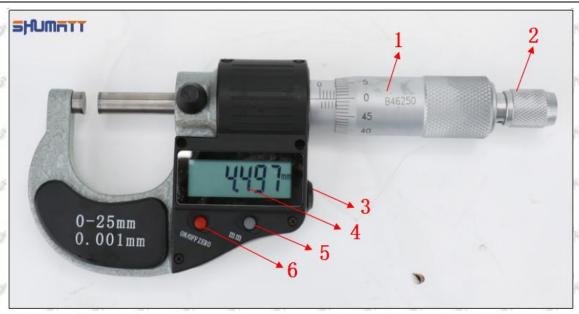

### (2) Electronic Digital Display Micrometer

#### Technical Parameters

1. Range: 0-25mm,25-50mm,50-75mm,75-100mm

2. Resolution: 0.001mm

3. Power: Voltage 1.5V button battery 4. Working Temperature: 0 \sim +40 °C 5. Storage Temperature: -20 \sim +70 °C 6. Environment Humidity: ≤80%

Parts' Name

Mob/WhatsApp: +86 13410541523 Tel: +8675523215133 Email: ruby@shumatt.com

© 2022 Shenzhen Shumatt Technology Co., Ltd

Pic No.2

| 1: Micro-tube                  | 2:Ratchet Force     | 3: Data Output        | 4: Display    | 5: mm Function |
|--------------------------------|---------------------|-----------------------|---------------|----------------|
|                                | Measuring Device    | Port                  | Screen        | Key            |
| 6: ON/OFF ZERO<br>Function Key | THE TRUTT THE PARTY | STATE OF THE STATE OF | AND THE PARTY | AND SHAPET     |