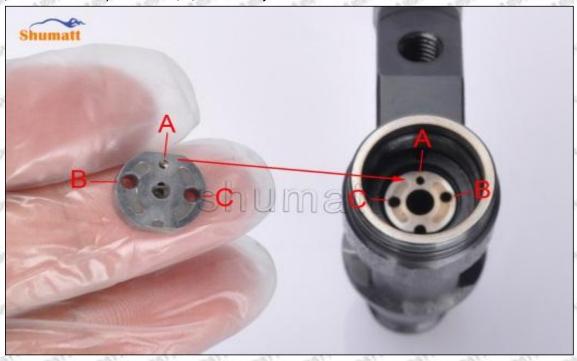

#### (1) Orifice Plate's Lettering

Mob/WhatsApp: +86 13410541523 Tel: +8675523215133

Email: ruby@shumatt.com

© 2022 Shenzhen Shumatt Technology Co., Ltd

Pic No. 1

| 1: Oil Port Number | 2: Grade Recognition Number | 3: Manufacture Number | milit Lantis |
|--------------------|-----------------------------|-----------------------|--------------|

## (2) Orifice Plate's Structure

Pic No. 2

| 4: Oil Inlet      | 5: Stabilizing Pin | 6: Front of Oil | 7: Mark Location     |
|-------------------|--------------------|-----------------|----------------------|
| Story Styre Styre | Elge, Elge, Elge,  | Back-flow Hole  | SHALL SHALL SHALL SH |