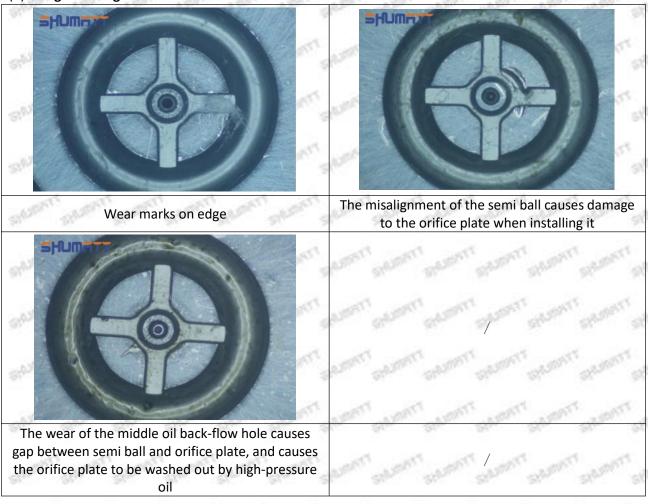

### (2) Moderate Damaged

Wear marks on edge

The misalignment of the semi ball causes damage to the orifice plate when installing it

The wear of the middle oil back-flow hole causes gap between semi ball and orifice plate, and causes the orifice plate to be washed out by high-pressure oil