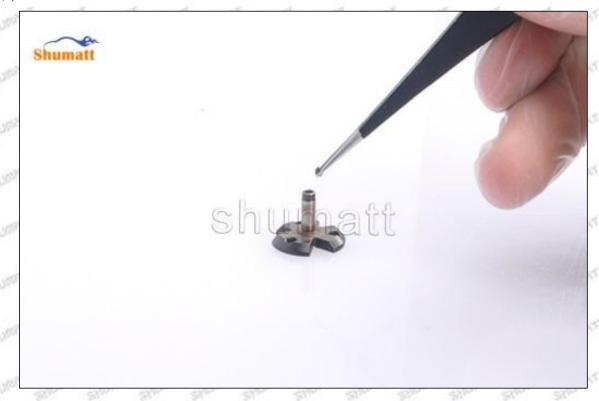

#### 2.3.23670-27030 Injector Orifice Plate 07# Installation Steps

(1) Before install 23670-27030 injector orifice plate 07#, clean it in an ultrasonic cleaning machine for 3-5 minutes so that to make the dirt, anti-rust oil oxide, paraffin base, naphthenic base, intermediate base, salt, lead naphthenate, zinc naphthenate, sodium petroleum sulfonate, barium petroleum sulfonate, calcium petroleum sulfonate, tallow diamine trioleate and rosin amine shedding fall off.