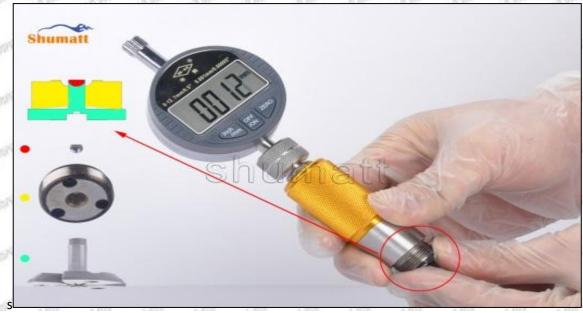

#### (2) Electronic Digital Display Micrometer

1. Preparation: Clean all surfaces of the caliper with a dry soft cloth, please make sure there is a battery in the caliper before using it;

#### 2. Use of ON/OFF ZERO function key:

In the "off "state, short press the ON/OFF ZERO function key to start up, the micrometer is in the metric reading (shown on the right of the display "mm") mode and display the set value. If there is no set value, the initial value is displayed as "0".