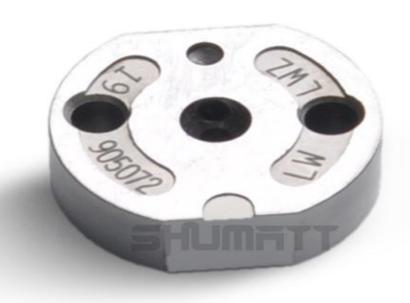

## 1.7. 23670-27030 Injector Orifice Plate 07# Lettering Detail's Display

#### (1) Orifice Plate's Lettering

Mob/WhatsApp: +86 13410541523 Tel: +8675523215133

Email: ruby@shumatt.com

© 2022 Shenzhen Shumatt Technology Co., Ltd

Pic No. 1

| 1: Oil Port Number | 2: Grade Recognition Number | 3: Manufacture Number | milit Lantis |
|--------------------|-----------------------------|-----------------------|--------------|