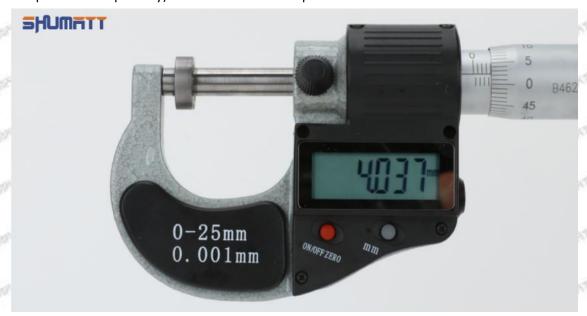

### (2) Electronic Digital Display Micrometer

#### Technical Parameters

1. Range: 0-25mm,25-50mm,50-75mm,75-100mm

2. Resolution: 0.001mm

3. Power: Voltage 1.5V button battery 4. Working Temperature: 0 \sim +40 °C 5. Storage Temperature: -20 \sim +70 °C 6. Environment Humidity: ≤80%

Parts' Name

Mob/WhatsApp: +86 13410541523 Tel: +8675523215133 Email: ruby@shumatt.com

© 2022 Shenzhen Shumatt Technology Co., Ltd

Pic No.2

| 1: Micro-tube                  | 2:Ratchet Force     | 3: Data Output        | 4: Display    | 5: mm Function |
|--------------------------------|---------------------|-----------------------|---------------|----------------|
|                                | Measuring Device    | Port                  | Screen        | Key            |
| 6: ON/OFF ZERO<br>Function Key | THE TRUTT THE PARTY | STATE OF THE STATE OF | AND THE PARTY | AND SHAPET     |

#### (2) Electronic Digital Display Micrometer

1. Preparation: Clean all surfaces of the caliper with a dry soft cloth, please make sure there is a battery in the caliper before using it;

#### 2. Use of ON/OFF ZERO function key:

In the "off "state, short press the ON/OFF ZERO function key to start up, the micrometer is in the metric reading (shown on the right of the display "mm") mode and display the set value. If there is no set value, the initial value is displayed as "0".