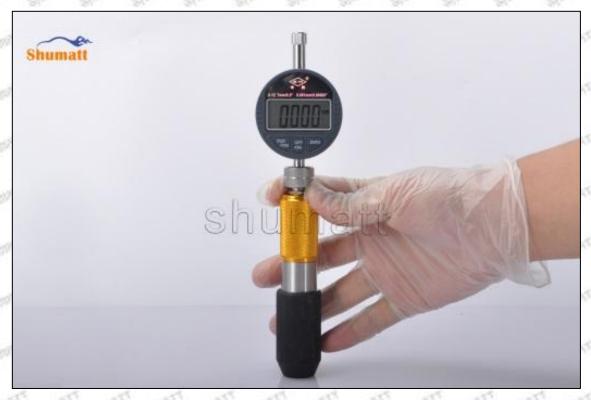

### (2) Electronic Digital Display Micrometer

#### Technical Parameters

1. Range: 0-25mm,25-50mm,50-75mm,75-100mm

2. Resolution: 0.001mm

3. Power: Voltage 1.5V button battery 4. Working Temperature: 0 \sim +40 °C 5. Storage Temperature: -20 \sim +70 °C 6. Environment Humidity: ≤80%