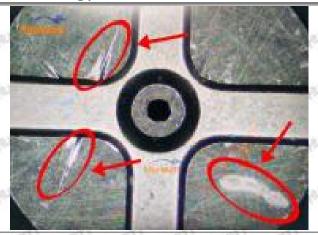

#### 2.1.23670-27030 Injector Orifice Plate 07# Inspection and Semi Ball Inspection

(1) Magnify 500 times under the microscope to check whether there is indentation on the sealing surface and the oil outlet hole of the orifice plate, check whether there is wear, scratch, damage, rust, depression, semicircle in the center hole of the orifice plate.

## Shenzhen Shumatt Technology Co., Ltd

Orifice plate center deviation inspection

There is indentation on the side, the orifice plate needs to be replaced

There is indentation in the middle oil back-flow hole, the orifice plate needs to be replaced

The middle oil back-flow hole is semicircular, the orifice plate needs to be replaced

Website: www.shumatt.com

⚠ The blockage of the oil back-flow hole will cause small volume of the oil return, and the oil will not be injected.