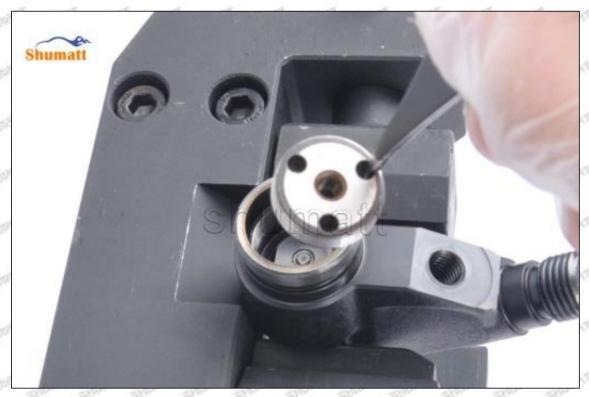

#### 2.3.23670-27030 Injector Orifice Plate 07# Installation Steps

(1) Before install 23670-27030 injector orifice plate 07#, clean it in an ultrasonic cleaning machine for 3-5 minutes so that to make the dirt, anti-rust oil oxide, paraffin base, naphthenic base, intermediate base, salt, lead naphthenate, zinc naphthenate, sodium petroleum sulfonate, barium petroleum sulfonate, calcium petroleum sulfonate, tallow diamine trioleate and rosin amine shedding fall off.