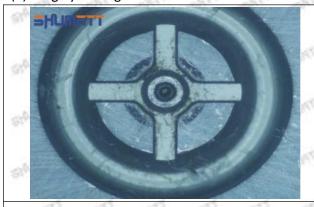

## 1.7. 23670-27030 Injector Orifice Plate 07# Lettering Detail's Display

#### (1) Orifice Plate's Lettering

Mob/WhatsApp: +86 13410541523 Tel: +8675523215133

Email: ruby@shumatt.com

© 2022 Shenzhen Shumatt Technology Co., Ltd

Pic No. 1

| 1: Oil Port Number | 2: Grade Recognition Number | 3: Manufacture Number | milit Lantis |
|--------------------|-----------------------------|-----------------------|--------------|

## (2) Orifice Plate's Structure

Pic No. 2

| 4: Oil Inlet      | 5: Stabilizing Pin | 6: Front of Oil | 7: Mark Location     |
|-------------------|--------------------|-----------------|----------------------|
| Story Styre Styre | Elge, Elge, Elge,  | Back-flow Hole  | SHALL SHALL SHALL SH |