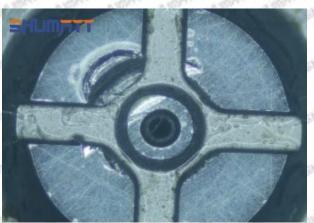

#### 2.1.23670-27030 Injector Orifice Plate 07# Inspection and Semi Ball Inspection

(1) Magnify 500 times under the microscope to check whether there is indentation on the sealing surface and the oil outlet hole of the orifice plate, check whether there is wear, scratch, damage, rust, depression, semicircle in the center hole of the orifice plate.

## Shenzhen Shumatt Technology Co., Ltd

Orifice plate center deviation inspection

There is indentation on the side, the orifice plate needs to be replaced

There is indentation in the middle oil back-flow hole, the orifice plate needs to be replaced