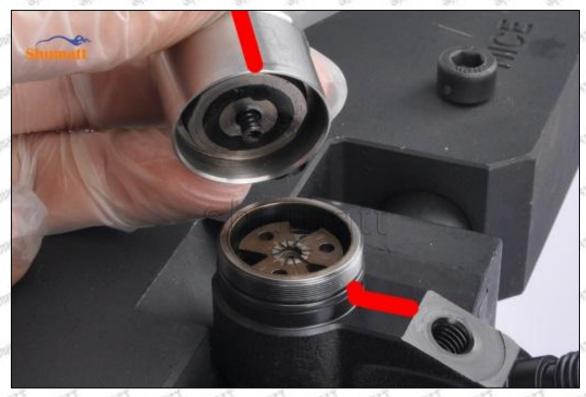

#### 2.3.23670-27030 Injector Orifice Plate 07# Installation Steps

(1) Before install 23670-27030 injector orifice plate 07#, clean it in an ultrasonic cleaning machine for 3-5 minutes so that to make the dirt, anti-rust oil oxide, paraffin base, naphthenic base, intermediate base, salt, lead naphthenate, zinc naphthenate, sodium petroleum sulfonate, barium petroleum sulfonate, calcium petroleum sulfonate, tallow diamine trioleate and rosin amine shedding fall off.