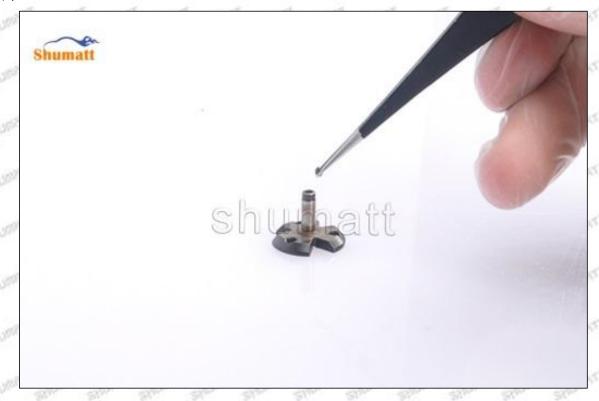

#### (2) 23670-29015 Injector Orifice Plate 07# Inspection

The factory inspection of 23670-29015 injector orifice plate 07# is undergone three inspections - full inspection, random inspection, and batch inspection. Different brands of test benches are used to test 23670-29015 injector orifice plate 07# for a total of no less than three times for factory inspection, and 23670-29015 injector orifice plate 07# installation testing environment are progressed in dust-free