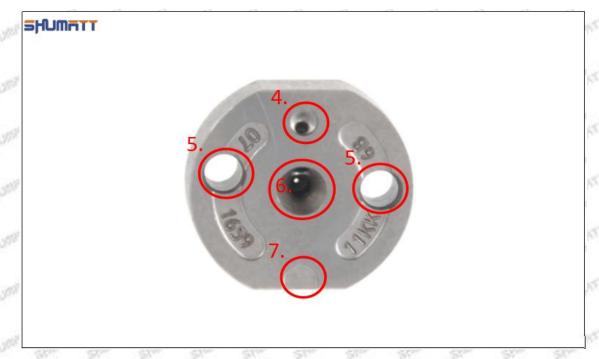

#### (2) 23670-29015 Injector Orifice Plate 07# Part Number Common Writing

07#, 7#, 07, 7, 295040-6120, 2950406120, 2950406120