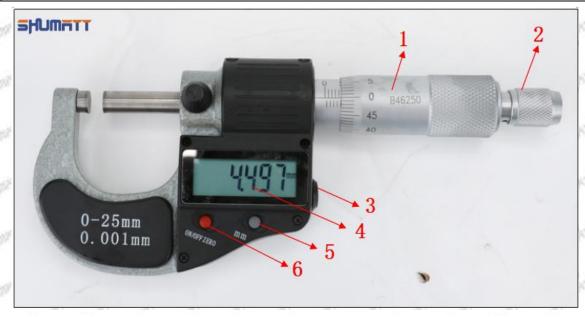

## (2) 23670-29015 Injector Orifice Plate 07# Customized Items

| No.         | STATE STATE STATE STATE                                                                                                                                                                                                                                                                                                                                                                                                                                                                                                                                                                                                                                                                                                                                                                                                                                                                                                                                                                                                                                                                                                                                                                                                                                                                                                                                                                                                                                                                                                                                                                                                                                                                                                                                                                                                                                                                                                                                                                                                                                                                                                       | 2                                                                                                                                                                                                                                                                                                                                                                                                                                                                                                                                                                                                                                                                                                                                                                                                                                                                                                                                                                                                                                                                                                                                                                                                                                                                                                                                                                                                                                                                                                                                                                                                                                                                                                                                                                                                                                                                                                                                                                                                                                                                                                                              |
|-------------|-------------------------------------------------------------------------------------------------------------------------------------------------------------------------------------------------------------------------------------------------------------------------------------------------------------------------------------------------------------------------------------------------------------------------------------------------------------------------------------------------------------------------------------------------------------------------------------------------------------------------------------------------------------------------------------------------------------------------------------------------------------------------------------------------------------------------------------------------------------------------------------------------------------------------------------------------------------------------------------------------------------------------------------------------------------------------------------------------------------------------------------------------------------------------------------------------------------------------------------------------------------------------------------------------------------------------------------------------------------------------------------------------------------------------------------------------------------------------------------------------------------------------------------------------------------------------------------------------------------------------------------------------------------------------------------------------------------------------------------------------------------------------------------------------------------------------------------------------------------------------------------------------------------------------------------------------------------------------------------------------------------------------------------------------------------------------------------------------------------------------------|--------------------------------------------------------------------------------------------------------------------------------------------------------------------------------------------------------------------------------------------------------------------------------------------------------------------------------------------------------------------------------------------------------------------------------------------------------------------------------------------------------------------------------------------------------------------------------------------------------------------------------------------------------------------------------------------------------------------------------------------------------------------------------------------------------------------------------------------------------------------------------------------------------------------------------------------------------------------------------------------------------------------------------------------------------------------------------------------------------------------------------------------------------------------------------------------------------------------------------------------------------------------------------------------------------------------------------------------------------------------------------------------------------------------------------------------------------------------------------------------------------------------------------------------------------------------------------------------------------------------------------------------------------------------------------------------------------------------------------------------------------------------------------------------------------------------------------------------------------------------------------------------------------------------------------------------------------------------------------------------------------------------------------------------------------------------------------------------------------------------------------|
| Image       | SHUMATT COMMANDER OF THE PARTY | S-HUMATT  A                                                                                                                                                                                                                                                                                                                                                                                                                                                                                                                                                                                                                                                                                                                                                                                                                                                                                                                                                                                                                                                                                                                                                                                                                                                                                                                                                                                                                                                                                                                                                                                                                                                                                                                                                                                                                                                                                                                                                                                                                                                                                                                    |
| Name        | Injector Orifice Plate's Front Lettering                                                                                                                                                                                                                                                                                                                                                                                                                                                                                                                                                                                                                                                                                                                                                                                                                                                                                                                                                                                                                                                                                                                                                                                                                                                                                                                                                                                                                                                                                                                                                                                                                                                                                                                                                                                                                                                                                                                                                                                                                                                                                      | Injector Orifice Plate's Side Lettering                                                                                                                                                                                                                                                                                                                                                                                                                                                                                                                                                                                                                                                                                                                                                                                                                                                                                                                                                                                                                                                                                                                                                                                                                                                                                                                                                                                                                                                                                                                                                                                                                                                                                                                                                                                                                                                                                                                                                                                                                                                                                        |
| Description | Orifice plate part number: 07#                                                                                                                                                                                                                                                                                                                                                                                                                                                                                                                                                                                                                                                                                                                                                                                                                                                                                                                                                                                                                                                                                                                                                                                                                                                                                                                                                                                                                                                                                                                                                                                                                                                                                                                                                                                                                                                                                                                                                                                                                                                                                                | SPECIAL SPECIA |
| No.         | ME WALL WALL SHEET WALL                                                                                                                                                                                                                                                                                                                                                                                                                                                                                                                                                                                                                                                                                                                                                                                                                                                                                                                                                                                                                                                                                                                                                                                                                                                                                                                                                                                                                                                                                                                                                                                                                                                                                                                                                                                                                                                                                                                                                                                                                                                                                                       | A STATE OF THE OWNER OF THE OWNER OF THE OWNER OF THE OWNER OWNER OWNER OF THE OWNER |
| Image       | 0-25mm<br>0.001mm                                                                                                                                                                                                                                                                                                                                                                                                                                                                                                                                                                                                                                                                                                                                                                                                                                                                                                                                                                                                                                                                                                                                                                                                                                                                                                                                                                                                                                                                                                                                                                                                                                                                                                                                                                                                                                                                                                                                                                                                                                                                                                             |                                                                                                                                                                                                                                                                                                                                                                                                                                                                                                                                                                                                                                                                                                                                                                                                                                                                                                                                                                                                                                                                                                                                                                                                                                                                                                                                                                                                                                                                                                                                                                                                                                                                                                                                                                                                                                                                                                                                                                                                                                                                                                                                |
| Name        | Injector Orifice Plate's Thickness                                                                                                                                                                                                                                                                                                                                                                                                                                                                                                                                                                                                                                                                                                                                                                                                                                                                                                                                                                                                                                                                                                                                                                                                                                                                                                                                                                                                                                                                                                                                                                                                                                                                                                                                                                                                                                                                                                                                                                                                                                                                                            | 9-Grid Plastic Box                                                                                                                                                                                                                                                                                                                                                                                                                                                                                                                                                                                                                                                                                                                                                                                                                                                                                                                                                                                                                                                                                                                                                                                                                                                                                                                                                                                                                                                                                                                                                                                                                                                                                                                                                                                                                                                                                                                                                                                                                                                                                                             |
| Description | Injector orifice plate's thickness range:<br>4.02mm∽4.108mm.                                                                                                                                                                                                                                                                                                                                                                                                                                                                                                                                                                                                                                                                                                                                                                                                                                                                                                                                                                                                                                                                                                                                                                                                                                                                                                                                                                                                                                                                                                                                                                                                                                                                                                                                                                                                                                                                                                                                                                                                                                                                  | Prevent damage to the orifice plates during transportation                                                                                                                                                                                                                                                                                                                                                                                                                                                                                                                                                                                                                                                                                                                                                                                                                                                                                                                                                                                                                                                                                                                                                                                                                                                                                                                                                                                                                                                                                                                                                                                                                                                                                                                                                                                                                                                                                                                                                                                                                                                                     |
| No.         | 5.50                                                                                                                                                                                                                                                                                                                                                                                                                                                                                                                                                                                                                                                                                                                                                                                                                                                                                                                                                                                                                                                                                                                                                                                                                                                                                                                                                                                                                                                                                                                                                                                                                                                                                                                                                                                                                                                                                                                                                                                                                                                                                                                          | 6                                                                                                                                                                                                                                                                                                                                                                                                                                                                                                                                                                                                                                                                                                                                                                                                                                                                                                                                                                                                                                                                                                                                                                                                                                                                                                                                                                                                                                                                                                                                                                                                                                                                                                                                                                                                                                                                                                                                                                                                                                                                                                                              |
| Image       | SHUMATT                                                                                                                                                                                                                                                                                                                                                                                                                                                                                                                                                                                                                                                                                                                                                                                                                                                                                                                                                                                                                                                                                                                                                                                                                                                                                                                                                                                                                                                                                                                                                                                                                                                                                                                                                                                                                                                                                                                                                                                                                                                                                                                       | SHUMATT  (PILINALE)                                                                                                                                                                                                                                                                                                                                                                                                                                                                                                                                                                                                                                                                                                                                                                                                                                                                                                                                                                                                                                                                                                                                                                                                                                                                                                                                                                                                                                                                                                                                                                                                                                                                                                                                                                                                                                                                                                                                                                                                                                                                                                            |
| Name        | Neutral Injector Orifice Plate's Individual<br>Box                                                                                                                                                                                                                                                                                                                                                                                                                                                                                                                                                                                                                                                                                                                                                                                                                                                                                                                                                                                                                                                                                                                                                                                                                                                                                                                                                                                                                                                                                                                                                                                                                                                                                                                                                                                                                                                                                                                                                                                                                                                                            | Orifice Plate's 10pcs Packing Box                                                                                                                                                                                                                                                                                                                                                                                                                                                                                                                                                                                                                                                                                                                                                                                                                                                                                                                                                                                                                                                                                                                                                                                                                                                                                                                                                                                                                                                                                                                                                                                                                                                                                                                                                                                                                                                                                                                                                                                                                                                                                              |
| Description | Prevent damage to the orifice plates during transportation                                                                                                                                                                                                                                                                                                                                                                                                                                                                                                                                                                                                                                                                                                                                                                                                                                                                                                                                                                                                                                                                                                                                                                                                                                                                                                                                                                                                                                                                                                                                                                                                                                                                                                                                                                                                                                                                                                                                                                                                                                                                    | Liwei orifice plate's 10PCS plastic box to prevent damage to the orifice plates during                                                                                                                                                                                                                                                                                                                                                                                                                                                                                                                                                                                                                                                                                                                                                                                                                                                                                                                                                                                                                                                                                                                                                                                                                                                                                                                                                                                                                                                                                                                                                                                                                                                                                                                                                                                                                                                                                                                                                                                                                                         |
|             |                                                                                                                                                                                                                                                                                                                                                                                                                                                                                                                                                                                                                                                                                                                                                                                                                                                                                                                                                                                                                                                                                                                                                                                                                                                                                                                                                                                                                                                                                                                                                                                                                                                                                                                                                                                                                                                                                                                                                                                                                                                                                                                               | transportation                                                                                                                                                                                                                                                                                                                                                                                                                                                                                                                                                                                                                                                                                                                                                                                                                                                                                                                                                                                                                                                                                                                                                                                                                                                                                                                                                                                                                                                                                                                                                                                                                                                                                                                                                                                                                                                                                                                                                                                                                                                                                                                 |