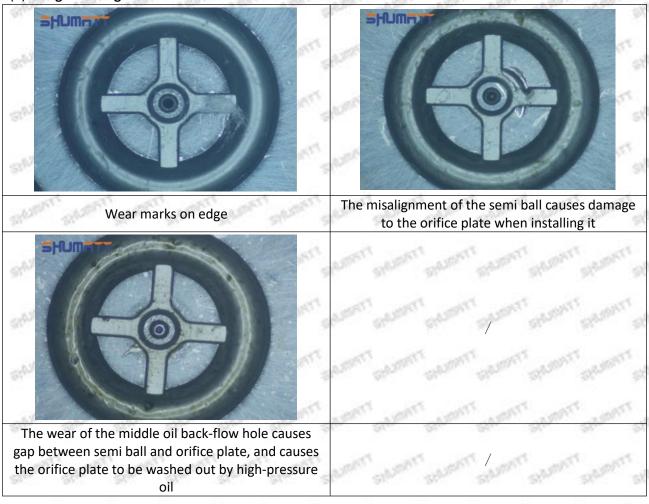

A Minors are prohibited from using transparent tape, yellow tape, black wrapping protective film, and white wrapping protective film to avoid personal injury.

Pic No. 1 Domestic express packaging:

Wrapped with Transparent tape

Pic No. 2 International express packaging: Wrapped with yellow tape after wrapping black protective film

Pic No. 3

Pallet Shipping: Use pallet that meet export requirements, and use white wrapping protective film to wrap and bind with cable ties

### 4.23670-29015 Injector Orifice Plate 07# Storage Standard

## (1) Choose a suitable storage place

Email: ruby@shumatt.com

Mob/WhatsApp: +86 13410541523 Tel: +8675523215133

© 2022 Shenzhen Shumatt Technology Co., Ltd

The warehouse and cargo yard where 23670-29015 injector orifice plate 07# is stored should be kept clean and dry, and away from the factory buildings that generate harmful gases and dust; do not mix with acid, alkali, salt and other substances; the storage place should have a good drainage system; the cargo yard should be flattened with gravel or furnace ash etc. to enhance the water permeability of the surface layer to keep the reservoir area dry.

#### (2) Strict requirements of warehousing

Strict inspections should be carried out when 23670-29015 injector orifice plate 07# are put into storage, the surface cleaning work should be done well to remove water traces, oil stains, ash and other dirt, remove the rust and do anti-rust treatment in time. Packaged injectors must be protected from damage.

#### (3) Keep the warehouse dry and preventing moisture

The relative humidity is usually below 70% for 23670-29015 injector orifice plate 07# placed in the room, and the corrosion of the injector orifice plate is significantly reduced.