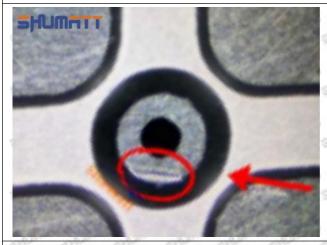

#### (1) 23670-29015 Injector Orifice Plate 07# Testing

All 23670-29015 injector orifice plate 07# parts are subjected to A-hole flow test, Z-hole flow test, precision test, high temperature test, low temperature test, pressure test, leakage test, durability test, and various working condition tests.

#### (2) 23670-29015 Injector Orifice Plate 07# Inspection

The factory inspection of 23670-29015 injector orifice plate 07# is undergone three inspections - full inspection, random inspection, and batch inspection. Different brands of test benches are used to test 23670-29015 injector orifice plate 07# for a total of no less than three times for factory inspection, and 23670-29015 injector orifice plate 07# installation testing environment are progressed in dust-free