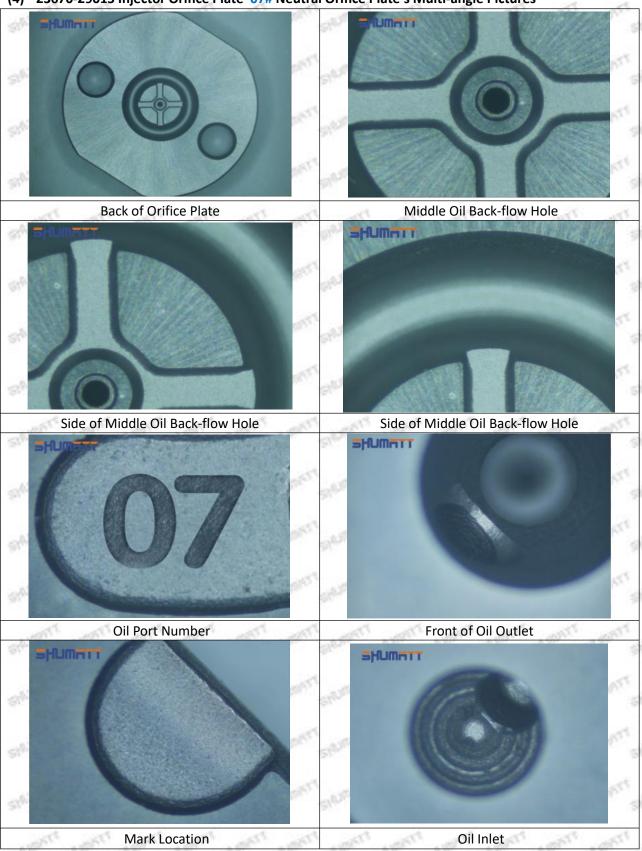

#### (2) 23670-29015 Injector Orifice Plate 07# Part Number Common Writing

07#, 7#, 07, 7, 295040-6120, 2950406120, 2950406120

#### 1.3. 23670-29015 Injector Orifice Plate 07# Specifications and Dimensions

Injector Orifice Plate's Size: 2cm\*2 cm \*1 cm
Injector Orifice Plate's Box Size: 7cm \*7 cm \*2 cm
Injector Orifice Plate's Package Size: 8 cm \* 8cm
Injector Orifice Plate's Net Weight: 0.015kg
Injector Orifice Plate's Gross Weight: 0.03kg