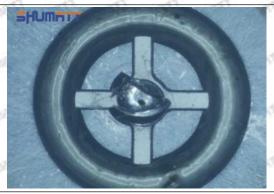

Pic No. 2 International express packaging: Wrapped with yellow tape after wrapping black protective film

Pic No. 3

Pallet Shipping: Use pallet that meet export requirements, and use white wrapping protective film to wrap and bind with cable ties