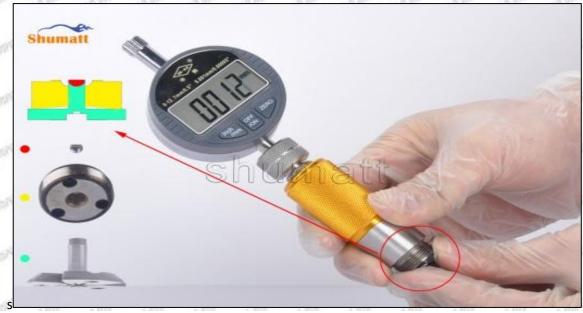

## (2) 23670-29015 Injector Orifice Plate 07# Customized Items

| No.         | STATE STATE STATE STATE                                                                                                                                                                                                                                                                                                                                                                                                                                                                                                                                                                                                                                                                                                                                                                                                                                                                                                                                                                                                                                                                                                                                                                                                                                                                                                                                                                                                                                                                                                                                                                                                                                                                                                                                                                                                                                                                                                                                                                                                                                                                                                       | 2                                                                                                                                                                                                                                                                                                                                                                                                                                                                                                                                                                                                                                                                                                                                                                                                                                                                                                                                                                                                                                                                                                                                                                                                                                                                                                                                                                                                                                                                                                                                                                                                                                                                                                                                                                                                                                                                                                                                                                                                                                                                                                                              |
|-------------|-------------------------------------------------------------------------------------------------------------------------------------------------------------------------------------------------------------------------------------------------------------------------------------------------------------------------------------------------------------------------------------------------------------------------------------------------------------------------------------------------------------------------------------------------------------------------------------------------------------------------------------------------------------------------------------------------------------------------------------------------------------------------------------------------------------------------------------------------------------------------------------------------------------------------------------------------------------------------------------------------------------------------------------------------------------------------------------------------------------------------------------------------------------------------------------------------------------------------------------------------------------------------------------------------------------------------------------------------------------------------------------------------------------------------------------------------------------------------------------------------------------------------------------------------------------------------------------------------------------------------------------------------------------------------------------------------------------------------------------------------------------------------------------------------------------------------------------------------------------------------------------------------------------------------------------------------------------------------------------------------------------------------------------------------------------------------------------------------------------------------------|--------------------------------------------------------------------------------------------------------------------------------------------------------------------------------------------------------------------------------------------------------------------------------------------------------------------------------------------------------------------------------------------------------------------------------------------------------------------------------------------------------------------------------------------------------------------------------------------------------------------------------------------------------------------------------------------------------------------------------------------------------------------------------------------------------------------------------------------------------------------------------------------------------------------------------------------------------------------------------------------------------------------------------------------------------------------------------------------------------------------------------------------------------------------------------------------------------------------------------------------------------------------------------------------------------------------------------------------------------------------------------------------------------------------------------------------------------------------------------------------------------------------------------------------------------------------------------------------------------------------------------------------------------------------------------------------------------------------------------------------------------------------------------------------------------------------------------------------------------------------------------------------------------------------------------------------------------------------------------------------------------------------------------------------------------------------------------------------------------------------------------|
| Image       | SHUMATT COMMANDER OF THE PARTY | S-HUMATT  A                                                                                                                                                                                                                                                                                                                                                                                                                                                                                                                                                                                                                                                                                                                                                                                                                                                                                                                                                                                                                                                                                                                                                                                                                                                                                                                                                                                                                                                                                                                                                                                                                                                                                                                                                                                                                                                                                                                                                                                                                                                                                                                    |
| Name        | Injector Orifice Plate's Front Lettering                                                                                                                                                                                                                                                                                                                                                                                                                                                                                                                                                                                                                                                                                                                                                                                                                                                                                                                                                                                                                                                                                                                                                                                                                                                                                                                                                                                                                                                                                                                                                                                                                                                                                                                                                                                                                                                                                                                                                                                                                                                                                      | Injector Orifice Plate's Side Lettering                                                                                                                                                                                                                                                                                                                                                                                                                                                                                                                                                                                                                                                                                                                                                                                                                                                                                                                                                                                                                                                                                                                                                                                                                                                                                                                                                                                                                                                                                                                                                                                                                                                                                                                                                                                                                                                                                                                                                                                                                                                                                        |
| Description | Orifice plate part number: 07#                                                                                                                                                                                                                                                                                                                                                                                                                                                                                                                                                                                                                                                                                                                                                                                                                                                                                                                                                                                                                                                                                                                                                                                                                                                                                                                                                                                                                                                                                                                                                                                                                                                                                                                                                                                                                                                                                                                                                                                                                                                                                                | SPECIAL SPECIA |
| No.         | ME WALL WALL SHEET WALL                                                                                                                                                                                                                                                                                                                                                                                                                                                                                                                                                                                                                                                                                                                                                                                                                                                                                                                                                                                                                                                                                                                                                                                                                                                                                                                                                                                                                                                                                                                                                                                                                                                                                                                                                                                                                                                                                                                                                                                                                                                                                                       | A STATE OF THE OWNER OF THE OWNER OF THE OWNER OF THE OWNER OWNER OWNER OF THE OWNER |
| Image       | 0-25mm<br>0.001mm                                                                                                                                                                                                                                                                                                                                                                                                                                                                                                                                                                                                                                                                                                                                                                                                                                                                                                                                                                                                                                                                                                                                                                                                                                                                                                                                                                                                                                                                                                                                                                                                                                                                                                                                                                                                                                                                                                                                                                                                                                                                                                             |                                                                                                                                                                                                                                                                                                                                                                                                                                                                                                                                                                                                                                                                                                                                                                                                                                                                                                                                                                                                                                                                                                                                                                                                                                                                                                                                                                                                                                                                                                                                                                                                                                                                                                                                                                                                                                                                                                                                                                                                                                                                                                                                |
| Name        | Injector Orifice Plate's Thickness                                                                                                                                                                                                                                                                                                                                                                                                                                                                                                                                                                                                                                                                                                                                                                                                                                                                                                                                                                                                                                                                                                                                                                                                                                                                                                                                                                                                                                                                                                                                                                                                                                                                                                                                                                                                                                                                                                                                                                                                                                                                                            | 9-Grid Plastic Box                                                                                                                                                                                                                                                                                                                                                                                                                                                                                                                                                                                                                                                                                                                                                                                                                                                                                                                                                                                                                                                                                                                                                                                                                                                                                                                                                                                                                                                                                                                                                                                                                                                                                                                                                                                                                                                                                                                                                                                                                                                                                                             |
| Description | Injector orifice plate's thickness range:<br>4.02mm∽4.108mm.                                                                                                                                                                                                                                                                                                                                                                                                                                                                                                                                                                                                                                                                                                                                                                                                                                                                                                                                                                                                                                                                                                                                                                                                                                                                                                                                                                                                                                                                                                                                                                                                                                                                                                                                                                                                                                                                                                                                                                                                                                                                  | Prevent damage to the orifice plates during transportation                                                                                                                                                                                                                                                                                                                                                                                                                                                                                                                                                                                                                                                                                                                                                                                                                                                                                                                                                                                                                                                                                                                                                                                                                                                                                                                                                                                                                                                                                                                                                                                                                                                                                                                                                                                                                                                                                                                                                                                                                                                                     |
| No.         | 5.50                                                                                                                                                                                                                                                                                                                                                                                                                                                                                                                                                                                                                                                                                                                                                                                                                                                                                                                                                                                                                                                                                                                                                                                                                                                                                                                                                                                                                                                                                                                                                                                                                                                                                                                                                                                                                                                                                                                                                                                                                                                                                                                          | 6                                                                                                                                                                                                                                                                                                                                                                                                                                                                                                                                                                                                                                                                                                                                                                                                                                                                                                                                                                                                                                                                                                                                                                                                                                                                                                                                                                                                                                                                                                                                                                                                                                                                                                                                                                                                                                                                                                                                                                                                                                                                                                                              |
| Image       | SHUMATT                                                                                                                                                                                                                                                                                                                                                                                                                                                                                                                                                                                                                                                                                                                                                                                                                                                                                                                                                                                                                                                                                                                                                                                                                                                                                                                                                                                                                                                                                                                                                                                                                                                                                                                                                                                                                                                                                                                                                                                                                                                                                                                       | SHUMATT  (PILINALE)                                                                                                                                                                                                                                                                                                                                                                                                                                                                                                                                                                                                                                                                                                                                                                                                                                                                                                                                                                                                                                                                                                                                                                                                                                                                                                                                                                                                                                                                                                                                                                                                                                                                                                                                                                                                                                                                                                                                                                                                                                                                                                            |
| Name        | Neutral Injector Orifice Plate's Individual<br>Box                                                                                                                                                                                                                                                                                                                                                                                                                                                                                                                                                                                                                                                                                                                                                                                                                                                                                                                                                                                                                                                                                                                                                                                                                                                                                                                                                                                                                                                                                                                                                                                                                                                                                                                                                                                                                                                                                                                                                                                                                                                                            | Orifice Plate's 10pcs Packing Box                                                                                                                                                                                                                                                                                                                                                                                                                                                                                                                                                                                                                                                                                                                                                                                                                                                                                                                                                                                                                                                                                                                                                                                                                                                                                                                                                                                                                                                                                                                                                                                                                                                                                                                                                                                                                                                                                                                                                                                                                                                                                              |
| Description | Prevent damage to the orifice plates during transportation                                                                                                                                                                                                                                                                                                                                                                                                                                                                                                                                                                                                                                                                                                                                                                                                                                                                                                                                                                                                                                                                                                                                                                                                                                                                                                                                                                                                                                                                                                                                                                                                                                                                                                                                                                                                                                                                                                                                                                                                                                                                    | Liwei orifice plate's 10PCS plastic box to prevent damage to the orifice plates during                                                                                                                                                                                                                                                                                                                                                                                                                                                                                                                                                                                                                                                                                                                                                                                                                                                                                                                                                                                                                                                                                                                                                                                                                                                                                                                                                                                                                                                                                                                                                                                                                                                                                                                                                                                                                                                                                                                                                                                                                                         |
|             |                                                                                                                                                                                                                                                                                                                                                                                                                                                                                                                                                                                                                                                                                                                                                                                                                                                                                                                                                                                                                                                                                                                                                                                                                                                                                                                                                                                                                                                                                                                                                                                                                                                                                                                                                                                                                                                                                                                                                                                                                                                                                                                               | transportation                                                                                                                                                                                                                                                                                                                                                                                                                                                                                                                                                                                                                                                                                                                                                                                                                                                                                                                                                                                                                                                                                                                                                                                                                                                                                                                                                                                                                                                                                                                                                                                                                                                                                                                                                                                                                                                                                                                                                                                                                                                                                                                 |