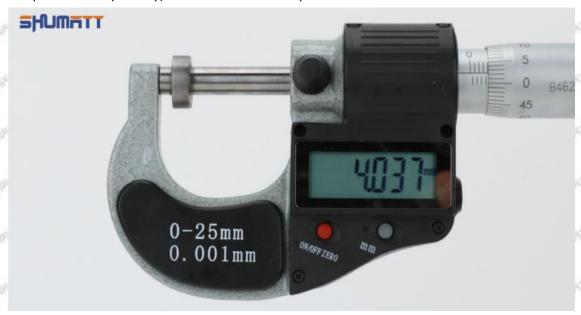

and short press the ON/OFF ZERO key to select any number from 0 to 9;

Short press the "mm" key, and jump to the next character to flash, use the same method to select all the characters, press and hold (more than 2 seconds) the "mm" key to complete the preset value, then the character will no longer flash;

Mob/WhatsApp: +86 13410541523 Tel: +8675523215133

Email: ruby@shumatt.com Website: www.shumatt.com

Once the setting value is set, it will last until the battery is removed or the battery is exhausted.

#### Data Transfer Method:

Open the data output port cover, insert the data acquisition line (need to be purchased separately) into the outer micrometer, and connect the other end to the company's data acquisition adapter (need to be purchased separately) or connect to the computer.



Pic No.2

#### 1.10. 23670-29015 Injector Orifice Plate 07# Warranty Instructions

#### (1) . 23670-29015 Injector Orifice Plate 07# Warranty Conditions and Instructions

It is necessary to provide the pictures, videos of 23670-29015 injector orifice plate 07# when the injector orifice plate is abnormal during use or the test report of 23670-29015 injector orifice plate 07# inspection equipment as evidence to feedback to the salesman.

Abnormal conditions are properly explained such as: 1.Black smoke, 2. Engine shake, 3. Difficulty starting the engine, 4. Engine noise, 5. Oil leakage etc.

The above conditions may also be affected by incorrect installation of the fuel injector. If it is confirmed that it is product problem after being tested by our company, the injector orifice plate is