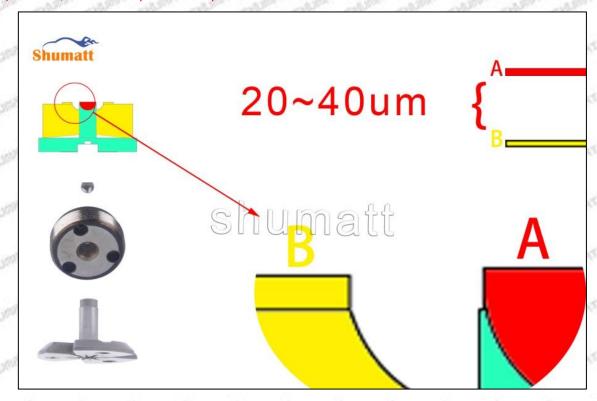

#### 1.3. 23670-29015 Injector Orifice Plate 07# Specifications and Dimensions

Injector Orifice Plate's Size: 2cm\*2 cm \*1 cm
Injector Orifice Plate's Box Size: 7cm \*7 cm \*2 cm
Injector Orifice Plate's Package Size: 8 cm \* 8cm
Injector Orifice Plate's Net Weight: 0.015kg
Injector Orifice Plate's Gross Weight: 0.03kg