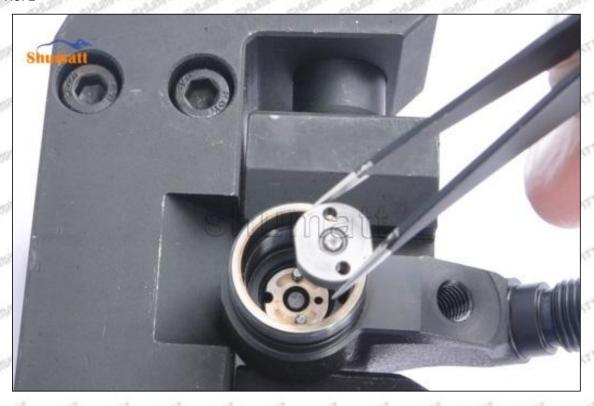

#### (2) 23670-29015 Injector Orifice Plate 07# Part Number Common Writing

07#, 7#, 07, 7, 295040-6120, 2950406120, 2950406120