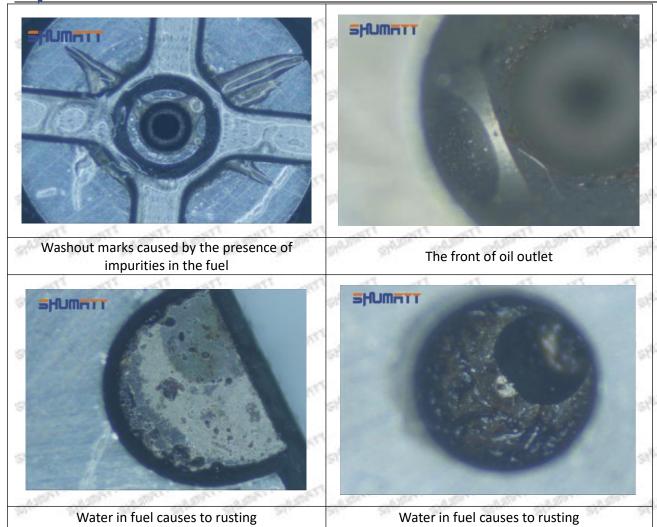

#### (1) 23670-29015 Injector Orifice Plate 07# Testing

All 23670-29015 injector orifice plate 07# parts are subjected to A-hole flow test, Z-hole flow test, precision test, high temperature test, low temperature test, pressure test, leakage test, durability test, and various working condition tests.

#### (2) 23670-29015 Injector Orifice Plate 07# Inspection

The factory inspection of 23670-29015 injector orifice plate 07# is undergone three inspections - full inspection, random inspection, and batch inspection. Different brands of test benches are used to test 23670-29015 injector orifice plate 07# for a total of no less than three times for factory inspection, and 23670-29015 injector orifice plate 07# installation testing environment are progressed in dust-free