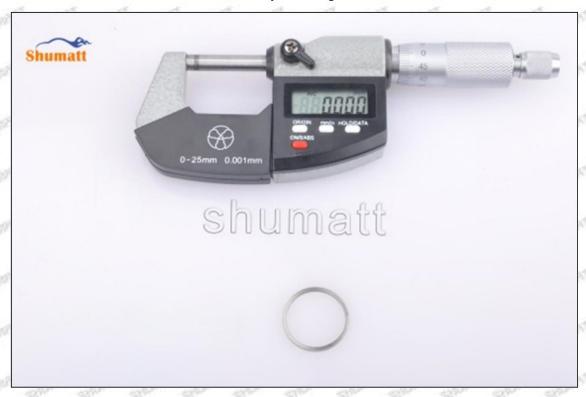

## (2) 23670-29015 Injector Orifice Plate 07# Customized Items

| No.         | STATE STATE STATE STATE                                                                                                                                                                                                                                                                                                                                                                                                                                                                                                                                                                                                                                                                                                                                                                                                                                                                                                                                                                                                                                                                                                                                                                                                                                                                                                                                                                                                                                                                                                                                                                                                                                                                                                                                                                                                                                                                                                                                                                                                                                                                                                       | 2                                                                                                                                                                                                                                                                                                                                                                                                                                                                                                                                                                                                                                                                                                                                                                                                                                                                                                                                                                                                                                                                                                                                                                                                                                                                                                                                                                                                                                                                                                                                                                                                                                                                                                                                                                                                                                                                                                                                                                                                                                                                                                                              |
|-------------|-------------------------------------------------------------------------------------------------------------------------------------------------------------------------------------------------------------------------------------------------------------------------------------------------------------------------------------------------------------------------------------------------------------------------------------------------------------------------------------------------------------------------------------------------------------------------------------------------------------------------------------------------------------------------------------------------------------------------------------------------------------------------------------------------------------------------------------------------------------------------------------------------------------------------------------------------------------------------------------------------------------------------------------------------------------------------------------------------------------------------------------------------------------------------------------------------------------------------------------------------------------------------------------------------------------------------------------------------------------------------------------------------------------------------------------------------------------------------------------------------------------------------------------------------------------------------------------------------------------------------------------------------------------------------------------------------------------------------------------------------------------------------------------------------------------------------------------------------------------------------------------------------------------------------------------------------------------------------------------------------------------------------------------------------------------------------------------------------------------------------------|--------------------------------------------------------------------------------------------------------------------------------------------------------------------------------------------------------------------------------------------------------------------------------------------------------------------------------------------------------------------------------------------------------------------------------------------------------------------------------------------------------------------------------------------------------------------------------------------------------------------------------------------------------------------------------------------------------------------------------------------------------------------------------------------------------------------------------------------------------------------------------------------------------------------------------------------------------------------------------------------------------------------------------------------------------------------------------------------------------------------------------------------------------------------------------------------------------------------------------------------------------------------------------------------------------------------------------------------------------------------------------------------------------------------------------------------------------------------------------------------------------------------------------------------------------------------------------------------------------------------------------------------------------------------------------------------------------------------------------------------------------------------------------------------------------------------------------------------------------------------------------------------------------------------------------------------------------------------------------------------------------------------------------------------------------------------------------------------------------------------------------|
| Image       | SHUMATT COMMANDER OF THE PARTY | S-HUMATT  A                                                                                                                                                                                                                                                                                                                                                                                                                                                                                                                                                                                                                                                                                                                                                                                                                                                                                                                                                                                                                                                                                                                                                                                                                                                                                                                                                                                                                                                                                                                                                                                                                                                                                                                                                                                                                                                                                                                                                                                                                                                                                                                    |
| Name        | Injector Orifice Plate's Front Lettering                                                                                                                                                                                                                                                                                                                                                                                                                                                                                                                                                                                                                                                                                                                                                                                                                                                                                                                                                                                                                                                                                                                                                                                                                                                                                                                                                                                                                                                                                                                                                                                                                                                                                                                                                                                                                                                                                                                                                                                                                                                                                      | Injector Orifice Plate's Side Lettering                                                                                                                                                                                                                                                                                                                                                                                                                                                                                                                                                                                                                                                                                                                                                                                                                                                                                                                                                                                                                                                                                                                                                                                                                                                                                                                                                                                                                                                                                                                                                                                                                                                                                                                                                                                                                                                                                                                                                                                                                                                                                        |
| Description | Orifice plate part number: 07#                                                                                                                                                                                                                                                                                                                                                                                                                                                                                                                                                                                                                                                                                                                                                                                                                                                                                                                                                                                                                                                                                                                                                                                                                                                                                                                                                                                                                                                                                                                                                                                                                                                                                                                                                                                                                                                                                                                                                                                                                                                                                                | SPECIAL SPECIA |
| No.         | ME WALL WALL SHEET WALL                                                                                                                                                                                                                                                                                                                                                                                                                                                                                                                                                                                                                                                                                                                                                                                                                                                                                                                                                                                                                                                                                                                                                                                                                                                                                                                                                                                                                                                                                                                                                                                                                                                                                                                                                                                                                                                                                                                                                                                                                                                                                                       | A STATE OF THE OWNER OF THE OWNER OF THE OWNER OF THE OWNER OWNER OWNER OF THE OWNER |
| Image       | 0-25mm<br>0.001mm                                                                                                                                                                                                                                                                                                                                                                                                                                                                                                                                                                                                                                                                                                                                                                                                                                                                                                                                                                                                                                                                                                                                                                                                                                                                                                                                                                                                                                                                                                                                                                                                                                                                                                                                                                                                                                                                                                                                                                                                                                                                                                             |                                                                                                                                                                                                                                                                                                                                                                                                                                                                                                                                                                                                                                                                                                                                                                                                                                                                                                                                                                                                                                                                                                                                                                                                                                                                                                                                                                                                                                                                                                                                                                                                                                                                                                                                                                                                                                                                                                                                                                                                                                                                                                                                |
| Name        | Injector Orifice Plate's Thickness                                                                                                                                                                                                                                                                                                                                                                                                                                                                                                                                                                                                                                                                                                                                                                                                                                                                                                                                                                                                                                                                                                                                                                                                                                                                                                                                                                                                                                                                                                                                                                                                                                                                                                                                                                                                                                                                                                                                                                                                                                                                                            | 9-Grid Plastic Box                                                                                                                                                                                                                                                                                                                                                                                                                                                                                                                                                                                                                                                                                                                                                                                                                                                                                                                                                                                                                                                                                                                                                                                                                                                                                                                                                                                                                                                                                                                                                                                                                                                                                                                                                                                                                                                                                                                                                                                                                                                                                                             |
| Description | Injector orifice plate's thickness range:<br>4.02mm∽4.108mm.                                                                                                                                                                                                                                                                                                                                                                                                                                                                                                                                                                                                                                                                                                                                                                                                                                                                                                                                                                                                                                                                                                                                                                                                                                                                                                                                                                                                                                                                                                                                                                                                                                                                                                                                                                                                                                                                                                                                                                                                                                                                  | Prevent damage to the orifice plates during transportation                                                                                                                                                                                                                                                                                                                                                                                                                                                                                                                                                                                                                                                                                                                                                                                                                                                                                                                                                                                                                                                                                                                                                                                                                                                                                                                                                                                                                                                                                                                                                                                                                                                                                                                                                                                                                                                                                                                                                                                                                                                                     |
| No.         | 5.50                                                                                                                                                                                                                                                                                                                                                                                                                                                                                                                                                                                                                                                                                                                                                                                                                                                                                                                                                                                                                                                                                                                                                                                                                                                                                                                                                                                                                                                                                                                                                                                                                                                                                                                                                                                                                                                                                                                                                                                                                                                                                                                          | 6                                                                                                                                                                                                                                                                                                                                                                                                                                                                                                                                                                                                                                                                                                                                                                                                                                                                                                                                                                                                                                                                                                                                                                                                                                                                                                                                                                                                                                                                                                                                                                                                                                                                                                                                                                                                                                                                                                                                                                                                                                                                                                                              |
| Image       | SHUMATT                                                                                                                                                                                                                                                                                                                                                                                                                                                                                                                                                                                                                                                                                                                                                                                                                                                                                                                                                                                                                                                                                                                                                                                                                                                                                                                                                                                                                                                                                                                                                                                                                                                                                                                                                                                                                                                                                                                                                                                                                                                                                                                       | SHUMATT  (PILINALE)                                                                                                                                                                                                                                                                                                                                                                                                                                                                                                                                                                                                                                                                                                                                                                                                                                                                                                                                                                                                                                                                                                                                                                                                                                                                                                                                                                                                                                                                                                                                                                                                                                                                                                                                                                                                                                                                                                                                                                                                                                                                                                            |
| Name        | Neutral Injector Orifice Plate's Individual<br>Box                                                                                                                                                                                                                                                                                                                                                                                                                                                                                                                                                                                                                                                                                                                                                                                                                                                                                                                                                                                                                                                                                                                                                                                                                                                                                                                                                                                                                                                                                                                                                                                                                                                                                                                                                                                                                                                                                                                                                                                                                                                                            | Orifice Plate's 10pcs Packing Box                                                                                                                                                                                                                                                                                                                                                                                                                                                                                                                                                                                                                                                                                                                                                                                                                                                                                                                                                                                                                                                                                                                                                                                                                                                                                                                                                                                                                                                                                                                                                                                                                                                                                                                                                                                                                                                                                                                                                                                                                                                                                              |
| Description | Prevent damage to the orifice plates during transportation                                                                                                                                                                                                                                                                                                                                                                                                                                                                                                                                                                                                                                                                                                                                                                                                                                                                                                                                                                                                                                                                                                                                                                                                                                                                                                                                                                                                                                                                                                                                                                                                                                                                                                                                                                                                                                                                                                                                                                                                                                                                    | Liwei orifice plate's 10PCS plastic box to prevent damage to the orifice plates during                                                                                                                                                                                                                                                                                                                                                                                                                                                                                                                                                                                                                                                                                                                                                                                                                                                                                                                                                                                                                                                                                                                                                                                                                                                                                                                                                                                                                                                                                                                                                                                                                                                                                                                                                                                                                                                                                                                                                                                                                                         |
|             |                                                                                                                                                                                                                                                                                                                                                                                                                                                                                                                                                                                                                                                                                                                                                                                                                                                                                                                                                                                                                                                                                                                                                                                                                                                                                                                                                                                                                                                                                                                                                                                                                                                                                                                                                                                                                                                                                                                                                                                                                                                                                                                               | transportation                                                                                                                                                                                                                                                                                                                                                                                                                                                                                                                                                                                                                                                                                                                                                                                                                                                                                                                                                                                                                                                                                                                                                                                                                                                                                                                                                                                                                                                                                                                                                                                                                                                                                                                                                                                                                                                                                                                                                                                                                                                                                                                 |