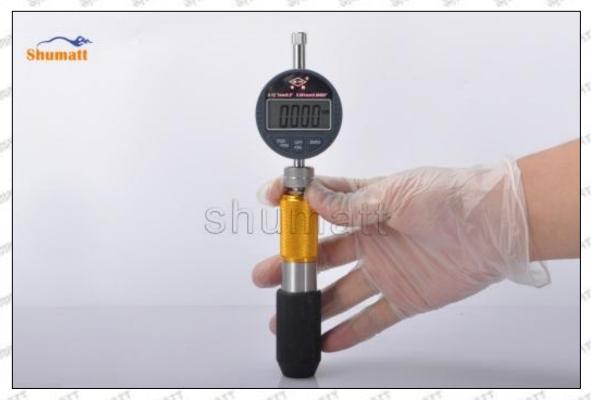

## (2) 23670-29015 Injector Orifice Plate 07# Customized Items

| No.         | STATE STATE STATE STATE                                                                                                                                                                                                                                                                                                                                                                                                                                                                                                                                                                                                                                                                                                                                                                                                                                                                                                                                                                                                                                                                                                                                                                                                                                                                                                                                                                                                                                                                                                                                                                                                                                                                                                                                                                                                                                                                                                                                                                                                                                                                                                       | 2                                                                                                                                                                                                                                                                                                                                                                                                                                                                                                                                                                                                                                                                                                                                                                                                                                                                                                                                                                                                                                                                                                                                                                                                                                                                                                                                                                                                                                                                                                                                                                                                                                                                                                                                                                                                                                                                                                                                                                                                                                                                                                                              |
|-------------|-------------------------------------------------------------------------------------------------------------------------------------------------------------------------------------------------------------------------------------------------------------------------------------------------------------------------------------------------------------------------------------------------------------------------------------------------------------------------------------------------------------------------------------------------------------------------------------------------------------------------------------------------------------------------------------------------------------------------------------------------------------------------------------------------------------------------------------------------------------------------------------------------------------------------------------------------------------------------------------------------------------------------------------------------------------------------------------------------------------------------------------------------------------------------------------------------------------------------------------------------------------------------------------------------------------------------------------------------------------------------------------------------------------------------------------------------------------------------------------------------------------------------------------------------------------------------------------------------------------------------------------------------------------------------------------------------------------------------------------------------------------------------------------------------------------------------------------------------------------------------------------------------------------------------------------------------------------------------------------------------------------------------------------------------------------------------------------------------------------------------------|--------------------------------------------------------------------------------------------------------------------------------------------------------------------------------------------------------------------------------------------------------------------------------------------------------------------------------------------------------------------------------------------------------------------------------------------------------------------------------------------------------------------------------------------------------------------------------------------------------------------------------------------------------------------------------------------------------------------------------------------------------------------------------------------------------------------------------------------------------------------------------------------------------------------------------------------------------------------------------------------------------------------------------------------------------------------------------------------------------------------------------------------------------------------------------------------------------------------------------------------------------------------------------------------------------------------------------------------------------------------------------------------------------------------------------------------------------------------------------------------------------------------------------------------------------------------------------------------------------------------------------------------------------------------------------------------------------------------------------------------------------------------------------------------------------------------------------------------------------------------------------------------------------------------------------------------------------------------------------------------------------------------------------------------------------------------------------------------------------------------------------|
| Image       | SHUMATT COMMANDER OF THE PARTY | S-HUMATT  A                                                                                                                                                                                                                                                                                                                                                                                                                                                                                                                                                                                                                                                                                                                                                                                                                                                                                                                                                                                                                                                                                                                                                                                                                                                                                                                                                                                                                                                                                                                                                                                                                                                                                                                                                                                                                                                                                                                                                                                                                                                                                                                    |
| Name        | Injector Orifice Plate's Front Lettering                                                                                                                                                                                                                                                                                                                                                                                                                                                                                                                                                                                                                                                                                                                                                                                                                                                                                                                                                                                                                                                                                                                                                                                                                                                                                                                                                                                                                                                                                                                                                                                                                                                                                                                                                                                                                                                                                                                                                                                                                                                                                      | Injector Orifice Plate's Side Lettering                                                                                                                                                                                                                                                                                                                                                                                                                                                                                                                                                                                                                                                                                                                                                                                                                                                                                                                                                                                                                                                                                                                                                                                                                                                                                                                                                                                                                                                                                                                                                                                                                                                                                                                                                                                                                                                                                                                                                                                                                                                                                        |
| Description | Orifice plate part number: 07#                                                                                                                                                                                                                                                                                                                                                                                                                                                                                                                                                                                                                                                                                                                                                                                                                                                                                                                                                                                                                                                                                                                                                                                                                                                                                                                                                                                                                                                                                                                                                                                                                                                                                                                                                                                                                                                                                                                                                                                                                                                                                                | SPECIAL SPECIA |
| No.         | ME WALL WALL SHEET WALL                                                                                                                                                                                                                                                                                                                                                                                                                                                                                                                                                                                                                                                                                                                                                                                                                                                                                                                                                                                                                                                                                                                                                                                                                                                                                                                                                                                                                                                                                                                                                                                                                                                                                                                                                                                                                                                                                                                                                                                                                                                                                                       | A STATE OF THE OWNER OF THE OWNER OF THE OWNER OF THE OWNER OWNER OWNER OF THE OWNER |
| Image       | 0-25mm<br>0.001mm                                                                                                                                                                                                                                                                                                                                                                                                                                                                                                                                                                                                                                                                                                                                                                                                                                                                                                                                                                                                                                                                                                                                                                                                                                                                                                                                                                                                                                                                                                                                                                                                                                                                                                                                                                                                                                                                                                                                                                                                                                                                                                             |                                                                                                                                                                                                                                                                                                                                                                                                                                                                                                                                                                                                                                                                                                                                                                                                                                                                                                                                                                                                                                                                                                                                                                                                                                                                                                                                                                                                                                                                                                                                                                                                                                                                                                                                                                                                                                                                                                                                                                                                                                                                                                                                |
| Name        | Injector Orifice Plate's Thickness                                                                                                                                                                                                                                                                                                                                                                                                                                                                                                                                                                                                                                                                                                                                                                                                                                                                                                                                                                                                                                                                                                                                                                                                                                                                                                                                                                                                                                                                                                                                                                                                                                                                                                                                                                                                                                                                                                                                                                                                                                                                                            | 9-Grid Plastic Box                                                                                                                                                                                                                                                                                                                                                                                                                                                                                                                                                                                                                                                                                                                                                                                                                                                                                                                                                                                                                                                                                                                                                                                                                                                                                                                                                                                                                                                                                                                                                                                                                                                                                                                                                                                                                                                                                                                                                                                                                                                                                                             |
| Description | Injector orifice plate's thickness range:<br>4.02mm∽4.108mm.                                                                                                                                                                                                                                                                                                                                                                                                                                                                                                                                                                                                                                                                                                                                                                                                                                                                                                                                                                                                                                                                                                                                                                                                                                                                                                                                                                                                                                                                                                                                                                                                                                                                                                                                                                                                                                                                                                                                                                                                                                                                  | Prevent damage to the orifice plates during transportation                                                                                                                                                                                                                                                                                                                                                                                                                                                                                                                                                                                                                                                                                                                                                                                                                                                                                                                                                                                                                                                                                                                                                                                                                                                                                                                                                                                                                                                                                                                                                                                                                                                                                                                                                                                                                                                                                                                                                                                                                                                                     |
| No.         | 5.50                                                                                                                                                                                                                                                                                                                                                                                                                                                                                                                                                                                                                                                                                                                                                                                                                                                                                                                                                                                                                                                                                                                                                                                                                                                                                                                                                                                                                                                                                                                                                                                                                                                                                                                                                                                                                                                                                                                                                                                                                                                                                                                          | 6                                                                                                                                                                                                                                                                                                                                                                                                                                                                                                                                                                                                                                                                                                                                                                                                                                                                                                                                                                                                                                                                                                                                                                                                                                                                                                                                                                                                                                                                                                                                                                                                                                                                                                                                                                                                                                                                                                                                                                                                                                                                                                                              |
| Image       | SHUMATT                                                                                                                                                                                                                                                                                                                                                                                                                                                                                                                                                                                                                                                                                                                                                                                                                                                                                                                                                                                                                                                                                                                                                                                                                                                                                                                                                                                                                                                                                                                                                                                                                                                                                                                                                                                                                                                                                                                                                                                                                                                                                                                       | SHUMATT  (PILINALE)                                                                                                                                                                                                                                                                                                                                                                                                                                                                                                                                                                                                                                                                                                                                                                                                                                                                                                                                                                                                                                                                                                                                                                                                                                                                                                                                                                                                                                                                                                                                                                                                                                                                                                                                                                                                                                                                                                                                                                                                                                                                                                            |
| Name        | Neutral Injector Orifice Plate's Individual<br>Box                                                                                                                                                                                                                                                                                                                                                                                                                                                                                                                                                                                                                                                                                                                                                                                                                                                                                                                                                                                                                                                                                                                                                                                                                                                                                                                                                                                                                                                                                                                                                                                                                                                                                                                                                                                                                                                                                                                                                                                                                                                                            | Orifice Plate's 10pcs Packing Box                                                                                                                                                                                                                                                                                                                                                                                                                                                                                                                                                                                                                                                                                                                                                                                                                                                                                                                                                                                                                                                                                                                                                                                                                                                                                                                                                                                                                                                                                                                                                                                                                                                                                                                                                                                                                                                                                                                                                                                                                                                                                              |
| Description | Prevent damage to the orifice plates during transportation                                                                                                                                                                                                                                                                                                                                                                                                                                                                                                                                                                                                                                                                                                                                                                                                                                                                                                                                                                                                                                                                                                                                                                                                                                                                                                                                                                                                                                                                                                                                                                                                                                                                                                                                                                                                                                                                                                                                                                                                                                                                    | Liwei orifice plate's 10PCS plastic box to prevent damage to the orifice plates during                                                                                                                                                                                                                                                                                                                                                                                                                                                                                                                                                                                                                                                                                                                                                                                                                                                                                                                                                                                                                                                                                                                                                                                                                                                                                                                                                                                                                                                                                                                                                                                                                                                                                                                                                                                                                                                                                                                                                                                                                                         |
|             |                                                                                                                                                                                                                                                                                                                                                                                                                                                                                                                                                                                                                                                                                                                                                                                                                                                                                                                                                                                                                                                                                                                                                                                                                                                                                                                                                                                                                                                                                                                                                                                                                                                                                                                                                                                                                                                                                                                                                                                                                                                                                                                               | transportation                                                                                                                                                                                                                                                                                                                                                                                                                                                                                                                                                                                                                                                                                                                                                                                                                                                                                                                                                                                                                                                                                                                                                                                                                                                                                                                                                                                                                                                                                                                                                                                                                                                                                                                                                                                                                                                                                                                                                                                                                                                                                                                 |