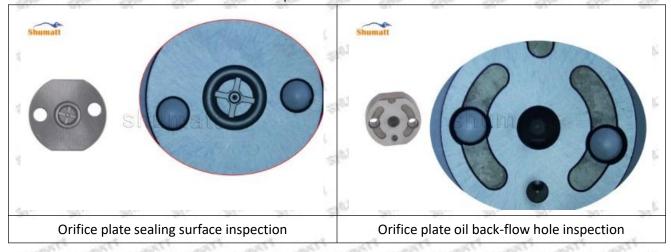

te 07# failure caused by not following the cleaning requirements specified in the vehicle engine maintenance manual.

23670-29015 injector orifice plate 07# failure caused by failure to replace consumable parts as specified in the vehicle engine maintenance manual.

#### 1.11.23670-29015 Injector Orifice Plate 07# Manufacturer

Manufacturer: Shenzhen Shumatt Technology Co., Ltd

#### 2. 23670-29015 Injector Orifice Plate 07# Technical Support

#### 2.1.23670-29015 Injector Orifice Plate 07# Inspection and Semi Ball Inspection

(1) Magnify 500 times under the microscope to check whether there is indentation on the sealing surface and the oil outlet hole of the orifice plate, check whether there is wear, scratch, damage, rust, depression, semicircle in the center hole of the orifice plate.



Mob/WhatsApp: +86 13410541523 Tel: +8675523215133

© 2022 Shenzhen Shumatt Technology Co., Ltd

Email: <u>ruby@shumatt.com</u> Website: <u>www.shumatt.com</u>

# SHUMATT

# Shenzhen Shumatt Technology Co., Ltd



Orifice plate center deviation inspection



There is indentation on the side, the orifice plate needs to be replaced



There is indentation in the middle oil back-flow hole, the orifice plate needs to be replaced



The middle oil back-flow hole is semicircular, the orifice plate needs to be replaced

Website: www.shumatt.com

⚠ The blockage of the oil back-flow hole will cause small volume of the oil return, and the oil will not be injected.

⚠ When oil back-flow hole becomes larger, it causes the semi ball to be not tightly sealed, which causes the fuel injection pressure ca