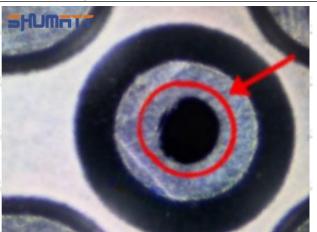

#### (1) 23670-29015 Injector Orifice Plate 07# Testing

All 23670-29015 injector orifice plate 07# parts are subjected to A-hole flow test, Z-hole flow test, precision test, high temperature test, low temperature test, pressure test, leakage test, durability test, and various working condition tests.

#### (2) 23670-29015 Injector Orifice Plate 07# Inspection

The factory inspection of 23670-29015 injector orifice plate 07# is undergone three inspections - full inspection, random inspection, and batch inspection. Different brands of test benches are used to test 23670-29015 injector orifice plate 07# for a total of no less than three times for factory inspection, and 23670-29015 injector orifice plate 07# installation testing environment are progressed in dust-free