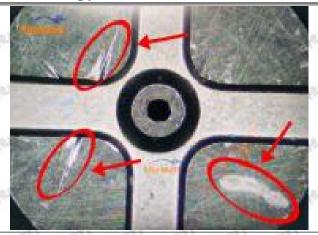

#### (1) 23670-29015 Injector Orifice Plate 07# Testing

All 23670-29015 injector orifice plate 07# parts are subjected to A-hole flow test, Z-hole flow test, precision test, high temperature test, low temperature test, pressure test, leakage test, durability test, and various working condition tests.

#### (2) 23670-29015 Injector Orifice Plate 07# Inspection

The factory inspection of 23670-29015 injector orifice plate 07# is undergone three inspections - full inspection, random inspection, and batch inspection. Different brands of test benches are used to test 23670-29015 injector orifice plate 07# for a total of no less than three times for factory inspection, and 23670-29015 injector orifice plate 07# installation testing environment are progressed in dust-free