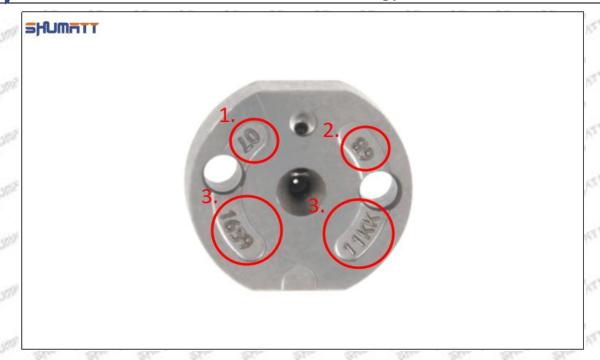

#### (2) 23670-29015 Injector Orifice Plate 07# Part Number Common Writing

07#, 7#, 07, 7, 295040-6120, 2950406120, 2950406120