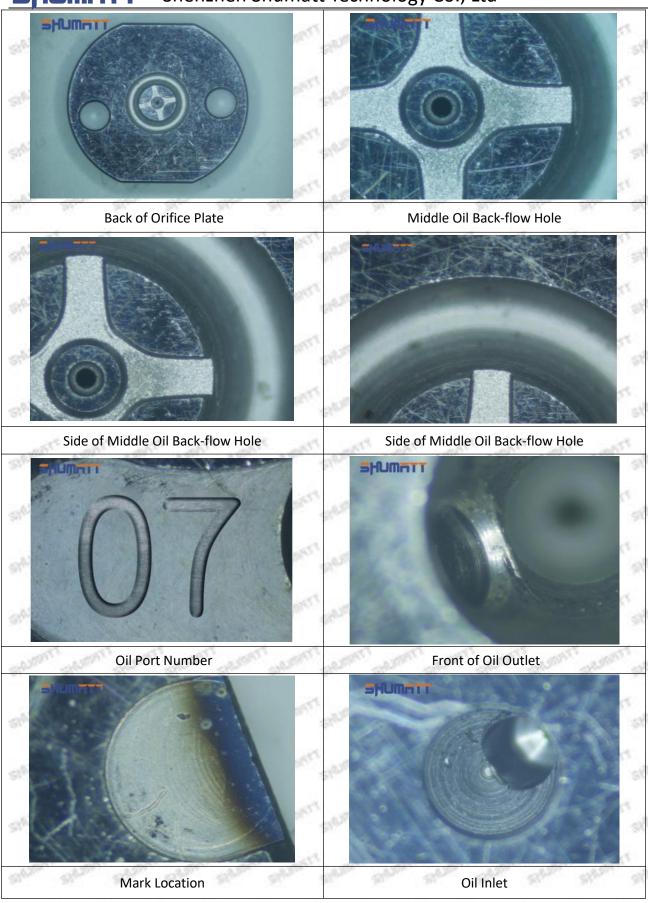

#### (2) 23670-29015 Injector Orifice Plate 07# Part Number Common Writing

07#, 7#, 07, 7, 295040-6120, 2950406120, 2950406120

#### 1.3. 23670-29015 Injector Orifice Plate 07# Specifications and Dimensions

Injector Orifice Plate's Size: 2cm\*2 cm \*1 cm
Injector Orifice Plate's Box Size: 7cm \*7 cm \*2 cm
Injector Orifice Plate's Package Size: 8 cm \* 8cm
Injector Orifice Plate's Net Weight: 0.015kg
Injector Orifice Plate's Gross Weight: 0.03kg