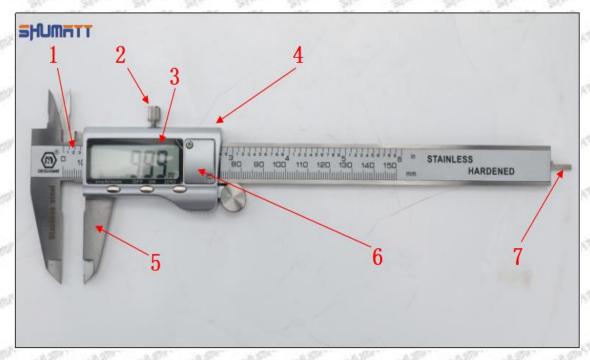

## (2) 23670-29015 Injector Orifice Plate 07# Customized Items

| No.         | STATE STATE STATE STATE                                                                                                                                                                                                                                                                                                                                                                                                                                                                                                                                                                                                                                                                                                                                                                                                                                                                                                                                                                                                                                                                                                                                                                                                                                                                                                                                                                                                                                                                                                                                                                                                                                                                                                                                                                                                                                                                                                                                                                                                                                                                                                       | 2                                                                                                                                                                                                                                                                                                                                                                                                                                                                                                                                                                                                                                                                                                                                                                                                                                                                                                                                                                                                                                                                                                                                                                                                                                                                                                                                                                                                                                                                                                                                                                                                                                                                                                                                                                                                                                                                                                                                                                                                                                                                                                                              |
|-------------|-------------------------------------------------------------------------------------------------------------------------------------------------------------------------------------------------------------------------------------------------------------------------------------------------------------------------------------------------------------------------------------------------------------------------------------------------------------------------------------------------------------------------------------------------------------------------------------------------------------------------------------------------------------------------------------------------------------------------------------------------------------------------------------------------------------------------------------------------------------------------------------------------------------------------------------------------------------------------------------------------------------------------------------------------------------------------------------------------------------------------------------------------------------------------------------------------------------------------------------------------------------------------------------------------------------------------------------------------------------------------------------------------------------------------------------------------------------------------------------------------------------------------------------------------------------------------------------------------------------------------------------------------------------------------------------------------------------------------------------------------------------------------------------------------------------------------------------------------------------------------------------------------------------------------------------------------------------------------------------------------------------------------------------------------------------------------------------------------------------------------------|--------------------------------------------------------------------------------------------------------------------------------------------------------------------------------------------------------------------------------------------------------------------------------------------------------------------------------------------------------------------------------------------------------------------------------------------------------------------------------------------------------------------------------------------------------------------------------------------------------------------------------------------------------------------------------------------------------------------------------------------------------------------------------------------------------------------------------------------------------------------------------------------------------------------------------------------------------------------------------------------------------------------------------------------------------------------------------------------------------------------------------------------------------------------------------------------------------------------------------------------------------------------------------------------------------------------------------------------------------------------------------------------------------------------------------------------------------------------------------------------------------------------------------------------------------------------------------------------------------------------------------------------------------------------------------------------------------------------------------------------------------------------------------------------------------------------------------------------------------------------------------------------------------------------------------------------------------------------------------------------------------------------------------------------------------------------------------------------------------------------------------|
| Image       | SHUMATT COMMANDER OF THE PARTY | S-HUMATT  A                                                                                                                                                                                                                                                                                                                                                                                                                                                                                                                                                                                                                                                                                                                                                                                                                                                                                                                                                                                                                                                                                                                                                                                                                                                                                                                                                                                                                                                                                                                                                                                                                                                                                                                                                                                                                                                                                                                                                                                                                                                                                                                    |
| Name        | Injector Orifice Plate's Front Lettering                                                                                                                                                                                                                                                                                                                                                                                                                                                                                                                                                                                                                                                                                                                                                                                                                                                                                                                                                                                                                                                                                                                                                                                                                                                                                                                                                                                                                                                                                                                                                                                                                                                                                                                                                                                                                                                                                                                                                                                                                                                                                      | Injector Orifice Plate's Side Lettering                                                                                                                                                                                                                                                                                                                                                                                                                                                                                                                                                                                                                                                                                                                                                                                                                                                                                                                                                                                                                                                                                                                                                                                                                                                                                                                                                                                                                                                                                                                                                                                                                                                                                                                                                                                                                                                                                                                                                                                                                                                                                        |
| Description | Orifice plate part number: 07#                                                                                                                                                                                                                                                                                                                                                                                                                                                                                                                                                                                                                                                                                                                                                                                                                                                                                                                                                                                                                                                                                                                                                                                                                                                                                                                                                                                                                                                                                                                                                                                                                                                                                                                                                                                                                                                                                                                                                                                                                                                                                                | SPECIAL SPECIA |
| No.         | ME WALL WALL SHEET WALL                                                                                                                                                                                                                                                                                                                                                                                                                                                                                                                                                                                                                                                                                                                                                                                                                                                                                                                                                                                                                                                                                                                                                                                                                                                                                                                                                                                                                                                                                                                                                                                                                                                                                                                                                                                                                                                                                                                                                                                                                                                                                                       | A STATE OF THE OWNER OF THE OWNER OF THE OWNER OF THE OWNER OWNER OWNER OF THE OWNER |
| Image       | 0-25mm<br>0.001mm                                                                                                                                                                                                                                                                                                                                                                                                                                                                                                                                                                                                                                                                                                                                                                                                                                                                                                                                                                                                                                                                                                                                                                                                                                                                                                                                                                                                                                                                                                                                                                                                                                                                                                                                                                                                                                                                                                                                                                                                                                                                                                             |                                                                                                                                                                                                                                                                                                                                                                                                                                                                                                                                                                                                                                                                                                                                                                                                                                                                                                                                                                                                                                                                                                                                                                                                                                                                                                                                                                                                                                                                                                                                                                                                                                                                                                                                                                                                                                                                                                                                                                                                                                                                                                                                |
| Name        | Injector Orifice Plate's Thickness                                                                                                                                                                                                                                                                                                                                                                                                                                                                                                                                                                                                                                                                                                                                                                                                                                                                                                                                                                                                                                                                                                                                                                                                                                                                                                                                                                                                                                                                                                                                                                                                                                                                                                                                                                                                                                                                                                                                                                                                                                                                                            | 9-Grid Plastic Box                                                                                                                                                                                                                                                                                                                                                                                                                                                                                                                                                                                                                                                                                                                                                                                                                                                                                                                                                                                                                                                                                                                                                                                                                                                                                                                                                                                                                                                                                                                                                                                                                                                                                                                                                                                                                                                                                                                                                                                                                                                                                                             |
| Description | Injector orifice plate's thickness range:<br>4.02mm∽4.108mm.                                                                                                                                                                                                                                                                                                                                                                                                                                                                                                                                                                                                                                                                                                                                                                                                                                                                                                                                                                                                                                                                                                                                                                                                                                                                                                                                                                                                                                                                                                                                                                                                                                                                                                                                                                                                                                                                                                                                                                                                                                                                  | Prevent damage to the orifice plates during transportation                                                                                                                                                                                                                                                                                                                                                                                                                                                                                                                                                                                                                                                                                                                                                                                                                                                                                                                                                                                                                                                                                                                                                                                                                                                                                                                                                                                                                                                                                                                                                                                                                                                                                                                                                                                                                                                                                                                                                                                                                                                                     |
| No.         | 5.50                                                                                                                                                                                                                                                                                                                                                                                                                                                                                                                                                                                                                                                                                                                                                                                                                                                                                                                                                                                                                                                                                                                                                                                                                                                                                                                                                                                                                                                                                                                                                                                                                                                                                                                                                                                                                                                                                                                                                                                                                                                                                                                          | 6                                                                                                                                                                                                                                                                                                                                                                                                                                                                                                                                                                                                                                                                                                                                                                                                                                                                                                                                                                                                                                                                                                                                                                                                                                                                                                                                                                                                                                                                                                                                                                                                                                                                                                                                                                                                                                                                                                                                                                                                                                                                                                                              |
| Image       | SHUMATT                                                                                                                                                                                                                                                                                                                                                                                                                                                                                                                                                                                                                                                                                                                                                                                                                                                                                                                                                                                                                                                                                                                                                                                                                                                                                                                                                                                                                                                                                                                                                                                                                                                                                                                                                                                                                                                                                                                                                                                                                                                                                                                       | SHUMATT  (PILINALE)                                                                                                                                                                                                                                                                                                                                                                                                                                                                                                                                                                                                                                                                                                                                                                                                                                                                                                                                                                                                                                                                                                                                                                                                                                                                                                                                                                                                                                                                                                                                                                                                                                                                                                                                                                                                                                                                                                                                                                                                                                                                                                            |
| Name        | Neutral Injector Orifice Plate's Individual<br>Box                                                                                                                                                                                                                                                                                                                                                                                                                                                                                                                                                                                                                                                                                                                                                                                                                                                                                                                                                                                                                                                                                                                                                                                                                                                                                                                                                                                                                                                                                                                                                                                                                                                                                                                                                                                                                                                                                                                                                                                                                                                                            | Orifice Plate's 10pcs Packing Box                                                                                                                                                                                                                                                                                                                                                                                                                                                                                                                                                                                                                                                                                                                                                                                                                                                                                                                                                                                                                                                                                                                                                                                                                                                                                                                                                                                                                                                                                                                                                                                                                                                                                                                                                                                                                                                                                                                                                                                                                                                                                              |
| Description | Prevent damage to the orifice plates during transportation                                                                                                                                                                                                                                                                                                                                                                                                                                                                                                                                                                                                                                                                                                                                                                                                                                                                                                                                                                                                                                                                                                                                                                                                                                                                                                                                                                                                                                                                                                                                                                                                                                                                                                                                                                                                                                                                                                                                                                                                                                                                    | Liwei orifice plate's 10PCS plastic box to prevent damage to the orifice plates during                                                                                                                                                                                                                                                                                                                                                                                                                                                                                                                                                                                                                                                                                                                                                                                                                                                                                                                                                                                                                                                                                                                                                                                                                                                                                                                                                                                                                                                                                                                                                                                                                                                                                                                                                                                                                                                                                                                                                                                                                                         |
|             |                                                                                                                                                                                                                                                                                                                                                                                                                                                                                                                                                                                                                                                                                                                                                                                                                                                                                                                                                                                                                                                                                                                                                                                                                                                                                                                                                                                                                                                                                                                                                                                                                                                                                                                                                                                                                                                                                                                                                                                                                                                                                                                               | transportation                                                                                                                                                                                                                                                                                                                                                                                                                                                                                                                                                                                                                                                                                                                                                                                                                                                                                                                                                                                                                                                                                                                                                                                                                                                                                                                                                                                                                                                                                                                                                                                                                                                                                                                                                                                                                                                                                                                                                                                                                                                                                                                 |