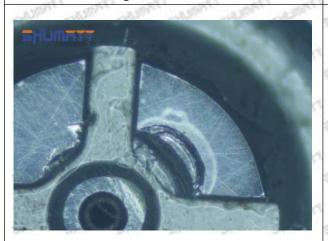

e oil back-flow hole causes gap between semi ball and orifice plate, and causes the orifice plate to be washed out by high-pressure oil

-

#### (3) Highly Damaged



Obvious Wear marks on edge



The misalignment of the semi ball causes damage to the orifice plate when installing it

Mob/WhatsApp: +86 13410541523

Email: <a href="mailto:ruby@shumatt.com">ruby@shumatt.com</a>

© 2022 Shenzhen Shumatt Technology Co., Ltd

Tel: +8675523215133

# SHUMATT

# Shenzhen Shumatt Technology Co., Ltd



The wear of the middle oil back-flow hole causes gap between semi ball and orifice plate, and causes the orifice plate to be washed out by high-pressure oil

/

### (4) More Pictures of Orifice Plate's Damage Details



The misalignment of the semi ball



Marks of the misalignment of the semi ball



The indentation of the misalignment of the semi ball



Washout marks caused by the presence of impurities in the fuel

Mob/WhatsApp: +86 13410541523

Email: ruby@shumatt.com

© 2022 Shenzhen Shumatt Technology Co., Ltd

Tel: +8675523215133





(5) Impact Classification According to The Degree of Damage to The Orifice Plate

| Damage Type                      | Severe Damaged General Damaged                                                                |                                                                                                          | Slight Damaged                                                      |  |
|----------------------------------|-----------------------------------------------------------------------------------------------|-------------------------