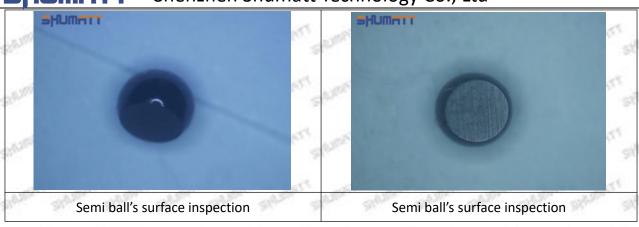

the semi ball to be not tightly sealed, which causes the fuel injection pressure cannot be established, then the fuel injector cannot work normally.

⚠ The wear on orifice plate's surface causes gap to the semi ball, which leads to large volume of oil return, in serious cases, the pressure can not be built up and nozzle will spray oil directly.

The blockage of the oil inlet hole (side hole) will cause small amount of oil return, the blockage of oil inlet side hole will cause the injector cannot build a pressure chamber, as a result, the injector cannot work normally.

(2) Magnified 500 times under the microscope, check the plane position of the semi ball, if there is any scratch, it is recommended to replace it.

Mob/WhatsApp: +86 13410541523 Tel: +8675523215133

Email: ruby@shumatt.com



## 2.2.23670-29015 Injector Orifice Plate 07# Level of Damage Inspection

### (1) Slight Damaged



Mob/WhatsApp: +86 13410541523 Tel: +8675523215133

Email: <u>ruby@shumatt.com</u> Website: <u>www.shumatt.com</u>

### (2) Moderate Damaged



Wear marks on edge



The misalignment of the semi ball causes damage to the orifice plate when installing it



The wear of the middle oil back-flow hole causes gap between semi ball and orifice plate, and causes the orifice plate to be washed out by high-pressure oil

-

#### (3) Highly Damaged



Obvious Wear marks on edge



The misalignment of the semi ball causes damage to the orifice plate when installing it

Mob/WhatsApp: +86 13410541523

Email: <a href="mailto:ruby@shumatt.com">ruby@shumatt.com</a>

© 2022 Shenzhen Shumatt Technology Co., L