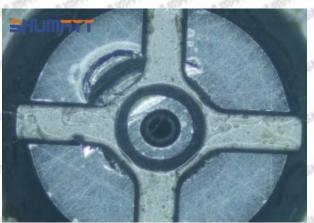

te when installing it



The wear of the middle oil back-flow hole causes gap between semi ball and orifice plate, and causes the orifice plate to be washed out by high-pressure oil

-

#### (3) Highly Damaged



Obvious Wear marks on edge



The misalignment of the semi ball causes damage to the orifice plate when installing it

Mob/WhatsApp: +86 13410541523

Email: <a href="mailto:ruby@shumatt.com">ruby@shumatt.com</a>

© 2022 Shenzhen Shumatt Technology Co., Ltd

Tel: +8675523215133

# SHUMATT

# Shenzhen Shumatt Technology Co., Ltd



The wear of the middle oil back-flow hole causes gap between semi ball and orifice plate, and causes the orifice plate to be washed out by high-pressure oil

/

### (4) More Pictures of Orifice Plate's Damage Details



The misalignment of the semi ball



Marks of the misalignment of the semi ball



The indentation of the misalignment of the semi ball



Washout marks caused by the presence of impurities in the fuel

Mob/WhatsApp: +86 13410541523

Email: ruby@shumatt.com

© 2022 Shenzhen Shumatt Technology Co., Ltd

Tel: +8675523215133





(5) Impact Classification According to The Degree of Damage to The Orifice Plate

| Damage Type                      | Severe Damaged General Damaged                                                                |                                                                                                          | Slight Damaged                                                      |  |
|----------------------------------|---------------------------------------------------------------------------