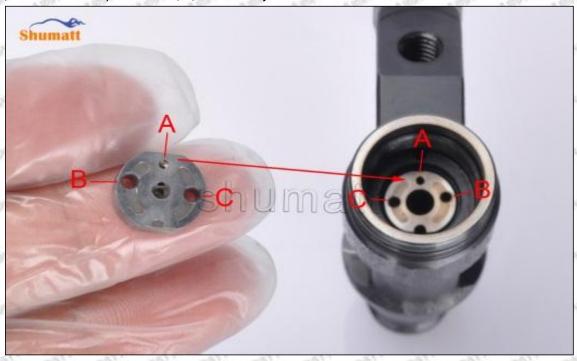

#### (2) 23670-29015 Injector Orifice Plate 07# Part Number Common Writing

07#, 7#, 07, 7, 295040-6120, 2950406120, 2950406120