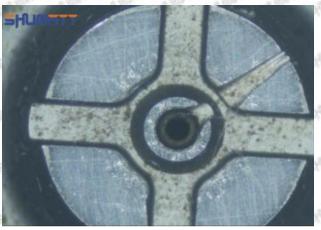

#### (1) 23670-29015 Injector Orifice Plate 07# Testing

All 23670-29015 injector orifice plate 07# parts are subjected to A-hole flow test, Z-hole flow test, precision test, high temperature test, low temperature test, pressure test, leakage test, durability test, and various working condition tests.

#### (2) 23670-29015 Injector Orifice Plate 07# Inspection

The factory inspection of 23670-29015 injector orifice plate 07# is undergone three inspections - full inspection, random inspection, and batch inspection. Different brands of test benches are used to test 23670-29015 injector orifice plate 07# for a total of no less than three times for factory inspection, and 23670-29015 injector orifice plate 07# installation testing environment are progressed in dust-free