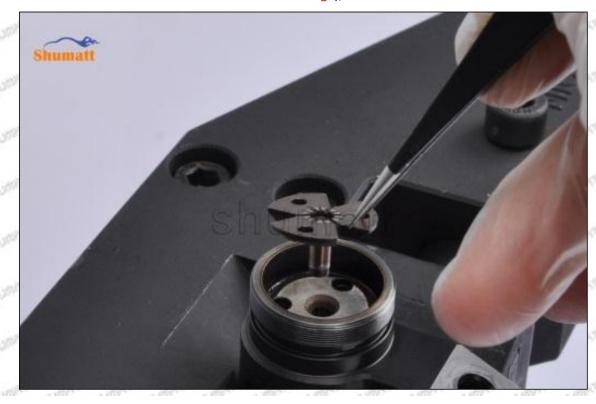

#### (2) 23670-29015 Injector Orifice Plate 07# Inspection

The factory inspection of 23670-29015 injector orifice plate 07# is undergone three inspections - full inspection, random inspection, and batch inspection. Different brands of test benches are used to test 23670-29015 injector orifice plate 07# for a total of no less than three times for factory inspection, and 23670-29015 injector orifice plate 07# installation testing environment are progressed in dust-free