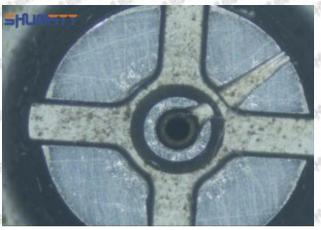

#### (1) 23670-29035 Injector Orifice Plate 07# Testing

All 23670-29035 injector orifice plate 07# parts are subjected to A-hole flow test, Z-hole flow test, precision test, high temperature test, low temperature test, pressure test, leakage test, durability test, and various working condition tests.

#### (2) 23670-29035 Injector Orifice Plate 07# Inspection

The factory inspection of 23670-29035 injector orifice plate 07# is undergone three inspections - full inspection, random inspection, and batch inspection. Different brands of test benches are used to test 23670-29035 injector orifice plate 07# for a total of no less than three times for factory inspection, and 23670-29035 injector orifice plate 07# installation testing environment are progressed in dust-free