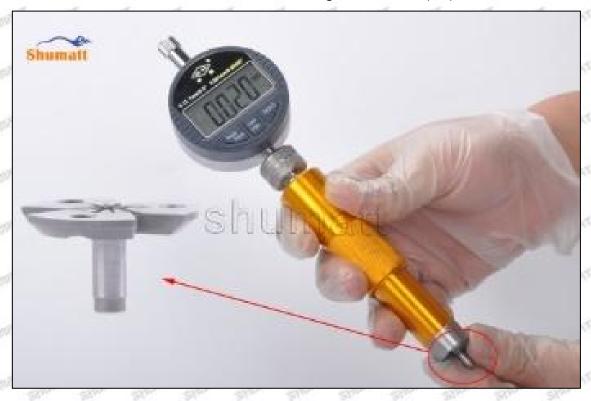

# (2) 23670-29035 Injector Orifice Plate 07# Customized Items

| No.         | SPAN SPAN ST SPAN SPAN                                                                                                                                                                                                                                                                                                                                                                                                                                                                                                                                                                                                                                                                                                                                                                                                                                                                                                                                                                                                                                                                                                                                                                                                                                                                                                                                                                                                                                                                                                                                                                                                                                                                                                                                                                                                                                                                                                                                                                                                                                                                                                        | 2                                                                                                                                                                                                                                                                                                                                                                                                                                                                                                                                                                                                                                                                                                                                                                                                                                                                                                                                                                                                                                                                                                                                                                                                                                                                                                                                                                                                                                                                                                                                                                                                                                                                                                                                                                                                                                                                                                                                                                                                                                                                                                                              |
|-------------|-------------------------------------------------------------------------------------------------------------------------------------------------------------------------------------------------------------------------------------------------------------------------------------------------------------------------------------------------------------------------------------------------------------------------------------------------------------------------------------------------------------------------------------------------------------------------------------------------------------------------------------------------------------------------------------------------------------------------------------------------------------------------------------------------------------------------------------------------------------------------------------------------------------------------------------------------------------------------------------------------------------------------------------------------------------------------------------------------------------------------------------------------------------------------------------------------------------------------------------------------------------------------------------------------------------------------------------------------------------------------------------------------------------------------------------------------------------------------------------------------------------------------------------------------------------------------------------------------------------------------------------------------------------------------------------------------------------------------------------------------------------------------------------------------------------------------------------------------------------------------------------------------------------------------------------------------------------------------------------------------------------------------------------------------------------------------------------------------------------------------------|--------------------------------------------------------------------------------------------------------------------------------------------------------------------------------------------------------------------------------------------------------------------------------------------------------------------------------------------------------------------------------------------------------------------------------------------------------------------------------------------------------------------------------------------------------------------------------------------------------------------------------------------------------------------------------------------------------------------------------------------------------------------------------------------------------------------------------------------------------------------------------------------------------------------------------------------------------------------------------------------------------------------------------------------------------------------------------------------------------------------------------------------------------------------------------------------------------------------------------------------------------------------------------------------------------------------------------------------------------------------------------------------------------------------------------------------------------------------------------------------------------------------------------------------------------------------------------------------------------------------------------------------------------------------------------------------------------------------------------------------------------------------------------------------------------------------------------------------------------------------------------------------------------------------------------------------------------------------------------------------------------------------------------------------------------------------------------------------------------------------------------|
| Image       | SHUMATT COMMANDER OF THE PARTY | S-HUMATT  A                                                                                                                                                                                                                                                                                                                                                                                                                                                                                                                                                                                                                                                                                                                                                                                                                                                                                                                                                                                                                                                                                                                                                                                                                                                                                                                                                                                                                                                                                                                                                                                                                                                                                                                                                                                                                                                                                                                                                                                                                                                                                                                    |
| Name        | Injector Orifice Plate's Front Lettering                                                                                                                                                                                                                                                                                                                                                                                                                                                                                                                                                                                                                                                                                                                                                                                                                                                                                                                                                                                                                                                                                                                                                                                                                                                                                                                                                                                                                                                                                                                                                                                                                                                                                                                                                                                                                                                                                                                                                                                                                                                                                      | Injector Orifice Plate's Side Lettering                                                                                                                                                                                                                                                                                                                                                                                                                                                                                                                                                                                                                                                                                                                                                                                                                                                                                                                                                                                                                                                                                                                                                                                                                                                                                                                                                                                                                                                                                                                                                                                                                                                                                                                                                                                                                                                                                                                                                                                                                                                                                        |
| Description | Orifice plate part number: 07#                                                                                                                                                                                                                                                                                                                                                                                                                                                                                                                                                                                                                                                                                                                                                                                                                                                                                                                                                                                                                                                                                                                                                                                                                                                                                                                                                                                                                                                                                                                                                                                                                                                                                                                                                                                                                                                                                                                                                                                                                                                                                                | SPECIAL SPECIA |
| No.         | MIT MIT MIT 3 MIT MIT MIT                                                                                                                                                                                                                                                                                                                                                                                                                                                                                                                                                                                                                                                                                                                                                                                                                                                                                                                                                                                                                                                                                                                                                                                                                                                                                                                                                                                                                                                                                                                                                                                                                                                                                                                                                                                                                                                                                                                                                                                                                                                                                                     | 4                                                                                                                                                                                                                                                                                                                                                                                                                                                                                                                                                                                                                                                                                                                                                                                                                                                                                                                                                                                                                                                                                                                                                                                                                                                                                                                                                                                                                                                                                                                                                                                                                                                                                                                                                                                                                                                                                                                                                                                                                                                                                                                              |
| Image       | 0-25mm<br>0.001mm                                                                                                                                                                                                                                                                                                                                                                                                                                                                                                                                                                                                                                                                                                                                                                                                                                                                                                                                                                                                                                                                                                                                                                                                                                                                                                                                                                                                                                                                                                                                                                                                                                                                                                                                                                                                                                                                                                                                                                                                                                                                                                             | SHUMATT CONTRACTOR OF THE PARTY |
| Name        | Injector Orifice Plate's Thickness                                                                                                                                                                                                                                                                                                                                                                                                                                                                                                                                                                                                                                                                                                                                                                                                                                                                                                                                                                                                                                                                                                                                                                                                                                                                                                                                                                                                                                                                                                                                                                                                                                                                                                                                                                                                                                                                                                                                                                                                                                                                                            | 9-Grid Plastic Box                                                                                                                                                                                                                                                                                                                                                                                                                                                                                                                                                                                                                                                                                                                                                                                                                                                                                                                                                                                                                                                                                                                                                                                                                                                                                                                                                                                                                                                                                                                                                                                                                                                                                                                                                                                                                                                                                                                                                                                                                                                                                                             |
| Description | Injector orifice plate's thickness range:<br>4.02mm∽4.108mm.                                                                                                                                                                                                                                                                                                                                                                                                                                                                                                                                                                                                                                                                                                                                                                                                                                                                                                                                                                                                                                                                                                                                                                                                                                                                                                                                                                                                                                                                                                                                                                                                                                                                                                                                                                                                                                                                                                                                                                                                                                                                  | Prevent damage to the orifice plates during transportation                                                                                                                                                                                                                                                                                                                                                                                                                                                                                                                                                                                                                                                                                                                                                                                                                                                                                                                                                                                                                                                                                                                                                                                                                                                                                                                                                                                                                                                                                                                                                                                                                                                                                                                                                                                                                                                                                                                                                                                                                                                                     |
| No.         | 5,500 ,45,500 ,45,500                                                                                                                                                                                                                                                                                                                                                                                                                                                                                                                                                                                                                                                                                                                                                                                                                                                                                                                                                                                                                                                                                                                                                                                                                                                                                                                                                                                                                                                                                                                                                                                                                                                                                                                                                                                                                                                                                                                                                                                                                                                                                                         | 6                                                                                                                                                                                                                                                                                                                                                                                                                                                                                                                                                                                                                                                                                                                                                                                                                                                                                                                                                                                                                                                                                                                                                                                                                                                                                                                                                                                                                                                                                                                                                                                                                                                                                                                                                                                                                                                                                                                                                                                                                                                                                                                              |
| Image       | SHUMATT                                                                                                                                                                                                                                                                                                                                                                                                                                                                                                                                                                                                                                                                                                                                                                                                                                                                                                                                                                                                                                                                                                                                                                                                                                                                                                                                                                                                                                                                                                                                                                                                                                                                                                                                                                                                                                                                                                                                                                                                                                                                                                                       | SHUMATT  (P) LINVEL                                                                                                                                                                                                                                                                                                                                                                                                                                                                                                                                                                                                                                                                                                                                                                                                                                                                                                                                                                                                                                                                                                                                                                                                                                                                                                                                                                                                                                                                                                                                                                                                                                                                                                                                                                                                                                                                                                                                                                                                                                                                                                            |
| Name        | Neutral Injector Orifice Plate's Individual<br>Box                                                                                                                                                                                                                                                                                                                                                                                                                                                                                                                                                                                                                                                                                                                                                                                                                                                                                                                                                                                                                                                                                                                                                                                                                                                                                                                                                                                                                                                                                                                                                                                                                                                                                                                                                                                                                                                                                                                                                                                                                                                                            | Orifice Plate's 10pcs Packing Box                                                                                                                                                                                                                                                                                                                                                                                                                                                                                                                                                                                                                                                                                                                                                                                                                                                                                                                                                                                                                                                                                                                                                                                                                                                                                                                                                                                                                                                                                                                                                                                                                                                                                                                                                                                                                                                                                                                                                                                                                                                                                              |
| Description | Prevent damage to the orifice plates during transportation                                                                                                                                                                                                                                                                                                                                                                                                                                                                                                                                                                                                                                                                                                                                                                                                                                                                                                                                                                                                                                                                                                                                                                                                                                                                                                                                                                                                                                                                                                                                                                                                                                                                                                                                                                                                                                                                                                                                                                                                                                                                    | Liwei orifice plate's 10PCS plastic box to prevent damage to the orifice plates during transportation                                                                                                                                                                                                                                                                                                                                                                                                                                                                                                                                                                                                                                                                                                                                                                                                                                                                                                                                                                                                                                                                                                                                                                                                                                                                                                                                                                                                                                                                                                                                                                                                                                                                                                                                                                                                                                                                                                                                                                                                                          |
|             |                                                                                                                                                                                                                                                                                                                                                                                                                                                                                                                                                                                                                                                                                                                                                                                                                                                                                                                                                                                                                                                                                                                                                                                                                                                                                                                                                                                                                                                                                                                                                                                                                                                                                                                                                                                                                                                                                                                                                                                                                                                                                                                               | transportation                                                                                                                                                                                                                                                                                                                                                                                                                                                                                                                                                                                                                                                                                                                                                                                                                                                                                                                                                                                                                                                                                                                                                                                                                                                                                                                                                                                                                                                                                                                                                                                                                                                                                                                                                                                                                                                                                                                                                                                                                                                                                                                 |