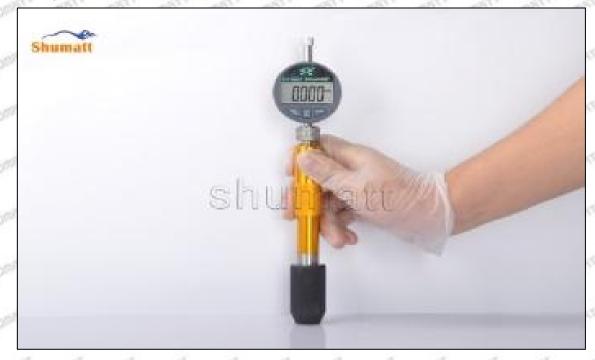

# (2) 23670-29035 Injector Orifice Plate 07# Customized Items

| No.         | SPAN SPAN ST SPAN SPAN                                                                                                                                                                                                                                                                                                                                                                                                                                                                                                                                                                                                                                                                                                                                                                                                                                                                                                                                                                                                                                                                                                                                                                                                                                                                                                                                                                                                                                                                                                                                                                                                                                                                                                                                                                                                                                                                                                                                                                                                                                                                                                        | 2                                                                                                                                                                                                                                                                                                                                                                                                                                                                                                                                                                                                                                                                                                                                                                                                                                                                                                                                                                                                                                                                                                                                                                                                                                                                                                                                                                                                                                                                                                                                                                                                                                                                                                                                                                                                                                                                                                                                                                                                                                                                                                                              |
|-------------|-------------------------------------------------------------------------------------------------------------------------------------------------------------------------------------------------------------------------------------------------------------------------------------------------------------------------------------------------------------------------------------------------------------------------------------------------------------------------------------------------------------------------------------------------------------------------------------------------------------------------------------------------------------------------------------------------------------------------------------------------------------------------------------------------------------------------------------------------------------------------------------------------------------------------------------------------------------------------------------------------------------------------------------------------------------------------------------------------------------------------------------------------------------------------------------------------------------------------------------------------------------------------------------------------------------------------------------------------------------------------------------------------------------------------------------------------------------------------------------------------------------------------------------------------------------------------------------------------------------------------------------------------------------------------------------------------------------------------------------------------------------------------------------------------------------------------------------------------------------------------------------------------------------------------------------------------------------------------------------------------------------------------------------------------------------------------------------------------------------------------------|--------------------------------------------------------------------------------------------------------------------------------------------------------------------------------------------------------------------------------------------------------------------------------------------------------------------------------------------------------------------------------------------------------------------------------------------------------------------------------------------------------------------------------------------------------------------------------------------------------------------------------------------------------------------------------------------------------------------------------------------------------------------------------------------------------------------------------------------------------------------------------------------------------------------------------------------------------------------------------------------------------------------------------------------------------------------------------------------------------------------------------------------------------------------------------------------------------------------------------------------------------------------------------------------------------------------------------------------------------------------------------------------------------------------------------------------------------------------------------------------------------------------------------------------------------------------------------------------------------------------------------------------------------------------------------------------------------------------------------------------------------------------------------------------------------------------------------------------------------------------------------------------------------------------------------------------------------------------------------------------------------------------------------------------------------------------------------------------------------------------------------|
| Image       | SHUMATT COMMANDER OF THE PARTY | S-HUMATT  A                                                                                                                                                                                                                                                                                                                                                                                                                                                                                                                                                                                                                                                                                                                                                                                                                                                                                                                                                                                                                                                                                                                                                                                                                                                                                                                                                                                                                                                                                                                                                                                                                                                                                                                                                                                                                                                                                                                                                                                                                                                                                                                    |
| Name        | Injector Orifice Plate's Front Lettering                                                                                                                                                                                                                                                                                                                                                                                                                                                                                                                                                                                                                                                                                                                                                                                                                                                                                                                                                                                                                                                                                                                                                                                                                                                                                                                                                                                                                                                                                                                                                                                                                                                                                                                                                                                                                                                                                                                                                                                                                                                                                      | Injector Orifice Plate's Side Lettering                                                                                                                                                                                                                                                                                                                                                                                                                                                                                                                                                                                                                                                                                                                                                                                                                                                                                                                                                                                                                                                                                                                                                                                                                                                                                                                                                                                                                                                                                                                                                                                                                                                                                                                                                                                                                                                                                                                                                                                                                                                                                        |
| Description | Orifice plate part number: 07#                                                                                                                                                                                                                                                                                                                                                                                                                                                                                                                                                                                                                                                                                                                                                                                                                                                                                                                                                                                                                                                                                                                                                                                                                                                                                                                                                                                                                                                                                                                                                                                                                                                                                                                                                                                                                                                                                                                                                                                                                                                                                                | SPECIAL SPECIA |
| No.         | MIT MIT MIT 3 MIT MIT MIT                                                                                                                                                                                                                                                                                                                                                                                                                                                                                                                                                                                                                                                                                                                                                                                                                                                                                                                                                                                                                                                                                                                                                                                                                                                                                                                                                                                                                                                                                                                                                                                                                                                                                                                                                                                                                                                                                                                                                                                                                                                                                                     | 4                                                                                                                                                                                                                                                                                                                                                                                                                                                                                                                                                                                                                                                                                                                                                                                                                                                                                                                                                                                                                                                                                                                                                                                                                                                                                                                                                                                                                                                                                                                                                                                                                                                                                                                                                                                                                                                                                                                                                                                                                                                                                                                              |
| Image       | 0-25mm<br>0.001mm                                                                                                                                                                                                                                                                                                                                                                                                                                                                                                                                                                                                                                                                                                                                                                                                                                                                                                                                                                                                                                                                                                                                                                                                                                                                                                                                                                                                                                                                                                                                                                                                                                                                                                                                                                                                                                                                                                                                                                                                                                                                                                             | SHUMATT CONTRACTOR OF THE PARTY |
| Name        | Injector Orifice Plate's Thickness                                                                                                                                                                                                                                                                                                                                                                                                                                                                                                                                                                                                                                                                                                                                                                                                                                                                                                                                                                                                                                                                                                                                                                                                                                                                                                                                                                                                                                                                                                                                                                                                                                                                                                                                                                                                                                                                                                                                                                                                                                                                                            | 9-Grid Plastic Box                                                                                                                                                                                                                                                                                                                                                                                                                                                                                                                                                                                                                                                                                                                                                                                                                                                                                                                                                                                                                                                                                                                                                                                                                                                                                                                                                                                                                                                                                                                                                                                                                                                                                                                                                                                                                                                                                                                                                                                                                                                                                                             |
| Description | Injector orifice plate's thickness range:<br>4.02mm∽4.108mm.                                                                                                                                                                                                                                                                                                                                                                                                                                                                                                                                                                                                                                                                                                                                                                                                                                                                                                                                                                                                                                                                                                                                                                                                                                                                                                                                                                                                                                                                                                                                                                                                                                                                                                                                                                                                                                                                                                                                                                                                                                                                  | Prevent damage to the orifice plates during transportation                                                                                                                                                                                                                                                                                                                                                                                                                                                                                                                                                                                                                                                                                                                                                                                                                                                                                                                                                                                                                                                                                                                                                                                                                                                                                                                                                                                                                                                                                                                                                                                                                                                                                                                                                                                                                                                                                                                                                                                                                                                                     |
| No.         | 5,500 ,45,500 ,45,500                                                                                                                                                                                                                                                                                                                                                                                                                                                                                                                                                                                                                                                                                                                                                                                                                                                                                                                                                                                                                                                                                                                                                                                                                                                                                                                                                                                                                                                                                                                                                                                                                                                                                                                                                                                                                                                                                                                                                                                                                                                                                                         | 6                                                                                                                                                                                                                                                                                                                                                                                                                                                                                                                                                                                                                                                                                                                                                                                                                                                                                                                                                                                                                                                                                                                                                                                                                                                                                                                                                                                                                                                                                                                                                                                                                                                                                                                                                                                                                                                                                                                                                                                                                                                                                                                              |
| Image       | SHUMATT                                                                                                                                                                                                                                                                                                                                                                                                                                                                                                                                                                                                                                                                                                                                                                                                                                                                                                                                                                                                                                                                                                                                                                                                                                                                                                                                                                                                                                                                                                                                                                                                                                                                                                                                                                                                                                                                                                                                                                                                                                                                                                                       | SHUMATT  (P) LINVEL                                                                                                                                                                                                                                                                                                                                                                                                                                                                                                                                                                                                                                                                                                                                                                                                                                                                                                                                                                                                                                                                                                                                                                                                                                                                                                                                                                                                                                                                                                                                                                                                                                                                                                                                                                                                                                                                                                                                                                                                                                                                                                            |
| Name        | Neutral Injector Orifice Plate's Individual<br>Box                                                                                                                                                                                                                                                                                                                                                                                                                                                                                                                                                                                                                                                                                                                                                                                                                                                                                                                                                                                                                                                                                                                                                                                                                                                                                                                                                                                                                                                                                                                                                                                                                                                                                                                                                                                                                                                                                                                                                                                                                                                                            | Orifice Plate's 10pcs Packing Box                                                                                                                                                                                                                                                                                                                                                                                                                                                                                                                                                                                                                                                                                                                                                                                                                                                                                                                                                                                                                                                                                                                                                                                                                                                                                                                                                                                                                                                                                                                                                                                                                                                                                                                                                                                                                                                                                                                                                                                                                                                                                              |
| Description | Prevent damage to the orifice plates during transportation                                                                                                                                                                                                                                                                                                                                                                                                                                                                                                                                                                                                                                                                                                                                                                                                                                                                                                                                                                                                                                                                                                                                                                                                                                                                                                                                                                                                                                                                                                                                                                                                                                                                                                                                                                                                                                                                                                                                                                                                                                                                    | Liwei orifice plate's 10PCS plastic box to prevent damage to the orifice plates during transportation                                                                                                                                                                                                                                                                                                                                                                                                                                                                                                                                                                                                                                                                                                                                                                                                                                                                                                                                                                                                                                                                                                                                                                                                                                                                                                                                                                                                                                                                                                                                                                                                                                                                                                                                                                                                                                                                                                                                                                                                                          |
|             |                                                                                                                                                                                                                                                                                                                                                                                                                                                                                                                                                                                                                                                                                                                                                                                                                                                                                                                                                                                                                                                                                                                                                                                                                                                                                                                                                                                                                                                                                                                                                                                                                                                                                                                                                                                                                                                                                                                                                                                                                                                                                                                               | transportation                                                                                                                                                                                                                                                                                                                                                                                                                                                                                                                                                                                                                                                                                                                                                                                                                                                                                                                                                                                                                                                                                                                                                                                                                                                                                                                                                                                                                                                                                                                                                                                                                                                                                                                                                                                                                                                                                                                                                                                                                                                                                                                 |