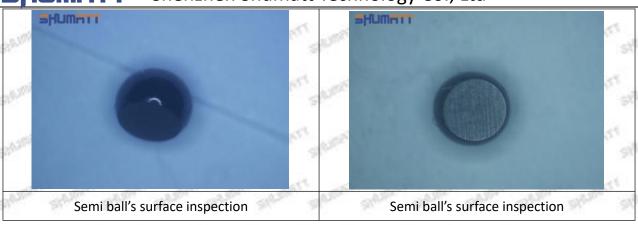

the semi ball to be not tightly sealed, which causes the fuel injection pressure cannot be established, then the fuel injector cannot work normally.

⚠ The wear on orifice plate's surface causes gap to the semi ball, which leads to large volume of oil return, in serious cases, the pressure can not be built up and nozzle will spray oil directly.

The blockage of the oil inlet hole (side hole) will cause small amount of oil return, the blockage of oil inlet side hole will cause the injector cannot build a pressure chamber, as a result, the injector cannot work normally.

(2) Magnified 500 times under the microscope, check the plane position of the semi ball, if there is any scratch, it is recommended to replace it.

Mob/WhatsApp: +86 13410541523 Tel: +8675523215133

Email: ruby@shumatt.com



# 2.2.23670-29035 Injector Orifice Plate 07# Level of Damage Inspection

## (1) Slight Damaged



Mob/WhatsApp: +86 13410541523 Tel: +8675523215133

Email: <u>ruby@shumatt.com</u> Website: <u>www.shumatt.com</u>

## (2) Moderate Damaged



Wear marks on edge



The misalignment of the semi ball causes damage to the orifice plate when installing it



The wear of the middle oil back-flow hole causes gap between semi ball and orifice plate, and causes the orifice plate to be washed out by high-pressure oil

-

## (3) Highly Damaged



Obvious Wear marks on edge



The misalignment of the semi ball causes damage to the orifice plate when installing it

Mob/WhatsApp: +86 13410541523

Email: <a href="mailto:ruby@shumatt.com">ruby@shumatt.com</a>

© 2022 Shenzhen Shumatt Technology Co., Ltd

T