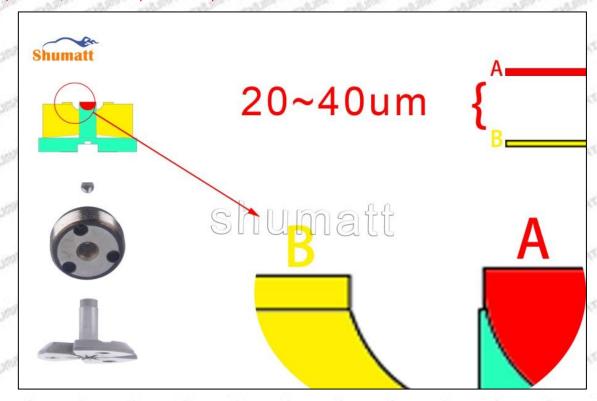

#### 1.3. 23670-29035 Injector Orifice Plate 07# Specifications and Dimensions

Injector Orifice Plate's Size: 2cm\*2 cm \*1 cm
Injector Orifice Plate's Box Size: 7cm \*7 cm \*2 cm
Injector Orifice Plate's Package Size: 8 cm \* 8cm
Injector Orifice Plate's Net Weight: 0.015kg
Injector Orifice Plate's Gross Weight: 0.03kg

# (2) 23670-29035 Injector Orifice Plate 07# Customized Items

| No.         | SPAN SPAN ST SPAN SPAN                                                                                                                                                                                                                                                                                                                                                                                                                                                                                                                                                                                                                                                                                                                                                                                                                                                                                                                                                                                                                                                                                                                                                                                                                                                                                                                                                                                                                                                                                                                                                                                                                                                                                                                                                                                                                                                                                                                                                                                                                                                                                                        | 2                                                                                                                                                                                                                                                                                                                                                                                                                                                                                                                                                                                                                                                                                                                                                                                                                                                                                                                                                                                                                                                                                                                                                                                                                                                                                                                                                                                                                                                                                                                                                                                                                                                                                                                                                                                                                                                                                                                                                                                                                                                                                                                              |
|-------------|-------------------------------------------------------------------------------------------------------------------------------------------------------------------------------------------------------------------------------------------------------------------------------------------------------------------------------------------------------------------------------------------------------------------------------------------------------------------------------------------------------------------------------------------------------------------------------------------------------------------------------------------------------------------------------------------------------------------------------------------------------------------------------------------------------------------------------------------------------------------------------------------------------------------------------------------------------------------------------------------------------------------------------------------------------------------------------------------------------------------------------------------------------------------------------------------------------------------------------------------------------------------------------------------------------------------------------------------------------------------------------------------------------------------------------------------------------------------------------------------------------------------------------------------------------------------------------------------------------------------------------------------------------------------------------------------------------------------------------------------------------------------------------------------------------------------------------------------------------------------------------------------------------------------------------------------------------------------------------------------------------------------------------------------------------------------------------------------------------------------------------|--------------------------------------------------------------------------------------------------------------------------------------------------------------------------------------------------------------------------------------------------------------------------------------------------------------------------------------------------------------------------------------------------------------------------------------------------------------------------------------------------------------------------------------------------------------------------------------------------------------------------------------------------------------------------------------------------------------------------------------------------------------------------------------------------------------------------------------------------------------------------------------------------------------------------------------------------------------------------------------------------------------------------------------------------------------------------------------------------------------------------------------------------------------------------------------------------------------------------------------------------------------------------------------------------------------------------------------------------------------------------------------------------------------------------------------------------------------------------------------------------------------------------------------------------------------------------------------------------------------------------------------------------------------------------------------------------------------------------------------------------------------------------------------------------------------------------------------------------------------------------------------------------------------------------------------------------------------------------------------------------------------------------------------------------------------------------------------------------------------------------------|
| Image       | SHUMATT COMMANDER OF THE PARTY | S-HUMATT  A                                                                                                                                                                                                                                                                                                                                                                                                                                                                                                                                                                                                                                                                                                                                                                                                                                                                                                                                                                                                                                                                                                                                                                                                                                                                                                                                                                                                                                                                                                                                                                                                                                                                                                                                                                                                                                                                                                                                                                                                                                                                                                                    |
| Name        | Injector Orifice Plate's Front Lettering                                                                                                                                                                                                                                                                                                                                                                                                                                                                                                                                                                                                                                                                                                                                                                                                                                                                                                                                                                                                                                                                                                                                                                                                                                                                                                                                                                                                                                                                                                                                                                                                                                                                                                                                                                                                                                                                                                                                                                                                                                                                                      | Injector Orifice Plate's Side Lettering                                                                                                                                                                                                                                                                                                                                                                                                                                                                                                                                                                                                                                                                                                                                                                                                                                                                                                                                                                                                                                                                                                                                                                                                                                                                                                                                                                                                                                                                                                                                                                                                                                                                                                                                                                                                                                                                                                                                                                                                                                                                                        |
| Description | Orifice plate part number: 07#                                                                                                                                                                                                                                                                                                                                                                                                                                                                                                                                                                                                                                                                                                                                                                                                                                                                                                                                                                                                                                                                                                                                                                                                                                                                                                                                                                                                                                                                                                                                                                                                                                                                                                                                                                                                                                                                                                                                                                                                                                                                                                | SPECIAL SPECIA |
| No.         | MIT MIT MIT 3 MIT MIT MIT                                                                                                                                                                                                                                                                                                                                                                                                                                                                                                                                                                                                                                                                                                                                                                                                                                                                                                                                                                                                                                                                                                                                                                                                                                                                                                                                                                                                                                                                                                                                                                                                                                                                                                                                                                                                                                                                                                                                                                                                                                                                                                     | 4                                                                                                                                                                                                                                                                                                                                                                                                                                                                                                                                                                                                                                                                                                                                                                                                                                                                                                                                                                                                                                                                                                                                                                                                                                                                                                                                                                                                                                                                                                                                                                                                                                                                                                                                                                                                                                                                                                                                                                                                                                                                                                                              |
| Image       | 0-25mm<br>0.001mm                                                                                                                                                                                                                                                                                                                                                                                                                                                                                                                                                                                                                                                                                                                                                                                                                                                                                                                                                                                                                                                                                                                                                                                                                                                                                                                                                                                                                                                                                                                                                                                                                                                                                                                                                                                                                                                                                                                                                                                                                                                                                                             | SHUMATT CONTRACTOR OF THE PARTY |
| Name        | Injector Orifice Plate's Thickness                                                                                                                                                                                                                                                                                                                                                                                                                                                                                                                                                                                                                                                                                                                                                                                                                                                                                                                                                                                                                                                                                                                                                                                                                                                                                                                                                                                                                                                                                                                                                                                                                                                                                                                                                                                                                                                                                                                                                                                                                                                                                            | 9-Grid Plastic Box                                                                                                                                                                                                                                                                                                                                                                                                                                                                                                                                                                                                                                                                                                                                                                                                                                                                                                                                                                                                                                                                                                                                                                                                                                                                                                                                                                                                                                                                                                                                                                                                                                                                                                                                                                                                                                                                                                                                                                                                                                                                                                             |
| Description | Injector orifice plate's thickness range:<br>4.02mm∽4.108mm.                                                                                                                                                                                                                                                                                                                                                                                                                                                                                                                                                                                                                                                                                                                                                                                                                                                                                                                                                                                                                                                                                                                                                                                                                                                                                                                                                                                                                                                                                                                                                                                                                                                                                                                                                                                                                                                                                                                                                                                                                                                                  | Prevent damage to the orifice plates during transportation                                                                                                                                                                                                                                                                                                                                                                                                                                                                                                                                                                                                                                                                                                                                                                                                                                                                                                                                                                                                                                                                                                                                                                                                                                                                                                                                                                                                                                                                                                                                                                                                                                                                                                                                                                                                                                                                                                                                                                                                                                                                     |
| No.         | 5,500 ,45,500 ,45,500                                                                                                                                                                                                                                                                                                                                                                                                                                                                                                                                                                                                                                                                                                                                                                                                                                                                                                                                                                                                                                                                                                                                                                                                                                                                                                                                                                                                                                                                                                                                                                                                                                                                                                                                                                                                                                                                                                                                                                                                                                                                                                         | 6                                                                                                                                                                                                                                                                                                                                                                                                                                                                                                                                                                                                                                                                                                                                                                                                                                                                                                                                                                                                                                                                                                                                                                                                                                                                                                                                                                                                                                                                                                                                                                                                                                                                                                                                                                                                                                                                                                                                                                                                                                                                                                                              |
| Image       | SHUMATT                                                                                                                                                                                                                                                                                                                                                                                                                                                                                                                                                                                                                                                                                                                                                                                                                                                                                                                                                                                                                                                                                                                                                                                                                                                                                                                                                                                                                                                                                                                                                                                                                                                                                                                                                                                                                                                                                                                                                                                                                                                                                                                       | SHUMATT  (P) LINVEL                                                                                                                                                                                                                                                                                                                                                                                                                                                                                                                                                                                                                                                                                                                                                                                                                                                                                                                                                                                                                                                                                                                                                                                                                                                                                                                                                                                                                                                                                                                                                                                                                                                                                                                                                                                                                                                                                                                                                                                                                                                                                                            |
| Name        | Neutral Injector Orifice Plate's Individual<br>Box                                                                                                                                                                                                                                                                                                                                                                                                                                                                                                                                                                                                                                                                                                                                                                                                                                                                                                                                                                                                                                                                                                                                                                                                                                                                                                                                                                                                                                                                                                                                                                                                                                                                                                                                                                                                                                                                                                                                                                                                                                                                            | Orifice Plate's 10pcs Packing Box                                                                                                                                                                                                                                                                                                                                                                                                                                                                                                                                                                                                                                                                                                                                                                                                                                                                                                                                                                                                                                                                                                                                                                                                                                                                                                                                                                                                                                                                                                                                                                                                                                                                                                                                                                                                                                                                                                                                                                                                                                                                                              |
| Description | Prevent damage to the orifice plates during transportation                                                                                                                                                                                                                                                                                                                                                                                                                                                                                                                                                                                                                                                                                                                                                                                                                                                                                                                                                                                                                                                                                                                                                                                                                                                                                                                                                                                                                                                                                                                                                                                                                                                                                                                                                                                                                                                                                                                                                                                                                                                                    | Liwei orifice plate's 10PCS plastic box to prevent damage to the orifice plates during transportation                                                                                                                                                                                                                                                                                                                                                                                                                                                                                                                                                                                                                                                                                                                                                                                                                                                                                                                                                                                                                                                                                                                                                                                                                                                                                                                                                                                                                                                                                                                                                                                                                                                                                                                                                                                                                                                                                                                                                                                                                          |
|             |                                                                                                                                                                                                                                                                                                                                                                                                                                                                                                                                                                                                                                                                                                                                                                                                                                                                                                                                                                                                                                                                                                                                                                                                                                                                                                                                                                                                                                                                                                                                                                                                                                                                                                                                                                                                                                                                                                                                                                                                                                                                                                                               | transportation                                                                                                                                                                                                                                                                                                                                                                                                                                                                                                                                                                                                                                                                                                                                                                                                                                                                                                                                                                                                                                                                                                                                                                                                                                                                                                                                                                                                                                                                                                                                                                                                                                                                                                                                                                                                                                                                                                                                                                                                                                                                                                                 |