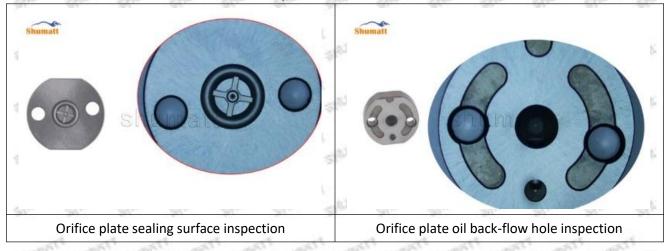

late 07# failure caused by not following the cleaning requirements specified in the vehicle engine maintenance manual.

23670-29035 injector orifice plate 07# failure caused by failure to replace consumable parts as specified in the vehicle engine maintenance manual.

#### 1.11.23670-29035 Injector Orifice Plate 07# Manufacturer

Manufacturer: Shenzhen Shumatt Technology Co., Ltd

## 2. 23670-29035 Injector Orifice Plate 07# Technical Support

#### 2.1.23670-29035 Injector Orifice Plate 07# Inspection and Semi Ball Inspection

(1) Magnify 500 times under the microscope to check whether there is indentation on the sealing surface and the oil outlet hole of the orifice plate, check whether there is wear, scratch, damage, rust, depression, semicircle in the center hole of the orifice plate.



Mob/WhatsApp: +86 13410541523 Tel: +8675523215133

Email: <u>ruby@shumatt.com</u> Website: <u>www.shumatt.com</u>

# SHUMATT

# Shenzhen Shumatt Technology Co., Ltd



Orifice plate center deviation inspection



There is indentation on the side, the orifice plate needs to be replaced



There is indentation in the middle oil back-flow hole, the orifice plate needs to be replaced



The middle oil back-flow hole is semicircular, the orifice plate needs to be replaced

Website: www.shumatt.com

⚠ The blockage of the oil back-flow hole will cause small volume of the oil return, and the oil will not be injected.

⚠ When oil back-flow hole becomes larger, it causes the semi ball to be not tightly sealed, which causes the fuel injection pressure cannot be established, then the fuel injector c