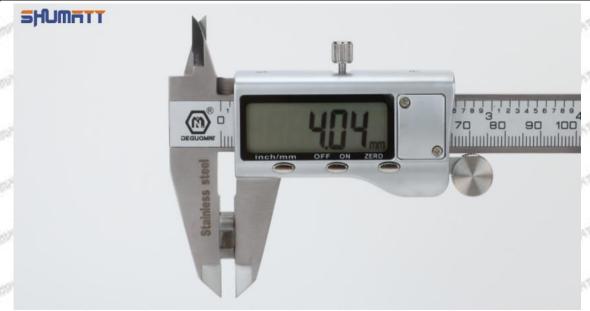

# (2) 23670-29035 Injector Orifice Plate 07# Customized Items

| No.         | SPAN SPAN ST SPAN SPAN                                                                                                                                                                                                                                                                                                                                                                                                                                                                                                                                                                                                                                                                                                                                                                                                                                                                                                                                                                                                                                                                                                                                                                                                                                                                                                                                                                                                                                                                                                                                                                                                                                                                                                                                                                                                                                                                                                                                                                                                                                                                                                        | 2                                                                                                                                                                                                                                                                                                                                                                                                                                                                                                                                                                                                                                                                                                                                                                                                                                                                                                                                                                                                                                                                                                                                                                                                                                                                                                                                                                                                                                                                                                                                                                                                                                                                                                                                                                                                                                                                                                                                                                                                                                                                                                                              |
|-------------|-------------------------------------------------------------------------------------------------------------------------------------------------------------------------------------------------------------------------------------------------------------------------------------------------------------------------------------------------------------------------------------------------------------------------------------------------------------------------------------------------------------------------------------------------------------------------------------------------------------------------------------------------------------------------------------------------------------------------------------------------------------------------------------------------------------------------------------------------------------------------------------------------------------------------------------------------------------------------------------------------------------------------------------------------------------------------------------------------------------------------------------------------------------------------------------------------------------------------------------------------------------------------------------------------------------------------------------------------------------------------------------------------------------------------------------------------------------------------------------------------------------------------------------------------------------------------------------------------------------------------------------------------------------------------------------------------------------------------------------------------------------------------------------------------------------------------------------------------------------------------------------------------------------------------------------------------------------------------------------------------------------------------------------------------------------------------------------------------------------------------------|--------------------------------------------------------------------------------------------------------------------------------------------------------------------------------------------------------------------------------------------------------------------------------------------------------------------------------------------------------------------------------------------------------------------------------------------------------------------------------------------------------------------------------------------------------------------------------------------------------------------------------------------------------------------------------------------------------------------------------------------------------------------------------------------------------------------------------------------------------------------------------------------------------------------------------------------------------------------------------------------------------------------------------------------------------------------------------------------------------------------------------------------------------------------------------------------------------------------------------------------------------------------------------------------------------------------------------------------------------------------------------------------------------------------------------------------------------------------------------------------------------------------------------------------------------------------------------------------------------------------------------------------------------------------------------------------------------------------------------------------------------------------------------------------------------------------------------------------------------------------------------------------------------------------------------------------------------------------------------------------------------------------------------------------------------------------------------------------------------------------------------|
| Image       | SHUMATT COMMANDER OF THE PARTY | S-HUMATT  A                                                                                                                                                                                                                                                                                                                                                                                                                                                                                                                                                                                                                                                                                                                                                                                                                                                                                                                                                                                                                                                                                                                                                                                                                                                                                                                                                                                                                                                                                                                                                                                                                                                                                                                                                                                                                                                                                                                                                                                                                                                                                                                    |
| Name        | Injector Orifice Plate's Front Lettering                                                                                                                                                                                                                                                                                                                                                                                                                                                                                                                                                                                                                                                                                                                                                                                                                                                                                                                                                                                                                                                                                                                                                                                                                                                                                                                                                                                                                                                                                                                                                                                                                                                                                                                                                                                                                                                                                                                                                                                                                                                                                      | Injector Orifice Plate's Side Lettering                                                                                                                                                                                                                                                                                                                                                                                                                                                                                                                                                                                                                                                                                                                                                                                                                                                                                                                                                                                                                                                                                                                                                                                                                                                                                                                                                                                                                                                                                                                                                                                                                                                                                                                                                                                                                                                                                                                                                                                                                                                                                        |
| Description | Orifice plate part number: 07#                                                                                                                                                                                                                                                                                                                                                                                                                                                                                                                                                                                                                                                                                                                                                                                                                                                                                                                                                                                                                                                                                                                                                                                                                                                                                                                                                                                                                                                                                                                                                                                                                                                                                                                                                                                                                                                                                                                                                                                                                                                                                                | SPECIAL SPECIA |
| No.         | MIT MIT MIT 3 MIT MIT MIT                                                                                                                                                                                                                                                                                                                                                                                                                                                                                                                                                                                                                                                                                                                                                                                                                                                                                                                                                                                                                                                                                                                                                                                                                                                                                                                                                                                                                                                                                                                                                                                                                                                                                                                                                                                                                                                                                                                                                                                                                                                                                                     | 4                                                                                                                                                                                                                                                                                                                                                                                                                                                                                                                                                                                                                                                                                                                                                                                                                                                                                                                                                                                                                                                                                                                                                                                                                                                                                                                                                                                                                                                                                                                                                                                                                                                                                                                                                                                                                                                                                                                                                                                                                                                                                                                              |
| Image       | 0-25mm<br>0.001mm                                                                                                                                                                                                                                                                                                                                                                                                                                                                                                                                                                                                                                                                                                                                                                                                                                                                                                                                                                                                                                                                                                                                                                                                                                                                                                                                                                                                                                                                                                                                                                                                                                                                                                                                                                                                                                                                                                                                                                                                                                                                                                             | SHUMATT CONTRACTOR OF THE PARTY |
| Name        | Injector Orifice Plate's Thickness                                                                                                                                                                                                                                                                                                                                                                                                                                                                                                                                                                                                                                                                                                                                                                                                                                                                                                                                                                                                                                                                                                                                                                                                                                                                                                                                                                                                                                                                                                                                                                                                                                                                                                                                                                                                                                                                                                                                                                                                                                                                                            | 9-Grid Plastic Box                                                                                                                                                                                                                                                                                                                                                                                                                                                                                                                                                                                                                                                                                                                                                                                                                                                                                                                                                                                                                                                                                                                                                                                                                                                                                                                                                                                                                                                                                                                                                                                                                                                                                                                                                                                                                                                                                                                                                                                                                                                                                                             |
| Description | Injector orifice plate's thickness range:<br>4.02mm∽4.108mm.                                                                                                                                                                                                                                                                                                                                                                                                                                                                                                                                                                                                                                                                                                                                                                                                                                                                                                                                                                                                                                                                                                                                                                                                                                                                                                                                                                                                                                                                                                                                                                                                                                                                                                                                                                                                                                                                                                                                                                                                                                                                  | Prevent damage to the orifice plates during transportation                                                                                                                                                                                                                                                                                                                                                                                                                                                                                                                                                                                                                                                                                                                                                                                                                                                                                                                                                                                                                                                                                                                                                                                                                                                                                                                                                                                                                                                                                                                                                                                                                                                                                                                                                                                                                                                                                                                                                                                                                                                                     |
| No.         | 5,500 ,45,500 ,45,500                                                                                                                                                                                                                                                                                                                                                                                                                                                                                                                                                                                                                                                                                                                                                                                                                                                                                                                                                                                                                                                                                                                                                                                                                                                                                                                                                                                                                                                                                                                                                                                                                                                                                                                                                                                                                                                                                                                                                                                                                                                                                                         | 6                                                                                                                                                                                                                                                                                                                                                                                                                                                                                                                                                                                                                                                                                                                                                                                                                                                                                                                                                                                                                                                                                                                                                                                                                                                                                                                                                                                                                                                                                                                                                                                                                                                                                                                                                                                                                                                                                                                                                                                                                                                                                                                              |
| Image       | SHUMATT                                                                                                                                                                                                                                                                                                                                                                                                                                                                                                                                                                                                                                                                                                                                                                                                                                                                                                                                                                                                                                                                                                                                                                                                                                                                                                                                                                                                                                                                                                                                                                                                                                                                                                                                                                                                                                                                                                                                                                                                                                                                                                                       | SHUMATT  (P) LINVEL                                                                                                                                                                                                                                                                                                                                                                                                                                                                                                                                                                                                                                                                                                                                                                                                                                                                                                                                                                                                                                                                                                                                                                                                                                                                                                                                                                                                                                                                                                                                                                                                                                                                                                                                                                                                                                                                                                                                                                                                                                                                                                            |
| Name        | Neutral Injector Orifice Plate's Individual<br>Box                                                                                                                                                                                                                                                                                                                                                                                                                                                                                                                                                                                                                                                                                                                                                                                                                                                                                                                                                                                                                                                                                                                                                                                                                                                                                                                                                                                                                                                                                                                                                                                                                                                                                                                                                                                                                                                                                                                                                                                                                                                                            | Orifice Plate's 10pcs Packing Box                                                                                                                                                                                                                                                                                                                                                                                                                                                                                                                                                                                                                                                                                                                                                                                                                                                                                                                                                                                                                                                                                                                                                                                                                                                                                                                                                                                                                                                                                                                                                                                                                                                                                                                                                                                                                                                                                                                                                                                                                                                                                              |
| Description | Prevent damage to the orifice plates during transportation                                                                                                                                                                                                                                                                                                                                                                                                                                                                                                                                                                                                                                                                                                                                                                                                                                                                                                                                                                                                                                                                                                                                                                                                                                                                                                                                                                                                                                                                                                                                                                                                                                                                                                                                                                                                                                                                                                                                                                                                                                                                    | Liwei orifice plate's 10PCS plastic box to prevent damage to the orifice plates during transportation                                                                                                                                                                                                                                                                                                                                                                                                                                                                                                                                                                                                                                                                                                                                                                                                                                                                                                                                                                                                                                                                                                                                                                                                                                                                                                                                                                                                                                                                                                                                                                                                                                                                                                                                                                                                                                                                                                                                                                                                                          |
|             |                                                                                                                                                                                                                                                                                                                                                                                                                                                                                                                                                                                                                                                                                                                                                                                                                                                                                                                                                                                                                                                                                                                                                                                                                                                                                                                                                                                                                                                                                                                                                                                                                                                                                                                                                                                                                                                                                                                                                                                                                                                                                                                               | transportation                                                                                                                                                                                                                                                                                                                                                                                                                                                                                                                                                                                                                                                                                                                                                                                                                                                                                                                                                                                                                                                                                                                                                                                                                                                                                                                                                                                                                                                                                                                                                                                                                                                                                                                                                                                                                                                                                                                                                                                                                                                                                                                 |