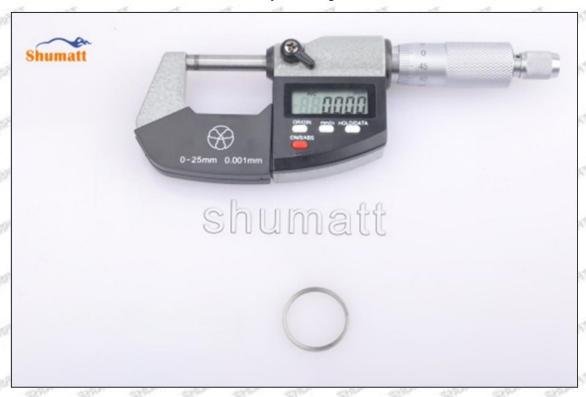

# (2) 23670-29035 Injector Orifice Plate 07# Customized Items

| No.         | SPAN SPAN ST SPAN SPAN                                                                                                                                                                                                                                                                                                                                                                                                                                                                                                                                                                                                                                                                                                                                                                                                                                                                                                                                                                                                                                                                                                                                                                                                                                                                                                                                                                                                                                                                                                                                                                                                                                                                                                                                                                                                                                                                                                                                                                                                                                                                                                        | 2                                                                                                                                                                                                                                                                                                                                                                                                                                                                                                                                                                                                                                                                                                                                                                                                                                                                                                                                                                                                                                                                                                                                                                                                                                                                                                                                                                                                                                                                                                                                                                                                                                                                                                                                                                                                                                                                                                                                                                                                                                                                                                                              |
|-------------|-------------------------------------------------------------------------------------------------------------------------------------------------------------------------------------------------------------------------------------------------------------------------------------------------------------------------------------------------------------------------------------------------------------------------------------------------------------------------------------------------------------------------------------------------------------------------------------------------------------------------------------------------------------------------------------------------------------------------------------------------------------------------------------------------------------------------------------------------------------------------------------------------------------------------------------------------------------------------------------------------------------------------------------------------------------------------------------------------------------------------------------------------------------------------------------------------------------------------------------------------------------------------------------------------------------------------------------------------------------------------------------------------------------------------------------------------------------------------------------------------------------------------------------------------------------------------------------------------------------------------------------------------------------------------------------------------------------------------------------------------------------------------------------------------------------------------------------------------------------------------------------------------------------------------------------------------------------------------------------------------------------------------------------------------------------------------------------------------------------------------------|--------------------------------------------------------------------------------------------------------------------------------------------------------------------------------------------------------------------------------------------------------------------------------------------------------------------------------------------------------------------------------------------------------------------------------------------------------------------------------------------------------------------------------------------------------------------------------------------------------------------------------------------------------------------------------------------------------------------------------------------------------------------------------------------------------------------------------------------------------------------------------------------------------------------------------------------------------------------------------------------------------------------------------------------------------------------------------------------------------------------------------------------------------------------------------------------------------------------------------------------------------------------------------------------------------------------------------------------------------------------------------------------------------------------------------------------------------------------------------------------------------------------------------------------------------------------------------------------------------------------------------------------------------------------------------------------------------------------------------------------------------------------------------------------------------------------------------------------------------------------------------------------------------------------------------------------------------------------------------------------------------------------------------------------------------------------------------------------------------------------------------|
| Image       | SHUMATT COMMANDER OF THE PARTY | S-HUMATT  A                                                                                                                                                                                                                                                                                                                                                                                                                                                                                                                                                                                                                                                                                                                                                                                                                                                                                                                                                                                                                                                                                                                                                                                                                                                                                                                                                                                                                                                                                                                                                                                                                                                                                                                                                                                                                                                                                                                                                                                                                                                                                                                    |
| Name        | Injector Orifice Plate's Front Lettering                                                                                                                                                                                                                                                                                                                                                                                                                                                                                                                                                                                                                                                                                                                                                                                                                                                                                                                                                                                                                                                                                                                                                                                                                                                                                                                                                                                                                                                                                                                                                                                                                                                                                                                                                                                                                                                                                                                                                                                                                                                                                      | Injector Orifice Plate's Side Lettering                                                                                                                                                                                                                                                                                                                                                                                                                                                                                                                                                                                                                                                                                                                                                                                                                                                                                                                                                                                                                                                                                                                                                                                                                                                                                                                                                                                                                                                                                                                                                                                                                                                                                                                                                                                                                                                                                                                                                                                                                                                                                        |
| Description | Orifice plate part number: 07#                                                                                                                                                                                                                                                                                                                                                                                                                                                                                                                                                                                                                                                                                                                                                                                                                                                                                                                                                                                                                                                                                                                                                                                                                                                                                                                                                                                                                                                                                                                                                                                                                                                                                                                                                                                                                                                                                                                                                                                                                                                                                                | SPECIAL SPECIA |
| No.         | MIT MIT MIT 3 MIT MIT MIT                                                                                                                                                                                                                                                                                                                                                                                                                                                                                                                                                                                                                                                                                                                                                                                                                                                                                                                                                                                                                                                                                                                                                                                                                                                                                                                                                                                                                                                                                                                                                                                                                                                                                                                                                                                                                                                                                                                                                                                                                                                                                                     | 4                                                                                                                                                                                                                                                                                                                                                                                                                                                                                                                                                                                                                                                                                                                                                                                                                                                                                                                                                                                                                                                                                                                                                                                                                                                                                                                                                                                                                                                                                                                                                                                                                                                                                                                                                                                                                                                                                                                                                                                                                                                                                                                              |
| Image       | 0-25mm<br>0.001mm                                                                                                                                                                                                                                                                                                                                                                                                                                                                                                                                                                                                                                                                                                                                                                                                                                                                                                                                                                                                                                                                                                                                                                                                                                                                                                                                                                                                                                                                                                                                                                                                                                                                                                                                                                                                                                                                                                                                                                                                                                                                                                             | SHUMATT CONTRACTOR OF THE PARTY |
| Name        | Injector Orifice Plate's Thickness                                                                                                                                                                                                                                                                                                                                                                                                                                                                                                                                                                                                                                                                                                                                                                                                                                                                                                                                                                                                                                                                                                                                                                                                                                                                                                                                                                                                                                                                                                                                                                                                                                                                                                                                                                                                                                                                                                                                                                                                                                                                                            | 9-Grid Plastic Box                                                                                                                                                                                                                                                                                                                                                                                                                                                                                                                                                                                                                                                                                                                                                                                                                                                                                                                                                                                                                                                                                                                                                                                                                                                                                                                                                                                                                                                                                                                                                                                                                                                                                                                                                                                                                                                                                                                                                                                                                                                                                                             |
| Description | Injector orifice plate's thickness range:<br>4.02mm∽4.108mm.                                                                                                                                                                                                                                                                                                                                                                                                                                                                                                                                                                                                                                                                                                                                                                                                                                                                                                                                                                                                                                                                                                                                                                                                                                                                                                                                                                                                                                                                                                                                                                                                                                                                                                                                                                                                                                                                                                                                                                                                                                                                  | Prevent damage to the orifice plates during transportation                                                                                                                                                                                                                                                                                                                                                                                                                                                                                                                                                                                                                                                                                                                                                                                                                                                                                                                                                                                                                                                                                                                                                                                                                                                                                                                                                                                                                                                                                                                                                                                                                                                                                                                                                                                                                                                                                                                                                                                                                                                                     |
| No.         | 5,500 ,45,500 ,45,500                                                                                                                                                                                                                                                                                                                                                                                                                                                                                                                                                                                                                                                                                                                                                                                                                                                                                                                                                                                                                                                                                                                                                                                                                                                                                                                                                                                                                                                                                                                                                                                                                                                                                                                                                                                                                                                                                                                                                                                                                                                                                                         | 6                                                                                                                                                                                                                                                                                                                                                                                                                                                                                                                                                                                                                                                                                                                                                                                                                                                                                                                                                                                                                                                                                                                                                                                                                                                                                                                                                                                                                                                                                                                                                                                                                                                                                                                                                                                                                                                                                                                                                                                                                                                                                                                              |
| Image       | SHUMATT                                                                                                                                                                                                                                                                                                                                                                                                                                                                                                                                                                                                                                                                                                                                                                                                                                                                                                                                                                                                                                                                                                                                                                                                                                                                                                                                                                                                                                                                                                                                                                                                                                                                                                                                                                                                                                                                                                                                                                                                                                                                                                                       | SHUMATT  (P) LINVEL                                                                                                                                                                                                                                                                                                                                                                                                                                                                                                                                                                                                                                                                                                                                                                                                                                                                                                                                                                                                                                                                                                                                                                                                                                                                                                                                                                                                                                                                                                                                                                                                                                                                                                                                                                                                                                                                                                                                                                                                                                                                                                            |
| Name        | Neutral Injector Orifice Plate's Individual<br>Box                                                                                                                                                                                                                                                                                                                                                                                                                                                                                                                                                                                                                                                                                                                                                                                                                                                                                                                                                                                                                                                                                                                                                                                                                                                                                                                                                                                                                                                                                                                                                                                                                                                                                                                                                                                                                                                                                                                                                                                                                                                                            | Orifice Plate's 10pcs Packing Box                                                                                                                                                                                                                                                                                                                                                                                                                                                                                                                                                                                                                                                                                                                                                                                                                                                                                                                                                                                                                                                                                                                                                                                                                                                                                                                                                                                                                                                                                                                                                                                                                                                                                                                                                                                                                                                                                                                                                                                                                                                                                              |
| Description | Prevent damage to the orifice plates during transportation                                                                                                                                                                                                                                                                                                                                                                                                                                                                                                                                                                                                                                                                                                                                                                                                                                                                                                                                                                                                                                                                                                                                                                                                                                                                                                                                                                                                                                                                                                                                                                                                                                                                                                                                                                                                                                                                                                                                                                                                                                                                    | Liwei orifice plate's 10PCS plastic box to prevent damage to the orifice plates during transportation                                                                                                                                                                                                                                                                                                                                                                                                                                                                                                                                                                                                                                                                                                                                                                                                                                                                                                                                                                                                                                                                                                                                                                                                                                                                                                                                                                                                                                                                                                                                                                                                                                                                                                                                                                                                                                                                                                                                                                                                                          |
|             |                                                                                                                                                                                                                                                                                                                                                                                                                                                                                                                                                                                                                                                                                                                                                                                                                                                                                                                                                                                                                                                                                                                                                                                                                                                                                                                                                                                                                                                                                                                                                                                                                                                                                                                                                                                                                                                                                                                                                                                                                                                                                                                               | transportation                                                                                                                                                                                                                                                                                                                                                                                                                                                                                                                                                                                                                                                                                                                                                                                                                                                                                                                                                                                                                                                                                                                                                                                                                                                                                                                                                                                                                                                                                                                                                                                                                                                                                                                                                                                                                                                                                                                                                                                                                                                                                                                 |