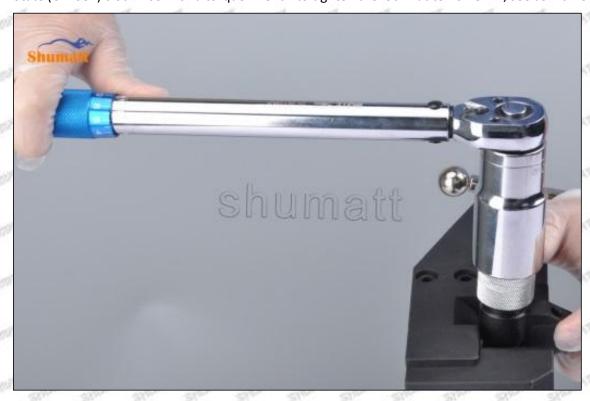

#### (1) 23670-29035 Injector Orifice Plate 07# Testing

All 23670-29035 injector orifice plate 07# parts are subjected to A-hole flow test, Z-hole flow test, precision test, high temperature test, low temperature test, pressure test, leakage test, durability test, and various working condition tests.

#### (2) 23670-29035 Injector Orifice Plate 07# Inspection

The factory inspection of 23670-29035 injector orifice plate 07# is undergone three inspections - full inspection, random inspection, and batch inspection. Different brands of test benches are used to test 23670-29035 injector orifice plate 07# for a total of no less than three times for factory inspection, and 23670-29035 injector orifice plate 07# installation testing environment are progressed in dust-free