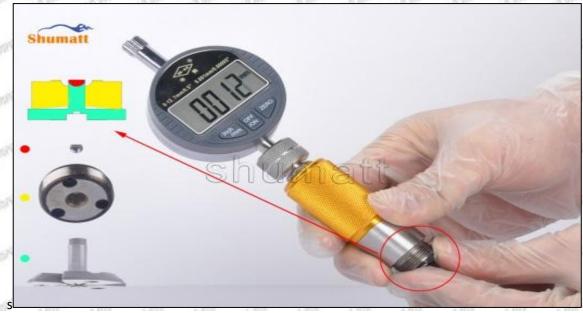

# (2) 23670-29035 Injector Orifice Plate 07# Customized Items

| No.         | SPAN SPAN ST SPAN SPAN                                                                                                                                                                                                                                                                                                                                                                                                                                                                                                                                                                                                                                                                                                                                                                                                                                                                                                                                                                                                                                                                                                                                                                                                                                                                                                                                                                                                                                                                                                                                                                                                                                                                                                                                                                                                                                                                                                                                                                                                                                                                                                        | 2                                                                                                                                                                                                                                                                                                                                                                                                                                                                                                                                                                                                                                                                                                                                                                                                                                                                                                                                                                                                                                                                                                                                                                                                                                                                                                                                                                                                                                                                                                                                                                                                                                                                                                                                                                                                                                                                                                                                                                                                                                                                                                                              |
|-------------|-------------------------------------------------------------------------------------------------------------------------------------------------------------------------------------------------------------------------------------------------------------------------------------------------------------------------------------------------------------------------------------------------------------------------------------------------------------------------------------------------------------------------------------------------------------------------------------------------------------------------------------------------------------------------------------------------------------------------------------------------------------------------------------------------------------------------------------------------------------------------------------------------------------------------------------------------------------------------------------------------------------------------------------------------------------------------------------------------------------------------------------------------------------------------------------------------------------------------------------------------------------------------------------------------------------------------------------------------------------------------------------------------------------------------------------------------------------------------------------------------------------------------------------------------------------------------------------------------------------------------------------------------------------------------------------------------------------------------------------------------------------------------------------------------------------------------------------------------------------------------------------------------------------------------------------------------------------------------------------------------------------------------------------------------------------------------------------------------------------------------------|--------------------------------------------------------------------------------------------------------------------------------------------------------------------------------------------------------------------------------------------------------------------------------------------------------------------------------------------------------------------------------------------------------------------------------------------------------------------------------------------------------------------------------------------------------------------------------------------------------------------------------------------------------------------------------------------------------------------------------------------------------------------------------------------------------------------------------------------------------------------------------------------------------------------------------------------------------------------------------------------------------------------------------------------------------------------------------------------------------------------------------------------------------------------------------------------------------------------------------------------------------------------------------------------------------------------------------------------------------------------------------------------------------------------------------------------------------------------------------------------------------------------------------------------------------------------------------------------------------------------------------------------------------------------------------------------------------------------------------------------------------------------------------------------------------------------------------------------------------------------------------------------------------------------------------------------------------------------------------------------------------------------------------------------------------------------------------------------------------------------------------|
| Image       | SHUMATT COMMANDER OF THE PARTY | S-HUMATT  A                                                                                                                                                                                                                                                                                                                                                                                                                                                                                                                                                                                                                                                                                                                                                                                                                                                                                                                                                                                                                                                                                                                                                                                                                                                                                                                                                                                                                                                                                                                                                                                                                                                                                                                                                                                                                                                                                                                                                                                                                                                                                                                    |
| Name        | Injector Orifice Plate's Front Lettering                                                                                                                                                                                                                                                                                                                                                                                                                                                                                                                                                                                                                                                                                                                                                                                                                                                                                                                                                                                                                                                                                                                                                                                                                                                                                                                                                                                                                                                                                                                                                                                                                                                                                                                                                                                                                                                                                                                                                                                                                                                                                      | Injector Orifice Plate's Side Lettering                                                                                                                                                                                                                                                                                                                                                                                                                                                                                                                                                                                                                                                                                                                                                                                                                                                                                                                                                                                                                                                                                                                                                                                                                                                                                                                                                                                                                                                                                                                                                                                                                                                                                                                                                                                                                                                                                                                                                                                                                                                                                        |
| Description | Orifice plate part number: 07#                                                                                                                                                                                                                                                                                                                                                                                                                                                                                                                                                                                                                                                                                                                                                                                                                                                                                                                                                                                                                                                                                                                                                                                                                                                                                                                                                                                                                                                                                                                                                                                                                                                                                                                                                                                                                                                                                                                                                                                                                                                                                                | SPECIAL SPECIA |
| No.         | MIT MIT MIT 3 MIT MIT MIT                                                                                                                                                                                                                                                                                                                                                                                                                                                                                                                                                                                                                                                                                                                                                                                                                                                                                                                                                                                                                                                                                                                                                                                                                                                                                                                                                                                                                                                                                                                                                                                                                                                                                                                                                                                                                                                                                                                                                                                                                                                                                                     | 4                                                                                                                                                                                                                                                                                                                                                                                                                                                                                                                                                                                                                                                                                                                                                                                                                                                                                                                                                                                                                                                                                                                                                                                                                                                                                                                                                                                                                                                                                                                                                                                                                                                                                                                                                                                                                                                                                                                                                                                                                                                                                                                              |
| Image       | 0-25mm<br>0.001mm                                                                                                                                                                                                                                                                                                                                                                                                                                                                                                                                                                                                                                                                                                                                                                                                                                                                                                                                                                                                                                                                                                                                                                                                                                                                                                                                                                                                                                                                                                                                                                                                                                                                                                                                                                                                                                                                                                                                                                                                                                                                                                             | SHUMATT CONTRACTOR OF THE PARTY |
| Name        | Injector Orifice Plate's Thickness                                                                                                                                                                                                                                                                                                                                                                                                                                                                                                                                                                                                                                                                                                                                                                                                                                                                                                                                                                                                                                                                                                                                                                                                                                                                                                                                                                                                                                                                                                                                                                                                                                                                                                                                                                                                                                                                                                                                                                                                                                                                                            | 9-Grid Plastic Box                                                                                                                                                                                                                                                                                                                                                                                                                                                                                                                                                                                                                                                                                                                                                                                                                                                                                                                                                                                                                                                                                                                                                                                                                                                                                                                                                                                                                                                                                                                                                                                                                                                                                                                                                                                                                                                                                                                                                                                                                                                                                                             |
| Description | Injector orifice plate's thickness range:<br>4.02mm∽4.108mm.                                                                                                                                                                                                                                                                                                                                                                                                                                                                                                                                                                                                                                                                                                                                                                                                                                                                                                                                                                                                                                                                                                                                                                                                                                                                                                                                                                                                                                                                                                                                                                                                                                                                                                                                                                                                                                                                                                                                                                                                                                                                  | Prevent damage to the orifice plates during transportation                                                                                                                                                                                                                                                                                                                                                                                                                                                                                                                                                                                                                                                                                                                                                                                                                                                                                                                                                                                                                                                                                                                                                                                                                                                                                                                                                                                                                                                                                                                                                                                                                                                                                                                                                                                                                                                                                                                                                                                                                                                                     |
| No.         | 5,500 ,45,500 ,45,500                                                                                                                                                                                                                                                                                                                                                                                                                                                                                                                                                                                                                                                                                                                                                                                                                                                                                                                                                                                                                                                                                                                                                                                                                                                                                                                                                                                                                                                                                                                                                                                                                                                                                                                                                                                                                                                                                                                                                                                                                                                                                                         | 6                                                                                                                                                                                                                                                                                                                                                                                                                                                                                                                                                                                                                                                                                                                                                                                                                                                                                                                                                                                                                                                                                                                                                                                                                                                                                                                                                                                                                                                                                                                                                                                                                                                                                                                                                                                                                                                                                                                                                                                                                                                                                                                              |
| Image       | SHUMATT                                                                                                                                                                                                                                                                                                                                                                                                                                                                                                                                                                                                                                                                                                                                                                                                                                                                                                                                                                                                                                                                                                                                                                                                                                                                                                                                                                                                                                                                                                                                                                                                                                                                                                                                                                                                                                                                                                                                                                                                                                                                                                                       | SHUMATT  (P) LINVEL                                                                                                                                                                                                                                                                                                                                                                                                                                                                                                                                                                                                                                                                                                                                                                                                                                                                                                                                                                                                                                                                                                                                                                                                                                                                                                                                                                                                                                                                                                                                                                                                                                                                                                                                                                                                                                                                                                                                                                                                                                                                                                            |
| Name        | Neutral Injector Orifice Plate's Individual<br>Box                                                                                                                                                                                                                                                                                                                                                                                                                                                                                                                                                                                                                                                                                                                                                                                                                                                                                                                                                                                                                                                                                                                                                                                                                                                                                                                                                                                                                                                                                                                                                                                                                                                                                                                                                                                                                                                                                                                                                                                                                                                                            | Orifice Plate's 10pcs Packing Box                                                                                                                                                                                                                                                                                                                                                                                                                                                                                                                                                                                                                                                                                                                                                                                                                                                                                                                                                                                                                                                                                                                                                                                                                                                                                                                                                                                                                                                                                                                                                                                                                                                                                                                                                                                                                                                                                                                                                                                                                                                                                              |
| Description | Prevent damage to the orifice plates during transportation                                                                                                                                                                                                                                                                                                                                                                                                                                                                                                                                                                                                                                                                                                                                                                                                                                                                                                                                                                                                                                                                                                                                                                                                                                                                                                                                                                                                                                                                                                                                                                                                                                                                                                                                                                                                                                                                                                                                                                                                                                                                    | Liwei orifice plate's 10PCS plastic box to prevent damage to the orifice plates during transportation                                                                                                                                                                                                                                                                                                                                                                                                                                                                                                                                                                                                                                                                                                                                                                                                                                                                                                                                                                                                                                                                                                                                                                                                                                                                                                                                                                                                                                                                                                                                                                                                                                                                                                                                                                                                                                                                                                                                                                                                                          |
|             |                                                                                                                                                                                                                                                                                                                                                                                                                                                                                                                                                                                                                                                                                                                                                                                                                                                                                                                                                                                                                                                                                                                                                                                                                                                                                                                                                                                                                                                                                                                                                                                                                                                                                                                                                                                                                                                                                                                                                                                                                                                                                                                               | transportation                                                                                                                                                                                                                                                                                                                                                                                                                                                                                                                                                                                                                                                                                                                                                                                                                                                                                                                                                                                                                                                                                                                                                                                                                                                                                                                                                                                                                                                                                                                                                                                                                                                                                                                                                                                                                                                                                                                                                                                                                                                                                                                 |