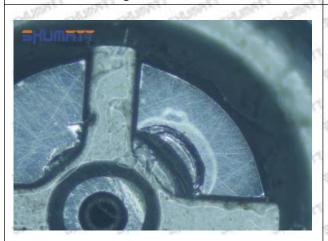

#### (1) 23670-29035 Injector Orifice Plate 07# Testing

All 23670-29035 injector orifice plate 07# parts are subjected to A-hole flow test, Z-hole flow test, precision test, high temperature test, low temperature test, pressure test, leakage test, durability test, and various working condition tests.

#### (2) 23670-29035 Injector Orifice Plate 07# Inspection

The factory inspection of 23670-29035 injector orifice plate 07# is undergone three inspections - full inspection, random inspection, and batch inspection. Different brands of test benches are used to test 23670-29035 injector orifice plate 07# for a total of no less than three times for factory inspection, and 23670-29035 injector orifice plate 07# installation testing environment are progressed in dust-free