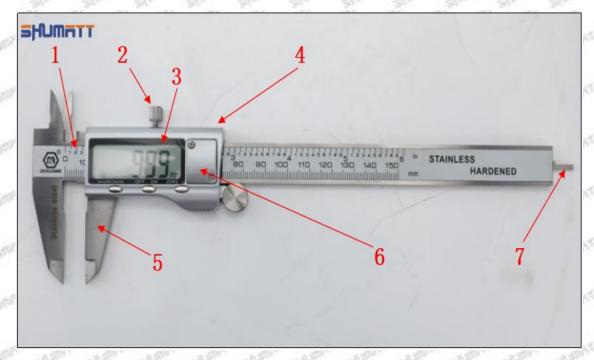

# (2) 23670-29035 Injector Orifice Plate 07# Customized Items

| No.         | SPAN SPAN ST SPAN SPAN                                                                                                                                                                                                                                                                                                                                                                                                                                                                                                                                                                                                                                                                                                                                                                                                                                                                                                                                                                                                                                                                                                                                                                                                                                                                                                                                                                                                                                                                                                                                                                                                                                                                                                                                                                                                                                                                                                                                                                                                                                                                                                        | 2                                                                                                                                                                                                                                                                                                                                                                                                                                                                                                                                                                                                                                                                                                                                                                                                                                                                                                                                                                                                                                                                                                                                                                                                                                                                                                                                                                                                                                                                                                                                                                                                                                                                                                                                                                                                                                                                                                                                                                                                                                                                                                                              |
|-------------|-------------------------------------------------------------------------------------------------------------------------------------------------------------------------------------------------------------------------------------------------------------------------------------------------------------------------------------------------------------------------------------------------------------------------------------------------------------------------------------------------------------------------------------------------------------------------------------------------------------------------------------------------------------------------------------------------------------------------------------------------------------------------------------------------------------------------------------------------------------------------------------------------------------------------------------------------------------------------------------------------------------------------------------------------------------------------------------------------------------------------------------------------------------------------------------------------------------------------------------------------------------------------------------------------------------------------------------------------------------------------------------------------------------------------------------------------------------------------------------------------------------------------------------------------------------------------------------------------------------------------------------------------------------------------------------------------------------------------------------------------------------------------------------------------------------------------------------------------------------------------------------------------------------------------------------------------------------------------------------------------------------------------------------------------------------------------------------------------------------------------------|--------------------------------------------------------------------------------------------------------------------------------------------------------------------------------------------------------------------------------------------------------------------------------------------------------------------------------------------------------------------------------------------------------------------------------------------------------------------------------------------------------------------------------------------------------------------------------------------------------------------------------------------------------------------------------------------------------------------------------------------------------------------------------------------------------------------------------------------------------------------------------------------------------------------------------------------------------------------------------------------------------------------------------------------------------------------------------------------------------------------------------------------------------------------------------------------------------------------------------------------------------------------------------------------------------------------------------------------------------------------------------------------------------------------------------------------------------------------------------------------------------------------------------------------------------------------------------------------------------------------------------------------------------------------------------------------------------------------------------------------------------------------------------------------------------------------------------------------------------------------------------------------------------------------------------------------------------------------------------------------------------------------------------------------------------------------------------------------------------------------------------|
| Image       | SHUMATT COMMANDER OF THE PARTY | S-HUMATT  A                                                                                                                                                                                                                                                                                                                                                                                                                                                                                                                                                                                                                                                                                                                                                                                                                                                                                                                                                                                                                                                                                                                                                                                                                                                                                                                                                                                                                                                                                                                                                                                                                                                                                                                                                                                                                                                                                                                                                                                                                                                                                                                    |
| Name        | Injector Orifice Plate's Front Lettering                                                                                                                                                                                                                                                                                                                                                                                                                                                                                                                                                                                                                                                                                                                                                                                                                                                                                                                                                                                                                                                                                                                                                                                                                                                                                                                                                                                                                                                                                                                                                                                                                                                                                                                                                                                                                                                                                                                                                                                                                                                                                      | Injector Orifice Plate's Side Lettering                                                                                                                                                                                                                                                                                                                                                                                                                                                                                                                                                                                                                                                                                                                                                                                                                                                                                                                                                                                                                                                                                                                                                                                                                                                                                                                                                                                                                                                                                                                                                                                                                                                                                                                                                                                                                                                                                                                                                                                                                                                                                        |
| Description | Orifice plate part number: 07#                                                                                                                                                                                                                                                                                                                                                                                                                                                                                                                                                                                                                                                                                                                                                                                                                                                                                                                                                                                                                                                                                                                                                                                                                                                                                                                                                                                                                                                                                                                                                                                                                                                                                                                                                                                                                                                                                                                                                                                                                                                                                                | SPECIAL SPECIA |
| No.         | MIT MIT MIT 3 MIT MIT MIT                                                                                                                                                                                                                                                                                                                                                                                                                                                                                                                                                                                                                                                                                                                                                                                                                                                                                                                                                                                                                                                                                                                                                                                                                                                                                                                                                                                                                                                                                                                                                                                                                                                                                                                                                                                                                                                                                                                                                                                                                                                                                                     | 4                                                                                                                                                                                                                                                                                                                                                                                                                                                                                                                                                                                                                                                                                                                                                                                                                                                                                                                                                                                                                                                                                                                                                                                                                                                                                                                                                                                                                                                                                                                                                                                                                                                                                                                                                                                                                                                                                                                                                                                                                                                                                                                              |
| Image       | 0-25mm<br>0.001mm                                                                                                                                                                                                                                                                                                                                                                                                                                                                                                                                                                                                                                                                                                                                                                                                                                                                                                                                                                                                                                                                                                                                                                                                                                                                                                                                                                                                                                                                                                                                                                                                                                                                                                                                                                                                                                                                                                                                                                                                                                                                                                             | SHUMATT CONTRACTOR OF THE PARTY |
| Name        | Injector Orifice Plate's Thickness                                                                                                                                                                                                                                                                                                                                                                                                                                                                                                                                                                                                                                                                                                                                                                                                                                                                                                                                                                                                                                                                                                                                                                                                                                                                                                                                                                                                                                                                                                                                                                                                                                                                                                                                                                                                                                                                                                                                                                                                                                                                                            | 9-Grid Plastic Box                                                                                                                                                                                                                                                                                                                                                                                                                                                                                                                                                                                                                                                                                                                                                                                                                                                                                                                                                                                                                                                                                                                                                                                                                                                                                                                                                                                                                                                                                                                                                                                                                                                                                                                                                                                                                                                                                                                                                                                                                                                                                                             |
| Description | Injector orifice plate's thickness range:<br>4.02mm∽4.108mm.                                                                                                                                                                                                                                                                                                                                                                                                                                                                                                                                                                                                                                                                                                                                                                                                                                                                                                                                                                                                                                                                                                                                                                                                                                                                                                                                                                                                                                                                                                                                                                                                                                                                                                                                                                                                                                                                                                                                                                                                                                                                  | Prevent damage to the orifice plates during transportation                                                                                                                                                                                                                                                                                                                                                                                                                                                                                                                                                                                                                                                                                                                                                                                                                                                                                                                                                                                                                                                                                                                                                                                                                                                                                                                                                                                                                                                                                                                                                                                                                                                                                                                                                                                                                                                                                                                                                                                                                                                                     |
| No.         | 5,500 ,45,500 ,45,500                                                                                                                                                                                                                                                                                                                                                                                                                                                                                                                                                                                                                                                                                                                                                                                                                                                                                                                                                                                                                                                                                                                                                                                                                                                                                                                                                                                                                                                                                                                                                                                                                                                                                                                                                                                                                                                                                                                                                                                                                                                                                                         | 6                                                                                                                                                                                                                                                                                                                                                                                                                                                                                                                                                                                                                                                                                                                                                                                                                                                                                                                                                                                                                                                                                                                                                                                                                                                                                                                                                                                                                                                                                                                                                                                                                                                                                                                                                                                                                                                                                                                                                                                                                                                                                                                              |
| Image       | SHUMATT                                                                                                                                                                                                                                                                                                                                                                                                                                                                                                                                                                                                                                                                                                                                                                                                                                                                                                                                                                                                                                                                                                                                                                                                                                                                                                                                                                                                                                                                                                                                                                                                                                                                                                                                                                                                                                                                                                                                                                                                                                                                                                                       | SHUMATT  (P) LINVEL                                                                                                                                                                                                                                                                                                                                                                                                                                                                                                                                                                                                                                                                                                                                                                                                                                                                                                                                                                                                                                                                                                                                                                                                                                                                                                                                                                                                                                                                                                                                                                                                                                                                                                                                                                                                                                                                                                                                                                                                                                                                                                            |
| Name        | Neutral Injector Orifice Plate's Individual<br>Box                                                                                                                                                                                                                                                                                                                                                                                                                                                                                                                                                                                                                                                                                                                                                                                                                                                                                                                                                                                                                                                                                                                                                                                                                                                                                                                                                                                                                                                                                                                                                                                                                                                                                                                                                                                                                                                                                                                                                                                                                                                                            | Orifice Plate's 10pcs Packing Box                                                                                                                                                                                                                                                                                                                                                                                                                                                                                                                                                                                                                                                                                                                                                                                                                                                                                                                                                                                                                                                                                                                                                                                                                                                                                                                                                                                                                                                                                                                                                                                                                                                                                                                                                                                                                                                                                                                                                                                                                                                                                              |
| Description | Prevent damage to the orifice plates during transportation                                                                                                                                                                                                                                                                                                                                                                                                                                                                                                                                                                                                                                                                                                                                                                                                                                                                                                                                                                                                                                                                                                                                                                                                                                                                                                                                                                                                                                                                                                                                                                                                                                                                                                                                                                                                                                                                                                                                                                                                                                                                    | Liwei orifice plate's 10PCS plastic box to prevent damage to the orifice plates during transportation                                                                                                                                                                                                                                                                                                                                                                                                                                                                                                                                                                                                                                                                                                                                                                                                                                                                                                                                                                                                                                                                                                                                                                                                                                                                                                                                                                                                                                                                                                                                                                                                                                                                                                                                                                                                                                                                                                                                                                                                                          |
|             |                                                                                                                                                                                                                                                                                                                                                                                                                                                                                                                                                                                                                                                                                                                                                                                                                                                                                                                                                                                                                                                                                                                                                                                                                                                                                                                                                                                                                                                                                                                                                                                                                                                                                                                                                                                                                                                                                                                                                                                                                                                                                                                               | transportation                                                                                                                                                                                                                                                                                                                                                                                                                                                                                                                                                                                                                                                                                                                                                                                                                                                                                                                                                                                                                                                                                                                                                                                                                                                                                                                                                                                                                                                                                                                                                                                                                                                                                                                                                                                                                                                                                                                                                                                                                                                                                                                 |