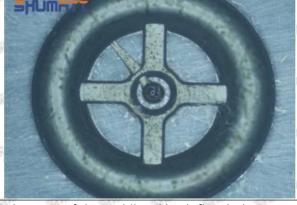

lockage of the oil inlet hole (side hole) will cause small amount of oil return, the blockage of oil inlet side hole will cause the injector cannot build a pressure chamber, as a result, the injector cannot work normally.

(2) Magnified 500 times under the microscope, check the plane position of the semi ball, if there is any scratch, it is recommended to replace it.

Mob/WhatsApp: +86 13410541523 Tel: +8675523215133

Email: ruby@shumatt.com



# 2.2.23670-29035 Injector Orifice Plate 07# Level of Damage Inspection

## (1) Slight Damaged



Mob/WhatsApp: +86 13410541523 Tel: +8675523215133

Email: <u>ruby@shumatt.com</u> Website: <u>www.shumatt.com</u>

## (2) Moderate Damaged



Wear marks on edge



The misalignment of the semi ball causes damage to the orifice plate when installing it



The wear of the middle oil back-flow hole causes gap between semi ball and orifice plate, and causes the orifice plate to be washed out by high-pressure oil

-

## (3) Highly Damaged



Obvious Wear marks on edge



The misalignment of the semi ball causes damage to the orifice plate when installing it

Mob/WhatsApp: +86 13410541523

Email: <a href="mailto:ruby@shumatt.com">ruby@shumatt.com</a>

© 2022 Shenzhen Shumatt Technology Co., Ltd

Tel: +8675523215133

# SHUMATT

# Shenzhen Shumatt Technology Co., Ltd



The wear of the middle oil back-flow hole causes gap between semi ball and orifice plate, and causes the orifice plate to be washed out by high-pressure oil

/

# (4) More Pictures of Orifice Plate's Damage Details



The misalignment of the semi ball



Marks of the misalignment