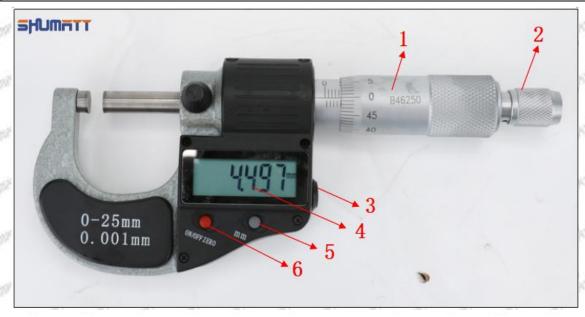

# (2) 23670-29035 Injector Orifice Plate 07# Customized Items

| No.         | SPAN SPAN ST SPAN SPAN                                                                                                                                                                                                                                                                                                                                                                                                                                                                                                                                                                                                                                                                                                                                                                                                                                                                                                                                                                                                                                                                                                                                                                                                                                                                                                                                                                                                                                                                                                                                                                                                                                                                                                                                                                                                                                                                                                                                                                                                                                                                                                        | 2                                                                                                                                                                                                                                                                                                                                                                                                                                                                                                                                                                                                                                                                                                                                                                                                                                                                                                                                                                                                                                                                                                                                                                                                                                                                                                                                                                                                                                                                                                                                                                                                                                                                                                                                                                                                                                                                                                                                                                                                                                                                                                                              |
|-------------|-------------------------------------------------------------------------------------------------------------------------------------------------------------------------------------------------------------------------------------------------------------------------------------------------------------------------------------------------------------------------------------------------------------------------------------------------------------------------------------------------------------------------------------------------------------------------------------------------------------------------------------------------------------------------------------------------------------------------------------------------------------------------------------------------------------------------------------------------------------------------------------------------------------------------------------------------------------------------------------------------------------------------------------------------------------------------------------------------------------------------------------------------------------------------------------------------------------------------------------------------------------------------------------------------------------------------------------------------------------------------------------------------------------------------------------------------------------------------------------------------------------------------------------------------------------------------------------------------------------------------------------------------------------------------------------------------------------------------------------------------------------------------------------------------------------------------------------------------------------------------------------------------------------------------------------------------------------------------------------------------------------------------------------------------------------------------------------------------------------------------------|--------------------------------------------------------------------------------------------------------------------------------------------------------------------------------------------------------------------------------------------------------------------------------------------------------------------------------------------------------------------------------------------------------------------------------------------------------------------------------------------------------------------------------------------------------------------------------------------------------------------------------------------------------------------------------------------------------------------------------------------------------------------------------------------------------------------------------------------------------------------------------------------------------------------------------------------------------------------------------------------------------------------------------------------------------------------------------------------------------------------------------------------------------------------------------------------------------------------------------------------------------------------------------------------------------------------------------------------------------------------------------------------------------------------------------------------------------------------------------------------------------------------------------------------------------------------------------------------------------------------------------------------------------------------------------------------------------------------------------------------------------------------------------------------------------------------------------------------------------------------------------------------------------------------------------------------------------------------------------------------------------------------------------------------------------------------------------------------------------------------------------|
| Image       | SHUMATT COMMANDER OF THE PARTY | S-HUMATT  A                                                                                                                                                                                                                                                                                                                                                                                                                                                                                                                                                                                                                                                                                                                                                                                                                                                                                                                                                                                                                                                                                                                                                                                                                                                                                                                                                                                                                                                                                                                                                                                                                                                                                                                                                                                                                                                                                                                                                                                                                                                                                                                    |
| Name        | Injector Orifice Plate's Front Lettering                                                                                                                                                                                                                                                                                                                                                                                                                                                                                                                                                                                                                                                                                                                                                                                                                                                                                                                                                                                                                                                                                                                                                                                                                                                                                                                                                                                                                                                                                                                                                                                                                                                                                                                                                                                                                                                                                                                                                                                                                                                                                      | Injector Orifice Plate's Side Lettering                                                                                                                                                                                                                                                                                                                                                                                                                                                                                                                                                                                                                                                                                                                                                                                                                                                                                                                                                                                                                                                                                                                                                                                                                                                                                                                                                                                                                                                                                                                                                                                                                                                                                                                                                                                                                                                                                                                                                                                                                                                                                        |
| Description | Orifice plate part number: 07#                                                                                                                                                                                                                                                                                                                                                                                                                                                                                                                                                                                                                                                                                                                                                                                                                                                                                                                                                                                                                                                                                                                                                                                                                                                                                                                                                                                                                                                                                                                                                                                                                                                                                                                                                                                                                                                                                                                                                                                                                                                                                                | SPECIAL SPECIA |
| No.         | MIT MIT MIT 3 MIT MIT MIT                                                                                                                                                                                                                                                                                                                                                                                                                                                                                                                                                                                                                                                                                                                                                                                                                                                                                                                                                                                                                                                                                                                                                                                                                                                                                                                                                                                                                                                                                                                                                                                                                                                                                                                                                                                                                                                                                                                                                                                                                                                                                                     | 4                                                                                                                                                                                                                                                                                                                                                                                                                                                                                                                                                                                                                                                                                                                                                                                                                                                                                                                                                                                                                                                                                                                                                                                                                                                                                                                                                                                                                                                                                                                                                                                                                                                                                                                                                                                                                                                                                                                                                                                                                                                                                                                              |
| Image       | 0-25mm<br>0.001mm                                                                                                                                                                                                                                                                                                                                                                                                                                                                                                                                                                                                                                                                                                                                                                                                                                                                                                                                                                                                                                                                                                                                                                                                                                                                                                                                                                                                                                                                                                                                                                                                                                                                                                                                                                                                                                                                                                                                                                                                                                                                                                             | SHUMATT CONTRACTOR OF THE PARTY |
| Name        | Injector Orifice Plate's Thickness                                                                                                                                                                                                                                                                                                                                                                                                                                                                                                                                                                                                                                                                                                                                                                                                                                                                                                                                                                                                                                                                                                                                                                                                                                                                                                                                                                                                                                                                                                                                                                                                                                                                                                                                                                                                                                                                                                                                                                                                                                                                                            | 9-Grid Plastic Box                                                                                                                                                                                                                                                                                                                                                                                                                                                                                                                                                                                                                                                                                                                                                                                                                                                                                                                                                                                                                                                                                                                                                                                                                                                                                                                                                                                                                                                                                                                                                                                                                                                                                                                                                                                                                                                                                                                                                                                                                                                                                                             |
| Description | Injector orifice plate's thickness range:<br>4.02mm∽4.108mm.                                                                                                                                                                                                                                                                                                                                                                                                                                                                                                                                                                                                                                                                                                                                                                                                                                                                                                                                                                                                                                                                                                                                                                                                                                                                                                                                                                                                                                                                                                                                                                                                                                                                                                                                                                                                                                                                                                                                                                                                                                                                  | Prevent damage to the orifice plates during transportation                                                                                                                                                                                                                                                                                                                                                                                                                                                                                                                                                                                                                                                                                                                                                                                                                                                                                                                                                                                                                                                                                                                                                                                                                                                                                                                                                                                                                                                                                                                                                                                                                                                                                                                                                                                                                                                                                                                                                                                                                                                                     |
| No.         | 5,500 ,45,500 ,45,500                                                                                                                                                                                                                                                                                                                                                                                                                                                                                                                                                                                                                                                                                                                                                                                                                                                                                                                                                                                                                                                                                                                                                                                                                                                                                                                                                                                                                                                                                                                                                                                                                                                                                                                                                                                                                                                                                                                                                                                                                                                                                                         | 6                                                                                                                                                                                                                                                                                                                                                                                                                                                                                                                                                                                                                                                                                                                                                                                                                                                                                                                                                                                                                                                                                                                                                                                                                                                                                                                                                                                                                                                                                                                                                                                                                                                                                                                                                                                                                                                                                                                                                                                                                                                                                                                              |
| Image       | SHUMATT                                                                                                                                                                                                                                                                                                                                                                                                                                                                                                                                                                                                                                                                                                                                                                                                                                                                                                                                                                                                                                                                                                                                                                                                                                                                                                                                                                                                                                                                                                                                                                                                                                                                                                                                                                                                                                                                                                                                                                                                                                                                                                                       | SHUMATT  (P) LINVEL                                                                                                                                                                                                                                                                                                                                                                                                                                                                                                                                                                                                                                                                                                                                                                                                                                                                                                                                                                                                                                                                                                                                                                                                                                                                                                                                                                                                                                                                                                                                                                                                                                                                                                                                                                                                                                                                                                                                                                                                                                                                                                            |
| Name        | Neutral Injector Orifice Plate's Individual<br>Box                                                                                                                                                                                                                                                                                                                                                                                                                                                                                                                                                                                                                                                                                                                                                                                                                                                                                                                                                                                                                                                                                                                                                                                                                                                                                                                                                                                                                                                                                                                                                                                                                                                                                                                                                                                                                                                                                                                                                                                                                                                                            | Orifice Plate's 10pcs Packing Box                                                                                                                                                                                                                                                                                                                                                                                                                                                                                                                                                                                                                                                                                                                                                                                                                                                                                                                                                                                                                                                                                                                                                                                                                                                                                                                                                                                                                                                                                                                                                                                                                                                                                                                                                                                                                                                                                                                                                                                                                                                                                              |
| Description | Prevent damage to the orifice plates during transportation                                                                                                                                                                                                                                                                                                                                                                                                                                                                                                                                                                                                                                                                                                                                                                                                                                                                                                                                                                                                                                                                                                                                                                                                                                                                                                                                                                                                                                                                                                                                                                                                                                                                                                                                                                                                                                                                                                                                                                                                                                                                    | Liwei orifice plate's 10PCS plastic box to prevent damage to the orifice plates during transportation                                                                                                                                                                                                                                                                                                                                                                                                                                                                                                                                                                                                                                                                                                                                                                                                                                                                                                                                                                                                                                                                                                                                                                                                                                                                                                                                                                                                                                                                                                                                                                                                                                                                                                                                                                                                                                                                                                                                                                                                                          |
|             |                                                                                                                                                                                                                                                                                                                                                                                                                                                                                                                                                                                                                                                                                                                                                                                                                                                                                                                                                                                                                                                                                                                                                                                                                                                                                                                                                                                                                                                                                                                                                                                                                                                                                                                                                                                                                                                                                                                                                                                                                                                                                                                               | transportation                                                                                                                                                                                                                                                                                                                                                                                                                                                                                                                                                                                                                                                                                                                                                                                                                                                                                                                                                                                                                                                                                                                                                                                                                                                                                                                                                                                                                                                                                                                                                                                                                                                                                                                                                                                                                                                                                                                                                                                                                                                                                                                 |