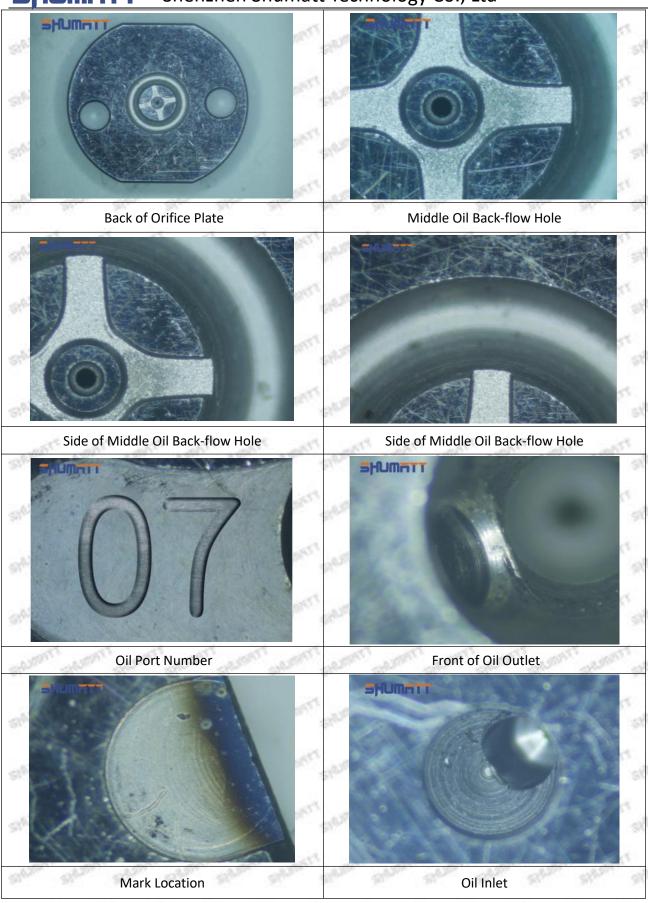

## (2) 23670-29035 Injector Orifice Plate 07# Part Number Common Writing

07#, 7#, 07, 7, 295040-6120, 2950406120, 2950406120

#### 1.3. 23670-29035 Injector Orifice Plate 07# Specifications and Dimensions

Injector Orifice Plate's Size: 2cm\*2 cm \*1 cm
Injector Orifice Plate's Box Size: 7cm \*7 cm \*2 cm
Injector Orifice Plate's Package Size: 8 cm \* 8cm
Injector Orifice Plate's Net Weight: 0.015kg
Injector Orifice Plate's Gross Weight: 0.03kg

#### (1) 23670-29035 Injector Orifice Plate 07# Testing

All 23670-29035 injector orifice plate 07# parts are subjected to A-hole flow test, Z-hole flow test, precision test, high temperature test, low temperature test, pressure test, leakage test, durability test, and various working condition tests.

#### (2) 23670-29035 Injector Orifice Plate 07# Inspection

The factory inspection of 23670-29035 injector orifice plate 07# is undergone three inspections - full inspection, random inspection, and batch inspection. Different brands of test benches are used to test 23670-29035 injector orifice plate 07# for a total of no less than three times for factory inspection, and 23670-29035 injector orifice plate 07# installation testing environment are progressed in dust-free