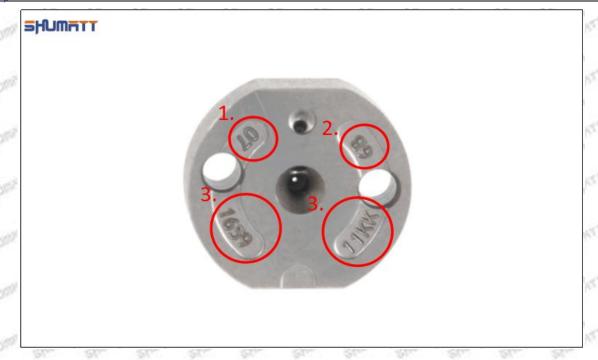

## (2) 23670-29035 Injector Orifice Plate 07# Part Number Common Writing

07#, 7#, 07, 7, 295040-6120, 2950406120, 2950406120