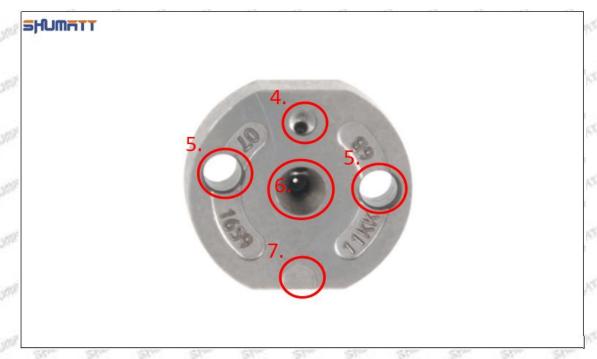

## (2) 23670-29035 Injector Orifice Plate 07# Part Number Common Writing

07#, 7#, 07, 7, 295040-6120, 2950406120, 2950406120