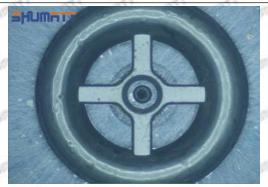

lume of oil return, in serious cases, the pressure can not be built up and nozzle will spray oil directly.

The blockage of the oil inlet hole (side hole) will cause small amount of oil return, the blockage of oil inlet side hole will cause the injector cannot build a pressure chamber, as a result, the injector cannot work normally.

(2) Magnified 500 times under the microscope, check the plane position of the semi ball, if there is any scratch, it is recommended to replace it.

Mob/WhatsApp: +86 13410541523 Tel: +8675523215133

Email: ruby@shumatt.com



# 2.2.23670-29035 Injector Orifice Plate 07# Level of Damage Inspection

## (1) Slight Damaged



Mob/WhatsApp: +86 13410541523 Tel: +8675523215133

Email: <u>ruby@shumatt.com</u> Website: <u>www.shumatt.com</u>

## (2) Moderate Damaged



Wear marks on edge



The misalignment of the semi ball causes damage to the orifice plate when installing it



The wear of the middle oil back-flow hole causes gap between semi ball and orifice plate, and causes the orifice plate to be washed out by high-pressure oil

-

## (3) Highly Damaged



Obvious Wear marks on edge



The misalignment of the semi ball causes damage to the orifice plate when installing it

Mob/WhatsApp: +86 13410541523

Email: <a href="mailto:ruby@shumatt.com">ruby@shumatt.com</a>

© 2022 Shenzhen Shumatt Technology Co., Ltd

Tel: +8675523215133

# SHUMATT

# Shenzhen Shumatt Technology Co., Ltd



The wear of the middle oil back-flow hole causes gap between semi ball and orifice plate, and causes the orifice plate to be washed out by high-pressure oil

/

# (4)