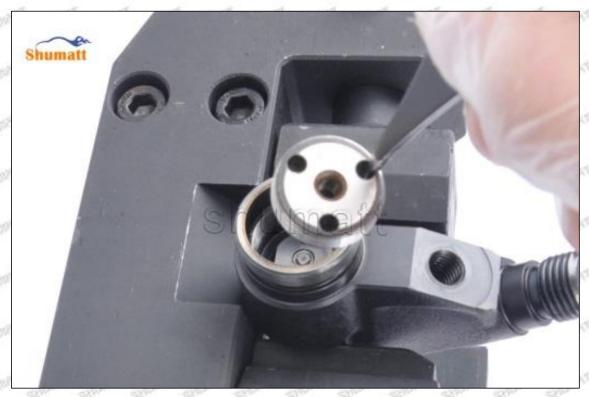

#### (1) 23670-29035 Injector Orifice Plate 07# Testing

All 23670-29035 injector orifice plate 07# parts are subjected to A-hole flow test, Z-hole flow test, precision test, high temperature test, low temperature test, pressure test, leakage test, durability test, and various working condition tests.

#### (2) 23670-29035 Injector Orifice Plate 07# Inspection

The factory inspection of 23670-29035 injector orifice plate 07# is undergone three inspections - full inspection, random inspection, and batch inspection. Different brands of test benches are used to test 23670-29035 injector orifice plate 07# for a total of no less than three times for factory inspection, and 23670-29035 injector orifice plate 07# installation testing environment are progressed in dust-free