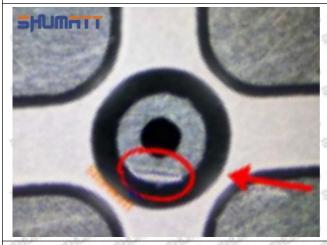

5 Injector Orifice Plate 07# Manufacturer

Manufacturer: Shenzhen Shumatt Technology Co., Ltd

## 2. 23670-29035 Injector Orifice Plate 07# Technical Support

#### 2.1.23670-29035 Injector Orifice Plate 07# Inspection and Semi Ball Inspection

(1) Magnify 500 times under the microscope to check whether there is indentation on the sealing surface and the oil outlet hole of the orifice plate, check whether there is wear, scratch, damage, rust, depression, semicircle in the center hole of the orifice plate.



Mob/WhatsApp: +86 13410541523 Tel: +8675523215133

Email: <u>ruby@shumatt.com</u> Website: <u>www.shumatt.com</u>

# SHUMATT

# Shenzhen Shumatt Technology Co., Ltd



Orifice plate center deviation inspection



There is indentation on the side, the orifice plate needs to be replaced



There is indentation in the middle oil back-flow hole, the orifice plate needs to be replaced



The middle oil back-flow hole is semicircular, the orifice plate needs to be replaced

Website: www.shumatt.com

⚠ The blockage of the oil back-flow hole will cause small volume of the oil return, and the oil will not be injected.

⚠ When oil back-flow hole becomes larger, it causes the semi ball to be not tightly sealed, which causes the fuel injection pressure cannot be established, then the fuel injector cannot work normally.

⚠ The wear on orifice plate's surface causes gap to the semi ball, which leads to large volume of oil return, in serious cases, the pressure can not be built up and nozzle will spray oil directly.

The blockage of the oil inlet hole (side hole) will cause small amoun