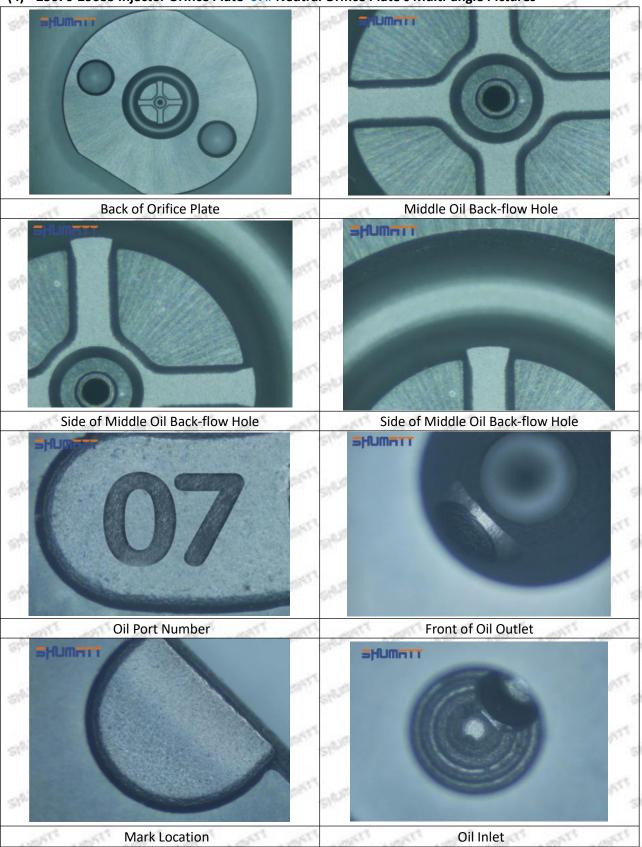

## (2) 23670-29035 Injector Orifice Plate 07# Part Number Common Writing

07#, 7#, 07, 7, 295040-6120, 2950406120, 2950406120

#### 1.3. 23670-29035 Injector Orifice Plate 07# Specifications and Dimensions

Injector Orifice Plate's Size: 2cm\*2 cm \*1 cm
Injector Orifice Plate's Box Size: 7cm \*7 cm \*2 cm
Injector Orifice Plate's Package Size: 8 cm \* 8cm
Injector Orifice Plate's Net Weight: 0.015kg
Injector Orifice Plate's Gross Weight: 0.03kg

#### (1) 23670-29035 Injector Orifice Plate 07# Testing

All 23670-29035 injector orifice plate 07# parts are subjected to A-hole flow test, Z-hole flow test, precision test, high temperature test, low temperature test, pressure test, leakage test, durability test, and various working condition tests.

#### (2) 23670-29035 Injector Orifice Plate 07# Inspection

The factory inspection of 23670-29035 injector orifice plate 07# is undergone three inspections - full inspection, random inspection, and batch inspection. Different brands of test benches are used to test 23670-29035 injector orifice plate 07# for a total of no less than three times for factory inspection, and 23670-29035 injector orifice plate 07# installation testing environment are progressed in dust-free