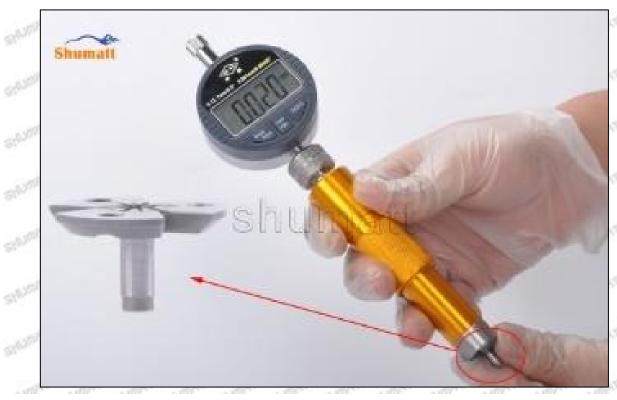

# (2) 23670-29035 Injector Orifice Plate 07# Customized Items

| No.         | SPAN SPAN ST SPAN SPAN                                                                                                                                                                                                                                                                                                                                                                                                                                                                                                                                                                                                                                                                                                                                                                                                                                                                                                                                                                                                                                                                                                                                                                                                                                                                                                                                                                                                                                                                                                                                                                                                                                                                                                                                                                                                                                                                                                                                                                                                                                                                                                        | 2                                                                                                                                                                                                                                                                                                                                                                                                                                                                                                                                                                                                                                                                                                                                                                                                                                                                                                                                                                                                                                                                                                                                                                                                                                                                                                                                                                                                                                                                                                                                                                                                                                                                                                                                                                                                                                                                                                                                                                                                                                                                                                                              |
|-------------|-------------------------------------------------------------------------------------------------------------------------------------------------------------------------------------------------------------------------------------------------------------------------------------------------------------------------------------------------------------------------------------------------------------------------------------------------------------------------------------------------------------------------------------------------------------------------------------------------------------------------------------------------------------------------------------------------------------------------------------------------------------------------------------------------------------------------------------------------------------------------------------------------------------------------------------------------------------------------------------------------------------------------------------------------------------------------------------------------------------------------------------------------------------------------------------------------------------------------------------------------------------------------------------------------------------------------------------------------------------------------------------------------------------------------------------------------------------------------------------------------------------------------------------------------------------------------------------------------------------------------------------------------------------------------------------------------------------------------------------------------------------------------------------------------------------------------------------------------------------------------------------------------------------------------------------------------------------------------------------------------------------------------------------------------------------------------------------------------------------------------------|--------------------------------------------------------------------------------------------------------------------------------------------------------------------------------------------------------------------------------------------------------------------------------------------------------------------------------------------------------------------------------------------------------------------------------------------------------------------------------------------------------------------------------------------------------------------------------------------------------------------------------------------------------------------------------------------------------------------------------------------------------------------------------------------------------------------------------------------------------------------------------------------------------------------------------------------------------------------------------------------------------------------------------------------------------------------------------------------------------------------------------------------------------------------------------------------------------------------------------------------------------------------------------------------------------------------------------------------------------------------------------------------------------------------------------------------------------------------------------------------------------------------------------------------------------------------------------------------------------------------------------------------------------------------------------------------------------------------------------------------------------------------------------------------------------------------------------------------------------------------------------------------------------------------------------------------------------------------------------------------------------------------------------------------------------------------------------------------------------------------------------|
| Image       | SHUMATT COMMANDER OF THE PARTY | S-HUMATT  A                                                                                                                                                                                                                                                                                                                                                                                                                                                                                                                                                                                                                                                                                                                                                                                                                                                                                                                                                                                                                                                                                                                                                                                                                                                                                                                                                                                                                                                                                                                                                                                                                                                                                                                                                                                                                                                                                                                                                                                                                                                                                                                    |
| Name        | Injector Orifice Plate's Front Lettering                                                                                                                                                                                                                                                                                                                                                                                                                                                                                                                                                                                                                                                                                                                                                                                                                                                                                                                                                                                                                                                                                                                                                                                                                                                                                                                                                                                                                                                                                                                                                                                                                                                                                                                                                                                                                                                                                                                                                                                                                                                                                      | Injector Orifice Plate's Side Lettering                                                                                                                                                                                                                                                                                                                                                                                                                                                                                                                                                                                                                                                                                                                                                                                                                                                                                                                                                                                                                                                                                                                                                                                                                                                                                                                                                                                                                                                                                                                                                                                                                                                                                                                                                                                                                                                                                                                                                                                                                                                                                        |
| Description | Orifice plate part number: 07#                                                                                                                                                                                                                                                                                                                                                                                                                                                                                                                                                                                                                                                                                                                                                                                                                                                                                                                                                                                                                                                                                                                                                                                                                                                                                                                                                                                                                                                                                                                                                                                                                                                                                                                                                                                                                                                                                                                                                                                                                                                                                                | SPECIAL SPECIA |
| No.         | MIT MIT MIT 3 MIT MIT MIT                                                                                                                                                                                                                                                                                                                                                                                                                                                                                                                                                                                                                                                                                                                                                                                                                                                                                                                                                                                                                                                                                                                                                                                                                                                                                                                                                                                                                                                                                                                                                                                                                                                                                                                                                                                                                                                                                                                                                                                                                                                                                                     | 4                                                                                                                                                                                                                                                                                                                                                                                                                                                                                                                                                                                                                                                                                                                                                                                                                                                                                                                                                                                                                                                                                                                                                                                                                                                                                                                                                                                                                                                                                                                                                                                                                                                                                                                                                                                                                                                                                                                                                                                                                                                                                                                              |
| Image       | 0-25mm<br>0.001mm                                                                                                                                                                                                                                                                                                                                                                                                                                                                                                                                                                                                                                                                                                                                                                                                                                                                                                                                                                                                                                                                                                                                                                                                                                                                                                                                                                                                                                                                                                                                                                                                                                                                                                                                                                                                                                                                                                                                                                                                                                                                                                             | SHUMATT CONTRACTOR OF THE PARTY |
| Name        | Injector Orifice Plate's Thickness                                                                                                                                                                                                                                                                                                                                                                                                                                                                                                                                                                                                                                                                                                                                                                                                                                                                                                                                                                                                                                                                                                                                                                                                                                                                                                                                                                                                                                                                                                                                                                                                                                                                                                                                                                                                                                                                                                                                                                                                                                                                                            | 9-Grid Plastic Box                                                                                                                                                                                                                                                                                                                                                                                                                                                                                                                                                                                                                                                                                                                                                                                                                                                                                                                                                                                                                                                                                                                                                                                                                                                                                                                                                                                                                                                                                                                                                                                                                                                                                                                                                                                                                                                                                                                                                                                                                                                                                                             |
| Description | Injector orifice plate's thickness range:<br>4.02mm∽4.108mm.                                                                                                                                                                                                                                                                                                                                                                                                                                                                                                                                                                                                                                                                                                                                                                                                                                                                                                                                                                                                                                                                                                                                                                                                                                                                                                                                                                                                                                                                                                                                                                                                                                                                                                                                                                                                                                                                                                                                                                                                                                                                  | Prevent damage to the orifice plates during transportation                                                                                                                                                                                                                                                                                                                                                                                                                                                                                                                                                                                                                                                                                                                                                                                                                                                                                                                                                                                                                                                                                                                                                                                                                                                                                                                                                                                                                                                                                                                                                                                                                                                                                                                                                                                                                                                                                                                                                                                                                                                                     |
| No.         | 5,500 ,45,500 ,45,500                                                                                                                                                                                                                                                                                                                                                                                                                                                                                                                                                                                                                                                                                                                                                                                                                                                                                                                                                                                                                                                                                                                                                                                                                                                                                                                                                                                                                                                                                                                                                                                                                                                                                                                                                                                                                                                                                                                                                                                                                                                                                                         | 6                                                                                                                                                                                                                                                                                                                                                                                                                                                                                                                                                                                                                                                                                                                                                                                                                                                                                                                                                                                                                                                                                                                                                                                                                                                                                                                                                                                                                                                                                                                                                                                                                                                                                                                                                                                                                                                                                                                                                                                                                                                                                                                              |
| Image       | SHUMATT                                                                                                                                                                                                                                                                                                                                                                                                                                                                                                                                                                                                                                                                                                                                                                                                                                                                                                                                                                                                                                                                                                                                                                                                                                                                                                                                                                                                                                                                                                                                                                                                                                                                                                                                                                                                                                                                                                                                                                                                                                                                                                                       | SHUMATT  (P) LINVEL                                                                                                                                                                                                                                                                                                                                                                                                                                                                                                                                                                                                                                                                                                                                                                                                                                                                                                                                                                                                                                                                                                                                                                                                                                                                                                                                                                                                                                                                                                                                                                                                                                                                                                                                                                                                                                                                                                                                                                                                                                                                                                            |
| Name        | Neutral Injector Orifice Plate's Individual<br>Box                                                                                                                                                                                                                                                                                                                                                                                                                                                                                                                                                                                                                                                                                                                                                                                                                                                                                                                                                                                                                                                                                                                                                                                                                                                                                                                                                                                                                                                                                                                                                                                                                                                                                                                                                                                                                                                                                                                                                                                                                                                                            | Orifice Plate's 10pcs Packing Box                                                                                                                                                                                                                                                                                                                                                                                                                                                                                                                                                                                                                                                                                                                                                                                                                                                                                                                                                                                                                                                                                                                                                                                                                                                                                                                                                                                                                                                                                                                                                                                                                                                                                                                                                                                                                                                                                                                                                                                                                                                                                              |
| Description | Prevent damage to the orifice plates during transportation                                                                                                                                                                                                                                                                                                                                                                                                                                                                                                                                                                                                                                                                                                                                                                                                                                                                                                                                                                                                                                                                                                                                                                                                                                                                                                                                                                                                                                                                                                                                                                                                                                                                                                                                                                                                                                                                                                                                                                                                                                                                    | Liwei orifice plate's 10PCS plastic box to prevent damage to the orifice plates during transportation                                                                                                                                                                                                                                                                                                                                                                                                                                                                                                                                                                                                                                                                                                                                                                                                                                                                                                                                                                                                                                                                                                                                                                                                                                                                                                                                                                                                                                                                                                                                                                                                                                                                                                                                                                                                                                                                                                                                                                                                                          |
|             |                                                                                                                                                                                                                                                                                                                                                                                                                                                                                                                                                                                                                                                                                                                                                                                                                                                                                                                                                                                                                                                                                                                                                                                                                                                                                                                                                                                                                                                                                                                                                                                                                                                                                                                                                                                                                                                                                                                                                                                                                                                                                                                               | transportation                                                                                                                                                                                                                                                                                                                                                                                                                                                                                                                                                                                                                                                                                                                                                                                                                                                                                                                                                                                                                                                                                                                                                                                                                                                                                                                                                                                                                                                                                                                                                                                                                                                                                                                                                                                                                                                                                                                                                                                                                                                                                                                 |