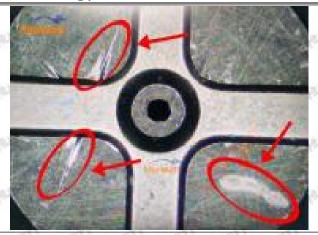

as specified in the vehicle engine maintenance manual.

#### 1.11.23670-29035 Injector Orifice Plate 07# Manufacturer

Manufacturer: Shenzhen Shumatt Technology Co., Ltd

## 2. 23670-29035 Injector Orifice Plate 07# Technical Support

#### 2.1.23670-29035 Injector Orifice Plate 07# Inspection and Semi Ball Inspection

(1) Magnify 500 times under the microscope to check whether there is indentation on the sealing surface and the oil outlet hole of the orifice plate, check whether there is wear, scratch, damage, rust, depression, semicircle in the center hole of the orifice plate.



Mob/WhatsApp: +86 13410541523 Tel: +8675523215133

Email: <u>ruby@shumatt.com</u> Website: <u>www.shumatt.com</u>

# SHUMATT

# Shenzhen Shumatt Technology Co., Ltd



Orifice plate center deviation inspection



There is indentation on the side, the orifice plate needs to be replaced



There is indentation in the middle oil back-flow hole, the orifice plate needs to be replaced



The middle oil back-flow hole is semicircular, the orifice plate needs to be replaced

Website: www.shumatt.com

⚠ The blockage of the oil back-flow hole will cause small volume of the oil return, and the oil will not be injected.

⚠ When oil back-flow hole becomes larger, it causes the semi ball to be not tightly sealed, which causes the fuel injection pressure cannot be established, then the fuel injector cannot work normally.

⚠ The wear on orifice plate's surface causes gap to the semi ball, which leads to large volume of oil return, in serious cases, the pressure can not be built up and nozzle will spray oil dire