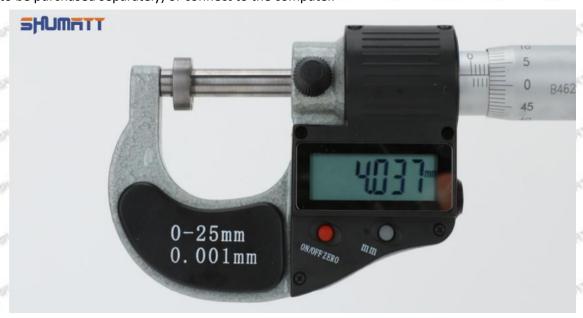

# (2) 23670-29035 Injector Orifice Plate 07# Customized Items

| No.         | SPAN SPAN ST SPAN SPAN                                                                                                                                                                                                                                                                                                                                                                                                                                                                                                                                                                                                                                                                                                                                                                                                                                                                                                                                                                                                                                                                                                                                                                                                                                                                                                                                                                                                                                                                                                                                                                                                                                                                                                                                                                                                                                                                                                                                                                                                                                                                                                        | 2                                                                                                                                                                                                                                                                                                                                                                                                                                                                                                                                                                                                                                                                                                                                                                                                                                                                                                                                                                                                                                                                                                                                                                                                                                                                                                                                                                                                                                                                                                                                                                                                                                                                                                                                                                                                                                                                                                                                                                                                                                                                                                                              |
|-------------|-------------------------------------------------------------------------------------------------------------------------------------------------------------------------------------------------------------------------------------------------------------------------------------------------------------------------------------------------------------------------------------------------------------------------------------------------------------------------------------------------------------------------------------------------------------------------------------------------------------------------------------------------------------------------------------------------------------------------------------------------------------------------------------------------------------------------------------------------------------------------------------------------------------------------------------------------------------------------------------------------------------------------------------------------------------------------------------------------------------------------------------------------------------------------------------------------------------------------------------------------------------------------------------------------------------------------------------------------------------------------------------------------------------------------------------------------------------------------------------------------------------------------------------------------------------------------------------------------------------------------------------------------------------------------------------------------------------------------------------------------------------------------------------------------------------------------------------------------------------------------------------------------------------------------------------------------------------------------------------------------------------------------------------------------------------------------------------------------------------------------------|--------------------------------------------------------------------------------------------------------------------------------------------------------------------------------------------------------------------------------------------------------------------------------------------------------------------------------------------------------------------------------------------------------------------------------------------------------------------------------------------------------------------------------------------------------------------------------------------------------------------------------------------------------------------------------------------------------------------------------------------------------------------------------------------------------------------------------------------------------------------------------------------------------------------------------------------------------------------------------------------------------------------------------------------------------------------------------------------------------------------------------------------------------------------------------------------------------------------------------------------------------------------------------------------------------------------------------------------------------------------------------------------------------------------------------------------------------------------------------------------------------------------------------------------------------------------------------------------------------------------------------------------------------------------------------------------------------------------------------------------------------------------------------------------------------------------------------------------------------------------------------------------------------------------------------------------------------------------------------------------------------------------------------------------------------------------------------------------------------------------------------|
| Image       | SHUMATT COMMANDER OF THE PARTY | S-HUMATT  A                                                                                                                                                                                                                                                                                                                                                                                                                                                                                                                                                                                                                                                                                                                                                                                                                                                                                                                                                                                                                                                                                                                                                                                                                                                                                                                                                                                                                                                                                                                                                                                                                                                                                                                                                                                                                                                                                                                                                                                                                                                                                                                    |
| Name        | Injector Orifice Plate's Front Lettering                                                                                                                                                                                                                                                                                                                                                                                                                                                                                                                                                                                                                                                                                                                                                                                                                                                                                                                                                                                                                                                                                                                                                                                                                                                                                                                                                                                                                                                                                                                                                                                                                                                                                                                                                                                                                                                                                                                                                                                                                                                                                      | Injector Orifice Plate's Side Lettering                                                                                                                                                                                                                                                                                                                                                                                                                                                                                                                                                                                                                                                                                                                                                                                                                                                                                                                                                                                                                                                                                                                                                                                                                                                                                                                                                                                                                                                                                                                                                                                                                                                                                                                                                                                                                                                                                                                                                                                                                                                                                        |
| Description | Orifice plate part number: 07#                                                                                                                                                                                                                                                                                                                                                                                                                                                                                                                                                                                                                                                                                                                                                                                                                                                                                                                                                                                                                                                                                                                                                                                                                                                                                                                                                                                                                                                                                                                                                                                                                                                                                                                                                                                                                                                                                                                                                                                                                                                                                                | SPECIAL SPECIA |
| No.         | MIT MIT MIT 3 MIT MIT MIT                                                                                                                                                                                                                                                                                                                                                                                                                                                                                                                                                                                                                                                                                                                                                                                                                                                                                                                                                                                                                                                                                                                                                                                                                                                                                                                                                                                                                                                                                                                                                                                                                                                                                                                                                                                                                                                                                                                                                                                                                                                                                                     | 4                                                                                                                                                                                                                                                                                                                                                                                                                                                                                                                                                                                                                                                                                                                                                                                                                                                                                                                                                                                                                                                                                                                                                                                                                                                                                                                                                                                                                                                                                                                                                                                                                                                                                                                                                                                                                                                                                                                                                                                                                                                                                                                              |
| Image       | 0-25mm<br>0.001mm                                                                                                                                                                                                                                                                                                                                                                                                                                                                                                                                                                                                                                                                                                                                                                                                                                                                                                                                                                                                                                                                                                                                                                                                                                                                                                                                                                                                                                                                                                                                                                                                                                                                                                                                                                                                                                                                                                                                                                                                                                                                                                             | SHUMATT CONTRACTOR OF THE PARTY |
| Name        | Injector Orifice Plate's Thickness                                                                                                                                                                                                                                                                                                                                                                                                                                                                                                                                                                                                                                                                                                                                                                                                                                                                                                                                                                                                                                                                                                                                                                                                                                                                                                                                                                                                                                                                                                                                                                                                                                                                                                                                                                                                                                                                                                                                                                                                                                                                                            | 9-Grid Plastic Box                                                                                                                                                                                                                                                                                                                                                                                                                                                                                                                                                                                                                                                                                                                                                                                                                                                                                                                                                                                                                                                                                                                                                                                                                                                                                                                                                                                                                                                                                                                                                                                                                                                                                                                                                                                                                                                                                                                                                                                                                                                                                                             |
| Description | Injector orifice plate's thickness range:<br>4.02mm∽4.108mm.                                                                                                                                                                                                                                                                                                                                                                                                                                                                                                                                                                                                                                                                                                                                                                                                                                                                                                                                                                                                                                                                                                                                                                                                                                                                                                                                                                                                                                                                                                                                                                                                                                                                                                                                                                                                                                                                                                                                                                                                                                                                  | Prevent damage to the orifice plates during transportation                                                                                                                                                                                                                                                                                                                                                                                                                                                                                                                                                                                                                                                                                                                                                                                                                                                                                                                                                                                                                                                                                                                                                                                                                                                                                                                                                                                                                                                                                                                                                                                                                                                                                                                                                                                                                                                                                                                                                                                                                                                                     |
| No.         | 5,500 ,45,500 ,45,500                                                                                                                                                                                                                                                                                                                                                                                                                                                                                                                                                                                                                                                                                                                                                                                                                                                                                                                                                                                                                                                                                                                                                                                                                                                                                                                                                                                                                                                                                                                                                                                                                                                                                                                                                                                                                                                                                                                                                                                                                                                                                                         | 6                                                                                                                                                                                                                                                                                                                                                                                                                                                                                                                                                                                                                                                                                                                                                                                                                                                                                                                                                                                                                                                                                                                                                                                                                                                                                                                                                                                                                                                                                                                                                                                                                                                                                                                                                                                                                                                                                                                                                                                                                                                                                                                              |
| Image       | SHUMATT                                                                                                                                                                                                                                                                                                                                                                                                                                                                                                                                                                                                                                                                                                                                                                                                                                                                                                                                                                                                                                                                                                                                                                                                                                                                                                                                                                                                                                                                                                                                                                                                                                                                                                                                                                                                                                                                                                                                                                                                                                                                                                                       | SHUMATT  (P) LINVEL                                                                                                                                                                                                                                                                                                                                                                                                                                                                                                                                                                                                                                                                                                                                                                                                                                                                                                                                                                                                                                                                                                                                                                                                                                                                                                                                                                                                                                                                                                                                                                                                                                                                                                                                                                                                                                                                                                                                                                                                                                                                                                            |
| Name        | Neutral Injector Orifice Plate's Individual<br>Box                                                                                                                                                                                                                                                                                                                                                                                                                                                                                                                                                                                                                                                                                                                                                                                                                                                                                                                                                                                                                                                                                                                                                                                                                                                                                                                                                                                                                                                                                                                                                                                                                                                                                                                                                                                                                                                                                                                                                                                                                                                                            | Orifice Plate's 10pcs Packing Box                                                                                                                                                                                                                                                                                                                                                                                                                                                                                                                                                                                                                                                                                                                                                                                                                                                                                                                                                                                                                                                                                                                                                                                                                                                                                                                                                                                                                                                                                                                                                                                                                                                                                                                                                                                                                                                                                                                                                                                                                                                                                              |
| Description | Prevent damage to the orifice plates during transportation                                                                                                                                                                                                                                                                                                                                                                                                                                                                                                                                                                                                                                                                                                                                                                                                                                                                                                                                                                                                                                                                                                                                                                                                                                                                                                                                                                                                                                                                                                                                                                                                                                                                                                                                                                                                                                                                                                                                                                                                                                                                    | Liwei orifice plate's 10PCS plastic box to prevent damage to the orifice plates during transportation                                                                                                                                                                                                                                                                                                                                                                                                                                                                                                                                                                                                                                                                                                                                                                                                                                                                                                                                                                                                                                                                                                                                                                                                                                                                                                                                                                                                                                                                                                                                                                                                                                                                                                                                                                                                                                                                                                                                                                                                                          |
|             |                                                                                                                                                                                                                                                                                                                                                                                                                                                                                                                                                                                                                                                                                                                                                                                                                                                                                                                                                                                                                                                                                                                                                                                                                                                                                                                                                                                                                                                                                                                                                                                                                                                                                                                                                                                                                                                                                                                                                                                                                                                                                                                               | transportation                                                                                                                                                                                                                                                                                                                                                                                                                                                                                                                                                                                                                                                                                                                                                                                                                                                                                                                                                                                                                                                                                                                                                                                                                                                                                                                                                                                                                                                                                                                                                                                                                                                                                                                                                                                                                                                                                                                                                                                                                                                                                                                 |