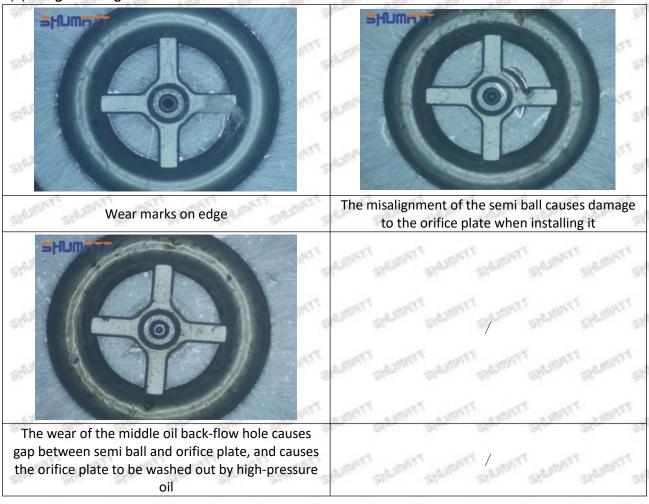

shed, then the fuel injector cannot work normally.

⚠ The wear on orifice plate's surface causes gap to the semi ball, which leads to large volume of oil return, in serious cases, the pressure can not be built up and nozzle will spray oil directly.

The blockage of the oil inlet hole (side hole) will cause small amount of oil return, the blockage of oil inlet side hole will cause the injector cannot build a pressure chamber, as a result, the injector cannot work normally.

(2) Magnified 500 times under the microscope, check the plane position of the semi ball, if there is any scratch, it is recommended to replace it.

Mob/WhatsApp: +86 13410541523 Tel: +8675523215133

Email: ruby@shumatt.com



# 2.2.23670-29035 Injector Orifice Plate 07# Level of Damage Inspection

## (1) Slight Damaged



Mob/WhatsApp: +86 13410541523 Tel: +8675523215133

Email: <u>ruby@shumatt.com</u> Website: <u>www.shumatt.com</u>

## (2) Moderate Damaged



Wear marks on edge



The misalignment of the semi ball causes damage to the orifice plate when installing it



The wear of the middle oil back-flow hole causes gap between semi ball and orifice plate, and causes the orifice plate to be washed out by high-pressure oil

-

## (3) Highly Damaged



Obvious Wear marks on edge



The misalignment of the semi ball causes damage to the orifice plate when installing it

Mob/WhatsApp: +86 13410541523

Email: <a href="mailto:ruby@shumatt.com">ruby@shumatt.com</a>

© 2022 Shenzhen Shumatt Technology Co., Ltd

Tel: +8675523215133

# SHUMATT

# Shenzhen Shumatt Technology Co., Ltd



The wear of the middle oi