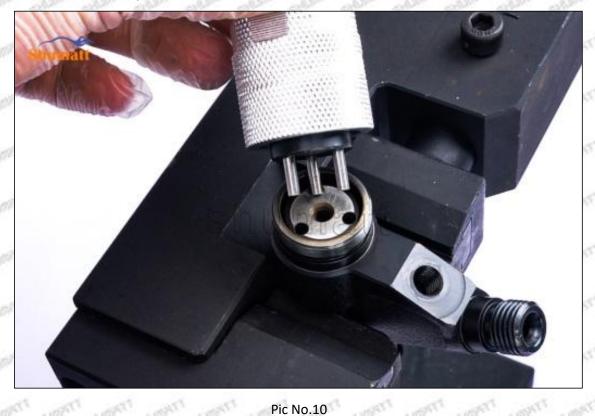

#### (1) 23670-29035 Injector Orifice Plate 07# Testing

All 23670-29035 injector orifice plate 07# parts are subjected to A-hole flow test, Z-hole flow test, precision test, high temperature test, low temperature test, pressure test, leakage test, durability test, and various working condition tests.

#### (2) 23670-29035 Injector Orifice Plate 07# Inspection

The factory inspection of 23670-29035 injector orifice plate 07# is undergone three inspections - full inspection, random inspection, and batch inspection. Different brands of test benches are used to test 23670-29035 injector orifice plate 07# for a total of no less than three times for factory inspection, and 23670-29035 injector orifice plate 07# installation testing environment are progressed in dust-free