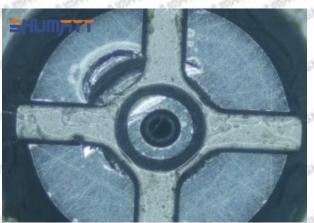

#### (1) 23670-29035 Injector Orifice Plate 07# Testing

All 23670-29035 injector orifice plate 07# parts are subjected to A-hole flow test, Z-hole flow test, precision test, high temperature test, low temperature test, pressure test, leakage test, durability test, and various working condition tests.

#### (2) 23670-29035 Injector Orifice Plate 07# Inspection

The factory inspection of 23670-29035 injector orifice plate 07# is undergone three inspections - full inspection, random inspection, and batch inspection. Different brands of test benches are used to test 23670-29035 injector orifice plate 07# for a total of no less than three times for factory inspection, and 23670-29035 injector orifice plate 07# installation testing environment are progressed in dust-free