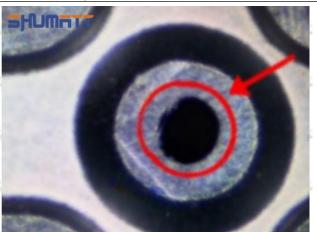

2. 23670-29035 Injector Orifice Plate 07# Technical Support

#### 2.1.23670-29035 Injector Orifice Plate 07# Inspection and Semi Ball Inspection

(1) Magnify 500 times under the microscope to check whether there is indentation on the sealing surface and the oil outlet hole of the orifice plate, check whether there is wear, scratch, damage, rust, depression, semicircle in the center hole of the orifice plate.



Mob/WhatsApp: +86 13410541523 Tel: +8675523215133

Email: <u>ruby@shumatt.com</u> Website: <u>www.shumatt.com</u>

# SHUMATT

# Shenzhen Shumatt Technology Co., Ltd



Orifice plate center deviation inspection



There is indentation on the side, the orifice plate needs to be replaced



There is indentation in the middle oil back-flow hole, the orifice plate needs to be replaced



The middle oil back-flow hole is semicircular, the orifice plate needs to be replaced

Website: www.shumatt.com

⚠ The blockage of the oil back-flow hole will cause small volume of the oil return, and the oil will not be injected.

⚠ When oil back-flow hole becomes larger, it causes the semi ball to be not tightly sealed, which causes the fuel injection pressure cannot be established, then the fuel injector cannot work normally.

⚠ The wear on orifice plate's surface causes gap to the semi ball, which leads to large volume of oil return, in serious cases, the pressure can not be built up and nozzle will spray oil directly.

The blockage of the oil inlet hole (side hole) will cause small amount of oil return, the blockage of oil inlet side hole will cause the injector cannot build a press