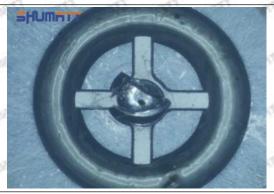

serious cases, the pressure can not be built up and nozzle will spray oil directly.

The blockage of the oil inlet hole (side hole) will cause small amount of oil return, the blockage of oil inlet side hole will cause the injector cannot build a pressure chamber, as a result, the injector cannot work normally.

(2) Magnified 500 times under the microscope, check the plane position of the semi ball, if there is any scratch, it is recommended to replace it.

Mob/WhatsApp: +86 13410541523 Tel: +8675523215133

Email: ruby@shumatt.com



# 2.2.23670-29035 Injector Orifice Plate 07# Level of Damage Inspection

## (1) Slight Damaged



Mob/WhatsApp: +86 13410541523 Tel: +8675523215133

Email: <u>ruby@shumatt.com</u> Website: <u>www.shumatt.com</u>

## (2) Moderate Damaged



Wear marks on edge



The misalignment of the semi ball causes damage to the orifice plate when installing it



The wear of the middle oil back-flow hole causes gap between semi ball and orifice plate, and causes the orifice plate to be washed out by high-pressure oil

-

## (3) Highly Damaged



Obvious Wear marks on edge



The misalignment of the semi ball causes damage to the orifice plate when installing it

Mob/WhatsApp: +86 13410541523

Email: <a href="mailto:ruby@shumatt.com">ruby@shumatt.com</a>

© 2022 Shenzhen Shumatt Technology Co., Ltd

Tel: +8675523215133

# SHUMATT

# Shenzhen Shumatt Technology Co., Ltd



The wear of the middle oil back-flow hole causes gap between semi ball and orifice plate, and causes the orifice plate to be washed out by high-pressure oil

/

# (4) More Pictures of Orifi