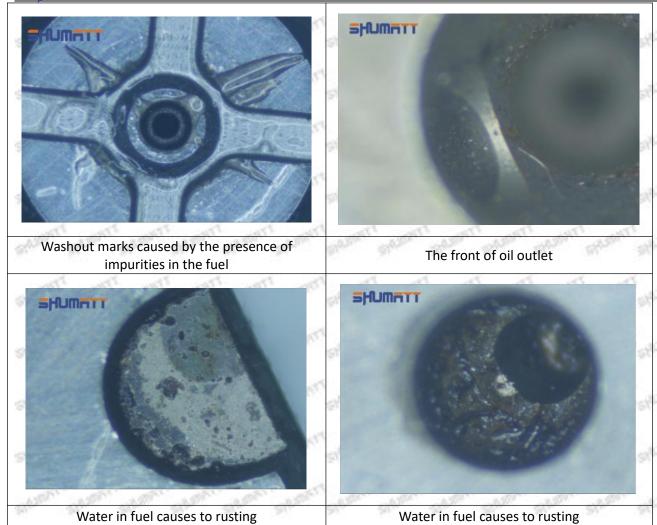

#### (1) 23670-29035 Injector Orifice Plate 07# Testing

All 23670-29035 injector orifice plate 07# parts are subjected to A-hole flow test, Z-hole flow test, precision test, high temperature test, low temperature test, pressure test, leakage test, durability test, and various working condition tests.

#### (2) 23670-29035 Injector Orifice Plate 07# Inspection

The factory inspection of 23670-29035 injector orifice plate 07# is undergone three inspections - full inspection, random inspection, and batch inspection. Different brands of test benches are used to test 23670-29035 injector orifice plate 07# for a total of no less than three times for factory inspection, and 23670-29035 injector orifice plate 07# installation testing environment are progressed in dust-free