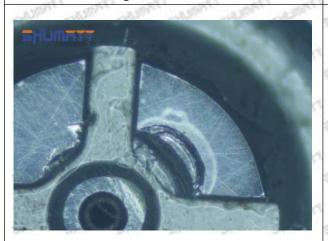

#### (1) 23670-29036 Injector Orifice Plate 07# Testing

All 23670-29036 injector orifice plate 07# parts are subjected to A-hole flow test, Z-hole flow test, precision test, high temperature test, low temperature test, pressure test, leakage test, durability test, and various working condition tests.

#### (2) 23670-29036 Injector Orifice Plate 07# Inspection

The factory inspection of 23670-29036 injector orifice plate 07# is undergone three inspections - full inspection, random inspection, and batch inspection. Different brands of test benches are used to test 23670-29036 injector orifice plate 07# for a total of no less than three times for factory inspection, and 23670-29036 injector orifice plate 07# installation testing environment are progressed in dust-free