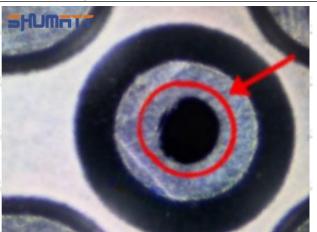

2. 23670-29036 Injector Orifice Plate 07# Technical Support

#### 2.1.23670-29036 Injector Orifice Plate 07# Inspection and Semi Ball Inspection

(1) Magnify 500 times under the microscope to check whether there is indentation on the sealing surface and the oil outlet hole of the orifice plate, check whether there is wear, scratch, damage, rust, depression, semicircle in the center hole of the orifice plate.



Mob/WhatsApp: +86 13410541523 Tel: +8675523215133

Email: <u>ruby@shumatt.com</u> Website: <u>www.shumatt.com</u>

# SHUMATT

## Shenzhen Shumatt Technology Co., Ltd



Orifice plate center deviation inspection



There is indentation on the side, the orifice plate needs to be replaced



There is indentation in the middle oil back-flow hole, the orifice plate needs to be replaced



The middle oil back-flow hole is semicircular, the orifice plate needs to be replaced

Website: www.shumatt.com

⚠ The blockage of the oil back-flow hole will cause small volume of the oil return, and the oil will not be injected.

⚠ When oil back-flow hole becomes larger, it causes the semi ball to be not tightly sealed, which causes the fuel injection pressure cannot be established, then the fuel injector cannot work normally.

⚠ The wear on orifice plate's surface causes gap to the semi ball, which leads to large volume of oil return, in serious cases, the pressure can not be built up and nozzle will spray oil directly.

The blockage of the oil inlet hole (side hole) will cause small amount of oil return, the blockage of oil inlet side hole will cause the injector cannot build a press