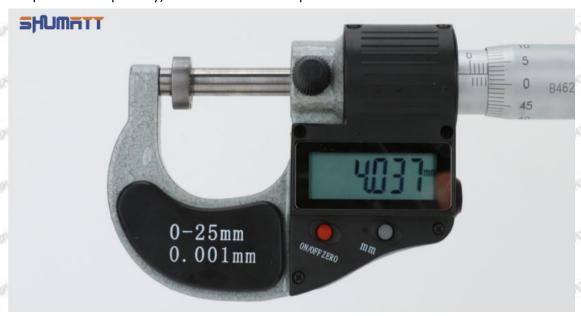

## (2) 23670-29036 Injector Orifice Plate 07# Customized Items

| No.         | STATE STATE STATE STATE                                      | 2                                                                                                                                                                                                                                                                                                                                                                                                                                                                                                                                                                                                                                                                                                                                                                                                                                                                                                                                                                                                                                                                                                                                                                                                                                                                                                                                                                                                                                                                                                                                                                                                                                                                                                                                                                                                                                                                                                                                                                                                                                                                                                                              |
|-------------|--------------------------------------------------------------|--------------------------------------------------------------------------------------------------------------------------------------------------------------------------------------------------------------------------------------------------------------------------------------------------------------------------------------------------------------------------------------------------------------------------------------------------------------------------------------------------------------------------------------------------------------------------------------------------------------------------------------------------------------------------------------------------------------------------------------------------------------------------------------------------------------------------------------------------------------------------------------------------------------------------------------------------------------------------------------------------------------------------------------------------------------------------------------------------------------------------------------------------------------------------------------------------------------------------------------------------------------------------------------------------------------------------------------------------------------------------------------------------------------------------------------------------------------------------------------------------------------------------------------------------------------------------------------------------------------------------------------------------------------------------------------------------------------------------------------------------------------------------------------------------------------------------------------------------------------------------------------------------------------------------------------------------------------------------------------------------------------------------------------------------------------------------------------------------------------------------------|
| Image       | SHUMATT                                                      | S-HUMATT  A                                                                                                                                                                                                                                                                                                                                                                                                                                                                                                                                                                                                                                                                                                                                                                                                                                                                                                                                                                                                                                                                                                                                                                                                                                                                                                                                                                                                                                                                                                                                                                                                                                                                                                                                                                                                                                                                                                                                                                                                                                                                                                                    |
| Name        | Injector Orifice Plate's Front Lettering                     | Injector Orifice Plate's Side Lettering                                                                                                                                                                                                                                                                                                                                                                                                                                                                                                                                                                                                                                                                                                                                                                                                                                                                                                                                                                                                                                                                                                                                                                                                                                                                                                                                                                                                                                                                                                                                                                                                                                                                                                                                                                                                                                                                                                                                                                                                                                                                                        |
| Description | Orifice plate part number: 07#                               | She she she she she                                                                                                                                                                                                                                                                                                                                                                                                                                                                                                                                                                                                                                                                                                                                                                                                                                                                                                                                                                                                                                                                                                                                                                                                                                                                                                                                                                                                                                                                                                                                                                                                                                                                                                                                                                                                                                                                                                                                                                                                                                                                                                            |
| No.         | MET MET SMET MET MET                                         | 4                                                                                                                                                                                                                                                                                                                                                                                                                                                                                                                                                                                                                                                                                                                                                                                                                                                                                                                                                                                                                                                                                                                                                                                                                                                                                                                                                                                                                                                                                                                                                                                                                                                                                                                                                                                                                                                                                                                                                                                                                                                                                                                              |
| Image       | 0-25mm<br>0.001mm                                            | SHUMATT CONTRACTOR OF THE PARTY |
| Name        | Injector Orifice Plate's Thickness                           | 9-Grid Plastic Box                                                                                                                                                                                                                                                                                                                                                                                                                                                                                                                                                                                                                                                                                                                                                                                                                                                                                                                                                                                                                                                                                                                                                                                                                                                                                                                                                                                                                                                                                                                                                                                                                                                                                                                                                                                                                                                                                                                                                                                                                                                                                                             |
| Description | Injector orifice plate's thickness range:<br>4.02mm∽4.108mm. | Prevent damage to the orifice plates during transportation                                                                                                                                                                                                                                                                                                                                                                                                                                                                                                                                                                                                                                                                                                                                                                                                                                                                                                                                                                                                                                                                                                                                                                                                                                                                                                                                                                                                                                                                                                                                                                                                                                                                                                                                                                                                                                                                                                                                                                                                                                                                     |
| No.         | 5.50                                                         | 6                                                                                                                                                                                                                                                                                                                                                                                                                                                                                                                                                                                                                                                                                                                                                                                                                                                                                                                                                                                                                                                                                                                                                                                                                                                                                                                                                                                                                                                                                                                                                                                                                                                                                                                                                                                                                                                                                                                                                                                                                                                                                                                              |
| Image       | SHUMATT                                                      | SHUMATT  (P) LINVEL                                                                                                                                                                                                                                                                                                                                                                                                                                                                                                                                                                                                                                                                                                                                                                                                                                                                                                                                                                                                                                                                                                                                                                                                                                                                                                                                                                                                                                                                                                                                                                                                                                                                                                                                                                                                                                                                                                                                                                                                                                                                                                            |
| Name        | Neutral Injector Orifice Plate's Individual<br>Box           | Orifice Plate's 10pcs Packing Box                                                                                                                                                                                                                                                                                                                                                                                                                                                                                                                                                                                                                                                                                                                                                                                                                                                                                                                                                                                                                                                                                                                                                                                                                                                                                                                                                                                                                                                                                                                                                                                                                                                                                                                                                                                                                                                                                                                                                                                                                                                                                              |
| Description | Prevent damage to the orifice plates during transportation   | Liwei orifice plate's 10PCS plastic box to prevent damage to the orifice plates during transportation                                                                                                                                                                                                                                                                                                                                                                                                                                                                                                                                                                                                                                                                                                                                                                                                                                                                                                                                                                                                                                                                                                                                                                                                                                                                                                                                                                                                                                                                                                                                                                                                                                                                                                                                                                                                                                                                                                                                                                                                                          |
|             |                                                              | นสกรหุดเสนดก                                                                                                                                                                                                                                                                                                                                                                                                                                                                                                                                                                                                                                                                                                                                                                                                                                                                                                                                                                                                                                                                                                                                                                                                                                                                                                                                                                                                                                                                                                                                                                                                                                                                                                                                                                                                                                                                                                                                                                                                                                                                                                                   |