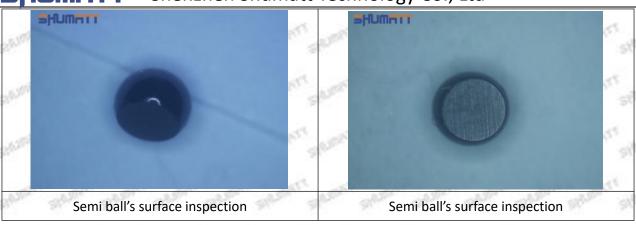

the semi ball to be not tightly sealed, which causes the fuel injection pressure cannot be established, then the fuel injector cannot work normally.

⚠ The wear on orifice plate's surface causes gap to the semi ball, which leads to large volume of oil return, in serious cases, the pressure can not be built up and nozzle will spray oil directly.

The blockage of the oil inlet hole (side hole) will cause small amount of oil return, the blockage of oil inlet side hole will cause the injector cannot build a pressure chamber, as a result, the injector cannot work normally.

(2) Magnified 500 times under the microscope, check the plane position of the semi ball, if there is any scratch, it is recommended to replace it.

Mob/WhatsApp: +86 13410541523 Tel: +8675523215133

Email: ruby@shumatt.com



## 2.2.23670-29036 Injector Orifice Plate 07# Level of Damage Inspection

### (1) Slight Damaged



Mob/WhatsApp: +86 13410541523 Tel: +8675523215133

Email: <u>ruby@shumatt.com</u> Website: <u>www.shumatt.com</u>

### (2) Moderate Damaged



Wear marks on edge



The misalignment of the semi ball causes damage to the orifice plate when installing it



The wear of the middle oil back-flow hole causes gap between semi ball and orifice plate, and causes the orifice plate to be washed out by high-pressure oil

-

#### (3) Highly Damaged



Obvious Wear marks on edge



The misalignment of the semi ball causes damage to the orifice plate when installing it

Mob/WhatsApp: +86 13410541523

Email: <a href="mailto:ruby@shumatt.com">ruby@shumatt.com</a>

© 2022 Shenzhen Shumatt Technology Co., L