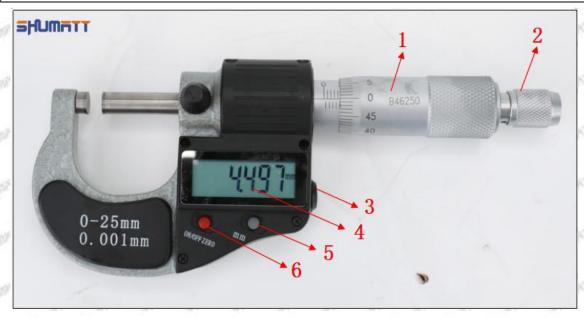

## (2) 23670-29036 Injector Orifice Plate 07# Customized Items

| No.         | STATE STATE STATE STATE                                      | 2                                                                                                                                                                                                                                                                                                                                                                                                                                                                                                                                                                                                                                                                                                                                                                                                                                                                                                                                                                                                                                                                                                                                                                                                                                                                                                                                                                                                                                                                                                                                                                                                                                                                                                                                                                                                                                                                                                                                                                                                                                                                                                                              |
|-------------|--------------------------------------------------------------|--------------------------------------------------------------------------------------------------------------------------------------------------------------------------------------------------------------------------------------------------------------------------------------------------------------------------------------------------------------------------------------------------------------------------------------------------------------------------------------------------------------------------------------------------------------------------------------------------------------------------------------------------------------------------------------------------------------------------------------------------------------------------------------------------------------------------------------------------------------------------------------------------------------------------------------------------------------------------------------------------------------------------------------------------------------------------------------------------------------------------------------------------------------------------------------------------------------------------------------------------------------------------------------------------------------------------------------------------------------------------------------------------------------------------------------------------------------------------------------------------------------------------------------------------------------------------------------------------------------------------------------------------------------------------------------------------------------------------------------------------------------------------------------------------------------------------------------------------------------------------------------------------------------------------------------------------------------------------------------------------------------------------------------------------------------------------------------------------------------------------------|
| Image       | SHUMATT                                                      | S-HUMATT  A                                                                                                                                                                                                                                                                                                                                                                                                                                                                                                                                                                                                                                                                                                                                                                                                                                                                                                                                                                                                                                                                                                                                                                                                                                                                                                                                                                                                                                                                                                                                                                                                                                                                                                                                                                                                                                                                                                                                                                                                                                                                                                                    |
| Name        | Injector Orifice Plate's Front Lettering                     | Injector Orifice Plate's Side Lettering                                                                                                                                                                                                                                                                                                                                                                                                                                                                                                                                                                                                                                                                                                                                                                                                                                                                                                                                                                                                                                                                                                                                                                                                                                                                                                                                                                                                                                                                                                                                                                                                                                                                                                                                                                                                                                                                                                                                                                                                                                                                                        |
| Description | Orifice plate part number: 07#                               | She she she she she                                                                                                                                                                                                                                                                                                                                                                                                                                                                                                                                                                                                                                                                                                                                                                                                                                                                                                                                                                                                                                                                                                                                                                                                                                                                                                                                                                                                                                                                                                                                                                                                                                                                                                                                                                                                                                                                                                                                                                                                                                                                                                            |
| No.         | MET MET SMET MET MET                                         | 4                                                                                                                                                                                                                                                                                                                                                                                                                                                                                                                                                                                                                                                                                                                                                                                                                                                                                                                                                                                                                                                                                                                                                                                                                                                                                                                                                                                                                                                                                                                                                                                                                                                                                                                                                                                                                                                                                                                                                                                                                                                                                                                              |
| Image       | 0-25mm<br>0.001mm                                            | SHUMATT CONTRACTOR OF THE PARTY |
| Name        | Injector Orifice Plate's Thickness                           | 9-Grid Plastic Box                                                                                                                                                                                                                                                                                                                                                                                                                                                                                                                                                                                                                                                                                                                                                                                                                                                                                                                                                                                                                                                                                                                                                                                                                                                                                                                                                                                                                                                                                                                                                                                                                                                                                                                                                                                                                                                                                                                                                                                                                                                                                                             |
| Description | Injector orifice plate's thickness range:<br>4.02mm∽4.108mm. | Prevent damage to the orifice plates during transportation                                                                                                                                                                                                                                                                                                                                                                                                                                                                                                                                                                                                                                                                                                                                                                                                                                                                                                                                                                                                                                                                                                                                                                                                                                                                                                                                                                                                                                                                                                                                                                                                                                                                                                                                                                                                                                                                                                                                                                                                                                                                     |
| No.         | 5.50                                                         | 6                                                                                                                                                                                                                                                                                                                                                                                                                                                                                                                                                                                                                                                                                                                                                                                                                                                                                                                                                                                                                                                                                                                                                                                                                                                                                                                                                                                                                                                                                                                                                                                                                                                                                                                                                                                                                                                                                                                                                                                                                                                                                                                              |
| Image       | SHUMATT                                                      | SHUMATT  (P) LINVEL                                                                                                                                                                                                                                                                                                                                                                                                                                                                                                                                                                                                                                                                                                                                                                                                                                                                                                                                                                                                                                                                                                                                                                                                                                                                                                                                                                                                                                                                                                                                                                                                                                                                                                                                                                                                                                                                                                                                                                                                                                                                                                            |
| Name        | Neutral Injector Orifice Plate's Individual<br>Box           | Orifice Plate's 10pcs Packing Box                                                                                                                                                                                                                                                                                                                                                                                                                                                                                                                                                                                                                                                                                                                                                                                                                                                                                                                                                                                                                                                                                                                                                                                                                                                                                                                                                                                                                                                                                                                                                                                                                                                                                                                                                                                                                                                                                                                                                                                                                                                                                              |
| Description | Prevent damage to the orifice plates during transportation   | Liwei orifice plate's 10PCS plastic box to prevent damage to the orifice plates during transportation                                                                                                                                                                                                                                                                                                                                                                                                                                                                                                                                                                                                                                                                                                                                                                                                                                                                                                                                                                                                                                                                                                                                                                                                                                                                                                                                                                                                                                                                                                                                                                                                                                                                                                                                                                                                                                                                                                                                                                                                                          |
|             |                                                              | นสกรหุดเสนดก                                                                                                                                                                                                                                                                                                                                                                                                                                                                                                                                                                                                                                                                                                                                                                                                                                                                                                                                                                                                                                                                                                                                                                                                                                                                                                                                                                                                                                                                                                                                                                                                                                                                                                                                                                                                                                                                                                                                                                                                                                                                                                                   |