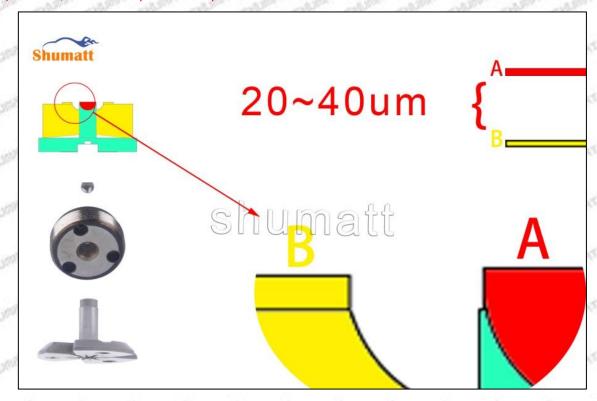

## (2) 23670-29036 Injector Orifice Plate 07# Customized Items

| No.         | STATE STATE STATE STATE                                      | 2                                                                                                                                                                                                                                                                                                                                                                                                                                                                                                                                                                                                                                                                                                                                                                                                                                                                                                                                                                                                                                                                                                                                                                                                                                                                                                                                                                                                                                                                                                                                                                                                                                                                                                                                                                                                                                                                                                                                                                                                                                                                                                                              |
|-------------|--------------------------------------------------------------|--------------------------------------------------------------------------------------------------------------------------------------------------------------------------------------------------------------------------------------------------------------------------------------------------------------------------------------------------------------------------------------------------------------------------------------------------------------------------------------------------------------------------------------------------------------------------------------------------------------------------------------------------------------------------------------------------------------------------------------------------------------------------------------------------------------------------------------------------------------------------------------------------------------------------------------------------------------------------------------------------------------------------------------------------------------------------------------------------------------------------------------------------------------------------------------------------------------------------------------------------------------------------------------------------------------------------------------------------------------------------------------------------------------------------------------------------------------------------------------------------------------------------------------------------------------------------------------------------------------------------------------------------------------------------------------------------------------------------------------------------------------------------------------------------------------------------------------------------------------------------------------------------------------------------------------------------------------------------------------------------------------------------------------------------------------------------------------------------------------------------------|
| Image       | SHUMATT                                                      | S-HUMATT  A                                                                                                                                                                                                                                                                                                                                                                                                                                                                                                                                                                                                                                                                                                                                                                                                                                                                                                                                                                                                                                                                                                                                                                                                                                                                                                                                                                                                                                                                                                                                                                                                                                                                                                                                                                                                                                                                                                                                                                                                                                                                                                                    |
| Name        | Injector Orifice Plate's Front Lettering                     | Injector Orifice Plate's Side Lettering                                                                                                                                                                                                                                                                                                                                                                                                                                                                                                                                                                                                                                                                                                                                                                                                                                                                                                                                                                                                                                                                                                                                                                                                                                                                                                                                                                                                                                                                                                                                                                                                                                                                                                                                                                                                                                                                                                                                                                                                                                                                                        |
| Description | Orifice plate part number: 07#                               | She she she she she                                                                                                                                                                                                                                                                                                                                                                                                                                                                                                                                                                                                                                                                                                                                                                                                                                                                                                                                                                                                                                                                                                                                                                                                                                                                                                                                                                                                                                                                                                                                                                                                                                                                                                                                                                                                                                                                                                                                                                                                                                                                                                            |
| No.         | MET MET SMET MET MET                                         | 4                                                                                                                                                                                                                                                                                                                                                                                                                                                                                                                                                                                                                                                                                                                                                                                                                                                                                                                                                                                                                                                                                                                                                                                                                                                                                                                                                                                                                                                                                                                                                                                                                                                                                                                                                                                                                                                                                                                                                                                                                                                                                                                              |
| Image       | 0-25mm<br>0.001mm                                            | SHUMATT CONTRACTOR OF THE PARTY |
| Name        | Injector Orifice Plate's Thickness                           | 9-Grid Plastic Box                                                                                                                                                                                                                                                                                                                                                                                                                                                                                                                                                                                                                                                                                                                                                                                                                                                                                                                                                                                                                                                                                                                                                                                                                                                                                                                                                                                                                                                                                                                                                                                                                                                                                                                                                                                                                                                                                                                                                                                                                                                                                                             |
| Description | Injector orifice plate's thickness range:<br>4.02mm∽4.108mm. | Prevent damage to the orifice plates during transportation                                                                                                                                                                                                                                                                                                                                                                                                                                                                                                                                                                                                                                                                                                                                                                                                                                                                                                                                                                                                                                                                                                                                                                                                                                                                                                                                                                                                                                                                                                                                                                                                                                                                                                                                                                                                                                                                                                                                                                                                                                                                     |
| No.         | 5.50                                                         | 6                                                                                                                                                                                                                                                                                                                                                                                                                                                                                                                                                                                                                                                                                                                                                                                                                                                                                                                                                                                                                                                                                                                                                                                                                                                                                                                                                                                                                                                                                                                                                                                                                                                                                                                                                                                                                                                                                                                                                                                                                                                                                                                              |
| Image       | SHUMATT                                                      | SHUMATT  (P) LINVEL                                                                                                                                                                                                                                                                                                                                                                                                                                                                                                                                                                                                                                                                                                                                                                                                                                                                                                                                                                                                                                                                                                                                                                                                                                                                                                                                                                                                                                                                                                                                                                                                                                                                                                                                                                                                                                                                                                                                                                                                                                                                                                            |
| Name        | Neutral Injector Orifice Plate's Individual<br>Box           | Orifice Plate's 10pcs Packing Box                                                                                                                                                                                                                                                                                                                                                                                                                                                                                                                                                                                                                                                                                                                                                                                                                                                                                                                                                                                                                                                                                                                                                                                                                                                                                                                                                                                                                                                                                                                                                                                                                                                                                                                                                                                                                                                                                                                                                                                                                                                                                              |
| Description | Prevent damage to the orifice plates during transportation   | Liwei orifice plate's 10PCS plastic box to prevent damage to the orifice plates during transportation                                                                                                                                                                                                                                                                                                                                                                                                                                                                                                                                                                                                                                                                                                                                                                                                                                                                                                                                                                                                                                                                                                                                                                                                                                                                                                                                                                                                                                                                                                                                                                                                                                                                                                                                                                                                                                                                                                                                                                                                                          |
|             |                                                              | นสกรหุดเสนดก                                                                                                                                                                                                                                                                                                                                                                                                                                                                                                                                                                                                                                                                                                                                                                                                                                                                                                                                                                                                                                                                                                                                                                                                                                                                                                                                                                                                                                                                                                                                                                                                                                                                                                                                                                                                                                                                                                                                                                                                                                                                                                                   |