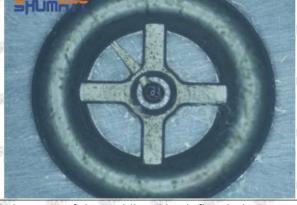

kage of the oil inlet hole (side hole) will cause small amount of oil return, the blockage of oil inlet side hole will cause the injector cannot build a pressure chamber, as a result, the injector cannot work normally.

(2) Magnified 500 times under the microscope, check the plane position of the semi ball, if there is any scratch, it is recommended to replace it.

Mob/WhatsApp: +86 13410541523 Tel: +8675523215133

Email: ruby@shumatt.com



## 2.2.23670-29036 Injector Orifice Plate 07# Level of Damage Inspection

### (1) Slight Damaged



Mob/WhatsApp: +86 13410541523 Tel: +8675523215133

Email: <u>ruby@shumatt.com</u> Website: <u>www.shumatt.com</u>

### (2) Moderate Damaged



Wear marks on edge



The misalignment of the semi ball causes damage to the orifice plate when installing it



The wear of the middle oil back-flow hole causes gap between semi ball and orifice plate, and causes the orifice plate to be washed out by high-pressure oil

-

#### (3) Highly Damaged



Obvious Wear marks on edge



The misalignment of the semi ball causes damage to the orifice plate when installing it

Mob/WhatsApp: +86 13410541523

Email: <a href="mailto:ruby@shumatt.com">ruby@shumatt.com</a>

© 2022 Shenzhen Shumatt Technology Co., Ltd

Tel: +8675523215133

# SHUMATT

# Shenzhen Shumatt Technology Co., Ltd



The wear of the middle oil back-flow hole causes gap between semi ball and orifice plate, and causes the orifice plate to be washed out by high-pressure oil

/

## (4) More Pictures of Orifice Plate's Damage Details



The misalignment of the semi ball



Marks of the misalignm