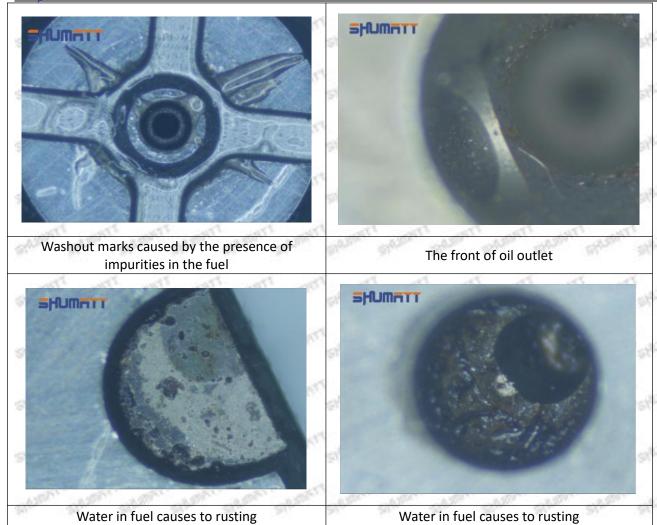

to the orifice plate when installing it

Mob/WhatsApp: +86 13410541523

Email: <a href="mailto:ruby@shumatt.com">ruby@shumatt.com</a>

© 2022 Shenzhen Shumatt Technology Co., Ltd

Tel: +8675523215133

# SHUMATT

# Shenzhen Shumatt Technology Co., Ltd



The wear of the middle oil back-flow hole causes gap between semi ball and orifice plate, and causes the orifice plate to be washed out by high-pressure oil

/

## (4) More Pictures of Orifice Plate's Damage Details



The misalignment of the semi ball



Marks of the misalignment of the semi ball



The indentation of the misalignment of the semi ball



Washout marks caused by the presence of impurities in the fuel

Mob/WhatsApp: +86 13410541523

Email: ruby@shumatt.com

© 2022 Shenzhen Shumatt Technology Co., Ltd

Tel: +8675523215133





(5) Impact Classification According to The Degree of Damage to The Orifice Plate

| Damage Type                      | Severe Damaged General Damaged                                                                                                                                                 |                                                                    | Slight Damaged                                                        |  |
|----------------------------------|--------------------------------------------------------------------------------------------------------------------------------------------------------------------------------|--------------------------------------------------------------------|-----------------------------------------------------------------------|--|