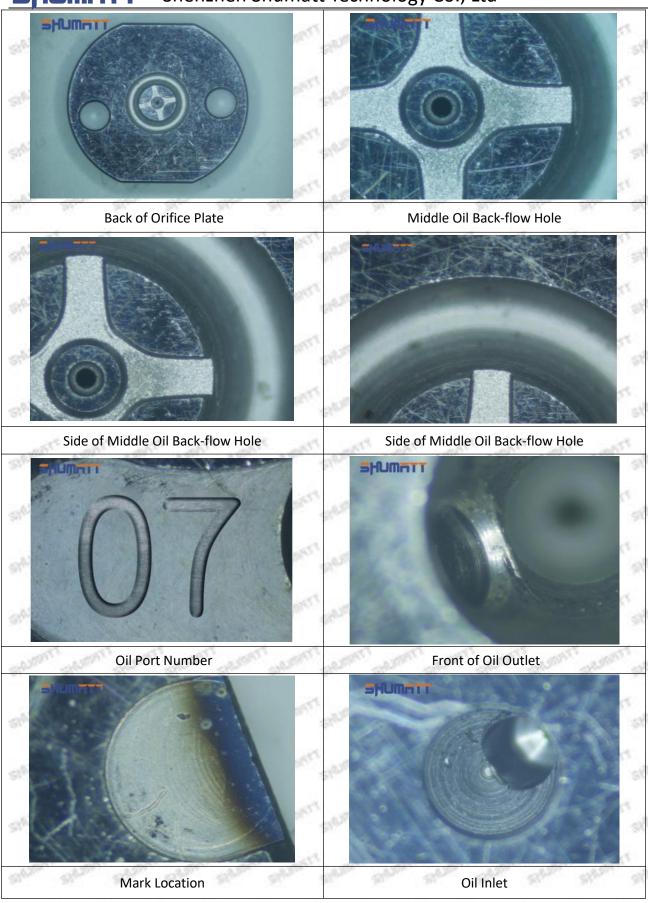

#### (2) 23670-29036 Injector Orifice Plate 07# Part Number Common Writing

07#, 7#, 07, 7, 295040-6120, 2950406120, 2950406120

#### 1.3. 23670-29036 Injector Orifice Plate 07# Specifications and Dimensions

Injector Orifice Plate's Size: 2cm\*2 cm \*1 cm
Injector Orifice Plate's Box Size: 7cm \*7 cm \*2 cm
Injector Orifice Plate's Package Size: 8 cm \* 8cm
Injector Orifice Plate's Net Weight: 0.015kg
Injector Orifice Plate's Gross Weight: 0.03kg