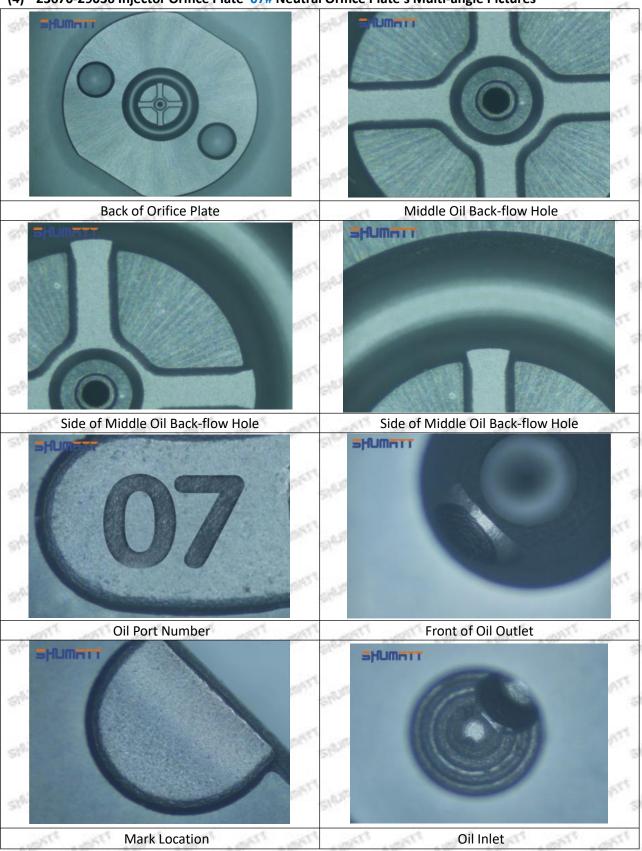

#### (2) 23670-29036 Injector Orifice Plate 07# Part Number Common Writing

07#, 7#, 07, 7, 295040-6120, 2950406120, 2950406120

#### 1.3. 23670-29036 Injector Orifice Plate 07# Specifications and Dimensions

Injector Orifice Plate's Size: 2cm\*2 cm \*1 cm
Injector Orifice Plate's Box Size: 7cm \*7 cm \*2 cm
Injector Orifice Plate's Package Size: 8 cm \* 8cm
Injector Orifice Plate's Net Weight: 0.015kg
Injector Orifice Plate's Gross Weight: 0.03kg