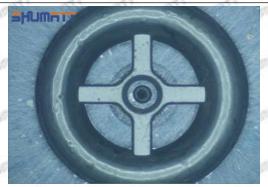

e of oil return, in serious cases, the pressure can not be built up and nozzle will spray oil directly.

The blockage of the oil inlet hole (side hole) will cause small amount of oil return, the blockage of oil inlet side hole will cause the injector cannot build a pressure chamber, as a result, the injector cannot work normally.

(2) Magnified 500 times under the microscope, check the plane position of the semi ball, if there is any scratch, it is recommended to replace it.

Mob/WhatsApp: +86 13410541523 Tel: +8675523215133

Email: ruby@shumatt.com



## 2.2.23670-29036 Injector Orifice Plate 07# Level of Damage Inspection

### (1) Slight Damaged



Mob/WhatsApp: +86 13410541523 Tel: +8675523215133

Email: <u>ruby@shumatt.com</u> Website: <u>www.shumatt.com</u>

### (2) Moderate Damaged



Wear marks on edge



The misalignment of the semi ball causes damage to the orifice plate when installing it



The wear of the middle oil back-flow hole causes gap between semi ball and orifice plate, and causes the orifice plate to be washed out by high-pressure oil

-

#### (3) Highly Damaged



Obvious Wear marks on edge



The misalignment of the semi ball causes damage to the orifice plate when installing it

Mob/WhatsApp: +86 13410541523

Email: <a href="mailto:ruby@shumatt.com">ruby@shumatt.com</a>

© 2022 Shenzhen Shumatt Technology Co., Ltd

Tel: +8675523215133

# SHUMATT

# Shenzhen Shumatt Technology Co., Ltd



The wear of the middle oil back-flow hole causes gap between semi ball and orifice plate, and causes the orifice plate to be washed out by high-pressure oil

/

## (