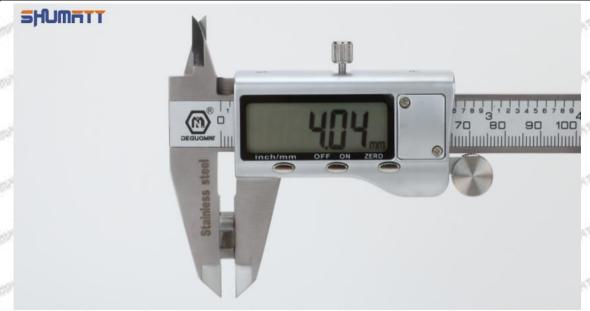

#### 1.3. 23670-29036 Injector Orifice Plate 07# Specifications and Dimensions

Injector Orifice Plate's Size: 2cm\*2 cm \*1 cm
Injector Orifice Plate's Box Size: 7cm \*7 cm \*2 cm
Injector Orifice Plate's Package Size: 8 cm \* 8cm
Injector Orifice Plate's Net Weight: 0.015kg
Injector Orifice Plate's Gross Weight: 0.03kg