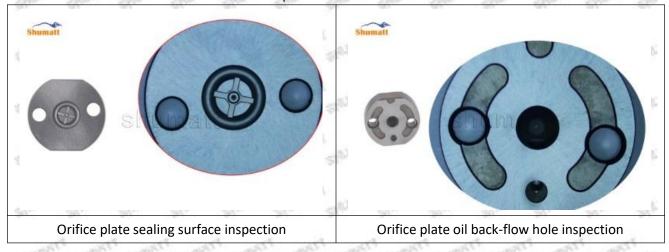

#### (1) 23670-29036 Injector Orifice Plate 07# Testing

All 23670-29036 injector orifice plate 07# parts are subjected to A-hole flow test, Z-hole flow test, precision test, high temperature test, low temperature test, pressure test, leakage test, durability test, and various working condition tests.

#### (2) 23670-29036 Injector Orifice Plate 07# Inspection

The factory inspection of 23670-29036 injector orifice plate 07# is undergone three inspections - full inspection, random inspection, and batch inspection. Different brands of test benches are used to test 23670-29036 injector orifice plate 07# for a total of no less than three times for factory inspection, and 23670-29036 injector orifice plate 07# installation testing environment are progressed in dust-free