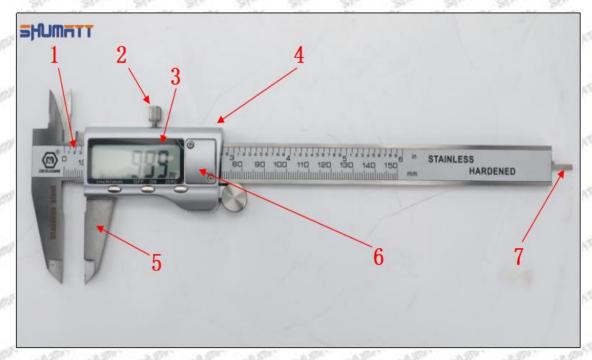

## (2) 23670-29036 Injector Orifice Plate 07# Customized Items

| No.         | STATE STATE STATE STATE                                      | 2                                                                                                                                                                                                                                                                                                                                                                                                                                                                                                                                                                                                                                                                                                                                                                                                                                                                                                                                                                                                                                                                                                                                                                                                                                                                                                                                                                                                                                                                                                                                                                                                                                                                                                                                                                                                                                                                                                                                                                                                                                                                                                                              |
|-------------|--------------------------------------------------------------|--------------------------------------------------------------------------------------------------------------------------------------------------------------------------------------------------------------------------------------------------------------------------------------------------------------------------------------------------------------------------------------------------------------------------------------------------------------------------------------------------------------------------------------------------------------------------------------------------------------------------------------------------------------------------------------------------------------------------------------------------------------------------------------------------------------------------------------------------------------------------------------------------------------------------------------------------------------------------------------------------------------------------------------------------------------------------------------------------------------------------------------------------------------------------------------------------------------------------------------------------------------------------------------------------------------------------------------------------------------------------------------------------------------------------------------------------------------------------------------------------------------------------------------------------------------------------------------------------------------------------------------------------------------------------------------------------------------------------------------------------------------------------------------------------------------------------------------------------------------------------------------------------------------------------------------------------------------------------------------------------------------------------------------------------------------------------------------------------------------------------------|
| Image       | SHUMATT                                                      | S-HUMATT  A                                                                                                                                                                                                                                                                                                                                                                                                                                                                                                                                                                                                                                                                                                                                                                                                                                                                                                                                                                                                                                                                                                                                                                                                                                                                                                                                                                                                                                                                                                                                                                                                                                                                                                                                                                                                                                                                                                                                                                                                                                                                                                                    |
| Name        | Injector Orifice Plate's Front Lettering                     | Injector Orifice Plate's Side Lettering                                                                                                                                                                                                                                                                                                                                                                                                                                                                                                                                                                                                                                                                                                                                                                                                                                                                                                                                                                                                                                                                                                                                                                                                                                                                                                                                                                                                                                                                                                                                                                                                                                                                                                                                                                                                                                                                                                                                                                                                                                                                                        |
| Description | Orifice plate part number: 07#                               | She she she she she                                                                                                                                                                                                                                                                                                                                                                                                                                                                                                                                                                                                                                                                                                                                                                                                                                                                                                                                                                                                                                                                                                                                                                                                                                                                                                                                                                                                                                                                                                                                                                                                                                                                                                                                                                                                                                                                                                                                                                                                                                                                                                            |
| No.         | MET MET SMET MET MET                                         | 4                                                                                                                                                                                                                                                                                                                                                                                                                                                                                                                                                                                                                                                                                                                                                                                                                                                                                                                                                                                                                                                                                                                                                                                                                                                                                                                                                                                                                                                                                                                                                                                                                                                                                                                                                                                                                                                                                                                                                                                                                                                                                                                              |
| Image       | 0-25mm<br>0.001mm                                            | SHUMATT CONTRACTOR OF THE PARTY |
| Name        | Injector Orifice Plate's Thickness                           | 9-Grid Plastic Box                                                                                                                                                                                                                                                                                                                                                                                                                                                                                                                                                                                                                                                                                                                                                                                                                                                                                                                                                                                                                                                                                                                                                                                                                                                                                                                                                                                                                                                                                                                                                                                                                                                                                                                                                                                                                                                                                                                                                                                                                                                                                                             |
| Description | Injector orifice plate's thickness range:<br>4.02mm∽4.108mm. | Prevent damage to the orifice plates during transportation                                                                                                                                                                                                                                                                                                                                                                                                                                                                                                                                                                                                                                                                                                                                                                                                                                                                                                                                                                                                                                                                                                                                                                                                                                                                                                                                                                                                                                                                                                                                                                                                                                                                                                                                                                                                                                                                                                                                                                                                                                                                     |
| No.         | 5.50                                                         | 6                                                                                                                                                                                                                                                                                                                                                                                                                                                                                                                                                                                                                                                                                                                                                                                                                                                                                                                                                                                                                                                                                                                                                                                                                                                                                                                                                                                                                                                                                                                                                                                                                                                                                                                                                                                                                                                                                                                                                                                                                                                                                                                              |
| Image       | SHUMATT                                                      | SHUMATT  (P) LINVEL                                                                                                                                                                                                                                                                                                                                                                                                                                                                                                                                                                                                                                                                                                                                                                                                                                                                                                                                                                                                                                                                                                                                                                                                                                                                                                                                                                                                                                                                                                                                                                                                                                                                                                                                                                                                                                                                                                                                                                                                                                                                                                            |
| Name        | Neutral Injector Orifice Plate's Individual<br>Box           | Orifice Plate's 10pcs Packing Box                                                                                                                                                                                                                                                                                                                                                                                                                                                                                                                                                                                                                                                                                                                                                                                                                                                                                                                                                                                                                                                                                                                                                                                                                                                                                                                                                                                                                                                                                                                                                                                                                                                                                                                                                                                                                                                                                                                                                                                                                                                                                              |
| Description | Prevent damage to the orifice plates during transportation   | Liwei orifice plate's 10PCS plastic box to prevent damage to the orifice plates during transportation                                                                                                                                                                                                                                                                                                                                                                                                                                                                                                                                                                                                                                                                                                                                                                                                                                                                                                                                                                                                                                                                                                                                                                                                                                                                                                                                                                                                                                                                                                                                                                                                                                                                                                                                                                                                                                                                                                                                                                                                                          |
|             |                                                              | นสกรหุดเสนดก                                                                                                                                                                                                                                                                                                                                                                                                                                                                                                                                                                                                                                                                                                                                                                                                                                                                                                                                                                                                                                                                                                                                                                                                                                                                                                                                                                                                                                                                                                                                                                                                                                                                                                                                                                                                                                                                                                                                                                                                                                                                                                                   |