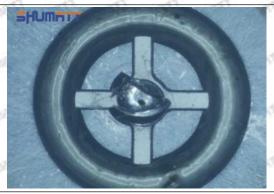

rious cases, the pressure can not be built up and nozzle will spray oil directly.

The blockage of the oil inlet hole (side hole) will cause small amount of oil return, the blockage of oil inlet side hole will cause the injector cannot build a pressure chamber, as a result, the injector cannot work normally.

(2) Magnified 500 times under the microscope, check the plane position of the semi ball, if there is any scratch, it is recommended to replace it.

Mob/WhatsApp: +86 13410541523 Tel: +8675523215133

Email: ruby@shumatt.com



## 2.2.23670-29036 Injector Orifice Plate 07# Level of Damage Inspection

### (1) Slight Damaged



Mob/WhatsApp: +86 13410541523 Tel: +8675523215133

Email: <u>ruby@shumatt.com</u> Website: <u>www.shumatt.com</u>

### (2) Moderate Damaged



Wear marks on edge



The misalignment of the semi ball causes damage to the orifice plate when installing it



The wear of the middle oil back-flow hole causes gap between semi ball and orifice plate, and causes the orifice plate to be washed out by high-pressure oil

-

#### (3) Highly Damaged



Obvious Wear marks on edge



The misalignment of the semi ball causes damage to the orifice plate when installing it

Mob/WhatsApp: +86 13410541523

Email: <a href="mailto:ruby@shumatt.com">ruby@shumatt.com</a>

© 2022 Shenzhen Shumatt Technology Co., Ltd

Tel: +8675523215133

# SHUMATT

# Shenzhen Shumatt Technology Co., Ltd



The wear of the middle oil back-flow hole causes gap between semi ball and orifice plate, and causes the orifice plate to be washed out by high-pressure oil

/

## (4) More Pictures of Or