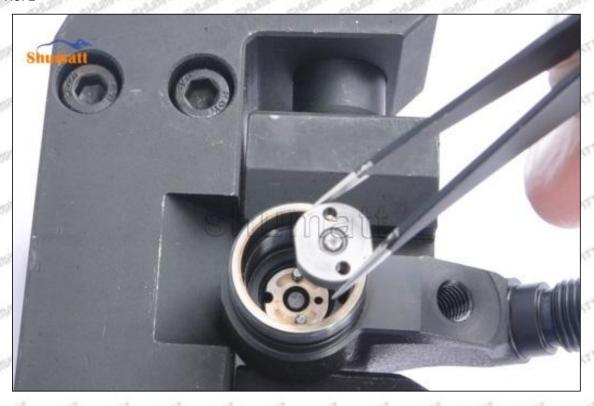

#### (2) 23670-29036 Injector Orifice Plate 07# Part Number Common Writing

07#, 7#, 07, 7, 295040-6120, 2950406120, 2950406120