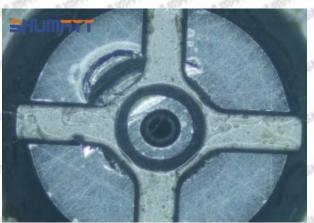

#### (1) 23670-29036 Injector Orifice Plate 07# Testing

All 23670-29036 injector orifice plate 07# parts are subjected to A-hole flow test, Z-hole flow test, precision test, high temperature test, low temperature test, pressure test, leakage test, durability test, and various working condition tests.

#### (2) 23670-29036 Injector Orifice Plate 07# Inspection

The factory inspection of 23670-29036 injector orifice plate 07# is undergone three inspections - full inspection, random inspection, and batch inspection. Different brands of test benches are used to test 23670-29036 injector orifice plate 07# for a total of no less than three times for factory inspection, and 23670-29036 injector orifice plate 07# installation testing environment are progressed in dust-free