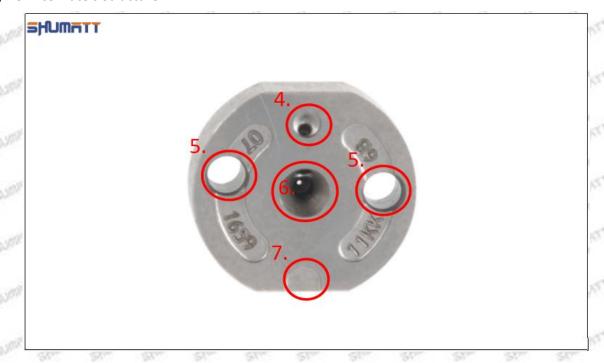

#### (2) 23670-29036 Injector Orifice Plate 07# Part Number Common Writing

07#, 7#, 07, 7, 295040-6120, 2950406120, 2950406120