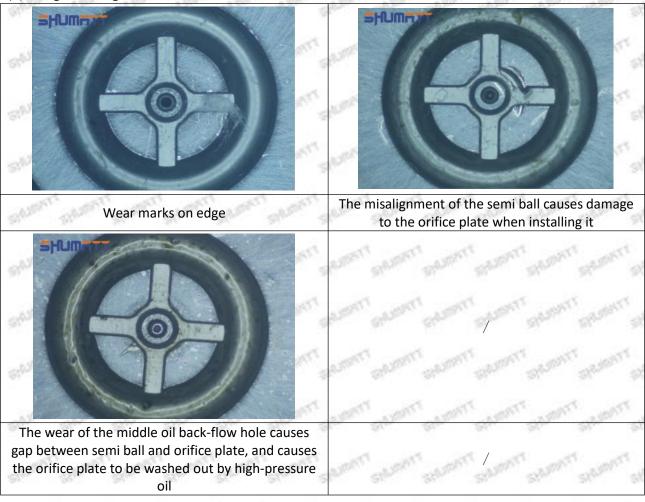

ed, then the fuel injector cannot work normally.

⚠ The wear on orifice plate's surface causes gap to the semi ball, which leads to large volume of oil return, in serious cases, the pressure can not be built up and nozzle will spray oil directly.

The blockage of the oil inlet hole (side hole) will cause small amount of oil return, the blockage of oil inlet side hole will cause the injector cannot build a pressure chamber, as a result, the injector cannot work normally.

(2) Magnified 500 times under the microscope, check the plane position of the semi ball, if there is any scratch, it is recommended to replace it.

Mob/WhatsApp: +86 13410541523 Tel: +8675523215133

Email: ruby@shumatt.com



## 2.2.23670-29036 Injector Orifice Plate 07# Level of Damage Inspection

### (1) Slight Damaged



Mob/WhatsApp: +86 13410541523 Tel: +8675523215133

Email: <u>ruby@shumatt.com</u> Website: <u>www.shumatt.com</u>

### (2) Moderate Damaged



Wear marks on edge



The misalignment of the semi ball causes damage to the orifice plate when installing it



The wear of the middle oil back-flow hole causes gap between semi ball and orifice plate, and causes the orifice plate to be washed out by high-pressure oil

-

#### (3) Highly Damaged



Obvious Wear marks on edge



The misalignment of the semi ball causes damage to the orifice plate when installing it

Mob/WhatsApp: +86 13410541523

Email: <a href="mailto:ruby@shumatt.com">ruby@shumatt.com</a>

© 2022 Shenzhen Shumatt Technology Co., Ltd

Tel: +8675523215133

# SHUMATT

# Shenzhen Shumatt Technology Co., Ltd



The wear of the middle