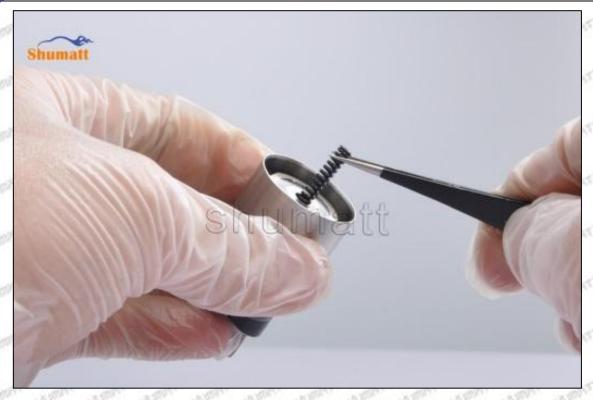

#### (1) 23670-29036 Injector Orifice Plate 07# Testing

All 23670-29036 injector orifice plate 07# parts are subjected to A-hole flow test, Z-hole flow test, precision test, high temperature test, low temperature test, pressure test, leakage test, durability test, and various working condition tests.

#### (2) 23670-29036 Injector Orifice Plate 07# Inspection

The factory inspection of 23670-29036 injector orifice plate 07# is undergone three inspections - full inspection, random inspection, and batch inspection. Different brands of test benches are used to test 23670-29036 injector orifice plate 07# for a total of no less than three times for factory inspection, and 23670-29036 injector orifice plate 07# installation testing environment are progressed in dust-free