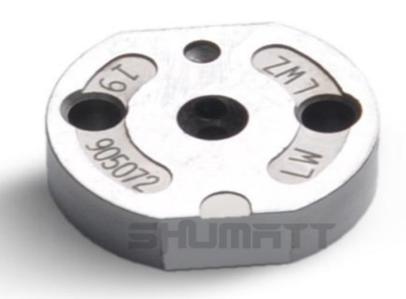

#### (2) 23670-29036 Injector Orifice Plate 07# Part Number Common Writing

07#, 7#, 07, 7, 295040-6120, 2950406120, 2950406120

#### 1.3. 23670-29036 Injector Orifice Plate 07# Specifications and Dimensions

Injector Orifice Plate's Size: 2cm\*2 cm \*1 cm
Injector Orifice Plate's Box Size: 7cm \*7 cm \*2 cm
Injector Orifice Plate's Package Size: 8 cm \* 8cm
Injector Orifice Plate's Net Weight: 0.015kg
Injector Orifice Plate's Gross Weight: 0.03kg