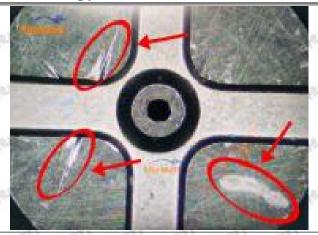

specified in the vehicle engine maintenance manual.

#### 1.11.23670-29036 Injector Orifice Plate 07# Manufacturer

Manufacturer: Shenzhen Shumatt Technology Co., Ltd

### 2. 23670-29036 Injector Orifice Plate 07# Technical Support

#### 2.1.23670-29036 Injector Orifice Plate 07# Inspection and Semi Ball Inspection

(1) Magnify 500 times under the microscope to check whether there is indentation on the sealing surface and the oil outlet hole of the orifice plate, check whether there is wear, scratch, damage, rust, depression, semicircle in the center hole of the orifice plate.



Mob/WhatsApp: +86 13410541523 Tel: +8675523215133

Email: <u>ruby@shumatt.com</u> Website: <u>www.shumatt.com</u>

# SHUMATT

## Shenzhen Shumatt Technology Co., Ltd



Orifice plate center deviation inspection



There is indentation on the side, the orifice plate needs to be replaced



There is indentation in the middle oil back-flow hole, the orifice plate needs to be replaced



The middle oil back-flow hole is semicircular, the orifice plate needs to be replaced

Website: www.shumatt.com

⚠ The blockage of the oil back-flow hole will cause small volume of the oil return, and the oil will not be injected.

⚠ When oil back-flow hole becomes larger, it causes the semi ball to be not tightly sealed, which causes the fuel injection pressure cannot be established, then the fuel injector cannot work normally.

⚠ The wear on orifice plate's surface causes gap to the semi ball, which leads to large volume of oil return, in serious cases, the pressure can not be built up and nozzle will spray oil dire