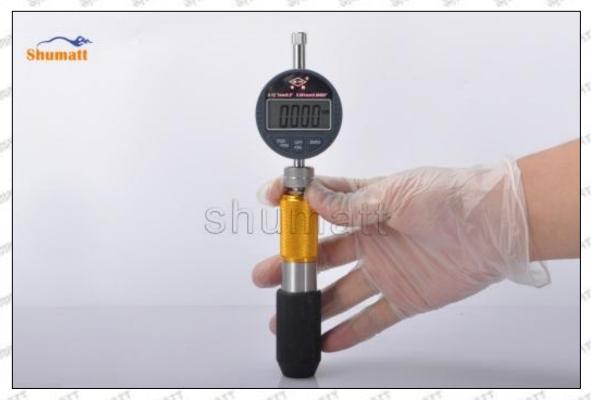

## (2) 23670-29036 Injector Orifice Plate 07# Customized Items

| No.         | STATE STATE STATE STATE                                      | 2                                                                                                                                                                                                                                                                                                                                                                                                                                                                                                                                                                                                                                                                                                                                                                                                                                                                                                                                                                                                                                                                                                                                                                                                                                                                                                                                                                                                                                                                                                                                                                                                                                                                                                                                                                                                                                                                                                                                                                                                                                                                                                                              |
|-------------|--------------------------------------------------------------|--------------------------------------------------------------------------------------------------------------------------------------------------------------------------------------------------------------------------------------------------------------------------------------------------------------------------------------------------------------------------------------------------------------------------------------------------------------------------------------------------------------------------------------------------------------------------------------------------------------------------------------------------------------------------------------------------------------------------------------------------------------------------------------------------------------------------------------------------------------------------------------------------------------------------------------------------------------------------------------------------------------------------------------------------------------------------------------------------------------------------------------------------------------------------------------------------------------------------------------------------------------------------------------------------------------------------------------------------------------------------------------------------------------------------------------------------------------------------------------------------------------------------------------------------------------------------------------------------------------------------------------------------------------------------------------------------------------------------------------------------------------------------------------------------------------------------------------------------------------------------------------------------------------------------------------------------------------------------------------------------------------------------------------------------------------------------------------------------------------------------------|
| Image       | SHUMATT                                                      | S-HUMATT  A                                                                                                                                                                                                                                                                                                                                                                                                                                                                                                                                                                                                                                                                                                                                                                                                                                                                                                                                                                                                                                                                                                                                                                                                                                                                                                                                                                                                                                                                                                                                                                                                                                                                                                                                                                                                                                                                                                                                                                                                                                                                                                                    |
| Name        | Injector Orifice Plate's Front Lettering                     | Injector Orifice Plate's Side Lettering                                                                                                                                                                                                                                                                                                                                                                                                                                                                                                                                                                                                                                                                                                                                                                                                                                                                                                                                                                                                                                                                                                                                                                                                                                                                                                                                                                                                                                                                                                                                                                                                                                                                                                                                                                                                                                                                                                                                                                                                                                                                                        |
| Description | Orifice plate part number: 07#                               | She she she she she                                                                                                                                                                                                                                                                                                                                                                                                                                                                                                                                                                                                                                                                                                                                                                                                                                                                                                                                                                                                                                                                                                                                                                                                                                                                                                                                                                                                                                                                                                                                                                                                                                                                                                                                                                                                                                                                                                                                                                                                                                                                                                            |
| No.         | MET MET SMET MET MET                                         | 4                                                                                                                                                                                                                                                                                                                                                                                                                                                                                                                                                                                                                                                                                                                                                                                                                                                                                                                                                                                                                                                                                                                                                                                                                                                                                                                                                                                                                                                                                                                                                                                                                                                                                                                                                                                                                                                                                                                                                                                                                                                                                                                              |
| Image       | 0-25mm<br>0.001mm                                            | SHUMATT CONTRACTOR OF THE PARTY |
| Name        | Injector Orifice Plate's Thickness                           | 9-Grid Plastic Box                                                                                                                                                                                                                                                                                                                                                                                                                                                                                                                                                                                                                                                                                                                                                                                                                                                                                                                                                                                                                                                                                                                                                                                                                                                                                                                                                                                                                                                                                                                                                                                                                                                                                                                                                                                                                                                                                                                                                                                                                                                                                                             |
| Description | Injector orifice plate's thickness range:<br>4.02mm∽4.108mm. | Prevent damage to the orifice plates during transportation                                                                                                                                                                                                                                                                                                                                                                                                                                                                                                                                                                                                                                                                                                                                                                                                                                                                                                                                                                                                                                                                                                                                                                                                                                                                                                                                                                                                                                                                                                                                                                                                                                                                                                                                                                                                                                                                                                                                                                                                                                                                     |
| No.         | 5.50                                                         | 6                                                                                                                                                                                                                                                                                                                                                                                                                                                                                                                                                                                                                                                                                                                                                                                                                                                                                                                                                                                                                                                                                                                                                                                                                                                                                                                                                                                                                                                                                                                                                                                                                                                                                                                                                                                                                                                                                                                                                                                                                                                                                                                              |
| Image       | SHUMATT                                                      | SHUMATT  (P) LINVEL                                                                                                                                                                                                                                                                                                                                                                                                                                                                                                                                                                                                                                                                                                                                                                                                                                                                                                                                                                                                                                                                                                                                                                                                                                                                                                                                                                                                                                                                                                                                                                                                                                                                                                                                                                                                                                                                                                                                                                                                                                                                                                            |
| Name        | Neutral Injector Orifice Plate's Individual<br>Box           | Orifice Plate's 10pcs Packing Box                                                                                                                                                                                                                                                                                                                                                                                                                                                                                                                                                                                                                                                                                                                                                                                                                                                                                                                                                                                                                                                                                                                                                                                                                                                                                                                                                                                                                                                                                                                                                                                                                                                                                                                                                                                                                                                                                                                                                                                                                                                                                              |
| Description | Prevent damage to the orifice plates during transportation   | Liwei orifice plate's 10PCS plastic box to prevent damage to the orifice plates during transportation                                                                                                                                                                                                                                                                                                                                                                                                                                                                                                                                                                                                                                                                                                                                                                                                                                                                                                                                                                                                                                                                                                                                                                                                                                                                                                                                                                                                                                                                                                                                                                                                                                                                                                                                                                                                                                                                                                                                                                                                                          |
|             |                                                              | นสกรหุดเสนดก                                                                                                                                                                                                                                                                                                                                                                                                                                                                                                                                                                                                                                                                                                                                                                                                                                                                                                                                                                                                                                                                                                                                                                                                                                                                                                                                                                                                                                                                                                                                                                                                                                                                                                                                                                                                                                                                                                                                                                                                                                                                                                                   |