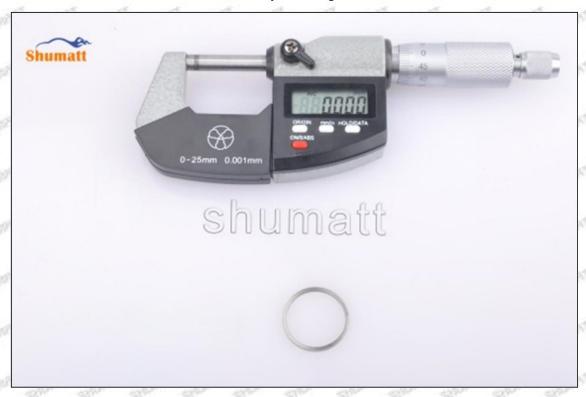

## (2) 23670-29036 Injector Orifice Plate 07# Customized Items

| No.         | STATE STATE STATE STATE                                      | 2                                                                                                                                                                                                                                                                                                                                                                                                                                                                                                                                                                                                                                                                                                                                                                                                                                                                                                                                                                                                                                                                                                                                                                                                                                                                                                                                                                                                                                                                                                                                                                                                                                                                                                                                                                                                                                                                                                                                                                                                                                                                                                                              |
|-------------|--------------------------------------------------------------|--------------------------------------------------------------------------------------------------------------------------------------------------------------------------------------------------------------------------------------------------------------------------------------------------------------------------------------------------------------------------------------------------------------------------------------------------------------------------------------------------------------------------------------------------------------------------------------------------------------------------------------------------------------------------------------------------------------------------------------------------------------------------------------------------------------------------------------------------------------------------------------------------------------------------------------------------------------------------------------------------------------------------------------------------------------------------------------------------------------------------------------------------------------------------------------------------------------------------------------------------------------------------------------------------------------------------------------------------------------------------------------------------------------------------------------------------------------------------------------------------------------------------------------------------------------------------------------------------------------------------------------------------------------------------------------------------------------------------------------------------------------------------------------------------------------------------------------------------------------------------------------------------------------------------------------------------------------------------------------------------------------------------------------------------------------------------------------------------------------------------------|
| Image       | SHUMATT                                                      | S-HUMATT  A                                                                                                                                                                                                                                                                                                                                                                                                                                                                                                                                                                                                                                                                                                                                                                                                                                                                                                                                                                                                                                                                                                                                                                                                                                                                                                                                                                                                                                                                                                                                                                                                                                                                                                                                                                                                                                                                                                                                                                                                                                                                                                                    |
| Name        | Injector Orifice Plate's Front Lettering                     | Injector Orifice Plate's Side Lettering                                                                                                                                                                                                                                                                                                                                                                                                                                                                                                                                                                                                                                                                                                                                                                                                                                                                                                                                                                                                                                                                                                                                                                                                                                                                                                                                                                                                                                                                                                                                                                                                                                                                                                                                                                                                                                                                                                                                                                                                                                                                                        |
| Description | Orifice plate part number: 07#                               | She she she she she                                                                                                                                                                                                                                                                                                                                                                                                                                                                                                                                                                                                                                                                                                                                                                                                                                                                                                                                                                                                                                                                                                                                                                                                                                                                                                                                                                                                                                                                                                                                                                                                                                                                                                                                                                                                                                                                                                                                                                                                                                                                                                            |
| No.         | MET MET SMET MET MET                                         | 4                                                                                                                                                                                                                                                                                                                                                                                                                                                                                                                                                                                                                                                                                                                                                                                                                                                                                                                                                                                                                                                                                                                                                                                                                                                                                                                                                                                                                                                                                                                                                                                                                                                                                                                                                                                                                                                                                                                                                                                                                                                                                                                              |
| Image       | 0-25mm<br>0.001mm                                            | SHUMATT CONTRACTOR OF THE PARTY |
| Name        | Injector Orifice Plate's Thickness                           | 9-Grid Plastic Box                                                                                                                                                                                                                                                                                                                                                                                                                                                                                                                                                                                                                                                                                                                                                                                                                                                                                                                                                                                                                                                                                                                                                                                                                                                                                                                                                                                                                                                                                                                                                                                                                                                                                                                                                                                                                                                                                                                                                                                                                                                                                                             |
| Description | Injector orifice plate's thickness range:<br>4.02mm∽4.108mm. | Prevent damage to the orifice plates during transportation                                                                                                                                                                                                                                                                                                                                                                                                                                                                                                                                                                                                                                                                                                                                                                                                                                                                                                                                                                                                                                                                                                                                                                                                                                                                                                                                                                                                                                                                                                                                                                                                                                                                                                                                                                                                                                                                                                                                                                                                                                                                     |
| No.         | 5.50                                                         | 6                                                                                                                                                                                                                                                                                                                                                                                                                                                                                                                                                                                                                                                                                                                                                                                                                                                                                                                                                                                                                                                                                                                                                                                                                                                                                                                                                                                                                                                                                                                                                                                                                                                                                                                                                                                                                                                                                                                                                                                                                                                                                                                              |
| Image       | SHUMATT                                                      | SHUMATT  (P) LINVEL                                                                                                                                                                                                                                                                                                                                                                                                                                                                                                                                                                                                                                                                                                                                                                                                                                                                                                                                                                                                                                                                                                                                                                                                                                                                                                                                                                                                                                                                                                                                                                                                                                                                                                                                                                                                                                                                                                                                                                                                                                                                                                            |
| Name        | Neutral Injector Orifice Plate's Individual<br>Box           | Orifice Plate's 10pcs Packing Box                                                                                                                                                                                                                                                                                                                                                                                                                                                                                                                                                                                                                                                                                                                                                                                                                                                                                                                                                                                                                                                                                                                                                                                                                                                                                                                                                                                                                                                                                                                                                                                                                                                                                                                                                                                                                                                                                                                                                                                                                                                                                              |
| Description | Prevent damage to the orifice plates during transportation   | Liwei orifice plate's 10PCS plastic box to prevent damage to the orifice plates during transportation                                                                                                                                                                                                                                                                                                                                                                                                                                                                                                                                                                                                                                                                                                                                                                                                                                                                                                                                                                                                                                                                                                                                                                                                                                                                                                                                                                                                                                                                                                                                                                                                                                                                                                                                                                                                                                                                                                                                                                                                                          |
|             |                                                              | นสกรหุดเสนดก                                                                                                                                                                                                                                                                                                                                                                                                                                                                                                                                                                                                                                                                                                                                                                                                                                                                                                                                                                                                                                                                                                                                                                                                                                                                                                                                                                                                                                                                                                                                                                                                                                                                                                                                                                                                                                                                                                                                                                                                                                                                                                                   |