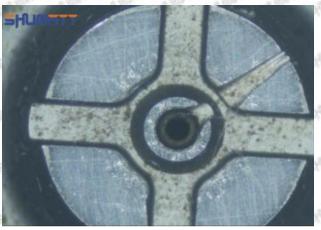

#### (1) 23670-29036 Injector Orifice Plate 07# Testing

All 23670-29036 injector orifice plate 07# parts are subjected to A-hole flow test, Z-hole flow test, precision test, high temperature test, low temperature test, pressure test, leakage test, durability test, and various working condition tests.

#### (2) 23670-29036 Injector Orifice Plate 07# Inspection

The factory inspection of 23670-29036 injector orifice plate 07# is undergone three inspections - full inspection, random inspection, and batch inspection. Different brands of test benches are used to test 23670-29036 injector orifice plate 07# for a total of no less than three times for factory inspection, and 23670-29036 injector orifice plate 07# installation testing environment are progressed in dust-free