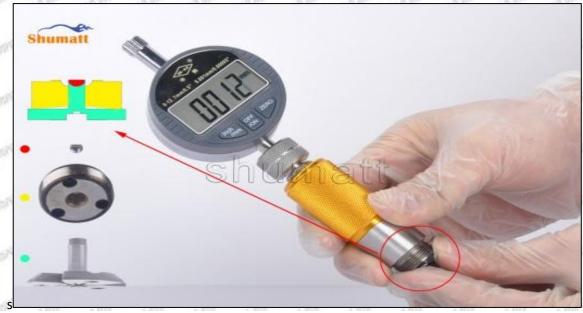

## (2) 23670-29036 Injector Orifice Plate 07# Customized Items

| No.         | STATE STATE STATE STATE                                      | 2                                                                                                                                                                                                                                                                                                                                                                                                                                                                                                                                                                                                                                                                                                                                                                                                                                                                                                                                                                                                                                                                                                                                                                                                                                                                                                                                                                                                                                                                                                                                                                                                                                                                                                                                                                                                                                                                                                                                                                                                                                                                                                                              |
|-------------|--------------------------------------------------------------|--------------------------------------------------------------------------------------------------------------------------------------------------------------------------------------------------------------------------------------------------------------------------------------------------------------------------------------------------------------------------------------------------------------------------------------------------------------------------------------------------------------------------------------------------------------------------------------------------------------------------------------------------------------------------------------------------------------------------------------------------------------------------------------------------------------------------------------------------------------------------------------------------------------------------------------------------------------------------------------------------------------------------------------------------------------------------------------------------------------------------------------------------------------------------------------------------------------------------------------------------------------------------------------------------------------------------------------------------------------------------------------------------------------------------------------------------------------------------------------------------------------------------------------------------------------------------------------------------------------------------------------------------------------------------------------------------------------------------------------------------------------------------------------------------------------------------------------------------------------------------------------------------------------------------------------------------------------------------------------------------------------------------------------------------------------------------------------------------------------------------------|
| Image       | SHUMATT                                                      | S-HUMATT  A                                                                                                                                                                                                                                                                                                                                                                                                                                                                                                                                                                                                                                                                                                                                                                                                                                                                                                                                                                                                                                                                                                                                                                                                                                                                                                                                                                                                                                                                                                                                                                                                                                                                                                                                                                                                                                                                                                                                                                                                                                                                                                                    |
| Name        | Injector Orifice Plate's Front Lettering                     | Injector Orifice Plate's Side Lettering                                                                                                                                                                                                                                                                                                                                                                                                                                                                                                                                                                                                                                                                                                                                                                                                                                                                                                                                                                                                                                                                                                                                                                                                                                                                                                                                                                                                                                                                                                                                                                                                                                                                                                                                                                                                                                                                                                                                                                                                                                                                                        |
| Description | Orifice plate part number: 07#                               | She she she she she                                                                                                                                                                                                                                                                                                                                                                                                                                                                                                                                                                                                                                                                                                                                                                                                                                                                                                                                                                                                                                                                                                                                                                                                                                                                                                                                                                                                                                                                                                                                                                                                                                                                                                                                                                                                                                                                                                                                                                                                                                                                                                            |
| No.         | MET MET SMET MET MET                                         | 4                                                                                                                                                                                                                                                                                                                                                                                                                                                                                                                                                                                                                                                                                                                                                                                                                                                                                                                                                                                                                                                                                                                                                                                                                                                                                                                                                                                                                                                                                                                                                                                                                                                                                                                                                                                                                                                                                                                                                                                                                                                                                                                              |
| Image       | 0-25mm<br>0.001mm                                            | SHUMATT CONTRACTOR OF THE PARTY |
| Name        | Injector Orifice Plate's Thickness                           | 9-Grid Plastic Box                                                                                                                                                                                                                                                                                                                                                                                                                                                                                                                                                                                                                                                                                                                                                                                                                                                                                                                                                                                                                                                                                                                                                                                                                                                                                                                                                                                                                                                                                                                                                                                                                                                                                                                                                                                                                                                                                                                                                                                                                                                                                                             |
| Description | Injector orifice plate's thickness range:<br>4.02mm∽4.108mm. | Prevent damage to the orifice plates during transportation                                                                                                                                                                                                                                                                                                                                                                                                                                                                                                                                                                                                                                                                                                                                                                                                                                                                                                                                                                                                                                                                                                                                                                                                                                                                                                                                                                                                                                                                                                                                                                                                                                                                                                                                                                                                                                                                                                                                                                                                                                                                     |
| No.         | 5.50                                                         | 6                                                                                                                                                                                                                                                                                                                                                                                                                                                                                                                                                                                                                                                                                                                                                                                                                                                                                                                                                                                                                                                                                                                                                                                                                                                                                                                                                                                                                                                                                                                                                                                                                                                                                                                                                                                                                                                                                                                                                                                                                                                                                                                              |
| Image       | SHUMATT                                                      | SHUMATT  (P) LINVEL                                                                                                                                                                                                                                                                                                                                                                                                                                                                                                                                                                                                                                                                                                                                                                                                                                                                                                                                                                                                                                                                                                                                                                                                                                                                                                                                                                                                                                                                                                                                                                                                                                                                                                                                                                                                                                                                                                                                                                                                                                                                                                            |
| Name        | Neutral Injector Orifice Plate's Individual<br>Box           | Orifice Plate's 10pcs Packing Box                                                                                                                                                                                                                                                                                                                                                                                                                                                                                                                                                                                                                                                                                                                                                                                                                                                                                                                                                                                                                                                                                                                                                                                                                                                                                                                                                                                                                                                                                                                                                                                                                                                                                                                                                                                                                                                                                                                                                                                                                                                                                              |
| Description | Prevent damage to the orifice plates during transportation   | Liwei orifice plate's 10PCS plastic box to prevent damage to the orifice plates during transportation                                                                                                                                                                                                                                                                                                                                                                                                                                                                                                                                                                                                                                                                                                                                                                                                                                                                                                                                                                                                                                                                                                                                                                                                                                                                                                                                                                                                                                                                                                                                                                                                                                                                                                                                                                                                                                                                                                                                                                                                                          |
|             |                                                              | นสกรหุดเสนดก                                                                                                                                                                                                                                                                                                                                                                                                                                                                                                                                                                                                                                                                                                                                                                                                                                                                                                                                                                                                                                                                                                                                                                                                                                                                                                                                                                                                                                                                                                                                                                                                                                                                                                                                                                                                                                                                                                                                                                                                                                                                                                                   |