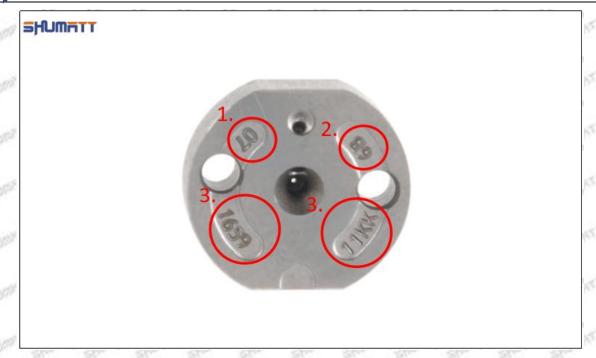

#### (2) 23670-29036 Injector Orifice Plate 07# Part Number Common Writing

07#, 7#, 07, 7, 295040-6120, 2950406120, 2950406120