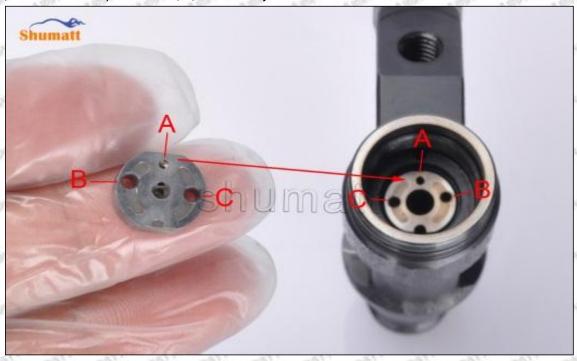

#### (2) 23670-29036 Injector Orifice Plate 07# Part Number Common Writing

07#, 7#, 07, 7, 295040-6120, 2950406120, 2950406120