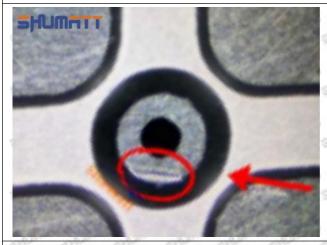

Injector Orifice Plate 07# Manufacturer

Manufacturer: Shenzhen Shumatt Technology Co., Ltd

### 2. 23670-29036 Injector Orifice Plate 07# Technical Support

#### 2.1.23670-29036 Injector Orifice Plate 07# Inspection and Semi Ball Inspection

(1) Magnify 500 times under the microscope to check whether there is indentation on the sealing surface and the oil outlet hole of the orifice plate, check whether there is wear, scratch, damage, rust, depression, semicircle in the center hole of the orifice plate.



Mob/WhatsApp: +86 13410541523 Tel: +8675523215133

Email: <u>ruby@shumatt.com</u> Website: <u>www.shumatt.com</u>

# SHUMATT

## Shenzhen Shumatt Technology Co., Ltd



Orifice plate center deviation inspection



There is indentation on the side, the orifice plate needs to be replaced



There is indentation in the middle oil back-flow hole, the orifice plate needs to be replaced



The middle oil back-flow hole is semicircular, the orifice plate needs to be replaced

Website: www.shumatt.com

⚠ The blockage of the oil back-flow hole will cause small volume of the oil return, and the oil will not be injected.

⚠ When oil back-flow hole becomes larger, it causes the semi ball to be not tightly sealed, which causes the fuel injection pressure cannot be established, then the fuel injector cannot work normally.

⚠ The wear on orifice plate's surface causes gap to the semi ball, which leads to large volume of oil return, in serious cases, the pressure can not be built up and nozzle will spray oil directly.

The blockage of the oil inlet hole (side hole) will cause small amoun