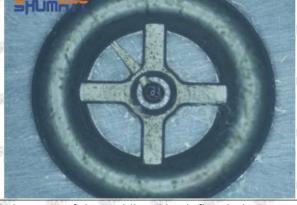

ckage of the oil inlet hole (side hole) will cause small amount of oil return, the blockage of oil inlet side hole will cause the injector cannot build a pressure chamber, as a result, the injector cannot work normally.

(2) Magnified 500 times under the microscope, check the plane position of the semi ball, if there is any scratch, it is recommended to replace it.

Mob/WhatsApp: +86 13410541523 Tel: +8675523215133

Email: ruby@shumatt.com



# 2.2.23670-30080 Injector Orifice Plate 07# Level of Damage Inspection

### (1) Slight Damaged



Mob/WhatsApp: +86 13410541523 Tel: +8675523215133

Email: <u>ruby@shumatt.com</u> Website: <u>www.shumatt.com</u>

### (2) Moderate Damaged



Wear marks on edge



The misalignment of the semi ball causes damage to the orifice plate when installing it



The wear of the middle oil back-flow hole causes gap between semi ball and orifice plate, and causes the orifice plate to be washed out by high-pressure oil

-

#### (3) Highly Damaged



Obvious Wear marks on edge



The misalignment of the semi ball causes damage to the orifice plate when installing it

Mob/WhatsApp: +86 13410541523

Email: <a href="mailto:ruby@shumatt.com">ruby@shumatt.com</a>

© 2022 Shenzhen Shumatt Technology Co., Ltd

Tel: +8675523215133

# SHUMATT

# Shenzhen Shumatt Technology Co., Ltd



The wear of the middle oil back-flow hole causes gap between semi ball and orifice plate, and causes the orifice plate to be washed out by high-pressure oil

/

## (4) More Pictures of Orifice Plate's Damage Details



The misalignment of the semi ball



Marks of the misalignm