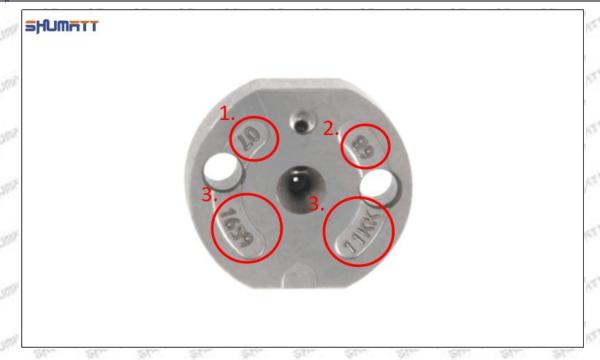

#### (2) 23670-30080 Injector Orifice Plate 07# Part Number Common Writing

07#, 7#, 07, 7, 295040-6120, 2950406120, 2950406120