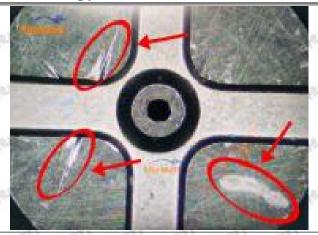

#### (2) 23670-30080 Injector Orifice Plate 07# Inspection

The factory inspection of 23670-30080 injector orifice plate 07# is undergone three inspections - full inspection, random inspection, and batch inspection. Different brands of test benches are used to test 23670-30080 injector orifice plate 07# for a total of no less than three times for factory inspection, and 23670-30080 injector orifice plate 07# installation testing environment are progressed in dust-free