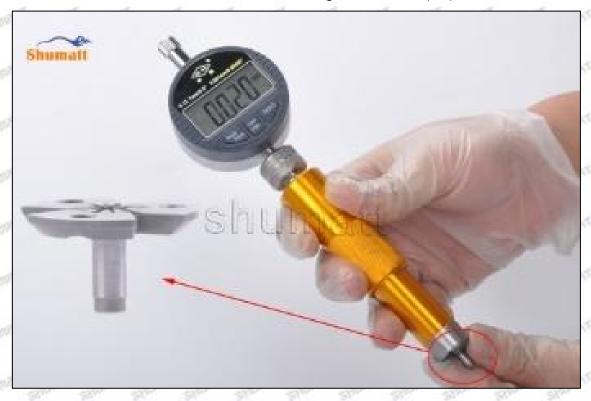

# (2) 23670-30080 Injector Orifice Plate 07# Customized Items

| No.         | SPAN SPAN STAN SPAN SPAN                                                                                                                                                                                                                                                                                                                                                                                                                                                                                                                                                                                                                                                                                                                                                                                                                                                                                                                                                                                                                                                                                                                                                                                                                                                                                                                                                                                                                                                                                                                                                                                                                                                                                                                                                                                                                                                                                                                                                                                                                                                                                                      | 2                                                                                      |
|-------------|-------------------------------------------------------------------------------------------------------------------------------------------------------------------------------------------------------------------------------------------------------------------------------------------------------------------------------------------------------------------------------------------------------------------------------------------------------------------------------------------------------------------------------------------------------------------------------------------------------------------------------------------------------------------------------------------------------------------------------------------------------------------------------------------------------------------------------------------------------------------------------------------------------------------------------------------------------------------------------------------------------------------------------------------------------------------------------------------------------------------------------------------------------------------------------------------------------------------------------------------------------------------------------------------------------------------------------------------------------------------------------------------------------------------------------------------------------------------------------------------------------------------------------------------------------------------------------------------------------------------------------------------------------------------------------------------------------------------------------------------------------------------------------------------------------------------------------------------------------------------------------------------------------------------------------------------------------------------------------------------------------------------------------------------------------------------------------------------------------------------------------|----------------------------------------------------------------------------------------|
| Image       | SHUMATT COMMANDER OF THE PARTY | S-HUMATT  A                                                                            |
| Name        | Injector Orifice Plate's Front Lettering                                                                                                                                                                                                                                                                                                                                                                                                                                                                                                                                                                                                                                                                                                                                                                                                                                                                                                                                                                                                                                                                                                                                                                                                                                                                                                                                                                                                                                                                                                                                                                                                                                                                                                                                                                                                                                                                                                                                                                                                                                                                                      | Injector Orifice Plate's Side Lettering                                                |
| Description | Orifice plate part number: 07#                                                                                                                                                                                                                                                                                                                                                                                                                                                                                                                                                                                                                                                                                                                                                                                                                                                                                                                                                                                                                                                                                                                                                                                                                                                                                                                                                                                                                                                                                                                                                                                                                                                                                                                                                                                                                                                                                                                                                                                                                                                                                                | She she Ste Ste Ste Ste Ste                                                            |
| No.         | MIT MIT SMIT MIT MIT                                                                                                                                                                                                                                                                                                                                                                                                                                                                                                                                                                                                                                                                                                                                                                                                                                                                                                                                                                                                                                                                                                                                                                                                                                                                                                                                                                                                                                                                                                                                                                                                                                                                                                                                                                                                                                                                                                                                                                                                                                                                                                          | metri metri na 45 metri metri                                                          |
| Image       | 0-25mm<br>0.001mm                                                                                                                                                                                                                                                                                                                                                                                                                                                                                                                                                                                                                                                                                                                                                                                                                                                                                                                                                                                                                                                                                                                                                                                                                                                                                                                                                                                                                                                                                                                                                                                                                                                                                                                                                                                                                                                                                                                                                                                                                                                                                                             |                                                                                        |
| Name        | Injector Orifice Plate's Thickness                                                                                                                                                                                                                                                                                                                                                                                                                                                                                                                                                                                                                                                                                                                                                                                                                                                                                                                                                                                                                                                                                                                                                                                                                                                                                                                                                                                                                                                                                                                                                                                                                                                                                                                                                                                                                                                                                                                                                                                                                                                                                            | 9-Grid Plastic Box                                                                     |
| Description | Injector orifice plate's thickness range:<br>4.02mm∽4.108mm.                                                                                                                                                                                                                                                                                                                                                                                                                                                                                                                                                                                                                                                                                                                                                                                                                                                                                                                                                                                                                                                                                                                                                                                                                                                                                                                                                                                                                                                                                                                                                                                                                                                                                                                                                                                                                                                                                                                                                                                                                                                                  | Prevent damage to the orifice plates during transportation                             |
| No.         | 5.500                                                                                                                                                                                                                                                                                                                                                                                                                                                                                                                                                                                                                                                                                                                                                                                                                                                                                                                                                                                                                                                                                                                                                                                                                                                                                                                                                                                                                                                                                                                                                                                                                                                                                                                                                                                                                                                                                                                                                                                                                                                                                                                         | 6                                                                                      |
| Image       | SHUMATT                                                                                                                                                                                                                                                                                                                                                                                                                                                                                                                                                                                                                                                                                                                                                                                                                                                                                                                                                                                                                                                                                                                                                                                                                                                                                                                                                                                                                                                                                                                                                                                                                                                                                                                                                                                                                                                                                                                                                                                                                                                                                                                       | SHUMATT  (PILINATE)                                                                    |
| Name        | Neutral Injector Orifice Plate's Individual<br>Box                                                                                                                                                                                                                                                                                                                                                                                                                                                                                                                                                                                                                                                                                                                                                                                                                                                                                                                                                                                                                                                                                                                                                                                                                                                                                                                                                                                                                                                                                                                                                                                                                                                                                                                                                                                                                                                                                                                                                                                                                                                                            | Orifice Plate's 10pcs Packing Box                                                      |
| Description | Prevent damage to the orifice plates during transportation                                                                                                                                                                                                                                                                                                                                                                                                                                                                                                                                                                                                                                                                                                                                                                                                                                                                                                                                                                                                                                                                                                                                                                                                                                                                                                                                                                                                                                                                                                                                                                                                                                                                                                                                                                                                                                                                                                                                                                                                                                                                    | Liwei orifice plate's 10PCS plastic box to prevent damage to the orifice plates during |
|             |                                                                                                                                                                                                                                                                                                                                                                                                                                                                                                                                                                                                                                                                                                                                                                                                                                                                                                                                                                                                                                                                                                                                                                                                                                                                                                                                                                                                                                                                                                                                                                                                                                                                                                                                                                                                                                                                                                                                                                                                                                                                                                                               | transportation                                                                         |