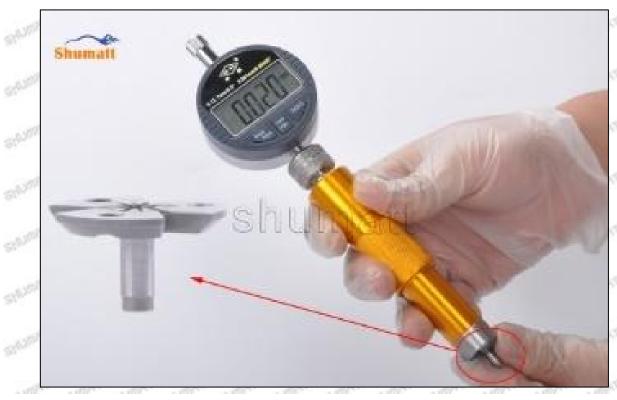

# (2) 23670-30080 Injector Orifice Plate 07# Customized Items

| No.         | SPAN SPAN STAN SPAN SPAN                                                                                                                                                                                                                                                                                                                                                                                                                                                                                                                                                                                                                                                                                                                                                                                                                                                                                                                                                                                                                                                                                                                                                                                                                                                                                                                                                                                                                                                                                                                                                                                                                                                                                                                                                                                                                                                                                                                                                                                                                                                                                                      | 2                                                                                      |
|-------------|-------------------------------------------------------------------------------------------------------------------------------------------------------------------------------------------------------------------------------------------------------------------------------------------------------------------------------------------------------------------------------------------------------------------------------------------------------------------------------------------------------------------------------------------------------------------------------------------------------------------------------------------------------------------------------------------------------------------------------------------------------------------------------------------------------------------------------------------------------------------------------------------------------------------------------------------------------------------------------------------------------------------------------------------------------------------------------------------------------------------------------------------------------------------------------------------------------------------------------------------------------------------------------------------------------------------------------------------------------------------------------------------------------------------------------------------------------------------------------------------------------------------------------------------------------------------------------------------------------------------------------------------------------------------------------------------------------------------------------------------------------------------------------------------------------------------------------------------------------------------------------------------------------------------------------------------------------------------------------------------------------------------------------------------------------------------------------------------------------------------------------|----------------------------------------------------------------------------------------|
| Image       | SHUMATT COMMANDER OF THE PARTY | S-HUMATT  A                                                                            |
| Name        | Injector Orifice Plate's Front Lettering                                                                                                                                                                                                                                                                                                                                                                                                                                                                                                                                                                                                                                                                                                                                                                                                                                                                                                                                                                                                                                                                                                                                                                                                                                                                                                                                                                                                                                                                                                                                                                                                                                                                                                                                                                                                                                                                                                                                                                                                                                                                                      | Injector Orifice Plate's Side Lettering                                                |
| Description | Orifice plate part number: 07#                                                                                                                                                                                                                                                                                                                                                                                                                                                                                                                                                                                                                                                                                                                                                                                                                                                                                                                                                                                                                                                                                                                                                                                                                                                                                                                                                                                                                                                                                                                                                                                                                                                                                                                                                                                                                                                                                                                                                                                                                                                                                                | She she Ste Ste Ste Ste Ste                                                            |
| No.         | MIT MIT SMIT MIT MIT                                                                                                                                                                                                                                                                                                                                                                                                                                                                                                                                                                                                                                                                                                                                                                                                                                                                                                                                                                                                                                                                                                                                                                                                                                                                                                                                                                                                                                                                                                                                                                                                                                                                                                                                                                                                                                                                                                                                                                                                                                                                                                          | metri metri na 45 metri metri                                                          |
| Image       | 0-25mm<br>0.001mm                                                                                                                                                                                                                                                                                                                                                                                                                                                                                                                                                                                                                                                                                                                                                                                                                                                                                                                                                                                                                                                                                                                                                                                                                                                                                                                                                                                                                                                                                                                                                                                                                                                                                                                                                                                                                                                                                                                                                                                                                                                                                                             |                                                                                        |
| Name        | Injector Orifice Plate's Thickness                                                                                                                                                                                                                                                                                                                                                                                                                                                                                                                                                                                                                                                                                                                                                                                                                                                                                                                                                                                                                                                                                                                                                                                                                                                                                                                                                                                                                                                                                                                                                                                                                                                                                                                                                                                                                                                                                                                                                                                                                                                                                            | 9-Grid Plastic Box                                                                     |
| Description | Injector orifice plate's thickness range:<br>4.02mm∽4.108mm.                                                                                                                                                                                                                                                                                                                                                                                                                                                                                                                                                                                                                                                                                                                                                                                                                                                                                                                                                                                                                                                                                                                                                                                                                                                                                                                                                                                                                                                                                                                                                                                                                                                                                                                                                                                                                                                                                                                                                                                                                                                                  | Prevent damage to the orifice plates during transportation                             |
| No.         | 5.500                                                                                                                                                                                                                                                                                                                                                                                                                                                                                                                                                                                                                                                                                                                                                                                                                                                                                                                                                                                                                                                                                                                                                                                                                                                                                                                                                                                                                                                                                                                                                                                                                                                                                                                                                                                                                                                                                                                                                                                                                                                                                                                         | 6                                                                                      |
| Image       | SHUMATT                                                                                                                                                                                                                                                                                                                                                                                                                                                                                                                                                                                                                                                                                                                                                                                                                                                                                                                                                                                                                                                                                                                                                                                                                                                                                                                                                                                                                                                                                                                                                                                                                                                                                                                                                                                                                                                                                                                                                                                                                                                                                                                       | SHUMATT  (PILINATE)                                                                    |
| Name        | Neutral Injector Orifice Plate's Individual<br>Box                                                                                                                                                                                                                                                                                                                                                                                                                                                                                                                                                                                                                                                                                                                                                                                                                                                                                                                                                                                                                                                                                                                                                                                                                                                                                                                                                                                                                                                                                                                                                                                                                                                                                                                                                                                                                                                                                                                                                                                                                                                                            | Orifice Plate's 10pcs Packing Box                                                      |
| Description | Prevent damage to the orifice plates during transportation                                                                                                                                                                                                                                                                                                                                                                                                                                                                                                                                                                                                                                                                                                                                                                                                                                                                                                                                                                                                                                                                                                                                                                                                                                                                                                                                                                                                                                                                                                                                                                                                                                                                                                                                                                                                                                                                                                                                                                                                                                                                    | Liwei orifice plate's 10PCS plastic box to prevent damage to the orifice plates during |
|             |                                                                                                                                                                                                                                                                                                                                                                                                                                                                                                                                                                                                                                                                                                                                                                                                                                                                                                                                                                                                                                                                                                                                                                                                                                                                                                                                                                                                                                                                                                                                                                                                                                                                                                                                                                                                                                                                                                                                                                                                                                                                                                                               | transportation                                                                         |