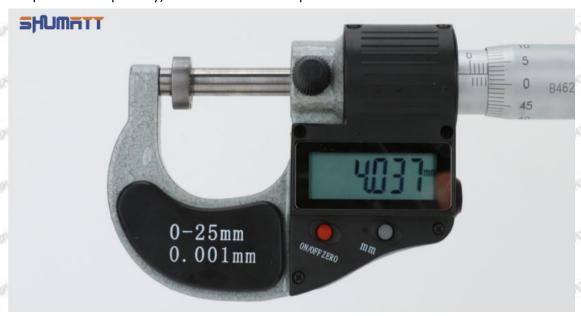

# (2) 23670-30080 Injector Orifice Plate 07# Customized Items

| No.         | SPAN SPAN STAN SPAN SPAN                                                                                                                                                                                                                                                                                                                                                                                                                                                                                                                                                                                                                                                                                                                                                                                                                                                                                                                                                                                                                                                                                                                                                                                                                                                                                                                                                                                                                                                                                                                                                                                                                                                                                                                                                                                                                                                                                                                                                                                                                                                                                                      | 2                                                                                      |
|-------------|-------------------------------------------------------------------------------------------------------------------------------------------------------------------------------------------------------------------------------------------------------------------------------------------------------------------------------------------------------------------------------------------------------------------------------------------------------------------------------------------------------------------------------------------------------------------------------------------------------------------------------------------------------------------------------------------------------------------------------------------------------------------------------------------------------------------------------------------------------------------------------------------------------------------------------------------------------------------------------------------------------------------------------------------------------------------------------------------------------------------------------------------------------------------------------------------------------------------------------------------------------------------------------------------------------------------------------------------------------------------------------------------------------------------------------------------------------------------------------------------------------------------------------------------------------------------------------------------------------------------------------------------------------------------------------------------------------------------------------------------------------------------------------------------------------------------------------------------------------------------------------------------------------------------------------------------------------------------------------------------------------------------------------------------------------------------------------------------------------------------------------|----------------------------------------------------------------------------------------|
| Image       | SHUMATT COMMANDER OF THE PARTY | S-HUMATT  A                                                                            |
| Name        | Injector Orifice Plate's Front Lettering                                                                                                                                                                                                                                                                                                                                                                                                                                                                                                                                                                                                                                                                                                                                                                                                                                                                                                                                                                                                                                                                                                                                                                                                                                                                                                                                                                                                                                                                                                                                                                                                                                                                                                                                                                                                                                                                                                                                                                                                                                                                                      | Injector Orifice Plate's Side Lettering                                                |
| Description | Orifice plate part number: 07#                                                                                                                                                                                                                                                                                                                                                                                                                                                                                                                                                                                                                                                                                                                                                                                                                                                                                                                                                                                                                                                                                                                                                                                                                                                                                                                                                                                                                                                                                                                                                                                                                                                                                                                                                                                                                                                                                                                                                                                                                                                                                                | She she Ste Ste Ste Ste Ste                                                            |
| No.         | MIT MIT SMIT MIT MIT                                                                                                                                                                                                                                                                                                                                                                                                                                                                                                                                                                                                                                                                                                                                                                                                                                                                                                                                                                                                                                                                                                                                                                                                                                                                                                                                                                                                                                                                                                                                                                                                                                                                                                                                                                                                                                                                                                                                                                                                                                                                                                          | metri metri na 45 metri metri                                                          |
| Image       | 0-25mm<br>0.001mm                                                                                                                                                                                                                                                                                                                                                                                                                                                                                                                                                                                                                                                                                                                                                                                                                                                                                                                                                                                                                                                                                                                                                                                                                                                                                                                                                                                                                                                                                                                                                                                                                                                                                                                                                                                                                                                                                                                                                                                                                                                                                                             |                                                                                        |
| Name        | Injector Orifice Plate's Thickness                                                                                                                                                                                                                                                                                                                                                                                                                                                                                                                                                                                                                                                                                                                                                                                                                                                                                                                                                                                                                                                                                                                                                                                                                                                                                                                                                                                                                                                                                                                                                                                                                                                                                                                                                                                                                                                                                                                                                                                                                                                                                            | 9-Grid Plastic Box                                                                     |
| Description | Injector orifice plate's thickness range:<br>4.02mm∽4.108mm.                                                                                                                                                                                                                                                                                                                                                                                                                                                                                                                                                                                                                                                                                                                                                                                                                                                                                                                                                                                                                                                                                                                                                                                                                                                                                                                                                                                                                                                                                                                                                                                                                                                                                                                                                                                                                                                                                                                                                                                                                                                                  | Prevent damage to the orifice plates during transportation                             |
| No.         | 5.500                                                                                                                                                                                                                                                                                                                                                                                                                                                                                                                                                                                                                                                                                                                                                                                                                                                                                                                                                                                                                                                                                                                                                                                                                                                                                                                                                                                                                                                                                                                                                                                                                                                                                                                                                                                                                                                                                                                                                                                                                                                                                                                         | 6                                                                                      |
| Image       | SHUMATT                                                                                                                                                                                                                                                                                                                                                                                                                                                                                                                                                                                                                                                                                                                                                                                                                                                                                                                                                                                                                                                                                                                                                                                                                                                                                                                                                                                                                                                                                                                                                                                                                                                                                                                                                                                                                                                                                                                                                                                                                                                                                                                       | SHUMATT  (PILINATE)                                                                    |
| Name        | Neutral Injector Orifice Plate's Individual<br>Box                                                                                                                                                                                                                                                                                                                                                                                                                                                                                                                                                                                                                                                                                                                                                                                                                                                                                                                                                                                                                                                                                                                                                                                                                                                                                                                                                                                                                                                                                                                                                                                                                                                                                                                                                                                                                                                                                                                                                                                                                                                                            | Orifice Plate's 10pcs Packing Box                                                      |
| Description | Prevent damage to the orifice plates during transportation                                                                                                                                                                                                                                                                                                                                                                                                                                                                                                                                                                                                                                                                                                                                                                                                                                                                                                                                                                                                                                                                                                                                                                                                                                                                                                                                                                                                                                                                                                                                                                                                                                                                                                                                                                                                                                                                                                                                                                                                                                                                    | Liwei orifice plate's 10PCS plastic box to prevent damage to the orifice plates during |
|             |                                                                                                                                                                                                                                                                                                                                                                                                                                                                                                                                                                                                                                                                                                                                                                                                                                                                                                                                                                                                                                                                                                                                                                                                                                                                                                                                                                                                                                                                                                                                                                                                                                                                                                                                                                                                                                                                                                                                                                                                                                                                                                                               | transportation                                                                         |