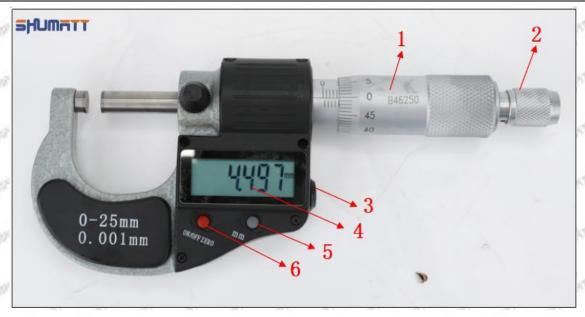

# (2) 23670-30080 Injector Orifice Plate 07# Customized Items

| No.         | SPAN SPAN STAN SPAN SPAN                                                                                                                                                                                                                                                                                                                                                                                                                                                                                                                                                                                                                                                                                                                                                                                                                                                                                                                                                                                                                                                                                                                                                                                                                                                                                                                                                                                                                                                                                                                                                                                                                                                                                                                                                                                                                                                                                                                                                                                                                                                                                                      | 2                                                                                      |
|-------------|-------------------------------------------------------------------------------------------------------------------------------------------------------------------------------------------------------------------------------------------------------------------------------------------------------------------------------------------------------------------------------------------------------------------------------------------------------------------------------------------------------------------------------------------------------------------------------------------------------------------------------------------------------------------------------------------------------------------------------------------------------------------------------------------------------------------------------------------------------------------------------------------------------------------------------------------------------------------------------------------------------------------------------------------------------------------------------------------------------------------------------------------------------------------------------------------------------------------------------------------------------------------------------------------------------------------------------------------------------------------------------------------------------------------------------------------------------------------------------------------------------------------------------------------------------------------------------------------------------------------------------------------------------------------------------------------------------------------------------------------------------------------------------------------------------------------------------------------------------------------------------------------------------------------------------------------------------------------------------------------------------------------------------------------------------------------------------------------------------------------------------|----------------------------------------------------------------------------------------|
| Image       | SHUMATT COMMANDER OF THE PARTY | S-HUMATT  A                                                                            |
| Name        | Injector Orifice Plate's Front Lettering                                                                                                                                                                                                                                                                                                                                                                                                                                                                                                                                                                                                                                                                                                                                                                                                                                                                                                                                                                                                                                                                                                                                                                                                                                                                                                                                                                                                                                                                                                                                                                                                                                                                                                                                                                                                                                                                                                                                                                                                                                                                                      | Injector Orifice Plate's Side Lettering                                                |
| Description | Orifice plate part number: 07#                                                                                                                                                                                                                                                                                                                                                                                                                                                                                                                                                                                                                                                                                                                                                                                                                                                                                                                                                                                                                                                                                                                                                                                                                                                                                                                                                                                                                                                                                                                                                                                                                                                                                                                                                                                                                                                                                                                                                                                                                                                                                                | She she Ste Ste Ste Ste Ste                                                            |
| No.         | MIT MIT SMIT MIT MIT                                                                                                                                                                                                                                                                                                                                                                                                                                                                                                                                                                                                                                                                                                                                                                                                                                                                                                                                                                                                                                                                                                                                                                                                                                                                                                                                                                                                                                                                                                                                                                                                                                                                                                                                                                                                                                                                                                                                                                                                                                                                                                          | metri metri na 45 metri metri                                                          |
| Image       | 0-25mm<br>0.001mm                                                                                                                                                                                                                                                                                                                                                                                                                                                                                                                                                                                                                                                                                                                                                                                                                                                                                                                                                                                                                                                                                                                                                                                                                                                                                                                                                                                                                                                                                                                                                                                                                                                                                                                                                                                                                                                                                                                                                                                                                                                                                                             |                                                                                        |
| Name        | Injector Orifice Plate's Thickness                                                                                                                                                                                                                                                                                                                                                                                                                                                                                                                                                                                                                                                                                                                                                                                                                                                                                                                                                                                                                                                                                                                                                                                                                                                                                                                                                                                                                                                                                                                                                                                                                                                                                                                                                                                                                                                                                                                                                                                                                                                                                            | 9-Grid Plastic Box                                                                     |
| Description | Injector orifice plate's thickness range:<br>4.02mm∽4.108mm.                                                                                                                                                                                                                                                                                                                                                                                                                                                                                                                                                                                                                                                                                                                                                                                                                                                                                                                                                                                                                                                                                                                                                                                                                                                                                                                                                                                                                                                                                                                                                                                                                                                                                                                                                                                                                                                                                                                                                                                                                                                                  | Prevent damage to the orifice plates during transportation                             |
| No.         | 5.500                                                                                                                                                                                                                                                                                                                                                                                                                                                                                                                                                                                                                                                                                                                                                                                                                                                                                                                                                                                                                                                                                                                                                                                                                                                                                                                                                                                                                                                                                                                                                                                                                                                                                                                                                                                                                                                                                                                                                                                                                                                                                                                         | 6                                                                                      |
| Image       | SHUMATT                                                                                                                                                                                                                                                                                                                                                                                                                                                                                                                                                                                                                                                                                                                                                                                                                                                                                                                                                                                                                                                                                                                                                                                                                                                                                                                                                                                                                                                                                                                                                                                                                                                                                                                                                                                                                                                                                                                                                                                                                                                                                                                       | SHUMATT  (PILINATE)                                                                    |
| Name        | Neutral Injector Orifice Plate's Individual<br>Box                                                                                                                                                                                                                                                                                                                                                                                                                                                                                                                                                                                                                                                                                                                                                                                                                                                                                                                                                                                                                                                                                                                                                                                                                                                                                                                                                                                                                                                                                                                                                                                                                                                                                                                                                                                                                                                                                                                                                                                                                                                                            | Orifice Plate's 10pcs Packing Box                                                      |
| Description | Prevent damage to the orifice plates during transportation                                                                                                                                                                                                                                                                                                                                                                                                                                                                                                                                                                                                                                                                                                                                                                                                                                                                                                                                                                                                                                                                                                                                                                                                                                                                                                                                                                                                                                                                                                                                                                                                                                                                                                                                                                                                                                                                                                                                                                                                                                                                    | Liwei orifice plate's 10PCS plastic box to prevent damage to the orifice plates during |
|             |                                                                                                                                                                                                                                                                                                                                                                                                                                                                                                                                                                                                                                                                                                                                                                                                                                                                                                                                                                                                                                                                                                                                                                                                                                                                                                                                                                                                                                                                                                                                                                                                                                                                                                                                                                                                                                                                                                                                                                                                                                                                                                                               | transportation                                                                         |