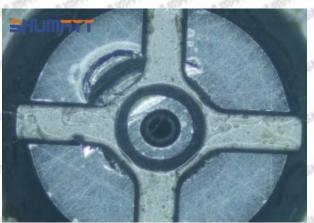

#### (1) 23670-30080 Injector Orifice Plate 07# Testing

All 23670-30080 injector orifice plate 07# parts are subjected to A-hole flow test, Z-hole flow test, precision test, high temperature test, low temperature test, pressure test, leakage test, durability test, and various working condition tests.

#### (2) 23670-30080 Injector Orifice Plate 07# Inspection

The factory inspection of 23670-30080 injector orifice plate 07# is undergone three inspections - full inspection, random inspection, and batch inspection. Different brands of test benches are used to test 23670-30080 injector orifice plate 07# for a total of no less than three times for factory inspection, and 23670-30080 injector orifice plate 07# installation testing environment are progressed in dust-free