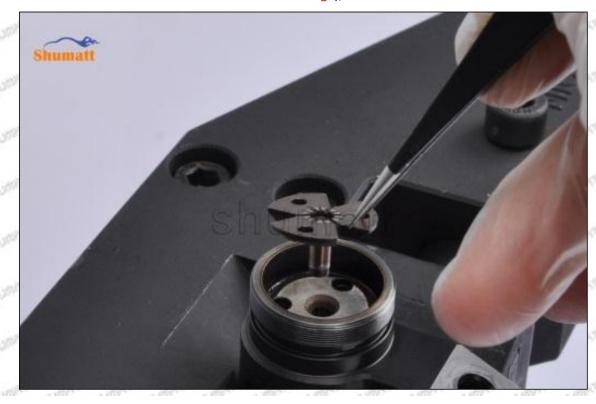

# (2) 23670-30080 Injector Orifice Plate 07# Customized Items

| No.         | SPAN SPAN STAN SPAN SPAN                                                                                                                                                                                                                                                                                                                                                                                                                                                                                                                                                                                                                                                                                                                                                                                                                                                                                                                                                                                                                                                                                                                                                                                                                                                                                                                                                                                                                                                                                                                                                                                                                                                                                                                                                                                                                                                                                                                                                                                                                                                                                                      | 2                                                                                      |
|-------------|-------------------------------------------------------------------------------------------------------------------------------------------------------------------------------------------------------------------------------------------------------------------------------------------------------------------------------------------------------------------------------------------------------------------------------------------------------------------------------------------------------------------------------------------------------------------------------------------------------------------------------------------------------------------------------------------------------------------------------------------------------------------------------------------------------------------------------------------------------------------------------------------------------------------------------------------------------------------------------------------------------------------------------------------------------------------------------------------------------------------------------------------------------------------------------------------------------------------------------------------------------------------------------------------------------------------------------------------------------------------------------------------------------------------------------------------------------------------------------------------------------------------------------------------------------------------------------------------------------------------------------------------------------------------------------------------------------------------------------------------------------------------------------------------------------------------------------------------------------------------------------------------------------------------------------------------------------------------------------------------------------------------------------------------------------------------------------------------------------------------------------|----------------------------------------------------------------------------------------|
| Image       | SHUMATT COMMANDER OF THE PARTY | S-HUMATT  A                                                                            |
| Name        | Injector Orifice Plate's Front Lettering                                                                                                                                                                                                                                                                                                                                                                                                                                                                                                                                                                                                                                                                                                                                                                                                                                                                                                                                                                                                                                                                                                                                                                                                                                                                                                                                                                                                                                                                                                                                                                                                                                                                                                                                                                                                                                                                                                                                                                                                                                                                                      | Injector Orifice Plate's Side Lettering                                                |
| Description | Orifice plate part number: 07#                                                                                                                                                                                                                                                                                                                                                                                                                                                                                                                                                                                                                                                                                                                                                                                                                                                                                                                                                                                                                                                                                                                                                                                                                                                                                                                                                                                                                                                                                                                                                                                                                                                                                                                                                                                                                                                                                                                                                                                                                                                                                                | She she Ste Ste Ste Ste Ste                                                            |
| No.         | MIT MIT SMIT MIT MIT                                                                                                                                                                                                                                                                                                                                                                                                                                                                                                                                                                                                                                                                                                                                                                                                                                                                                                                                                                                                                                                                                                                                                                                                                                                                                                                                                                                                                                                                                                                                                                                                                                                                                                                                                                                                                                                                                                                                                                                                                                                                                                          | metri metri na 45 metri metri                                                          |
| Image       | 0-25mm<br>0.001mm                                                                                                                                                                                                                                                                                                                                                                                                                                                                                                                                                                                                                                                                                                                                                                                                                                                                                                                                                                                                                                                                                                                                                                                                                                                                                                                                                                                                                                                                                                                                                                                                                                                                                                                                                                                                                                                                                                                                                                                                                                                                                                             |                                                                                        |
| Name        | Injector Orifice Plate's Thickness                                                                                                                                                                                                                                                                                                                                                                                                                                                                                                                                                                                                                                                                                                                                                                                                                                                                                                                                                                                                                                                                                                                                                                                                                                                                                                                                                                                                                                                                                                                                                                                                                                                                                                                                                                                                                                                                                                                                                                                                                                                                                            | 9-Grid Plastic Box                                                                     |
| Description | Injector orifice plate's thickness range:<br>4.02mm∽4.108mm.                                                                                                                                                                                                                                                                                                                                                                                                                                                                                                                                                                                                                                                                                                                                                                                                                                                                                                                                                                                                                                                                                                                                                                                                                                                                                                                                                                                                                                                                                                                                                                                                                                                                                                                                                                                                                                                                                                                                                                                                                                                                  | Prevent damage to the orifice plates during transportation                             |
| No.         | 5.500                                                                                                                                                                                                                                                                                                                                                                                                                                                                                                                                                                                                                                                                                                                                                                                                                                                                                                                                                                                                                                                                                                                                                                                                                                                                                                                                                                                                                                                                                                                                                                                                                                                                                                                                                                                                                                                                                                                                                                                                                                                                                                                         | 6                                                                                      |
| Image       | SHUMATT                                                                                                                                                                                                                                                                                                                                                                                                                                                                                                                                                                                                                                                                                                                                                                                                                                                                                                                                                                                                                                                                                                                                                                                                                                                                                                                                                                                                                                                                                                                                                                                                                                                                                                                                                                                                                                                                                                                                                                                                                                                                                                                       | SHUMATT  (PILINATE)                                                                    |
| Name        | Neutral Injector Orifice Plate's Individual<br>Box                                                                                                                                                                                                                                                                                                                                                                                                                                                                                                                                                                                                                                                                                                                                                                                                                                                                                                                                                                                                                                                                                                                                                                                                                                                                                                                                                                                                                                                                                                                                                                                                                                                                                                                                                                                                                                                                                                                                                                                                                                                                            | Orifice Plate's 10pcs Packing Box                                                      |
| Description | Prevent damage to the orifice plates during transportation                                                                                                                                                                                                                                                                                                                                                                                                                                                                                                                                                                                                                                                                                                                                                                                                                                                                                                                                                                                                                                                                                                                                                                                                                                                                                                                                                                                                                                                                                                                                                                                                                                                                                                                                                                                                                                                                                                                                                                                                                                                                    | Liwei orifice plate's 10PCS plastic box to prevent damage to the orifice plates during |
|             |                                                                                                                                                                                                                                                                                                                                                                                                                                                                                                                                                                                                                                                                                                                                                                                                                                                                                                                                                                                                                                                                                                                                                                                                                                                                                                                                                                                                                                                                                                                                                                                                                                                                                                                                                                                                                                                                                                                                                                                                                                                                                                                               | transportation                                                                         |