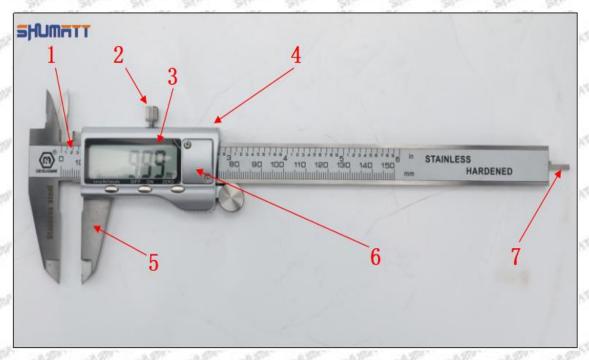

# (2) 23670-30080 Injector Orifice Plate 07# Customized Items

| No.         | SPAN SPAN STAN SPAN SPAN                                                                                                                                                                                                                                                                                                                                                                                                                                                                                                                                                                                                                                                                                                                                                                                                                                                                                                                                                                                                                                                                                                                                                                                                                                                                                                                                                                                                                                                                                                                                                                                                                                                                                                                                                                                                                                                                                                                                                                                                                                                                                                      | 2                                                                                      |
|-------------|-------------------------------------------------------------------------------------------------------------------------------------------------------------------------------------------------------------------------------------------------------------------------------------------------------------------------------------------------------------------------------------------------------------------------------------------------------------------------------------------------------------------------------------------------------------------------------------------------------------------------------------------------------------------------------------------------------------------------------------------------------------------------------------------------------------------------------------------------------------------------------------------------------------------------------------------------------------------------------------------------------------------------------------------------------------------------------------------------------------------------------------------------------------------------------------------------------------------------------------------------------------------------------------------------------------------------------------------------------------------------------------------------------------------------------------------------------------------------------------------------------------------------------------------------------------------------------------------------------------------------------------------------------------------------------------------------------------------------------------------------------------------------------------------------------------------------------------------------------------------------------------------------------------------------------------------------------------------------------------------------------------------------------------------------------------------------------------------------------------------------------|----------------------------------------------------------------------------------------|
| Image       | SHUMATT COMMANDER OF THE PARTY | S-HUMATT  A                                                                            |
| Name        | Injector Orifice Plate's Front Lettering                                                                                                                                                                                                                                                                                                                                                                                                                                                                                                                                                                                                                                                                                                                                                                                                                                                                                                                                                                                                                                                                                                                                                                                                                                                                                                                                                                                                                                                                                                                                                                                                                                                                                                                                                                                                                                                                                                                                                                                                                                                                                      | Injector Orifice Plate's Side Lettering                                                |
| Description | Orifice plate part number: 07#                                                                                                                                                                                                                                                                                                                                                                                                                                                                                                                                                                                                                                                                                                                                                                                                                                                                                                                                                                                                                                                                                                                                                                                                                                                                                                                                                                                                                                                                                                                                                                                                                                                                                                                                                                                                                                                                                                                                                                                                                                                                                                | She she Ste Ste Ste Ste Ste                                                            |
| No.         | MIT MIT SMIT MIT MIT                                                                                                                                                                                                                                                                                                                                                                                                                                                                                                                                                                                                                                                                                                                                                                                                                                                                                                                                                                                                                                                                                                                                                                                                                                                                                                                                                                                                                                                                                                                                                                                                                                                                                                                                                                                                                                                                                                                                                                                                                                                                                                          | metri metri na 45 metri metri                                                          |
| Image       | 0-25mm<br>0.001mm                                                                                                                                                                                                                                                                                                                                                                                                                                                                                                                                                                                                                                                                                                                                                                                                                                                                                                                                                                                                                                                                                                                                                                                                                                                                                                                                                                                                                                                                                                                                                                                                                                                                                                                                                                                                                                                                                                                                                                                                                                                                                                             |                                                                                        |
| Name        | Injector Orifice Plate's Thickness                                                                                                                                                                                                                                                                                                                                                                                                                                                                                                                                                                                                                                                                                                                                                                                                                                                                                                                                                                                                                                                                                                                                                                                                                                                                                                                                                                                                                                                                                                                                                                                                                                                                                                                                                                                                                                                                                                                                                                                                                                                                                            | 9-Grid Plastic Box                                                                     |
| Description | Injector orifice plate's thickness range:<br>4.02mm∽4.108mm.                                                                                                                                                                                                                                                                                                                                                                                                                                                                                                                                                                                                                                                                                                                                                                                                                                                                                                                                                                                                                                                                                                                                                                                                                                                                                                                                                                                                                                                                                                                                                                                                                                                                                                                                                                                                                                                                                                                                                                                                                                                                  | Prevent damage to the orifice plates during transportation                             |
| No.         | 5.500                                                                                                                                                                                                                                                                                                                                                                                                                                                                                                                                                                                                                                                                                                                                                                                                                                                                                                                                                                                                                                                                                                                                                                                                                                                                                                                                                                                                                                                                                                                                                                                                                                                                                                                                                                                                                                                                                                                                                                                                                                                                                                                         | 6                                                                                      |
| Image       | SHUMATT                                                                                                                                                                                                                                                                                                                                                                                                                                                                                                                                                                                                                                                                                                                                                                                                                                                                                                                                                                                                                                                                                                                                                                                                                                                                                                                                                                                                                                                                                                                                                                                                                                                                                                                                                                                                                                                                                                                                                                                                                                                                                                                       | SHUMATT  (PILINATE)                                                                    |
| Name        | Neutral Injector Orifice Plate's Individual<br>Box                                                                                                                                                                                                                                                                                                                                                                                                                                                                                                                                                                                                                                                                                                                                                                                                                                                                                                                                                                                                                                                                                                                                                                                                                                                                                                                                                                                                                                                                                                                                                                                                                                                                                                                                                                                                                                                                                                                                                                                                                                                                            | Orifice Plate's 10pcs Packing Box                                                      |
| Description | Prevent damage to the orifice plates during transportation                                                                                                                                                                                                                                                                                                                                                                                                                                                                                                                                                                                                                                                                                                                                                                                                                                                                                                                                                                                                                                                                                                                                                                                                                                                                                                                                                                                                                                                                                                                                                                                                                                                                                                                                                                                                                                                                                                                                                                                                                                                                    | Liwei orifice plate's 10PCS plastic box to prevent damage to the orifice plates during |
|             |                                                                                                                                                                                                                                                                                                                                                                                                                                                                                                                                                                                                                                                                                                                                                                                                                                                                                                                                                                                                                                                                                                                                                                                                                                                                                                                                                                                                                                                                                                                                                                                                                                                                                                                                                                                                                                                                                                                                                                                                                                                                                                                               | transportation                                                                         |