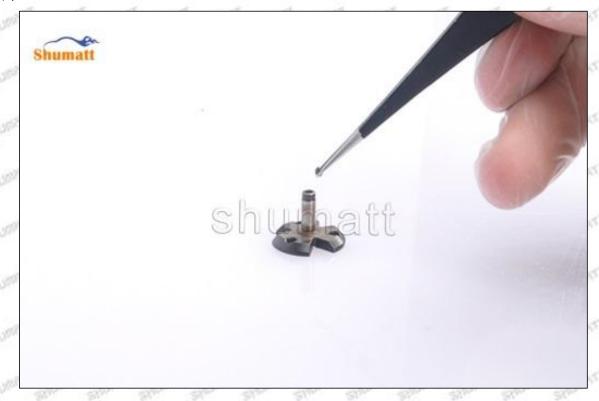

# (2) 23670-30080 Injector Orifice Plate 07# Customized Items

| No.         | SPAN SPAN STAN SPAN SPAN                                                                                                                                                                                                                                                                                                                                                                                                                                                                                                                                                                                                                                                                                                                                                                                                                                                                                                                                                                                                                                                                                                                                                                                                                                                                                                                                                                                                                                                                                                                                                                                                                                                                                                                                                                                                                                                                                                                                                                                                                                                                                                      | 2                                                                                      |
|-------------|-------------------------------------------------------------------------------------------------------------------------------------------------------------------------------------------------------------------------------------------------------------------------------------------------------------------------------------------------------------------------------------------------------------------------------------------------------------------------------------------------------------------------------------------------------------------------------------------------------------------------------------------------------------------------------------------------------------------------------------------------------------------------------------------------------------------------------------------------------------------------------------------------------------------------------------------------------------------------------------------------------------------------------------------------------------------------------------------------------------------------------------------------------------------------------------------------------------------------------------------------------------------------------------------------------------------------------------------------------------------------------------------------------------------------------------------------------------------------------------------------------------------------------------------------------------------------------------------------------------------------------------------------------------------------------------------------------------------------------------------------------------------------------------------------------------------------------------------------------------------------------------------------------------------------------------------------------------------------------------------------------------------------------------------------------------------------------------------------------------------------------|----------------------------------------------------------------------------------------|
| Image       | SHUMATT COMMANDER OF THE PARTY | S-HUMATT  A                                                                            |
| Name        | Injector Orifice Plate's Front Lettering                                                                                                                                                                                                                                                                                                                                                                                                                                                                                                                                                                                                                                                                                                                                                                                                                                                                                                                                                                                                                                                                                                                                                                                                                                                                                                                                                                                                                                                                                                                                                                                                                                                                                                                                                                                                                                                                                                                                                                                                                                                                                      | Injector Orifice Plate's Side Lettering                                                |
| Description | Orifice plate part number: 07#                                                                                                                                                                                                                                                                                                                                                                                                                                                                                                                                                                                                                                                                                                                                                                                                                                                                                                                                                                                                                                                                                                                                                                                                                                                                                                                                                                                                                                                                                                                                                                                                                                                                                                                                                                                                                                                                                                                                                                                                                                                                                                | She she Ste Ste Ste Ste Ste                                                            |
| No.         | MIT MIT SMIT MIT MIT                                                                                                                                                                                                                                                                                                                                                                                                                                                                                                                                                                                                                                                                                                                                                                                                                                                                                                                                                                                                                                                                                                                                                                                                                                                                                                                                                                                                                                                                                                                                                                                                                                                                                                                                                                                                                                                                                                                                                                                                                                                                                                          | metri metri na 45 metri metri                                                          |
| Image       | 0-25mm<br>0.001mm                                                                                                                                                                                                                                                                                                                                                                                                                                                                                                                                                                                                                                                                                                                                                                                                                                                                                                                                                                                                                                                                                                                                                                                                                                                                                                                                                                                                                                                                                                                                                                                                                                                                                                                                                                                                                                                                                                                                                                                                                                                                                                             |                                                                                        |
| Name        | Injector Orifice Plate's Thickness                                                                                                                                                                                                                                                                                                                                                                                                                                                                                                                                                                                                                                                                                                                                                                                                                                                                                                                                                                                                                                                                                                                                                                                                                                                                                                                                                                                                                                                                                                                                                                                                                                                                                                                                                                                                                                                                                                                                                                                                                                                                                            | 9-Grid Plastic Box                                                                     |
| Description | Injector orifice plate's thickness range:<br>4.02mm∽4.108mm.                                                                                                                                                                                                                                                                                                                                                                                                                                                                                                                                                                                                                                                                                                                                                                                                                                                                                                                                                                                                                                                                                                                                                                                                                                                                                                                                                                                                                                                                                                                                                                                                                                                                                                                                                                                                                                                                                                                                                                                                                                                                  | Prevent damage to the orifice plates during transportation                             |
| No.         | 5.500                                                                                                                                                                                                                                                                                                                                                                                                                                                                                                                                                                                                                                                                                                                                                                                                                                                                                                                                                                                                                                                                                                                                                                                                                                                                                                                                                                                                                                                                                                                                                                                                                                                                                                                                                                                                                                                                                                                                                                                                                                                                                                                         | 6                                                                                      |
| Image       | SHUMATT                                                                                                                                                                                                                                                                                                                                                                                                                                                                                                                                                                                                                                                                                                                                                                                                                                                                                                                                                                                                                                                                                                                                                                                                                                                                                                                                                                                                                                                                                                                                                                                                                                                                                                                                                                                                                                                                                                                                                                                                                                                                                                                       | SHUMATT  (PILINATE)                                                                    |
| Name        | Neutral Injector Orifice Plate's Individual<br>Box                                                                                                                                                                                                                                                                                                                                                                                                                                                                                                                                                                                                                                                                                                                                                                                                                                                                                                                                                                                                                                                                                                                                                                                                                                                                                                                                                                                                                                                                                                                                                                                                                                                                                                                                                                                                                                                                                                                                                                                                                                                                            | Orifice Plate's 10pcs Packing Box                                                      |
| Description | Prevent damage to the orifice plates during transportation                                                                                                                                                                                                                                                                                                                                                                                                                                                                                                                                                                                                                                                                                                                                                                                                                                                                                                                                                                                                                                                                                                                                                                                                                                                                                                                                                                                                                                                                                                                                                                                                                                                                                                                                                                                                                                                                                                                                                                                                                                                                    | Liwei orifice plate's 10PCS plastic box to prevent damage to the orifice plates during |
|             |                                                                                                                                                                                                                                                                                                                                                                                                                                                                                                                                                                                                                                                                                                                                                                                                                                                                                                                                                                                                                                                                                                                                                                                                                                                                                                                                                                                                                                                                                                                                                                                                                                                                                                                                                                                                                                                                                                                                                                                                                                                                                                                               | transportation                                                                         |