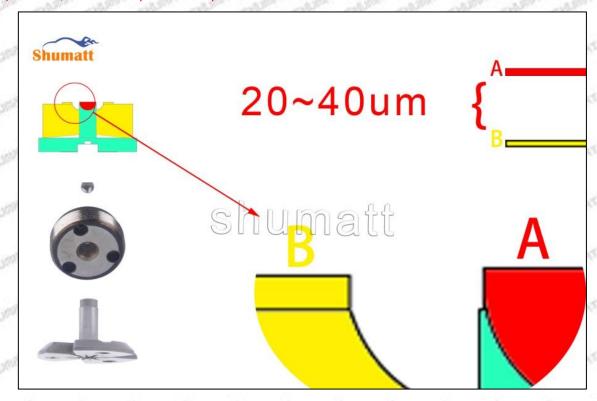

# (2) 23670-30080 Injector Orifice Plate 07# Customized Items

| No.         | SPAN SPAN STAN SPAN SPAN                                                                                                                                                                                                                                                                                                                                                                                                                                                                                                                                                                                                                                                                                                                                                                                                                                                                                                                                                                                                                                                                                                                                                                                                                                                                                                                                                                                                                                                                                                                                                                                                                                                                                                                                                                                                                                                                                                                                                                                                                                                                                                      | 2                                                                                      |
|-------------|-------------------------------------------------------------------------------------------------------------------------------------------------------------------------------------------------------------------------------------------------------------------------------------------------------------------------------------------------------------------------------------------------------------------------------------------------------------------------------------------------------------------------------------------------------------------------------------------------------------------------------------------------------------------------------------------------------------------------------------------------------------------------------------------------------------------------------------------------------------------------------------------------------------------------------------------------------------------------------------------------------------------------------------------------------------------------------------------------------------------------------------------------------------------------------------------------------------------------------------------------------------------------------------------------------------------------------------------------------------------------------------------------------------------------------------------------------------------------------------------------------------------------------------------------------------------------------------------------------------------------------------------------------------------------------------------------------------------------------------------------------------------------------------------------------------------------------------------------------------------------------------------------------------------------------------------------------------------------------------------------------------------------------------------------------------------------------------------------------------------------------|----------------------------------------------------------------------------------------|
| Image       | SHUMATT COMMANDER OF THE PARTY | S-HUMATT  A                                                                            |
| Name        | Injector Orifice Plate's Front Lettering                                                                                                                                                                                                                                                                                                                                                                                                                                                                                                                                                                                                                                                                                                                                                                                                                                                                                                                                                                                                                                                                                                                                                                                                                                                                                                                                                                                                                                                                                                                                                                                                                                                                                                                                                                                                                                                                                                                                                                                                                                                                                      | Injector Orifice Plate's Side Lettering                                                |
| Description | Orifice plate part number: 07#                                                                                                                                                                                                                                                                                                                                                                                                                                                                                                                                                                                                                                                                                                                                                                                                                                                                                                                                                                                                                                                                                                                                                                                                                                                                                                                                                                                                                                                                                                                                                                                                                                                                                                                                                                                                                                                                                                                                                                                                                                                                                                | She she Ste Ste Ste Ste Ste                                                            |
| No.         | MIT MIT SMIT MIT MIT                                                                                                                                                                                                                                                                                                                                                                                                                                                                                                                                                                                                                                                                                                                                                                                                                                                                                                                                                                                                                                                                                                                                                                                                                                                                                                                                                                                                                                                                                                                                                                                                                                                                                                                                                                                                                                                                                                                                                                                                                                                                                                          | metri metri na 45 metri metri                                                          |
| Image       | 0-25mm<br>0.001mm                                                                                                                                                                                                                                                                                                                                                                                                                                                                                                                                                                                                                                                                                                                                                                                                                                                                                                                                                                                                                                                                                                                                                                                                                                                                                                                                                                                                                                                                                                                                                                                                                                                                                                                                                                                                                                                                                                                                                                                                                                                                                                             |                                                                                        |
| Name        | Injector Orifice Plate's Thickness                                                                                                                                                                                                                                                                                                                                                                                                                                                                                                                                                                                                                                                                                                                                                                                                                                                                                                                                                                                                                                                                                                                                                                                                                                                                                                                                                                                                                                                                                                                                                                                                                                                                                                                                                                                                                                                                                                                                                                                                                                                                                            | 9-Grid Plastic Box                                                                     |
| Description | Injector orifice plate's thickness range:<br>4.02mm∽4.108mm.                                                                                                                                                                                                                                                                                                                                                                                                                                                                                                                                                                                                                                                                                                                                                                                                                                                                                                                                                                                                                                                                                                                                                                                                                                                                                                                                                                                                                                                                                                                                                                                                                                                                                                                                                                                                                                                                                                                                                                                                                                                                  | Prevent damage to the orifice plates during transportation                             |
| No.         | 5.500                                                                                                                                                                                                                                                                                                                                                                                                                                                                                                                                                                                                                                                                                                                                                                                                                                                                                                                                                                                                                                                                                                                                                                                                                                                                                                                                                                                                                                                                                                                                                                                                                                                                                                                                                                                                                                                                                                                                                                                                                                                                                                                         | 6                                                                                      |
| Image       | SHUMATT                                                                                                                                                                                                                                                                                                                                                                                                                                                                                                                                                                                                                                                                                                                                                                                                                                                                                                                                                                                                                                                                                                                                                                                                                                                                                                                                                                                                                                                                                                                                                                                                                                                                                                                                                                                                                                                                                                                                                                                                                                                                                                                       | SHUMATT  (PILINATE)                                                                    |
| Name        | Neutral Injector Orifice Plate's Individual<br>Box                                                                                                                                                                                                                                                                                                                                                                                                                                                                                                                                                                                                                                                                                                                                                                                                                                                                                                                                                                                                                                                                                                                                                                                                                                                                                                                                                                                                                                                                                                                                                                                                                                                                                                                                                                                                                                                                                                                                                                                                                                                                            | Orifice Plate's 10pcs Packing Box                                                      |
| Description | Prevent damage to the orifice plates during transportation                                                                                                                                                                                                                                                                                                                                                                                                                                                                                                                                                                                                                                                                                                                                                                                                                                                                                                                                                                                                                                                                                                                                                                                                                                                                                                                                                                                                                                                                                                                                                                                                                                                                                                                                                                                                                                                                                                                                                                                                                                                                    | Liwei orifice plate's 10PCS plastic box to prevent damage to the orifice plates during |
|             |                                                                                                                                                                                                                                                                                                                                                                                                                                                                                                                                                                                                                                                                                                                                                                                                                                                                                                                                                                                                                                                                                                                                                                                                                                                                                                                                                                                                                                                                                                                                                                                                                                                                                                                                                                                                                                                                                                                                                                                                                                                                                                                               | transportation                                                                         |