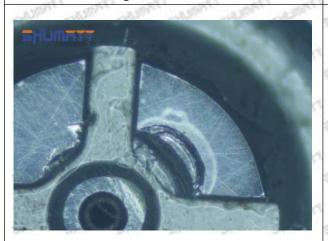

#### (1) 23670-30080 Injector Orifice Plate 07# Testing

All 23670-30080 injector orifice plate 07# parts are subjected to A-hole flow test, Z-hole flow test, precision test, high temperature test, low temperature test, pressure test, leakage test, durability test, and various working condition tests.

#### (2) 23670-30080 Injector Orifice Plate 07# Inspection

The factory inspection of 23670-30080 injector orifice plate 07# is undergone three inspections - full inspection, random inspection, and batch inspection. Different brands of test benches are used to test 23670-30080 injector orifice plate 07# for a total of no less than three times for factory inspection, and 23670-30080 injector orifice plate 07# installation testing environment are progressed in dust-free