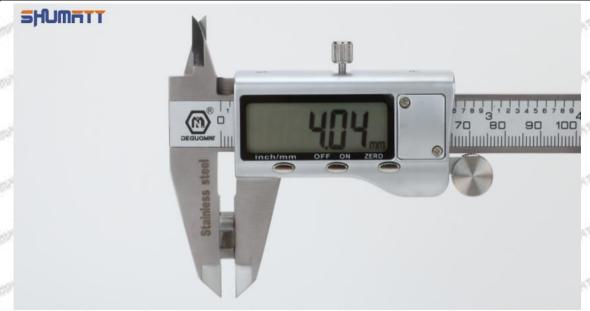

# (2) 23670-30080 Injector Orifice Plate 07# Customized Items

| No.         | SPAN SPAN STAN SPAN SPAN                                                                                                                                                                                                                                                                                                                                                                                                                                                                                                                                                                                                                                                                                                                                                                                                                                                                                                                                                                                                                                                                                                                                                                                                                                                                                                                                                                                                                                                                                                                                                                                                                                                                                                                                                                                                                                                                                                                                                                                                                                                                                                      | 2                                                                                      |
|-------------|-------------------------------------------------------------------------------------------------------------------------------------------------------------------------------------------------------------------------------------------------------------------------------------------------------------------------------------------------------------------------------------------------------------------------------------------------------------------------------------------------------------------------------------------------------------------------------------------------------------------------------------------------------------------------------------------------------------------------------------------------------------------------------------------------------------------------------------------------------------------------------------------------------------------------------------------------------------------------------------------------------------------------------------------------------------------------------------------------------------------------------------------------------------------------------------------------------------------------------------------------------------------------------------------------------------------------------------------------------------------------------------------------------------------------------------------------------------------------------------------------------------------------------------------------------------------------------------------------------------------------------------------------------------------------------------------------------------------------------------------------------------------------------------------------------------------------------------------------------------------------------------------------------------------------------------------------------------------------------------------------------------------------------------------------------------------------------------------------------------------------------|----------------------------------------------------------------------------------------|
| Image       | SHUMATT COMMANDER OF THE PARTY | S-HUMATT  A                                                                            |
| Name        | Injector Orifice Plate's Front Lettering                                                                                                                                                                                                                                                                                                                                                                                                                                                                                                                                                                                                                                                                                                                                                                                                                                                                                                                                                                                                                                                                                                                                                                                                                                                                                                                                                                                                                                                                                                                                                                                                                                                                                                                                                                                                                                                                                                                                                                                                                                                                                      | Injector Orifice Plate's Side Lettering                                                |
| Description | Orifice plate part number: 07#                                                                                                                                                                                                                                                                                                                                                                                                                                                                                                                                                                                                                                                                                                                                                                                                                                                                                                                                                                                                                                                                                                                                                                                                                                                                                                                                                                                                                                                                                                                                                                                                                                                                                                                                                                                                                                                                                                                                                                                                                                                                                                | She she Ste Ste Ste Ste Ste                                                            |
| No.         | MIT MIT SMIT MIT MIT                                                                                                                                                                                                                                                                                                                                                                                                                                                                                                                                                                                                                                                                                                                                                                                                                                                                                                                                                                                                                                                                                                                                                                                                                                                                                                                                                                                                                                                                                                                                                                                                                                                                                                                                                                                                                                                                                                                                                                                                                                                                                                          | metri metri na 45 metri metri                                                          |
| Image       | 0-25mm<br>0.001mm                                                                                                                                                                                                                                                                                                                                                                                                                                                                                                                                                                                                                                                                                                                                                                                                                                                                                                                                                                                                                                                                                                                                                                                                                                                                                                                                                                                                                                                                                                                                                                                                                                                                                                                                                                                                                                                                                                                                                                                                                                                                                                             |                                                                                        |
| Name        | Injector Orifice Plate's Thickness                                                                                                                                                                                                                                                                                                                                                                                                                                                                                                                                                                                                                                                                                                                                                                                                                                                                                                                                                                                                                                                                                                                                                                                                                                                                                                                                                                                                                                                                                                                                                                                                                                                                                                                                                                                                                                                                                                                                                                                                                                                                                            | 9-Grid Plastic Box                                                                     |
| Description | Injector orifice plate's thickness range:<br>4.02mm∽4.108mm.                                                                                                                                                                                                                                                                                                                                                                                                                                                                                                                                                                                                                                                                                                                                                                                                                                                                                                                                                                                                                                                                                                                                                                                                                                                                                                                                                                                                                                                                                                                                                                                                                                                                                                                                                                                                                                                                                                                                                                                                                                                                  | Prevent damage to the orifice plates during transportation                             |
| No.         | 5.500                                                                                                                                                                                                                                                                                                                                                                                                                                                                                                                                                                                                                                                                                                                                                                                                                                                                                                                                                                                                                                                                                                                                                                                                                                                                                                                                                                                                                                                                                                                                                                                                                                                                                                                                                                                                                                                                                                                                                                                                                                                                                                                         | 6                                                                                      |
| Image       | SHUMATT                                                                                                                                                                                                                                                                                                                                                                                                                                                                                                                                                                                                                                                                                                                                                                                                                                                                                                                                                                                                                                                                                                                                                                                                                                                                                                                                                                                                                                                                                                                                                                                                                                                                                                                                                                                                                                                                                                                                                                                                                                                                                                                       | SHUMATT  (PILINATE)                                                                    |
| Name        | Neutral Injector Orifice Plate's Individual<br>Box                                                                                                                                                                                                                                                                                                                                                                                                                                                                                                                                                                                                                                                                                                                                                                                                                                                                                                                                                                                                                                                                                                                                                                                                                                                                                                                                                                                                                                                                                                                                                                                                                                                                                                                                                                                                                                                                                                                                                                                                                                                                            | Orifice Plate's 10pcs Packing Box                                                      |
| Description | Prevent damage to the orifice plates during transportation                                                                                                                                                                                                                                                                                                                                                                                                                                                                                                                                                                                                                                                                                                                                                                                                                                                                                                                                                                                                                                                                                                                                                                                                                                                                                                                                                                                                                                                                                                                                                                                                                                                                                                                                                                                                                                                                                                                                                                                                                                                                    | Liwei orifice plate's 10PCS plastic box to prevent damage to the orifice plates during |
|             |                                                                                                                                                                                                                                                                                                                                                                                                                                                                                                                                                                                                                                                                                                                                                                                                                                                                                                                                                                                                                                                                                                                                                                                                                                                                                                                                                                                                                                                                                                                                                                                                                                                                                                                                                                                                                                                                                                                                                                                                                                                                                                                               | transportation                                                                         |