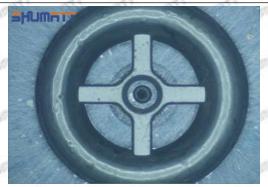

me of oil return, in serious cases, the pressure can not be built up and nozzle will spray oil directly.

The blockage of the oil inlet hole (side hole) will cause small amount of oil return, the blockage of oil inlet side hole will cause the injector cannot build a pressure chamber, as a result, the injector cannot work normally.

(2) Magnified 500 times under the microscope, check the plane position of the semi ball, if there is any scratch, it is recommended to replace it.

Mob/WhatsApp: +86 13410541523 Tel: +8675523215133

Email: ruby@shumatt.com



# 2.2.23670-30080 Injector Orifice Plate 07# Level of Damage Inspection

### (1) Slight Damaged



Mob/WhatsApp: +86 13410541523 Tel: +8675523215133

Email: <u>ruby@shumatt.com</u> Website: <u>www.shumatt.com</u>

### (2) Moderate Damaged



Wear marks on edge



The misalignment of the semi ball causes damage to the orifice plate when installing it



The wear of the middle oil back-flow hole causes gap between semi ball and orifice plate, and causes the orifice plate to be washed out by high-pressure oil

-

#### (3) Highly Damaged



Obvious Wear marks on edge



The misalignment of the semi ball causes damage to the orifice plate when installing it

Mob/WhatsApp: +86 13410541523

Email: <a href="mailto:ruby@shumatt.com">ruby@shumatt.com</a>

© 2022 Shenzhen Shumatt Technology Co., Ltd

Tel: +8675523215133

# SHUMATT

# Shenzhen Shumatt Technology Co., Ltd



The wear of the middle oil back-flow hole causes gap between semi ball and orifice plate, and causes the orifice plate to be washed out by high-pressure oil

/

## (