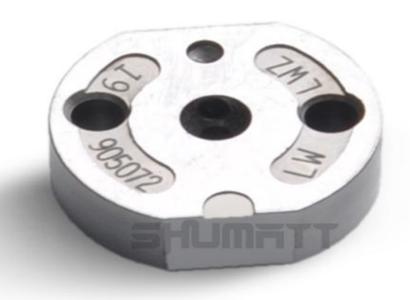

#### (2) 23670-30080 Injector Orifice Plate 07# Part Number Common Writing

07#, 7#, 07, 7, 295040-6120, 2950406120, 2950406120

#### 1.3. 23670-30080 Injector Orifice Plate 07# Specifications and Dimensions

Injector Orifice Plate's Size: 2cm\*2 cm \*1 cm
Injector Orifice Plate's Box Size: 7cm \*7 cm \*2 cm
Injector Orifice Plate's Package Size: 8 cm \* 8cm
Injector Orifice Plate's Net Weight: 0.015kg
Injector Orifice Plate's Gross Weight: 0.03kg