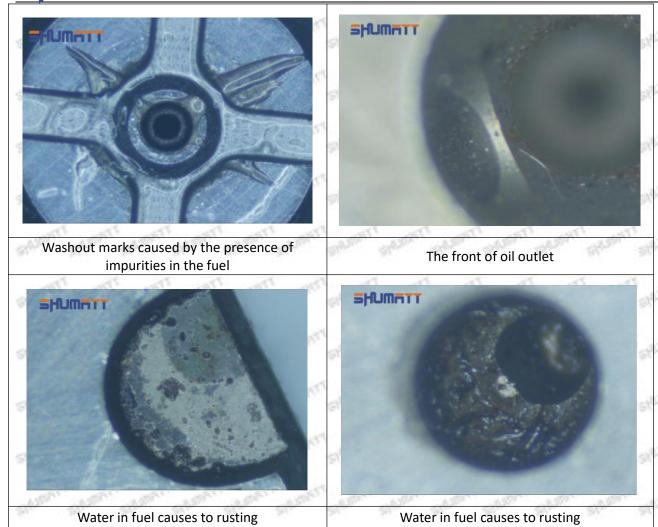

#### (1) 23670-30080 Injector Orifice Plate 07# Testing

All 23670-30080 injector orifice plate 07# parts are subjected to A-hole flow test, Z-hole flow test, precision test, high temperature test, low temperature test, pressure test, leakage test, durability test, and various working condition tests.

#### (2) 23670-30080 Injector Orifice Plate 07# Inspection

The factory inspection of 23670-30080 injector orifice plate 07# is undergone three inspections - full inspection, random inspection, and batch inspection. Different brands of test benches are used to test 23670-30080 injector orifice plate 07# for a total of no less than three times for factory inspection, and 23670-30080 injector orifice plate 07# installation testing environment are progressed in dust-free