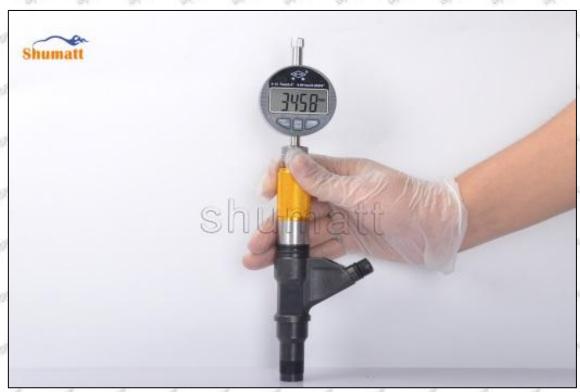

#### (2) . 23670-30080 Injector Orifice Plate 07# Warranty Coverage

After customer receives the 23670-30080 injector orifice plate 07# within 15 days , customer can choose to replace it if there is a performance failure and the product has no appearance damage;

If the 23670-30080 injector orifice plate 07# has performance problems during the warranty period (3 months), and it is confirmed to be product's problems after being tested, you can contact our salesmen to replace the same model or a reworked product with the same performance for free;

If the injector orifice plate is confirmed to be fault-free, it can only be repaired and it will be returned as original way.