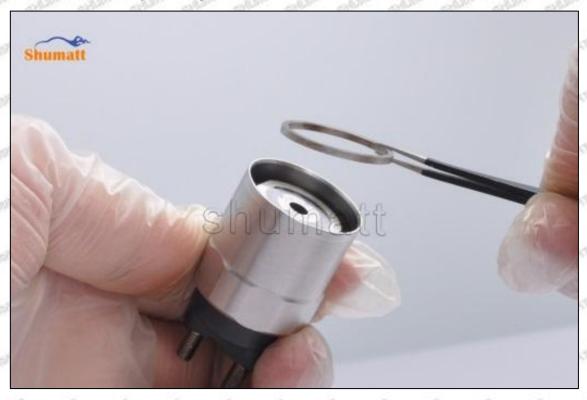

# (2) 23670-30080 Injector Orifice Plate 07# Customized Items

| No.         | SPAN SPAN STAN SPAN SPAN                                                                                                                                                                                                                                                                                                                                                                                                                                                                                                                                                                                                                                                                                                                                                                                                                                                                                                                                                                                                                                                                                                                                                                                                                                                                                                                                                                                                                                                                                                                                                                                                                                                                                                                                                                                                                                                                                                                                                                                                                                                                                                      | 2                                                                                      |
|-------------|-------------------------------------------------------------------------------------------------------------------------------------------------------------------------------------------------------------------------------------------------------------------------------------------------------------------------------------------------------------------------------------------------------------------------------------------------------------------------------------------------------------------------------------------------------------------------------------------------------------------------------------------------------------------------------------------------------------------------------------------------------------------------------------------------------------------------------------------------------------------------------------------------------------------------------------------------------------------------------------------------------------------------------------------------------------------------------------------------------------------------------------------------------------------------------------------------------------------------------------------------------------------------------------------------------------------------------------------------------------------------------------------------------------------------------------------------------------------------------------------------------------------------------------------------------------------------------------------------------------------------------------------------------------------------------------------------------------------------------------------------------------------------------------------------------------------------------------------------------------------------------------------------------------------------------------------------------------------------------------------------------------------------------------------------------------------------------------------------------------------------------|----------------------------------------------------------------------------------------|
| Image       | SHUMATT COMMANDER OF THE PARTY | S-HUMATT  A                                                                            |
| Name        | Injector Orifice Plate's Front Lettering                                                                                                                                                                                                                                                                                                                                                                                                                                                                                                                                                                                                                                                                                                                                                                                                                                                                                                                                                                                                                                                                                                                                                                                                                                                                                                                                                                                                                                                                                                                                                                                                                                                                                                                                                                                                                                                                                                                                                                                                                                                                                      | Injector Orifice Plate's Side Lettering                                                |
| Description | Orifice plate part number: 07#                                                                                                                                                                                                                                                                                                                                                                                                                                                                                                                                                                                                                                                                                                                                                                                                                                                                                                                                                                                                                                                                                                                                                                                                                                                                                                                                                                                                                                                                                                                                                                                                                                                                                                                                                                                                                                                                                                                                                                                                                                                                                                | She she Ste Ste Ste Ste Ste                                                            |
| No.         | MIT MIT SMIT MIT MIT                                                                                                                                                                                                                                                                                                                                                                                                                                                                                                                                                                                                                                                                                                                                                                                                                                                                                                                                                                                                                                                                                                                                                                                                                                                                                                                                                                                                                                                                                                                                                                                                                                                                                                                                                                                                                                                                                                                                                                                                                                                                                                          | metri metri na 45 metri metri                                                          |
| Image       | 0-25mm<br>0.001mm                                                                                                                                                                                                                                                                                                                                                                                                                                                                                                                                                                                                                                                                                                                                                                                                                                                                                                                                                                                                                                                                                                                                                                                                                                                                                                                                                                                                                                                                                                                                                                                                                                                                                                                                                                                                                                                                                                                                                                                                                                                                                                             |                                                                                        |
| Name        | Injector Orifice Plate's Thickness                                                                                                                                                                                                                                                                                                                                                                                                                                                                                                                                                                                                                                                                                                                                                                                                                                                                                                                                                                                                                                                                                                                                                                                                                                                                                                                                                                                                                                                                                                                                                                                                                                                                                                                                                                                                                                                                                                                                                                                                                                                                                            | 9-Grid Plastic Box                                                                     |
| Description | Injector orifice plate's thickness range:<br>4.02mm∽4.108mm.                                                                                                                                                                                                                                                                                                                                                                                                                                                                                                                                                                                                                                                                                                                                                                                                                                                                                                                                                                                                                                                                                                                                                                                                                                                                                                                                                                                                                                                                                                                                                                                                                                                                                                                                                                                                                                                                                                                                                                                                                                                                  | Prevent damage to the orifice plates during transportation                             |
| No.         | 5.500                                                                                                                                                                                                                                                                                                                                                                                                                                                                                                                                                                                                                                                                                                                                                                                                                                                                                                                                                                                                                                                                                                                                                                                                                                                                                                                                                                                                                                                                                                                                                                                                                                                                                                                                                                                                                                                                                                                                                                                                                                                                                                                         | 6                                                                                      |
| Image       | SHUMATT                                                                                                                                                                                                                                                                                                                                                                                                                                                                                                                                                                                                                                                                                                                                                                                                                                                                                                                                                                                                                                                                                                                                                                                                                                                                                                                                                                                                                                                                                                                                                                                                                                                                                                                                                                                                                                                                                                                                                                                                                                                                                                                       | SHUMATT  (PILINATE)                                                                    |
| Name        | Neutral Injector Orifice Plate's Individual<br>Box                                                                                                                                                                                                                                                                                                                                                                                                                                                                                                                                                                                                                                                                                                                                                                                                                                                                                                                                                                                                                                                                                                                                                                                                                                                                                                                                                                                                                                                                                                                                                                                                                                                                                                                                                                                                                                                                                                                                                                                                                                                                            | Orifice Plate's 10pcs Packing Box                                                      |
| Description | Prevent damage to the orifice plates during transportation                                                                                                                                                                                                                                                                                                                                                                                                                                                                                                                                                                                                                                                                                                                                                                                                                                                                                                                                                                                                                                                                                                                                                                                                                                                                                                                                                                                                                                                                                                                                                                                                                                                                                                                                                                                                                                                                                                                                                                                                                                                                    | Liwei orifice plate's 10PCS plastic box to prevent damage to the orifice plates during |
|             |                                                                                                                                                                                                                                                                                                                                                                                                                                                                                                                                                                                                                                                                                                                                                                                                                                                                                                                                                                                                                                                                                                                                                                                                                                                                                                                                                                                                                                                                                                                                                                                                                                                                                                                                                                                                                                                                                                                                                                                                                                                                                                                               | transportation                                                                         |