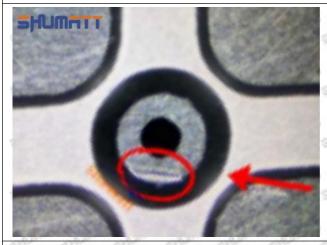

#### (2) 23670-30080 Injector Orifice Plate 07# Inspection

The factory inspection of 23670-30080 injector orifice plate 07# is undergone three inspections - full inspection, random inspection, and batch inspection. Different brands of test benches are used to test 23670-30080 injector orifice plate 07# for a total of no less than three times for factory inspection, and 23670-30080 injector orifice plate 07# installation testing environment are progressed in dust-free