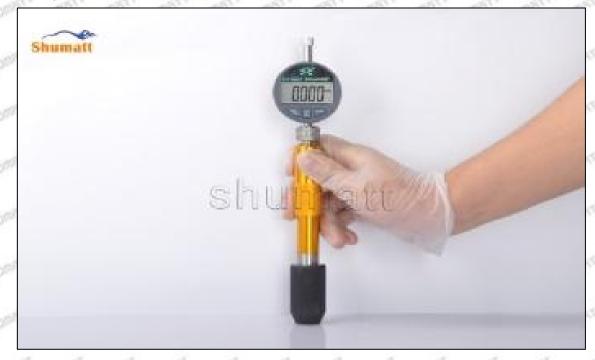

# (2) 23670-30080 Injector Orifice Plate 07# Customized Items

| No.         | SPAN SPAN STAN SPAN SPAN                                                                                                                                                                                                                                                                                                                                                                                                                                                                                                                                                                                                                                                                                                                                                                                                                                                                                                                                                                                                                                                                                                                                                                                                                                                                                                                                                                                                                                                                                                                                                                                                                                                                                                                                                                                                                                                                                                                                                                                                                                                                                                      | 2                                                                                      |
|-------------|-------------------------------------------------------------------------------------------------------------------------------------------------------------------------------------------------------------------------------------------------------------------------------------------------------------------------------------------------------------------------------------------------------------------------------------------------------------------------------------------------------------------------------------------------------------------------------------------------------------------------------------------------------------------------------------------------------------------------------------------------------------------------------------------------------------------------------------------------------------------------------------------------------------------------------------------------------------------------------------------------------------------------------------------------------------------------------------------------------------------------------------------------------------------------------------------------------------------------------------------------------------------------------------------------------------------------------------------------------------------------------------------------------------------------------------------------------------------------------------------------------------------------------------------------------------------------------------------------------------------------------------------------------------------------------------------------------------------------------------------------------------------------------------------------------------------------------------------------------------------------------------------------------------------------------------------------------------------------------------------------------------------------------------------------------------------------------------------------------------------------------|----------------------------------------------------------------------------------------|
| Image       | SHUMATT COMMANDER OF THE PARTY | S-HUMATT  A                                                                            |
| Name        | Injector Orifice Plate's Front Lettering                                                                                                                                                                                                                                                                                                                                                                                                                                                                                                                                                                                                                                                                                                                                                                                                                                                                                                                                                                                                                                                                                                                                                                                                                                                                                                                                                                                                                                                                                                                                                                                                                                                                                                                                                                                                                                                                                                                                                                                                                                                                                      | Injector Orifice Plate's Side Lettering                                                |
| Description | Orifice plate part number: 07#                                                                                                                                                                                                                                                                                                                                                                                                                                                                                                                                                                                                                                                                                                                                                                                                                                                                                                                                                                                                                                                                                                                                                                                                                                                                                                                                                                                                                                                                                                                                                                                                                                                                                                                                                                                                                                                                                                                                                                                                                                                                                                | She she Ste Ste Ste Ste Ste                                                            |
| No.         | MIT MIT SMIT MIT MIT                                                                                                                                                                                                                                                                                                                                                                                                                                                                                                                                                                                                                                                                                                                                                                                                                                                                                                                                                                                                                                                                                                                                                                                                                                                                                                                                                                                                                                                                                                                                                                                                                                                                                                                                                                                                                                                                                                                                                                                                                                                                                                          | metri metri na 45 metri metri                                                          |
| Image       | 0-25mm<br>0.001mm                                                                                                                                                                                                                                                                                                                                                                                                                                                                                                                                                                                                                                                                                                                                                                                                                                                                                                                                                                                                                                                                                                                                                                                                                                                                                                                                                                                                                                                                                                                                                                                                                                                                                                                                                                                                                                                                                                                                                                                                                                                                                                             |                                                                                        |
| Name        | Injector Orifice Plate's Thickness                                                                                                                                                                                                                                                                                                                                                                                                                                                                                                                                                                                                                                                                                                                                                                                                                                                                                                                                                                                                                                                                                                                                                                                                                                                                                                                                                                                                                                                                                                                                                                                                                                                                                                                                                                                                                                                                                                                                                                                                                                                                                            | 9-Grid Plastic Box                                                                     |
| Description | Injector orifice plate's thickness range:<br>4.02mm∽4.108mm.                                                                                                                                                                                                                                                                                                                                                                                                                                                                                                                                                                                                                                                                                                                                                                                                                                                                                                                                                                                                                                                                                                                                                                                                                                                                                                                                                                                                                                                                                                                                                                                                                                                                                                                                                                                                                                                                                                                                                                                                                                                                  | Prevent damage to the orifice plates during transportation                             |
| No.         | 5.500                                                                                                                                                                                                                                                                                                                                                                                                                                                                                                                                                                                                                                                                                                                                                                                                                                                                                                                                                                                                                                                                                                                                                                                                                                                                                                                                                                                                                                                                                                                                                                                                                                                                                                                                                                                                                                                                                                                                                                                                                                                                                                                         | 6                                                                                      |
| Image       | SHUMATT                                                                                                                                                                                                                                                                                                                                                                                                                                                                                                                                                                                                                                                                                                                                                                                                                                                                                                                                                                                                                                                                                                                                                                                                                                                                                                                                                                                                                                                                                                                                                                                                                                                                                                                                                                                                                                                                                                                                                                                                                                                                                                                       | SHUMATT  (PILINATE)                                                                    |
| Name        | Neutral Injector Orifice Plate's Individual<br>Box                                                                                                                                                                                                                                                                                                                                                                                                                                                                                                                                                                                                                                                                                                                                                                                                                                                                                                                                                                                                                                                                                                                                                                                                                                                                                                                                                                                                                                                                                                                                                                                                                                                                                                                                                                                                                                                                                                                                                                                                                                                                            | Orifice Plate's 10pcs Packing Box                                                      |
| Description | Prevent damage to the orifice plates during transportation                                                                                                                                                                                                                                                                                                                                                                                                                                                                                                                                                                                                                                                                                                                                                                                                                                                                                                                                                                                                                                                                                                                                                                                                                                                                                                                                                                                                                                                                                                                                                                                                                                                                                                                                                                                                                                                                                                                                                                                                                                                                    | Liwei orifice plate's 10PCS plastic box to prevent damage to the orifice plates during |
|             |                                                                                                                                                                                                                                                                                                                                                                                                                                                                                                                                                                                                                                                                                                                                                                                                                                                                                                                                                                                                                                                                                                                                                                                                                                                                                                                                                                                                                                                                                                                                                                                                                                                                                                                                                                                                                                                                                                                                                                                                                                                                                                                               | transportation                                                                         |