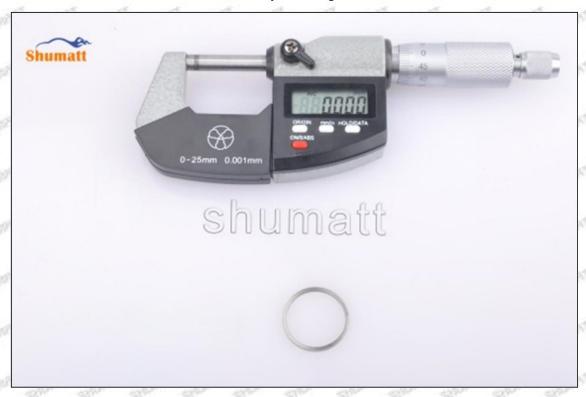

# (2) 23670-30080 Injector Orifice Plate 07# Customized Items

| No.         | SPAN SPAN STAN SPAN SPAN                                                                                                                                                                                                                                                                                                                                                                                                                                                                                                                                                                                                                                                                                                                                                                                                                                                                                                                                                                                                                                                                                                                                                                                                                                                                                                                                                                                                                                                                                                                                                                                                                                                                                                                                                                                                                                                                                                                                                                                                                                                                                                      | 2                                                                                      |
|-------------|-------------------------------------------------------------------------------------------------------------------------------------------------------------------------------------------------------------------------------------------------------------------------------------------------------------------------------------------------------------------------------------------------------------------------------------------------------------------------------------------------------------------------------------------------------------------------------------------------------------------------------------------------------------------------------------------------------------------------------------------------------------------------------------------------------------------------------------------------------------------------------------------------------------------------------------------------------------------------------------------------------------------------------------------------------------------------------------------------------------------------------------------------------------------------------------------------------------------------------------------------------------------------------------------------------------------------------------------------------------------------------------------------------------------------------------------------------------------------------------------------------------------------------------------------------------------------------------------------------------------------------------------------------------------------------------------------------------------------------------------------------------------------------------------------------------------------------------------------------------------------------------------------------------------------------------------------------------------------------------------------------------------------------------------------------------------------------------------------------------------------------|----------------------------------------------------------------------------------------|
| Image       | SHUMATT COMMANDER OF THE PARTY | S-HUMATT  A                                                                            |
| Name        | Injector Orifice Plate's Front Lettering                                                                                                                                                                                                                                                                                                                                                                                                                                                                                                                                                                                                                                                                                                                                                                                                                                                                                                                                                                                                                                                                                                                                                                                                                                                                                                                                                                                                                                                                                                                                                                                                                                                                                                                                                                                                                                                                                                                                                                                                                                                                                      | Injector Orifice Plate's Side Lettering                                                |
| Description | Orifice plate part number: 07#                                                                                                                                                                                                                                                                                                                                                                                                                                                                                                                                                                                                                                                                                                                                                                                                                                                                                                                                                                                                                                                                                                                                                                                                                                                                                                                                                                                                                                                                                                                                                                                                                                                                                                                                                                                                                                                                                                                                                                                                                                                                                                | She she Ste Ste Ste Ste Ste                                                            |
| No.         | MIT MIT SMIT MIT MIT                                                                                                                                                                                                                                                                                                                                                                                                                                                                                                                                                                                                                                                                                                                                                                                                                                                                                                                                                                                                                                                                                                                                                                                                                                                                                                                                                                                                                                                                                                                                                                                                                                                                                                                                                                                                                                                                                                                                                                                                                                                                                                          | metri metri na 45 metri metri                                                          |
| Image       | 0-25mm<br>0.001mm                                                                                                                                                                                                                                                                                                                                                                                                                                                                                                                                                                                                                                                                                                                                                                                                                                                                                                                                                                                                                                                                                                                                                                                                                                                                                                                                                                                                                                                                                                                                                                                                                                                                                                                                                                                                                                                                                                                                                                                                                                                                                                             |                                                                                        |
| Name        | Injector Orifice Plate's Thickness                                                                                                                                                                                                                                                                                                                                                                                                                                                                                                                                                                                                                                                                                                                                                                                                                                                                                                                                                                                                                                                                                                                                                                                                                                                                                                                                                                                                                                                                                                                                                                                                                                                                                                                                                                                                                                                                                                                                                                                                                                                                                            | 9-Grid Plastic Box                                                                     |
| Description | Injector orifice plate's thickness range:<br>4.02mm∽4.108mm.                                                                                                                                                                                                                                                                                                                                                                                                                                                                                                                                                                                                                                                                                                                                                                                                                                                                                                                                                                                                                                                                                                                                                                                                                                                                                                                                                                                                                                                                                                                                                                                                                                                                                                                                                                                                                                                                                                                                                                                                                                                                  | Prevent damage to the orifice plates during transportation                             |
| No.         | 5.500                                                                                                                                                                                                                                                                                                                                                                                                                                                                                                                                                                                                                                                                                                                                                                                                                                                                                                                                                                                                                                                                                                                                                                                                                                                                                                                                                                                                                                                                                                                                                                                                                                                                                                                                                                                                                                                                                                                                                                                                                                                                                                                         | 6                                                                                      |
| Image       | SHUMATT                                                                                                                                                                                                                                                                                                                                                                                                                                                                                                                                                                                                                                                                                                                                                                                                                                                                                                                                                                                                                                                                                                                                                                                                                                                                                                                                                                                                                                                                                                                                                                                                                                                                                                                                                                                                                                                                                                                                                                                                                                                                                                                       | SHUMATT  (PILINATE)                                                                    |
| Name        | Neutral Injector Orifice Plate's Individual<br>Box                                                                                                                                                                                                                                                                                                                                                                                                                                                                                                                                                                                                                                                                                                                                                                                                                                                                                                                                                                                                                                                                                                                                                                                                                                                                                                                                                                                                                                                                                                                                                                                                                                                                                                                                                                                                                                                                                                                                                                                                                                                                            | Orifice Plate's 10pcs Packing Box                                                      |
| Description | Prevent damage to the orifice plates during transportation                                                                                                                                                                                                                                                                                                                                                                                                                                                                                                                                                                                                                                                                                                                                                                                                                                                                                                                                                                                                                                                                                                                                                                                                                                                                                                                                                                                                                                                                                                                                                                                                                                                                                                                                                                                                                                                                                                                                                                                                                                                                    | Liwei orifice plate's 10PCS plastic box to prevent damage to the orifice plates during |
|             |                                                                                                                                                                                                                                                                                                                                                                                                                                                                                                                                                                                                                                                                                                                                                                                                                                                                                                                                                                                                                                                                                                                                                                                                                                                                                                                                                                                                                                                                                                                                                                                                                                                                                                                                                                                                                                                                                                                                                                                                                                                                                                                               | transportation                                                                         |