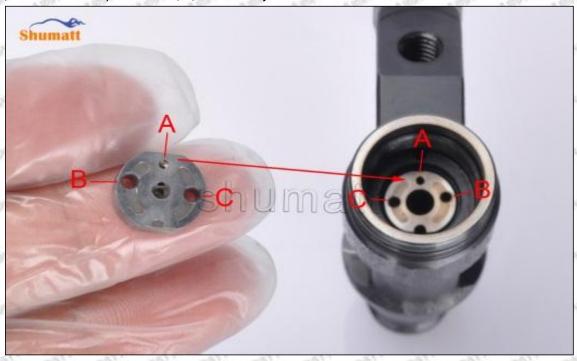

23670-30080 injector orifice plate 07# failure caused by failure to replace consumable parts as specified in the vehicle engine maintenance manual.

#### 1.11.23670-30080 Injector Orifice Plate 07# Manufacturer

Manufacturer: Shenzhen Shumatt Technology Co., Ltd