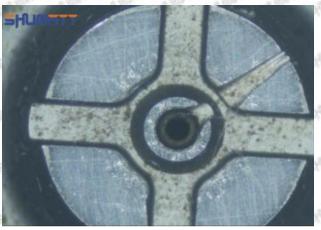

#### (1) 23670-30080 Injector Orifice Plate 07# Testing

All 23670-30080 injector orifice plate 07# parts are subjected to A-hole flow test, Z-hole flow test, precision test, high temperature test, low temperature test, pressure test, leakage test, durability test, and various working condition tests.

#### (2) 23670-30080 Injector Orifice Plate 07# Inspection

The factory inspection of 23670-30080 injector orifice plate 07# is undergone three inspections - full inspection, random inspection, and batch inspection. Different brands of test benches are used to test 23670-30080 injector orifice plate 07# for a total of no less than three times for factory inspection, and 23670-30080 injector orifice plate 07# installation testing environment are progressed in dust-free