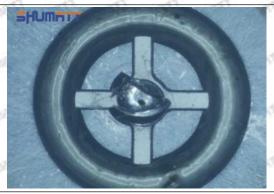

erious cases, the pressure can not be built up and nozzle will spray oil directly.

The blockage of the oil inlet hole (side hole) will cause small amount of oil return, the blockage of oil inlet side hole will cause the injector cannot build a pressure chamber, as a result, the injector cannot work normally.

(2) Magnified 500 times under the microscope, check the plane position of the semi ball, if there is any scratch, it is recommended to replace it.

Mob/WhatsApp: +86 13410541523 Tel: +8675523215133

Email: ruby@shumatt.com



# 2.2.23670-30080 Injector Orifice Plate 07# Level of Damage Inspection

### (1) Slight Damaged



Mob/WhatsApp: +86 13410541523 Tel: +8675523215133

Email: <u>ruby@shumatt.com</u> Website: <u>www.shumatt.com</u>

### (2) Moderate Damaged



Wear marks on edge



The misalignment of the semi ball causes damage to the orifice plate when installing it



The wear of the middle oil back-flow hole causes gap between semi ball and orifice plate, and causes the orifice plate to be washed out by high-pressure oil

-

#### (3) Highly Damaged



Obvious Wear marks on edge



The misalignment of the semi ball causes damage to the orifice plate when installing it

Mob/WhatsApp: +86 13410541523

Email: <a href="mailto:ruby@shumatt.com">ruby@shumatt.com</a>

© 2022 Shenzhen Shumatt Technology Co., Ltd

Tel: +8675523215133

# SHUMATT

# Shenzhen Shumatt Technology Co., Ltd



The wear of the middle oil back-flow hole causes gap between semi ball and orifice plate, and causes the orifice plate to be washed out by high-pressure oil

/

## (4) More Pictures of Or