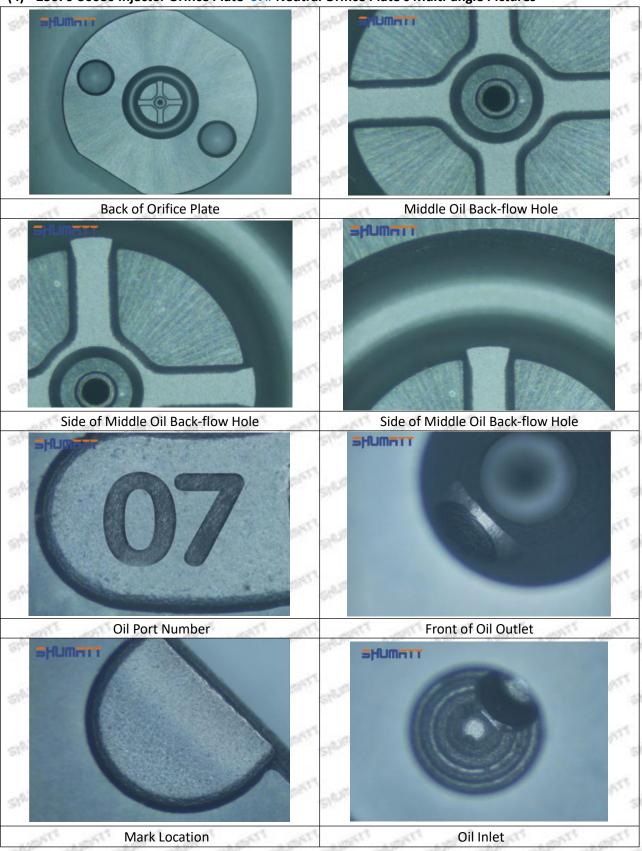

#### (2) 23670-30080 Injector Orifice Plate 07# Part Number Common Writing

07#, 7#, 07, 7, 295040-6120, 2950406120, 2950406120

# (2) 23670-30080 Injector Orifice Plate 07# Customized Items

| No.         | SPAN SPAN STAN SPAN SPAN                                                                                                                                                                                                                                                                                                                                                                                                                                                                                                                                                                                                                                                                                                                                                                                                                                                                                                                                                                                                                                                                                                                                                                                                                                                                                                                                                                                                                                                                                                                                                                                                                                                                                                                                                                                                                                                                                                                                                                                                                                                                                                      | 2                                                                                      |
|-------------|-------------------------------------------------------------------------------------------------------------------------------------------------------------------------------------------------------------------------------------------------------------------------------------------------------------------------------------------------------------------------------------------------------------------------------------------------------------------------------------------------------------------------------------------------------------------------------------------------------------------------------------------------------------------------------------------------------------------------------------------------------------------------------------------------------------------------------------------------------------------------------------------------------------------------------------------------------------------------------------------------------------------------------------------------------------------------------------------------------------------------------------------------------------------------------------------------------------------------------------------------------------------------------------------------------------------------------------------------------------------------------------------------------------------------------------------------------------------------------------------------------------------------------------------------------------------------------------------------------------------------------------------------------------------------------------------------------------------------------------------------------------------------------------------------------------------------------------------------------------------------------------------------------------------------------------------------------------------------------------------------------------------------------------------------------------------------------------------------------------------------------|----------------------------------------------------------------------------------------|
| Image       | SHUMATT COMMANDER OF THE PARTY | S-HUMATT  A                                                                            |
| Name        | Injector Orifice Plate's Front Lettering                                                                                                                                                                                                                                                                                                                                                                                                                                                                                                                                                                                                                                                                                                                                                                                                                                                                                                                                                                                                                                                                                                                                                                                                                                                                                                                                                                                                                                                                                                                                                                                                                                                                                                                                                                                                                                                                                                                                                                                                                                                                                      | Injector Orifice Plate's Side Lettering                                                |
| Description | Orifice plate part number: 07#                                                                                                                                                                                                                                                                                                                                                                                                                                                                                                                                                                                                                                                                                                                                                                                                                                                                                                                                                                                                                                                                                                                                                                                                                                                                                                                                                                                                                                                                                                                                                                                                                                                                                                                                                                                                                                                                                                                                                                                                                                                                                                | She she Ste Ste Ste Ste Ste                                                            |
| No.         | MIT MIT SMIT MIT MIT                                                                                                                                                                                                                                                                                                                                                                                                                                                                                                                                                                                                                                                                                                                                                                                                                                                                                                                                                                                                                                                                                                                                                                                                                                                                                                                                                                                                                                                                                                                                                                                                                                                                                                                                                                                                                                                                                                                                                                                                                                                                                                          | metri metri na 45 metri metri                                                          |
| Image       | 0-25mm<br>0.001mm                                                                                                                                                                                                                                                                                                                                                                                                                                                                                                                                                                                                                                                                                                                                                                                                                                                                                                                                                                                                                                                                                                                                                                                                                                                                                                                                                                                                                                                                                                                                                                                                                                                                                                                                                                                                                                                                                                                                                                                                                                                                                                             |                                                                                        |
| Name        | Injector Orifice Plate's Thickness                                                                                                                                                                                                                                                                                                                                                                                                                                                                                                                                                                                                                                                                                                                                                                                                                                                                                                                                                                                                                                                                                                                                                                                                                                                                                                                                                                                                                                                                                                                                                                                                                                                                                                                                                                                                                                                                                                                                                                                                                                                                                            | 9-Grid Plastic Box                                                                     |
| Description | Injector orifice plate's thickness range:<br>4.02mm∽4.108mm.                                                                                                                                                                                                                                                                                                                                                                                                                                                                                                                                                                                                                                                                                                                                                                                                                                                                                                                                                                                                                                                                                                                                                                                                                                                                                                                                                                                                                                                                                                                                                                                                                                                                                                                                                                                                                                                                                                                                                                                                                                                                  | Prevent damage to the orifice plates during transportation                             |
| No.         | 5.500                                                                                                                                                                                                                                                                                                                                                                                                                                                                                                                                                                                                                                                                                                                                                                                                                                                                                                                                                                                                                                                                                                                                                                                                                                                                                                                                                                                                                                                                                                                                                                                                                                                                                                                                                                                                                                                                                                                                                                                                                                                                                                                         | 6                                                                                      |
| Image       | SHUMATT                                                                                                                                                                                                                                                                                                                                                                                                                                                                                                                                                                                                                                                                                                                                                                                                                                                                                                                                                                                                                                                                                                                                                                                                                                                                                                                                                                                                                                                                                                                                                                                                                                                                                                                                                                                                                                                                                                                                                                                                                                                                                                                       | SHUMATT  (PILINATE)                                                                    |
| Name        | Neutral Injector Orifice Plate's Individual<br>Box                                                                                                                                                                                                                                                                                                                                                                                                                                                                                                                                                                                                                                                                                                                                                                                                                                                                                                                                                                                                                                                                                                                                                                                                                                                                                                                                                                                                                                                                                                                                                                                                                                                                                                                                                                                                                                                                                                                                                                                                                                                                            | Orifice Plate's 10pcs Packing Box                                                      |
| Description | Prevent damage to the orifice plates during transportation                                                                                                                                                                                                                                                                                                                                                                                                                                                                                                                                                                                                                                                                                                                                                                                                                                                                                                                                                                                                                                                                                                                                                                                                                                                                                                                                                                                                                                                                                                                                                                                                                                                                                                                                                                                                                                                                                                                                                                                                                                                                    | Liwei orifice plate's 10PCS plastic box to prevent damage to the orifice plates during |
|             |                                                                                                                                                                                                                                                                                                                                                                                                                                                                                                                                                                                                                                                                                                                                                                                                                                                                                                                                                                                                                                                                                                                                                                                                                                                                                                                                                                                                                                                                                                                                                                                                                                                                                                                                                                                                                                                                                                                                                                                                                                                                                                                               | transportation                                                                         |