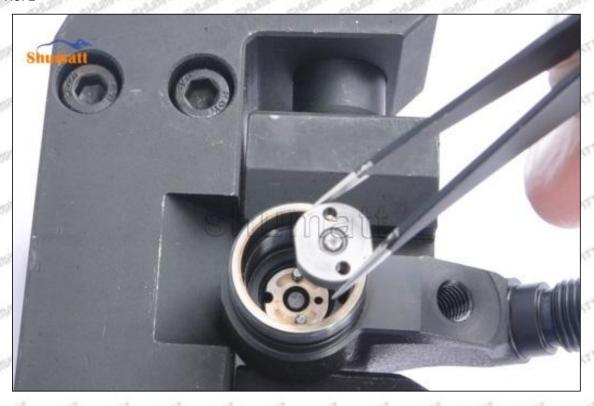

### 2. 23670-30080 Injector Orifice Plate 07# Technical Support

#### 2.1.23670-30080 Injector Orifice Plate 07# Inspection and Semi Ball Inspection

(1) Magnify 500 times under the microscope to check whether there is indentation on the sealing surface and the oil outlet hole of the orifice plate, check whether there is wear, scratch, damage, rust, depression, semicircle in the center hole of the orifice plate.