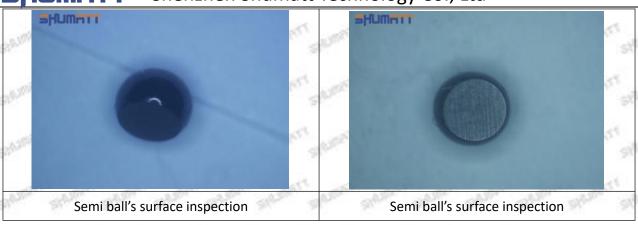

the semi ball to be not tightly sealed, which causes the fuel injection pressure cannot be established, then the fuel injector cannot work normally.

⚠ The wear on orifice plate's surface causes gap to the semi ball, which leads to large volume of oil return, in serious cases, the pressure can not be built up and nozzle will spray oil directly.

The blockage of the oil inlet hole (side hole) will cause small amount of oil return, the blockage of oil inlet side hole will cause the injector cannot build a pressure chamber, as a result, the injector cannot work normally.

(2) Magnified 500 times under the microscope, check the plane position of the semi ball, if there is any scratch, it is recommended to replace it.

Mob/WhatsApp: +86 13410541523 Tel: +8675523215133

Email: ruby@shumatt.com



# 2.2.23670-30080 Injector Orifice Plate 07# Level of Damage Inspection

### (1) Slight Damaged



Mob/WhatsApp: +86 13410541523 Tel: +8675523215133

Email: <u>ruby@shumatt.com</u> Website: <u>www.shumatt.com</u>

### (2) Moderate Damaged



Wear marks on edge



The misalignment of the semi ball causes damage to the orifice plate when installing it



The wear of the middle oil back-flow hole causes gap between semi ball and orifice plate, and causes the orifice plate to be washed out by high-pressure oil

-

#### (3) Highly Damaged



Obvious Wear marks on edge



The misalignment of the semi ball causes damage to the orifice plate when installing it

Mob/WhatsApp: +86 13410541523

Email: <a href="mailto:ruby@shumatt.com">ruby@shumatt.com</a>

© 2022 Shenzhen Shumatt Technology Co., Lt