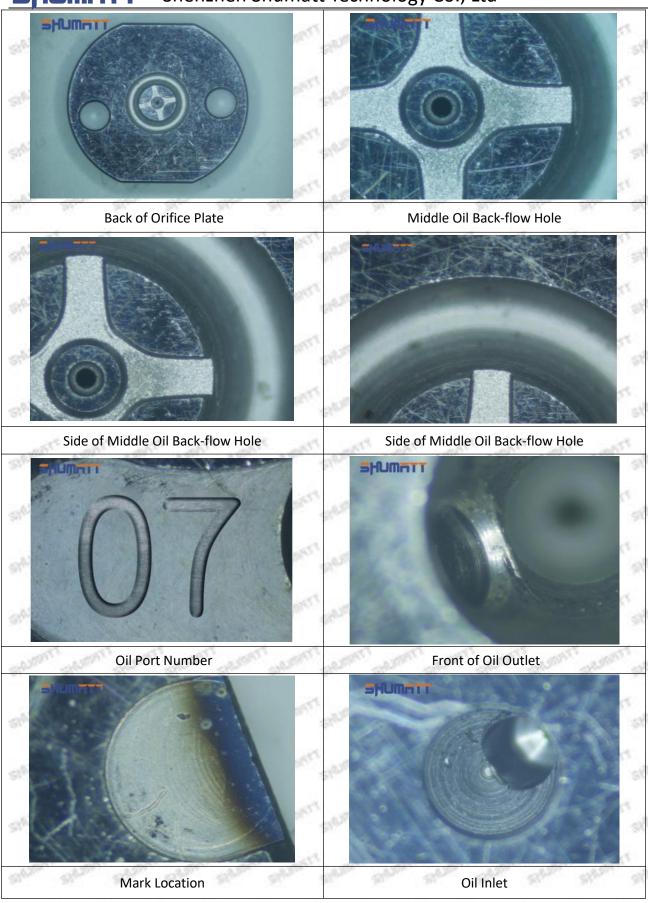

#### (2) 23670-30080 Injector Orifice Plate 07# Part Number Common Writing

07#, 7#, 07, 7, 295040-6120, 2950406120, 2950406120

# (2) 23670-30080 Injector Orifice Plate 07# Customized Items

| No.         | SPAN SPAN STAN SPAN SPAN                                                                                                                                                                                                                                                                                                                                                                                                                                                                                                                                                                                                                                                                                                                                                                                                                                                                                                                                                                                                                                                                                                                                                                                                                                                                                                                                                                                                                                                                                                                                                                                                                                                                                                                                                                                                                                                                                                                                                                                                                                                                                                      | 2                                                                                      |
|-------------|-------------------------------------------------------------------------------------------------------------------------------------------------------------------------------------------------------------------------------------------------------------------------------------------------------------------------------------------------------------------------------------------------------------------------------------------------------------------------------------------------------------------------------------------------------------------------------------------------------------------------------------------------------------------------------------------------------------------------------------------------------------------------------------------------------------------------------------------------------------------------------------------------------------------------------------------------------------------------------------------------------------------------------------------------------------------------------------------------------------------------------------------------------------------------------------------------------------------------------------------------------------------------------------------------------------------------------------------------------------------------------------------------------------------------------------------------------------------------------------------------------------------------------------------------------------------------------------------------------------------------------------------------------------------------------------------------------------------------------------------------------------------------------------------------------------------------------------------------------------------------------------------------------------------------------------------------------------------------------------------------------------------------------------------------------------------------------------------------------------------------------|----------------------------------------------------------------------------------------|
| Image       | SHUMATT COMMANDER OF THE PARTY | S-HUMATT  A                                                                            |
| Name        | Injector Orifice Plate's Front Lettering                                                                                                                                                                                                                                                                                                                                                                                                                                                                                                                                                                                                                                                                                                                                                                                                                                                                                                                                                                                                                                                                                                                                                                                                                                                                                                                                                                                                                                                                                                                                                                                                                                                                                                                                                                                                                                                                                                                                                                                                                                                                                      | Injector Orifice Plate's Side Lettering                                                |
| Description | Orifice plate part number: 07#                                                                                                                                                                                                                                                                                                                                                                                                                                                                                                                                                                                                                                                                                                                                                                                                                                                                                                                                                                                                                                                                                                                                                                                                                                                                                                                                                                                                                                                                                                                                                                                                                                                                                                                                                                                                                                                                                                                                                                                                                                                                                                | She she Ste Ste Ste Ste Ste                                                            |
| No.         | MIT MIT SMIT MIT MIT                                                                                                                                                                                                                                                                                                                                                                                                                                                                                                                                                                                                                                                                                                                                                                                                                                                                                                                                                                                                                                                                                                                                                                                                                                                                                                                                                                                                                                                                                                                                                                                                                                                                                                                                                                                                                                                                                                                                                                                                                                                                                                          | metri metri na 45 metri metri                                                          |
| Image       | 0-25mm<br>0.001mm                                                                                                                                                                                                                                                                                                                                                                                                                                                                                                                                                                                                                                                                                                                                                                                                                                                                                                                                                                                                                                                                                                                                                                                                                                                                                                                                                                                                                                                                                                                                                                                                                                                                                                                                                                                                                                                                                                                                                                                                                                                                                                             |                                                                                        |
| Name        | Injector Orifice Plate's Thickness                                                                                                                                                                                                                                                                                                                                                                                                                                                                                                                                                                                                                                                                                                                                                                                                                                                                                                                                                                                                                                                                                                                                                                                                                                                                                                                                                                                                                                                                                                                                                                                                                                                                                                                                                                                                                                                                                                                                                                                                                                                                                            | 9-Grid Plastic Box                                                                     |
| Description | Injector orifice plate's thickness range:<br>4.02mm∽4.108mm.                                                                                                                                                                                                                                                                                                                                                                                                                                                                                                                                                                                                                                                                                                                                                                                                                                                                                                                                                                                                                                                                                                                                                                                                                                                                                                                                                                                                                                                                                                                                                                                                                                                                                                                                                                                                                                                                                                                                                                                                                                                                  | Prevent damage to the orifice plates during transportation                             |
| No.         | 5.500                                                                                                                                                                                                                                                                                                                                                                                                                                                                                                                                                                                                                                                                                                                                                                                                                                                                                                                                                                                                                                                                                                                                                                                                                                                                                                                                                                                                                                                                                                                                                                                                                                                                                                                                                                                                                                                                                                                                                                                                                                                                                                                         | 6                                                                                      |
| Image       | SHUMATT                                                                                                                                                                                                                                                                                                                                                                                                                                                                                                                                                                                                                                                                                                                                                                                                                                                                                                                                                                                                                                                                                                                                                                                                                                                                                                                                                                                                                                                                                                                                                                                                                                                                                                                                                                                                                                                                                                                                                                                                                                                                                                                       | SHUMATT  (PILINATE)                                                                    |
| Name        | Neutral Injector Orifice Plate's Individual<br>Box                                                                                                                                                                                                                                                                                                                                                                                                                                                                                                                                                                                                                                                                                                                                                                                                                                                                                                                                                                                                                                                                                                                                                                                                                                                                                                                                                                                                                                                                                                                                                                                                                                                                                                                                                                                                                                                                                                                                                                                                                                                                            | Orifice Plate's 10pcs Packing Box                                                      |
| Description | Prevent damage to the orifice plates during transportation                                                                                                                                                                                                                                                                                                                                                                                                                                                                                                                                                                                                                                                                                                                                                                                                                                                                                                                                                                                                                                                                                                                                                                                                                                                                                                                                                                                                                                                                                                                                                                                                                                                                                                                                                                                                                                                                                                                                                                                                                                                                    | Liwei orifice plate's 10PCS plastic box to prevent damage to the orifice plates during |
|             |                                                                                                                                                                                                                                                                                                                                                                                                                                                                                                                                                                                                                                                                                                                                                                                                                                                                                                                                                                                                                                                                                                                                                                                                                                                                                                                                                                                                                                                                                                                                                                                                                                                                                                                                                                                                                                                                                                                                                                                                                                                                                                                               | transportation                                                                         |