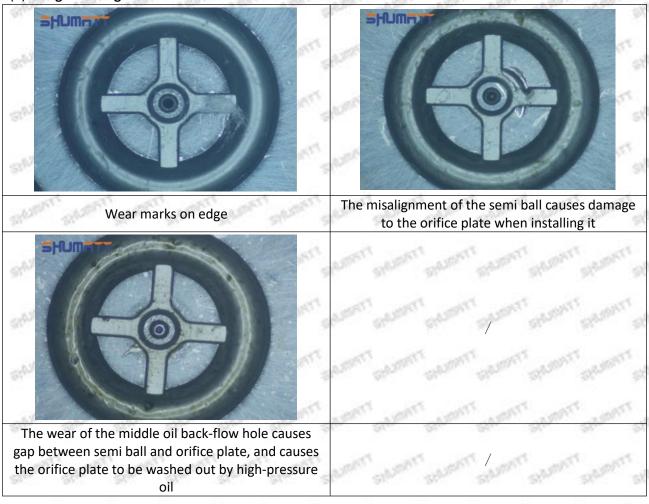

hed, then the fuel injector cannot work normally.

⚠ The wear on orifice plate's surface causes gap to the semi ball, which leads to large volume of oil return, in serious cases, the pressure can not be built up and nozzle will spray oil directly.

The blockage of the oil inlet hole (side hole) will cause small amount of oil return, the blockage of oil inlet side hole will cause the injector cannot build a pressure chamber, as a result, the injector cannot work normally.

(2) Magnified 500 times under the microscope, check the plane position of the semi ball, if there is any scratch, it is recommended to replace it.

Mob/WhatsApp: +86 13410541523 Tel: +8675523215133

Email: ruby@shumatt.com



# 2.2.23670-30080 Injector Orifice Plate 07# Level of Damage Inspection

### (1) Slight Damaged



Mob/WhatsApp: +86 13410541523 Tel: +8675523215133

Email: <u>ruby@shumatt.com</u> Website: <u>www.shumatt.com</u>

### (2) Moderate Damaged



Wear marks on edge



The misalignment of the semi ball causes damage to the orifice plate when installing it



The wear of the middle oil back-flow hole causes gap between semi ball and orifice plate, and causes the orifice plate to be washed out by high-pressure oil

-

#### (3) Highly Damaged



Obvious Wear marks on edge



The misalignment of the semi ball causes damage to the orifice plate when installing it

Mob/WhatsApp: +86 13410541523

Email: <a href="mailto:ruby@shumatt.com">ruby@shumatt.com</a>

© 2022 Shenzhen Shumatt Technology Co., Ltd

Tel: +8675523215133

# SHUMATT

# Shenzhen Shumatt Technology Co., Ltd



The wear of the middle