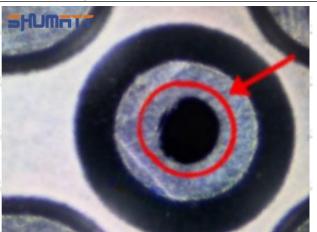

#### (2) 23670-30080 Injector Orifice Plate 07# Inspection

The factory inspection of 23670-30080 injector orifice plate 07# is undergone three inspections - full inspection, random inspection, and batch inspection. Different brands of test benches are used to test 23670-30080 injector orifice plate 07# for a total of no less than three times for factory inspection, and 23670-30080 injector orifice plate 07# installation testing environment are progressed in dust-free