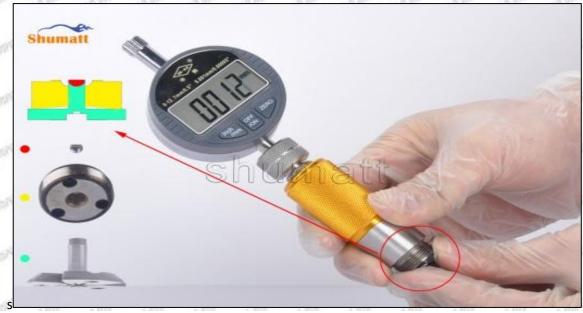

# Shenzhen Shumatt Technology Co., Ltd

Orifice plate center deviation inspection

There is indentation on the side, the orifice plate needs to be replaced

There is indentation in the middle oil back-flow hole, the orifice plate needs to be replaced

The middle oil back-flow hole is semicircular, the orifice plate needs to be replaced

Website: www.shumatt.com

⚠ The blockage of the oil back-flow hole will cause small volume of the oil return, and the oil will not be injected.