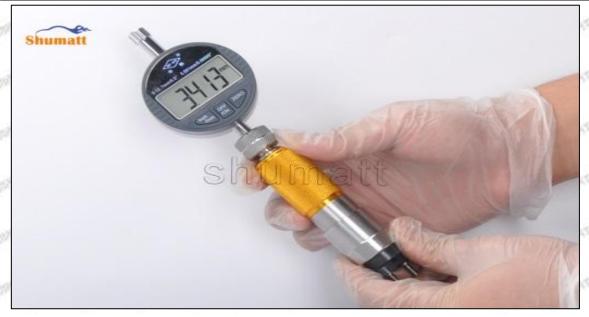

#### (2) . 23670-30080 Injector Orifice Plate 07# Warranty Coverage

After customer receives the 23670-30080 injector orifice plate 07# within 15 days , customer can choose to replace it if there is a performance failure and the product has no appearance damage;

If the 23670-30080 injector orifice plate 07# has performance problems during the warranty period (3 months), and it is confirmed to be product's problems after being tested, you can contact our salesmen to replace the same model or a reworked product with the same performance for free;

If the injector orifice plate is confirmed to be fault-free, it can only be repaired and it will be returned as original way.