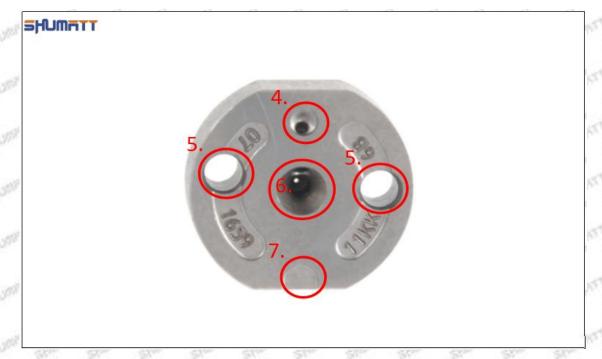

#### (2) 23670-30080 Injector Orifice Plate 07# Part Number Common Writing

07#, 7#, 07, 7, 295040-6120, 2950406120, 2950406120