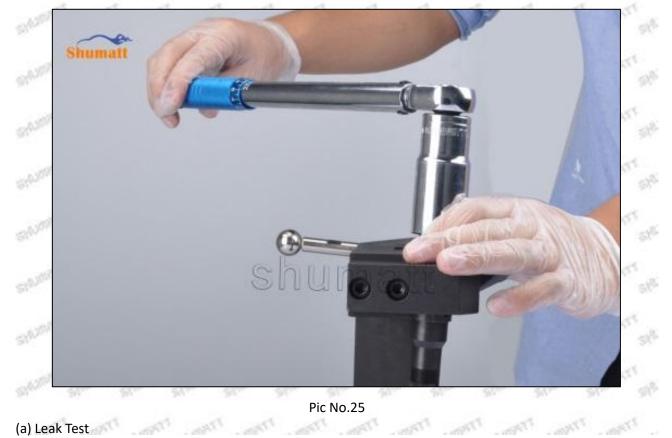

Pic No.24

(25) Tighten the solenoid valve clockwise with a torque wrench (CRT084) to 25-35Nm, see as Pic No.25

Mob/WhatsApp: +86 13410541523 Email : <u>ruby@shumatt.com</u> © 2022 Shenzhen Shumatt Technology Co., Ltd Tel: +8675523215133 Website : <u>www.shumatt.com</u> 53%