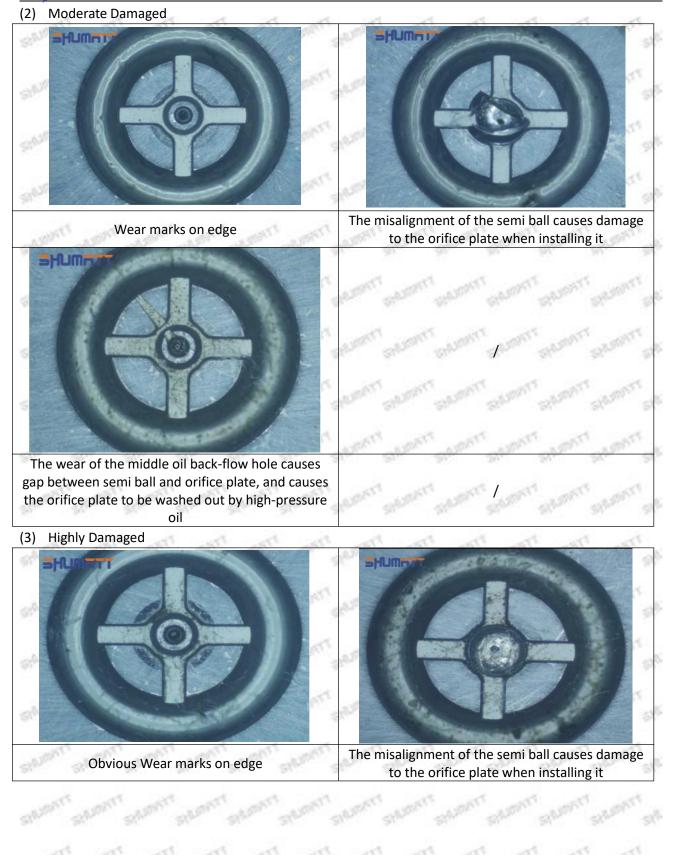

## 2.2.23670-30100 Injector Orifice Plate 07# Level of Damage Inspection

Mob/WhatsApp: +86 13410541523 Email : <u>ruby@shumatt.com</u> © 2022 Shenzhen Shumatt Technology Co., Ltd

Mob/WhatsApp: +86 13410541523 Email : <u>ruby@shumatt.com</u> © 2022 Shenzhen Shumatt Technology Co., Ltd

Mob/WhatsApp: +86 13410541523 Email : <u>ruby@shumatt.com</u> © 2022 Shenzhen Shumatt Technology Co., Ltd