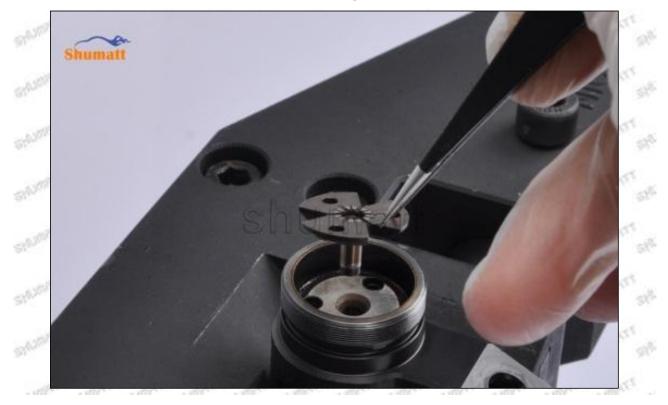

Mob/WhatsApp: +86 13410541523 Email : <u>ruby@shumatt.com</u> © 2022 Shenzhen Shumatt Technology Co., Ltd

Pic No.14

(16) Put the armature lift adjustment gasket into the solenoid valve, see as Pic No.16