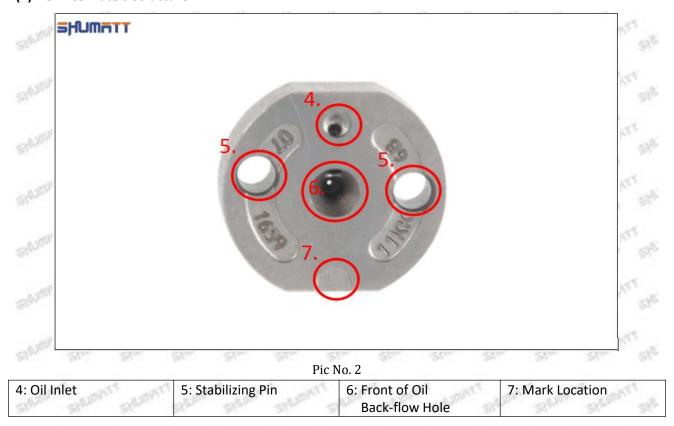

Pic No. 1

(4) Put the orifice plate into the injector with the stabilizing pin inserted into the stabilizing hole, see as Pic No. 2

Mob/WhatsApp: +86 13410541523 Email : <u>ruby@shumatt.com</u> © 2022 Shenzhen Shumatt Technology Co., Ltd