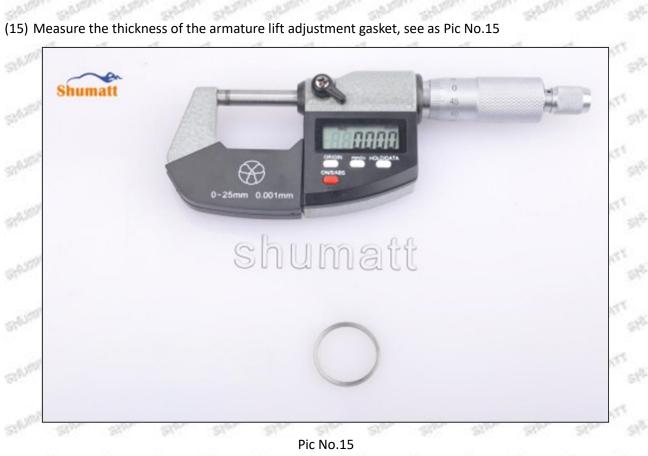

Mob/WhatsApp: +86 13410541523 Email : <u>ruby@shumatt.com</u> © 2022 Shenzhen Shumatt Technology Co., Ltd

Pic No.14

(16) Put the armature lift adjustment gasket into the solenoid valve, see as Pic No.16