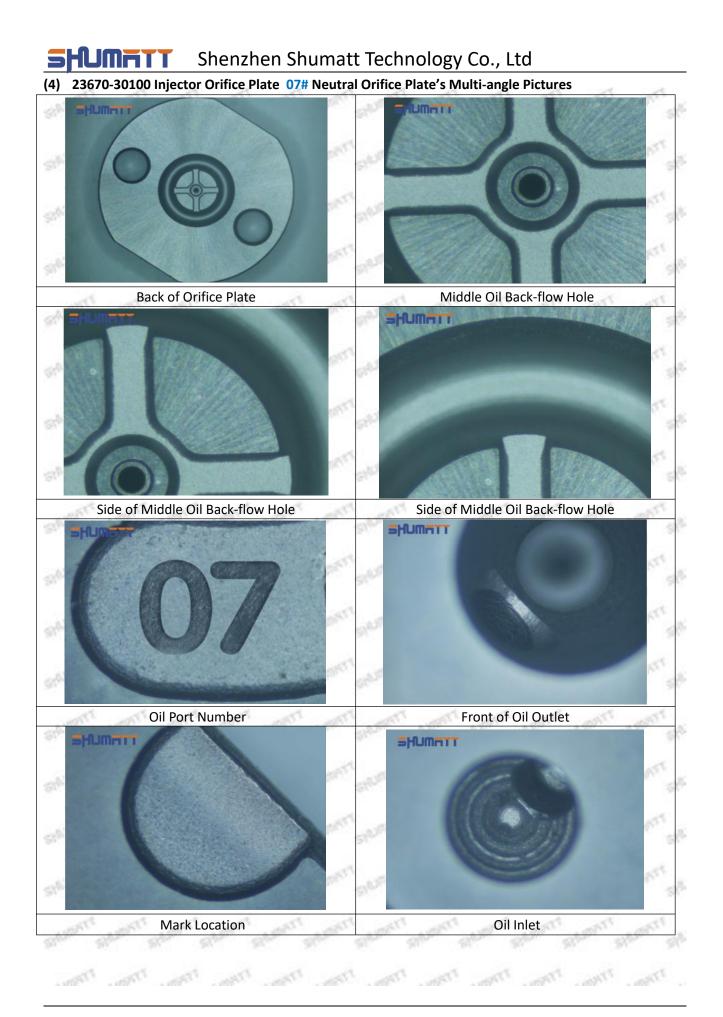

# (3) 23670-30100 Injector Orifice Plate 9# Liwei Orifice Plate's Multi-angle Pictures