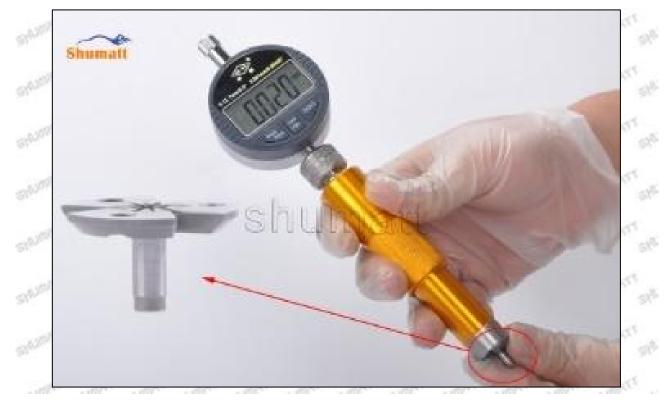

Air clearance measurement normal range value is 45-50 (um) microns.

(8) The measurement of air clearance is in the normal range, within 45-50 (um) microns, see as Pic No. 7

Pic No. 7

A Notice: The air gap is the distance between plane A and plane B at the top of the armature, if the gap is not within 45-50 (um) microns, please replace it.