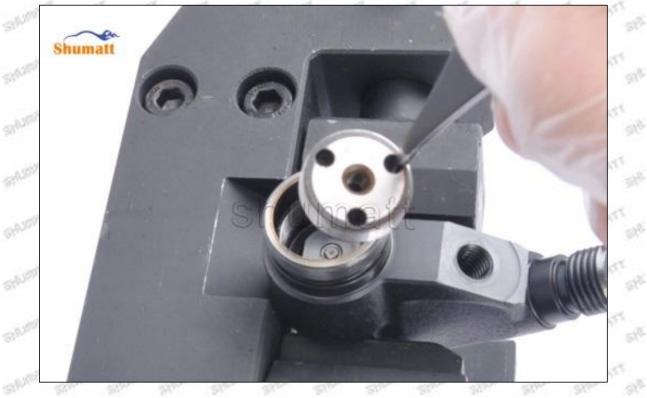

### (13) place the semi ball on the armature, Pic No.13

Pic No.13

(14) Put the armature with semi ball into the lock nut (Make sure that the armature buffer stroke and armature air clearance lift are within the normal range), see as Pic No.14

Mob/WhatsApp: +86 13410541523 Email : <u>ruby@shumatt.com</u> © 2022 Shenzhen Shumatt Technology Co., Ltd

Pic No.14

(16) Put the armature lift adjustment gasket into the solenoid valve, see as Pic No.16