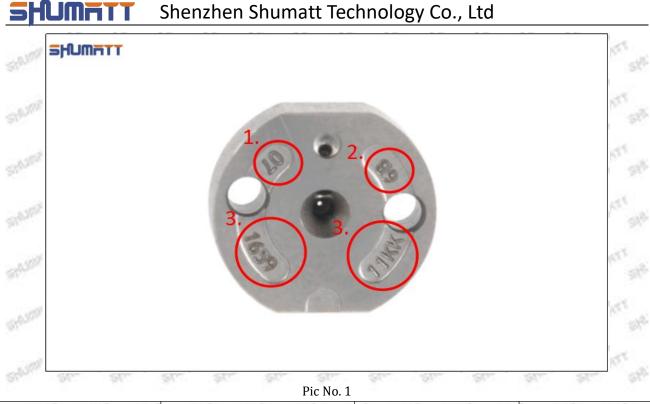

Mob/WhatsApp: +86 13410541523 Email : <u>ruby@shumatt.com</u> © 2022 Shenzhen Shumatt Technology Co., Ltd

- (2) Use compressed air to clean up the cleaning fluid attached to the surface of the cleaned orifice plate to meet the use standard.
- (3) When installing the orifice plate, install it according to the oil hole A on the orifice plate, and match A, B, C on the orifice plate with A, B, C on the injector house. See as Pic No. 1

Pic No. 1

(4) Put the orifice plate into the injector with the stabilizing pin inserted into the stabilizing hole, see as Pic No. 2

Mob/WhatsApp: +86 13410541523 Email : <u>ruby@shumatt.com</u> © 2022 Shenzhen Shumatt Technology Co., Ltd