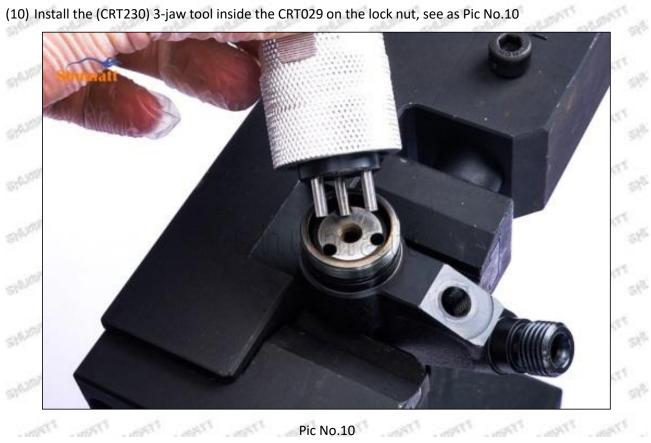

Mob/WhatsApp: +86 13410541523 Email : <u>ruby@shumatt.com</u> © 2022 Shenzhen Shumatt Technology Co., Ltd

Pic No. 8

(9) Install lock nut, see as Pic No. 9

Pic No. 9

(10) Install the (CRT230) 3-jaw tool inside the CRT029 on the lock nut, see as Pic No.10