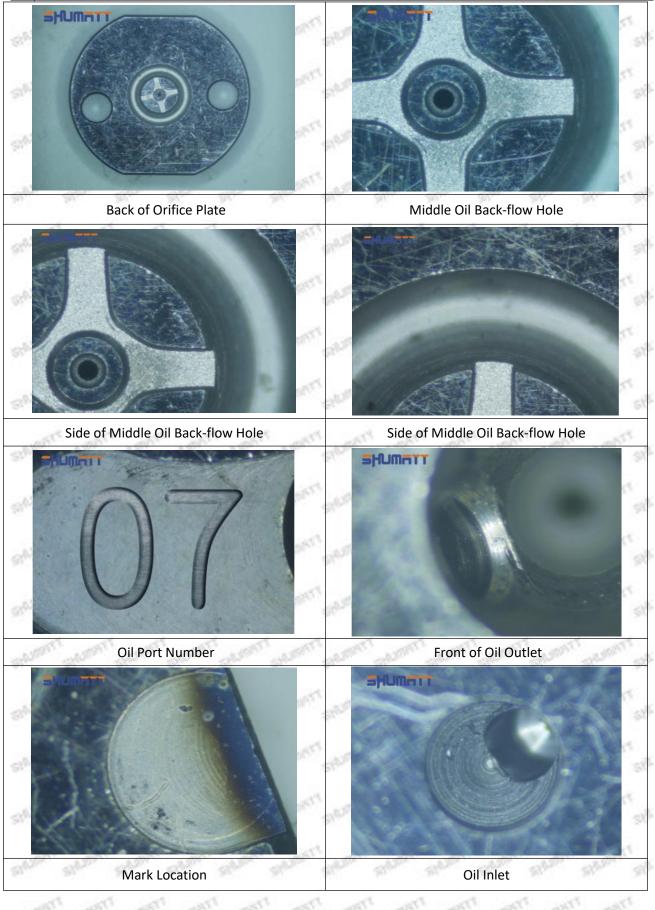

personal injury.

A The orifice plate's plastic box is recyclable and can be reused.

A VCI anti-rust bag is non-degradable, please dispose them properly after using.

- 1.7. 23670-30100 Injector Orifice Plate 07# Lettering Detail's Display
- (1) Orifice Plate's Lettering