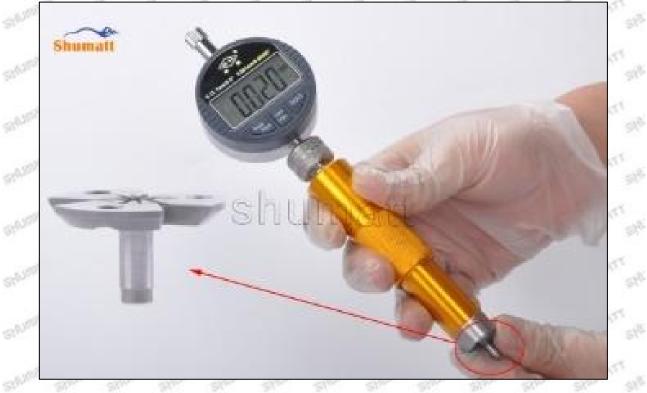

Air clearance measurement normal range value is 45-50 (um) microns.

(8) The measurement of air clearance is in the normal range, within 45-50 (um) microns, see as Pic No. 7

Pic No. 7

A Notice: The air gap is the distance between plane A and plane B at the top of the armature, if the gap is not within 45-50 (um) microns, please replace it.