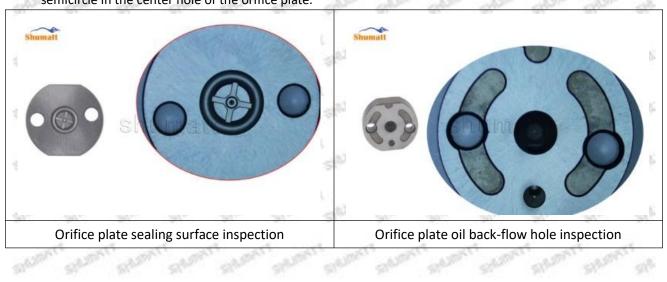

## 2.1.23670-30100 Injector Orifice Plate 07# Inspection and Semi Ball Inspection

(1) Magnify 500 times under the microscope to check whether there is indentation on the sealing surface and the oil outlet hole of the orifice plate, check whether there is wear, scratch, damage, rust, depression, semicircle in the center hole of the orifice plate.

Mob/WhatsApp: +86 13410541523 Email : <u>ruby@shumatt.com</u> © 2022 Shenzhen Shumatt Technology Co., Ltd

There is indentation in the middle oil back-flow hole, the orifice plate needs to be replaced

There is indentation on the side, the orifice plate needs to be replaced

The middle oil back-flow hole is semicircular, the orifice plate needs to be replaced

A The blockage of the oil back-flow hole will cause small volume of the oil return, and the oil will not be injected.