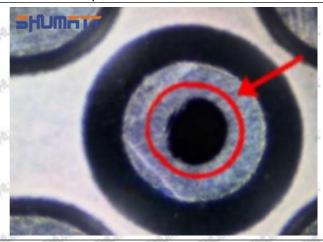

## 2.1.23670-30100 Injector Orifice Plate 07# Inspection and Semi Ball Inspection

(1) Magnify 500 times under the microscope to check whether there is indentation on the sealing surface and the oil outlet hole of the orifice plate, check whether there is wear, scratch, damage, rust, depression, semicircle in the center hole of the orifice plate.

The middle oil back-flow hole is semicircular, the orifice plate needs to be replaced

A The blockage of the oil back-flow hole will cause small volume of the oil return, and the oil will not be injected.