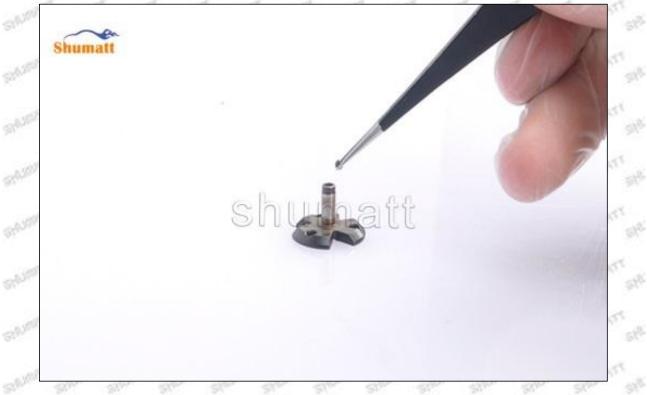

### (13) place the semi ball on the armature, Pic No.13

Pic No.13

(14) Put the armature with semi ball into the lock nut (Make sure that the armature buffer stroke and armature air clearance lift are within the normal range), see as Pic No.14