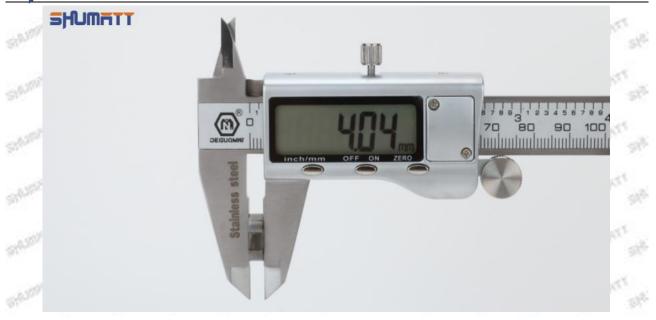

Mob/WhatsApp: +86 13410541523 Email : <u>ruby@shumatt.com</u> © 2022 Shenzhen Shumatt Technology Co., Ltd

1.8.23670-30100 Injector Orifice Plate 07# Thickness Measurement Tool's Introduction

- (1) Electronic Vernier Caliper
- Technical Parameters
- 1. Made of stainless steel.
- 2. Resolution: 0.01mm/0.001.
- 3. Can set on zero at any location.
- Parts' Name

| 1: Caliper Body     | 2: Caliper Frame<br>Fastening Screw | 3: LCD       | 4: Data Output Port |
|---------------------|-------------------------------------|--------------|---------------------|
| 5: Data Output Port | 6: Battery Cover                    | 7: Depth Bar | 1                   |