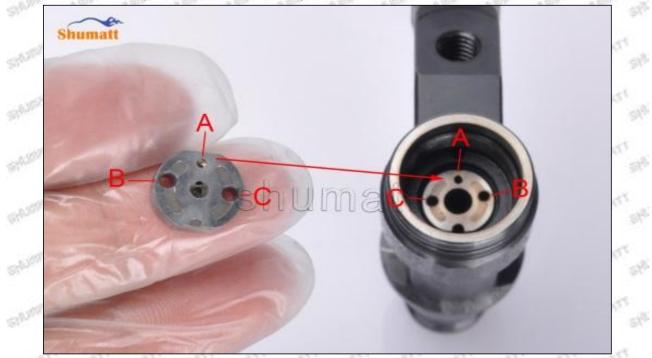

Mob/WhatsApp: +86 13410541523 Email : <u>ruby@shumatt.com</u> © 2022 Shenzhen Shumatt Technology Co., Ltd

- (2) Use compressed air to clean up the cleaning fluid attached to the surface of the cleaned orifice plate to meet the use standard.
- (3) When installing the orifice plate, install it according to the oil hole A on the orifice plate, and match A, B, C on the orifice plate with A, B, C on the injector house. See as Pic No. 1