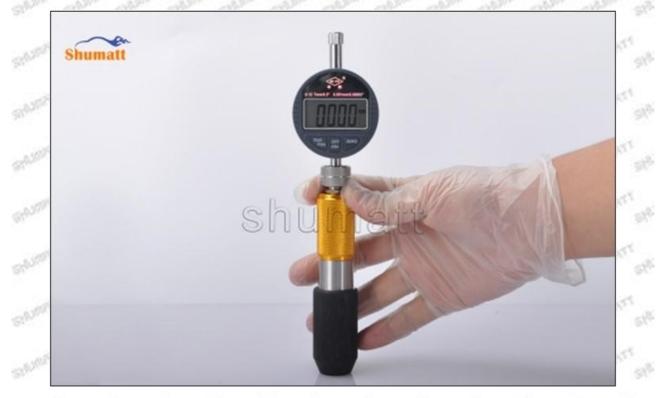

Mob/WhatsApp: +86 13410541523 Email : <u>ruby@shumatt.com</u> © 2022 Shenzhen Shumatt Technology Co., Ltd

(17) Install the armature stroke measuring tool and dial gauge in the measuring tool (CRT220) and place it on zero to measure armature travel, see as Pic No.17

Pic No.17

The stroke of the armature also controls the final lifting position of the semi ball. The greater the stroke of the armature is lifted, the longer it will take for the return oil to rush in the orifice plate, which will cause the orifice plate to fail in a short time and the injector to fail to work normally. However, the stroke of the armature should not be too small, otherwise it will cause insufficient fuel injection, resulting in problems such as reduced engine power and engine shaking.