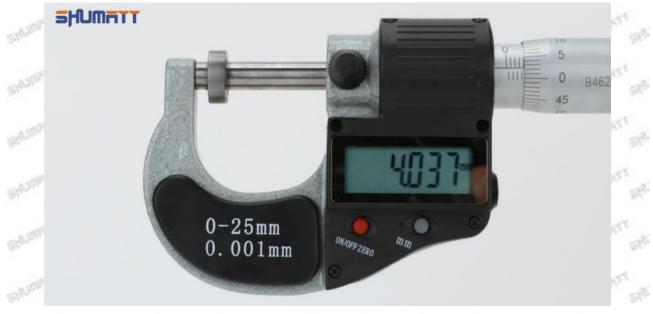

# (2) Electronic Digital Display Micrometer

# Technical Parameters

- 1. Range: 0-25mm,25-50mm,50-75mm,75-100mm
- 2. Resolution: 0.001mm
- 3. Power: Voltage 1.5V button battery
- 4. Working Temperature: 0∽+40°C
- 5. Storage Temperature: -20∽+70°C
- 6. Environment Humidity: ≤80%
- Parts' Name

Mob/WhatsApp: +86 13410541523 Email : <u>ruby@shumatt.com</u> © 2022 Shenzhen Shumatt Technology Co., Ltd

Pic No.2

| 25 25 25 A                     | 15 A 1                              |                        | 145                  |                       |
|--------------------------------|-------------------------------------|------------------------|----------------------|-----------------------|
| 1: Micro-tube                  | 2:Ratchet Force<br>Measuring Device | 3: Data Output<br>Port | 4: Display<br>Screen | 5: mm Function<br>Key |
| 6: ON/OFF ZERO<br>Function Key | and an an an article                | Summa Summ             | ASTANT ASTANT        | A STATISTICS          |