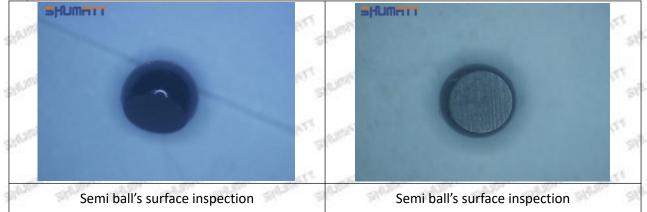

## 2.1.23670-30100 Injector Orifice Plate 07# Inspection and Semi Ball Inspection

(1) Magnify 500 times under the microscope to check whether there is indentation on the sealing surface and the oil outlet hole of the orifice plate, check whether there is wear, scratch, damage, rust, depression, semicircle in the center hole of the orifice plate.

(2) Magnified 500 times under the microscope, check the plane position of the semi ball, if there is any scratch, it is recommended to replace it.

Mob/WhatsApp: +86 13410541523 Email: ruby@shumatt.com © 2022 Shenzhen Shumatt Technology Co., Ltd