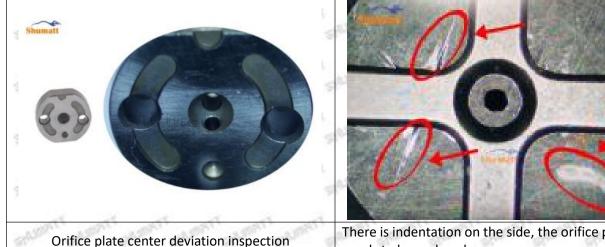

## 2.1.23670-30100 Injector Orifice Plate 07# Inspection and Semi Ball Inspection

(1) Magnify 500 times under the microscope to check whether there is indentation on the sealing surface and the oil outlet hole of the orifice plate, check whether there is wear, scratch, damage, rust, depression, semicircle in the center hole of the orifice plate.

Mob/WhatsApp: +86 13410541523 Email : <u>ruby@shumatt.com</u> © 2022 Shenzhen Shumatt Technology Co., Ltd

There is indentation in the middle oil back-flow hole, the orifice plate needs to be replaced

There is indentation on the side, the orifice plate needs to be replaced