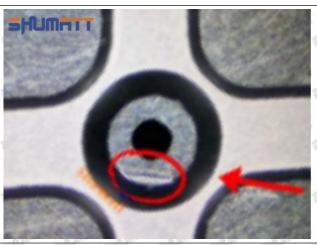

## 2.1.23670-30100 Injector Orifice Plate 07# Inspection and Semi Ball Inspection

(1) Magnify 500 times under the microscope to check whether there is indentation on the sealing surface and the oil outlet hole of the orifice plate, check whether there is wear, scratch, damage, rust, depression, semicircle in the center hole of the orifice plate.

Mob/WhatsApp: +86 13410541523 Email : <u>ruby@shumatt.com</u> © 2022 Shenzhen Shumatt Technology Co., Ltd

There is indentation in the middle oil back-flow hole, the orifice plate needs to be replaced

There is indentation on the side, the orifice plate needs to be replaced