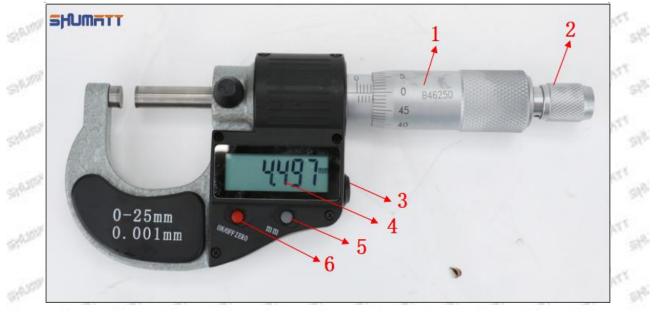

# (2) Electronic Digital Display Micrometer

# Technical Parameters

- 1. Range: 0-25mm,25-50mm,50-75mm,75-100mm
- 2. Resolution: 0.001mm
- 3. Power: Voltage 1.5V button battery
- 4. Working Temperature: 0∽+40°C
- 5. Storage Temperature: -20∽+70°C
- 6. Environment Humidity: ≤80%
- Parts' Name

Mob/WhatsApp: +86 13410541523 Email : <u>ruby@shumatt.com</u> © 2022 Shenzhen Shumatt Technology Co., Ltd

Pic No.2

| 25 25 25 A                     | 15 A 1                              |                        | 145                  |                       |
|--------------------------------|-------------------------------------|------------------------|----------------------|-----------------------|
| 1: Micro-tube                  | 2:Ratchet Force<br>Measuring Device | 3: Data Output<br>Port | 4: Display<br>Screen | 5: mm Function<br>Key |
| 6: ON/OFF ZERO<br>Function Key | and an an an article                | Summa Summ             | ASTANT ASTANT        | A STATISTICS          |