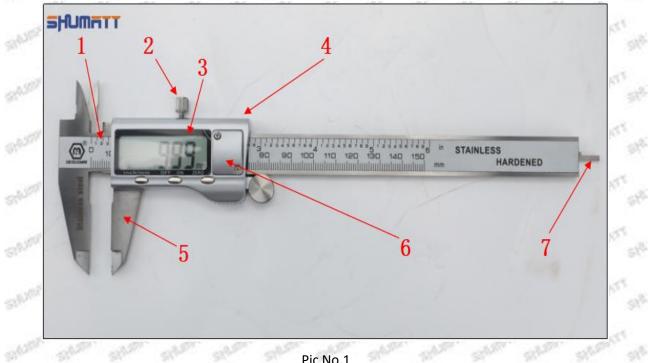

Mob/WhatsApp: +86 13410541523 Email : <u>ruby@shumatt.com</u> © 2022 Shenzhen Shumatt Technology Co., Ltd

1.8.23670-30100 Injector Orifice Plate 07# Thickness Measurement Tool's Introduction

- (1) Electronic Vernier Caliper
- Technical Parameters
- 1. Made of stainless steel.
- 2. Resolution: 0.01mm/0.001.
- 3. Can set on zero at any location.
- Parts' Name

| 1: Caliper Body     | 2: Caliper Frame<br>Fastening Screw | 3: LCD       | 4: Data Output Port |
|---------------------|-------------------------------------|--------------|---------------------|
| 5: Data Output Port | 6: Battery Cover                    | 7: Depth Bar | 1                   |