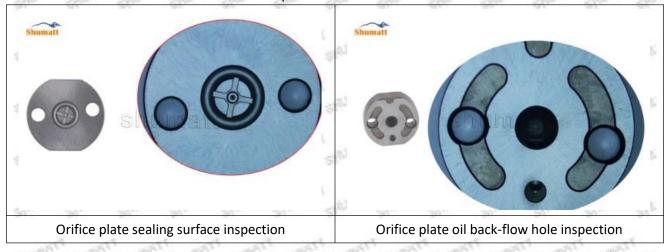

### (1) 23670-30140 Injector Orifice Plate 07# Testing

All 23670-30140 injector orifice plate 07# parts are subjected to A-hole flow test, Z-hole flow test, precision test, high temperature test, low temperature test, pressure test, leakage test, durability test, and various working condition tests.

#### (2) 23670-30140 Injector Orifice Plate 07# Inspection

The factory inspection of 23670-30140 injector orifice plate 07# is undergone three inspections - full inspection, random inspection, and batch inspection. Different brands of test benches are used to test 23670-30140 injector orifice plate 07# for a total of no less than three times for factory inspection, and 23670-30140 injector orifice plate 07# installation testing environment are progressed in dust-free workshop.