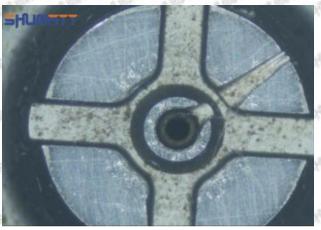

d orifice plate, and causes the orifice plate to be washed out by high-pressure oil

-

## (3) Highly Damaged



Obvious Wear marks on edge



The misalignment of the semi ball causes damage to the orifice plate when installing it

Mob/WhatsApp: +86 13410541523

Email: <a href="mailto:ruby@shumatt.com">ruby@shumatt.com</a>

© 2022 Shenzhen Shumatt Technology Co., Ltd

Tel: +8675523215133

# SHUMATT

# Shenzhen Shumatt Technology Co., Ltd



The wear of the middle oil back-flow hole causes gap between semi ball and orifice plate, and causes the orifice plate to be washed out by high-pressure oil

/

# (4) More Pictures of Orifice Plate's Damage Details



The misalignment of the semi ball



Marks of the misalignment of the semi ball



The indentation of the misalignment of the semi ball



Washout marks caused by the presence of impurities in the fuel

Mob/WhatsApp: +86 13410541523

Email: ruby@shumatt.com

© 2022 Shenzhen Shumatt Technology Co., Ltd

Tel: +8675523215133





(5) Impact Classification According to The Degree of Damage to The Orifice Plate

| Damage Type                      | Severe Damaged General Damaged                                                                                                                                                 |                                                                    | Slight Damaged                                                        |  |
|----------------------------------|------------------------------------------------------------------------------------------------------------------------------------