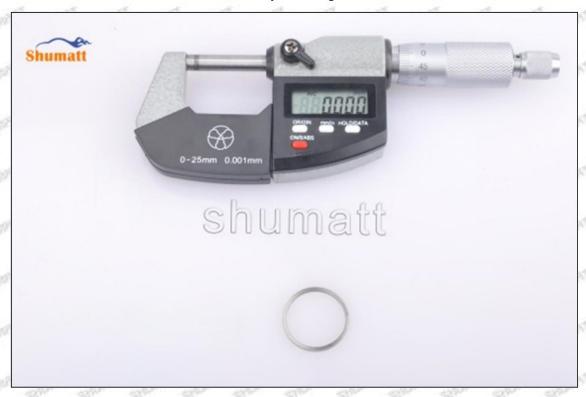

# (2) 23670-30140 Injector Orifice Plate 07# Customized Items

| No.         | The state of the s | 2                                                                                                     |
|-------------|--------------------------------------------------------------------------------------------------------------------------------------------------------------------------------------------------------------------------------------------------------------------------------------------------------------------------------------------------------------------------------------------------------------------------------------------------------------------------------------------------------------------------------------------------------------------------------------------------------------------------------------------------------------------------------------------------------------------------------------------------------------------------------------------------------------------------------------------------------------------------------------------------------------------------------------------------------------------------------------------------------------------------------------------------------------------------------------------------------------------------------------------------------------------------------------------------------------------------------------------------------------------------------------------------------------------------------------------------------------------------------------------------------------------------------------------------------------------------------------------------------------------------------------------------------------------------------------------------------------------------------------------------------------------------------------------------------------------------------------------------------------------------------------------------------------------------------------------------------------------------------------------------------------------------------------------------------------------------------------------------------------------------------------------------------------------------------------------------------------------------------|-------------------------------------------------------------------------------------------------------|
| Image       | SHUMATT OF THE PARTY OF THE PAR | SHUMATT A                                                                                             |
| Name        | Injector Orifice Plate's Front Lettering                                                                                                                                                                                                                                                                                                                                                                                                                                                                                                                                                                                                                                                                                                                                                                                                                                                                                                                                                                                                                                                                                                                                                                                                                                                                                                                                                                                                                                                                                                                                                                                                                                                                                                                                                                                                                                                                                                                                                                                                                                                                                       | Injector Orifice Plate's Side Lettering                                                               |
| Description | Orifice plate part number: 07#                                                                                                                                                                                                                                                                                                                                                                                                                                                                                                                                                                                                                                                                                                                                                                                                                                                                                                                                                                                                                                                                                                                                                                                                                                                                                                                                                                                                                                                                                                                                                                                                                                                                                                                                                                                                                                                                                                                                                                                                                                                                                                 | Story Story Phys. I Hyper Story 2th                                                                   |
| No.         | 3                                                                                                                                                                                                                                                                                                                                                                                                                                                                                                                                                                                                                                                                                                                                                                                                                                                                                                                                                                                                                                                                                                                                                                                                                                                                                                                                                                                                                                                                                                                                                                                                                                                                                                                                                                                                                                                                                                                                                                                                                                                                                                                              | 4                                                                                                     |
| Image       | 0-25mm<br>0.001mm                                                                                                                                                                                                                                                                                                                                                                                                                                                                                                                                                                                                                                                                                                                                                                                                                                                                                                                                                                                                                                                                                                                                                                                                                                                                                                                                                                                                                                                                                                                                                                                                                                                                                                                                                                                                                                                                                                                                                                                                                                                                                                              | SHUMATT                                                                                               |
| Name        | Injector Orifice Plate's Thickness                                                                                                                                                                                                                                                                                                                                                                                                                                                                                                                                                                                                                                                                                                                                                                                                                                                                                                                                                                                                                                                                                                                                                                                                                                                                                                                                                                                                                                                                                                                                                                                                                                                                                                                                                                                                                                                                                                                                                                                                                                                                                             | 9-Grid Plastic Box                                                                                    |
| Description | Injector orifice plate's thickness range:<br>4.02mm∽4.108mm.                                                                                                                                                                                                                                                                                                                                                                                                                                                                                                                                                                                                                                                                                                                                                                                                                                                                                                                                                                                                                                                                                                                                                                                                                                                                                                                                                                                                                                                                                                                                                                                                                                                                                                                                                                                                                                                                                                                                                                                                                                                                   | Prevent damage to the orifice plates during transportation                                            |
| No.         | FIT SHITT SHITT                                                                                                                                                                                                                                                                                                                                                                                                                                                                                                                                                                                                                                                                                                                                                                                                                                                                                                                                                                                                                                                                                                                                                                                                                                                                                                                                                                                                                                                                                                                                                                                                                                                                                                                                                                                                                                                                                                                                                                                                                                                                                                                | 6                                                                                                     |
| Image       | SHUMATT                                                                                                                                                                                                                                                                                                                                                                                                                                                                                                                                                                                                                                                                                                                                                                                                                                                                                                                                                                                                                                                                                                                                                                                                                                                                                                                                                                                                                                                                                                                                                                                                                                                                                                                                                                                                                                                                                                                                                                                                                                                                                                                        | SHUMATT                                                                                               |
| Name        | Neutral Injector Orifice Plate's Individual<br>Box                                                                                                                                                                                                                                                                                                                                                                                                                                                                                                                                                                                                                                                                                                                                                                                                                                                                                                                                                                                                                                                                                                                                                                                                                                                                                                                                                                                                                                                                                                                                                                                                                                                                                                                                                                                                                                                                                                                                                                                                                                                                             | Orifice Plate's 10pcs Packing Box                                                                     |
| Description | Prevent damage to the orifice plates during transportation                                                                                                                                                                                                                                                                                                                                                                                                                                                                                                                                                                                                                                                                                                                                                                                                                                                                                                                                                                                                                                                                                                                                                                                                                                                                                                                                                                                                                                                                                                                                                                                                                                                                                                                                                                                                                                                                                                                                                                                                                                                                     | Liwei orifice plate's 10PCS plastic box to prevent damage to the orifice plates during transportation |
| No.         | 7                                                                                                                                                                                                                                                                                                                                                                                                                                                                                                                                                                                                                                                                                                                                                                                                                                                                                                                                                                                                                                                                                                                                                                                                                                                                                                                                                                                                                                                                                                                                                                                                                                                                                                                                                                                                                                                                                                                                                                                                                                                                                                                              | 8                                                                                                     |