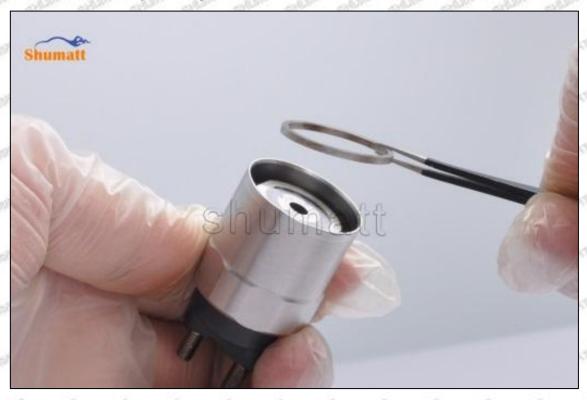

# (2) 23670-30140 Injector Orifice Plate 07# Customized Items

| No.         | The state of the s | 2                                                                                                     |
|-------------|--------------------------------------------------------------------------------------------------------------------------------------------------------------------------------------------------------------------------------------------------------------------------------------------------------------------------------------------------------------------------------------------------------------------------------------------------------------------------------------------------------------------------------------------------------------------------------------------------------------------------------------------------------------------------------------------------------------------------------------------------------------------------------------------------------------------------------------------------------------------------------------------------------------------------------------------------------------------------------------------------------------------------------------------------------------------------------------------------------------------------------------------------------------------------------------------------------------------------------------------------------------------------------------------------------------------------------------------------------------------------------------------------------------------------------------------------------------------------------------------------------------------------------------------------------------------------------------------------------------------------------------------------------------------------------------------------------------------------------------------------------------------------------------------------------------------------------------------------------------------------------------------------------------------------------------------------------------------------------------------------------------------------------------------------------------------------------------------------------------------------------|-------------------------------------------------------------------------------------------------------|
| Image       | SHUMATT OF THE PARTY OF THE PAR | SHUMATT A                                                                                             |
| Name        | Injector Orifice Plate's Front Lettering                                                                                                                                                                                                                                                                                                                                                                                                                                                                                                                                                                                                                                                                                                                                                                                                                                                                                                                                                                                                                                                                                                                                                                                                                                                                                                                                                                                                                                                                                                                                                                                                                                                                                                                                                                                                                                                                                                                                                                                                                                                                                       | Injector Orifice Plate's Side Lettering                                                               |
| Description | Orifice plate part number: 07#                                                                                                                                                                                                                                                                                                                                                                                                                                                                                                                                                                                                                                                                                                                                                                                                                                                                                                                                                                                                                                                                                                                                                                                                                                                                                                                                                                                                                                                                                                                                                                                                                                                                                                                                                                                                                                                                                                                                                                                                                                                                                                 | Story Story Phys. I Hyper Story 2th                                                                   |
| No.         | 3                                                                                                                                                                                                                                                                                                                                                                                                                                                                                                                                                                                                                                                                                                                                                                                                                                                                                                                                                                                                                                                                                                                                                                                                                                                                                                                                                                                                                                                                                                                                                                                                                                                                                                                                                                                                                                                                                                                                                                                                                                                                                                                              | 4                                                                                                     |
| Image       | 0-25mm<br>0.001mm                                                                                                                                                                                                                                                                                                                                                                                                                                                                                                                                                                                                                                                                                                                                                                                                                                                                                                                                                                                                                                                                                                                                                                                                                                                                                                                                                                                                                                                                                                                                                                                                                                                                                                                                                                                                                                                                                                                                                                                                                                                                                                              | SHUMATT                                                                                               |
| Name        | Injector Orifice Plate's Thickness                                                                                                                                                                                                                                                                                                                                                                                                                                                                                                                                                                                                                                                                                                                                                                                                                                                                                                                                                                                                                                                                                                                                                                                                                                                                                                                                                                                                                                                                                                                                                                                                                                                                                                                                                                                                                                                                                                                                                                                                                                                                                             | 9-Grid Plastic Box                                                                                    |
| Description | Injector orifice plate's thickness range:<br>4.02mm∽4.108mm.                                                                                                                                                                                                                                                                                                                                                                                                                                                                                                                                                                                                                                                                                                                                                                                                                                                                                                                                                                                                                                                                                                                                                                                                                                                                                                                                                                                                                                                                                                                                                                                                                                                                                                                                                                                                                                                                                                                                                                                                                                                                   | Prevent damage to the orifice plates during transportation                                            |
| No.         | FIT SHITT SHITT                                                                                                                                                                                                                                                                                                                                                                                                                                                                                                                                                                                                                                                                                                                                                                                                                                                                                                                                                                                                                                                                                                                                                                                                                                                                                                                                                                                                                                                                                                                                                                                                                                                                                                                                                                                                                                                                                                                                                                                                                                                                                                                | 6                                                                                                     |
| Image       | SHUMATT                                                                                                                                                                                                                                                                                                                                                                                                                                                                                                                                                                                                                                                                                                                                                                                                                                                                                                                                                                                                                                                                                                                                                                                                                                                                                                                                                                                                                                                                                                                                                                                                                                                                                                                                                                                                                                                                                                                                                                                                                                                                                                                        | SHUMATT                                                                                               |
| Name        | Neutral Injector Orifice Plate's Individual<br>Box                                                                                                                                                                                                                                                                                                                                                                                                                                                                                                                                                                                                                                                                                                                                                                                                                                                                                                                                                                                                                                                                                                                                                                                                                                                                                                                                                                                                                                                                                                                                                                                                                                                                                                                                                                                                                                                                                                                                                                                                                                                                             | Orifice Plate's 10pcs Packing Box                                                                     |
| Description | Prevent damage to the orifice plates during transportation                                                                                                                                                                                                                                                                                                                                                                                                                                                                                                                                                                                                                                                                                                                                                                                                                                                                                                                                                                                                                                                                                                                                                                                                                                                                                                                                                                                                                                                                                                                                                                                                                                                                                                                                                                                                                                                                                                                                                                                                                                                                     | Liwei orifice plate's 10PCS plastic box to prevent damage to the orifice plates during transportation |
| No.         | 7                                                                                                                                                                                                                                                                                                                                                                                                                                                                                                                                                                                                                                                                                                                                                                                                                                                                                                                                                                                                                                                                                                                                                                                                                                                                                                                                                                                                                                                                                                                                                                                                                                                                                                                                                                                                                                                                                                                                                                                                                                                                                                                              | 8                                                                                                     |