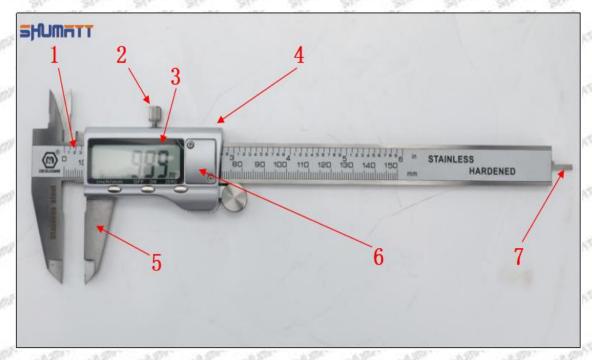

# (2) 23670-30140 Injector Orifice Plate 07# Customized Items

| No.         | The state of the s | 2                                                                                                     |
|-------------|--------------------------------------------------------------------------------------------------------------------------------------------------------------------------------------------------------------------------------------------------------------------------------------------------------------------------------------------------------------------------------------------------------------------------------------------------------------------------------------------------------------------------------------------------------------------------------------------------------------------------------------------------------------------------------------------------------------------------------------------------------------------------------------------------------------------------------------------------------------------------------------------------------------------------------------------------------------------------------------------------------------------------------------------------------------------------------------------------------------------------------------------------------------------------------------------------------------------------------------------------------------------------------------------------------------------------------------------------------------------------------------------------------------------------------------------------------------------------------------------------------------------------------------------------------------------------------------------------------------------------------------------------------------------------------------------------------------------------------------------------------------------------------------------------------------------------------------------------------------------------------------------------------------------------------------------------------------------------------------------------------------------------------------------------------------------------------------------------------------------------------|-------------------------------------------------------------------------------------------------------|
| Image       | SHUMATT OF THE PARTY OF THE PAR | SHUMATT A                                                                                             |
| Name        | Injector Orifice Plate's Front Lettering                                                                                                                                                                                                                                                                                                                                                                                                                                                                                                                                                                                                                                                                                                                                                                                                                                                                                                                                                                                                                                                                                                                                                                                                                                                                                                                                                                                                                                                                                                                                                                                                                                                                                                                                                                                                                                                                                                                                                                                                                                                                                       | Injector Orifice Plate's Side Lettering                                                               |
| Description | Orifice plate part number: 07#                                                                                                                                                                                                                                                                                                                                                                                                                                                                                                                                                                                                                                                                                                                                                                                                                                                                                                                                                                                                                                                                                                                                                                                                                                                                                                                                                                                                                                                                                                                                                                                                                                                                                                                                                                                                                                                                                                                                                                                                                                                                                                 | Story Story Phys. I Hyper Story 2th                                                                   |
| No.         | 3                                                                                                                                                                                                                                                                                                                                                                                                                                                                                                                                                                                                                                                                                                                                                                                                                                                                                                                                                                                                                                                                                                                                                                                                                                                                                                                                                                                                                                                                                                                                                                                                                                                                                                                                                                                                                                                                                                                                                                                                                                                                                                                              | 4                                                                                                     |
| Image       | 0-25mm<br>0.001mm                                                                                                                                                                                                                                                                                                                                                                                                                                                                                                                                                                                                                                                                                                                                                                                                                                                                                                                                                                                                                                                                                                                                                                                                                                                                                                                                                                                                                                                                                                                                                                                                                                                                                                                                                                                                                                                                                                                                                                                                                                                                                                              | SHUMATT                                                                                               |
| Name        | Injector Orifice Plate's Thickness                                                                                                                                                                                                                                                                                                                                                                                                                                                                                                                                                                                                                                                                                                                                                                                                                                                                                                                                                                                                                                                                                                                                                                                                                                                                                                                                                                                                                                                                                                                                                                                                                                                                                                                                                                                                                                                                                                                                                                                                                                                                                             | 9-Grid Plastic Box                                                                                    |
| Description | Injector orifice plate's thickness range:<br>4.02mm∽4.108mm.                                                                                                                                                                                                                                                                                                                                                                                                                                                                                                                                                                                                                                                                                                                                                                                                                                                                                                                                                                                                                                                                                                                                                                                                                                                                                                                                                                                                                                                                                                                                                                                                                                                                                                                                                                                                                                                                                                                                                                                                                                                                   | Prevent damage to the orifice plates during transportation                                            |
| No.         | FIT SHITT SHITT                                                                                                                                                                                                                                                                                                                                                                                                                                                                                                                                                                                                                                                                                                                                                                                                                                                                                                                                                                                                                                                                                                                                                                                                                                                                                                                                                                                                                                                                                                                                                                                                                                                                                                                                                                                                                                                                                                                                                                                                                                                                                                                | 6                                                                                                     |
| Image       | SHUMATT                                                                                                                                                                                                                                                                                                                                                                                                                                                                                                                                                                                                                                                                                                                                                                                                                                                                                                                                                                                                                                                                                                                                                                                                                                                                                                                                                                                                                                                                                                                                                                                                                                                                                                                                                                                                                                                                                                                                                                                                                                                                                                                        | SHUMATT                                                                                               |
| Name        | Neutral Injector Orifice Plate's Individual<br>Box                                                                                                                                                                                                                                                                                                                                                                                                                                                                                                                                                                                                                                                                                                                                                                                                                                                                                                                                                                                                                                                                                                                                                                                                                                                                                                                                                                                                                                                                                                                                                                                                                                                                                                                                                                                                                                                                                                                                                                                                                                                                             | Orifice Plate's 10pcs Packing Box                                                                     |
| Description | Prevent damage to the orifice plates during transportation                                                                                                                                                                                                                                                                                                                                                                                                                                                                                                                                                                                                                                                                                                                                                                                                                                                                                                                                                                                                                                                                                                                                                                                                                                                                                                                                                                                                                                                                                                                                                                                                                                                                                                                                                                                                                                                                                                                                                                                                                                                                     | Liwei orifice plate's 10PCS plastic box to prevent damage to the orifice plates during transportation |
| No.         | 7                                                                                                                                                                                                                                                                                                                                                                                                                                                                                                                                                                                                                                                                                                                                                                                                                                                                                                                                                                                                                                                                                                                                                                                                                                                                                                                                                                                                                                                                                                                                                                                                                                                                                                                                                                                                                                                                                                                                                                                                                                                                                                                              | 8                                                                                                     |