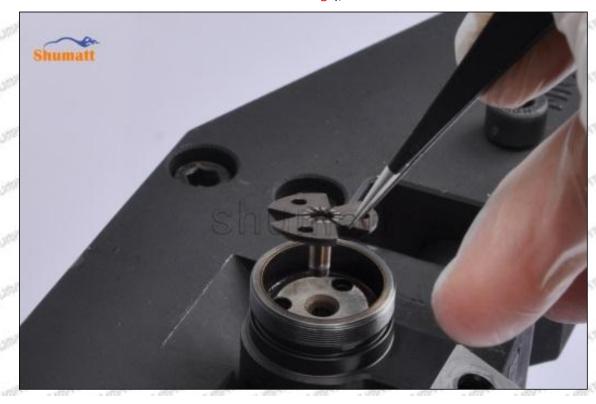

# Content

| 1. 23670-30140 Injector Orifice Plate 07# Introduction                                         | 2  |
|------------------------------------------------------------------------------------------------|----|
| 1.1. 23670-30140 Injector Orifice Plate 07# Basic Information                                  | 2  |
| 1.2. 23670-30140 Injector Orifice Plate 07# Common Part Number                                 | 2  |
| 1.3. 23670-30140 Injector Orifice Plate 07# Specifications and Dimensions                      |    |
| 1.4. 23670-30140 Injector Orifice Plate 07# Quality Control                                    | 2  |
| 1.5. 23670-30140 Injector Orifice Plate 07# Customized Service                                 |    |
| 1.6.23670-30140 Injector Orifice Plate 07# Packing List                                        | 4  |
| 1.7. 23670-30140 Injector Orifice Plate 07# Lettering Detail's Display                         | 5  |
| 1.8.23670-30140 Injector Orifice Plate 07# Thickness Measurement Tool's Introduction           |    |
| 1.9.23670-30140 Injector Orifice Plate 07# Thickness Measurement Methods                       | 10 |
| 1.10. 23670-30140 Injector Orifice Plate 07# Warranty Instructions                             | 12 |
| 1.11.23670-30140 Injector Orifice Plate 07# Manufacturer                                       | 13 |
| 2. 23670-30140 Injector Orifice Plate 07# Technical Support                                    | 13 |
| 2.1.23670-30140 Injector Orifice Plate 07# Inspection and Semi Ball Inspection                 |    |
| 2.2.23670-30140 Injector Orifice Plate 07# Level of Damage Inspection                          |    |
| 2.3.23670-30140 Injector Orifice Plate 07# Installation Steps                                  | 18 |
| 2.4.23670-30140 Injector Orifice Plate 07# Technical Support Obtaining Methods                 | 32 |
| 3.23670-30140 Injector Orifice Plate 07# Purchase and Delivery                                 | 32 |
| 3.1.23670-30140 Injector Orifice Plate 07# Purchase Payment Methods                            |    |
| 3.2.23670-30140 Injector Orifice Plate 07# Main Sales Markets                                  |    |
| 3.3.23670-30140 Injector Orifice Plate 07# Declaration Requirements                            | 33 |
| 3.4.23670-30140 Injector Orifice Plate 07# Shipping Ways                                       |    |
| 3.5.23670-30140 Injector Orifice Plate 07# Lead time                                           | 33 |
| 3.6.23670-30140 Injector Orifice Plate 07# Logistics Time for Destination Out of China's Areas | 33 |
| 3.7.23670-30140 Injector Orifice Plate 07# Packing                                             |    |
| 4.23670-30140 Injector Orifice Plate 07# Storage Standard                                      | 34 |
| 5. Company Information                                                                         | 35 |
| 5.1. Company Introduction                                                                      | 36 |
| 5.2. Sales-men's Contact Information                                                           | 36 |
| 6. Copyright Statement                                                                         | 36 |

#### 1.4. 23670-30140 Injector Orifice Plate 07# Quality Control

#### (2) 23670-30140 Injector Orifice Plate 07# Inspection

The factory inspection of 23670-30140 injector orifice plate 07# is undergone three inspections - full inspection, random inspection, and batch inspection. Different brands of test benches are used to test 23670-30140 injector orifice plate 07# for a total of no less than three times for factory inspection, and 23670-30140 injector orifice plate 07# installation testing environment are progressed in dust-free workshop.