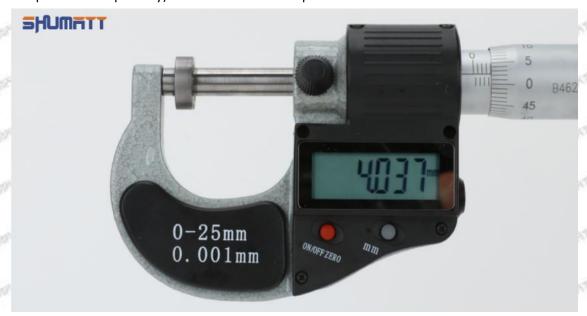

# (2) 23670-30140 Injector Orifice Plate 07# Customized Items

| No.         | The state of the s | 2                                                                                                     |
|-------------|--------------------------------------------------------------------------------------------------------------------------------------------------------------------------------------------------------------------------------------------------------------------------------------------------------------------------------------------------------------------------------------------------------------------------------------------------------------------------------------------------------------------------------------------------------------------------------------------------------------------------------------------------------------------------------------------------------------------------------------------------------------------------------------------------------------------------------------------------------------------------------------------------------------------------------------------------------------------------------------------------------------------------------------------------------------------------------------------------------------------------------------------------------------------------------------------------------------------------------------------------------------------------------------------------------------------------------------------------------------------------------------------------------------------------------------------------------------------------------------------------------------------------------------------------------------------------------------------------------------------------------------------------------------------------------------------------------------------------------------------------------------------------------------------------------------------------------------------------------------------------------------------------------------------------------------------------------------------------------------------------------------------------------------------------------------------------------------------------------------------------------|-------------------------------------------------------------------------------------------------------|
| Image       | SHUMATT OF THE PARTY OF THE PAR | SHUMATT A                                                                                             |
| Name        | Injector Orifice Plate's Front Lettering                                                                                                                                                                                                                                                                                                                                                                                                                                                                                                                                                                                                                                                                                                                                                                                                                                                                                                                                                                                                                                                                                                                                                                                                                                                                                                                                                                                                                                                                                                                                                                                                                                                                                                                                                                                                                                                                                                                                                                                                                                                                                       | Injector Orifice Plate's Side Lettering                                                               |
| Description | Orifice plate part number: 07#                                                                                                                                                                                                                                                                                                                                                                                                                                                                                                                                                                                                                                                                                                                                                                                                                                                                                                                                                                                                                                                                                                                                                                                                                                                                                                                                                                                                                                                                                                                                                                                                                                                                                                                                                                                                                                                                                                                                                                                                                                                                                                 | Story Story Phys. I Hyper Story 2th                                                                   |
| No.         | 3                                                                                                                                                                                                                                                                                                                                                                                                                                                                                                                                                                                                                                                                                                                                                                                                                                                                                                                                                                                                                                                                                                                                                                                                                                                                                                                                                                                                                                                                                                                                                                                                                                                                                                                                                                                                                                                                                                                                                                                                                                                                                                                              | 4                                                                                                     |
| Image       | 0-25mm<br>0.001mm                                                                                                                                                                                                                                                                                                                                                                                                                                                                                                                                                                                                                                                                                                                                                                                                                                                                                                                                                                                                                                                                                                                                                                                                                                                                                                                                                                                                                                                                                                                                                                                                                                                                                                                                                                                                                                                                                                                                                                                                                                                                                                              | SHUMATT                                                                                               |
| Name        | Injector Orifice Plate's Thickness                                                                                                                                                                                                                                                                                                                                                                                                                                                                                                                                                                                                                                                                                                                                                                                                                                                                                                                                                                                                                                                                                                                                                                                                                                                                                                                                                                                                                                                                                                                                                                                                                                                                                                                                                                                                                                                                                                                                                                                                                                                                                             | 9-Grid Plastic Box                                                                                    |
| Description | Injector orifice plate's thickness range:<br>4.02mm∽4.108mm.                                                                                                                                                                                                                                                                                                                                                                                                                                                                                                                                                                                                                                                                                                                                                                                                                                                                                                                                                                                                                                                                                                                                                                                                                                                                                                                                                                                                                                                                                                                                                                                                                                                                                                                                                                                                                                                                                                                                                                                                                                                                   | Prevent damage to the orifice plates during transportation                                            |
| No.         | FIT SHITT SHITT                                                                                                                                                                                                                                                                                                                                                                                                                                                                                                                                                                                                                                                                                                                                                                                                                                                                                                                                                                                                                                                                                                                                                                                                                                                                                                                                                                                                                                                                                                                                                                                                                                                                                                                                                                                                                                                                                                                                                                                                                                                                                                                | 6                                                                                                     |
| Image       | SHUMATT                                                                                                                                                                                                                                                                                                                                                                                                                                                                                                                                                                                                                                                                                                                                                                                                                                                                                                                                                                                                                                                                                                                                                                                                                                                                                                                                                                                                                                                                                                                                                                                                                                                                                                                                                                                                                                                                                                                                                                                                                                                                                                                        | SHUMATT                                                                                               |
| Name        | Neutral Injector Orifice Plate's Individual<br>Box                                                                                                                                                                                                                                                                                                                                                                                                                                                                                                                                                                                                                                                                                                                                                                                                                                                                                                                                                                                                                                                                                                                                                                                                                                                                                                                                                                                                                                                                                                                                                                                                                                                                                                                                                                                                                                                                                                                                                                                                                                                                             | Orifice Plate's 10pcs Packing Box                                                                     |
| Description | Prevent damage to the orifice plates during transportation                                                                                                                                                                                                                                                                                                                                                                                                                                                                                                                                                                                                                                                                                                                                                                                                                                                                                                                                                                                                                                                                                                                                                                                                                                                                                                                                                                                                                                                                                                                                                                                                                                                                                                                                                                                                                                                                                                                                                                                                                                                                     | Liwei orifice plate's 10PCS plastic box to prevent damage to the orifice plates during transportation |
| No.         | 7                                                                                                                                                                                                                                                                                                                                                                                                                                                                                                                                                                                                                                                                                                                                                                                                                                                                                                                                                                                                                                                                                                                                                                                                                                                                                                                                                                                                                                                                                                                                                                                                                                                                                                                                                                                                                                                                                                                                                                                                                                                                                                                              | 8                                                                                                     |