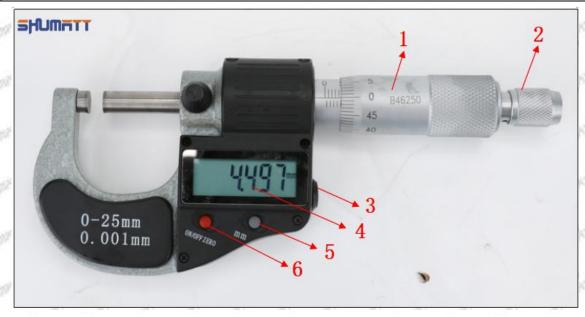

# (2) 23670-30140 Injector Orifice Plate 07# Customized Items

| No.         | The state of the s | 2                                                                                                     |
|-------------|--------------------------------------------------------------------------------------------------------------------------------------------------------------------------------------------------------------------------------------------------------------------------------------------------------------------------------------------------------------------------------------------------------------------------------------------------------------------------------------------------------------------------------------------------------------------------------------------------------------------------------------------------------------------------------------------------------------------------------------------------------------------------------------------------------------------------------------------------------------------------------------------------------------------------------------------------------------------------------------------------------------------------------------------------------------------------------------------------------------------------------------------------------------------------------------------------------------------------------------------------------------------------------------------------------------------------------------------------------------------------------------------------------------------------------------------------------------------------------------------------------------------------------------------------------------------------------------------------------------------------------------------------------------------------------------------------------------------------------------------------------------------------------------------------------------------------------------------------------------------------------------------------------------------------------------------------------------------------------------------------------------------------------------------------------------------------------------------------------------------------------|-------------------------------------------------------------------------------------------------------|
| Image       | SHUMATT OF THE PARTY OF THE PAR | SHUMATT A                                                                                             |
| Name        | Injector Orifice Plate's Front Lettering                                                                                                                                                                                                                                                                                                                                                                                                                                                                                                                                                                                                                                                                                                                                                                                                                                                                                                                                                                                                                                                                                                                                                                                                                                                                                                                                                                                                                                                                                                                                                                                                                                                                                                                                                                                                                                                                                                                                                                                                                                                                                       | Injector Orifice Plate's Side Lettering                                                               |
| Description | Orifice plate part number: 07#                                                                                                                                                                                                                                                                                                                                                                                                                                                                                                                                                                                                                                                                                                                                                                                                                                                                                                                                                                                                                                                                                                                                                                                                                                                                                                                                                                                                                                                                                                                                                                                                                                                                                                                                                                                                                                                                                                                                                                                                                                                                                                 | Story Story Phys. I Hyper Story 2th                                                                   |
| No.         | 3                                                                                                                                                                                                                                                                                                                                                                                                                                                                                                                                                                                                                                                                                                                                                                                                                                                                                                                                                                                                                                                                                                                                                                                                                                                                                                                                                                                                                                                                                                                                                                                                                                                                                                                                                                                                                                                                                                                                                                                                                                                                                                                              | 4                                                                                                     |
| Image       | 0-25mm<br>0.001mm                                                                                                                                                                                                                                                                                                                                                                                                                                                                                                                                                                                                                                                                                                                                                                                                                                                                                                                                                                                                                                                                                                                                                                                                                                                                                                                                                                                                                                                                                                                                                                                                                                                                                                                                                                                                                                                                                                                                                                                                                                                                                                              | SHUMATT                                                                                               |
| Name        | Injector Orifice Plate's Thickness                                                                                                                                                                                                                                                                                                                                                                                                                                                                                                                                                                                                                                                                                                                                                                                                                                                                                                                                                                                                                                                                                                                                                                                                                                                                                                                                                                                                                                                                                                                                                                                                                                                                                                                                                                                                                                                                                                                                                                                                                                                                                             | 9-Grid Plastic Box                                                                                    |
| Description | Injector orifice plate's thickness range:<br>4.02mm∽4.108mm.                                                                                                                                                                                                                                                                                                                                                                                                                                                                                                                                                                                                                                                                                                                                                                                                                                                                                                                                                                                                                                                                                                                                                                                                                                                                                                                                                                                                                                                                                                                                                                                                                                                                                                                                                                                                                                                                                                                                                                                                                                                                   | Prevent damage to the orifice plates during transportation                                            |
| No.         | FIT SHITT SHITT                                                                                                                                                                                                                                                                                                                                                                                                                                                                                                                                                                                                                                                                                                                                                                                                                                                                                                                                                                                                                                                                                                                                                                                                                                                                                                                                                                                                                                                                                                                                                                                                                                                                                                                                                                                                                                                                                                                                                                                                                                                                                                                | 6                                                                                                     |
| Image       | SHUMATT                                                                                                                                                                                                                                                                                                                                                                                                                                                                                                                                                                                                                                                                                                                                                                                                                                                                                                                                                                                                                                                                                                                                                                                                                                                                                                                                                                                                                                                                                                                                                                                                                                                                                                                                                                                                                                                                                                                                                                                                                                                                                                                        | SHUMATT                                                                                               |
| Name        | Neutral Injector Orifice Plate's Individual<br>Box                                                                                                                                                                                                                                                                                                                                                                                                                                                                                                                                                                                                                                                                                                                                                                                                                                                                                                                                                                                                                                                                                                                                                                                                                                                                                                                                                                                                                                                                                                                                                                                                                                                                                                                                                                                                                                                                                                                                                                                                                                                                             | Orifice Plate's 10pcs Packing Box                                                                     |
| Description | Prevent damage to the orifice plates during transportation                                                                                                                                                                                                                                                                                                                                                                                                                                                                                                                                                                                                                                                                                                                                                                                                                                                                                                                                                                                                                                                                                                                                                                                                                                                                                                                                                                                                                                                                                                                                                                                                                                                                                                                                                                                                                                                                                                                                                                                                                                                                     | Liwei orifice plate's 10PCS plastic box to prevent damage to the orifice plates during transportation |
| No.         | 7                                                                                                                                                                                                                                                                                                                                                                                                                                                                                                                                                                                                                                                                                                                                                                                                                                                                                                                                                                                                                                                                                                                                                                                                                                                                                                                                                                                                                                                                                                                                                                                                                                                                                                                                                                                                                                                                                                                                                                                                                                                                                                                              | 8                                                                                                     |