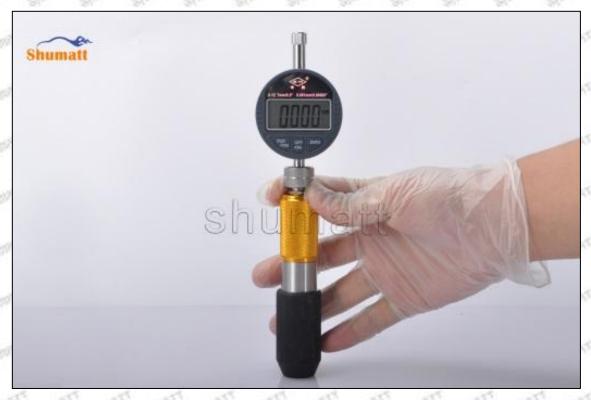

Mob/WhatsApp: +86 13410541523 Tel: +8675523215133

Email: ruby@shumatt.com Website: www.shumatt.com

Once the setting value is set, it will last until the battery is removed or the battery is exhausted.

### Data Transfer Method:

Open the data output port cover, insert the data acquisition line (need to be purchased separately) into the outer micrometer, and connect the other end to the company's data acquisition adapter (need to be purchased separately) or connect to the computer.