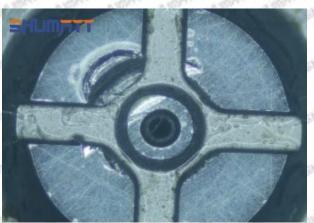

plate when installing it



The wear of the middle oil back-flow hole causes gap between semi ball and orifice plate, and causes the orifice plate to be washed out by high-pressure oil

-

## (3) Highly Damaged



Obvious Wear marks on edge



The misalignment of the semi ball causes damage to the orifice plate when installing it

Mob/WhatsApp: +86 13410541523

Email: <a href="mailto:ruby@shumatt.com">ruby@shumatt.com</a>

© 2022 Shenzhen Shumatt Technology Co., Ltd

Tel: +8675523215133

# SHUMATT

# Shenzhen Shumatt Technology Co., Ltd



The wear of the middle oil back-flow hole causes gap between semi ball and orifice plate, and causes the orifice plate to be washed out by high-pressure oil

/

# (4) More Pictures of Orifice Plate's Damage Details



The misalignment of the semi ball



Marks of the misalignment of the semi ball



The indentation of the misalignment of the semi ball



Washout marks caused by the presence of impurities in the fuel

Mob/WhatsApp: +86 13410541523

Email: ruby@shumatt.com

© 2022 Shenzhen Shumatt Technology Co., Ltd

Tel: +8675523215133





(5) Impact Classification According to The Degree of Damage to The Orifice Plate

| Damage Type                      | Severe Damaged General Damaged                                                                                                                                                 |                                                                    | Slight Damaged                                                        |  |
|----------------------------------|------------------------------