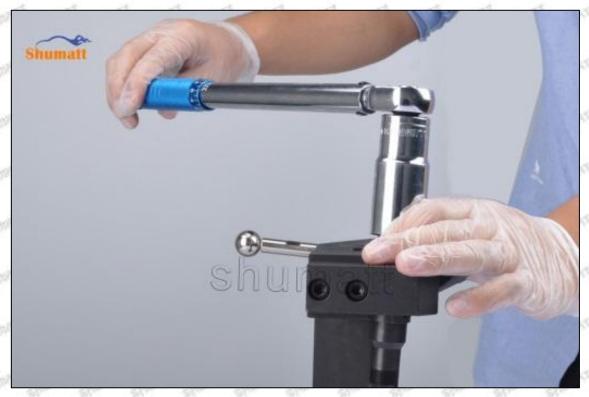

### (1) 23670-30140 Injector Orifice Plate 07# Testing

All 23670-30140 injector orifice plate 07# parts are subjected to A-hole flow test, Z-hole flow test, precision test, high temperature test, low temperature test, pressure test, leakage test, durability test, and various working condition tests.

#### (2) 23670-30140 Injector Orifice Plate 07# Inspection

The factory inspection of 23670-30140 injector orifice plate 07# is undergone three inspections - full inspection, random inspection, and batch inspection. Different brands of test benches are used to test 23670-30140 injector orifice plate 07# for a total of no less than three times for factory inspection, and 23670-30140 injector orifice plate 07# installation testing environment are progressed in dust-free workshop.