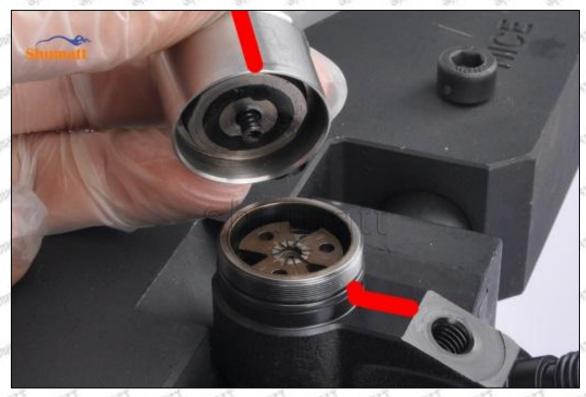

### (1) 23670-30140 Injector Orifice Plate 07# Testing

All 23670-30140 injector orifice plate 07# parts are subjected to A-hole flow test, Z-hole flow test, precision test, high temperature test, low temperature test, pressure test, leakage test, durability test, and various working condition tests.

#### (2) 23670-30140 Injector Orifice Plate 07# Inspection

The factory inspection of 23670-30140 injector orifice plate 07# is undergone three inspections - full inspection, random inspection, and batch inspection. Different brands of test benches are used to test 23670-30140 injector orifice plate 07# for a total of no less than three times for factory inspection, and 23670-30140 injector orifice plate 07# installation testing environment are progressed in dust-free workshop.