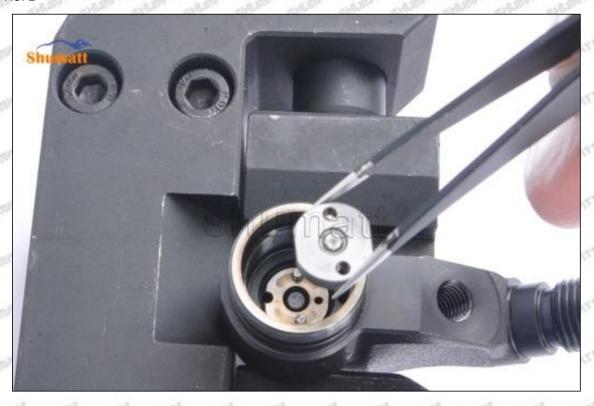

In the power-on state, press and hold (more than 2 seconds) the "mm" function key to enter the setting value mode;

#### Setting of set value:

Long press (more than 2 seconds) the "mm" key to make the first character flash, and short press the ON/OFF ZERO key to select any number from 0 to 9;

Short press the "mm" key, and jump to the next character to flash, use the same method to select all the characters, press and hold (more than 2 seconds) the "mm" key to complete the preset value, then the character will no longer flash;