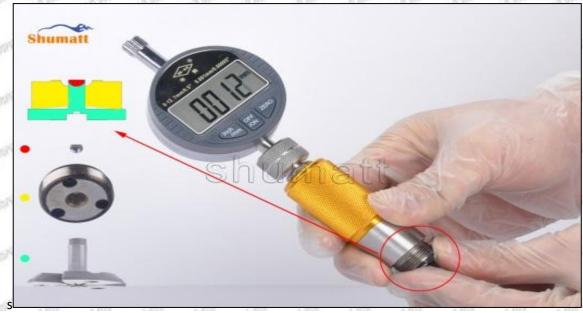

Pic No.2

#### 1.10. 23670-30140 Injector Orifice Plate 07# Warranty Instructions

### (1) . 23670-30140 Injector Orifice Plate 07# Warranty Conditions and Instructions

It is necessary to provide the pictures, videos of 23670-30140 injector orifice plate 07# when the injector orifice plate is abnormal during use or the test report of 23670-30140 injector orifice plate 07# inspection equipment as evidence to feedback to the salesman.