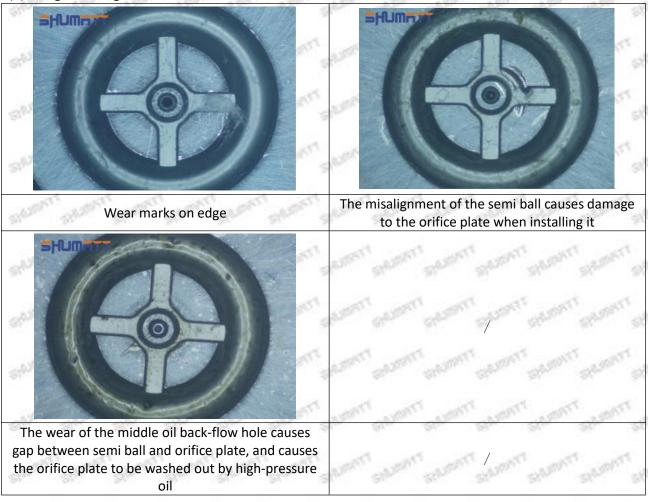

Destinations out of China's areas: DHL, UPS, FedEx, TNT air, ocean or other shipping methods required by customers.

#### 3.5.23670-30140 Injector Orifice Plate 07# Lead time

Lead time: Send out within 3 – 7 working days after receiving payment (Except for special products and special cases).

# 3.6.23670-30140 Injector Orifice Plate 07# Logistics Time for Destination Out of China's Areas **DHL Logistics Time:**

| Country or Region of<br>Departure | Hong Kong,<br>China | Other Countries or<br>Regions of Asia | Australia and New<br>Zealand | Europe | America   | Other<br>Countries |
|-----------------------------------|---------------------|---------------------------------------|------------------------------|--------|-----------|--------------------|
| China's Mainland                  | 7 Days              | 7 Days                                | 8 Days                       | 8 Days | 8-12 Days | 7-10 Days          |