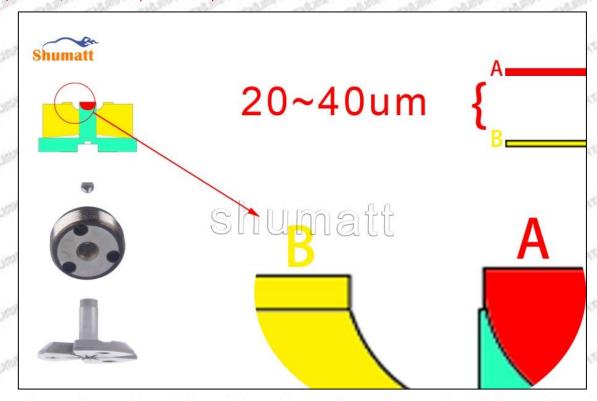

### 1.3. 23670-30140 Injector Orifice Plate 07# Specifications and Dimensions

Injector Orifice Plate's Size: 2cm\*2 cm \*1 cm
Injector Orifice Plate's Box Size: 7cm \*7 cm \*2 cm
Injector Orifice Plate's Package Size: 8 cm \* 8cm

Injector Orifice Plate's Net Weight: 0.015kg
Injector Orifice Plate's Gross Weight: 0.03kg

Injector Orifice Plate's Quality: China Made Brand New

MOQ: 4 Pieces