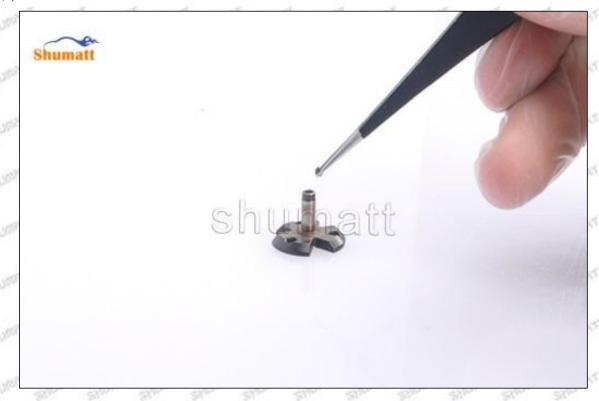

# Content

| 1. 23670-30140 Injector Orifice Plate 07# Introduction                                         | 2  |
|------------------------------------------------------------------------------------------------|----|
| 1.1. 23670-30140 Injector Orifice Plate 07# Basic Information                                  | 2  |
| 1.2. 23670-30140 Injector Orifice Plate 07# Common Part Number                                 | 2  |
| 1.3. 23670-30140 Injector Orifice Plate 07# Specifications and Dimensions                      |    |
| 1.4. 23670-30140 Injector Orifice Plate 07# Quality Control                                    | 2  |
| 1.5. 23670-30140 Injector Orifice Plate 07# Customized Service                                 |    |
| 1.6.23670-30140 Injector Orifice Plate 07# Packing List                                        | 4  |
| 1.7. 23670-30140 Injector Orifice Plate 07# Lettering Detail's Display                         | 5  |
| 1.8.23670-30140 Injector Orifice Plate 07# Thickness Measurement Tool's Introduction           |    |
| 1.9.23670-30140 Injector Orifice Plate 07# Thickness Measurement Methods                       | 10 |
| 1.10. 23670-30140 Injector Orifice Plate 07# Warranty Instructions                             | 12 |
| 1.11.23670-30140 Injector Orifice Plate 07# Manufacturer                                       | 13 |
| 2. 23670-30140 Injector Orifice Plate 07# Technical Support                                    | 13 |
| 2.1.23670-30140 Injector Orifice Plate 07# Inspection and Semi Ball Inspection                 |    |
| 2.2.23670-30140 Injector Orifice Plate 07# Level of Damage Inspection                          |    |
| 2.3.23670-30140 Injector Orifice Plate 07# Installation Steps                                  | 18 |
| 2.4.23670-30140 Injector Orifice Plate 07# Technical Support Obtaining Methods                 | 32 |
| 3.23670-30140 Injector Orifice Plate 07# Purchase and Delivery                                 | 32 |
| 3.1.23670-30140 Injector Orifice Plate 07# Purchase Payment Methods                            |    |
| 3.2.23670-30140 Injector Orifice Plate 07# Main Sales Markets                                  |    |
| 3.3.23670-30140 Injector Orifice Plate 07# Declaration Requirements                            | 33 |
| 3.4.23670-30140 Injector Orifice Plate 07# Shipping Ways                                       |    |
| 3.5.23670-30140 Injector Orifice Plate 07# Lead time                                           | 33 |
| 3.6.23670-30140 Injector Orifice Plate 07# Logistics Time for Destination Out of China's Areas | 33 |
| 3.7.23670-30140 Injector Orifice Plate 07# Packing                                             |    |
| 4.23670-30140 Injector Orifice Plate 07# Storage Standard                                      | 34 |
| 5. Company Information                                                                         | 35 |
| 5.1. Company Introduction                                                                      | 36 |
| 5.2. Sales-men's Contact Information                                                           | 36 |
| 6. Copyright Statement                                                                         | 36 |

#### 1.4. 23670-30140 Injector Orifice Plate 07# Quality Control

#### (2) 23670-30140 Injector Orifice Plate 07# Inspection

The factory inspection of 23670-30140 injector orifice plate 07# is undergone three inspections - full inspection, random inspection, and batch inspection. Different brands of test benches are used to test 23670-30140 injector orifice plate 07# for a total of no less than three times for factory inspection, and 23670-30140 injector orifice plate 07# installation testing environment are progressed in dust-free workshop.