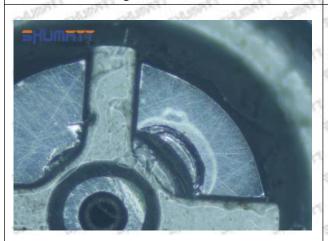

iddle oil back-flow hole causes gap between semi ball and orifice plate, and causes the orifice plate to be washed out by high-pressure oil

-

## (3) Highly Damaged



Obvious Wear marks on edge



The misalignment of the semi ball causes damage to the orifice plate when installing it

Mob/WhatsApp: +86 13410541523

Email: <a href="mailto:ruby@shumatt.com">ruby@shumatt.com</a>

© 2022 Shenzhen Shumatt Technology Co., Ltd

Tel: +8675523215133

# SHUMATT

# Shenzhen Shumatt Technology Co., Ltd



The wear of the middle oil back-flow hole causes gap between semi ball and orifice plate, and causes the orifice plate to be washed out by high-pressure oil

/

# (4) More Pictures of Orifice Plate's Damage Details



The misalignment of the semi ball



Marks of the misalignment of the semi ball



The indentation of the misalignment of the semi ball



Washout marks caused by the presence of impurities in the fuel

Mob/WhatsApp: +86 13410541523

Email: ruby@shumatt.com

© 2022 Shenzhen Shumatt Technology Co., Ltd

Tel: +8675523215133





(5) Impact Classification According to The Degree of Damage to The Orifice Plate

| Damage Type                      | Severe Damaged General Damaged                                                                                                                                                 |                                                                    | Slight Damaged                                                        |  |
|----------------------------------|----------------------------------------------------------------------------