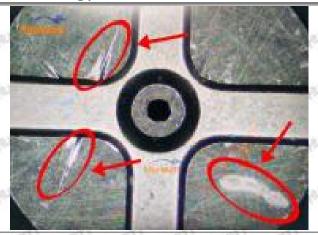

#### (2) 23670-30140 Injector Orifice Plate 07# Inspection

The factory inspection of 23670-30140 injector orifice plate 07# is undergone three inspections - full inspection, random inspection, and batch inspection. Different brands of test benches are used to test 23670-30140 injector orifice plate 07# for a total of no less than three times for factory inspection, and 23670-30140 injector orifice plate 07# installation testing environment are progressed in dust-free workshop.