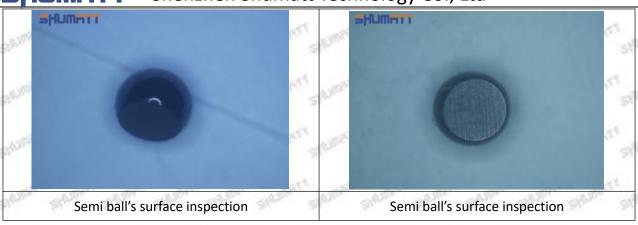

the semi ball to be not tightly sealed, which causes the fuel injection pressure cannot be established, then the fuel injector cannot work normally.

⚠ The wear on orifice plate's surface causes gap to the semi ball, which leads to large volume of oil return, in serious cases, the pressure can not be built up and nozzle will spray oil directly.

The blockage of the oil inlet hole (side hole) will cause small amount of oil return, the blockage of oil inlet side hole will cause the injector cannot build a pressure chamber, as a result, the injector cannot work normally.

(2) Magnified 500 times under the microscope, check the plane position of the semi ball, if there is any scratch, it is recommended to replace it.

Mob/WhatsApp: +86 13410541523 Tel: +8675523215133

Email: ruby@shumatt.com



# 2.2.23670-30140 Injector Orifice Plate 07# Level of Damage Inspection

# (1) Slight Damaged



Mob/WhatsApp: +86 13410541523 Tel: +8675523215133

Email: <u>ruby@shumatt.com</u> Website: <u>www.shumatt.com</u>

# (2) Moderate Damaged



Wear marks on edge



The misalignment of the semi ball causes damage to the orifice plate when installing it



The wear of the middle oil back-flow hole causes gap between semi ball and orifice plate, and causes the orifice plate to be washed out by high-pressure oil

-

## (3) Highly Damaged



Obvious Wear marks on edge



The misalignment of the semi ball causes damage to the orifice plate when installing it

Mob/WhatsApp: +86 13410541523

Email: <a href="mailto:ruby@shumatt.com">ruby@shumatt.com</a>

© 2022 Shenzhen Shumatt Technology Co., Ltd

Tel