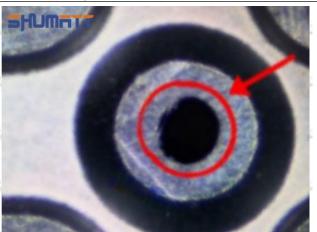

#### (2) 23670-30140 Injector Orifice Plate 07# Inspection

The factory inspection of 23670-30140 injector orifice plate 07# is undergone three inspections - full inspection, random inspection, and batch inspection. Different brands of test benches are used to test 23670-30140 injector orifice plate 07# for a total of no less than three times for factory inspection, and 23670-30140 injector orifice plate 07# installation testing environment are progressed in dust-free workshop.