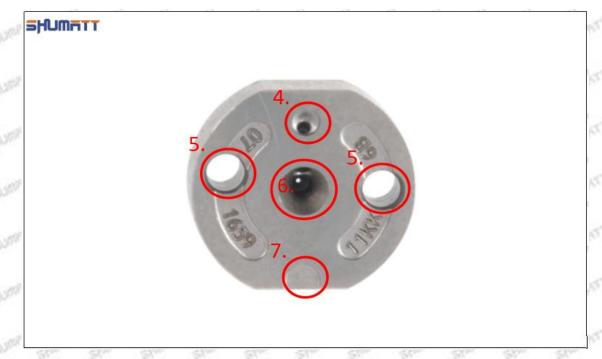

### (2) 23670-30140 Injector Orifice Plate 07# Part Number Common Writing

07#, 7#, 07, 7, 295040-6120, 2950406120, 2950406120