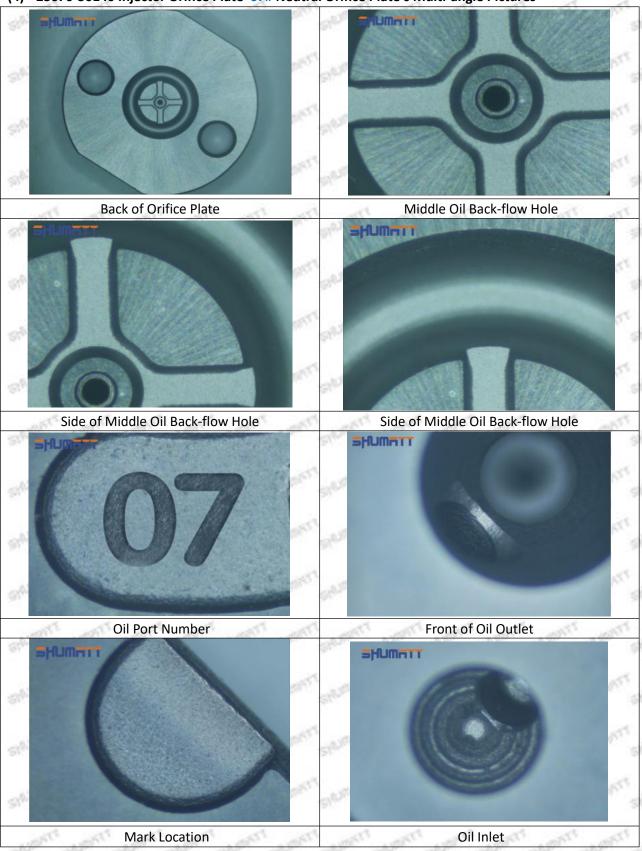

### (2) 23670-30140 Injector Orifice Plate 07# Part Number Common Writing

07#, 7#, 07, 7, 295040-6120, 2950406120, 2950406120

# (2) 23670-30140 Injector Orifice Plate 07# Customized Items

| No.         | The state of the s | 2                                                                                                     |
|-------------|--------------------------------------------------------------------------------------------------------------------------------------------------------------------------------------------------------------------------------------------------------------------------------------------------------------------------------------------------------------------------------------------------------------------------------------------------------------------------------------------------------------------------------------------------------------------------------------------------------------------------------------------------------------------------------------------------------------------------------------------------------------------------------------------------------------------------------------------------------------------------------------------------------------------------------------------------------------------------------------------------------------------------------------------------------------------------------------------------------------------------------------------------------------------------------------------------------------------------------------------------------------------------------------------------------------------------------------------------------------------------------------------------------------------------------------------------------------------------------------------------------------------------------------------------------------------------------------------------------------------------------------------------------------------------------------------------------------------------------------------------------------------------------------------------------------------------------------------------------------------------------------------------------------------------------------------------------------------------------------------------------------------------------------------------------------------------------------------------------------------------------|-------------------------------------------------------------------------------------------------------|
| Image       | SHUMATT OF THE PARTY OF THE PAR | SHUMATT A                                                                                             |
| Name        | Injector Orifice Plate's Front Lettering                                                                                                                                                                                                                                                                                                                                                                                                                                                                                                                                                                                                                                                                                                                                                                                                                                                                                                                                                                                                                                                                                                                                                                                                                                                                                                                                                                                                                                                                                                                                                                                                                                                                                                                                                                                                                                                                                                                                                                                                                                                                                       | Injector Orifice Plate's Side Lettering                                                               |
| Description | Orifice plate part number: 07#                                                                                                                                                                                                                                                                                                                                                                                                                                                                                                                                                                                                                                                                                                                                                                                                                                                                                                                                                                                                                                                                                                                                                                                                                                                                                                                                                                                                                                                                                                                                                                                                                                                                                                                                                                                                                                                                                                                                                                                                                                                                                                 | Story Story Phys. I Hyper Story 2th                                                                   |
| No.         | 3                                                                                                                                                                                                                                                                                                                                                                                                                                                                                                                                                                                                                                                                                                                                                                                                                                                                                                                                                                                                                                                                                                                                                                                                                                                                                                                                                                                                                                                                                                                                                                                                                                                                                                                                                                                                                                                                                                                                                                                                                                                                                                                              | 4                                                                                                     |
| Image       | 0-25mm<br>0.001mm                                                                                                                                                                                                                                                                                                                                                                                                                                                                                                                                                                                                                                                                                                                                                                                                                                                                                                                                                                                                                                                                                                                                                                                                                                                                                                                                                                                                                                                                                                                                                                                                                                                                                                                                                                                                                                                                                                                                                                                                                                                                                                              | SHUMATT                                                                                               |
| Name        | Injector Orifice Plate's Thickness                                                                                                                                                                                                                                                                                                                                                                                                                                                                                                                                                                                                                                                                                                                                                                                                                                                                                                                                                                                                                                                                                                                                                                                                                                                                                                                                                                                                                                                                                                                                                                                                                                                                                                                                                                                                                                                                                                                                                                                                                                                                                             | 9-Grid Plastic Box                                                                                    |
| Description | Injector orifice plate's thickness range:<br>4.02mm∽4.108mm.                                                                                                                                                                                                                                                                                                                                                                                                                                                                                                                                                                                                                                                                                                                                                                                                                                                                                                                                                                                                                                                                                                                                                                                                                                                                                                                                                                                                                                                                                                                                                                                                                                                                                                                                                                                                                                                                                                                                                                                                                                                                   | Prevent damage to the orifice plates during transportation                                            |
| No.         | FIT SHITT SHITT                                                                                                                                                                                                                                                                                                                                                                                                                                                                                                                                                                                                                                                                                                                                                                                                                                                                                                                                                                                                                                                                                                                                                                                                                                                                                                                                                                                                                                                                                                                                                                                                                                                                                                                                                                                                                                                                                                                                                                                                                                                                                                                | 6                                                                                                     |
| Image       | SHUMATT                                                                                                                                                                                                                                                                                                                                                                                                                                                                                                                                                                                                                                                                                                                                                                                                                                                                                                                                                                                                                                                                                                                                                                                                                                                                                                                                                                                                                                                                                                                                                                                                                                                                                                                                                                                                                                                                                                                                                                                                                                                                                                                        | SHUMATT                                                                                               |
| Name        | Neutral Injector Orifice Plate's Individual<br>Box                                                                                                                                                                                                                                                                                                                                                                                                                                                                                                                                                                                                                                                                                                                                                                                                                                                                                                                                                                                                                                                                                                                                                                                                                                                                                                                                                                                                                                                                                                                                                                                                                                                                                                                                                                                                                                                                                                                                                                                                                                                                             | Orifice Plate's 10pcs Packing Box                                                                     |
| Description | Prevent damage to the orifice plates during transportation                                                                                                                                                                                                                                                                                                                                                                                                                                                                                                                                                                                                                                                                                                                                                                                                                                                                                                                                                                                                                                                                                                                                                                                                                                                                                                                                                                                                                                                                                                                                                                                                                                                                                                                                                                                                                                                                                                                                                                                                                                                                     | Liwei orifice plate's 10PCS plastic box to prevent damage to the orifice plates during transportation |
| No.         | 7                                                                                                                                                                                                                                                                                                                                                                                                                                                                                                                                                                                                                                                                                                                                                                                                                                                                                                                                                                                                                                                                                                                                                                                                                                                                                                                                                                                                                                                                                                                                                                                                                                                                                                                                                                                                                                                                                                                                                                                                                                                                                                                              | 8                                                                                                     |