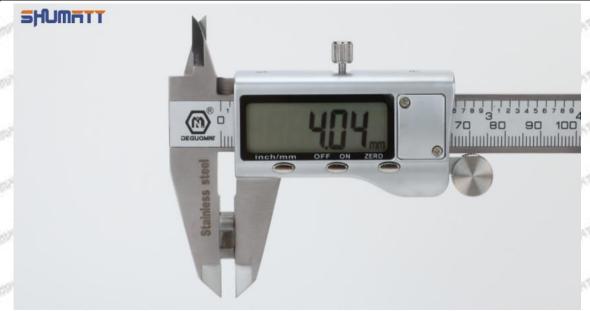

# (2) 23670-30140 Injector Orifice Plate 07# Customized Items

| No.         | The state of the s | 2                                                                                                     |
|-------------|--------------------------------------------------------------------------------------------------------------------------------------------------------------------------------------------------------------------------------------------------------------------------------------------------------------------------------------------------------------------------------------------------------------------------------------------------------------------------------------------------------------------------------------------------------------------------------------------------------------------------------------------------------------------------------------------------------------------------------------------------------------------------------------------------------------------------------------------------------------------------------------------------------------------------------------------------------------------------------------------------------------------------------------------------------------------------------------------------------------------------------------------------------------------------------------------------------------------------------------------------------------------------------------------------------------------------------------------------------------------------------------------------------------------------------------------------------------------------------------------------------------------------------------------------------------------------------------------------------------------------------------------------------------------------------------------------------------------------------------------------------------------------------------------------------------------------------------------------------------------------------------------------------------------------------------------------------------------------------------------------------------------------------------------------------------------------------------------------------------------------------|-------------------------------------------------------------------------------------------------------|
| Image       | SHUMATT OF THE PARTY OF THE PAR | SHUMATT A                                                                                             |
| Name        | Injector Orifice Plate's Front Lettering                                                                                                                                                                                                                                                                                                                                                                                                                                                                                                                                                                                                                                                                                                                                                                                                                                                                                                                                                                                                                                                                                                                                                                                                                                                                                                                                                                                                                                                                                                                                                                                                                                                                                                                                                                                                                                                                                                                                                                                                                                                                                       | Injector Orifice Plate's Side Lettering                                                               |
| Description | Orifice plate part number: 07#                                                                                                                                                                                                                                                                                                                                                                                                                                                                                                                                                                                                                                                                                                                                                                                                                                                                                                                                                                                                                                                                                                                                                                                                                                                                                                                                                                                                                                                                                                                                                                                                                                                                                                                                                                                                                                                                                                                                                                                                                                                                                                 | Story Story Phys. I Hyper Story 2th                                                                   |
| No.         | 3                                                                                                                                                                                                                                                                                                                                                                                                                                                                                                                                                                                                                                                                                                                                                                                                                                                                                                                                                                                                                                                                                                                                                                                                                                                                                                                                                                                                                                                                                                                                                                                                                                                                                                                                                                                                                                                                                                                                                                                                                                                                                                                              | 4                                                                                                     |
| Image       | 0-25mm<br>0.001mm                                                                                                                                                                                                                                                                                                                                                                                                                                                                                                                                                                                                                                                                                                                                                                                                                                                                                                                                                                                                                                                                                                                                                                                                                                                                                                                                                                                                                                                                                                                                                                                                                                                                                                                                                                                                                                                                                                                                                                                                                                                                                                              | SHUMATT                                                                                               |
| Name        | Injector Orifice Plate's Thickness                                                                                                                                                                                                                                                                                                                                                                                                                                                                                                                                                                                                                                                                                                                                                                                                                                                                                                                                                                                                                                                                                                                                                                                                                                                                                                                                                                                                                                                                                                                                                                                                                                                                                                                                                                                                                                                                                                                                                                                                                                                                                             | 9-Grid Plastic Box                                                                                    |
| Description | Injector orifice plate's thickness range:<br>4.02mm∽4.108mm.                                                                                                                                                                                                                                                                                                                                                                                                                                                                                                                                                                                                                                                                                                                                                                                                                                                                                                                                                                                                                                                                                                                                                                                                                                                                                                                                                                                                                                                                                                                                                                                                                                                                                                                                                                                                                                                                                                                                                                                                                                                                   | Prevent damage to the orifice plates during transportation                                            |
| No.         | FIT SHITT SHITT                                                                                                                                                                                                                                                                                                                                                                                                                                                                                                                                                                                                                                                                                                                                                                                                                                                                                                                                                                                                                                                                                                                                                                                                                                                                                                                                                                                                                                                                                                                                                                                                                                                                                                                                                                                                                                                                                                                                                                                                                                                                                                                | 6                                                                                                     |
| Image       | SHUMATT                                                                                                                                                                                                                                                                                                                                                                                                                                                                                                                                                                                                                                                                                                                                                                                                                                                                                                                                                                                                                                                                                                                                                                                                                                                                                                                                                                                                                                                                                                                                                                                                                                                                                                                                                                                                                                                                                                                                                                                                                                                                                                                        | SHUMATT                                                                                               |
| Name        | Neutral Injector Orifice Plate's Individual<br>Box                                                                                                                                                                                                                                                                                                                                                                                                                                                                                                                                                                                                                                                                                                                                                                                                                                                                                                                                                                                                                                                                                                                                                                                                                                                                                                                                                                                                                                                                                                                                                                                                                                                                                                                                                                                                                                                                                                                                                                                                                                                                             | Orifice Plate's 10pcs Packing Box                                                                     |
| Description | Prevent damage to the orifice plates during transportation                                                                                                                                                                                                                                                                                                                                                                                                                                                                                                                                                                                                                                                                                                                                                                                                                                                                                                                                                                                                                                                                                                                                                                                                                                                                                                                                                                                                                                                                                                                                                                                                                                                                                                                                                                                                                                                                                                                                                                                                                                                                     | Liwei orifice plate's 10PCS plastic box to prevent damage to the orifice plates during transportation |
| No.         | 7                                                                                                                                                                                                                                                                                                                                                                                                                                                                                                                                                                                                                                                                                                                                                                                                                                                                                                                                                                                                                                                                                                                                                                                                                                                                                                                                                                                                                                                                                                                                                                                                                                                                                                                                                                                                                                                                                                                                                                                                                                                                                                                              | 8                                                                                                     |