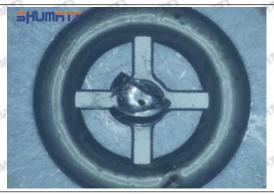

in serious cases, the pressure can not be built up and nozzle will spray oil directly.

The blockage of the oil inlet hole (side hole) will cause small amount of oil return, the blockage of oil inlet side hole will cause the injector cannot build a pressure chamber, as a result, the injector cannot work normally.

(2) Magnified 500 times under the microscope, check the plane position of the semi ball, if there is any scratch, it is recommended to replace it.

Mob/WhatsApp: +86 13410541523 Tel: +8675523215133

Email: ruby@shumatt.com



# 2.2.23670-30140 Injector Orifice Plate 07# Level of Damage Inspection

# (1) Slight Damaged



Mob/WhatsApp: +86 13410541523 Tel: +8675523215133

Email: <u>ruby@shumatt.com</u> Website: <u>www.shumatt.com</u>

# (2) Moderate Damaged



Wear marks on edge



The misalignment of the semi ball causes damage to the orifice plate when installing it



The wear of the middle oil back-flow hole causes gap between semi ball and orifice plate, and causes the orifice plate to be washed out by high-pressure oil

-

## (3) Highly Damaged



Obvious Wear marks on edge



The misalignment of the semi ball causes damage to the orifice plate when installing it

Mob/WhatsApp: +86 13410541523

Email: <a href="mailto:ruby@shumatt.com">ruby@shumatt.com</a>

© 2022 Shenzhen Shumatt Technology Co., Ltd

Tel: +8675523215133

# SHUMATT

# Shenzhen Shumatt Technology Co., Ltd



The wear of the middle oil back-flow hole causes gap between semi ball and orifice plate, and causes the orifice plate to be washed out by high-pressure oil

/

# (4) More Pictures of Orifi