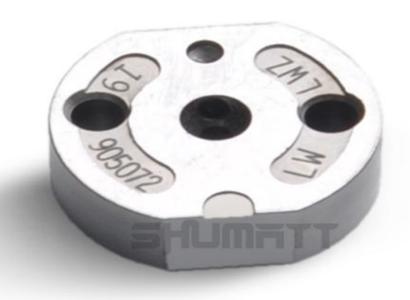

### (2) 23670-30140 Injector Orifice Plate 07# Part Number Common Writing

07#, 7#, 07, 7, 295040-6120, 2950406120, 2950406120