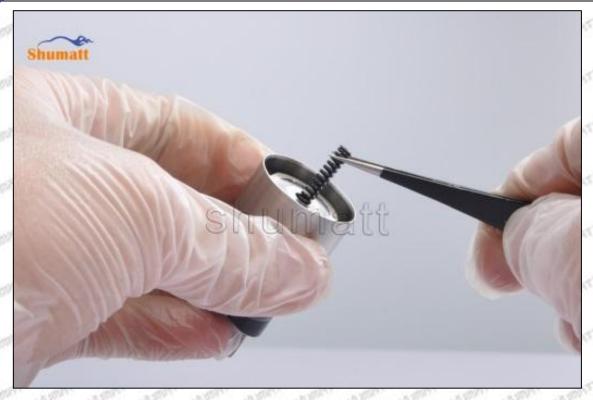

### (1) 23670-30140 Injector Orifice Plate 07# Testing

All 23670-30140 injector orifice plate 07# parts are subjected to A-hole flow test, Z-hole flow test, precision test, high temperature test, low temperature test, pressure test, leakage test, durability test, and various working condition tests.

#### (2) 23670-30140 Injector Orifice Plate 07# Inspection

The factory inspection of 23670-30140 injector orifice plate 07# is undergone three inspections - full inspection, random inspection, and batch inspection. Different brands of test benches are used to test 23670-30140 injector orifice plate 07# for a total of no less than three times for factory inspection, and 23670-30140 injector orifice plate 07# installation testing environment are progressed in dust-free workshop.