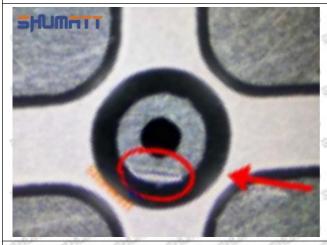

#### (2) 23670-30140 Injector Orifice Plate 07# Inspection

The factory inspection of 23670-30140 injector orifice plate 07# is undergone three inspections - full inspection, random inspection, and batch inspection. Different brands of test benches are used to test 23670-30140 injector orifice plate 07# for a total of no less than three times for factory inspection, and 23670-30140 injector orifice plate 07# installation testing environment are progressed in dust-free workshop.