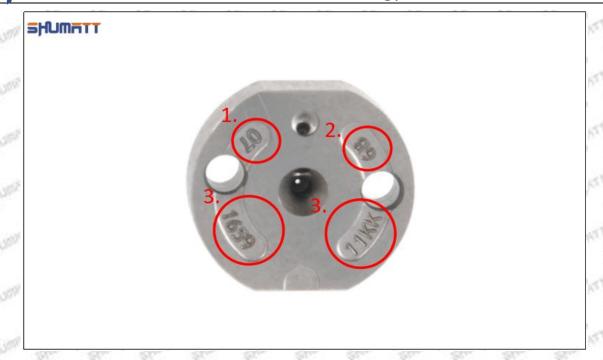

### (2) 23670-30140 Injector Orifice Plate 07# Part Number Common Writing

07#, 7#, 07, 7, 295040-6120, 2950406120, 2950406120