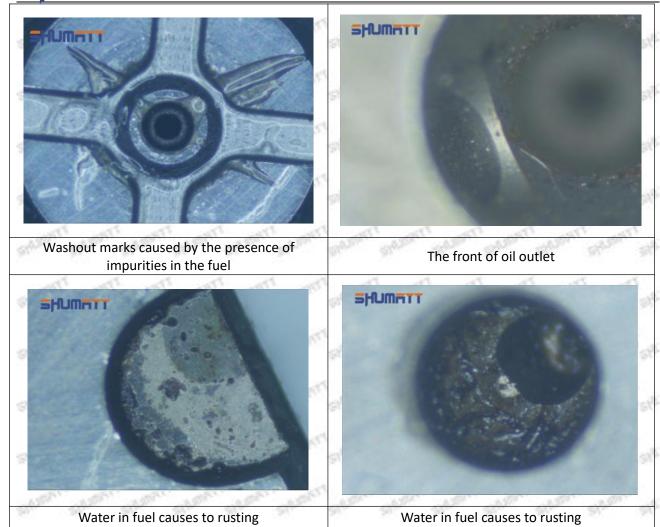

to the orifice plate when installing it

Mob/WhatsApp: +86 13410541523

Email: <a href="mailto:ruby@shumatt.com">ruby@shumatt.com</a>

© 2022 Shenzhen Shumatt Technology Co., Ltd

Tel: +8675523215133

# SHUMATT

# Shenzhen Shumatt Technology Co., Ltd



The wear of the middle oil back-flow hole causes gap between semi ball and orifice plate, and causes the orifice plate to be washed out by high-pressure oil

/

# (4) More Pictures of Orifice Plate's Damage Details



The misalignment of the semi ball



Marks of the misalignment of the semi ball



The indentation of the misalignment of the semi ball



Washout marks caused by the presence of impurities in the fuel

Mob/WhatsApp: +86 13410541523

Email: ruby@shumatt.com

© 2022 Shenzhen Shumatt Technology Co., Ltd

Tel: +8675523215133





(5) Impact Classification According to The Degree of Damage to The Orifice Plate

| Damage Type                      | Severe Damaged General Damaged                                                                                                                                                 |                                                                    | Slight Damaged                                                        |  |
|----------------------------------|--------------------------------------------------------------------------------------------------------------------------------------------------------------------------------|--------------------------------------------------------------------|-----------------------------------------------------------------------|--|