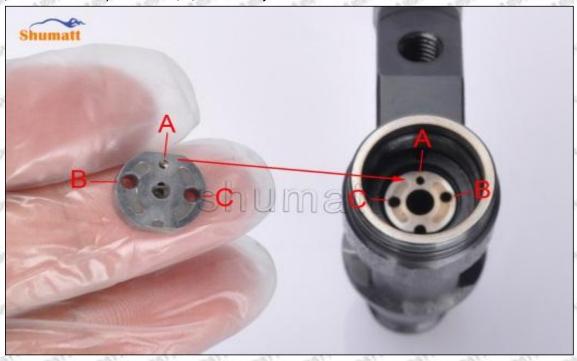

#### 2. Use of ON/OFF ZERO function key:

In the "off "state, short press the ON/OFF ZERO function key to start up, the micrometer is in the metric reading (shown on the right of the display "mm") mode and display the set value. If there is no set value, the initial value is displayed as "0".

In the power-on state, press and hold (more than 2 seconds) the ON/OFF ZERO function key to shut down.

In the power-on state, short press the ON/OFF ZERO function key, and the display returns to the set value or the initial value "0".

### 3. Use of "mm" function keys:

In the power-on state, short press the "mm" function key to realize the conversion of metric ("mm" is displayed on the right side of the display) and inch ("in" is displayed on the right side of the display) display mode.