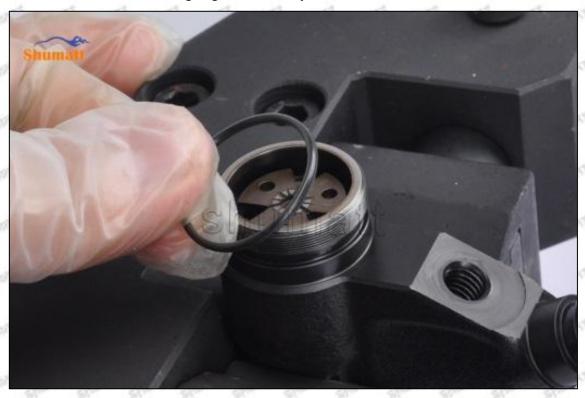

### (1) 23670-30140 Injector Orifice Plate 07# Testing

All 23670-30140 injector orifice plate 07# parts are subjected to A-hole flow test, Z-hole flow test, precision test, high temperature test, low temperature test, pressure test, leakage test, durability test, and various working condition tests.

#### (2) 23670-30140 Injector Orifice Plate 07# Inspection

The factory inspection of 23670-30140 injector orifice plate 07# is undergone three inspections - full inspection, random inspection, and batch inspection. Different brands of test benches are used to test 23670-30140 injector orifice plate 07# for a total of no less than three times for factory inspection, and 23670-30140 injector orifice plate 07# installation testing environment are progressed in dust-free workshop.