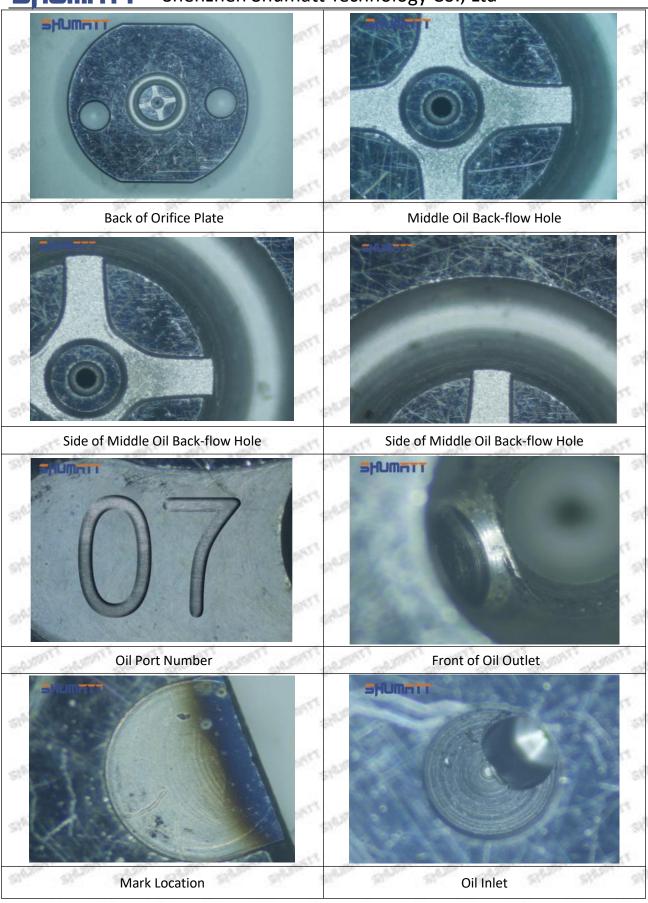

### (2) 23670-30140 Injector Orifice Plate 07# Part Number Common Writing

07#, 7#, 07, 7, 295040-6120, 2950406120, 2950406120

# (2) 23670-30140 Injector Orifice Plate 07# Customized Items

| No.         | The state of the s | 2                                                                                                     |
|-------------|--------------------------------------------------------------------------------------------------------------------------------------------------------------------------------------------------------------------------------------------------------------------------------------------------------------------------------------------------------------------------------------------------------------------------------------------------------------------------------------------------------------------------------------------------------------------------------------------------------------------------------------------------------------------------------------------------------------------------------------------------------------------------------------------------------------------------------------------------------------------------------------------------------------------------------------------------------------------------------------------------------------------------------------------------------------------------------------------------------------------------------------------------------------------------------------------------------------------------------------------------------------------------------------------------------------------------------------------------------------------------------------------------------------------------------------------------------------------------------------------------------------------------------------------------------------------------------------------------------------------------------------------------------------------------------------------------------------------------------------------------------------------------------------------------------------------------------------------------------------------------------------------------------------------------------------------------------------------------------------------------------------------------------------------------------------------------------------------------------------------------------|-------------------------------------------------------------------------------------------------------|
| Image       | SHUMATT OF THE PARTY OF THE PAR | SHUMATT A                                                                                             |
| Name        | Injector Orifice Plate's Front Lettering                                                                                                                                                                                                                                                                                                                                                                                                                                                                                                                                                                                                                                                                                                                                                                                                                                                                                                                                                                                                                                                                                                                                                                                                                                                                                                                                                                                                                                                                                                                                                                                                                                                                                                                                                                                                                                                                                                                                                                                                                                                                                       | Injector Orifice Plate's Side Lettering                                                               |
| Description | Orifice plate part number: 07#                                                                                                                                                                                                                                                                                                                                                                                                                                                                                                                                                                                                                                                                                                                                                                                                                                                                                                                                                                                                                                                                                                                                                                                                                                                                                                                                                                                                                                                                                                                                                                                                                                                                                                                                                                                                                                                                                                                                                                                                                                                                                                 | Story Story Phys. I Hyper Story 2th                                                                   |
| No.         | 3                                                                                                                                                                                                                                                                                                                                                                                                                                                                                                                                                                                                                                                                                                                                                                                                                                                                                                                                                                                                                                                                                                                                                                                                                                                                                                                                                                                                                                                                                                                                                                                                                                                                                                                                                                                                                                                                                                                                                                                                                                                                                                                              | 4                                                                                                     |
| Image       | 0-25mm<br>0.001mm                                                                                                                                                                                                                                                                                                                                                                                                                                                                                                                                                                                                                                                                                                                                                                                                                                                                                                                                                                                                                                                                                                                                                                                                                                                                                                                                                                                                                                                                                                                                                                                                                                                                                                                                                                                                                                                                                                                                                                                                                                                                                                              | SHUMATT                                                                                               |
| Name        | Injector Orifice Plate's Thickness                                                                                                                                                                                                                                                                                                                                                                                                                                                                                                                                                                                                                                                                                                                                                                                                                                                                                                                                                                                                                                                                                                                                                                                                                                                                                                                                                                                                                                                                                                                                                                                                                                                                                                                                                                                                                                                                                                                                                                                                                                                                                             | 9-Grid Plastic Box                                                                                    |
| Description | Injector orifice plate's thickness range:<br>4.02mm∽4.108mm.                                                                                                                                                                                                                                                                                                                                                                                                                                                                                                                                                                                                                                                                                                                                                                                                                                                                                                                                                                                                                                                                                                                                                                                                                                                                                                                                                                                                                                                                                                                                                                                                                                                                                                                                                                                                                                                                                                                                                                                                                                                                   | Prevent damage to the orifice plates during transportation                                            |
| No.         | FIT SHITT SHITT                                                                                                                                                                                                                                                                                                                                                                                                                                                                                                                                                                                                                                                                                                                                                                                                                                                                                                                                                                                                                                                                                                                                                                                                                                                                                                                                                                                                                                                                                                                                                                                                                                                                                                                                                                                                                                                                                                                                                                                                                                                                                                                | 6                                                                                                     |
| Image       | SHUMATT                                                                                                                                                                                                                                                                                                                                                                                                                                                                                                                                                                                                                                                                                                                                                                                                                                                                                                                                                                                                                                                                                                                                                                                                                                                                                                                                                                                                                                                                                                                                                                                                                                                                                                                                                                                                                                                                                                                                                                                                                                                                                                                        | SHUMATT                                                                                               |
| Name        | Neutral Injector Orifice Plate's Individual<br>Box                                                                                                                                                                                                                                                                                                                                                                                                                                                                                                                                                                                                                                                                                                                                                                                                                                                                                                                                                                                                                                                                                                                                                                                                                                                                                                                                                                                                                                                                                                                                                                                                                                                                                                                                                                                                                                                                                                                                                                                                                                                                             | Orifice Plate's 10pcs Packing Box                                                                     |
| Description | Prevent damage to the orifice plates during transportation                                                                                                                                                                                                                                                                                                                                                                                                                                                                                                                                                                                                                                                                                                                                                                                                                                                                                                                                                                                                                                                                                                                                                                                                                                                                                                                                                                                                                                                                                                                                                                                                                                                                                                                                                                                                                                                                                                                                                                                                                                                                     | Liwei orifice plate's 10PCS plastic box to prevent damage to the orifice plates during transportation |
| No.         | 7                                                                                                                                                                                                                                                                                                                                                                                                                                                                                                                                                                                                                                                                                                                                                                                                                                                                                                                                                                                                                                                                                                                                                                                                                                                                                                                                                                                                                                                                                                                                                                                                                                                                                                                                                                                                                                                                                                                                                                                                                                                                                                                              | 8                                                                                                     |