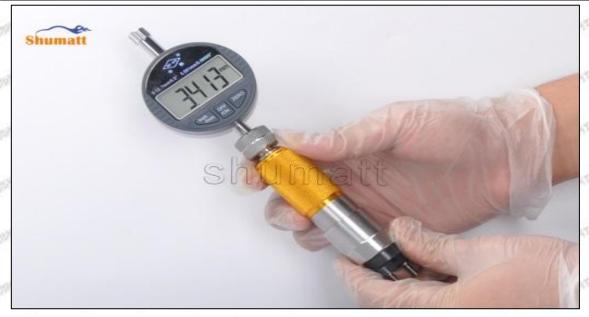

23670-30210 injector orifice plate 07# failure caused by not following the installation angle specified in the vehicle engine maintenance manual.

23670-30210 injector orifice plate 07# failure caused by not following the cleaning requirements specified in the vehicle engine maintenance manual.

23670-30210 injector orifice plate 07# failure caused by failure to replace consumable parts as specified in the vehicle engine maintenance manual.