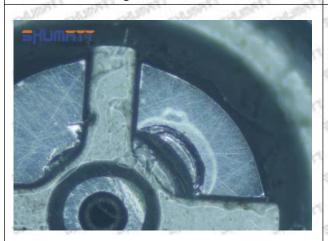

#### (1) 23670-30210 Injector Orifice Plate 07# Testing

All 23670-30210 injector orifice plate 07# parts are subjected to A-hole flow test, Z-hole flow test, precision test, high temperature test, low temperature test, pressure test, leakage test, durability test, and various working condition tests.

### (2) 23670-30210 Injector Orifice Plate 07# Inspection

The factory inspection of 23670-30210 injector orifice plate 07# is undergone three inspections - full inspection, random inspection, and batch inspection. Different brands of test benches are used to test 23670-30210 injector orifice plate 07# for a total of no less than three times for factory inspection, and 23670-30210 injector orifice plate 07# installation testing environment are progressed in dust-free