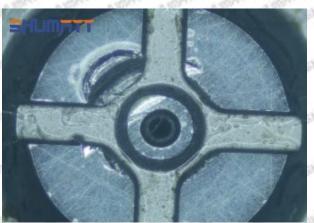

#### (1) 23670-30210 Injector Orifice Plate 07# Testing

All 23670-30210 injector orifice plate 07# parts are subjected to A-hole flow test, Z-hole flow test, precision test, high temperature test, low temperature test, pressure test, leakage test, durability test, and various working condition tests.

### (2) 23670-30210 Injector Orifice Plate 07# Inspection

The factory inspection of 23670-30210 injector orifice plate 07# is undergone three inspections - full inspection, random inspection, and batch inspection. Different brands of test benches are used to test 23670-30210 injector orifice plate 07# for a total of no less than three times for factory inspection, and 23670-30210 injector orifice plate 07# installation testing environment are progressed in dust-free