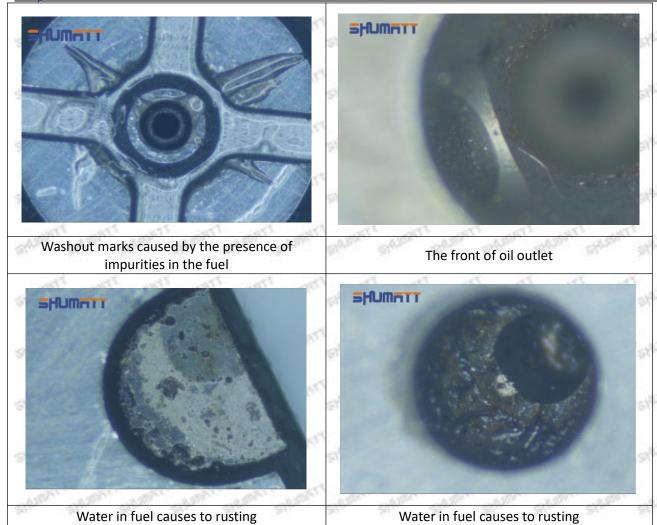

#### (1) 23670-30210 Injector Orifice Plate 07# Testing

All 23670-30210 injector orifice plate 07# parts are subjected to A-hole flow test, Z-hole flow test, precision test, high temperature test, low temperature test, pressure test, leakage test, durability test, and various working condition tests.

### (2) 23670-30210 Injector Orifice Plate 07# Inspection

The factory inspection of 23670-30210 injector orifice plate 07# is undergone three inspections - full inspection, random inspection, and batch inspection. Different brands of test benches are used to test 23670-30210 injector orifice plate 07# for a total of no less than three times for factory inspection, and 23670-30210 injector orifice plate 07# installation testing environment are progressed in dust-free