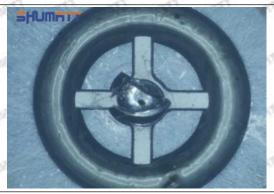

serious cases, the pressure can not be built up and nozzle will spray oil directly.

The blockage of the oil inlet hole (side hole) will cause small amount of oil return, the blockage of oil inlet side hole will cause the injector cannot build a pressure chamber, as a result, the injector cannot work normally.

(2) Magnified 500 times under the microscope, check the plane position of the semi ball, if there is any scratch, it is recommended to replace it.

Mob/WhatsApp: +86 13410541523 Tel: +8675523215133

Email: ruby@shumatt.com



# 2.2.23670-30210 Injector Orifice Plate 07# Level of Damage Inspection

## (1) Slight Damaged



Mob/WhatsApp: +86 13410541523 Tel: +8675523215133

Email: <u>ruby@shumatt.com</u> Website: <u>www.shumatt.com</u>

## (2) Moderate Damaged



Wear marks on edge



The misalignment of the semi ball causes damage to the orifice plate when installing it



The wear of the middle oil back-flow hole causes gap between semi ball and orifice plate, and causes the orifice plate to be washed out by high-pressure oil

-

### (3) Highly Damaged



Obvious Wear marks on edge



The misalignment of the semi ball causes damage to the orifice plate when installing it

Mob/WhatsApp: +86 13410541523

Email: <a href="mailto:ruby@shumatt.com">ruby@shumatt.com</a>

© 2022 Shenzhen Shumatt Technology Co., Ltd

Tel: +8675523215133

# SHUMATT

# Shenzhen Shumatt Technology Co., Ltd



The wear of the middle oil back-flow hole causes gap between semi ball and orifice plate, and causes the orifice plate to be washed out by high-pressure oil

/

# (4) More Pictures of Orif