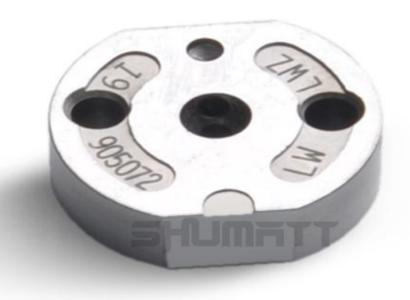

#### (2) 23670-30210 Injector Orifice Plate 07# Part Number Common Writing

07#, 7#, 07, 7, 295040-6120, 2950406120, 2950406120

# (2) 23670-30210 Injector Orifice Plate 07# Customized Items

| No.         | SPAN SPAN STAN SPAN SPAN                                                                                                                                                                                                                                                                                                                                                                                                                                                                                                                                                                                                                                                                                                                                                                                                                                                                                                                                                                                                                                                                                                                                                                                                                                                                                                                                                                                                                                                                                                                                                                                                                                                                                                                                                                                                                                                                                                                                                                                                                                                                                                      | 2                                                                                      |
|-------------|-------------------------------------------------------------------------------------------------------------------------------------------------------------------------------------------------------------------------------------------------------------------------------------------------------------------------------------------------------------------------------------------------------------------------------------------------------------------------------------------------------------------------------------------------------------------------------------------------------------------------------------------------------------------------------------------------------------------------------------------------------------------------------------------------------------------------------------------------------------------------------------------------------------------------------------------------------------------------------------------------------------------------------------------------------------------------------------------------------------------------------------------------------------------------------------------------------------------------------------------------------------------------------------------------------------------------------------------------------------------------------------------------------------------------------------------------------------------------------------------------------------------------------------------------------------------------------------------------------------------------------------------------------------------------------------------------------------------------------------------------------------------------------------------------------------------------------------------------------------------------------------------------------------------------------------------------------------------------------------------------------------------------------------------------------------------------------------------------------------------------------|----------------------------------------------------------------------------------------|
| Image       | SHUMATT COMMANDER OF THE PARTY | S-HUMATT  A                                                                            |
| Name        | Injector Orifice Plate's Front Lettering                                                                                                                                                                                                                                                                                                                                                                                                                                                                                                                                                                                                                                                                                                                                                                                                                                                                                                                                                                                                                                                                                                                                                                                                                                                                                                                                                                                                                                                                                                                                                                                                                                                                                                                                                                                                                                                                                                                                                                                                                                                                                      | Injector Orifice Plate's Side Lettering                                                |
| Description | Orifice plate part number: 07#                                                                                                                                                                                                                                                                                                                                                                                                                                                                                                                                                                                                                                                                                                                                                                                                                                                                                                                                                                                                                                                                                                                                                                                                                                                                                                                                                                                                                                                                                                                                                                                                                                                                                                                                                                                                                                                                                                                                                                                                                                                                                                | She she Ste Ste Ste Ste Ste                                                            |
| No.         | MIT MIT SMIT MIT MIT                                                                                                                                                                                                                                                                                                                                                                                                                                                                                                                                                                                                                                                                                                                                                                                                                                                                                                                                                                                                                                                                                                                                                                                                                                                                                                                                                                                                                                                                                                                                                                                                                                                                                                                                                                                                                                                                                                                                                                                                                                                                                                          | metri metri na 45 metri metri                                                          |
| Image       | 0-25mm<br>0.001mm                                                                                                                                                                                                                                                                                                                                                                                                                                                                                                                                                                                                                                                                                                                                                                                                                                                                                                                                                                                                                                                                                                                                                                                                                                                                                                                                                                                                                                                                                                                                                                                                                                                                                                                                                                                                                                                                                                                                                                                                                                                                                                             |                                                                                        |
| Name        | Injector Orifice Plate's Thickness                                                                                                                                                                                                                                                                                                                                                                                                                                                                                                                                                                                                                                                                                                                                                                                                                                                                                                                                                                                                                                                                                                                                                                                                                                                                                                                                                                                                                                                                                                                                                                                                                                                                                                                                                                                                                                                                                                                                                                                                                                                                                            | 9-Grid Plastic Box                                                                     |
| Description | Injector orifice plate's thickness range:<br>4.02mm∽4.108mm.                                                                                                                                                                                                                                                                                                                                                                                                                                                                                                                                                                                                                                                                                                                                                                                                                                                                                                                                                                                                                                                                                                                                                                                                                                                                                                                                                                                                                                                                                                                                                                                                                                                                                                                                                                                                                                                                                                                                                                                                                                                                  | Prevent damage to the orifice plates during transportation                             |
| No.         | 5.500                                                                                                                                                                                                                                                                                                                                                                                                                                                                                                                                                                                                                                                                                                                                                                                                                                                                                                                                                                                                                                                                                                                                                                                                                                                                                                                                                                                                                                                                                                                                                                                                                                                                                                                                                                                                                                                                                                                                                                                                                                                                                                                         | 6 4500                                                                                 |
| Image       | SHUMATT                                                                                                                                                                                                                                                                                                                                                                                                                                                                                                                                                                                                                                                                                                                                                                                                                                                                                                                                                                                                                                                                                                                                                                                                                                                                                                                                                                                                                                                                                                                                                                                                                                                                                                                                                                                                                                                                                                                                                                                                                                                                                                                       | SHUMATT  (PILINATE)                                                                    |
| Name        | Neutral Injector Orifice Plate's Individual<br>Box                                                                                                                                                                                                                                                                                                                                                                                                                                                                                                                                                                                                                                                                                                                                                                                                                                                                                                                                                                                                                                                                                                                                                                                                                                                                                                                                                                                                                                                                                                                                                                                                                                                                                                                                                                                                                                                                                                                                                                                                                                                                            | Orifice Plate's 10pcs Packing Box                                                      |
| Description | Prevent damage to the orifice plates during transportation                                                                                                                                                                                                                                                                                                                                                                                                                                                                                                                                                                                                                                                                                                                                                                                                                                                                                                                                                                                                                                                                                                                                                                                                                                                                                                                                                                                                                                                                                                                                                                                                                                                                                                                                                                                                                                                                                                                                                                                                                                                                    | Liwei orifice plate's 10PCS plastic box to prevent damage to the orifice plates during |
|             |                                                                                                                                                                                                                                                                                                                                                                                                                                                                                                                                                                                                                                                                                                                                                                                                                                                                                                                                                                                                                                                                                                                                                                                                                                                                                                                                                                                                                                                                                                                                                                                                                                                                                                                                                                                                                                                                                                                                                                                                                                                                                                                               | transportation                                                                         |