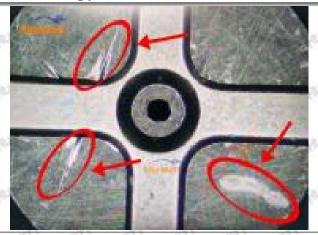

#### (1) 23670-30210 Injector Orifice Plate 07# Testing

All 23670-30210 injector orifice plate 07# parts are subjected to A-hole flow test, Z-hole flow test, precision test, high temperature test, low temperature test, pressure test, leakage test, durability test, and various working condition tests.

### (2) 23670-30210 Injector Orifice Plate 07# Inspection

The factory inspection of 23670-30210 injector orifice plate 07# is undergone three inspections - full inspection, random inspection, and batch inspection. Different brands of test benches are used to test 23670-30210 injector orifice plate 07# for a total of no less than three times for factory inspection, and 23670-30210 injector orifice plate 07# installation testing environment are progressed in dust-free