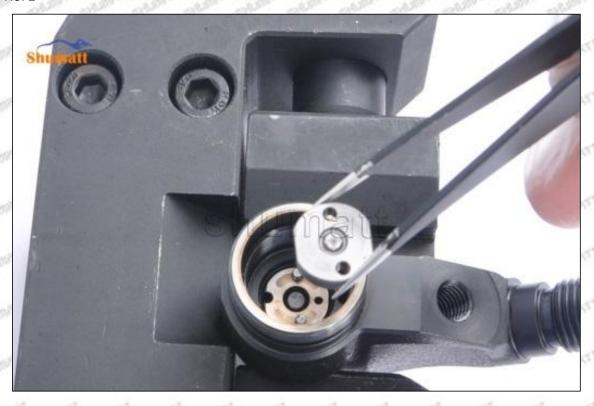

# (2) 23670-30210 Injector Orifice Plate 07# Customized Items

| No.         | SPAN SPAN STAN SPAN SPAN                                                                                                                                                                                                                                                                                                                                                                                                                                                                                                                                                                                                                                                                                                                                                                                                                                                                                                                                                                                                                                                                                                                                                                                                                                                                                                                                                                                                                                                                                                                                                                                                                                                                                                                                                                                                                                                                                                                                                                                                                                                                                                      | 2                                                                                      |
|-------------|-------------------------------------------------------------------------------------------------------------------------------------------------------------------------------------------------------------------------------------------------------------------------------------------------------------------------------------------------------------------------------------------------------------------------------------------------------------------------------------------------------------------------------------------------------------------------------------------------------------------------------------------------------------------------------------------------------------------------------------------------------------------------------------------------------------------------------------------------------------------------------------------------------------------------------------------------------------------------------------------------------------------------------------------------------------------------------------------------------------------------------------------------------------------------------------------------------------------------------------------------------------------------------------------------------------------------------------------------------------------------------------------------------------------------------------------------------------------------------------------------------------------------------------------------------------------------------------------------------------------------------------------------------------------------------------------------------------------------------------------------------------------------------------------------------------------------------------------------------------------------------------------------------------------------------------------------------------------------------------------------------------------------------------------------------------------------------------------------------------------------------|----------------------------------------------------------------------------------------|
| Image       | SHUMATT COMMANDER OF THE PARTY | S-HUMATT  A                                                                            |
| Name        | Injector Orifice Plate's Front Lettering                                                                                                                                                                                                                                                                                                                                                                                                                                                                                                                                                                                                                                                                                                                                                                                                                                                                                                                                                                                                                                                                                                                                                                                                                                                                                                                                                                                                                                                                                                                                                                                                                                                                                                                                                                                                                                                                                                                                                                                                                                                                                      | Injector Orifice Plate's Side Lettering                                                |
| Description | Orifice plate part number: 07#                                                                                                                                                                                                                                                                                                                                                                                                                                                                                                                                                                                                                                                                                                                                                                                                                                                                                                                                                                                                                                                                                                                                                                                                                                                                                                                                                                                                                                                                                                                                                                                                                                                                                                                                                                                                                                                                                                                                                                                                                                                                                                | She she Ste Ste Ste Ste Ste                                                            |
| No.         | MIT MIT SMIT MIT MIT                                                                                                                                                                                                                                                                                                                                                                                                                                                                                                                                                                                                                                                                                                                                                                                                                                                                                                                                                                                                                                                                                                                                                                                                                                                                                                                                                                                                                                                                                                                                                                                                                                                                                                                                                                                                                                                                                                                                                                                                                                                                                                          | metri metri na 45 metri metri                                                          |
| Image       | 0-25mm<br>0.001mm                                                                                                                                                                                                                                                                                                                                                                                                                                                                                                                                                                                                                                                                                                                                                                                                                                                                                                                                                                                                                                                                                                                                                                                                                                                                                                                                                                                                                                                                                                                                                                                                                                                                                                                                                                                                                                                                                                                                                                                                                                                                                                             |                                                                                        |
| Name        | Injector Orifice Plate's Thickness                                                                                                                                                                                                                                                                                                                                                                                                                                                                                                                                                                                                                                                                                                                                                                                                                                                                                                                                                                                                                                                                                                                                                                                                                                                                                                                                                                                                                                                                                                                                                                                                                                                                                                                                                                                                                                                                                                                                                                                                                                                                                            | 9-Grid Plastic Box                                                                     |
| Description | Injector orifice plate's thickness range:<br>4.02mm∽4.108mm.                                                                                                                                                                                                                                                                                                                                                                                                                                                                                                                                                                                                                                                                                                                                                                                                                                                                                                                                                                                                                                                                                                                                                                                                                                                                                                                                                                                                                                                                                                                                                                                                                                                                                                                                                                                                                                                                                                                                                                                                                                                                  | Prevent damage to the orifice plates during transportation                             |
| No.         | 5.500                                                                                                                                                                                                                                                                                                                                                                                                                                                                                                                                                                                                                                                                                                                                                                                                                                                                                                                                                                                                                                                                                                                                                                                                                                                                                                                                                                                                                                                                                                                                                                                                                                                                                                                                                                                                                                                                                                                                                                                                                                                                                                                         | 6 4500                                                                                 |
| Image       | SHUMATT                                                                                                                                                                                                                                                                                                                                                                                                                                                                                                                                                                                                                                                                                                                                                                                                                                                                                                                                                                                                                                                                                                                                                                                                                                                                                                                                                                                                                                                                                                                                                                                                                                                                                                                                                                                                                                                                                                                                                                                                                                                                                                                       | SHUMATT  (PILINATE)                                                                    |
| Name        | Neutral Injector Orifice Plate's Individual<br>Box                                                                                                                                                                                                                                                                                                                                                                                                                                                                                                                                                                                                                                                                                                                                                                                                                                                                                                                                                                                                                                                                                                                                                                                                                                                                                                                                                                                                                                                                                                                                                                                                                                                                                                                                                                                                                                                                                                                                                                                                                                                                            | Orifice Plate's 10pcs Packing Box                                                      |
| Description | Prevent damage to the orifice plates during transportation                                                                                                                                                                                                                                                                                                                                                                                                                                                                                                                                                                                                                                                                                                                                                                                                                                                                                                                                                                                                                                                                                                                                                                                                                                                                                                                                                                                                                                                                                                                                                                                                                                                                                                                                                                                                                                                                                                                                                                                                                                                                    | Liwei orifice plate's 10PCS plastic box to prevent damage to the orifice plates during |
|             |                                                                                                                                                                                                                                                                                                                                                                                                                                                                                                                                                                                                                                                                                                                                                                                                                                                                                                                                                                                                                                                                                                                                                                                                                                                                                                                                                                                                                                                                                                                                                                                                                                                                                                                                                                                                                                                                                                                                                                                                                                                                                                                               | transportation                                                                         |