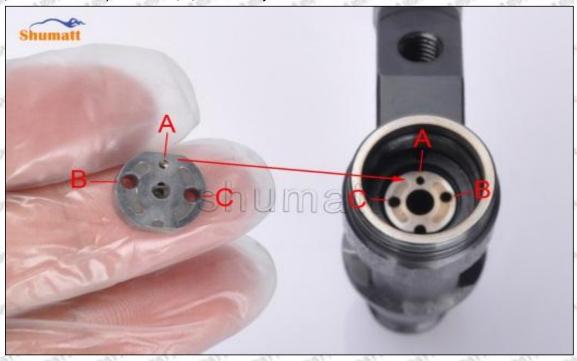

#### (2) 23670-30210 Injector Orifice Plate 07# Part Number Common Writing

07#, 7#, 07, 7, 295040-6120, 2950406120, 2950406120

# (2) 23670-30210 Injector Orifice Plate 07# Customized Items

| No.         | SPAN SPAN STAN SPAN SPAN                                                                                                                                                                                                                                                                                                                                                                                                                                                                                                                                                                                                                                                                                                                                                                                                                                                                                                                                                                                                                                                                                                                                                                                                                                                                                                                                                                                                                                                                                                                                                                                                                                                                                                                                                                                                                                                                                                                                                                                                                                                                                                      | 2                                                                                      |
|-------------|-------------------------------------------------------------------------------------------------------------------------------------------------------------------------------------------------------------------------------------------------------------------------------------------------------------------------------------------------------------------------------------------------------------------------------------------------------------------------------------------------------------------------------------------------------------------------------------------------------------------------------------------------------------------------------------------------------------------------------------------------------------------------------------------------------------------------------------------------------------------------------------------------------------------------------------------------------------------------------------------------------------------------------------------------------------------------------------------------------------------------------------------------------------------------------------------------------------------------------------------------------------------------------------------------------------------------------------------------------------------------------------------------------------------------------------------------------------------------------------------------------------------------------------------------------------------------------------------------------------------------------------------------------------------------------------------------------------------------------------------------------------------------------------------------------------------------------------------------------------------------------------------------------------------------------------------------------------------------------------------------------------------------------------------------------------------------------------------------------------------------------|----------------------------------------------------------------------------------------|
| Image       | SHUMATT COMMANDER OF THE PARTY | S-HUMATT  A                                                                            |
| Name        | Injector Orifice Plate's Front Lettering                                                                                                                                                                                                                                                                                                                                                                                                                                                                                                                                                                                                                                                                                                                                                                                                                                                                                                                                                                                                                                                                                                                                                                                                                                                                                                                                                                                                                                                                                                                                                                                                                                                                                                                                                                                                                                                                                                                                                                                                                                                                                      | Injector Orifice Plate's Side Lettering                                                |
| Description | Orifice plate part number: 07#                                                                                                                                                                                                                                                                                                                                                                                                                                                                                                                                                                                                                                                                                                                                                                                                                                                                                                                                                                                                                                                                                                                                                                                                                                                                                                                                                                                                                                                                                                                                                                                                                                                                                                                                                                                                                                                                                                                                                                                                                                                                                                | She she Ste Ste Ste Ste Ste                                                            |
| No.         | MIT MIT SMIT MIT MIT                                                                                                                                                                                                                                                                                                                                                                                                                                                                                                                                                                                                                                                                                                                                                                                                                                                                                                                                                                                                                                                                                                                                                                                                                                                                                                                                                                                                                                                                                                                                                                                                                                                                                                                                                                                                                                                                                                                                                                                                                                                                                                          | metri metri na 45 metri metri                                                          |
| Image       | 0-25mm<br>0.001mm                                                                                                                                                                                                                                                                                                                                                                                                                                                                                                                                                                                                                                                                                                                                                                                                                                                                                                                                                                                                                                                                                                                                                                                                                                                                                                                                                                                                                                                                                                                                                                                                                                                                                                                                                                                                                                                                                                                                                                                                                                                                                                             |                                                                                        |
| Name        | Injector Orifice Plate's Thickness                                                                                                                                                                                                                                                                                                                                                                                                                                                                                                                                                                                                                                                                                                                                                                                                                                                                                                                                                                                                                                                                                                                                                                                                                                                                                                                                                                                                                                                                                                                                                                                                                                                                                                                                                                                                                                                                                                                                                                                                                                                                                            | 9-Grid Plastic Box                                                                     |
| Description | Injector orifice plate's thickness range:<br>4.02mm∽4.108mm.                                                                                                                                                                                                                                                                                                                                                                                                                                                                                                                                                                                                                                                                                                                                                                                                                                                                                                                                                                                                                                                                                                                                                                                                                                                                                                                                                                                                                                                                                                                                                                                                                                                                                                                                                                                                                                                                                                                                                                                                                                                                  | Prevent damage to the orifice plates during transportation                             |
| No.         | 5.500                                                                                                                                                                                                                                                                                                                                                                                                                                                                                                                                                                                                                                                                                                                                                                                                                                                                                                                                                                                                                                                                                                                                                                                                                                                                                                                                                                                                                                                                                                                                                                                                                                                                                                                                                                                                                                                                                                                                                                                                                                                                                                                         | 6 4500                                                                                 |
| Image       | SHUMATT                                                                                                                                                                                                                                                                                                                                                                                                                                                                                                                                                                                                                                                                                                                                                                                                                                                                                                                                                                                                                                                                                                                                                                                                                                                                                                                                                                                                                                                                                                                                                                                                                                                                                                                                                                                                                                                                                                                                                                                                                                                                                                                       | SHUMATT  (PILINATE)                                                                    |
| Name        | Neutral Injector Orifice Plate's Individual<br>Box                                                                                                                                                                                                                                                                                                                                                                                                                                                                                                                                                                                                                                                                                                                                                                                                                                                                                                                                                                                                                                                                                                                                                                                                                                                                                                                                                                                                                                                                                                                                                                                                                                                                                                                                                                                                                                                                                                                                                                                                                                                                            | Orifice Plate's 10pcs Packing Box                                                      |
| Description | Prevent damage to the orifice plates during transportation                                                                                                                                                                                                                                                                                                                                                                                                                                                                                                                                                                                                                                                                                                                                                                                                                                                                                                                                                                                                                                                                                                                                                                                                                                                                                                                                                                                                                                                                                                                                                                                                                                                                                                                                                                                                                                                                                                                                                                                                                                                                    | Liwei orifice plate's 10PCS plastic box to prevent damage to the orifice plates during |
|             |                                                                                                                                                                                                                                                                                                                                                                                                                                                                                                                                                                                                                                                                                                                                                                                                                                                                                                                                                                                                                                                                                                                                                                                                                                                                                                                                                                                                                                                                                                                                                                                                                                                                                                                                                                                                                                                                                                                                                                                                                                                                                                                               | transportation                                                                         |