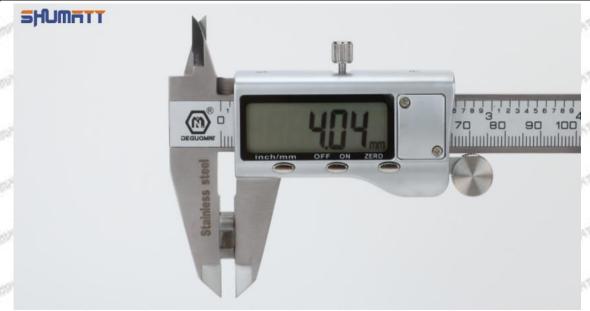

# (2) 23670-30210 Injector Orifice Plate 07# Customized Items

| No.         | SPAN SPAN STAN SPAN SPAN                                                                                                                                                                                                                                                                                                                                                                                                                                                                                                                                                                                                                                                                                                                                                                                                                                                                                                                                                                                                                                                                                                                                                                                                                                                                                                                                                                                                                                                                                                                                                                                                                                                                                                                                                                                                                                                                                                                                                                                                                                                                                                      | 2                                                                                      |
|-------------|-------------------------------------------------------------------------------------------------------------------------------------------------------------------------------------------------------------------------------------------------------------------------------------------------------------------------------------------------------------------------------------------------------------------------------------------------------------------------------------------------------------------------------------------------------------------------------------------------------------------------------------------------------------------------------------------------------------------------------------------------------------------------------------------------------------------------------------------------------------------------------------------------------------------------------------------------------------------------------------------------------------------------------------------------------------------------------------------------------------------------------------------------------------------------------------------------------------------------------------------------------------------------------------------------------------------------------------------------------------------------------------------------------------------------------------------------------------------------------------------------------------------------------------------------------------------------------------------------------------------------------------------------------------------------------------------------------------------------------------------------------------------------------------------------------------------------------------------------------------------------------------------------------------------------------------------------------------------------------------------------------------------------------------------------------------------------------------------------------------------------------|----------------------------------------------------------------------------------------|
| Image       | SHUMATT COMMANDER OF THE PARTY | S-HUMATT  A                                                                            |
| Name        | Injector Orifice Plate's Front Lettering                                                                                                                                                                                                                                                                                                                                                                                                                                                                                                                                                                                                                                                                                                                                                                                                                                                                                                                                                                                                                                                                                                                                                                                                                                                                                                                                                                                                                                                                                                                                                                                                                                                                                                                                                                                                                                                                                                                                                                                                                                                                                      | Injector Orifice Plate's Side Lettering                                                |
| Description | Orifice plate part number: 07#                                                                                                                                                                                                                                                                                                                                                                                                                                                                                                                                                                                                                                                                                                                                                                                                                                                                                                                                                                                                                                                                                                                                                                                                                                                                                                                                                                                                                                                                                                                                                                                                                                                                                                                                                                                                                                                                                                                                                                                                                                                                                                | She she Ste Ste Ste Ste Ste                                                            |
| No.         | MIT MIT SMIT MIT MIT                                                                                                                                                                                                                                                                                                                                                                                                                                                                                                                                                                                                                                                                                                                                                                                                                                                                                                                                                                                                                                                                                                                                                                                                                                                                                                                                                                                                                                                                                                                                                                                                                                                                                                                                                                                                                                                                                                                                                                                                                                                                                                          | metri metri na 45 metri metri                                                          |
| Image       | 0-25mm<br>0.001mm                                                                                                                                                                                                                                                                                                                                                                                                                                                                                                                                                                                                                                                                                                                                                                                                                                                                                                                                                                                                                                                                                                                                                                                                                                                                                                                                                                                                                                                                                                                                                                                                                                                                                                                                                                                                                                                                                                                                                                                                                                                                                                             |                                                                                        |
| Name        | Injector Orifice Plate's Thickness                                                                                                                                                                                                                                                                                                                                                                                                                                                                                                                                                                                                                                                                                                                                                                                                                                                                                                                                                                                                                                                                                                                                                                                                                                                                                                                                                                                                                                                                                                                                                                                                                                                                                                                                                                                                                                                                                                                                                                                                                                                                                            | 9-Grid Plastic Box                                                                     |
| Description | Injector orifice plate's thickness range:<br>4.02mm∽4.108mm.                                                                                                                                                                                                                                                                                                                                                                                                                                                                                                                                                                                                                                                                                                                                                                                                                                                                                                                                                                                                                                                                                                                                                                                                                                                                                                                                                                                                                                                                                                                                                                                                                                                                                                                                                                                                                                                                                                                                                                                                                                                                  | Prevent damage to the orifice plates during transportation                             |
| No.         | 5.500                                                                                                                                                                                                                                                                                                                                                                                                                                                                                                                                                                                                                                                                                                                                                                                                                                                                                                                                                                                                                                                                                                                                                                                                                                                                                                                                                                                                                                                                                                                                                                                                                                                                                                                                                                                                                                                                                                                                                                                                                                                                                                                         | 6 4500                                                                                 |
| Image       | SHUMATT                                                                                                                                                                                                                                                                                                                                                                                                                                                                                                                                                                                                                                                                                                                                                                                                                                                                                                                                                                                                                                                                                                                                                                                                                                                                                                                                                                                                                                                                                                                                                                                                                                                                                                                                                                                                                                                                                                                                                                                                                                                                                                                       | SHUMATT  (PILINATE)                                                                    |
| Name        | Neutral Injector Orifice Plate's Individual<br>Box                                                                                                                                                                                                                                                                                                                                                                                                                                                                                                                                                                                                                                                                                                                                                                                                                                                                                                                                                                                                                                                                                                                                                                                                                                                                                                                                                                                                                                                                                                                                                                                                                                                                                                                                                                                                                                                                                                                                                                                                                                                                            | Orifice Plate's 10pcs Packing Box                                                      |
| Description | Prevent damage to the orifice plates during transportation                                                                                                                                                                                                                                                                                                                                                                                                                                                                                                                                                                                                                                                                                                                                                                                                                                                                                                                                                                                                                                                                                                                                                                                                                                                                                                                                                                                                                                                                                                                                                                                                                                                                                                                                                                                                                                                                                                                                                                                                                                                                    | Liwei orifice plate's 10PCS plastic box to prevent damage to the orifice plates during |
|             |                                                                                                                                                                                                                                                                                                                                                                                                                                                                                                                                                                                                                                                                                                                                                                                                                                                                                                                                                                                                                                                                                                                                                                                                                                                                                                                                                                                                                                                                                                                                                                                                                                                                                                                                                                                                                                                                                                                                                                                                                                                                                                                               | transportation                                                                         |