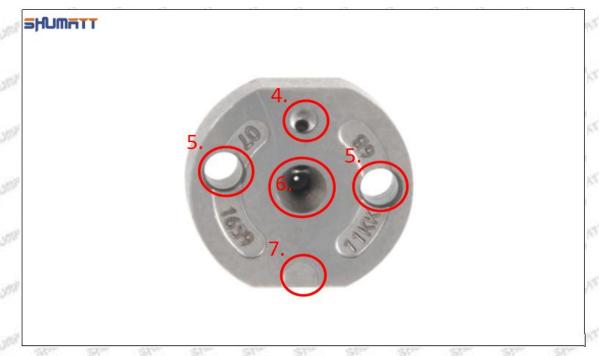

#### (2) 23670-30210 Injector Orifice Plate 07# Part Number Common Writing

07#, 7#, 07, 7, 295040-6120, 2950406120, 2950406120