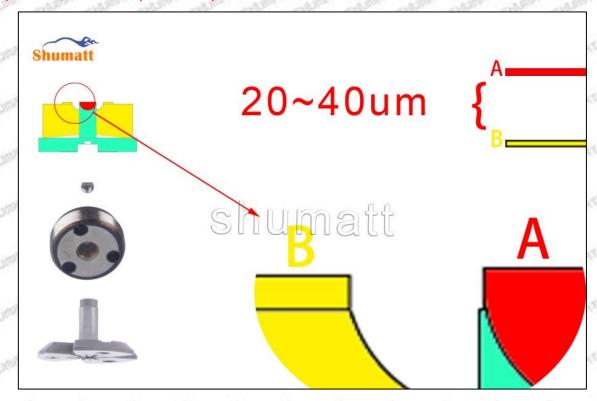

# (2) 23670-30210 Injector Orifice Plate 07# Customized Items

| No.         | SPAN SPAN STAN SPAN SPAN                                                                                                                                                                                                                                                                                                                                                                                                                                                                                                                                                                                                                                                                                                                                                                                                                                                                                                                                                                                                                                                                                                                                                                                                                                                                                                                                                                                                                                                                                                                                                                                                                                                                                                                                                                                                                                                                                                                                                                                                                                                                                                      | 2                                                                                      |
|-------------|-------------------------------------------------------------------------------------------------------------------------------------------------------------------------------------------------------------------------------------------------------------------------------------------------------------------------------------------------------------------------------------------------------------------------------------------------------------------------------------------------------------------------------------------------------------------------------------------------------------------------------------------------------------------------------------------------------------------------------------------------------------------------------------------------------------------------------------------------------------------------------------------------------------------------------------------------------------------------------------------------------------------------------------------------------------------------------------------------------------------------------------------------------------------------------------------------------------------------------------------------------------------------------------------------------------------------------------------------------------------------------------------------------------------------------------------------------------------------------------------------------------------------------------------------------------------------------------------------------------------------------------------------------------------------------------------------------------------------------------------------------------------------------------------------------------------------------------------------------------------------------------------------------------------------------------------------------------------------------------------------------------------------------------------------------------------------------------------------------------------------------|----------------------------------------------------------------------------------------|
| Image       | SHUMATT COMMANDER OF THE PARTY | S-HUMATT  A                                                                            |
| Name        | Injector Orifice Plate's Front Lettering                                                                                                                                                                                                                                                                                                                                                                                                                                                                                                                                                                                                                                                                                                                                                                                                                                                                                                                                                                                                                                                                                                                                                                                                                                                                                                                                                                                                                                                                                                                                                                                                                                                                                                                                                                                                                                                                                                                                                                                                                                                                                      | Injector Orifice Plate's Side Lettering                                                |
| Description | Orifice plate part number: 07#                                                                                                                                                                                                                                                                                                                                                                                                                                                                                                                                                                                                                                                                                                                                                                                                                                                                                                                                                                                                                                                                                                                                                                                                                                                                                                                                                                                                                                                                                                                                                                                                                                                                                                                                                                                                                                                                                                                                                                                                                                                                                                | She she Ste Ste Ste Ste Ste                                                            |
| No.         | MIT MIT SMIT MIT MIT                                                                                                                                                                                                                                                                                                                                                                                                                                                                                                                                                                                                                                                                                                                                                                                                                                                                                                                                                                                                                                                                                                                                                                                                                                                                                                                                                                                                                                                                                                                                                                                                                                                                                                                                                                                                                                                                                                                                                                                                                                                                                                          | metri metri na 45 metri metri                                                          |
| Image       | 0-25mm<br>0.001mm                                                                                                                                                                                                                                                                                                                                                                                                                                                                                                                                                                                                                                                                                                                                                                                                                                                                                                                                                                                                                                                                                                                                                                                                                                                                                                                                                                                                                                                                                                                                                                                                                                                                                                                                                                                                                                                                                                                                                                                                                                                                                                             |                                                                                        |
| Name        | Injector Orifice Plate's Thickness                                                                                                                                                                                                                                                                                                                                                                                                                                                                                                                                                                                                                                                                                                                                                                                                                                                                                                                                                                                                                                                                                                                                                                                                                                                                                                                                                                                                                                                                                                                                                                                                                                                                                                                                                                                                                                                                                                                                                                                                                                                                                            | 9-Grid Plastic Box                                                                     |
| Description | Injector orifice plate's thickness range:<br>4.02mm∽4.108mm.                                                                                                                                                                                                                                                                                                                                                                                                                                                                                                                                                                                                                                                                                                                                                                                                                                                                                                                                                                                                                                                                                                                                                                                                                                                                                                                                                                                                                                                                                                                                                                                                                                                                                                                                                                                                                                                                                                                                                                                                                                                                  | Prevent damage to the orifice plates during transportation                             |
| No.         | 5.500                                                                                                                                                                                                                                                                                                                                                                                                                                                                                                                                                                                                                                                                                                                                                                                                                                                                                                                                                                                                                                                                                                                                                                                                                                                                                                                                                                                                                                                                                                                                                                                                                                                                                                                                                                                                                                                                                                                                                                                                                                                                                                                         | 6 4500                                                                                 |
| Image       | SHUMATT                                                                                                                                                                                                                                                                                                                                                                                                                                                                                                                                                                                                                                                                                                                                                                                                                                                                                                                                                                                                                                                                                                                                                                                                                                                                                                                                                                                                                                                                                                                                                                                                                                                                                                                                                                                                                                                                                                                                                                                                                                                                                                                       | SHUMATT  (PILINATE)                                                                    |
| Name        | Neutral Injector Orifice Plate's Individual<br>Box                                                                                                                                                                                                                                                                                                                                                                                                                                                                                                                                                                                                                                                                                                                                                                                                                                                                                                                                                                                                                                                                                                                                                                                                                                                                                                                                                                                                                                                                                                                                                                                                                                                                                                                                                                                                                                                                                                                                                                                                                                                                            | Orifice Plate's 10pcs Packing Box                                                      |
| Description | Prevent damage to the orifice plates during transportation                                                                                                                                                                                                                                                                                                                                                                                                                                                                                                                                                                                                                                                                                                                                                                                                                                                                                                                                                                                                                                                                                                                                                                                                                                                                                                                                                                                                                                                                                                                                                                                                                                                                                                                                                                                                                                                                                                                                                                                                                                                                    | Liwei orifice plate's 10PCS plastic box to prevent damage to the orifice plates during |
|             |                                                                                                                                                                                                                                                                                                                                                                                                                                                                                                                                                                                                                                                                                                                                                                                                                                                                                                                                                                                                                                                                                                                                                                                                                                                                                                                                                                                                                                                                                                                                                                                                                                                                                                                                                                                                                                                                                                                                                                                                                                                                                                                               | transportation                                                                         |