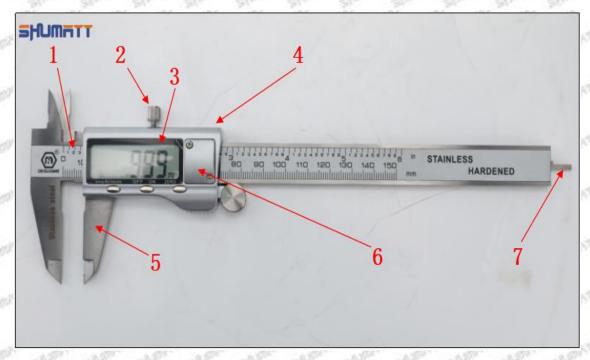

# (2) 23670-30210 Injector Orifice Plate 07# Customized Items

| No.         | SPAN SPAN STAN SPAN SPAN                                                                                                                                                                                                                                                                                                                                                                                                                                                                                                                                                                                                                                                                                                                                                                                                                                                                                                                                                                                                                                                                                                                                                                                                                                                                                                                                                                                                                                                                                                                                                                                                                                                                                                                                                                                                                                                                                                                                                                                                                                                                                                      | 2                                                                                      |
|-------------|-------------------------------------------------------------------------------------------------------------------------------------------------------------------------------------------------------------------------------------------------------------------------------------------------------------------------------------------------------------------------------------------------------------------------------------------------------------------------------------------------------------------------------------------------------------------------------------------------------------------------------------------------------------------------------------------------------------------------------------------------------------------------------------------------------------------------------------------------------------------------------------------------------------------------------------------------------------------------------------------------------------------------------------------------------------------------------------------------------------------------------------------------------------------------------------------------------------------------------------------------------------------------------------------------------------------------------------------------------------------------------------------------------------------------------------------------------------------------------------------------------------------------------------------------------------------------------------------------------------------------------------------------------------------------------------------------------------------------------------------------------------------------------------------------------------------------------------------------------------------------------------------------------------------------------------------------------------------------------------------------------------------------------------------------------------------------------------------------------------------------------|----------------------------------------------------------------------------------------|
| Image       | SHUMATT COMMANDER OF THE PARTY | S-HUMATT  A                                                                            |
| Name        | Injector Orifice Plate's Front Lettering                                                                                                                                                                                                                                                                                                                                                                                                                                                                                                                                                                                                                                                                                                                                                                                                                                                                                                                                                                                                                                                                                                                                                                                                                                                                                                                                                                                                                                                                                                                                                                                                                                                                                                                                                                                                                                                                                                                                                                                                                                                                                      | Injector Orifice Plate's Side Lettering                                                |
| Description | Orifice plate part number: 07#                                                                                                                                                                                                                                                                                                                                                                                                                                                                                                                                                                                                                                                                                                                                                                                                                                                                                                                                                                                                                                                                                                                                                                                                                                                                                                                                                                                                                                                                                                                                                                                                                                                                                                                                                                                                                                                                                                                                                                                                                                                                                                | She she Ste Ste Ste Ste Ste                                                            |
| No.         | MIT MIT SMIT MIT MIT                                                                                                                                                                                                                                                                                                                                                                                                                                                                                                                                                                                                                                                                                                                                                                                                                                                                                                                                                                                                                                                                                                                                                                                                                                                                                                                                                                                                                                                                                                                                                                                                                                                                                                                                                                                                                                                                                                                                                                                                                                                                                                          | metri metri na 45 metri metri                                                          |
| Image       | 0-25mm<br>0.001mm                                                                                                                                                                                                                                                                                                                                                                                                                                                                                                                                                                                                                                                                                                                                                                                                                                                                                                                                                                                                                                                                                                                                                                                                                                                                                                                                                                                                                                                                                                                                                                                                                                                                                                                                                                                                                                                                                                                                                                                                                                                                                                             |                                                                                        |
| Name        | Injector Orifice Plate's Thickness                                                                                                                                                                                                                                                                                                                                                                                                                                                                                                                                                                                                                                                                                                                                                                                                                                                                                                                                                                                                                                                                                                                                                                                                                                                                                                                                                                                                                                                                                                                                                                                                                                                                                                                                                                                                                                                                                                                                                                                                                                                                                            | 9-Grid Plastic Box                                                                     |
| Description | Injector orifice plate's thickness range:<br>4.02mm∽4.108mm.                                                                                                                                                                                                                                                                                                                                                                                                                                                                                                                                                                                                                                                                                                                                                                                                                                                                                                                                                                                                                                                                                                                                                                                                                                                                                                                                                                                                                                                                                                                                                                                                                                                                                                                                                                                                                                                                                                                                                                                                                                                                  | Prevent damage to the orifice plates during transportation                             |
| No.         | 5.500                                                                                                                                                                                                                                                                                                                                                                                                                                                                                                                                                                                                                                                                                                                                                                                                                                                                                                                                                                                                                                                                                                                                                                                                                                                                                                                                                                                                                                                                                                                                                                                                                                                                                                                                                                                                                                                                                                                                                                                                                                                                                                                         | 6 4500                                                                                 |
| Image       | SHUMATT                                                                                                                                                                                                                                                                                                                                                                                                                                                                                                                                                                                                                                                                                                                                                                                                                                                                                                                                                                                                                                                                                                                                                                                                                                                                                                                                                                                                                                                                                                                                                                                                                                                                                                                                                                                                                                                                                                                                                                                                                                                                                                                       | SHUMATT  (PILINATE)                                                                    |
| Name        | Neutral Injector Orifice Plate's Individual<br>Box                                                                                                                                                                                                                                                                                                                                                                                                                                                                                                                                                                                                                                                                                                                                                                                                                                                                                                                                                                                                                                                                                                                                                                                                                                                                                                                                                                                                                                                                                                                                                                                                                                                                                                                                                                                                                                                                                                                                                                                                                                                                            | Orifice Plate's 10pcs Packing Box                                                      |
| Description | Prevent damage to the orifice plates during transportation                                                                                                                                                                                                                                                                                                                                                                                                                                                                                                                                                                                                                                                                                                                                                                                                                                                                                                                                                                                                                                                                                                                                                                                                                                                                                                                                                                                                                                                                                                                                                                                                                                                                                                                                                                                                                                                                                                                                                                                                                                                                    | Liwei orifice plate's 10PCS plastic box to prevent damage to the orifice plates during |
|             |                                                                                                                                                                                                                                                                                                                                                                                                                                                                                                                                                                                                                                                                                                                                                                                                                                                                                                                                                                                                                                                                                                                                                                                                                                                                                                                                                                                                                                                                                                                                                                                                                                                                                                                                                                                                                                                                                                                                                                                                                                                                                                                               | transportation                                                                         |