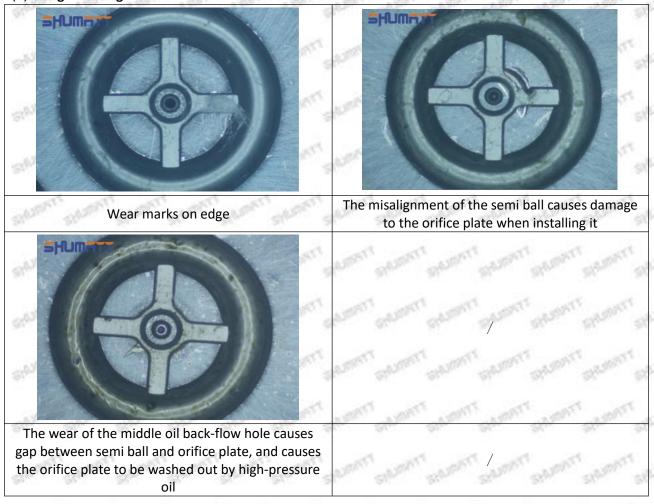

▲ Once the customized 23670-30210 injector orifice plate 07# is sold, it cannot be returned or exchanged if there is no quality problems.

#### 1.6.23670-30210 Injector Orifice Plate 07# Packing List

(1) 23670-30210 Injector Orifice Plate 07# Spare Parts List

Mob/WhatsApp: +86 13410541523 Tel: +8675523215133

Email: ruby@shumatt.com Website: www.shumatt.com

| No.          | THE STATE OF THE PARTY OF THE P | 2                                                                                                                          |
|--------------|--------------------------------------------------------------------------------------------------------------------------------------------------------------------------------------------------------------------------------------------------------------------------------------------------------------------------------------------------------------------------------------------------------------------------------------------------------------------------------------------------------------------------------------------------------------------------------------------------------------------------------------------------------------------------------------------------------------------------------------------------------------------------------------------------------------------------------------------------------------------------------------------------------------------------------------------------------------------------------------------------------------------------------------------------------------------------------------------------------------------------------------------------------------------------------------------------------------------------------------------------------------------------------------------------------------------------------------------------------------------------------------------------------------------------------------------------------------------------------------------------------------------------------------------------------------------------------------------------------------------------------------------------------------------------------------------------------------------------------------------------------------------------------------------------------------------------------------------------------------------------------------------------------------------------------------------------------------------------------------------------------------------------------------------------------------------------------------------------------------------------------|----------------------------------------------------------------------------------------------------------------------------|
| Image        | SHUMATT                                                                                                                                                                                                                                                                                                                                                                                                                                                                                                                                                                                                                                                                                                                                                                                                                                                                                                                                                                                                                                                                                                                                                                                                                                                                                                                                                                                                                                                                                                                                                                                                                                                                                                                                                                                                                                                                                                                                                                                                                                                                                                                        | SHUMATT                                                                                                                    |
| SHAMENT SHAM |                                                                                                                                                                                                                                                                                                                                                                                                                                                                                                                                                                                                                                                                                                                                                                                                                                                                                                                                                                                                                                                                                                                                                                                                                                                                                                                                                                                                                                                                                                                                                                                                                                                                                                                                                                                                                                                                                                                                                                                                                                                                                                                                |                                                                                                                            |
| Name         | Injector Orifice Plate                                                                                                                                                                                                                                                                                                                                                                                                                                                                                                                                                                                                                                                                                                                                                                                                                                                                                                                                                                                                                                                                                                                                                                                                                                                                                                                                                                                                                                                                                                                                                                                                                                                                                                                                                                                                                                                                                                                                                                                                                                                                                                         | 9-Grid Box                                                                                                                 |
| Description  | Orifice plate part number: 07#                                                                                                                                                                                                                                                                                                                                                                                                                                                                                                                                                                                                                                                                                                                                                                                                                                                                                                                                                                                                                                                                                                                                                                                                                                                                                                                                                                                                                                                                                                                                                                                                                                                                                                                                                                                                                                                                                                                                                                                                                                                                                                 | 9-grid plastic box to prevent damage to the orifice plates during transportation. (10pcs or 12pcs packing box is optional) |
| No.          | BITT STATE STATES                                                                                                                                                                                                                                                                                                                                                                                                                                                                                                                                                                                                                                                                                                                                                                                                                                                                                                                                                                                                                                                                                                                                                                                                                                                                                                                                                                                                                                                                                                                                                                                                                                                                                                                                                                                                                                                                                                                                                                                                                                                                                                              | 4.11                                                                                                                       |
| Image        | SHUMATT                                                                                                                                                                                                                                                                                                                                                                                                                                                                                                                                                                                                                                                                                                                                                                                                                                                                                                                                                                                                                                                                                                                                                                                                                                                                                                                                                                                                                                                                                                                                                                                                                                                                                                                                                                                                                                                                                                                                                                                                                                                                                                                        | SHUMATT                                                                                                                    |
| Name         | Injector Orifice Plate's Individual Box To prevent damage to the orifice plates                                                                                                                                                                                                                                                                                                                                                                                                                                                                                                                                                                                                                                                                                                                                                                                                                                                                                                                                                                                                                                                                                                                                                                                                                                                                                                                                                                                                                                                                                                                                                                                                                                                                                                                                                                                                                                                                                                                                                                                                                                                | Neutral VCI Anti - Rust Bag                                                                                                |
| Description  | during transportation. (liwei individual box is optional)                                                                                                                                                                                                                                                                                                                                                                                                                                                                                                                                                                                                                                                                                                                                                                                                                                                                                                                                                                                                                                                                                                                                                                                                                                                                                                                                                                                                                                                                                                                                                                                                                                                                                                                                                                                                                                                                                                                                                                                                                                                                      | To prevent the orifice plates from rusting.                                                                                |