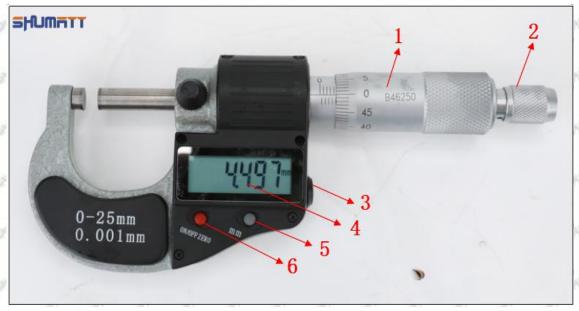

# (2) 23670-30210 Injector Orifice Plate 07# Customized Items

| No.         | SPAN SPAN STAN SPAN SPAN                                                                                                                                                                                                                                                                                                                                                                                                                                                                                                                                                                                                                                                                                                                                                                                                                                                                                                                                                                                                                                                                                                                                                                                                                                                                                                                                                                                                                                                                                                                                                                                                                                                                                                                                                                                                                                                                                                                                                                                                                                                                                                      | 2                                                                                      |
|-------------|-------------------------------------------------------------------------------------------------------------------------------------------------------------------------------------------------------------------------------------------------------------------------------------------------------------------------------------------------------------------------------------------------------------------------------------------------------------------------------------------------------------------------------------------------------------------------------------------------------------------------------------------------------------------------------------------------------------------------------------------------------------------------------------------------------------------------------------------------------------------------------------------------------------------------------------------------------------------------------------------------------------------------------------------------------------------------------------------------------------------------------------------------------------------------------------------------------------------------------------------------------------------------------------------------------------------------------------------------------------------------------------------------------------------------------------------------------------------------------------------------------------------------------------------------------------------------------------------------------------------------------------------------------------------------------------------------------------------------------------------------------------------------------------------------------------------------------------------------------------------------------------------------------------------------------------------------------------------------------------------------------------------------------------------------------------------------------------------------------------------------------|----------------------------------------------------------------------------------------|
| Image       | SHUMATT COMMANDER OF THE PARTY | S-HUMATT  A                                                                            |
| Name        | Injector Orifice Plate's Front Lettering                                                                                                                                                                                                                                                                                                                                                                                                                                                                                                                                                                                                                                                                                                                                                                                                                                                                                                                                                                                                                                                                                                                                                                                                                                                                                                                                                                                                                                                                                                                                                                                                                                                                                                                                                                                                                                                                                                                                                                                                                                                                                      | Injector Orifice Plate's Side Lettering                                                |
| Description | Orifice plate part number: 07#                                                                                                                                                                                                                                                                                                                                                                                                                                                                                                                                                                                                                                                                                                                                                                                                                                                                                                                                                                                                                                                                                                                                                                                                                                                                                                                                                                                                                                                                                                                                                                                                                                                                                                                                                                                                                                                                                                                                                                                                                                                                                                | She she Ste Ste Ste Ste Ste                                                            |
| No.         | MIT MIT SMIT MIT MIT                                                                                                                                                                                                                                                                                                                                                                                                                                                                                                                                                                                                                                                                                                                                                                                                                                                                                                                                                                                                                                                                                                                                                                                                                                                                                                                                                                                                                                                                                                                                                                                                                                                                                                                                                                                                                                                                                                                                                                                                                                                                                                          | metri metri na 45 metri metri                                                          |
| Image       | 0-25mm<br>0.001mm                                                                                                                                                                                                                                                                                                                                                                                                                                                                                                                                                                                                                                                                                                                                                                                                                                                                                                                                                                                                                                                                                                                                                                                                                                                                                                                                                                                                                                                                                                                                                                                                                                                                                                                                                                                                                                                                                                                                                                                                                                                                                                             |                                                                                        |
| Name        | Injector Orifice Plate's Thickness                                                                                                                                                                                                                                                                                                                                                                                                                                                                                                                                                                                                                                                                                                                                                                                                                                                                                                                                                                                                                                                                                                                                                                                                                                                                                                                                                                                                                                                                                                                                                                                                                                                                                                                                                                                                                                                                                                                                                                                                                                                                                            | 9-Grid Plastic Box                                                                     |
| Description | Injector orifice plate's thickness range:<br>4.02mm∽4.108mm.                                                                                                                                                                                                                                                                                                                                                                                                                                                                                                                                                                                                                                                                                                                                                                                                                                                                                                                                                                                                                                                                                                                                                                                                                                                                                                                                                                                                                                                                                                                                                                                                                                                                                                                                                                                                                                                                                                                                                                                                                                                                  | Prevent damage to the orifice plates during transportation                             |
| No.         | 5.500                                                                                                                                                                                                                                                                                                                                                                                                                                                                                                                                                                                                                                                                                                                                                                                                                                                                                                                                                                                                                                                                                                                                                                                                                                                                                                                                                                                                                                                                                                                                                                                                                                                                                                                                                                                                                                                                                                                                                                                                                                                                                                                         | 6 4500                                                                                 |
| Image       | SHUMATT                                                                                                                                                                                                                                                                                                                                                                                                                                                                                                                                                                                                                                                                                                                                                                                                                                                                                                                                                                                                                                                                                                                                                                                                                                                                                                                                                                                                                                                                                                                                                                                                                                                                                                                                                                                                                                                                                                                                                                                                                                                                                                                       | SHUMATT  (PILINATE)                                                                    |
| Name        | Neutral Injector Orifice Plate's Individual<br>Box                                                                                                                                                                                                                                                                                                                                                                                                                                                                                                                                                                                                                                                                                                                                                                                                                                                                                                                                                                                                                                                                                                                                                                                                                                                                                                                                                                                                                                                                                                                                                                                                                                                                                                                                                                                                                                                                                                                                                                                                                                                                            | Orifice Plate's 10pcs Packing Box                                                      |
| Description | Prevent damage to the orifice plates during transportation                                                                                                                                                                                                                                                                                                                                                                                                                                                                                                                                                                                                                                                                                                                                                                                                                                                                                                                                                                                                                                                                                                                                                                                                                                                                                                                                                                                                                                                                                                                                                                                                                                                                                                                                                                                                                                                                                                                                                                                                                                                                    | Liwei orifice plate's 10PCS plastic box to prevent damage to the orifice plates during |
|             |                                                                                                                                                                                                                                                                                                                                                                                                                                                                                                                                                                                                                                                                                                                                                                                                                                                                                                                                                                                                                                                                                                                                                                                                                                                                                                                                                                                                                                                                                                                                                                                                                                                                                                                                                                                                                                                                                                                                                                                                                                                                                                                               | transportation                                                                         |