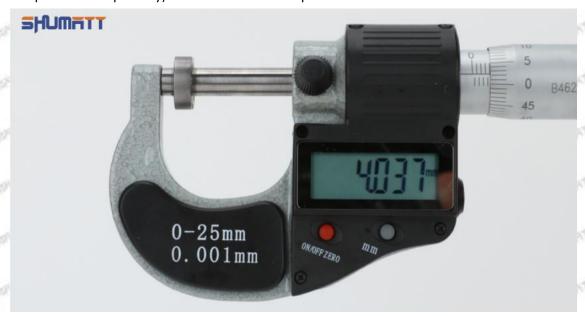

# (2) 23670-30210 Injector Orifice Plate 07# Customized Items

| No.         | SPAN SPAN STAN SPAN SPAN                                                                                                                                                                                                                                                                                                                                                                                                                                                                                                                                                                                                                                                                                                                                                                                                                                                                                                                                                                                                                                                                                                                                                                                                                                                                                                                                                                                                                                                                                                                                                                                                                                                                                                                                                                                                                                                                                                                                                                                                                                                                                                      | 2                                                                                      |
|-------------|-------------------------------------------------------------------------------------------------------------------------------------------------------------------------------------------------------------------------------------------------------------------------------------------------------------------------------------------------------------------------------------------------------------------------------------------------------------------------------------------------------------------------------------------------------------------------------------------------------------------------------------------------------------------------------------------------------------------------------------------------------------------------------------------------------------------------------------------------------------------------------------------------------------------------------------------------------------------------------------------------------------------------------------------------------------------------------------------------------------------------------------------------------------------------------------------------------------------------------------------------------------------------------------------------------------------------------------------------------------------------------------------------------------------------------------------------------------------------------------------------------------------------------------------------------------------------------------------------------------------------------------------------------------------------------------------------------------------------------------------------------------------------------------------------------------------------------------------------------------------------------------------------------------------------------------------------------------------------------------------------------------------------------------------------------------------------------------------------------------------------------|----------------------------------------------------------------------------------------|
| Image       | SHUMATT COMMANDER OF THE PARTY | S-HUMATT  A                                                                            |
| Name        | Injector Orifice Plate's Front Lettering                                                                                                                                                                                                                                                                                                                                                                                                                                                                                                                                                                                                                                                                                                                                                                                                                                                                                                                                                                                                                                                                                                                                                                                                                                                                                                                                                                                                                                                                                                                                                                                                                                                                                                                                                                                                                                                                                                                                                                                                                                                                                      | Injector Orifice Plate's Side Lettering                                                |
| Description | Orifice plate part number: 07#                                                                                                                                                                                                                                                                                                                                                                                                                                                                                                                                                                                                                                                                                                                                                                                                                                                                                                                                                                                                                                                                                                                                                                                                                                                                                                                                                                                                                                                                                                                                                                                                                                                                                                                                                                                                                                                                                                                                                                                                                                                                                                | She she Ste Ste Ste Ste Ste                                                            |
| No.         | MIT MIT SMIT MIT MIT                                                                                                                                                                                                                                                                                                                                                                                                                                                                                                                                                                                                                                                                                                                                                                                                                                                                                                                                                                                                                                                                                                                                                                                                                                                                                                                                                                                                                                                                                                                                                                                                                                                                                                                                                                                                                                                                                                                                                                                                                                                                                                          | metri metri na 45 metri metri                                                          |
| Image       | 0-25mm<br>0.001mm                                                                                                                                                                                                                                                                                                                                                                                                                                                                                                                                                                                                                                                                                                                                                                                                                                                                                                                                                                                                                                                                                                                                                                                                                                                                                                                                                                                                                                                                                                                                                                                                                                                                                                                                                                                                                                                                                                                                                                                                                                                                                                             |                                                                                        |
| Name        | Injector Orifice Plate's Thickness                                                                                                                                                                                                                                                                                                                                                                                                                                                                                                                                                                                                                                                                                                                                                                                                                                                                                                                                                                                                                                                                                                                                                                                                                                                                                                                                                                                                                                                                                                                                                                                                                                                                                                                                                                                                                                                                                                                                                                                                                                                                                            | 9-Grid Plastic Box                                                                     |
| Description | Injector orifice plate's thickness range:<br>4.02mm∽4.108mm.                                                                                                                                                                                                                                                                                                                                                                                                                                                                                                                                                                                                                                                                                                                                                                                                                                                                                                                                                                                                                                                                                                                                                                                                                                                                                                                                                                                                                                                                                                                                                                                                                                                                                                                                                                                                                                                                                                                                                                                                                                                                  | Prevent damage to the orifice plates during transportation                             |
| No.         | 5.500                                                                                                                                                                                                                                                                                                                                                                                                                                                                                                                                                                                                                                                                                                                                                                                                                                                                                                                                                                                                                                                                                                                                                                                                                                                                                                                                                                                                                                                                                                                                                                                                                                                                                                                                                                                                                                                                                                                                                                                                                                                                                                                         | 6 4500                                                                                 |
| Image       | SHUMATT                                                                                                                                                                                                                                                                                                                                                                                                                                                                                                                                                                                                                                                                                                                                                                                                                                                                                                                                                                                                                                                                                                                                                                                                                                                                                                                                                                                                                                                                                                                                                                                                                                                                                                                                                                                                                                                                                                                                                                                                                                                                                                                       | SHUMATT  (PILINATE)                                                                    |
| Name        | Neutral Injector Orifice Plate's Individual<br>Box                                                                                                                                                                                                                                                                                                                                                                                                                                                                                                                                                                                                                                                                                                                                                                                                                                                                                                                                                                                                                                                                                                                                                                                                                                                                                                                                                                                                                                                                                                                                                                                                                                                                                                                                                                                                                                                                                                                                                                                                                                                                            | Orifice Plate's 10pcs Packing Box                                                      |
| Description | Prevent damage to the orifice plates during transportation                                                                                                                                                                                                                                                                                                                                                                                                                                                                                                                                                                                                                                                                                                                                                                                                                                                                                                                                                                                                                                                                                                                                                                                                                                                                                                                                                                                                                                                                                                                                                                                                                                                                                                                                                                                                                                                                                                                                                                                                                                                                    | Liwei orifice plate's 10PCS plastic box to prevent damage to the orifice plates during |
|             |                                                                                                                                                                                                                                                                                                                                                                                                                                                                                                                                                                                                                                                                                                                                                                                                                                                                                                                                                                                                                                                                                                                                                                                                                                                                                                                                                                                                                                                                                                                                                                                                                                                                                                                                                                                                                                                                                                                                                                                                                                                                                                                               | transportation                                                                         |