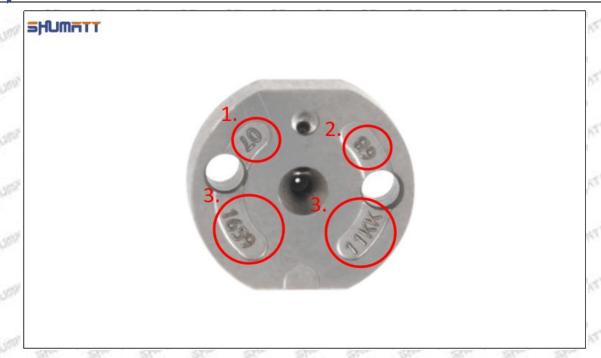

#### (2) 23670-30210 Injector Orifice Plate 07# Part Number Common Writing

07#, 7#, 07, 7, 295040-6120, 2950406120, 2950406120