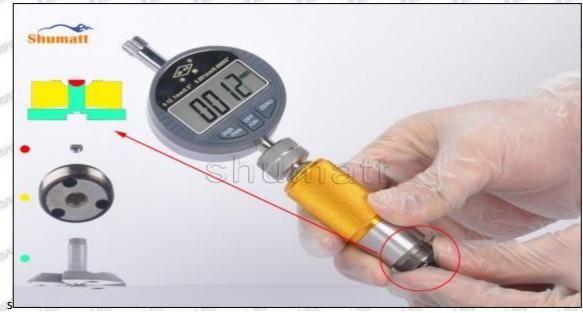

# (2) 23670-30210 Injector Orifice Plate 07# Customized Items

| No.         | SPAN SPAN STAN SPAN SPAN                                                                                                                                                                                                                                                                                                                                                                                                                                                                                                                                                                                                                                                                                                                                                                                                                                                                                                                                                                                                                                                                                                                                                                                                                                                                                                                                                                                                                                                                                                                                                                                                                                                                                                                                                                                                                                                                                                                                                                                                                                                                                                      | 2                                                                                      |
|-------------|-------------------------------------------------------------------------------------------------------------------------------------------------------------------------------------------------------------------------------------------------------------------------------------------------------------------------------------------------------------------------------------------------------------------------------------------------------------------------------------------------------------------------------------------------------------------------------------------------------------------------------------------------------------------------------------------------------------------------------------------------------------------------------------------------------------------------------------------------------------------------------------------------------------------------------------------------------------------------------------------------------------------------------------------------------------------------------------------------------------------------------------------------------------------------------------------------------------------------------------------------------------------------------------------------------------------------------------------------------------------------------------------------------------------------------------------------------------------------------------------------------------------------------------------------------------------------------------------------------------------------------------------------------------------------------------------------------------------------------------------------------------------------------------------------------------------------------------------------------------------------------------------------------------------------------------------------------------------------------------------------------------------------------------------------------------------------------------------------------------------------------|----------------------------------------------------------------------------------------|
| Image       | SHUMATT COMMANDER OF THE PARTY | S-HUMATT  A                                                                            |
| Name        | Injector Orifice Plate's Front Lettering                                                                                                                                                                                                                                                                                                                                                                                                                                                                                                                                                                                                                                                                                                                                                                                                                                                                                                                                                                                                                                                                                                                                                                                                                                                                                                                                                                                                                                                                                                                                                                                                                                                                                                                                                                                                                                                                                                                                                                                                                                                                                      | Injector Orifice Plate's Side Lettering                                                |
| Description | Orifice plate part number: 07#                                                                                                                                                                                                                                                                                                                                                                                                                                                                                                                                                                                                                                                                                                                                                                                                                                                                                                                                                                                                                                                                                                                                                                                                                                                                                                                                                                                                                                                                                                                                                                                                                                                                                                                                                                                                                                                                                                                                                                                                                                                                                                | She she Ste Ste Ste Ste Ste                                                            |
| No.         | MIT MIT SMIT MIT MIT                                                                                                                                                                                                                                                                                                                                                                                                                                                                                                                                                                                                                                                                                                                                                                                                                                                                                                                                                                                                                                                                                                                                                                                                                                                                                                                                                                                                                                                                                                                                                                                                                                                                                                                                                                                                                                                                                                                                                                                                                                                                                                          | metri metri na 45 metri metri                                                          |
| Image       | 0-25mm<br>0.001mm                                                                                                                                                                                                                                                                                                                                                                                                                                                                                                                                                                                                                                                                                                                                                                                                                                                                                                                                                                                                                                                                                                                                                                                                                                                                                                                                                                                                                                                                                                                                                                                                                                                                                                                                                                                                                                                                                                                                                                                                                                                                                                             |                                                                                        |
| Name        | Injector Orifice Plate's Thickness                                                                                                                                                                                                                                                                                                                                                                                                                                                                                                                                                                                                                                                                                                                                                                                                                                                                                                                                                                                                                                                                                                                                                                                                                                                                                                                                                                                                                                                                                                                                                                                                                                                                                                                                                                                                                                                                                                                                                                                                                                                                                            | 9-Grid Plastic Box                                                                     |
| Description | Injector orifice plate's thickness range:<br>4.02mm∽4.108mm.                                                                                                                                                                                                                                                                                                                                                                                                                                                                                                                                                                                                                                                                                                                                                                                                                                                                                                                                                                                                                                                                                                                                                                                                                                                                                                                                                                                                                                                                                                                                                                                                                                                                                                                                                                                                                                                                                                                                                                                                                                                                  | Prevent damage to the orifice plates during transportation                             |
| No.         | 5.500                                                                                                                                                                                                                                                                                                                                                                                                                                                                                                                                                                                                                                                                                                                                                                                                                                                                                                                                                                                                                                                                                                                                                                                                                                                                                                                                                                                                                                                                                                                                                                                                                                                                                                                                                                                                                                                                                                                                                                                                                                                                                                                         | 6 4500                                                                                 |
| Image       | SHUMATT                                                                                                                                                                                                                                                                                                                                                                                                                                                                                                                                                                                                                                                                                                                                                                                                                                                                                                                                                                                                                                                                                                                                                                                                                                                                                                                                                                                                                                                                                                                                                                                                                                                                                                                                                                                                                                                                                                                                                                                                                                                                                                                       | SHUMATT  (PILINATE)                                                                    |
| Name        | Neutral Injector Orifice Plate's Individual<br>Box                                                                                                                                                                                                                                                                                                                                                                                                                                                                                                                                                                                                                                                                                                                                                                                                                                                                                                                                                                                                                                                                                                                                                                                                                                                                                                                                                                                                                                                                                                                                                                                                                                                                                                                                                                                                                                                                                                                                                                                                                                                                            | Orifice Plate's 10pcs Packing Box                                                      |
| Description | Prevent damage to the orifice plates during transportation                                                                                                                                                                                                                                                                                                                                                                                                                                                                                                                                                                                                                                                                                                                                                                                                                                                                                                                                                                                                                                                                                                                                                                                                                                                                                                                                                                                                                                                                                                                                                                                                                                                                                                                                                                                                                                                                                                                                                                                                                                                                    | Liwei orifice plate's 10PCS plastic box to prevent damage to the orifice plates during |
|             |                                                                                                                                                                                                                                                                                                                                                                                                                                                                                                                                                                                                                                                                                                                                                                                                                                                                                                                                                                                                                                                                                                                                                                                                                                                                                                                                                                                                                                                                                                                                                                                                                                                                                                                                                                                                                                                                                                                                                                                                                                                                                                                               | transportation                                                                         |