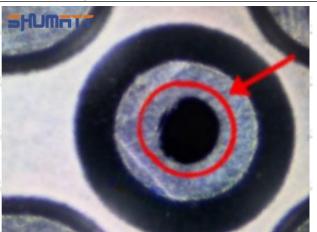

#### (1) 23670-30210 Injector Orifice Plate 07# Testing

All 23670-30210 injector orifice plate 07# parts are subjected to A-hole flow test, Z-hole flow test, precision test, high temperature test, low temperature test, pressure test, leakage test, durability test, and various working condition tests.

### (2) 23670-30210 Injector Orifice Plate 07# Inspection

The factory inspection of 23670-30210 injector orifice plate 07# is undergone three inspections - full inspection, random inspection, and batch inspection. Different brands of test benches are used to test 23670-30210 injector orifice plate 07# for a total of no less than three times for factory inspection, and 23670-30210 injector orifice plate 07# installation testing environment are progressed in dust-free