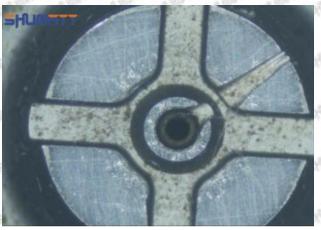

#### (1) 23670-30210 Injector Orifice Plate 07# Testing

All 23670-30210 injector orifice plate 07# parts are subjected to A-hole flow test, Z-hole flow test, precision test, high temperature test, low temperature test, pressure test, leakage test, durability test, and various working condition tests.

### (2) 23670-30210 Injector Orifice Plate 07# Inspection

The factory inspection of 23670-30210 injector orifice plate 07# is undergone three inspections - full inspection, random inspection, and batch inspection. Different brands of test benches are used to test 23670-30210 injector orifice plate 07# for a total of no less than three times for factory inspection, and 23670-30210 injector orifice plate 07# installation testing environment are progressed in dust-free