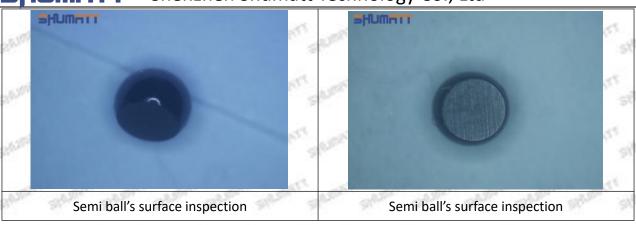

#### (1) 23670-30210 Injector Orifice Plate 07# Testing

All 23670-30210 injector orifice plate 07# parts are subjected to A-hole flow test, Z-hole flow test, precision test, high temperature test, low temperature test, pressure test, leakage test, durability test, and various working condition tests.

### (2) 23670-30210 Injector Orifice Plate 07# Inspection

The factory inspection of 23670-30210 injector orifice plate 07# is undergone three inspections - full inspection, random inspection, and batch inspection. Different brands of test benches are used to test 23670-30210 injector orifice plate 07# for a total of no less than three times for factory inspection, and 23670-30210 injector orifice plate 07# installation testing environment are progressed in dust-free