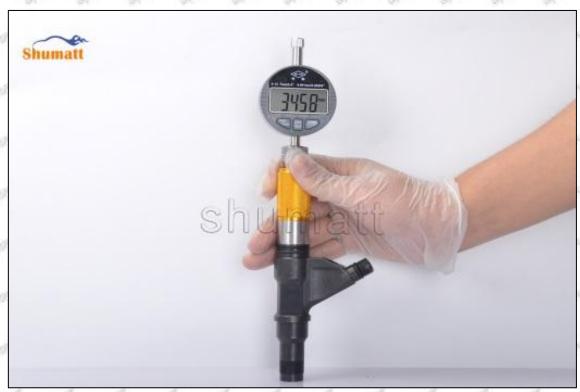

23670-30210 injector orifice plate 07# failure caused by not following the installation angle specified in the vehicle engine maintenance manual.

23670-30210 injector orifice plate 07# failure caused by not following the cleaning requirements specified in the vehicle engine maintenance manual.

23670-30210 injector orifice plate 07# failure caused by failure to replace consumable parts as specified in the vehicle engine maintenance manual.