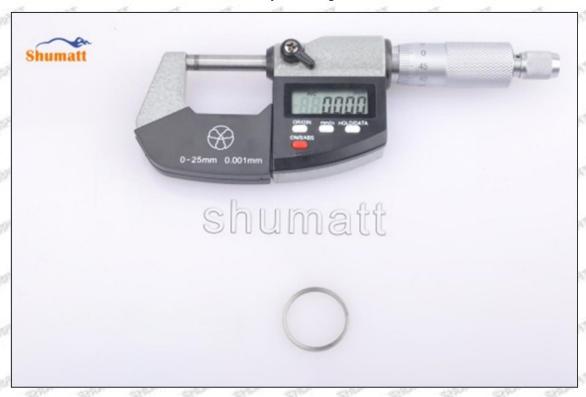

# (2) 23670-30210 Injector Orifice Plate 07# Customized Items

| No.         | SPAN SPAN STAN SPAN SPAN                                                                                                                                                                                                                                                                                                                                                                                                                                                                                                                                                                                                                                                                                                                                                                                                                                                                                                                                                                                                                                                                                                                                                                                                                                                                                                                                                                                                                                                                                                                                                                                                                                                                                                                                                                                                                                                                                                                                                                                                                                                                                                      | 2                                                                                      |
|-------------|-------------------------------------------------------------------------------------------------------------------------------------------------------------------------------------------------------------------------------------------------------------------------------------------------------------------------------------------------------------------------------------------------------------------------------------------------------------------------------------------------------------------------------------------------------------------------------------------------------------------------------------------------------------------------------------------------------------------------------------------------------------------------------------------------------------------------------------------------------------------------------------------------------------------------------------------------------------------------------------------------------------------------------------------------------------------------------------------------------------------------------------------------------------------------------------------------------------------------------------------------------------------------------------------------------------------------------------------------------------------------------------------------------------------------------------------------------------------------------------------------------------------------------------------------------------------------------------------------------------------------------------------------------------------------------------------------------------------------------------------------------------------------------------------------------------------------------------------------------------------------------------------------------------------------------------------------------------------------------------------------------------------------------------------------------------------------------------------------------------------------------|----------------------------------------------------------------------------------------|
| Image       | SHUMATT COMMANDER OF THE PARTY | S-HUMATT  A                                                                            |
| Name        | Injector Orifice Plate's Front Lettering                                                                                                                                                                                                                                                                                                                                                                                                                                                                                                                                                                                                                                                                                                                                                                                                                                                                                                                                                                                                                                                                                                                                                                                                                                                                                                                                                                                                                                                                                                                                                                                                                                                                                                                                                                                                                                                                                                                                                                                                                                                                                      | Injector Orifice Plate's Side Lettering                                                |
| Description | Orifice plate part number: 07#                                                                                                                                                                                                                                                                                                                                                                                                                                                                                                                                                                                                                                                                                                                                                                                                                                                                                                                                                                                                                                                                                                                                                                                                                                                                                                                                                                                                                                                                                                                                                                                                                                                                                                                                                                                                                                                                                                                                                                                                                                                                                                | She she Ste Ste Ste Ste Ste                                                            |
| No.         | MIT MIT SMIT MIT MIT                                                                                                                                                                                                                                                                                                                                                                                                                                                                                                                                                                                                                                                                                                                                                                                                                                                                                                                                                                                                                                                                                                                                                                                                                                                                                                                                                                                                                                                                                                                                                                                                                                                                                                                                                                                                                                                                                                                                                                                                                                                                                                          | metri metri na 45 metri metri                                                          |
| Image       | 0-25mm<br>0.001mm                                                                                                                                                                                                                                                                                                                                                                                                                                                                                                                                                                                                                                                                                                                                                                                                                                                                                                                                                                                                                                                                                                                                                                                                                                                                                                                                                                                                                                                                                                                                                                                                                                                                                                                                                                                                                                                                                                                                                                                                                                                                                                             |                                                                                        |
| Name        | Injector Orifice Plate's Thickness                                                                                                                                                                                                                                                                                                                                                                                                                                                                                                                                                                                                                                                                                                                                                                                                                                                                                                                                                                                                                                                                                                                                                                                                                                                                                                                                                                                                                                                                                                                                                                                                                                                                                                                                                                                                                                                                                                                                                                                                                                                                                            | 9-Grid Plastic Box                                                                     |
| Description | Injector orifice plate's thickness range:<br>4.02mm∽4.108mm.                                                                                                                                                                                                                                                                                                                                                                                                                                                                                                                                                                                                                                                                                                                                                                                                                                                                                                                                                                                                                                                                                                                                                                                                                                                                                                                                                                                                                                                                                                                                                                                                                                                                                                                                                                                                                                                                                                                                                                                                                                                                  | Prevent damage to the orifice plates during transportation                             |
| No.         | 5.500                                                                                                                                                                                                                                                                                                                                                                                                                                                                                                                                                                                                                                                                                                                                                                                                                                                                                                                                                                                                                                                                                                                                                                                                                                                                                                                                                                                                                                                                                                                                                                                                                                                                                                                                                                                                                                                                                                                                                                                                                                                                                                                         | 6 4500                                                                                 |
| Image       | SHUMATT                                                                                                                                                                                                                                                                                                                                                                                                                                                                                                                                                                                                                                                                                                                                                                                                                                                                                                                                                                                                                                                                                                                                                                                                                                                                                                                                                                                                                                                                                                                                                                                                                                                                                                                                                                                                                                                                                                                                                                                                                                                                                                                       | SHUMATT  (PILINATE)                                                                    |
| Name        | Neutral Injector Orifice Plate's Individual<br>Box                                                                                                                                                                                                                                                                                                                                                                                                                                                                                                                                                                                                                                                                                                                                                                                                                                                                                                                                                                                                                                                                                                                                                                                                                                                                                                                                                                                                                                                                                                                                                                                                                                                                                                                                                                                                                                                                                                                                                                                                                                                                            | Orifice Plate's 10pcs Packing Box                                                      |
| Description | Prevent damage to the orifice plates during transportation                                                                                                                                                                                                                                                                                                                                                                                                                                                                                                                                                                                                                                                                                                                                                                                                                                                                                                                                                                                                                                                                                                                                                                                                                                                                                                                                                                                                                                                                                                                                                                                                                                                                                                                                                                                                                                                                                                                                                                                                                                                                    | Liwei orifice plate's 10PCS plastic box to prevent damage to the orifice plates during |
|             |                                                                                                                                                                                                                                                                                                                                                                                                                                                                                                                                                                                                                                                                                                                                                                                                                                                                                                                                                                                                                                                                                                                                                                                                                                                                                                                                                                                                                                                                                                                                                                                                                                                                                                                                                                                                                                                                                                                                                                                                                                                                                                                               | transportation                                                                         |