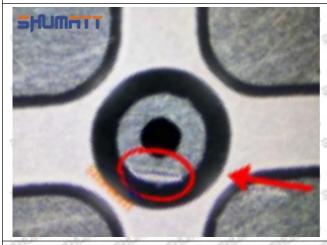

#### (1) 23670-30210 Injector Orifice Plate 07# Testing

All 23670-30210 injector orifice plate 07# parts are subjected to A-hole flow test, Z-hole flow test, precision test, high temperature test, low temperature test, pressure test, leakage test, durability test, and various working condition tests.

### (2) 23670-30210 Injector Orifice Plate 07# Inspection

The factory inspection of 23670-30210 injector orifice plate 07# is undergone three inspections - full inspection, random inspection, and batch inspection. Different brands of test benches are used to test 23670-30210 injector orifice plate 07# for a total of no less than three times for factory inspection, and 23670-30210 injector orifice plate 07# installation testing environment are progressed in dust-free