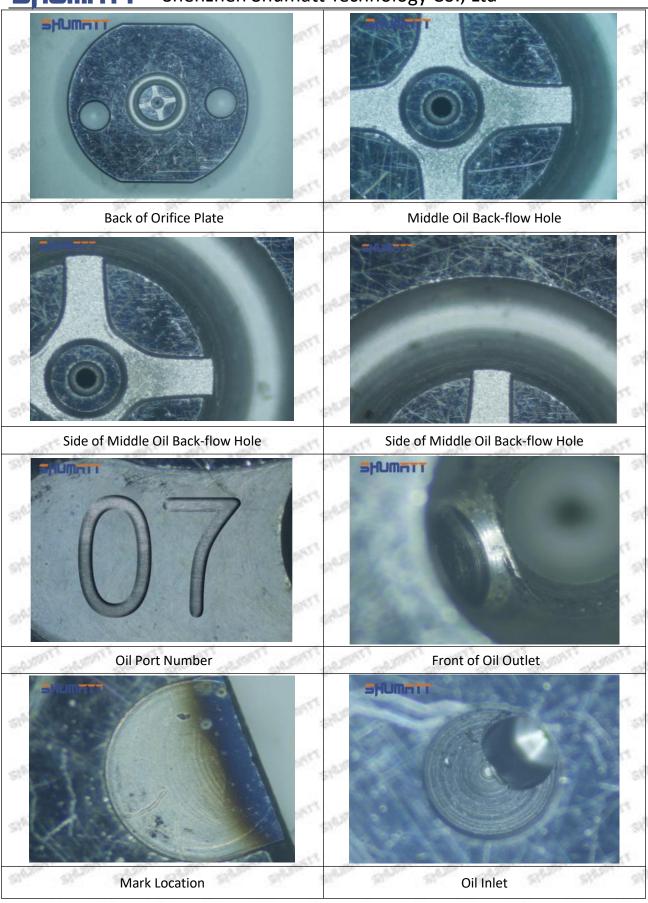

#### (2) 23670-30210 Injector Orifice Plate 07# Part Number Common Writing

07#, 7#, 07, 7, 295040-6120, 2950406120, 2950406120

# (2) 23670-30210 Injector Orifice Plate 07# Customized Items

| No.         | SPAN SPAN STAN SPAN SPAN                                                                                                                                                                                                                                                                                                                                                                                                                                                                                                                                                                                                                                                                                                                                                                                                                                                                                                                                                                                                                                                                                                                                                                                                                                                                                                                                                                                                                                                                                                                                                                                                                                                                                                                                                                                                                                                                                                                                                                                                                                                                                                      | 2                                                                                      |
|-------------|-------------------------------------------------------------------------------------------------------------------------------------------------------------------------------------------------------------------------------------------------------------------------------------------------------------------------------------------------------------------------------------------------------------------------------------------------------------------------------------------------------------------------------------------------------------------------------------------------------------------------------------------------------------------------------------------------------------------------------------------------------------------------------------------------------------------------------------------------------------------------------------------------------------------------------------------------------------------------------------------------------------------------------------------------------------------------------------------------------------------------------------------------------------------------------------------------------------------------------------------------------------------------------------------------------------------------------------------------------------------------------------------------------------------------------------------------------------------------------------------------------------------------------------------------------------------------------------------------------------------------------------------------------------------------------------------------------------------------------------------------------------------------------------------------------------------------------------------------------------------------------------------------------------------------------------------------------------------------------------------------------------------------------------------------------------------------------------------------------------------------------|----------------------------------------------------------------------------------------|
| Image       | SHUMATT COMMANDER OF THE PARTY | S-HUMATT  A                                                                            |
| Name        | Injector Orifice Plate's Front Lettering                                                                                                                                                                                                                                                                                                                                                                                                                                                                                                                                                                                                                                                                                                                                                                                                                                                                                                                                                                                                                                                                                                                                                                                                                                                                                                                                                                                                                                                                                                                                                                                                                                                                                                                                                                                                                                                                                                                                                                                                                                                                                      | Injector Orifice Plate's Side Lettering                                                |
| Description | Orifice plate part number: 07#                                                                                                                                                                                                                                                                                                                                                                                                                                                                                                                                                                                                                                                                                                                                                                                                                                                                                                                                                                                                                                                                                                                                                                                                                                                                                                                                                                                                                                                                                                                                                                                                                                                                                                                                                                                                                                                                                                                                                                                                                                                                                                | She she Ste Ste Ste Ste Ste                                                            |
| No.         | MIT MIT SMIT MIT MIT                                                                                                                                                                                                                                                                                                                                                                                                                                                                                                                                                                                                                                                                                                                                                                                                                                                                                                                                                                                                                                                                                                                                                                                                                                                                                                                                                                                                                                                                                                                                                                                                                                                                                                                                                                                                                                                                                                                                                                                                                                                                                                          | metri metri na 45 metri metri                                                          |
| Image       | 0-25mm<br>0.001mm                                                                                                                                                                                                                                                                                                                                                                                                                                                                                                                                                                                                                                                                                                                                                                                                                                                                                                                                                                                                                                                                                                                                                                                                                                                                                                                                                                                                                                                                                                                                                                                                                                                                                                                                                                                                                                                                                                                                                                                                                                                                                                             |                                                                                        |
| Name        | Injector Orifice Plate's Thickness                                                                                                                                                                                                                                                                                                                                                                                                                                                                                                                                                                                                                                                                                                                                                                                                                                                                                                                                                                                                                                                                                                                                                                                                                                                                                                                                                                                                                                                                                                                                                                                                                                                                                                                                                                                                                                                                                                                                                                                                                                                                                            | 9-Grid Plastic Box                                                                     |
| Description | Injector orifice plate's thickness range:<br>4.02mm∽4.108mm.                                                                                                                                                                                                                                                                                                                                                                                                                                                                                                                                                                                                                                                                                                                                                                                                                                                                                                                                                                                                                                                                                                                                                                                                                                                                                                                                                                                                                                                                                                                                                                                                                                                                                                                                                                                                                                                                                                                                                                                                                                                                  | Prevent damage to the orifice plates during transportation                             |
| No.         | 5.500                                                                                                                                                                                                                                                                                                                                                                                                                                                                                                                                                                                                                                                                                                                                                                                                                                                                                                                                                                                                                                                                                                                                                                                                                                                                                                                                                                                                                                                                                                                                                                                                                                                                                                                                                                                                                                                                                                                                                                                                                                                                                                                         | 6 4500                                                                                 |
| Image       | SHUMATT                                                                                                                                                                                                                                                                                                                                                                                                                                                                                                                                                                                                                                                                                                                                                                                                                                                                                                                                                                                                                                                                                                                                                                                                                                                                                                                                                                                                                                                                                                                                                                                                                                                                                                                                                                                                                                                                                                                                                                                                                                                                                                                       | SHUMATT  (PILINATE)                                                                    |
| Name        | Neutral Injector Orifice Plate's Individual<br>Box                                                                                                                                                                                                                                                                                                                                                                                                                                                                                                                                                                                                                                                                                                                                                                                                                                                                                                                                                                                                                                                                                                                                                                                                                                                                                                                                                                                                                                                                                                                                                                                                                                                                                                                                                                                                                                                                                                                                                                                                                                                                            | Orifice Plate's 10pcs Packing Box                                                      |
| Description | Prevent damage to the orifice plates during transportation                                                                                                                                                                                                                                                                                                                                                                                                                                                                                                                                                                                                                                                                                                                                                                                                                                                                                                                                                                                                                                                                                                                                                                                                                                                                                                                                                                                                                                                                                                                                                                                                                                                                                                                                                                                                                                                                                                                                                                                                                                                                    | Liwei orifice plate's 10PCS plastic box to prevent damage to the orifice plates during |
|             |                                                                                                                                                                                                                                                                                                                                                                                                                                                                                                                                                                                                                                                                                                                                                                                                                                                                                                                                                                                                                                                                                                                                                                                                                                                                                                                                                                                                                                                                                                                                                                                                                                                                                                                                                                                                                                                                                                                                                                                                                                                                                                                               | transportation                                                                         |