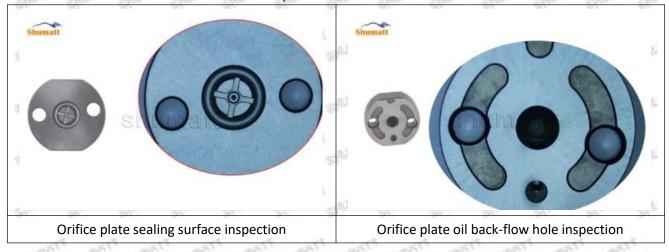

### (2) 23670-30210 Injector Orifice Plate 07# Inspection

The factory inspection of 23670-30210 injector orifice plate 07# is undergone three inspections - full inspection, random inspection, and batch inspection. Different brands of test benches are used to test 23670-30210 injector orifice plate 07# for a total of no less than three times for factory inspection, and 23670-30210 injector orifice plate 07# installation testing environment are progressed in dust-free