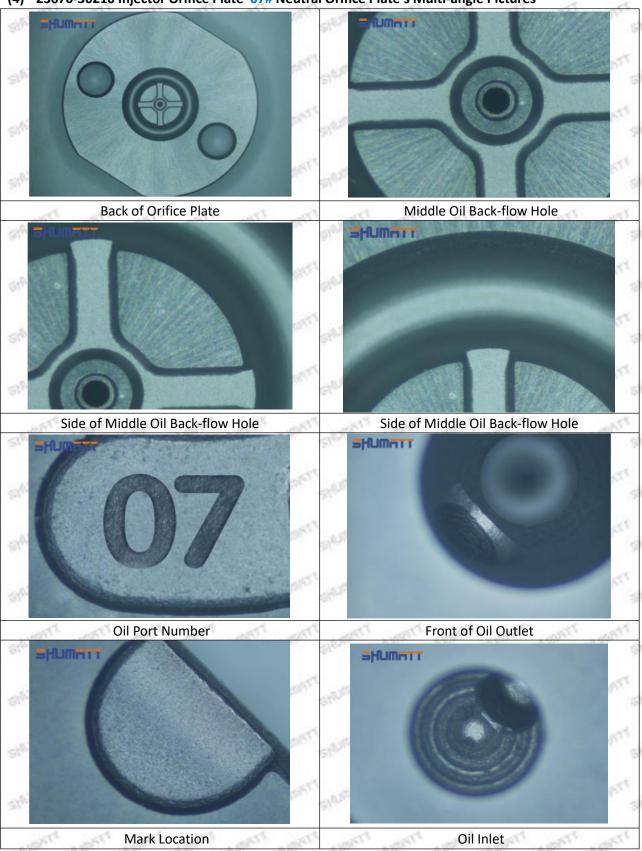

#### (2) 23670-30210 Injector Orifice Plate 07# Part Number Common Writing

07#, 7#, 07, 7, 295040-6120, 2950406120, 2950406120

# (2) 23670-30210 Injector Orifice Plate 07# Customized Items

| No.         | SPAN SPAN STAN SPAN SPAN                                                                                                                                                                                                                                                                                                                                                                                                                                                                                                                                                                                                                                                                                                                                                                                                                                                                                                                                                                                                                                                                                                                                                                                                                                                                                                                                                                                                                                                                                                                                                                                                                                                                                                                                                                                                                                                                                                                                                                                                                                                                                                      | 2                                                                                      |
|-------------|-------------------------------------------------------------------------------------------------------------------------------------------------------------------------------------------------------------------------------------------------------------------------------------------------------------------------------------------------------------------------------------------------------------------------------------------------------------------------------------------------------------------------------------------------------------------------------------------------------------------------------------------------------------------------------------------------------------------------------------------------------------------------------------------------------------------------------------------------------------------------------------------------------------------------------------------------------------------------------------------------------------------------------------------------------------------------------------------------------------------------------------------------------------------------------------------------------------------------------------------------------------------------------------------------------------------------------------------------------------------------------------------------------------------------------------------------------------------------------------------------------------------------------------------------------------------------------------------------------------------------------------------------------------------------------------------------------------------------------------------------------------------------------------------------------------------------------------------------------------------------------------------------------------------------------------------------------------------------------------------------------------------------------------------------------------------------------------------------------------------------------|----------------------------------------------------------------------------------------|
| Image       | SHUMATT COMMANDER OF THE PARTY | S-HUMATT  A                                                                            |
| Name        | Injector Orifice Plate's Front Lettering                                                                                                                                                                                                                                                                                                                                                                                                                                                                                                                                                                                                                                                                                                                                                                                                                                                                                                                                                                                                                                                                                                                                                                                                                                                                                                                                                                                                                                                                                                                                                                                                                                                                                                                                                                                                                                                                                                                                                                                                                                                                                      | Injector Orifice Plate's Side Lettering                                                |
| Description | Orifice plate part number: 07#                                                                                                                                                                                                                                                                                                                                                                                                                                                                                                                                                                                                                                                                                                                                                                                                                                                                                                                                                                                                                                                                                                                                                                                                                                                                                                                                                                                                                                                                                                                                                                                                                                                                                                                                                                                                                                                                                                                                                                                                                                                                                                | She she Ste Ste Ste Ste Ste                                                            |
| No.         | MIT MIT SMIT MIT MIT                                                                                                                                                                                                                                                                                                                                                                                                                                                                                                                                                                                                                                                                                                                                                                                                                                                                                                                                                                                                                                                                                                                                                                                                                                                                                                                                                                                                                                                                                                                                                                                                                                                                                                                                                                                                                                                                                                                                                                                                                                                                                                          | metri metri na 45 metri metri                                                          |
| Image       | 0-25mm<br>0.001mm                                                                                                                                                                                                                                                                                                                                                                                                                                                                                                                                                                                                                                                                                                                                                                                                                                                                                                                                                                                                                                                                                                                                                                                                                                                                                                                                                                                                                                                                                                                                                                                                                                                                                                                                                                                                                                                                                                                                                                                                                                                                                                             |                                                                                        |
| Name        | Injector Orifice Plate's Thickness                                                                                                                                                                                                                                                                                                                                                                                                                                                                                                                                                                                                                                                                                                                                                                                                                                                                                                                                                                                                                                                                                                                                                                                                                                                                                                                                                                                                                                                                                                                                                                                                                                                                                                                                                                                                                                                                                                                                                                                                                                                                                            | 9-Grid Plastic Box                                                                     |
| Description | Injector orifice plate's thickness range:<br>4.02mm∽4.108mm.                                                                                                                                                                                                                                                                                                                                                                                                                                                                                                                                                                                                                                                                                                                                                                                                                                                                                                                                                                                                                                                                                                                                                                                                                                                                                                                                                                                                                                                                                                                                                                                                                                                                                                                                                                                                                                                                                                                                                                                                                                                                  | Prevent damage to the orifice plates during transportation                             |
| No.         | 5.500                                                                                                                                                                                                                                                                                                                                                                                                                                                                                                                                                                                                                                                                                                                                                                                                                                                                                                                                                                                                                                                                                                                                                                                                                                                                                                                                                                                                                                                                                                                                                                                                                                                                                                                                                                                                                                                                                                                                                                                                                                                                                                                         | 6 4500                                                                                 |
| Image       | SHUMATT                                                                                                                                                                                                                                                                                                                                                                                                                                                                                                                                                                                                                                                                                                                                                                                                                                                                                                                                                                                                                                                                                                                                                                                                                                                                                                                                                                                                                                                                                                                                                                                                                                                                                                                                                                                                                                                                                                                                                                                                                                                                                                                       | SHUMATT  (PILINATE)                                                                    |
| Name        | Neutral Injector Orifice Plate's Individual<br>Box                                                                                                                                                                                                                                                                                                                                                                                                                                                                                                                                                                                                                                                                                                                                                                                                                                                                                                                                                                                                                                                                                                                                                                                                                                                                                                                                                                                                                                                                                                                                                                                                                                                                                                                                                                                                                                                                                                                                                                                                                                                                            | Orifice Plate's 10pcs Packing Box                                                      |
| Description | Prevent damage to the orifice plates during transportation                                                                                                                                                                                                                                                                                                                                                                                                                                                                                                                                                                                                                                                                                                                                                                                                                                                                                                                                                                                                                                                                                                                                                                                                                                                                                                                                                                                                                                                                                                                                                                                                                                                                                                                                                                                                                                                                                                                                                                                                                                                                    | Liwei orifice plate's 10PCS plastic box to prevent damage to the orifice plates during |
|             |                                                                                                                                                                                                                                                                                                                                                                                                                                                                                                                                                                                                                                                                                                                                                                                                                                                                                                                                                                                                                                                                                                                                                                                                                                                                                                                                                                                                                                                                                                                                                                                                                                                                                                                                                                                                                                                                                                                                                                                                                                                                                                                               | transportation                                                                         |