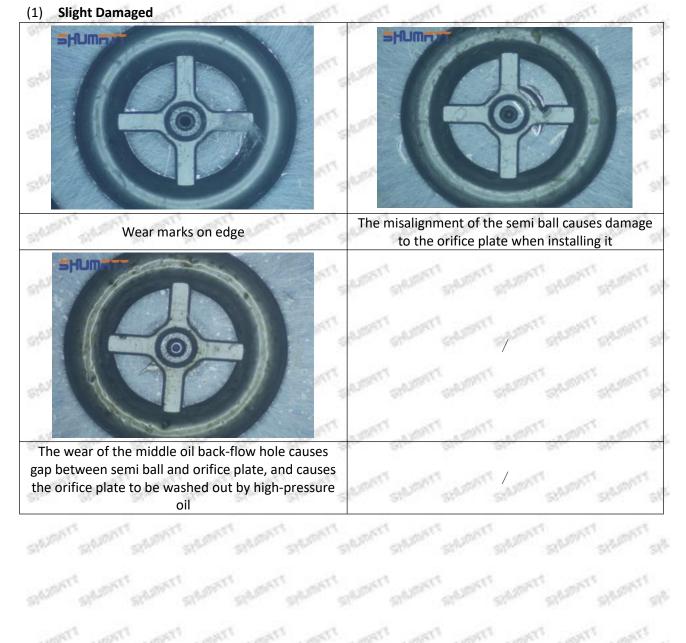

#### 2.2.23670-30300 Injector Orifice Plate 07# Level of Damage Inspection

Mob/WhatsApp: +86 13410541523 Email : <u>ruby@shumatt.com</u> © 2022 Shenzhen Shumatt Technology Co., Ltd

Mob/WhatsApp: +86 13410541523 Email : <u>ruby@shumatt.com</u> © 2022 Shenzhen Shumatt Technology Co., Ltd

Mob/WhatsApp: +86 13410541523 Email : <u>ruby@shumatt.com</u> © 2022 Shenzhen Shumatt Technology Co., Ltd