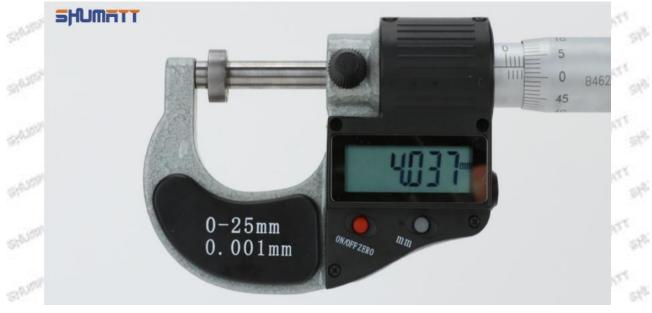

#### (2) Electronic Digital Display Micrometer

1. Preparation: Clean all surfaces of the caliper with a dry soft cloth, please make sure there is a battery in the caliper before using it;

#### 2. Use of ON/OFF ZERO function key:

In the "off "state, short press the ON/OFF ZERO function key to start up, the micrometer is in the metric reading (shown on the right of the display "mm") mode and display the set value. If there is no set value, the initial value is displayed as "0".