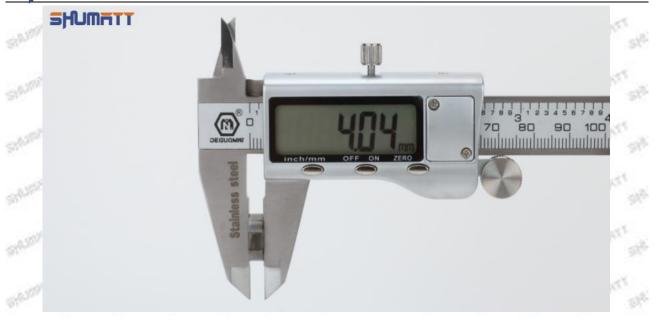

### **SHUMATT** Shenzhen Shumatt Technology Co., Ltd

1.8.23670-30300 Injector Orifice Plate 07# Thickness Measurement Tool's Introduction

- (1) Electronic Vernier Caliper
- Technical Parameters
- 1. Made of stainless steel.
- 2. Resolution: 0.01mm/0.001.
- 3. Can set on zero at any location.
- Parts' Name

| 1: Caliper Body     | 2: Caliper Frame<br>Fastening Screw | 3: LCD       | 4: Data Output Port |
|---------------------|-------------------------------------|--------------|---------------------|
| 5: Data Output Port | 6: Battery Cover                    | 7: Depth Bar | /                   |