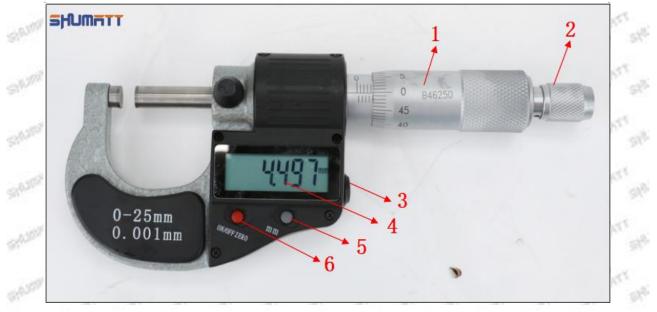

#### Technical Parameters

- 1. Range: 0-25mm,25-50mm,50-75mm,75-100mm
- 2. Resolution: 0.001mm
- 3. Power: Voltage 1.5V button battery
- 4. Working Temperature: 0∽+40°C
- 5. Storage Temperature: -20∽+70°C
- 6. Environment Humidity: ≤80%
- Parts' Name

Mob/WhatsApp: +86 13410541523 Email : <u>ruby@shumatt.com</u> © 2022 Shenzhen Shumatt Technology Co., Ltd

Pic No.2

| 11011012                       |                                     |                        |                      |                       |  |  |  |
|--------------------------------|-------------------------------------|------------------------|----------------------|-----------------------|--|--|--|
| 1: Micro-tube                  | 2:Ratchet Force<br>Measuring Device | 3: Data Output<br>Port | 4: Display<br>Screen | 5: mm Function<br>Key |  |  |  |
| 6: ON/OFF ZERO<br>Function Key | and an an an article                | Summa Summ             | ASTRATT ASTRATT      | A STATISTICS          |  |  |  |