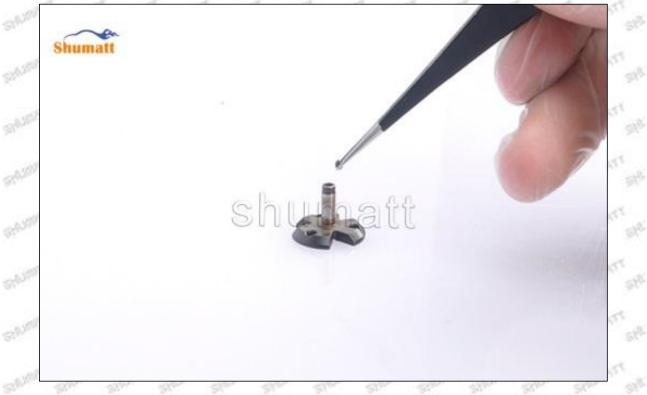

#### (13) place the semi ball on the armature, Pic No.13

Pic No.13

(14) Put the armature with semi ball into the lock nut (Make sure that the armature buffer stroke and armature air clearance lift are within the normal range), see as Pic No.14