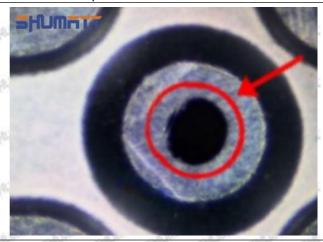

#### 2.1.23670-30300 Injector Orifice Plate 07# Inspection and Semi Ball Inspection

(1) Magnify 500 times under the microscope to check whether there is indentation on the sealing surface and the oil outlet hole of the orifice plate, check whether there is wear, scratch, damage, rust, depression, semicircle in the center hole of the orifice plate.

The middle oil back-flow hole is semicircular, the orifice plate needs to be replaced

A The blockage of the oil back-flow hole will cause small volume of the oil return, and the oil will not be injected.