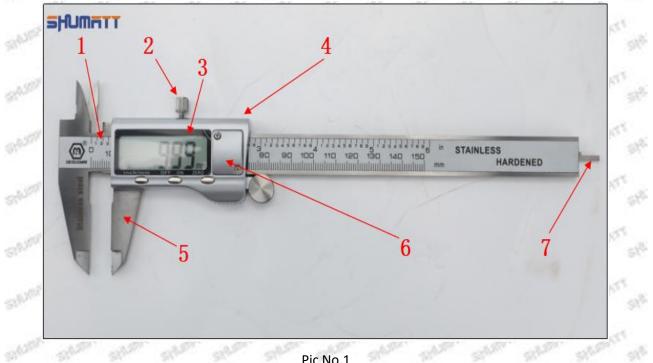

### **SHUMATT** Shenzhen Shumatt Technology Co., Ltd

1.8.23670-30300 Injector Orifice Plate 07# Thickness Measurement Tool's Introduction

- (1) Electronic Vernier Caliper
- Technical Parameters
- 1. Made of stainless steel.
- 2. Resolution: 0.01mm/0.001.
- 3. Can set on zero at any location.
- Parts' Name

| 1: Caliper Body     | 2: Caliper Frame<br>Fastening Screw | 3: LCD       | 4: Data Output Port |
|---------------------|-------------------------------------|--------------|---------------------|
| 5: Data Output Port | 6: Battery Cover                    | 7: Depth Bar | /                   |