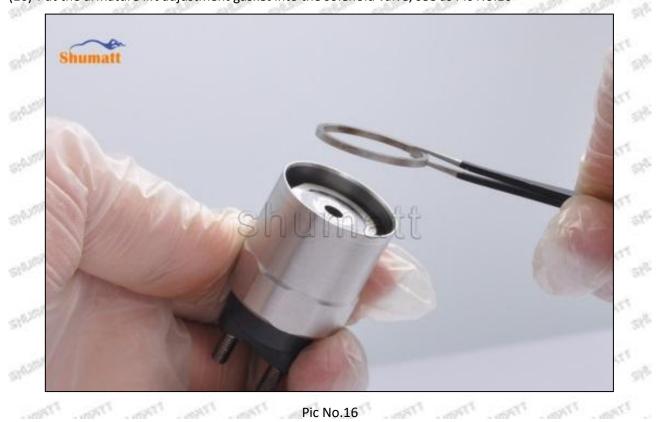

Mob/WhatsApp: +86 13410541523 Email : <u>ruby@shumatt.com</u> © 2022 Shenzhen Shumatt Technology Co., Ltd

Pic No.14

(16) Put the armature lift adjustment gasket into the solenoid valve, see as Pic No.16