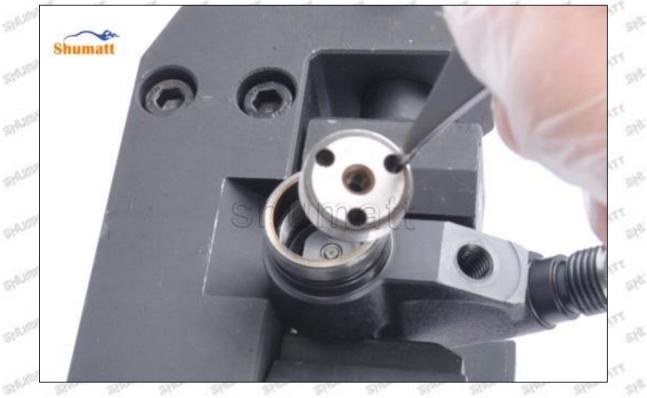

#### (13) place the semi ball on the armature, Pic No.13

Pic No.13

(14) Put the armature with semi ball into the lock nut (Make sure that the armature buffer stroke and armature air clearance lift are within the normal range), see as Pic No.14