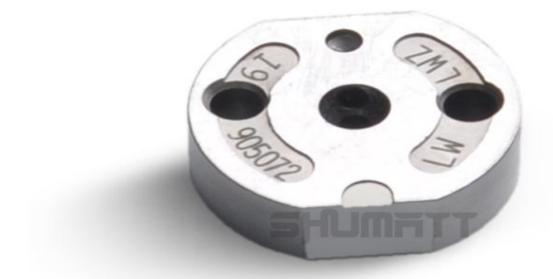

#### 1.1. 23670-30300 Injector Orifice Plate 07# Basic Information

| Title | China made new 23670-30300 fuel Injector Orifice Plate's 07# |
|-------|--------------------------------------------------------------|
| SKU1  | G1Z1100000007                                                |
| SKU2  | G1L320000007DZ                                               |
| SKU3  | G1L32950400700                                               |
| SKU4  | G1N12950400700                                               |
| SKU5  | G1Z172950400700                                              |

# (2) 23670-30300 Injector Orifice Plate 07# Part Number Common Writing 07#, 7#, 07, 7, 295040-6120, 2950406120, 2950406120