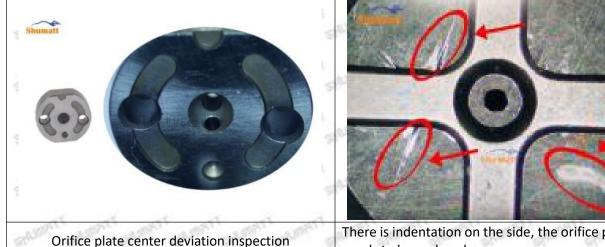

#### 2.1.23670-30300 Injector Orifice Plate 07# Inspection and Semi Ball Inspection

(1) Magnify 500 times under the microscope to check whether there is indentation on the sealing surface and the oil outlet hole of the orifice plate, check whether there is wear, scratch, damage, rust, depression, semicircle in the center hole of the orifice plate.

Mob/WhatsApp: +86 13410541523 Email : <u>ruby@shumatt.com</u> © 2022 Shenzhen Shumatt Technology Co., Ltd

There is indentation in the middle oil back-flow hole, the orifice plate needs to be replaced

There is indentation on the side, the orifice plate needs to be replaced

The middle oil back-flow hole is semicircular, the orifice plate needs to be replaced

A The blockage of the oil back-flow hole will cause small volume of the oil return, and the oil will not be injected.