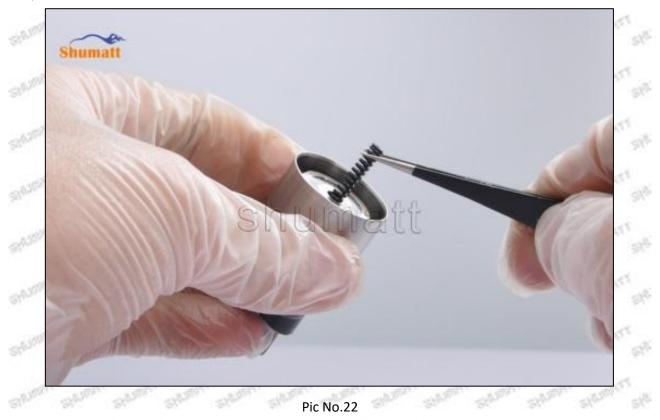

## **SHUMHTT** Shenzhen Shumatt Technology Co., Ltd

(23) Install the solenoid valve sealing ring on the fuel injector, see as Pic No.23

Pic No.23 (24) Install the solenoid valve on the fuel injector, If the solenoid valve is not replaced, install it according to