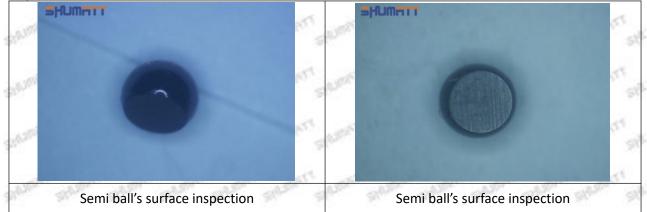

#### 2.1.23670-30300 Injector Orifice Plate 07# Inspection and Semi Ball Inspection

(1) Magnify 500 times under the microscope to check whether there is indentation on the sealing surface and the oil outlet hole of the orifice plate, check whether there is wear, scratch, damage, rust, depression, semicircle in the center hole of the orifice plate.

(2) Magnified 500 times under the microscope, check the plane position of the semi ball, if there is any scratch, it is recommended to replace it.

Mob/WhatsApp: +86 13410541523 Email: ruby@shumatt.com © 2022 Shenzhen Shumatt Technology Co., Ltd