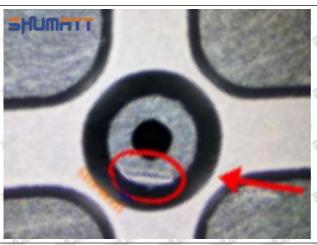

#### 2.1.23670-30300 Injector Orifice Plate 07# Inspection and Semi Ball Inspection

(1) Magnify 500 times under the microscope to check whether there is indentation on the sealing surface and the oil outlet hole of the orifice plate, check whether there is wear, scratch, damage, rust, depression, semicircle in the center hole of the orifice plate.

Mob/WhatsApp: +86 13410541523 Email : <u>ruby@shumatt.com</u> © 2022 Shenzhen Shumatt Technology Co., Ltd

There is indentation in the middle oil back-flow hole, the orifice plate needs to be replaced

There is indentation on the side, the orifice plate needs to be replaced