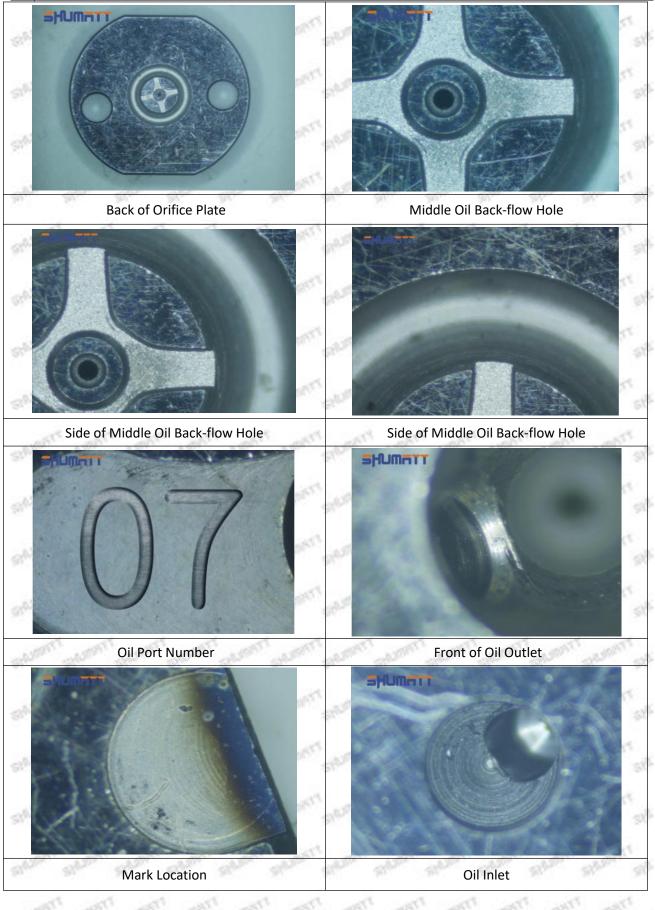

#### (1) Orifice Plate's Lettering

Mob/WhatsApp: +86 13410541523 Email : <u>ruby@shumatt.com</u> © 2022 Shenzhen Shumatt Technology Co., Ltd