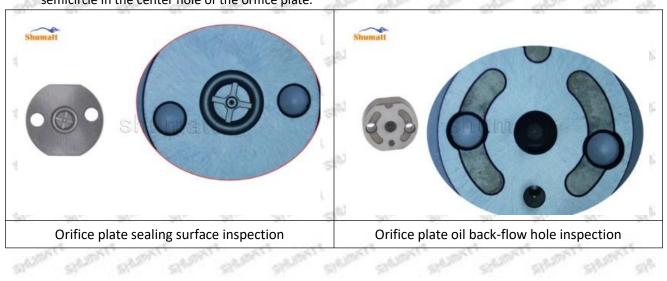

#### 2.1.23670-30300 Injector Orifice Plate 07# Inspection and Semi Ball Inspection

(1) Magnify 500 times under the microscope to check whether there is indentation on the sealing surface and the oil outlet hole of the orifice plate, check whether there is wear, scratch, damage, rust, depression, semicircle in the center hole of the orifice plate.

Mob/WhatsApp: +86 13410541523 Email : <u>ruby@shumatt.com</u> © 2022 Shenzhen Shumatt Technology Co., Ltd

There is indentation in the middle oil back-flow hole, the orifice plate needs to be replaced

There is indentation on the side, the orifice plate needs to be replaced

The middle oil back-flow hole is semicircular, the orifice plate needs to be replaced

A The blockage of the oil back-flow hole will cause small volume of the oil return, and the oil will not be injected.