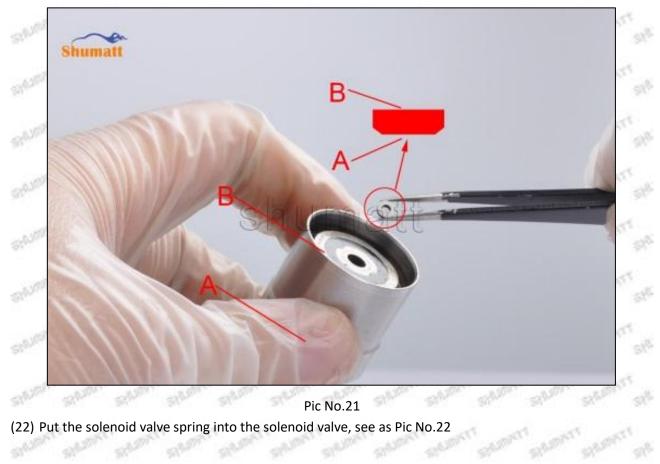

Mob/WhatsApp: +86 13410541523 Email : <u>ruby@shumatt.com</u> © 2022 Shenzhen Shumatt Technology Co., Ltd

Pic No.14

(16) Put the armature lift adjustment gasket into the solenoid valve, see as Pic No.16