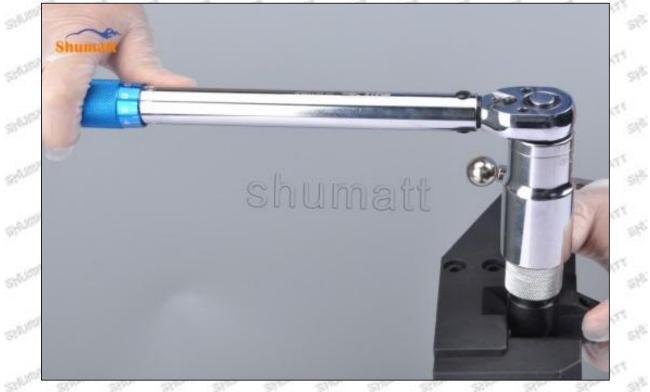

Mob/WhatsApp: +86 13410541523 Email : ruby@shumatt.com © 2022 Shenzhen Shumatt Technology Co., Ltd

(11) Rotate (CRT084) clockwise with a torque wrench to tighten the lock nut to 70-75Nm, see as Pic No.11