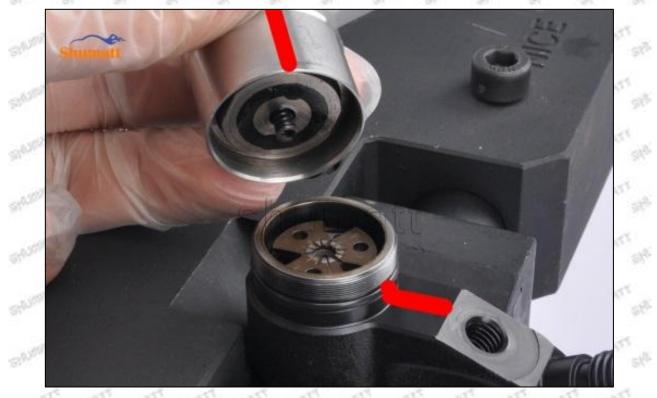

Pic No.11

(12) When installing the semi ball, it should be noted that the plane of the semi ball cannot be reversed, otherwise it may cause damage to the orifice plate, see as Pic No.12

Mob/WhatsApp: +86 13410541523 Email : <u>ruby@shumatt.com</u> © 2022 Shenzhen Shumatt Technology Co., Ltd

Pic No.12

#### (13) place the semi ball on the armature, Pic No.13

Pic No.13

(14) Put the armature with semi ball into the lock nut (Make sure that the armature buffer stroke and armature air clearance lift are within the normal range), see as Pic No.14