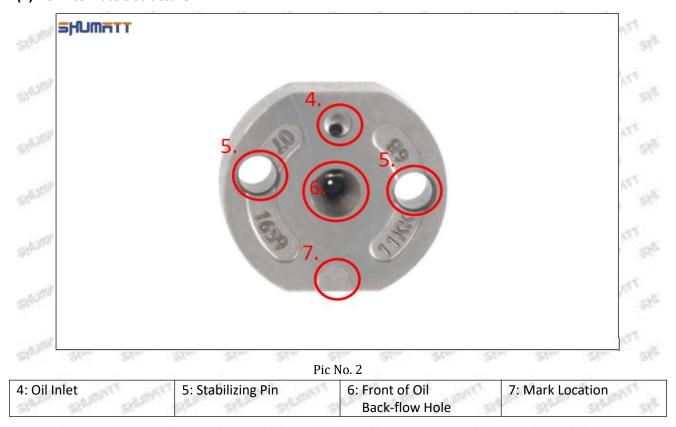

Pic No. 1

(4) Put the orifice plate into the injector with the stabilizing pin inserted into the stabilizing hole, see as Pic No. 2

Mob/WhatsApp: +86 13410541523 Email : <u>ruby@shumatt.com</u> © 2022 Shenzhen Shumatt Technology Co., Ltd