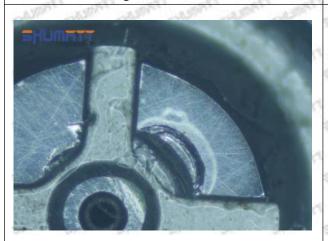

#### (1) 23670-30310 Injector Orifice Plate 07# Testing

All 23670-30310 injector orifice plate 07# parts are subjected to A-hole flow test, Z-hole flow test, precision test, high temperature test, low temperature test, pressure test, leakage test, durability test, and various working condition tests.

#### (2) 23670-30310 Injector Orifice Plate 07# Inspection

The factory inspection of 23670-30310 injector orifice plate 07# is undergone three inspections - full inspection, random inspection, and batch inspection. Different brands of test benches are used to test 23670-30310 injector orifice plate 07# for a total of no less than three times for factory inspection, and 23670-30310 injector orifice plate 07# installation testing environment are progressed in dust-free workshop.