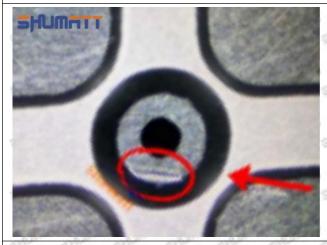

#### (1) 23670-30310 Injector Orifice Plate 07# Testing

All 23670-30310 injector orifice plate 07# parts are subjected to A-hole flow test, Z-hole flow test, precision test, high temperature test, low temperature test, pressure test, leakage test, durability test, and various working condition tests.

#### (2) 23670-30310 Injector Orifice Plate 07# Inspection

The factory inspection of 23670-30310 injector orifice plate 07# is undergone three inspections - full inspection, random inspection, and batch inspection. Different brands of test benches are used to test 23670-30310 injector orifice plate 07# for a total of no less than three times for factory inspection, and 23670-30310 injector orifice plate 07# installation testing environment are progressed in dust-free workshop.