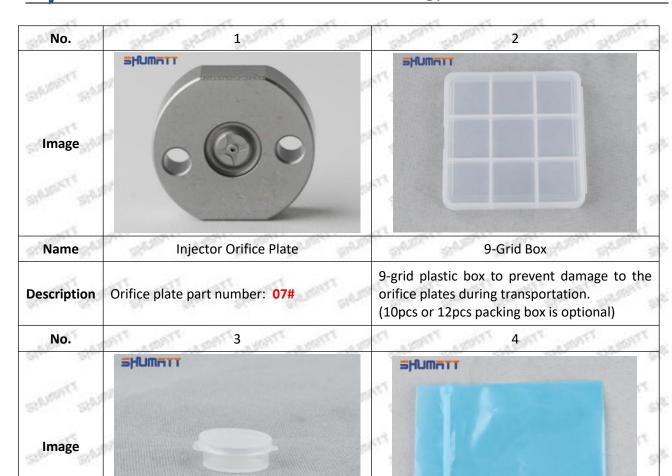

### (2) 23670-30310 Injector Orifice Plate 07# Customized Items

| No.         | Star Star SI, Star Star                                                                                                                                                                                                                                                                                                                                                                                                                                                                                                                                                                                                                                                                                                                                                                                                                                                                                                                                                                                                                                                                                                                                                                                                                                                                                                                                                                                                                                                                                                                                                                                                                                                                                                                                                                                                                                                                                                                                                                                                                                                                                                        | 2                                                                                      |
|-------------|--------------------------------------------------------------------------------------------------------------------------------------------------------------------------------------------------------------------------------------------------------------------------------------------------------------------------------------------------------------------------------------------------------------------------------------------------------------------------------------------------------------------------------------------------------------------------------------------------------------------------------------------------------------------------------------------------------------------------------------------------------------------------------------------------------------------------------------------------------------------------------------------------------------------------------------------------------------------------------------------------------------------------------------------------------------------------------------------------------------------------------------------------------------------------------------------------------------------------------------------------------------------------------------------------------------------------------------------------------------------------------------------------------------------------------------------------------------------------------------------------------------------------------------------------------------------------------------------------------------------------------------------------------------------------------------------------------------------------------------------------------------------------------------------------------------------------------------------------------------------------------------------------------------------------------------------------------------------------------------------------------------------------------------------------------------------------------------------------------------------------------|----------------------------------------------------------------------------------------|
| Image       | SHUMATT COMPANY OF THE PARK TO | SHUMATT                                                                                |
| SAMONT      | MIT IS SAL                                                                                                                                                                                                                                                                                                                                                                                                                                                                                                                                                                                                                                                                                                                                                                                                                                                                                                                                                                                                                                                                                                                                                                                                                                                                                                                                                                                                                                                                                                                                                                                                                                                                                                                                                                                                                                                                                                                                                                                                                                                                                                                     | A                                                                                      |
| Name        | Injector Orifice Plate's Front Lettering                                                                                                                                                                                                                                                                                                                                                                                                                                                                                                                                                                                                                                                                                                                                                                                                                                                                                                                                                                                                                                                                                                                                                                                                                                                                                                                                                                                                                                                                                                                                                                                                                                                                                                                                                                                                                                                                                                                                                                                                                                                                                       | Injector Orifice Plate's Side Lettering                                                |
| Description | Orifice plate part number: 07#                                                                                                                                                                                                                                                                                                                                                                                                                                                                                                                                                                                                                                                                                                                                                                                                                                                                                                                                                                                                                                                                                                                                                                                                                                                                                                                                                                                                                                                                                                                                                                                                                                                                                                                                                                                                                                                                                                                                                                                                                                                                                                 | /                                                                                      |
| No.         | ATT SHIP SHIP SHIP                                                                                                                                                                                                                                                                                                                                                                                                                                                                                                                                                                                                                                                                                                                                                                                                                                                                                                                                                                                                                                                                                                                                                                                                                                                                                                                                                                                                                                                                                                                                                                                                                                                                                                                                                                                                                                                                                                                                                                                                                                                                                                             | 4 4                                                                                    |
| Image       | 0-25mm<br>0.001mm                                                                                                                                                                                                                                                                                                                                                                                                                                                                                                                                                                                                                                                                                                                                                                                                                                                                                                                                                                                                                                                                                                                                                                                                                                                                                                                                                                                                                                                                                                                                                                                                                                                                                                                                                                                                                                                                                                                                                                                                                                                                                                              | SHUMATT                                                                                |
| Name        | Injector Orifice Plate's Thickness                                                                                                                                                                                                                                                                                                                                                                                                                                                                                                                                                                                                                                                                                                                                                                                                                                                                                                                                                                                                                                                                                                                                                                                                                                                                                                                                                                                                                                                                                                                                                                                                                                                                                                                                                                                                                                                                                                                                                                                                                                                                                             | 9-Grid Plastic Box                                                                     |
| Description | Injector orifice plate's thickness range:<br>4.02mm∽4.108mm.                                                                                                                                                                                                                                                                                                                                                                                                                                                                                                                                                                                                                                                                                                                                                                                                                                                                                                                                                                                                                                                                                                                                                                                                                                                                                                                                                                                                                                                                                                                                                                                                                                                                                                                                                                                                                                                                                                                                                                                                                                                                   | Prevent damage to the orifice plates during transportation                             |
| No.         | STADIN STADIN SSADIN STADIN                                                                                                                                                                                                                                                                                                                                                                                                                                                                                                                                                                                                                                                                                                                                                                                                                                                                                                                                                                                                                                                                                                                                                                                                                                                                                                                                                                                                                                                                                                                                                                                                                                                                                                                                                                                                                                                                                                                                                                                                                                                                                                    | STATE STATE OF STATE STATE STATE                                                       |
| Image       | SHUMATT                                                                                                                                                                                                                                                                                                                                                                                                                                                                                                                                                                                                                                                                                                                                                                                                                                                                                                                                                                                                                                                                                                                                                                                                                                                                                                                                                                                                                                                                                                                                                                                                                                                                                                                                                                                                                                                                                                                                                                                                                                                                                                                        | SHUMATT  GP LINZIER                                                                    |
| Name        | Neutral Injector Orifice Plate's Individual<br>Box                                                                                                                                                                                                                                                                                                                                                                                                                                                                                                                                                                                                                                                                                                                                                                                                                                                                                                                                                                                                                                                                                                                                                                                                                                                                                                                                                                                                                                                                                                                                                                                                                                                                                                                                                                                                                                                                                                                                                                                                                                                                             | Orifice Plate's 10pcs Packing Box                                                      |
| - WATE - 10 | Prevent damage to the orifice plates during                                                                                                                                                                                                                                                                                                                                                                                                                                                                                                                                                                                                                                                                                                                                                                                                                                                                                                                                                                                                                                                                                                                                                                                                                                                                                                                                                                                                                                                                                                                                                                                                                                                                                                                                                                                                                                                                                                                                                                                                                                                                                    | Liwei orifice plate's 10PCS plastic box to prevent damage to the orifice plates during |
| Description | transportation                                                                                                                                                                                                                                                                                                                                                                                                                                                                                                                                                                                                                                                                                                                                                                                                                                                                                                                                                                                                                                                                                                                                                                                                                                                                                                                                                                                                                                                                                                                                                                                                                                                                                                                                                                                                                                                                                                                                                                                                                                                                                                                 | transportation                                                                         |