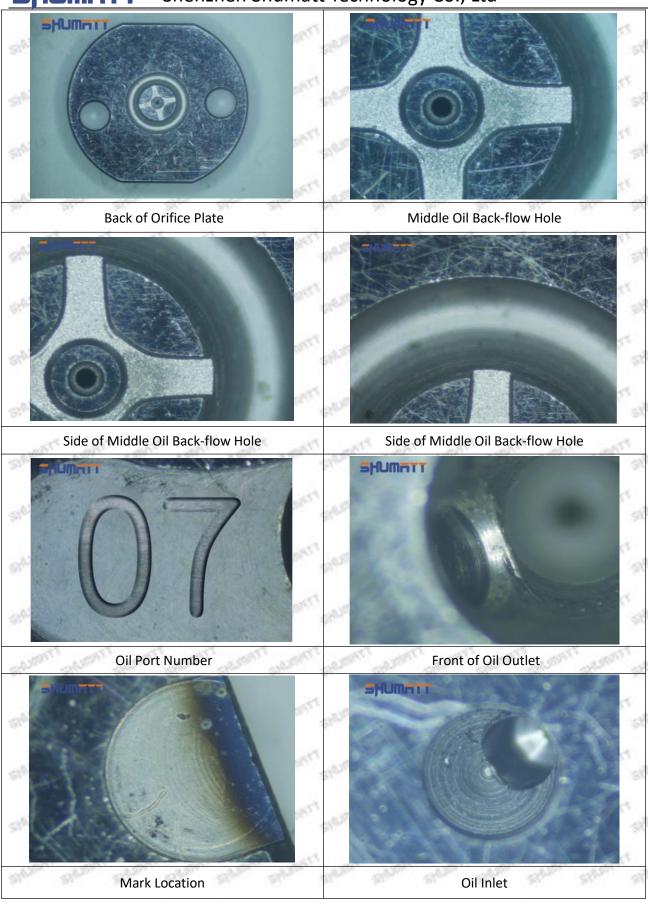

#### (2) 23670-30310 Injector Orifice Plate 07# Part Number Common Writing

07#, 7#, 07, 7, 295040-6120, 2950406120, 2950406120