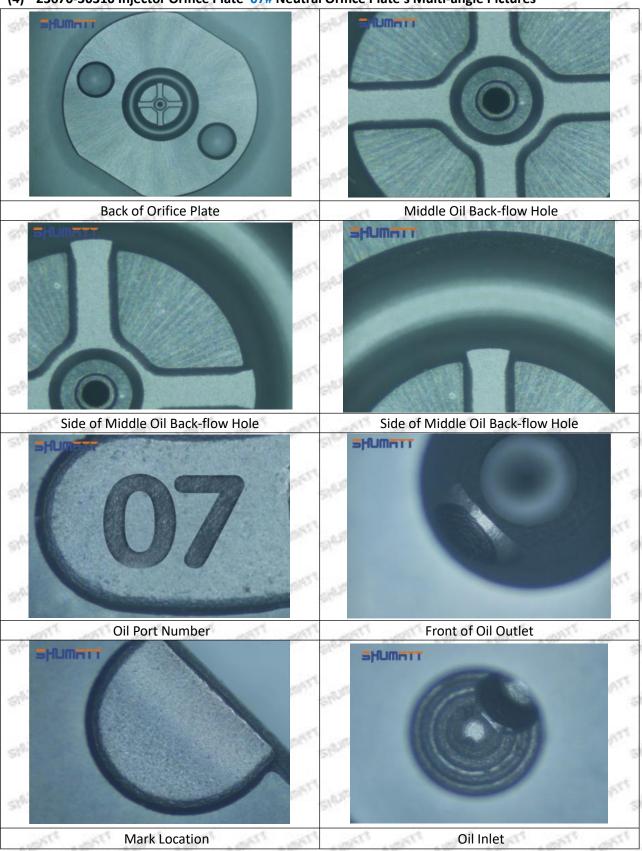

#### (2) 23670-30310 Injector Orifice Plate 07# Part Number Common Writing

07#, 7#, 07, 7, 295040-6120, 2950406120, 2950406120