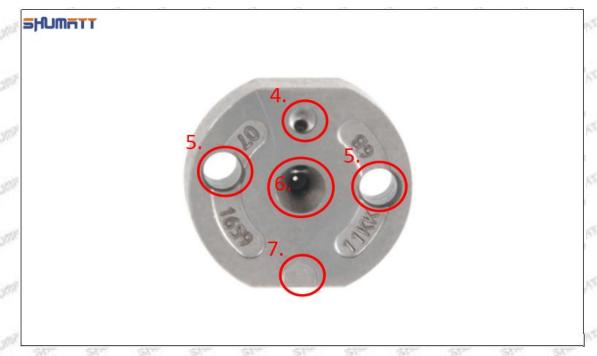

### (2) 23670-30310 Injector Orifice Plate 07# Customized Items

| No.         | Star Star SI, Star Star                                                                                                                                                                                                                                                                                                                                                                                                                                                                                                                                                                                                                                                                                                                                                                                                                                                                                                                                                                                                                                                                                                                                                                                                                                                                                                                                                                                                                                                                                                                                                                                                                                                                                                                                                                                                                                                                                                                                                                                                                                                                                                        | 2                                                                                      |
|-------------|--------------------------------------------------------------------------------------------------------------------------------------------------------------------------------------------------------------------------------------------------------------------------------------------------------------------------------------------------------------------------------------------------------------------------------------------------------------------------------------------------------------------------------------------------------------------------------------------------------------------------------------------------------------------------------------------------------------------------------------------------------------------------------------------------------------------------------------------------------------------------------------------------------------------------------------------------------------------------------------------------------------------------------------------------------------------------------------------------------------------------------------------------------------------------------------------------------------------------------------------------------------------------------------------------------------------------------------------------------------------------------------------------------------------------------------------------------------------------------------------------------------------------------------------------------------------------------------------------------------------------------------------------------------------------------------------------------------------------------------------------------------------------------------------------------------------------------------------------------------------------------------------------------------------------------------------------------------------------------------------------------------------------------------------------------------------------------------------------------------------------------|----------------------------------------------------------------------------------------|
| Image       | SHUMATT COMPANY OF THE PARK TO | SHUMATT                                                                                |
| SAMONT      | MIT IS SAL                                                                                                                                                                                                                                                                                                                                                                                                                                                                                                                                                                                                                                                                                                                                                                                                                                                                                                                                                                                                                                                                                                                                                                                                                                                                                                                                                                                                                                                                                                                                                                                                                                                                                                                                                                                                                                                                                                                                                                                                                                                                                                                     | A                                                                                      |
| Name        | Injector Orifice Plate's Front Lettering                                                                                                                                                                                                                                                                                                                                                                                                                                                                                                                                                                                                                                                                                                                                                                                                                                                                                                                                                                                                                                                                                                                                                                                                                                                                                                                                                                                                                                                                                                                                                                                                                                                                                                                                                                                                                                                                                                                                                                                                                                                                                       | Injector Orifice Plate's Side Lettering                                                |
| Description | Orifice plate part number: 07#                                                                                                                                                                                                                                                                                                                                                                                                                                                                                                                                                                                                                                                                                                                                                                                                                                                                                                                                                                                                                                                                                                                                                                                                                                                                                                                                                                                                                                                                                                                                                                                                                                                                                                                                                                                                                                                                                                                                                                                                                                                                                                 | /                                                                                      |
| No.         | ATT SHIP SHIP SHIP                                                                                                                                                                                                                                                                                                                                                                                                                                                                                                                                                                                                                                                                                                                                                                                                                                                                                                                                                                                                                                                                                                                                                                                                                                                                                                                                                                                                                                                                                                                                                                                                                                                                                                                                                                                                                                                                                                                                                                                                                                                                                                             | 4 4                                                                                    |
| Image       | 0-25mm<br>0.001mm                                                                                                                                                                                                                                                                                                                                                                                                                                                                                                                                                                                                                                                                                                                                                                                                                                                                                                                                                                                                                                                                                                                                                                                                                                                                                                                                                                                                                                                                                                                                                                                                                                                                                                                                                                                                                                                                                                                                                                                                                                                                                                              | SHUMATT                                                                                |
| Name        | Injector Orifice Plate's Thickness                                                                                                                                                                                                                                                                                                                                                                                                                                                                                                                                                                                                                                                                                                                                                                                                                                                                                                                                                                                                                                                                                                                                                                                                                                                                                                                                                                                                                                                                                                                                                                                                                                                                                                                                                                                                                                                                                                                                                                                                                                                                                             | 9-Grid Plastic Box                                                                     |
| Description | Injector orifice plate's thickness range:<br>4.02mm∽4.108mm.                                                                                                                                                                                                                                                                                                                                                                                                                                                                                                                                                                                                                                                                                                                                                                                                                                                                                                                                                                                                                                                                                                                                                                                                                                                                                                                                                                                                                                                                                                                                                                                                                                                                                                                                                                                                                                                                                                                                                                                                                                                                   | Prevent damage to the orifice plates during transportation                             |
| No.         | STADIN STADIN SSADIN STADIN                                                                                                                                                                                                                                                                                                                                                                                                                                                                                                                                                                                                                                                                                                                                                                                                                                                                                                                                                                                                                                                                                                                                                                                                                                                                                                                                                                                                                                                                                                                                                                                                                                                                                                                                                                                                                                                                                                                                                                                                                                                                                                    | STATE STATE OF STATE STATE STATE                                                       |
| Image       | SHUMATT                                                                                                                                                                                                                                                                                                                                                                                                                                                                                                                                                                                                                                                                                                                                                                                                                                                                                                                                                                                                                                                                                                                                                                                                                                                                                                                                                                                                                                                                                                                                                                                                                                                                                                                                                                                                                                                                                                                                                                                                                                                                                                                        | SHUMATT  GP LINZIER                                                                    |
| Name        | Neutral Injector Orifice Plate's Individual<br>Box                                                                                                                                                                                                                                                                                                                                                                                                                                                                                                                                                                                                                                                                                                                                                                                                                                                                                                                                                                                                                                                                                                                                                                                                                                                                                                                                                                                                                                                                                                                                                                                                                                                                                                                                                                                                                                                                                                                                                                                                                                                                             | Orifice Plate's 10pcs Packing Box                                                      |
| - WATE - 10 | Prevent damage to the orifice plates during                                                                                                                                                                                                                                                                                                                                                                                                                                                                                                                                                                                                                                                                                                                                                                                                                                                                                                                                                                                                                                                                                                                                                                                                                                                                                                                                                                                                                                                                                                                                                                                                                                                                                                                                                                                                                                                                                                                                                                                                                                                                                    | Liwei orifice plate's 10PCS plastic box to prevent damage to the orifice plates during |
| Description | transportation                                                                                                                                                                                                                                                                                                                                                                                                                                                                                                                                                                                                                                                                                                                                                                                                                                                                                                                                                                                                                                                                                                                                                                                                                                                                                                                                                                                                                                                                                                                                                                                                                                                                                                                                                                                                                                                                                                                                                                                                                                                                                                                 | transportation                                                                         |