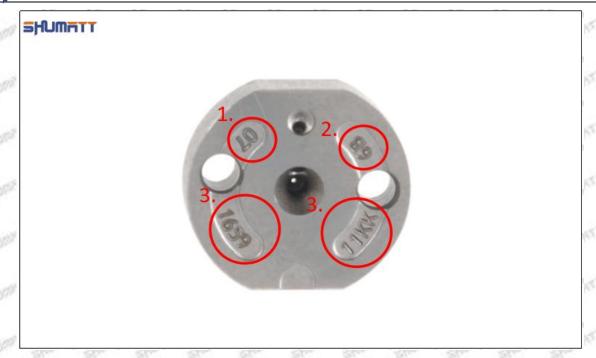

#### (2) 23670-30310 Injector Orifice Plate 07# Part Number Common Writing

07#, 7#, 07, 7, 295040-6120, 2950406120, 2950406120