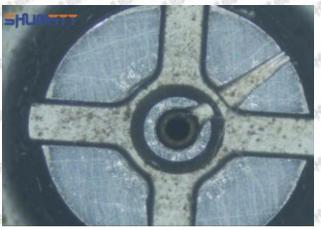

#### (1) 23670-30310 Injector Orifice Plate 07# Testing

All 23670-30310 injector orifice plate 07# parts are subjected to A-hole flow test, Z-hole flow test, precision test, high temperature test, low temperature test, pressure test, leakage test, durability test, and various working condition tests.

#### (2) 23670-30310 Injector Orifice Plate 07# Inspection

The factory inspection of 23670-30310 injector orifice plate 07# is undergone three inspections - full inspection, random inspection, and batch inspection. Different brands of test benches are used to test 23670-30310 injector orifice plate 07# for a total of no less than three times for factory inspection, and 23670-30310 injector orifice plate 07# installation testing environment are progressed in dust-free workshop.