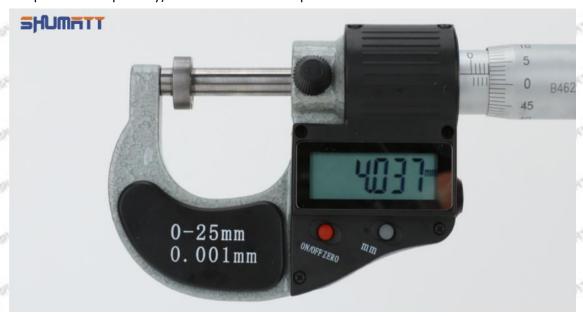

### (2) 23670-30310 Injector Orifice Plate 07# Customized Items

| No.         | Star Star SI, Star Star                                                                                                                                                                                                                                                                                                                                                                                                                                                                                                                                                                                                                                                                                                                                                                                                                                                                                                                                                                                                                                                                                                                                                                                                                                                                                                                                                                                                                                                                                                                                                                                                                                                                                                                                                                                                                                                                                                                                                                                                                                                                                                        | 2                                                                                      |
|-------------|--------------------------------------------------------------------------------------------------------------------------------------------------------------------------------------------------------------------------------------------------------------------------------------------------------------------------------------------------------------------------------------------------------------------------------------------------------------------------------------------------------------------------------------------------------------------------------------------------------------------------------------------------------------------------------------------------------------------------------------------------------------------------------------------------------------------------------------------------------------------------------------------------------------------------------------------------------------------------------------------------------------------------------------------------------------------------------------------------------------------------------------------------------------------------------------------------------------------------------------------------------------------------------------------------------------------------------------------------------------------------------------------------------------------------------------------------------------------------------------------------------------------------------------------------------------------------------------------------------------------------------------------------------------------------------------------------------------------------------------------------------------------------------------------------------------------------------------------------------------------------------------------------------------------------------------------------------------------------------------------------------------------------------------------------------------------------------------------------------------------------------|----------------------------------------------------------------------------------------|
| Image       | SHUMATT COMPANY OF THE PARK TO | SHUMATT                                                                                |
| SAMONT      | MIT IS SAL                                                                                                                                                                                                                                                                                                                                                                                                                                                                                                                                                                                                                                                                                                                                                                                                                                                                                                                                                                                                                                                                                                                                                                                                                                                                                                                                                                                                                                                                                                                                                                                                                                                                                                                                                                                                                                                                                                                                                                                                                                                                                                                     | A                                                                                      |
| Name        | Injector Orifice Plate's Front Lettering                                                                                                                                                                                                                                                                                                                                                                                                                                                                                                                                                                                                                                                                                                                                                                                                                                                                                                                                                                                                                                                                                                                                                                                                                                                                                                                                                                                                                                                                                                                                                                                                                                                                                                                                                                                                                                                                                                                                                                                                                                                                                       | Injector Orifice Plate's Side Lettering                                                |
| Description | Orifice plate part number: 07#                                                                                                                                                                                                                                                                                                                                                                                                                                                                                                                                                                                                                                                                                                                                                                                                                                                                                                                                                                                                                                                                                                                                                                                                                                                                                                                                                                                                                                                                                                                                                                                                                                                                                                                                                                                                                                                                                                                                                                                                                                                                                                 | /                                                                                      |
| No.         | ATT SHIP SHIP SHIP                                                                                                                                                                                                                                                                                                                                                                                                                                                                                                                                                                                                                                                                                                                                                                                                                                                                                                                                                                                                                                                                                                                                                                                                                                                                                                                                                                                                                                                                                                                                                                                                                                                                                                                                                                                                                                                                                                                                                                                                                                                                                                             | 4 4                                                                                    |
| Image       | 0-25mm<br>0.001mm                                                                                                                                                                                                                                                                                                                                                                                                                                                                                                                                                                                                                                                                                                                                                                                                                                                                                                                                                                                                                                                                                                                                                                                                                                                                                                                                                                                                                                                                                                                                                                                                                                                                                                                                                                                                                                                                                                                                                                                                                                                                                                              | SHUMATT                                                                                |
| Name        | Injector Orifice Plate's Thickness                                                                                                                                                                                                                                                                                                                                                                                                                                                                                                                                                                                                                                                                                                                                                                                                                                                                                                                                                                                                                                                                                                                                                                                                                                                                                                                                                                                                                                                                                                                                                                                                                                                                                                                                                                                                                                                                                                                                                                                                                                                                                             | 9-Grid Plastic Box                                                                     |
| Description | Injector orifice plate's thickness range:<br>4.02mm∽4.108mm.                                                                                                                                                                                                                                                                                                                                                                                                                                                                                                                                                                                                                                                                                                                                                                                                                                                                                                                                                                                                                                                                                                                                                                                                                                                                                                                                                                                                                                                                                                                                                                                                                                                                                                                                                                                                                                                                                                                                                                                                                                                                   | Prevent damage to the orifice plates during transportation                             |
| No.         | STADIN STADIN SSADIN STADIN                                                                                                                                                                                                                                                                                                                                                                                                                                                                                                                                                                                                                                                                                                                                                                                                                                                                                                                                                                                                                                                                                                                                                                                                                                                                                                                                                                                                                                                                                                                                                                                                                                                                                                                                                                                                                                                                                                                                                                                                                                                                                                    | STATE STATE OF STATE STATE STATE                                                       |
| Image       | SHUMATT                                                                                                                                                                                                                                                                                                                                                                                                                                                                                                                                                                                                                                                                                                                                                                                                                                                                                                                                                                                                                                                                                                                                                                                                                                                                                                                                                                                                                                                                                                                                                                                                                                                                                                                                                                                                                                                                                                                                                                                                                                                                                                                        | SHUMATT  GP LINZIER                                                                    |
| Name        | Neutral Injector Orifice Plate's Individual<br>Box                                                                                                                                                                                                                                                                                                                                                                                                                                                                                                                                                                                                                                                                                                                                                                                                                                                                                                                                                                                                                                                                                                                                                                                                                                                                                                                                                                                                                                                                                                                                                                                                                                                                                                                                                                                                                                                                                                                                                                                                                                                                             | Orifice Plate's 10pcs Packing Box                                                      |
| - WATE - 10 | Prevent damage to the orifice plates during                                                                                                                                                                                                                                                                                                                                                                                                                                                                                                                                                                                                                                                                                                                                                                                                                                                                                                                                                                                                                                                                                                                                                                                                                                                                                                                                                                                                                                                                                                                                                                                                                                                                                                                                                                                                                                                                                                                                                                                                                                                                                    | Liwei orifice plate's 10PCS plastic box to prevent damage to the orifice plates during |
| Description | transportation                                                                                                                                                                                                                                                                                                                                                                                                                                                                                                                                                                                                                                                                                                                                                                                                                                                                                                                                                                                                                                                                                                                                                                                                                                                                                                                                                                                                                                                                                                                                                                                                                                                                                                                                                                                                                                                                                                                                                                                                                                                                                                                 | transportation                                                                         |