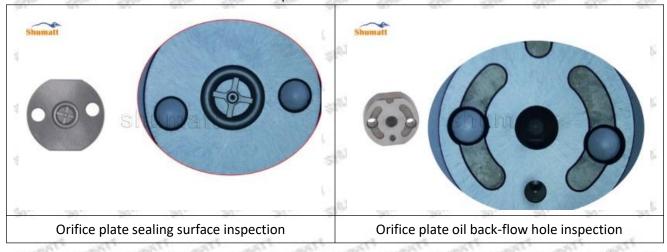

te 07# failure caused by not following the cleaning requirements specified in the vehicle engine maintenance manual.

23670-30310 injector orifice plate 07# failure caused by failure to replace consumable parts as specified in the vehicle engine maintenance manual.

#### 1.11.23670-30310 Injector Orifice Plate 07# Manufacturer

Manufacturer: Shenzhen Shumatt Technology Co., Ltd

#### 2. 23670-30310 Injector Orifice Plate 07# Technical Support

#### 2.1.23670-30310 Injector Orifice Plate 07# Inspection and Semi Ball Inspection

(1) Magnify 500 times under the microscope to check whether there is indentation on the sealing surface and the oil outlet hole of the orifice plate, check whether there is wear, scratch, damage, rust, depression, semicircle in the center hole of the orifice plate.



Mob/WhatsApp: +86 13410541523 Tel: +8675523215133

Email: <u>ruby@shumatt.com</u> Website: <u>www.shumatt.com</u>

# SHUMATT

# Shenzhen Shumatt Technology Co., Ltd



Orifice plate center deviation inspection



There is indentation on the side, the orifice plate needs to be replaced



There is indentation in the middle oil back-flow hole, the orifice plate needs to be replaced



The middle oil back-flow hole is semicircular, the orifice plate needs to be replaced

Website: www.shumatt.com

⚠ The blockage of the oil back-flow hole will cause small volume of the oil return, and the oil will not be injected.

⚠ When oil back-flow hole becomes larger, it causes the semi ball to be not tightly sealed, which causes the fuel injection pressure cannot be established, then the fuel injector c