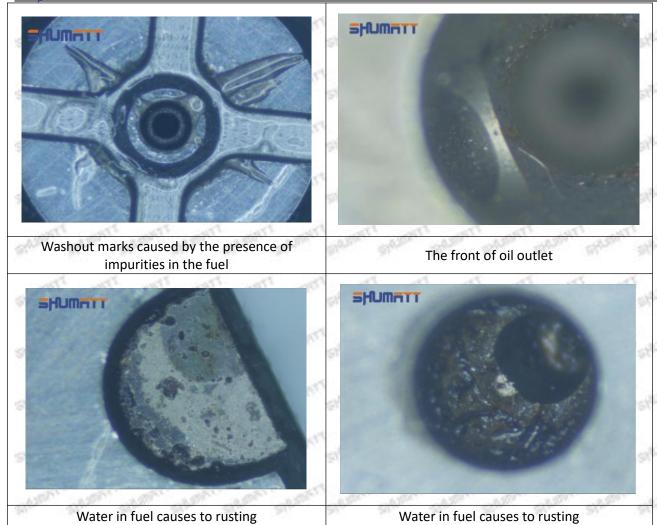

the orifice plate when installing it

Mob/WhatsApp: +86 13410541523

Email: <a href="mailto:ruby@shumatt.com">ruby@shumatt.com</a>

© 2022 Shenzhen Shumatt Technology Co., Ltd

Tel: +8675523215133

# SHUMATT

# Shenzhen Shumatt Technology Co., Ltd



The wear of the middle oil back-flow hole causes gap between semi ball and orifice plate, and causes the orifice plate to be washed out by high-pressure oil

/

#### (4) More Pictures of Orifice Plate's Damage Details



The misalignment of the semi ball



Marks of the misalignment of the semi ball



The indentation of the misalignment of the semi ball



Washout marks caused by the presence of impurities in the fuel

Mob/WhatsApp: +86 13410541523

Email: ruby@shumatt.com

© 2022 Shenzhen Shumatt Technology Co., Ltd

Tel: +8675523215133





(5) Impact Classification According to The Degree of Damage to The Orifice Plate

| Damage Type                      | Severe Damaged                                                                                | Severe Damaged General Damaged                                                                           |                                                                     |  |
|----------------------------------|-----------------------------------------------------------------------------------------------|----------------------------------------------------------------------------------------------------------|---------------------------------------------------------------------|--|
| Classification                   | Α