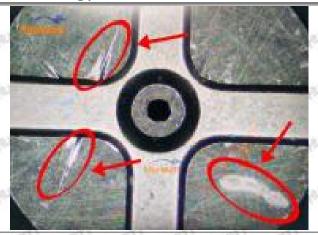

#### (1) 23670-30310 Injector Orifice Plate 07# Testing

All 23670-30310 injector orifice plate 07# parts are subjected to A-hole flow test, Z-hole flow test, precision test, high temperature test, low temperature test, pressure test, leakage test, durability test, and various working condition tests.

#### (2) 23670-30310 Injector Orifice Plate 07# Inspection

The factory inspection of 23670-30310 injector orifice plate 07# is undergone three inspections - full inspection, random inspection, and batch inspection. Different brands of test benches are used to test 23670-30310 injector orifice plate 07# for a total of no less than three times for factory inspection, and 23670-30310 injector orifice plate 07# installation testing environment are progressed in dust-free workshop.