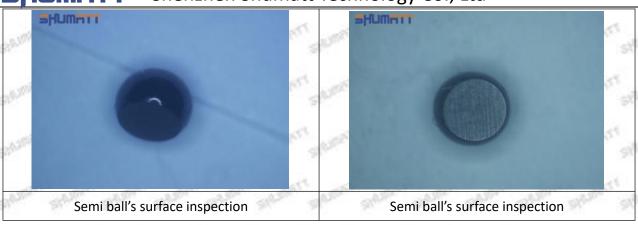

the semi ball to be not tightly sealed, which causes the fuel injection pressure cannot be established, then the fuel injector cannot work normally.

⚠ The wear on orifice plate's surface causes gap to the semi ball, which leads to large volume of oil return, in serious cases, the pressure can not be built up and nozzle will spray oil directly.

The blockage of the oil inlet hole (side hole) will cause small amount of oil return, the blockage of oil inlet side hole will cause the injector cannot build a pressure chamber, as a result, the injector cannot work normally.

(2) Magnified 500 times under the microscope, check the plane position of the semi ball, if there is any scratch, it is recommended to replace it.

Mob/WhatsApp: +86 13410541523 Tel: +8675523215133

Email: ruby@shumatt.com



### 2.2.23670-30310 Injector Orifice Plate 07# Level of Damage Inspection

#### (1) Slight Damaged



Mob/WhatsApp: +86 13410541523 Tel: +8675523215133

Email: <a href="mailto:ruby@shumatt.com">ruby@shumatt.com</a>

© 2022 Shenzhen Shumatt Technology Co., Ltd

#### (2) Moderate Damaged



Wear marks on edge



The misalignment of the semi ball causes damage to the orifice plate when installing it



The wear of the middle oil back-flow hole causes gap between semi ball and orifice plate, and causes the orifice plate to be washed out by high-pressure oil

-

#### (3) Highly Damaged



Obvious Wear marks on edge



The misalignment of the semi ball causes damage to the orifice plate when installing it

Mob/WhatsApp: +86 13410541523

Email: <a href="mailto:ruby@shumatt.com">ruby@shumatt.com