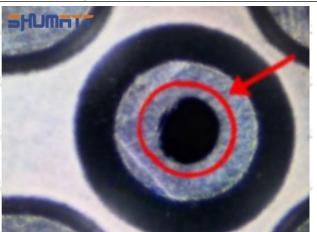

#### (1) 23670-30310 Injector Orifice Plate 07# Testing

All 23670-30310 injector orifice plate 07# parts are subjected to A-hole flow test, Z-hole flow test, precision test, high temperature test, low temperature test, pressure test, leakage test, durability test, and various working condition tests.

#### (2) 23670-30310 Injector Orifice Plate 07# Inspection

The factory inspection of 23670-30310 injector orifice plate 07# is undergone three inspections - full inspection, random inspection, and batch inspection. Different brands of test benches are used to test 23670-30310 injector orifice plate 07# for a total of no less than three times for factory inspection, and 23670-30310 injector orifice plate 07# installation testing environment are progressed in dust-free workshop.