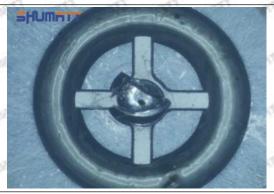

nd nozzle will spray oil directly.

The blockage of the oil inlet hole (side hole) will cause small amount of oil return, the blockage of oil inlet side hole will cause the injector cannot build a pressure chamber, as a result, the injector cannot work normally.

(2) Magnified 500 times under the microscope, check the plane position of the semi ball, if there is any scratch, it is recommended to replace it.

Mob/WhatsApp: +86 13410541523 Tel: +8675523215133

Email: ruby@shumatt.com



### 2.2.23670-30310 Injector Orifice Plate 07# Level of Damage Inspection

#### (1) Slight Damaged



Mob/WhatsApp: +86 13410541523 Tel: +8675523215133

Email: <a href="mailto:ruby@shumatt.com">ruby@shumatt.com</a>

© 2022 Shenzhen Shumatt Technology Co., Ltd

#### (2) Moderate Damaged



Wear marks on edge



The misalignment of the semi ball causes damage to the orifice plate when installing it



The wear of the middle oil back-flow hole causes gap between semi ball and orifice plate, and causes the orifice plate to be washed out by high-pressure oil

-

#### (3) Highly Damaged



Obvious Wear marks on edge



The misalignment of the semi ball causes damage to the orifice plate when installing it

Mob/WhatsApp: +86 13410541523

Email: <a href="mailto:ruby@shumatt.com">ruby@shumatt.com</a>

© 2022 Shenzhen Shumatt Technology Co., Ltd

Tel: +8675523215133

# SHUMATT

# Shenzhen Shumatt Technology Co., Ltd



The wear of the middle oil back-flow hole causes gap between semi ball and orifice plate, and causes the orifice plate to be washed out by high-pressure oil

/

#### (4) More Pictures of