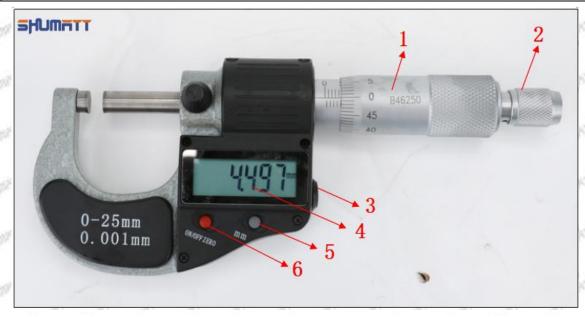

### (2) 23670-30310 Injector Orifice Plate 07# Customized Items

| No.         | Star Star SI, Star Star                                                                                                                                                                                                                                                                                                                                                                                                                                                                                                                                                                                                                                                                                                                                                                                                                                                                                                                                                                                                                                                                                                                                                                                                                                                                                                                                                                                                                                                                                                                                                                                                                                                                                                                                                                                                                                                                                                                                                                                                                                                                                                        | 2                                                                                      |
|-------------|--------------------------------------------------------------------------------------------------------------------------------------------------------------------------------------------------------------------------------------------------------------------------------------------------------------------------------------------------------------------------------------------------------------------------------------------------------------------------------------------------------------------------------------------------------------------------------------------------------------------------------------------------------------------------------------------------------------------------------------------------------------------------------------------------------------------------------------------------------------------------------------------------------------------------------------------------------------------------------------------------------------------------------------------------------------------------------------------------------------------------------------------------------------------------------------------------------------------------------------------------------------------------------------------------------------------------------------------------------------------------------------------------------------------------------------------------------------------------------------------------------------------------------------------------------------------------------------------------------------------------------------------------------------------------------------------------------------------------------------------------------------------------------------------------------------------------------------------------------------------------------------------------------------------------------------------------------------------------------------------------------------------------------------------------------------------------------------------------------------------------------|----------------------------------------------------------------------------------------|
| Image       | SHUMATT COMPANY OF THE PARK TO | SHUMATT                                                                                |
| SAMONT      | MIT IS SAL                                                                                                                                                                                                                                                                                                                                                                                                                                                                                                                                                                                                                                                                                                                                                                                                                                                                                                                                                                                                                                                                                                                                                                                                                                                                                                                                                                                                                                                                                                                                                                                                                                                                                                                                                                                                                                                                                                                                                                                                                                                                                                                     | A                                                                                      |
| Name        | Injector Orifice Plate's Front Lettering                                                                                                                                                                                                                                                                                                                                                                                                                                                                                                                                                                                                                                                                                                                                                                                                                                                                                                                                                                                                                                                                                                                                                                                                                                                                                                                                                                                                                                                                                                                                                                                                                                                                                                                                                                                                                                                                                                                                                                                                                                                                                       | Injector Orifice Plate's Side Lettering                                                |
| Description | Orifice plate part number: 07#                                                                                                                                                                                                                                                                                                                                                                                                                                                                                                                                                                                                                                                                                                                                                                                                                                                                                                                                                                                                                                                                                                                                                                                                                                                                                                                                                                                                                                                                                                                                                                                                                                                                                                                                                                                                                                                                                                                                                                                                                                                                                                 | /                                                                                      |
| No.         | ATT SHIP SHIP SHIP                                                                                                                                                                                                                                                                                                                                                                                                                                                                                                                                                                                                                                                                                                                                                                                                                                                                                                                                                                                                                                                                                                                                                                                                                                                                                                                                                                                                                                                                                                                                                                                                                                                                                                                                                                                                                                                                                                                                                                                                                                                                                                             | 4 4                                                                                    |
| Image       | 0-25mm<br>0.001mm                                                                                                                                                                                                                                                                                                                                                                                                                                                                                                                                                                                                                                                                                                                                                                                                                                                                                                                                                                                                                                                                                                                                                                                                                                                                                                                                                                                                                                                                                                                                                                                                                                                                                                                                                                                                                                                                                                                                                                                                                                                                                                              | SHUMATT                                                                                |
| Name        | Injector Orifice Plate's Thickness                                                                                                                                                                                                                                                                                                                                                                                                                                                                                                                                                                                                                                                                                                                                                                                                                                                                                                                                                                                                                                                                                                                                                                                                                                                                                                                                                                                                                                                                                                                                                                                                                                                                                                                                                                                                                                                                                                                                                                                                                                                                                             | 9-Grid Plastic Box                                                                     |
| Description | Injector orifice plate's thickness range:<br>4.02mm∽4.108mm.                                                                                                                                                                                                                                                                                                                                                                                                                                                                                                                                                                                                                                                                                                                                                                                                                                                                                                                                                                                                                                                                                                                                                                                                                                                                                                                                                                                                                                                                                                                                                                                                                                                                                                                                                                                                                                                                                                                                                                                                                                                                   | Prevent damage to the orifice plates during transportation                             |
| No.         | STADIN STADIN SSADIN STADIN                                                                                                                                                                                                                                                                                                                                                                                                                                                                                                                                                                                                                                                                                                                                                                                                                                                                                                                                                                                                                                                                                                                                                                                                                                                                                                                                                                                                                                                                                                                                                                                                                                                                                                                                                                                                                                                                                                                                                                                                                                                                                                    | STATE STATE OF STATE STATE STATE                                                       |
| Image       | SHUMATT                                                                                                                                                                                                                                                                                                                                                                                                                                                                                                                                                                                                                                                                                                                                                                                                                                                                                                                                                                                                                                                                                                                                                                                                                                                                                                                                                                                                                                                                                                                                                                                                                                                                                                                                                                                                                                                                                                                                                                                                                                                                                                                        | SHUMATT  GP LINZIER                                                                    |
| Name        | Neutral Injector Orifice Plate's Individual<br>Box                                                                                                                                                                                                                                                                                                                                                                                                                                                                                                                                                                                                                                                                                                                                                                                                                                                                                                                                                                                                                                                                                                                                                                                                                                                                                                                                                                                                                                                                                                                                                                                                                                                                                                                                                                                                                                                                                                                                                                                                                                                                             | Orifice Plate's 10pcs Packing Box                                                      |
| - WATE - 10 | Prevent damage to the orifice plates during                                                                                                                                                                                                                                                                                                                                                                                                                                                                                                                                                                                                                                                                                                                                                                                                                                                                                                                                                                                                                                                                                                                                                                                                                                                                                                                                                                                                                                                                                                                                                                                                                                                                                                                                                                                                                                                                                                                                                                                                                                                                                    | Liwei orifice plate's 10PCS plastic box to prevent damage to the orifice plates during |
| Description | transportation                                                                                                                                                                                                                                                                                                                                                                                                                                                                                                                                                                                                                                                                                                                                                                                                                                                                                                                                                                                                                                                                                                                                                                                                                                                                                                                                                                                                                                                                                                                                                                                                                                                                                                                                                                                                                                                                                                                                                                                                                                                                                                                 | transportation                                                                         |