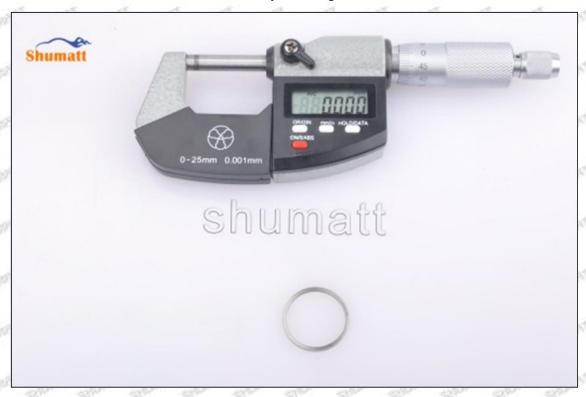

### (2) 23670-30310 Injector Orifice Plate 07# Customized Items

| No.         | Star Star SI, Star Star                                                                                                                                                                                                                                                                                                                                                                                                                                                                                                                                                                                                                                                                                                                                                                                                                                                                                                                                                                                                                                                                                                                                                                                                                                                                                                                                                                                                                                                                                                                                                                                                                                                                                                                                                                                                                                                                                                                                                                                                                                                                                                        | 2                                                                                      |
|-------------|--------------------------------------------------------------------------------------------------------------------------------------------------------------------------------------------------------------------------------------------------------------------------------------------------------------------------------------------------------------------------------------------------------------------------------------------------------------------------------------------------------------------------------------------------------------------------------------------------------------------------------------------------------------------------------------------------------------------------------------------------------------------------------------------------------------------------------------------------------------------------------------------------------------------------------------------------------------------------------------------------------------------------------------------------------------------------------------------------------------------------------------------------------------------------------------------------------------------------------------------------------------------------------------------------------------------------------------------------------------------------------------------------------------------------------------------------------------------------------------------------------------------------------------------------------------------------------------------------------------------------------------------------------------------------------------------------------------------------------------------------------------------------------------------------------------------------------------------------------------------------------------------------------------------------------------------------------------------------------------------------------------------------------------------------------------------------------------------------------------------------------|----------------------------------------------------------------------------------------|
| Image       | SHUMATT COMPANY OF THE PARK TO | SHUMATT                                                                                |
| SAMONT      | MIT IS SAL                                                                                                                                                                                                                                                                                                                                                                                                                                                                                                                                                                                                                                                                                                                                                                                                                                                                                                                                                                                                                                                                                                                                                                                                                                                                                                                                                                                                                                                                                                                                                                                                                                                                                                                                                                                                                                                                                                                                                                                                                                                                                                                     | A                                                                                      |
| Name        | Injector Orifice Plate's Front Lettering                                                                                                                                                                                                                                                                                                                                                                                                                                                                                                                                                                                                                                                                                                                                                                                                                                                                                                                                                                                                                                                                                                                                                                                                                                                                                                                                                                                                                                                                                                                                                                                                                                                                                                                                                                                                                                                                                                                                                                                                                                                                                       | Injector Orifice Plate's Side Lettering                                                |
| Description | Orifice plate part number: 07#                                                                                                                                                                                                                                                                                                                                                                                                                                                                                                                                                                                                                                                                                                                                                                                                                                                                                                                                                                                                                                                                                                                                                                                                                                                                                                                                                                                                                                                                                                                                                                                                                                                                                                                                                                                                                                                                                                                                                                                                                                                                                                 | /                                                                                      |
| No.         | ATT SHIP SHIP SHIP                                                                                                                                                                                                                                                                                                                                                                                                                                                                                                                                                                                                                                                                                                                                                                                                                                                                                                                                                                                                                                                                                                                                                                                                                                                                                                                                                                                                                                                                                                                                                                                                                                                                                                                                                                                                                                                                                                                                                                                                                                                                                                             | 4 4                                                                                    |
| Image       | 0-25mm<br>0.001mm                                                                                                                                                                                                                                                                                                                                                                                                                                                                                                                                                                                                                                                                                                                                                                                                                                                                                                                                                                                                                                                                                                                                                                                                                                                                                                                                                                                                                                                                                                                                                                                                                                                                                                                                                                                                                                                                                                                                                                                                                                                                                                              | SHUMATT                                                                                |
| Name        | Injector Orifice Plate's Thickness                                                                                                                                                                                                                                                                                                                                                                                                                                                                                                                                                                                                                                                                                                                                                                                                                                                                                                                                                                                                                                                                                                                                                                                                                                                                                                                                                                                                                                                                                                                                                                                                                                                                                                                                                                                                                                                                                                                                                                                                                                                                                             | 9-Grid Plastic Box                                                                     |
| Description | Injector orifice plate's thickness range:<br>4.02mm∽4.108mm.                                                                                                                                                                                                                                                                                                                                                                                                                                                                                                                                                                                                                                                                                                                                                                                                                                                                                                                                                                                                                                                                                                                                                                                                                                                                                                                                                                                                                                                                                                                                                                                                                                                                                                                                                                                                                                                                                                                                                                                                                                                                   | Prevent damage to the orifice plates during transportation                             |
| No.         | STADIN STADIN SSADIN STADIN                                                                                                                                                                                                                                                                                                                                                                                                                                                                                                                                                                                                                                                                                                                                                                                                                                                                                                                                                                                                                                                                                                                                                                                                                                                                                                                                                                                                                                                                                                                                                                                                                                                                                                                                                                                                                                                                                                                                                                                                                                                                                                    | STATE STATE OF STATE STATE STATE                                                       |
| Image       | SHUMATT                                                                                                                                                                                                                                                                                                                                                                                                                                                                                                                                                                                                                                                                                                                                                                                                                                                                                                                                                                                                                                                                                                                                                                                                                                                                                                                                                                                                                                                                                                                                                                                                                                                                                                                                                                                                                                                                                                                                                                                                                                                                                                                        | SHUMATT  GP LINZIER                                                                    |
| Name        | Neutral Injector Orifice Plate's Individual<br>Box                                                                                                                                                                                                                                                                                                                                                                                                                                                                                                                                                                                                                                                                                                                                                                                                                                                                                                                                                                                                                                                                                                                                                                                                                                                                                                                                                                                                                                                                                                                                                                                                                                                                                                                                                                                                                                                                                                                                                                                                                                                                             | Orifice Plate's 10pcs Packing Box                                                      |
| - WATE - 10 | Prevent damage to the orifice plates during                                                                                                                                                                                                                                                                                                                                                                                                                                                                                                                                                                                                                                                                                                                                                                                                                                                                                                                                                                                                                                                                                                                                                                                                                                                                                                                                                                                                                                                                                                                                                                                                                                                                                                                                                                                                                                                                                                                                                                                                                                                                                    | Liwei orifice plate's 10PCS plastic box to prevent damage to the orifice plates during |
| Description | transportation                                                                                                                                                                                                                                                                                                                                                                                                                                                                                                                                                                                                                                                                                                                                                                                                                                                                                                                                                                                                                                                                                                                                                                                                                                                                                                                                                                                                                                                                                                                                                                                                                                                                                                                                                                                                                                                                                                                                                                                                                                                                                                                 | transportation                                                                         |