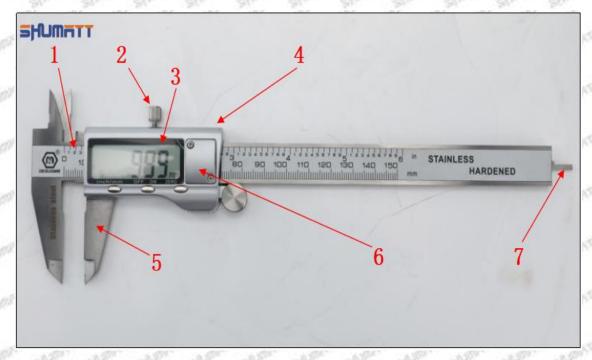

es

Mob/WhatsApp: +86 13410541523 Tel: +8675523215133

Email: ruby@shumatt.com Website: www.shumatt.com

# Shenzhe

# Shenzhen Shumatt Technology Co., Ltd



Mob/WhatsApp: +86 13410541523

Email: <a href="mailto:ruby@shumatt.com">ruby@shumatt.com</a>

© 2022 Shenzhen Shumatt Technology Co., Ltd

Tel: +8675523215133

## 23670-30310 Injector Orifice Plate 07# Neutral Orifice Plate's Multi-angle Pictures



Mob/WhatsApp: +86 13410541523 Tel: +8675523215133

Email: ruby@shumatt.com

© 2022 Shenzhen Shumatt Technology Co., Ltd



#### 1.8.23670-30310 Injector Orifice Plate 07# Thickness Measurement Tool's Introduction

#### (1) Electronic Vernier Caliper

#### Technical Parameters

1. Made of stainless steel.

2. Resolution: 0.01mm/0.001.

3. Can set on zero at any location.

#### Parts' Name



Pic No.1

| 1: Caliper Body     | 2: Caliper Frame<br>Fastening Screw | 3: LCD       | 4: Data Output Port |
|---------------------|-------------------------------------|--------------|---------------------|
| 5: Data Output Port | 6: Battery Cover                    | 7: Depth Bar | /                   |

#### (2) Electronic Digital Display Micrometer

#### Technical Parameters

1. Range: 0-25mm,25-50mm,50-75mm,75-100mm

2. Resolution: 0.001mm

3. Power: Voltage 1.5V button battery 4. Working Temperature: 0 \sim +40 °C 5. Storage Temperature: -20 \sim +70 °C 6. Environment Humidity: ≤80%

Parts' Name

Mob/WhatsApp: +86 13410541523 Tel: +8675523215133 Email: ruby@shumatt.com

© 2022 Shenzhen Shumatt Technology Co., Ltd





Pic No.2

| 1: Micro-tube                  | 2:Ratchet Force