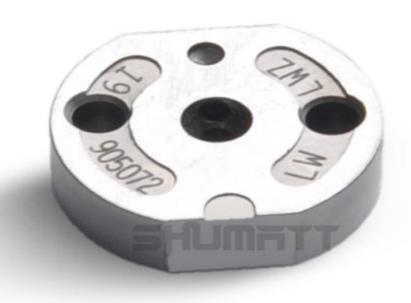

#### (2) 23670-30310 Injector Orifice Plate 07# Part Number Common Writing

07#, 7#, 07, 7, 295040-6120, 2950406120, 2950406120

### (2) 23670-30310 Injector Orifice Plate 07# Customized Items

| No.         | Star Star SI, Star Star                                                                                                                                                                                                                                                                                                                                                                                                                                                                                                                                                                                                                                                                                                                                                                                                                                                                                                                                                                                                                                                                                                                                                                                                                                                                                                                                                                                                                                                                                                                                                                                                                                                                                                                                                                                                                                                                                                                                                                                                                                                                                                        | 2                                                                                      |
|-------------|--------------------------------------------------------------------------------------------------------------------------------------------------------------------------------------------------------------------------------------------------------------------------------------------------------------------------------------------------------------------------------------------------------------------------------------------------------------------------------------------------------------------------------------------------------------------------------------------------------------------------------------------------------------------------------------------------------------------------------------------------------------------------------------------------------------------------------------------------------------------------------------------------------------------------------------------------------------------------------------------------------------------------------------------------------------------------------------------------------------------------------------------------------------------------------------------------------------------------------------------------------------------------------------------------------------------------------------------------------------------------------------------------------------------------------------------------------------------------------------------------------------------------------------------------------------------------------------------------------------------------------------------------------------------------------------------------------------------------------------------------------------------------------------------------------------------------------------------------------------------------------------------------------------------------------------------------------------------------------------------------------------------------------------------------------------------------------------------------------------------------------|----------------------------------------------------------------------------------------|
| Image       | SHUMATT COMPANY OF THE PARK TO | SHUMATT                                                                                |
| SAMONT      | MIT IS SAL                                                                                                                                                                                                                                                                                                                                                                                                                                                                                                                                                                                                                                                                                                                                                                                                                                                                                                                                                                                                                                                                                                                                                                                                                                                                                                                                                                                                                                                                                                                                                                                                                                                                                                                                                                                                                                                                                                                                                                                                                                                                                                                     | A                                                                                      |
| Name        | Injector Orifice Plate's Front Lettering                                                                                                                                                                                                                                                                                                                                                                                                                                                                                                                                                                                                                                                                                                                                                                                                                                                                                                                                                                                                                                                                                                                                                                                                                                                                                                                                                                                                                                                                                                                                                                                                                                                                                                                                                                                                                                                                                                                                                                                                                                                                                       | Injector Orifice Plate's Side Lettering                                                |
| Description | Orifice plate part number: 07#                                                                                                                                                                                                                                                                                                                                                                                                                                                                                                                                                                                                                                                                                                                                                                                                                                                                                                                                                                                                                                                                                                                                                                                                                                                                                                                                                                                                                                                                                                                                                                                                                                                                                                                                                                                                                                                                                                                                                                                                                                                                                                 | /                                                                                      |
| No.         | ATT SHIP SHIP SHIP                                                                                                                                                                                                                                                                                                                                                                                                                                                                                                                                                                                                                                                                                                                                                                                                                                                                                                                                                                                                                                                                                                                                                                                                                                                                                                                                                                                                                                                                                                                                                                                                                                                                                                                                                                                                                                                                                                                                                                                                                                                                                                             | 4 4                                                                                    |
| Image       | 0-25mm<br>0.001mm                                                                                                                                                                                                                                                                                                                                                                                                                                                                                                                                                                                                                                                                                                                                                                                                                                                                                                                                                                                                                                                                                                                                                                                                                                                                                                                                                                                                                                                                                                                                                                                                                                                                                                                                                                                                                                                                                                                                                                                                                                                                                                              | SHUMATT                                                                                |
| Name        | Injector Orifice Plate's Thickness                                                                                                                                                                                                                                                                                                                                                                                                                                                                                                                                                                                                                                                                                                                                                                                                                                                                                                                                                                                                                                                                                                                                                                                                                                                                                                                                                                                                                                                                                                                                                                                                                                                                                                                                                                                                                                                                                                                                                                                                                                                                                             | 9-Grid Plastic Box                                                                     |
| Description | Injector orifice plate's thickness range:<br>4.02mm∽4.108mm.                                                                                                                                                                                                                                                                                                                                                                                                                                                                                                                                                                                                                                                                                                                                                                                                                                                                                                                                                                                                                                                                                                                                                                                                                                                                                                                                                                                                                                                                                                                                                                                                                                                                                                                                                                                                                                                                                                                                                                                                                                                                   | Prevent damage to the orifice plates during transportation                             |
| No.         | STADIN STADIN SSADIN STADIN                                                                                                                                                                                                                                                                                                                                                                                                                                                                                                                                                                                                                                                                                                                                                                                                                                                                                                                                                                                                                                                                                                                                                                                                                                                                                                                                                                                                                                                                                                                                                                                                                                                                                                                                                                                                                                                                                                                                                                                                                                                                                                    | STATE STATE OF STATE STATE STATE                                                       |
| Image       | SHUMATT                                                                                                                                                                                                                                                                                                                                                                                                                                                                                                                                                                                                                                                                                                                                                                                                                                                                                                                                                                                                                                                                                                                                                                                                                                                                                                                                                                                                                                                                                                                                                                                                                                                                                                                                                                                                                                                                                                                                                                                                                                                                                                                        | SHUMATT  GP LINZIER                                                                    |
| Name        | Neutral Injector Orifice Plate's Individual<br>Box                                                                                                                                                                                                                                                                                                                                                                                                                                                                                                                                                                                                                                                                                                                                                                                                                                                                                                                                                                                                                                                                                                                                                                                                                                                                                                                                                                                                                                                                                                                                                                                                                                                                                                                                                                                                                                                                                                                                                                                                                                                                             | Orifice Plate's 10pcs Packing Box                                                      |
| - WATE - 10 | Prevent damage to the orifice plates during                                                                                                                                                                                                                                                                                                                                                                                                                                                                                                                                                                                                                                                                                                                                                                                                                                                                                                                                                                                                                                                                                                                                                                                                                                                                                                                                                                                                                                                                                                                                                                                                                                                                                                                                                                                                                                                                                                                                                                                                                                                                                    | Liwei orifice plate's 10PCS plastic box to prevent damage to the orifice plates during |
| Description | transportation                                                                                                                                                                                                                                                                                                                                                                                                                                                                                                                                                                                                                                                                                                                                                                                                                                                                                                                                                                                                                                                                                                                                                                                                                                                                                                                                                                                                                                                                                                                                                                                                                                                                                                                                                                                                                                                                                                                                                                                                                                                                                                                 | transportation                                                                         |