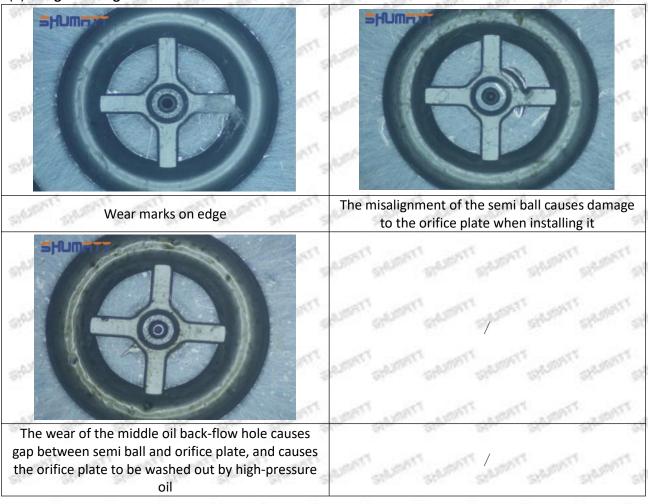

, then the fuel injector cannot work normally.

⚠ The wear on orifice plate's surface causes gap to the semi ball, which leads to large volume of oil return, in serious cases, the pressure can not be built up and nozzle will spray oil directly.

The blockage of the oil inlet hole (side hole) will cause small amount of oil return, the blockage of oil inlet side hole will cause the injector cannot build a pressure chamber, as a result, the injector cannot work normally.

(2) Magnified 500 times under the microscope, check the plane position of the semi ball, if there is any scratch, it is recommended to replace it.

Mob/WhatsApp: +86 13410541523 Tel: +8675523215133

Email: ruby@shumatt.com



### 2.2.23670-30310 Injector Orifice Plate 07# Level of Damage Inspection

#### (1) Slight Damaged



Mob/WhatsApp: +86 13410541523 Tel: +8675523215133

Email: <a href="mailto:ruby@shumatt.com">ruby@shumatt.com</a>

© 2022 Shenzhen Shumatt Technology Co., Ltd

#### (2) Moderate Damaged



Wear marks on edge



The misalignment of the semi ball causes damage to the orifice plate when installing it



The wear of the middle oil back-flow hole causes gap between semi ball and orifice plate, and causes the orifice plate to be washed out by high-pressure oil

-

#### (3) Highly Damaged



Obvious Wear marks on edge



The misalignment of the semi ball causes damage to the orifice plate when installing it

Mob/WhatsApp: +86 13410541523

Email: <a href="mailto:ruby@shumatt.com">ruby@shumatt.com</a>

© 2022 Shenzhen Shumatt Technology Co., Ltd

Tel: +8675523215133

# SHUMATT

# Shenzhen Shumatt