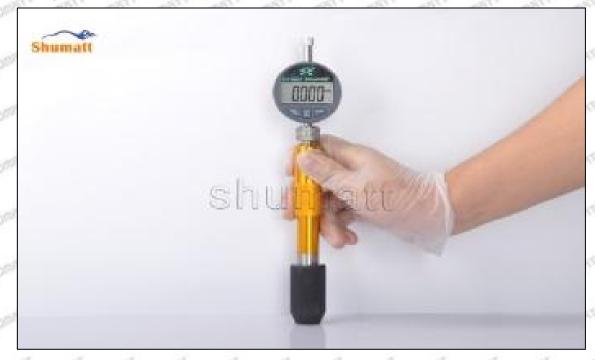

distance is called the buffer stroke.

The normal range of the buffer stroke is 20-40 (um) microns.

(6) The measurement of buffer lift is in the normal range, within 20-40 (um) microns, see as Pic No. 4



Mob/WhatsApp: +86 13410541523 Tel: +8675523215133 Email: ruby@shumatt.com

© 2022 Shenzhen Shumatt Technology Co., Ltd

20/38



Pic No. 4

A Notice: The buffer stroke is the distance between the plane A of the semi ball to the plane B of the lock nut. If it is lower than 20-40 (um) microns, grin the B plane to 20-40 (um) microns. If it is higher than 20-40 (um) microns, check worn parts and replace it.



Pic No. 5

(7) Install the air clearance lift measuring tool and dial gauge in the measuring tool (CRT220) and place it at zero port for air clearance measurement, see as Pic No. 6



Pic No. 6

Mob/WhatsApp: +86 13410541523 Tel: +8675523215133 Email: ruby@shumatt.com

© 2022 Shenzhen Shumatt Technology Co., Ltd



Air clearance measurement normal range value is 45-50 (um) microns.

(8) The measurement of air clearance is in the normal range, within 45-50 (um) microns, see as Pic No. 7



Pic No. 7

▲ Notice: The air gap is the distance between plane A and plane B at the top of the armature, if the gap is not within 45-50 (um) microns, please replace it.



Mob/WhatsApp: +86 13410541523 Tel: +8675523215133 Email: ruby@shumatt.com

© 2022 Shenzhen Shumatt Technology Co., Ltd

Pic No. 8

#### (9) Install lock nut, see as Pic No. 9



Pic No. 9 (10) Install the (CRT230) 3-jaw tool inside the CRT029 on the lock nut, see as Pic No.10



Mob/WhatsApp: +86 13410541523 Email: