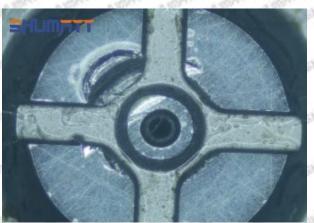

#### (1) 23670-30310 Injector Orifice Plate 07# Testing

All 23670-30310 injector orifice plate 07# parts are subjected to A-hole flow test, Z-hole flow test, precision test, high temperature test, low temperature test, pressure test, leakage test, durability test, and various working condition tests.

#### (2) 23670-30310 Injector Orifice Plate 07# Inspection

The factory inspection of 23670-30310 injector orifice plate 07# is undergone three inspections - full inspection, random inspection, and batch inspection. Different brands of test benches are used to test 23670-30310 injector orifice plate 07# for a total of no less than three times for factory inspection, and 23670-30310 injector orifice plate 07# installation testing environment are progressed in dust-free workshop.