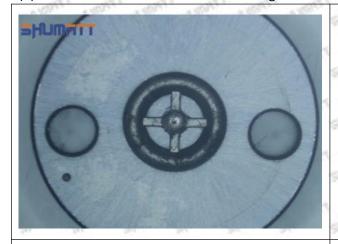

#### (1) 23670-30310 Injector Orifice Plate 07# Testing

All 23670-30310 injector orifice plate 07# parts are subjected to A-hole flow test, Z-hole flow test, precision test, high temperature test, low temperature test, pressure test, leakage test, durability test, and various working condition tests.

#### (2) 23670-30310 Injector Orifice Plate 07# Inspection

The factory inspection of 23670-30310 injector orifice plate 07# is undergone three inspections - full inspection, random inspection, and batch inspection. Different brands of test benches are used to test 23670-30310 injector orifice plate 07# for a total of no less than three times for factory inspection, and 23670-30310 injector orifice plate 07# installation testing environment are progressed in dust-free workshop.