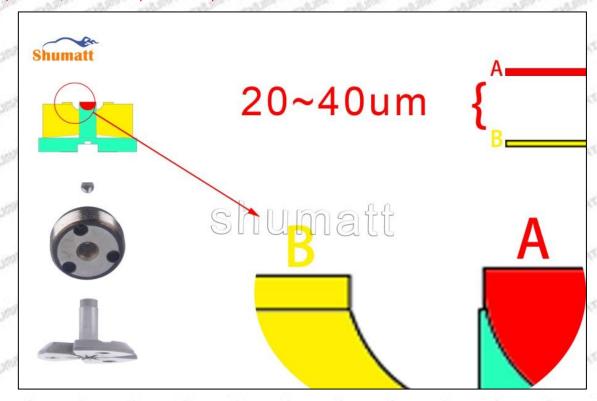

#### (1) 23670-E0050 Injector Orifice Plate 10# Testing

All 23670-E0050 injector orifice plate 10# parts are subjected to A-hole flow test, Z-hole flow test, precision test, high temperature test, low temperature test, pressure test, leakage test, durability test, and various working condition tests.

#### (2) 23670-E0050 Injector Orifice Plate 10# Inspection

The factory inspection of 23670-E0050 injector orifice plate 10# is undergone three inspections - full inspection, random inspection, and batch inspection. Different brands of test benches are used to test 23670-E0050 injector orifice plate 10# for a total of no less than three times for factory inspection, and 23670-E0050 injector orifice plate 10# installation testing environment are progressed in dust-free workshop.