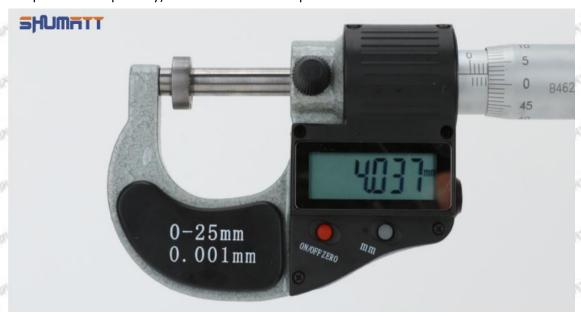

## (2) 23670-E0050 Injector Orifice Plate 10# Customized Items

| No.           | 31" St. 31" ST. ST.                                                                                                                                                                                                                                                                                                                                                                                                                                                                                                                                                                                                                                                                                                                                                                                                                                                                                                                                                                                                                                                                                                                                                                                                                                                                                                                                                                                                                                                                                                                                                                                                                                                                                                                                                                                                                                                                                                                                                                                                                                                                                                            | 2 2 3 3                                                                                |
|---------------|--------------------------------------------------------------------------------------------------------------------------------------------------------------------------------------------------------------------------------------------------------------------------------------------------------------------------------------------------------------------------------------------------------------------------------------------------------------------------------------------------------------------------------------------------------------------------------------------------------------------------------------------------------------------------------------------------------------------------------------------------------------------------------------------------------------------------------------------------------------------------------------------------------------------------------------------------------------------------------------------------------------------------------------------------------------------------------------------------------------------------------------------------------------------------------------------------------------------------------------------------------------------------------------------------------------------------------------------------------------------------------------------------------------------------------------------------------------------------------------------------------------------------------------------------------------------------------------------------------------------------------------------------------------------------------------------------------------------------------------------------------------------------------------------------------------------------------------------------------------------------------------------------------------------------------------------------------------------------------------------------------------------------------------------------------------------------------------------------------------------------------|----------------------------------------------------------------------------------------|
| Image         | SHUMATT                                                                                                                                                                                                                                                                                                                                                                                                                                                                                                                                                                                                                                                                                                                                                                                                                                                                                                                                                                                                                                                                                                                                                                                                                                                                                                                                                                                                                                                                                                                                                                                                                                                                                                                                                                                                                                                                                                                                                                                                                                                                                                                        | SHUMATT WAICA                                                                          |
| SALESATE SALE | STEE STEEL S | A                                                                                      |
| Name          | Injector Orifice Plate's Front Lettering                                                                                                                                                                                                                                                                                                                                                                                                                                                                                                                                                                                                                                                                                                                                                                                                                                                                                                                                                                                                                                                                                                                                                                                                                                                                                                                                                                                                                                                                                                                                                                                                                                                                                                                                                                                                                                                                                                                                                                                                                                                                                       | Injector Orifice Plate's Side Lettering                                                |
| Description   | Orifice plate part number: 10#                                                                                                                                                                                                                                                                                                                                                                                                                                                                                                                                                                                                                                                                                                                                                                                                                                                                                                                                                                                                                                                                                                                                                                                                                                                                                                                                                                                                                                                                                                                                                                                                                                                                                                                                                                                                                                                                                                                                                                                                                                                                                                 | 1                                                                                      |
| No.           | OFF ADDRESS ADDRESS ADDRESS ADDRESS ADDRESS                                                                                                                                                                                                                                                                                                                                                                                                                                                                                                                                                                                                                                                                                                                                                                                                                                                                                                                                                                                                                                                                                                                                                                                                                                                                                                                                                                                                                                                                                                                                                                                                                                                                                                                                                                                                                                                                                                                                                                                                                                                                                    | 4                                                                                      |
| Image         | 0-25mm<br>0.001mm                                                                                                                                                                                                                                                                                                                                                                                                                                                                                                                                                                                                                                                                                                                                                                                                                                                                                                                                                                                                                                                                                                                                                                                                                                                                                                                                                                                                                                                                                                                                                                                                                                                                                                                                                                                                                                                                                                                                                                                                                                                                                                              | SHUMATT                                                                                |
| Name          | Injector Orifice Plate's Thickness                                                                                                                                                                                                                                                                                                                                                                                                                                                                                                                                                                                                                                                                                                                                                                                                                                                                                                                                                                                                                                                                                                                                                                                                                                                                                                                                                                                                                                                                                                                                                                                                                                                                                                                                                                                                                                                                                                                                                                                                                                                                                             | 9-Grid Plastic Box                                                                     |
| Description   | Injector orifice plate's thickness range:<br>4.02mm∽4.108mm.                                                                                                                                                                                                                                                                                                                                                                                                                                                                                                                                                                                                                                                                                                                                                                                                                                                                                                                                                                                                                                                                                                                                                                                                                                                                                                                                                                                                                                                                                                                                                                                                                                                                                                                                                                                                                                                                                                                                                                                                                                                                   | Prevent damage to the orifice plates during transportation                             |
| No.           | States States 22 States States                                                                                                                                                                                                                                                                                                                                                                                                                                                                                                                                                                                                                                                                                                                                                                                                                                                                                                                                                                                                                                                                                                                                                                                                                                                                                                                                                                                                                                                                                                                                                                                                                                                                                                                                                                                                                                                                                                                                                                                                                                                                                                 | 6                                                                                      |
| Image         | SHUMATT                                                                                                                                                                                                                                                                                                                                                                                                                                                                                                                                                                                                                                                                                                                                                                                                                                                                                                                                                                                                                                                                                                                                                                                                                                                                                                                                                                                                                                                                                                                                                                                                                                                                                                                                                                                                                                                                                                                                                                                                                                                                                                                        | SHUMATT  (PILINATE)                                                                    |
| Name          | Neutral Injector Orifice Plate's Individual<br>Box                                                                                                                                                                                                                                                                                                                                                                                                                                                                                                                                                                                                                                                                                                                                                                                                                                                                                                                                                                                                                                                                                                                                                                                                                                                                                                                                                                                                                                                                                                                                                                                                                                                                                                                                                                                                                                                                                                                                                                                                                                                                             | Orifice Plate's 10pcs Packing Box                                                      |
| 1000          | Prevent damage to the orifice plates during                                                                                                                                                                                                                                                                                                                                                                                                                                                                                                                                                                                                                                                                                                                                                                                                                                                                                                                                                                                                                                                                                                                                                                                                                                                                                                                                                                                                                                                                                                                                                                                                                                                                                                                                                                                                                                                                                                                                                                                                                                                                                    | Liwei orifice plate's 10PCS plastic box to prevent damage to the orifice plates during |
| Description   | transportation                                                                                                                                                                                                                                                                                                                                                                                                                                                                                                                                                                                                                                                                                                                                                                                                                                                                                                                                                                                                                                                                                                                                                                                                                                                                                                                                                                                                                                                                                                                                                                                                                                                                                                                                                                                                                                                                                                                                                                                                                                                                                                                 | transportation                                                                         |