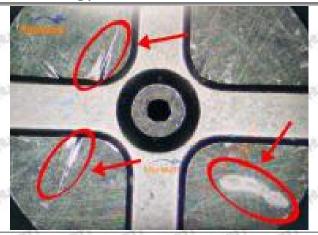

#### (2) 23670-E0050 Injector Orifice Plate 10# Inspection

The factory inspection of 23670-E0050 injector orifice plate 10# is undergone three inspections - full inspection, random inspection, and batch inspection. Different brands of test benches are used to test 23670-E0050 injector orifice plate 10# for a total of no less than three times for factory inspection, and 23670-E0050 injector orifice plate 10# installation testing environment are progressed in dust-free workshop.