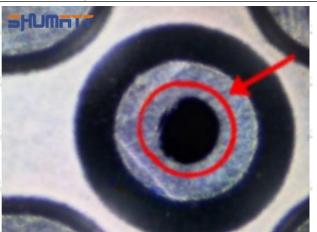

#### (2) 23670-E0050 Injector Orifice Plate 10# Inspection

The factory inspection of 23670-E0050 injector orifice plate 10# is undergone three inspections - full inspection, random inspection, and batch inspection. Different brands of test benches are used to test 23670-E0050 injector orifice plate 10# for a total of no less than three times for factory inspection, and 23670-E0050 injector orifice plate 10# installation testing environment are progressed in dust-free workshop.