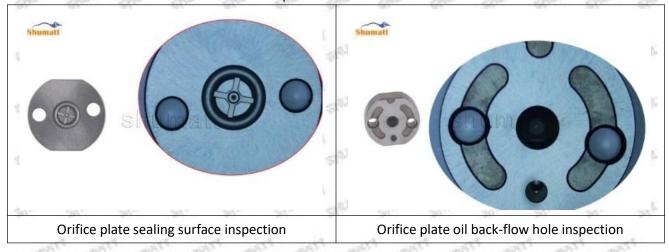

#### (2) 23670-E0050 Injector Orifice Plate 10# Inspection

The factory inspection of 23670-E0050 injector orifice plate 10# is undergone three inspections - full inspection, random inspection, and batch inspection. Different brands of test benches are used to test 23670-E0050 injector orifice plate 10# for a total of no less than three times for factory inspection, and 23670-E0050 injector orifice plate 10# installation testing environment are progressed in dust-free workshop.