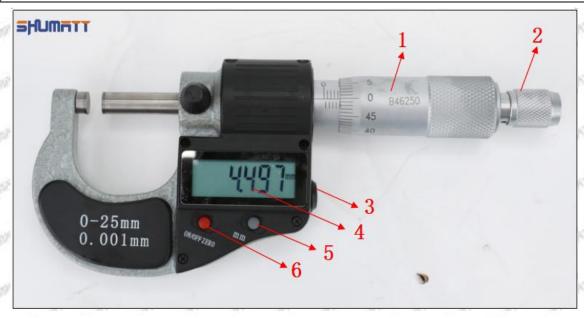

## (2) 23670-E0050 Injector Orifice Plate 10# Customized Items

| No.           | 31" St. 31" ST. ST.                                                                                                                                                                                                                                                                                                                                                                                                                                                                                                                                                                                                                                                                                                                                                                                                                                                                                                                                                                                                                                                                                                                                                                                                                                                                                                                                                                                                                                                                                                                                                                                                                                                                                                                                                                                                                                                                                                                                                                                                                                                                                                            | 2 2 3 3                                                                                |
|---------------|--------------------------------------------------------------------------------------------------------------------------------------------------------------------------------------------------------------------------------------------------------------------------------------------------------------------------------------------------------------------------------------------------------------------------------------------------------------------------------------------------------------------------------------------------------------------------------------------------------------------------------------------------------------------------------------------------------------------------------------------------------------------------------------------------------------------------------------------------------------------------------------------------------------------------------------------------------------------------------------------------------------------------------------------------------------------------------------------------------------------------------------------------------------------------------------------------------------------------------------------------------------------------------------------------------------------------------------------------------------------------------------------------------------------------------------------------------------------------------------------------------------------------------------------------------------------------------------------------------------------------------------------------------------------------------------------------------------------------------------------------------------------------------------------------------------------------------------------------------------------------------------------------------------------------------------------------------------------------------------------------------------------------------------------------------------------------------------------------------------------------------|----------------------------------------------------------------------------------------|
| Image         | SHUMATT                                                                                                                                                                                                                                                                                                                                                                                                                                                                                                                                                                                                                                                                                                                                                                                                                                                                                                                                                                                                                                                                                                                                                                                                                                                                                                                                                                                                                                                                                                                                                                                                                                                                                                                                                                                                                                                                                                                                                                                                                                                                                                                        | SHUMATT WAICA                                                                          |
| SALESATE SALE | STEE STEEL S | A                                                                                      |
| Name          | Injector Orifice Plate's Front Lettering                                                                                                                                                                                                                                                                                                                                                                                                                                                                                                                                                                                                                                                                                                                                                                                                                                                                                                                                                                                                                                                                                                                                                                                                                                                                                                                                                                                                                                                                                                                                                                                                                                                                                                                                                                                                                                                                                                                                                                                                                                                                                       | Injector Orifice Plate's Side Lettering                                                |
| Description   | Orifice plate part number: 10#                                                                                                                                                                                                                                                                                                                                                                                                                                                                                                                                                                                                                                                                                                                                                                                                                                                                                                                                                                                                                                                                                                                                                                                                                                                                                                                                                                                                                                                                                                                                                                                                                                                                                                                                                                                                                                                                                                                                                                                                                                                                                                 | 1                                                                                      |
| No.           | OFF ADDRESS ADDRESS ADDRESS ADDRESS ADDRESS                                                                                                                                                                                                                                                                                                                                                                                                                                                                                                                                                                                                                                                                                                                                                                                                                                                                                                                                                                                                                                                                                                                                                                                                                                                                                                                                                                                                                                                                                                                                                                                                                                                                                                                                                                                                                                                                                                                                                                                                                                                                                    | 4                                                                                      |
| Image         | 0-25mm<br>0.001mm                                                                                                                                                                                                                                                                                                                                                                                                                                                                                                                                                                                                                                                                                                                                                                                                                                                                                                                                                                                                                                                                                                                                                                                                                                                                                                                                                                                                                                                                                                                                                                                                                                                                                                                                                                                                                                                                                                                                                                                                                                                                                                              | SHUMATT                                                                                |
| Name          | Injector Orifice Plate's Thickness                                                                                                                                                                                                                                                                                                                                                                                                                                                                                                                                                                                                                                                                                                                                                                                                                                                                                                                                                                                                                                                                                                                                                                                                                                                                                                                                                                                                                                                                                                                                                                                                                                                                                                                                                                                                                                                                                                                                                                                                                                                                                             | 9-Grid Plastic Box                                                                     |
| Description   | Injector orifice plate's thickness range:<br>4.02mm∽4.108mm.                                                                                                                                                                                                                                                                                                                                                                                                                                                                                                                                                                                                                                                                                                                                                                                                                                                                                                                                                                                                                                                                                                                                                                                                                                                                                                                                                                                                                                                                                                                                                                                                                                                                                                                                                                                                                                                                                                                                                                                                                                                                   | Prevent damage to the orifice plates during transportation                             |
| No.           | States States 22 States States                                                                                                                                                                                                                                                                                                                                                                                                                                                                                                                                                                                                                                                                                                                                                                                                                                                                                                                                                                                                                                                                                                                                                                                                                                                                                                                                                                                                                                                                                                                                                                                                                                                                                                                                                                                                                                                                                                                                                                                                                                                                                                 | 6                                                                                      |
| Image         | SHUMATT                                                                                                                                                                                                                                                                                                                                                                                                                                                                                                                                                                                                                                                                                                                                                                                                                                                                                                                                                                                                                                                                                                                                                                                                                                                                                                                                                                                                                                                                                                                                                                                                                                                                                                                                                                                                                                                                                                                                                                                                                                                                                                                        | SHUMATT  (PILINATE)                                                                    |
| Name          | Neutral Injector Orifice Plate's Individual<br>Box                                                                                                                                                                                                                                                                                                                                                                                                                                                                                                                                                                                                                                                                                                                                                                                                                                                                                                                                                                                                                                                                                                                                                                                                                                                                                                                                                                                                                                                                                                                                                                                                                                                                                                                                                                                                                                                                                                                                                                                                                                                                             | Orifice Plate's 10pcs Packing Box                                                      |
| 1000          | Prevent damage to the orifice plates during                                                                                                                                                                                                                                                                                                                                                                                                                                                                                                                                                                                                                                                                                                                                                                                                                                                                                                                                                                                                                                                                                                                                                                                                                                                                                                                                                                                                                                                                                                                                                                                                                                                                                                                                                                                                                                                                                                                                                                                                                                                                                    | Liwei orifice plate's 10PCS plastic box to prevent damage to the orifice plates during |
| Description   | transportation                                                                                                                                                                                                                                                                                                                                                                                                                                                                                                                                                                                                                                                                                                                                                                                                                                                                                                                                                                                                                                                                                                                                                                                                                                                                                                                                                                                                                                                                                                                                                                                                                                                                                                                                                                                                                                                                                                                                                                                                                                                                                                                 | transportation                                                                         |