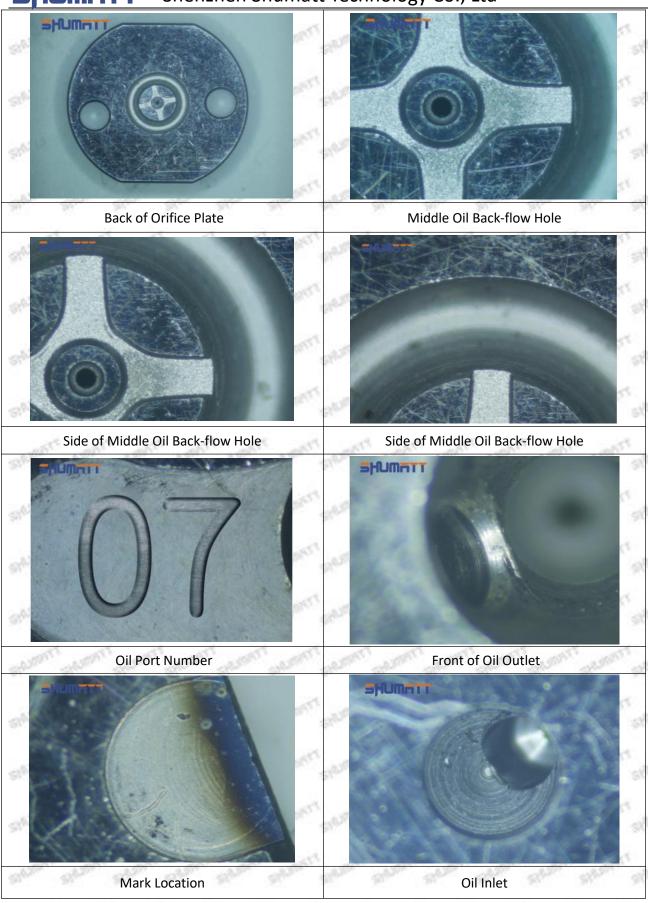

## (2) 23670-E0050 Injector Orifice Plate 10# Customized Items

| No.           | 31" St. 31" ST. ST.                                                                                                                                                                                                                                                                                                                                                                                                                                                                                                                                                                                                                                                                                                                                                                                                                                                                                                                                                                                                                                                                                                                                                                                                                                                                                                                                                                                                                                                                                                                                                                                                                                                                                                                                                                                                                                                                                                                                                                                                                                                                                                            | 2 2 3 3                                                                                |
|---------------|--------------------------------------------------------------------------------------------------------------------------------------------------------------------------------------------------------------------------------------------------------------------------------------------------------------------------------------------------------------------------------------------------------------------------------------------------------------------------------------------------------------------------------------------------------------------------------------------------------------------------------------------------------------------------------------------------------------------------------------------------------------------------------------------------------------------------------------------------------------------------------------------------------------------------------------------------------------------------------------------------------------------------------------------------------------------------------------------------------------------------------------------------------------------------------------------------------------------------------------------------------------------------------------------------------------------------------------------------------------------------------------------------------------------------------------------------------------------------------------------------------------------------------------------------------------------------------------------------------------------------------------------------------------------------------------------------------------------------------------------------------------------------------------------------------------------------------------------------------------------------------------------------------------------------------------------------------------------------------------------------------------------------------------------------------------------------------------------------------------------------------|----------------------------------------------------------------------------------------|
| Image         | SHUMATT                                                                                                                                                                                                                                                                                                                                                                                                                                                                                                                                                                                                                                                                                                                                                                                                                                                                                                                                                                                                                                                                                                                                                                                                                                                                                                                                                                                                                                                                                                                                                                                                                                                                                                                                                                                                                                                                                                                                                                                                                                                                                                                        | SHUMATT WAICA                                                                          |
| SALESATE SALE | STEE STEEL S | A                                                                                      |
| Name          | Injector Orifice Plate's Front Lettering                                                                                                                                                                                                                                                                                                                                                                                                                                                                                                                                                                                                                                                                                                                                                                                                                                                                                                                                                                                                                                                                                                                                                                                                                                                                                                                                                                                                                                                                                                                                                                                                                                                                                                                                                                                                                                                                                                                                                                                                                                                                                       | Injector Orifice Plate's Side Lettering                                                |
| Description   | Orifice plate part number: 10#                                                                                                                                                                                                                                                                                                                                                                                                                                                                                                                                                                                                                                                                                                                                                                                                                                                                                                                                                                                                                                                                                                                                                                                                                                                                                                                                                                                                                                                                                                                                                                                                                                                                                                                                                                                                                                                                                                                                                                                                                                                                                                 | 1                                                                                      |
| No.           | OFF ADDRESS ADDRESS ADDRESS ADDRESS ADDRESS                                                                                                                                                                                                                                                                                                                                                                                                                                                                                                                                                                                                                                                                                                                                                                                                                                                                                                                                                                                                                                                                                                                                                                                                                                                                                                                                                                                                                                                                                                                                                                                                                                                                                                                                                                                                                                                                                                                                                                                                                                                                                    | 4                                                                                      |
| Image         | 0-25mm<br>0.001mm                                                                                                                                                                                                                                                                                                                                                                                                                                                                                                                                                                                                                                                                                                                                                                                                                                                                                                                                                                                                                                                                                                                                                                                                                                                                                                                                                                                                                                                                                                                                                                                                                                                                                                                                                                                                                                                                                                                                                                                                                                                                                                              | SHUMATT                                                                                |
| Name          | Injector Orifice Plate's Thickness                                                                                                                                                                                                                                                                                                                                                                                                                                                                                                                                                                                                                                                                                                                                                                                                                                                                                                                                                                                                                                                                                                                                                                                                                                                                                                                                                                                                                                                                                                                                                                                                                                                                                                                                                                                                                                                                                                                                                                                                                                                                                             | 9-Grid Plastic Box                                                                     |
| Description   | Injector orifice plate's thickness range:<br>4.02mm∽4.108mm.                                                                                                                                                                                                                                                                                                                                                                                                                                                                                                                                                                                                                                                                                                                                                                                                                                                                                                                                                                                                                                                                                                                                                                                                                                                                                                                                                                                                                                                                                                                                                                                                                                                                                                                                                                                                                                                                                                                                                                                                                                                                   | Prevent damage to the orifice plates during transportation                             |
| No.           | States States 22 States States                                                                                                                                                                                                                                                                                                                                                                                                                                                                                                                                                                                                                                                                                                                                                                                                                                                                                                                                                                                                                                                                                                                                                                                                                                                                                                                                                                                                                                                                                                                                                                                                                                                                                                                                                                                                                                                                                                                                                                                                                                                                                                 | 6                                                                                      |
| Image         | SHUMATT                                                                                                                                                                                                                                                                                                                                                                                                                                                                                                                                                                                                                                                                                                                                                                                                                                                                                                                                                                                                                                                                                                                                                                                                                                                                                                                                                                                                                                                                                                                                                                                                                                                                                                                                                                                                                                                                                                                                                                                                                                                                                                                        | SHUMATT  (PILINATE)                                                                    |
| Name          | Neutral Injector Orifice Plate's Individual<br>Box                                                                                                                                                                                                                                                                                                                                                                                                                                                                                                                                                                                                                                                                                                                                                                                                                                                                                                                                                                                                                                                                                                                                                                                                                                                                                                                                                                                                                                                                                                                                                                                                                                                                                                                                                                                                                                                                                                                                                                                                                                                                             | Orifice Plate's 10pcs Packing Box                                                      |
| 1000          | Prevent damage to the orifice plates during                                                                                                                                                                                                                                                                                                                                                                                                                                                                                                                                                                                                                                                                                                                                                                                                                                                                                                                                                                                                                                                                                                                                                                                                                                                                                                                                                                                                                                                                                                                                                                                                                                                                                                                                                                                                                                                                                                                                                                                                                                                                                    | Liwei orifice plate's 10PCS plastic box to prevent damage to the orifice plates during |
| Description   | transportation                                                                                                                                                                                                                                                                                                                                                                                                                                                                                                                                                                                                                                                                                                                                                                                                                                                                                                                                                                                                                                                                                                                                                                                                                                                                                                                                                                                                                                                                                                                                                                                                                                                                                                                                                                                                                                                                                                                                                                                                                                                                                                                 | transportation                                                                         |