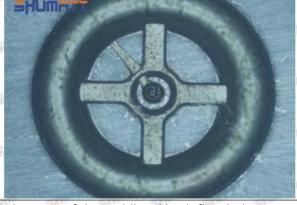

of the oil inlet hole (side hole) will cause small amount of oil return, the blockage of oil inlet side hole will cause the injector cannot build a pressure chamber, as a result, the injector cannot work normally.

(2) Magnified 500 times under the microscope, check the plane position of the semi ball, if there is any scratch, it is recommended to replace it.

Mob/WhatsApp: +86 13410541523 Tel: +8675523215133

Email: ruby@shumatt.com



## 2.2.23670-E0050 Injector Orifice Plate 10# Level of Damage Inspection

## (1) Slight Damaged



Mob/WhatsApp: +86 13410541523 Tel: +8675523215133

Email: ruby@shumatt.com

© 2022 Shenzhen Shumatt Technology Co., Ltd

## (2) Moderate Damaged



Wear marks on edge



The misalignment of the semi ball causes damage to the orifice plate when installing it



The wear of the middle oil back-flow hole causes gap between semi ball and orifice plate, and causes the orifice plate to be washed out by high-pressure oil

-

#### (3) Highly Damaged



Obvious Wear marks on edge



The misalignment of the semi ball causes damage to the orifice plate when installing it

Mob/WhatsApp: +86 13410541523

Email: <a href="mailto:ruby@shumatt.com">ruby@shumatt.com</a>

© 2022 Shenzhen Shumatt Technology Co., Ltd

Tel: +8675523215133

# SHUMATT

# Shenzhen Shumatt Technology Co., Ltd



The wear of the middle oil back-flow hole causes gap between semi ball and orifice plate, and causes the orifice plate to be washed out by high-pressure oil

/

## (4) More Pictures of Orifice Plate's Damage Details



The misalignment of the semi ball



Marks of the misalignm