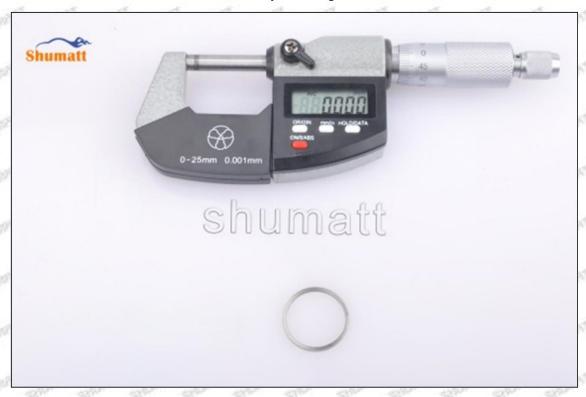

## (2) 23670-E0050 Injector Orifice Plate 10# Customized Items

| No.           | 31" St. 31" ST. ST.                                                                                                                                                                                                                                                                                                                                                                                                                                                                                                                                                                                                                                                                                                                                                                                                                                                                                                                                                                                                                                                                                                                                                                                                                                                                                                                                                                                                                                                                                                                                                                                                                                                                                                                                                                                                                                                                                                                                                                                                                                                                                                            | 2 2 3 3                                                                                |
|---------------|--------------------------------------------------------------------------------------------------------------------------------------------------------------------------------------------------------------------------------------------------------------------------------------------------------------------------------------------------------------------------------------------------------------------------------------------------------------------------------------------------------------------------------------------------------------------------------------------------------------------------------------------------------------------------------------------------------------------------------------------------------------------------------------------------------------------------------------------------------------------------------------------------------------------------------------------------------------------------------------------------------------------------------------------------------------------------------------------------------------------------------------------------------------------------------------------------------------------------------------------------------------------------------------------------------------------------------------------------------------------------------------------------------------------------------------------------------------------------------------------------------------------------------------------------------------------------------------------------------------------------------------------------------------------------------------------------------------------------------------------------------------------------------------------------------------------------------------------------------------------------------------------------------------------------------------------------------------------------------------------------------------------------------------------------------------------------------------------------------------------------------|----------------------------------------------------------------------------------------|
| Image         | SHUMATT                                                                                                                                                                                                                                                                                                                                                                                                                                                                                                                                                                                                                                                                                                                                                                                                                                                                                                                                                                                                                                                                                                                                                                                                                                                                                                                                                                                                                                                                                                                                                                                                                                                                                                                                                                                                                                                                                                                                                                                                                                                                                                                        | SHUMATT WAICA                                                                          |
| SALESATE SALE | STEE STEEL S | A                                                                                      |
| Name          | Injector Orifice Plate's Front Lettering                                                                                                                                                                                                                                                                                                                                                                                                                                                                                                                                                                                                                                                                                                                                                                                                                                                                                                                                                                                                                                                                                                                                                                                                                                                                                                                                                                                                                                                                                                                                                                                                                                                                                                                                                                                                                                                                                                                                                                                                                                                                                       | Injector Orifice Plate's Side Lettering                                                |
| Description   | Orifice plate part number: 10#                                                                                                                                                                                                                                                                                                                                                                                                                                                                                                                                                                                                                                                                                                                                                                                                                                                                                                                                                                                                                                                                                                                                                                                                                                                                                                                                                                                                                                                                                                                                                                                                                                                                                                                                                                                                                                                                                                                                                                                                                                                                                                 | 1                                                                                      |
| No.           | OFF ADDRESS ADDRESS ADDRESS ADDRESS ADDRESS                                                                                                                                                                                                                                                                                                                                                                                                                                                                                                                                                                                                                                                                                                                                                                                                                                                                                                                                                                                                                                                                                                                                                                                                                                                                                                                                                                                                                                                                                                                                                                                                                                                                                                                                                                                                                                                                                                                                                                                                                                                                                    | 4                                                                                      |
| Image         | 0-25mm<br>0.001mm                                                                                                                                                                                                                                                                                                                                                                                                                                                                                                                                                                                                                                                                                                                                                                                                                                                                                                                                                                                                                                                                                                                                                                                                                                                                                                                                                                                                                                                                                                                                                                                                                                                                                                                                                                                                                                                                                                                                                                                                                                                                                                              | SHUMATT                                                                                |
| Name          | Injector Orifice Plate's Thickness                                                                                                                                                                                                                                                                                                                                                                                                                                                                                                                                                                                                                                                                                                                                                                                                                                                                                                                                                                                                                                                                                                                                                                                                                                                                                                                                                                                                                                                                                                                                                                                                                                                                                                                                                                                                                                                                                                                                                                                                                                                                                             | 9-Grid Plastic Box                                                                     |
| Description   | Injector orifice plate's thickness range:<br>4.02mm∽4.108mm.                                                                                                                                                                                                                                                                                                                                                                                                                                                                                                                                                                                                                                                                                                                                                                                                                                                                                                                                                                                                                                                                                                                                                                                                                                                                                                                                                                                                                                                                                                                                                                                                                                                                                                                                                                                                                                                                                                                                                                                                                                                                   | Prevent damage to the orifice plates during transportation                             |
| No.           | States States 22 States States                                                                                                                                                                                                                                                                                                                                                                                                                                                                                                                                                                                                                                                                                                                                                                                                                                                                                                                                                                                                                                                                                                                                                                                                                                                                                                                                                                                                                                                                                                                                                                                                                                                                                                                                                                                                                                                                                                                                                                                                                                                                                                 | 6                                                                                      |
| Image         | SHUMATT                                                                                                                                                                                                                                                                                                                                                                                                                                                                                                                                                                                                                                                                                                                                                                                                                                                                                                                                                                                                                                                                                                                                                                                                                                                                                                                                                                                                                                                                                                                                                                                                                                                                                                                                                                                                                                                                                                                                                                                                                                                                                                                        | SHUMATT  (PILINATE)                                                                    |
| Name          | Neutral Injector Orifice Plate's Individual<br>Box                                                                                                                                                                                                                                                                                                                                                                                                                                                                                                                                                                                                                                                                                                                                                                                                                                                                                                                                                                                                                                                                                                                                                                                                                                                                                                                                                                                                                                                                                                                                                                                                                                                                                                                                                                                                                                                                                                                                                                                                                                                                             | Orifice Plate's 10pcs Packing Box                                                      |
| 1000          | Prevent damage to the orifice plates during                                                                                                                                                                                                                                                                                                                                                                                                                                                                                                                                                                                                                                                                                                                                                                                                                                                                                                                                                                                                                                                                                                                                                                                                                                                                                                                                                                                                                                                                                                                                                                                                                                                                                                                                                                                                                                                                                                                                                                                                                                                                                    | Liwei orifice plate's 10PCS plastic box to prevent damage to the orifice plates during |
| Description   | transportation                                                                                                                                                                                                                                                                                                                                                                                                                                                                                                                                                                                                                                                                                                                                                                                                                                                                                                                                                                                                                                                                                                                                                                                                                                                                                                                                                                                                                                                                                                                                                                                                                                                                                                                                                                                                                                                                                                                                                                                                                                                                                                                 | transportation                                                                         |