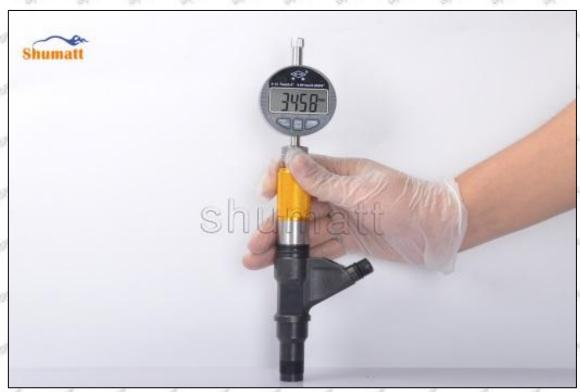

#### Setting of set value:

Long press (more than 2 seconds) the "mm" key to make the first character flash, and short press the ON/OFF ZERO key to select any number from 0 to 9;

Short press the "mm" key, and jump to the next character to flash, use the same method to select all the characters, press and hold (more than 2 seconds) the "mm" key to complete the preset value, then the character will no longer flash;

Mob/WhatsApp: +86 13410541523 Tel: +8675523215133

Email: <u>ruby@shumatt.com</u> Website: <u>www.shumatt.com</u>

Once the setting value is set, it will last until the battery is removed or the battery is exhausted.