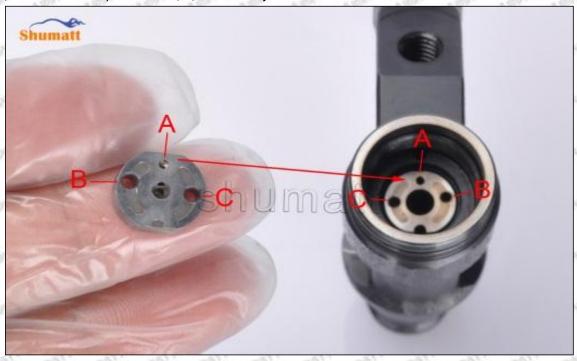

#### (1) 23670-E0050 Injector Orifice Plate 10# Testing

All 23670-E0050 injector orifice plate 10# parts are subjected to A-hole flow test, Z-hole flow test, precision test, high temperature test, low temperature test, pressure test, leakage test, durability test, and various working condition tests.

#### (2) 23670-E0050 Injector Orifice Plate 10# Inspection

The factory inspection of 23670-E0050 injector orifice plate 10# is undergone three inspections - full inspection, random inspection, and batch inspection. Different brands of test benches are used to test 23670-E0050 injector orifice plate 10# for a total of no less than three times for factory inspection, and 23670-E0050 injector orifice plate 10# installation testing environment are progressed in dust-free workshop.