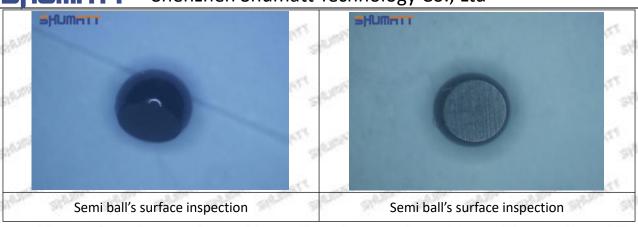

the semi ball to be not tightly sealed, which causes the fuel injection pressure cannot be established, then the fuel injector cannot work normally.

⚠ The wear on orifice plate's surface causes gap to the semi ball, which leads to large volume of oil return, in serious cases, the pressure can not be built up and nozzle will spray oil directly.

The blockage of the oil inlet hole (side hole) will cause small amount of oil return, the blockage of oil inlet side hole will cause the injector cannot build a pressure chamber, as a result, the injector cannot work normally.

(2) Magnified 500 times under the microscope, check the plane position of the semi ball, if there is any scratch, it is recommended to replace it.

Mob/WhatsApp: +86 13410541523 Tel: +8675523215133

Email: ruby@shumatt.com



## 2.2.23670-E0050 Injector Orifice Plate 10# Level of Damage Inspection

## (1) Slight Damaged



Mob/WhatsApp: +86 13410541523 Tel: +8675523215133

Email: ruby@shumatt.com

© 2022 Shenzhen Shumatt Technology Co., Ltd

## (2) Moderate Damaged



Wear marks on edge



The misalignment of the semi ball causes damage to the orifice plate when installing it



The wear of the middle oil back-flow hole causes gap between semi ball and orifice plate, and causes the orifice plate to be washed out by high-pressure oil

-

#### (3) Highly Damaged



Obvious Wear marks on edge



The misalignment of the semi ball causes damage to the orifice plate when installing it

Mob/WhatsApp: +86 13410541523

Email: <a href="mailto:ruby@shumatt.com">ruby@shumatt.com</a>

© 2022 Shenzhen Shumatt Technology Co