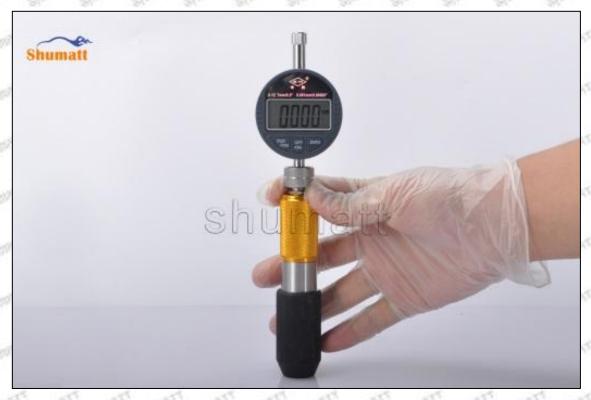

## (2) 23670-E0050 Injector Orifice Plate 10# Customized Items

| No.           | 31" St. 31" ST. ST.                                                                                                                                                                                                                                                                                                                                                                                                                                                                                                                                                                                                                                                                                                                                                                                                                                                                                                                                                                                                                                                                                                                                                                                                                                                                                                                                                                                                                                                                                                                                                                                                                                                                                                                                                                                                                                                                                                                                                                                                                                                                                                            | 2 2 3 3                                                                                |
|---------------|--------------------------------------------------------------------------------------------------------------------------------------------------------------------------------------------------------------------------------------------------------------------------------------------------------------------------------------------------------------------------------------------------------------------------------------------------------------------------------------------------------------------------------------------------------------------------------------------------------------------------------------------------------------------------------------------------------------------------------------------------------------------------------------------------------------------------------------------------------------------------------------------------------------------------------------------------------------------------------------------------------------------------------------------------------------------------------------------------------------------------------------------------------------------------------------------------------------------------------------------------------------------------------------------------------------------------------------------------------------------------------------------------------------------------------------------------------------------------------------------------------------------------------------------------------------------------------------------------------------------------------------------------------------------------------------------------------------------------------------------------------------------------------------------------------------------------------------------------------------------------------------------------------------------------------------------------------------------------------------------------------------------------------------------------------------------------------------------------------------------------------|----------------------------------------------------------------------------------------|
| Image         | SHUMATT                                                                                                                                                                                                                                                                                                                                                                                                                                                                                                                                                                                                                                                                                                                                                                                                                                                                                                                                                                                                                                                                                                                                                                                                                                                                                                                                                                                                                                                                                                                                                                                                                                                                                                                                                                                                                                                                                                                                                                                                                                                                                                                        | SHUMATT WAICA                                                                          |
| SALESATE SALE | STEE STEEL S | A                                                                                      |
| Name          | Injector Orifice Plate's Front Lettering                                                                                                                                                                                                                                                                                                                                                                                                                                                                                                                                                                                                                                                                                                                                                                                                                                                                                                                                                                                                                                                                                                                                                                                                                                                                                                                                                                                                                                                                                                                                                                                                                                                                                                                                                                                                                                                                                                                                                                                                                                                                                       | Injector Orifice Plate's Side Lettering                                                |
| Description   | Orifice plate part number: 10#                                                                                                                                                                                                                                                                                                                                                                                                                                                                                                                                                                                                                                                                                                                                                                                                                                                                                                                                                                                                                                                                                                                                                                                                                                                                                                                                                                                                                                                                                                                                                                                                                                                                                                                                                                                                                                                                                                                                                                                                                                                                                                 | 1                                                                                      |
| No.           | OFF ADDRESS ADDRESS ADDRESS ADDRESS ADDRESS                                                                                                                                                                                                                                                                                                                                                                                                                                                                                                                                                                                                                                                                                                                                                                                                                                                                                                                                                                                                                                                                                                                                                                                                                                                                                                                                                                                                                                                                                                                                                                                                                                                                                                                                                                                                                                                                                                                                                                                                                                                                                    | 4                                                                                      |
| Image         | 0-25mm<br>0.001mm                                                                                                                                                                                                                                                                                                                                                                                                                                                                                                                                                                                                                                                                                                                                                                                                                                                                                                                                                                                                                                                                                                                                                                                                                                                                                                                                                                                                                                                                                                                                                                                                                                                                                                                                                                                                                                                                                                                                                                                                                                                                                                              | SHUMATT                                                                                |
| Name          | Injector Orifice Plate's Thickness                                                                                                                                                                                                                                                                                                                                                                                                                                                                                                                                                                                                                                                                                                                                                                                                                                                                                                                                                                                                                                                                                                                                                                                                                                                                                                                                                                                                                                                                                                                                                                                                                                                                                                                                                                                                                                                                                                                                                                                                                                                                                             | 9-Grid Plastic Box                                                                     |
| Description   | Injector orifice plate's thickness range:<br>4.02mm∽4.108mm.                                                                                                                                                                                                                                                                                                                                                                                                                                                                                                                                                                                                                                                                                                                                                                                                                                                                                                                                                                                                                                                                                                                                                                                                                                                                                                                                                                                                                                                                                                                                                                                                                                                                                                                                                                                                                                                                                                                                                                                                                                                                   | Prevent damage to the orifice plates during transportation                             |
| No.           | States States 22 States States                                                                                                                                                                                                                                                                                                                                                                                                                                                                                                                                                                                                                                                                                                                                                                                                                                                                                                                                                                                                                                                                                                                                                                                                                                                                                                                                                                                                                                                                                                                                                                                                                                                                                                                                                                                                                                                                                                                                                                                                                                                                                                 | 6                                                                                      |
| Image         | SHUMATT                                                                                                                                                                                                                                                                                                                                                                                                                                                                                                                                                                                                                                                                                                                                                                                                                                                                                                                                                                                                                                                                                                                                                                                                                                                                                                                                                                                                                                                                                                                                                                                                                                                                                                                                                                                                                                                                                                                                                                                                                                                                                                                        | SHUMATT  (PILINATE)                                                                    |
| Name          | Neutral Injector Orifice Plate's Individual<br>Box                                                                                                                                                                                                                                                                                                                                                                                                                                                                                                                                                                                                                                                                                                                                                                                                                                                                                                                                                                                                                                                                                                                                                                                                                                                                                                                                                                                                                                                                                                                                                                                                                                                                                                                                                                                                                                                                                                                                                                                                                                                                             | Orifice Plate's 10pcs Packing Box                                                      |
| 1000          | Prevent damage to the orifice plates during                                                                                                                                                                                                                                                                                                                                                                                                                                                                                                                                                                                                                                                                                                                                                                                                                                                                                                                                                                                                                                                                                                                                                                                                                                                                                                                                                                                                                                                                                                                                                                                                                                                                                                                                                                                                                                                                                                                                                                                                                                                                                    | Liwei orifice plate's 10PCS plastic box to prevent damage to the orifice plates during |
| Description   | transportation                                                                                                                                                                                                                                                                                                                                                                                                                                                                                                                                                                                                                                                                                                                                                                                                                                                                                                                                                                                                                                                                                                                                                                                                                                                                                                                                                                                                                                                                                                                                                                                                                                                                                                                                                                                                                                                                                                                                                                                                                                                                                                                 | transportation                                                                         |