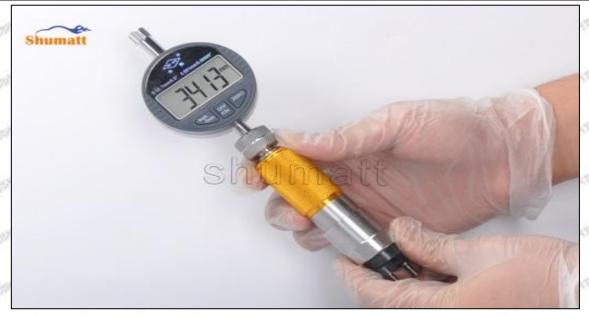

#### Setting of set value:

Long press (more than 2 seconds) the "mm" key to make the first character flash, and short press the ON/OFF ZERO key to select any number from 0 to 9;

Short press the "mm" key, and jump to the next character to flash, use the same method to select all the characters, press and hold (more than 2 seconds) the "mm" key to complete the preset value, then the character will no longer flash;

Mob/WhatsApp: +86 13410541523 Tel: +8675523215133

Email: <u>ruby@shumatt.com</u> Website: <u>www.shumatt.com</u>

Once the setting value is set, it will last until the battery is removed or the battery is exhausted.