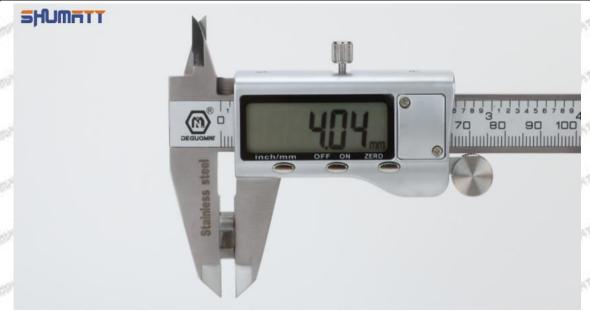

## (2) 23670-E0050 Injector Orifice Plate 10# Customized Items

| No.           | 31" St. 31" ST. ST.                                                                                                                                                                                                                                                                                                                                                                                                                                                                                                                                                                                                                                                                                                                                                                                                                                                                                                                                                                                                                                                                                                                                                                                                                                                                                                                                                                                                                                                                                                                                                                                                                                                                                                                                                                                                                                                                                                                                                                                                                                                                                                            | 2 2 3 3                                                                                |
|---------------|--------------------------------------------------------------------------------------------------------------------------------------------------------------------------------------------------------------------------------------------------------------------------------------------------------------------------------------------------------------------------------------------------------------------------------------------------------------------------------------------------------------------------------------------------------------------------------------------------------------------------------------------------------------------------------------------------------------------------------------------------------------------------------------------------------------------------------------------------------------------------------------------------------------------------------------------------------------------------------------------------------------------------------------------------------------------------------------------------------------------------------------------------------------------------------------------------------------------------------------------------------------------------------------------------------------------------------------------------------------------------------------------------------------------------------------------------------------------------------------------------------------------------------------------------------------------------------------------------------------------------------------------------------------------------------------------------------------------------------------------------------------------------------------------------------------------------------------------------------------------------------------------------------------------------------------------------------------------------------------------------------------------------------------------------------------------------------------------------------------------------------|----------------------------------------------------------------------------------------|
| Image         | SHUMATT                                                                                                                                                                                                                                                                                                                                                                                                                                                                                                                                                                                                                                                                                                                                                                                                                                                                                                                                                                                                                                                                                                                                                                                                                                                                                                                                                                                                                                                                                                                                                                                                                                                                                                                                                                                                                                                                                                                                                                                                                                                                                                                        | SHUMATT WAICA                                                                          |
| SALESATE SALE | STEE STEEL S | A                                                                                      |
| Name          | Injector Orifice Plate's Front Lettering                                                                                                                                                                                                                                                                                                                                                                                                                                                                                                                                                                                                                                                                                                                                                                                                                                                                                                                                                                                                                                                                                                                                                                                                                                                                                                                                                                                                                                                                                                                                                                                                                                                                                                                                                                                                                                                                                                                                                                                                                                                                                       | Injector Orifice Plate's Side Lettering                                                |
| Description   | Orifice plate part number: 10#                                                                                                                                                                                                                                                                                                                                                                                                                                                                                                                                                                                                                                                                                                                                                                                                                                                                                                                                                                                                                                                                                                                                                                                                                                                                                                                                                                                                                                                                                                                                                                                                                                                                                                                                                                                                                                                                                                                                                                                                                                                                                                 | 1                                                                                      |
| No.           | OFF ADDRESS ADDRESS ADDRESS ADDRESS ADDRESS                                                                                                                                                                                                                                                                                                                                                                                                                                                                                                                                                                                                                                                                                                                                                                                                                                                                                                                                                                                                                                                                                                                                                                                                                                                                                                                                                                                                                                                                                                                                                                                                                                                                                                                                                                                                                                                                                                                                                                                                                                                                                    | 4                                                                                      |
| Image         | 0-25mm<br>0.001mm                                                                                                                                                                                                                                                                                                                                                                                                                                                                                                                                                                                                                                                                                                                                                                                                                                                                                                                                                                                                                                                                                                                                                                                                                                                                                                                                                                                                                                                                                                                                                                                                                                                                                                                                                                                                                                                                                                                                                                                                                                                                                                              | SHUMATT                                                                                |
| Name          | Injector Orifice Plate's Thickness                                                                                                                                                                                                                                                                                                                                                                                                                                                                                                                                                                                                                                                                                                                                                                                                                                                                                                                                                                                                                                                                                                                                                                                                                                                                                                                                                                                                                                                                                                                                                                                                                                                                                                                                                                                                                                                                                                                                                                                                                                                                                             | 9-Grid Plastic Box                                                                     |
| Description   | Injector orifice plate's thickness range:<br>4.02mm∽4.108mm.                                                                                                                                                                                                                                                                                                                                                                                                                                                                                                                                                                                                                                                                                                                                                                                                                                                                                                                                                                                                                                                                                                                                                                                                                                                                                                                                                                                                                                                                                                                                                                                                                                                                                                                                                                                                                                                                                                                                                                                                                                                                   | Prevent damage to the orifice plates during transportation                             |
| No.           | States States 22 States States                                                                                                                                                                                                                                                                                                                                                                                                                                                                                                                                                                                                                                                                                                                                                                                                                                                                                                                                                                                                                                                                                                                                                                                                                                                                                                                                                                                                                                                                                                                                                                                                                                                                                                                                                                                                                                                                                                                                                                                                                                                                                                 | 6                                                                                      |
| Image         | SHUMATT                                                                                                                                                                                                                                                                                                                                                                                                                                                                                                                                                                                                                                                                                                                                                                                                                                                                                                                                                                                                                                                                                                                                                                                                                                                                                                                                                                                                                                                                                                                                                                                                                                                                                                                                                                                                                                                                                                                                                                                                                                                                                                                        | SHUMATT  (PILINATE)                                                                    |
| Name          | Neutral Injector Orifice Plate's Individual<br>Box                                                                                                                                                                                                                                                                                                                                                                                                                                                                                                                                                                                                                                                                                                                                                                                                                                                                                                                                                                                                                                                                                                                                                                                                                                                                                                                                                                                                                                                                                                                                                                                                                                                                                                                                                                                                                                                                                                                                                                                                                                                                             | Orifice Plate's 10pcs Packing Box                                                      |
| 1000          | Prevent damage to the orifice plates during                                                                                                                                                                                                                                                                                                                                                                                                                                                                                                                                                                                                                                                                                                                                                                                                                                                                                                                                                                                                                                                                                                                                                                                                                                                                                                                                                                                                                                                                                                                                                                                                                                                                                                                                                                                                                                                                                                                                                                                                                                                                                    | Liwei orifice plate's 10PCS plastic box to prevent damage to the orifice plates during |
| Description   | transportation                                                                                                                                                                                                                                                                                                                                                                                                                                                                                                                                                                                                                                                                                                                                                                                                                                                                                                                                                                                                                                                                                                                                                                                                                                                                                                                                                                                                                                                                                                                                                                                                                                                                                                                                                                                                                                                                                                                                                                                                                                                                                                                 | transportation                                                                         |