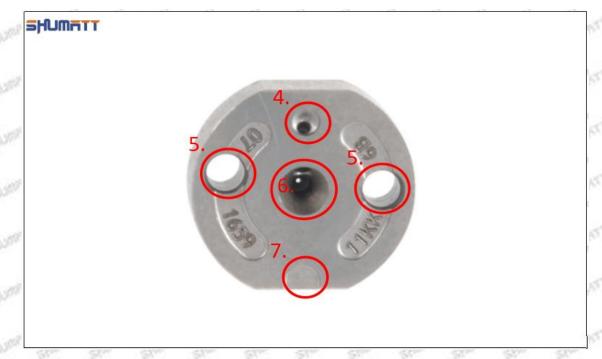

#### 1.3. 23670-E0050 Injector Orifice Plate 10# Specifications and Dimensions

Injector Orifice Plate's Size: 2cm\*2 cm \*1 cm
Injector Orifice Plate's Box Size: 7cm \*7 cm \*2 cm
Injector Orifice Plate's Package Size: 8 cm \* 8cm
Injector Orifice Plate's Net Weight: 0.015kg

Injector Orifice Plate's Gross Weight: 0.03kg

Injector Orifice Plate's Quality: China Made Brand New

MOQ: 4 Pieces