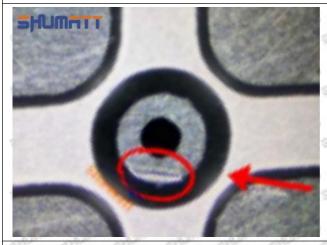

#### (2) 23670-E0050 Injector Orifice Plate 10# Inspection

The factory inspection of 23670-E0050 injector orifice plate 10# is undergone three inspections - full inspection, random inspection, and batch inspection. Different brands of test benches are used to test 23670-E0050 injector orifice plate 10# for a total of no less than three times for factory inspection, and 23670-E0050 injector orifice plate 10# installation testing environment are progressed in dust-free workshop.