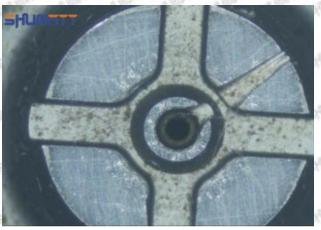

rifice plate, and causes the orifice plate to be washed out by high-pressure oil

-

#### (3) Highly Damaged



Obvious Wear marks on edge



The misalignment of the semi ball causes damage to the orifice plate when installing it

Mob/WhatsApp: +86 13410541523

Email: <a href="mailto:ruby@shumatt.com">ruby@shumatt.com</a>

© 2022 Shenzhen Shumatt Technology Co., Ltd

Tel: +8675523215133

# SHUMATT

# Shenzhen Shumatt Technology Co., Ltd



The wear of the middle oil back-flow hole causes gap between semi ball and orifice plate, and causes the orifice plate to be washed out by high-pressure oil

/

## (4) More Pictures of Orifice Plate's Damage Details



The misalignment of the semi ball



Marks of the misalignment of the semi ball



The indentation of the misalignment of the semi ball



Washout marks caused by the presence of impurities in the fuel

Mob/WhatsApp: +86 13410541523

Email: ruby@shumatt.com

© 2022 Shenzhen Shumatt Technology Co., Ltd

Tel: +8675523215133





(5) Impact Classification According to The Degree of Damage to The Orifice Plate

| Damage Type                      | e Severe Damaged General Damaged Slight Da                                                    |                                                                                                          | Slight Damaged                                                        |  |
|----------------------------------|-----------------------------------------------------------------------------------------------|-------------------------------------------------------------------------------