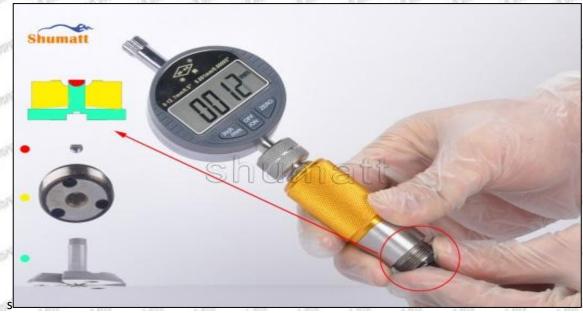

## (2) 23670-E0050 Injector Orifice Plate 10# Customized Items

| No.           | 31" St. 31" ST. ST.                                                                                                                                                                                                                                                                                                                                                                                                                                                                                                                                                                                                                                                                                                                                                                                                                                                                                                                                                                                                                                                                                                                                                                                                                                                                                                                                                                                                                                                                                                                                                                                                                                                                                                                                                                                                                                                                                                                                                                                                                                                                                                            | 2 2 3 3                                                                                |
|---------------|--------------------------------------------------------------------------------------------------------------------------------------------------------------------------------------------------------------------------------------------------------------------------------------------------------------------------------------------------------------------------------------------------------------------------------------------------------------------------------------------------------------------------------------------------------------------------------------------------------------------------------------------------------------------------------------------------------------------------------------------------------------------------------------------------------------------------------------------------------------------------------------------------------------------------------------------------------------------------------------------------------------------------------------------------------------------------------------------------------------------------------------------------------------------------------------------------------------------------------------------------------------------------------------------------------------------------------------------------------------------------------------------------------------------------------------------------------------------------------------------------------------------------------------------------------------------------------------------------------------------------------------------------------------------------------------------------------------------------------------------------------------------------------------------------------------------------------------------------------------------------------------------------------------------------------------------------------------------------------------------------------------------------------------------------------------------------------------------------------------------------------|----------------------------------------------------------------------------------------|
| Image         | SHUMATT                                                                                                                                                                                                                                                                                                                                                                                                                                                                                                                                                                                                                                                                                                                                                                                                                                                                                                                                                                                                                                                                                                                                                                                                                                                                                                                                                                                                                                                                                                                                                                                                                                                                                                                                                                                                                                                                                                                                                                                                                                                                                                                        | SHUMATT WAICA                                                                          |
| SALESATE SALE | STEE STEEL S | A                                                                                      |
| Name          | Injector Orifice Plate's Front Lettering                                                                                                                                                                                                                                                                                                                                                                                                                                                                                                                                                                                                                                                                                                                                                                                                                                                                                                                                                                                                                                                                                                                                                                                                                                                                                                                                                                                                                                                                                                                                                                                                                                                                                                                                                                                                                                                                                                                                                                                                                                                                                       | Injector Orifice Plate's Side Lettering                                                |
| Description   | Orifice plate part number: 10#                                                                                                                                                                                                                                                                                                                                                                                                                                                                                                                                                                                                                                                                                                                                                                                                                                                                                                                                                                                                                                                                                                                                                                                                                                                                                                                                                                                                                                                                                                                                                                                                                                                                                                                                                                                                                                                                                                                                                                                                                                                                                                 | 1                                                                                      |
| No.           | OFF ADDRESS ADDRESS ADDRESS ADDRESS ADDRESS                                                                                                                                                                                                                                                                                                                                                                                                                                                                                                                                                                                                                                                                                                                                                                                                                                                                                                                                                                                                                                                                                                                                                                                                                                                                                                                                                                                                                                                                                                                                                                                                                                                                                                                                                                                                                                                                                                                                                                                                                                                                                    | 4                                                                                      |
| Image         | 0-25mm<br>0.001mm                                                                                                                                                                                                                                                                                                                                                                                                                                                                                                                                                                                                                                                                                                                                                                                                                                                                                                                                                                                                                                                                                                                                                                                                                                                                                                                                                                                                                                                                                                                                                                                                                                                                                                                                                                                                                                                                                                                                                                                                                                                                                                              | SHUMATT                                                                                |
| Name          | Injector Orifice Plate's Thickness                                                                                                                                                                                                                                                                                                                                                                                                                                                                                                                                                                                                                                                                                                                                                                                                                                                                                                                                                                                                                                                                                                                                                                                                                                                                                                                                                                                                                                                                                                                                                                                                                                                                                                                                                                                                                                                                                                                                                                                                                                                                                             | 9-Grid Plastic Box                                                                     |
| Description   | Injector orifice plate's thickness range:<br>4.02mm∽4.108mm.                                                                                                                                                                                                                                                                                                                                                                                                                                                                                                                                                                                                                                                                                                                                                                                                                                                                                                                                                                                                                                                                                                                                                                                                                                                                                                                                                                                                                                                                                                                                                                                                                                                                                                                                                                                                                                                                                                                                                                                                                                                                   | Prevent damage to the orifice plates during transportation                             |
| No.           | States States 22 States States                                                                                                                                                                                                                                                                                                                                                                                                                                                                                                                                                                                                                                                                                                                                                                                                                                                                                                                                                                                                                                                                                                                                                                                                                                                                                                                                                                                                                                                                                                                                                                                                                                                                                                                                                                                                                                                                                                                                                                                                                                                                                                 | 6                                                                                      |
| Image         | SHUMATT                                                                                                                                                                                                                                                                                                                                                                                                                                                                                                                                                                                                                                                                                                                                                                                                                                                                                                                                                                                                                                                                                                                                                                                                                                                                                                                                                                                                                                                                                                                                                                                                                                                                                                                                                                                                                                                                                                                                                                                                                                                                                                                        | SHUMATT  (PILINATE)                                                                    |
| Name          | Neutral Injector Orifice Plate's Individual<br>Box                                                                                                                                                                                                                                                                                                                                                                                                                                                                                                                                                                                                                                                                                                                                                                                                                                                                                                                                                                                                                                                                                                                                                                                                                                                                                                                                                                                                                                                                                                                                                                                                                                                                                                                                                                                                                                                                                                                                                                                                                                                                             | Orifice Plate's 10pcs Packing Box                                                      |
| 1000          | Prevent damage to the orifice plates during                                                                                                                                                                                                                                                                                                                                                                                                                                                                                                                                                                                                                                                                                                                                                                                                                                                                                                                                                                                                                                                                                                                                                                                                                                                                                                                                                                                                                                                                                                                                                                                                                                                                                                                                                                                                                                                                                                                                                                                                                                                                                    | Liwei orifice plate's 10PCS plastic box to prevent damage to the orifice plates during |
| Description   | transportation                                                                                                                                                                                                                                                                                                                                                                                                                                                                                                                                                                                                                                                                                                                                                                                                                                                                                                                                                                                                                                                                                                                                                                                                                                                                                                                                                                                                                                                                                                                                                                                                                                                                                                                                                                                                                                                                                                                                                                                                                                                                                                                 | transportation                                                                         |