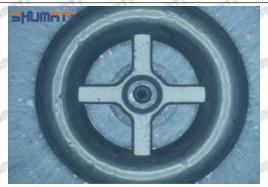

oil return, in serious cases, the pressure can not be built up and nozzle will spray oil directly.

The blockage of the oil inlet hole (side hole) will cause small amount of oil return, the blockage of oil inlet side hole will cause the injector cannot build a pressure chamber, as a result, the injector cannot work normally.

(2) Magnified 500 times under the microscope, check the plane position of the semi ball, if there is any scratch, it is recommended to replace it.

Mob/WhatsApp: +86 13410541523 Tel: +8675523215133

Email: ruby@shumatt.com



## 2.2.23670-E0050 Injector Orifice Plate 10# Level of Damage Inspection

## (1) Slight Damaged



Mob/WhatsApp: +86 13410541523 Tel: +8675523215133

Email: ruby@shumatt.com

© 2022 Shenzhen Shumatt Technology Co., Ltd

## (2) Moderate Damaged



Wear marks on edge



The misalignment of the semi ball causes damage to the orifice plate when installing it



The wear of the middle oil back-flow hole causes gap between semi ball and orifice plate, and causes the orifice plate to be washed out by high-pressure oil

-

#### (3) Highly Damaged



Obvious Wear marks on edge



The misalignment of the semi ball causes damage to the orifice plate when installing it

Mob/WhatsApp: +86 13410541523

Email: <a href="mailto:ruby@shumatt.com">ruby@shumatt.com</a>

© 2022 Shenzhen Shumatt Technology Co., Ltd

Tel: +8675523215133

# SHUMATT

# Shenzhen Shumatt Technology Co., Ltd



The wear of the middle oil back-flow hole causes gap between semi ball and orifice plate, and causes the orifice plate to be washed out by high-pressure oil

/

## (