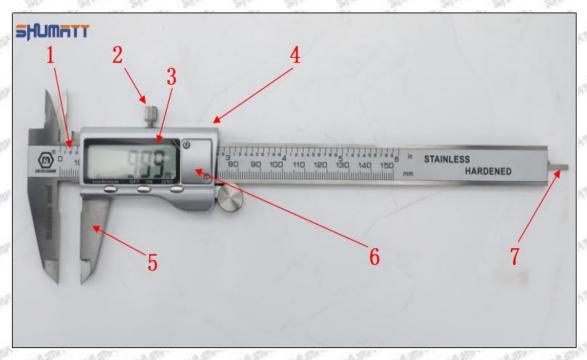

## (2) 23670-E0050 Injector Orifice Plate 10# Customized Items

| No.           | 31" St. 31" ST. ST.                                                                                                                                                                                                                                                                                                                                                                                                                                                                                                                                                                                                                                                                                                                                                                                                                                                                                                                                                                                                                                                                                                                                                                                                                                                                                                                                                                                                                                                                                                                                                                                                                                                                                                                                                                                                                                                                                                                                                                                                                                                                                                            | 2 2 3 3                                                                                |
|---------------|--------------------------------------------------------------------------------------------------------------------------------------------------------------------------------------------------------------------------------------------------------------------------------------------------------------------------------------------------------------------------------------------------------------------------------------------------------------------------------------------------------------------------------------------------------------------------------------------------------------------------------------------------------------------------------------------------------------------------------------------------------------------------------------------------------------------------------------------------------------------------------------------------------------------------------------------------------------------------------------------------------------------------------------------------------------------------------------------------------------------------------------------------------------------------------------------------------------------------------------------------------------------------------------------------------------------------------------------------------------------------------------------------------------------------------------------------------------------------------------------------------------------------------------------------------------------------------------------------------------------------------------------------------------------------------------------------------------------------------------------------------------------------------------------------------------------------------------------------------------------------------------------------------------------------------------------------------------------------------------------------------------------------------------------------------------------------------------------------------------------------------|----------------------------------------------------------------------------------------|
| Image         | SHUMATT                                                                                                                                                                                                                                                                                                                                                                                                                                                                                                                                                                                                                                                                                                                                                                                                                                                                                                                                                                                                                                                                                                                                                                                                                                                                                                                                                                                                                                                                                                                                                                                                                                                                                                                                                                                                                                                                                                                                                                                                                                                                                                                        | SHUMATT WAICA                                                                          |
| SALESATE SALE | STEE STEEL S | A                                                                                      |
| Name          | Injector Orifice Plate's Front Lettering                                                                                                                                                                                                                                                                                                                                                                                                                                                                                                                                                                                                                                                                                                                                                                                                                                                                                                                                                                                                                                                                                                                                                                                                                                                                                                                                                                                                                                                                                                                                                                                                                                                                                                                                                                                                                                                                                                                                                                                                                                                                                       | Injector Orifice Plate's Side Lettering                                                |
| Description   | Orifice plate part number: 10#                                                                                                                                                                                                                                                                                                                                                                                                                                                                                                                                                                                                                                                                                                                                                                                                                                                                                                                                                                                                                                                                                                                                                                                                                                                                                                                                                                                                                                                                                                                                                                                                                                                                                                                                                                                                                                                                                                                                                                                                                                                                                                 | 1                                                                                      |
| No.           | OFF ADDRESS ADDRESS ADDRESS ADDRESS ADDRESS                                                                                                                                                                                                                                                                                                                                                                                                                                                                                                                                                                                                                                                                                                                                                                                                                                                                                                                                                                                                                                                                                                                                                                                                                                                                                                                                                                                                                                                                                                                                                                                                                                                                                                                                                                                                                                                                                                                                                                                                                                                                                    | 4                                                                                      |
| Image         | 0-25mm<br>0.001mm                                                                                                                                                                                                                                                                                                                                                                                                                                                                                                                                                                                                                                                                                                                                                                                                                                                                                                                                                                                                                                                                                                                                                                                                                                                                                                                                                                                                                                                                                                                                                                                                                                                                                                                                                                                                                                                                                                                                                                                                                                                                                                              | SHUMATT                                                                                |
| Name          | Injector Orifice Plate's Thickness                                                                                                                                                                                                                                                                                                                                                                                                                                                                                                                                                                                                                                                                                                                                                                                                                                                                                                                                                                                                                                                                                                                                                                                                                                                                                                                                                                                                                                                                                                                                                                                                                                                                                                                                                                                                                                                                                                                                                                                                                                                                                             | 9-Grid Plastic Box                                                                     |
| Description   | Injector orifice plate's thickness range:<br>4.02mm∽4.108mm.                                                                                                                                                                                                                                                                                                                                                                                                                                                                                                                                                                                                                                                                                                                                                                                                                                                                                                                                                                                                                                                                                                                                                                                                                                                                                                                                                                                                                                                                                                                                                                                                                                                                                                                                                                                                                                                                                                                                                                                                                                                                   | Prevent damage to the orifice plates during transportation                             |
| No.           | States States 22 States States                                                                                                                                                                                                                                                                                                                                                                                                                                                                                                                                                                                                                                                                                                                                                                                                                                                                                                                                                                                                                                                                                                                                                                                                                                                                                                                                                                                                                                                                                                                                                                                                                                                                                                                                                                                                                                                                                                                                                                                                                                                                                                 | 6                                                                                      |
| Image         | SHUMATT                                                                                                                                                                                                                                                                                                                                                                                                                                                                                                                                                                                                                                                                                                                                                                                                                                                                                                                                                                                                                                                                                                                                                                                                                                                                                                                                                                                                                                                                                                                                                                                                                                                                                                                                                                                                                                                                                                                                                                                                                                                                                                                        | SHUMATT  (PILINATE)                                                                    |
| Name          | Neutral Injector Orifice Plate's Individual<br>Box                                                                                                                                                                                                                                                                                                                                                                                                                                                                                                                                                                                                                                                                                                                                                                                                                                                                                                                                                                                                                                                                                                                                                                                                                                                                                                                                                                                                                                                                                                                                                                                                                                                                                                                                                                                                                                                                                                                                                                                                                                                                             | Orifice Plate's 10pcs Packing Box                                                      |
| 1000          | Prevent damage to the orifice plates during                                                                                                                                                                                                                                                                                                                                                                                                                                                                                                                                                                                                                                                                                                                                                                                                                                                                                                                                                                                                                                                                                                                                                                                                                                                                                                                                                                                                                                                                                                                                                                                                                                                                                                                                                                                                                                                                                                                                                                                                                                                                                    | Liwei orifice plate's 10PCS plastic box to prevent damage to the orifice plates during |
| Description   | transportation                                                                                                                                                                                                                                                                                                                                                                                                                                                                                                                                                                                                                                                                                                                                                                                                                                                                                                                                                                                                                                                                                                                                                                                                                                                                                                                                                                                                                                                                                                                                                                                                                                                                                                                                                                                                                                                                                                                                                                                                                                                                                                                 | transportation                                                                         |