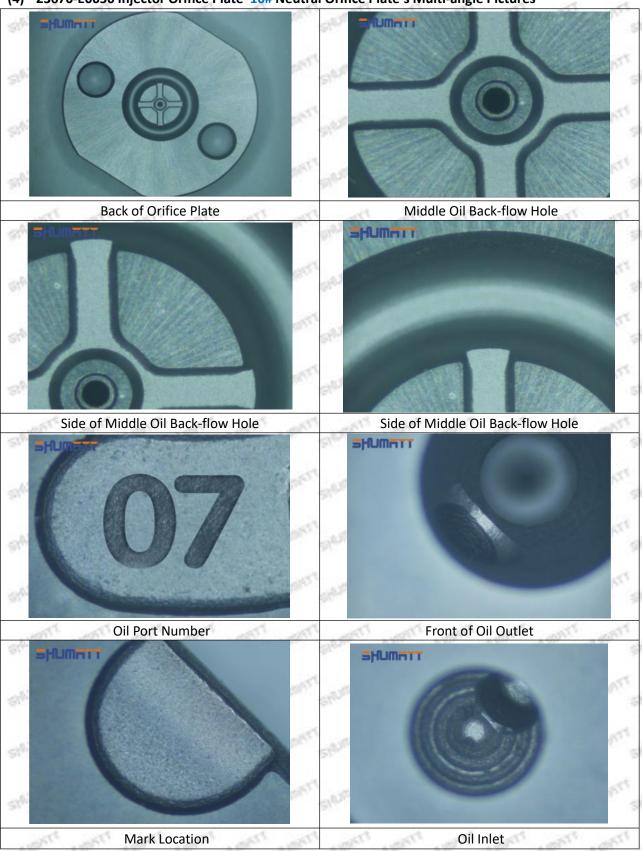

## (2) 23670-E0050 Injector Orifice Plate 10# Customized Items

| No.           | 31" St. 31" ST. ST.                                                                                                                                                                                                                                                                                                                                                                                                                                                                                                                                                                                                                                                                                                                                                                                                                                                                                                                                                                                                                                                                                                                                                                                                                                                                                                                                                                                                                                                                                                                                                                                                                                                                                                                                                                                                                                                                                                                                                                                                                                                                                                            | 2 2 3 3                                                                                |
|---------------|--------------------------------------------------------------------------------------------------------------------------------------------------------------------------------------------------------------------------------------------------------------------------------------------------------------------------------------------------------------------------------------------------------------------------------------------------------------------------------------------------------------------------------------------------------------------------------------------------------------------------------------------------------------------------------------------------------------------------------------------------------------------------------------------------------------------------------------------------------------------------------------------------------------------------------------------------------------------------------------------------------------------------------------------------------------------------------------------------------------------------------------------------------------------------------------------------------------------------------------------------------------------------------------------------------------------------------------------------------------------------------------------------------------------------------------------------------------------------------------------------------------------------------------------------------------------------------------------------------------------------------------------------------------------------------------------------------------------------------------------------------------------------------------------------------------------------------------------------------------------------------------------------------------------------------------------------------------------------------------------------------------------------------------------------------------------------------------------------------------------------------|----------------------------------------------------------------------------------------|
| Image         | SHUMATT                                                                                                                                                                                                                                                                                                                                                                                                                                                                                                                                                                                                                                                                                                                                                                                                                                                                                                                                                                                                                                                                                                                                                                                                                                                                                                                                                                                                                                                                                                                                                                                                                                                                                                                                                                                                                                                                                                                                                                                                                                                                                                                        | SHUMATT WAICA                                                                          |
| SALESATE SALE | STEE STEEL S | A                                                                                      |
| Name          | Injector Orifice Plate's Front Lettering                                                                                                                                                                                                                                                                                                                                                                                                                                                                                                                                                                                                                                                                                                                                                                                                                                                                                                                                                                                                                                                                                                                                                                                                                                                                                                                                                                                                                                                                                                                                                                                                                                                                                                                                                                                                                                                                                                                                                                                                                                                                                       | Injector Orifice Plate's Side Lettering                                                |
| Description   | Orifice plate part number: 10#                                                                                                                                                                                                                                                                                                                                                                                                                                                                                                                                                                                                                                                                                                                                                                                                                                                                                                                                                                                                                                                                                                                                                                                                                                                                                                                                                                                                                                                                                                                                                                                                                                                                                                                                                                                                                                                                                                                                                                                                                                                                                                 | 1                                                                                      |
| No.           | OFF ADDRESS ADDRESS ADDRESS ADDRESS ADDRESS                                                                                                                                                                                                                                                                                                                                                                                                                                                                                                                                                                                                                                                                                                                                                                                                                                                                                                                                                                                                                                                                                                                                                                                                                                                                                                                                                                                                                                                                                                                                                                                                                                                                                                                                                                                                                                                                                                                                                                                                                                                                                    | 4                                                                                      |
| Image         | 0-25mm<br>0.001mm                                                                                                                                                                                                                                                                                                                                                                                                                                                                                                                                                                                                                                                                                                                                                                                                                                                                                                                                                                                                                                                                                                                                                                                                                                                                                                                                                                                                                                                                                                                                                                                                                                                                                                                                                                                                                                                                                                                                                                                                                                                                                                              | SHUMATT                                                                                |
| Name          | Injector Orifice Plate's Thickness                                                                                                                                                                                                                                                                                                                                                                                                                                                                                                                                                                                                                                                                                                                                                                                                                                                                                                                                                                                                                                                                                                                                                                                                                                                                                                                                                                                                                                                                                                                                                                                                                                                                                                                                                                                                                                                                                                                                                                                                                                                                                             | 9-Grid Plastic Box                                                                     |
| Description   | Injector orifice plate's thickness range:<br>4.02mm∽4.108mm.                                                                                                                                                                                                                                                                                                                                                                                                                                                                                                                                                                                                                                                                                                                                                                                                                                                                                                                                                                                                                                                                                                                                                                                                                                                                                                                                                                                                                                                                                                                                                                                                                                                                                                                                                                                                                                                                                                                                                                                                                                                                   | Prevent damage to the orifice plates during transportation                             |
| No.           | States States 22 States States                                                                                                                                                                                                                                                                                                                                                                                                                                                                                                                                                                                                                                                                                                                                                                                                                                                                                                                                                                                                                                                                                                                                                                                                                                                                                                                                                                                                                                                                                                                                                                                                                                                                                                                                                                                                                                                                                                                                                                                                                                                                                                 | 6                                                                                      |
| Image         | SHUMATT                                                                                                                                                                                                                                                                                                                                                                                                                                                                                                                                                                                                                                                                                                                                                                                                                                                                                                                                                                                                                                                                                                                                                                                                                                                                                                                                                                                                                                                                                                                                                                                                                                                                                                                                                                                                                                                                                                                                                                                                                                                                                                                        | SHUMATT  (PILINATE)                                                                    |
| Name          | Neutral Injector Orifice Plate's Individual<br>Box                                                                                                                                                                                                                                                                                                                                                                                                                                                                                                                                                                                                                                                                                                                                                                                                                                                                                                                                                                                                                                                                                                                                                                                                                                                                                                                                                                                                                                                                                                                                                                                                                                                                                                                                                                                                                                                                                                                                                                                                                                                                             | Orifice Plate's 10pcs Packing Box                                                      |
| 1000          | Prevent damage to the orifice plates during                                                                                                                                                                                                                                                                                                                                                                                                                                                                                                                                                                                                                                                                                                                                                                                                                                                                                                                                                                                                                                                                                                                                                                                                                                                                                                                                                                                                                                                                                                                                                                                                                                                                                                                                                                                                                                                                                                                                                                                                                                                                                    | Liwei orifice plate's 10PCS plastic box to prevent damage to the orifice plates during |
| Description   | transportation                                                                                                                                                                                                                                                                                                                                                                                                                                                                                                                                                                                                                                                                                                                                                                                                                                                                                                                                                                                                                                                                                                                                                                                                                                                                                                                                                                                                                                                                                                                                                                                                                                                                                                                                                                                                                                                                                                                                                                                                                                                                                                                 | transportation                                                                         |