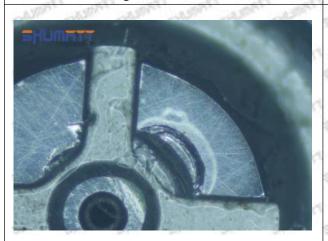

le oil back-flow hole causes gap between semi ball and orifice plate, and causes the orifice plate to be washed out by high-pressure oil

-

#### (3) Highly Damaged



Obvious Wear marks on edge



The misalignment of the semi ball causes damage to the orifice plate when installing it

Mob/WhatsApp: +86 13410541523

Email: <a href="mailto:ruby@shumatt.com">ruby@shumatt.com</a>

© 2022 Shenzhen Shumatt Technology Co., Ltd

Tel: +8675523215133

# SHUMATT

# Shenzhen Shumatt Technology Co., Ltd



The wear of the middle oil back-flow hole causes gap between semi ball and orifice plate, and causes the orifice plate to be washed out by high-pressure oil

/

## (4) More Pictures of Orifice Plate's Damage Details



The misalignment of the semi ball



Marks of the misalignment of the semi ball



The indentation of the misalignment of the semi ball



Washout marks caused by the presence of impurities in the fuel

Mob/WhatsApp: +86 13410541523

Email: ruby@shumatt.com

© 2022 Shenzhen Shumatt Technology Co., Ltd

Tel: +8675523215133





(5) Impact Classification According to The Degree of Damage to The Orifice Plate

| Damage Type                      | e Severe Damaged General Damaged Slight Da                                                    |                                                                                                          | Slight Damaged                                                        |  |
|----------------------------------|-----------------------------------------------------------------------------------------------|-----------------------