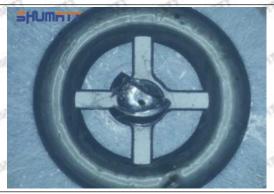

s cases, the pressure can not be built up and nozzle will spray oil directly.

The blockage of the oil inlet hole (side hole) will cause small amount of oil return, the blockage of oil inlet side hole will cause the injector cannot build a pressure chamber, as a result, the injector cannot work normally.

(2) Magnified 500 times under the microscope, check the plane position of the semi ball, if there is any scratch, it is recommended to replace it.

Mob/WhatsApp: +86 13410541523 Tel: +8675523215133

Email: ruby@shumatt.com



## 2.2.23670-E0050 Injector Orifice Plate 10# Level of Damage Inspection

## (1) Slight Damaged



Mob/WhatsApp: +86 13410541523 Tel: +8675523215133

Email: ruby@shumatt.com

© 2022 Shenzhen Shumatt Technology Co., Ltd

## (2) Moderate Damaged



Wear marks on edge



The misalignment of the semi ball causes damage to the orifice plate when installing it



The wear of the middle oil back-flow hole causes gap between semi ball and orifice plate, and causes the orifice plate to be washed out by high-pressure oil

-

#### (3) Highly Damaged



Obvious Wear marks on edge



The misalignment of the semi ball causes damage to the orifice plate when installing it

Mob/WhatsApp: +86 13410541523

Email: <a href="mailto:ruby@shumatt.com">ruby@shumatt.com</a>

© 2022 Shenzhen Shumatt Technology Co., Ltd

Tel: +8675523215133

# SHUMATT

# Shenzhen Shumatt Technology Co., Ltd



The wear of the middle oil back-flow hole causes gap between semi ball and orifice plate, and causes the orifice plate to be washed out by high-pressure oil

/

## (4) More Pictures of Or