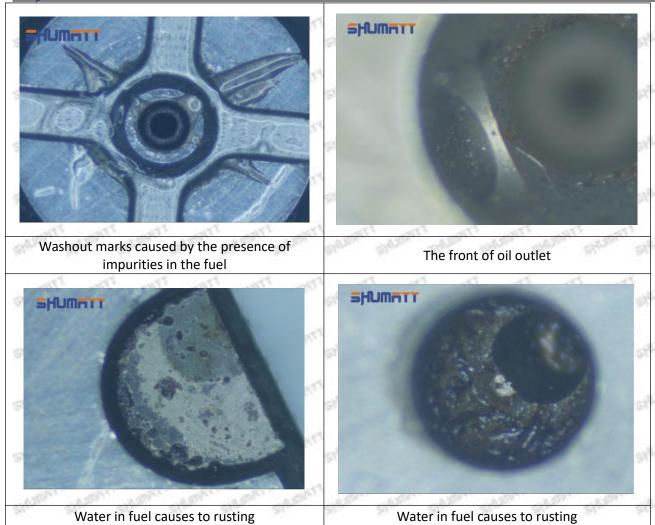

to the orifice plate when installing it

Mob/WhatsApp: +86 13410541523

Email: <a href="mailto:ruby@shumatt.com">ruby@shumatt.com</a>

© 2022 Shenzhen Shumatt Technology Co., Ltd

Tel: +8675523215133

# SHUMATT

# Shenzhen Shumatt Technology Co., Ltd



The wear of the middle oil back-flow hole causes gap between semi ball and orifice plate, and causes the orifice plate to be washed out by high-pressure oil

/

## (4) More Pictures of Orifice Plate's Damage Details



The misalignment of the semi ball



Marks of the misalignment of the semi ball



The indentation of the misalignment of the semi ball



Washout marks caused by the presence of impurities in the fuel

Mob/WhatsApp: +86 13410541523

Email: ruby@shumatt.com

© 2022 Shenzhen Shumatt Technology Co., Ltd

Tel: +8675523215133





(5) Impact Classification According to The Degree of Damage to The Orifice Plate

| Damage Type                      | e Severe Damaged General Damaged Slight Da                                                    |                                                                                                          | Slight Damaged                                                        |  |
|----------------------------------|-----------------------------------------------------------------------------------------------|----------------------------------------------------------------------------------------------------------|-----------------------------------------------------------------------|--|
| Classification                   | Α