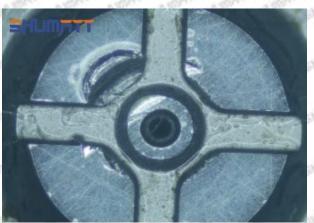

ate when installing it



The wear of the middle oil back-flow hole causes gap between semi ball and orifice plate, and causes the orifice plate to be washed out by high-pressure oil

-

#### (3) Highly Damaged



Obvious Wear marks on edge



The misalignment of the semi ball causes damage to the orifice plate when installing it

Mob/WhatsApp: +86 13410541523

Email: <a href="mailto:ruby@shumatt.com">ruby@shumatt.com</a>

© 2022 Shenzhen Shumatt Technology Co., Ltd

Tel: +8675523215133

# SHUMATT

# Shenzhen Shumatt Technology Co., Ltd



The wear of the middle oil back-flow hole causes gap between semi ball and orifice plate, and causes the orifice plate to be washed out by high-pressure oil

/

## (4) More Pictures of Orifice Plate's Damage Details



The misalignment of the semi ball



Marks of the misalignment of the semi ball



The indentation of the misalignment of the semi ball



Washout marks caused by the presence of impurities in the fuel

Mob/WhatsApp: +86 13410541523

Email: ruby@shumatt.com

© 2022 Shenzhen Shumatt Technology Co., Ltd

Tel: +8675523215133





(5) Impact Classification According to The Degree of Damage to The Orifice Plate

| Damage Type                      | e Severe Damaged General Damaged Slight Da                                                    |                                                                                                          | Slight Damaged                                                        |  |
|----------------------------------|-------------------------------------------------------------------------