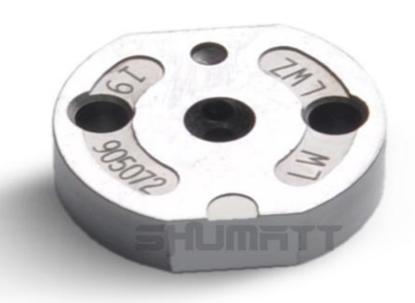

#### (2) 23670-E0050 Injector Orifice Plate 10# Part Number Common Writing

10#, 10, 295040-6830, 2950406830, 2950406830

#### 1.3. 23670-E0050 Injector Orifice Plate 10# Specifications and Dimensions

Injector Orifice Plate's Size: 2cm\*2 cm \*1 cm
Injector Orifice Plate's Box Size: 7cm \*7 cm \*2 cm
Injector Orifice Plate's Package Size: 8 cm \* 8cm
Injector Orifice Plate's Net Weight: 0.015kg