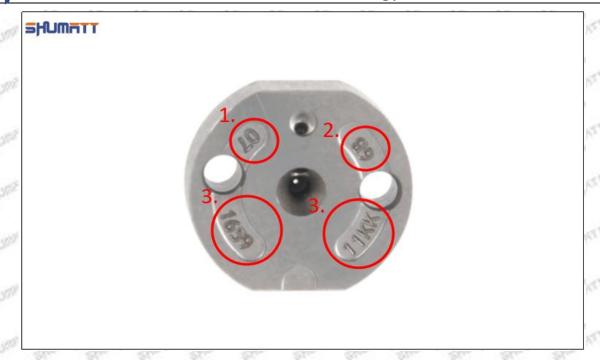

#### (2) 23670-E0050 Injector Orifice Plate 10# Part Number Common Writing

10#, 10, 295040-6830, 2950406830, 2950406830