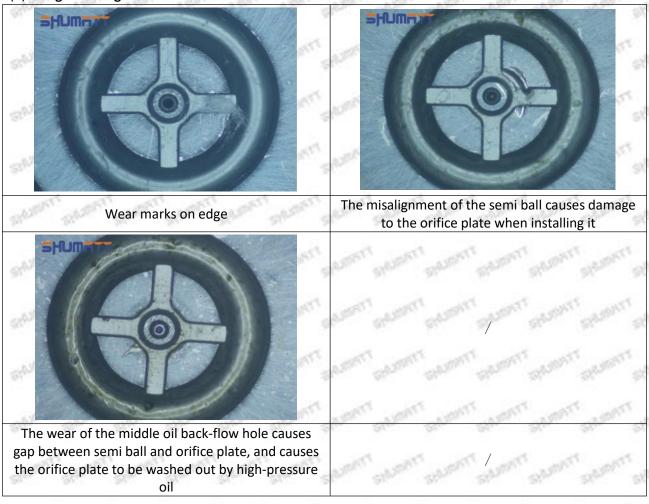

hed, then the fuel injector cannot work normally.

⚠ The wear on orifice plate's surface causes gap to the semi ball, which leads to large volume of oil return, in serious cases, the pressure can not be built up and nozzle will spray oil directly.

The blockage of the oil inlet hole (side hole) will cause small amount of oil return, the blockage of oil inlet side hole will cause the injector cannot build a pressure chamber, as a result, the injector cannot work normally.

(2) Magnified 500 times under the microscope, check the plane position of the semi ball, if there is any scratch, it is recommended to replace it.

Mob/WhatsApp: +86 13410541523 Tel: +8675523215133

Email: ruby@shumatt.com



## 2.2.23670-E0050 Injector Orifice Plate 10# Level of Damage Inspection

## (1) Slight Damaged



Mob/WhatsApp: +86 13410541523 Tel: +8675523215133

Email: ruby@shumatt.com

© 2022 Shenzhen Shumatt Technology Co., Ltd

## (2) Moderate Damaged



Wear marks on edge



The misalignment of the semi ball causes damage to the orifice plate when installing it



The wear of the middle oil back-flow hole causes gap between semi ball and orifice plate, and causes the orifice plate to be washed out by high-pressure oil

-

#### (3) Highly Damaged



Obvious Wear marks on edge



The misalignment of the semi ball causes damage to the orifice plate when installing it

Mob/WhatsApp: +86 13410541523

Email: <a href="mailto:ruby@shumatt.com">ruby@shumatt.com</a>

© 2022 Shenzhen Shumatt Technology Co., Ltd

Tel: +8675523215133

# SHUMATT

# Shenzhen Shumatt Technology Co., Ltd



The wear of the m