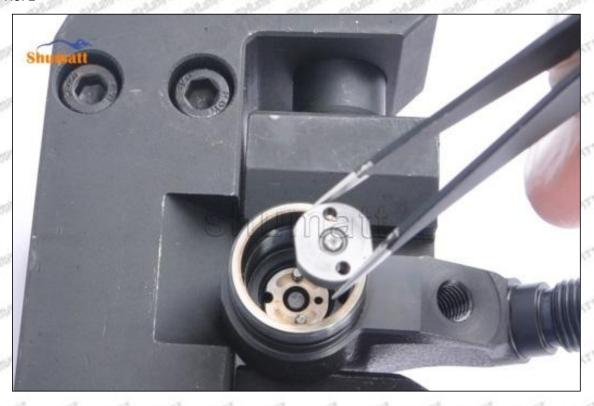

#### (1) 23670-E0050 Injector Orifice Plate 10# Testing

All 23670-E0050 injector orifice plate 10# parts are subjected to A-hole flow test, Z-hole flow test, precision test, high temperature test, low temperature test, pressure test, leakage test, durability test, and various working condition tests.

#### (2) 23670-E0050 Injector Orifice Plate 10# Inspection

The factory inspection of 23670-E0050 injector orifice plate 10# is undergone three inspections - full inspection, random inspection, and batch inspection. Different brands of test benches are used to test 23670-E0050 injector orifice plate 10# for a total of no less than three times for factory inspection, and 23670-E0050 injector orifice plate 10# installation testing environment are progressed in dust-free workshop.