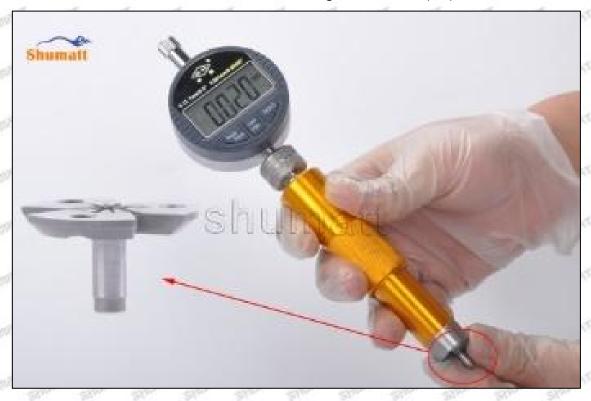

If the 23670-E0340 injector orifice plate 10# has performance problems during the warranty period (3 months), and it is confirmed to be product's problems after being tested, you can contact our salesmen to replace the same model or a reworked product with the same performance for free;

If the injector orifice plate is confirmed to be fault-free, it can only be repaired and it will be returned as original way.

#### (3) . 23670-E0340 Injector Orifice Plate 10# Out of Warranty Coverage

The 23670-E0340 injector orifice plate 10# is artificially damaged due to assembly errors during the process of assembling.

Mob/WhatsApp: +86 13410541523 Tel: +8675523215133