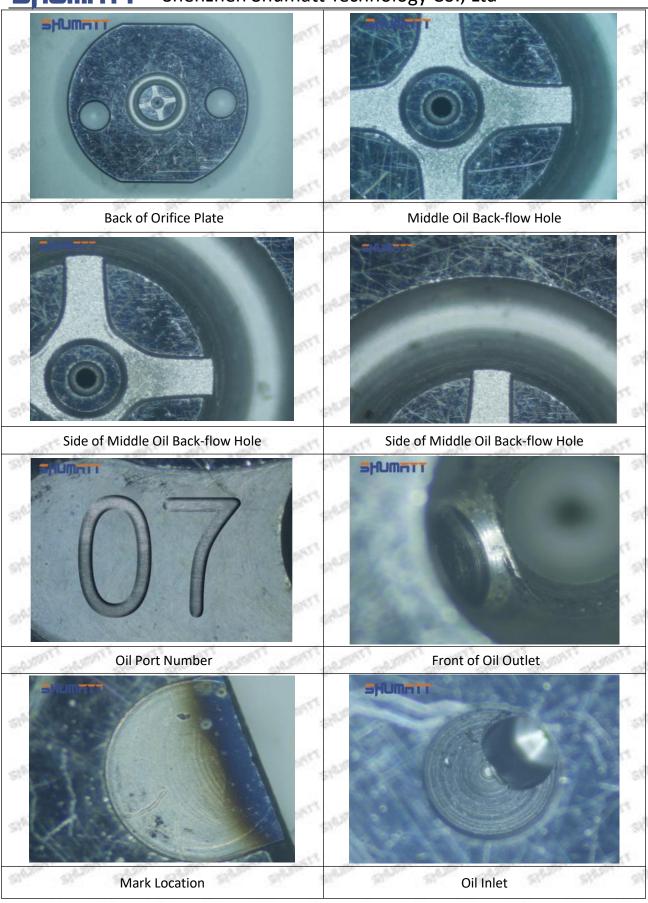

# (2) 23670-E0340 Injector Orifice Plate 10# Customized Items

| No.         | THE PART WITH A PART WITH WATER                             | 2                                                                                                                                                                                                                                                                                                                                                                                                                                                                                                                                                                                                                                                                                                                                                                                                                                                                                                                                                                                                                                                                                                                                                                                                                                                                                                                                                                                                                                                                                                                                                                                                                                                                                                                                                                                                                                                                                                                                                                                                                                                                                                                              |
|-------------|-------------------------------------------------------------|--------------------------------------------------------------------------------------------------------------------------------------------------------------------------------------------------------------------------------------------------------------------------------------------------------------------------------------------------------------------------------------------------------------------------------------------------------------------------------------------------------------------------------------------------------------------------------------------------------------------------------------------------------------------------------------------------------------------------------------------------------------------------------------------------------------------------------------------------------------------------------------------------------------------------------------------------------------------------------------------------------------------------------------------------------------------------------------------------------------------------------------------------------------------------------------------------------------------------------------------------------------------------------------------------------------------------------------------------------------------------------------------------------------------------------------------------------------------------------------------------------------------------------------------------------------------------------------------------------------------------------------------------------------------------------------------------------------------------------------------------------------------------------------------------------------------------------------------------------------------------------------------------------------------------------------------------------------------------------------------------------------------------------------------------------------------------------------------------------------------------------|
| Image       | SHUMATT (S)                                                 | SHUMATT A                                                                                                                                                                                                                                                                                                                                                                                                                                                                                                                                                                                                                                                                                                                                                                                                                                                                                                                                                                                                                                                                                                                                                                                                                                                                                                                                                                                                                                                                                                                                                                                                                                                                                                                                                                                                                                                                                                                                                                                                                                                                                                                      |
| Name        | Injector Orifice Plate's Front Lettering                    | Injector Orifice Plate's Side Lettering                                                                                                                                                                                                                                                                                                                                                                                                                                                                                                                                                                                                                                                                                                                                                                                                                                                                                                                                                                                                                                                                                                                                                                                                                                                                                                                                                                                                                                                                                                                                                                                                                                                                                                                                                                                                                                                                                                                                                                                                                                                                                        |
| Description | Orifice plate part number: 10#                              | and the state of t |
| No.         | 3                                                           | 4                                                                                                                                                                                                                                                                                                                                                                                                                                                                                                                                                                                                                                                                                                                                                                                                                                                                                                                                                                                                                                                                                                                                                                                                                                                                                                                                                                                                                                                                                                                                                                                                                                                                                                                                                                                                                                                                                                                                                                                                                                                                                                                              |
| Image       | 0-25mm<br>0.001mm                                           |                                                                                                                                                                                                                                                                                                                                                                                                                                                                                                                                                                                                                                                                                                                                                                                                                                                                                                                                                                                                                                                                                                                                                                                                                                                                                                                                                                                                                                                                                                                                                                                                                                                                                                                                                                                                                                                                                                                                                                                                                                                                                                                                |
| Name        | Injector Orifice Plate's Thickness                          | 9-Grid Plastic Box                                                                                                                                                                                                                                                                                                                                                                                                                                                                                                                                                                                                                                                                                                                                                                                                                                                                                                                                                                                                                                                                                                                                                                                                                                                                                                                                                                                                                                                                                                                                                                                                                                                                                                                                                                                                                                                                                                                                                                                                                                                                                                             |
| Description | Injector orifice plate's thickness range: 4.02mm   4.108mm. | Prevent damage to the orifice plates during transportation                                                                                                                                                                                                                                                                                                                                                                                                                                                                                                                                                                                                                                                                                                                                                                                                                                                                                                                                                                                                                                                                                                                                                                                                                                                                                                                                                                                                                                                                                                                                                                                                                                                                                                                                                                                                                                                                                                                                                                                                                                                                     |
| No.         | 5                                                           | 6                                                                                                                                                                                                                                                                                                                                                                                                                                                                                                                                                                                                                                                                                                                                                                                                                                                                                                                                                                                                                                                                                                                                                                                                                                                                                                                                                                                                                                                                                                                                                                                                                                                                                                                                                                                                                                                                                                                                                                                                                                                                                                                              |
| Image       | SHUMATT                                                     | SHUMATT  (PILINIEL  )                                                                                                                                                                                                                                                                                                                                                                                                                                                                                                                                                                                                                                                                                                                                                                                                                                                                                                                                                                                                                                                                                                                                                                                                                                                                                                                                                                                                                                                                                                                                                                                                                                                                                                                                                                                                                                                                                                                                                                                                                                                                                                          |
| Name        | Neutral Injector Orifice Plate's Individual<br>Box          | Orifice Plate's 10pcs Packing Box                                                                                                                                                                                                                                                                                                                                                                                                                                                                                                                                                                                                                                                                                                                                                                                                                                                                                                                                                                                                                                                                                                                                                                                                                                                                                                                                                                                                                                                                                                                                                                                                                                                                                                                                                                                                                                                                                                                                                                                                                                                                                              |
| Description | Prevent damage to the orifice plates during transportation  | Liwei orifice plate's 10PCS plastic box to prevent damage to the orifice plates during transportation                                                                                                                                                                                                                                                                                                                                                                                                                                                                                                                                                                                                                                                                                                                                                                                                                                                                                                                                                                                                                                                                                                                                                                                                                                                                                                                                                                                                                                                                                                                                                                                                                                                                                                                                                                                                                                                                                                                                                                                                                          |
| No.         | 7                                                           | 8                                                                                                                                                                                                                                                                                                                                                                                                                                                                                                                                                                                                                                                                                                                                                                                                                                                                                                                                                                                                                                                                                                                                                                                                                                                                                                                                                                                                                                                                                                                                                                                                                                                                                                                                                                                                                                                                                                                                                                                                                                                                                                                              |
|             |                                                             |                                                                                                                                                                                                                                                                                                                                                                                                                                                                                                                                                                                                                                                                                                                                                                                                                                                                                                                                                                                                                                                                                                                                                                                                                                                                                                                                                                                                                                                                                                                                                                                                                                                                                                                                                                                                                                                                                                                                                                                                                                                                                                                                |