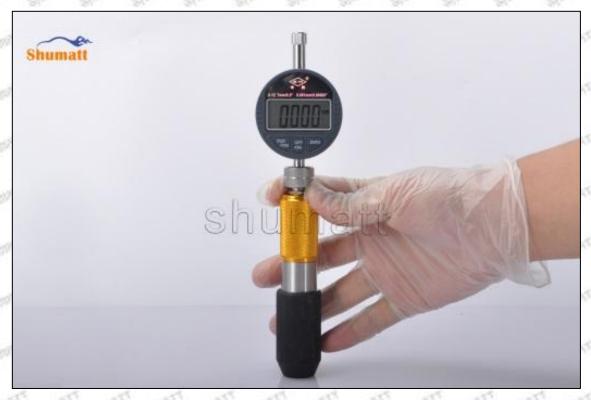

# (2) 23670-E0340 Injector Orifice Plate 10# Customized Items

| No.         | THE PART WITH A PART WITH WATER                             | 2                                                                                                                                                                                                                                                                                                                                                                                                                                                                                                                                                                                                                                                                                                                                                                                                                                                                                                                                                                                                                                                                                                                                                                                                                                                                                                                                                                                                                                                                                                                                                                                                                                                                                                                                                                                                                                                                                                                                                                                                                                                                                                                              |
|-------------|-------------------------------------------------------------|--------------------------------------------------------------------------------------------------------------------------------------------------------------------------------------------------------------------------------------------------------------------------------------------------------------------------------------------------------------------------------------------------------------------------------------------------------------------------------------------------------------------------------------------------------------------------------------------------------------------------------------------------------------------------------------------------------------------------------------------------------------------------------------------------------------------------------------------------------------------------------------------------------------------------------------------------------------------------------------------------------------------------------------------------------------------------------------------------------------------------------------------------------------------------------------------------------------------------------------------------------------------------------------------------------------------------------------------------------------------------------------------------------------------------------------------------------------------------------------------------------------------------------------------------------------------------------------------------------------------------------------------------------------------------------------------------------------------------------------------------------------------------------------------------------------------------------------------------------------------------------------------------------------------------------------------------------------------------------------------------------------------------------------------------------------------------------------------------------------------------------|
| Image       | SHUMATT (S)                                                 | SHUMATT A                                                                                                                                                                                                                                                                                                                                                                                                                                                                                                                                                                                                                                                                                                                                                                                                                                                                                                                                                                                                                                                                                                                                                                                                                                                                                                                                                                                                                                                                                                                                                                                                                                                                                                                                                                                                                                                                                                                                                                                                                                                                                                                      |
| Name        | Injector Orifice Plate's Front Lettering                    | Injector Orifice Plate's Side Lettering                                                                                                                                                                                                                                                                                                                                                                                                                                                                                                                                                                                                                                                                                                                                                                                                                                                                                                                                                                                                                                                                                                                                                                                                                                                                                                                                                                                                                                                                                                                                                                                                                                                                                                                                                                                                                                                                                                                                                                                                                                                                                        |
| Description | Orifice plate part number: 10#                              | and the state of t |
| No.         | 3                                                           | 4                                                                                                                                                                                                                                                                                                                                                                                                                                                                                                                                                                                                                                                                                                                                                                                                                                                                                                                                                                                                                                                                                                                                                                                                                                                                                                                                                                                                                                                                                                                                                                                                                                                                                                                                                                                                                                                                                                                                                                                                                                                                                                                              |
| Image       | 0-25mm<br>0.001mm                                           |                                                                                                                                                                                                                                                                                                                                                                                                                                                                                                                                                                                                                                                                                                                                                                                                                                                                                                                                                                                                                                                                                                                                                                                                                                                                                                                                                                                                                                                                                                                                                                                                                                                                                                                                                                                                                                                                                                                                                                                                                                                                                                                                |
| Name        | Injector Orifice Plate's Thickness                          | 9-Grid Plastic Box                                                                                                                                                                                                                                                                                                                                                                                                                                                                                                                                                                                                                                                                                                                                                                                                                                                                                                                                                                                                                                                                                                                                                                                                                                                                                                                                                                                                                                                                                                                                                                                                                                                                                                                                                                                                                                                                                                                                                                                                                                                                                                             |
| Description | Injector orifice plate's thickness range: 4.02mm   4.108mm. | Prevent damage to the orifice plates during transportation                                                                                                                                                                                                                                                                                                                                                                                                                                                                                                                                                                                                                                                                                                                                                                                                                                                                                                                                                                                                                                                                                                                                                                                                                                                                                                                                                                                                                                                                                                                                                                                                                                                                                                                                                                                                                                                                                                                                                                                                                                                                     |
| No.         | 5                                                           | 6                                                                                                                                                                                                                                                                                                                                                                                                                                                                                                                                                                                                                                                                                                                                                                                                                                                                                                                                                                                                                                                                                                                                                                                                                                                                                                                                                                                                                                                                                                                                                                                                                                                                                                                                                                                                                                                                                                                                                                                                                                                                                                                              |
| Image       | SHUMATT                                                     | SHUMATT  (PILINIEL  )                                                                                                                                                                                                                                                                                                                                                                                                                                                                                                                                                                                                                                                                                                                                                                                                                                                                                                                                                                                                                                                                                                                                                                                                                                                                                                                                                                                                                                                                                                                                                                                                                                                                                                                                                                                                                                                                                                                                                                                                                                                                                                          |
| Name        | Neutral Injector Orifice Plate's Individual<br>Box          | Orifice Plate's 10pcs Packing Box                                                                                                                                                                                                                                                                                                                                                                                                                                                                                                                                                                                                                                                                                                                                                                                                                                                                                                                                                                                                                                                                                                                                                                                                                                                                                                                                                                                                                                                                                                                                                                                                                                                                                                                                                                                                                                                                                                                                                                                                                                                                                              |
| Description | Prevent damage to the orifice plates during transportation  | Liwei orifice plate's 10PCS plastic box to prevent damage to the orifice plates during transportation                                                                                                                                                                                                                                                                                                                                                                                                                                                                                                                                                                                                                                                                                                                                                                                                                                                                                                                                                                                                                                                                                                                                                                                                                                                                                                                                                                                                                                                                                                                                                                                                                                                                                                                                                                                                                                                                                                                                                                                                                          |
| No.         | 7                                                           | 8                                                                                                                                                                                                                                                                                                                                                                                                                                                                                                                                                                                                                                                                                                                                                                                                                                                                                                                                                                                                                                                                                                                                                                                                                                                                                                                                                                                                                                                                                                                                                                                                                                                                                                                                                                                                                                                                                                                                                                                                                                                                                                                              |
|             |                                                             |                                                                                                                                                                                                                                                                                                                                                                                                                                                                                                                                                                                                                                                                                                                                                                                                                                                                                                                                                                                                                                                                                                                                                                                                                                                                                                                                                                                                                                                                                                                                                                                                                                                                                                                                                                                                                                                                                                                                                                                                                                                                                                                                |