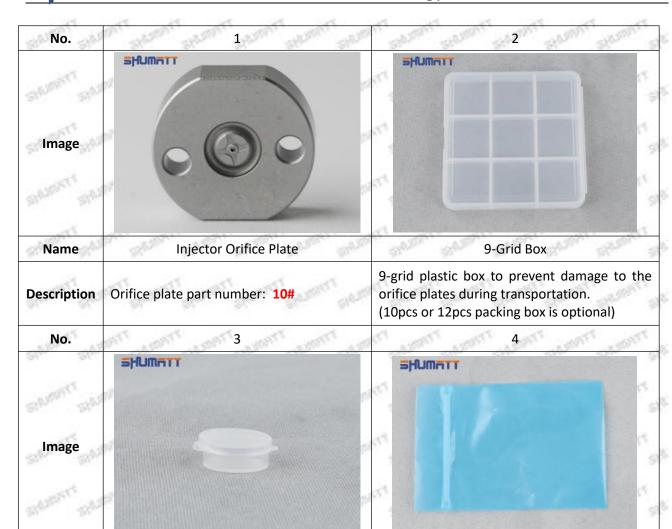

# (2) 23670-E0340 Injector Orifice Plate 10# Customized Items

| No.         | THE PART WITH A PART WITH WATER                             | 2                                                                                                                                                                                                                                                                                                                                                                                                                                                                                                                                                                                                                                                                                                                                                                                                                                                                                                                                                                                                                                                                                                                                                                                                                                                                                                                                                                                                                                                                                                                                                                                                                                                                                                                                                                                                                                                                                                                                                                                                                                                                                                                              |
|-------------|-------------------------------------------------------------|--------------------------------------------------------------------------------------------------------------------------------------------------------------------------------------------------------------------------------------------------------------------------------------------------------------------------------------------------------------------------------------------------------------------------------------------------------------------------------------------------------------------------------------------------------------------------------------------------------------------------------------------------------------------------------------------------------------------------------------------------------------------------------------------------------------------------------------------------------------------------------------------------------------------------------------------------------------------------------------------------------------------------------------------------------------------------------------------------------------------------------------------------------------------------------------------------------------------------------------------------------------------------------------------------------------------------------------------------------------------------------------------------------------------------------------------------------------------------------------------------------------------------------------------------------------------------------------------------------------------------------------------------------------------------------------------------------------------------------------------------------------------------------------------------------------------------------------------------------------------------------------------------------------------------------------------------------------------------------------------------------------------------------------------------------------------------------------------------------------------------------|
| Image       | SHUMATT (S)                                                 | SHUMATT A                                                                                                                                                                                                                                                                                                                                                                                                                                                                                                                                                                                                                                                                                                                                                                                                                                                                                                                                                                                                                                                                                                                                                                                                                                                                                                                                                                                                                                                                                                                                                                                                                                                                                                                                                                                                                                                                                                                                                                                                                                                                                                                      |
| Name        | Injector Orifice Plate's Front Lettering                    | Injector Orifice Plate's Side Lettering                                                                                                                                                                                                                                                                                                                                                                                                                                                                                                                                                                                                                                                                                                                                                                                                                                                                                                                                                                                                                                                                                                                                                                                                                                                                                                                                                                                                                                                                                                                                                                                                                                                                                                                                                                                                                                                                                                                                                                                                                                                                                        |
| Description | Orifice plate part number: 10#                              | and the state of t |
| No.         | 3                                                           | 4                                                                                                                                                                                                                                                                                                                                                                                                                                                                                                                                                                                                                                                                                                                                                                                                                                                                                                                                                                                                                                                                                                                                                                                                                                                                                                                                                                                                                                                                                                                                                                                                                                                                                                                                                                                                                                                                                                                                                                                                                                                                                                                              |
| Image       | 0-25mm<br>0.001mm                                           |                                                                                                                                                                                                                                                                                                                                                                                                                                                                                                                                                                                                                                                                                                                                                                                                                                                                                                                                                                                                                                                                                                                                                                                                                                                                                                                                                                                                                                                                                                                                                                                                                                                                                                                                                                                                                                                                                                                                                                                                                                                                                                                                |
| Name        | Injector Orifice Plate's Thickness                          | 9-Grid Plastic Box                                                                                                                                                                                                                                                                                                                                                                                                                                                                                                                                                                                                                                                                                                                                                                                                                                                                                                                                                                                                                                                                                                                                                                                                                                                                                                                                                                                                                                                                                                                                                                                                                                                                                                                                                                                                                                                                                                                                                                                                                                                                                                             |
| Description | Injector orifice plate's thickness range: 4.02mm   4.108mm. | Prevent damage to the orifice plates during transportation                                                                                                                                                                                                                                                                                                                                                                                                                                                                                                                                                                                                                                                                                                                                                                                                                                                                                                                                                                                                                                                                                                                                                                                                                                                                                                                                                                                                                                                                                                                                                                                                                                                                                                                                                                                                                                                                                                                                                                                                                                                                     |
| No.         | 5                                                           | 6                                                                                                                                                                                                                                                                                                                                                                                                                                                                                                                                                                                                                                                                                                                                                                                                                                                                                                                                                                                                                                                                                                                                                                                                                                                                                                                                                                                                                                                                                                                                                                                                                                                                                                                                                                                                                                                                                                                                                                                                                                                                                                                              |
| Image       | SHUMATT                                                     | SHUMATT  (PILINIEL  )                                                                                                                                                                                                                                                                                                                                                                                                                                                                                                                                                                                                                                                                                                                                                                                                                                                                                                                                                                                                                                                                                                                                                                                                                                                                                                                                                                                                                                                                                                                                                                                                                                                                                                                                                                                                                                                                                                                                                                                                                                                                                                          |
| Name        | Neutral Injector Orifice Plate's Individual<br>Box          | Orifice Plate's 10pcs Packing Box                                                                                                                                                                                                                                                                                                                                                                                                                                                                                                                                                                                                                                                                                                                                                                                                                                                                                                                                                                                                                                                                                                                                                                                                                                                                                                                                                                                                                                                                                                                                                                                                                                                                                                                                                                                                                                                                                                                                                                                                                                                                                              |
| Description | Prevent damage to the orifice plates during transportation  | Liwei orifice plate's 10PCS plastic box to prevent damage to the orifice plates during transportation                                                                                                                                                                                                                                                                                                                                                                                                                                                                                                                                                                                                                                                                                                                                                                                                                                                                                                                                                                                                                                                                                                                                                                                                                                                                                                                                                                                                                                                                                                                                                                                                                                                                                                                                                                                                                                                                                                                                                                                                                          |
| No.         | 7                                                           | 8                                                                                                                                                                                                                                                                                                                                                                                                                                                                                                                                                                                                                                                                                                                                                                                                                                                                                                                                                                                                                                                                                                                                                                                                                                                                                                                                                                                                                                                                                                                                                                                                                                                                                                                                                                                                                                                                                                                                                                                                                                                                                                                              |
|             |                                                             |                                                                                                                                                                                                                                                                                                                                                                                                                                                                                                                                                                                                                                                                                                                                                                                                                                                                                                                                                                                                                                                                                                                                                                                                                                                                                                                                                                                                                                                                                                                                                                                                                                                                                                                                                                                                                                                                                                                                                                                                                                                                                                                                |