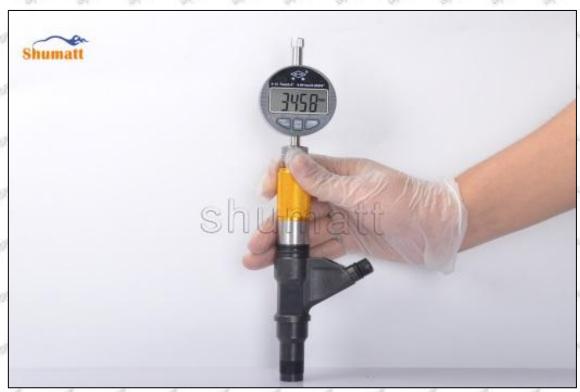

# (2) 23670-E0340 Injector Orifice Plate 10# Customized Items

| No.         | THE PART WITH A PART WITH WATER                             | 2                                                                                                                                                                                                                                                                                                                                                                                                                                                                                                                                                                                                                                                                                                                                                                                                                                                                                                                                                                                                                                                                                                                                                                                                                                                                                                                                                                                                                                                                                                                                                                                                                                                                                                                                                                                                                                                                                                                                                                                                                                                                                                                              |
|-------------|-------------------------------------------------------------|--------------------------------------------------------------------------------------------------------------------------------------------------------------------------------------------------------------------------------------------------------------------------------------------------------------------------------------------------------------------------------------------------------------------------------------------------------------------------------------------------------------------------------------------------------------------------------------------------------------------------------------------------------------------------------------------------------------------------------------------------------------------------------------------------------------------------------------------------------------------------------------------------------------------------------------------------------------------------------------------------------------------------------------------------------------------------------------------------------------------------------------------------------------------------------------------------------------------------------------------------------------------------------------------------------------------------------------------------------------------------------------------------------------------------------------------------------------------------------------------------------------------------------------------------------------------------------------------------------------------------------------------------------------------------------------------------------------------------------------------------------------------------------------------------------------------------------------------------------------------------------------------------------------------------------------------------------------------------------------------------------------------------------------------------------------------------------------------------------------------------------|
| Image       | SHUMATT (S)                                                 | SHUMATT A                                                                                                                                                                                                                                                                                                                                                                                                                                                                                                                                                                                                                                                                                                                                                                                                                                                                                                                                                                                                                                                                                                                                                                                                                                                                                                                                                                                                                                                                                                                                                                                                                                                                                                                                                                                                                                                                                                                                                                                                                                                                                                                      |
| Name        | Injector Orifice Plate's Front Lettering                    | Injector Orifice Plate's Side Lettering                                                                                                                                                                                                                                                                                                                                                                                                                                                                                                                                                                                                                                                                                                                                                                                                                                                                                                                                                                                                                                                                                                                                                                                                                                                                                                                                                                                                                                                                                                                                                                                                                                                                                                                                                                                                                                                                                                                                                                                                                                                                                        |
| Description | Orifice plate part number: 10#                              | and the state of t |
| No.         | 3                                                           | 4                                                                                                                                                                                                                                                                                                                                                                                                                                                                                                                                                                                                                                                                                                                                                                                                                                                                                                                                                                                                                                                                                                                                                                                                                                                                                                                                                                                                                                                                                                                                                                                                                                                                                                                                                                                                                                                                                                                                                                                                                                                                                                                              |
| Image       | 0-25mm<br>0.001mm                                           |                                                                                                                                                                                                                                                                                                                                                                                                                                                                                                                                                                                                                                                                                                                                                                                                                                                                                                                                                                                                                                                                                                                                                                                                                                                                                                                                                                                                                                                                                                                                                                                                                                                                                                                                                                                                                                                                                                                                                                                                                                                                                                                                |
| Name        | Injector Orifice Plate's Thickness                          | 9-Grid Plastic Box                                                                                                                                                                                                                                                                                                                                                                                                                                                                                                                                                                                                                                                                                                                                                                                                                                                                                                                                                                                                                                                                                                                                                                                                                                                                                                                                                                                                                                                                                                                                                                                                                                                                                                                                                                                                                                                                                                                                                                                                                                                                                                             |
| Description | Injector orifice plate's thickness range: 4.02mm   4.108mm. | Prevent damage to the orifice plates during transportation                                                                                                                                                                                                                                                                                                                                                                                                                                                                                                                                                                                                                                                                                                                                                                                                                                                                                                                                                                                                                                                                                                                                                                                                                                                                                                                                                                                                                                                                                                                                                                                                                                                                                                                                                                                                                                                                                                                                                                                                                                                                     |
| No.         | 5                                                           | 6                                                                                                                                                                                                                                                                                                                                                                                                                                                                                                                                                                                                                                                                                                                                                                                                                                                                                                                                                                                                                                                                                                                                                                                                                                                                                                                                                                                                                                                                                                                                                                                                                                                                                                                                                                                                                                                                                                                                                                                                                                                                                                                              |
| Image       | SHUMATT                                                     | SHUMATT  (PILINIEL  )                                                                                                                                                                                                                                                                                                                                                                                                                                                                                                                                                                                                                                                                                                                                                                                                                                                                                                                                                                                                                                                                                                                                                                                                                                                                                                                                                                                                                                                                                                                                                                                                                                                                                                                                                                                                                                                                                                                                                                                                                                                                                                          |
| Name        | Neutral Injector Orifice Plate's Individual<br>Box          | Orifice Plate's 10pcs Packing Box                                                                                                                                                                                                                                                                                                                                                                                                                                                                                                                                                                                                                                                                                                                                                                                                                                                                                                                                                                                                                                                                                                                                                                                                                                                                                                                                                                                                                                                                                                                                                                                                                                                                                                                                                                                                                                                                                                                                                                                                                                                                                              |
| Description | Prevent damage to the orifice plates during transportation  | Liwei orifice plate's 10PCS plastic box to prevent damage to the orifice plates during transportation                                                                                                                                                                                                                                                                                                                                                                                                                                                                                                                                                                                                                                                                                                                                                                                                                                                                                                                                                                                                                                                                                                                                                                                                                                                                                                                                                                                                                                                                                                                                                                                                                                                                                                                                                                                                                                                                                                                                                                                                                          |
| No.         | 7                                                           | 8                                                                                                                                                                                                                                                                                                                                                                                                                                                                                                                                                                                                                                                                                                                                                                                                                                                                                                                                                                                                                                                                                                                                                                                                                                                                                                                                                                                                                                                                                                                                                                                                                                                                                                                                                                                                                                                                                                                                                                                                                                                                                                                              |
|             |                                                             |                                                                                                                                                                                                                                                                                                                                                                                                                                                                                                                                                                                                                                                                                                                                                                                                                                                                                                                                                                                                                                                                                                                                                                                                                                                                                                                                                                                                                                                                                                                                                                                                                                                                                                                                                                                                                                                                                                                                                                                                                                                                                                                                |