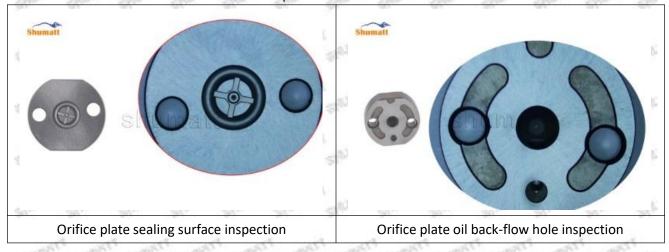

#### (1) 23670-E0340 Injector Orifice Plate 10# Testing

All 23670-E0340 injector orifice plate 10# parts are subjected to A-hole flow test, Z-hole flow test, precision test, high temperature test, low temperature test, pressure test, leakage test, durability test, and various working condition tests.

#### (2) 23670-E0340 Injector Orifice Plate 10# Inspection

The factory inspection of 23670-E0340 injector orifice plate 10# is undergone three inspections - full inspection, random inspection, and batch inspection. Different brands of test benches are used to test 23670-E0340 injector orifice plate 10# for a total of no less than three times for factory inspection, and 23670-E0340 injector orifice plate 10# installation testing environment are progressed in dust-free workshop.