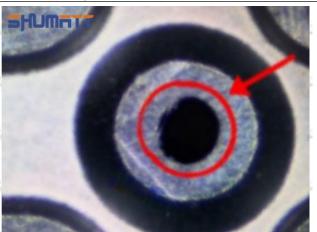

#### (1) 23670-E0340 Injector Orifice Plate 10# Testing

All 23670-E0340 injector orifice plate 10# parts are subjected to A-hole flow test, Z-hole flow test, precision test, high temperature test, low temperature test, pressure test, leakage test, durability test, and various working condition tests.

#### (2) 23670-E0340 Injector Orifice Plate 10# Inspection

The factory inspection of 23670-E0340 injector orifice plate 10# is undergone three inspections - full inspection, random inspection, and batch inspection. Different brands of test benches are used to test 23670-E0340 injector orifice plate 10# for a total of no less than three times for factory inspection, and 23670-E0340 injector orifice plate 10# installation testing environment are progressed in dust-free workshop.