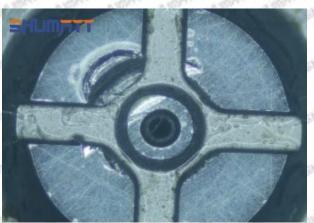

# (2) 23670-E0340 Injector Orifice Plate 10# Customized Items

| No.         | THE PART WITH A PART WITH WATER                             | 2                                                                                                                                                                                                                                                                                                                                                                                                                                                                                                                                                                                                                                                                                                                                                                                                                                                                                                                                                                                                                                                                                                                                                                                                                                                                                                                                                                                                                                                                                                                                                                                                                                                                                                                                                                                                                                                                                                                                                                                                                                                                                                                              |
|-------------|-------------------------------------------------------------|--------------------------------------------------------------------------------------------------------------------------------------------------------------------------------------------------------------------------------------------------------------------------------------------------------------------------------------------------------------------------------------------------------------------------------------------------------------------------------------------------------------------------------------------------------------------------------------------------------------------------------------------------------------------------------------------------------------------------------------------------------------------------------------------------------------------------------------------------------------------------------------------------------------------------------------------------------------------------------------------------------------------------------------------------------------------------------------------------------------------------------------------------------------------------------------------------------------------------------------------------------------------------------------------------------------------------------------------------------------------------------------------------------------------------------------------------------------------------------------------------------------------------------------------------------------------------------------------------------------------------------------------------------------------------------------------------------------------------------------------------------------------------------------------------------------------------------------------------------------------------------------------------------------------------------------------------------------------------------------------------------------------------------------------------------------------------------------------------------------------------------|
| Image       | SHUMATT (S)                                                 | SHUMATT A                                                                                                                                                                                                                                                                                                                                                                                                                                                                                                                                                                                                                                                                                                                                                                                                                                                                                                                                                                                                                                                                                                                                                                                                                                                                                                                                                                                                                                                                                                                                                                                                                                                                                                                                                                                                                                                                                                                                                                                                                                                                                                                      |
| Name        | Injector Orifice Plate's Front Lettering                    | Injector Orifice Plate's Side Lettering                                                                                                                                                                                                                                                                                                                                                                                                                                                                                                                                                                                                                                                                                                                                                                                                                                                                                                                                                                                                                                                                                                                                                                                                                                                                                                                                                                                                                                                                                                                                                                                                                                                                                                                                                                                                                                                                                                                                                                                                                                                                                        |
| Description | Orifice plate part number: 10#                              | and the state of t |
| No.         | 3                                                           | 4                                                                                                                                                                                                                                                                                                                                                                                                                                                                                                                                                                                                                                                                                                                                                                                                                                                                                                                                                                                                                                                                                                                                                                                                                                                                                                                                                                                                                                                                                                                                                                                                                                                                                                                                                                                                                                                                                                                                                                                                                                                                                                                              |
| Image       | 0-25mm<br>0.001mm                                           |                                                                                                                                                                                                                                                                                                                                                                                                                                                                                                                                                                                                                                                                                                                                                                                                                                                                                                                                                                                                                                                                                                                                                                                                                                                                                                                                                                                                                                                                                                                                                                                                                                                                                                                                                                                                                                                                                                                                                                                                                                                                                                                                |
| Name        | Injector Orifice Plate's Thickness                          | 9-Grid Plastic Box                                                                                                                                                                                                                                                                                                                                                                                                                                                                                                                                                                                                                                                                                                                                                                                                                                                                                                                                                                                                                                                                                                                                                                                                                                                                                                                                                                                                                                                                                                                                                                                                                                                                                                                                                                                                                                                                                                                                                                                                                                                                                                             |
| Description | Injector orifice plate's thickness range: 4.02mm   4.108mm. | Prevent damage to the orifice plates during transportation                                                                                                                                                                                                                                                                                                                                                                                                                                                                                                                                                                                                                                                                                                                                                                                                                                                                                                                                                                                                                                                                                                                                                                                                                                                                                                                                                                                                                                                                                                                                                                                                                                                                                                                                                                                                                                                                                                                                                                                                                                                                     |
| No.         | 5                                                           | 6                                                                                                                                                                                                                                                                                                                                                                                                                                                                                                                                                                                                                                                                                                                                                                                                                                                                                                                                                                                                                                                                                                                                                                                                                                                                                                                                                                                                                                                                                                                                                                                                                                                                                                                                                                                                                                                                                                                                                                                                                                                                                                                              |
| Image       | SHUMATT                                                     | SHUMATT  (PILINIEL  )                                                                                                                                                                                                                                                                                                                                                                                                                                                                                                                                                                                                                                                                                                                                                                                                                                                                                                                                                                                                                                                                                                                                                                                                                                                                                                                                                                                                                                                                                                                                                                                                                                                                                                                                                                                                                                                                                                                                                                                                                                                                                                          |
| Name        | Neutral Injector Orifice Plate's Individual<br>Box          | Orifice Plate's 10pcs Packing Box                                                                                                                                                                                                                                                                                                                                                                                                                                                                                                                                                                                                                                                                                                                                                                                                                                                                                                                                                                                                                                                                                                                                                                                                                                                                                                                                                                                                                                                                                                                                                                                                                                                                                                                                                                                                                                                                                                                                                                                                                                                                                              |
| Description | Prevent damage to the orifice plates during transportation  | Liwei orifice plate's 10PCS plastic box to prevent damage to the orifice plates during transportation                                                                                                                                                                                                                                                                                                                                                                                                                                                                                                                                                                                                                                                                                                                                                                                                                                                                                                                                                                                                                                                                                                                                                                                                                                                                                                                                                                                                                                                                                                                                                                                                                                                                                                                                                                                                                                                                                                                                                                                                                          |
| No.         | 7                                                           | 8                                                                                                                                                                                                                                                                                                                                                                                                                                                                                                                                                                                                                                                                                                                                                                                                                                                                                                                                                                                                                                                                                                                                                                                                                                                                                                                                                                                                                                                                                                                                                                                                                                                                                                                                                                                                                                                                                                                                                                                                                                                                                                                              |
|             |                                                             |                                                                                                                                                                                                                                                                                                                                                                                                                                                                                                                                                                                                                                                                                                                                                                                                                                                                                                                                                                                                                                                                                                                                                                                                                                                                                                                                                                                                                                                                                                                                                                                                                                                                                                                                                                                                                                                                                                                                                                                                                                                                                                                                |