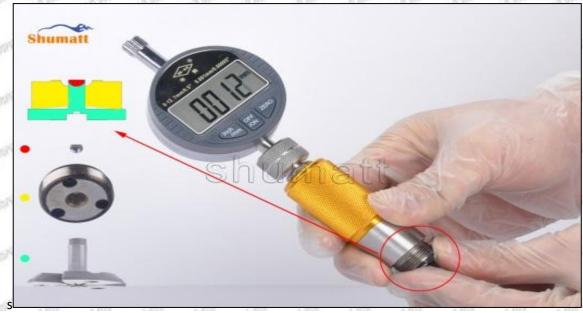

If the 23670-E0340 injector orifice plate 10# has performance problems during the warranty period (3 months), and it is confirmed to be product's problems after being tested, you can contact our salesmen to replace the same model or a reworked product with the same performance for free;

If the injector orifice plate is confirmed to be fault-free, it can only be repaired and it will be returned as original way.

#### (3) . 23670-E0340 Injector Orifice Plate 10# Out of Warranty Coverage

The 23670-E0340 injector orifice plate 10# is artificially damaged due to assembly errors during the process of assembling.

Mob/WhatsApp: +86 13410541523 Tel: +8675523215133