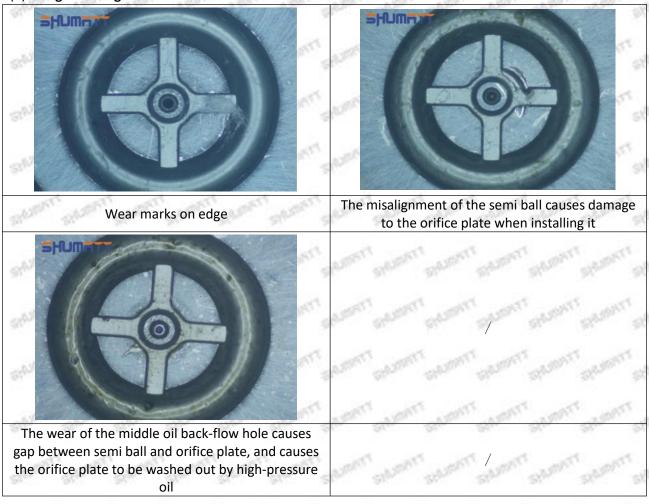

shed, then the fuel injector cannot work normally.

⚠ The wear on orifice plate's surface causes gap to the semi ball, which leads to large volume of oil return, in serious cases, the pressure can not be built up and nozzle will spray oil directly.

The blockage of the oil inlet hole (side hole) will cause small amount of oil return, the blockage of oil inlet side hole will cause the injector cannot build a pressure chamber, as a result, the injector cannot work normally.

(2) Magnified 500 times under the microscope, check the plane position of the semi ball, if there is any scratch, it is recommended to replace it.

Mob/WhatsApp: +86 13410541523 Tel: +8675523215133

Email: ruby@shumatt.com



# 2.2.23670-E0340 Injector Orifice Plate 10# Level of Damage Inspection

## (1) Slight Damaged



Mob/WhatsApp: +86 13410541523 Tel: +8675523215133

Email: <u>ruby@shumatt.com</u> Website: <u>www.shumatt.com</u>

## (2) Moderate Damaged



Wear marks on edge



The misalignment of the semi ball causes damage to the orifice plate when installing it



The wear of the middle oil back-flow hole causes gap between semi ball and orifice plate, and causes the orifice plate to be washed out by high-pressure oil

-

### (3) Highly Damaged



Obvious Wear marks on edge



The misalignment of the semi ball causes damage to the orifice plate when installing it

Mob/WhatsApp: +86 13410541523

Email: <a href="mailto:ruby@shumatt.com">ruby@shumatt.com</a>

© 2022 Shenzhen Shumatt Technology Co., Ltd

Tel: +8675523215133

# SHUMATT

# Shenzhen Shumatt Technology Co., Ltd



The wear of the middle o