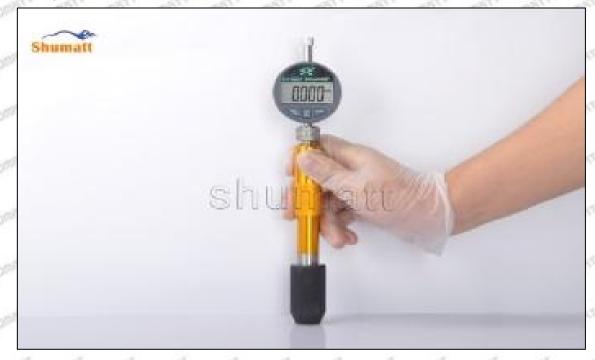

If the 23670-E0340 injector orifice plate 10# has performance problems during the warranty period (3 months), and it is confirmed to be product's problems after being tested, you can contact our salesmen to replace the same model or a reworked product with the same performance for free;

If the injector orifice plate is confirmed to be fault-free, it can only be repaired and it will be returned as original way.

#### (3) . 23670-E0340 Injector Orifice Plate 10# Out of Warranty Coverage

The 23670-E0340 injector orifice plate 10# is artificially damaged due to assembly errors during the process of assembling.

Mob/WhatsApp: +86 13410541523 Tel: +8675523215133