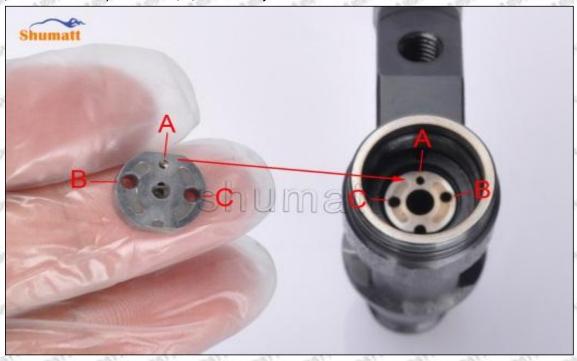

# (2) 23670-E0340 Injector Orifice Plate 10# Customized Items

| No.         | THE PART WITH A PART WITH WATER                             | 2                                                                                                                                                                                                                                                                                                                                                                                                                                                                                                                                                                                                                                                                                                                                                                                                                                                                                                                                                                                                                                                                                                                                                                                                                                                                                                                                                                                                                                                                                                                                                                                                                                                                                                                                                                                                                                                                                                                                                                                                                                                                                                                              |
|-------------|-------------------------------------------------------------|--------------------------------------------------------------------------------------------------------------------------------------------------------------------------------------------------------------------------------------------------------------------------------------------------------------------------------------------------------------------------------------------------------------------------------------------------------------------------------------------------------------------------------------------------------------------------------------------------------------------------------------------------------------------------------------------------------------------------------------------------------------------------------------------------------------------------------------------------------------------------------------------------------------------------------------------------------------------------------------------------------------------------------------------------------------------------------------------------------------------------------------------------------------------------------------------------------------------------------------------------------------------------------------------------------------------------------------------------------------------------------------------------------------------------------------------------------------------------------------------------------------------------------------------------------------------------------------------------------------------------------------------------------------------------------------------------------------------------------------------------------------------------------------------------------------------------------------------------------------------------------------------------------------------------------------------------------------------------------------------------------------------------------------------------------------------------------------------------------------------------------|
| Image       | SHUMATT (S)                                                 | SHUMATT A                                                                                                                                                                                                                                                                                                                                                                                                                                                                                                                                                                                                                                                                                                                                                                                                                                                                                                                                                                                                                                                                                                                                                                                                                                                                                                                                                                                                                                                                                                                                                                                                                                                                                                                                                                                                                                                                                                                                                                                                                                                                                                                      |
| Name        | Injector Orifice Plate's Front Lettering                    | Injector Orifice Plate's Side Lettering                                                                                                                                                                                                                                                                                                                                                                                                                                                                                                                                                                                                                                                                                                                                                                                                                                                                                                                                                                                                                                                                                                                                                                                                                                                                                                                                                                                                                                                                                                                                                                                                                                                                                                                                                                                                                                                                                                                                                                                                                                                                                        |
| Description | Orifice plate part number: 10#                              | and the state of t |
| No.         | 3                                                           | 4                                                                                                                                                                                                                                                                                                                                                                                                                                                                                                                                                                                                                                                                                                                                                                                                                                                                                                                                                                                                                                                                                                                                                                                                                                                                                                                                                                                                                                                                                                                                                                                                                                                                                                                                                                                                                                                                                                                                                                                                                                                                                                                              |
| Image       | 0-25mm<br>0.001mm                                           |                                                                                                                                                                                                                                                                                                                                                                                                                                                                                                                                                                                                                                                                                                                                                                                                                                                                                                                                                                                                                                                                                                                                                                                                                                                                                                                                                                                                                                                                                                                                                                                                                                                                                                                                                                                                                                                                                                                                                                                                                                                                                                                                |
| Name        | Injector Orifice Plate's Thickness                          | 9-Grid Plastic Box                                                                                                                                                                                                                                                                                                                                                                                                                                                                                                                                                                                                                                                                                                                                                                                                                                                                                                                                                                                                                                                                                                                                                                                                                                                                                                                                                                                                                                                                                                                                                                                                                                                                                                                                                                                                                                                                                                                                                                                                                                                                                                             |
| Description | Injector orifice plate's thickness range: 4.02mm   4.108mm. | Prevent damage to the orifice plates during transportation                                                                                                                                                                                                                                                                                                                                                                                                                                                                                                                                                                                                                                                                                                                                                                                                                                                                                                                                                                                                                                                                                                                                                                                                                                                                                                                                                                                                                                                                                                                                                                                                                                                                                                                                                                                                                                                                                                                                                                                                                                                                     |
| No.         | 5                                                           | 6                                                                                                                                                                                                                                                                                                                                                                                                                                                                                                                                                                                                                                                                                                                                                                                                                                                                                                                                                                                                                                                                                                                                                                                                                                                                                                                                                                                                                                                                                                                                                                                                                                                                                                                                                                                                                                                                                                                                                                                                                                                                                                                              |
| Image       | SHUMATT                                                     | SHUMATT  (PILINIEL  )                                                                                                                                                                                                                                                                                                                                                                                                                                                                                                                                                                                                                                                                                                                                                                                                                                                                                                                                                                                                                                                                                                                                                                                                                                                                                                                                                                                                                                                                                                                                                                                                                                                                                                                                                                                                                                                                                                                                                                                                                                                                                                          |
| Name        | Neutral Injector Orifice Plate's Individual<br>Box          | Orifice Plate's 10pcs Packing Box                                                                                                                                                                                                                                                                                                                                                                                                                                                                                                                                                                                                                                                                                                                                                                                                                                                                                                                                                                                                                                                                                                                                                                                                                                                                                                                                                                                                                                                                                                                                                                                                                                                                                                                                                                                                                                                                                                                                                                                                                                                                                              |
| Description | Prevent damage to the orifice plates during transportation  | Liwei orifice plate's 10PCS plastic box to prevent damage to the orifice plates during transportation                                                                                                                                                                                                                                                                                                                                                                                                                                                                                                                                                                                                                                                                                                                                                                                                                                                                                                                                                                                                                                                                                                                                                                                                                                                                                                                                                                                                                                                                                                                                                                                                                                                                                                                                                                                                                                                                                                                                                                                                                          |
| No.         | 7                                                           | 8                                                                                                                                                                                                                                                                                                                                                                                                                                                                                                                                                                                                                                                                                                                                                                                                                                                                                                                                                                                                                                                                                                                                                                                                                                                                                                                                                                                                                                                                                                                                                                                                                                                                                                                                                                                                                                                                                                                                                                                                                                                                                                                              |
|             |                                                             |                                                                                                                                                                                                                                                                                                                                                                                                                                                                                                                                                                                                                                                                                                                                                                                                                                                                                                                                                                                                                                                                                                                                                                                                                                                                                                                                                                                                                                                                                                                                                                                                                                                                                                                                                                                                                                                                                                                                                                                                                                                                                                                                |