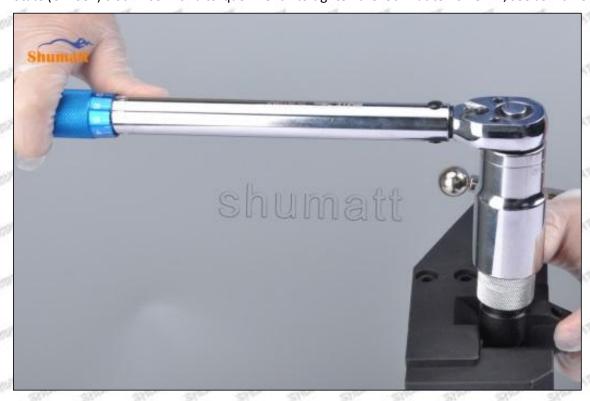

#### (2) . 23670-E0340 Injector Orifice Plate 10# Warranty Coverage

After customer receives the 23670-E0340 injector orifice plate 10# within 15 days , customer can choose to replace it if there is a performance failure and the product has no appearance damage;

If the 23670-E0340 injector orifice plate 10# has performance problems during the warranty period (3 months), and it is confirmed to be product's problems after being tested, you can contact our salesmen to replace the same model or a reworked product with the same performance for free;

If the injector orifice plate is confirmed to be fault-free, it can only be repaired and it will be returned as original way.