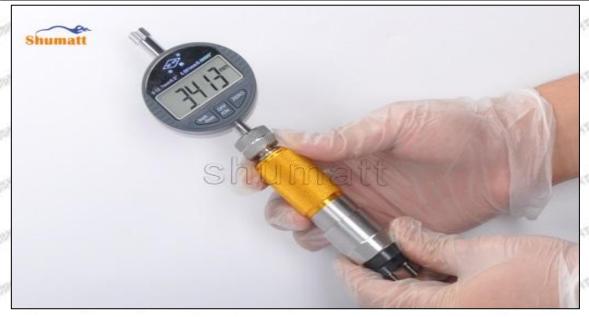

# (2) 23670-E0340 Injector Orifice Plate 10# Customized Items

| No.         | THE PART WITH A PART WITH WATER                             | 2                                                                                                                                                                                                                                                                                                                                                                                                                                                                                                                                                                                                                                                                                                                                                                                                                                                                                                                                                                                                                                                                                                                                                                                                                                                                                                                                                                                                                                                                                                                                                                                                                                                                                                                                                                                                                                                                                                                                                                                                                                                                                                                              |
|-------------|-------------------------------------------------------------|--------------------------------------------------------------------------------------------------------------------------------------------------------------------------------------------------------------------------------------------------------------------------------------------------------------------------------------------------------------------------------------------------------------------------------------------------------------------------------------------------------------------------------------------------------------------------------------------------------------------------------------------------------------------------------------------------------------------------------------------------------------------------------------------------------------------------------------------------------------------------------------------------------------------------------------------------------------------------------------------------------------------------------------------------------------------------------------------------------------------------------------------------------------------------------------------------------------------------------------------------------------------------------------------------------------------------------------------------------------------------------------------------------------------------------------------------------------------------------------------------------------------------------------------------------------------------------------------------------------------------------------------------------------------------------------------------------------------------------------------------------------------------------------------------------------------------------------------------------------------------------------------------------------------------------------------------------------------------------------------------------------------------------------------------------------------------------------------------------------------------------|
| Image       | SHUMATT (S)                                                 | SHUMATT A                                                                                                                                                                                                                                                                                                                                                                                                                                                                                                                                                                                                                                                                                                                                                                                                                                                                                                                                                                                                                                                                                                                                                                                                                                                                                                                                                                                                                                                                                                                                                                                                                                                                                                                                                                                                                                                                                                                                                                                                                                                                                                                      |
| Name        | Injector Orifice Plate's Front Lettering                    | Injector Orifice Plate's Side Lettering                                                                                                                                                                                                                                                                                                                                                                                                                                                                                                                                                                                                                                                                                                                                                                                                                                                                                                                                                                                                                                                                                                                                                                                                                                                                                                                                                                                                                                                                                                                                                                                                                                                                                                                                                                                                                                                                                                                                                                                                                                                                                        |
| Description | Orifice plate part number: 10#                              | and the state of t |
| No.         | 3                                                           | 4                                                                                                                                                                                                                                                                                                                                                                                                                                                                                                                                                                                                                                                                                                                                                                                                                                                                                                                                                                                                                                                                                                                                                                                                                                                                                                                                                                                                                                                                                                                                                                                                                                                                                                                                                                                                                                                                                                                                                                                                                                                                                                                              |
| Image       | 0-25mm<br>0.001mm                                           |                                                                                                                                                                                                                                                                                                                                                                                                                                                                                                                                                                                                                                                                                                                                                                                                                                                                                                                                                                                                                                                                                                                                                                                                                                                                                                                                                                                                                                                                                                                                                                                                                                                                                                                                                                                                                                                                                                                                                                                                                                                                                                                                |
| Name        | Injector Orifice Plate's Thickness                          | 9-Grid Plastic Box                                                                                                                                                                                                                                                                                                                                                                                                                                                                                                                                                                                                                                                                                                                                                                                                                                                                                                                                                                                                                                                                                                                                                                                                                                                                                                                                                                                                                                                                                                                                                                                                                                                                                                                                                                                                                                                                                                                                                                                                                                                                                                             |
| Description | Injector orifice plate's thickness range: 4.02mm   4.108mm. | Prevent damage to the orifice plates during transportation                                                                                                                                                                                                                                                                                                                                                                                                                                                                                                                                                                                                                                                                                                                                                                                                                                                                                                                                                                                                                                                                                                                                                                                                                                                                                                                                                                                                                                                                                                                                                                                                                                                                                                                                                                                                                                                                                                                                                                                                                                                                     |
| No.         | 5                                                           | 6                                                                                                                                                                                                                                                                                                                                                                                                                                                                                                                                                                                                                                                                                                                                                                                                                                                                                                                                                                                                                                                                                                                                                                                                                                                                                                                                                                                                                                                                                                                                                                                                                                                                                                                                                                                                                                                                                                                                                                                                                                                                                                                              |
| Image       | SHUMATT                                                     | SHUMATT  (PILINIEL  )                                                                                                                                                                                                                                                                                                                                                                                                                                                                                                                                                                                                                                                                                                                                                                                                                                                                                                                                                                                                                                                                                                                                                                                                                                                                                                                                                                                                                                                                                                                                                                                                                                                                                                                                                                                                                                                                                                                                                                                                                                                                                                          |
| Name        | Neutral Injector Orifice Plate's Individual<br>Box          | Orifice Plate's 10pcs Packing Box                                                                                                                                                                                                                                                                                                                                                                                                                                                                                                                                                                                                                                                                                                                                                                                                                                                                                                                                                                                                                                                                                                                                                                                                                                                                                                                                                                                                                                                                                                                                                                                                                                                                                                                                                                                                                                                                                                                                                                                                                                                                                              |
| Description | Prevent damage to the orifice plates during transportation  | Liwei orifice plate's 10PCS plastic box to prevent damage to the orifice plates during transportation                                                                                                                                                                                                                                                                                                                                                                                                                                                                                                                                                                                                                                                                                                                                                                                                                                                                                                                                                                                                                                                                                                                                                                                                                                                                                                                                                                                                                                                                                                                                                                                                                                                                                                                                                                                                                                                                                                                                                                                                                          |
| No.         | 7                                                           | 8                                                                                                                                                                                                                                                                                                                                                                                                                                                                                                                                                                                                                                                                                                                                                                                                                                                                                                                                                                                                                                                                                                                                                                                                                                                                                                                                                                                                                                                                                                                                                                                                                                                                                                                                                                                                                                                                                                                                                                                                                                                                                                                              |
|             |                                                             |                                                                                                                                                                                                                                                                                                                                                                                                                                                                                                                                                                                                                                                                                                                                                                                                                                                                                                                                                                                                                                                                                                                                                                                                                                                                                                                                                                                                                                                                                                                                                                                                                                                                                                                                                                                                                                                                                                                                                                                                                                                                                                                                |