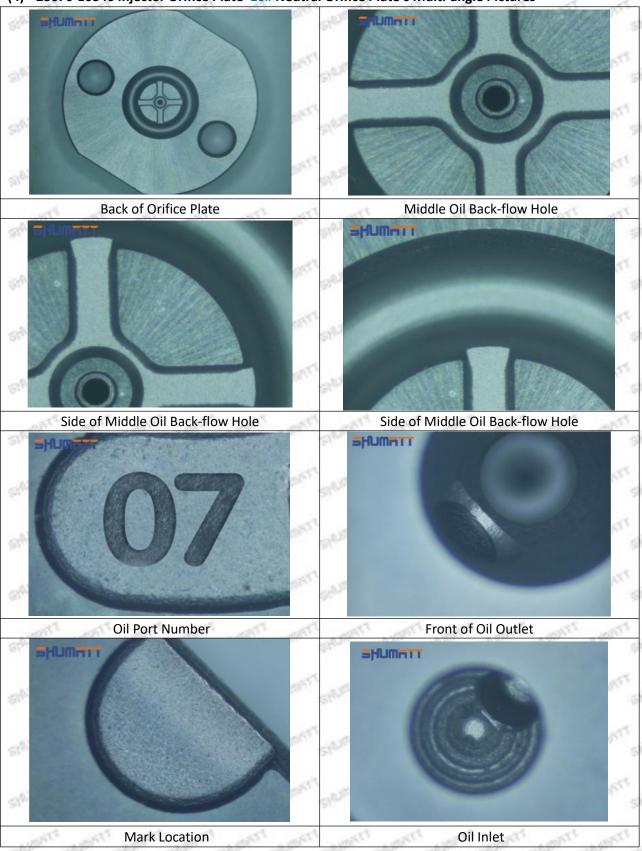

# (2) 23670-E0340 Injector Orifice Plate 10# Customized Items

| No.         | THE PART WITH A PART WITH WATER                             | 2                                                                                                                                                                                                                                                                                                                                                                                                                                                                                                                                                                                                                                                                                                                                                                                                                                                                                                                                                                                                                                                                                                                                                                                                                                                                                                                                                                                                                                                                                                                                                                                                                                                                                                                                                                                                                                                                                                                                                                                                                                                                                                                              |
|-------------|-------------------------------------------------------------|--------------------------------------------------------------------------------------------------------------------------------------------------------------------------------------------------------------------------------------------------------------------------------------------------------------------------------------------------------------------------------------------------------------------------------------------------------------------------------------------------------------------------------------------------------------------------------------------------------------------------------------------------------------------------------------------------------------------------------------------------------------------------------------------------------------------------------------------------------------------------------------------------------------------------------------------------------------------------------------------------------------------------------------------------------------------------------------------------------------------------------------------------------------------------------------------------------------------------------------------------------------------------------------------------------------------------------------------------------------------------------------------------------------------------------------------------------------------------------------------------------------------------------------------------------------------------------------------------------------------------------------------------------------------------------------------------------------------------------------------------------------------------------------------------------------------------------------------------------------------------------------------------------------------------------------------------------------------------------------------------------------------------------------------------------------------------------------------------------------------------------|
| Image       | SHUMATT (S)                                                 | SHUMATT A                                                                                                                                                                                                                                                                                                                                                                                                                                                                                                                                                                                                                                                                                                                                                                                                                                                                                                                                                                                                                                                                                                                                                                                                                                                                                                                                                                                                                                                                                                                                                                                                                                                                                                                                                                                                                                                                                                                                                                                                                                                                                                                      |
| Name        | Injector Orifice Plate's Front Lettering                    | Injector Orifice Plate's Side Lettering                                                                                                                                                                                                                                                                                                                                                                                                                                                                                                                                                                                                                                                                                                                                                                                                                                                                                                                                                                                                                                                                                                                                                                                                                                                                                                                                                                                                                                                                                                                                                                                                                                                                                                                                                                                                                                                                                                                                                                                                                                                                                        |
| Description | Orifice plate part number: 10#                              | and the state of t |
| No.         | 3                                                           | 4                                                                                                                                                                                                                                                                                                                                                                                                                                                                                                                                                                                                                                                                                                                                                                                                                                                                                                                                                                                                                                                                                                                                                                                                                                                                                                                                                                                                                                                                                                                                                                                                                                                                                                                                                                                                                                                                                                                                                                                                                                                                                                                              |
| Image       | 0-25mm<br>0.001mm                                           |                                                                                                                                                                                                                                                                                                                                                                                                                                                                                                                                                                                                                                                                                                                                                                                                                                                                                                                                                                                                                                                                                                                                                                                                                                                                                                                                                                                                                                                                                                                                                                                                                                                                                                                                                                                                                                                                                                                                                                                                                                                                                                                                |
| Name        | Injector Orifice Plate's Thickness                          | 9-Grid Plastic Box                                                                                                                                                                                                                                                                                                                                                                                                                                                                                                                                                                                                                                                                                                                                                                                                                                                                                                                                                                                                                                                                                                                                                                                                                                                                                                                                                                                                                                                                                                                                                                                                                                                                                                                                                                                                                                                                                                                                                                                                                                                                                                             |
| Description | Injector orifice plate's thickness range: 4.02mm   4.108mm. | Prevent damage to the orifice plates during transportation                                                                                                                                                                                                                                                                                                                                                                                                                                                                                                                                                                                                                                                                                                                                                                                                                                                                                                                                                                                                                                                                                                                                                                                                                                                                                                                                                                                                                                                                                                                                                                                                                                                                                                                                                                                                                                                                                                                                                                                                                                                                     |
| No.         | 5                                                           | 6                                                                                                                                                                                                                                                                                                                                                                                                                                                                                                                                                                                                                                                                                                                                                                                                                                                                                                                                                                                                                                                                                                                                                                                                                                                                                                                                                                                                                                                                                                                                                                                                                                                                                                                                                                                                                                                                                                                                                                                                                                                                                                                              |
| Image       | SHUMATT                                                     | SHUMATT  (PILINIEL  )                                                                                                                                                                                                                                                                                                                                                                                                                                                                                                                                                                                                                                                                                                                                                                                                                                                                                                                                                                                                                                                                                                                                                                                                                                                                                                                                                                                                                                                                                                                                                                                                                                                                                                                                                                                                                                                                                                                                                                                                                                                                                                          |
| Name        | Neutral Injector Orifice Plate's Individual<br>Box          | Orifice Plate's 10pcs Packing Box                                                                                                                                                                                                                                                                                                                                                                                                                                                                                                                                                                                                                                                                                                                                                                                                                                                                                                                                                                                                                                                                                                                                                                                                                                                                                                                                                                                                                                                                                                                                                                                                                                                                                                                                                                                                                                                                                                                                                                                                                                                                                              |
| Description | Prevent damage to the orifice plates during transportation  | Liwei orifice plate's 10PCS plastic box to prevent damage to the orifice plates during transportation                                                                                                                                                                                                                                                                                                                                                                                                                                                                                                                                                                                                                                                                                                                                                                                                                                                                                                                                                                                                                                                                                                                                                                                                                                                                                                                                                                                                                                                                                                                                                                                                                                                                                                                                                                                                                                                                                                                                                                                                                          |
| No.         | 7                                                           | 8                                                                                                                                                                                                                                                                                                                                                                                                                                                                                                                                                                                                                                                                                                                                                                                                                                                                                                                                                                                                                                                                                                                                                                                                                                                                                                                                                                                                                                                                                                                                                                                                                                                                                                                                                                                                                                                                                                                                                                                                                                                                                                                              |
|             |                                                             |                                                                                                                                                                                                                                                                                                                                                                                                                                                                                                                                                                                                                                                                                                                                                                                                                                                                                                                                                                                                                                                                                                                                                                                                                                                                                                                                                                                                                                                                                                                                                                                                                                                                                                                                                                                                                                                                                                                                                                                                                                                                                                                                |