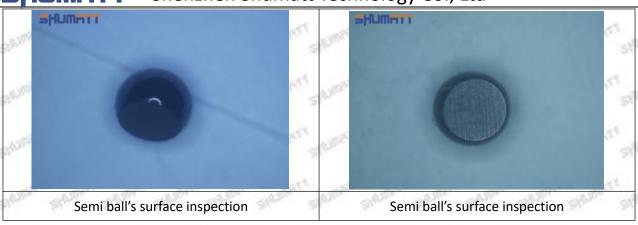

#### (1) 23670-E0340 Injector Orifice Plate 10# Testing

All 23670-E0340 injector orifice plate 10# parts are subjected to A-hole flow test, Z-hole flow test, precision test, high temperature test, low temperature test, pressure test, leakage test, durability test, and various working condition tests.

#### (2) 23670-E0340 Injector Orifice Plate 10# Inspection

The factory inspection of 23670-E0340 injector orifice plate 10# is undergone three inspections - full inspection, random inspection, and batch inspection. Different brands of test benches are used to test 23670-E0340 injector orifice plate 10# for a total of no less than three times for factory inspection, and 23670-E0340 injector orifice plate 10# installation testing environment are progressed in dust-free workshop.