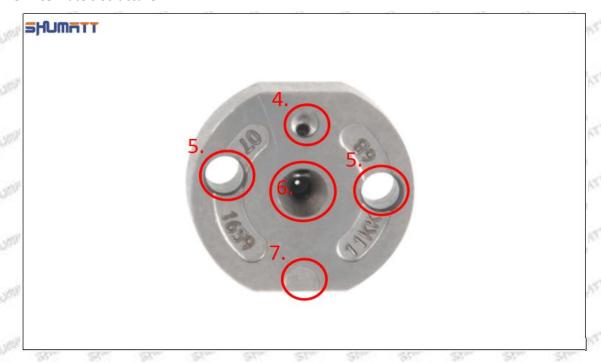

# (2) 23670-E0340 Injector Orifice Plate 10# Customized Items

| No.         | THE PART WITH A PART WITH WATER                             | 2                                                                                                                                                                                                                                                                                                                                                                                                                                                                                                                                                                                                                                                                                                                                                                                                                                                                                                                                                                                                                                                                                                                                                                                                                                                                                                                                                                                                                                                                                                                                                                                                                                                                                                                                                                                                                                                                                                                                                                                                                                                                                                                              |
|-------------|-------------------------------------------------------------|--------------------------------------------------------------------------------------------------------------------------------------------------------------------------------------------------------------------------------------------------------------------------------------------------------------------------------------------------------------------------------------------------------------------------------------------------------------------------------------------------------------------------------------------------------------------------------------------------------------------------------------------------------------------------------------------------------------------------------------------------------------------------------------------------------------------------------------------------------------------------------------------------------------------------------------------------------------------------------------------------------------------------------------------------------------------------------------------------------------------------------------------------------------------------------------------------------------------------------------------------------------------------------------------------------------------------------------------------------------------------------------------------------------------------------------------------------------------------------------------------------------------------------------------------------------------------------------------------------------------------------------------------------------------------------------------------------------------------------------------------------------------------------------------------------------------------------------------------------------------------------------------------------------------------------------------------------------------------------------------------------------------------------------------------------------------------------------------------------------------------------|
| Image       | SHUMATT (S)                                                 | SHUMATT A                                                                                                                                                                                                                                                                                                                                                                                                                                                                                                                                                                                                                                                                                                                                                                                                                                                                                                                                                                                                                                                                                                                                                                                                                                                                                                                                                                                                                                                                                                                                                                                                                                                                                                                                                                                                                                                                                                                                                                                                                                                                                                                      |
| Name        | Injector Orifice Plate's Front Lettering                    | Injector Orifice Plate's Side Lettering                                                                                                                                                                                                                                                                                                                                                                                                                                                                                                                                                                                                                                                                                                                                                                                                                                                                                                                                                                                                                                                                                                                                                                                                                                                                                                                                                                                                                                                                                                                                                                                                                                                                                                                                                                                                                                                                                                                                                                                                                                                                                        |
| Description | Orifice plate part number: 10#                              | and the state of t |
| No.         | 3                                                           | 4                                                                                                                                                                                                                                                                                                                                                                                                                                                                                                                                                                                                                                                                                                                                                                                                                                                                                                                                                                                                                                                                                                                                                                                                                                                                                                                                                                                                                                                                                                                                                                                                                                                                                                                                                                                                                                                                                                                                                                                                                                                                                                                              |
| Image       | 0-25mm<br>0.001mm                                           |                                                                                                                                                                                                                                                                                                                                                                                                                                                                                                                                                                                                                                                                                                                                                                                                                                                                                                                                                                                                                                                                                                                                                                                                                                                                                                                                                                                                                                                                                                                                                                                                                                                                                                                                                                                                                                                                                                                                                                                                                                                                                                                                |
| Name        | Injector Orifice Plate's Thickness                          | 9-Grid Plastic Box                                                                                                                                                                                                                                                                                                                                                                                                                                                                                                                                                                                                                                                                                                                                                                                                                                                                                                                                                                                                                                                                                                                                                                                                                                                                                                                                                                                                                                                                                                                                                                                                                                                                                                                                                                                                                                                                                                                                                                                                                                                                                                             |
| Description | Injector orifice plate's thickness range: 4.02mm   4.108mm. | Prevent damage to the orifice plates during transportation                                                                                                                                                                                                                                                                                                                                                                                                                                                                                                                                                                                                                                                                                                                                                                                                                                                                                                                                                                                                                                                                                                                                                                                                                                                                                                                                                                                                                                                                                                                                                                                                                                                                                                                                                                                                                                                                                                                                                                                                                                                                     |
| No.         | 5                                                           | 6                                                                                                                                                                                                                                                                                                                                                                                                                                                                                                                                                                                                                                                                                                                                                                                                                                                                                                                                                                                                                                                                                                                                                                                                                                                                                                                                                                                                                                                                                                                                                                                                                                                                                                                                                                                                                                                                                                                                                                                                                                                                                                                              |
| Image       | SHUMATT                                                     | SHUMATT  (PILINIEL  )                                                                                                                                                                                                                                                                                                                                                                                                                                                                                                                                                                                                                                                                                                                                                                                                                                                                                                                                                                                                                                                                                                                                                                                                                                                                                                                                                                                                                                                                                                                                                                                                                                                                                                                                                                                                                                                                                                                                                                                                                                                                                                          |
| Name        | Neutral Injector Orifice Plate's Individual<br>Box          | Orifice Plate's 10pcs Packing Box                                                                                                                                                                                                                                                                                                                                                                                                                                                                                                                                                                                                                                                                                                                                                                                                                                                                                                                                                                                                                                                                                                                                                                                                                                                                                                                                                                                                                                                                                                                                                                                                                                                                                                                                                                                                                                                                                                                                                                                                                                                                                              |
| Description | Prevent damage to the orifice plates during transportation  | Liwei orifice plate's 10PCS plastic box to prevent damage to the orifice plates during transportation                                                                                                                                                                                                                                                                                                                                                                                                                                                                                                                                                                                                                                                                                                                                                                                                                                                                                                                                                                                                                                                                                                                                                                                                                                                                                                                                                                                                                                                                                                                                                                                                                                                                                                                                                                                                                                                                                                                                                                                                                          |
| No.         | 7                                                           | 8                                                                                                                                                                                                                                                                                                                                                                                                                                                                                                                                                                                                                                                                                                                                                                                                                                                                                                                                                                                                                                                                                                                                                                                                                                                                                                                                                                                                                                                                                                                                                                                                                                                                                                                                                                                                                                                                                                                                                                                                                                                                                                                              |
|             |                                                             |                                                                                                                                                                                                                                                                                                                                                                                                                                                                                                                                                                                                                                                                                                                                                                                                                                                                                                                                                                                                                                                                                                                                                                                                                                                                                                                                                                                                                                                                                                                                                                                                                                                                                                                                                                                                                                                                                                                                                                                                                                                                                                                                |