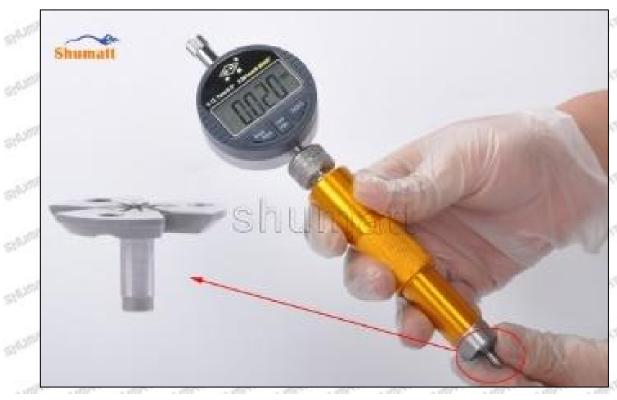

#### (2) . 23670-E0340 Injector Orifice Plate 10# Warranty Coverage

After customer receives the 23670-E0340 injector orifice plate 10# within 15 days , customer can choose to replace it if there is a performance failure and the product has no appearance damage;

If the 23670-E0340 injector orifice plate 10# has performance problems during the warranty period (3 months), and it is confirmed to be product's problems after being tested, you can contact our salesmen to replace the same model or a reworked product with the same performance for free;

If the injector orifice plate is confirmed to be fault-free, it can only be repaired and it will be returned as original way.