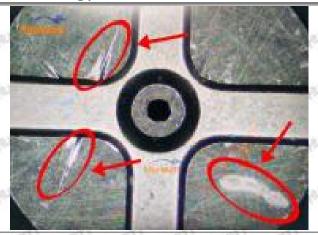

#### (1) 23670-E0340 Injector Orifice Plate 10# Testing

All 23670-E0340 injector orifice plate 10# parts are subjected to A-hole flow test, Z-hole flow test, precision test, high temperature test, low temperature test, pressure test, leakage test, durability test, and various working condition tests.

#### (2) 23670-E0340 Injector Orifice Plate 10# Inspection

The factory inspection of 23670-E0340 injector orifice plate 10# is undergone three inspections - full inspection, random inspection, and batch inspection. Different brands of test benches are used to test 23670-E0340 injector orifice plate 10# for a total of no less than three times for factory inspection, and 23670-E0340 injector orifice plate 10# installation testing environment are progressed in dust-free workshop.