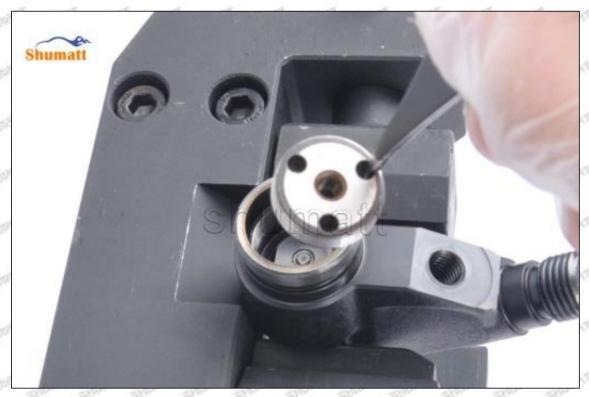

#### (2) . 23670-E0340 Injector Orifice Plate 10# Warranty Coverage

After customer receives the 23670-E0340 injector orifice plate 10# within 15 days , customer can choose to replace it if there is a performance failure and the product has no appearance damage;

If the 23670-E0340 injector orifice plate 10# has performance problems during the warranty period (3 months), and it is confirmed to be product's problems after being tested, you can contact our salesmen to replace the same model or a reworked product with the same performance for free;

If the injector orifice plate is confirmed to be fault-free, it can only be repaired and it will be returned as original way.