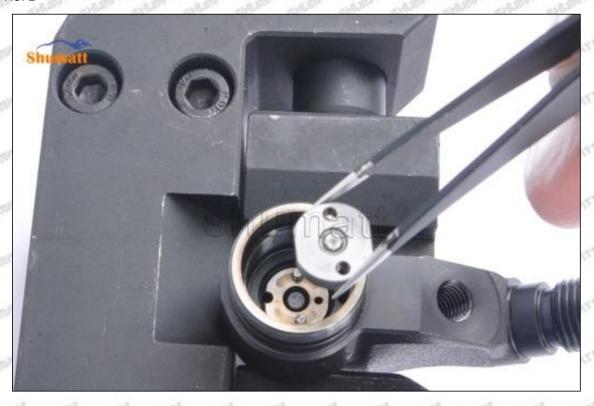

# (2) 23670-E0340 Injector Orifice Plate 10# Customized Items

| No.         | THE PART WITH A PART WITH WATER                             | 2                                                                                                                                                                                                                                                                                                                                                                                                                                                                                                                                                                                                                                                                                                                                                                                                                                                                                                                                                                                                                                                                                                                                                                                                                                                                                                                                                                                                                                                                                                                                                                                                                                                                                                                                                                                                                                                                                                                                                                                                                                                                                                                              |
|-------------|-------------------------------------------------------------|--------------------------------------------------------------------------------------------------------------------------------------------------------------------------------------------------------------------------------------------------------------------------------------------------------------------------------------------------------------------------------------------------------------------------------------------------------------------------------------------------------------------------------------------------------------------------------------------------------------------------------------------------------------------------------------------------------------------------------------------------------------------------------------------------------------------------------------------------------------------------------------------------------------------------------------------------------------------------------------------------------------------------------------------------------------------------------------------------------------------------------------------------------------------------------------------------------------------------------------------------------------------------------------------------------------------------------------------------------------------------------------------------------------------------------------------------------------------------------------------------------------------------------------------------------------------------------------------------------------------------------------------------------------------------------------------------------------------------------------------------------------------------------------------------------------------------------------------------------------------------------------------------------------------------------------------------------------------------------------------------------------------------------------------------------------------------------------------------------------------------------|
| Image       | SHUMATT (S)                                                 | SHUMATT A                                                                                                                                                                                                                                                                                                                                                                                                                                                                                                                                                                                                                                                                                                                                                                                                                                                                                                                                                                                                                                                                                                                                                                                                                                                                                                                                                                                                                                                                                                                                                                                                                                                                                                                                                                                                                                                                                                                                                                                                                                                                                                                      |
| Name        | Injector Orifice Plate's Front Lettering                    | Injector Orifice Plate's Side Lettering                                                                                                                                                                                                                                                                                                                                                                                                                                                                                                                                                                                                                                                                                                                                                                                                                                                                                                                                                                                                                                                                                                                                                                                                                                                                                                                                                                                                                                                                                                                                                                                                                                                                                                                                                                                                                                                                                                                                                                                                                                                                                        |
| Description | Orifice plate part number: 10#                              | and the state of t |
| No.         | 3                                                           | 4                                                                                                                                                                                                                                                                                                                                                                                                                                                                                                                                                                                                                                                                                                                                                                                                                                                                                                                                                                                                                                                                                                                                                                                                                                                                                                                                                                                                                                                                                                                                                                                                                                                                                                                                                                                                                                                                                                                                                                                                                                                                                                                              |
| Image       | 0-25mm<br>0.001mm                                           |                                                                                                                                                                                                                                                                                                                                                                                                                                                                                                                                                                                                                                                                                                                                                                                                                                                                                                                                                                                                                                                                                                                                                                                                                                                                                                                                                                                                                                                                                                                                                                                                                                                                                                                                                                                                                                                                                                                                                                                                                                                                                                                                |
| Name        | Injector Orifice Plate's Thickness                          | 9-Grid Plastic Box                                                                                                                                                                                                                                                                                                                                                                                                                                                                                                                                                                                                                                                                                                                                                                                                                                                                                                                                                                                                                                                                                                                                                                                                                                                                                                                                                                                                                                                                                                                                                                                                                                                                                                                                                                                                                                                                                                                                                                                                                                                                                                             |
| Description | Injector orifice plate's thickness range: 4.02mm   4.108mm. | Prevent damage to the orifice plates during transportation                                                                                                                                                                                                                                                                                                                                                                                                                                                                                                                                                                                                                                                                                                                                                                                                                                                                                                                                                                                                                                                                                                                                                                                                                                                                                                                                                                                                                                                                                                                                                                                                                                                                                                                                                                                                                                                                                                                                                                                                                                                                     |
| No.         | 5                                                           | 6                                                                                                                                                                                                                                                                                                                                                                                                                                                                                                                                                                                                                                                                                                                                                                                                                                                                                                                                                                                                                                                                                                                                                                                                                                                                                                                                                                                                                                                                                                                                                                                                                                                                                                                                                                                                                                                                                                                                                                                                                                                                                                                              |
| Image       | SHUMATT                                                     | SHUMATT  (PILINIEL  )                                                                                                                                                                                                                                                                                                                                                                                                                                                                                                                                                                                                                                                                                                                                                                                                                                                                                                                                                                                                                                                                                                                                                                                                                                                                                                                                                                                                                                                                                                                                                                                                                                                                                                                                                                                                                                                                                                                                                                                                                                                                                                          |
| Name        | Neutral Injector Orifice Plate's Individual<br>Box          | Orifice Plate's 10pcs Packing Box                                                                                                                                                                                                                                                                                                                                                                                                                                                                                                                                                                                                                                                                                                                                                                                                                                                                                                                                                                                                                                                                                                                                                                                                                                                                                                                                                                                                                                                                                                                                                                                                                                                                                                                                                                                                                                                                                                                                                                                                                                                                                              |
| Description | Prevent damage to the orifice plates during transportation  | Liwei orifice plate's 10PCS plastic box to prevent damage to the orifice plates during transportation                                                                                                                                                                                                                                                                                                                                                                                                                                                                                                                                                                                                                                                                                                                                                                                                                                                                                                                                                                                                                                                                                                                                                                                                                                                                                                                                                                                                                                                                                                                                                                                                                                                                                                                                                                                                                                                                                                                                                                                                                          |
| No.         | 7                                                           | 8                                                                                                                                                                                                                                                                                                                                                                                                                                                                                                                                                                                                                                                                                                                                                                                                                                                                                                                                                                                                                                                                                                                                                                                                                                                                                                                                                                                                                                                                                                                                                                                                                                                                                                                                                                                                                                                                                                                                                                                                                                                                                                                              |
|             |                                                             |                                                                                                                                                                                                                                                                                                                                                                                                                                                                                                                                                                                                                                                                                                                                                                                                                                                                                                                                                                                                                                                                                                                                                                                                                                                                                                                                                                                                                                                                                                                                                                                                                                                                                                                                                                                                                                                                                                                                                                                                                                                                                                                                |