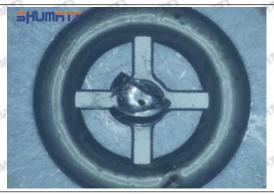

serious cases, the pressure can not be built up and nozzle will spray oil directly.

The blockage of the oil inlet hole (side hole) will cause small amount of oil return, the blockage of oil inlet side hole will cause the injector cannot build a pressure chamber, as a result, the injector cannot work normally.

(2) Magnified 500 times under the microscope, check the plane position of the semi ball, if there is any scratch, it is recommended to replace it.

Mob/WhatsApp: +86 13410541523 Tel: +8675523215133

Email: ruby@shumatt.com



# 2.2.23670-E0340 Injector Orifice Plate 10# Level of Damage Inspection

## (1) Slight Damaged



Mob/WhatsApp: +86 13410541523 Tel: +8675523215133

Email: <u>ruby@shumatt.com</u> Website: <u>www.shumatt.com</u>

## (2) Moderate Damaged



Wear marks on edge



The misalignment of the semi ball causes damage to the orifice plate when installing it



The wear of the middle oil back-flow hole causes gap between semi ball and orifice plate, and causes the orifice plate to be washed out by high-pressure oil

-

### (3) Highly Damaged



Obvious Wear marks on edge



The misalignment of the semi ball causes damage to the orifice plate when installing it

Mob/WhatsApp: +86 13410541523

Email: <a href="mailto:ruby@shumatt.com">ruby@shumatt.com</a>

© 2022 Shenzhen Shumatt Technology Co., Ltd

Tel: +8675523215133

# SHUMATT

# Shenzhen Shumatt Technology Co., Ltd



The wear of the middle oil back-flow hole causes gap between semi ball and orifice plate, and causes the orifice plate to be washed out by high-pressure oil

/

# (4) More Pictures of Orif