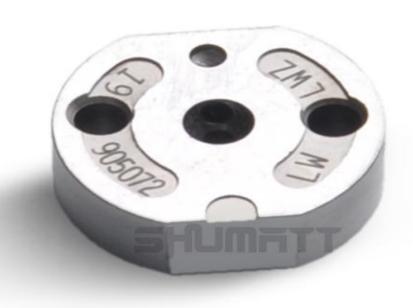

### 1. 23670-E0340 Injector Orifice Plate 10# Introduction

#### 1.1. 23670-E0340 Injector Orifice Plate 10# Basic Information

| Title | China made new 23670-E0340 fuel Injector Orifice Plate's 10# |
|-------|--------------------------------------------------------------|
| SKU1  | G1Z11000000010                                               |
| SKU2  | G1L32950401000                                               |
| SKU3  | G1N12950401000                                               |
| SKU4  | G1Z172950401000                                              |

### (2) 23670-E0340 Injector Orifice Plate 10# Part Number Common Writing

10#, 10, 295040-6830, 2950406830, 2950406830