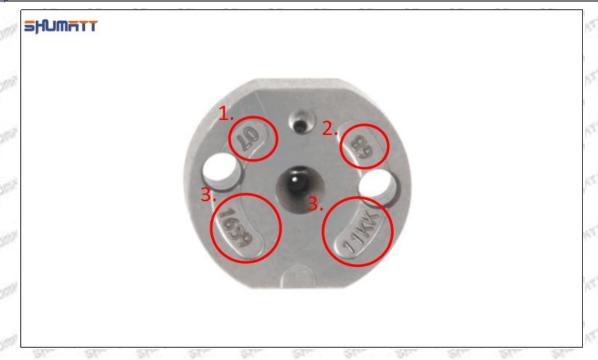

### (2) 23670-E0340 Injector Orifice Plate 10# Part Number Common Writing

10#, 10, 295040-6830, 2950406830, 2950406830