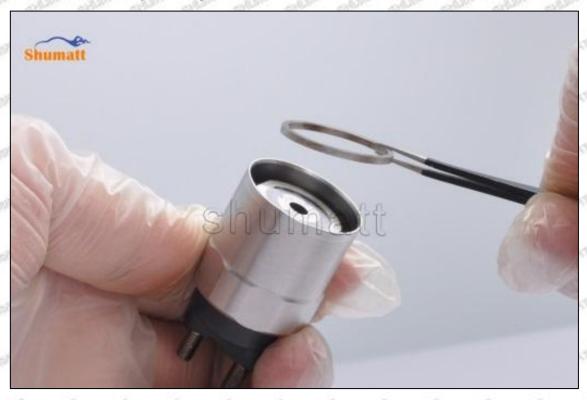

#### (2) 23670-E0340 Injector Orifice Plate 10# Inspection

The factory inspection of 23670-E0340 injector orifice plate 10# is undergone three inspections - full inspection, random inspection, and batch inspection. Different brands of test benches are used to test 23670-E0340 injector orifice plate 10# for a total of no less than three times for factory inspection, and 23670-E0340 injector orifice plate 10# installation testing environment are progressed in dust-free workshop.