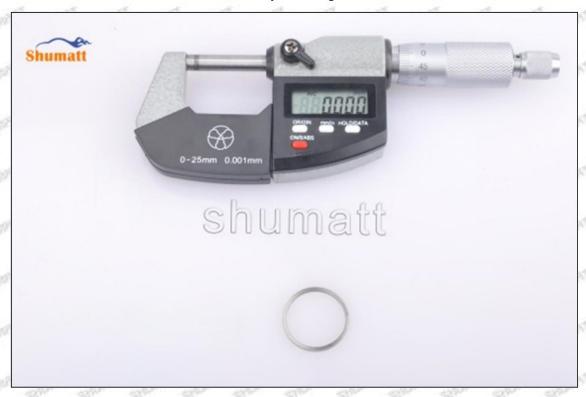

# (2) 23670-E0340 Injector Orifice Plate 10# Customized Items

| No.         | THE PART WITH A PART WITH WATER                             | 2                                                                                                                                                                                                                                                                                                                                                                                                                                                                                                                                                                                                                                                                                                                                                                                                                                                                                                                                                                                                                                                                                                                                                                                                                                                                                                                                                                                                                                                                                                                                                                                                                                                                                                                                                                                                                                                                                                                                                                                                                                                                                                                              |
|-------------|-------------------------------------------------------------|--------------------------------------------------------------------------------------------------------------------------------------------------------------------------------------------------------------------------------------------------------------------------------------------------------------------------------------------------------------------------------------------------------------------------------------------------------------------------------------------------------------------------------------------------------------------------------------------------------------------------------------------------------------------------------------------------------------------------------------------------------------------------------------------------------------------------------------------------------------------------------------------------------------------------------------------------------------------------------------------------------------------------------------------------------------------------------------------------------------------------------------------------------------------------------------------------------------------------------------------------------------------------------------------------------------------------------------------------------------------------------------------------------------------------------------------------------------------------------------------------------------------------------------------------------------------------------------------------------------------------------------------------------------------------------------------------------------------------------------------------------------------------------------------------------------------------------------------------------------------------------------------------------------------------------------------------------------------------------------------------------------------------------------------------------------------------------------------------------------------------------|
| Image       | SHUMATT (S)                                                 | SHUMATT A                                                                                                                                                                                                                                                                                                                                                                                                                                                                                                                                                                                                                                                                                                                                                                                                                                                                                                                                                                                                                                                                                                                                                                                                                                                                                                                                                                                                                                                                                                                                                                                                                                                                                                                                                                                                                                                                                                                                                                                                                                                                                                                      |
| Name        | Injector Orifice Plate's Front Lettering                    | Injector Orifice Plate's Side Lettering                                                                                                                                                                                                                                                                                                                                                                                                                                                                                                                                                                                                                                                                                                                                                                                                                                                                                                                                                                                                                                                                                                                                                                                                                                                                                                                                                                                                                                                                                                                                                                                                                                                                                                                                                                                                                                                                                                                                                                                                                                                                                        |
| Description | Orifice plate part number: 10#                              | and the state of t |
| No.         | 3                                                           | 4                                                                                                                                                                                                                                                                                                                                                                                                                                                                                                                                                                                                                                                                                                                                                                                                                                                                                                                                                                                                                                                                                                                                                                                                                                                                                                                                                                                                                                                                                                                                                                                                                                                                                                                                                                                                                                                                                                                                                                                                                                                                                                                              |
| Image       | 0-25mm<br>0.001mm                                           |                                                                                                                                                                                                                                                                                                                                                                                                                                                                                                                                                                                                                                                                                                                                                                                                                                                                                                                                                                                                                                                                                                                                                                                                                                                                                                                                                                                                                                                                                                                                                                                                                                                                                                                                                                                                                                                                                                                                                                                                                                                                                                                                |
| Name        | Injector Orifice Plate's Thickness                          | 9-Grid Plastic Box                                                                                                                                                                                                                                                                                                                                                                                                                                                                                                                                                                                                                                                                                                                                                                                                                                                                                                                                                                                                                                                                                                                                                                                                                                                                                                                                                                                                                                                                                                                                                                                                                                                                                                                                                                                                                                                                                                                                                                                                                                                                                                             |
| Description | Injector orifice plate's thickness range: 4.02mm   4.108mm. | Prevent damage to the orifice plates during transportation                                                                                                                                                                                                                                                                                                                                                                                                                                                                                                                                                                                                                                                                                                                                                                                                                                                                                                                                                                                                                                                                                                                                                                                                                                                                                                                                                                                                                                                                                                                                                                                                                                                                                                                                                                                                                                                                                                                                                                                                                                                                     |
| No.         | 5                                                           | 6                                                                                                                                                                                                                                                                                                                                                                                                                                                                                                                                                                                                                                                                                                                                                                                                                                                                                                                                                                                                                                                                                                                                                                                                                                                                                                                                                                                                                                                                                                                                                                                                                                                                                                                                                                                                                                                                                                                                                                                                                                                                                                                              |
| Image       | SHUMATT                                                     | SHUMATT  (PILINIEL  )                                                                                                                                                                                                                                                                                                                                                                                                                                                                                                                                                                                                                                                                                                                                                                                                                                                                                                                                                                                                                                                                                                                                                                                                                                                                                                                                                                                                                                                                                                                                                                                                                                                                                                                                                                                                                                                                                                                                                                                                                                                                                                          |
| Name        | Neutral Injector Orifice Plate's Individual<br>Box          | Orifice Plate's 10pcs Packing Box                                                                                                                                                                                                                                                                                                                                                                                                                                                                                                                                                                                                                                                                                                                                                                                                                                                                                                                                                                                                                                                                                                                                                                                                                                                                                                                                                                                                                                                                                                                                                                                                                                                                                                                                                                                                                                                                                                                                                                                                                                                                                              |
| Description | Prevent damage to the orifice plates during transportation  | Liwei orifice plate's 10PCS plastic box to prevent damage to the orifice plates during transportation                                                                                                                                                                                                                                                                                                                                                                                                                                                                                                                                                                                                                                                                                                                                                                                                                                                                                                                                                                                                                                                                                                                                                                                                                                                                                                                                                                                                                                                                                                                                                                                                                                                                                                                                                                                                                                                                                                                                                                                                                          |
| No.         | 7                                                           | 8                                                                                                                                                                                                                                                                                                                                                                                                                                                                                                                                                                                                                                                                                                                                                                                                                                                                                                                                                                                                                                                                                                                                                                                                                                                                                                                                                                                                                                                                                                                                                                                                                                                                                                                                                                                                                                                                                                                                                                                                                                                                                                                              |
|             |                                                             |                                                                                                                                                                                                                                                                                                                                                                                                                                                                                                                                                                                                                                                                                                                                                                                                                                                                                                                                                                                                                                                                                                                                                                                                                                                                                                                                                                                                                                                                                                                                                                                                                                                                                                                                                                                                                                                                                                                                                                                                                                                                                                                                |