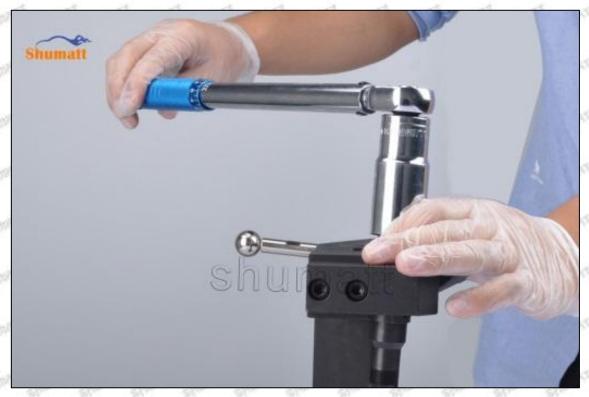

# 23670-E0340 Injector Orifice Plate 10# Technical File

SKU1 G1Z11000000010

SKU2 G1L32950401000

SKU3 G1N12950401000

SKU4 G1Z172950401000

# 23670-E0340 Injector Orifice Plate 10# Technical File