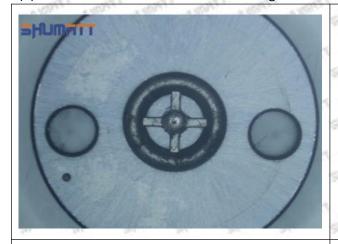

# (2) 23670-E0340 Injector Orifice Plate 10# Customized Items

| No.         | THE PART WITH A PART WITH WATER                             | 2                                                                                                                                                                                                                                                                                                                                                                                                                                                                                                                                                                                                                                                                                                                                                                                                                                                                                                                                                                                                                                                                                                                                                                                                                                                                                                                                                                                                                                                                                                                                                                                                                                                                                                                                                                                                                                                                                                                                                                                                                                                                                                                              |
|-------------|-------------------------------------------------------------|--------------------------------------------------------------------------------------------------------------------------------------------------------------------------------------------------------------------------------------------------------------------------------------------------------------------------------------------------------------------------------------------------------------------------------------------------------------------------------------------------------------------------------------------------------------------------------------------------------------------------------------------------------------------------------------------------------------------------------------------------------------------------------------------------------------------------------------------------------------------------------------------------------------------------------------------------------------------------------------------------------------------------------------------------------------------------------------------------------------------------------------------------------------------------------------------------------------------------------------------------------------------------------------------------------------------------------------------------------------------------------------------------------------------------------------------------------------------------------------------------------------------------------------------------------------------------------------------------------------------------------------------------------------------------------------------------------------------------------------------------------------------------------------------------------------------------------------------------------------------------------------------------------------------------------------------------------------------------------------------------------------------------------------------------------------------------------------------------------------------------------|
| Image       | SHUMATT (S)                                                 | SHUMATT A                                                                                                                                                                                                                                                                                                                                                                                                                                                                                                                                                                                                                                                                                                                                                                                                                                                                                                                                                                                                                                                                                                                                                                                                                                                                                                                                                                                                                                                                                                                                                                                                                                                                                                                                                                                                                                                                                                                                                                                                                                                                                                                      |
| Name        | Injector Orifice Plate's Front Lettering                    | Injector Orifice Plate's Side Lettering                                                                                                                                                                                                                                                                                                                                                                                                                                                                                                                                                                                                                                                                                                                                                                                                                                                                                                                                                                                                                                                                                                                                                                                                                                                                                                                                                                                                                                                                                                                                                                                                                                                                                                                                                                                                                                                                                                                                                                                                                                                                                        |
| Description | Orifice plate part number: 10#                              | and the state of t |
| No.         | 3                                                           | 4                                                                                                                                                                                                                                                                                                                                                                                                                                                                                                                                                                                                                                                                                                                                                                                                                                                                                                                                                                                                                                                                                                                                                                                                                                                                                                                                                                                                                                                                                                                                                                                                                                                                                                                                                                                                                                                                                                                                                                                                                                                                                                                              |
| Image       | 0-25mm<br>0.001mm                                           |                                                                                                                                                                                                                                                                                                                                                                                                                                                                                                                                                                                                                                                                                                                                                                                                                                                                                                                                                                                                                                                                                                                                                                                                                                                                                                                                                                                                                                                                                                                                                                                                                                                                                                                                                                                                                                                                                                                                                                                                                                                                                                                                |
| Name        | Injector Orifice Plate's Thickness                          | 9-Grid Plastic Box                                                                                                                                                                                                                                                                                                                                                                                                                                                                                                                                                                                                                                                                                                                                                                                                                                                                                                                                                                                                                                                                                                                                                                                                                                                                                                                                                                                                                                                                                                                                                                                                                                                                                                                                                                                                                                                                                                                                                                                                                                                                                                             |
| Description | Injector orifice plate's thickness range: 4.02mm   4.108mm. | Prevent damage to the orifice plates during transportation                                                                                                                                                                                                                                                                                                                                                                                                                                                                                                                                                                                                                                                                                                                                                                                                                                                                                                                                                                                                                                                                                                                                                                                                                                                                                                                                                                                                                                                                                                                                                                                                                                                                                                                                                                                                                                                                                                                                                                                                                                                                     |
| No.         | 5                                                           | 6                                                                                                                                                                                                                                                                                                                                                                                                                                                                                                                                                                                                                                                                                                                                                                                                                                                                                                                                                                                                                                                                                                                                                                                                                                                                                                                                                                                                                                                                                                                                                                                                                                                                                                                                                                                                                                                                                                                                                                                                                                                                                                                              |
| Image       | SHUMATT                                                     | SHUMATT  (PILINIEL  )                                                                                                                                                                                                                                                                                                                                                                                                                                                                                                                                                                                                                                                                                                                                                                                                                                                                                                                                                                                                                                                                                                                                                                                                                                                                                                                                                                                                                                                                                                                                                                                                                                                                                                                                                                                                                                                                                                                                                                                                                                                                                                          |
| Name        | Neutral Injector Orifice Plate's Individual<br>Box          | Orifice Plate's 10pcs Packing Box                                                                                                                                                                                                                                                                                                                                                                                                                                                                                                                                                                                                                                                                                                                                                                                                                                                                                                                                                                                                                                                                                                                                                                                                                                                                                                                                                                                                                                                                                                                                                                                                                                                                                                                                                                                                                                                                                                                                                                                                                                                                                              |
| Description | Prevent damage to the orifice plates during transportation  | Liwei orifice plate's 10PCS plastic box to prevent damage to the orifice plates during transportation                                                                                                                                                                                                                                                                                                                                                                                                                                                                                                                                                                                                                                                                                                                                                                                                                                                                                                                                                                                                                                                                                                                                                                                                                                                                                                                                                                                                                                                                                                                                                                                                                                                                                                                                                                                                                                                                                                                                                                                                                          |
| No.         | 7                                                           | 8                                                                                                                                                                                                                                                                                                                                                                                                                                                                                                                                                                                                                                                                                                                                                                                                                                                                                                                                                                                                                                                                                                                                                                                                                                                                                                                                                                                                                                                                                                                                                                                                                                                                                                                                                                                                                                                                                                                                                                                                                                                                                                                              |
|             |                                                             |                                                                                                                                                                                                                                                                                                                                                                                                                                                                                                                                                                                                                                                                                                                                                                                                                                                                                                                                                                                                                                                                                                                                                                                                                                                                                                                                                                                                                                                                                                                                                                                                                                                                                                                                                                                                                                                                                                                                                                                                                                                                                                                                |