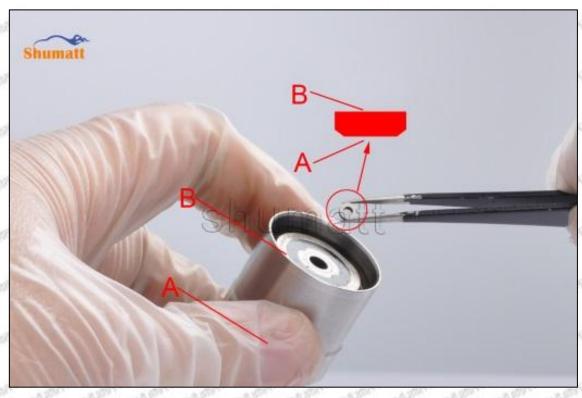

### (2) 23670-E0340 Injector Orifice Plate 10# Part Number Common Writing

10#, 10, 295040-6830, 2950406830, 2950406830