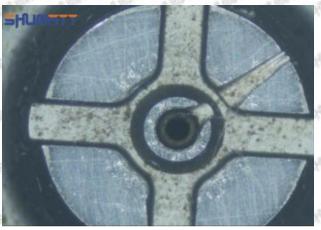

# (2) 23670-E0340 Injector Orifice Plate 10# Customized Items

| No.         | THE PART WITH A PART WITH WATER                             | 2                                                                                                                                                                                                                                                                                                                                                                                                                                                                                                                                                                                                                                                                                                                                                                                                                                                                                                                                                                                                                                                                                                                                                                                                                                                                                                                                                                                                                                                                                                                                                                                                                                                                                                                                                                                                                                                                                                                                                                                                                                                                                                                              |
|-------------|-------------------------------------------------------------|--------------------------------------------------------------------------------------------------------------------------------------------------------------------------------------------------------------------------------------------------------------------------------------------------------------------------------------------------------------------------------------------------------------------------------------------------------------------------------------------------------------------------------------------------------------------------------------------------------------------------------------------------------------------------------------------------------------------------------------------------------------------------------------------------------------------------------------------------------------------------------------------------------------------------------------------------------------------------------------------------------------------------------------------------------------------------------------------------------------------------------------------------------------------------------------------------------------------------------------------------------------------------------------------------------------------------------------------------------------------------------------------------------------------------------------------------------------------------------------------------------------------------------------------------------------------------------------------------------------------------------------------------------------------------------------------------------------------------------------------------------------------------------------------------------------------------------------------------------------------------------------------------------------------------------------------------------------------------------------------------------------------------------------------------------------------------------------------------------------------------------|
| Image       | SHUMATT (S)                                                 | SHUMATT A                                                                                                                                                                                                                                                                                                                                                                                                                                                                                                                                                                                                                                                                                                                                                                                                                                                                                                                                                                                                                                                                                                                                                                                                                                                                                                                                                                                                                                                                                                                                                                                                                                                                                                                                                                                                                                                                                                                                                                                                                                                                                                                      |
| Name        | Injector Orifice Plate's Front Lettering                    | Injector Orifice Plate's Side Lettering                                                                                                                                                                                                                                                                                                                                                                                                                                                                                                                                                                                                                                                                                                                                                                                                                                                                                                                                                                                                                                                                                                                                                                                                                                                                                                                                                                                                                                                                                                                                                                                                                                                                                                                                                                                                                                                                                                                                                                                                                                                                                        |
| Description | Orifice plate part number: 10#                              | and the state of t |
| No.         | 3                                                           | 4                                                                                                                                                                                                                                                                                                                                                                                                                                                                                                                                                                                                                                                                                                                                                                                                                                                                                                                                                                                                                                                                                                                                                                                                                                                                                                                                                                                                                                                                                                                                                                                                                                                                                                                                                                                                                                                                                                                                                                                                                                                                                                                              |
| Image       | 0-25mm<br>0.001mm                                           |                                                                                                                                                                                                                                                                                                                                                                                                                                                                                                                                                                                                                                                                                                                                                                                                                                                                                                                                                                                                                                                                                                                                                                                                                                                                                                                                                                                                                                                                                                                                                                                                                                                                                                                                                                                                                                                                                                                                                                                                                                                                                                                                |
| Name        | Injector Orifice Plate's Thickness                          | 9-Grid Plastic Box                                                                                                                                                                                                                                                                                                                                                                                                                                                                                                                                                                                                                                                                                                                                                                                                                                                                                                                                                                                                                                                                                                                                                                                                                                                                                                                                                                                                                                                                                                                                                                                                                                                                                                                                                                                                                                                                                                                                                                                                                                                                                                             |
| Description | Injector orifice plate's thickness range: 4.02mm   4.108mm. | Prevent damage to the orifice plates during transportation                                                                                                                                                                                                                                                                                                                                                                                                                                                                                                                                                                                                                                                                                                                                                                                                                                                                                                                                                                                                                                                                                                                                                                                                                                                                                                                                                                                                                                                                                                                                                                                                                                                                                                                                                                                                                                                                                                                                                                                                                                                                     |
| No.         | 5                                                           | 6                                                                                                                                                                                                                                                                                                                                                                                                                                                                                                                                                                                                                                                                                                                                                                                                                                                                                                                                                                                                                                                                                                                                                                                                                                                                                                                                                                                                                                                                                                                                                                                                                                                                                                                                                                                                                                                                                                                                                                                                                                                                                                                              |
| Image       | SHUMATT                                                     | SHUMATT  (PILINIEL  )                                                                                                                                                                                                                                                                                                                                                                                                                                                                                                                                                                                                                                                                                                                                                                                                                                                                                                                                                                                                                                                                                                                                                                                                                                                                                                                                                                                                                                                                                                                                                                                                                                                                                                                                                                                                                                                                                                                                                                                                                                                                                                          |
| Name        | Neutral Injector Orifice Plate's Individual<br>Box          | Orifice Plate's 10pcs Packing Box                                                                                                                                                                                                                                                                                                                                                                                                                                                                                                                                                                                                                                                                                                                                                                                                                                                                                                                                                                                                                                                                                                                                                                                                                                                                                                                                                                                                                                                                                                                                                                                                                                                                                                                                                                                                                                                                                                                                                                                                                                                                                              |
| Description | Prevent damage to the orifice plates during transportation  | Liwei orifice plate's 10PCS plastic box to prevent damage to the orifice plates during transportation                                                                                                                                                                                                                                                                                                                                                                                                                                                                                                                                                                                                                                                                                                                                                                                                                                                                                                                                                                                                                                                                                                                                                                                                                                                                                                                                                                                                                                                                                                                                                                                                                                                                                                                                                                                                                                                                                                                                                                                                                          |
| No.         | 7                                                           | 8                                                                                                                                                                                                                                                                                                                                                                                                                                                                                                                                                                                                                                                                                                                                                                                                                                                                                                                                                                                                                                                                                                                                                                                                                                                                                                                                                                                                                                                                                                                                                                                                                                                                                                                                                                                                                                                                                                                                                                                                                                                                                                                              |
|             |                                                             |                                                                                                                                                                                                                                                                                                                                                                                                                                                                                                                                                                                                                                                                                                                                                                                                                                                                                                                                                                                                                                                                                                                                                                                                                                                                                                                                                                                                                                                                                                                                                                                                                                                                                                                                                                                                                                                                                                                                                                                                                                                                                                                                |