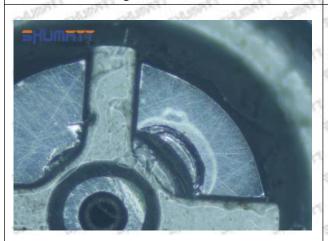

# (2) 23670-E0340 Injector Orifice Plate 10# Customized Items

| No.         | THE PART WITH A PART WITH WATER                             | 2                                                                                                                                                                                                                                                                                                                                                                                                                                                                                                                                                                                                                                                                                                                                                                                                                                                                                                                                                                                                                                                                                                                                                                                                                                                                                                                                                                                                                                                                                                                                                                                                                                                                                                                                                                                                                                                                                                                                                                                                                                                                                                                              |
|-------------|-------------------------------------------------------------|--------------------------------------------------------------------------------------------------------------------------------------------------------------------------------------------------------------------------------------------------------------------------------------------------------------------------------------------------------------------------------------------------------------------------------------------------------------------------------------------------------------------------------------------------------------------------------------------------------------------------------------------------------------------------------------------------------------------------------------------------------------------------------------------------------------------------------------------------------------------------------------------------------------------------------------------------------------------------------------------------------------------------------------------------------------------------------------------------------------------------------------------------------------------------------------------------------------------------------------------------------------------------------------------------------------------------------------------------------------------------------------------------------------------------------------------------------------------------------------------------------------------------------------------------------------------------------------------------------------------------------------------------------------------------------------------------------------------------------------------------------------------------------------------------------------------------------------------------------------------------------------------------------------------------------------------------------------------------------------------------------------------------------------------------------------------------------------------------------------------------------|
| Image       | SHUMATT (S)                                                 | SHUMATT A                                                                                                                                                                                                                                                                                                                                                                                                                                                                                                                                                                                                                                                                                                                                                                                                                                                                                                                                                                                                                                                                                                                                                                                                                                                                                                                                                                                                                                                                                                                                                                                                                                                                                                                                                                                                                                                                                                                                                                                                                                                                                                                      |
| Name        | Injector Orifice Plate's Front Lettering                    | Injector Orifice Plate's Side Lettering                                                                                                                                                                                                                                                                                                                                                                                                                                                                                                                                                                                                                                                                                                                                                                                                                                                                                                                                                                                                                                                                                                                                                                                                                                                                                                                                                                                                                                                                                                                                                                                                                                                                                                                                                                                                                                                                                                                                                                                                                                                                                        |
| Description | Orifice plate part number: 10#                              | and the state of t |
| No.         | 3                                                           | 4                                                                                                                                                                                                                                                                                                                                                                                                                                                                                                                                                                                                                                                                                                                                                                                                                                                                                                                                                                                                                                                                                                                                                                                                                                                                                                                                                                                                                                                                                                                                                                                                                                                                                                                                                                                                                                                                                                                                                                                                                                                                                                                              |
| Image       | 0-25mm<br>0.001mm                                           |                                                                                                                                                                                                                                                                                                                                                                                                                                                                                                                                                                                                                                                                                                                                                                                                                                                                                                                                                                                                                                                                                                                                                                                                                                                                                                                                                                                                                                                                                                                                                                                                                                                                                                                                                                                                                                                                                                                                                                                                                                                                                                                                |
| Name        | Injector Orifice Plate's Thickness                          | 9-Grid Plastic Box                                                                                                                                                                                                                                                                                                                                                                                                                                                                                                                                                                                                                                                                                                                                                                                                                                                                                                                                                                                                                                                                                                                                                                                                                                                                                                                                                                                                                                                                                                                                                                                                                                                                                                                                                                                                                                                                                                                                                                                                                                                                                                             |
| Description | Injector orifice plate's thickness range: 4.02mm   4.108mm. | Prevent damage to the orifice plates during transportation                                                                                                                                                                                                                                                                                                                                                                                                                                                                                                                                                                                                                                                                                                                                                                                                                                                                                                                                                                                                                                                                                                                                                                                                                                                                                                                                                                                                                                                                                                                                                                                                                                                                                                                                                                                                                                                                                                                                                                                                                                                                     |
| No.         | 5                                                           | 6                                                                                                                                                                                                                                                                                                                                                                                                                                                                                                                                                                                                                                                                                                                                                                                                                                                                                                                                                                                                                                                                                                                                                                                                                                                                                                                                                                                                                                                                                                                                                                                                                                                                                                                                                                                                                                                                                                                                                                                                                                                                                                                              |
| Image       | SHUMATT                                                     | SHUMATT  (PILINIEL  )                                                                                                                                                                                                                                                                                                                                                                                                                                                                                                                                                                                                                                                                                                                                                                                                                                                                                                                                                                                                                                                                                                                                                                                                                                                                                                                                                                                                                                                                                                                                                                                                                                                                                                                                                                                                                                                                                                                                                                                                                                                                                                          |
| Name        | Neutral Injector Orifice Plate's Individual<br>Box          | Orifice Plate's 10pcs Packing Box                                                                                                                                                                                                                                                                                                                                                                                                                                                                                                                                                                                                                                                                                                                                                                                                                                                                                                                                                                                                                                                                                                                                                                                                                                                                                                                                                                                                                                                                                                                                                                                                                                                                                                                                                                                                                                                                                                                                                                                                                                                                                              |
| Description | Prevent damage to the orifice plates during transportation  | Liwei orifice plate's 10PCS plastic box to prevent damage to the orifice plates during transportation                                                                                                                                                                                                                                                                                                                                                                                                                                                                                                                                                                                                                                                                                                                                                                                                                                                                                                                                                                                                                                                                                                                                                                                                                                                                                                                                                                                                                                                                                                                                                                                                                                                                                                                                                                                                                                                                                                                                                                                                                          |
| No.         | 7                                                           | 8                                                                                                                                                                                                                                                                                                                                                                                                                                                                                                                                                                                                                                                                                                                                                                                                                                                                                                                                                                                                                                                                                                                                                                                                                                                                                                                                                                                                                                                                                                                                                                                                                                                                                                                                                                                                                                                                                                                                                                                                                                                                                                                              |
|             |                                                             |                                                                                                                                                                                                                                                                                                                                                                                                                                                                                                                                                                                                                                                                                                                                                                                                                                                                                                                                                                                                                                                                                                                                                                                                                                                                                                                                                                                                                                                                                                                                                                                                                                                                                                                                                                                                                                                                                                                                                                                                                                                                                                                                |