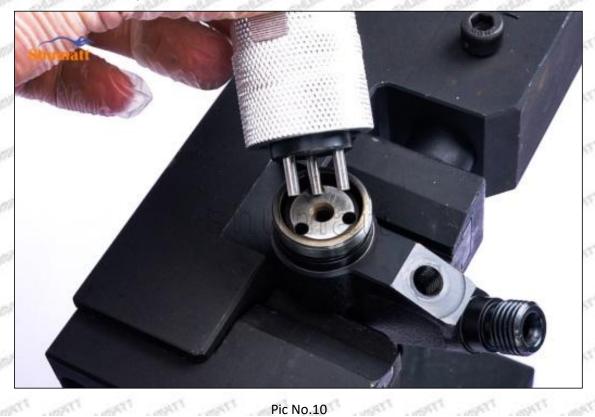

#### (2) . 23670-E0340 Injector Orifice Plate 10# Warranty Coverage

After customer receives the 23670-E0340 injector orifice plate 10# within 15 days , customer can choose to replace it if there is a performance failure and the product has no appearance damage;

If the 23670-E0340 injector orifice plate 10# has performance problems during the warranty period (3 months), and it is confirmed to be product's problems after being tested, you can contact our salesmen to replace the same model or a reworked product with the same performance for free;

If the injector orifice plate is confirmed to be fault-free, it can only be repaired and it will be returned as original way.