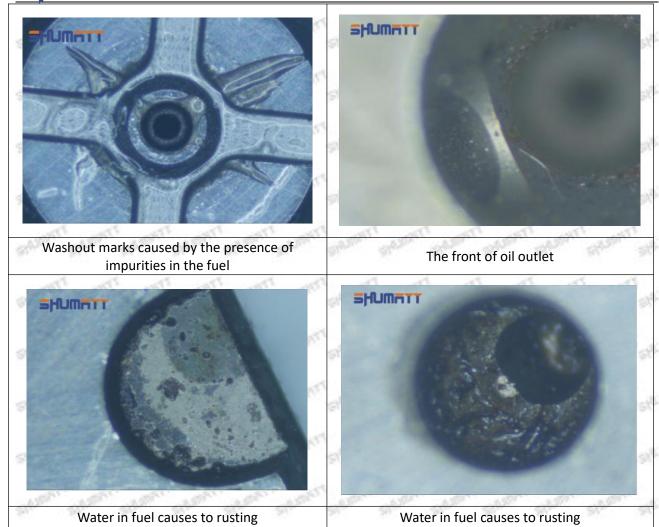

#### (1) 23670-E0340 Injector Orifice Plate 10# Testing

All 23670-E0340 injector orifice plate 10# parts are subjected to A-hole flow test, Z-hole flow test, precision test, high temperature test, low temperature test, pressure test, leakage test, durability test, and various working condition tests.

#### (2) 23670-E0340 Injector Orifice Plate 10# Inspection

The factory inspection of 23670-E0340 injector orifice plate 10# is undergone three inspections - full inspection, random inspection, and batch inspection. Different brands of test benches are used to test 23670-E0340 injector orifice plate 10# for a total of no less than three times for factory inspection, and 23670-E0340 injector orifice plate 10# installation testing environment are progressed in dust-free workshop.