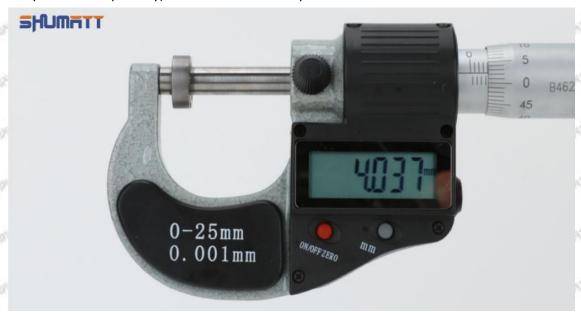

# 1.8.23670-E0340 Injector Orifice Plate 10# Thickness Measurement Tool's Introduction

#### (1) Electronic Vernier Caliper

#### Technical Parameters

1. Made of stainless steel.

2. Resolution: 0.01mm/0.001.

3. Can set on zero at any location.

## Parts' Name

Pic No.1

| 1: Caliper Body     | 2: Caliper Frame<br>Fastening Screw | 3: LCD       | 4: Data Output Port |
|---------------------|-------------------------------------|--------------|---------------------|
| 5: Data Output Port | 6: Battery Cover                    | 7: Depth Bar | /                   |

## (2) Electronic Digital Display Micrometer