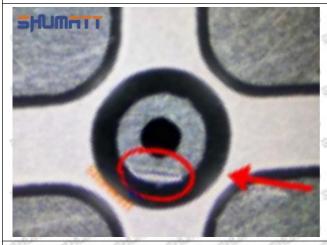

#### (1) 23670-E0340 Injector Orifice Plate 10# Testing

All 23670-E0340 injector orifice plate 10# parts are subjected to A-hole flow test, Z-hole flow test, precision test, high temperature test, low temperature test, pressure test, leakage test, durability test, and various working condition tests.

#### (2) 23670-E0340 Injector Orifice Plate 10# Inspection

The factory inspection of 23670-E0340 injector orifice plate 10# is undergone three inspections - full inspection, random inspection, and batch inspection. Different brands of test benches are used to test 23670-E0340 injector orifice plate 10# for a total of no less than three times for factory inspection, and 23670-E0340 injector orifice plate 10# installation testing environment are progressed in dust-free workshop.