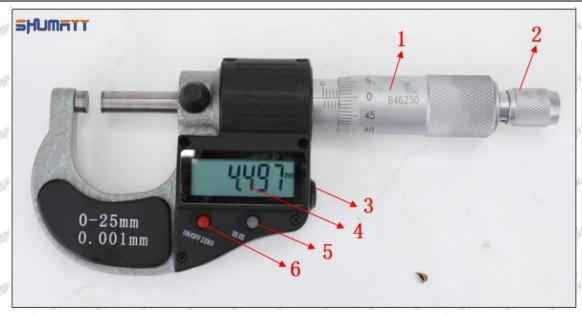

# 1.8.23670-E0340 Injector Orifice Plate 10# Thickness Measurement Tool's Introduction

#### (1) Electronic Vernier Caliper

#### Technical Parameters

1. Made of stainless steel.

2. Resolution: 0.01mm/0.001.

3. Can set on zero at any location.

## Parts' Name

Pic No.1

| 1: Caliper Body     | 2: Caliper Frame<br>Fastening Screw | 3: LCD       | 4: Data Output Port |
|---------------------|-------------------------------------|--------------|---------------------|
| 5: Data Output Port | 6: Battery Cover                    | 7: Depth Bar | /                   |

## (2) Electronic Digital Display Micrometer