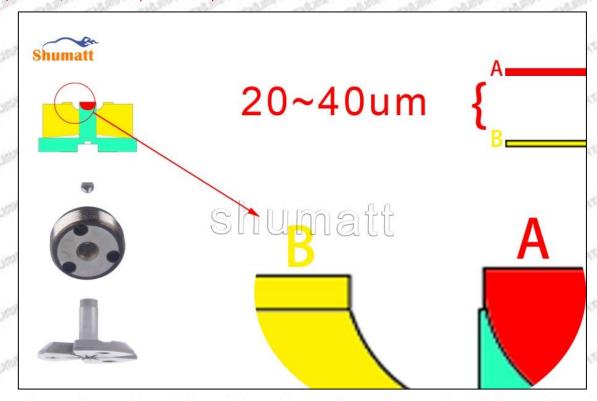

If the 23670-E0340 injector orifice plate 10# has performance problems during the warranty period (3 months), and it is confirmed to be product's problems after being tested, you can contact our salesmen to replace the same model or a reworked product with the same performance for free;

If the injector orifice plate is confirmed to be fault-free, it can only be repaired and it will be returned as original way.

#### (3) . 23670-E0340 Injector Orifice Plate 10# Out of Warranty Coverage

The 23670-E0340 injector orifice plate 10# is artificially damaged due to assembly errors during the process of assembling.

Mob/WhatsApp: +86 13410541523 Tel: +8675523215133