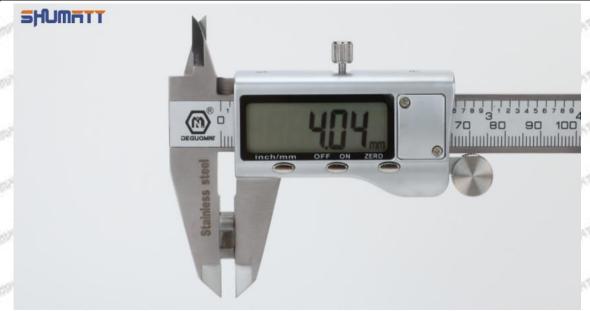

# 1.8.23670-E0340 Injector Orifice Plate 10# Thickness Measurement Tool's Introduction

#### (1) Electronic Vernier Caliper

#### Technical Parameters

1. Made of stainless steel.

2. Resolution: 0.01mm/0.001.

3. Can set on zero at any location.

## Parts' Name

Pic No.1

| 1: Caliper Body     | 2: Caliper Frame<br>Fastening Screw | 3: LCD       | 4: Data Output Port |
|---------------------|-------------------------------------|--------------|---------------------|
| 5: Data Output Port | 6: Battery Cover                    | 7: Depth Bar | /                   |

## (2) Electronic Digital Display Micrometer