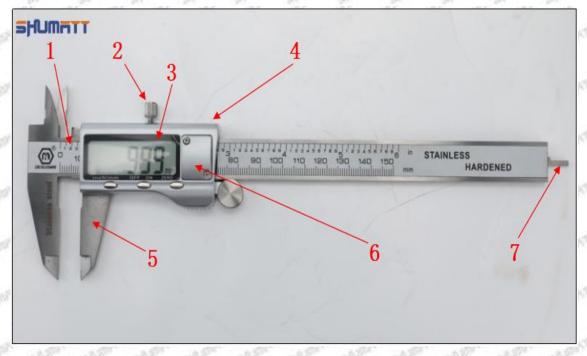

# (2) 23670-E0340 Injector Orifice Plate 10# Customized Items

| No.         | THE PART WITH A PART WITH WATER                             | 2                                                                                                                                                                                                                                                                                                                                                                                                                                                                                                                                                                                                                                                                                                                                                                                                                                                                                                                                                                                                                                                                                                                                                                                                                                                                                                                                                                                                                                                                                                                                                                                                                                                                                                                                                                                                                                                                                                                                                                                                                                                                                                                              |
|-------------|-------------------------------------------------------------|--------------------------------------------------------------------------------------------------------------------------------------------------------------------------------------------------------------------------------------------------------------------------------------------------------------------------------------------------------------------------------------------------------------------------------------------------------------------------------------------------------------------------------------------------------------------------------------------------------------------------------------------------------------------------------------------------------------------------------------------------------------------------------------------------------------------------------------------------------------------------------------------------------------------------------------------------------------------------------------------------------------------------------------------------------------------------------------------------------------------------------------------------------------------------------------------------------------------------------------------------------------------------------------------------------------------------------------------------------------------------------------------------------------------------------------------------------------------------------------------------------------------------------------------------------------------------------------------------------------------------------------------------------------------------------------------------------------------------------------------------------------------------------------------------------------------------------------------------------------------------------------------------------------------------------------------------------------------------------------------------------------------------------------------------------------------------------------------------------------------------------|
| Image       | SHUMATT (S)                                                 | SHUMATT A                                                                                                                                                                                                                                                                                                                                                                                                                                                                                                                                                                                                                                                                                                                                                                                                                                                                                                                                                                                                                                                                                                                                                                                                                                                                                                                                                                                                                                                                                                                                                                                                                                                                                                                                                                                                                                                                                                                                                                                                                                                                                                                      |
| Name        | Injector Orifice Plate's Front Lettering                    | Injector Orifice Plate's Side Lettering                                                                                                                                                                                                                                                                                                                                                                                                                                                                                                                                                                                                                                                                                                                                                                                                                                                                                                                                                                                                                                                                                                                                                                                                                                                                                                                                                                                                                                                                                                                                                                                                                                                                                                                                                                                                                                                                                                                                                                                                                                                                                        |
| Description | Orifice plate part number: 10#                              | and the state of t |
| No.         | 3                                                           | 4                                                                                                                                                                                                                                                                                                                                                                                                                                                                                                                                                                                                                                                                                                                                                                                                                                                                                                                                                                                                                                                                                                                                                                                                                                                                                                                                                                                                                                                                                                                                                                                                                                                                                                                                                                                                                                                                                                                                                                                                                                                                                                                              |
| Image       | 0-25mm<br>0.001mm                                           |                                                                                                                                                                                                                                                                                                                                                                                                                                                                                                                                                                                                                                                                                                                                                                                                                                                                                                                                                                                                                                                                                                                                                                                                                                                                                                                                                                                                                                                                                                                                                                                                                                                                                                                                                                                                                                                                                                                                                                                                                                                                                                                                |
| Name        | Injector Orifice Plate's Thickness                          | 9-Grid Plastic Box                                                                                                                                                                                                                                                                                                                                                                                                                                                                                                                                                                                                                                                                                                                                                                                                                                                                                                                                                                                                                                                                                                                                                                                                                                                                                                                                                                                                                                                                                                                                                                                                                                                                                                                                                                                                                                                                                                                                                                                                                                                                                                             |
| Description | Injector orifice plate's thickness range: 4.02mm   4.108mm. | Prevent damage to the orifice plates during transportation                                                                                                                                                                                                                                                                                                                                                                                                                                                                                                                                                                                                                                                                                                                                                                                                                                                                                                                                                                                                                                                                                                                                                                                                                                                                                                                                                                                                                                                                                                                                                                                                                                                                                                                                                                                                                                                                                                                                                                                                                                                                     |
| No.         | 5                                                           | 6                                                                                                                                                                                                                                                                                                                                                                                                                                                                                                                                                                                                                                                                                                                                                                                                                                                                                                                                                                                                                                                                                                                                                                                                                                                                                                                                                                                                                                                                                                                                                                                                                                                                                                                                                                                                                                                                                                                                                                                                                                                                                                                              |
| Image       | SHUMATT                                                     | SHUMATT  (PILINIEL  )                                                                                                                                                                                                                                                                                                                                                                                                                                                                                                                                                                                                                                                                                                                                                                                                                                                                                                                                                                                                                                                                                                                                                                                                                                                                                                                                                                                                                                                                                                                                                                                                                                                                                                                                                                                                                                                                                                                                                                                                                                                                                                          |
| Name        | Neutral Injector Orifice Plate's Individual<br>Box          | Orifice Plate's 10pcs Packing Box                                                                                                                                                                                                                                                                                                                                                                                                                                                                                                                                                                                                                                                                                                                                                                                                                                                                                                                                                                                                                                                                                                                                                                                                                                                                                                                                                                                                                                                                                                                                                                                                                                                                                                                                                                                                                                                                                                                                                                                                                                                                                              |
| Description | Prevent damage to the orifice plates during transportation  | Liwei orifice plate's 10PCS plastic box to prevent damage to the orifice plates during transportation                                                                                                                                                                                                                                                                                                                                                                                                                                                                                                                                                                                                                                                                                                                                                                                                                                                                                                                                                                                                                                                                                                                                                                                                                                                                                                                                                                                                                                                                                                                                                                                                                                                                                                                                                                                                                                                                                                                                                                                                                          |
| No.         | 7                                                           | 8                                                                                                                                                                                                                                                                                                                                                                                                                                                                                                                                                                                                                                                                                                                                                                                                                                                                                                                                                                                                                                                                                                                                                                                                                                                                                                                                                                                                                                                                                                                                                                                                                                                                                                                                                                                                                                                                                                                                                                                                                                                                                                                              |
|             |                                                             |                                                                                                                                                                                                                                                                                                                                                                                                                                                                                                                                                                                                                                                                                                                                                                                                                                                                                                                                                                                                                                                                                                                                                                                                                                                                                                                                                                                                                                                                                                                                                                                                                                                                                                                                                                                                                                                                                                                                                                                                                                                                                                                                |