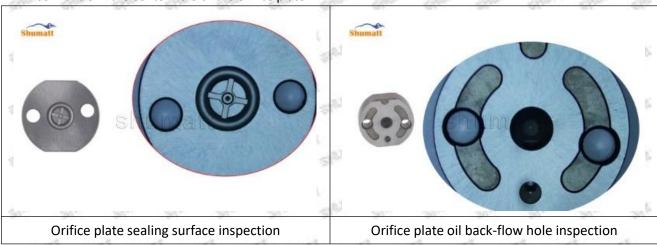

#### (1) 23670-E0351 Injector Orifice Plate 02# Testing

All 23670-E0351 injector orifice plate 02# parts are subjected to A-hole flow test, Z-hole flow test, precision test, high temperature test, low temperature test, pressure test, leakage test, durability test, and various working condition tests.

#### (2) 23670-E0351 Injector Orifice Plate 02# Inspection

The factory inspection of 23670-E0351 injector orifice plate 02# is undergone three inspections - full inspection, random inspection, and batch inspection. Different brands of test benches are used to test 23670-E0351 injector orifice plate 02# for a total of no less than three times for factory inspection, and 23670-E0351 injector orifice plate 02# installation testing environment are progressed in dust-free workshop.