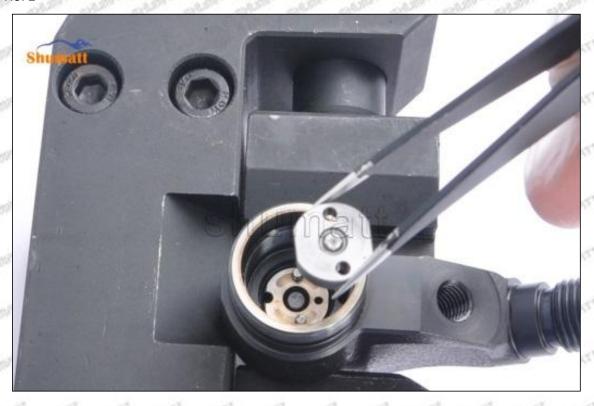

#### (1) 23670-E0351 Injector Orifice Plate 02# Testing

All 23670-E0351 injector orifice plate 02# parts are subjected to A-hole flow test, Z-hole flow test, precision test, high temperature test, low temperature test, pressure test, leakage test, durability test, and various working condition tests.

#### (2) 23670-E0351 Injector Orifice Plate 02# Inspection

The factory inspection of 23670-E0351 injector orifice plate 02# is undergone three inspections - full inspection, random inspection, and batch inspection. Different brands of test benches are used to test 23670-E0351 injector orifice plate 02# for a total of no less than three times for factory inspection, and 23670-E0351 injector orifice plate 02# installation testing environment are progressed in dust-free workshop.