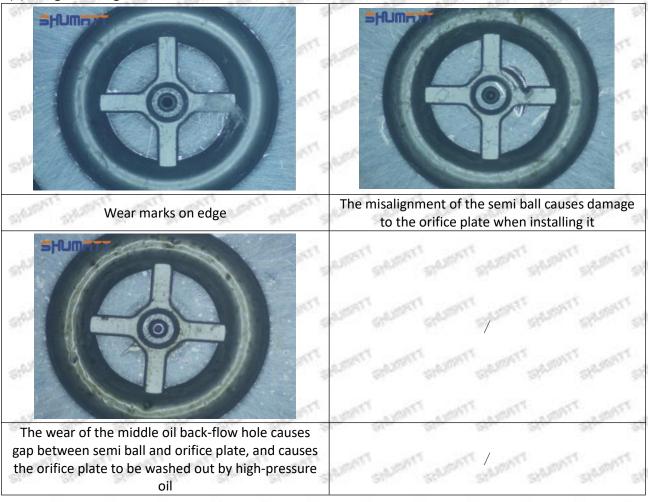

#### (1) 23670-E0351 Injector Orifice Plate 02# Testing

All 23670-E0351 injector orifice plate 02# parts are subjected to A-hole flow test, Z-hole flow test, precision test, high temperature test, low temperature test, pressure test, leakage test, durability test, and various working condition tests.

#### (2) 23670-E0351 Injector Orifice Plate 02# Inspection

The factory inspection of 23670-E0351 injector orifice plate 02# is undergone three inspections - full inspection, random inspection, and batch inspection. Different brands of test benches are used to test 23670-E0351 injector orifice plate 02# for a total of no less than three times for factory inspection, and 23670-E0351 injector orifice plate 02# installation testing environment are progressed in dust-free workshop.