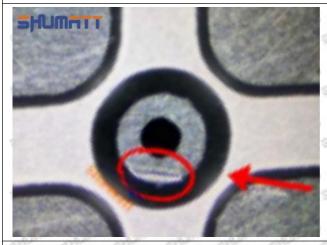

#### (2) 23670-E0351 Injector Orifice Plate 02# Inspection

The factory inspection of 23670-E0351 injector orifice plate 02# is undergone three inspections - full inspection, random inspection, and batch inspection. Different brands of test benches are used to test 23670-E0351 injector orifice plate 02# for a total of no less than three times for factory inspection, and 23670-E0351 injector orifice plate 02# installation testing environment are progressed in dust-free workshop.