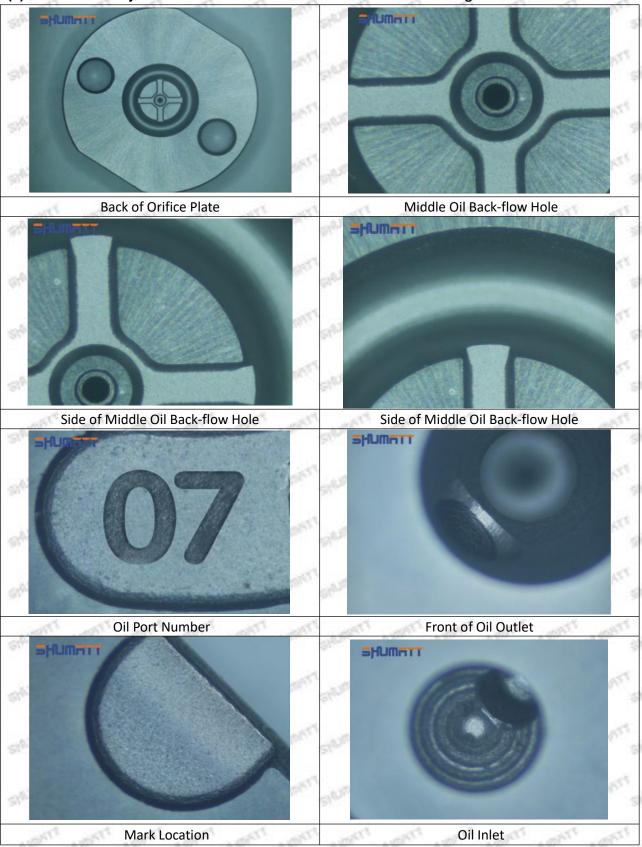

### (2) 23670-E0351 Injector Orifice Plate 02# Customized Items

| No.         | THE WALL WITH THE THE WALL                                                                                                                                                                                                                                                                                                                                                                                                                                                                                                                                                                                                                                                                                                                                                                                                                                                                                                                                                                                                                                                                                                                                                                                                                                                                                                                                                                                                                                                                                                                                                                                                                                                                                                                                                                                                                                                                                                                                                                                                                                                                                                    | art art 21 art art                                                                                                                                                                                                                                                                                                                                                                                                                                                                                                                                                                                                                                                                                                                                                                                                                                                                                                                                                                                                                                                                                                                                                                                                                                                                                                                                                                                                                                                                                                                                                                                                                                                                                                                                                                                                                                                                                                                                                                                                                                                                                                             |
|-------------|-------------------------------------------------------------------------------------------------------------------------------------------------------------------------------------------------------------------------------------------------------------------------------------------------------------------------------------------------------------------------------------------------------------------------------------------------------------------------------------------------------------------------------------------------------------------------------------------------------------------------------------------------------------------------------------------------------------------------------------------------------------------------------------------------------------------------------------------------------------------------------------------------------------------------------------------------------------------------------------------------------------------------------------------------------------------------------------------------------------------------------------------------------------------------------------------------------------------------------------------------------------------------------------------------------------------------------------------------------------------------------------------------------------------------------------------------------------------------------------------------------------------------------------------------------------------------------------------------------------------------------------------------------------------------------------------------------------------------------------------------------------------------------------------------------------------------------------------------------------------------------------------------------------------------------------------------------------------------------------------------------------------------------------------------------------------------------------------------------------------------------|--------------------------------------------------------------------------------------------------------------------------------------------------------------------------------------------------------------------------------------------------------------------------------------------------------------------------------------------------------------------------------------------------------------------------------------------------------------------------------------------------------------------------------------------------------------------------------------------------------------------------------------------------------------------------------------------------------------------------------------------------------------------------------------------------------------------------------------------------------------------------------------------------------------------------------------------------------------------------------------------------------------------------------------------------------------------------------------------------------------------------------------------------------------------------------------------------------------------------------------------------------------------------------------------------------------------------------------------------------------------------------------------------------------------------------------------------------------------------------------------------------------------------------------------------------------------------------------------------------------------------------------------------------------------------------------------------------------------------------------------------------------------------------------------------------------------------------------------------------------------------------------------------------------------------------------------------------------------------------------------------------------------------------------------------------------------------------------------------------------------------------|
| Image       | SHUMATT COMMANDER OF THE PARTY | SHUMATT A                                                                                                                                                                                                                                                                                                                                                                                                                                                                                                                                                                                                                                                                                                                                                                                                                                                                                                                                                                                                                                                                                                                                                                                                                                                                                                                                                                                                                                                                                                                                                                                                                                                                                                                                                                                                                                                                                                                                                                                                                                                                                                                      |
| Name        | Injector Orifice Plate's Front Lettering                                                                                                                                                                                                                                                                                                                                                                                                                                                                                                                                                                                                                                                                                                                                                                                                                                                                                                                                                                                                                                                                                                                                                                                                                                                                                                                                                                                                                                                                                                                                                                                                                                                                                                                                                                                                                                                                                                                                                                                                                                                                                      | Injector Orifice Plate's Side Lettering                                                                                                                                                                                                                                                                                                                                                                                                                                                                                                                                                                                                                                                                                                                                                                                                                                                                                                                                                                                                                                                                                                                                                                                                                                                                                                                                                                                                                                                                                                                                                                                                                                                                                                                                                                                                                                                                                                                                                                                                                                                                                        |
| Description | Orifice plate part number: 02#                                                                                                                                                                                                                                                                                                                                                                                                                                                                                                                                                                                                                                                                                                                                                                                                                                                                                                                                                                                                                                                                                                                                                                                                                                                                                                                                                                                                                                                                                                                                                                                                                                                                                                                                                                                                                                                                                                                                                                                                                                                                                                | I and the second second                                                                                                                                                                                                                                                                                                                                                                                                                                                                                                                                                                                                                                                                                                                                                                                                                                                                                                                                                                                                                                                                                                                                                                                                                                                                                                                                                                                                                                                                                                                                                                                                                                                                                                                                                                                                                                                                                                                                                                                                                                                                                                        |
| No.         | 3                                                                                                                                                                                                                                                                                                                                                                                                                                                                                                                                                                                                                                                                                                                                                                                                                                                                                                                                                                                                                                                                                                                                                                                                                                                                                                                                                                                                                                                                                                                                                                                                                                                                                                                                                                                                                                                                                                                                                                                                                                                                                                                             | 4                                                                                                                                                                                                                                                                                                                                                                                                                                                                                                                                                                                                                                                                                                                                                                                                                                                                                                                                                                                                                                                                                                                                                                                                                                                                                                                                                                                                                                                                                                                                                                                                                                                                                                                                                                                                                                                                                                                                                                                                                                                                                                                              |
| Image       | 0-25mm<br>0.001mm                                                                                                                                                                                                                                                                                                                                                                                                                                                                                                                                                                                                                                                                                                                                                                                                                                                                                                                                                                                                                                                                                                                                                                                                                                                                                                                                                                                                                                                                                                                                                                                                                                                                                                                                                                                                                                                                                                                                                                                                                                                                                                             | SHUMATT STATE OF THE PARTY OF T |
| Name        | Injector Orifice Plate's Thickness                                                                                                                                                                                                                                                                                                                                                                                                                                                                                                                                                                                                                                                                                                                                                                                                                                                                                                                                                                                                                                                                                                                                                                                                                                                                                                                                                                                                                                                                                                                                                                                                                                                                                                                                                                                                                                                                                                                                                                                                                                                                                            | 9-Grid Plastic Box                                                                                                                                                                                                                                                                                                                                                                                                                                                                                                                                                                                                                                                                                                                                                                                                                                                                                                                                                                                                                                                                                                                                                                                                                                                                                                                                                                                                                                                                                                                                                                                                                                                                                                                                                                                                                                                                                                                                                                                                                                                                                                             |
| Description | Injector orifice plate's thickness range: 4.02mm   4.108mm.                                                                                                                                                                                                                                                                                                                                                                                                                                                                                                                                                                                                                                                                                                                                                                                                                                                                                                                                                                                                                                                                                                                                                                                                                                                                                                                                                                                                                                                                                                                                                                                                                                                                                                                                                                                                                                                                                                                                                                                                                                                                   | Prevent damage to the orifice plates during transportation                                                                                                                                                                                                                                                                                                                                                                                                                                                                                                                                                                                                                                                                                                                                                                                                                                                                                                                                                                                                                                                                                                                                                                                                                                                                                                                                                                                                                                                                                                                                                                                                                                                                                                                                                                                                                                                                                                                                                                                                                                                                     |
| No.         | d d d 5 d d                                                                                                                                                                                                                                                                                                                                                                                                                                                                                                                                                                                                                                                                                                                                                                                                                                                                                                                                                                                                                                                                                                                                                                                                                                                                                                                                                                                                                                                                                                                                                                                                                                                                                                                                                                                                                                                                                                                                                                                                                                                                                                                   | 6                                                                                                                                                                                                                                                                                                                                                                                                                                                                                                                                                                                                                                                                                                                                                                                                                                                                                                                                                                                                                                                                                                                                                                                                                                                                                                                                                                                                                                                                                                                                                                                                                                                                                                                                                                                                                                                                                                                                                                                                                                                                                                                              |
| Image       | SHUMATT                                                                                                                                                                                                                                                                                                                                                                                                                                                                                                                                                                                                                                                                                                                                                                                                                                                                                                                                                                                                                                                                                                                                                                                                                                                                                                                                                                                                                                                                                                                                                                                                                                                                                                                                                                                                                                                                                                                                                                                                                                                                                                                       | SHUMATT  (PILINIEI                                                                                                                                                                                                                                                                                                                                                                                                                                                                                                                                                                                                                                                                                                                                                                                                                                                                                                                                                                                                                                                                                                                                                                                                                                                                                                                                                                                                                                                                                                                                                                                                                                                                                                                                                                                                                                                                                                                                                                                                                                                                                                             |
| Name        | Neutral Injector Orifice Plate's Individual<br>Box                                                                                                                                                                                                                                                                                                                                                                                                                                                                                                                                                                                                                                                                                                                                                                                                                                                                                                                                                                                                                                                                                                                                                                                                                                                                                                                                                                                                                                                                                                                                                                                                                                                                                                                                                                                                                                                                                                                                                                                                                                                                            | Orifice Plate's 10pcs Packing Box                                                                                                                                                                                                                                                                                                                                                                                                                                                                                                                                                                                                                                                                                                                                                                                                                                                                                                                                                                                                                                                                                                                                                                                                                                                                                                                                                                                                                                                                                                                                                                                                                                                                                                                                                                                                                                                                                                                                                                                                                                                                                              |
| Description | Prevent damage to the orifice plates during transportation                                                                                                                                                                                                                                                                                                                                                                                                                                                                                                                                                                                                                                                                                                                                                                                                                                                                                                                                                                                                                                                                                                                                                                                                                                                                                                                                                                                                                                                                                                                                                                                                                                                                                                                                                                                                                                                                                                                                                                                                                                                                    | Liwei orifice plate's 10PCS plastic box to prevent damage to the orifice plates during transportation                                                                                                                                                                                                                                                                                                                                                                                                                                                                                                                                                                                                                                                                                                                                                                                                                                                                                                                                                                                                                                                                                                                                                                                                                                                                                                                                                                                                                                                                                                                                                                                                                                                                                                                                                                                                                                                                                                                                                                                                                          |
| No.         | 7                                                                                                                                                                                                                                                                                                                                                                                                                                                                                                                                                                                                                                                                                                                                                                                                                                                                                                                                                                                                                                                                                                                                                                                                                                                                                                                                                                                                                                                                                                                                                                                                                                                                                                                                                                                                                                                                                                                                                                                                                                                                                                                             | 8                                                                                                                                                                                                                                                                                                                                                                                                                                                                                                                                                                                                                                                                                                                                                                                                                                                                                                                                                                                                                                                                                                                                                                                                                                                                                                                                                                                                                                                                                                                                                                                                                                                                                                                                                                                                                                                                                                                                                                                                                                                                                                                              |
|             |                                                                                                                                                                                                                                                                                                                                                                                                                                                                                                                                                                                                                                                                                                                                                                                                                                                                                                                                                                                                                                                                                                                                                                                                                                                                                                                                                                                                                                                                                                                                                                                                                                                                                                                                                                                                                                                                                                                                                                                                                                                                                                                               |                                                                                                                                                                                                                                                                                                                                                                                                                                                                                                                                                                                                                                                                                                                                                                                                                                                                                                                                                                                                                                                                                                                                                                                                                                                                                                                                                                                                                                                                                                                                                                                                                                                                                                                                                                                                                                                                                                                                                                                                                                                                                                                                |