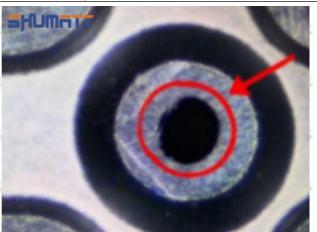

#### (2) 23670-E0351 Injector Orifice Plate 02# Inspection

The factory inspection of 23670-E0351 injector orifice plate 02# is undergone three inspections - full inspection, random inspection, and batch inspection. Different brands of test benches are used to test 23670-E0351 injector orifice plate 02# for a total of no less than three times for factory inspection, and 23670-E0351 injector orifice plate 02# installation testing environment are progressed in dust-free workshop.