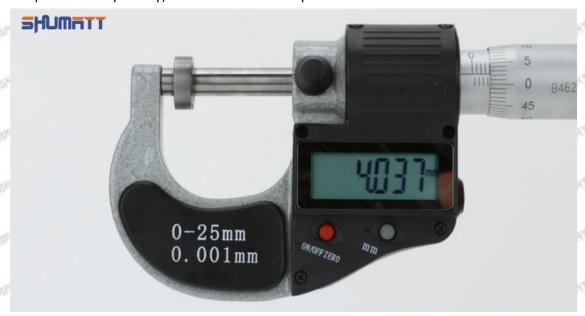

### (2) 23670-E0351 Injector Orifice Plate 02# Customized Items

| No.         | THE WALL WITH THE THE WALL                                                                                                                                                                                                                                                                                                                                                                                                                                                                                                                                                                                                                                                                                                                                                                                                                                                                                                                                                                                                                                                                                                                                                                                                                                                                                                                                                                                                                                                                                                                                                                                                                                                                                                                                                                                                                                                                                                                                                                                                                                                                                                    | art art 21 art art                                                                                                                                                                                                                                                                                                                                                                                                                                                                                                                                                                                                                                                                                                                                                                                                                                                                                                                                                                                                                                                                                                                                                                                                                                                                                                                                                                                                                                                                                                                                                                                                                                                                                                                                                                                                                                                                                                                                                                                                                                                                                                             |
|-------------|-------------------------------------------------------------------------------------------------------------------------------------------------------------------------------------------------------------------------------------------------------------------------------------------------------------------------------------------------------------------------------------------------------------------------------------------------------------------------------------------------------------------------------------------------------------------------------------------------------------------------------------------------------------------------------------------------------------------------------------------------------------------------------------------------------------------------------------------------------------------------------------------------------------------------------------------------------------------------------------------------------------------------------------------------------------------------------------------------------------------------------------------------------------------------------------------------------------------------------------------------------------------------------------------------------------------------------------------------------------------------------------------------------------------------------------------------------------------------------------------------------------------------------------------------------------------------------------------------------------------------------------------------------------------------------------------------------------------------------------------------------------------------------------------------------------------------------------------------------------------------------------------------------------------------------------------------------------------------------------------------------------------------------------------------------------------------------------------------------------------------------|--------------------------------------------------------------------------------------------------------------------------------------------------------------------------------------------------------------------------------------------------------------------------------------------------------------------------------------------------------------------------------------------------------------------------------------------------------------------------------------------------------------------------------------------------------------------------------------------------------------------------------------------------------------------------------------------------------------------------------------------------------------------------------------------------------------------------------------------------------------------------------------------------------------------------------------------------------------------------------------------------------------------------------------------------------------------------------------------------------------------------------------------------------------------------------------------------------------------------------------------------------------------------------------------------------------------------------------------------------------------------------------------------------------------------------------------------------------------------------------------------------------------------------------------------------------------------------------------------------------------------------------------------------------------------------------------------------------------------------------------------------------------------------------------------------------------------------------------------------------------------------------------------------------------------------------------------------------------------------------------------------------------------------------------------------------------------------------------------------------------------------|
| Image       | SHUMATT COMMANDER OF THE PARTY | SHUMATT A                                                                                                                                                                                                                                                                                                                                                                                                                                                                                                                                                                                                                                                                                                                                                                                                                                                                                                                                                                                                                                                                                                                                                                                                                                                                                                                                                                                                                                                                                                                                                                                                                                                                                                                                                                                                                                                                                                                                                                                                                                                                                                                      |
| Name        | Injector Orifice Plate's Front Lettering                                                                                                                                                                                                                                                                                                                                                                                                                                                                                                                                                                                                                                                                                                                                                                                                                                                                                                                                                                                                                                                                                                                                                                                                                                                                                                                                                                                                                                                                                                                                                                                                                                                                                                                                                                                                                                                                                                                                                                                                                                                                                      | Injector Orifice Plate's Side Lettering                                                                                                                                                                                                                                                                                                                                                                                                                                                                                                                                                                                                                                                                                                                                                                                                                                                                                                                                                                                                                                                                                                                                                                                                                                                                                                                                                                                                                                                                                                                                                                                                                                                                                                                                                                                                                                                                                                                                                                                                                                                                                        |
| Description | Orifice plate part number: 02#                                                                                                                                                                                                                                                                                                                                                                                                                                                                                                                                                                                                                                                                                                                                                                                                                                                                                                                                                                                                                                                                                                                                                                                                                                                                                                                                                                                                                                                                                                                                                                                                                                                                                                                                                                                                                                                                                                                                                                                                                                                                                                | I and the second second                                                                                                                                                                                                                                                                                                                                                                                                                                                                                                                                                                                                                                                                                                                                                                                                                                                                                                                                                                                                                                                                                                                                                                                                                                                                                                                                                                                                                                                                                                                                                                                                                                                                                                                                                                                                                                                                                                                                                                                                                                                                                                        |
| No.         | 3                                                                                                                                                                                                                                                                                                                                                                                                                                                                                                                                                                                                                                                                                                                                                                                                                                                                                                                                                                                                                                                                                                                                                                                                                                                                                                                                                                                                                                                                                                                                                                                                                                                                                                                                                                                                                                                                                                                                                                                                                                                                                                                             | 4                                                                                                                                                                                                                                                                                                                                                                                                                                                                                                                                                                                                                                                                                                                                                                                                                                                                                                                                                                                                                                                                                                                                                                                                                                                                                                                                                                                                                                                                                                                                                                                                                                                                                                                                                                                                                                                                                                                                                                                                                                                                                                                              |
| Image       | 0-25mm<br>0.001mm                                                                                                                                                                                                                                                                                                                                                                                                                                                                                                                                                                                                                                                                                                                                                                                                                                                                                                                                                                                                                                                                                                                                                                                                                                                                                                                                                                                                                                                                                                                                                                                                                                                                                                                                                                                                                                                                                                                                                                                                                                                                                                             | SHUMATT STATE OF THE PARTY OF T |
| Name        | Injector Orifice Plate's Thickness                                                                                                                                                                                                                                                                                                                                                                                                                                                                                                                                                                                                                                                                                                                                                                                                                                                                                                                                                                                                                                                                                                                                                                                                                                                                                                                                                                                                                                                                                                                                                                                                                                                                                                                                                                                                                                                                                                                                                                                                                                                                                            | 9-Grid Plastic Box                                                                                                                                                                                                                                                                                                                                                                                                                                                                                                                                                                                                                                                                                                                                                                                                                                                                                                                                                                                                                                                                                                                                                                                                                                                                                                                                                                                                                                                                                                                                                                                                                                                                                                                                                                                                                                                                                                                                                                                                                                                                                                             |
| Description | Injector orifice plate's thickness range: 4.02mm   4.108mm.                                                                                                                                                                                                                                                                                                                                                                                                                                                                                                                                                                                                                                                                                                                                                                                                                                                                                                                                                                                                                                                                                                                                                                                                                                                                                                                                                                                                                                                                                                                                                                                                                                                                                                                                                                                                                                                                                                                                                                                                                                                                   | Prevent damage to the orifice plates during transportation                                                                                                                                                                                                                                                                                                                                                                                                                                                                                                                                                                                                                                                                                                                                                                                                                                                                                                                                                                                                                                                                                                                                                                                                                                                                                                                                                                                                                                                                                                                                                                                                                                                                                                                                                                                                                                                                                                                                                                                                                                                                     |
| No.         | d d d 5 d d                                                                                                                                                                                                                                                                                                                                                                                                                                                                                                                                                                                                                                                                                                                                                                                                                                                                                                                                                                                                                                                                                                                                                                                                                                                                                                                                                                                                                                                                                                                                                                                                                                                                                                                                                                                                                                                                                                                                                                                                                                                                                                                   | 6                                                                                                                                                                                                                                                                                                                                                                                                                                                                                                                                                                                                                                                                                                                                                                                                                                                                                                                                                                                                                                                                                                                                                                                                                                                                                                                                                                                                                                                                                                                                                                                                                                                                                                                                                                                                                                                                                                                                                                                                                                                                                                                              |
| Image       | SHUMATT                                                                                                                                                                                                                                                                                                                                                                                                                                                                                                                                                                                                                                                                                                                                                                                                                                                                                                                                                                                                                                                                                                                                                                                                                                                                                                                                                                                                                                                                                                                                                                                                                                                                                                                                                                                                                                                                                                                                                                                                                                                                                                                       | SHUMATT  (PILINIEI                                                                                                                                                                                                                                                                                                                                                                                                                                                                                                                                                                                                                                                                                                                                                                                                                                                                                                                                                                                                                                                                                                                                                                                                                                                                                                                                                                                                                                                                                                                                                                                                                                                                                                                                                                                                                                                                                                                                                                                                                                                                                                             |
| Name        | Neutral Injector Orifice Plate's Individual<br>Box                                                                                                                                                                                                                                                                                                                                                                                                                                                                                                                                                                                                                                                                                                                                                                                                                                                                                                                                                                                                                                                                                                                                                                                                                                                                                                                                                                                                                                                                                                                                                                                                                                                                                                                                                                                                                                                                                                                                                                                                                                                                            | Orifice Plate's 10pcs Packing Box                                                                                                                                                                                                                                                                                                                                                                                                                                                                                                                                                                                                                                                                                                                                                                                                                                                                                                                                                                                                                                                                                                                                                                                                                                                                                                                                                                                                                                                                                                                                                                                                                                                                                                                                                                                                                                                                                                                                                                                                                                                                                              |
| Description | Prevent damage to the orifice plates during transportation                                                                                                                                                                                                                                                                                                                                                                                                                                                                                                                                                                                                                                                                                                                                                                                                                                                                                                                                                                                                                                                                                                                                                                                                                                                                                                                                                                                                                                                                                                                                                                                                                                                                                                                                                                                                                                                                                                                                                                                                                                                                    | Liwei orifice plate's 10PCS plastic box to prevent damage to the orifice plates during transportation                                                                                                                                                                                                                                                                                                                                                                                                                                                                                                                                                                                                                                                                                                                                                                                                                                                                                                                                                                                                                                                                                                                                                                                                                                                                                                                                                                                                                                                                                                                                                                                                                                                                                                                                                                                                                                                                                                                                                                                                                          |
| No.         | 7                                                                                                                                                                                                                                                                                                                                                                                                                                                                                                                                                                                                                                                                                                                                                                                                                                                                                                                                                                                                                                                                                                                                                                                                                                                                                                                                                                                                                                                                                                                                                                                                                                                                                                                                                                                                                                                                                                                                                                                                                                                                                                                             | 8                                                                                                                                                                                                                                                                                                                                                                                                                                                                                                                                                                                                                                                                                                                                                                                                                                                                                                                                                                                                                                                                                                                                                                                                                                                                                                                                                                                                                                                                                                                                                                                                                                                                                                                                                                                                                                                                                                                                                                                                                                                                                                                              |
|             |                                                                                                                                                                                                                                                                                                                                                                                                                                                                                                                                                                                                                                                                                                                                                                                                                                                                                                                                                                                                                                                                                                                                                                                                                                                                                                                                                                                                                                                                                                                                                                                                                                                                                                                                                                                                                                                                                                                                                                                                                                                                                                                               |                                                                                                                                                                                                                                                                                                                                                                                                                                                                                                                                                                                                                                                                                                                                                                                                                                                                                                                                                                                                                                                                                                                                                                                                                                                                                                                                                                                                                                                                                                                                                                                                                                                                                                                                                                                                                                                                                                                                                                                                                                                                                                                                |