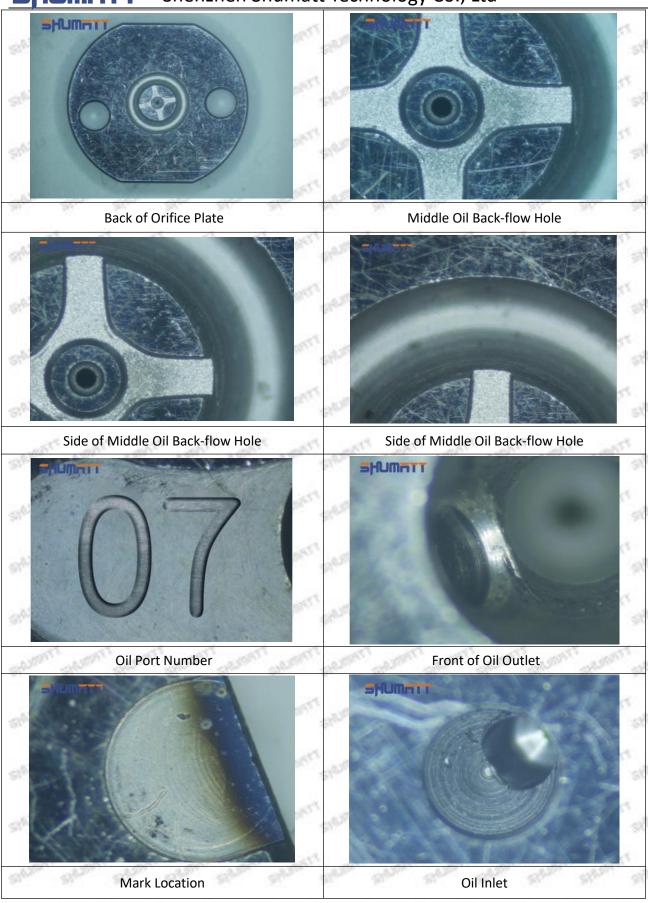

### (2) 23670-E0351 Injector Orifice Plate 02# Customized Items

| No.         | THE WALL WITH THE THE WALL                                                                                                                                                                                                                                                                                                                                                                                                                                                                                                                                                                                                                                                                                                                                                                                                                                                                                                                                                                                                                                                                                                                                                                                                                                                                                                                                                                                                                                                                                                                                                                                                                                                                                                                                                                                                                                                                                                                                                                                                                                                                                                    | art art 21 art art                                                                                                                                                                                                                                                                                                                                                                                                                                                                                                                                                                                                                                                                                                                                                                                                                                                                                                                                                                                                                                                                                                                                                                                                                                                                                                                                                                                                                                                                                                                                                                                                                                                                                                                                                                                                                                                                                                                                                                                                                                                                                                             |
|-------------|-------------------------------------------------------------------------------------------------------------------------------------------------------------------------------------------------------------------------------------------------------------------------------------------------------------------------------------------------------------------------------------------------------------------------------------------------------------------------------------------------------------------------------------------------------------------------------------------------------------------------------------------------------------------------------------------------------------------------------------------------------------------------------------------------------------------------------------------------------------------------------------------------------------------------------------------------------------------------------------------------------------------------------------------------------------------------------------------------------------------------------------------------------------------------------------------------------------------------------------------------------------------------------------------------------------------------------------------------------------------------------------------------------------------------------------------------------------------------------------------------------------------------------------------------------------------------------------------------------------------------------------------------------------------------------------------------------------------------------------------------------------------------------------------------------------------------------------------------------------------------------------------------------------------------------------------------------------------------------------------------------------------------------------------------------------------------------------------------------------------------------|--------------------------------------------------------------------------------------------------------------------------------------------------------------------------------------------------------------------------------------------------------------------------------------------------------------------------------------------------------------------------------------------------------------------------------------------------------------------------------------------------------------------------------------------------------------------------------------------------------------------------------------------------------------------------------------------------------------------------------------------------------------------------------------------------------------------------------------------------------------------------------------------------------------------------------------------------------------------------------------------------------------------------------------------------------------------------------------------------------------------------------------------------------------------------------------------------------------------------------------------------------------------------------------------------------------------------------------------------------------------------------------------------------------------------------------------------------------------------------------------------------------------------------------------------------------------------------------------------------------------------------------------------------------------------------------------------------------------------------------------------------------------------------------------------------------------------------------------------------------------------------------------------------------------------------------------------------------------------------------------------------------------------------------------------------------------------------------------------------------------------------|
| Image       | SHUMATT COMMANDER OF THE PARTY | SHUMATT A                                                                                                                                                                                                                                                                                                                                                                                                                                                                                                                                                                                                                                                                                                                                                                                                                                                                                                                                                                                                                                                                                                                                                                                                                                                                                                                                                                                                                                                                                                                                                                                                                                                                                                                                                                                                                                                                                                                                                                                                                                                                                                                      |
| Name        | Injector Orifice Plate's Front Lettering                                                                                                                                                                                                                                                                                                                                                                                                                                                                                                                                                                                                                                                                                                                                                                                                                                                                                                                                                                                                                                                                                                                                                                                                                                                                                                                                                                                                                                                                                                                                                                                                                                                                                                                                                                                                                                                                                                                                                                                                                                                                                      | Injector Orifice Plate's Side Lettering                                                                                                                                                                                                                                                                                                                                                                                                                                                                                                                                                                                                                                                                                                                                                                                                                                                                                                                                                                                                                                                                                                                                                                                                                                                                                                                                                                                                                                                                                                                                                                                                                                                                                                                                                                                                                                                                                                                                                                                                                                                                                        |
| Description | Orifice plate part number: 02#                                                                                                                                                                                                                                                                                                                                                                                                                                                                                                                                                                                                                                                                                                                                                                                                                                                                                                                                                                                                                                                                                                                                                                                                                                                                                                                                                                                                                                                                                                                                                                                                                                                                                                                                                                                                                                                                                                                                                                                                                                                                                                | I and the second second                                                                                                                                                                                                                                                                                                                                                                                                                                                                                                                                                                                                                                                                                                                                                                                                                                                                                                                                                                                                                                                                                                                                                                                                                                                                                                                                                                                                                                                                                                                                                                                                                                                                                                                                                                                                                                                                                                                                                                                                                                                                                                        |
| No.         | 3                                                                                                                                                                                                                                                                                                                                                                                                                                                                                                                                                                                                                                                                                                                                                                                                                                                                                                                                                                                                                                                                                                                                                                                                                                                                                                                                                                                                                                                                                                                                                                                                                                                                                                                                                                                                                                                                                                                                                                                                                                                                                                                             | 4                                                                                                                                                                                                                                                                                                                                                                                                                                                                                                                                                                                                                                                                                                                                                                                                                                                                                                                                                                                                                                                                                                                                                                                                                                                                                                                                                                                                                                                                                                                                                                                                                                                                                                                                                                                                                                                                                                                                                                                                                                                                                                                              |
| Image       | 0-25mm<br>0.001mm                                                                                                                                                                                                                                                                                                                                                                                                                                                                                                                                                                                                                                                                                                                                                                                                                                                                                                                                                                                                                                                                                                                                                                                                                                                                                                                                                                                                                                                                                                                                                                                                                                                                                                                                                                                                                                                                                                                                                                                                                                                                                                             | SHUMATT STATE OF THE PARTY OF T |
| Name        | Injector Orifice Plate's Thickness                                                                                                                                                                                                                                                                                                                                                                                                                                                                                                                                                                                                                                                                                                                                                                                                                                                                                                                                                                                                                                                                                                                                                                                                                                                                                                                                                                                                                                                                                                                                                                                                                                                                                                                                                                                                                                                                                                                                                                                                                                                                                            | 9-Grid Plastic Box                                                                                                                                                                                                                                                                                                                                                                                                                                                                                                                                                                                                                                                                                                                                                                                                                                                                                                                                                                                                                                                                                                                                                                                                                                                                                                                                                                                                                                                                                                                                                                                                                                                                                                                                                                                                                                                                                                                                                                                                                                                                                                             |
| Description | Injector orifice plate's thickness range: 4.02mm   4.108mm.                                                                                                                                                                                                                                                                                                                                                                                                                                                                                                                                                                                                                                                                                                                                                                                                                                                                                                                                                                                                                                                                                                                                                                                                                                                                                                                                                                                                                                                                                                                                                                                                                                                                                                                                                                                                                                                                                                                                                                                                                                                                   | Prevent damage to the orifice plates during transportation                                                                                                                                                                                                                                                                                                                                                                                                                                                                                                                                                                                                                                                                                                                                                                                                                                                                                                                                                                                                                                                                                                                                                                                                                                                                                                                                                                                                                                                                                                                                                                                                                                                                                                                                                                                                                                                                                                                                                                                                                                                                     |
| No.         | d d d 5 d d                                                                                                                                                                                                                                                                                                                                                                                                                                                                                                                                                                                                                                                                                                                                                                                                                                                                                                                                                                                                                                                                                                                                                                                                                                                                                                                                                                                                                                                                                                                                                                                                                                                                                                                                                                                                                                                                                                                                                                                                                                                                                                                   | 6                                                                                                                                                                                                                                                                                                                                                                                                                                                                                                                                                                                                                                                                                                                                                                                                                                                                                                                                                                                                                                                                                                                                                                                                                                                                                                                                                                                                                                                                                                                                                                                                                                                                                                                                                                                                                                                                                                                                                                                                                                                                                                                              |
| Image       | SHUMATT                                                                                                                                                                                                                                                                                                                                                                                                                                                                                                                                                                                                                                                                                                                                                                                                                                                                                                                                                                                                                                                                                                                                                                                                                                                                                                                                                                                                                                                                                                                                                                                                                                                                                                                                                                                                                                                                                                                                                                                                                                                                                                                       | SHUMATT  (PILINIEI                                                                                                                                                                                                                                                                                                                                                                                                                                                                                                                                                                                                                                                                                                                                                                                                                                                                                                                                                                                                                                                                                                                                                                                                                                                                                                                                                                                                                                                                                                                                                                                                                                                                                                                                                                                                                                                                                                                                                                                                                                                                                                             |
| Name        | Neutral Injector Orifice Plate's Individual<br>Box                                                                                                                                                                                                                                                                                                                                                                                                                                                                                                                                                                                                                                                                                                                                                                                                                                                                                                                                                                                                                                                                                                                                                                                                                                                                                                                                                                                                                                                                                                                                                                                                                                                                                                                                                                                                                                                                                                                                                                                                                                                                            | Orifice Plate's 10pcs Packing Box                                                                                                                                                                                                                                                                                                                                                                                                                                                                                                                                                                                                                                                                                                                                                                                                                                                                                                                                                                                                                                                                                                                                                                                                                                                                                                                                                                                                                                                                                                                                                                                                                                                                                                                                                                                                                                                                                                                                                                                                                                                                                              |
| Description | Prevent damage to the orifice plates during transportation                                                                                                                                                                                                                                                                                                                                                                                                                                                                                                                                                                                                                                                                                                                                                                                                                                                                                                                                                                                                                                                                                                                                                                                                                                                                                                                                                                                                                                                                                                                                                                                                                                                                                                                                                                                                                                                                                                                                                                                                                                                                    | Liwei orifice plate's 10PCS plastic box to prevent damage to the orifice plates during transportation                                                                                                                                                                                                                                                                                                                                                                                                                                                                                                                                                                                                                                                                                                                                                                                                                                                                                                                                                                                                                                                                                                                                                                                                                                                                                                                                                                                                                                                                                                                                                                                                                                                                                                                                                                                                                                                                                                                                                                                                                          |
| No.         | 7                                                                                                                                                                                                                                                                                                                                                                                                                                                                                                                                                                                                                                                                                                                                                                                                                                                                                                                                                                                                                                                                                                                                                                                                                                                                                                                                                                                                                                                                                                                                                                                                                                                                                                                                                                                                                                                                                                                                                                                                                                                                                                                             | 8                                                                                                                                                                                                                                                                                                                                                                                                                                                                                                                                                                                                                                                                                                                                                                                                                                                                                                                                                                                                                                                                                                                                                                                                                                                                                                                                                                                                                                                                                                                                                                                                                                                                                                                                                                                                                                                                                                                                                                                                                                                                                                                              |
|             |                                                                                                                                                                                                                                                                                                                                                                                                                                                                                                                                                                                                                                                                                                                                                                                                                                                                                                                                                                                                                                                                                                                                                                                                                                                                                                                                                                                                                                                                                                                                                                                                                                                                                                                                                                                                                                                                                                                                                                                                                                                                                                                               |                                                                                                                                                                                                                                                                                                                                                                                                                                                                                                                                                                                                                                                                                                                                                                                                                                                                                                                                                                                                                                                                                                                                                                                                                                                                                                                                                                                                                                                                                                                                                                                                                                                                                                                                                                                                                                                                                                                                                                                                                                                                                                                                |