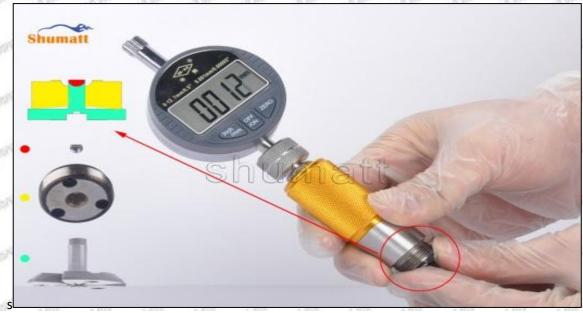

### (2) 23670-E0351 Injector Orifice Plate 02# Customized Items

| No.         | THE WALL WITH THE THE WALL                                                                                                                                                                                                                                                                                                                                                                                                                                                                                                                                                                                                                                                                                                                                                                                                                                                                                                                                                                                                                                                                                                                                                                                                                                                                                                                                                                                                                                                                                                                                                                                                                                                                                                                                                                                                                                                                                                                                                                                                                                                                                                    | art art 21 art art                                                                                                                                                                                                                                                                                                                                                                                                                                                                                                                                                                                                                                                                                                                                                                                                                                                                                                                                                                                                                                                                                                                                                                                                                                                                                                                                                                                                                                                                                                                                                                                                                                                                                                                                                                                                                                                                                                                                                                                                                                                                                                             |
|-------------|-------------------------------------------------------------------------------------------------------------------------------------------------------------------------------------------------------------------------------------------------------------------------------------------------------------------------------------------------------------------------------------------------------------------------------------------------------------------------------------------------------------------------------------------------------------------------------------------------------------------------------------------------------------------------------------------------------------------------------------------------------------------------------------------------------------------------------------------------------------------------------------------------------------------------------------------------------------------------------------------------------------------------------------------------------------------------------------------------------------------------------------------------------------------------------------------------------------------------------------------------------------------------------------------------------------------------------------------------------------------------------------------------------------------------------------------------------------------------------------------------------------------------------------------------------------------------------------------------------------------------------------------------------------------------------------------------------------------------------------------------------------------------------------------------------------------------------------------------------------------------------------------------------------------------------------------------------------------------------------------------------------------------------------------------------------------------------------------------------------------------------|--------------------------------------------------------------------------------------------------------------------------------------------------------------------------------------------------------------------------------------------------------------------------------------------------------------------------------------------------------------------------------------------------------------------------------------------------------------------------------------------------------------------------------------------------------------------------------------------------------------------------------------------------------------------------------------------------------------------------------------------------------------------------------------------------------------------------------------------------------------------------------------------------------------------------------------------------------------------------------------------------------------------------------------------------------------------------------------------------------------------------------------------------------------------------------------------------------------------------------------------------------------------------------------------------------------------------------------------------------------------------------------------------------------------------------------------------------------------------------------------------------------------------------------------------------------------------------------------------------------------------------------------------------------------------------------------------------------------------------------------------------------------------------------------------------------------------------------------------------------------------------------------------------------------------------------------------------------------------------------------------------------------------------------------------------------------------------------------------------------------------------|
| Image       | SHUMATT COMMANDER OF THE PARTY | SHUMATT A                                                                                                                                                                                                                                                                                                                                                                                                                                                                                                                                                                                                                                                                                                                                                                                                                                                                                                                                                                                                                                                                                                                                                                                                                                                                                                                                                                                                                                                                                                                                                                                                                                                                                                                                                                                                                                                                                                                                                                                                                                                                                                                      |
| Name        | Injector Orifice Plate's Front Lettering                                                                                                                                                                                                                                                                                                                                                                                                                                                                                                                                                                                                                                                                                                                                                                                                                                                                                                                                                                                                                                                                                                                                                                                                                                                                                                                                                                                                                                                                                                                                                                                                                                                                                                                                                                                                                                                                                                                                                                                                                                                                                      | Injector Orifice Plate's Side Lettering                                                                                                                                                                                                                                                                                                                                                                                                                                                                                                                                                                                                                                                                                                                                                                                                                                                                                                                                                                                                                                                                                                                                                                                                                                                                                                                                                                                                                                                                                                                                                                                                                                                                                                                                                                                                                                                                                                                                                                                                                                                                                        |
| Description | Orifice plate part number: 02#                                                                                                                                                                                                                                                                                                                                                                                                                                                                                                                                                                                                                                                                                                                                                                                                                                                                                                                                                                                                                                                                                                                                                                                                                                                                                                                                                                                                                                                                                                                                                                                                                                                                                                                                                                                                                                                                                                                                                                                                                                                                                                | I and the second second                                                                                                                                                                                                                                                                                                                                                                                                                                                                                                                                                                                                                                                                                                                                                                                                                                                                                                                                                                                                                                                                                                                                                                                                                                                                                                                                                                                                                                                                                                                                                                                                                                                                                                                                                                                                                                                                                                                                                                                                                                                                                                        |
| No.         | 3                                                                                                                                                                                                                                                                                                                                                                                                                                                                                                                                                                                                                                                                                                                                                                                                                                                                                                                                                                                                                                                                                                                                                                                                                                                                                                                                                                                                                                                                                                                                                                                                                                                                                                                                                                                                                                                                                                                                                                                                                                                                                                                             | 4                                                                                                                                                                                                                                                                                                                                                                                                                                                                                                                                                                                                                                                                                                                                                                                                                                                                                                                                                                                                                                                                                                                                                                                                                                                                                                                                                                                                                                                                                                                                                                                                                                                                                                                                                                                                                                                                                                                                                                                                                                                                                                                              |
| Image       | 0-25mm<br>0.001mm                                                                                                                                                                                                                                                                                                                                                                                                                                                                                                                                                                                                                                                                                                                                                                                                                                                                                                                                                                                                                                                                                                                                                                                                                                                                                                                                                                                                                                                                                                                                                                                                                                                                                                                                                                                                                                                                                                                                                                                                                                                                                                             | SHUMATT STATE OF THE PARTY OF T |
| Name        | Injector Orifice Plate's Thickness                                                                                                                                                                                                                                                                                                                                                                                                                                                                                                                                                                                                                                                                                                                                                                                                                                                                                                                                                                                                                                                                                                                                                                                                                                                                                                                                                                                                                                                                                                                                                                                                                                                                                                                                                                                                                                                                                                                                                                                                                                                                                            | 9-Grid Plastic Box                                                                                                                                                                                                                                                                                                                                                                                                                                                                                                                                                                                                                                                                                                                                                                                                                                                                                                                                                                                                                                                                                                                                                                                                                                                                                                                                                                                                                                                                                                                                                                                                                                                                                                                                                                                                                                                                                                                                                                                                                                                                                                             |
| Description | Injector orifice plate's thickness range: 4.02mm   4.108mm.                                                                                                                                                                                                                                                                                                                                                                                                                                                                                                                                                                                                                                                                                                                                                                                                                                                                                                                                                                                                                                                                                                                                                                                                                                                                                                                                                                                                                                                                                                                                                                                                                                                                                                                                                                                                                                                                                                                                                                                                                                                                   | Prevent damage to the orifice plates during transportation                                                                                                                                                                                                                                                                                                                                                                                                                                                                                                                                                                                                                                                                                                                                                                                                                                                                                                                                                                                                                                                                                                                                                                                                                                                                                                                                                                                                                                                                                                                                                                                                                                                                                                                                                                                                                                                                                                                                                                                                                                                                     |
| No.         | d d d 5 d d                                                                                                                                                                                                                                                                                                                                                                                                                                                                                                                                                                                                                                                                                                                                                                                                                                                                                                                                                                                                                                                                                                                                                                                                                                                                                                                                                                                                                                                                                                                                                                                                                                                                                                                                                                                                                                                                                                                                                                                                                                                                                                                   | 6                                                                                                                                                                                                                                                                                                                                                                                                                                                                                                                                                                                                                                                                                                                                                                                                                                                                                                                                                                                                                                                                                                                                                                                                                                                                                                                                                                                                                                                                                                                                                                                                                                                                                                                                                                                                                                                                                                                                                                                                                                                                                                                              |
| Image       | SHUMATT                                                                                                                                                                                                                                                                                                                                                                                                                                                                                                                                                                                                                                                                                                                                                                                                                                                                                                                                                                                                                                                                                                                                                                                                                                                                                                                                                                                                                                                                                                                                                                                                                                                                                                                                                                                                                                                                                                                                                                                                                                                                                                                       | SHUMATT  (PILINIEI                                                                                                                                                                                                                                                                                                                                                                                                                                                                                                                                                                                                                                                                                                                                                                                                                                                                                                                                                                                                                                                                                                                                                                                                                                                                                                                                                                                                                                                                                                                                                                                                                                                                                                                                                                                                                                                                                                                                                                                                                                                                                                             |
| Name        | Neutral Injector Orifice Plate's Individual<br>Box                                                                                                                                                                                                                                                                                                                                                                                                                                                                                                                                                                                                                                                                                                                                                                                                                                                                                                                                                                                                                                                                                                                                                                                                                                                                                                                                                                                                                                                                                                                                                                                                                                                                                                                                                                                                                                                                                                                                                                                                                                                                            | Orifice Plate's 10pcs Packing Box                                                                                                                                                                                                                                                                                                                                                                                                                                                                                                                                                                                                                                                                                                                                                                                                                                                                                                                                                                                                                                                                                                                                                                                                                                                                                                                                                                                                                                                                                                                                                                                                                                                                                                                                                                                                                                                                                                                                                                                                                                                                                              |
| Description | Prevent damage to the orifice plates during transportation                                                                                                                                                                                                                                                                                                                                                                                                                                                                                                                                                                                                                                                                                                                                                                                                                                                                                                                                                                                                                                                                                                                                                                                                                                                                                                                                                                                                                                                                                                                                                                                                                                                                                                                                                                                                                                                                                                                                                                                                                                                                    | Liwei orifice plate's 10PCS plastic box to prevent damage to the orifice plates during transportation                                                                                                                                                                                                                                                                                                                                                                                                                                                                                                                                                                                                                                                                                                                                                                                                                                                                                                                                                                                                                                                                                                                                                                                                                                                                                                                                                                                                                                                                                                                                                                                                                                                                                                                                                                                                                                                                                                                                                                                                                          |
| No.         | 7                                                                                                                                                                                                                                                                                                                                                                                                                                                                                                                                                                                                                                                                                                                                                                                                                                                                                                                                                                                                                                                                                                                                                                                                                                                                                                                                                                                                                                                                                                                                                                                                                                                                                                                                                                                                                                                                                                                                                                                                                                                                                                                             | 8                                                                                                                                                                                                                                                                                                                                                                                                                                                                                                                                                                                                                                                                                                                                                                                                                                                                                                                                                                                                                                                                                                                                                                                                                                                                                                                                                                                                                                                                                                                                                                                                                                                                                                                                                                                                                                                                                                                                                                                                                                                                                                                              |
|             |                                                                                                                                                                                                                                                                                                                                                                                                                                                                                                                                                                                                                                                                                                                                                                                                                                                                                                                                                                                                                                                                                                                                                                                                                                                                                                                                                                                                                                                                                                                                                                                                                                                                                                                                                                                                                                                                                                                                                                                                                                                                                                                               |                                                                                                                                                                                                                                                                                                                                                                                                                                                                                                                                                                                                                                                                                                                                                                                                                                                                                                                                                                                                                                                                                                                                                                                                                                                                                                                                                                                                                                                                                                                                                                                                                                                                                                                                                                                                                                                                                                                                                                                                                                                                                                                                |