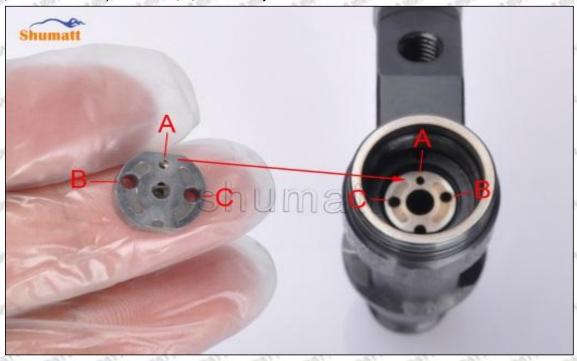

### (2) 23670-E0351 Injector Orifice Plate 02# Part Number Common Writing

02#, 2#, 02, 2, 295040-5070, 2950405070, 2950405070

#### 1.3. 23670-E0351 Injector Orifice Plate 02# Specifications and Dimensions

Injector Orifice Plate's Size: 2cm\*2 cm \*1 cm
Injector Orifice Plate's Box Size: 7cm \*7 cm \*2 cm
Injector Orifice Plate's Package Size: 8 cm \* 8cm
Injector Orifice Plate's Net Weight: 0.015kg
Injector Orifice Plate's Gross Weight: 0.03kg