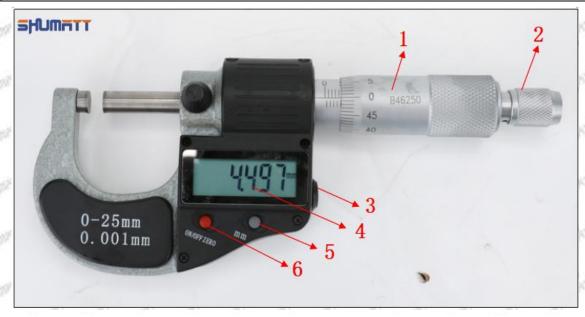

### (2) 23670-E0351 Injector Orifice Plate 02# Customized Items

| No.         | THE WALL WITH THE THE WALL                                                                                                                                                                                                                                                                                                                                                                                                                                                                                                                                                                                                                                                                                                                                                                                                                                                                                                                                                                                                                                                                                                                                                                                                                                                                                                                                                                                                                                                                                                                                                                                                                                                                                                                                                                                                                                                                                                                                                                                                                                                                                                    | art art 21 art art                                                                                                                                                                                                                                                                                                                                                                                                                                                                                                                                                                                                                                                                                                                                                                                                                                                                                                                                                                                                                                                                                                                                                                                                                                                                                                                                                                                                                                                                                                                                                                                                                                                                                                                                                                                                                                                                                                                                                                                                                                                                                                             |
|-------------|-------------------------------------------------------------------------------------------------------------------------------------------------------------------------------------------------------------------------------------------------------------------------------------------------------------------------------------------------------------------------------------------------------------------------------------------------------------------------------------------------------------------------------------------------------------------------------------------------------------------------------------------------------------------------------------------------------------------------------------------------------------------------------------------------------------------------------------------------------------------------------------------------------------------------------------------------------------------------------------------------------------------------------------------------------------------------------------------------------------------------------------------------------------------------------------------------------------------------------------------------------------------------------------------------------------------------------------------------------------------------------------------------------------------------------------------------------------------------------------------------------------------------------------------------------------------------------------------------------------------------------------------------------------------------------------------------------------------------------------------------------------------------------------------------------------------------------------------------------------------------------------------------------------------------------------------------------------------------------------------------------------------------------------------------------------------------------------------------------------------------------|--------------------------------------------------------------------------------------------------------------------------------------------------------------------------------------------------------------------------------------------------------------------------------------------------------------------------------------------------------------------------------------------------------------------------------------------------------------------------------------------------------------------------------------------------------------------------------------------------------------------------------------------------------------------------------------------------------------------------------------------------------------------------------------------------------------------------------------------------------------------------------------------------------------------------------------------------------------------------------------------------------------------------------------------------------------------------------------------------------------------------------------------------------------------------------------------------------------------------------------------------------------------------------------------------------------------------------------------------------------------------------------------------------------------------------------------------------------------------------------------------------------------------------------------------------------------------------------------------------------------------------------------------------------------------------------------------------------------------------------------------------------------------------------------------------------------------------------------------------------------------------------------------------------------------------------------------------------------------------------------------------------------------------------------------------------------------------------------------------------------------------|
| Image       | SHUMATT COMMANDER OF THE PARTY | SHUMATT A                                                                                                                                                                                                                                                                                                                                                                                                                                                                                                                                                                                                                                                                                                                                                                                                                                                                                                                                                                                                                                                                                                                                                                                                                                                                                                                                                                                                                                                                                                                                                                                                                                                                                                                                                                                                                                                                                                                                                                                                                                                                                                                      |
| Name        | Injector Orifice Plate's Front Lettering                                                                                                                                                                                                                                                                                                                                                                                                                                                                                                                                                                                                                                                                                                                                                                                                                                                                                                                                                                                                                                                                                                                                                                                                                                                                                                                                                                                                                                                                                                                                                                                                                                                                                                                                                                                                                                                                                                                                                                                                                                                                                      | Injector Orifice Plate's Side Lettering                                                                                                                                                                                                                                                                                                                                                                                                                                                                                                                                                                                                                                                                                                                                                                                                                                                                                                                                                                                                                                                                                                                                                                                                                                                                                                                                                                                                                                                                                                                                                                                                                                                                                                                                                                                                                                                                                                                                                                                                                                                                                        |
| Description | Orifice plate part number: 02#                                                                                                                                                                                                                                                                                                                                                                                                                                                                                                                                                                                                                                                                                                                                                                                                                                                                                                                                                                                                                                                                                                                                                                                                                                                                                                                                                                                                                                                                                                                                                                                                                                                                                                                                                                                                                                                                                                                                                                                                                                                                                                | I and the second second                                                                                                                                                                                                                                                                                                                                                                                                                                                                                                                                                                                                                                                                                                                                                                                                                                                                                                                                                                                                                                                                                                                                                                                                                                                                                                                                                                                                                                                                                                                                                                                                                                                                                                                                                                                                                                                                                                                                                                                                                                                                                                        |
| No.         | 3                                                                                                                                                                                                                                                                                                                                                                                                                                                                                                                                                                                                                                                                                                                                                                                                                                                                                                                                                                                                                                                                                                                                                                                                                                                                                                                                                                                                                                                                                                                                                                                                                                                                                                                                                                                                                                                                                                                                                                                                                                                                                                                             | 4                                                                                                                                                                                                                                                                                                                                                                                                                                                                                                                                                                                                                                                                                                                                                                                                                                                                                                                                                                                                                                                                                                                                                                                                                                                                                                                                                                                                                                                                                                                                                                                                                                                                                                                                                                                                                                                                                                                                                                                                                                                                                                                              |
| Image       | 0-25mm<br>0.001mm                                                                                                                                                                                                                                                                                                                                                                                                                                                                                                                                                                                                                                                                                                                                                                                                                                                                                                                                                                                                                                                                                                                                                                                                                                                                                                                                                                                                                                                                                                                                                                                                                                                                                                                                                                                                                                                                                                                                                                                                                                                                                                             | SHUMATT STATE OF THE PARTY OF T |
| Name        | Injector Orifice Plate's Thickness                                                                                                                                                                                                                                                                                                                                                                                                                                                                                                                                                                                                                                                                                                                                                                                                                                                                                                                                                                                                                                                                                                                                                                                                                                                                                                                                                                                                                                                                                                                                                                                                                                                                                                                                                                                                                                                                                                                                                                                                                                                                                            | 9-Grid Plastic Box                                                                                                                                                                                                                                                                                                                                                                                                                                                                                                                                                                                                                                                                                                                                                                                                                                                                                                                                                                                                                                                                                                                                                                                                                                                                                                                                                                                                                                                                                                                                                                                                                                                                                                                                                                                                                                                                                                                                                                                                                                                                                                             |
| Description | Injector orifice plate's thickness range: 4.02mm   4.108mm.                                                                                                                                                                                                                                                                                                                                                                                                                                                                                                                                                                                                                                                                                                                                                                                                                                                                                                                                                                                                                                                                                                                                                                                                                                                                                                                                                                                                                                                                                                                                                                                                                                                                                                                                                                                                                                                                                                                                                                                                                                                                   | Prevent damage to the orifice plates during transportation                                                                                                                                                                                                                                                                                                                                                                                                                                                                                                                                                                                                                                                                                                                                                                                                                                                                                                                                                                                                                                                                                                                                                                                                                                                                                                                                                                                                                                                                                                                                                                                                                                                                                                                                                                                                                                                                                                                                                                                                                                                                     |
| No.         | d d d 5 d d                                                                                                                                                                                                                                                                                                                                                                                                                                                                                                                                                                                                                                                                                                                                                                                                                                                                                                                                                                                                                                                                                                                                                                                                                                                                                                                                                                                                                                                                                                                                                                                                                                                                                                                                                                                                                                                                                                                                                                                                                                                                                                                   | 6                                                                                                                                                                                                                                                                                                                                                                                                                                                                                                                                                                                                                                                                                                                                                                                                                                                                                                                                                                                                                                                                                                                                                                                                                                                                                                                                                                                                                                                                                                                                                                                                                                                                                                                                                                                                                                                                                                                                                                                                                                                                                                                              |
| Image       | SHUMATT                                                                                                                                                                                                                                                                                                                                                                                                                                                                                                                                                                                                                                                                                                                                                                                                                                                                                                                                                                                                                                                                                                                                                                                                                                                                                                                                                                                                                                                                                                                                                                                                                                                                                                                                                                                                                                                                                                                                                                                                                                                                                                                       | SHUMATT  (PILINIEI                                                                                                                                                                                                                                                                                                                                                                                                                                                                                                                                                                                                                                                                                                                                                                                                                                                                                                                                                                                                                                                                                                                                                                                                                                                                                                                                                                                                                                                                                                                                                                                                                                                                                                                                                                                                                                                                                                                                                                                                                                                                                                             |
| Name        | Neutral Injector Orifice Plate's Individual<br>Box                                                                                                                                                                                                                                                                                                                                                                                                                                                                                                                                                                                                                                                                                                                                                                                                                                                                                                                                                                                                                                                                                                                                                                                                                                                                                                                                                                                                                                                                                                                                                                                                                                                                                                                                                                                                                                                                                                                                                                                                                                                                            | Orifice Plate's 10pcs Packing Box                                                                                                                                                                                                                                                                                                                                                                                                                                                                                                                                                                                                                                                                                                                                                                                                                                                                                                                                                                                                                                                                                                                                                                                                                                                                                                                                                                                                                                                                                                                                                                                                                                                                                                                                                                                                                                                                                                                                                                                                                                                                                              |
| Description | Prevent damage to the orifice plates during transportation                                                                                                                                                                                                                                                                                                                                                                                                                                                                                                                                                                                                                                                                                                                                                                                                                                                                                                                                                                                                                                                                                                                                                                                                                                                                                                                                                                                                                                                                                                                                                                                                                                                                                                                                                                                                                                                                                                                                                                                                                                                                    | Liwei orifice plate's 10PCS plastic box to prevent damage to the orifice plates during transportation                                                                                                                                                                                                                                                                                                                                                                                                                                                                                                                                                                                                                                                                                                                                                                                                                                                                                                                                                                                                                                                                                                                                                                                                                                                                                                                                                                                                                                                                                                                                                                                                                                                                                                                                                                                                                                                                                                                                                                                                                          |
| No.         | 7                                                                                                                                                                                                                                                                                                                                                                                                                                                                                                                                                                                                                                                                                                                                                                                                                                                                                                                                                                                                                                                                                                                                                                                                                                                                                                                                                                                                                                                                                                                                                                                                                                                                                                                                                                                                                                                                                                                                                                                                                                                                                                                             | 8                                                                                                                                                                                                                                                                                                                                                                                                                                                                                                                                                                                                                                                                                                                                                                                                                                                                                                                                                                                                                                                                                                                                                                                                                                                                                                                                                                                                                                                                                                                                                                                                                                                                                                                                                                                                                                                                                                                                                                                                                                                                                                                              |
|             |                                                                                                                                                                                                                                                                                                                                                                                                                                                                                                                                                                                                                                                                                                                                                                                                                                                                                                                                                                                                                                                                                                                                                                                                                                                                                                                                                                                                                                                                                                                                                                                                                                                                                                                                                                                                                                                                                                                                                                                                                                                                                                                               |                                                                                                                                                                                                                                                                                                                                                                                                                                                                                                                                                                                                                                                                                                                                                                                                                                                                                                                                                                                                                                                                                                                                                                                                                                                                                                                                                                                                                                                                                                                                                                                                                                                                                                                                                                                                                                                                                                                                                                                                                                                                                                                                |