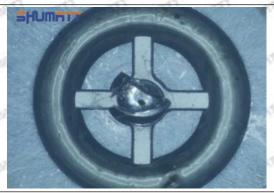

#### (1) 23670-E0351 Injector Orifice Plate 02# Testing

All 23670-E0351 injector orifice plate 02# parts are subjected to A-hole flow test, Z-hole flow test, precision test, high temperature test, low temperature test, pressure test, leakage test, durability test, and various working condition tests.

#### (2) 23670-E0351 Injector Orifice Plate 02# Inspection

The factory inspection of 23670-E0351 injector orifice plate 02# is undergone three inspections - full inspection, random inspection, and batch inspection. Different brands of test benches are used to test 23670-E0351 injector orifice plate 02# for a total of no less than three times for factory inspection, and 23670-E0351 injector orifice plate 02# installation testing environment are progressed in dust-free workshop.