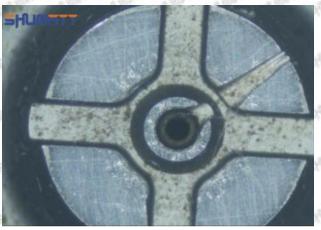

#### (1) 23670-E0351 Injector Orifice Plate 02# Testing

All 23670-E0351 injector orifice plate 02# parts are subjected to A-hole flow test, Z-hole flow test, precision test, high temperature test, low temperature test, pressure test, leakage test, durability test, and various working condition tests.

#### (2) 23670-E0351 Injector Orifice Plate 02# Inspection

The factory inspection of 23670-E0351 injector orifice plate 02# is undergone three inspections - full inspection, random inspection, and batch inspection. Different brands of test benches are used to test 23670-E0351 injector orifice plate 02# for a total of no less than three times for factory inspection, and 23670-E0351 injector orifice plate 02# installation testing environment are progressed in dust-free workshop.