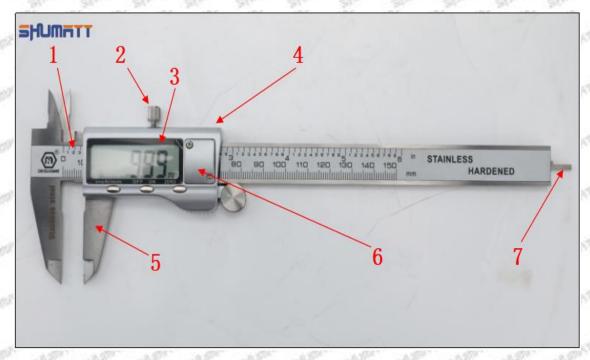

### (2) 23670-E0351 Injector Orifice Plate 02# Customized Items

| No.         | THE WALL WITH THE THE WALL                                                                                                                                                                                                                                                                                                                                                                                                                                                                                                                                                                                                                                                                                                                                                                                                                                                                                                                                                                                                                                                                                                                                                                                                                                                                                                                                                                                                                                                                                                                                                                                                                                                                                                                                                                                                                                                                                                                                                                                                                                                                                                    | art art 21 art art                                                                                                                                                                                                                                                                                                                                                                                                                                                                                                                                                                                                                                                                                                                                                                                                                                                                                                                                                                                                                                                                                                                                                                                                                                                                                                                                                                                                                                                                                                                                                                                                                                                                                                                                                                                                                                                                                                                                                                                                                                                                                                             |
|-------------|-------------------------------------------------------------------------------------------------------------------------------------------------------------------------------------------------------------------------------------------------------------------------------------------------------------------------------------------------------------------------------------------------------------------------------------------------------------------------------------------------------------------------------------------------------------------------------------------------------------------------------------------------------------------------------------------------------------------------------------------------------------------------------------------------------------------------------------------------------------------------------------------------------------------------------------------------------------------------------------------------------------------------------------------------------------------------------------------------------------------------------------------------------------------------------------------------------------------------------------------------------------------------------------------------------------------------------------------------------------------------------------------------------------------------------------------------------------------------------------------------------------------------------------------------------------------------------------------------------------------------------------------------------------------------------------------------------------------------------------------------------------------------------------------------------------------------------------------------------------------------------------------------------------------------------------------------------------------------------------------------------------------------------------------------------------------------------------------------------------------------------|--------------------------------------------------------------------------------------------------------------------------------------------------------------------------------------------------------------------------------------------------------------------------------------------------------------------------------------------------------------------------------------------------------------------------------------------------------------------------------------------------------------------------------------------------------------------------------------------------------------------------------------------------------------------------------------------------------------------------------------------------------------------------------------------------------------------------------------------------------------------------------------------------------------------------------------------------------------------------------------------------------------------------------------------------------------------------------------------------------------------------------------------------------------------------------------------------------------------------------------------------------------------------------------------------------------------------------------------------------------------------------------------------------------------------------------------------------------------------------------------------------------------------------------------------------------------------------------------------------------------------------------------------------------------------------------------------------------------------------------------------------------------------------------------------------------------------------------------------------------------------------------------------------------------------------------------------------------------------------------------------------------------------------------------------------------------------------------------------------------------------------|
| Image       | SHUMATT COMMANDER OF THE PARTY | SHUMATT A                                                                                                                                                                                                                                                                                                                                                                                                                                                                                                                                                                                                                                                                                                                                                                                                                                                                                                                                                                                                                                                                                                                                                                                                                                                                                                                                                                                                                                                                                                                                                                                                                                                                                                                                                                                                                                                                                                                                                                                                                                                                                                                      |
| Name        | Injector Orifice Plate's Front Lettering                                                                                                                                                                                                                                                                                                                                                                                                                                                                                                                                                                                                                                                                                                                                                                                                                                                                                                                                                                                                                                                                                                                                                                                                                                                                                                                                                                                                                                                                                                                                                                                                                                                                                                                                                                                                                                                                                                                                                                                                                                                                                      | Injector Orifice Plate's Side Lettering                                                                                                                                                                                                                                                                                                                                                                                                                                                                                                                                                                                                                                                                                                                                                                                                                                                                                                                                                                                                                                                                                                                                                                                                                                                                                                                                                                                                                                                                                                                                                                                                                                                                                                                                                                                                                                                                                                                                                                                                                                                                                        |
| Description | Orifice plate part number: 02#                                                                                                                                                                                                                                                                                                                                                                                                                                                                                                                                                                                                                                                                                                                                                                                                                                                                                                                                                                                                                                                                                                                                                                                                                                                                                                                                                                                                                                                                                                                                                                                                                                                                                                                                                                                                                                                                                                                                                                                                                                                                                                | I and the second second                                                                                                                                                                                                                                                                                                                                                                                                                                                                                                                                                                                                                                                                                                                                                                                                                                                                                                                                                                                                                                                                                                                                                                                                                                                                                                                                                                                                                                                                                                                                                                                                                                                                                                                                                                                                                                                                                                                                                                                                                                                                                                        |
| No.         | 3                                                                                                                                                                                                                                                                                                                                                                                                                                                                                                                                                                                                                                                                                                                                                                                                                                                                                                                                                                                                                                                                                                                                                                                                                                                                                                                                                                                                                                                                                                                                                                                                                                                                                                                                                                                                                                                                                                                                                                                                                                                                                                                             | 4                                                                                                                                                                                                                                                                                                                                                                                                                                                                                                                                                                                                                                                                                                                                                                                                                                                                                                                                                                                                                                                                                                                                                                                                                                                                                                                                                                                                                                                                                                                                                                                                                                                                                                                                                                                                                                                                                                                                                                                                                                                                                                                              |
| Image       | 0-25mm<br>0.001mm                                                                                                                                                                                                                                                                                                                                                                                                                                                                                                                                                                                                                                                                                                                                                                                                                                                                                                                                                                                                                                                                                                                                                                                                                                                                                                                                                                                                                                                                                                                                                                                                                                                                                                                                                                                                                                                                                                                                                                                                                                                                                                             | SHUMATT STATE OF THE PARTY OF T |
| Name        | Injector Orifice Plate's Thickness                                                                                                                                                                                                                                                                                                                                                                                                                                                                                                                                                                                                                                                                                                                                                                                                                                                                                                                                                                                                                                                                                                                                                                                                                                                                                                                                                                                                                                                                                                                                                                                                                                                                                                                                                                                                                                                                                                                                                                                                                                                                                            | 9-Grid Plastic Box                                                                                                                                                                                                                                                                                                                                                                                                                                                                                                                                                                                                                                                                                                                                                                                                                                                                                                                                                                                                                                                                                                                                                                                                                                                                                                                                                                                                                                                                                                                                                                                                                                                                                                                                                                                                                                                                                                                                                                                                                                                                                                             |
| Description | Injector orifice plate's thickness range: 4.02mm   4.108mm.                                                                                                                                                                                                                                                                                                                                                                                                                                                                                                                                                                                                                                                                                                                                                                                                                                                                                                                                                                                                                                                                                                                                                                                                                                                                                                                                                                                                                                                                                                                                                                                                                                                                                                                                                                                                                                                                                                                                                                                                                                                                   | Prevent damage to the orifice plates during transportation                                                                                                                                                                                                                                                                                                                                                                                                                                                                                                                                                                                                                                                                                                                                                                                                                                                                                                                                                                                                                                                                                                                                                                                                                                                                                                                                                                                                                                                                                                                                                                                                                                                                                                                                                                                                                                                                                                                                                                                                                                                                     |
| No.         | d d d 5 d d                                                                                                                                                                                                                                                                                                                                                                                                                                                                                                                                                                                                                                                                                                                                                                                                                                                                                                                                                                                                                                                                                                                                                                                                                                                                                                                                                                                                                                                                                                                                                                                                                                                                                                                                                                                                                                                                                                                                                                                                                                                                                                                   | 6                                                                                                                                                                                                                                                                                                                                                                                                                                                                                                                                                                                                                                                                                                                                                                                                                                                                                                                                                                                                                                                                                                                                                                                                                                                                                                                                                                                                                                                                                                                                                                                                                                                                                                                                                                                                                                                                                                                                                                                                                                                                                                                              |
| Image       | SHUMATT                                                                                                                                                                                                                                                                                                                                                                                                                                                                                                                                                                                                                                                                                                                                                                                                                                                                                                                                                                                                                                                                                                                                                                                                                                                                                                                                                                                                                                                                                                                                                                                                                                                                                                                                                                                                                                                                                                                                                                                                                                                                                                                       | SHUMATT  (PILINIEI                                                                                                                                                                                                                                                                                                                                                                                                                                                                                                                                                                                                                                                                                                                                                                                                                                                                                                                                                                                                                                                                                                                                                                                                                                                                                                                                                                                                                                                                                                                                                                                                                                                                                                                                                                                                                                                                                                                                                                                                                                                                                                             |
| Name        | Neutral Injector Orifice Plate's Individual<br>Box                                                                                                                                                                                                                                                                                                                                                                                                                                                                                                                                                                                                                                                                                                                                                                                                                                                                                                                                                                                                                                                                                                                                                                                                                                                                                                                                                                                                                                                                                                                                                                                                                                                                                                                                                                                                                                                                                                                                                                                                                                                                            | Orifice Plate's 10pcs Packing Box                                                                                                                                                                                                                                                                                                                                                                                                                                                                                                                                                                                                                                                                                                                                                                                                                                                                                                                                                                                                                                                                                                                                                                                                                                                                                                                                                                                                                                                                                                                                                                                                                                                                                                                                                                                                                                                                                                                                                                                                                                                                                              |
| Description | Prevent damage to the orifice plates during transportation                                                                                                                                                                                                                                                                                                                                                                                                                                                                                                                                                                                                                                                                                                                                                                                                                                                                                                                                                                                                                                                                                                                                                                                                                                                                                                                                                                                                                                                                                                                                                                                                                                                                                                                                                                                                                                                                                                                                                                                                                                                                    | Liwei orifice plate's 10PCS plastic box to prevent damage to the orifice plates during transportation                                                                                                                                                                                                                                                                                                                                                                                                                                                                                                                                                                                                                                                                                                                                                                                                                                                                                                                                                                                                                                                                                                                                                                                                                                                                                                                                                                                                                                                                                                                                                                                                                                                                                                                                                                                                                                                                                                                                                                                                                          |
| No.         | 7                                                                                                                                                                                                                                                                                                                                                                                                                                                                                                                                                                                                                                                                                                                                                                                                                                                                                                                                                                                                                                                                                                                                                                                                                                                                                                                                                                                                                                                                                                                                                                                                                                                                                                                                                                                                                                                                                                                                                                                                                                                                                                                             | 8                                                                                                                                                                                                                                                                                                                                                                                                                                                                                                                                                                                                                                                                                                                                                                                                                                                                                                                                                                                                                                                                                                                                                                                                                                                                                                                                                                                                                                                                                                                                                                                                                                                                                                                                                                                                                                                                                                                                                                                                                                                                                                                              |
|             |                                                                                                                                                                                                                                                                                                                                                                                                                                                                                                                                                                                                                                                                                                                                                                                                                                                                                                                                                                                                                                                                                                                                                                                                                                                                                                                                                                                                                                                                                                                                                                                                                                                                                                                                                                                                                                                                                                                                                                                                                                                                                                                               |                                                                                                                                                                                                                                                                                                                                                                                                                                                                                                                                                                                                                                                                                                                                                                                                                                                                                                                                                                                                                                                                                                                                                                                                                                                                                                                                                                                                                                                                                                                                                                                                                                                                                                                                                                                                                                                                                                                                                                                                                                                                                                                                |