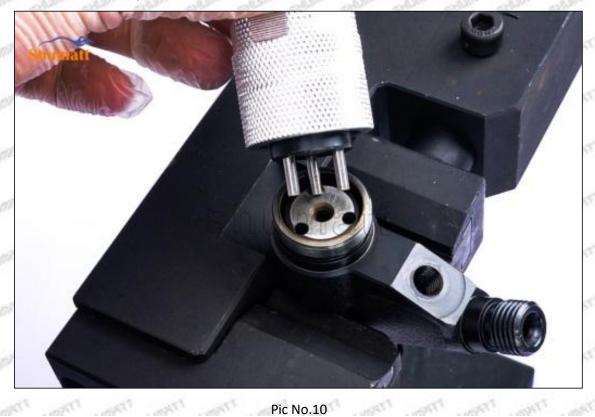

## 23670-E0351 Injector Orifice Plate 02# Technical File

SKU1 G1L320000000002

SKU2 G1F12950400200

SKU3 G1N12950400200