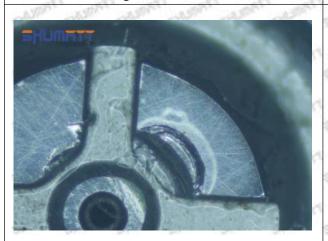

#### (1) 23670-E0351 Injector Orifice Plate 02# Testing

All 23670-E0351 injector orifice plate 02# parts are subjected to A-hole flow test, Z-hole flow test, precision test, high temperature test, low temperature test, pressure test, leakage test, durability test, and various working condition tests.

#### (2) 23670-E0351 Injector Orifice Plate 02# Inspection

The factory inspection of 23670-E0351 injector orifice plate 02# is undergone three inspections - full inspection, random inspection, and batch inspection. Different brands of test benches are used to test 23670-E0351 injector orifice plate 02# for a total of no less than three times for factory inspection, and 23670-E0351 injector orifice plate 02# installation testing environment are progressed in dust-free workshop.