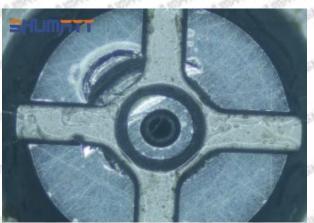

#### (1) 23670-E0351 Injector Orifice Plate 02# Testing

All 23670-E0351 injector orifice plate 02# parts are subjected to A-hole flow test, Z-hole flow test, precision test, high temperature test, low temperature test, pressure test, leakage test, durability test, and various working condition tests.

#### (2) 23670-E0351 Injector Orifice Plate 02# Inspection

The factory inspection of 23670-E0351 injector orifice plate 02# is undergone three inspections - full inspection, random inspection, and batch inspection. Different brands of test benches are used to test 23670-E0351 injector orifice plate 02# for a total of no less than three times for factory inspection, and 23670-E0351 injector orifice plate 02# installation testing environment are progressed in dust-free workshop.