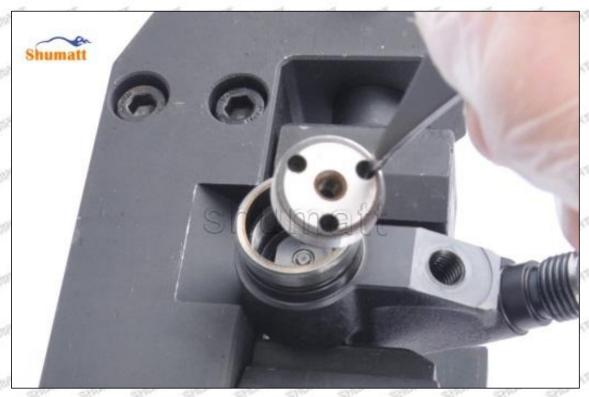

## 23670-E0351 Injector Orifice Plate 02# Technical File

SKU1 G1L320000000002

SKU2 G1F12950400200

SKU3 G1N12950400200