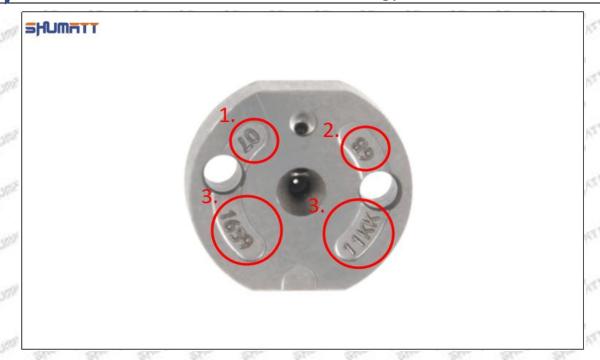

### (2) 23670-E0351 Injector Orifice Plate 02# Part Number Common Writing

02#, 2#, 02, 2, 295040-5070, 2950405070, 2950405070