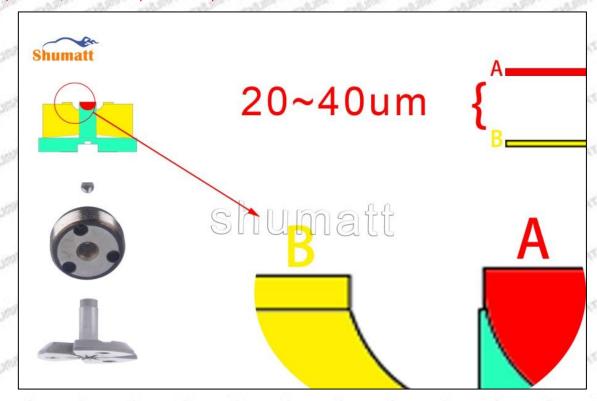

#### (2) Electronic Digital Display Micrometer

1. Preparation: Clean all surfaces of the caliper with a dry soft cloth, please make sure there is a battery in the caliper before using it;

#### 2. Use of ON/OFF ZERO function key:

In the "off "state, short press the ON/OFF ZERO function key to start up, the micrometer is in the metric reading (shown on the right of the display "mm") mode and display the set value. If there is no set value, the initial value is displayed as "0".

In the power-on state, press and hold (more than 2 seconds) the ON/OFF ZERO function key to shut down.

In the power-on state, short press the ON/OFF ZERO function key, and the display returns to the set value or the initial value "0".