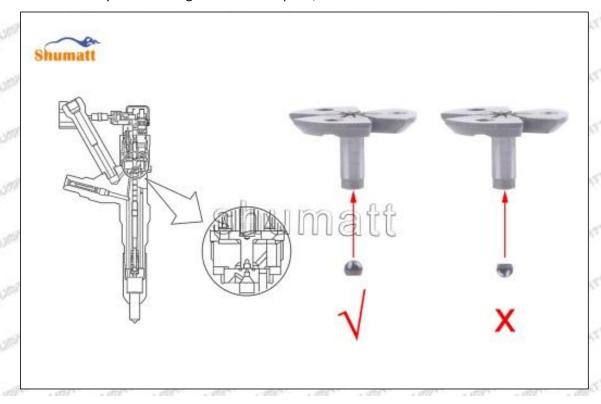

## 23670-E0351 Injector Orifice Plate 02# Technical File

SKU1 G1L320000000002

SKU2 G1F12950400200

SKU3 G1N12950400200