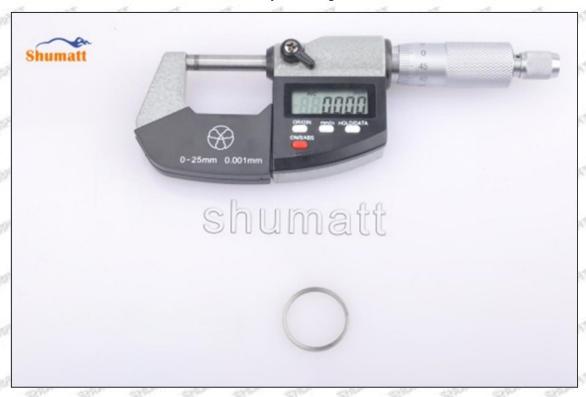

### (2) 23670-E0351 Injector Orifice Plate 02# Customized Items

| No.         | THE WALL WITH THE THE WALL                                                                                                                                                                                                                                                                                                                                                                                                                                                                                                                                                                                                                                                                                                                                                                                                                                                                                                                                                                                                                                                                                                                                                                                                                                                                                                                                                                                                                                                                                                                                                                                                                                                                                                                                                                                                                                                                                                                                                                                                                                                                                                    | art art 21 art art                                                                                                                                                                                                                                                                                                                                                                                                                                                                                                                                                                                                                                                                                                                                                                                                                                                                                                                                                                                                                                                                                                                                                                                                                                                                                                                                                                                                                                                                                                                                                                                                                                                                                                                                                                                                                                                                                                                                                                                                                                                                                                             |
|-------------|-------------------------------------------------------------------------------------------------------------------------------------------------------------------------------------------------------------------------------------------------------------------------------------------------------------------------------------------------------------------------------------------------------------------------------------------------------------------------------------------------------------------------------------------------------------------------------------------------------------------------------------------------------------------------------------------------------------------------------------------------------------------------------------------------------------------------------------------------------------------------------------------------------------------------------------------------------------------------------------------------------------------------------------------------------------------------------------------------------------------------------------------------------------------------------------------------------------------------------------------------------------------------------------------------------------------------------------------------------------------------------------------------------------------------------------------------------------------------------------------------------------------------------------------------------------------------------------------------------------------------------------------------------------------------------------------------------------------------------------------------------------------------------------------------------------------------------------------------------------------------------------------------------------------------------------------------------------------------------------------------------------------------------------------------------------------------------------------------------------------------------|--------------------------------------------------------------------------------------------------------------------------------------------------------------------------------------------------------------------------------------------------------------------------------------------------------------------------------------------------------------------------------------------------------------------------------------------------------------------------------------------------------------------------------------------------------------------------------------------------------------------------------------------------------------------------------------------------------------------------------------------------------------------------------------------------------------------------------------------------------------------------------------------------------------------------------------------------------------------------------------------------------------------------------------------------------------------------------------------------------------------------------------------------------------------------------------------------------------------------------------------------------------------------------------------------------------------------------------------------------------------------------------------------------------------------------------------------------------------------------------------------------------------------------------------------------------------------------------------------------------------------------------------------------------------------------------------------------------------------------------------------------------------------------------------------------------------------------------------------------------------------------------------------------------------------------------------------------------------------------------------------------------------------------------------------------------------------------------------------------------------------------|
| Image       | SHUMATT COMMANDER OF THE PARTY | SHUMATT A                                                                                                                                                                                                                                                                                                                                                                                                                                                                                                                                                                                                                                                                                                                                                                                                                                                                                                                                                                                                                                                                                                                                                                                                                                                                                                                                                                                                                                                                                                                                                                                                                                                                                                                                                                                                                                                                                                                                                                                                                                                                                                                      |
| Name        | Injector Orifice Plate's Front Lettering                                                                                                                                                                                                                                                                                                                                                                                                                                                                                                                                                                                                                                                                                                                                                                                                                                                                                                                                                                                                                                                                                                                                                                                                                                                                                                                                                                                                                                                                                                                                                                                                                                                                                                                                                                                                                                                                                                                                                                                                                                                                                      | Injector Orifice Plate's Side Lettering                                                                                                                                                                                                                                                                                                                                                                                                                                                                                                                                                                                                                                                                                                                                                                                                                                                                                                                                                                                                                                                                                                                                                                                                                                                                                                                                                                                                                                                                                                                                                                                                                                                                                                                                                                                                                                                                                                                                                                                                                                                                                        |
| Description | Orifice plate part number: 02#                                                                                                                                                                                                                                                                                                                                                                                                                                                                                                                                                                                                                                                                                                                                                                                                                                                                                                                                                                                                                                                                                                                                                                                                                                                                                                                                                                                                                                                                                                                                                                                                                                                                                                                                                                                                                                                                                                                                                                                                                                                                                                | I and the second second                                                                                                                                                                                                                                                                                                                                                                                                                                                                                                                                                                                                                                                                                                                                                                                                                                                                                                                                                                                                                                                                                                                                                                                                                                                                                                                                                                                                                                                                                                                                                                                                                                                                                                                                                                                                                                                                                                                                                                                                                                                                                                        |
| No.         | 3                                                                                                                                                                                                                                                                                                                                                                                                                                                                                                                                                                                                                                                                                                                                                                                                                                                                                                                                                                                                                                                                                                                                                                                                                                                                                                                                                                                                                                                                                                                                                                                                                                                                                                                                                                                                                                                                                                                                                                                                                                                                                                                             | 4                                                                                                                                                                                                                                                                                                                                                                                                                                                                                                                                                                                                                                                                                                                                                                                                                                                                                                                                                                                                                                                                                                                                                                                                                                                                                                                                                                                                                                                                                                                                                                                                                                                                                                                                                                                                                                                                                                                                                                                                                                                                                                                              |
| Image       | 0-25mm<br>0.001mm                                                                                                                                                                                                                                                                                                                                                                                                                                                                                                                                                                                                                                                                                                                                                                                                                                                                                                                                                                                                                                                                                                                                                                                                                                                                                                                                                                                                                                                                                                                                                                                                                                                                                                                                                                                                                                                                                                                                                                                                                                                                                                             | SHUMATT STATE OF THE PARTY OF T |
| Name        | Injector Orifice Plate's Thickness                                                                                                                                                                                                                                                                                                                                                                                                                                                                                                                                                                                                                                                                                                                                                                                                                                                                                                                                                                                                                                                                                                                                                                                                                                                                                                                                                                                                                                                                                                                                                                                                                                                                                                                                                                                                                                                                                                                                                                                                                                                                                            | 9-Grid Plastic Box                                                                                                                                                                                                                                                                                                                                                                                                                                                                                                                                                                                                                                                                                                                                                                                                                                                                                                                                                                                                                                                                                                                                                                                                                                                                                                                                                                                                                                                                                                                                                                                                                                                                                                                                                                                                                                                                                                                                                                                                                                                                                                             |
| Description | Injector orifice plate's thickness range: 4.02mm   4.108mm.                                                                                                                                                                                                                                                                                                                                                                                                                                                                                                                                                                                                                                                                                                                                                                                                                                                                                                                                                                                                                                                                                                                                                                                                                                                                                                                                                                                                                                                                                                                                                                                                                                                                                                                                                                                                                                                                                                                                                                                                                                                                   | Prevent damage to the orifice plates during transportation                                                                                                                                                                                                                                                                                                                                                                                                                                                                                                                                                                                                                                                                                                                                                                                                                                                                                                                                                                                                                                                                                                                                                                                                                                                                                                                                                                                                                                                                                                                                                                                                                                                                                                                                                                                                                                                                                                                                                                                                                                                                     |
| No.         | d d d 5 d d                                                                                                                                                                                                                                                                                                                                                                                                                                                                                                                                                                                                                                                                                                                                                                                                                                                                                                                                                                                                                                                                                                                                                                                                                                                                                                                                                                                                                                                                                                                                                                                                                                                                                                                                                                                                                                                                                                                                                                                                                                                                                                                   | 6                                                                                                                                                                                                                                                                                                                                                                                                                                                                                                                                                                                                                                                                                                                                                                                                                                                                                                                                                                                                                                                                                                                                                                                                                                                                                                                                                                                                                                                                                                                                                                                                                                                                                                                                                                                                                                                                                                                                                                                                                                                                                                                              |
| Image       | SHUMATT                                                                                                                                                                                                                                                                                                                                                                                                                                                                                                                                                                                                                                                                                                                                                                                                                                                                                                                                                                                                                                                                                                                                                                                                                                                                                                                                                                                                                                                                                                                                                                                                                                                                                                                                                                                                                                                                                                                                                                                                                                                                                                                       | SHUMATT  (PILINIEI                                                                                                                                                                                                                                                                                                                                                                                                                                                                                                                                                                                                                                                                                                                                                                                                                                                                                                                                                                                                                                                                                                                                                                                                                                                                                                                                                                                                                                                                                                                                                                                                                                                                                                                                                                                                                                                                                                                                                                                                                                                                                                             |
| Name        | Neutral Injector Orifice Plate's Individual<br>Box                                                                                                                                                                                                                                                                                                                                                                                                                                                                                                                                                                                                                                                                                                                                                                                                                                                                                                                                                                                                                                                                                                                                                                                                                                                                                                                                                                                                                                                                                                                                                                                                                                                                                                                                                                                                                                                                                                                                                                                                                                                                            | Orifice Plate's 10pcs Packing Box                                                                                                                                                                                                                                                                                                                                                                                                                                                                                                                                                                                                                                                                                                                                                                                                                                                                                                                                                                                                                                                                                                                                                                                                                                                                                                                                                                                                                                                                                                                                                                                                                                                                                                                                                                                                                                                                                                                                                                                                                                                                                              |
| Description | Prevent damage to the orifice plates during transportation                                                                                                                                                                                                                                                                                                                                                                                                                                                                                                                                                                                                                                                                                                                                                                                                                                                                                                                                                                                                                                                                                                                                                                                                                                                                                                                                                                                                                                                                                                                                                                                                                                                                                                                                                                                                                                                                                                                                                                                                                                                                    | Liwei orifice plate's 10PCS plastic box to prevent damage to the orifice plates during transportation                                                                                                                                                                                                                                                                                                                                                                                                                                                                                                                                                                                                                                                                                                                                                                                                                                                                                                                                                                                                                                                                                                                                                                                                                                                                                                                                                                                                                                                                                                                                                                                                                                                                                                                                                                                                                                                                                                                                                                                                                          |
| No.         | 7                                                                                                                                                                                                                                                                                                                                                                                                                                                                                                                                                                                                                                                                                                                                                                                                                                                                                                                                                                                                                                                                                                                                                                                                                                                                                                                                                                                                                                                                                                                                                                                                                                                                                                                                                                                                                                                                                                                                                                                                                                                                                                                             | 8                                                                                                                                                                                                                                                                                                                                                                                                                                                                                                                                                                                                                                                                                                                                                                                                                                                                                                                                                                                                                                                                                                                                                                                                                                                                                                                                                                                                                                                                                                                                                                                                                                                                                                                                                                                                                                                                                                                                                                                                                                                                                                                              |
|             |                                                                                                                                                                                                                                                                                                                                                                                                                                                                                                                                                                                                                                                                                                                                                                                                                                                                                                                                                                                                                                                                                                                                                                                                                                                                                                                                                                                                                                                                                                                                                                                                                                                                                                                                                                                                                                                                                                                                                                                                                                                                                                                               |                                                                                                                                                                                                                                                                                                                                                                                                                                                                                                                                                                                                                                                                                                                                                                                                                                                                                                                                                                                                                                                                                                                                                                                                                                                                                                                                                                                                                                                                                                                                                                                                                                                                                                                                                                                                                                                                                                                                                                                                                                                                                                                                |