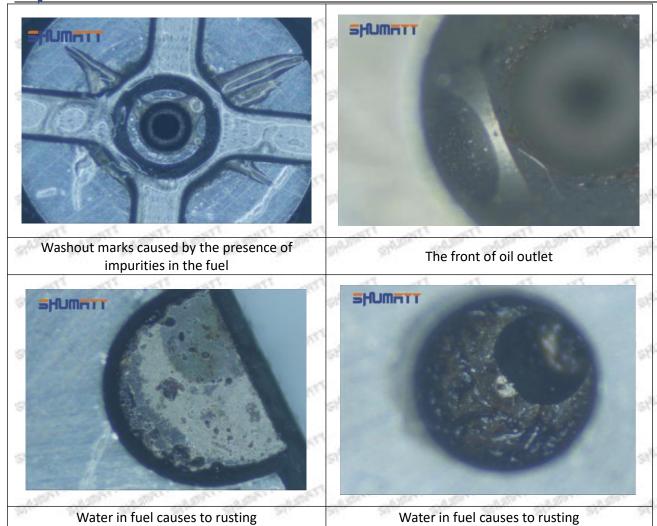

#### (1) 23670-E0351 Injector Orifice Plate 02# Testing

All 23670-E0351 injector orifice plate 02# parts are subjected to A-hole flow test, Z-hole flow test, precision test, high temperature test, low temperature test, pressure test, leakage test, durability test, and various working condition tests.

#### (2) 23670-E0351 Injector Orifice Plate 02# Inspection

The factory inspection of 23670-E0351 injector orifice plate 02# is undergone three inspections - full inspection, random inspection, and batch inspection. Different brands of test benches are used to test 23670-E0351 injector orifice plate 02# for a total of no less than three times for factory inspection, and 23670-E0351 injector orifice plate 02# installation testing environment are progressed in dust-free workshop.