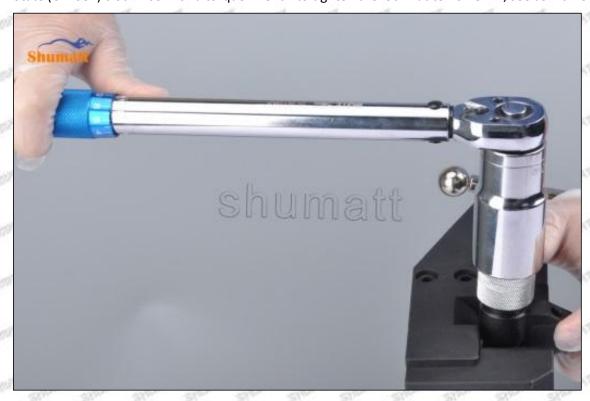

## 23670-E0351 Injector Orifice Plate 02# Technical File

SKU1 G1L320000000002

SKU2 G1F12950400200

SKU3 G1N12950400200