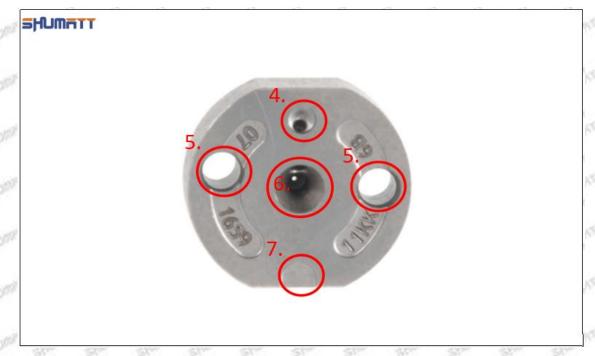

### (2) 23670-E0351 Injector Orifice Plate 02# Customized Items

| No.         | THE WALL WITH THE THE WALL                                                                                                                                                                                                                                                                                                                                                                                                                                                                                                                                                                                                                                                                                                                                                                                                                                                                                                                                                                                                                                                                                                                                                                                                                                                                                                                                                                                                                                                                                                                                                                                                                                                                                                                                                                                                                                                                                                                                                                                                                                                                                                    | art art 21 art art                                                                                                                                                                                                                                                                                                                                                                                                                                                                                                                                                                                                                                                                                                                                                                                                                                                                                                                                                                                                                                                                                                                                                                                                                                                                                                                                                                                                                                                                                                                                                                                                                                                                                                                                                                                                                                                                                                                                                                                                                                                                                                             |
|-------------|-------------------------------------------------------------------------------------------------------------------------------------------------------------------------------------------------------------------------------------------------------------------------------------------------------------------------------------------------------------------------------------------------------------------------------------------------------------------------------------------------------------------------------------------------------------------------------------------------------------------------------------------------------------------------------------------------------------------------------------------------------------------------------------------------------------------------------------------------------------------------------------------------------------------------------------------------------------------------------------------------------------------------------------------------------------------------------------------------------------------------------------------------------------------------------------------------------------------------------------------------------------------------------------------------------------------------------------------------------------------------------------------------------------------------------------------------------------------------------------------------------------------------------------------------------------------------------------------------------------------------------------------------------------------------------------------------------------------------------------------------------------------------------------------------------------------------------------------------------------------------------------------------------------------------------------------------------------------------------------------------------------------------------------------------------------------------------------------------------------------------------|--------------------------------------------------------------------------------------------------------------------------------------------------------------------------------------------------------------------------------------------------------------------------------------------------------------------------------------------------------------------------------------------------------------------------------------------------------------------------------------------------------------------------------------------------------------------------------------------------------------------------------------------------------------------------------------------------------------------------------------------------------------------------------------------------------------------------------------------------------------------------------------------------------------------------------------------------------------------------------------------------------------------------------------------------------------------------------------------------------------------------------------------------------------------------------------------------------------------------------------------------------------------------------------------------------------------------------------------------------------------------------------------------------------------------------------------------------------------------------------------------------------------------------------------------------------------------------------------------------------------------------------------------------------------------------------------------------------------------------------------------------------------------------------------------------------------------------------------------------------------------------------------------------------------------------------------------------------------------------------------------------------------------------------------------------------------------------------------------------------------------------|
| Image       | SHUMATT COMMANDER OF THE PARTY | SHUMATT A                                                                                                                                                                                                                                                                                                                                                                                                                                                                                                                                                                                                                                                                                                                                                                                                                                                                                                                                                                                                                                                                                                                                                                                                                                                                                                                                                                                                                                                                                                                                                                                                                                                                                                                                                                                                                                                                                                                                                                                                                                                                                                                      |
| Name        | Injector Orifice Plate's Front Lettering                                                                                                                                                                                                                                                                                                                                                                                                                                                                                                                                                                                                                                                                                                                                                                                                                                                                                                                                                                                                                                                                                                                                                                                                                                                                                                                                                                                                                                                                                                                                                                                                                                                                                                                                                                                                                                                                                                                                                                                                                                                                                      | Injector Orifice Plate's Side Lettering                                                                                                                                                                                                                                                                                                                                                                                                                                                                                                                                                                                                                                                                                                                                                                                                                                                                                                                                                                                                                                                                                                                                                                                                                                                                                                                                                                                                                                                                                                                                                                                                                                                                                                                                                                                                                                                                                                                                                                                                                                                                                        |
| Description | Orifice plate part number: 02#                                                                                                                                                                                                                                                                                                                                                                                                                                                                                                                                                                                                                                                                                                                                                                                                                                                                                                                                                                                                                                                                                                                                                                                                                                                                                                                                                                                                                                                                                                                                                                                                                                                                                                                                                                                                                                                                                                                                                                                                                                                                                                | I and the second second                                                                                                                                                                                                                                                                                                                                                                                                                                                                                                                                                                                                                                                                                                                                                                                                                                                                                                                                                                                                                                                                                                                                                                                                                                                                                                                                                                                                                                                                                                                                                                                                                                                                                                                                                                                                                                                                                                                                                                                                                                                                                                        |
| No.         | 3                                                                                                                                                                                                                                                                                                                                                                                                                                                                                                                                                                                                                                                                                                                                                                                                                                                                                                                                                                                                                                                                                                                                                                                                                                                                                                                                                                                                                                                                                                                                                                                                                                                                                                                                                                                                                                                                                                                                                                                                                                                                                                                             | 4                                                                                                                                                                                                                                                                                                                                                                                                                                                                                                                                                                                                                                                                                                                                                                                                                                                                                                                                                                                                                                                                                                                                                                                                                                                                                                                                                                                                                                                                                                                                                                                                                                                                                                                                                                                                                                                                                                                                                                                                                                                                                                                              |
| Image       | 0-25mm<br>0.001mm                                                                                                                                                                                                                                                                                                                                                                                                                                                                                                                                                                                                                                                                                                                                                                                                                                                                                                                                                                                                                                                                                                                                                                                                                                                                                                                                                                                                                                                                                                                                                                                                                                                                                                                                                                                                                                                                                                                                                                                                                                                                                                             | SHUMATT STATE OF THE PARTY OF T |
| Name        | Injector Orifice Plate's Thickness                                                                                                                                                                                                                                                                                                                                                                                                                                                                                                                                                                                                                                                                                                                                                                                                                                                                                                                                                                                                                                                                                                                                                                                                                                                                                                                                                                                                                                                                                                                                                                                                                                                                                                                                                                                                                                                                                                                                                                                                                                                                                            | 9-Grid Plastic Box                                                                                                                                                                                                                                                                                                                                                                                                                                                                                                                                                                                                                                                                                                                                                                                                                                                                                                                                                                                                                                                                                                                                                                                                                                                                                                                                                                                                                                                                                                                                                                                                                                                                                                                                                                                                                                                                                                                                                                                                                                                                                                             |
| Description | Injector orifice plate's thickness range: 4.02mm   4.108mm.                                                                                                                                                                                                                                                                                                                                                                                                                                                                                                                                                                                                                                                                                                                                                                                                                                                                                                                                                                                                                                                                                                                                                                                                                                                                                                                                                                                                                                                                                                                                                                                                                                                                                                                                                                                                                                                                                                                                                                                                                                                                   | Prevent damage to the orifice plates during transportation                                                                                                                                                                                                                                                                                                                                                                                                                                                                                                                                                                                                                                                                                                                                                                                                                                                                                                                                                                                                                                                                                                                                                                                                                                                                                                                                                                                                                                                                                                                                                                                                                                                                                                                                                                                                                                                                                                                                                                                                                                                                     |
| No.         | d d d 5 d d                                                                                                                                                                                                                                                                                                                                                                                                                                                                                                                                                                                                                                                                                                                                                                                                                                                                                                                                                                                                                                                                                                                                                                                                                                                                                                                                                                                                                                                                                                                                                                                                                                                                                                                                                                                                                                                                                                                                                                                                                                                                                                                   | 6                                                                                                                                                                                                                                                                                                                                                                                                                                                                                                                                                                                                                                                                                                                                                                                                                                                                                                                                                                                                                                                                                                                                                                                                                                                                                                                                                                                                                                                                                                                                                                                                                                                                                                                                                                                                                                                                                                                                                                                                                                                                                                                              |
| Image       | SHUMATT                                                                                                                                                                                                                                                                                                                                                                                                                                                                                                                                                                                                                                                                                                                                                                                                                                                                                                                                                                                                                                                                                                                                                                                                                                                                                                                                                                                                                                                                                                                                                                                                                                                                                                                                                                                                                                                                                                                                                                                                                                                                                                                       | SHUMATT  (PILINIEI                                                                                                                                                                                                                                                                                                                                                                                                                                                                                                                                                                                                                                                                                                                                                                                                                                                                                                                                                                                                                                                                                                                                                                                                                                                                                                                                                                                                                                                                                                                                                                                                                                                                                                                                                                                                                                                                                                                                                                                                                                                                                                             |
| Name        | Neutral Injector Orifice Plate's Individual<br>Box                                                                                                                                                                                                                                                                                                                                                                                                                                                                                                                                                                                                                                                                                                                                                                                                                                                                                                                                                                                                                                                                                                                                                                                                                                                                                                                                                                                                                                                                                                                                                                                                                                                                                                                                                                                                                                                                                                                                                                                                                                                                            | Orifice Plate's 10pcs Packing Box                                                                                                                                                                                                                                                                                                                                                                                                                                                                                                                                                                                                                                                                                                                                                                                                                                                                                                                                                                                                                                                                                                                                                                                                                                                                                                                                                                                                                                                                                                                                                                                                                                                                                                                                                                                                                                                                                                                                                                                                                                                                                              |
| Description | Prevent damage to the orifice plates during transportation                                                                                                                                                                                                                                                                                                                                                                                                                                                                                                                                                                                                                                                                                                                                                                                                                                                                                                                                                                                                                                                                                                                                                                                                                                                                                                                                                                                                                                                                                                                                                                                                                                                                                                                                                                                                                                                                                                                                                                                                                                                                    | Liwei orifice plate's 10PCS plastic box to prevent damage to the orifice plates during transportation                                                                                                                                                                                                                                                                                                                                                                                                                                                                                                                                                                                                                                                                                                                                                                                                                                                                                                                                                                                                                                                                                                                                                                                                                                                                                                                                                                                                                                                                                                                                                                                                                                                                                                                                                                                                                                                                                                                                                                                                                          |
| No.         | 7                                                                                                                                                                                                                                                                                                                                                                                                                                                                                                                                                                                                                                                                                                                                                                                                                                                                                                                                                                                                                                                                                                                                                                                                                                                                                                                                                                                                                                                                                                                                                                                                                                                                                                                                                                                                                                                                                                                                                                                                                                                                                                                             | 8                                                                                                                                                                                                                                                                                                                                                                                                                                                                                                                                                                                                                                                                                                                                                                                                                                                                                                                                                                                                                                                                                                                                                                                                                                                                                                                                                                                                                                                                                                                                                                                                                                                                                                                                                                                                                                                                                                                                                                                                                                                                                                                              |
|             |                                                                                                                                                                                                                                                                                                                                                                                                                                                                                                                                                                                                                                                                                                                                                                                                                                                                                                                                                                                                                                                                                                                                                                                                                                                                                                                                                                                                                                                                                                                                                                                                                                                                                                                                                                                                                                                                                                                                                                                                                                                                                                                               |                                                                                                                                                                                                                                                                                                                                                                                                                                                                                                                                                                                                                                                                                                                                                                                                                                                                                                                                                                                                                                                                                                                                                                                                                                                                                                                                                                                                                                                                                                                                                                                                                                                                                                                                                                                                                                                                                                                                                                                                                                                                                                                                |