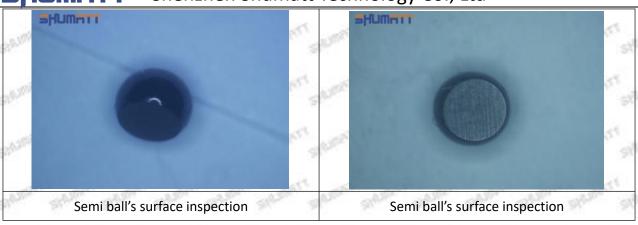

the semi ball to be not tightly sealed, which causes the fuel injection pressure cannot be established, then the fuel injector cannot work normally.

⚠ The wear on orifice plate's surface causes gap to the semi ball, which leads to large volume of oil return, in serious cases, the pressure can not be built up and nozzle will spray oil directly.

The blockage of the oil inlet hole (side hole) will cause small amount of oil return, the blockage of oil inlet side hole will cause the injector cannot build a pressure chamber, as a result, the injector cannot work normally.

(2) Magnified 500 times under the microscope, check the plane position of the semi ball, if there is any scratch, it is recommended to replace it.

Mob/WhatsApp: +86 13410541523 Tel: +8675523215133

Email: ruby@shumatt.com



### 2.2.23670-E0351 Injector Orifice Plate 02# Level of Damage Inspection

#### (1) Slight Damaged



Mob/WhatsApp: +86 13410541523 Tel: +8675523215133

Email: <u>ruby@shumatt.com</u> Website: <u>www.shumatt.com</u>

#### (2) Moderate Damaged



Wear marks on edge



The misalignment of the semi ball causes damage to the orifice plate when installing it



The wear of the middle oil back-flow hole causes gap between semi ball and orifice plate, and causes the orifice plate to be washed out by high-pressure oil

-

#### (3) Highly Damaged



Obvious Wear marks on edge



The misalignment of the semi ball causes damage to the orifice plate when installing it

Mob/WhatsApp: +86 13410541523

Email: <a href="mailto:ruby@shumatt.com">ruby@shumatt.com</a>

© 2022 Shenzhen Shumatt Technology Co.