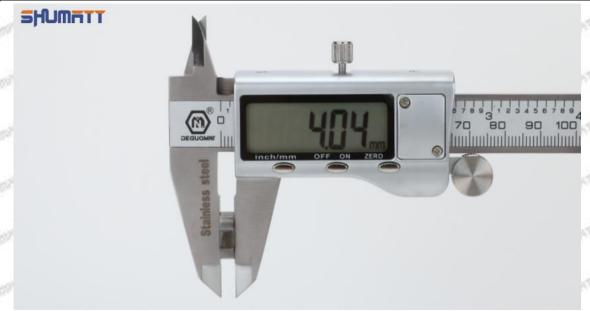

### (2) 23670-E0351 Injector Orifice Plate 02# Customized Items

| No.         | THE WALL WITH THE THE WALL                                                                                                                                                                                                                                                                                                                                                                                                                                                                                                                                                                                                                                                                                                                                                                                                                                                                                                                                                                                                                                                                                                                                                                                                                                                                                                                                                                                                                                                                                                                                                                                                                                                                                                                                                                                                                                                                                                                                                                                                                                                                                                    | art art 21 art art                                                                                                                                                                                                                                                                                                                                                                                                                                                                                                                                                                                                                                                                                                                                                                                                                                                                                                                                                                                                                                                                                                                                                                                                                                                                                                                                                                                                                                                                                                                                                                                                                                                                                                                                                                                                                                                                                                                                                                                                                                                                                                             |
|-------------|-------------------------------------------------------------------------------------------------------------------------------------------------------------------------------------------------------------------------------------------------------------------------------------------------------------------------------------------------------------------------------------------------------------------------------------------------------------------------------------------------------------------------------------------------------------------------------------------------------------------------------------------------------------------------------------------------------------------------------------------------------------------------------------------------------------------------------------------------------------------------------------------------------------------------------------------------------------------------------------------------------------------------------------------------------------------------------------------------------------------------------------------------------------------------------------------------------------------------------------------------------------------------------------------------------------------------------------------------------------------------------------------------------------------------------------------------------------------------------------------------------------------------------------------------------------------------------------------------------------------------------------------------------------------------------------------------------------------------------------------------------------------------------------------------------------------------------------------------------------------------------------------------------------------------------------------------------------------------------------------------------------------------------------------------------------------------------------------------------------------------------|--------------------------------------------------------------------------------------------------------------------------------------------------------------------------------------------------------------------------------------------------------------------------------------------------------------------------------------------------------------------------------------------------------------------------------------------------------------------------------------------------------------------------------------------------------------------------------------------------------------------------------------------------------------------------------------------------------------------------------------------------------------------------------------------------------------------------------------------------------------------------------------------------------------------------------------------------------------------------------------------------------------------------------------------------------------------------------------------------------------------------------------------------------------------------------------------------------------------------------------------------------------------------------------------------------------------------------------------------------------------------------------------------------------------------------------------------------------------------------------------------------------------------------------------------------------------------------------------------------------------------------------------------------------------------------------------------------------------------------------------------------------------------------------------------------------------------------------------------------------------------------------------------------------------------------------------------------------------------------------------------------------------------------------------------------------------------------------------------------------------------------|
| Image       | SHUMATT COMMANDER OF THE PARTY | SHUMATT A                                                                                                                                                                                                                                                                                                                                                                                                                                                                                                                                                                                                                                                                                                                                                                                                                                                                                                                                                                                                                                                                                                                                                                                                                                                                                                                                                                                                                                                                                                                                                                                                                                                                                                                                                                                                                                                                                                                                                                                                                                                                                                                      |
| Name        | Injector Orifice Plate's Front Lettering                                                                                                                                                                                                                                                                                                                                                                                                                                                                                                                                                                                                                                                                                                                                                                                                                                                                                                                                                                                                                                                                                                                                                                                                                                                                                                                                                                                                                                                                                                                                                                                                                                                                                                                                                                                                                                                                                                                                                                                                                                                                                      | Injector Orifice Plate's Side Lettering                                                                                                                                                                                                                                                                                                                                                                                                                                                                                                                                                                                                                                                                                                                                                                                                                                                                                                                                                                                                                                                                                                                                                                                                                                                                                                                                                                                                                                                                                                                                                                                                                                                                                                                                                                                                                                                                                                                                                                                                                                                                                        |
| Description | Orifice plate part number: 02#                                                                                                                                                                                                                                                                                                                                                                                                                                                                                                                                                                                                                                                                                                                                                                                                                                                                                                                                                                                                                                                                                                                                                                                                                                                                                                                                                                                                                                                                                                                                                                                                                                                                                                                                                                                                                                                                                                                                                                                                                                                                                                | I and the second second                                                                                                                                                                                                                                                                                                                                                                                                                                                                                                                                                                                                                                                                                                                                                                                                                                                                                                                                                                                                                                                                                                                                                                                                                                                                                                                                                                                                                                                                                                                                                                                                                                                                                                                                                                                                                                                                                                                                                                                                                                                                                                        |
| No.         | 3                                                                                                                                                                                                                                                                                                                                                                                                                                                                                                                                                                                                                                                                                                                                                                                                                                                                                                                                                                                                                                                                                                                                                                                                                                                                                                                                                                                                                                                                                                                                                                                                                                                                                                                                                                                                                                                                                                                                                                                                                                                                                                                             | 4                                                                                                                                                                                                                                                                                                                                                                                                                                                                                                                                                                                                                                                                                                                                                                                                                                                                                                                                                                                                                                                                                                                                                                                                                                                                                                                                                                                                                                                                                                                                                                                                                                                                                                                                                                                                                                                                                                                                                                                                                                                                                                                              |
| Image       | 0-25mm<br>0.001mm                                                                                                                                                                                                                                                                                                                                                                                                                                                                                                                                                                                                                                                                                                                                                                                                                                                                                                                                                                                                                                                                                                                                                                                                                                                                                                                                                                                                                                                                                                                                                                                                                                                                                                                                                                                                                                                                                                                                                                                                                                                                                                             | SHUMATT STATE OF THE PARTY OF T |
| Name        | Injector Orifice Plate's Thickness                                                                                                                                                                                                                                                                                                                                                                                                                                                                                                                                                                                                                                                                                                                                                                                                                                                                                                                                                                                                                                                                                                                                                                                                                                                                                                                                                                                                                                                                                                                                                                                                                                                                                                                                                                                                                                                                                                                                                                                                                                                                                            | 9-Grid Plastic Box                                                                                                                                                                                                                                                                                                                                                                                                                                                                                                                                                                                                                                                                                                                                                                                                                                                                                                                                                                                                                                                                                                                                                                                                                                                                                                                                                                                                                                                                                                                                                                                                                                                                                                                                                                                                                                                                                                                                                                                                                                                                                                             |
| Description | Injector orifice plate's thickness range: 4.02mm   4.108mm.                                                                                                                                                                                                                                                                                                                                                                                                                                                                                                                                                                                                                                                                                                                                                                                                                                                                                                                                                                                                                                                                                                                                                                                                                                                                                                                                                                                                                                                                                                                                                                                                                                                                                                                                                                                                                                                                                                                                                                                                                                                                   | Prevent damage to the orifice plates during transportation                                                                                                                                                                                                                                                                                                                                                                                                                                                                                                                                                                                                                                                                                                                                                                                                                                                                                                                                                                                                                                                                                                                                                                                                                                                                                                                                                                                                                                                                                                                                                                                                                                                                                                                                                                                                                                                                                                                                                                                                                                                                     |
| No.         | d d d 5 d d                                                                                                                                                                                                                                                                                                                                                                                                                                                                                                                                                                                                                                                                                                                                                                                                                                                                                                                                                                                                                                                                                                                                                                                                                                                                                                                                                                                                                                                                                                                                                                                                                                                                                                                                                                                                                                                                                                                                                                                                                                                                                                                   | 6                                                                                                                                                                                                                                                                                                                                                                                                                                                                                                                                                                                                                                                                                                                                                                                                                                                                                                                                                                                                                                                                                                                                                                                                                                                                                                                                                                                                                                                                                                                                                                                                                                                                                                                                                                                                                                                                                                                                                                                                                                                                                                                              |
| Image       | SHUMATT                                                                                                                                                                                                                                                                                                                                                                                                                                                                                                                                                                                                                                                                                                                                                                                                                                                                                                                                                                                                                                                                                                                                                                                                                                                                                                                                                                                                                                                                                                                                                                                                                                                                                                                                                                                                                                                                                                                                                                                                                                                                                                                       | SHUMATT  (PILINIEI                                                                                                                                                                                                                                                                                                                                                                                                                                                                                                                                                                                                                                                                                                                                                                                                                                                                                                                                                                                                                                                                                                                                                                                                                                                                                                                                                                                                                                                                                                                                                                                                                                                                                                                                                                                                                                                                                                                                                                                                                                                                                                             |
| Name        | Neutral Injector Orifice Plate's Individual<br>Box                                                                                                                                                                                                                                                                                                                                                                                                                                                                                                                                                                                                                                                                                                                                                                                                                                                                                                                                                                                                                                                                                                                                                                                                                                                                                                                                                                                                                                                                                                                                                                                                                                                                                                                                                                                                                                                                                                                                                                                                                                                                            | Orifice Plate's 10pcs Packing Box                                                                                                                                                                                                                                                                                                                                                                                                                                                                                                                                                                                                                                                                                                                                                                                                                                                                                                                                                                                                                                                                                                                                                                                                                                                                                                                                                                                                                                                                                                                                                                                                                                                                                                                                                                                                                                                                                                                                                                                                                                                                                              |
| Description | Prevent damage to the orifice plates during transportation                                                                                                                                                                                                                                                                                                                                                                                                                                                                                                                                                                                                                                                                                                                                                                                                                                                                                                                                                                                                                                                                                                                                                                                                                                                                                                                                                                                                                                                                                                                                                                                                                                                                                                                                                                                                                                                                                                                                                                                                                                                                    | Liwei orifice plate's 10PCS plastic box to prevent damage to the orifice plates during transportation                                                                                                                                                                                                                                                                                                                                                                                                                                                                                                                                                                                                                                                                                                                                                                                                                                                                                                                                                                                                                                                                                                                                                                                                                                                                                                                                                                                                                                                                                                                                                                                                                                                                                                                                                                                                                                                                                                                                                                                                                          |
| No.         | 7                                                                                                                                                                                                                                                                                                                                                                                                                                                                                                                                                                                                                                                                                                                                                                                                                                                                                                                                                                                                                                                                                                                                                                                                                                                                                                                                                                                                                                                                                                                                                                                                                                                                                                                                                                                                                                                                                                                                                                                                                                                                                                                             | 8                                                                                                                                                                                                                                                                                                                                                                                                                                                                                                                                                                                                                                                                                                                                                                                                                                                                                                                                                                                                                                                                                                                                                                                                                                                                                                                                                                                                                                                                                                                                                                                                                                                                                                                                                                                                                                                                                                                                                                                                                                                                                                                              |
|             |                                                                                                                                                                                                                                                                                                                                                                                                                                                                                                                                                                                                                                                                                                                                                                                                                                                                                                                                                                                                                                                                                                                                                                                                                                                                                                                                                                                                                                                                                                                                                                                                                                                                                                                                                                                                                                                                                                                                                                                                                                                                                                                               |                                                                                                                                                                                                                                                                                                                                                                                                                                                                                                                                                                                                                                                                                                                                                                                                                                                                                                                                                                                                                                                                                                                                                                                                                                                                                                                                                                                                                                                                                                                                                                                                                                                                                                                                                                                                                                                                                                                                                                                                                                                                                                                                |