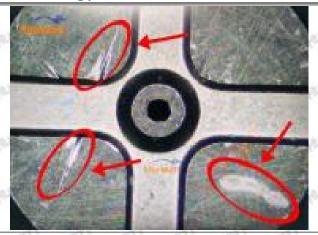

#### (2) 23670-E0351 Injector Orifice Plate 02# Inspection

The factory inspection of 23670-E0351 injector orifice plate 02# is undergone three inspections - full inspection, random inspection, and batch inspection. Different brands of test benches are used to test 23670-E0351 injector orifice plate 02# for a total of no less than three times for factory inspection, and 23670-E0351 injector orifice plate 02# installation testing environment are progressed in dust-free workshop.