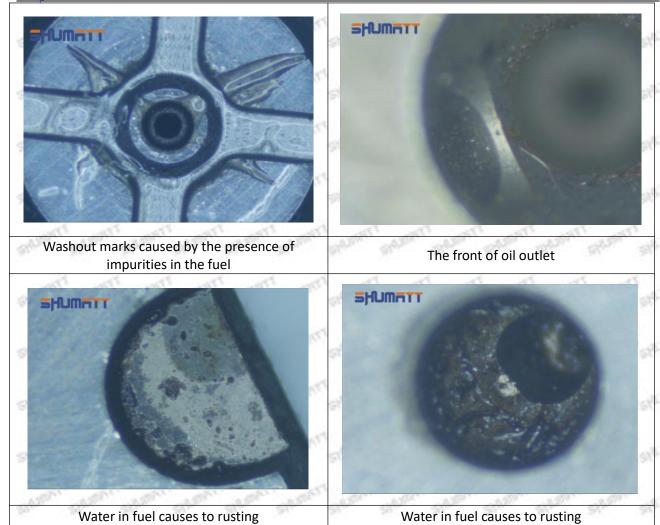

#### (1) 23670-E0370 Injector Orifice Plate 02# Testing

All 23670-E0370 injector orifice plate 02# parts are subjected to A-hole flow test, Z-hole flow test, precision test, high temperature test, low temperature test, pressure test, leakage test, durability test, and various working condition tests.

#### (2) 23670-E0370 Injector Orifice Plate 02# Inspection

The factory inspection of 23670-E0370 injector orifice plate 02# is undergone three inspections - full inspection, random inspection, and batch inspection. Different brands of test benches are used to test 23670-E0370 injector orifice plate 02# for a total of no less than three times for factory inspection, and 23670-E0370 injector orifice plate 02# installation testing environment are progressed in dust-free workshop.