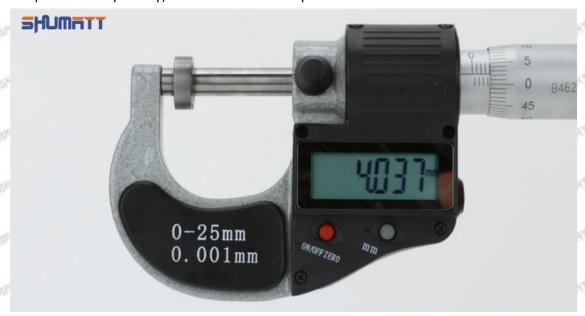

# (2) 23670-E0370 Injector Orifice Plate 02# Customized Items

| No.         | THE MET WITH A PARTY WITH WITH                              | 2                                                                                                                                                                                                                                                                                                                                                                                                                                                                                                                                                                                                                                                                                                                                                                                                                                                                                                                                                                                                                                                                                                                                                                                                                                                                                                                                                                                                                                                                                                                                                                                                                                                                                                                                                                                                                                                                                                                                                                                                                                                                                                                              |
|-------------|-------------------------------------------------------------|--------------------------------------------------------------------------------------------------------------------------------------------------------------------------------------------------------------------------------------------------------------------------------------------------------------------------------------------------------------------------------------------------------------------------------------------------------------------------------------------------------------------------------------------------------------------------------------------------------------------------------------------------------------------------------------------------------------------------------------------------------------------------------------------------------------------------------------------------------------------------------------------------------------------------------------------------------------------------------------------------------------------------------------------------------------------------------------------------------------------------------------------------------------------------------------------------------------------------------------------------------------------------------------------------------------------------------------------------------------------------------------------------------------------------------------------------------------------------------------------------------------------------------------------------------------------------------------------------------------------------------------------------------------------------------------------------------------------------------------------------------------------------------------------------------------------------------------------------------------------------------------------------------------------------------------------------------------------------------------------------------------------------------------------------------------------------------------------------------------------------------|
| Image       | SHUMATT (S)                                                 | SHUMATT A                                                                                                                                                                                                                                                                                                                                                                                                                                                                                                                                                                                                                                                                                                                                                                                                                                                                                                                                                                                                                                                                                                                                                                                                                                                                                                                                                                                                                                                                                                                                                                                                                                                                                                                                                                                                                                                                                                                                                                                                                                                                                                                      |
| Name        | Injector Orifice Plate's Front Lettering                    | Injector Orifice Plate's Side Lettering                                                                                                                                                                                                                                                                                                                                                                                                                                                                                                                                                                                                                                                                                                                                                                                                                                                                                                                                                                                                                                                                                                                                                                                                                                                                                                                                                                                                                                                                                                                                                                                                                                                                                                                                                                                                                                                                                                                                                                                                                                                                                        |
| Description | Orifice plate part number: 02#                              | The state of the s |
| No.         | 3                                                           | 4                                                                                                                                                                                                                                                                                                                                                                                                                                                                                                                                                                                                                                                                                                                                                                                                                                                                                                                                                                                                                                                                                                                                                                                                                                                                                                                                                                                                                                                                                                                                                                                                                                                                                                                                                                                                                                                                                                                                                                                                                                                                                                                              |
| Image       | 0-25mm<br>0.001mm                                           |                                                                                                                                                                                                                                                                                                                                                                                                                                                                                                                                                                                                                                                                                                                                                                                                                                                                                                                                                                                                                                                                                                                                                                                                                                                                                                                                                                                                                                                                                                                                                                                                                                                                                                                                                                                                                                                                                                                                                                                                                                                                                                                                |
| Name        | Injector Orifice Plate's Thickness                          | 9-Grid Plastic Box                                                                                                                                                                                                                                                                                                                                                                                                                                                                                                                                                                                                                                                                                                                                                                                                                                                                                                                                                                                                                                                                                                                                                                                                                                                                                                                                                                                                                                                                                                                                                                                                                                                                                                                                                                                                                                                                                                                                                                                                                                                                                                             |
| Description | Injector orifice plate's thickness range: 4.02mm   4.108mm. | Prevent damage to the orifice plates during transportation                                                                                                                                                                                                                                                                                                                                                                                                                                                                                                                                                                                                                                                                                                                                                                                                                                                                                                                                                                                                                                                                                                                                                                                                                                                                                                                                                                                                                                                                                                                                                                                                                                                                                                                                                                                                                                                                                                                                                                                                                                                                     |
| No.         | 5                                                           | 6                                                                                                                                                                                                                                                                                                                                                                                                                                                                                                                                                                                                                                                                                                                                                                                                                                                                                                                                                                                                                                                                                                                                                                                                                                                                                                                                                                                                                                                                                                                                                                                                                                                                                                                                                                                                                                                                                                                                                                                                                                                                                                                              |
| Image       | SHUMATT                                                     | SHUMATT  (PILINIEL  )                                                                                                                                                                                                                                                                                                                                                                                                                                                                                                                                                                                                                                                                                                                                                                                                                                                                                                                                                                                                                                                                                                                                                                                                                                                                                                                                                                                                                                                                                                                                                                                                                                                                                                                                                                                                                                                                                                                                                                                                                                                                                                          |
| Name        | Neutral Injector Orifice Plate's Individual<br>Box          | Orifice Plate's 10pcs Packing Box                                                                                                                                                                                                                                                                                                                                                                                                                                                                                                                                                                                                                                                                                                                                                                                                                                                                                                                                                                                                                                                                                                                                                                                                                                                                                                                                                                                                                                                                                                                                                                                                                                                                                                                                                                                                                                                                                                                                                                                                                                                                                              |
| Description | Prevent damage to the orifice plates during transportation  | Liwei orifice plate's 10PCS plastic box to prevent damage to the orifice plates during transportation                                                                                                                                                                                                                                                                                                                                                                                                                                                                                                                                                                                                                                                                                                                                                                                                                                                                                                                                                                                                                                                                                                                                                                                                                                                                                                                                                                                                                                                                                                                                                                                                                                                                                                                                                                                                                                                                                                                                                                                                                          |
| No.         | 7                                                           | 8                                                                                                                                                                                                                                                                                                                                                                                                                                                                                                                                                                                                                                                                                                                                                                                                                                                                                                                                                                                                                                                                                                                                                                                                                                                                                                                                                                                                                                                                                                                                                                                                                                                                                                                                                                                                                                                                                                                                                                                                                                                                                                                              |
|             |                                                             |                                                                                                                                                                                                                                                                                                                                                                                                                                                                                                                                                                                                                                                                                                                                                                                                                                                                                                                                                                                                                                                                                                                                                                                                                                                                                                                                                                                                                                                                                                                                                                                                                                                                                                                                                                                                                                                                                                                                                                                                                                                                                                                                |