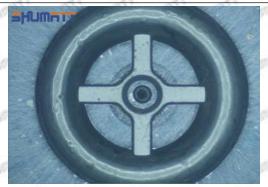

e of oil return, in serious cases, the pressure can not be built up and nozzle will spray oil directly.

The blockage of the oil inlet hole (side hole) will cause small amount of oil return, the blockage of oil inlet side hole will cause the injector cannot build a pressure chamber, as a result, the injector cannot work normally.

(2) Magnified 500 times under the microscope, check the plane position of the semi ball, if there is any scratch, it is recommended to replace it.

Mob/WhatsApp: +86 13410541523 Tel: +8675523215133

Email: ruby@shumatt.com



## 2.2.23670-E0370 Injector Orifice Plate 02# Level of Damage Inspection

### (1) Slight Damaged



Mob/WhatsApp: +86 13410541523 Tel: +8675523215133

Email: <u>ruby@shumatt.com</u> Website: <u>www.shumatt.com</u>

### (2) Moderate Damaged



Wear marks on edge



The misalignment of the semi ball causes damage to the orifice plate when installing it



The wear of the middle oil back-flow hole causes gap between semi ball and orifice plate, and causes the orifice plate to be washed out by high-pressure oil

-

#### (3) Highly Damaged



Obvious Wear marks on edge



The misalignment of the semi ball causes damage to the orifice plate when installing it

Mob/WhatsApp: +86 13410541523

Email: <a href="mailto:ruby@shumatt.com">ruby@shumatt.com</a>

© 2022 Shenzhen Shumatt Technology Co., Ltd

Tel: +8675523215133

# SHUMATT

# Shenzhen Shumatt Technology Co., Ltd



The wear of the middle oil back-flow hole causes gap between semi ball and orifice plate, and causes the orifice plate to be washed out by high-pressure oil

/

###