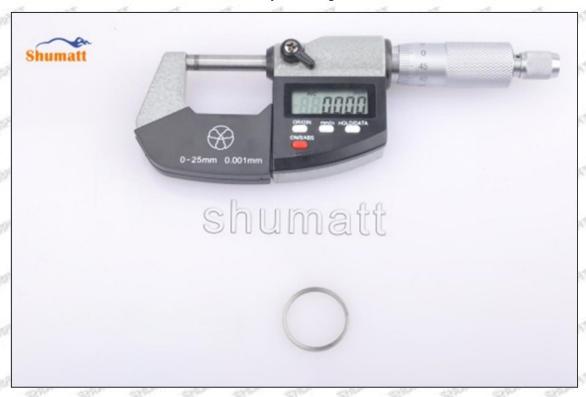

# (2) 23670-E0370 Injector Orifice Plate 02# Customized Items

| No.         | THE MET WITH A PARTY WITH WITH                              | 2                                                                                                                                                                                                                                                                                                                                                                                                                                                                                                                                                                                                                                                                                                                                                                                                                                                                                                                                                                                                                                                                                                                                                                                                                                                                                                                                                                                                                                                                                                                                                                                                                                                                                                                                                                                                                                                                                                                                                                                                                                                                                                                              |
|-------------|-------------------------------------------------------------|--------------------------------------------------------------------------------------------------------------------------------------------------------------------------------------------------------------------------------------------------------------------------------------------------------------------------------------------------------------------------------------------------------------------------------------------------------------------------------------------------------------------------------------------------------------------------------------------------------------------------------------------------------------------------------------------------------------------------------------------------------------------------------------------------------------------------------------------------------------------------------------------------------------------------------------------------------------------------------------------------------------------------------------------------------------------------------------------------------------------------------------------------------------------------------------------------------------------------------------------------------------------------------------------------------------------------------------------------------------------------------------------------------------------------------------------------------------------------------------------------------------------------------------------------------------------------------------------------------------------------------------------------------------------------------------------------------------------------------------------------------------------------------------------------------------------------------------------------------------------------------------------------------------------------------------------------------------------------------------------------------------------------------------------------------------------------------------------------------------------------------|
| Image       | SHUMATT (S)                                                 | SHUMATT A                                                                                                                                                                                                                                                                                                                                                                                                                                                                                                                                                                                                                                                                                                                                                                                                                                                                                                                                                                                                                                                                                                                                                                                                                                                                                                                                                                                                                                                                                                                                                                                                                                                                                                                                                                                                                                                                                                                                                                                                                                                                                                                      |
| Name        | Injector Orifice Plate's Front Lettering                    | Injector Orifice Plate's Side Lettering                                                                                                                                                                                                                                                                                                                                                                                                                                                                                                                                                                                                                                                                                                                                                                                                                                                                                                                                                                                                                                                                                                                                                                                                                                                                                                                                                                                                                                                                                                                                                                                                                                                                                                                                                                                                                                                                                                                                                                                                                                                                                        |
| Description | Orifice plate part number: 02#                              | The state of the s |
| No.         | 3                                                           | 4                                                                                                                                                                                                                                                                                                                                                                                                                                                                                                                                                                                                                                                                                                                                                                                                                                                                                                                                                                                                                                                                                                                                                                                                                                                                                                                                                                                                                                                                                                                                                                                                                                                                                                                                                                                                                                                                                                                                                                                                                                                                                                                              |
| Image       | 0-25mm<br>0.001mm                                           |                                                                                                                                                                                                                                                                                                                                                                                                                                                                                                                                                                                                                                                                                                                                                                                                                                                                                                                                                                                                                                                                                                                                                                                                                                                                                                                                                                                                                                                                                                                                                                                                                                                                                                                                                                                                                                                                                                                                                                                                                                                                                                                                |
| Name        | Injector Orifice Plate's Thickness                          | 9-Grid Plastic Box                                                                                                                                                                                                                                                                                                                                                                                                                                                                                                                                                                                                                                                                                                                                                                                                                                                                                                                                                                                                                                                                                                                                                                                                                                                                                                                                                                                                                                                                                                                                                                                                                                                                                                                                                                                                                                                                                                                                                                                                                                                                                                             |
| Description | Injector orifice plate's thickness range: 4.02mm   4.108mm. | Prevent damage to the orifice plates during transportation                                                                                                                                                                                                                                                                                                                                                                                                                                                                                                                                                                                                                                                                                                                                                                                                                                                                                                                                                                                                                                                                                                                                                                                                                                                                                                                                                                                                                                                                                                                                                                                                                                                                                                                                                                                                                                                                                                                                                                                                                                                                     |
| No.         | 5                                                           | 6                                                                                                                                                                                                                                                                                                                                                                                                                                                                                                                                                                                                                                                                                                                                                                                                                                                                                                                                                                                                                                                                                                                                                                                                                                                                                                                                                                                                                                                                                                                                                                                                                                                                                                                                                                                                                                                                                                                                                                                                                                                                                                                              |
| Image       | SHUMATT                                                     | SHUMATT  (PILINIEL  )                                                                                                                                                                                                                                                                                                                                                                                                                                                                                                                                                                                                                                                                                                                                                                                                                                                                                                                                                                                                                                                                                                                                                                                                                                                                                                                                                                                                                                                                                                                                                                                                                                                                                                                                                                                                                                                                                                                                                                                                                                                                                                          |
| Name        | Neutral Injector Orifice Plate's Individual<br>Box          | Orifice Plate's 10pcs Packing Box                                                                                                                                                                                                                                                                                                                                                                                                                                                                                                                                                                                                                                                                                                                                                                                                                                                                                                                                                                                                                                                                                                                                                                                                                                                                                                                                                                                                                                                                                                                                                                                                                                                                                                                                                                                                                                                                                                                                                                                                                                                                                              |
| Description | Prevent damage to the orifice plates during transportation  | Liwei orifice plate's 10PCS plastic box to prevent damage to the orifice plates during transportation                                                                                                                                                                                                                                                                                                                                                                                                                                                                                                                                                                                                                                                                                                                                                                                                                                                                                                                                                                                                                                                                                                                                                                                                                                                                                                                                                                                                                                                                                                                                                                                                                                                                                                                                                                                                                                                                                                                                                                                                                          |
| No.         | 7                                                           | 8                                                                                                                                                                                                                                                                                                                                                                                                                                                                                                                                                                                                                                                                                                                                                                                                                                                                                                                                                                                                                                                                                                                                                                                                                                                                                                                                                                                                                                                                                                                                                                                                                                                                                                                                                                                                                                                                                                                                                                                                                                                                                                                              |
|             |                                                             |                                                                                                                                                                                                                                                                                                                                                                                                                                                                                                                                                                                                                                                                                                                                                                                                                                                                                                                                                                                                                                                                                                                                                                                                                                                                                                                                                                                                                                                                                                                                                                                                                                                                                                                                                                                                                                                                                                                                                                                                                                                                                                                                |