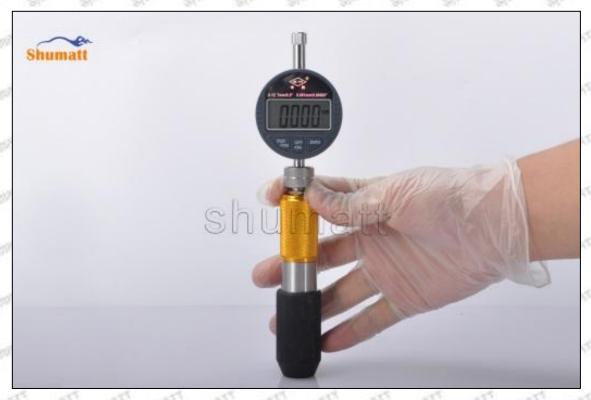

# (2) 23670-E0370 Injector Orifice Plate 02# Customized Items

| No.         | THE MET WITH A PARTY WITH WITH                              | 2                                                                                                                                                                                                                                                                                                                                                                                                                                                                                                                                                                                                                                                                                                                                                                                                                                                                                                                                                                                                                                                                                                                                                                                                                                                                                                                                                                                                                                                                                                                                                                                                                                                                                                                                                                                                                                                                                                                                                                                                                                                                                                                              |
|-------------|-------------------------------------------------------------|--------------------------------------------------------------------------------------------------------------------------------------------------------------------------------------------------------------------------------------------------------------------------------------------------------------------------------------------------------------------------------------------------------------------------------------------------------------------------------------------------------------------------------------------------------------------------------------------------------------------------------------------------------------------------------------------------------------------------------------------------------------------------------------------------------------------------------------------------------------------------------------------------------------------------------------------------------------------------------------------------------------------------------------------------------------------------------------------------------------------------------------------------------------------------------------------------------------------------------------------------------------------------------------------------------------------------------------------------------------------------------------------------------------------------------------------------------------------------------------------------------------------------------------------------------------------------------------------------------------------------------------------------------------------------------------------------------------------------------------------------------------------------------------------------------------------------------------------------------------------------------------------------------------------------------------------------------------------------------------------------------------------------------------------------------------------------------------------------------------------------------|
| Image       | SHUMATT (S)                                                 | SHUMATT A                                                                                                                                                                                                                                                                                                                                                                                                                                                                                                                                                                                                                                                                                                                                                                                                                                                                                                                                                                                                                                                                                                                                                                                                                                                                                                                                                                                                                                                                                                                                                                                                                                                                                                                                                                                                                                                                                                                                                                                                                                                                                                                      |
| Name        | Injector Orifice Plate's Front Lettering                    | Injector Orifice Plate's Side Lettering                                                                                                                                                                                                                                                                                                                                                                                                                                                                                                                                                                                                                                                                                                                                                                                                                                                                                                                                                                                                                                                                                                                                                                                                                                                                                                                                                                                                                                                                                                                                                                                                                                                                                                                                                                                                                                                                                                                                                                                                                                                                                        |
| Description | Orifice plate part number: 02#                              | The state of the s |
| No.         | 3                                                           | 4                                                                                                                                                                                                                                                                                                                                                                                                                                                                                                                                                                                                                                                                                                                                                                                                                                                                                                                                                                                                                                                                                                                                                                                                                                                                                                                                                                                                                                                                                                                                                                                                                                                                                                                                                                                                                                                                                                                                                                                                                                                                                                                              |
| Image       | 0-25mm<br>0.001mm                                           |                                                                                                                                                                                                                                                                                                                                                                                                                                                                                                                                                                                                                                                                                                                                                                                                                                                                                                                                                                                                                                                                                                                                                                                                                                                                                                                                                                                                                                                                                                                                                                                                                                                                                                                                                                                                                                                                                                                                                                                                                                                                                                                                |
| Name        | Injector Orifice Plate's Thickness                          | 9-Grid Plastic Box                                                                                                                                                                                                                                                                                                                                                                                                                                                                                                                                                                                                                                                                                                                                                                                                                                                                                                                                                                                                                                                                                                                                                                                                                                                                                                                                                                                                                                                                                                                                                                                                                                                                                                                                                                                                                                                                                                                                                                                                                                                                                                             |
| Description | Injector orifice plate's thickness range: 4.02mm   4.108mm. | Prevent damage to the orifice plates during transportation                                                                                                                                                                                                                                                                                                                                                                                                                                                                                                                                                                                                                                                                                                                                                                                                                                                                                                                                                                                                                                                                                                                                                                                                                                                                                                                                                                                                                                                                                                                                                                                                                                                                                                                                                                                                                                                                                                                                                                                                                                                                     |
| No.         | 5                                                           | 6                                                                                                                                                                                                                                                                                                                                                                                                                                                                                                                                                                                                                                                                                                                                                                                                                                                                                                                                                                                                                                                                                                                                                                                                                                                                                                                                                                                                                                                                                                                                                                                                                                                                                                                                                                                                                                                                                                                                                                                                                                                                                                                              |
| Image       | SHUMATT                                                     | SHUMATT  (PILINIEL  )                                                                                                                                                                                                                                                                                                                                                                                                                                                                                                                                                                                                                                                                                                                                                                                                                                                                                                                                                                                                                                                                                                                                                                                                                                                                                                                                                                                                                                                                                                                                                                                                                                                                                                                                                                                                                                                                                                                                                                                                                                                                                                          |
| Name        | Neutral Injector Orifice Plate's Individual<br>Box          | Orifice Plate's 10pcs Packing Box                                                                                                                                                                                                                                                                                                                                                                                                                                                                                                                                                                                                                                                                                                                                                                                                                                                                                                                                                                                                                                                                                                                                                                                                                                                                                                                                                                                                                                                                                                                                                                                                                                                                                                                                                                                                                                                                                                                                                                                                                                                                                              |
| Description | Prevent damage to the orifice plates during transportation  | Liwei orifice plate's 10PCS plastic box to prevent damage to the orifice plates during transportation                                                                                                                                                                                                                                                                                                                                                                                                                                                                                                                                                                                                                                                                                                                                                                                                                                                                                                                                                                                                                                                                                                                                                                                                                                                                                                                                                                                                                                                                                                                                                                                                                                                                                                                                                                                                                                                                                                                                                                                                                          |
| No.         | 7                                                           | 8                                                                                                                                                                                                                                                                                                                                                                                                                                                                                                                                                                                                                                                                                                                                                                                                                                                                                                                                                                                                                                                                                                                                                                                                                                                                                                                                                                                                                                                                                                                                                                                                                                                                                                                                                                                                                                                                                                                                                                                                                                                                                                                              |
|             |                                                             |                                                                                                                                                                                                                                                                                                                                                                                                                                                                                                                                                                                                                                                                                                                                                                                                                                                                                                                                                                                                                                                                                                                                                                                                                                                                                                                                                                                                                                                                                                                                                                                                                                                                                                                                                                                                                                                                                                                                                                                                                                                                                                                                |