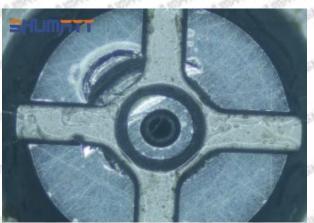

#### (1) 23670-E0370 Injector Orifice Plate 02# Testing

All 23670-E0370 injector orifice plate 02# parts are subjected to A-hole flow test, Z-hole flow test, precision test, high temperature test, low temperature test, pressure test, leakage test, durability test, and various working condition tests.

#### (2) 23670-E0370 Injector Orifice Plate 02# Inspection

The factory inspection of 23670-E0370 injector orifice plate 02# is undergone three inspections - full inspection, random inspection, and batch inspection. Different brands of test benches are used to test 23670-E0370 injector orifice plate 02# for a total of no less than three times for factory inspection, and 23670-E0370 injector orifice plate 02# installation testing environment are progressed in dust-free workshop.