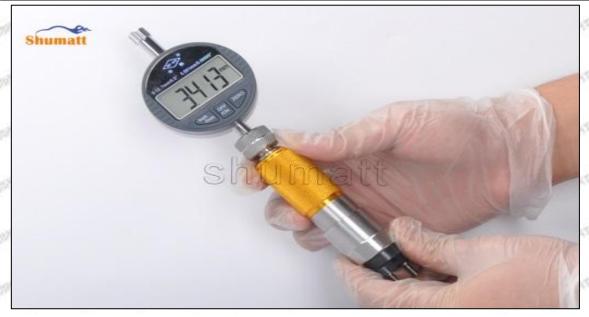

# (2) 23670-E0370 Injector Orifice Plate 02# Customized Items

| No.         | THE MET WITH A PARTY WITH WITH                              | 2                                                                                                                                                                                                                                                                                                                                                                                                                                                                                                                                                                                                                                                                                                                                                                                                                                                                                                                                                                                                                                                                                                                                                                                                                                                                                                                                                                                                                                                                                                                                                                                                                                                                                                                                                                                                                                                                                                                                                                                                                                                                                                                              |
|-------------|-------------------------------------------------------------|--------------------------------------------------------------------------------------------------------------------------------------------------------------------------------------------------------------------------------------------------------------------------------------------------------------------------------------------------------------------------------------------------------------------------------------------------------------------------------------------------------------------------------------------------------------------------------------------------------------------------------------------------------------------------------------------------------------------------------------------------------------------------------------------------------------------------------------------------------------------------------------------------------------------------------------------------------------------------------------------------------------------------------------------------------------------------------------------------------------------------------------------------------------------------------------------------------------------------------------------------------------------------------------------------------------------------------------------------------------------------------------------------------------------------------------------------------------------------------------------------------------------------------------------------------------------------------------------------------------------------------------------------------------------------------------------------------------------------------------------------------------------------------------------------------------------------------------------------------------------------------------------------------------------------------------------------------------------------------------------------------------------------------------------------------------------------------------------------------------------------------|
| Image       | SHUMATT (S)                                                 | SHUMATT A                                                                                                                                                                                                                                                                                                                                                                                                                                                                                                                                                                                                                                                                                                                                                                                                                                                                                                                                                                                                                                                                                                                                                                                                                                                                                                                                                                                                                                                                                                                                                                                                                                                                                                                                                                                                                                                                                                                                                                                                                                                                                                                      |
| Name        | Injector Orifice Plate's Front Lettering                    | Injector Orifice Plate's Side Lettering                                                                                                                                                                                                                                                                                                                                                                                                                                                                                                                                                                                                                                                                                                                                                                                                                                                                                                                                                                                                                                                                                                                                                                                                                                                                                                                                                                                                                                                                                                                                                                                                                                                                                                                                                                                                                                                                                                                                                                                                                                                                                        |
| Description | Orifice plate part number: 02#                              | The state of the s |
| No.         | 3                                                           | 4                                                                                                                                                                                                                                                                                                                                                                                                                                                                                                                                                                                                                                                                                                                                                                                                                                                                                                                                                                                                                                                                                                                                                                                                                                                                                                                                                                                                                                                                                                                                                                                                                                                                                                                                                                                                                                                                                                                                                                                                                                                                                                                              |
| Image       | 0-25mm<br>0.001mm                                           |                                                                                                                                                                                                                                                                                                                                                                                                                                                                                                                                                                                                                                                                                                                                                                                                                                                                                                                                                                                                                                                                                                                                                                                                                                                                                                                                                                                                                                                                                                                                                                                                                                                                                                                                                                                                                                                                                                                                                                                                                                                                                                                                |
| Name        | Injector Orifice Plate's Thickness                          | 9-Grid Plastic Box                                                                                                                                                                                                                                                                                                                                                                                                                                                                                                                                                                                                                                                                                                                                                                                                                                                                                                                                                                                                                                                                                                                                                                                                                                                                                                                                                                                                                                                                                                                                                                                                                                                                                                                                                                                                                                                                                                                                                                                                                                                                                                             |
| Description | Injector orifice plate's thickness range: 4.02mm   4.108mm. | Prevent damage to the orifice plates during transportation                                                                                                                                                                                                                                                                                                                                                                                                                                                                                                                                                                                                                                                                                                                                                                                                                                                                                                                                                                                                                                                                                                                                                                                                                                                                                                                                                                                                                                                                                                                                                                                                                                                                                                                                                                                                                                                                                                                                                                                                                                                                     |
| No.         | 5                                                           | 6                                                                                                                                                                                                                                                                                                                                                                                                                                                                                                                                                                                                                                                                                                                                                                                                                                                                                                                                                                                                                                                                                                                                                                                                                                                                                                                                                                                                                                                                                                                                                                                                                                                                                                                                                                                                                                                                                                                                                                                                                                                                                                                              |
| Image       | SHUMATT                                                     | SHUMATT  (PILINIEL  )                                                                                                                                                                                                                                                                                                                                                                                                                                                                                                                                                                                                                                                                                                                                                                                                                                                                                                                                                                                                                                                                                                                                                                                                                                                                                                                                                                                                                                                                                                                                                                                                                                                                                                                                                                                                                                                                                                                                                                                                                                                                                                          |
| Name        | Neutral Injector Orifice Plate's Individual<br>Box          | Orifice Plate's 10pcs Packing Box                                                                                                                                                                                                                                                                                                                                                                                                                                                                                                                                                                                                                                                                                                                                                                                                                                                                                                                                                                                                                                                                                                                                                                                                                                                                                                                                                                                                                                                                                                                                                                                                                                                                                                                                                                                                                                                                                                                                                                                                                                                                                              |
| Description | Prevent damage to the orifice plates during transportation  | Liwei orifice plate's 10PCS plastic box to prevent damage to the orifice plates during transportation                                                                                                                                                                                                                                                                                                                                                                                                                                                                                                                                                                                                                                                                                                                                                                                                                                                                                                                                                                                                                                                                                                                                                                                                                                                                                                                                                                                                                                                                                                                                                                                                                                                                                                                                                                                                                                                                                                                                                                                                                          |
| No.         | 7                                                           | 8                                                                                                                                                                                                                                                                                                                                                                                                                                                                                                                                                                                                                                                                                                                                                                                                                                                                                                                                                                                                                                                                                                                                                                                                                                                                                                                                                                                                                                                                                                                                                                                                                                                                                                                                                                                                                                                                                                                                                                                                                                                                                                                              |
|             |                                                             |                                                                                                                                                                                                                                                                                                                                                                                                                                                                                                                                                                                                                                                                                                                                                                                                                                                                                                                                                                                                                                                                                                                                                                                                                                                                                                                                                                                                                                                                                                                                                                                                                                                                                                                                                                                                                                                                                                                                                                                                                                                                                                                                |