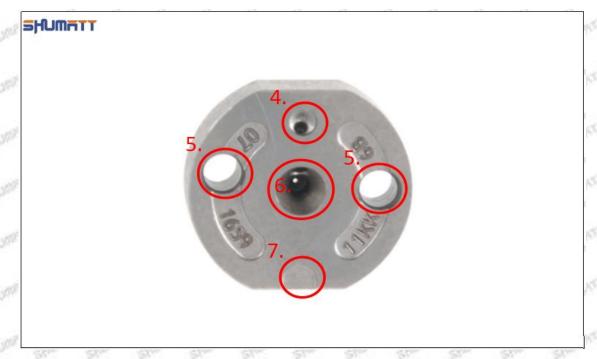

# (2) 23670-E0370 Injector Orifice Plate 02# Customized Items

| No.         | THE MET WITH A PARTY WITH WITH                              | 2                                                                                                                                                                                                                                                                                                                                                                                                                                                                                                                                                                                                                                                                                                                                                                                                                                                                                                                                                                                                                                                                                                                                                                                                                                                                                                                                                                                                                                                                                                                                                                                                                                                                                                                                                                                                                                                                                                                                                                                                                                                                                                                              |
|-------------|-------------------------------------------------------------|--------------------------------------------------------------------------------------------------------------------------------------------------------------------------------------------------------------------------------------------------------------------------------------------------------------------------------------------------------------------------------------------------------------------------------------------------------------------------------------------------------------------------------------------------------------------------------------------------------------------------------------------------------------------------------------------------------------------------------------------------------------------------------------------------------------------------------------------------------------------------------------------------------------------------------------------------------------------------------------------------------------------------------------------------------------------------------------------------------------------------------------------------------------------------------------------------------------------------------------------------------------------------------------------------------------------------------------------------------------------------------------------------------------------------------------------------------------------------------------------------------------------------------------------------------------------------------------------------------------------------------------------------------------------------------------------------------------------------------------------------------------------------------------------------------------------------------------------------------------------------------------------------------------------------------------------------------------------------------------------------------------------------------------------------------------------------------------------------------------------------------|
| Image       | SHUMATT (S)                                                 | SHUMATT A                                                                                                                                                                                                                                                                                                                                                                                                                                                                                                                                                                                                                                                                                                                                                                                                                                                                                                                                                                                                                                                                                                                                                                                                                                                                                                                                                                                                                                                                                                                                                                                                                                                                                                                                                                                                                                                                                                                                                                                                                                                                                                                      |
| Name        | Injector Orifice Plate's Front Lettering                    | Injector Orifice Plate's Side Lettering                                                                                                                                                                                                                                                                                                                                                                                                                                                                                                                                                                                                                                                                                                                                                                                                                                                                                                                                                                                                                                                                                                                                                                                                                                                                                                                                                                                                                                                                                                                                                                                                                                                                                                                                                                                                                                                                                                                                                                                                                                                                                        |
| Description | Orifice plate part number: 02#                              | The state of the s |
| No.         | 3                                                           | 4                                                                                                                                                                                                                                                                                                                                                                                                                                                                                                                                                                                                                                                                                                                                                                                                                                                                                                                                                                                                                                                                                                                                                                                                                                                                                                                                                                                                                                                                                                                                                                                                                                                                                                                                                                                                                                                                                                                                                                                                                                                                                                                              |
| Image       | 0-25mm<br>0.001mm                                           |                                                                                                                                                                                                                                                                                                                                                                                                                                                                                                                                                                                                                                                                                                                                                                                                                                                                                                                                                                                                                                                                                                                                                                                                                                                                                                                                                                                                                                                                                                                                                                                                                                                                                                                                                                                                                                                                                                                                                                                                                                                                                                                                |
| Name        | Injector Orifice Plate's Thickness                          | 9-Grid Plastic Box                                                                                                                                                                                                                                                                                                                                                                                                                                                                                                                                                                                                                                                                                                                                                                                                                                                                                                                                                                                                                                                                                                                                                                                                                                                                                                                                                                                                                                                                                                                                                                                                                                                                                                                                                                                                                                                                                                                                                                                                                                                                                                             |
| Description | Injector orifice plate's thickness range: 4.02mm   4.108mm. | Prevent damage to the orifice plates during transportation                                                                                                                                                                                                                                                                                                                                                                                                                                                                                                                                                                                                                                                                                                                                                                                                                                                                                                                                                                                                                                                                                                                                                                                                                                                                                                                                                                                                                                                                                                                                                                                                                                                                                                                                                                                                                                                                                                                                                                                                                                                                     |
| No.         | 5                                                           | 6                                                                                                                                                                                                                                                                                                                                                                                                                                                                                                                                                                                                                                                                                                                                                                                                                                                                                                                                                                                                                                                                                                                                                                                                                                                                                                                                                                                                                                                                                                                                                                                                                                                                                                                                                                                                                                                                                                                                                                                                                                                                                                                              |
| Image       | SHUMATT                                                     | SHUMATT  (PILINIEL  )                                                                                                                                                                                                                                                                                                                                                                                                                                                                                                                                                                                                                                                                                                                                                                                                                                                                                                                                                                                                                                                                                                                                                                                                                                                                                                                                                                                                                                                                                                                                                                                                                                                                                                                                                                                                                                                                                                                                                                                                                                                                                                          |
| Name        | Neutral Injector Orifice Plate's Individual<br>Box          | Orifice Plate's 10pcs Packing Box                                                                                                                                                                                                                                                                                                                                                                                                                                                                                                                                                                                                                                                                                                                                                                                                                                                                                                                                                                                                                                                                                                                                                                                                                                                                                                                                                                                                                                                                                                                                                                                                                                                                                                                                                                                                                                                                                                                                                                                                                                                                                              |
| Description | Prevent damage to the orifice plates during transportation  | Liwei orifice plate's 10PCS plastic box to prevent damage to the orifice plates during transportation                                                                                                                                                                                                                                                                                                                                                                                                                                                                                                                                                                                                                                                                                                                                                                                                                                                                                                                                                                                                                                                                                                                                                                                                                                                                                                                                                                                                                                                                                                                                                                                                                                                                                                                                                                                                                                                                                                                                                                                                                          |
| No.         | 7                                                           | 8                                                                                                                                                                                                                                                                                                                                                                                                                                                                                                                                                                                                                                                                                                                                                                                                                                                                                                                                                                                                                                                                                                                                                                                                                                                                                                                                                                                                                                                                                                                                                                                                                                                                                                                                                                                                                                                                                                                                                                                                                                                                                                                              |
|             |                                                             |                                                                                                                                                                                                                                                                                                                                                                                                                                                                                                                                                                                                                                                                                                                                                                                                                                                                                                                                                                                                                                                                                                                                                                                                                                                                                                                                                                                                                                                                                                                                                                                                                                                                                                                                                                                                                                                                                                                                                                                                                                                                                                                                |