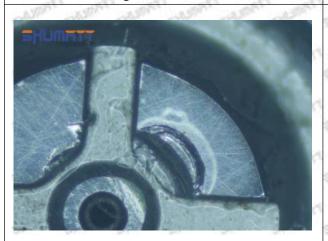

#### (1) 23670-E0370 Injector Orifice Plate 02# Testing

All 23670-E0370 injector orifice plate 02# parts are subjected to A-hole flow test, Z-hole flow test, precision test, high temperature test, low temperature test, pressure test, leakage test, durability test, and various working condition tests.

#### (2) 23670-E0370 Injector Orifice Plate 02# Inspection

The factory inspection of 23670-E0370 injector orifice plate 02# is undergone three inspections - full inspection, random inspection, and batch inspection. Different brands of test benches are used to test 23670-E0370 injector orifice plate 02# for a total of no less than three times for factory inspection, and 23670-E0370 injector orifice plate 02# installation testing environment are progressed in dust-free workshop.