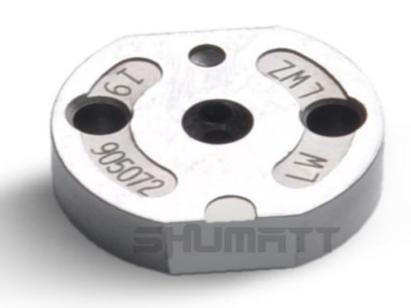

#### (2) 23670-E0370 Injector Orifice Plate 02# Part Number Common Writing

02#, 2#, 02, 2, 295040-5070, 2950405070, 2950405070

#### 1.3. 23670-E0370 Injector Orifice Plate 02# Specifications and Dimensions

Injector Orifice Plate's Size: 2cm\*2 cm \*1 cm Injector Orifice Plate's Box Size: 7cm \*7 cm \*2 cm Injector Orifice Plate's Package Size: 8 cm \* 8cm Injector Orifice Plate's Net Weight: 0.015kg Injector Orifice Plate's Gross Weight: 0.03kg