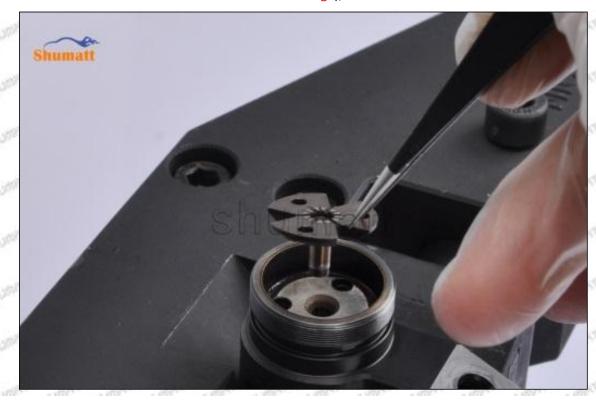

#### (1) 23670-E0370 Injector Orifice Plate 02# Testing

All 23670-E0370 injector orifice plate 02# parts are subjected to A-hole flow test, Z-hole flow test, precision test, high temperature test, low temperature test, pressure test, leakage test, durability test, and various working condition tests.

#### (2) 23670-E0370 Injector Orifice Plate 02# Inspection

The factory inspection of 23670-E0370 injector orifice plate 02# is undergone three inspections - full inspection, random inspection, and batch inspection. Different brands of test benches are used to test 23670-E0370 injector orifice plate 02# for a total of no less than three times for factory inspection, and 23670-E0370 injector orifice plate 02# installation testing environment are progressed in dust-free workshop.