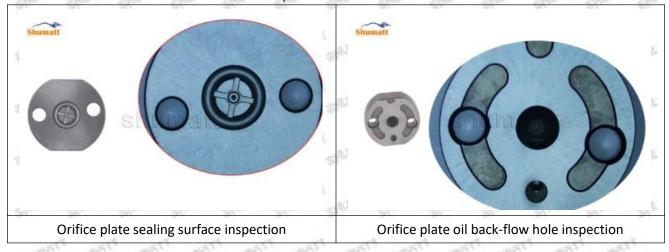

ate 02# failure caused by not following the cleaning requirements specified in the vehicle engine maintenance manual.

23670-E0370 injector orifice plate 02# failure caused by failure to replace consumable parts as specified in the vehicle engine maintenance manual.

#### 1.11.23670-E0370 Injector Orifice Plate 02# Manufacturer

Manufacturer: Shenzhen Shumatt Technology Co., Ltd

### 2. 23670-E0370 Injector Orifice Plate 02# Technical Support

#### 2.1.23670-E0370 Injector Orifice Plate 02# Inspection and Semi Ball Inspection

(1) Magnify 500 times under the microscope to check whether there is indentation on the sealing surface and the oil outlet hole of the orifice plate, check whether there is wear, scratch, damage, rust, depression, semicircle in the center hole of the orifice plate.



Mob/WhatsApp: +86 13410541523 Tel: +8675523215133

Email: <u>ruby@shumatt.com</u> Website: <u>www.shumatt.com</u>

# SHUMATT

# Shenzhen Shumatt Technology Co., Ltd



Orifice plate center deviation inspection



There is indentation on the side, the orifice plate needs to be replaced



There is indentation in the middle oil back-flow hole, the orifice plate needs to be replaced



The middle oil back-flow hole is semicircular, the orifice plate needs to be replaced

Website: www.shumatt.com

⚠ The blockage of the oil back-flow hole will cause small volume of the oil return, and the oil will not be injected.

⚠ When oil back-flow hole becomes larger, it causes the semi ball to be not tightly sealed, which causes the fuel injection pressure cannot be established, then the fuel injector c