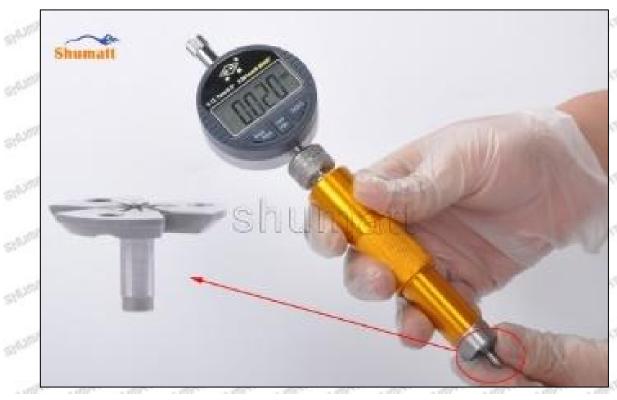

#### 1.3. 23670-E0370 Injector Orifice Plate 02# Specifications and Dimensions

Injector Orifice Plate's Size: 2cm\*2 cm \*1 cm Injector Orifice Plate's Box Size: 7cm \*7 cm \*2 cm Injector Orifice Plate's Package Size: 8 cm \* 8cm Injector Orifice Plate's Net Weight: 0.015kg Injector Orifice Plate's Gross Weight: 0.03kg