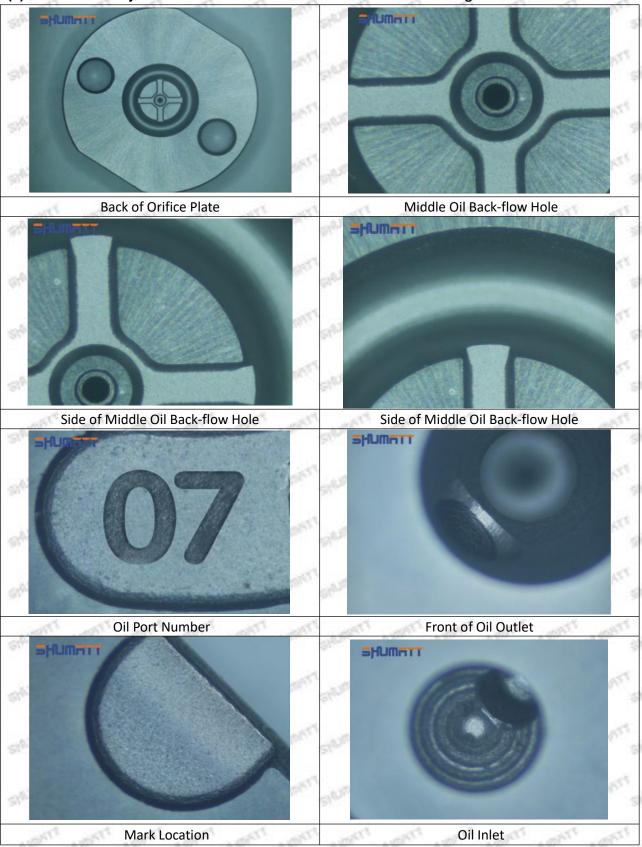

ifice Plate's Structure



Pic No. 2

| 4: Oil Inlet      | 5: Stabilizing Pin  | 6: Front of Oil | 7: Mark Location    |
|-------------------|---------------------|-----------------|---------------------|
| Story Story Story | 21874 21874 21874 2 | Back-flow Hole  | Styre, Styre, Styre |

# (3) 23670-E0370 Injector Orifice Plate 9# Liwei Orifice Plate's Multi-angle Pictures

Mob/WhatsApp: +86 13410541523 Tel: +8675523215133

Email: ruby@shumatt.com

© 2022 Shenzhen Shumatt Technology Co., Ltd

# Shenzhe

# Shenzhen Shumatt Technology Co., Ltd



Mob/WhatsApp: +86 13410541523

Email: <a href="mailto:ruby@shumatt.com">ruby@shumatt.com</a>

© 2022 Shenzhen Shumatt Technology Co., Ltd

Tel: +8675523215133

# 23670-E0370 Injector Orifice Plate 02# Neutral Orifice Plate's Multi-angle Pictures



Mob/WhatsApp: +86 13410541523 Tel: +8675523215133

Email: ruby@shumatt.com

© 2022 Shenzhen Shumatt Technology Co., Ltd



### 1.8.23670-E0370 Injector Orifice Plate 02# Thickness Measurement Tool's Introduction

#### (1) Electronic Vernier Caliper

#### Technical Parameters

1. Made of stainless steel.

2. Resolution: 0.01mm/0.001.

3. Can set on zero at any location.

#### Parts' Name



Pic No.1

| 1: Caliper Body     | 2: Caliper Frame<br>Fastening Screw | 3: LCD       | 4: Data Output Port |
|---------------------|-------------------------------------|--------------|---------------------|
| 5: Data Output Port | 6: Battery Cover                    | 7: Depth Bar | /                   |

### (2) Electronic Digital Display Micrometer

#### Technical Parameters

1. Range: 0-25mm,25-50m