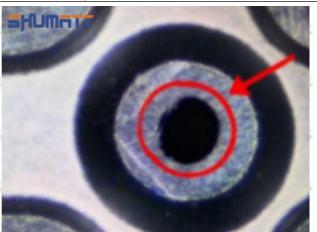

#### (1) 23670-E0370 Injector Orifice Plate 02# Testing

All 23670-E0370 injector orifice plate 02# parts are subjected to A-hole flow test, Z-hole flow test, precision test, high temperature test, low temperature test, pressure test, leakage test, durability test, and various working condition tests.

#### (2) 23670-E0370 Injector Orifice Plate 02# Inspection

The factory inspection of 23670-E0370 injector orifice plate 02# is undergone three inspections - full inspection, random inspection, and batch inspection. Different brands of test benches are used to test 23670-E0370 injector orifice plate 02# for a total of no less than three times for factory inspection, and 23670-E0370 injector orifice plate 02# installation testing environment are progressed in dust-free workshop.