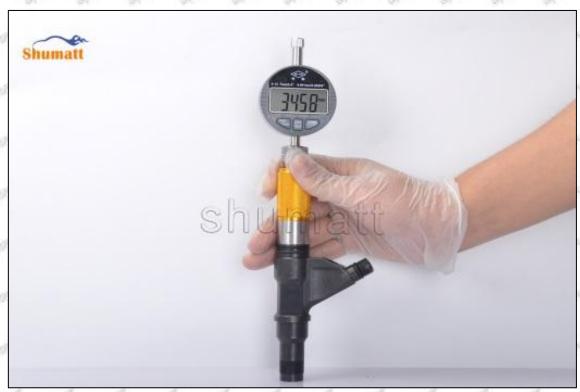

# (2) 23670-E0370 Injector Orifice Plate 02# Customized Items

| No.         | THE MET WITH A PARTY WITH WITH                              | 2                                                                                                                                                                                                                                                                                                                                                                                                                                                                                                                                                                                                                                                                                                                                                                                                                                                                                                                                                                                                                                                                                                                                                                                                                                                                                                                                                                                                                                                                                                                                                                                                                                                                                                                                                                                                                                                                                                                                                                                                                                                                                                                              |
|-------------|-------------------------------------------------------------|--------------------------------------------------------------------------------------------------------------------------------------------------------------------------------------------------------------------------------------------------------------------------------------------------------------------------------------------------------------------------------------------------------------------------------------------------------------------------------------------------------------------------------------------------------------------------------------------------------------------------------------------------------------------------------------------------------------------------------------------------------------------------------------------------------------------------------------------------------------------------------------------------------------------------------------------------------------------------------------------------------------------------------------------------------------------------------------------------------------------------------------------------------------------------------------------------------------------------------------------------------------------------------------------------------------------------------------------------------------------------------------------------------------------------------------------------------------------------------------------------------------------------------------------------------------------------------------------------------------------------------------------------------------------------------------------------------------------------------------------------------------------------------------------------------------------------------------------------------------------------------------------------------------------------------------------------------------------------------------------------------------------------------------------------------------------------------------------------------------------------------|
| Image       | SHUMATT (S)                                                 | SHUMATT A                                                                                                                                                                                                                                                                                                                                                                                                                                                                                                                                                                                                                                                                                                                                                                                                                                                                                                                                                                                                                                                                                                                                                                                                                                                                                                                                                                                                                                                                                                                                                                                                                                                                                                                                                                                                                                                                                                                                                                                                                                                                                                                      |
| Name        | Injector Orifice Plate's Front Lettering                    | Injector Orifice Plate's Side Lettering                                                                                                                                                                                                                                                                                                                                                                                                                                                                                                                                                                                                                                                                                                                                                                                                                                                                                                                                                                                                                                                                                                                                                                                                                                                                                                                                                                                                                                                                                                                                                                                                                                                                                                                                                                                                                                                                                                                                                                                                                                                                                        |
| Description | Orifice plate part number: 02#                              | The state of the s |
| No.         | 3                                                           | 4                                                                                                                                                                                                                                                                                                                                                                                                                                                                                                                                                                                                                                                                                                                                                                                                                                                                                                                                                                                                                                                                                                                                                                                                                                                                                                                                                                                                                                                                                                                                                                                                                                                                                                                                                                                                                                                                                                                                                                                                                                                                                                                              |
| Image       | 0-25mm<br>0.001mm                                           |                                                                                                                                                                                                                                                                                                                                                                                                                                                                                                                                                                                                                                                                                                                                                                                                                                                                                                                                                                                                                                                                                                                                                                                                                                                                                                                                                                                                                                                                                                                                                                                                                                                                                                                                                                                                                                                                                                                                                                                                                                                                                                                                |
| Name        | Injector Orifice Plate's Thickness                          | 9-Grid Plastic Box                                                                                                                                                                                                                                                                                                                                                                                                                                                                                                                                                                                                                                                                                                                                                                                                                                                                                                                                                                                                                                                                                                                                                                                                                                                                                                                                                                                                                                                                                                                                                                                                                                                                                                                                                                                                                                                                                                                                                                                                                                                                                                             |
| Description | Injector orifice plate's thickness range: 4.02mm   4.108mm. | Prevent damage to the orifice plates during transportation                                                                                                                                                                                                                                                                                                                                                                                                                                                                                                                                                                                                                                                                                                                                                                                                                                                                                                                                                                                                                                                                                                                                                                                                                                                                                                                                                                                                                                                                                                                                                                                                                                                                                                                                                                                                                                                                                                                                                                                                                                                                     |
| No.         | 5                                                           | 6                                                                                                                                                                                                                                                                                                                                                                                                                                                                                                                                                                                                                                                                                                                                                                                                                                                                                                                                                                                                                                                                                                                                                                                                                                                                                                                                                                                                                                                                                                                                                                                                                                                                                                                                                                                                                                                                                                                                                                                                                                                                                                                              |
| Image       | SHUMATT                                                     | SHUMATT  (PILINIEL  )                                                                                                                                                                                                                                                                                                                                                                                                                                                                                                                                                                                                                                                                                                                                                                                                                                                                                                                                                                                                                                                                                                                                                                                                                                                                                                                                                                                                                                                                                                                                                                                                                                                                                                                                                                                                                                                                                                                                                                                                                                                                                                          |
| Name        | Neutral Injector Orifice Plate's Individual<br>Box          | Orifice Plate's 10pcs Packing Box                                                                                                                                                                                                                                                                                                                                                                                                                                                                                                                                                                                                                                                                                                                                                                                                                                                                                                                                                                                                                                                                                                                                                                                                                                                                                                                                                                                                                                                                                                                                                                                                                                                                                                                                                                                                                                                                                                                                                                                                                                                                                              |
| Description | Prevent damage to the orifice plates during transportation  | Liwei orifice plate's 10PCS plastic box to prevent damage to the orifice plates during transportation                                                                                                                                                                                                                                                                                                                                                                                                                                                                                                                                                                                                                                                                                                                                                                                                                                                                                                                                                                                                                                                                                                                                                                                                                                                                                                                                                                                                                                                                                                                                                                                                                                                                                                                                                                                                                                                                                                                                                                                                                          |
| No.         | 7                                                           | 8                                                                                                                                                                                                                                                                                                                                                                                                                                                                                                                                                                                                                                                                                                                                                                                                                                                                                                                                                                                                                                                                                                                                                                                                                                                                                                                                                                                                                                                                                                                                                                                                                                                                                                                                                                                                                                                                                                                                                                                                                                                                                                                              |
|             |                                                             |                                                                                                                                                                                                                                                                                                                                                                                                                                                                                                                                                                                                                                                                                                                                                                                                                                                                                                                                                                                                                                                                                                                                                                                                                                                                                                                                                                                                                                                                                                                                                                                                                                                                                                                                                                                                                                                                                                                                                                                                                                                                                                                                |