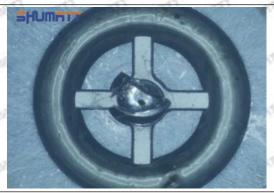

rious cases, the pressure can not be built up and nozzle will spray oil directly.

The blockage of the oil inlet hole (side hole) will cause small amount of oil return, the blockage of oil inlet side hole will cause the injector cannot build a pressure chamber, as a result, the injector cannot work normally.

(2) Magnified 500 times under the microscope, check the plane position of the semi ball, if there is any scratch, it is recommended to replace it.

Mob/WhatsApp: +86 13410541523 Tel: +8675523215133

Email: ruby@shumatt.com



## 2.2.23670-E0370 Injector Orifice Plate 02# Level of Damage Inspection

### (1) Slight Damaged



Mob/WhatsApp: +86 13410541523 Tel: +8675523215133

Email: <u>ruby@shumatt.com</u> Website: <u>www.shumatt.com</u>

### (2) Moderate Damaged



Wear marks on edge



The misalignment of the semi ball causes damage to the orifice plate when installing it



The wear of the middle oil back-flow hole causes gap between semi ball and orifice plate, and causes the orifice plate to be washed out by high-pressure oil

-

#### (3) Highly Damaged



Obvious Wear marks on edge



The misalignment of the semi ball causes damage to the orifice plate when installing it

Mob/WhatsApp: +86 13410541523

Email: <a href="mailto:ruby@shumatt.com">ruby@shumatt.com</a>

© 2022 Shenzhen Shumatt Technology Co., Ltd

Tel: +8675523215133

# SHUMATT

# Shenzhen Shumatt Technology Co., Ltd



The wear of the middle oil back-flow hole causes gap between semi ball and orifice plate, and causes the orifice plate to be washed out by high-pressure oil

/

### (4) More Pictures of O