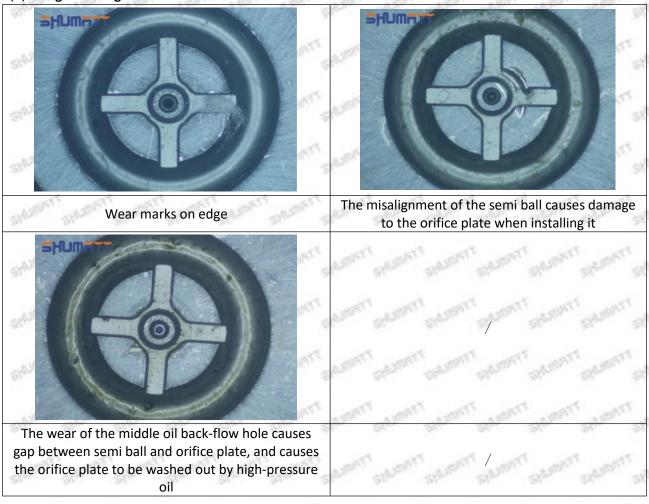

ed, then the fuel injector cannot work normally.

⚠ The wear on orifice plate's surface causes gap to the semi ball, which leads to large volume of oil return, in serious cases, the pressure can not be built up and nozzle will spray oil directly.

The blockage of the oil inlet hole (side hole) will cause small amount of oil return, the blockage of oil inlet side hole will cause the injector cannot build a pressure chamber, as a result, the injector cannot work normally.

(2) Magnified 500 times under the microscope, check the plane position of the semi ball, if there is any scratch, it is recommended to replace it.

Mob/WhatsApp: +86 13410541523 Tel: +8675523215133

Email: ruby@shumatt.com



## 2.2.23670-E0370 Injector Orifice Plate 02# Level of Damage Inspection

### (1) Slight Damaged



Mob/WhatsApp: +86 13410541523 Tel: +8675523215133

Email: <u>ruby@shumatt.com</u> Website: <u>www.shumatt.com</u>

### (2) Moderate Damaged



Wear marks on edge



The misalignment of the semi ball causes damage to the orifice plate when installing it



The wear of the middle oil back-flow hole causes gap between semi ball and orifice plate, and causes the orifice plate to be washed out by high-pressure oil

-

#### (3) Highly Damaged



Obvious Wear marks on edge



The misalignment of the semi ball causes damage to the orifice plate when installing it

Mob/WhatsApp: +86 13410541523

Email: <a href="mailto:ruby@shumatt.com">ruby@shumatt.com</a>

© 2022 Shenzhen Shumatt Technology Co., Ltd

Tel: +8675523215133

# SHUMATT

# Shenzhen Shumatt Technology Co., Ltd



The wear of the middle