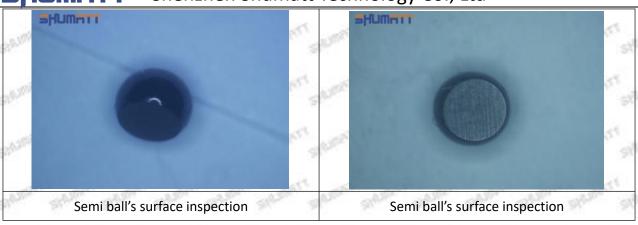

the semi ball to be not tightly sealed, which causes the fuel injection pressure cannot be established, then the fuel injector cannot work normally.

⚠ The wear on orifice plate's surface causes gap to the semi ball, which leads to large volume of oil return, in serious cases, the pressure can not be built up and nozzle will spray oil directly.

The blockage of the oil inlet hole (side hole) will cause small amount of oil return, the blockage of oil inlet side hole will cause the injector cannot build a pressure chamber, as a result, the injector cannot work normally.

(2) Magnified 500 times under the microscope, check the plane position of the semi ball, if there is any scratch, it is recommended to replace it.

Mob/WhatsApp: +86 13410541523 Tel: +8675523215133

Email: ruby@shumatt.com



## 2.2.23670-E0370 Injector Orifice Plate 02# Level of Damage Inspection

### (1) Slight Damaged



Mob/WhatsApp: +86 13410541523 Tel: +8675523215133

Email: <u>ruby@shumatt.com</u> Website: <u>www.shumatt.com</u>

### (2) Moderate Damaged



Wear marks on edge



The misalignment of the semi ball causes damage to the orifice plate when installing it



The wear of the middle oil back-flow hole causes gap between semi ball and orifice plate, and causes the orifice plate to be washed out by high-pressure oil

-

#### (3) Highly Damaged



Obvious Wear marks on edge



The misalignment of the semi ball causes damage to the orifice plate when installing it

Mob/WhatsApp: +86 13410541523

Email: <a href="mailto:ruby@shumatt.com">ruby@shumatt.com</a>

© 2022 Shenzhen Shumatt Technology Co., L