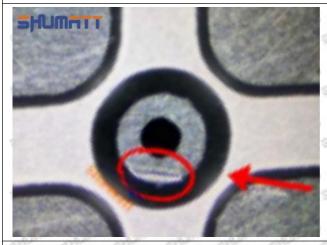

#### (1) 23670-E0370 Injector Orifice Plate 02# Testing

All 23670-E0370 injector orifice plate 02# parts are subjected to A-hole flow test, Z-hole flow test, precision test, high temperature test, low temperature test, pressure test, leakage test, durability test, and various working condition tests.

#### (2) 23670-E0370 Injector Orifice Plate 02# Inspection

The factory inspection of 23670-E0370 injector orifice plate 02# is undergone three inspections - full inspection, random inspection, and batch inspection. Different brands of test benches are used to test 23670-E0370 injector orifice plate 02# for a total of no less than three times for factory inspection, and 23670-E0370 injector orifice plate 02# installation testing environment are progressed in dust-free workshop.