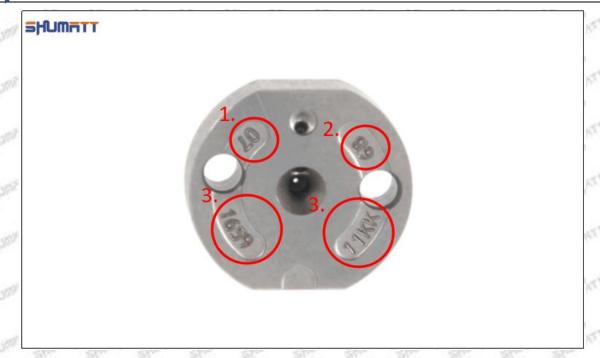

#### (2) 23670-E0370 Injector Orifice Plate 02# Part Number Common Writing

02#, 2#, 02, 2, 295040-5070, 2950405070, 2950405070