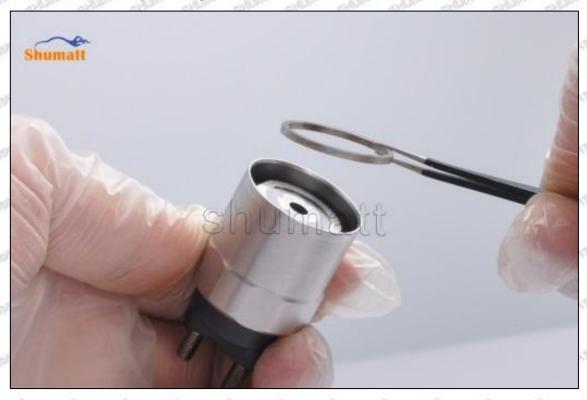

#### (1) 23670-E0370 Injector Orifice Plate 02# Testing

All 23670-E0370 injector orifice plate 02# parts are subjected to A-hole flow test, Z-hole flow test, precision test, high temperature test, low temperature test, pressure test, leakage test, durability test, and various working condition tests.

#### (2) 23670-E0370 Injector Orifice Plate 02# Inspection

The factory inspection of 23670-E0370 injector orifice plate 02# is undergone three inspections - full inspection, random inspection, and batch inspection. Different brands of test benches are used to test 23670-E0370 injector orifice plate 02# for a total of no less than three times for factory inspection, and 23670-E0370 injector orifice plate 02# installation testing environment are progressed in dust-free workshop.