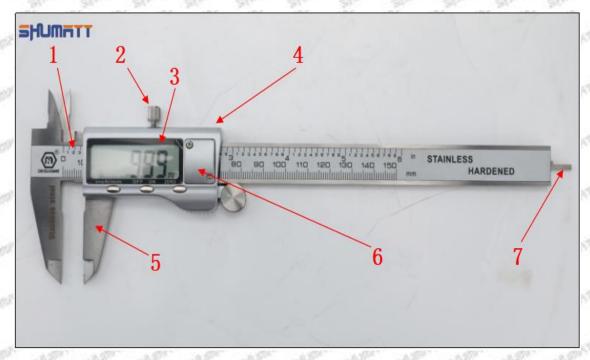

# (2) 23670-E0370 Injector Orifice Plate 02# Customized Items

| No.         | THE MET WITH A PARTY WITH WITH                              | 2                                                                                                                                                                                                                                                                                                                                                                                                                                                                                                                                                                                                                                                                                                                                                                                                                                                                                                                                                                                                                                                                                                                                                                                                                                                                                                                                                                                                                                                                                                                                                                                                                                                                                                                                                                                                                                                                                                                                                                                                                                                                                                                              |
|-------------|-------------------------------------------------------------|--------------------------------------------------------------------------------------------------------------------------------------------------------------------------------------------------------------------------------------------------------------------------------------------------------------------------------------------------------------------------------------------------------------------------------------------------------------------------------------------------------------------------------------------------------------------------------------------------------------------------------------------------------------------------------------------------------------------------------------------------------------------------------------------------------------------------------------------------------------------------------------------------------------------------------------------------------------------------------------------------------------------------------------------------------------------------------------------------------------------------------------------------------------------------------------------------------------------------------------------------------------------------------------------------------------------------------------------------------------------------------------------------------------------------------------------------------------------------------------------------------------------------------------------------------------------------------------------------------------------------------------------------------------------------------------------------------------------------------------------------------------------------------------------------------------------------------------------------------------------------------------------------------------------------------------------------------------------------------------------------------------------------------------------------------------------------------------------------------------------------------|
| Image       | SHUMATT (S)                                                 | SHUMATT A                                                                                                                                                                                                                                                                                                                                                                                                                                                                                                                                                                                                                                                                                                                                                                                                                                                                                                                                                                                                                                                                                                                                                                                                                                                                                                                                                                                                                                                                                                                                                                                                                                                                                                                                                                                                                                                                                                                                                                                                                                                                                                                      |
| Name        | Injector Orifice Plate's Front Lettering                    | Injector Orifice Plate's Side Lettering                                                                                                                                                                                                                                                                                                                                                                                                                                                                                                                                                                                                                                                                                                                                                                                                                                                                                                                                                                                                                                                                                                                                                                                                                                                                                                                                                                                                                                                                                                                                                                                                                                                                                                                                                                                                                                                                                                                                                                                                                                                                                        |
| Description | Orifice plate part number: 02#                              | The state of the s |
| No.         | 3                                                           | 4                                                                                                                                                                                                                                                                                                                                                                                                                                                                                                                                                                                                                                                                                                                                                                                                                                                                                                                                                                                                                                                                                                                                                                                                                                                                                                                                                                                                                                                                                                                                                                                                                                                                                                                                                                                                                                                                                                                                                                                                                                                                                                                              |
| Image       | 0-25mm<br>0.001mm                                           |                                                                                                                                                                                                                                                                                                                                                                                                                                                                                                                                                                                                                                                                                                                                                                                                                                                                                                                                                                                                                                                                                                                                                                                                                                                                                                                                                                                                                                                                                                                                                                                                                                                                                                                                                                                                                                                                                                                                                                                                                                                                                                                                |
| Name        | Injector Orifice Plate's Thickness                          | 9-Grid Plastic Box                                                                                                                                                                                                                                                                                                                                                                                                                                                                                                                                                                                                                                                                                                                                                                                                                                                                                                                                                                                                                                                                                                                                                                                                                                                                                                                                                                                                                                                                                                                                                                                                                                                                                                                                                                                                                                                                                                                                                                                                                                                                                                             |
| Description | Injector orifice plate's thickness range: 4.02mm   4.108mm. | Prevent damage to the orifice plates during transportation                                                                                                                                                                                                                                                                                                                                                                                                                                                                                                                                                                                                                                                                                                                                                                                                                                                                                                                                                                                                                                                                                                                                                                                                                                                                                                                                                                                                                                                                                                                                                                                                                                                                                                                                                                                                                                                                                                                                                                                                                                                                     |
| No.         | 5                                                           | 6                                                                                                                                                                                                                                                                                                                                                                                                                                                                                                                                                                                                                                                                                                                                                                                                                                                                                                                                                                                                                                                                                                                                                                                                                                                                                                                                                                                                                                                                                                                                                                                                                                                                                                                                                                                                                                                                                                                                                                                                                                                                                                                              |
| Image       | SHUMATT                                                     | SHUMATT  (PILINIEL  )                                                                                                                                                                                                                                                                                                                                                                                                                                                                                                                                                                                                                                                                                                                                                                                                                                                                                                                                                                                                                                                                                                                                                                                                                                                                                                                                                                                                                                                                                                                                                                                                                                                                                                                                                                                                                                                                                                                                                                                                                                                                                                          |
| Name        | Neutral Injector Orifice Plate's Individual<br>Box          | Orifice Plate's 10pcs Packing Box                                                                                                                                                                                                                                                                                                                                                                                                                                                                                                                                                                                                                                                                                                                                                                                                                                                                                                                                                                                                                                                                                                                                                                                                                                                                                                                                                                                                                                                                                                                                                                                                                                                                                                                                                                                                                                                                                                                                                                                                                                                                                              |
| Description | Prevent damage to the orifice plates during transportation  | Liwei orifice plate's 10PCS plastic box to prevent damage to the orifice plates during transportation                                                                                                                                                                                                                                                                                                                                                                                                                                                                                                                                                                                                                                                                                                                                                                                                                                                                                                                                                                                                                                                                                                                                                                                                                                                                                                                                                                                                                                                                                                                                                                                                                                                                                                                                                                                                                                                                                                                                                                                                                          |
| No.         | 7                                                           | 8                                                                                                                                                                                                                                                                                                                                                                                                                                                                                                                                                                                                                                                                                                                                                                                                                                                                                                                                                                                                                                                                                                                                                                                                                                                                                                                                                                                                                                                                                                                                                                                                                                                                                                                                                                                                                                                                                                                                                                                                                                                                                                                              |
|             |                                                             |                                                                                                                                                                                                                                                                                                                                                                                                                                                                                                                                                                                                                                                                                                                                                                                                                                                                                                                                                                                                                                                                                                                                                                                                                                                                                                                                                                                                                                                                                                                                                                                                                                                                                                                                                                                                                                                                                                                                                                                                                                                                                                                                |