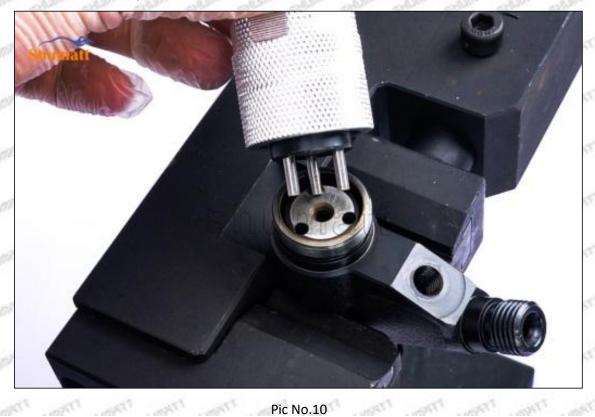

#### (1) 23670-E0370 Injector Orifice Plate 02# Testing

All 23670-E0370 injector orifice plate 02# parts are subjected to A-hole flow test, Z-hole flow test, precision test, high temperature test, low temperature test, pressure test, leakage test, durability test, and various working condition tests.

#### (2) 23670-E0370 Injector Orifice Plate 02# Inspection

The factory inspection of 23670-E0370 injector orifice plate 02# is undergone three inspections - full inspection, random inspection, and batch inspection. Different brands of test benches are used to test 23670-E0370 injector orifice plate 02# for a total of no less than three times for factory inspection, and 23670-E0370 injector orifice plate 02# installation testing environment are progressed in dust-free workshop.