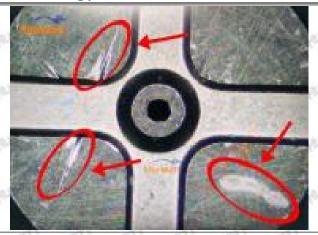

#### (1) 23670-E0370 Injector Orifice Plate 02# Testing

All 23670-E0370 injector orifice plate 02# parts are subjected to A-hole flow test, Z-hole flow test, precision test, high temperature test, low temperature test, pressure test, leakage test, durability test, and various working condition tests.

#### (2) 23670-E0370 Injector Orifice Plate 02# Inspection

The factory inspection of 23670-E0370 injector orifice plate 02# is undergone three inspections - full inspection, random inspection, and batch inspection. Different brands of test benches are used to test 23670-E0370 injector orifice plate 02# for a total of no less than three times for factory inspection, and 23670-E0370 injector orifice plate 02# installation testing environment are progressed in dust-free workshop.