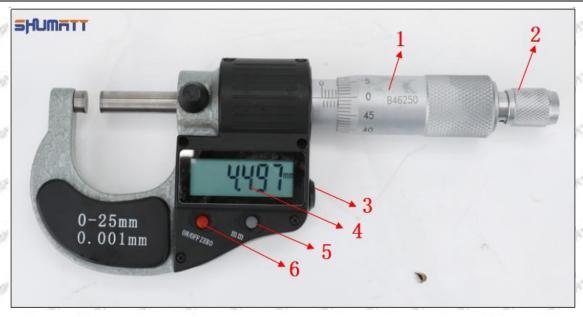

# (2) 23670-E0370 Injector Orifice Plate 02# Customized Items

| No.         | THE MET WITH A PARTY WITH WITH                              | 2                                                                                                                                                                                                                                                                                                                                                                                                                                                                                                                                                                                                                                                                                                                                                                                                                                                                                                                                                                                                                                                                                                                                                                                                                                                                                                                                                                                                                                                                                                                                                                                                                                                                                                                                                                                                                                                                                                                                                                                                                                                                                                                              |
|-------------|-------------------------------------------------------------|--------------------------------------------------------------------------------------------------------------------------------------------------------------------------------------------------------------------------------------------------------------------------------------------------------------------------------------------------------------------------------------------------------------------------------------------------------------------------------------------------------------------------------------------------------------------------------------------------------------------------------------------------------------------------------------------------------------------------------------------------------------------------------------------------------------------------------------------------------------------------------------------------------------------------------------------------------------------------------------------------------------------------------------------------------------------------------------------------------------------------------------------------------------------------------------------------------------------------------------------------------------------------------------------------------------------------------------------------------------------------------------------------------------------------------------------------------------------------------------------------------------------------------------------------------------------------------------------------------------------------------------------------------------------------------------------------------------------------------------------------------------------------------------------------------------------------------------------------------------------------------------------------------------------------------------------------------------------------------------------------------------------------------------------------------------------------------------------------------------------------------|
| Image       | SHUMATT (S)                                                 | SHUMATT A                                                                                                                                                                                                                                                                                                                                                                                                                                                                                                                                                                                                                                                                                                                                                                                                                                                                                                                                                                                                                                                                                                                                                                                                                                                                                                                                                                                                                                                                                                                                                                                                                                                                                                                                                                                                                                                                                                                                                                                                                                                                                                                      |
| Name        | Injector Orifice Plate's Front Lettering                    | Injector Orifice Plate's Side Lettering                                                                                                                                                                                                                                                                                                                                                                                                                                                                                                                                                                                                                                                                                                                                                                                                                                                                                                                                                                                                                                                                                                                                                                                                                                                                                                                                                                                                                                                                                                                                                                                                                                                                                                                                                                                                                                                                                                                                                                                                                                                                                        |
| Description | Orifice plate part number: 02#                              | The state of the s |
| No.         | 3                                                           | 4                                                                                                                                                                                                                                                                                                                                                                                                                                                                                                                                                                                                                                                                                                                                                                                                                                                                                                                                                                                                                                                                                                                                                                                                                                                                                                                                                                                                                                                                                                                                                                                                                                                                                                                                                                                                                                                                                                                                                                                                                                                                                                                              |
| Image       | 0-25mm<br>0.001mm                                           |                                                                                                                                                                                                                                                                                                                                                                                                                                                                                                                                                                                                                                                                                                                                                                                                                                                                                                                                                                                                                                                                                                                                                                                                                                                                                                                                                                                                                                                                                                                                                                                                                                                                                                                                                                                                                                                                                                                                                                                                                                                                                                                                |
| Name        | Injector Orifice Plate's Thickness                          | 9-Grid Plastic Box                                                                                                                                                                                                                                                                                                                                                                                                                                                                                                                                                                                                                                                                                                                                                                                                                                                                                                                                                                                                                                                                                                                                                                                                                                                                                                                                                                                                                                                                                                                                                                                                                                                                                                                                                                                                                                                                                                                                                                                                                                                                                                             |
| Description | Injector orifice plate's thickness range: 4.02mm   4.108mm. | Prevent damage to the orifice plates during transportation                                                                                                                                                                                                                                                                                                                                                                                                                                                                                                                                                                                                                                                                                                                                                                                                                                                                                                                                                                                                                                                                                                                                                                                                                                                                                                                                                                                                                                                                                                                                                                                                                                                                                                                                                                                                                                                                                                                                                                                                                                                                     |
| No.         | 5                                                           | 6                                                                                                                                                                                                                                                                                                                                                                                                                                                                                                                                                                                                                                                                                                                                                                                                                                                                                                                                                                                                                                                                                                                                                                                                                                                                                                                                                                                                                                                                                                                                                                                                                                                                                                                                                                                                                                                                                                                                                                                                                                                                                                                              |
| Image       | SHUMATT                                                     | SHUMATT  (PILINIEL  )                                                                                                                                                                                                                                                                                                                                                                                                                                                                                                                                                                                                                                                                                                                                                                                                                                                                                                                                                                                                                                                                                                                                                                                                                                                                                                                                                                                                                                                                                                                                                                                                                                                                                                                                                                                                                                                                                                                                                                                                                                                                                                          |
| Name        | Neutral Injector Orifice Plate's Individual<br>Box          | Orifice Plate's 10pcs Packing Box                                                                                                                                                                                                                                                                                                                                                                                                                                                                                                                                                                                                                                                                                                                                                                                                                                                                                                                                                                                                                                                                                                                                                                                                                                                                                                                                                                                                                                                                                                                                                                                                                                                                                                                                                                                                                                                                                                                                                                                                                                                                                              |
| Description | Prevent damage to the orifice plates during transportation  | Liwei orifice plate's 10PCS plastic box to prevent damage to the orifice plates during transportation                                                                                                                                                                                                                                                                                                                                                                                                                                                                                                                                                                                                                                                                                                                                                                                                                                                                                                                                                                                                                                                                                                                                                                                                                                                                                                                                                                                                                                                                                                                                                                                                                                                                                                                                                                                                                                                                                                                                                                                                                          |
| No.         | 7                                                           | 8                                                                                                                                                                                                                                                                                                                                                                                                                                                                                                                                                                                                                                                                                                                                                                                                                                                                                                                                                                                                                                                                                                                                                                                                                                                                                                                                                                                                                                                                                                                                                                                                                                                                                                                                                                                                                                                                                                                                                                                                                                                                                                                              |
|             |                                                             |                                                                                                                                                                                                                                                                                                                                                                                                                                                                                                                                                                                                                                                                                                                                                                                                                                                                                                                                                                                                                                                                                                                                                                                                                                                                                                                                                                                                                                                                                                                                                                                                                                                                                                                                                                                                                                                                                                                                                                                                                                                                                                                                |