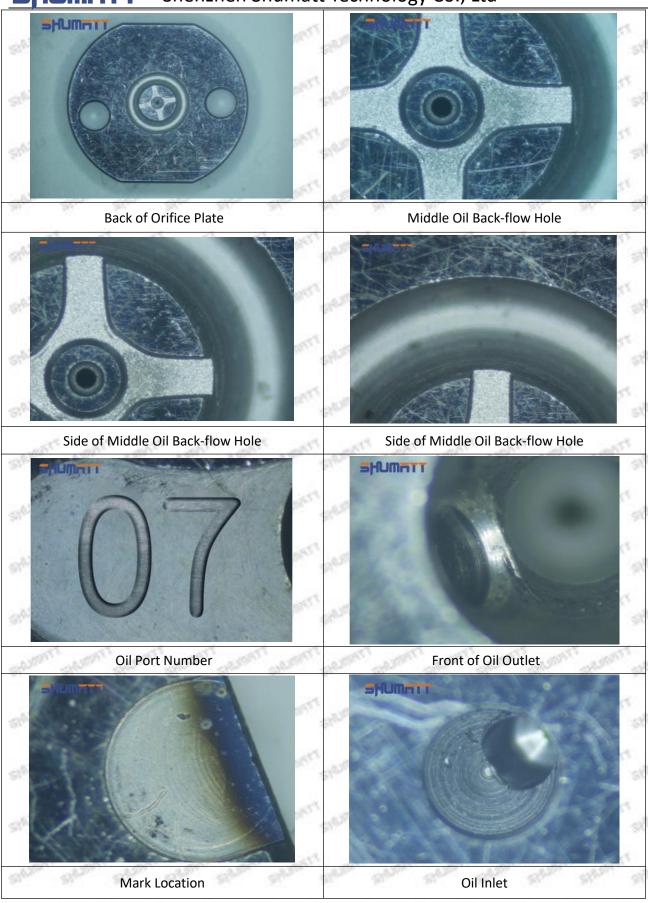

2 Shenzhen Shumatt Technology Co., Ltd





Pic No. 1

| 1: Oil Port Number | 2: Grade Recognition Number | 3: Manufacture Number | milit Lantis |
|--------------------|-----------------------------|-----------------------|--------------|

## (2) Orifice Plate's Structure



Pic No. 2

| 4: Oil Inlet      | 5: Stabilizing Pin  | 6: Front of Oil | 7: Mark Location    |
|-------------------|---------------------|-----------------|---------------------|
| Story Story Story | 21874 21874 21874 2 | Back-flow Hole  | Styre, Styre, Styre |

# (3) 23670-E0370 Injector Orifice Plate 9# Liwei Orifice Plate's Multi-angle Pictures

Mob/WhatsApp: +86 13410541523 Tel: +8675523215133

Email: ruby@shumatt.com

© 2022 Shenzhen Shumatt Technology Co., Ltd

# Shenzhe

# Shenzhen Shumatt Technology Co., Ltd



Mob/WhatsApp: +86 13410541523

Email: <a href="mailto:ruby@shumatt.com">ruby@shumatt.com</a>

© 2022 Shenzhen Shumatt Technology Co., Ltd

Tel: +8675523215133

# 23670-E0370 Injector Orifice Plate 02# Neutral Orifice Plate's Multi-angle Pictures



Mob/WhatsApp: +86 13410541523 Tel: +8675523215133

Email: ruby@shumatt.com

© 2022 Shenzhen Shumatt Technology Co., Ltd



### 1.8.23670-E0370 Injector Orifice Plate 02# Thickness Measurement Tool's Introduction

#### (1) Electronic Vernier Caliper

#### Technical Parameters

1. Made of stainless steel.

2. Resolution: 0.01mm/0.001.

3. Can set on zero at any location.

#### Parts' Name



Pic No.1

| 1: Caliper Body     | 2: Caliper Frame<br>Fastening Screw | 3: LCD       | 4: Data Output Port |
|---------------------|------------------------