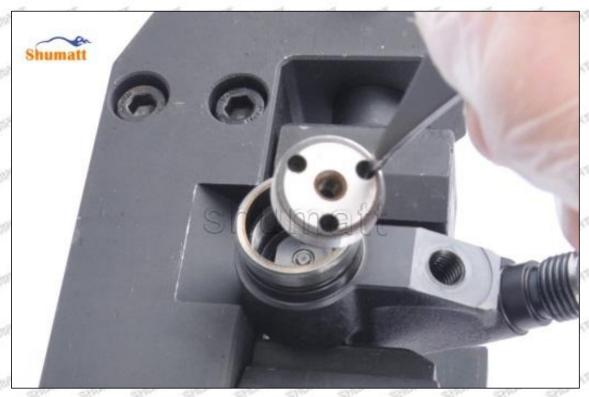

#### (1) 23670-E0370 Injector Orifice Plate 02# Testing

All 23670-E0370 injector orifice plate 02# parts are subjected to A-hole flow test, Z-hole flow test, precision test, high temperature test, low temperature test, pressure test, leakage test, durability test, and various working condition tests.

#### (2) 23670-E0370 Injector Orifice Plate 02# Inspection

The factory inspection of 23670-E0370 injector orifice plate 02# is undergone three inspections - full inspection, random inspection, and batch inspection. Different brands of test benches are used to test 23670-E0370 injector orifice plate 02# for a total of no less than three times for factory inspection, and 23670-E0370 injector orifice plate 02# installation testing environment are progressed in dust-free workshop.