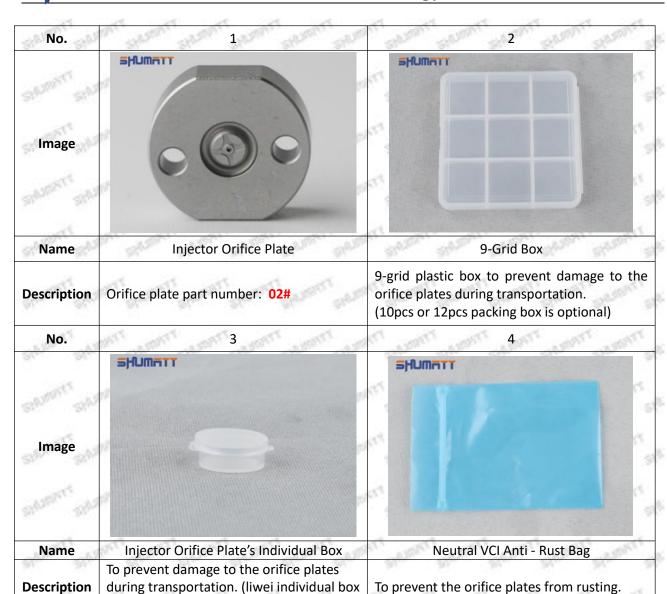

# (2) 23670-E0370 Injector Orifice Plate 02# Customized Items

| No.         | THE MET WITH A PARTY WITH WITH                              | 2                                                                                                                                                                                                                                                                                                                                                                                                                                                                                                                                                                                                                                                                                                                                                                                                                                                                                                                                                                                                                                                                                                                                                                                                                                                                                                                                                                                                                                                                                                                                                                                                                                                                                                                                                                                                                                                                                                                                                                                                                                                                                                                              |
|-------------|-------------------------------------------------------------|--------------------------------------------------------------------------------------------------------------------------------------------------------------------------------------------------------------------------------------------------------------------------------------------------------------------------------------------------------------------------------------------------------------------------------------------------------------------------------------------------------------------------------------------------------------------------------------------------------------------------------------------------------------------------------------------------------------------------------------------------------------------------------------------------------------------------------------------------------------------------------------------------------------------------------------------------------------------------------------------------------------------------------------------------------------------------------------------------------------------------------------------------------------------------------------------------------------------------------------------------------------------------------------------------------------------------------------------------------------------------------------------------------------------------------------------------------------------------------------------------------------------------------------------------------------------------------------------------------------------------------------------------------------------------------------------------------------------------------------------------------------------------------------------------------------------------------------------------------------------------------------------------------------------------------------------------------------------------------------------------------------------------------------------------------------------------------------------------------------------------------|
| Image       | SHUMATT (S)                                                 | SHUMATT A                                                                                                                                                                                                                                                                                                                                                                                                                                                                                                                                                                                                                                                                                                                                                                                                                                                                                                                                                                                                                                                                                                                                                                                                                                                                                                                                                                                                                                                                                                                                                                                                                                                                                                                                                                                                                                                                                                                                                                                                                                                                                                                      |
| Name        | Injector Orifice Plate's Front Lettering                    | Injector Orifice Plate's Side Lettering                                                                                                                                                                                                                                                                                                                                                                                                                                                                                                                                                                                                                                                                                                                                                                                                                                                                                                                                                                                                                                                                                                                                                                                                                                                                                                                                                                                                                                                                                                                                                                                                                                                                                                                                                                                                                                                                                                                                                                                                                                                                                        |
| Description | Orifice plate part number: 02#                              | The state of the s |
| No.         | 3                                                           | 4                                                                                                                                                                                                                                                                                                                                                                                                                                                                                                                                                                                                                                                                                                                                                                                                                                                                                                                                                                                                                                                                                                                                                                                                                                                                                                                                                                                                                                                                                                                                                                                                                                                                                                                                                                                                                                                                                                                                                                                                                                                                                                                              |
| Image       | 0-25mm<br>0.001mm                                           |                                                                                                                                                                                                                                                                                                                                                                                                                                                                                                                                                                                                                                                                                                                                                                                                                                                                                                                                                                                                                                                                                                                                                                                                                                                                                                                                                                                                                                                                                                                                                                                                                                                                                                                                                                                                                                                                                                                                                                                                                                                                                                                                |
| Name        | Injector Orifice Plate's Thickness                          | 9-Grid Plastic Box                                                                                                                                                                                                                                                                                                                                                                                                                                                                                                                                                                                                                                                                                                                                                                                                                                                                                                                                                                                                                                                                                                                                                                                                                                                                                                                                                                                                                                                                                                                                                                                                                                                                                                                                                                                                                                                                                                                                                                                                                                                                                                             |
| Description | Injector orifice plate's thickness range: 4.02mm   4.108mm. | Prevent damage to the orifice plates during transportation                                                                                                                                                                                                                                                                                                                                                                                                                                                                                                                                                                                                                                                                                                                                                                                                                                                                                                                                                                                                                                                                                                                                                                                                                                                                                                                                                                                                                                                                                                                                                                                                                                                                                                                                                                                                                                                                                                                                                                                                                                                                     |
| No.         | 5                                                           | 6                                                                                                                                                                                                                                                                                                                                                                                                                                                                                                                                                                                                                                                                                                                                                                                                                                                                                                                                                                                                                                                                                                                                                                                                                                                                                                                                                                                                                                                                                                                                                                                                                                                                                                                                                                                                                                                                                                                                                                                                                                                                                                                              |
| Image       | SHUMATT                                                     | SHUMATT  (PILINIEL  )                                                                                                                                                                                                                                                                                                                                                                                                                                                                                                                                                                                                                                                                                                                                                                                                                                                                                                                                                                                                                                                                                                                                                                                                                                                                                                                                                                                                                                                                                                                                                                                                                                                                                                                                                                                                                                                                                                                                                                                                                                                                                                          |
| Name        | Neutral Injector Orifice Plate's Individual<br>Box          | Orifice Plate's 10pcs Packing Box                                                                                                                                                                                                                                                                                                                                                                                                                                                                                                                                                                                                                                                                                                                                                                                                                                                                                                                                                                                                                                                                                                                                                                                                                                                                                                                                                                                                                                                                                                                                                                                                                                                                                                                                                                                                                                                                                                                                                                                                                                                                                              |
| Description | Prevent damage to the orifice plates during transportation  | Liwei orifice plate's 10PCS plastic box to prevent damage to the orifice plates during transportation                                                                                                                                                                                                                                                                                                                                                                                                                                                                                                                                                                                                                                                                                                                                                                                                                                                                                                                                                                                                                                                                                                                                                                                                                                                                                                                                                                                                                                                                                                                                                                                                                                                                                                                                                                                                                                                                                                                                                                                                                          |
| No.         | 7                                                           | 8                                                                                                                                                                                                                                                                                                                                                                                                                                                                                                                                                                                                                                                                                                                                                                                                                                                                                                                                                                                                                                                                                                                                                                                                                                                                                                                                                                                                                                                                                                                                                                                                                                                                                                                                                                                                                                                                                                                                                                                                                                                                                                                              |
|             |                                                             |                                                                                                                                                                                                                                                                                                                                                                                                                                                                                                                                                                                                                                                                                                                                                                                                                                                                                                                                                                                                                                                                                                                                                                                                                                                                                                                                                                                                                                                                                                                                                                                                                                                                                                                                                                                                                                                                                                                                                                                                                                                                                                                                |

Mob/WhatsApp: +86 13410541523 Tel: +8675523215133

Email: <a href="mailto:ruby@shumatt.com">ruby@shumatt.com</a> Website: www.shumatt.com

| Image               | SHUMATT                                                                                                                                                                                                                                                                                                                                                                                                                                                                                                                                                                                                                                                                                                                                                                                                                                                                                                                                                                                                                                                                                                                                                                                                                                                                                                                                                                                                                                                                                                                                                                                                                                                                                                                                                                                                                                                                                                                                                                                                                                                                                                                        | a-HUMINI I                                                                                                                                                                                                                                                                                                                                                                                                                                                                                                                                                                                                                                                                                                                                                                                                                                                                                                                                                                                                                                                                                                                                                                                                                                                                                                                                                                                                                                                                                                                                                                                                                                                                                                                                                                                                                                                                                                                                                                                                                                                                                                                     |
|---------------------|--------------------------------------------------------------------------------------------------------------------------------------------------------------------------------------------------------------------------------------------------------------------------------------------------------------------------------------------------------------------------------------------------------------------------------------------------------------------------------------------------------------------------------------------------------------------------------------------------------------------------------------------------------------------------------------------------------------------------------------------------------------------------------------------------------------------------------------------------------------------------------------------------------------------------------------------------------------------------------------------------------------------------------------------------------------------------------------------------------------------------------------------------------------------------------------------------------------------------------------------------------------------------------------------------------------------------------------------------------------------------------------------------------------------------------------------------------------------------------------------------------------------------------------------------------------------------------------------------------------------------------------------------------------------------------------------------------------------------------------------------------------------------------------------------------------------------------------------------------------------------------------------------------------------------------------------------------------------------------------------------------------------------------------------------------------------------------------------------------------------------------|--------------------------------------------------------------------------------------------------------------------------------------------------------------------------------------------------------------------------------------------------------------------------------------------------------------------------------------------------------------------------------------------------------------------------------------------------------------------------------------------------------------------------------------------------------------------------------------------------------------------------------------------------------------------------------------------------------------------------------------------------------------------------------------------------------------------------------------------------------------------------------------------------------------------------------------------------------------------------------------------------------------------------------------------------------------------------------------------------------------------------------------------------------------------------------------------------------------------------------------------------------------------------------------------------------------------------------------------------------------------------------------------------------------------------------------------------------------------------------------------------------------------------------------------------------------------------------------------------------------------------------------------------------------------------------------------------------------------------------------------------------------------------------------------------------------------------------------------------------------------------------------------------------------------------------------------------------------------------------------------------------------------------------------------------------------------------------------------------------------------------------|
| Name<br>Description | Injector Orifice Plate's Individual Box Liwei orifice plate's individual box                                                                                                                                                                                                                                                                                                                                                                                                                                                                                                                                                                                                                                                                                                                                                                                                                                                                                                                                                                                                                                                                                                                                                                                                                                                                                                                                                                                                                                                                                                                                                                                                                                                                                                                                                                                                                                                                                                                                                                                                                                                   | Orifice Plate's 12pcs Packing Box Greenpower orifice plate's 12PCS plastic box to prevent damage to the orifice plates during transportation                                                                                                                                                                                                                                                                                                                                                                                                                                                                                                                                                                                                                                                                                                                                                                                                                                                                                                                                                                                                                                                                                                                                                                                                                                                                                                                                                                                                                                                                                                                                                                                                                                                                                                                                                                                                                                                                                                                                                                                   |
| No.                 | 9                                                                                                                                                                                                                                                                                                                                                                                                                                                                                                                                                                                                                                                                                                                                                                                                                                                                                                                                                                                                                                                                                                                                                                                                                                                                                                                                                                                                                                                                                                                                                                                                                                                                                                                                                                                                                                                                                                                                                                                                                                                                                                                              | 10                                                                                                                                                                                                                                                                                                                                                                                                                                                                                                                                                                                                                                                                                                                                                                                                                                                                                                                                                                                                                                                                                                                                                                                                                                                                                                                                                                                                                                                                                                                                                                                                                                                                                                                                                                                                                                                                                                                                                                                                                                                                                                                             |
| Image               | SHUMATT                                                                                                                                                                                                                                                                                                                                                                                                                                                                                                                                                                                                                                                                                                                                                                                                                                                                                                                                                                                                                                                                                                                                                                                                                                                                                                                                                                                                                                                                                                                                                                                                                                                                                                                                                                                                                                                                                                                                                                                                                                                                                                                        | SHUMATT                                                                                                                                                                                                                                                                                                                                                                                                                                                                                                                                                                                                                                                                                                                                                                                                                                                                                                                                                                                                                                                                                                                                                                                                                                                                                                                                                                                                                                                                                                                                                                                                                                                                                                                                                                                                                                                                                                                                                                                                                                                                                                                        |
| Name                | Shumatt Orifice Plate's Box                                                                                                                                                                                                                                                                                                                                                                                                                                                                                                                                                                                                                                                                                                                                                                                                                                                                                                                                                                                                                                                                                                                                                                                                                                                                                                                                                                                                                                                                                                                                                                                                                                                                                                                                                                                                                                                                                                                                                                                                                                                                                                    | Orifice Plate's VCI Anti-Rust Bag                                                                                                                                                                                                                                                                                                                                                                                                                                                                                                                                                                                                                                                                                                                                                                                                                                                                                                                                                                                                                                                                                                                                                                                                                                                                                                                                                                                                                                                                                                                                                                                                                                                                                                                                                                                                                                                                                                                                                                                                                                                                                              |
| Description         | Shumatt orifice plate's plastic box to prevent damage to the orifice plates during transportation                                                                                                                                                                                                                                                                                                                                                                                                                                                                                                                                                                                                                                                                                                                                                                                                                                                                                                                                                                                                                                                                                                                                                                                                                                                                                                                                                                                                                                                                                                                                                                                                                                                                                                                                                                                                                                                                                                                                                                                                                              | 9-grid orifice plate packaging box's blue VCI anti-rust bag, suitable for long-term storage of the orifice plate                                                                                                                                                                                                                                                                                                                                                                                                                                                                                                                                                                                                                                                                                                                                                                                                                                                                                                                                                                                                                                                                                                                                                                                                                                                                                                                                                                                                                                                                                                                                                                                                                                                                                                                                                                                                                                                                                                                                                                                                               |
| No.                 | The same of the sa | - 10 PM - 10 P |
| Image               | SHUMATT  SHUMATT  ORSIGE PLATE                                                                                                                                                                                                                                                                                                                                                                                                                                                                                                                                                                                                                                                                                                                                                                                                                                                                                                                                                                                                                                                                                                                                                                                                                                                                                                                                                                                                                                                                                                                                                                                                                                                                                                                                                                                                                                                                                                                                                                                                                                                                                                 | SHADON'S SHA |
| Name                | Shumatt Label                                                                                                                                                                                                                                                                                                                                                                                                                                                                                                                                                                                                                                                                                                                                                                                                                                                                                                                                                                                                                                                                                                                                                                                                                                                                                                                                                                                                                                                                                                                                                                                                                                                                                                                                                                                                                                                                                                                                                                                                                                                                                                                  | Can Can Can Can Can Can                                                                                                                                                                                                                                                                                                                                                                                                                                                                                                                                                                                                                                                                                                                                                                                                                                                                                                                                                                                                                                                                                                                                                                                                                                                                                                                                                                                                                                                                                                                                                                                                                                                                                                                                                                                                                                                                                                                                                                                                                                                                                                        |
| Description         | /                                                                                                                                                                                                                                                                                                                                                                                                                                                                                                                                                                                                                                                                                                                                                                                                                                                                                                                                                                                                                                                                                                                                                                                                                                                                                                                                                                                                                                                                                                                                                                                                                                                                                                                                                                                                                                                                                                                                                                                                                                                                                                                              | ,                                                                                                                                                                                                                                                                                                                                                                                                                                                                                                                                                                                                                                                                                                                                                                                                                                                                                                                                                                                                                                                                                                                                                                                                                                                                                                                                                                                                                                                                                                                                                                                                                                                                                                                                                                                                                                                                                                                                                                                                                                                                                                                              |
|                     | ,                                                                                                                                                                                                                                                                                                                                                                                                                                                                                                                                                                                                                                                                                                                                                                                                                                                                                                                                                                                                                                                                                                                                                                                                                                                                                                                                                                                                                                                                                                                                                                                                                                                                                                                                                                                                                                                                                                                                                                                                                                                                                                                              |                                                                                                                                                                                                                                                                                                                                                                                                                                                                                                                                                                                                                                                                                                                                                                                                                                                                                                                                                                                                                                                                                                                                                                                                                                                                                                                                                                                                                                                                                                                                                                                                                                                                                                                                                                                                                                                                                                                                                                                                                                                                                                                                |