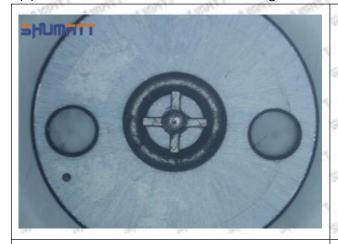

#### (1) 23670-E0370 Injector Orifice Plate 02# Testing

All 23670-E0370 injector orifice plate 02# parts are subjected to A-hole flow test, Z-hole flow test, precision test, high temperature test, low temperature test, pressure test, leakage test, durability test, and various working condition tests.

#### (2) 23670-E0370 Injector Orifice Plate 02# Inspection

The factory inspection of 23670-E0370 injector orifice plate 02# is undergone three inspections - full inspection, random inspection, and batch inspection. Different brands of test benches are used to test 23670-E0370 injector orifice plate 02# for a total of no less than three times for factory inspection, and 23670-E0370 injector orifice plate 02# installation testing environment are progressed in dust-free workshop.