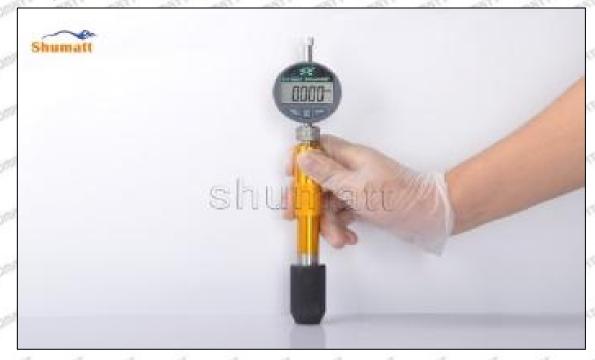

distance is called the buffer stroke.

The normal range of the buffer stroke is 20-40 (um) microns.

(6) The measurement of buffer lift is in the normal range, within 20-40 (um) microns, see as Pic No. 4



Mob/WhatsApp: +86 13410541523 Tel: +8675523215133 Email: ruby@shumatt.com

© 2022 Shenzhen Shumatt Technology Co., Ltd

20/38



Pic No. 4

A Notice: The buffer stroke is the distance between the plane A of the semi ball to the plane B of the lock nut. If it is lower than 20-40 (um) microns, grin the B plane to 20-40 (um) microns. If it is higher than 20-40 (um) microns, check worn parts and replace it.



Pic No. 5

(7) Install the air clearance lift measuring tool and dial gauge in the measuring tool (CRT220) and place it at zero port for air clearance measurement, see as Pic No. 6



Pic No. 6

Mob/WhatsApp: +86 13410541523 Tel: +8675523215133 Email: ruby@shumatt.com

© 2022 Shenzhen Shumatt Technology Co., Ltd



Air clearance measurement normal range value is 45-50 (um) microns.

(8) The measurement of air clearance is in the normal range, within 45-50 (um) microns, see as Pic No. 7



Pic No. 7

▲ Notice: The air gap is the distance between plane A and plane B at the top of the armature, if the gap is not within 45-50 (um) microns, please replace it.



Mob/WhatsApp: +86 13410541523 Tel: +8675523215133 Email: ruby@shumatt.com

© 2022 Shenzhen Shumatt Technology Co., Ltd

Pic No. 8

### (9) Install lock nut, see as Pic No. 9



Pic No. 9 (10) Install the (CRT230) 3-jaw tool inside the CRT029 on the lock nut, see as Pic No.10



Mob/WhatsApp: +86 13410541523 Email: