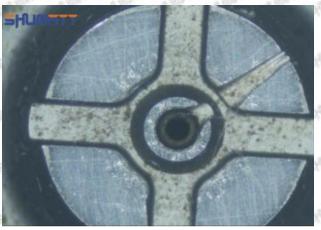

#### (1) 23670-E0370 Injector Orifice Plate 02# Testing

All 23670-E0370 injector orifice plate 02# parts are subjected to A-hole flow test, Z-hole flow test, precision test, high temperature test, low temperature test, pressure test, leakage test, durability test, and various working condition tests.

#### (2) 23670-E0370 Injector Orifice Plate 02# Inspection

The factory inspection of 23670-E0370 injector orifice plate 02# is undergone three inspections - full inspection, random inspection, and batch inspection. Different brands of test benches are used to test 23670-E0370 injector orifice plate 02# for a total of no less than three times for factory inspection, and 23670-E0370 injector orifice plate 02# installation testing environment are progressed in dust-free workshop.