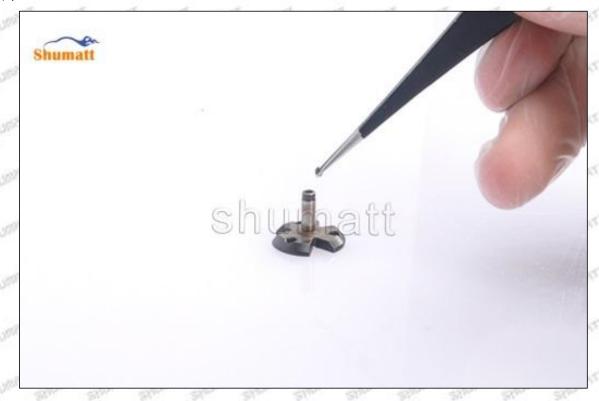

#### (1) 23670-E0370 Injector Orifice Plate 02# Testing

All 23670-E0370 injector orifice plate 02# parts are subjected to A-hole flow test, Z-hole flow test, precision test, high temperature test, low temperature test, pressure test, leakage test, durability test, and various working condition tests.

#### (2) 23670-E0370 Injector Orifice Plate 02# Inspection

The factory inspection of 23670-E0370 injector orifice plate 02# is undergone three inspections - full inspection, random inspection, and batch inspection. Different brands of test benches are used to test 23670-E0370 injector orifice plate 02# for a total of no less than three times for factory inspection, and 23670-E0370 injector orifice plate 02# installation testing environment are progressed in dust-free workshop.