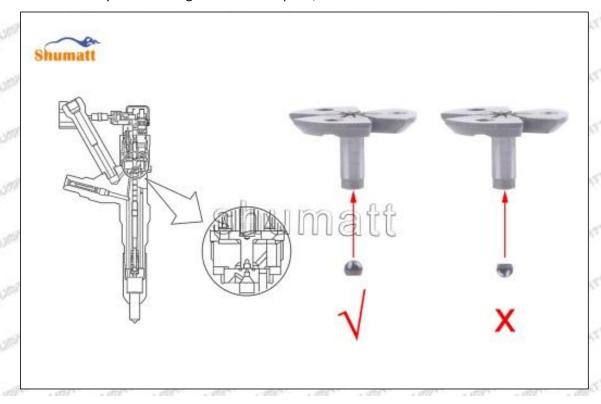

#### (1) 23670-E0370 Injector Orifice Plate 02# Testing

All 23670-E0370 injector orifice plate 02# parts are subjected to A-hole flow test, Z-hole flow test, precision test, high temperature test, low temperature test, pressure test, leakage test, durability test, and various working condition tests.

#### (2) 23670-E0370 Injector Orifice Plate 02# Inspection

The factory inspection of 23670-E0370 injector orifice plate 02# is undergone three inspections - full inspection, random inspection, and batch inspection. Different brands of test benches are used to test 23670-E0370 injector orifice plate 02# for a total of no less than three times for factory inspection, and 23670-E0370 injector orifice plate 02# installation testing environment are progressed in dust-free workshop.