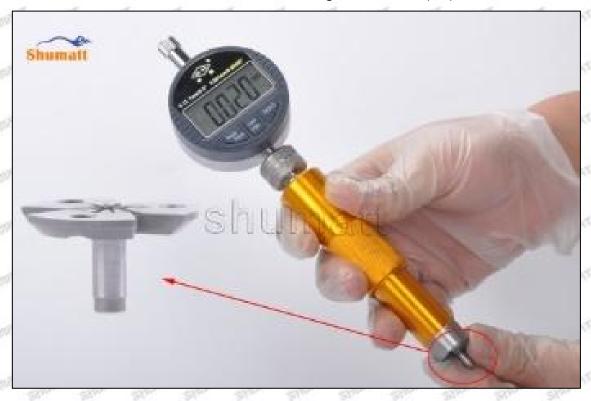

#### (2) Electronic Digital Display Micrometer

1. Preparation: Clean all surfaces of the caliper with a dry soft cloth, please make sure there is a battery in the caliper before using it;

#### 2. Use of ON/OFF ZERO function key:

In the "off "state, short press the ON/OFF ZERO function key to start up, the micrometer is in the metric reading (shown on the right of the display "mm") mode and display the set value. If there is no set value, the initial value is displayed as "0".