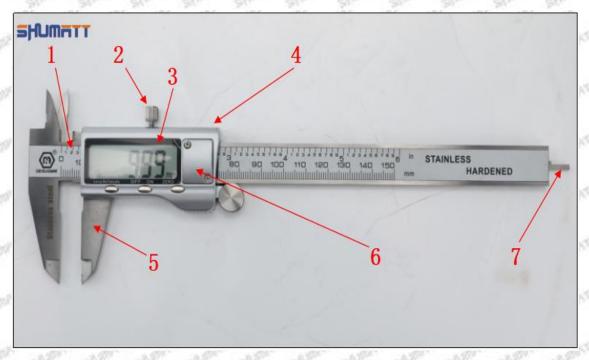

#### (1) Electronic Vernier Caliper

#### Technical Parameters

1. Made of stainless steel.

2. Resolution: 0.01mm/0.001.

3. Can set on zero at any location.

#### Parts' Name

Pic No.1

| 1: Caliper Body     | 2: Caliper Frame<br>Fastening Screw | 3: LCD       | 4: Data Output Port |
|---------------------|-------------------------------------|--------------|---------------------|
| 5: Data Output Port | 6: Battery Cover                    | 7: Depth Bar | /                   |