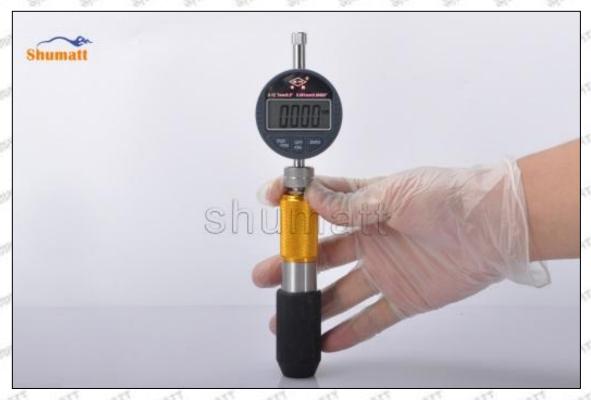

#### (2) Electronic Digital Display Micrometer

#### Technical Parameters

1. Range: 0-25mm,25-50mm,50-75mm,75-100mm

2. Resolution: 0.001mm

3. Power: Voltage 1.5V button battery 4. Working Temperature: 0 \sim +40 °C 5. Storage Temperature: -20 \sim +70 °C 6. Environment Humidity: ≤80%

Parts' Name

Mob/WhatsApp: +86 13410541523 Tel: +8675523215133 Email: ruby@shumatt.com

© 2022 Shenzhen Shumatt Technology Co., Ltd

Pic No.2

| 1: Micro-tube                  | 2:Ratchet Force     | 3: Data Output         | 4: Display    | 5: mm Function |
|--------------------------------|---------------------|------------------------|---------------|----------------|
|                                | Measuring Device    | Port                   | Screen        | Key            |
| 6: ON/OFF ZERO<br>Function Key | THE TRUTT THE PARTY | THE PARTY OF THE PARTY | AND THE PARTY | STREET, PRINTS |