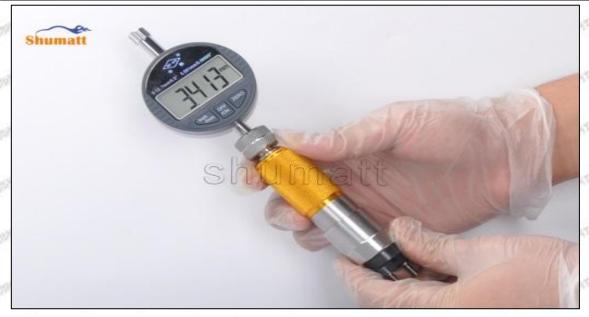

#### (2) Electronic Digital Display Micrometer

1. Preparation: Clean all surfaces of the caliper with a dry soft cloth, please make sure there is a battery in the caliper before using it;

#### 2. Use of ON/OFF ZERO function key:

In the "off "state, short press the ON/OFF ZERO function key to start up, the micrometer is in the metric reading (shown on the right of the display "mm") mode and display the set value. If there is no set value, the initial value is displayed as "0".