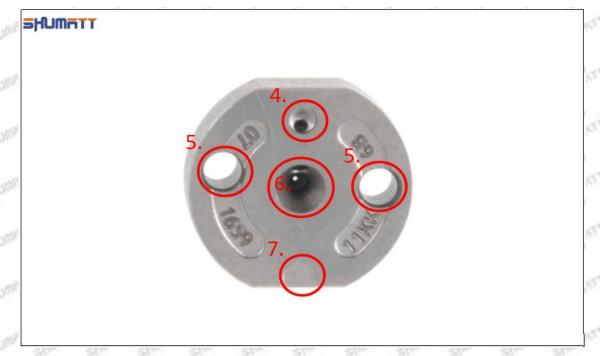

### (2) Orifice Plate's Structure

Pic No. 2

| 4: Oil Inlet      | 5: Stabilizing Pin  | 6: Front of Oil | 7: Mark Location    |
|-------------------|---------------------|-----------------|---------------------|
| Story Story Story | 21874 21874 21874 2 | Back-flow Hole  | Styre, Styre, Styre |