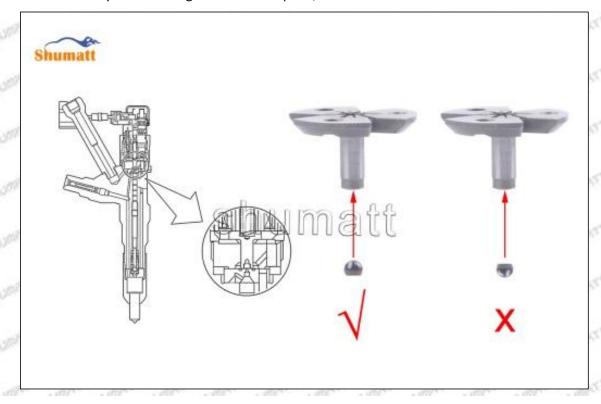

### (2) Orifice Plate's Structure

Pic No. 2

| 4: Oil Inlet      | 5: Stabilizing Pin  | 6: Front of Oil | 7: Mark Location    |
|-------------------|---------------------|-----------------|---------------------|
| Story Story Story | 21874 21874 21874 2 | Back-flow Hole  | Styre, Styre, Styre |