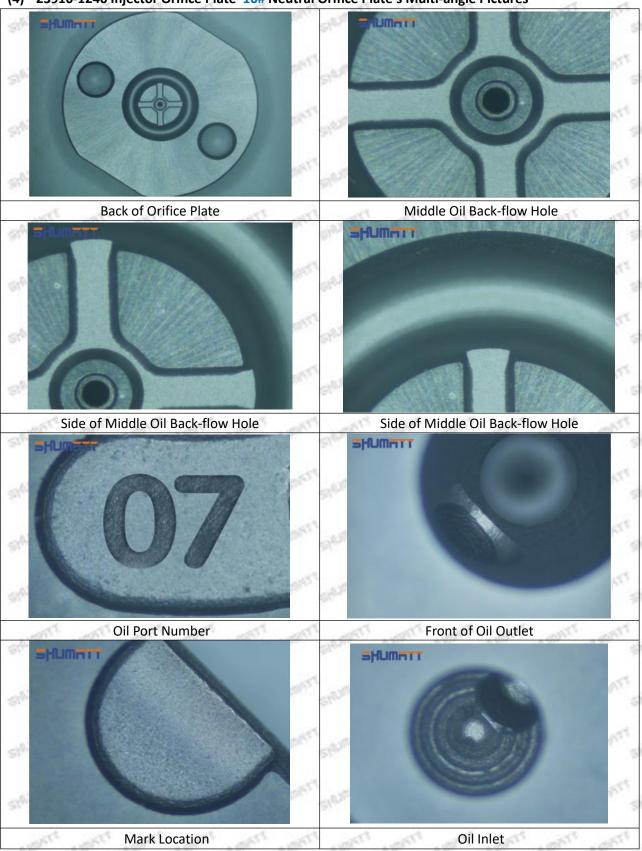

### (4) 23910-1240 Injector Orifice Plate 10# Neutral Orifice Plate's Multi-angle Pictures

Mob/WhatsApp: +86 13410541523 Tel: +8675523215133

Email: ruby@shumatt.com

© 2022 Shenzhen Shumatt Technology Co., Ltd