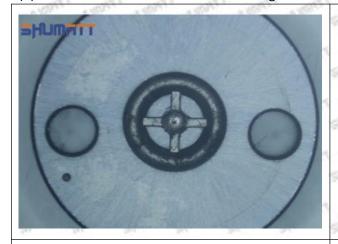

### (1) Orifice Plate's Lettering

Mob/WhatsApp: +86 13410541523 Tel: +8675523215133

Email: ruby@shumatt.com

© 2022 Shenzhen Shumatt Technology Co., Ltd

Pic No. 1

| 1: Oil Port Number | 2: Grade Recognition Number | 3: Manufacture Number | 177 Last 1 |
|--------------------|-----------------------------|-----------------------|------------|

### (2) Orifice Plate's Structure

Pic No. 2

| 4: Oil Inlet      | 5: Stabilizing Pin  | 6: Front of Oil | 7: Mark Location    |
|-------------------|---------------------|-----------------|---------------------|
| Story Story Story | 21874 21874 21874 2 | Back-flow Hole  | Styre, Styre, Styre |