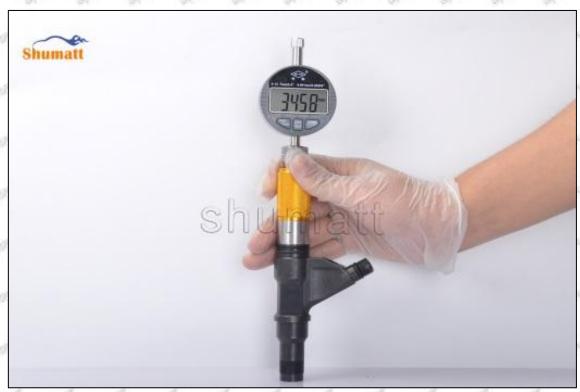

#### (2) Electronic Digital Display Micrometer

1. Preparation: Clean all surfaces of the caliper with a dry soft cloth, please make sure there is a battery in the caliper before using it;

#### 2. Use of ON/OFF ZERO function key:

In the "off "state, short press the ON/OFF ZERO function key to start up, the micrometer is in the metric reading (shown on the right of the display "mm") mode and display the set value. If there is no set value, the initial value is displayed as "0".