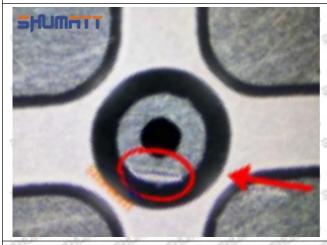

#### (2) 23910-1240 Injector Orifice Plate 10# Inspection

The factory inspection of 23910-1240 injector orifice plate 10# is undergone three inspections - full inspection, random inspection, and batch inspection. Different brands of test benches are used to test 23910-1240 injector orifice plate 10# for a total of no less than three times for factory inspection, and 23910-1240 injector orifice plate 10# installation testing environment are progressed in dust-free workshop.

#### (1) 23910-1240 Injector Orifice Plate 10# Testing

All 23910-1240 injector orifice plate 10# parts are subjected to A-hole flow test, Z-hole flow test, precision test, high temperature test, low temperature test, pressure test, leakage test, durability test, and various working condition tests.