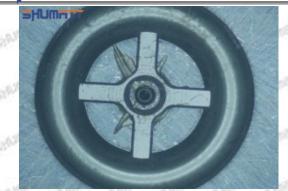

### (2) Orifice Plate's Structure

Pic No. 2

| 4: Oil Inlet      | 5: Stabilizing Pin  | 6: Front of Oil | 7: Mark Location    |
|-------------------|---------------------|-----------------|---------------------|
| Story Story Story | 21874 21874 21874 2 | Back-flow Hole  | Styre, Styre, Styre |

# (3) 23910-1240 Injector Orifice Plate 9# Liwei Orifice Plate's Multi-angle Pictures

Mob/WhatsApp: +86 13410541523 Tel: +8675523215133

Email: ruby@shumatt.com

© 2022 Shenzhen Shumatt Technology Co., Ltd

### (4) 23910-1240 Injector Orifice Plate 10# Neutral Orifice Plate's Multi-angle Pictures

Mob/WhatsApp: +86 13410541523 Tel: +8675523215133

Email: ruby@shumatt.com

© 2022 Shenzhen Shumatt Technology Co., Ltd