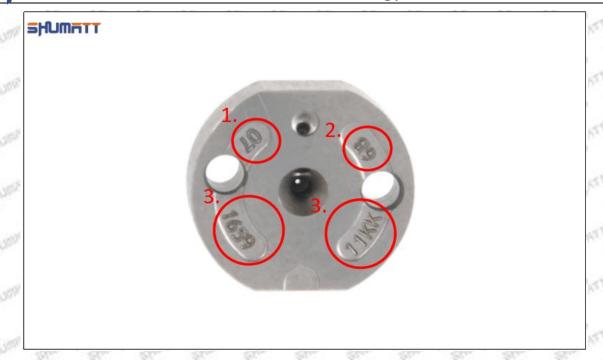

### (1) Orifice Plate's Lettering

Mob/WhatsApp: +86 13410541523 Tel: +8675523215133

Email: ruby@shumatt.com

© 2022 Shenzhen Shumatt Technology Co., Ltd

Pic No. 1

| 1: Oil Port Number | 2: Grade Recognition Number | 3: Manufacture Number | 177 Last 1 |
|--------------------|-----------------------------|-----------------------|------------|