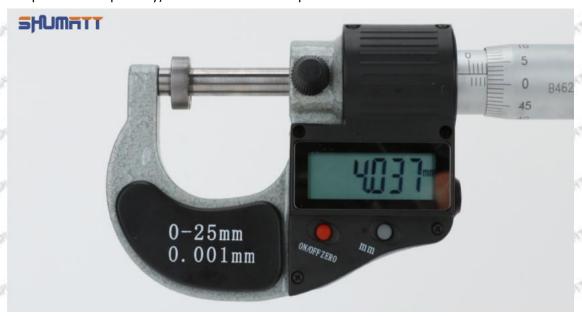

#### (2) Electronic Digital Display Micrometer

#### Technical Parameters

1. Range: 0-25mm,25-50mm,50-75mm,75-100mm

2. Resolution: 0.001mm

3. Power: Voltage 1.5V button battery 4. Working Temperature: 0 \sim +40 °C 5. Storage Temperature: -20 \sim +70 °C 6. Environment Humidity: ≤80%

Parts' Name

Mob/WhatsApp: +86 13410541523 Tel: +8675523215133 Email: ruby@shumatt.com

© 2022 Shenzhen Shumatt Technology Co., Ltd

Pic No.2

| 1: Micro-tube                  | 2:Ratchet Force     | 3: Data Output         | 4: Display    | 5: mm Function |
|--------------------------------|---------------------|------------------------|---------------|----------------|
|                                | Measuring Device    | Port                   | Screen        | Key            |
| 6: ON/OFF ZERO<br>Function Key | THE TRUTT THE PARTY | THE PARTY OF THE PARTY | AND THE PARTY | STREET, PRINTS |

#### (2) Electronic Digital Display Micrometer

1. Preparation: Clean all surfaces of the caliper with a dry soft cloth, please make sure there is a battery in the caliper before using it;

#### 2. Use of ON/OFF ZERO function key:

In the "off "state, short press the ON/OFF ZERO function key to start up, the micrometer is in the metric reading (shown on the right of the display "mm") mode and display the set value. If there is no set value, the initial value is displayed as "0".