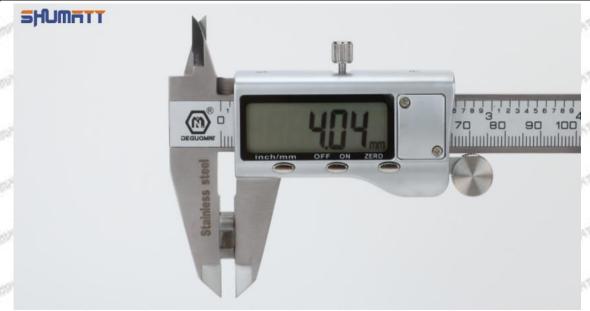

#### (1) Electronic Vernier Caliper

#### Technical Parameters

1. Made of stainless steel.

2. Resolution: 0.01mm/0.001.

3. Can set on zero at any location.

#### Parts' Name

Pic No.1

| 1: Caliper Body     | 2: Caliper Frame<br>Fastening Screw | 3: LCD       | 4: Data Output Port |
|---------------------|-------------------------------------|--------------|---------------------|
| 5: Data Output Port | 6: Battery Cover                    | 7: Depth Bar | /                   |

#### (1) Electronic Vernier Caliper

- 1. Preparation: Clean all surfaces of the caliper with a dry soft cloth, please make sure there is a battery in the caliper before using it;
- 2. Press the OFF/ON button on the vernier caliper to turn on the caliper;
- 3. When you turn on the vernier caliper, sometimes there is data on the screen. This is because the caliper is not fully closed. You can roll the caliper with fingers to close it, and then press the ZERO button to return to zero;
- 4. Put the orifice plate into the caliper and press it tightly by rolling the button;
- 5. After tightening, use the other hand to tighten the upper button of the caliper to prevent looseness from affecting the accuracy of the reading. Last read the data.

Mob/WhatsApp: +86 13410541523 Tel: +8675523215133

Email: <u>ruby@shumatt.com</u> Website: <u>www.shumatt.com</u>

Pic No.1

A Notice: When using the electronic vernier caliper, be sure to return on zero port, otherwise there will be a large error in the measurement results!