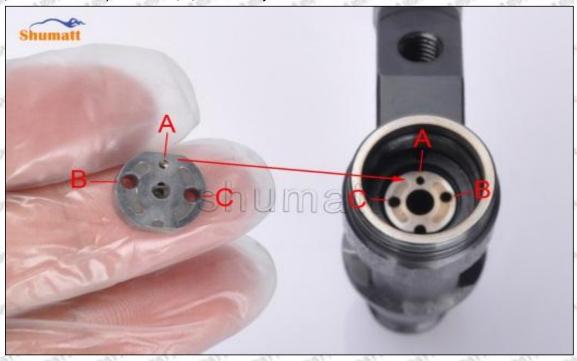

### (1) Orifice Plate's Lettering

Mob/WhatsApp: +86 13410541523 Tel: +8675523215133

Email: ruby@shumatt.com

© 2022 Shenzhen Shumatt Technology Co., Ltd

Pic No. 1

| 1: Oil Port Number | 2: Grade Recognition Number | 3: Manufacture Number | 177 Last 1 |
|--------------------|-----------------------------|-----------------------|------------|

### (2) Orifice Plate's Structure

Pic No. 2

| 4: Oil Inlet      | 5: Stabilizing Pin  | 6: Front of Oil | 7: Mark Location    |
|-------------------|---------------------|-----------------|---------------------|
| Story Story Story | 21874 21874 21874 2 | Back-flow Hole  | Styre, Styre, Styre |