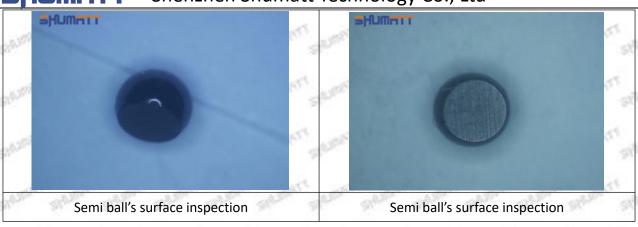

#### (2) 23910-1240 Injector Orifice Plate 10# Inspection

The factory inspection of 23910-1240 injector orifice plate 10# is undergone three inspections - full inspection, random inspection, and batch inspection. Different brands of test benches are used to test 23910-1240 injector orifice plate 10# for a total of no less than three times for factory inspection, and 23910-1240 injector orifice plate 10# installation testing environment are progressed in dust-free workshop.

#### (1) 23910-1240 Injector Orifice Plate 10# Testing

All 23910-1240 injector orifice plate 10# parts are subjected to A-hole flow test, Z-hole flow test, precision test, high temperature test, low temperature test, pressure test, leakage test, durability test, and various working condition tests.