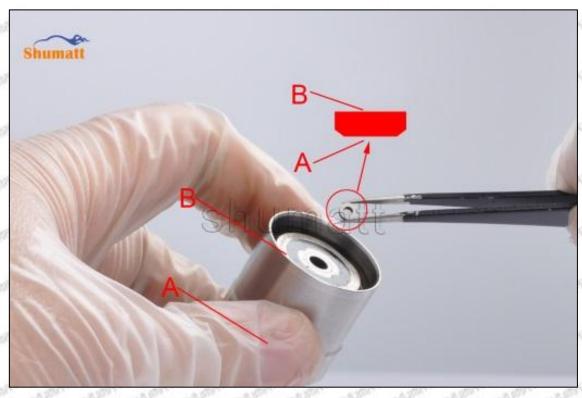

### (1) Orifice Plate's Lettering

Mob/WhatsApp: +86 13410541523 Tel: +8675523215133

Email: ruby@shumatt.com

© 2022 Shenzhen Shumatt Technology Co., Ltd

Pic No. 1

| 1: Oil Port Number | 2: Grade Recognition Number | 3: Manufacture Number | 177 Last 1 |
|--------------------|-----------------------------|-----------------------|------------|

### (2) Orifice Plate's Structure

Pic No. 2

| 4: Oil Inlet      | 5: Stabilizing Pin  | 6: Front of Oil | 7: Mark Location    |
|-------------------|---------------------|-----------------|---------------------|
| Story Story Story | 21874 21874 21874 2 | Back-flow Hole  | Styre, Styre, Styre |