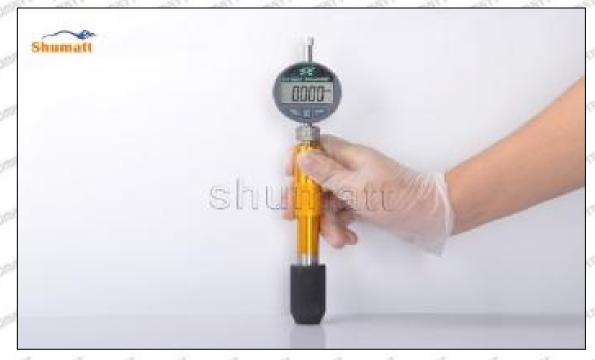

#### (2) Electronic Digital Display Micrometer

#### Technical Parameters

1. Range: 0-25mm,25-50mm,50-75mm,75-100mm

2. Resolution: 0.001mm

3. Power: Voltage 1.5V button battery 4. Working Temperature: 0 \sim +40 °C 5. Storage Temperature: -20 \sim +70 °C 6. Environment Humidity: ≤80%

Parts' Name

Mob/WhatsApp: +86 13410541523 Tel: +8675523215133 Email: ruby@shumatt.com

© 2022 Shenzhen Shumatt Technology Co., Ltd

Pic No.2

| 1: Micro-tube                  | 2:Ratchet Force     | 3: Data Output         | 4: Display    | 5: mm Function |
|--------------------------------|---------------------|------------------------|---------------|----------------|
|                                | Measuring Device    | Port                   | Screen        | Key            |
| 6: ON/OFF ZERO<br>Function Key | THE TRUTT THE PARTY | THE PARTY OF THE PARTY | AND THE PARTY | STREET, PRINTS |