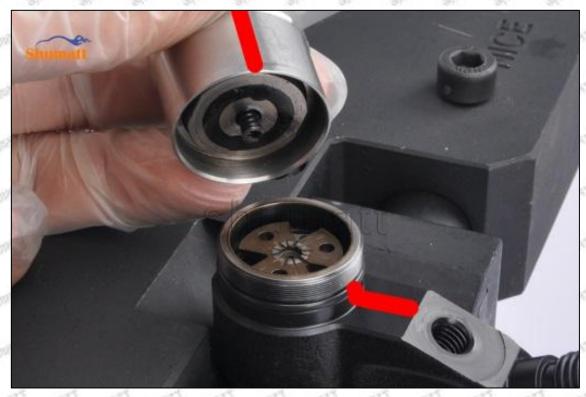

### (2) Orifice Plate's Structure

Pic No. 2

| 4: Oil Inlet      | 5: Stabilizing Pin  | 6: Front of Oil | 7: Mark Location    |
|-------------------|---------------------|-----------------|---------------------|
| Story Story Story | 21874 21874 21874 2 | Back-flow Hole  | Styre, Styre, Styre |