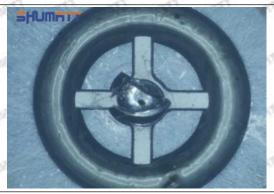

# SHUMATT

# Shenzhen Shumatt Technology Co., Ltd

Orifice plate center deviation inspection

There is indentation on the side, the orifice plate needs to be replaced

There is indentation in the middle oil back-flow hole, the orifice plate needs to be replaced