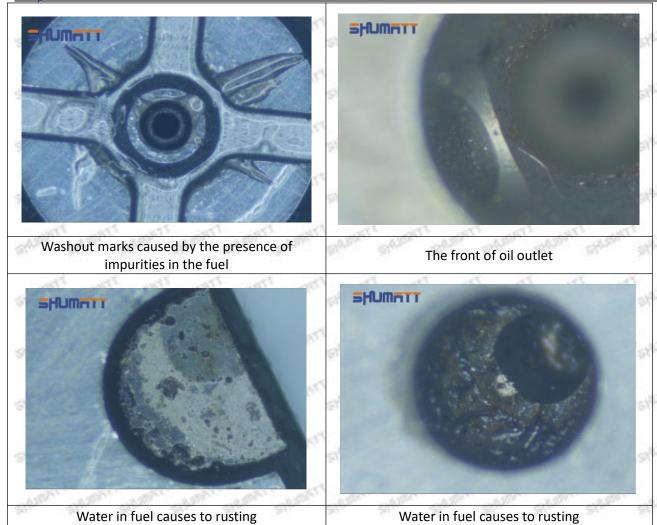

the orifice plate when installing it

Mob/WhatsApp: +86 13410541523

Email: <a href="mailto:ruby@shumatt.com">ruby@shumatt.com</a>

© 2022 Shenzhen Shumatt Technology Co., Ltd

Tel: +8675523215133

# SHUMATT

# Shenzhen Shumatt Technology Co., Ltd



The wear of the middle oil back-flow hole causes gap between semi ball and orifice plate, and causes the orifice plate to be washed out by high-pressure oil

/

#### (4) More Pictures of Orifice Plate's Damage Details



The misalignment of the semi ball



Marks of the misalignment of the semi ball



The indentation of the misalignment of the semi ball



Washout marks caused by the presence of impurities in the fuel

Mob/WhatsApp: +86 13410541523

Email: ruby@shumatt.com

© 2022 Shenzhen Shumatt Technology Co., Ltd

Tel: +8675523215133





(5) Impact Classification According to The Degree of Damage to The Orifice Plate

| Damage Type                      | Severe Damaged                                                                                | General Damaged                                                                                          | Slight Damaged<br>C                                                   |  |
|----------------------------------|-----------------------------------------------------------------------------------------------|----------------------------------------------------------------------------------------------------------|-----------------------------------------------------------------------|--|
| Classification                   | Α