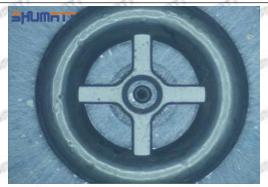

#### 2.1.23910-1240 Injector Orifice Plate 10# Inspection and Semi Ball Inspection

(1) Magnify 500 times under the microscope to check whether there is indentation on the sealing surface and the oil outlet hole of the orifice plate, check whether there is wear, scratch, damage, rust, depression, semicircle in the center hole of the orifice plate.

Mob/WhatsApp: +86 13410541523 Tel: +8675523215133

Email: <u>ruby@shumatt.com</u> Website: <u>www.shumatt.com</u>