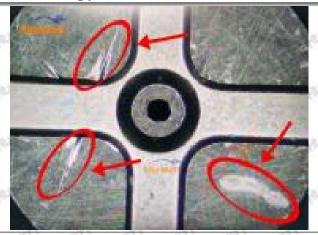

#### (2) 23910-1240 Injector Orifice Plate 10# Inspection

The factory inspection of 23910-1240 injector orifice plate 10# is undergone three inspections - full inspection, random inspection, and batch inspection. Different brands of test benches are used to test 23910-1240 injector orifice plate 10# for a total of no less than three times for factory inspection, and 23910-1240 injector orifice plate 10# installation testing environment are progressed in dust-free workshop.

#### (1) 23910-1240 Injector Orifice Plate 10# Testing

All 23910-1240 injector orifice plate 10# parts are subjected to A-hole flow test, Z-hole flow test, precision test, high temperature test, low temperature test, pressure test, leakage test, durability test, and various working condition tests.