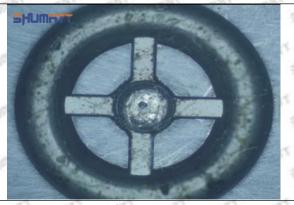

### (2) Orifice Plate's Structure

Pic No. 2

| 4: Oil Inlet      | 5: Stabilizing Pin  | 6: Front of Oil | 7: Mark Location    |
|-------------------|---------------------|-----------------|---------------------|
| Story Story Story | 21874 21874 21874 2 | Back-flow Hole  | Styre, Styre, Styre |

### (4) 23910-1240 Injector Orifice Plate 10# Neutral Orifice Plate's Multi-angle Pictures

Mob/WhatsApp: +86 13410541523 Tel: +8675523215133

Email: ruby@shumatt.com

© 2022 Shenzhen Shumatt Technology Co., Ltd