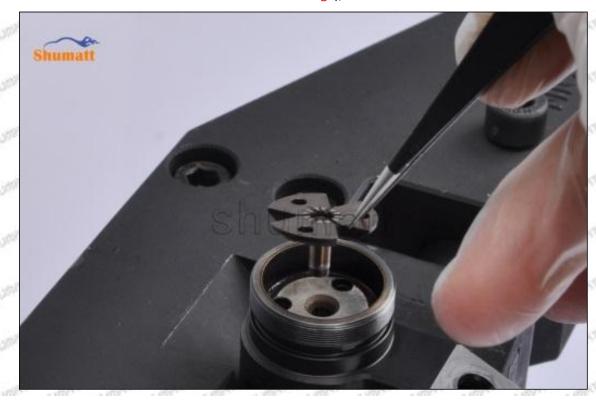

### (2) Orifice Plate's Structure

Pic No. 2

| 4: Oil Inlet      | 5: Stabilizing Pin  | 6: Front of Oil | 7: Mark Location    |
|-------------------|---------------------|-----------------|---------------------|
| Story Story Story | 21874 21874 21874 2 | Back-flow Hole  | Styre, Styre, Styre |