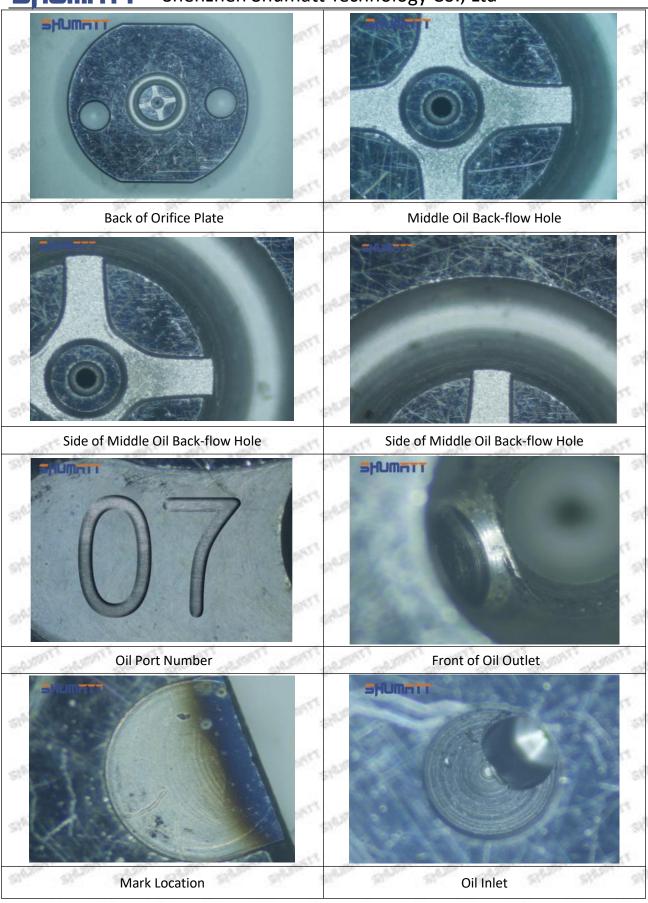

# (3) 23910-1240 Injector Orifice Plate 9# Liwei Orifice Plate's Multi-angle Pictures

Mob/WhatsApp: +86 13410541523 Tel: +8675523215133

Email: ruby@shumatt.com

© 2022 Shenzhen Shumatt Technology Co., Ltd

### (1) Orifice Plate's Lettering

Mob/WhatsApp: +86 13410541523 Tel: +8675523215133

Email: ruby@shumatt.com

© 2022 Shenzhen Shumatt Technology Co., Ltd

Pic No. 1

| 1: Oil Port Number | 2: Grade Recognition Number | 3: Manufacture Number | 177 Last 1 |
|--------------------|-----------------------------|-----------------------|------------|

### (2) Orifice Plate's Structure

Pic No. 2

| 4: Oil Inlet      | 5: Stabilizing Pin  | 6: Front of Oil | 7: Mark Location    |
|-------------------|---------------------|-----------------|---------------------|
| Story Story Story | 21874 21874 21874 2 | Back-flow Hole  | Styre, Styre, Styre |