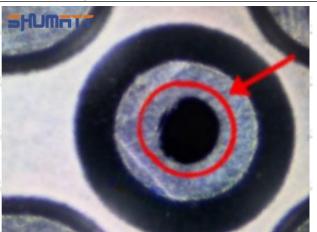

#### (2) 23910-1240 Injector Orifice Plate 10# Inspection

The factory inspection of 23910-1240 injector orifice plate 10# is undergone three inspections - full inspection, random inspection, and batch inspection. Different brands of test benches are used to test 23910-1240 injector orifice plate 10# for a total of no less than three times for factory inspection, and 23910-1240 injector orifice plate 10# installation testing environment are progressed in dust-free workshop.

#### (1) 23910-1240 Injector Orifice Plate 10# Testing

All 23910-1240 injector orifice plate 10# parts are subjected to A-hole flow test, Z-hole flow test, precision test, high temperature test, low temperature test, pressure test, leakage test, durability test, and various working condition tests.