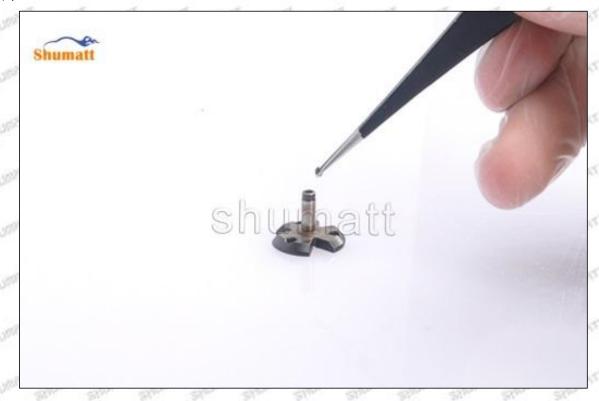

### 1.7. 23910-1240 Injector Orifice Plate 10# Lettering Detail's Display

### (1) Orifice Plate's Lettering

Mob/WhatsApp: +86 13410541523 Tel: +8675523215133

Email: ruby@shumatt.com

© 2022 Shenzhen Shumatt Technology Co., Ltd

Pic No. 1

| 1: Oil Port Number | 2: Grade Recognition Number | 3: Manufacture Number | 177 Last 1 |
|--------------------|-----------------------------|-----------------------|------------|