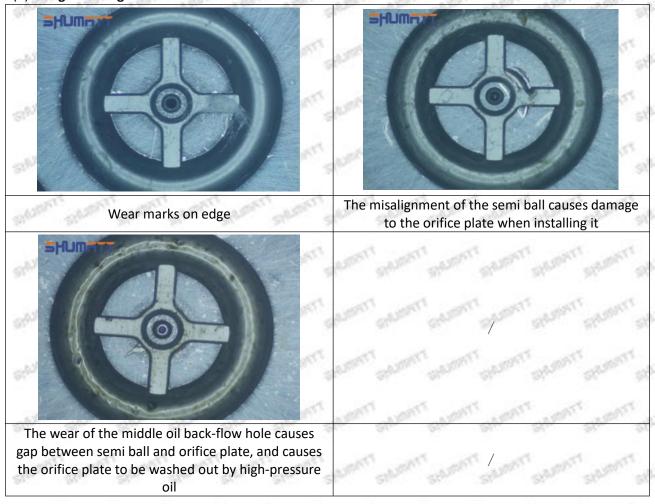

#### 1.11.23910-1240 Injector Orifice Plate 10# Manufacturer

Manufacturer: Shenzhen Shumatt Technology Co., Ltd

#### 2. 23910-1240 Injector Orifice Plate 10# Technical Support