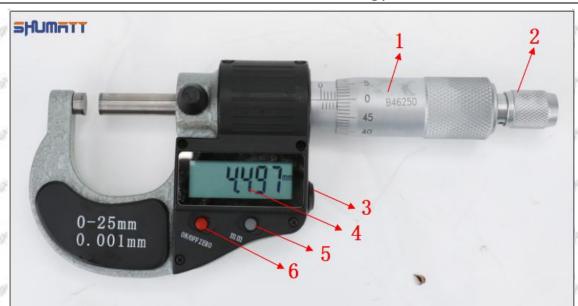

#### (2) Electronic Digital Display Micrometer

#### Technical Parameters

1. Range: 0-25mm,25-50mm,50-75mm,75-100mm

2. Resolution: 0.001mm

3. Power: Voltage 1.5V button battery 4. Working Temperature: 0 \sim +40 °C 5. Storage Temperature: -20 \sim +70 °C 6. Environment Humidity: ≤80%

Parts' Name

Mob/WhatsApp: +86 13410541523 Tel: +8675523215133 Email: ruby@shumatt.com

© 2022 Shenzhen Shumatt Technology Co., Ltd

Pic No.2

| 1: Micro-tube                  | 2:Ratchet Force     | 3: Data Output         | 4: Display    | 5: mm Function |
|--------------------------------|---------------------|------------------------|---------------|----------------|
|                                | Measuring Device    | Port                   | Screen        | Key            |
| 6: ON/OFF ZERO<br>Function Key | THE TRUTT THE PARTY | THE PARTY OF THE PARTY | AND THE PARTY | STREET, PRINTS |