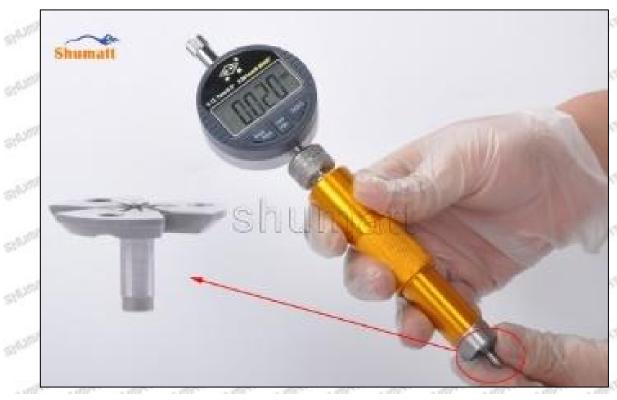

#### (2) Electronic Digital Display Micrometer

1. Preparation: Clean all surfaces of the caliper with a dry soft cloth, please make sure there is a battery in the caliper before using it;

#### 2. Use of ON/OFF ZERO function key:

In the "off "state, short press the ON/OFF ZERO function key to start up, the micrometer is in the metric reading (shown on the right of the display "mm") mode and display the set value. If there is no set value, the initial value is displayed as "0".