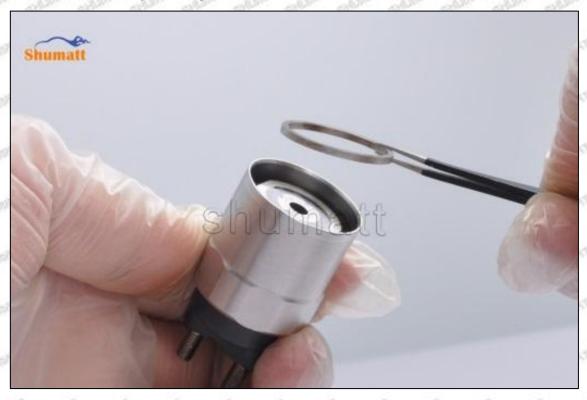

#### 1.9.23910-1240 Injector Orifice Plate 10# Thickness Measurement Methods

#### (2) Electronic Digital Display Micrometer

1. Preparation: Clean all surfaces of the caliper with a dry soft cloth, please make sure there is a battery in the caliper before using it;