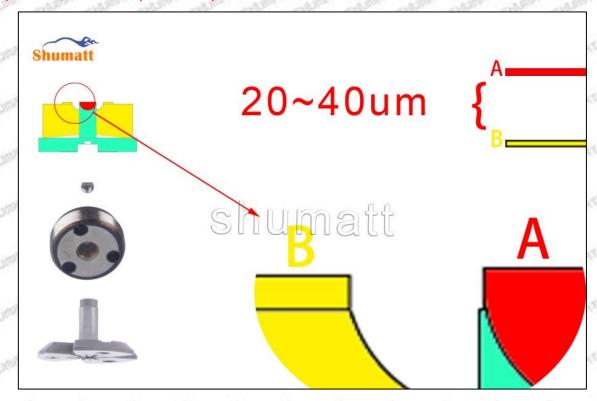

### 1.7. 23910-1240 Injector Orifice Plate 10# Lettering Detail's Display

### (1) Orifice Plate's Lettering

Mob/WhatsApp: +86 13410541523 Tel: +8675523215133

Email: ruby@shumatt.com

© 2022 Shenzhen Shumatt Technology Co., Ltd

Pic No. 1

| 1: Oil Port Number | 2: Grade Recognition Number | 3: Manufacture Number | 177 Last 1 |
|--------------------|-----------------------------|-----------------------|------------|

### (2) Orifice Plate's Structure

Pic No. 2

| 4: Oil Inlet      | 5: Stabilizing Pin  | 6: Front of Oil | 7: Mark Location    |
|-------------------|---------------------|-----------------|---------------------|
| Story Story Story | 21874 21874 21874 2 | Back-flow Hole  | Styre, Styre, Styre |