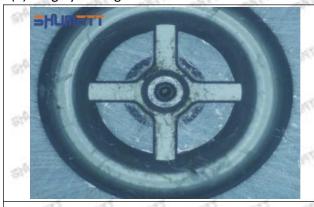

### (2) Orifice Plate's Structure

Pic No. 2

| 4: Oil Inlet      | 5: Stabilizing Pin  | 6: Front of Oil | 7: Mark Location    |
|-------------------|---------------------|-----------------|---------------------|
| Story Story Story | 21874 21874 21874 2 | Back-flow Hole  | Styre, Styre, Styre |

# (3) 23910-1240 Injector Orifice Plate 9# Liwei Orifice Plate's Multi-angle Pictures

Mob/WhatsApp: +86 13410541523 Tel: +8675523215133

Email: ruby@shumatt.com

© 2022 Shenzhen Shumatt Technology Co., Ltd