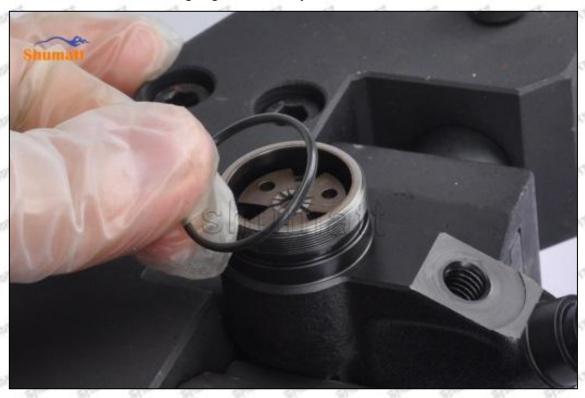

### (2) Orifice Plate's Structure

Pic No. 2

| 4: Oil Inlet      | 5: Stabilizing Pin  | 6: Front of Oil | 7: Mark Location    |
|-------------------|---------------------|-----------------|---------------------|
| Story Story Story | 21874 21874 21874 2 | Back-flow Hole  | Styre, Styre, Styre |