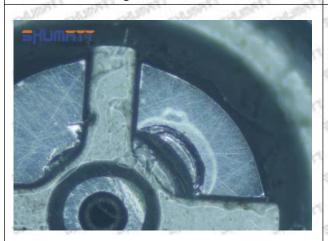

### (2) Orifice Plate's Structure

Pic No. 2

| 4: Oil Inlet      | 5: Stabilizing Pin  | 6: Front of Oil | 7: Mark Location    |
|-------------------|---------------------|-----------------|---------------------|
| Story Story Story | 21874 21874 21874 2 | Back-flow Hole  | Styre, Styre, Styre |