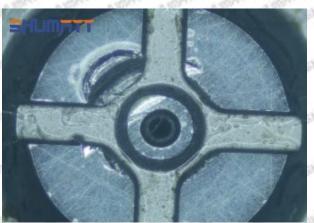

### (2) Orifice Plate's Structure

Pic No. 2

| 4: Oil Inlet      | 5: Stabilizing Pin  | 6: Front of Oil | 7: Mark Location    |
|-------------------|---------------------|-----------------|---------------------|
| Story Story Story | 21874 21874 21874 2 | Back-flow Hole  | Styre, Styre, Styre |