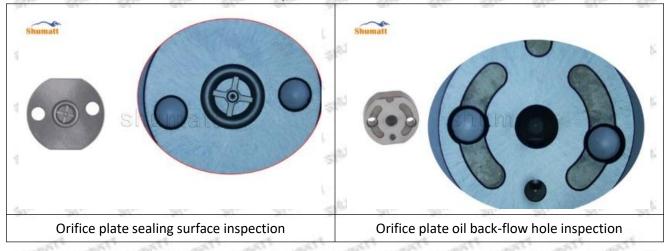

### (2) Orifice Plate's Structure

Pic No. 2

| 4: Oil Inlet      | 5: Stabilizing Pin  | 6: Front of Oil | 7: Mark Location    |
|-------------------|---------------------|-----------------|---------------------|
| Story Story Story | 21874 21874 21874 2 | Back-flow Hole  | Styre, Styre, Styre |