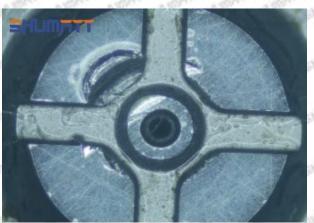

#### (1) 33800-52000 Injector Orifice Plate 10# Testing

All 33800-52000 injector orifice plate 10# parts are subjected to A-hole flow test, Z-hole flow test, precision test, high temperature test, low temperature test, pressure test, leakage test, durability test, and various working condition tests.

#### (2) 33800-52000 Injector Orifice Plate 10# Inspection

The factory inspection of 33800-52000 injector orifice plate 10# is undergone three inspections - full inspection, random inspection, and batch inspection. Different brands of test benches are used to test 33800-52000 injector orifice plate 10# for a total of no less than three times for factory inspection, and 33800-52000 injector orifice plate 10# installation testing environment are progressed in dust-free workshop.