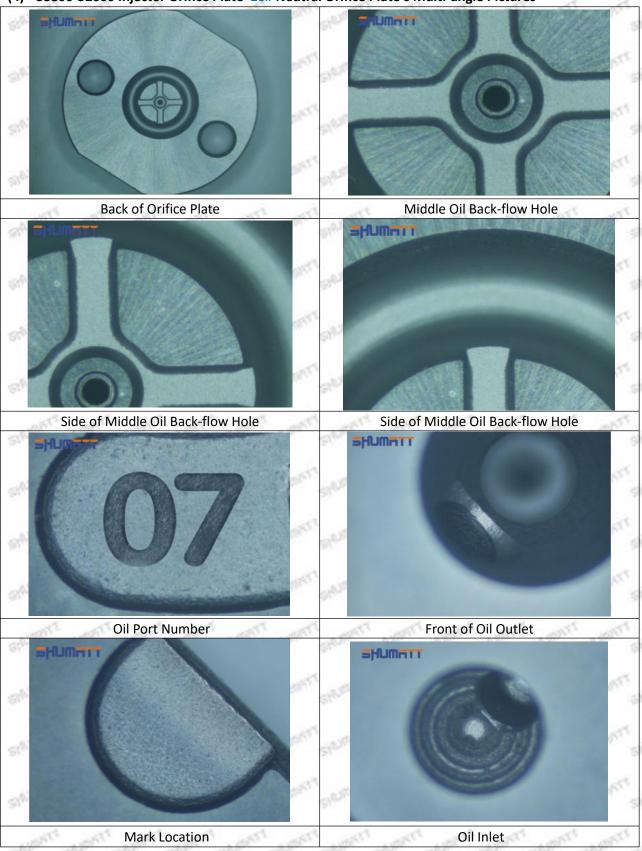

# (2) 33800-52000 Injector Orifice Plate 10# Customized Items

| No.         | OUT ANT ANT LAST ANT                                        | 2                                                                                                     |
|-------------|-------------------------------------------------------------|-------------------------------------------------------------------------------------------------------|
| Image       | SHUMATT (S)                                                 | SHUMATT A                                                                                             |
| Name        | Injector Orifice Plate's Front Lettering                    | Injector Orifice Plate's Side Lettering                                                               |
| Description | Orifice plate part number: 10#                              | CALLERY CALLERY CALLEY TO A STATE OF THE STATE OF                                                     |
| No.         | 3                                                           | 4                                                                                                     |
| Image       | 0-25mm<br>0.001mm                                           |                                                                                                       |
| Name        | Injector Orifice Plate's Thickness                          | 9-Grid Plastic Box                                                                                    |
| Description | Injector orifice plate's thickness range: 4.02mm   4.108mm. | Prevent damage to the orifice plates during transportation                                            |
| No.         | 5                                                           | 6                                                                                                     |
| Image       | SHUMATT                                                     | SHUMATT                                                                                               |
| Name        | Neutral Injector Orifice Plate's Individual<br>Box          | Orifice Plate's 10pcs Packing Box                                                                     |
| Description | Prevent damage to the orifice plates during transportation  | Liwei orifice plate's 10PCS plastic box to prevent damage to the orifice plates during transportation |
| No.         | 7                                                           | 8                                                                                                     |
|             |                                                             |                                                                                                       |