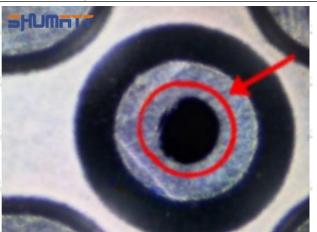

2. 33800-52000 Injector Orifice Plate 10# Technical Support

#### 2.1.33800-52000 Injector Orifice Plate 10# Inspection and Semi Ball Inspection

(1) Magnify 500 times under the microscope to check whether there is indentation on the sealing surface and the oil outlet hole of the orifice plate, check whether there is wear, scratch, damage, rust, depression, semicircle in the center hole of the orifice plate.



Mob/WhatsApp: +86 13410541523 Tel: +8675523215133

Email: <u>ruby@shumatt.com</u> Website: <u>www.shumatt.com</u>

# SHUMATT

# Shenzhen Shumatt Technology Co., Ltd



Orifice plate center deviation inspection



There is indentation on the side, the orifice plate needs to be replaced



There is indentation in the middle oil back-flow hole, the orifice plate needs to be replaced



The middle oil back-flow hole is semicircular, the orifice plate needs to be replaced

Website: www.shumatt.com

⚠ The blockage of the oil back-flow hole will cause small volume of the oil return, and the oil will not be injected.

⚠ When oil back-flow hole becomes larger, it causes the semi ball to be not tightly sealed, which causes the fuel injection pressure cannot be established, then the fuel injector cannot work normally.

⚠ The wear on orifice plate's surface causes gap to the semi ball, which leads to large volume of oil return, in serious cases, the pressure can not be built up and nozzle will spray oil directly.

The blockage of the oil inlet hole (side hole) will cause small amount of oil return, the blockage of oil inlet side hole will cause the injector cannot build a press