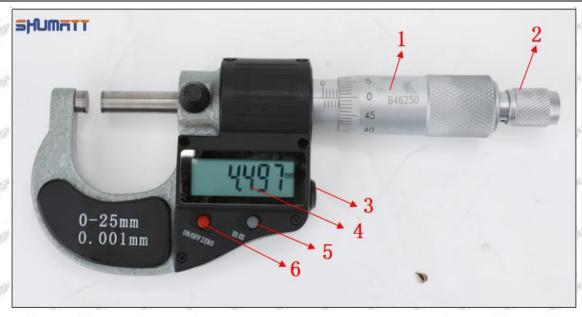

# (2) 33800-52000 Injector Orifice Plate 10# Customized Items

| No.         | OUT ANT ANT LAST ANT                                        | 2                                                                                                     |
|-------------|-------------------------------------------------------------|-------------------------------------------------------------------------------------------------------|
| Image       | SHUMATT (S)                                                 | SHUMATT A                                                                                             |
| Name        | Injector Orifice Plate's Front Lettering                    | Injector Orifice Plate's Side Lettering                                                               |
| Description | Orifice plate part number: 10#                              | CALLERY CALLERY CALLEY TO A STATE OF THE STATE OF                                                     |
| No.         | 3                                                           | 4                                                                                                     |
| Image       | 0-25mm<br>0.001mm                                           |                                                                                                       |
| Name        | Injector Orifice Plate's Thickness                          | 9-Grid Plastic Box                                                                                    |
| Description | Injector orifice plate's thickness range: 4.02mm   4.108mm. | Prevent damage to the orifice plates during transportation                                            |
| No.         | 5                                                           | 6                                                                                                     |
| Image       | SHUMATT                                                     | SHUMATT                                                                                               |
| Name        | Neutral Injector Orifice Plate's Individual<br>Box          | Orifice Plate's 10pcs Packing Box                                                                     |
| Description | Prevent damage to the orifice plates during transportation  | Liwei orifice plate's 10PCS plastic box to prevent damage to the orifice plates during transportation |
| No.         | 7                                                           | 8                                                                                                     |
|             |                                                             |                                                                                                       |