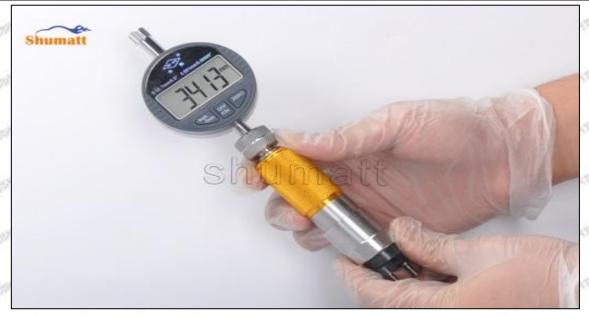

# (2) 33800-52000 Injector Orifice Plate 10# Customized Items

| No.         | OUT ANT ANT LAST ANT                                        | 2                                                                                                     |
|-------------|-------------------------------------------------------------|-------------------------------------------------------------------------------------------------------|
| Image       | SHUMATT (S)                                                 | SHUMATT A                                                                                             |
| Name        | Injector Orifice Plate's Front Lettering                    | Injector Orifice Plate's Side Lettering                                                               |
| Description | Orifice plate part number: 10#                              | CALLERY CALLERY CALLEY TO A STATE OF THE STATE OF                                                     |
| No.         | 3                                                           | 4                                                                                                     |
| Image       | 0-25mm<br>0.001mm                                           |                                                                                                       |
| Name        | Injector Orifice Plate's Thickness                          | 9-Grid Plastic Box                                                                                    |
| Description | Injector orifice plate's thickness range: 4.02mm   4.108mm. | Prevent damage to the orifice plates during transportation                                            |
| No.         | 5                                                           | 6                                                                                                     |
| Image       | SHUMATT                                                     | SHUMATT                                                                                               |
| Name        | Neutral Injector Orifice Plate's Individual<br>Box          | Orifice Plate's 10pcs Packing Box                                                                     |
| Description | Prevent damage to the orifice plates during transportation  | Liwei orifice plate's 10PCS plastic box to prevent damage to the orifice plates during transportation |
| No.         | 7                                                           | 8                                                                                                     |
|             |                                                             |                                                                                                       |