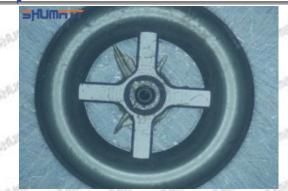

# (2) 33800-52000 Injector Orifice Plate 10# Customized Items

| No.         | OUT ANT ANT LAST ANT                                        | 2                                                                                                     |
|-------------|-------------------------------------------------------------|-------------------------------------------------------------------------------------------------------|
| Image       | SHUMATT (S)                                                 | SHUMATT A                                                                                             |
| Name        | Injector Orifice Plate's Front Lettering                    | Injector Orifice Plate's Side Lettering                                                               |
| Description | Orifice plate part number: 10#                              | CALLERY CALLERY CALLEY TO A STATE OF THE STATE OF                                                     |
| No.         | 3                                                           | 4                                                                                                     |
| Image       | 0-25mm<br>0.001mm                                           |                                                                                                       |
| Name        | Injector Orifice Plate's Thickness                          | 9-Grid Plastic Box                                                                                    |
| Description | Injector orifice plate's thickness range: 4.02mm   4.108mm. | Prevent damage to the orifice plates during transportation                                            |
| No.         | 5                                                           | 6                                                                                                     |
| Image       | SHUMATT                                                     | SHUMATT                                                                                               |
| Name        | Neutral Injector Orifice Plate's Individual<br>Box          | Orifice Plate's 10pcs Packing Box                                                                     |
| Description | Prevent damage to the orifice plates during transportation  | Liwei orifice plate's 10PCS plastic box to prevent damage to the orifice plates during transportation |
| No.         | 7                                                           | 8                                                                                                     |
|             |                                                             |                                                                                                       |