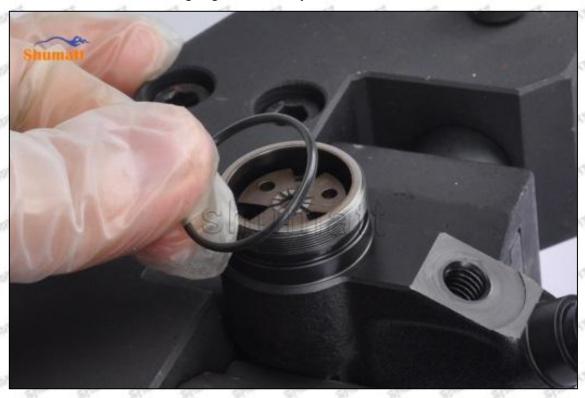

#### (1) 33800-52000 Injector Orifice Plate 10# Testing

All 33800-52000 injector orifice plate 10# parts are subjected to A-hole flow test, Z-hole flow test, precision test, high temperature test, low temperature test, pressure test, leakage test, durability test, and various working condition tests.

#### (2) 33800-52000 Injector Orifice Plate 10# Inspection

The factory inspection of 33800-52000 injector orifice plate 10# is undergone three inspections - full inspection, random inspection, and batch inspection. Different brands of test benches are used to test 33800-52000 injector orifice plate 10# for a total of no less than three times for factory inspection, and 33800-52000 injector orifice plate 10# installation testing environment are progressed in dust-free workshop.