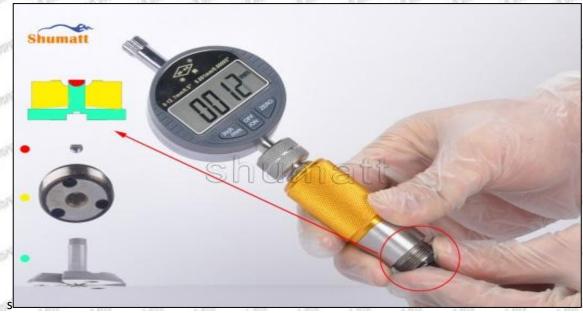

# (2) 33800-52000 Injector Orifice Plate 10# Customized Items

| No.         | OUT ANT ANT LAST ANT                                        | 2                                                                                                     |
|-------------|-------------------------------------------------------------|-------------------------------------------------------------------------------------------------------|
| Image       | SHUMATT (S)                                                 | SHUMATT A                                                                                             |
| Name        | Injector Orifice Plate's Front Lettering                    | Injector Orifice Plate's Side Lettering                                                               |
| Description | Orifice plate part number: 10#                              | CALLERY CALLERY CALLEY TO A STATE OF THE STATE OF                                                     |
| No.         | 3                                                           | 4                                                                                                     |
| Image       | 0-25mm<br>0.001mm                                           |                                                                                                       |
| Name        | Injector Orifice Plate's Thickness                          | 9-Grid Plastic Box                                                                                    |
| Description | Injector orifice plate's thickness range: 4.02mm   4.108mm. | Prevent damage to the orifice plates during transportation                                            |
| No.         | 5                                                           | 6                                                                                                     |
| Image       | SHUMATT                                                     | SHUMATT                                                                                               |
| Name        | Neutral Injector Orifice Plate's Individual<br>Box          | Orifice Plate's 10pcs Packing Box                                                                     |
| Description | Prevent damage to the orifice plates during transportation  | Liwei orifice plate's 10PCS plastic box to prevent damage to the orifice plates during transportation |
| No.         | 7                                                           | 8                                                                                                     |
|             |                                                             |                                                                                                       |