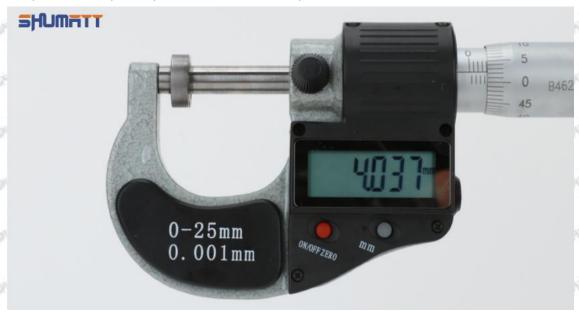

# (2) 33800-52000 Injector Orifice Plate 10# Customized Items

| No.         | OUT ANT ANT LAST ANT                                        | 2                                                                                                     |
|-------------|-------------------------------------------------------------|-------------------------------------------------------------------------------------------------------|
| Image       | SHUMATT (S)                                                 | SHUMATT A                                                                                             |
| Name        | Injector Orifice Plate's Front Lettering                    | Injector Orifice Plate's Side Lettering                                                               |
| Description | Orifice plate part number: 10#                              | CALLERY CALLERY CALLEY TO A STATE OF THE STATE OF                                                     |
| No.         | 3                                                           | 4                                                                                                     |
| Image       | 0-25mm<br>0.001mm                                           |                                                                                                       |
| Name        | Injector Orifice Plate's Thickness                          | 9-Grid Plastic Box                                                                                    |
| Description | Injector orifice plate's thickness range: 4.02mm   4.108mm. | Prevent damage to the orifice plates during transportation                                            |
| No.         | 5                                                           | 6                                                                                                     |
| Image       | SHUMATT                                                     | SHUMATT                                                                                               |
| Name        | Neutral Injector Orifice Plate's Individual<br>Box          | Orifice Plate's 10pcs Packing Box                                                                     |
| Description | Prevent damage to the orifice plates during transportation  | Liwei orifice plate's 10PCS plastic box to prevent damage to the orifice plates during transportation |
| No.         | 7                                                           | 8                                                                                                     |
|             |                                                             |                                                                                                       |