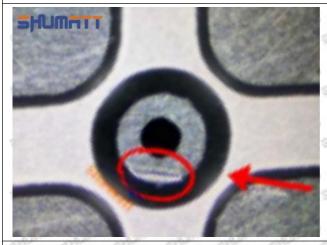

Injector Orifice Plate 10# Manufacturer

Manufacturer: Shenzhen Shumatt Technology Co., Ltd

### 2. 33800-52000 Injector Orifice Plate 10# Technical Support

#### 2.1.33800-52000 Injector Orifice Plate 10# Inspection and Semi Ball Inspection

(1) Magnify 500 times under the microscope to check whether there is indentation on the sealing surface and the oil outlet hole of the orifice plate, check whether there is wear, scratch, damage, rust, depression, semicircle in the center hole of the orifice plate.



Mob/WhatsApp: +86 13410541523 Tel: +8675523215133

Email: <u>ruby@shumatt.com</u> Website: <u>www.shumatt.com</u>

# SHUMATT

# Shenzhen Shumatt Technology Co., Ltd



Orifice plate center deviation inspection



There is indentation on the side, the orifice plate needs to be replaced



There is indentation in the middle oil back-flow hole, the orifice plate needs to be replaced



The middle oil back-flow hole is semicircular, the orifice plate needs to be replaced

Website: www.shumatt.com

⚠ The blockage of the oil back-flow hole will cause small volume of the oil return, and the oil will not be injected.

⚠ When oil back-flow hole becomes larger, it causes the semi ball to be not tightly sealed, which causes the fuel injection pressure cannot be established, then the fuel injector cannot work normally.

⚠ The wear on orifice plate's surface causes gap to the semi ball, which leads to large volume of oil return, in serious cases, the pressure can not be built up and nozzle will spray oil directly.

The blockage of the oil inlet hole (side hole) will cause small amoun