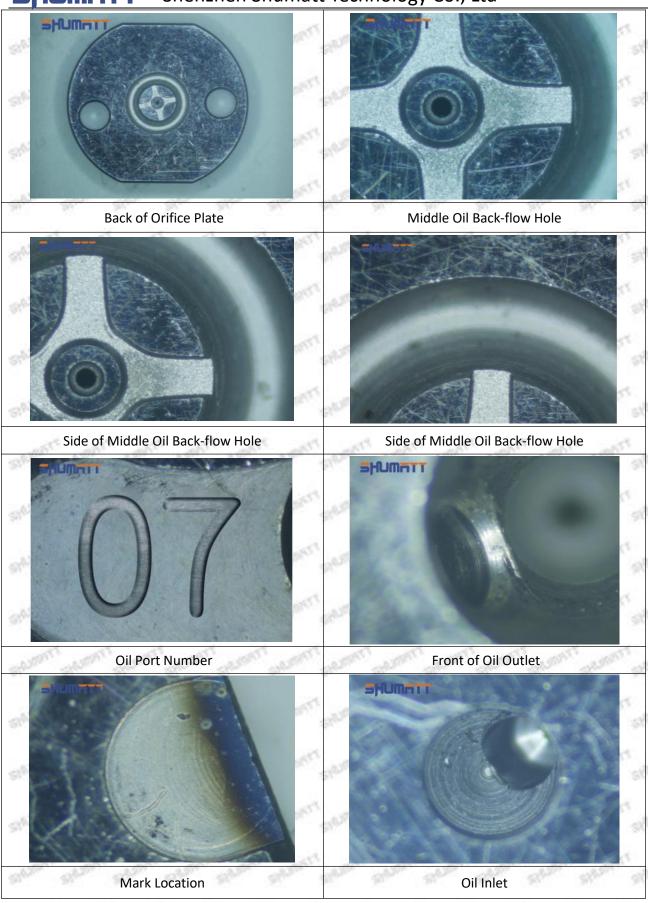

# (2) 33800-52000 Injector Orifice Plate 10# Customized Items

| No.         | OUT ANT ANT LAST ANT                                        | 2                                                                                                     |
|-------------|-------------------------------------------------------------|-------------------------------------------------------------------------------------------------------|
| Image       | SHUMATT (S)                                                 | SHUMATT A                                                                                             |
| Name        | Injector Orifice Plate's Front Lettering                    | Injector Orifice Plate's Side Lettering                                                               |
| Description | Orifice plate part number: 10#                              | CALLERY CALLERY CALLEY TO A STATE OF THE STATE OF                                                     |
| No.         | 3                                                           | 4                                                                                                     |
| Image       | 0-25mm<br>0.001mm                                           |                                                                                                       |
| Name        | Injector Orifice Plate's Thickness                          | 9-Grid Plastic Box                                                                                    |
| Description | Injector orifice plate's thickness range: 4.02mm   4.108mm. | Prevent damage to the orifice plates during transportation                                            |
| No.         | 5                                                           | 6                                                                                                     |
| Image       | SHUMATT                                                     | SHUMATT                                                                                               |
| Name        | Neutral Injector Orifice Plate's Individual<br>Box          | Orifice Plate's 10pcs Packing Box                                                                     |
| Description | Prevent damage to the orifice plates during transportation  | Liwei orifice plate's 10PCS plastic box to prevent damage to the orifice plates during transportation |
| No.         | 7                                                           | 8                                                                                                     |
|             |                                                             |                                                                                                       |