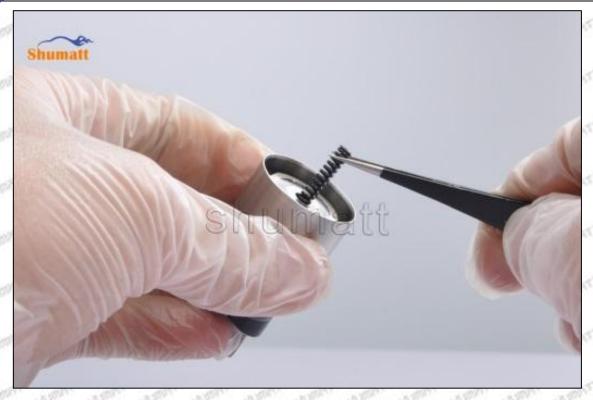

#### (1) 33800-52000 Injector Orifice Plate 10# Testing

All 33800-52000 injector orifice plate 10# parts are subjected to A-hole flow test, Z-hole flow test, precision test, high temperature test, low temperature test, pressure test, leakage test, durability test, and various working condition tests.

#### (2) 33800-52000 Injector Orifice Plate 10# Inspection

The factory inspection of 33800-52000 injector orifice plate 10# is undergone three inspections - full inspection, random inspection, and batch inspection. Different brands of test benches are used to test 33800-52000 injector orifice plate 10# for a total of no less than three times for factory inspection, and 33800-52000 injector orifice plate 10# installation testing environment are progressed in dust-free workshop.