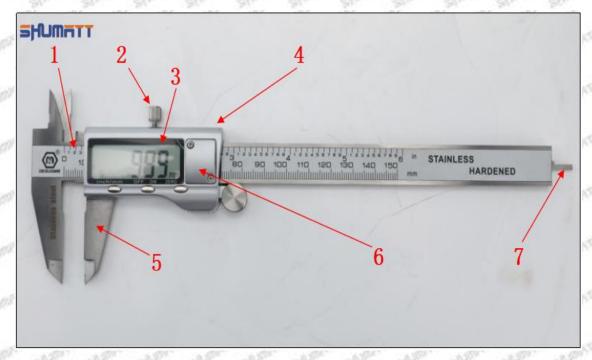

# (2) 33800-52000 Injector Orifice Plate 10# Customized Items

| No.         | OUT ANT ANT LAST ANT                                        | 2                                                                                                     |
|-------------|-------------------------------------------------------------|-------------------------------------------------------------------------------------------------------|
| Image       | SHUMATT (S)                                                 | SHUMATT A                                                                                             |
| Name        | Injector Orifice Plate's Front Lettering                    | Injector Orifice Plate's Side Lettering                                                               |
| Description | Orifice plate part number: 10#                              | CALLERY CALLERY CALLEY TO A STATE OF THE STATE OF                                                     |
| No.         | 3                                                           | 4                                                                                                     |
| Image       | 0-25mm<br>0.001mm                                           |                                                                                                       |
| Name        | Injector Orifice Plate's Thickness                          | 9-Grid Plastic Box                                                                                    |
| Description | Injector orifice plate's thickness range: 4.02mm   4.108mm. | Prevent damage to the orifice plates during transportation                                            |
| No.         | 5                                                           | 6                                                                                                     |
| Image       | SHUMATT                                                     | SHUMATT                                                                                               |
| Name        | Neutral Injector Orifice Plate's Individual<br>Box          | Orifice Plate's 10pcs Packing Box                                                                     |
| Description | Prevent damage to the orifice plates during transportation  | Liwei orifice plate's 10PCS plastic box to prevent damage to the orifice plates during transportation |
| No.         | 7                                                           | 8                                                                                                     |
|             |                                                             |                                                                                                       |