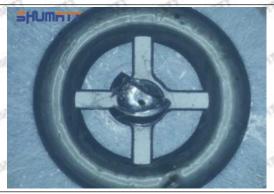

# 33800-52000 Injector Orifice Plate 10# Technical File

SKU1 G1Z11000000010

SKU2 G1L32950401000

SKU3 G1N12950401000

SKU4 G1Z172950401000