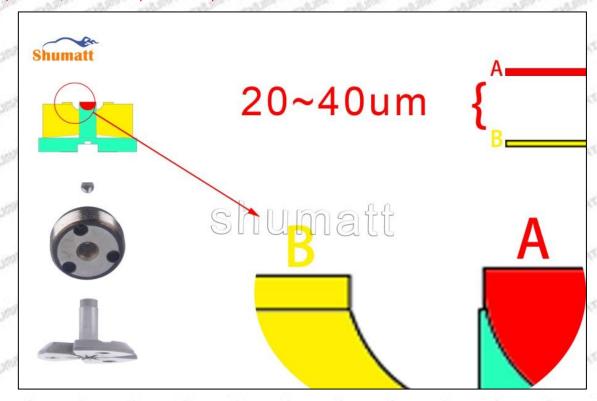

# (2) 33800-52000 Injector Orifice Plate 10# Customized Items

| No.         | OUT ANT ANT LAST ANT                                        | 2                                                                                                     |
|-------------|-------------------------------------------------------------|-------------------------------------------------------------------------------------------------------|
| Image       | SHUMATT (S)                                                 | SHUMATT A                                                                                             |
| Name        | Injector Orifice Plate's Front Lettering                    | Injector Orifice Plate's Side Lettering                                                               |
| Description | Orifice plate part number: 10#                              | CALLERY CALLERY CALLEY TO A STATE OF THE STATE OF                                                     |
| No.         | 3                                                           | 4                                                                                                     |
| Image       | 0-25mm<br>0.001mm                                           |                                                                                                       |
| Name        | Injector Orifice Plate's Thickness                          | 9-Grid Plastic Box                                                                                    |
| Description | Injector orifice plate's thickness range: 4.02mm   4.108mm. | Prevent damage to the orifice plates during transportation                                            |
| No.         | 5                                                           | 6                                                                                                     |
| Image       | SHUMATT                                                     | SHUMATT                                                                                               |
| Name        | Neutral Injector Orifice Plate's Individual<br>Box          | Orifice Plate's 10pcs Packing Box                                                                     |
| Description | Prevent damage to the orifice plates during transportation  | Liwei orifice plate's 10PCS plastic box to prevent damage to the orifice plates during transportation |
| No.         | 7                                                           | 8                                                                                                     |
|             |                                                             |                                                                                                       |