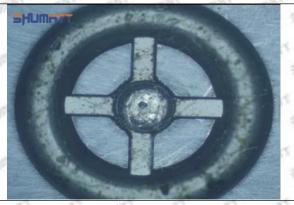

# (2) 33800-52000 Injector Orifice Plate 10# Customized Items

| No.         | OUT ANT ANT LAST ANT                                        | 2                                                                                                     |
|-------------|-------------------------------------------------------------|-------------------------------------------------------------------------------------------------------|
| Image       | SHUMATT (S)                                                 | SHUMATT A                                                                                             |
| Name        | Injector Orifice Plate's Front Lettering                    | Injector Orifice Plate's Side Lettering                                                               |
| Description | Orifice plate part number: 10#                              | CALLERY CALLERY CALLEY TO A STATE OF THE STATE OF                                                     |
| No.         | 3                                                           | 4                                                                                                     |
| Image       | 0-25mm<br>0.001mm                                           |                                                                                                       |
| Name        | Injector Orifice Plate's Thickness                          | 9-Grid Plastic Box                                                                                    |
| Description | Injector orifice plate's thickness range: 4.02mm   4.108mm. | Prevent damage to the orifice plates during transportation                                            |
| No.         | 5                                                           | 6                                                                                                     |
| Image       | SHUMATT                                                     | SHUMATT                                                                                               |
| Name        | Neutral Injector Orifice Plate's Individual<br>Box          | Orifice Plate's 10pcs Packing Box                                                                     |
| Description | Prevent damage to the orifice plates during transportation  | Liwei orifice plate's 10PCS plastic box to prevent damage to the orifice plates during transportation |
| No.         | 7                                                           | 8                                                                                                     |
|             |                                                             |                                                                                                       |