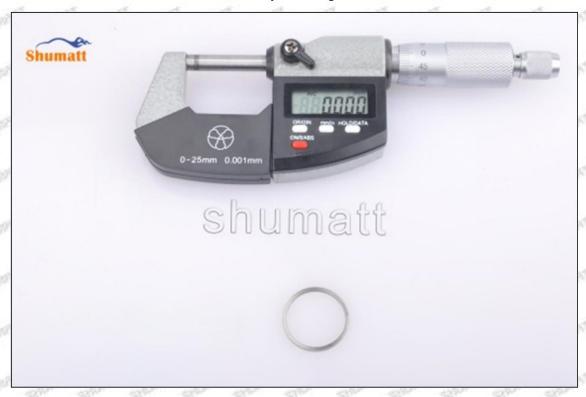

# (2) 33800-52000 Injector Orifice Plate 10# Customized Items

| No.         | OUT ANT ANT LAST ANT                                        | 2                                                                                                     |
|-------------|-------------------------------------------------------------|-------------------------------------------------------------------------------------------------------|
| Image       | SHUMATT (S)                                                 | SHUMATT A                                                                                             |
| Name        | Injector Orifice Plate's Front Lettering                    | Injector Orifice Plate's Side Lettering                                                               |
| Description | Orifice plate part number: 10#                              | CALLERY CALLERY CALLEY TO A STATE OF THE STATE OF                                                     |
| No.         | 3                                                           | 4                                                                                                     |
| Image       | 0-25mm<br>0.001mm                                           |                                                                                                       |
| Name        | Injector Orifice Plate's Thickness                          | 9-Grid Plastic Box                                                                                    |
| Description | Injector orifice plate's thickness range: 4.02mm   4.108mm. | Prevent damage to the orifice plates during transportation                                            |
| No.         | 5                                                           | 6                                                                                                     |
| Image       | SHUMATT                                                     | SHUMATT                                                                                               |
| Name        | Neutral Injector Orifice Plate's Individual<br>Box          | Orifice Plate's 10pcs Packing Box                                                                     |
| Description | Prevent damage to the orifice plates during transportation  | Liwei orifice plate's 10PCS plastic box to prevent damage to the orifice plates during transportation |
| No.         | 7                                                           | 8                                                                                                     |
|             |                                                             |                                                                                                       |