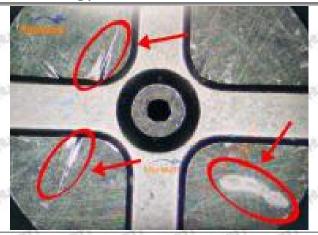

s specified in the vehicle engine maintenance manual.

#### 1.11.33800-52000 Injector Orifice Plate 10# Manufacturer

Manufacturer: Shenzhen Shumatt Technology Co., Ltd

### 2. 33800-52000 Injector Orifice Plate 10# Technical Support

#### 2.1.33800-52000 Injector Orifice Plate 10# Inspection and Semi Ball Inspection

(1) Magnify 500 times under the microscope to check whether there is indentation on the sealing surface and the oil outlet hole of the orifice plate, check whether there is wear, scratch, damage, rust, depression, semicircle in the center hole of the orifice plate.



Mob/WhatsApp: +86 13410541523 Tel: +8675523215133

Email: <u>ruby@shumatt.com</u> Website: <u>www.shumatt.com</u>

# SHUMATT

# Shenzhen Shumatt Technology Co., Ltd



Orifice plate center deviation inspection



There is indentation on the side, the orifice plate needs to be replaced



There is indentation in the middle oil back-flow hole, the orifice plate needs to be replaced



The middle oil back-flow hole is semicircular, the orifice plate needs to be replaced

Website: www.shumatt.com

⚠ The blockage of the oil back-flow hole will cause small volume of the oil return, and the oil will not be injected.

⚠ When oil back-flow hole becomes larger, it causes the semi ball to be not tightly sealed, which causes the fuel injection pressure cannot be established, then the fuel injector cannot work normally.

⚠ The wear on orifice plate's surface causes gap to the semi ball, which leads to large volume of oil return, in serious cases, the pressure can not be built up and nozzle will spray oil dire