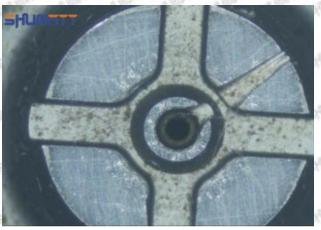

#### (1) 33800-52000 Injector Orifice Plate 10# Testing

All 33800-52000 injector orifice plate 10# parts are subjected to A-hole flow test, Z-hole flow test, precision test, high temperature test, low temperature test, pressure test, leakage test, durability test, and various working condition tests.

#### (2) 33800-52000 Injector Orifice Plate 10# Inspection

The factory inspection of 33800-52000 injector orifice plate 10# is undergone three inspections - full inspection, random inspection, and batch inspection. Different brands of test benches are used to test 33800-52000 injector orifice plate 10# for a total of no less than three times for factory inspection, and 33800-52000 injector orifice plate 10# installation testing environment are progressed in dust-free workshop.