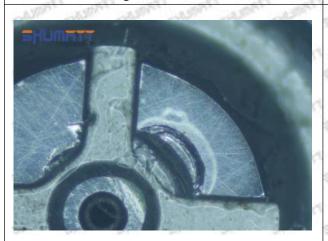

#### (1) 33800-52000 Injector Orifice Plate 10# Testing

All 33800-52000 injector orifice plate 10# parts are subjected to A-hole flow test, Z-hole flow test, precision test, high temperature test, low temperature test, pressure test, leakage test, durability test, and various working condition tests.

#### (2) 33800-52000 Injector Orifice Plate 10# Inspection

The factory inspection of 33800-52000 injector orifice plate 10# is undergone three inspections - full inspection, random inspection, and batch inspection. Different brands of test benches are used to test 33800-52000 injector orifice plate 10# for a total of no less than three times for factory inspection, and 33800-52000 injector orifice plate 10# installation testing environment are progressed in dust-free workshop.