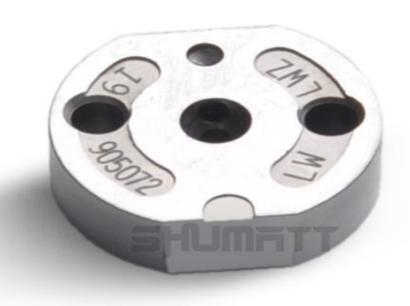

## (2) 33800-52000 Injector Orifice Plate 10# Part Number Common Writing

10#, 10, 295040-6830, 2950406830, 2950406830