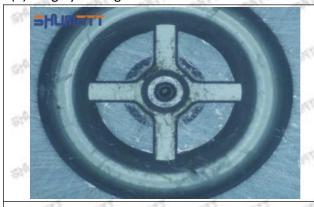

# (2) 33800-52000 Injector Orifice Plate 10# Customized Items

| No.         | OUT ANT ANT LAST ANT                                        | 2                                                                                                     |
|-------------|-------------------------------------------------------------|-------------------------------------------------------------------------------------------------------|
| Image       | SHUMATT (S)                                                 | SHUMATT A                                                                                             |
| Name        | Injector Orifice Plate's Front Lettering                    | Injector Orifice Plate's Side Lettering                                                               |
| Description | Orifice plate part number: 10#                              | CALLERY CALLERY CALLEY TO A STATE OF THE STATE OF                                                     |
| No.         | 3                                                           | 4                                                                                                     |
| Image       | 0-25mm<br>0.001mm                                           |                                                                                                       |
| Name        | Injector Orifice Plate's Thickness                          | 9-Grid Plastic Box                                                                                    |
| Description | Injector orifice plate's thickness range: 4.02mm   4.108mm. | Prevent damage to the orifice plates during transportation                                            |
| No.         | 5                                                           | 6                                                                                                     |
| Image       | SHUMATT                                                     | SHUMATT                                                                                               |
| Name        | Neutral Injector Orifice Plate's Individual<br>Box          | Orifice Plate's 10pcs Packing Box                                                                     |
| Description | Prevent damage to the orifice plates during transportation  | Liwei orifice plate's 10PCS plastic box to prevent damage to the orifice plates during transportation |
| No.         | 7                                                           | 8                                                                                                     |
|             |                                                             |                                                                                                       |