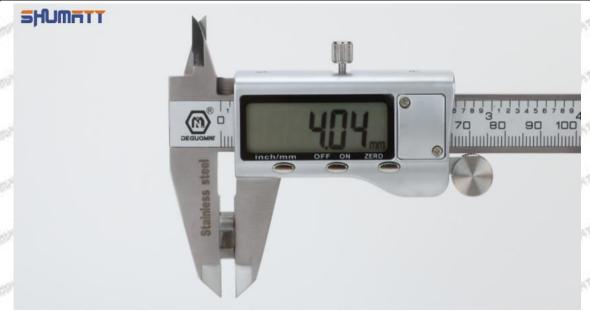

# (2) 33800-52000 Injector Orifice Plate 10# Customized Items

| No.         | OUT ANT ANT LAST ANT                                        | 2                                                                                                     |
|-------------|-------------------------------------------------------------|-------------------------------------------------------------------------------------------------------|
| Image       | SHUMATT (S)                                                 | SHUMATT A                                                                                             |
| Name        | Injector Orifice Plate's Front Lettering                    | Injector Orifice Plate's Side Lettering                                                               |
| Description | Orifice plate part number: 10#                              | CALLERY CALLERY CALLEY TO A STATE OF THE STATE OF                                                     |
| No.         | 3                                                           | 4                                                                                                     |
| Image       | 0-25mm<br>0.001mm                                           |                                                                                                       |
| Name        | Injector Orifice Plate's Thickness                          | 9-Grid Plastic Box                                                                                    |
| Description | Injector orifice plate's thickness range: 4.02mm   4.108mm. | Prevent damage to the orifice plates during transportation                                            |
| No.         | 5                                                           | 6                                                                                                     |
| Image       | SHUMATT                                                     | SHUMATT                                                                                               |
| Name        | Neutral Injector Orifice Plate's Individual<br>Box          | Orifice Plate's 10pcs Packing Box                                                                     |
| Description | Prevent damage to the orifice plates during transportation  | Liwei orifice plate's 10PCS plastic box to prevent damage to the orifice plates during transportation |
| No.         | 7                                                           | 8                                                                                                     |
|             |                                                             |                                                                                                       |