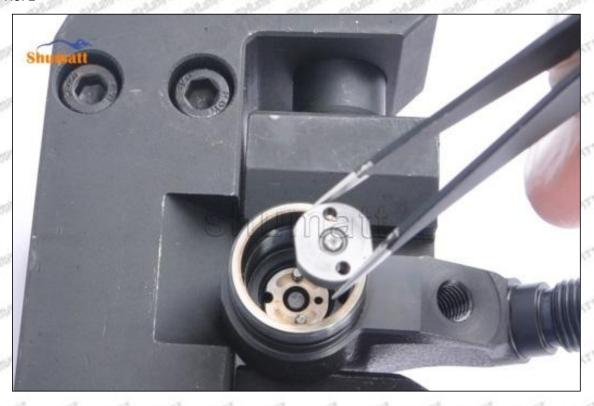

#### (2) 33800-52000 Injector Orifice Plate 10# Inspection

The factory inspection of 33800-52000 injector orifice plate 10# is undergone three inspections - full inspection, random inspection, and batch inspection. Different brands of test benches are used to test 33800-52000 injector orifice plate 10# for a total of no less than three times for factory inspection, and 33800-52000 injector orifice plate 10# installation testing environment are progressed in dust-free workshop.