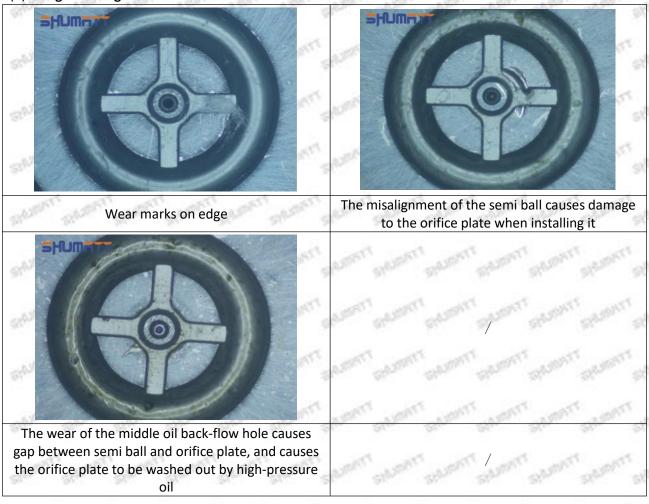

# 33800-52000 Injector Orifice Plate 10# Technical File

SKU1 G1Z11000000010

SKU2 G1L32950401000

SKU3 G1N12950401000

SKU4 G1Z172950401000