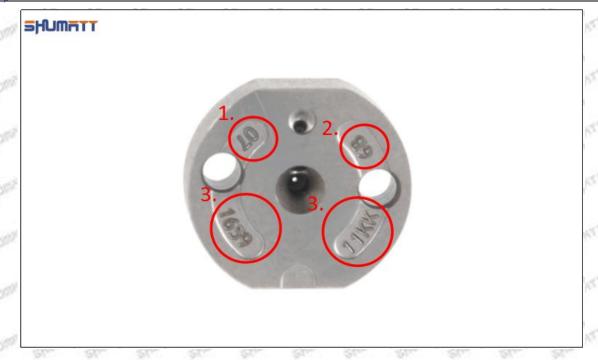

## (2) 33800-52000 Injector Orifice Plate 10# Part Number Common Writing

10#, 10, 295040-6830, 2950406830, 2950406830