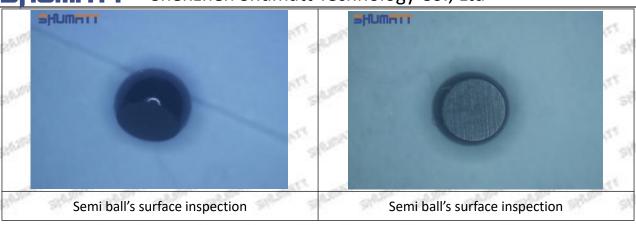

the semi ball to be not tightly sealed, which causes the fuel injection pressure cannot be established, then the fuel injector cannot work normally.

⚠ The wear on orifice plate's surface causes gap to the semi ball, which leads to large volume of oil return, in serious cases, the pressure can not be built up and nozzle will spray oil directly.

The blockage of the oil inlet hole (side hole) will cause small amount of oil return, the blockage of oil inlet side hole will cause the injector cannot build a pressure chamber, as a result, the injector cannot work normally.

(2) Magnified 500 times under the microscope, check the plane position of the semi ball, if there is any scratch, it is recommended to replace it.

Mob/WhatsApp: +86 13410541523 Tel: +8675523215133

Email: ruby@shumatt.com



## 2.2.33800-52000 Injector Orifice Plate 10# Level of Damage Inspection

### (1) Slight Damaged



Mob/WhatsApp: +86 13410541523 Tel: +8675523215133

Email: <u>ruby@shumatt.com</u> Website: <u>www.shumatt.com</u>

### (2) Moderate Damaged



Wear marks on edge



The misalignment of the semi ball causes damage to the orifice plate when installing it



The wear of the middle oil back-flow hole causes gap between semi ball and orifice plate, and causes the orifice plate to be washed out by high-pressure oil

-

#### (3) Highly Damaged



Obvious Wear marks on edge



The misalignment of the semi ball causes damage to the orifice plate when installing it

Mob/WhatsApp: +86 13410541523

Email: <a href="mailto:ruby@shumatt.com">ruby@shumatt.com</a>

© 2022 Shenzhen Shumatt Technology Co., L