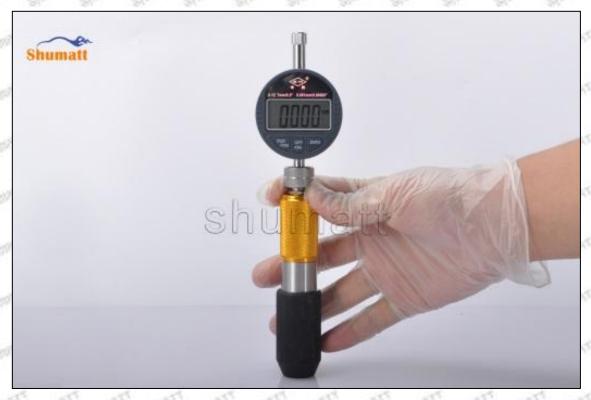

# (2) 33800-52000 Injector Orifice Plate 10# Customized Items

| No.         | OUT ANT ANT LAST ANT                                        | 2                                                                                                     |
|-------------|-------------------------------------------------------------|-------------------------------------------------------------------------------------------------------|
| Image       | SHUMATT (S)                                                 | SHUMATT A                                                                                             |
| Name        | Injector Orifice Plate's Front Lettering                    | Injector Orifice Plate's Side Lettering                                                               |
| Description | Orifice plate part number: 10#                              | CALLERY CALLERY CALLEY TO A STATE OF THE STATE OF                                                     |
| No.         | 3                                                           | 4                                                                                                     |
| Image       | 0-25mm<br>0.001mm                                           |                                                                                                       |
| Name        | Injector Orifice Plate's Thickness                          | 9-Grid Plastic Box                                                                                    |
| Description | Injector orifice plate's thickness range: 4.02mm   4.108mm. | Prevent damage to the orifice plates during transportation                                            |
| No.         | 5                                                           | 6                                                                                                     |
| Image       | SHUMATT                                                     | SHUMATT                                                                                               |
| Name        | Neutral Injector Orifice Plate's Individual<br>Box          | Orifice Plate's 10pcs Packing Box                                                                     |
| Description | Prevent damage to the orifice plates during transportation  | Liwei orifice plate's 10PCS plastic box to prevent damage to the orifice plates during transportation |
| No.         | 7                                                           | 8                                                                                                     |
|             |                                                             |                                                                                                       |