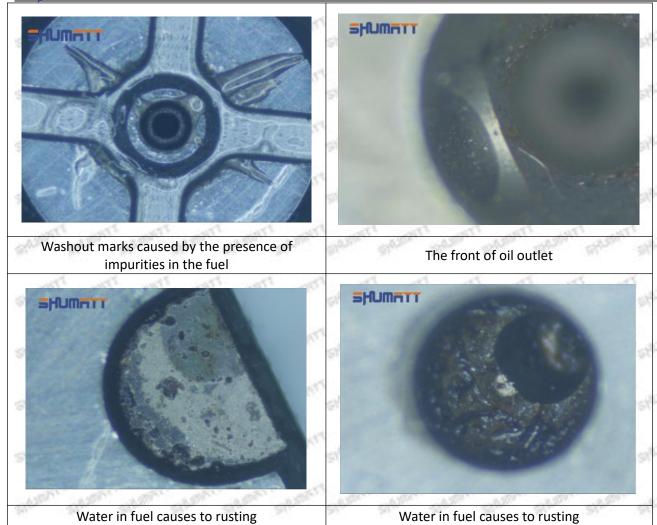

#### (1) 33800-52000 Injector Orifice Plate 10# Testing

All 33800-52000 injector orifice plate 10# parts are subjected to A-hole flow test, Z-hole flow test, precision test, high temperature test, low temperature test, pressure test, leakage test, durability test, and various working condition tests.

#### (2) 33800-52000 Injector Orifice Plate 10# Inspection

The factory inspection of 33800-52000 injector orifice plate 10# is undergone three inspections - full inspection, random inspection, and batch inspection. Different brands of test benches are used to test 33800-52000 injector orifice plate 10# for a total of no less than three times for factory inspection, and 33800-52000 injector orifice plate 10# installation testing environment are progressed in dust-free workshop.