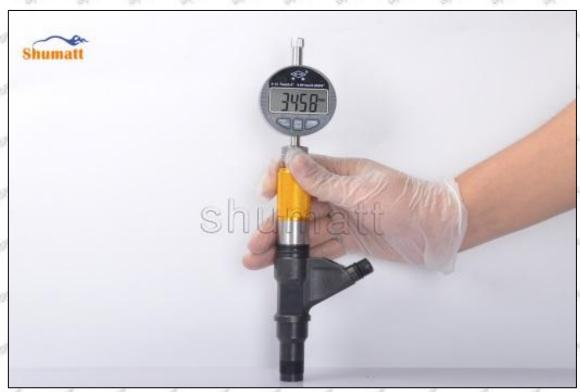

# (2) 33800-52000 Injector Orifice Plate 10# Customized Items

| No.         | OUT ANT ANT LAST ANT                                        | 2                                                                                                     |
|-------------|-------------------------------------------------------------|-------------------------------------------------------------------------------------------------------|
| Image       | SHUMATT (S)                                                 | SHUMATT A                                                                                             |
| Name        | Injector Orifice Plate's Front Lettering                    | Injector Orifice Plate's Side Lettering                                                               |
| Description | Orifice plate part number: 10#                              | CALLERY CALLERY CALLEY TO A STATE OF THE STATE OF                                                     |
| No.         | 3                                                           | 4                                                                                                     |
| Image       | 0-25mm<br>0.001mm                                           |                                                                                                       |
| Name        | Injector Orifice Plate's Thickness                          | 9-Grid Plastic Box                                                                                    |
| Description | Injector orifice plate's thickness range: 4.02mm   4.108mm. | Prevent damage to the orifice plates during transportation                                            |
| No.         | 5                                                           | 6                                                                                                     |
| Image       | SHUMATT                                                     | SHUMATT                                                                                               |
| Name        | Neutral Injector Orifice Plate's Individual<br>Box          | Orifice Plate's 10pcs Packing Box                                                                     |
| Description | Prevent damage to the orifice plates during transportation  | Liwei orifice plate's 10PCS plastic box to prevent damage to the orifice plates during transportation |
| No.         | 7                                                           | 8                                                                                                     |
|             |                                                             |                                                                                                       |