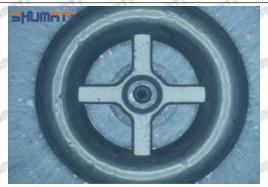

# 33800-52000 Injector Orifice Plate 10# Technical File

SKU1 G1Z11000000010

SKU2 G1L32950401000

SKU3 G1N12950401000

SKU4 G1Z172950401000