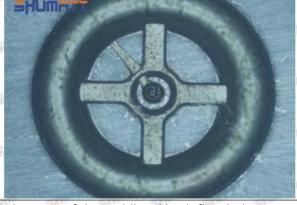

# 33800-52000 Injector Orifice Plate 10# Technical File

SKU1 G1Z11000000010

SKU2 G1L32950401000

SKU3 G1N12950401000

SKU4 G1Z172950401000