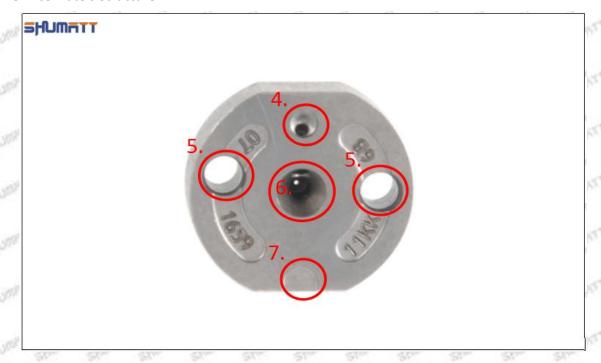

## (2) 33800-52000 Injector Orifice Plate 10# Part Number Common Writing

10#, 10, 295040-6830, 2950406830, 2950406830