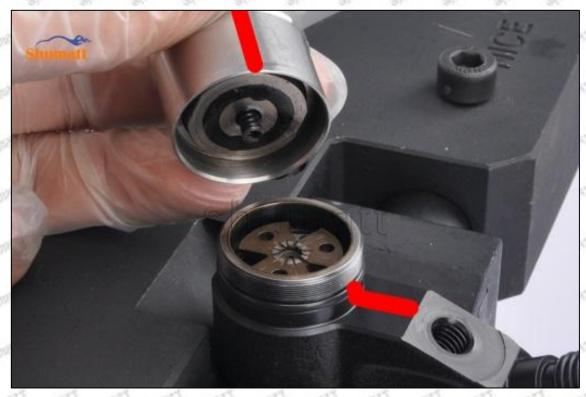

#### (1) 33800-52000 Injector Orifice Plate 10# Testing

All 33800-52000 injector orifice plate 10# parts are subjected to A-hole flow test, Z-hole flow test, precision test, high temperature test, low temperature test, pressure test, leakage test, durability test, and various working condition tests.

#### (2) 33800-52000 Injector Orifice Plate 10# Inspection

The factory inspection of 33800-52000 injector orifice plate 10# is undergone three inspections - full inspection, random inspection, and batch inspection. Different brands of test benches are used to test 33800-52000 injector orifice plate 10# for a total of no less than three times for factory inspection, and 33800-52000 injector orifice plate 10# installation testing environment are progressed in dust-free workshop.