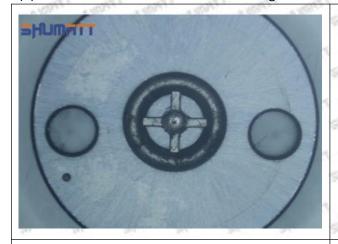

# (2) 33800-52000 Injector Orifice Plate 10# Customized Items

| No.         | OUT ANT ANT LAST ANT                                        | 2                                                                                                     |
|-------------|-------------------------------------------------------------|-------------------------------------------------------------------------------------------------------|
| Image       | SHUMATT (S)                                                 | SHUMATT A                                                                                             |
| Name        | Injector Orifice Plate's Front Lettering                    | Injector Orifice Plate's Side Lettering                                                               |
| Description | Orifice plate part number: 10#                              | CALLERY CALLERY CALLEY TO A STATE OF THE STATE OF                                                     |
| No.         | 3                                                           | 4                                                                                                     |
| Image       | 0-25mm<br>0.001mm                                           |                                                                                                       |
| Name        | Injector Orifice Plate's Thickness                          | 9-Grid Plastic Box                                                                                    |
| Description | Injector orifice plate's thickness range: 4.02mm   4.108mm. | Prevent damage to the orifice plates during transportation                                            |
| No.         | 5                                                           | 6                                                                                                     |
| Image       | SHUMATT                                                     | SHUMATT                                                                                               |
| Name        | Neutral Injector Orifice Plate's Individual<br>Box          | Orifice Plate's 10pcs Packing Box                                                                     |
| Description | Prevent damage to the orifice plates during transportation  | Liwei orifice plate's 10PCS plastic box to prevent damage to the orifice plates during transportation |
| No.         | 7                                                           | 8                                                                                                     |
|             |                                                             |                                                                                                       |