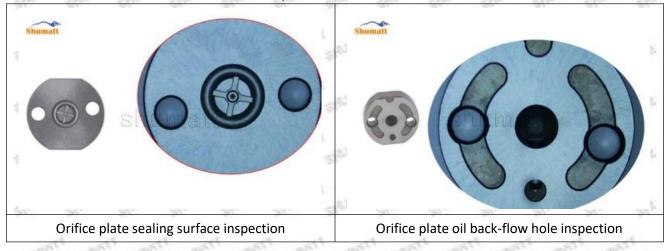

ate 10# failure caused by not following the cleaning requirements specified in the vehicle engine maintenance manual.

33800-52000 injector orifice plate 10# failure caused by failure to replace consumable parts as specified in the vehicle engine maintenance manual.

#### 1.11.33800-52000 Injector Orifice Plate 10# Manufacturer

Manufacturer: Shenzhen Shumatt Technology Co., Ltd

### 2. 33800-52000 Injector Orifice Plate 10# Technical Support

#### 2.1.33800-52000 Injector Orifice Plate 10# Inspection and Semi Ball Inspection

(1) Magnify 500 times under the microscope to check whether there is indentation on the sealing surface and the oil outlet hole of the orifice plate, check whether there is wear, scratch, damage, rust, depression, semicircle in the center hole of the orifice plate.



Mob/WhatsApp: +86 13410541523 Tel: +8675523215133

Email: <u>ruby@shumatt.com</u> Website: <u>www.shumatt.com</u>

# SHUMATT

# Shenzhen Shumatt Technology Co., Ltd



Orifice plate center deviation inspection



There is indentation on the side, the orifice plate needs to be replaced



There is indentation in the middle oil back-flow hole, the orifice plate needs to be replaced



The middle oil back-flow hole is semicircular, the orifice plate needs to be replaced

Website: www.shumatt.com

⚠ The blockage of the oil back-flow hole will cause small volume of the oil return, and the oil will not be injected.

⚠ When oil back-flow hole becomes larger, it causes the semi ball to be not tightly sealed, which causes the fuel injection pressure cannot be established, then the fuel injector c