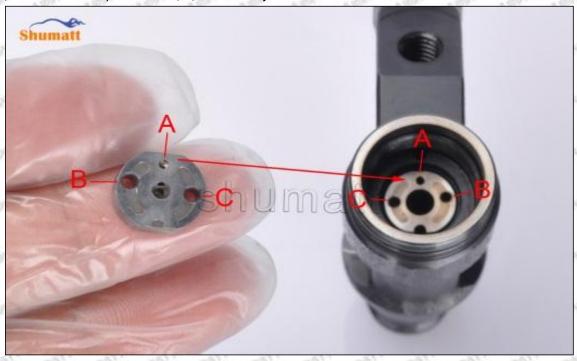

## (2) 33800-52000 Injector Orifice Plate 10# Part Number Common Writing

10#, 10, 295040-6830, 2950406830, 2950406830