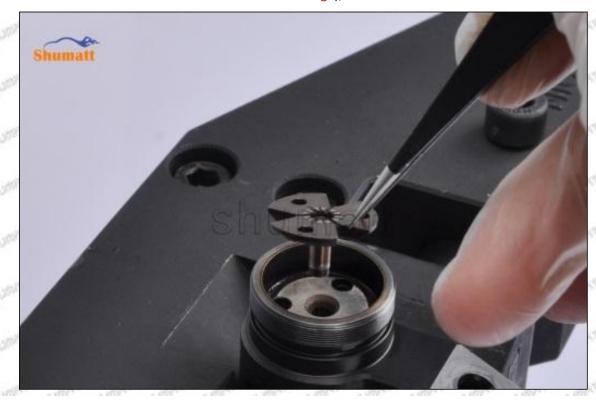

# (2) 5344766 Injector Orifice Plate 509# Customized Items

| No.         | ATT WITH WITH LATT WATER WATER                              | 2                                                                                                     |
|-------------|-------------------------------------------------------------|-------------------------------------------------------------------------------------------------------|
| Image       | SHUMATT (S)                                                 | SHUMATT A                                                                                             |
| Name        | Injector Orifice Plate's Front Lettering                    | Injector Orifice Plate's Side Lettering                                                               |
| Description | Orifice plate part number: 509#                             | THE PERSON WATER TO STATE OF THE PERSON WE SEE THE PERSON WHEN                                        |
| No.         | 3                                                           | 4                                                                                                     |
| Image       | 0-25mm<br>0.001mm                                           |                                                                                                       |
| Name        | Injector Orifice Plate's Thickness                          | 9-Grid Plastic Box                                                                                    |
| Description | Injector orifice plate's thickness range: 4.02mm   4.108mm. | Prevent damage to the orifice plates during transportation                                            |
| No.         | d d d 5 d d                                                 | 6                                                                                                     |
| Image       | SHUMATT                                                     | SHUMATT  (PILINATE)                                                                                   |
| Name        | Neutral Injector Orifice Plate's Individual<br>Box          | Orifice Plate's 10pcs Packing Box                                                                     |
| Description | Prevent damage to the orifice plates during transportation  | Liwei orifice plate's 10PCS plastic box to prevent damage to the orifice plates during transportation |
| No.         | 7                                                           | 8                                                                                                     |
|             |                                                             |                                                                                                       |