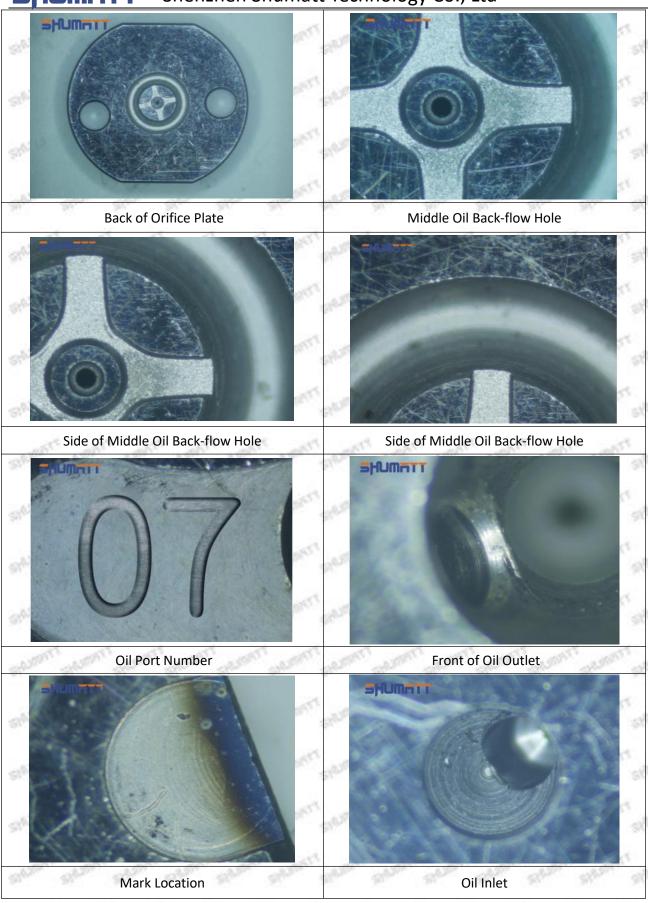

#### 1.2. 5344766 Injector Orifice Plate 509# Common Part Number

#### (2) 5344766 Injector Orifice Plate 509# Part Number Common Writing

509#, 509, 295040-6860, 2950406860, 2950406860