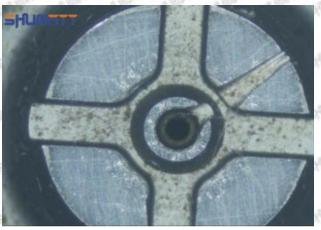

### (1) 5344766 Injector Orifice Plate 509# Testing

All 5344766 injector orifice plate 509# parts are subjected to A-hole flow test, Z-hole flow test, precision test, high temperature test, low temperature test, pressure test, leakage test, durability test, and various working condition tests.

#### (2) 5344766 Injector Orifice Plate 509# Inspection

The factory inspection of 5344766 injector orifice plate 509# is undergone three inspections - full inspection, random inspection, and batch inspection. Different brands of test benches are used to test 5344766 injector orifice plate 509# for a total of no less than three times for factory inspection, and 5344766 injector orifice plate 509# installation testing environment are progressed in dust-free workshop.