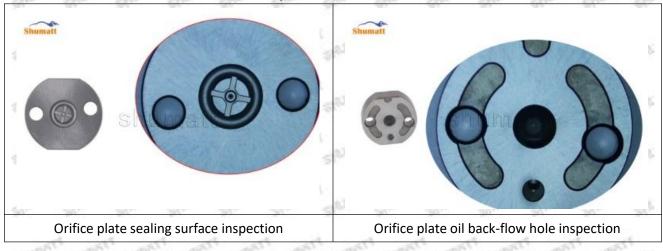

### (1) 5344766 Injector Orifice Plate 509# Testing

All 5344766 injector orifice plate 509# parts are subjected to A-hole flow test, Z-hole flow test, precision test, high temperature test, low temperature test, pressure test, leakage test, durability test, and various working condition tests.

#### (2) 5344766 Injector Orifice Plate 509# Inspection

The factory inspection of 5344766 injector orifice plate 509# is undergone three inspections - full inspection, random inspection, and batch inspection. Different brands of test benches are used to test 5344766 injector orifice plate 509# for a total of no less than three times for factory inspection, and 5344766 injector orifice plate 509# installation testing environment are progressed in dust-free workshop.