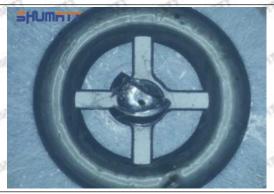

Solution:

- 1. When the maximum fuel injection volume is too large, make the armature stroke adjustment gasket or the solenoid valve spring adjustment gasket thin, and fine-tune the nozzle lift adjustment gasket;
- 2. When the maximum fuel injection volume is too small, make the armature stroke adjustment gasket or the solenoid valve spring adjustment gasket thick, and fine-tune the nozzle lift adjustment gasket.