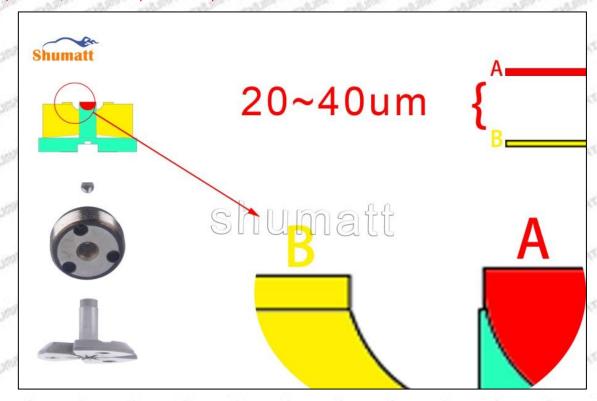

# (2) 5344766 Injector Orifice Plate 509# Customized Items

| No.         | ATT WITH WITH LATT WATER WATER                              | 2                                                                                                     |
|-------------|-------------------------------------------------------------|-------------------------------------------------------------------------------------------------------|
| Image       | SHUMATT (S)                                                 | SHUMATT A                                                                                             |
| Name        | Injector Orifice Plate's Front Lettering                    | Injector Orifice Plate's Side Lettering                                                               |
| Description | Orifice plate part number: 509#                             | THE PERSON WATER TO STATE OF THE PERSON WE SEE THE PERSON WHEN                                        |
| No.         | 3                                                           | 4                                                                                                     |
| Image       | 0-25mm<br>0.001mm                                           |                                                                                                       |
| Name        | Injector Orifice Plate's Thickness                          | 9-Grid Plastic Box                                                                                    |
| Description | Injector orifice plate's thickness range: 4.02mm   4.108mm. | Prevent damage to the orifice plates during transportation                                            |
| No.         | d d d 5 d d                                                 | 6                                                                                                     |
| Image       | SHUMATT                                                     | SHUMATT  (PILINATE)                                                                                   |
| Name        | Neutral Injector Orifice Plate's Individual<br>Box          | Orifice Plate's 10pcs Packing Box                                                                     |
| Description | Prevent damage to the orifice plates during transportation  | Liwei orifice plate's 10PCS plastic box to prevent damage to the orifice plates during transportation |
| No.         | 7                                                           | 8                                                                                                     |
|             |                                                             |                                                                                                       |