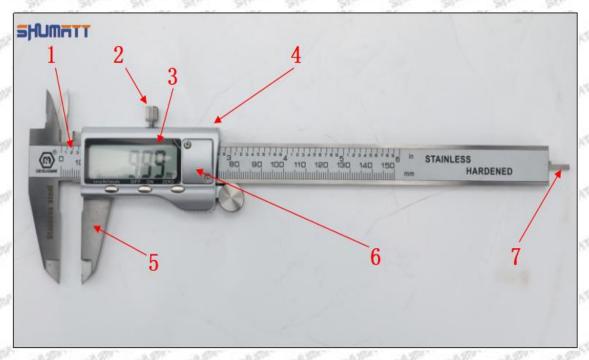

# (2) 5344766 Injector Orifice Plate 509# Customized Items

| No.         | ATT WITH WITH LATT WATER WATER                              | 2                                                                                                     |
|-------------|-------------------------------------------------------------|-------------------------------------------------------------------------------------------------------|
| Image       | SHUMATT (S)                                                 | SHUMATT A                                                                                             |
| Name        | Injector Orifice Plate's Front Lettering                    | Injector Orifice Plate's Side Lettering                                                               |
| Description | Orifice plate part number: 509#                             | THE PERSON WATER TO STATE OF THE PERSON WE SEE THE PERSON WHEN                                        |
| No.         | 3                                                           | 4                                                                                                     |
| Image       | 0-25mm<br>0.001mm                                           |                                                                                                       |
| Name        | Injector Orifice Plate's Thickness                          | 9-Grid Plastic Box                                                                                    |
| Description | Injector orifice plate's thickness range: 4.02mm   4.108mm. | Prevent damage to the orifice plates during transportation                                            |
| No.         | d d d 5 d d                                                 | 6                                                                                                     |
| Image       | SHUMATT                                                     | SHUMATT  (PILINATE)                                                                                   |
| Name        | Neutral Injector Orifice Plate's Individual<br>Box          | Orifice Plate's 10pcs Packing Box                                                                     |
| Description | Prevent damage to the orifice plates during transportation  | Liwei orifice plate's 10PCS plastic box to prevent damage to the orifice plates during transportation |
| No.         | 7                                                           | 8                                                                                                     |
|             |                                                             |                                                                                                       |