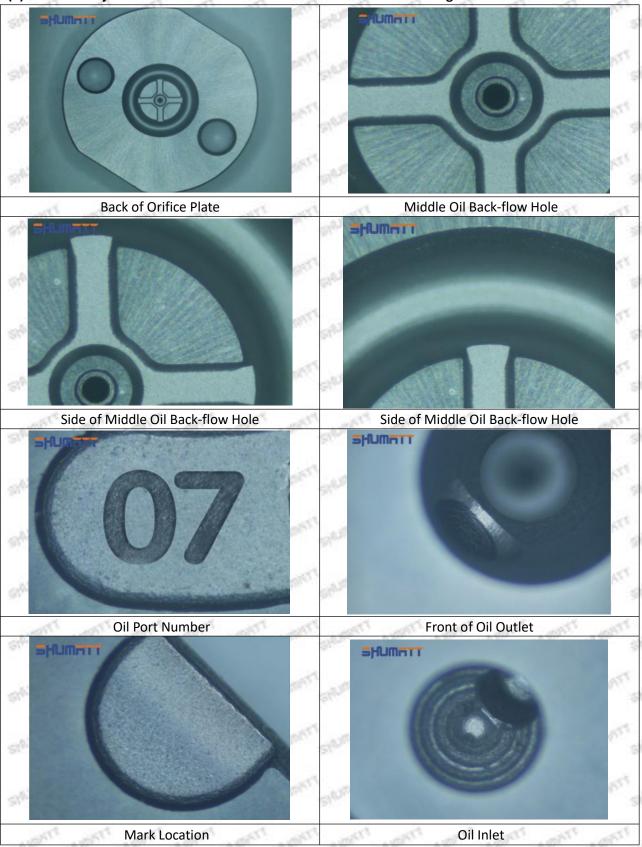

#### 1.2. 5344766 Injector Orifice Plate 509# Common Part Number

#### (2) 5344766 Injector Orifice Plate 509# Part Number Common Writing

509#, 509, 295040-6860, 2950406860, 2950406860