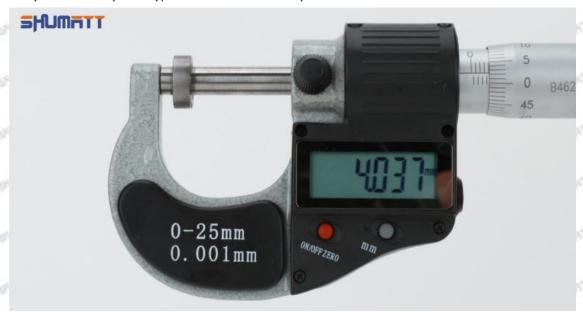

8/38

### 1.8.5344766 Injector Orifice Plate 509# Thickness Measurement Tool's Introduction