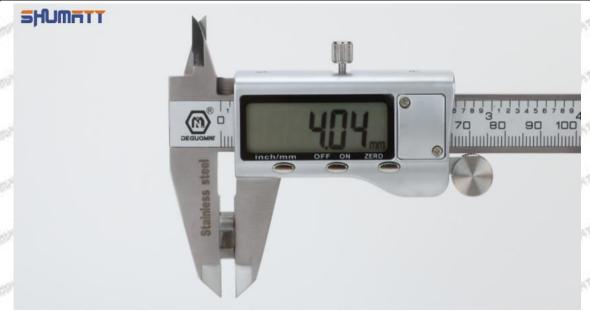

8/38

### 1.8.5344766 Injector Orifice Plate 509# Thickness Measurement Tool's Introduction