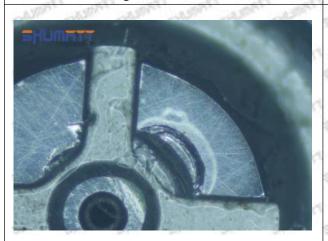

### (1) 5344766 Injector Orifice Plate 509# Testing

All 5344766 injector orifice plate 509# parts are subjected to A-hole flow test, Z-hole flow test, precision test, high temperature test, low temperature test, pressure test, leakage test, durability test, and various working condition tests.

#### (2) 5344766 Injector Orifice Plate 509# Inspection

The factory inspection of 5344766 injector orifice plate 509# is undergone three inspections - full inspection, random inspection, and batch inspection. Different brands of test benches are used to test 5344766 injector orifice plate 509# for a total of no less than three times for factory inspection, and 5344766 injector orifice plate 509# installation testing environment are progressed in dust-free workshop.