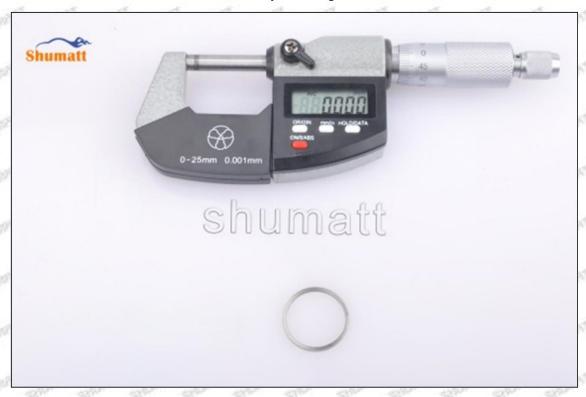

# (2) 5344766 Injector Orifice Plate 509# Customized Items

| No.         | ATT WITH WITH LATT WATER WATER                              | 2                                                                                                     |
|-------------|-------------------------------------------------------------|-------------------------------------------------------------------------------------------------------|
| Image       | SHUMATT (S)                                                 | SHUMATT A                                                                                             |
| Name        | Injector Orifice Plate's Front Lettering                    | Injector Orifice Plate's Side Lettering                                                               |
| Description | Orifice plate part number: 509#                             | THE PERSON WATER TO STATE OF THE PERSON WE SEE THE PERSON WHEN                                        |
| No.         | 3                                                           | 4                                                                                                     |
| Image       | 0-25mm<br>0.001mm                                           |                                                                                                       |
| Name        | Injector Orifice Plate's Thickness                          | 9-Grid Plastic Box                                                                                    |
| Description | Injector orifice plate's thickness range: 4.02mm   4.108mm. | Prevent damage to the orifice plates during transportation                                            |
| No.         | d d d 5 d d                                                 | 6                                                                                                     |
| Image       | SHUMATT                                                     | SHUMATT  (PILINATE)                                                                                   |
| Name        | Neutral Injector Orifice Plate's Individual<br>Box          | Orifice Plate's 10pcs Packing Box                                                                     |
| Description | Prevent damage to the orifice plates during transportation  | Liwei orifice plate's 10PCS plastic box to prevent damage to the orifice plates during transportation |
| No.         | 7                                                           | 8                                                                                                     |
|             |                                                             |                                                                                                       |