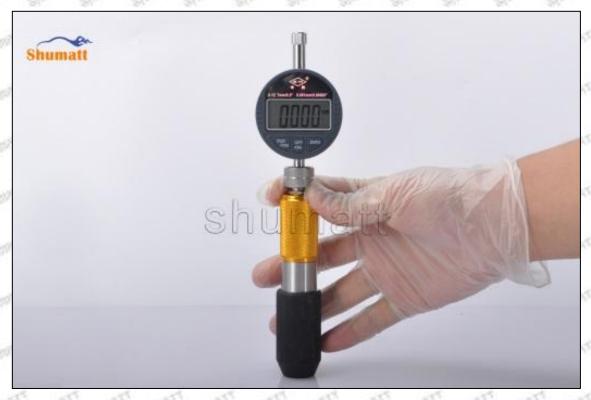

# (2) 5344766 Injector Orifice Plate 509# Customized Items

| No.         | ATT WITH WITH LATT WATER WATER                              | 2                                                                                                     |
|-------------|-------------------------------------------------------------|-------------------------------------------------------------------------------------------------------|
| Image       | SHUMATT (S)                                                 | SHUMATT A                                                                                             |
| Name        | Injector Orifice Plate's Front Lettering                    | Injector Orifice Plate's Side Lettering                                                               |
| Description | Orifice plate part number: 509#                             | THE PERSON WATER TO STATE OF THE PERSON WE SEE THE PERSON WHEN                                        |
| No.         | 3                                                           | 4                                                                                                     |
| Image       | 0-25mm<br>0.001mm                                           |                                                                                                       |
| Name        | Injector Orifice Plate's Thickness                          | 9-Grid Plastic Box                                                                                    |
| Description | Injector orifice plate's thickness range: 4.02mm   4.108mm. | Prevent damage to the orifice plates during transportation                                            |
| No.         | d d d 5 d d                                                 | 6                                                                                                     |
| Image       | SHUMATT                                                     | SHUMATT  (PILINATE)                                                                                   |
| Name        | Neutral Injector Orifice Plate's Individual<br>Box          | Orifice Plate's 10pcs Packing Box                                                                     |
| Description | Prevent damage to the orifice plates during transportation  | Liwei orifice plate's 10PCS plastic box to prevent damage to the orifice plates during transportation |
| No.         | 7                                                           | 8                                                                                                     |
|             |                                                             |                                                                                                       |