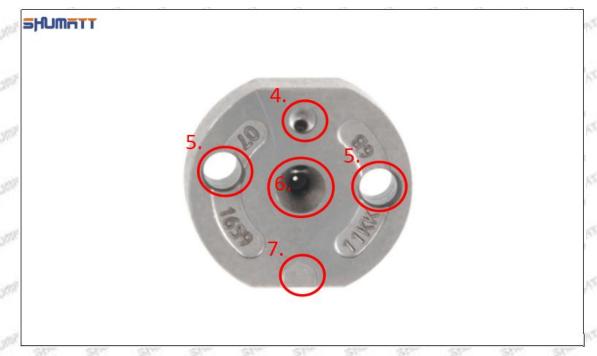

#### (2) 5344766 Injector Orifice Plate 509# Part Number Common Writing

509#, 509, 295040-6860, 2950406860, 2950406860