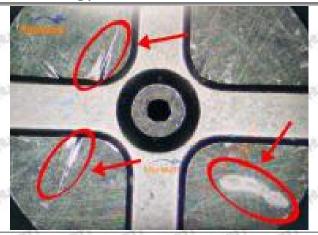

the red mark. If there is a replacement solenoid valve, install it according to the standard angle which checked on Truck book Parts EPC APP, see as Pic No.24

Pic No.24

(25) Tighten the solenoid valve clockwise with a torque wrench (CRT084) to 25-35Nm, see as Pic No.25

Pic No.25

(a) Leak Test

Mob/WhatsApp: +86 13410541523 Tel: +8675523215133

Email: ruby@shumatt.com

© 2022 Shenzhen Shumatt Technology Co., Ltd

31 / 38

Test Result:

1. The oil return is not sealed: there is no seal between the orifice plate and the semi ball.