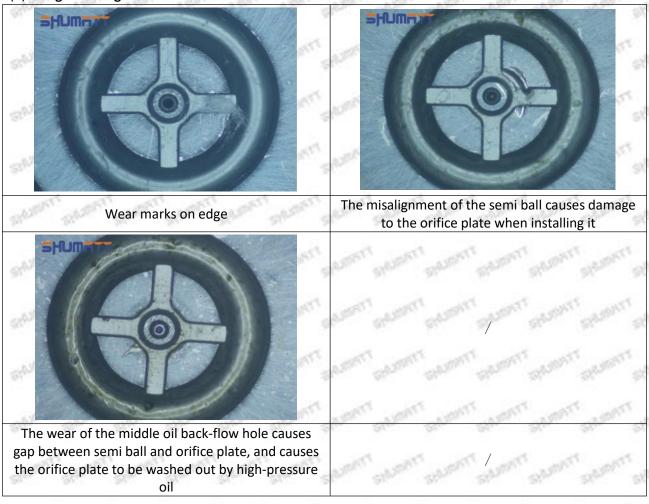

the red mark. If there is a replacement solenoid valve, install it according to the standard angle which checked on Truck book Parts EPC APP, see as Pic No.24

Pic No.24

(25) Tighten the solenoid valve clockwise with a torque wrench (CRT084) to 25-35Nm, see as Pic No.25

Pic No.25

(a) Leak Test

Mob/WhatsApp: +86 13410541523 Tel: +8675523215133

Email: ruby@shumatt.com

© 2022 Shenzhen Shumatt Technology Co., Ltd

31 / 38

Test Result:

1. The oil return is not sealed: there is no seal between the orifice plate and the semi ball.

May Lead To:

Oil return volume increased, oil leakage when the nozzle is in an open state, pressure cannot be established, and the injector fail to work, etc.

Solution:

Check or replace the orifice plate and Semi ball.