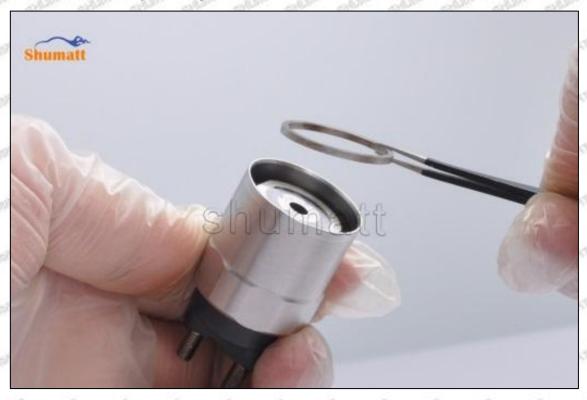

# (2) 5344766 Injector Orifice Plate 509# Customized Items

| No.         | ATT WITH WITH LATT WATER WATER                              | 2                                                                                                     |
|-------------|-------------------------------------------------------------|-------------------------------------------------------------------------------------------------------|
| Image       | SHUMATT (S)                                                 | SHUMATT A                                                                                             |
| Name        | Injector Orifice Plate's Front Lettering                    | Injector Orifice Plate's Side Lettering                                                               |
| Description | Orifice plate part number: 509#                             | THE PERSON WATER TO STATE OF THE PERSON WE SEE THE PERSON WHEN                                        |
| No.         | 3                                                           | 4                                                                                                     |
| Image       | 0-25mm<br>0.001mm                                           |                                                                                                       |
| Name        | Injector Orifice Plate's Thickness                          | 9-Grid Plastic Box                                                                                    |
| Description | Injector orifice plate's thickness range: 4.02mm   4.108mm. | Prevent damage to the orifice plates during transportation                                            |
| No.         | d d d 5 d d                                                 | 6                                                                                                     |
| Image       | SHUMATT                                                     | SHUMATT  (PILINATE)                                                                                   |
| Name        | Neutral Injector Orifice Plate's Individual<br>Box          | Orifice Plate's 10pcs Packing Box                                                                     |
| Description | Prevent damage to the orifice plates during transportation  | Liwei orifice plate's 10PCS plastic box to prevent damage to the orifice plates during transportation |
| No.         | 7                                                           | 8                                                                                                     |
|             |                                                             |                                                                                                       |