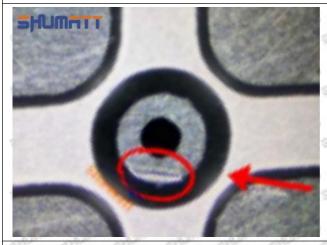

May Lead To:

Oil return volume increased, oil leakage when the nozzle is in an open state, pressure cannot be established, and the injector fail to work, etc.

Solution:

Check or replace the orifice plate and Semi ball.

#### (b) VL Test

Test Result:

- 1. The maximum fuel injection volume is too large;
- 2. The maximum fuel injection volume is too small.

May Lead To:

- 1. The maximum fuel injection volume too large will cause the exhaust gas smoke and the fuel consumption will be high;
- 2. The maximum fuel injection volume too small will cause the engine powerlessness and delayed acceleration.