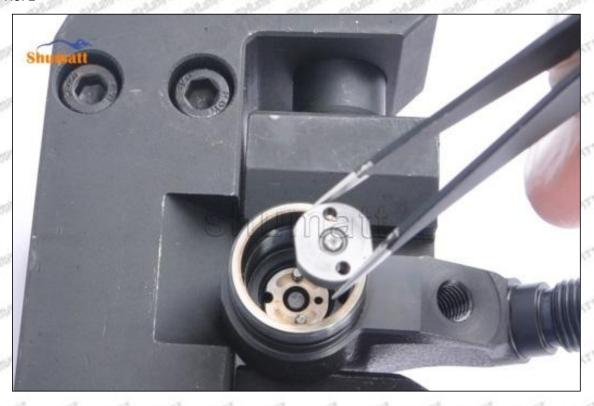

#### (2) 5344766 Injector Orifice Plate 509# Inspection

The factory inspection of 5344766 injector orifice plate 509# is undergone three inspections - full inspection, random inspection, and batch inspection. Different brands of test benches are used to test 5344766 injector orifice plate 509# for a total of no less than three times for factory inspection, and 5344766 injector orifice plate 509# installation testing environment are progressed in dust-free workshop.