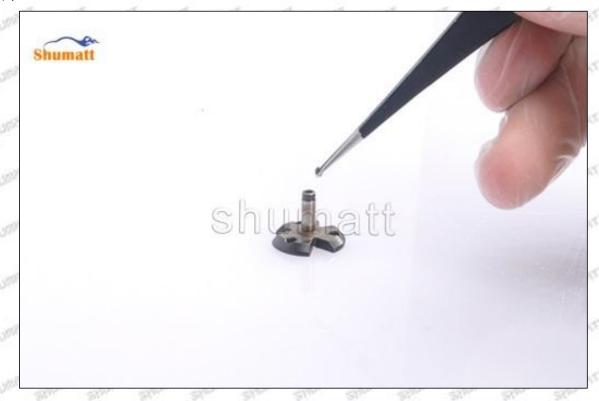

# (2) 5344766 Injector Orifice Plate 509# Customized Items

| No.         | ATT WITH WITH LATT WATER WATER                              | 2                                                                                                     |
|-------------|-------------------------------------------------------------|-------------------------------------------------------------------------------------------------------|
| Image       | SHUMATT (S)                                                 | SHUMATT A                                                                                             |
| Name        | Injector Orifice Plate's Front Lettering                    | Injector Orifice Plate's Side Lettering                                                               |
| Description | Orifice plate part number: 509#                             | THE PERSON WATER TO STATE OF THE PERSON WE SEE THE PERSON WHEN                                        |
| No.         | 3                                                           | 4                                                                                                     |
| Image       | 0-25mm<br>0.001mm                                           |                                                                                                       |
| Name        | Injector Orifice Plate's Thickness                          | 9-Grid Plastic Box                                                                                    |
| Description | Injector orifice plate's thickness range: 4.02mm   4.108mm. | Prevent damage to the orifice plates during transportation                                            |
| No.         | d d d 5 d d                                                 | 6                                                                                                     |
| Image       | SHUMATT                                                     | SHUMATT  (PILINATE)                                                                                   |
| Name        | Neutral Injector Orifice Plate's Individual<br>Box          | Orifice Plate's 10pcs Packing Box                                                                     |
| Description | Prevent damage to the orifice plates during transportation  | Liwei orifice plate's 10PCS plastic box to prevent damage to the orifice plates during transportation |
| No.         | 7                                                           | 8                                                                                                     |
|             |                                                             |                                                                                                       |