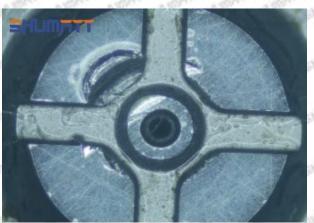

### (1) 5344766 Injector Orifice Plate 509# Testing

All 5344766 injector orifice plate 509# parts are subjected to A-hole flow test, Z-hole flow test, precision test, high temperature test, low temperature test, pressure test, leakage test, durability test, and various working condition tests.

#### (2) 5344766 Injector Orifice Plate 509# Inspection

The factory inspection of 5344766 injector orifice plate 509# is undergone three inspections - full inspection, random inspection, and batch inspection. Different brands of test benches are used to test 5344766 injector orifice plate 509# for a total of no less than three times for factory inspection, and 5344766 injector orifice plate 509# installation testing environment are progressed in dust-free workshop.