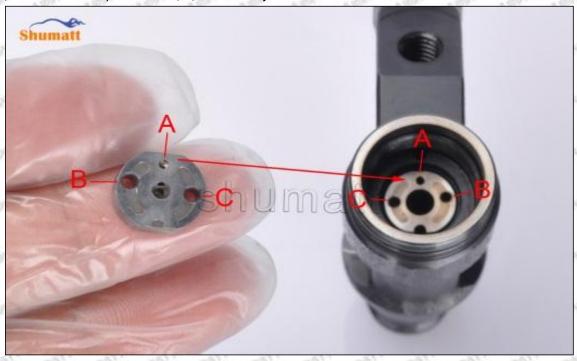

#### (2) 5344766 Injector Orifice Plate 509# Part Number Common Writing

509#, 509, 295040-6860, 2950406860, 2950406860