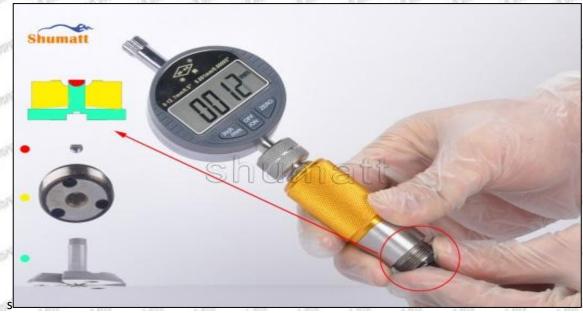

# (2) 5344766 Injector Orifice Plate 509# Customized Items

| No.         | ATT WITH WITH LATT WATER WATER                              | 2                                                                                                     |
|-------------|-------------------------------------------------------------|-------------------------------------------------------------------------------------------------------|
| Image       | SHUMATT (S)                                                 | SHUMATT A                                                                                             |
| Name        | Injector Orifice Plate's Front Lettering                    | Injector Orifice Plate's Side Lettering                                                               |
| Description | Orifice plate part number: 509#                             | THE PERSON WATER TO STATE OF THE PERSON WE SEE THE PERSON WHEN                                        |
| No.         | 3                                                           | 4                                                                                                     |
| Image       | 0-25mm<br>0.001mm                                           |                                                                                                       |
| Name        | Injector Orifice Plate's Thickness                          | 9-Grid Plastic Box                                                                                    |
| Description | Injector orifice plate's thickness range: 4.02mm   4.108mm. | Prevent damage to the orifice plates during transportation                                            |
| No.         | d d d 5 d d                                                 | 6                                                                                                     |
| Image       | SHUMATT                                                     | SHUMATT  (PILINATE)                                                                                   |
| Name        | Neutral Injector Orifice Plate's Individual<br>Box          | Orifice Plate's 10pcs Packing Box                                                                     |
| Description | Prevent damage to the orifice plates during transportation  | Liwei orifice plate's 10PCS plastic box to prevent damage to the orifice plates during transportation |
| No.         | 7                                                           | 8                                                                                                     |
|             |                                                             |                                                                                                       |