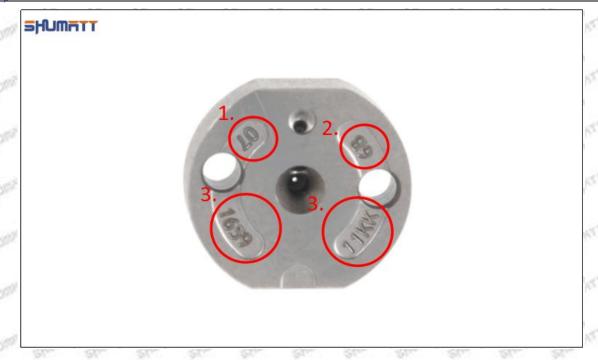

#### (2) 5344766 Injector Orifice Plate 509# Part Number Common Writing

509#, 509, 295040-6860, 2950406860, 2950406860