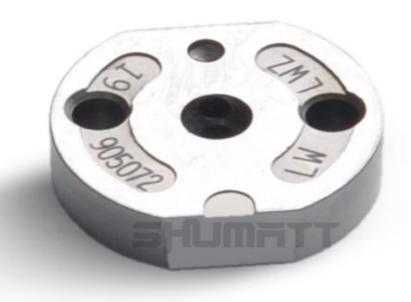

#### (2) 5344766 Injector Orifice Plate 509# Part Number Common Writing

509#, 509, 295040-6860, 2950406860, 2950406860