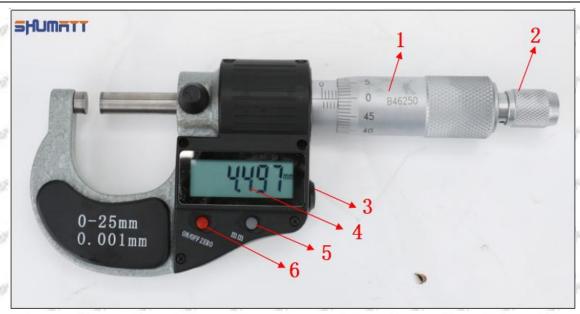

# (2) 5344766 Injector Orifice Plate 509# Customized Items

| No.         | ATT WITH WITH LATT WATER WATER                              | 2                                                                                                     |
|-------------|-------------------------------------------------------------|-------------------------------------------------------------------------------------------------------|
| Image       | SHUMATT (S)                                                 | SHUMATT A                                                                                             |
| Name        | Injector Orifice Plate's Front Lettering                    | Injector Orifice Plate's Side Lettering                                                               |
| Description | Orifice plate part number: 509#                             | THE PERSON WATER TO STATE OF THE PERSON WE SEE THE PERSON WHEN                                        |
| No.         | 3                                                           | 4                                                                                                     |
| Image       | 0-25mm<br>0.001mm                                           |                                                                                                       |
| Name        | Injector Orifice Plate's Thickness                          | 9-Grid Plastic Box                                                                                    |
| Description | Injector orifice plate's thickness range: 4.02mm   4.108mm. | Prevent damage to the orifice plates during transportation                                            |
| No.         | d d d 5 d d                                                 | 6                                                                                                     |
| Image       | SHUMATT                                                     | SHUMATT  (PILINATE)                                                                                   |
| Name        | Neutral Injector Orifice Plate's Individual<br>Box          | Orifice Plate's 10pcs Packing Box                                                                     |
| Description | Prevent damage to the orifice plates during transportation  | Liwei orifice plate's 10PCS plastic box to prevent damage to the orifice plates during transportation |
| No.         | 7                                                           | 8                                                                                                     |
|             |                                                             |                                                                                                       |