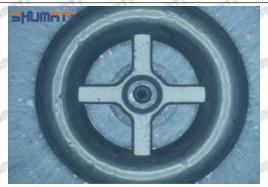

#### (b) VL Test

Test Result:

- 1. The maximum fuel injection volume is too large;
- 2. The maximum fuel injection volume is too small.

May Lead To:

- 1. The maximum fuel injection volume too large will cause the exhaust gas smoke and the fuel consumption will be high;
- 2. The maximum fuel injection volume too small will cause the engine powerlessness and delayed acceleration.