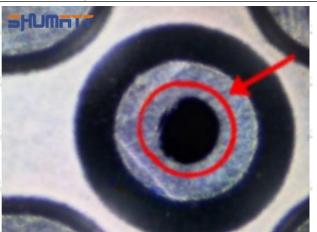

Solution:

- 1. When the maximum fuel injection volume is too large, make the armature stroke adjustment gasket or the solenoid valve spring adjustment gasket thin, and fine-tune the nozzle lift adjustment gasket;
- 2. When the maximum fuel injection volume is too small, make the armature stroke adjustment gasket or the solenoid valve spring adjustment gasket thick, and fine-tune the nozzle lift adjustment gasket.

### 2.4.5344766 Injector Orifice Plate 509# Technical Support Obtaining Methods

- (1) 5344766 Injector Orifice Plate 509# Technical File, visit <a href="http://shumatt.com">http://shumatt.com</a> to get the technical file.
- (2) Injector Technical Videos