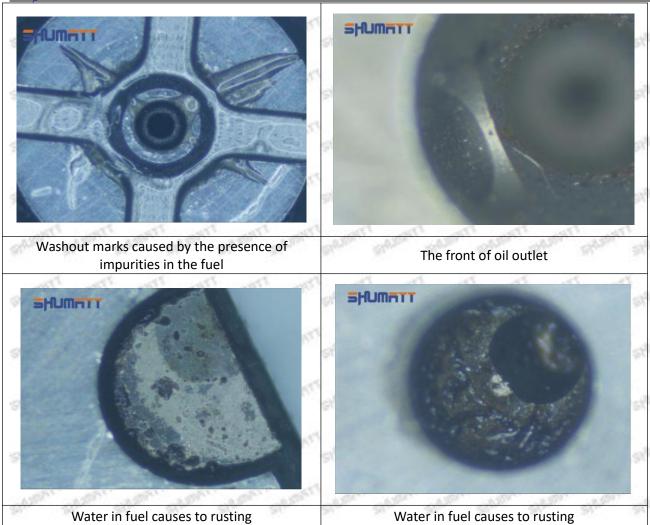

### (1) 5344766 Injector Orifice Plate 509# Testing

All 5344766 injector orifice plate 509# parts are subjected to A-hole flow test, Z-hole flow test, precision test, high temperature test, low temperature test, pressure test, leakage test, durability test, and various working condition tests.

#### (2) 5344766 Injector Orifice Plate 509# Inspection

The factory inspection of 5344766 injector orifice plate 509# is undergone three inspections - full inspection, random inspection, and batch inspection. Different brands of test benches are used to test 5344766 injector orifice plate 509# for a total of no less than three times for factory inspection, and 5344766 injector orifice plate 509# installation testing environment are progressed in dust-free workshop.